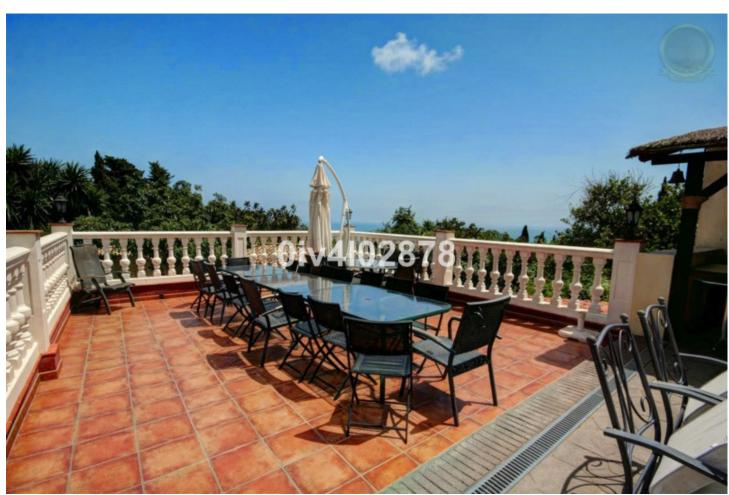

Special opportunity to acquire a very large property with separate outbuildings and very generous grounds, all within close proximity to the charming Pueblo of Benalmádena. Fitted with champagne marble finish and underfloor heating, facilitated by solar panels. On entering the grounds of the villa, one cant help but notice the established gardens and trees along with the charming outdoor areas surrounded by lovely views to country and sea. On entering the main house on ground floor there is a hall, which leads to large lounge-diner (access to terrace), formal independent dining room (access to terrace), cloakroom, independent kitchen (access to large patio/utility area, tv room, 2 bedrooms (one en suite and both with access to terrace). On upper floor, most bedrooms have access to main terrace. Very large main bedroom suite with lounge ,shower/bathroom, walk in wardrobe area, and sauna. Three further bedrooms, all with en suite bathrooms. Outbuilding No1: 3 bedroom independent house with 2 bathrooms, Outbuilding No2: independent 1 bed unit with bathroom. In addition there is an independent garage with storage room, a large swimming pool of 64m2, with adjacent porche area of 31m2. Further to this there are large grounds upon which there is probably sufficient space for a tennis court. Viewings are highly recommended!