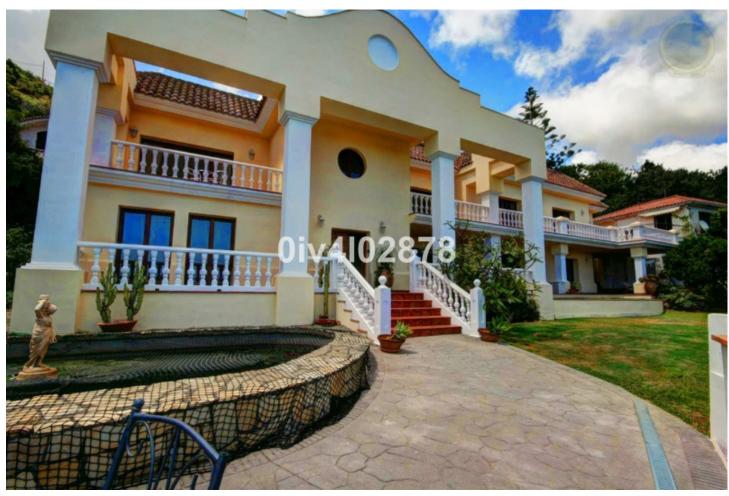

## Продажа - Дом - Benalmadena Pueblo **3.000.000€**

Benalmadena Pueblo

Дом

ИБИ: 718 EUR / год Mycop: 92 EUR / год

10

10

658 m<sup>2</sup>

2780 m2

Special opportunity to acquire a very large property with separate outbuildings and very generous grounds, all within close proximity to the charming Pueblo of Benalmádena. Fitted with champagne marble finish and underfloor heating, facilitated by solar panels. On entering the grounds of the villa, one cant help but notice the established gardens and trees along with the charming outdoor areas surrounded by lovely views to country and sea. On entering the main house on ground floor there is a hall, which leads to large lounge-diner (access to terrace), formal independent dining room (access to terrace), cloakroom, independent kitchen (access to large patio/utility area, tv room, 2 bedrooms (one en suite and both with access to terrace). On upper floor, most bedrooms have access to main terrace. Very large main bedroom suite with lounge ,shower/bathroom, walk in wardrobe area, and sauna. Three further bedrooms, all with en suite bathrooms. Outbuilding No1: 3 bedroom independent house with 2 bathrooms, Outbuilding No2: independent 1 bed unit with bathroom. In addition there is an independent garage with storage room, a large swimming pool of 64m2, with adjacent porche area of 31m2. Further to this there are large grounds upon which there is probably sufficient space for a tennis court. Viewings are highly recommended!