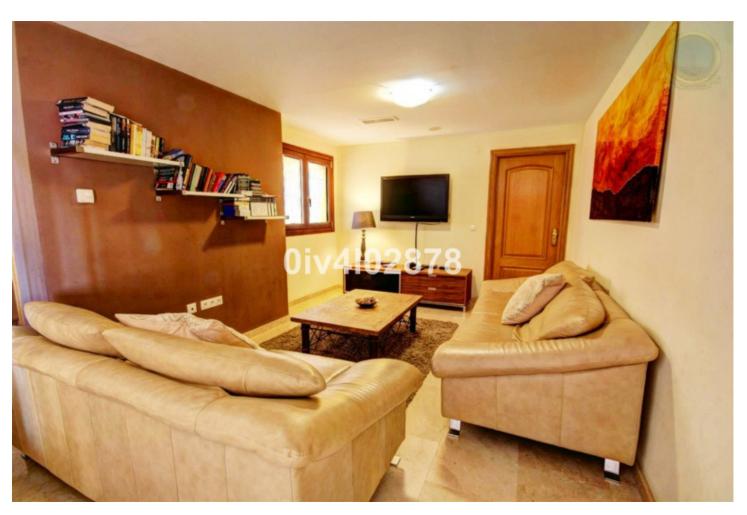

Special opportunity to acquire a very large property with separate outbuildings and very generous grounds, all within close proximity to the charming Pueblo of Benalmádena. Fitted with champagne marble finish and underfloor heating, facilitated by solar panels. On entering the grounds of the villa, one cant help but notice the established gardens and trees along with the charming outdoor areas surrounded by lovely views to country and sea. On entering the main house on ground floor there is a hall, which leads to large lounge-diner (access to terrace), formal independent dining room (access to terrace), cloakroom, independent kitchen (access to large patio/utility area, tv room, 2 bedrooms (one en suite and both with access to terrace). On upper floor, most bedrooms have access to main terrace. Very large main bedroom suite with lounge ,shower/bathroom, walk in wardrobe area, and sauna. Three further bedrooms, all with en suite bathrooms. Outbuilding No1: 3 bedroom independent house with 2 bathrooms, Outbuilding No2: independent 1 bed unit with bathroom. In addition there is an independent garage with storage room, a large swimming pool of 64m2, with adjacent porche area of 31m2. Further to this there are large grounds upon which there is probably sufficient space for a tennis court. Viewings are highly recommended!