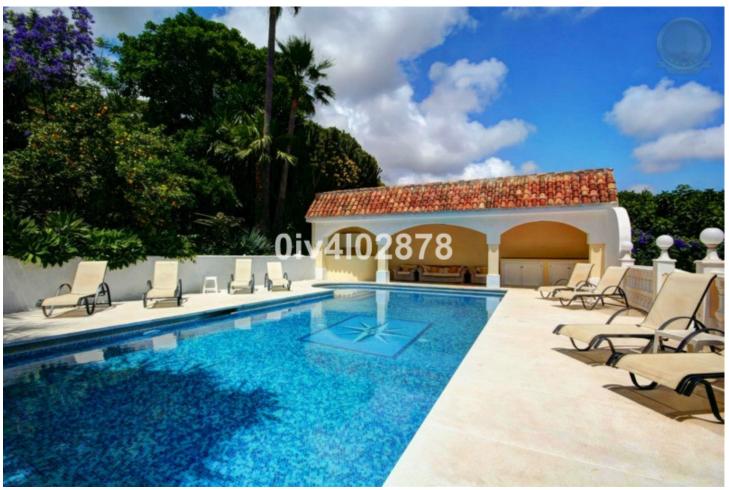

Special opportunity to acquire a very large property with separate outbuildings and very generous grounds, all within close proximity to the charming Pueblo of Benalmádena. Fitted with champagne marble finish and underfloor heating, facilitated by solar panels. On entering the grounds of the villa, one cant help but notice the established gardens and trees along with the charming outdoor areas surrounded by lovely views to country and sea. On entering the main house on ground floor there is a hall, which leads to large lounge-diner (access to terrace), formal independent dining room (access to terrace), cloakroom, independent kitchen (access to large patio/utility area, tv room, 2 bedrooms (one en suite and both with access to terrace). On upper floor, most bedrooms have access to main terrace. Very large main bedroom suite with lounge ,shower/bathroom, walk in wardrobe area, and sauna. Three further bedrooms, all with en suite bathrooms. Outbuilding No1: 3 bedroom independent house with 2 bathrooms, Outbuilding No2: independent 1 bed unit with bathroom. In addition there is an independent garage with storage room, a large swimming pool of 64m2, with adjacent porche area of 31m2. Further to this there are large grounds upon which there is probably sufficient space for a tennis court. Viewings are highly recommended!