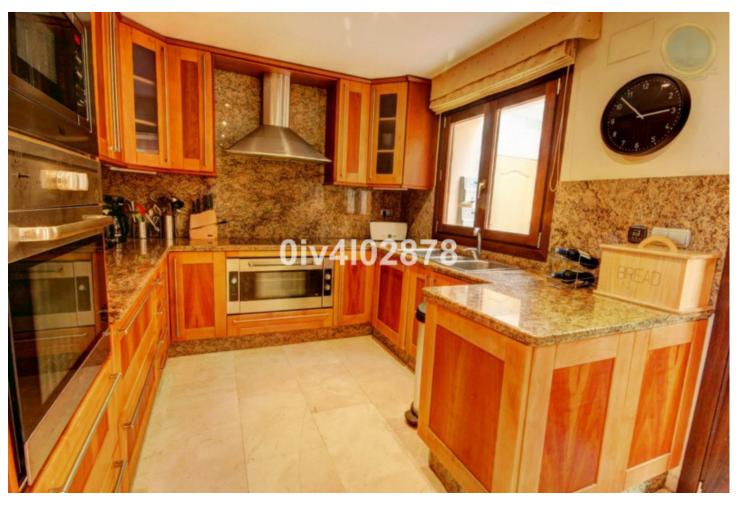

Special opportunity to acquire a very large property with separate outbuildings and very generous grounds, all within close proximity to the charming Pueblo of Benalmádena. Fitted with champagne marble finish and underfloor heating, facilitated by solar panels. On entering the grounds of the villa, one cant help but notice the established gardens and trees along with the charming outdoor areas surrounded by lovely views to country and sea. On entering the main house on ground floor there is a hall, which leads to large lounge-diner (access to terrace), formal independent dining room (access to terrace), cloakroom, independent kitchen (access to large patio/utility area, tv room, 2 bedrooms (one en suite and both with access to terrace). On upper floor, most bedrooms have access to main terrace. Very large main bedroom suite with lounge ,shower/bathroom, walk in wardrobe area, and sauna. Three further bedrooms, all with en suite bathrooms. Outbuilding No1: 3 bedroom independent house with 2 bathrooms, Outbuilding No2: independent 1 bed unit with bathroom. In addition there is an independent garage with storage room, a large swimming pool of 64m2, with adjacent porche area of 31m2. Further to this there are large grounds upon which there is probably sufficient space for a tennis court. Viewings are highly recommended!