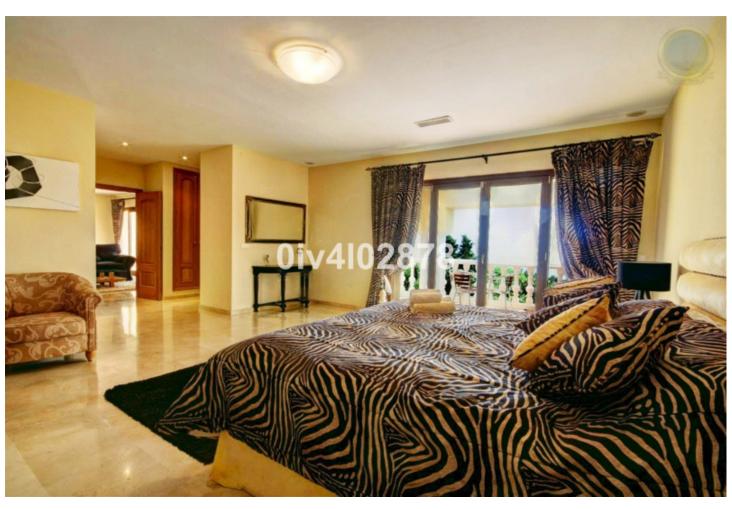

Special opportunity to acquire a very large property with separate outbuildings and very generous grounds, all within close proximity to the charming Pueblo of Benalmádena. Fitted with champagne marble finish and underfloor heating, facilitated by solar panels. On entering the grounds of the villa, one cant help but notice the established gardens and trees along with the charming outdoor areas surrounded by lovely views to country and sea. On entering the main house on ground floor there is a hall, which leads to large lounge-diner (access to terrace), formal independent dining room (access to terrace), cloakroom, independent kitchen (access to large patio/utility area, tv room, 2 bedrooms (one en suite and both with access to terrace). On upper floor, most bedrooms have access to main terrace. Very large main bedroom suite with lounge ,shower/bathroom, walk in wardrobe area, and sauna. Three further bedrooms, all with en suite bathrooms. Outbuilding No1: 3 bedroom independent house with 2 bathrooms, Outbuilding No2: independent 1 bed unit with bathroom. In addition there is an independent garage with storage room, a large swimming pool of 64m2, with adjacent porche area of 31m2. Further to this there are large grounds upon which there is probably sufficient space for a tennis court. Viewings are highly recommended!