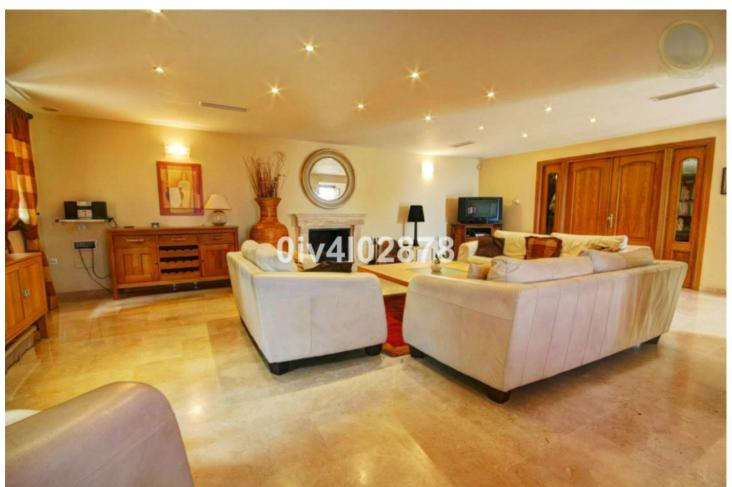

Special opportunity to acquire a very large property with separate outbuildings and very generous grounds, all within close proximity to the charming Pueblo of Benalmádena. Fitted with champagne marble finish and underfloor heating, facilitated by solar panels. On entering the grounds of the villa, one cant help but notice the established gardens and trees along with the charming outdoor areas surrounded by lovely views to country and sea. On entering the main house on ground floor there is a hall, which leads to large lounge-diner (access to terrace), formal independent dining room (access to terrace), cloakroom, independent kitchen (access to large patio/utility area, tv room, 2 bedrooms (one en suite and both with access to terrace). On upper floor, most bedrooms have access to main terrace. Very large main bedroom suite with lounge ,shower/bathroom, walk in wardrobe area, and sauna. Three further bedrooms, all with en suite bathrooms. Outbuilding No1: 3 bedroom independent house with 2 bathrooms, Outbuilding No2: independent 1 bed unit with bathroom. In addition there is an independent garage with storage room, a large swimming pool of 64m2, with adjacent porche area of 31m2. Further to this there are large grounds upon which there is probably sufficient space for a tennis court. Viewings are highly recommended!