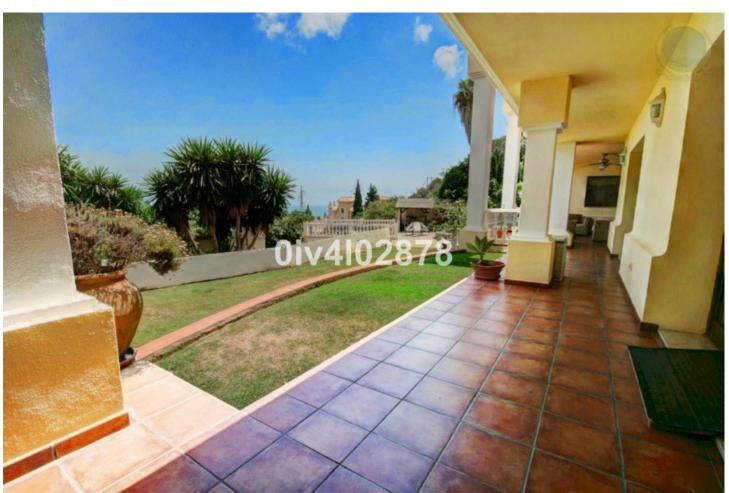

Special opportunity to acquire a very large property with separate outbuildings and very generous grounds, all within close proximity to the charming Pueblo of Benalmádena. Fitted with champagne marble finish and underfloor heating, facilitated by solar panels. On entering the grounds of the villa, one cant help but notice the established gardens and trees along with the charming outdoor areas surrounded by lovely views to country and sea. On entering the main house on ground floor there is a hall, which leads to large lounge-diner (access to terrace), formal independent dining room (access to terrace), cloakroom, independent kitchen (access to large patio/utility area, tv room, 2 bedrooms (one en suite and both with access to terrace). On upper floor, most bedrooms have access to main terrace. Very large main bedroom suite with lounge ,shower/bathroom, walk in wardrobe area, and sauna. Three further bedrooms, all with en suite bathrooms. Outbuilding No1: 3 bedroom independent house with 2 bathrooms, Outbuilding No2: independent 1 bed unit with bathroom. In addition there is an independent garage with storage room, a large swimming pool of 64m2, with adjacent porche area of 31m2. Further to this there are large grounds upon which there is probably sufficient space for a tennis court. Viewings are highly recommended!