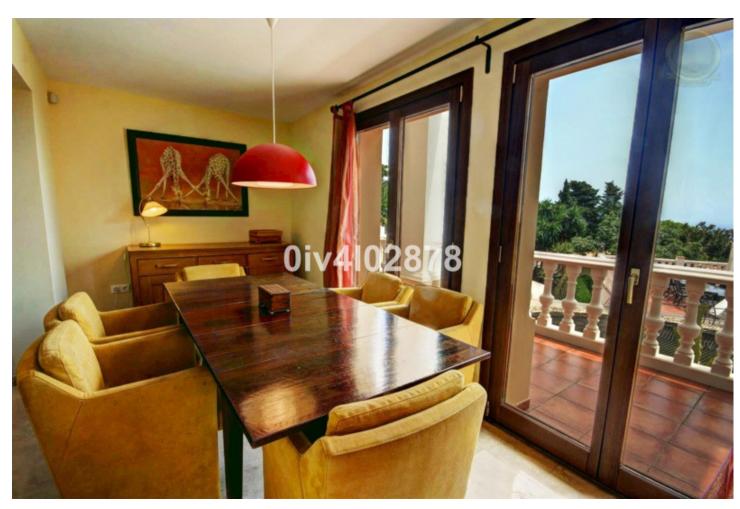

Special opportunity to acquire a very large property with separate outbuildings and very generous grounds, all within close proximity to the charming Pueblo of Benalmádena. Fitted with champagne marble finish and underfloor heating, facilitated by solar panels. On entering the grounds of the villa, one cant help but notice the established gardens and trees along with the charming outdoor areas surrounded by lovely views to country and sea. On entering the main house on ground floor there is a hall, which leads to large lounge-diner (access to terrace), formal independent dining room (access to terrace), cloakroom, independent kitchen (access to large patio/utility area, tv room, 2 bedrooms (one en suite and both with access to terrace). On upper floor, most bedrooms have access to main terrace. Very large main bedroom suite with lounge ,shower/bathroom, walk in wardrobe area, and sauna. Three further bedrooms, all with en suite bathrooms. Outbuilding No1: 3 bedroom independent house with 2 bathrooms, Outbuilding No2: independent 1 bed unit with bathroom. In addition there is an independent garage with storage room, a large swimming pool of 64m2, with adjacent porche area of 31m2. Further to this there are large grounds upon which there is probably sufficient space for a tennis court. Viewings are highly recommended!