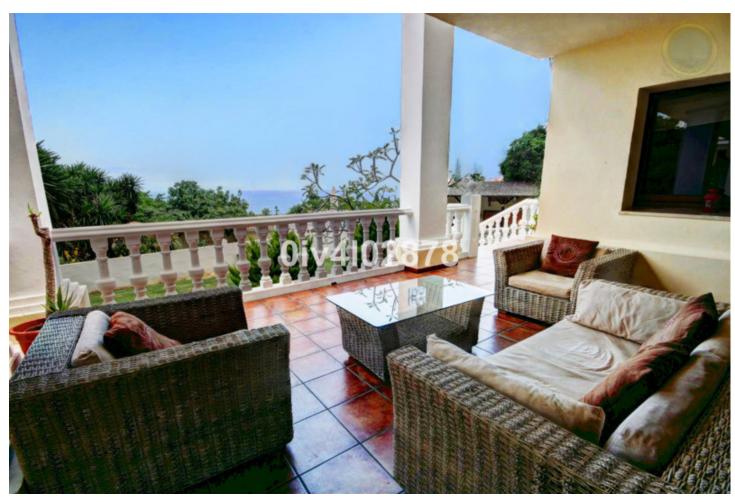

Special opportunity to acquire a very large property with separate outbuildings and very generous grounds, all within close proximity to the charming Pueblo of Benalmádena. Fitted with champagne marble finish and underfloor heating, facilitated by solar panels. On entering the grounds of the villa, one cant help but notice the established gardens and trees along with the charming outdoor areas surrounded by lovely views to country and sea. On entering the main house on ground floor there is a hall, which leads to large lounge-diner (access to terrace), formal independent dining room (access to terrace), cloakroom, independent kitchen (access to large patio/utility area, tv room, 2 bedrooms (one en suite and both with access to terrace). On upper floor, most bedrooms have access to main terrace. Very large main bedroom suite with lounge ,shower/bathroom, walk in wardrobe area, and sauna. Three further bedrooms, all with en suite bathrooms. Outbuilding No1: 3 bedroom independent house with 2 bathrooms, Outbuilding No2: independent 1 bed unit with bathroom. In addition there is an independent garage with storage room, a large swimming pool of 64m2, with adjacent porche area of 31m2. Further to this there are large grounds upon which there is probably sufficient space for a tennis court. Viewings are highly recommended!