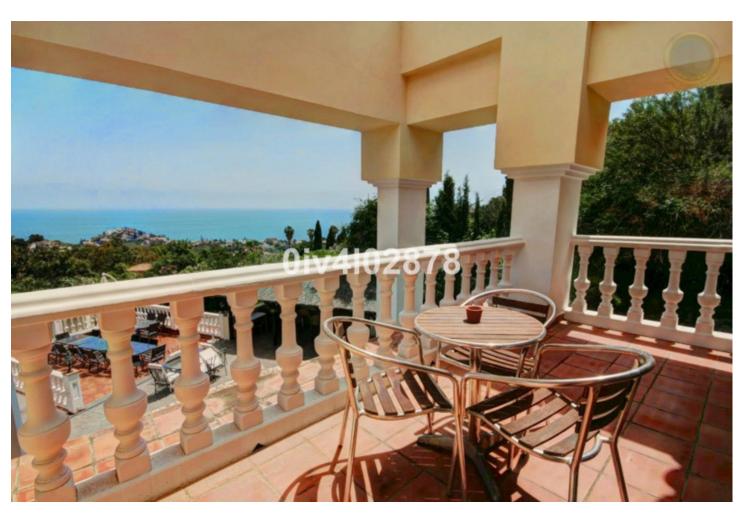

Special opportunity to acquire a very large property with separate outbuildings and very generous grounds, all within close proximity to the charming Pueblo of Benalmádena. Fitted with champagne marble finish and underfloor heating, facilitated by solar panels. On entering the grounds of the villa, one cant help but notice the established gardens and trees along with the charming outdoor areas surrounded by lovely views to country and sea. On entering the main house on ground floor there is a hall, which leads to large lounge-diner (access to terrace), formal independent dining room (access to terrace), cloakroom, independent kitchen (access to large patio/utility area, tv room, 2 bedrooms (one en suite and both with access to terrace). On upper floor, most bedrooms have access to main terrace. Very large main bedroom suite with lounge ,shower/bathroom, walk in wardrobe area, and sauna. Three further bedrooms, all with en suite bathrooms. Outbuilding No1: 3 bedroom independent house with 2 bathrooms, Outbuilding No2: independent 1 bed unit with bathroom. In addition there is an independent garage with storage room, a large swimming pool of 64m2, with adjacent porche area of 31m2. Further to this there are large grounds upon which there is probably sufficient space for a tennis court. Viewings are highly recommended!