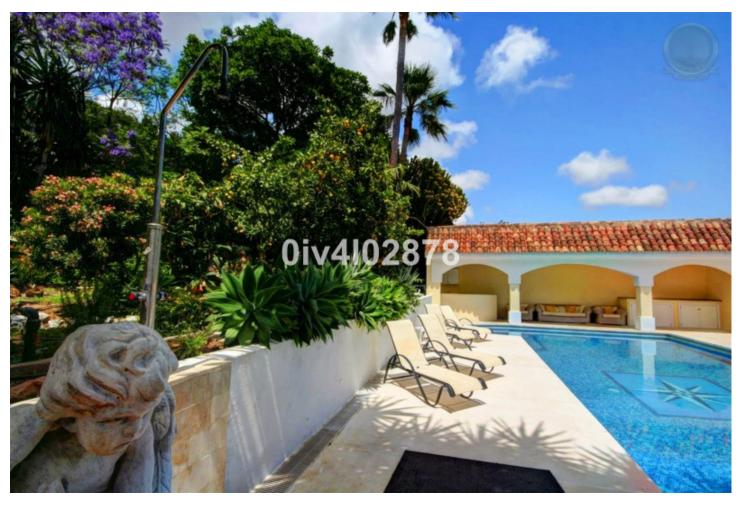

Special opportunity to acquire a very large property with separate outbuildings and very generous grounds, all within close proximity to the charming Pueblo of Benalmádena. Fitted with champagne marble finish and underfloor heating, facilitated by solar panels. On entering the grounds of the villa, one cant help but notice the established gardens and trees along with the charming outdoor areas surrounded by lovely views to country and sea. On entering the main house on ground floor there is a hall, which leads to large lounge-diner (access to terrace), formal independent dining room (access to terrace), cloakroom, independent kitchen (access to large patio/utility area, tv room, 2 bedrooms (one en suite and both with access to terrace). On upper floor, most bedrooms have access to main terrace. Very large main bedroom suite with lounge ,shower/bathroom, walk in wardrobe area, and sauna. Three further bedrooms, all with en suite bathrooms. Outbuilding No1: 3 bedroom independent house with 2 bathrooms, Outbuilding No2: independent 1 bed unit with bathroom. In addition there is an independent garage with storage room, a large swimming pool of 64m2, with adjacent porche area of 31m2. Further to this there are large grounds upon which there is probably sufficient space for a tennis court. Viewings are highly recommended!