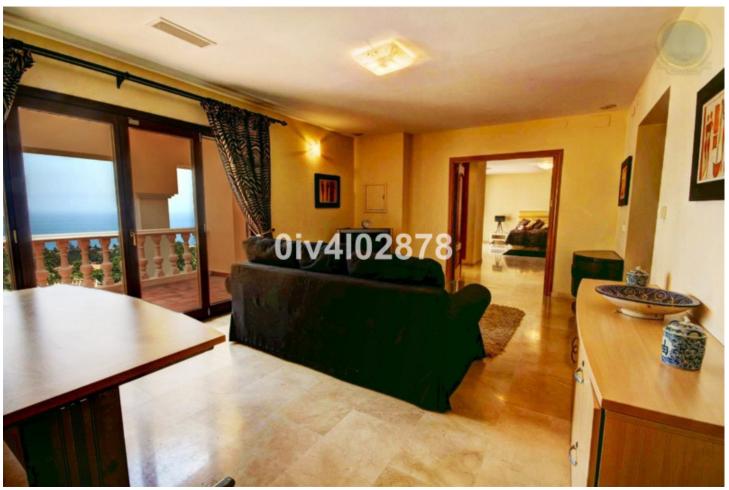

Special opportunity to acquire a very large property with separate outbuildings and very generous grounds, all within close proximity to the charming Pueblo of Benalmádena. Fitted with champagne marble finish and underfloor heating, facilitated by solar panels. On entering the grounds of the villa, one cant help but notice the established gardens and trees along with the charming outdoor areas surrounded by lovely views to country and sea. On entering the main house on ground floor there is a hall, which leads to large lounge-diner (access to terrace), formal independent dining room (access to terrace), cloakroom, independent kitchen (access to large patio/utility area, tv room, 2 bedrooms (one en suite and both with access to terrace). On upper floor, most bedrooms have access to main terrace. Very large main bedroom suite with lounge ,shower/bathroom, walk in wardrobe area, and sauna. Three further bedrooms, all with en suite bathrooms. Outbuilding No1: 3 bedroom independent house with 2 bathrooms, Outbuilding No2: independent 1 bed unit with bathroom. In addition there is an independent garage with storage room, a large swimming pool of 64m2, with adjacent porche area of 31m2. Further to this there are large grounds upon which there is probably sufficient space for a tennis court. Viewings are highly recommended!