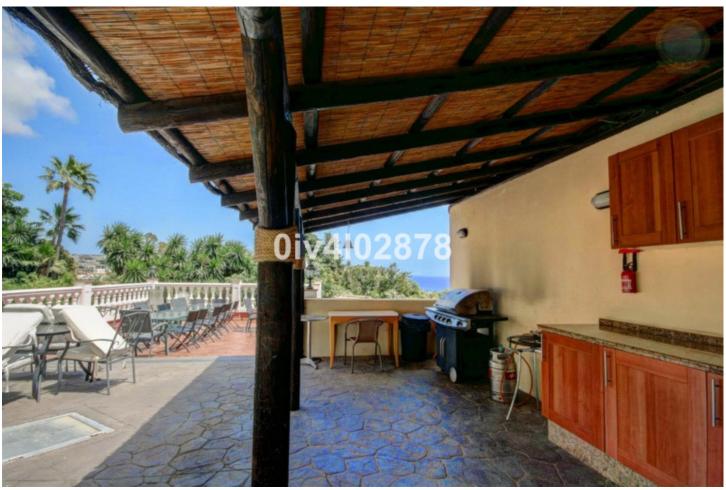

Special opportunity to acquire a very large property with separate outbuildings and very generous grounds, all within close proximity to the charming Pueblo of Benalmádena. Fitted with champagne marble finish and underfloor heating, facilitated by solar panels. On entering the grounds of the villa, one cant help but notice the established gardens and trees along with the charming outdoor areas surrounded by lovely views to country and sea. On entering the main house on ground floor there is a hall, which leads to large lounge-diner (access to terrace), formal independent dining room (access to terrace), cloakroom, independent kitchen (access to large patio/utility area, tv room, 2 bedrooms (one en suite and both with access to terrace). On upper floor, most bedrooms have access to main terrace. Very large main bedroom suite with lounge ,shower/bathroom, walk in wardrobe area, and sauna. Three further bedrooms, all with en suite bathrooms. Outbuilding No1: 3 bedroom independent house with 2 bathrooms, Outbuilding No2: independent 1 bed unit with bathroom. In addition there is an independent garage with storage room, a large swimming pool of 64m2, with adjacent porche area of 31m2. Further to this there are large grounds upon which there is probably sufficient space for a tennis court. Viewings are highly recommended!