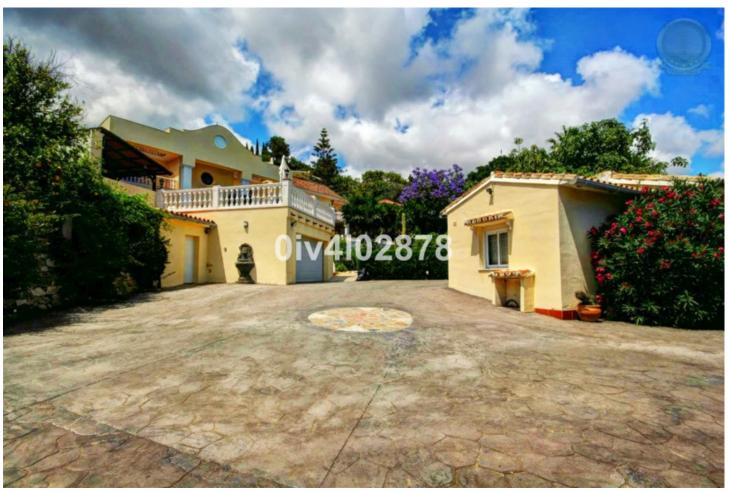

Special opportunity to acquire a very large property with separate outbuildings and very generous grounds, all within close proximity to the charming Pueblo of Benalmádena. Fitted with champagne marble finish and underfloor heating, facilitated by solar panels. On entering the grounds of the villa, one cant help but notice the established gardens and trees along with the charming outdoor areas surrounded by lovely views to country and sea. On entering the main house on ground floor there is a hall, which leads to large lounge-diner (access to terrace), formal independent dining room (access to terrace), cloakroom, independent kitchen (access to large patio/utility area, tv room, 2 bedrooms (one en suite and both with access to terrace). On upper floor, most bedrooms have access to main terrace. Very large main bedroom suite with lounge ,shower/bathroom, walk in wardrobe area, and sauna. Three further bedrooms, all with en suite bathrooms. Outbuilding No1: 3 bedroom independent house with 2 bathrooms, Outbuilding No2: independent 1 bed unit with bathroom. In addition there is an independent garage with storage room, a large swimming pool of 64m2, with adjacent porche area of 31m2. Further to this there are large grounds upon which there is probably sufficient space for a tennis court. Viewings are highly recommended!