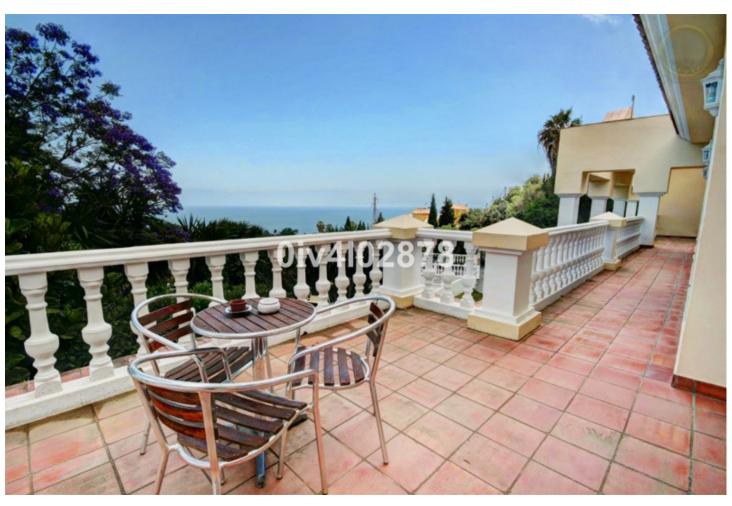

Special opportunity to acquire a very large property with separate outbuildings and very generous grounds, all within close proximity to the charming Pueblo of Benalmádena. Fitted with champagne marble finish and underfloor heating, facilitated by solar panels. On entering the grounds of the villa, one cant help but notice the established gardens and trees along with the charming outdoor areas surrounded by lovely views to country and sea. On entering the main house on ground floor there is a hall, which leads to large lounge-diner (access to terrace), formal independent dining room (access to terrace), cloakroom, independent kitchen (access to large patio/utility area, tv room, 2 bedrooms (one en suite and both with access to terrace). On upper floor, most bedrooms have access to main terrace. Very large main bedroom suite with lounge ,shower/bathroom, walk in wardrobe area, and sauna. Three further bedrooms, all with en suite bathrooms. Outbuilding No1: 3 bedroom independent house with 2 bathrooms, Outbuilding No2: independent 1 bed unit with bathroom. In addition there is an independent garage with storage room, a large swimming pool of 64m2, with adjacent porche area of 31m2. Further to this there are large grounds upon which there is probably sufficient space for a tennis court. Viewings are highly recommended!