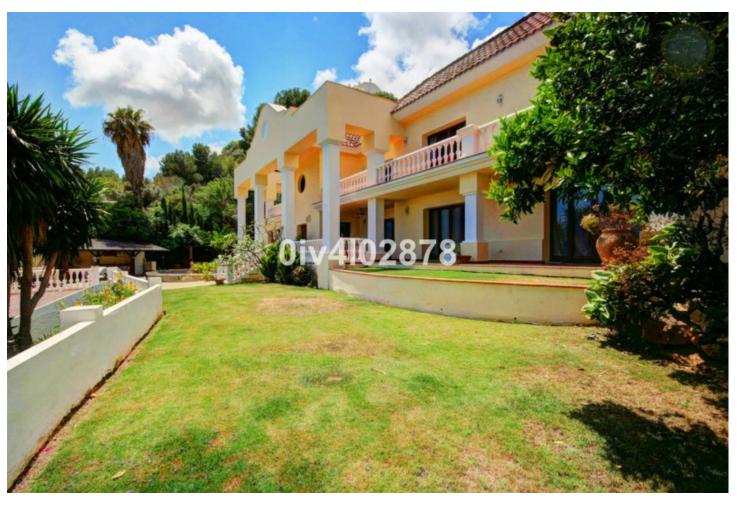

Special opportunity to acquire a very large property with separate outbuildings and very generous grounds, all within close proximity to the charming Pueblo of Benalmádena. Fitted with champagne marble finish and underfloor heating, facilitated by solar panels. On entering the grounds of the villa, one cant help but notice the established gardens and trees along with the charming outdoor areas surrounded by lovely views to country and sea. On entering the main house on ground floor there is a hall, which leads to large lounge-diner (access to terrace), formal independent dining room (access to terrace), cloakroom, independent kitchen (access to large patio/utility area, tv room, 2 bedrooms (one en suite and both with access to terrace). On upper floor, most bedrooms have access to main terrace. Very large main bedroom suite with lounge ,shower/bathroom, walk in wardrobe area, and sauna. Three further bedrooms, all with en suite bathrooms. Outbuilding No1: 3 bedroom independent house with 2 bathrooms, Outbuilding No2: independent 1 bed unit with bathroom. In addition there is an independent garage with storage room, a large swimming pool of 64m2, with adjacent porche area of 31m2. Further to this there are large grounds upon which there is probably sufficient space for a tennis court. Viewings are highly recommended!