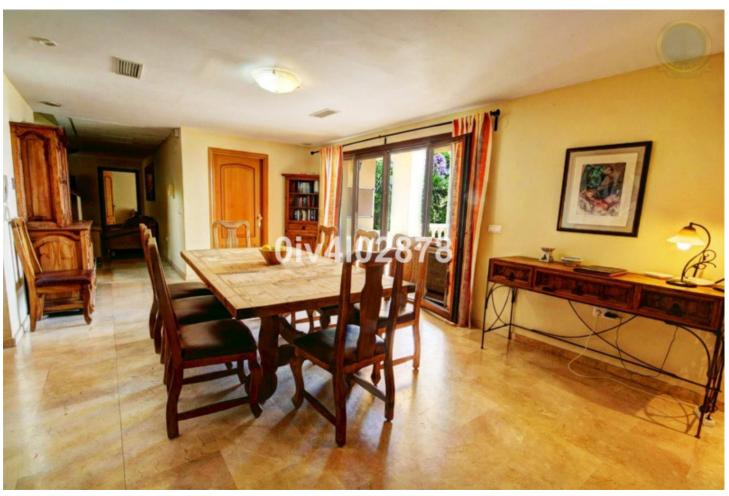

Special opportunity to acquire a very large property with separate outbuildings and very generous grounds, all within close proximity to the charming Pueblo of Benalmádena. Fitted with champagne marble finish and underfloor heating, facilitated by solar panels. On entering the grounds of the villa, one cant help but notice the established gardens and trees along with the charming outdoor areas surrounded by lovely views to country and sea. On entering the main house on ground floor there is a hall, which leads to large lounge-diner (access to terrace), formal independent dining room (access to terrace), cloakroom, independent kitchen (access to large patio/utility area, tv room, 2 bedrooms (one en suite and both with access to terrace). On upper floor, most bedrooms have access to main terrace. Very large main bedroom suite with lounge ,shower/bathroom, walk in wardrobe area, and sauna. Three further bedrooms, all with en suite bathrooms. Outbuilding No1: 3 bedroom independent house with 2 bathrooms, Outbuilding No2: independent 1 bed unit with bathroom. In addition there is an independent garage with storage room, a large swimming pool of 64m2, with adjacent porche area of 31m2. Further to this there are large grounds upon which there is probably sufficient space for a tennis court. Viewings are highly recommended!