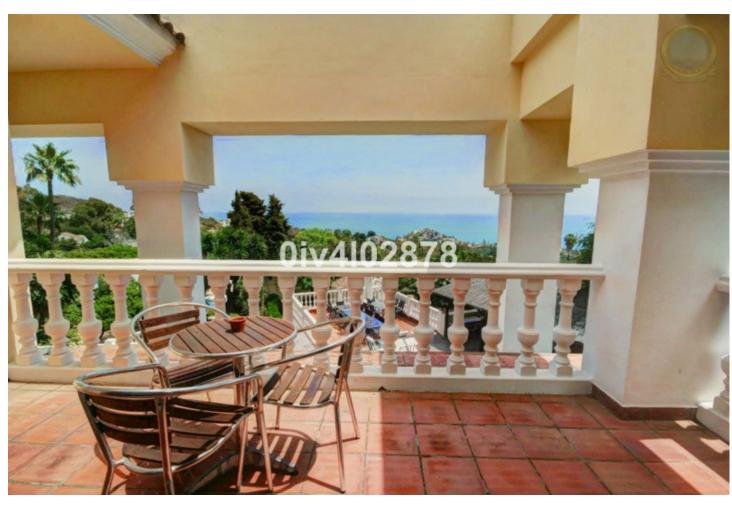

Special opportunity to acquire a very large property with separate outbuildings and very generous grounds, all within close proximity to the charming Pueblo of Benalmádena. Fitted with champagne marble finish and underfloor heating, facilitated by solar panels. On entering the grounds of the villa, one cant help but notice the established gardens and trees along with the charming outdoor areas surrounded by lovely views to country and sea. On entering the main house on ground floor there is a hall, which leads to large lounge-diner (access to terrace), formal independent dining room (access to terrace), cloakroom, independent kitchen (access to large patio/utility area, tv room, 2 bedrooms (one en suite and both with access to terrace). On upper floor, most bedrooms have access to main terrace. Very large main bedroom suite with lounge ,shower/bathroom, walk in wardrobe area, and sauna. Three further bedrooms, all with en suite bathrooms. Outbuilding No1: 3 bedroom independent house with 2 bathrooms, Outbuilding No2: independent 1 bed unit with bathroom. In addition there is an independent garage with storage room, a large swimming pool of 64m2, with adjacent porche area of 31m2. Further to this there are large grounds upon which there is probably sufficient space for a tennis court. Viewings are highly recommended!