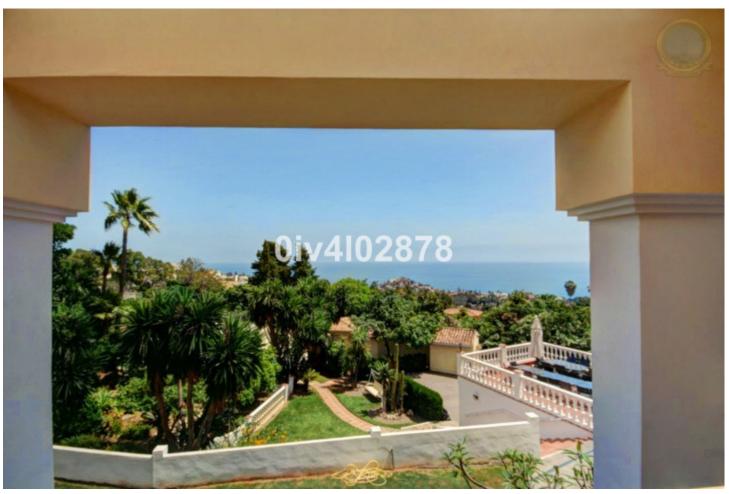

Special opportunity to acquire a very large property with separate outbuildings and very generous grounds, all within close proximity to the charming Pueblo of Benalmádena. Fitted with champagne marble finish and underfloor heating, facilitated by solar panels. On entering the grounds of the villa, one cant help but notice the established gardens and trees along with the charming outdoor areas surrounded by lovely views to country and sea. On entering the main house on ground floor there is a hall, which leads to large lounge-diner (access to terrace), formal independent dining room (access to terrace), cloakroom, independent kitchen (access to large patio/utility area, tv room, 2 bedrooms (one en suite and both with access to terrace). On upper floor, most bedrooms have access to main terrace. Very large main bedroom suite with lounge ,shower/bathroom, walk in wardrobe area, and sauna. Three further bedrooms, all with en suite bathrooms. Outbuilding No1: 3 bedroom independent house with 2 bathrooms, Outbuilding No2: independent 1 bed unit with bathroom. In addition there is an independent garage with storage room, a large swimming pool of 64m2, with adjacent porche area of 31m2. Further to this there are large grounds upon which there is probably sufficient space for a tennis court. Viewings are highly recommended!