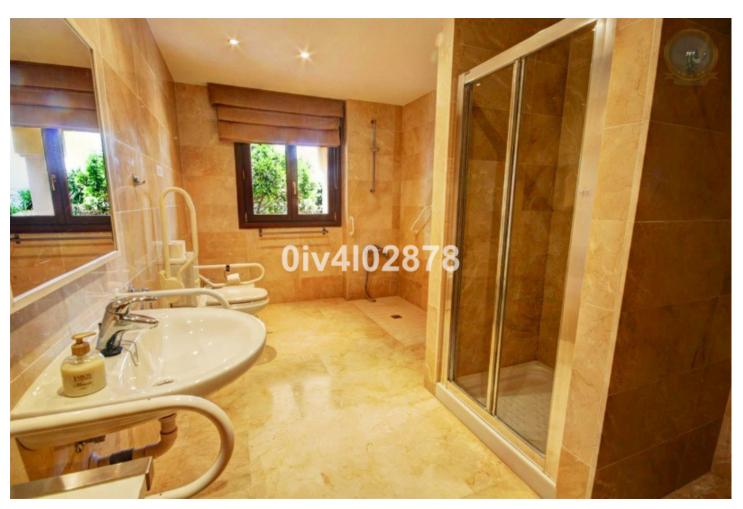

Special opportunity to acquire a very large property with separate outbuildings and very generous grounds, all within close proximity to the charming Pueblo of Benalmádena. Fitted with champagne marble finish and underfloor heating, facilitated by solar panels. On entering the grounds of the villa, one cant help but notice the established gardens and trees along with the charming outdoor areas surrounded by lovely views to country and sea. On entering the main house on ground floor there is a hall, which leads to large lounge-diner (access to terrace), formal independent dining room (access to terrace), cloakroom, independent kitchen (access to large patio/utility area, tv room, 2 bedrooms (one en suite and both with access to terrace). On upper floor, most bedrooms have access to main terrace. Very large main bedroom suite with lounge ,shower/bathroom, walk in wardrobe area, and sauna. Three further bedrooms, all with en suite bathrooms. Outbuilding No1: 3 bedroom independent house with 2 bathrooms, Outbuilding No2: independent 1 bed unit with bathroom. In addition there is an independent garage with storage room, a large swimming pool of 64m2, with adjacent porche area of 31m2. Further to this there are large grounds upon which there is probably sufficient space for a tennis court. Viewings are highly recommended!