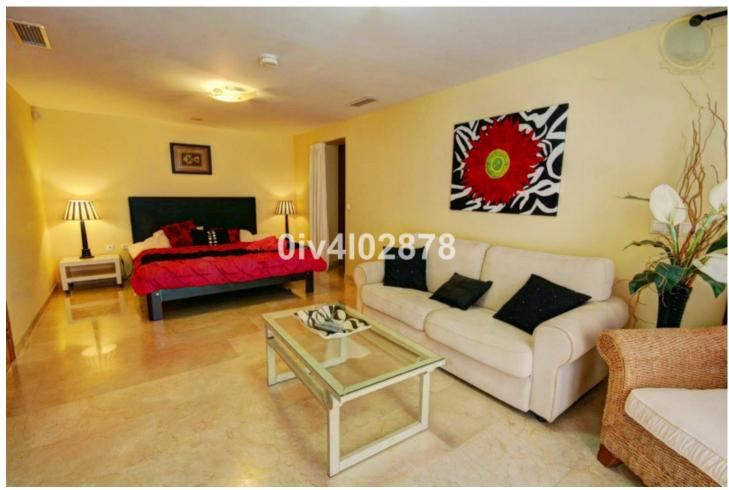

Special opportunity to acquire a very large property with separate outbuildings and very generous grounds, all within close proximity to the charming Pueblo of Benalmádena. Fitted with champagne marble finish and underfloor heating, facilitated by solar panels. On entering the grounds of the villa, one cant help but notice the established gardens and trees along with the charming outdoor areas surrounded by lovely views to country and sea. On entering the main house on ground floor there is a hall, which leads to large lounge-diner (access to terrace), formal independent dining room (access to terrace), cloakroom, independent kitchen (access to large patio/utility area, tv room, 2 bedrooms (one en suite and both with access to terrace). On upper floor, most bedrooms have access to main terrace. Very large main bedroom suite with lounge ,shower/bathroom, walk in wardrobe area, and sauna. Three further bedrooms, all with en suite bathrooms. Outbuilding No1: 3 bedroom independent house with 2 bathrooms, Outbuilding No2: independent 1 bed unit with bathroom. In addition there is an independent garage with storage room, a large swimming pool of 64m2, with adjacent porche area of 31m2. Further to this there are large grounds upon which there is probably sufficient space for a tennis court. Viewings are highly recommended!