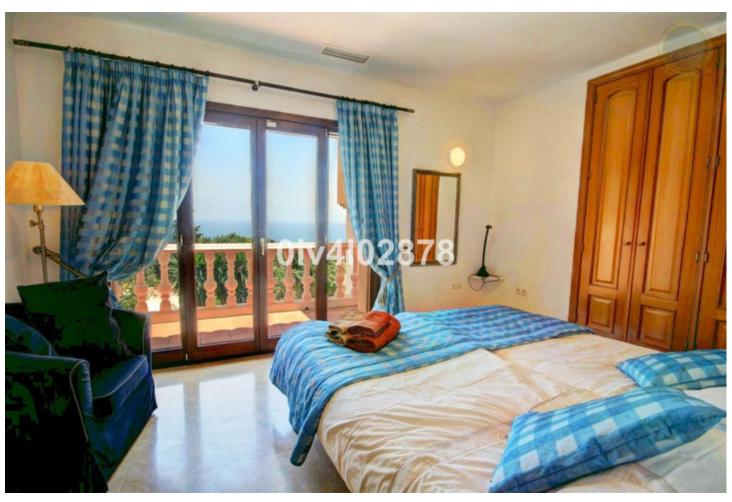

Special opportunity to acquire a very large property with separate outbuildings and very generous grounds, all within close proximity to the charming Pueblo of Benalmádena. Fitted with champagne marble finish and underfloor heating, facilitated by solar panels. On entering the grounds of the villa, one cant help but notice the established gardens and trees along with the charming outdoor areas surrounded by lovely views to country and sea. On entering the main house on ground floor there is a hall, which leads to large lounge-diner (access to terrace), formal independent dining room (access to terrace), cloakroom, independent kitchen (access to large patio/utility area, tv room, 2 bedrooms (one en suite and both with access to terrace). On upper floor, most bedrooms have access to main terrace. Very large main bedroom suite with lounge ,shower/bathroom, walk in wardrobe area, and sauna. Three further bedrooms, all with en suite bathrooms. Outbuilding No1: 3 bedroom independent house with 2 bathrooms, Outbuilding No2: independent 1 bed unit with bathroom. In addition there is an independent garage with storage room, a large swimming pool of 64m2, with adjacent porche area of 31m2. Further to this there are large grounds upon which there is probably sufficient space for a tennis court. Viewings are highly recommended!