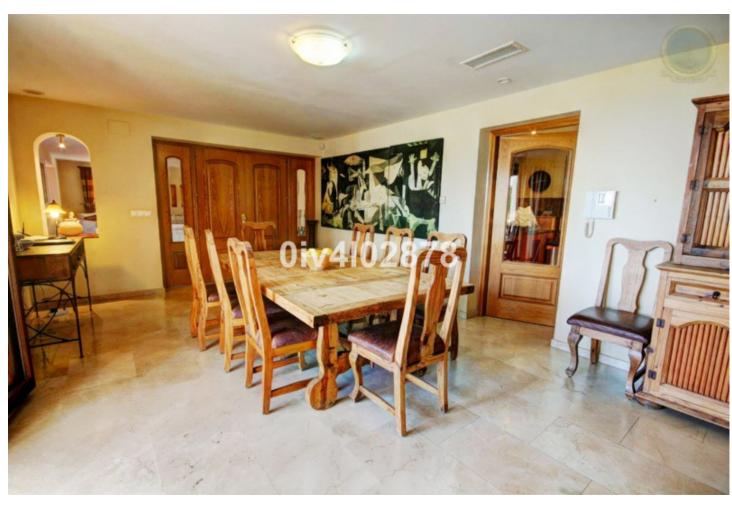

Special opportunity to acquire a very large property with separate outbuildings and very generous grounds, all within close proximity to the charming Pueblo of Benalmádena. Fitted with champagne marble finish and underfloor heating, facilitated by solar panels. On entering the grounds of the villa, one cant help but notice the established gardens and trees along with the charming outdoor areas surrounded by lovely views to country and sea. On entering the main house on ground floor there is a hall, which leads to large lounge-diner (access to terrace), formal independent dining room (access to terrace), cloakroom, independent kitchen (access to large patio/utility area, tv room, 2 bedrooms (one en suite and both with access to terrace). On upper floor, most bedrooms have access to main terrace. Very large main bedroom suite with lounge ,shower/bathroom, walk in wardrobe area, and sauna. Three further bedrooms, all with en suite bathrooms. Outbuilding No1: 3 bedroom independent house with 2 bathrooms, Outbuilding No2: independent 1 bed unit with bathroom. In addition there is an independent garage with storage room, a large swimming pool of 64m2, with adjacent porche area of 31m2. Further to this there are large grounds upon which there is probably sufficient space for a tennis court. Viewings are highly recommended!