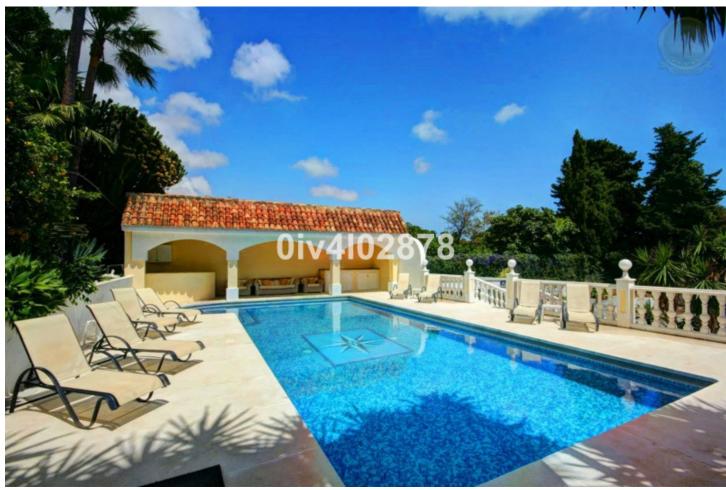

Special opportunity to acquire a very large property with separate outbuildings and very generous grounds, all within close proximity to the charming Pueblo of Benalmádena. Fitted with champagne marble finish and underfloor heating, facilitated by solar panels. On entering the grounds of the villa, one cant help but notice the established gardens and trees along with the charming outdoor areas surrounded by lovely views to country and sea. On entering the main house on ground floor there is a hall, which leads to large lounge-diner (access to terrace), formal independent dining room (access to terrace), cloakroom, independent kitchen (access to large patio/utility area, tv room, 2 bedrooms (one en suite and both with access to terrace). On upper floor, most bedrooms have access to main terrace. Very large main bedroom suite with lounge ,shower/bathroom, walk in wardrobe area, and sauna. Three further bedrooms, all with en suite bathrooms. Outbuilding No1: 3 bedroom independent house with 2 bathrooms, Outbuilding No2: independent 1 bed unit with bathroom. In addition there is an independent garage with storage room, a large swimming pool of 64m2, with adjacent porche area of 31m2. Further to this there are large grounds upon which there is probably sufficient space for a tennis court. Viewings are highly recommended!