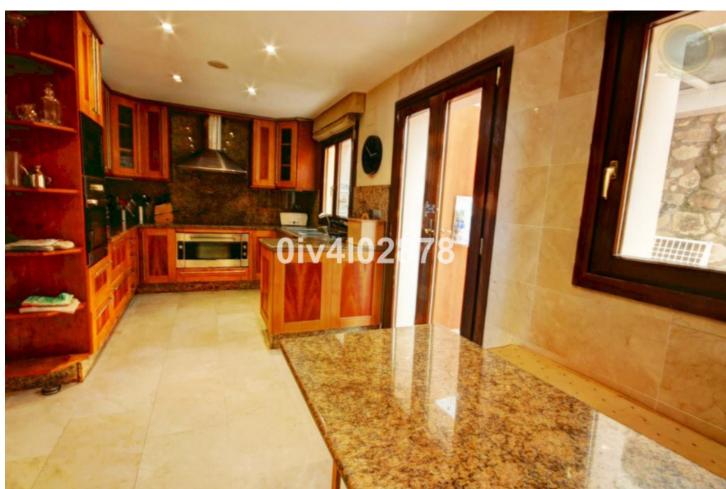

Special opportunity to acquire a very large property with separate outbuildings and very generous grounds, all within close proximity to the charming Pueblo of Benalmádena. Fitted with champagne marble finish and underfloor heating, facilitated by solar panels. On entering the grounds of the villa, one cant help but notice the established gardens and trees along with the charming outdoor areas surrounded by lovely views to country and sea. On entering the main house on ground floor there is a hall, which leads to large lounge-diner (access to terrace), formal independent dining room (access to terrace), cloakroom, independent kitchen (access to large patio/utility area, tv room, 2 bedrooms (one en suite and both with access to terrace). On upper floor, most bedrooms have access to main terrace. Very large main bedroom suite with lounge ,shower/bathroom, walk in wardrobe area, and sauna. Three further bedrooms, all with en suite bathrooms. Outbuilding No1: 3 bedroom independent house with 2 bathrooms, Outbuilding No2: independent 1 bed unit with bathroom. In addition there is an independent garage with storage room, a large swimming pool of 64m2, with adjacent porche area of 31m2. Further to this there are large grounds upon which there is probably sufficient space for a tennis court. Viewings are highly recommended!