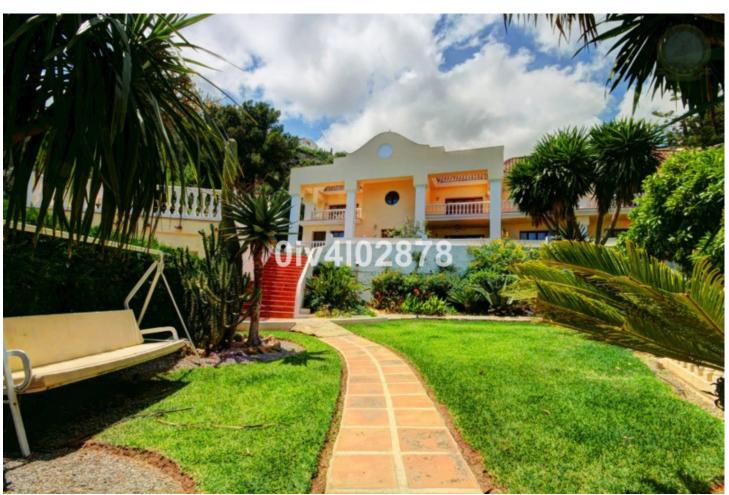

Special opportunity to acquire a very large property with separate outbuildings and very generous grounds, all within close proximity to the charming Pueblo of Benalmádena. Fitted with champagne marble finish and underfloor heating, facilitated by solar panels. On entering the grounds of the villa, one cant help but notice the established gardens and trees along with the charming outdoor areas surrounded by lovely views to country and sea. On entering the main house on ground floor there is a hall, which leads to large lounge-diner (access to terrace), formal independent dining room (access to terrace), cloakroom, independent kitchen (access to large patio/utility area, tv room, 2 bedrooms (one en suite and both with access to terrace). On upper floor, most bedrooms have access to main terrace. Very large main bedroom suite with lounge ,shower/bathroom, walk in wardrobe area, and sauna. Three further bedrooms, all with en suite bathrooms. Outbuilding No1: 3 bedroom independent house with 2 bathrooms, Outbuilding No2: independent 1 bed unit with bathroom. In addition there is an independent garage with storage room, a large swimming pool of 64m2, with adjacent porche area of 31m2. Further to this there are large grounds upon which there is probably sufficient space for a tennis court. Viewings are highly recommended!