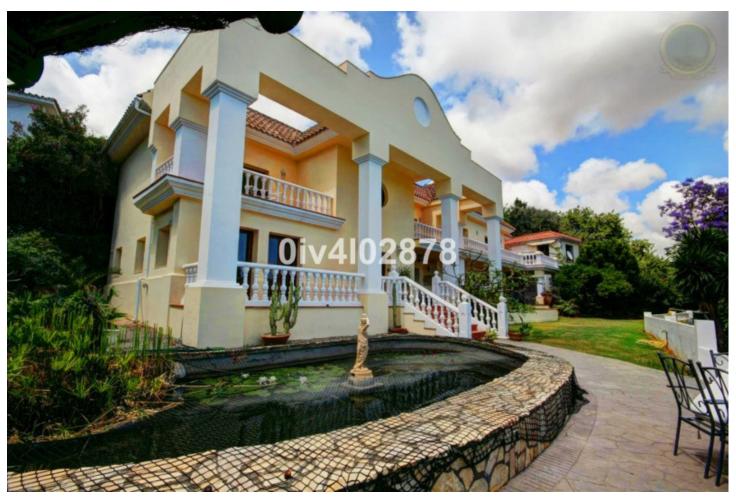

## Продажа - Дом - Benalmadena Pueblo **3.000.000€**

Benalmadena Pueblo

Дом

ИБИ: 718 EUR / год Mycop: 92 EUR / год

10

10

658 m<sup>2</sup>

2780 m2

Special opportunity to acquire a very large property with separate outbuildings and very generous grounds, all within close proximity to the charming Pueblo of Benalmádena. Fitted with champagne marble finish and underfloor heating, facilitated by solar panels. On entering the grounds of the villa, one cant help but notice the established gardens and trees along with the charming outdoor areas surrounded by lovely views to country and sea. On entering the main house on ground floor there is a hall, which leads to large lounge-diner (access to terrace), formal independent dining room (access to terrace), cloakroom, independent kitchen (access to large patio/utility area, tv room, 2 bedrooms (one en suite and both with access to terrace). On upper floor, most bedrooms have access to main terrace. Very large main bedroom suite with lounge ,shower/bathroom, walk in wardrobe area, and sauna. Three further bedrooms, all with en suite bathrooms. Outbuilding No1: 3 bedroom independent house with 2 bathrooms, Outbuilding No2: independent 1 bed unit with bathroom. In addition there is an independent garage with storage room, a large swimming pool of 64m2, with adjacent porche area of 31m2. Further to this there are large grounds upon which there is probably sufficient space for a tennis court. Viewings are highly recommended!