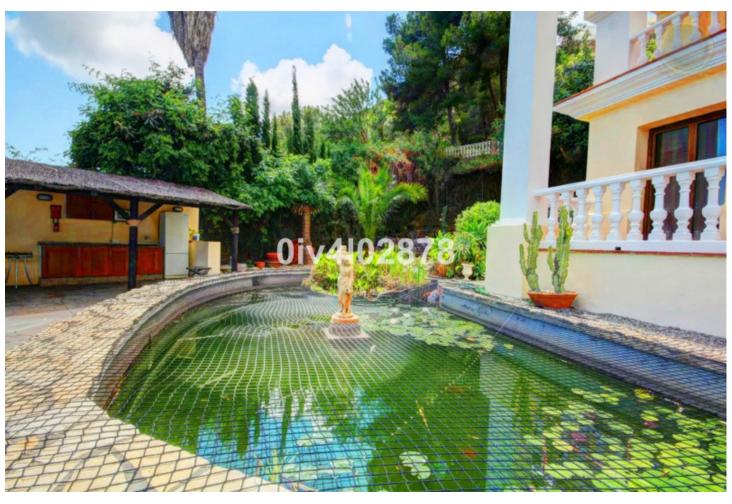

Special opportunity to acquire a very large property with separate outbuildings and very generous grounds, all within close proximity to the charming Pueblo of Benalmádena. Fitted with champagne marble finish and underfloor heating, facilitated by solar panels. On entering the grounds of the villa, one cant help but notice the established gardens and trees along with the charming outdoor areas surrounded by lovely views to country and sea. On entering the main house on ground floor there is a hall, which leads to large lounge-diner (access to terrace), formal independent dining room (access to terrace), cloakroom, independent kitchen (access to large patio/utility area, tv room, 2 bedrooms (one en suite and both with access to terrace). On upper floor, most bedrooms have access to main terrace. Very large main bedroom suite with lounge ,shower/bathroom, walk in wardrobe area, and sauna. Three further bedrooms, all with en suite bathrooms. Outbuilding No1: 3 bedroom independent house with 2 bathrooms, Outbuilding No2: independent 1 bed unit with bathroom. In addition there is an independent garage with storage room, a large swimming pool of 64m2, with adjacent porche area of 31m2. Further to this there are large grounds upon which there is probably sufficient space for a tennis court. Viewings are highly recommended!