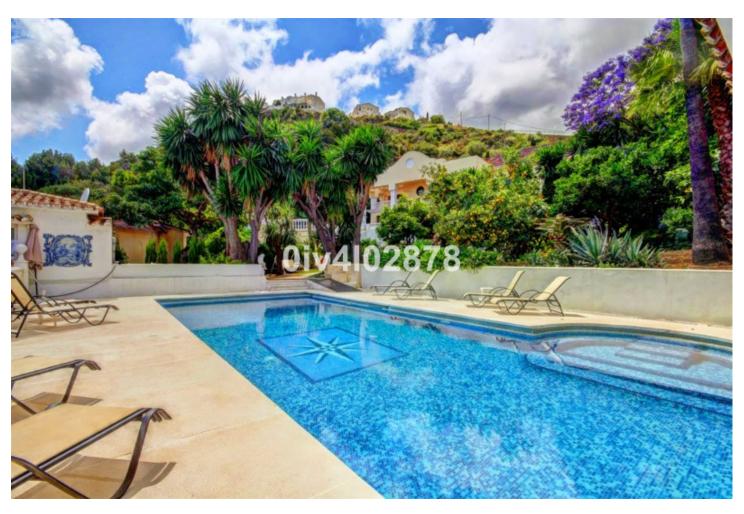

Special opportunity to acquire a very large property with separate outbuildings and very generous grounds, all within close proximity to the charming Pueblo of Benalmádena. Fitted with champagne marble finish and underfloor heating, facilitated by solar panels. On entering the grounds of the villa, one cant help but notice the established gardens and trees along with the charming outdoor areas surrounded by lovely views to country and sea. On entering the main house on ground floor there is a hall, which leads to large lounge-diner (access to terrace), formal independent dining room (access to terrace), cloakroom, independent kitchen (access to large patio/utility area, tv room, 2 bedrooms (one en suite and both with access to terrace). On upper floor, most bedrooms have access to main terrace. Very large main bedroom suite with lounge ,shower/bathroom, walk in wardrobe area, and sauna. Three further bedrooms, all with en suite bathrooms. Outbuilding No1: 3 bedroom independent house with 2 bathrooms, Outbuilding No2: independent 1 bed unit with bathroom. In addition there is an independent garage with storage room, a large swimming pool of 64m2, with adjacent porche area of 31m2. Further to this there are large grounds upon which there is probably sufficient space for a tennis court. Viewings are highly recommended!