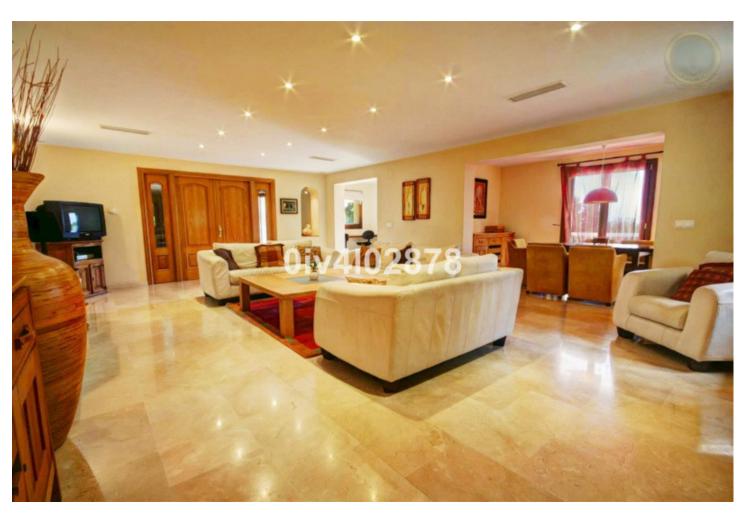

Special opportunity to acquire a very large property with separate outbuildings and very generous grounds, all within close proximity to the charming Pueblo of Benalmádena. Fitted with champagne marble finish and underfloor heating, facilitated by solar panels. On entering the grounds of the villa, one cant help but notice the established gardens and trees along with the charming outdoor areas surrounded by lovely views to country and sea. On entering the main house on ground floor there is a hall, which leads to large lounge-diner (access to terrace), formal independent dining room (access to terrace), cloakroom, independent kitchen (access to large patio/utility area, tv room, 2 bedrooms (one en suite and both with access to terrace). On upper floor, most bedrooms have access to main terrace. Very large main bedroom suite with lounge ,shower/bathroom, walk in wardrobe area, and sauna. Three further bedrooms, all with en suite bathrooms. Outbuilding No1: 3 bedroom independent house with 2 bathrooms, Outbuilding No2: independent 1 bed unit with bathroom. In addition there is an independent garage with storage room, a large swimming pool of 64m2, with adjacent porche area of 31m2. Further to this there are large grounds upon which there is probably sufficient space for a tennis court. Viewings are highly recommended!