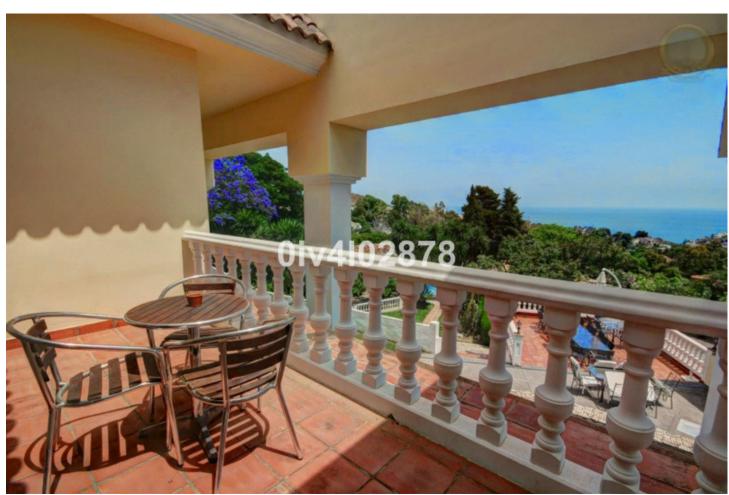

Special opportunity to acquire a very large property with separate outbuildings and very generous grounds, all within close proximity to the charming Pueblo of Benalmádena. Fitted with champagne marble finish and underfloor heating, facilitated by solar panels. On entering the grounds of the villa, one cant help but notice the established gardens and trees along with the charming outdoor areas surrounded by lovely views to country and sea. On entering the main house on ground floor there is a hall, which leads to large lounge-diner (access to terrace), formal independent dining room (access to terrace), cloakroom, independent kitchen (access to large patio/utility area, tv room, 2 bedrooms (one en suite and both with access to terrace). On upper floor, most bedrooms have access to main terrace. Very large main bedroom suite with lounge ,shower/bathroom, walk in wardrobe area, and sauna. Three further bedrooms, all with en suite bathrooms. Outbuilding No1: 3 bedroom independent house with 2 bathrooms, Outbuilding No2: independent 1 bed unit with bathroom. In addition there is an independent garage with storage room, a large swimming pool of 64m2, with adjacent porche area of 31m2. Further to this there are large grounds upon which there is probably sufficient space for a tennis court. Viewings are highly recommended!