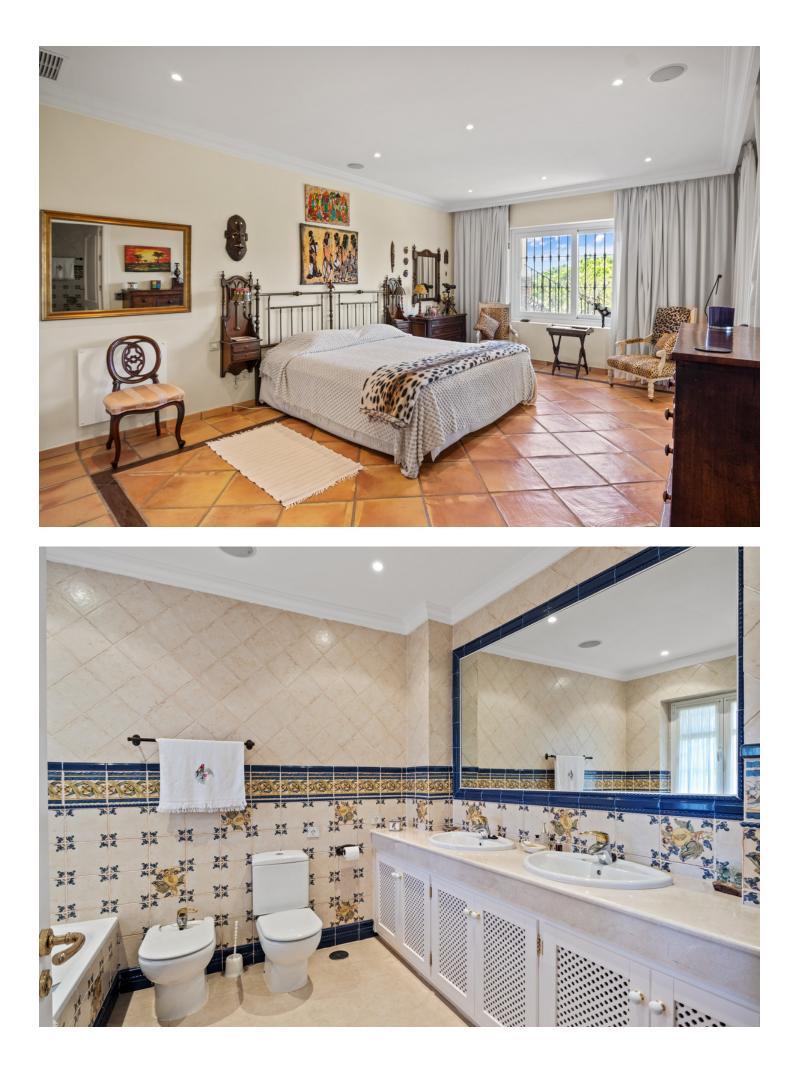

# Продажа - Дом - Benahavís 3.250.000€

This impressive home is situated in THE MARBELLA CLUB GOLF RESORT AND IS IDEAL FOR A GOLFING FAMILY AS IT HAS DIRECT ACCESS ONTO THE GOLF COURSE. You enter the property through the electric gates and have a sweeping drive taking you to the spacious parking area as well as the spacious garage. There is a covered porch and as you enter through the front door you are greeted by a fabulous reception hall with double height ceiling and the galleried landing. Through the glass you can see the spectacular views of the golf course and the mountains in the distance. The focal point of this property is the drawing room having a cathedral ceiling and inset lighting. You have bookcases and fitted cupboards either side of the fabulous fireplace. Behind one of the bookcases you have a secret door. From here you can access the terrace and the dining room that has a high ceiling and perfect for entertaining your guests. The fully fitted kitchen is spacious and has a breakfast area as well as underfloor heating. Adjacent you have the laundry room/larder with plenty of space for storage. Within the garage there is a service room that houses the water system and stores the hot water from the solar panels. Also on the ground floor you have three double bedrooms with ensuite bathroom or shower room. They all have fitted wardrobes and bedrooms 3 and 4 are linked by a balcony from where you can enjoy the sea, golf and mountain views. This wing of the home has a guest cloakroom and taking the stairs down to the basement you find the beautifully designed bodega and storage area. By the side of the bodega there is a small doorway that takes you to the part of the basement that has not yet been developed but you could easily install and indoor pool and spa area. . Taking the impressive staircase up to gallery you encounter the master bedroom suite that offers a balcony, fire place and a cathedral style ceiling. The ensuite bathroom has two hand basins, shower and a Jacuzzi bath plus a separate toilet. There is also a large dressing room. Outside the villa you have the main spacious terrace with a delightful covered area ideal for dining and relaxing. From here you have beautiful views of the golf course, the mountain, lakes, countryside and the coast. The garden is accessed by going down a few steps and here you have the infinity heated pool. There is also a pool house with changing room, toilet and it also houses the pump room and the garden equipment. The garden has beautiful mature shrubs, plant and trees and there is also an orchard with a variety of fruit trees. Easy viewings