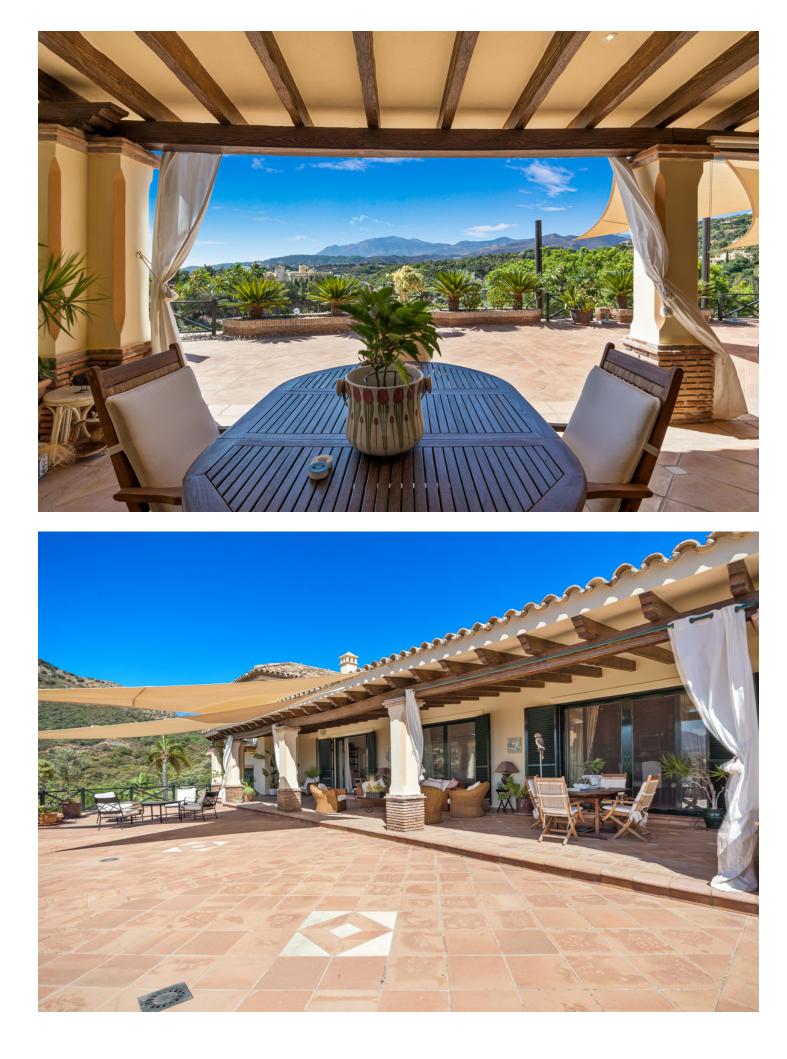

# Продажа - Дом - Benahavís 3.250.000€

This impressive home is situated in THE MARBELLA CLUB GOLF RESORT AND IS IDEAL FOR A GOLFING FAMILY AS IT HAS DIRECT ACCESS ONTO THE GOLF COURSE. You enter the property through the electric gates and have a sweeping drive taking you to the spacious parking area as well as the spacious garage. There is a covered porch and as you enter through the front door you are greeted by a fabulous reception hall with double height ceiling and the galleried landing. Through the glass you can see the spectacular views of the golf course and the mountains in the distance. The focal point of this property is the drawing room having a cathedral ceiling and inset lighting. You have bookcases and fitted cupboards either side of the fabulous fireplace. Behind one of the bookcases you have a secret door. From here you can access the terrace and the dining room that has a high ceiling and perfect for entertaining your guests. The fully fitted kitchen is spacious and has a breakfast area as well as underfloor heating. Adjacent you have the laundry room/larder with plenty of space for storage. Within the garage there is a service room that houses the water system and stores the hot water from the solar panels. Also on the ground floor you have three double bedrooms with ensuite bathroom or shower room. They all have fitted wardrobes and bedrooms 3 and 4 are linked by a balcony from where you can enjoy the sea, golf and mountain views. This wing of the home has a guest cloakroom and taking the stairs down to the basement you find the beautifully designed bodega and storage area. By the side of the bodega there is a small doorway that takes you to the part of the basement that has not yet been developed but you could easily install and indoor pool and spa area. . Taking the impressive staircase up to gallery you encounter the master bedroom suite that offers a balcony, fire place and a cathedral style ceiling. The ensuite bathroom has two hand basins, shower and a Jacuzzi bath plus a separate toilet. There is also a large dressing room. Outside the villa you have the main spacious terrace with a delightful covered area ideal for dining and relaxing. From here you have beautiful views of the golf course, the mountain, lakes, countryside and the coast. The garden is accessed by going down a few steps and here you have the infinity heated pool. There is also a pool house with changing room, toilet and it also houses the pump room and the garden equipment. The garden has beautiful mature shrubs, plant and trees and there is also an orchard with a variety of fruit trees. Easy viewings

## вид

- 🖌 Mope
- 🗸 Горы 🗹 Гольф
- 💙 Сельская местность 🗸 Сад
- 💙 Бассейн

меры безопасности 💙 Сигнализация

Состояние 🖌 Отличное