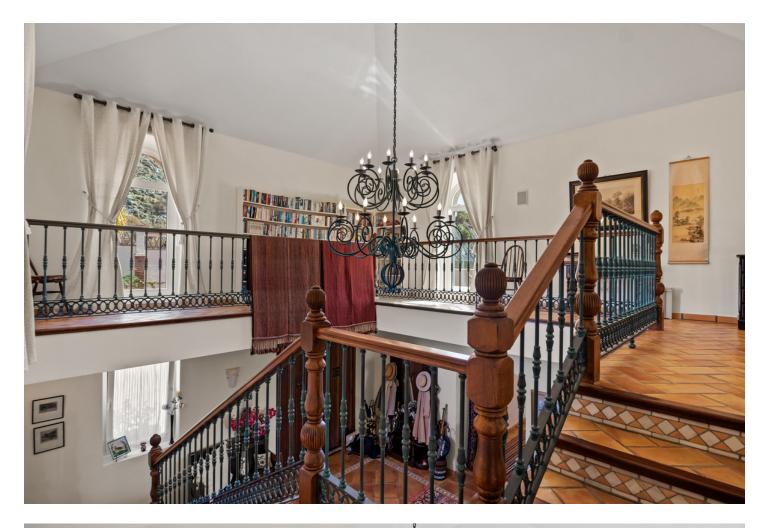

# Продажа - Дом - Benahavís 3.250.000€

This impressive home is situated in THE MARBELLA CLUB GOLF RESORT AND IS IDEAL FOR A GOLFING FAMILY AS IT HAS DIRECT ACCESS ONTO THE GOLF COURSE. You enter the property through the electric gates and have a sweeping drive taking you to the spacious parking area as well as the spacious garage. There is a covered porch and as you enter through the front door you are greeted by a fabulous reception hall with double height ceiling and the galleried landing. Through the glass you can see the spectacular views of the golf course and the mountains in the distance. The focal point of this property is the drawing room having a cathedral ceiling and inset lighting. You have bookcases and fitted cupboards either side of the fabulous fireplace. Behind one of the bookcases you have a secret door. From here you can access the terrace and the dining room that has a high ceiling and perfect for entertaining your guests. The fully fitted kitchen is spacious and has a breakfast area as well as underfloor heating. Adjacent you have the laundry room/larder with plenty of space for storage. Within the garage there is a service room that houses the water system and stores the hot water from the solar panels. Also on the ground floor you have three double bedrooms with ensuite bathroom or shower room. They all have fitted wardrobes and bedrooms 3 and 4 are linked by a balcony from where you can enjoy the sea, golf and mountain views. This wing of the home has a guest cloakroom and taking the stairs down to the basement you find the beautifully designed bodega and storage area. By the side of the bodega there is a small doorway that takes you to the part of the basement that has not yet been developed but you could easily install and indoor pool and spa area. . Taking the impressive staircase up to gallery you encounter the master bedroom suite that offers a balcony, fire place and a cathedral style ceiling. The ensuite bathroom has two hand basins, shower and a Jacuzzi bath plus a separate toilet. There is also a large dressing room. Outside the villa you have the main spacious terrace with a delightful covered area ideal for dining and relaxing. From here you have beautiful views of the golf course, the mountain, lakes, countryside and the coast. The garden is accessed by going down a few steps and here you have the infinity heated pool. There is also a pool house with changing room, toilet and it also houses the pump room and the garden equipment. The garden has beautiful mature shrubs, plant and trees and there is also an orchard with a variety of fruit trees. Easy viewings