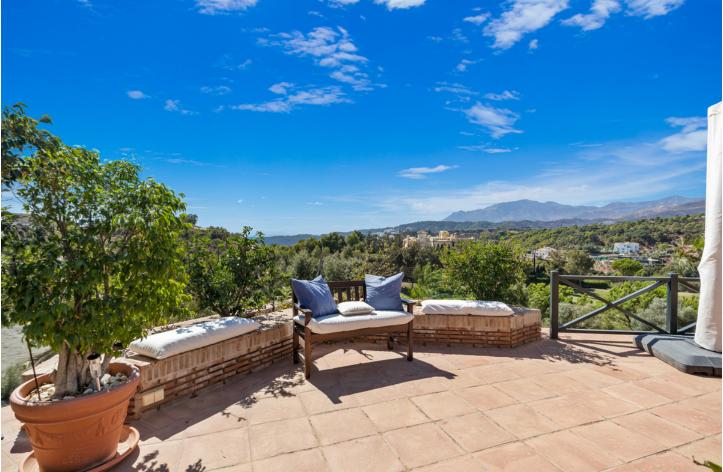

# Продажа - Дом - Benahavís 3.250.000€

This impressive home is situated in THE MARBELLA CLUB GOLF RESORT AND IS IDEAL FOR A GOLFING FAMILY AS IT HAS DIRECT ACCESS ONTO THE GOLF COURSE. You enter the property through the electric gates and have a sweeping drive taking you to the spacious parking area as well as the spacious garage. There is a covered porch and as you enter through the front door you are greeted by a fabulous reception hall with double height ceiling and the galleried landing. Through the glass you can see the spectacular views of the golf course and the mountains in the distance. The focal point of this property is the drawing room having a cathedral ceiling and inset lighting. You have bookcases and fitted cupboards either side of the fabulous fireplace. Behind one of the bookcases you have a secret door. From here you can access the terrace and the dining room that has a high ceiling and perfect for entertaining your guests. The fully fitted kitchen is spacious and has a breakfast area as well as underfloor heating. Adjacent you have the laundry room/larder with plenty of space for storage. Within the garage there is a service room that houses the water system and stores the hot water from the solar panels. Also on the ground floor you have three double bedrooms with ensuite bathroom or shower room. They all have fitted wardrobes and bedrooms 3 and 4 are linked by a balcony from where you can enjoy the sea, golf and mountain views. This wing of the home has a guest cloakroom and taking the stairs down to the basement you find the beautifully designed bodega and storage area. By the side of the bodega there is a small doorway that takes you to the part of the basement that has not yet been developed but you could easily install and indoor pool and spa area. . Taking the impressive staircase up to gallery you encounter the master bedroom suite that offers a balcony, fire place and a cathedral style ceiling. The ensuite bathroom has two hand basins, shower and a Jacuzzi bath plus a separate toilet. There is also a large dressing room. Outside the villa you have the main spacious terrace with a delightful covered area ideal for dining and relaxing. From here you have beautiful views of the golf course, the mountain, lakes, countryside and the coast. The garden is accessed by going down a few steps and here you have the infinity heated pool. There is also a pool house with changing room, toilet and it also houses the pump room and the garden equipment. The garden has beautiful mature shrubs, plant and trees and there is also an orchard with a variety of fruit trees. Easy viewings

## вид

- 🖌 Mope
- 🗸 Горы 🗹 Гольф
- 💙 Сельская местность 🗸 Сад
- 💙 Бассейн

меры безопасности 💙 Сигнализация

Состояние 🖌 Отличное