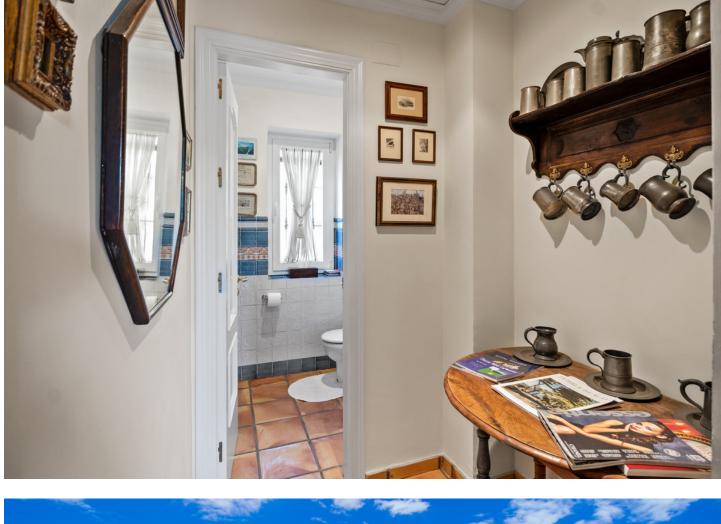

# Продажа - Дом - Benahavís 3.250.000€

This impressive home is situated in THE MARBELLA CLUB GOLF RESORT AND IS IDEAL FOR A GOLFING FAMILY AS IT HAS DIRECT ACCESS ONTO THE GOLF COURSE. You enter the property through the electric gates and have a sweeping drive taking you to the spacious parking area as well as the spacious garage. There is a covered porch and as you enter through the front door you are greeted by a fabulous reception hall with double height ceiling and the galleried landing. Through the glass you can see the spectacular views of the golf course and the mountains in the distance. The focal point of this property is the drawing room having a cathedral ceiling and inset lighting. You have bookcases and fitted cupboards either side of the fabulous fireplace. Behind one of the bookcases you have a secret door. From here you can access the terrace and the dining room that has a high ceiling and perfect for entertaining your guests. The fully fitted kitchen is spacious and has a breakfast area as well as underfloor heating. Adjacent you have the laundry room/larder with plenty of space for storage. Within the garage there is a service room that houses the water system and stores the hot water from the solar panels. Also on the ground floor you have three double bedrooms with ensuite bathroom or shower room. They all have fitted wardrobes and bedrooms 3 and 4 are linked by a balcony from where you can enjoy the sea, golf and mountain views. This wing of the home has a guest cloakroom and taking the stairs down to the basement you find the beautifully designed bodega and storage area. By the side of the bodega there is a small doorway that takes you to the part of the basement that has not yet been developed but you could easily install and indoor pool and spa area. . Taking the impressive staircase up to gallery you encounter the master bedroom suite that offers a balcony, fire place and a cathedral style ceiling. The ensuite bathroom has two hand basins, shower and a Jacuzzi bath plus a separate toilet. There is also a large dressing room. Outside the villa you have the main spacious terrace with a delightful covered area ideal for dining and relaxing. From here you have beautiful views of the golf course, the mountain, lakes, countryside and the coast. The garden is accessed by going down a few steps and here you have the infinity heated pool. There is also a pool house with changing room, toilet and it also houses the pump room and the garden equipment. The garden has beautiful mature shrubs, plant and trees and there is also an orchard with a variety of fruit trees. Easy viewings