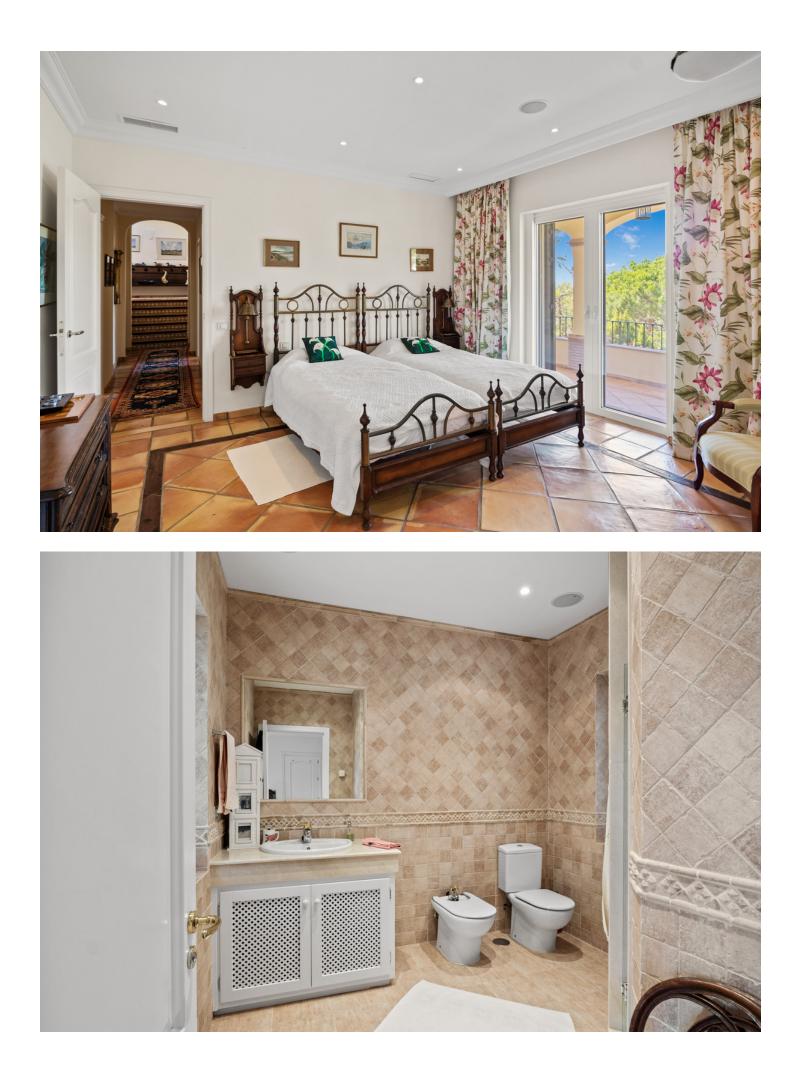

# Продажа - Дом - Benahavís 3.250.000€

This impressive home is situated in THE MARBELLA CLUB GOLF RESORT AND IS IDEAL FOR A GOLFING FAMILY AS IT HAS DIRECT ACCESS ONTO THE GOLF COURSE. You enter the property through the electric gates and have a sweeping drive taking you to the spacious parking area as well as the spacious garage. There is a covered porch and as you enter through the front door you are greeted by a fabulous reception hall with double height ceiling and the galleried landing. Through the glass you can see the spectacular views of the golf course and the mountains in the distance. The focal point of this property is the drawing room having a cathedral ceiling and inset lighting. You have bookcases and fitted cupboards either side of the fabulous fireplace. Behind one of the bookcases you have a secret door. From here you can access the terrace and the dining room that has a high ceiling and perfect for entertaining your guests. The fully fitted kitchen is spacious and has a breakfast area as well as underfloor heating. Adjacent you have the laundry room/larder with plenty of space for storage. Within the garage there is a service room that houses the water system and stores the hot water from the solar panels. Also on the ground floor you have three double bedrooms with ensuite bathroom or shower room. They all have fitted wardrobes and bedrooms 3 and 4 are linked by a balcony from where you can enjoy the sea, golf and mountain views. This wing of the home has a guest cloakroom and taking the stairs down to the basement you find the beautifully designed bodega and storage area. By the side of the bodega there is a small doorway that takes you to the part of the basement that has not yet been developed but you could easily install and indoor pool and spa area. . Taking the impressive staircase up to gallery you encounter the master bedroom suite that offers a balcony, fire place and a cathedral style ceiling. The ensuite bathroom has two hand basins, shower and a Jacuzzi bath plus a separate toilet. There is also a large dressing room. Outside the villa you have the main spacious terrace with a delightful covered area ideal for dining and relaxing. From here you have beautiful views of the golf course, the mountain, lakes, countryside and the coast. The garden is accessed by going down a few steps and here you have the infinity heated pool. There is also a pool house with changing room, toilet and it also houses the pump room and the garden equipment. The garden has beautiful mature shrubs, plant and trees and there is also an orchard with a variety of fruit trees. Easy viewings