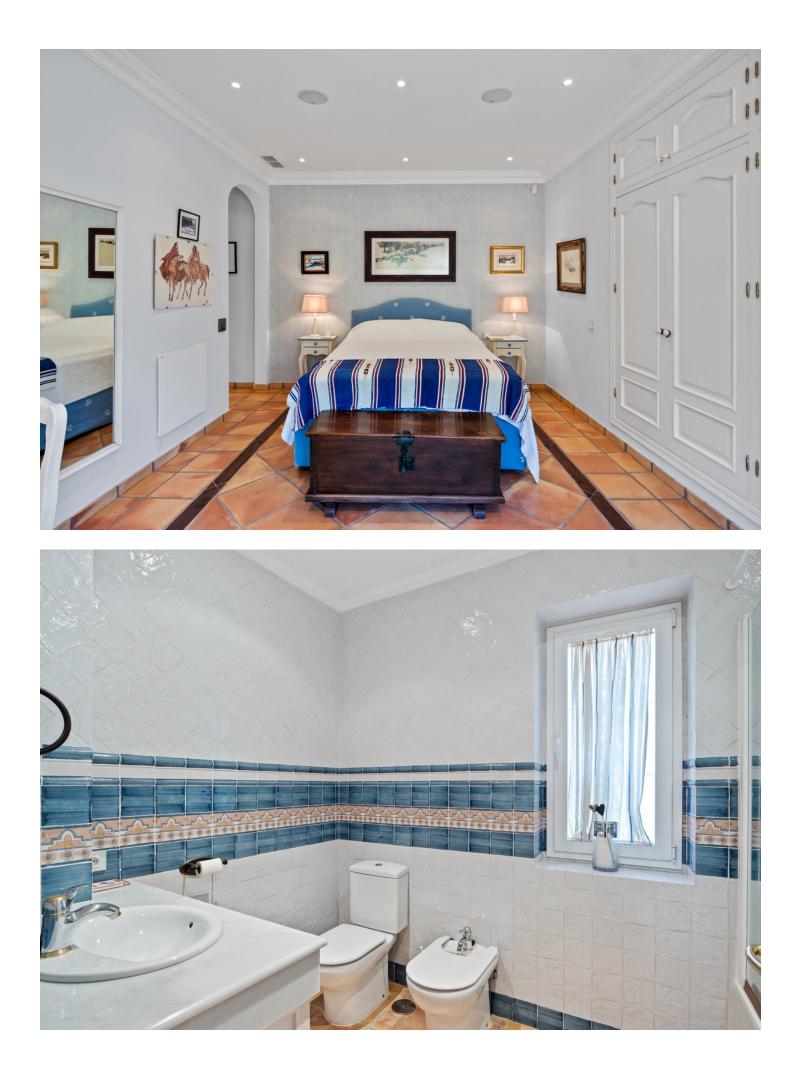

# Продажа - Дом - Benahavís 3.250.000€

This impressive home is situated in THE MARBELLA CLUB GOLF RESORT AND IS IDEAL FOR A GOLFING FAMILY AS IT HAS DIRECT ACCESS ONTO THE GOLF COURSE. You enter the property through the electric gates and have a sweeping drive taking you to the spacious parking area as well as the spacious garage. There is a covered porch and as you enter through the front door you are greeted by a fabulous reception hall with double height ceiling and the galleried landing. Through the glass you can see the spectacular views of the golf course and the mountains in the distance. The focal point of this property is the drawing room having a cathedral ceiling and inset lighting. You have bookcases and fitted cupboards either side of the fabulous fireplace. Behind one of the bookcases you have a secret door. From here you can access the terrace and the dining room that has a high ceiling and perfect for entertaining your guests. The fully fitted kitchen is spacious and has a breakfast area as well as underfloor heating. Adjacent you have the laundry room/larder with plenty of space for storage. Within the garage there is a service room that houses the water system and stores the hot water from the solar panels. Also on the ground floor you have three double bedrooms with ensuite bathroom or shower room. They all have fitted wardrobes and bedrooms 3 and 4 are linked by a balcony from where you can enjoy the sea, golf and mountain views. This wing of the home has a guest cloakroom and taking the stairs down to the basement you find the beautifully designed bodega and storage area. By the side of the bodega there is a small doorway that takes you to the part of the basement that has not yet been developed but you could easily install and indoor pool and spa area. . Taking the impressive staircase up to gallery you encounter the master bedroom suite that offers a balcony, fire place and a cathedral style ceiling. The ensuite bathroom has two hand basins, shower and a Jacuzzi bath plus a separate toilet. There is also a large dressing room. Outside the villa you have the main spacious terrace with a delightful covered area ideal for dining and relaxing. From here you have beautiful views of the golf course, the mountain, lakes, countryside and the coast. The garden is accessed by going down a few steps and here you have the infinity heated pool. There is also a pool house with changing room, toilet and it also houses the pump room and the garden equipment. The garden has beautiful mature shrubs, plant and trees and there is also an orchard with a variety of fruit trees. Easy viewings