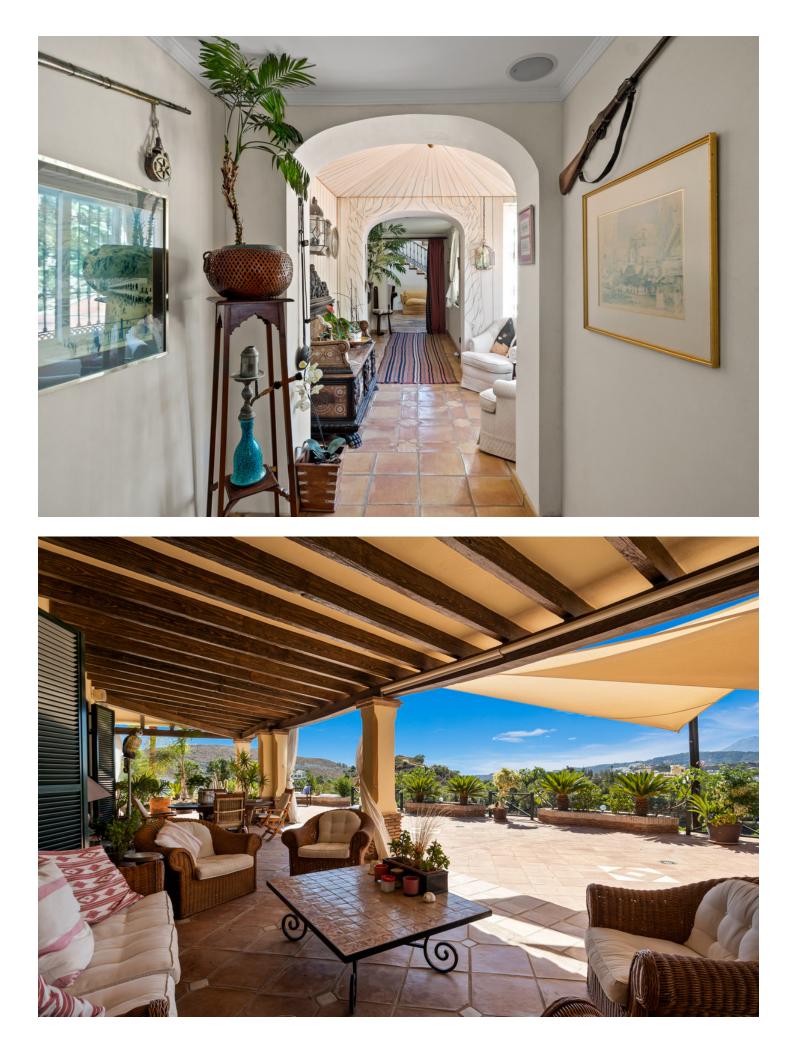

# Продажа - Дом - Benahavís 3.250.000€

This impressive home is situated in THE MARBELLA CLUB GOLF RESORT AND IS IDEAL FOR A GOLFING FAMILY AS IT HAS DIRECT ACCESS ONTO THE GOLF COURSE. You enter the property through the electric gates and have a sweeping drive taking you to the spacious parking area as well as the spacious garage. There is a covered porch and as you enter through the front door you are greeted by a fabulous reception hall with double height ceiling and the galleried landing. Through the glass you can see the spectacular views of the golf course and the mountains in the distance. The focal point of this property is the drawing room having a cathedral ceiling and inset lighting. You have bookcases and fitted cupboards either side of the fabulous fireplace. Behind one of the bookcases you have a secret door. From here you can access the terrace and the dining room that has a high ceiling and perfect for entertaining your guests. The fully fitted kitchen is spacious and has a breakfast area as well as underfloor heating. Adjacent you have the laundry room/larder with plenty of space for storage. Within the garage there is a service room that houses the water system and stores the hot water from the solar panels. Also on the ground floor you have three double bedrooms with ensuite bathroom or shower room. They all have fitted wardrobes and bedrooms 3 and 4 are linked by a balcony from where you can enjoy the sea, golf and mountain views. This wing of the home has a guest cloakroom and taking the stairs down to the basement you find the beautifully designed bodega and storage area. By the side of the bodega there is a small doorway that takes you to the part of the basement that has not yet been developed but you could easily install and indoor pool and spa area. . Taking the impressive staircase up to gallery you encounter the master bedroom suite that offers a balcony, fire place and a cathedral style ceiling. The ensuite bathroom has two hand basins, shower and a Jacuzzi bath plus a separate toilet. There is also a large dressing room. Outside the villa you have the main spacious terrace with a delightful covered area ideal for dining and relaxing. From here you have beautiful views of the golf course, the mountain, lakes, countryside and the coast. The garden is accessed by going down a few steps and here you have the infinity heated pool. There is also a pool house with changing room, toilet and it also houses the pump room and the garden equipment. The garden has beautiful mature shrubs, plant and trees and there is also an orchard with a variety of fruit trees. Easy viewings