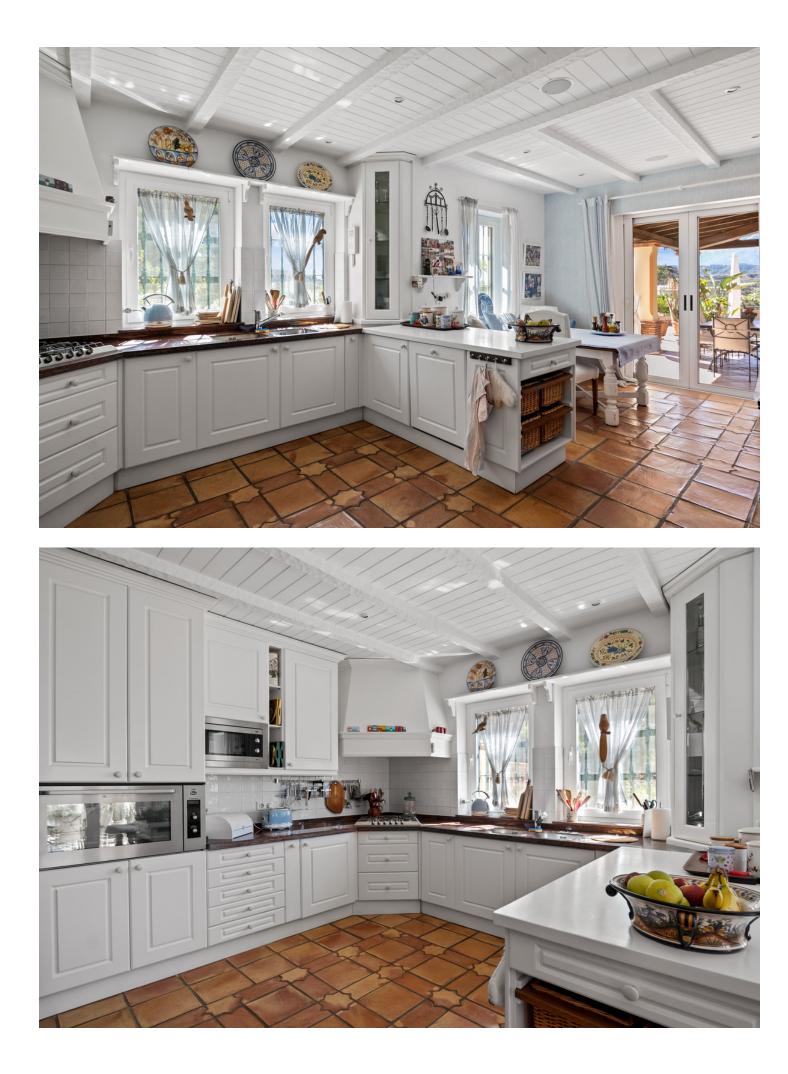

# Продажа - Дом - Benahavís 3.250.000€

This impressive home is situated in THE MARBELLA CLUB GOLF RESORT AND IS IDEAL FOR A GOLFING FAMILY AS IT HAS DIRECT ACCESS ONTO THE GOLF COURSE. You enter the property through the electric gates and have a sweeping drive taking you to the spacious parking area as well as the spacious garage. There is a covered porch and as you enter through the front door you are greeted by a fabulous reception hall with double height ceiling and the galleried landing. Through the glass you can see the spectacular views of the golf course and the mountains in the distance. The focal point of this property is the drawing room having a cathedral ceiling and inset lighting. You have bookcases and fitted cupboards either side of the fabulous fireplace. Behind one of the bookcases you have a secret door. From here you can access the terrace and the dining room that has a high ceiling and perfect for entertaining your guests. The fully fitted kitchen is spacious and has a breakfast area as well as underfloor heating. Adjacent you have the laundry room/larder with plenty of space for storage. Within the garage there is a service room that houses the water system and stores the hot water from the solar panels. Also on the ground floor you have three double bedrooms with ensuite bathroom or shower room. They all have fitted wardrobes and bedrooms 3 and 4 are linked by a balcony from where you can enjoy the sea, golf and mountain views. This wing of the home has a guest cloakroom and taking the stairs down to the basement you find the beautifully designed bodega and storage area. By the side of the bodega there is a small doorway that takes you to the part of the basement that has not yet been developed but you could easily install and indoor pool and spa area. . Taking the impressive staircase up to gallery you encounter the master bedroom suite that offers a balcony, fire place and a cathedral style ceiling. The ensuite bathroom has two hand basins, shower and a Jacuzzi bath plus a separate toilet. There is also a large dressing room. Outside the villa you have the main spacious terrace with a delightful covered area ideal for dining and relaxing. From here you have beautiful views of the golf course, the mountain, lakes, countryside and the coast. The garden is accessed by going down a few steps and here you have the infinity heated pool. There is also a pool house with changing room, toilet and it also houses the pump room and the garden equipment. The garden has beautiful mature shrubs, plant and trees and there is also an orchard with a variety of fruit trees. Easy viewings

#### Особенности

✔ Крытая терраса 💙 Встроенные шкафы Спутниковое телевидение 💙 Джакузи

Парковка 💙 Приватная бассейн 🗹 Приватный ✔ С подогревом

Кухня ✔ Полностью оборудованная

Категория 💙 Элитная