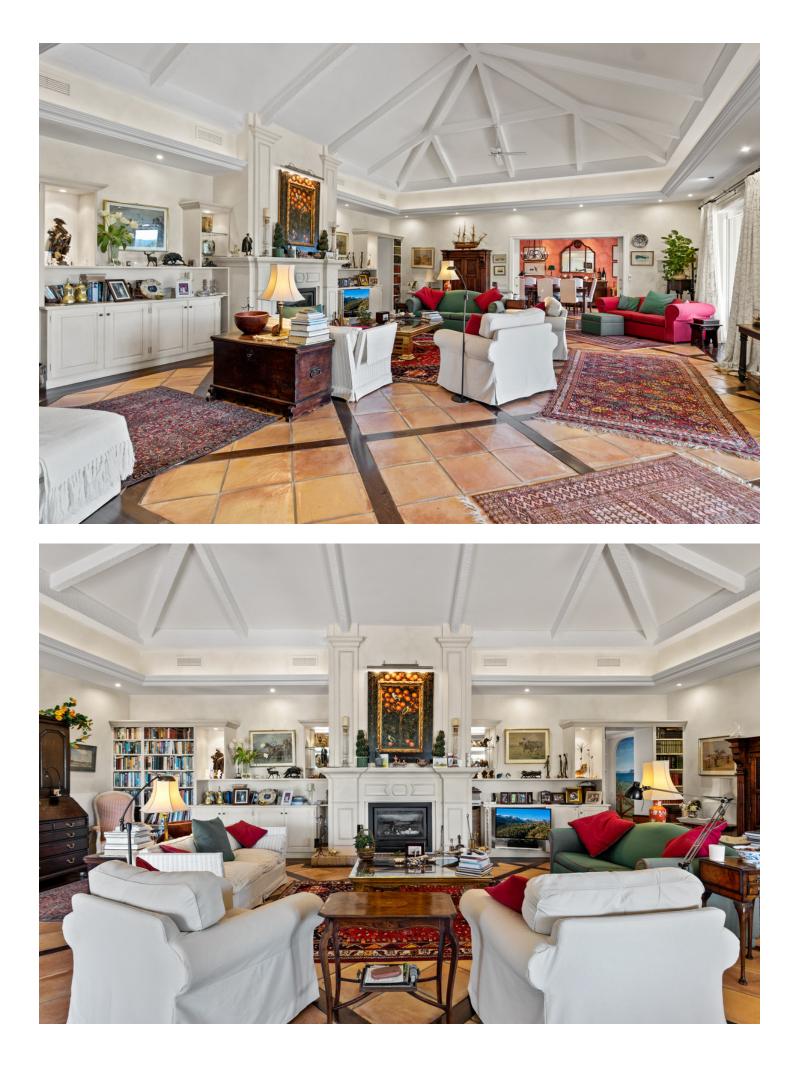

# Продажа - Дом - Benahavís 3.250.000€

This impressive home is situated in THE MARBELLA CLUB GOLF RESORT AND IS IDEAL FOR A GOLFING FAMILY AS IT HAS DIRECT ACCESS ONTO THE GOLF COURSE. You enter the property through the electric gates and have a sweeping drive taking you to the spacious parking area as well as the spacious garage. There is a covered porch and as you enter through the front door you are greeted by a fabulous reception hall with double height ceiling and the galleried landing. Through the glass you can see the spectacular views of the golf course and the mountains in the distance. The focal point of this property is the drawing room having a cathedral ceiling and inset lighting. You have bookcases and fitted cupboards either side of the fabulous fireplace. Behind one of the bookcases you have a secret door. From here you can access the terrace and the dining room that has a high ceiling and perfect for entertaining your guests. The fully fitted kitchen is spacious and has a breakfast area as well as underfloor heating. Adjacent you have the laundry room/larder with plenty of space for storage. Within the garage there is a service room that houses the water system and stores the hot water from the solar panels. Also on the ground floor you have three double bedrooms with ensuite bathroom or shower room. They all have fitted wardrobes and bedrooms 3 and 4 are linked by a balcony from where you can enjoy the sea, golf and mountain views. This wing of the home has a guest cloakroom and taking the stairs down to the basement you find the beautifully designed bodega and storage area. By the side of the bodega there is a small doorway that takes you to the part of the basement that has not yet been developed but you could easily install and indoor pool and spa area. . Taking the impressive staircase up to gallery you encounter the master bedroom suite that offers a balcony, fire place and a cathedral style ceiling. The ensuite bathroom has two hand basins, shower and a Jacuzzi bath plus a separate toilet. There is also a large dressing room. Outside the villa you have the main spacious terrace with a delightful covered area ideal for dining and relaxing. From here you have beautiful views of the golf course, the mountain, lakes, countryside and the coast. The garden is accessed by going down a few steps and here you have the infinity heated pool. There is also a pool house with changing room, toilet and it also houses the pump room and the garden equipment. The garden has beautiful mature shrubs, plant and trees and there is also an orchard with a variety of fruit trees. Easy viewings