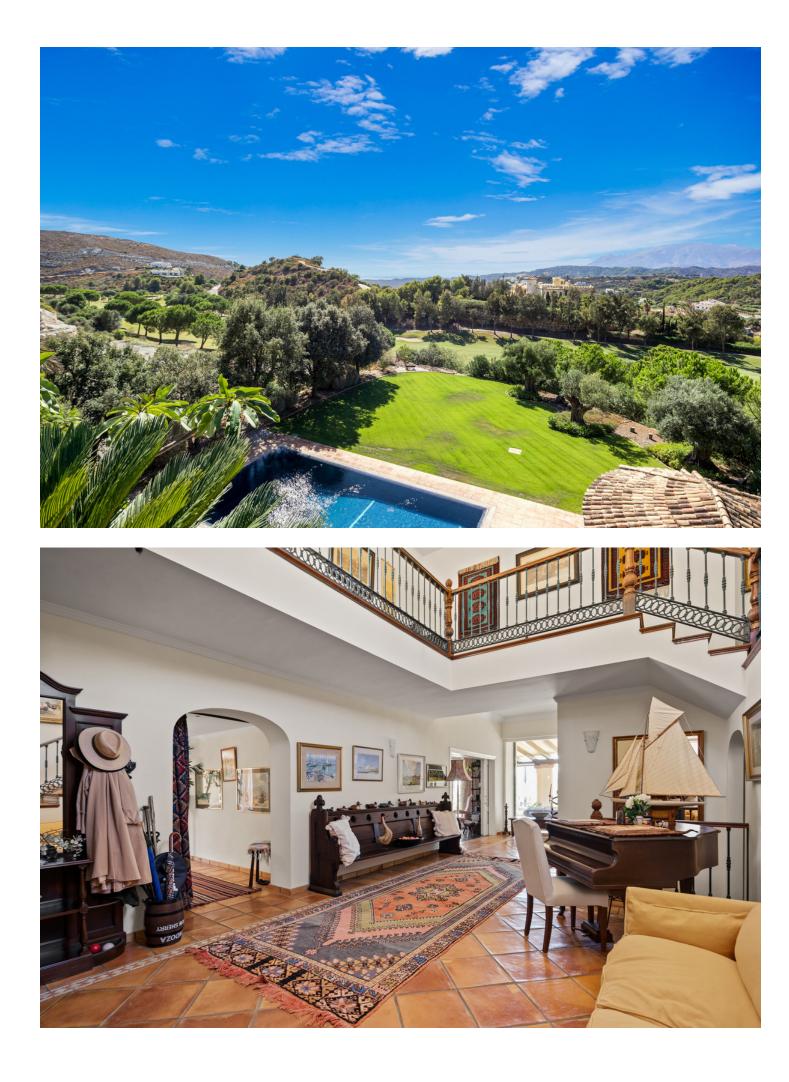

# Продажа - Дом - Benahavís 3.250.000€

This impressive home is situated in THE MARBELLA CLUB GOLF RESORT AND IS IDEAL FOR A GOLFING FAMILY AS IT HAS DIRECT ACCESS ONTO THE GOLF COURSE. You enter the property through the electric gates and have a sweeping drive taking you to the spacious parking area as well as the spacious garage. There is a covered porch and as you enter through the front door you are greeted by a fabulous reception hall with double height ceiling and the galleried landing. Through the glass you can see the spectacular views of the golf course and the mountains in the distance. The focal point of this property is the drawing room having a cathedral ceiling and inset lighting. You have bookcases and fitted cupboards either side of the fabulous fireplace. Behind one of the bookcases you have a secret door. From here you can access the terrace and the dining room that has a high ceiling and perfect for entertaining your guests. The fully fitted kitchen is spacious and has a breakfast area as well as underfloor heating. Adjacent you have the laundry room/larder with plenty of space for storage. Within the garage there is a service room that houses the water system and stores the hot water from the solar panels. Also on the ground floor you have three double bedrooms with ensuite bathroom or shower room. They all have fitted wardrobes and bedrooms 3 and 4 are linked by a balcony from where you can enjoy the sea, golf and mountain views. This wing of the home has a guest cloakroom and taking the stairs down to the basement you find the beautifully designed bodega and storage area. By the side of the bodega there is a small doorway that takes you to the part of the basement that has not yet been developed but you could easily install and indoor pool and spa area. . Taking the impressive staircase up to gallery you encounter the master bedroom suite that offers a balcony, fire place and a cathedral style ceiling. The ensuite bathroom has two hand basins, shower and a Jacuzzi bath plus a separate toilet. There is also a large dressing room. Outside the villa you have the main spacious terrace with a delightful covered area ideal for dining and relaxing. From here you have beautiful views of the golf course, the mountain, lakes, countryside and the coast. The garden is accessed by going down a few steps and here you have the infinity heated pool. There is also a pool house with changing room, toilet and it also houses the pump room and the garden equipment. The garden has beautiful mature shrubs, plant and trees and there is also an orchard with a variety of fruit trees. Easy viewings

## вид

- 🖌 Mope
- 🗸 Горы 🗹 Гольф
- 💙 Сельская местность 🗸 Сад
- 💙 Бассейн

меры безопасности 💙 Сигнализация

Состояние 🖌 Отличное