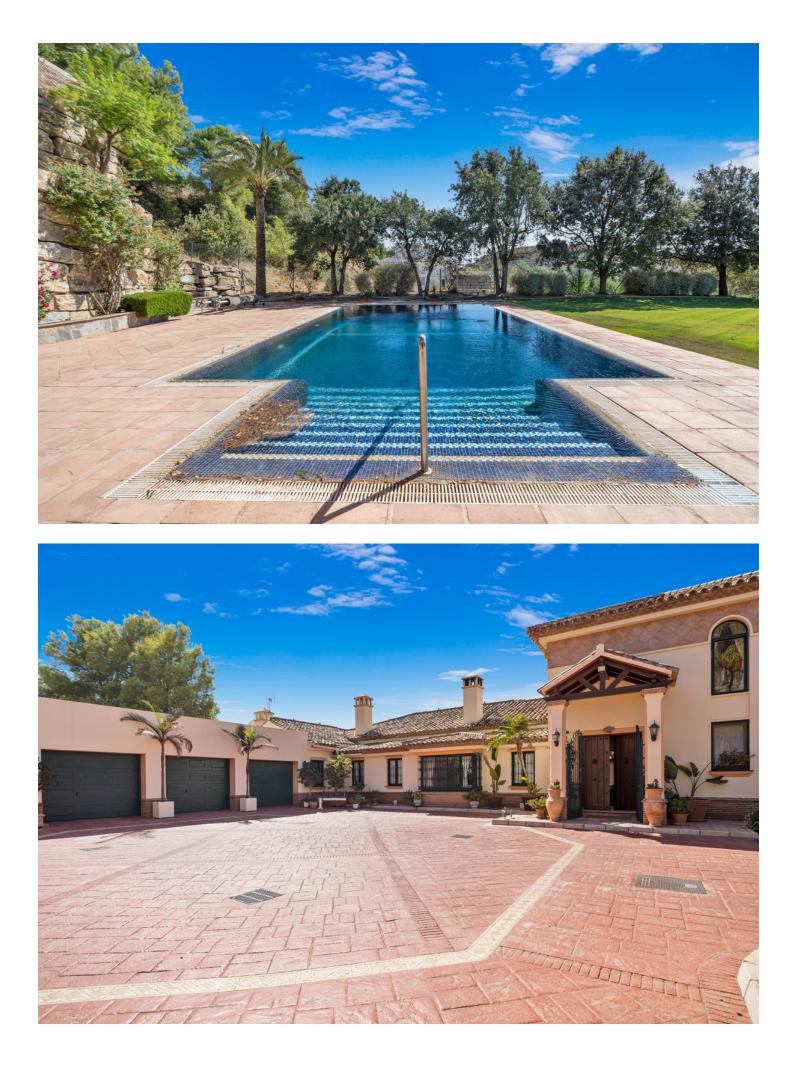

# Продажа - Дом - Benahavís 3.250.000€

This impressive home is situated in THE MARBELLA CLUB GOLF RESORT AND IS IDEAL FOR A GOLFING FAMILY AS IT HAS DIRECT ACCESS ONTO THE GOLF COURSE. You enter the property through the electric gates and have a sweeping drive taking you to the spacious parking area as well as the spacious garage. There is a covered porch and as you enter through the front door you are greeted by a fabulous reception hall with double height ceiling and the galleried landing. Through the glass you can see the spectacular views of the golf course and the mountains in the distance. The focal point of this property is the drawing room having a cathedral ceiling and inset lighting. You have bookcases and fitted cupboards either side of the fabulous fireplace. Behind one of the bookcases you have a secret door. From here you can access the terrace and the dining room that has a high ceiling and perfect for entertaining your guests. The fully fitted kitchen is spacious and has a breakfast area as well as underfloor heating. Adjacent you have the laundry room/larder with plenty of space for storage. Within the garage there is a service room that houses the water system and stores the hot water from the solar panels. Also on the ground floor you have three double bedrooms with ensuite bathroom or shower room. They all have fitted wardrobes and bedrooms 3 and 4 are linked by a balcony from where you can enjoy the sea, golf and mountain views. This wing of the home has a guest cloakroom and taking the stairs down to the basement you find the beautifully designed bodega and storage area. By the side of the bodega there is a small doorway that takes you to the part of the basement that has not yet been developed but you could easily install and indoor pool and spa area. . Taking the impressive staircase up to gallery you encounter the master bedroom suite that offers a balcony, fire place and a cathedral style ceiling. The ensuite bathroom has two hand basins, shower and a Jacuzzi bath plus a separate toilet. There is also a large dressing room. Outside the villa you have the main spacious terrace with a delightful covered area ideal for dining and relaxing. From here you have beautiful views of the golf course, the mountain, lakes, countryside and the coast. The garden is accessed by going down a few steps and here you have the infinity heated pool. There is also a pool house with changing room, toilet and it also houses the pump room and the garden equipment. The garden has beautiful mature shrubs, plant and trees and there is also an orchard with a variety of fruit trees. Easy viewings