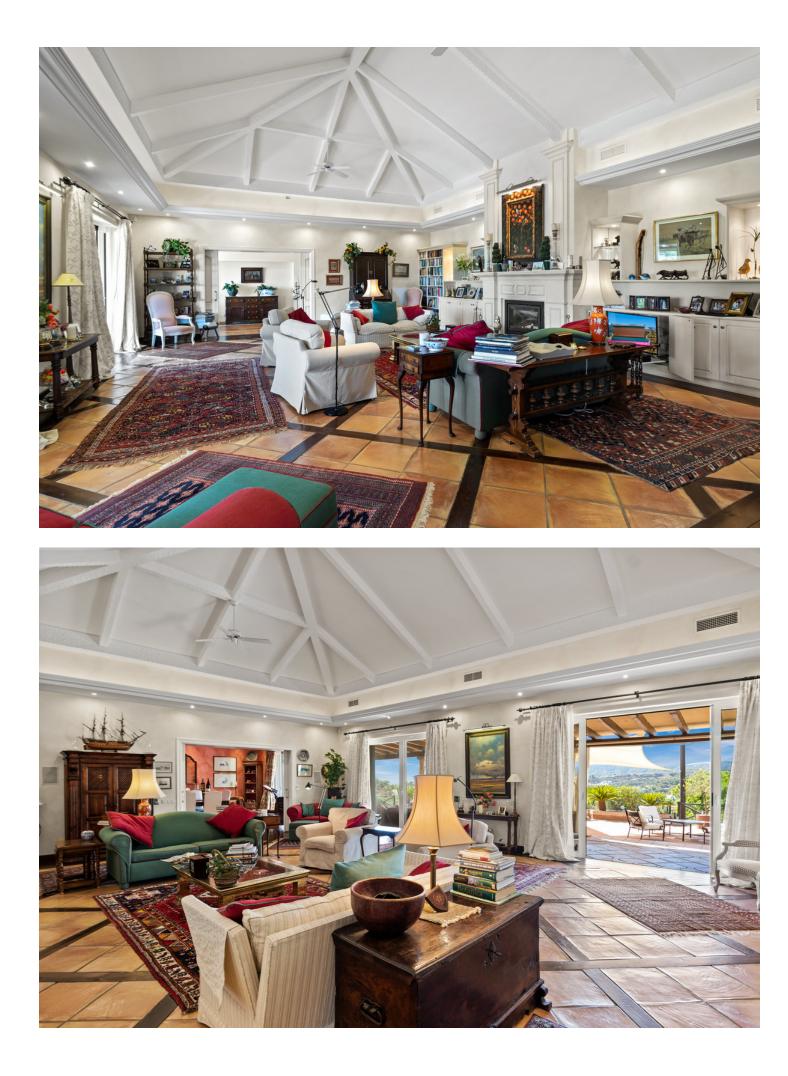

# Продажа - Дом - Benahavís 3.250.000€

This impressive home is situated in THE MARBELLA CLUB GOLF RESORT AND IS IDEAL FOR A GOLFING FAMILY AS IT HAS DIRECT ACCESS ONTO THE GOLF COURSE. You enter the property through the electric gates and have a sweeping drive taking you to the spacious parking area as well as the spacious garage. There is a covered porch and as you enter through the front door you are greeted by a fabulous reception hall with double height ceiling and the galleried landing. Through the glass you can see the spectacular views of the golf course and the mountains in the distance. The focal point of this property is the drawing room having a cathedral ceiling and inset lighting. You have bookcases and fitted cupboards either side of the fabulous fireplace. Behind one of the bookcases you have a secret door. From here you can access the terrace and the dining room that has a high ceiling and perfect for entertaining your guests. The fully fitted kitchen is spacious and has a breakfast area as well as underfloor heating. Adjacent you have the laundry room/larder with plenty of space for storage. Within the garage there is a service room that houses the water system and stores the hot water from the solar panels. Also on the ground floor you have three double bedrooms with ensuite bathroom or shower room. They all have fitted wardrobes and bedrooms 3 and 4 are linked by a balcony from where you can enjoy the sea, golf and mountain views. This wing of the home has a guest cloakroom and taking the stairs down to the basement you find the beautifully designed bodega and storage area. By the side of the bodega there is a small doorway that takes you to the part of the basement that has not yet been developed but you could easily install and indoor pool and spa area. . Taking the impressive staircase up to gallery you encounter the master bedroom suite that offers a balcony, fire place and a cathedral style ceiling. The ensuite bathroom has two hand basins, shower and a Jacuzzi bath plus a separate toilet. There is also a large dressing room. Outside the villa you have the main spacious terrace with a delightful covered area ideal for dining and relaxing. From here you have beautiful views of the golf course, the mountain, lakes, countryside and the coast. The garden is accessed by going down a few steps and here you have the infinity heated pool. There is also a pool house with changing room, toilet and it also houses the pump room and the garden equipment. The garden has beautiful mature shrubs, plant and trees and there is also an orchard with a variety of fruit trees. Easy viewings