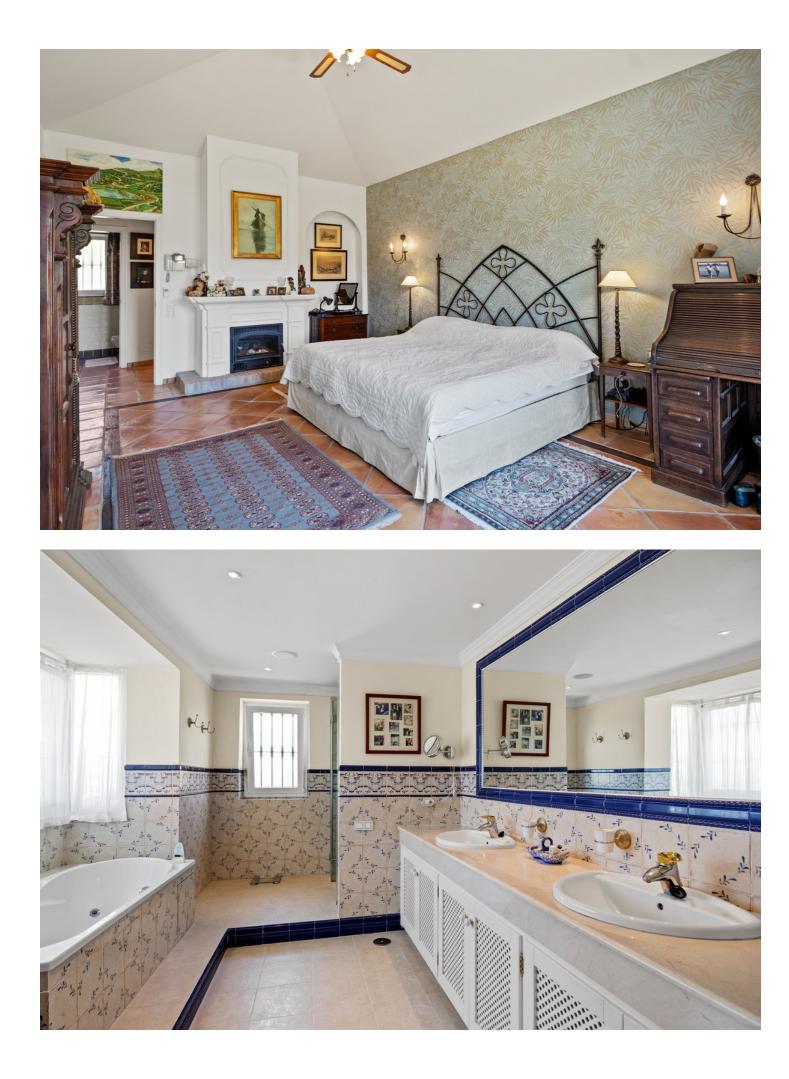

# Продажа - Дом - Benahavís 3.250.000€

This impressive home is situated in THE MARBELLA CLUB GOLF RESORT AND IS IDEAL FOR A GOLFING FAMILY AS IT HAS DIRECT ACCESS ONTO THE GOLF COURSE. You enter the property through the electric gates and have a sweeping drive taking you to the spacious parking area as well as the spacious garage. There is a covered porch and as you enter through the front door you are greeted by a fabulous reception hall with double height ceiling and the galleried landing. Through the glass you can see the spectacular views of the golf course and the mountains in the distance. The focal point of this property is the drawing room having a cathedral ceiling and inset lighting. You have bookcases and fitted cupboards either side of the fabulous fireplace. Behind one of the bookcases you have a secret door. From here you can access the terrace and the dining room that has a high ceiling and perfect for entertaining your guests. The fully fitted kitchen is spacious and has a breakfast area as well as underfloor heating. Adjacent you have the laundry room/larder with plenty of space for storage. Within the garage there is a service room that houses the water system and stores the hot water from the solar panels. Also on the ground floor you have three double bedrooms with ensuite bathroom or shower room. They all have fitted wardrobes and bedrooms 3 and 4 are linked by a balcony from where you can enjoy the sea, golf and mountain views. This wing of the home has a guest cloakroom and taking the stairs down to the basement you find the beautifully designed bodega and storage area. By the side of the bodega there is a small doorway that takes you to the part of the basement that has not yet been developed but you could easily install and indoor pool and spa area. . Taking the impressive staircase up to gallery you encounter the master bedroom suite that offers a balcony, fire place and a cathedral style ceiling. The ensuite bathroom has two hand basins, shower and a Jacuzzi bath plus a separate toilet. There is also a large dressing room. Outside the villa you have the main spacious terrace with a delightful covered area ideal for dining and relaxing. From here you have beautiful views of the golf course, the mountain, lakes, countryside and the coast. The garden is accessed by going down a few steps and here you have the infinity heated pool. There is also a pool house with changing room, toilet and it also houses the pump room and the garden equipment. The garden has beautiful mature shrubs, plant and trees and there is also an orchard with a variety of fruit trees. Easy viewings