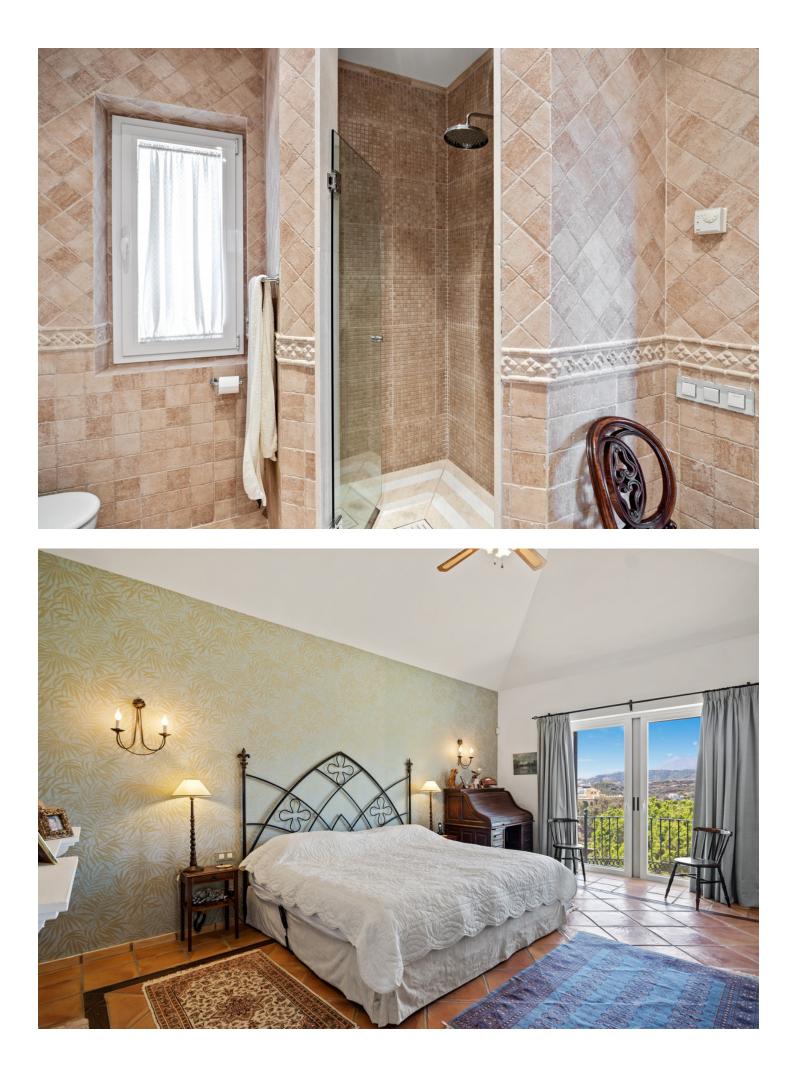

# Продажа - Дом - Benahavís 3.250.000€

This impressive home is situated in THE MARBELLA CLUB GOLF RESORT AND IS IDEAL FOR A GOLFING FAMILY AS IT HAS DIRECT ACCESS ONTO THE GOLF COURSE. You enter the property through the electric gates and have a sweeping drive taking you to the spacious parking area as well as the spacious garage. There is a covered porch and as you enter through the front door you are greeted by a fabulous reception hall with double height ceiling and the galleried landing. Through the glass you can see the spectacular views of the golf course and the mountains in the distance. The focal point of this property is the drawing room having a cathedral ceiling and inset lighting. You have bookcases and fitted cupboards either side of the fabulous fireplace. Behind one of the bookcases you have a secret door. From here you can access the terrace and the dining room that has a high ceiling and perfect for entertaining your guests. The fully fitted kitchen is spacious and has a breakfast area as well as underfloor heating. Adjacent you have the laundry room/larder with plenty of space for storage. Within the garage there is a service room that houses the water system and stores the hot water from the solar panels. Also on the ground floor you have three double bedrooms with ensuite bathroom or shower room. They all have fitted wardrobes and bedrooms 3 and 4 are linked by a balcony from where you can enjoy the sea, golf and mountain views. This wing of the home has a guest cloakroom and taking the stairs down to the basement you find the beautifully designed bodega and storage area. By the side of the bodega there is a small doorway that takes you to the part of the basement that has not yet been developed but you could easily install and indoor pool and spa area. . Taking the impressive staircase up to gallery you encounter the master bedroom suite that offers a balcony, fire place and a cathedral style ceiling. The ensuite bathroom has two hand basins, shower and a Jacuzzi bath plus a separate toilet. There is also a large dressing room. Outside the villa you have the main spacious terrace with a delightful covered area ideal for dining and relaxing. From here you have beautiful views of the golf course, the mountain, lakes, countryside and the coast. The garden is accessed by going down a few steps and here you have the infinity heated pool. There is also a pool house with changing room, toilet and it also houses the pump room and the garden equipment. The garden has beautiful mature shrubs, plant and trees and there is also an orchard with a variety of fruit trees. Easy viewings