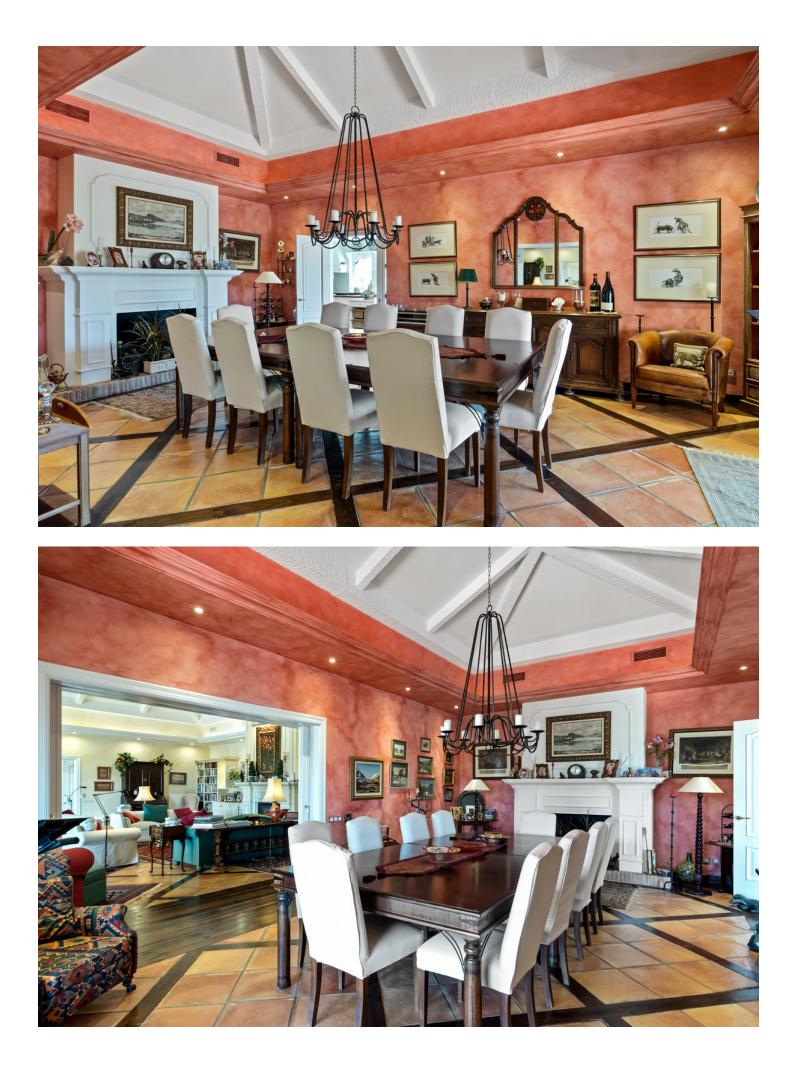

# Продажа - Дом - Benahavís 3.250.000€

This impressive home is situated in THE MARBELLA CLUB GOLF RESORT AND IS IDEAL FOR A GOLFING FAMILY AS IT HAS DIRECT ACCESS ONTO THE GOLF COURSE. You enter the property through the electric gates and have a sweeping drive taking you to the spacious parking area as well as the spacious garage. There is a covered porch and as you enter through the front door you are greeted by a fabulous reception hall with double height ceiling and the galleried landing. Through the glass you can see the spectacular views of the golf course and the mountains in the distance. The focal point of this property is the drawing room having a cathedral ceiling and inset lighting. You have bookcases and fitted cupboards either side of the fabulous fireplace. Behind one of the bookcases you have a secret door. From here you can access the terrace and the dining room that has a high ceiling and perfect for entertaining your guests. The fully fitted kitchen is spacious and has a breakfast area as well as underfloor heating. Adjacent you have the laundry room/larder with plenty of space for storage. Within the garage there is a service room that houses the water system and stores the hot water from the solar panels. Also on the ground floor you have three double bedrooms with ensuite bathroom or shower room. They all have fitted wardrobes and bedrooms 3 and 4 are linked by a balcony from where you can enjoy the sea, golf and mountain views. This wing of the home has a guest cloakroom and taking the stairs down to the basement you find the beautifully designed bodega and storage area. By the side of the bodega there is a small doorway that takes you to the part of the basement that has not yet been developed but you could easily install and indoor pool and spa area. . Taking the impressive staircase up to gallery you encounter the master bedroom suite that offers a balcony, fire place and a cathedral style ceiling. The ensuite bathroom has two hand basins, shower and a Jacuzzi bath plus a separate toilet. There is also a large dressing room. Outside the villa you have the main spacious terrace with a delightful covered area ideal for dining and relaxing. From here you have beautiful views of the golf course, the mountain, lakes, countryside and the coast. The garden is accessed by going down a few steps and here you have the infinity heated pool. There is also a pool house with changing room, toilet and it also houses the pump room and the garden equipment. The garden has beautiful mature shrubs, plant and trees and there is also an orchard with a variety of fruit trees. Easy viewings