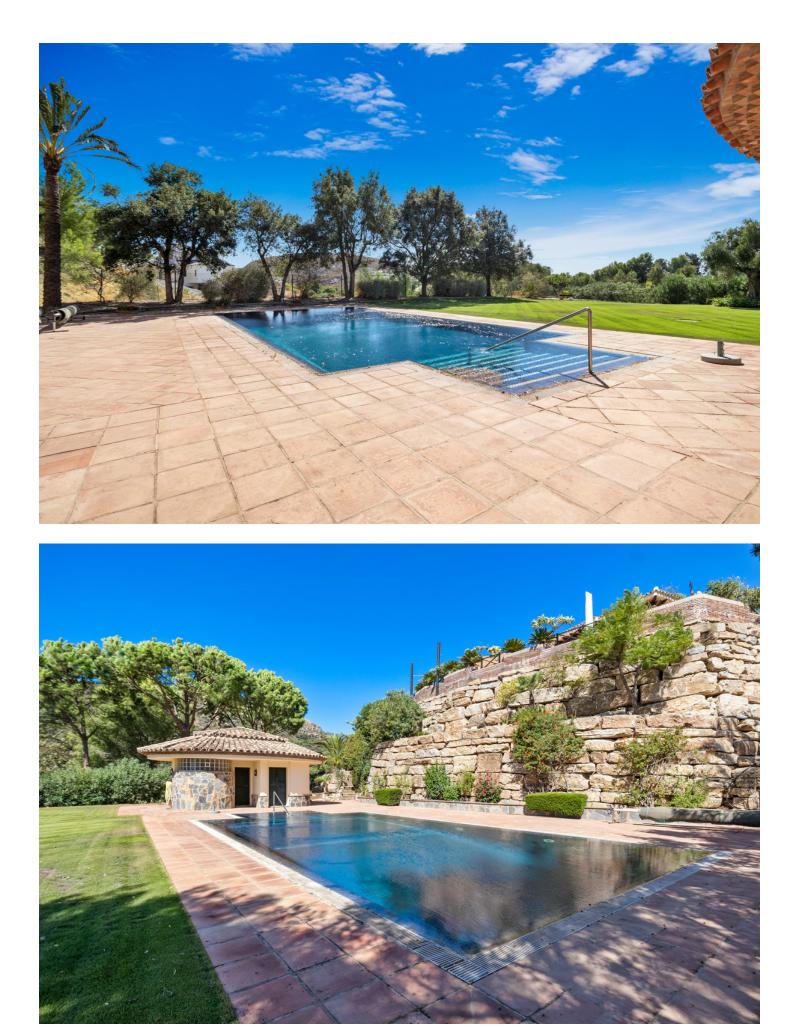

# Продажа - Дом - Benahavís 3.250.000€

This impressive home is situated in THE MARBELLA CLUB GOLF RESORT AND IS IDEAL FOR A GOLFING FAMILY AS IT HAS DIRECT ACCESS ONTO THE GOLF COURSE. You enter the property through the electric gates and have a sweeping drive taking you to the spacious parking area as well as the spacious garage. There is a covered porch and as you enter through the front door you are greeted by a fabulous reception hall with double height ceiling and the galleried landing. Through the glass you can see the spectacular views of the golf course and the mountains in the distance. The focal point of this property is the drawing room having a cathedral ceiling and inset lighting. You have bookcases and fitted cupboards either side of the fabulous fireplace. Behind one of the bookcases you have a secret door. From here you can access the terrace and the dining room that has a high ceiling and perfect for entertaining your guests. The fully fitted kitchen is spacious and has a breakfast area as well as underfloor heating. Adjacent you have the laundry room/larder with plenty of space for storage. Within the garage there is a service room that houses the water system and stores the hot water from the solar panels. Also on the ground floor you have three double bedrooms with ensuite bathroom or shower room. They all have fitted wardrobes and bedrooms 3 and 4 are linked by a balcony from where you can enjoy the sea, golf and mountain views. This wing of the home has a guest cloakroom and taking the stairs down to the basement you find the beautifully designed bodega and storage area. By the side of the bodega there is a small doorway that takes you to the part of the basement that has not yet been developed but you could easily install and indoor pool and spa area. . Taking the impressive staircase up to gallery you encounter the master bedroom suite that offers a balcony, fire place and a cathedral style ceiling. The ensuite bathroom has two hand basins, shower and a Jacuzzi bath plus a separate toilet. There is also a large dressing room. Outside the villa you have the main spacious terrace with a delightful covered area ideal for dining and relaxing. From here you have beautiful views of the golf course, the mountain, lakes, countryside and the coast. The garden is accessed by going down a few steps and here you have the infinity heated pool. There is also a pool house with changing room, toilet and it also houses the pump room and the garden equipment. The garden has beautiful mature shrubs, plant and trees and there is also an orchard with a variety of fruit trees. Easy viewings

#### Особенности

✔ Крытая терраса 💙 Встроенные шкафы Спутниковое телевидение 💙 Джакузи

Парковка 💙 Приватная бассейн 🗹 Приватный ✔ С подогревом

Кухня ✔ Полностью оборудованная

Категория 💙 Элитная