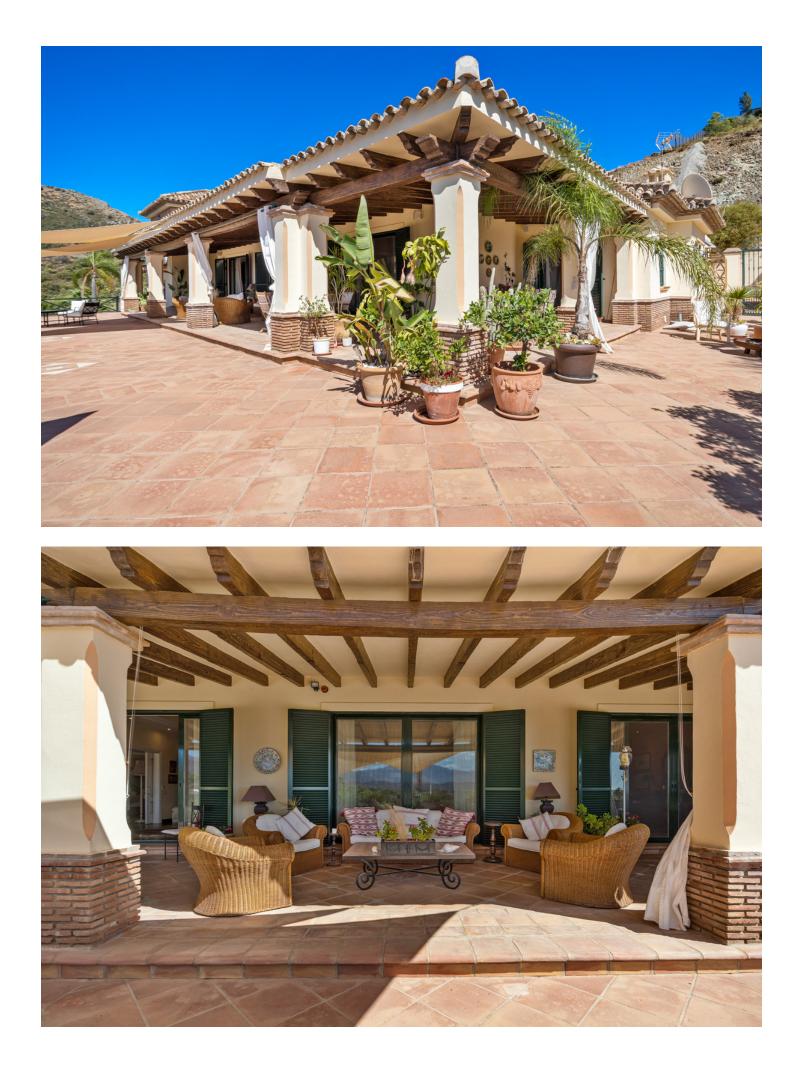

# Продажа - Дом - Benahavís 3.250.000€

This impressive home is situated in THE MARBELLA CLUB GOLF RESORT AND IS IDEAL FOR A GOLFING FAMILY AS IT HAS DIRECT ACCESS ONTO THE GOLF COURSE. You enter the property through the electric gates and have a sweeping drive taking you to the spacious parking area as well as the spacious garage. There is a covered porch and as you enter through the front door you are greeted by a fabulous reception hall with double height ceiling and the galleried landing. Through the glass you can see the spectacular views of the golf course and the mountains in the distance. The focal point of this property is the drawing room having a cathedral ceiling and inset lighting. You have bookcases and fitted cupboards either side of the fabulous fireplace. Behind one of the bookcases you have a secret door. From here you can access the terrace and the dining room that has a high ceiling and perfect for entertaining your guests. The fully fitted kitchen is spacious and has a breakfast area as well as underfloor heating. Adjacent you have the laundry room/larder with plenty of space for storage. Within the garage there is a service room that houses the water system and stores the hot water from the solar panels. Also on the ground floor you have three double bedrooms with ensuite bathroom or shower room. They all have fitted wardrobes and bedrooms 3 and 4 are linked by a balcony from where you can enjoy the sea, golf and mountain views. This wing of the home has a guest cloakroom and taking the stairs down to the basement you find the beautifully designed bodega and storage area. By the side of the bodega there is a small doorway that takes you to the part of the basement that has not yet been developed but you could easily install and indoor pool and spa area. . Taking the impressive staircase up to gallery you encounter the master bedroom suite that offers a balcony, fire place and a cathedral style ceiling. The ensuite bathroom has two hand basins, shower and a Jacuzzi bath plus a separate toilet. There is also a large dressing room. Outside the villa you have the main spacious terrace with a delightful covered area ideal for dining and relaxing. From here you have beautiful views of the golf course, the mountain, lakes, countryside and the coast. The garden is accessed by going down a few steps and here you have the infinity heated pool. There is also a pool house with changing room, toilet and it also houses the pump room and the garden equipment. The garden has beautiful mature shrubs, plant and trees and there is also an orchard with a variety of fruit trees. Easy viewings

#### Особенности

✔ Крытая терраса 💙 Встроенные шкафы Спутниковое телевидение 💙 Джакузи

Парковка 💙 Приватная бассейн 🗹 Приватный ✔ С подогревом

Кухня ✔ Полностью оборудованная

Категория 💙 Элитная