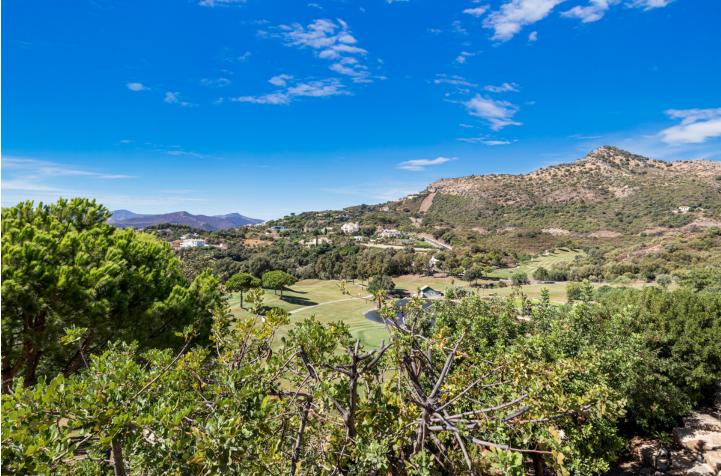

# Продажа - Дом - Benahavís 3.250.000€

This impressive home is situated in THE MARBELLA CLUB GOLF RESORT AND IS IDEAL FOR A GOLFING FAMILY AS IT HAS DIRECT ACCESS ONTO THE GOLF COURSE. You enter the property through the electric gates and have a sweeping drive taking you to the spacious parking area as well as the spacious garage. There is a covered porch and as you enter through the front door you are greeted by a fabulous reception hall with double height ceiling and the galleried landing. Through the glass you can see the spectacular views of the golf course and the mountains in the distance. The focal point of this property is the drawing room having a cathedral ceiling and inset lighting. You have bookcases and fitted cupboards either side of the fabulous fireplace. Behind one of the bookcases you have a secret door. From here you can access the terrace and the dining room that has a high ceiling and perfect for entertaining your guests. The fully fitted kitchen is spacious and has a breakfast area as well as underfloor heating. Adjacent you have the laundry room/larder with plenty of space for storage. Within the garage there is a service room that houses the water system and stores the hot water from the solar panels. Also on the ground floor you have three double bedrooms with ensuite bathroom or shower room. They all have fitted wardrobes and bedrooms 3 and 4 are linked by a balcony from where you can enjoy the sea, golf and mountain views. This wing of the home has a guest cloakroom and taking the stairs down to the basement you find the beautifully designed bodega and storage area. By the side of the bodega there is a small doorway that takes you to the part of the basement that has not yet been developed but you could easily install and indoor pool and spa area. . Taking the impressive staircase up to gallery you encounter the master bedroom suite that offers a balcony, fire place and a cathedral style ceiling. The ensuite bathroom has two hand basins, shower and a Jacuzzi bath plus a separate toilet. There is also a large dressing room. Outside the villa you have the main spacious terrace with a delightful covered area ideal for dining and relaxing. From here you have beautiful views of the golf course, the mountain, lakes, countryside and the coast. The garden is accessed by going down a few steps and here you have the infinity heated pool. There is also a pool house with changing room, toilet and it also houses the pump room and the garden equipment. The garden has beautiful mature shrubs, plant and trees and there is also an orchard with a variety of fruit trees. Easy viewings

## вид

- 🖌 Mope
- 🗸 Горы 🗹 Гольф
- 💙 Сельская местность 🗸 Сад
- 💙 Бассейн

меры безопасности 💙 Сигнализация

Состояние 🖌 Отличное