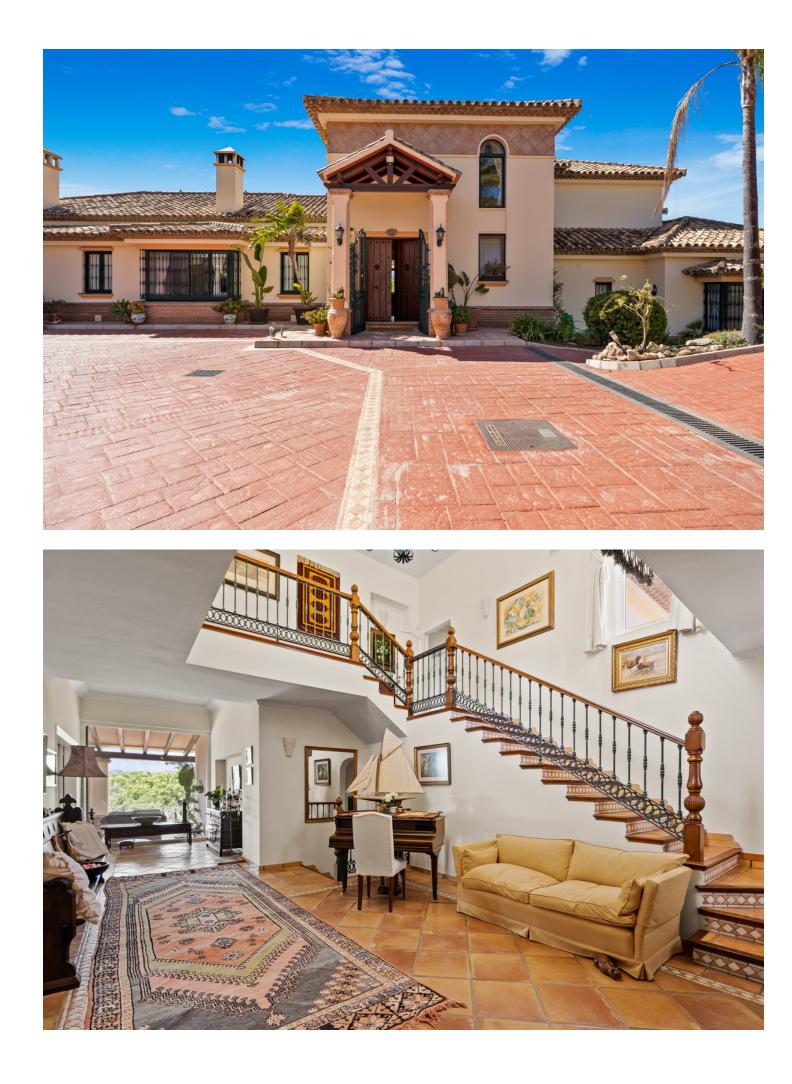

# Продажа - Дом - Benahavís 3.250.000€

This impressive home is situated in THE MARBELLA CLUB GOLF RESORT AND IS IDEAL FOR A GOLFING FAMILY AS IT HAS DIRECT ACCESS ONTO THE GOLF COURSE. You enter the property through the electric gates and have a sweeping drive taking you to the spacious parking area as well as the spacious garage. There is a covered porch and as you enter through the front door you are greeted by a fabulous reception hall with double height ceiling and the galleried landing. Through the glass you can see the spectacular views of the golf course and the mountains in the distance. The focal point of this property is the drawing room having a cathedral ceiling and inset lighting. You have bookcases and fitted cupboards either side of the fabulous fireplace. Behind one of the bookcases you have a secret door. From here you can access the terrace and the dining room that has a high ceiling and perfect for entertaining your guests. The fully fitted kitchen is spacious and has a breakfast area as well as underfloor heating. Adjacent you have the laundry room/larder with plenty of space for storage. Within the garage there is a service room that houses the water system and stores the hot water from the solar panels. Also on the ground floor you have three double bedrooms with ensuite bathroom or shower room. They all have fitted wardrobes and bedrooms 3 and 4 are linked by a balcony from where you can enjoy the sea, golf and mountain views. This wing of the home has a guest cloakroom and taking the stairs down to the basement you find the beautifully designed bodega and storage area. By the side of the bodega there is a small doorway that takes you to the part of the basement that has not yet been developed but you could easily install and indoor pool and spa area. . Taking the impressive staircase up to gallery you encounter the master bedroom suite that offers a balcony, fire place and a cathedral style ceiling. The ensuite bathroom has two hand basins, shower and a Jacuzzi bath plus a separate toilet. There is also a large dressing room. Outside the villa you have the main spacious terrace with a delightful covered area ideal for dining and relaxing. From here you have beautiful views of the golf course, the mountain, lakes, countryside and the coast. The garden is accessed by going down a few steps and here you have the infinity heated pool. There is also a pool house with changing room, toilet and it also houses the pump room and the garden equipment. The garden has beautiful mature shrubs, plant and trees and there is also an orchard with a variety of fruit trees. Easy viewings