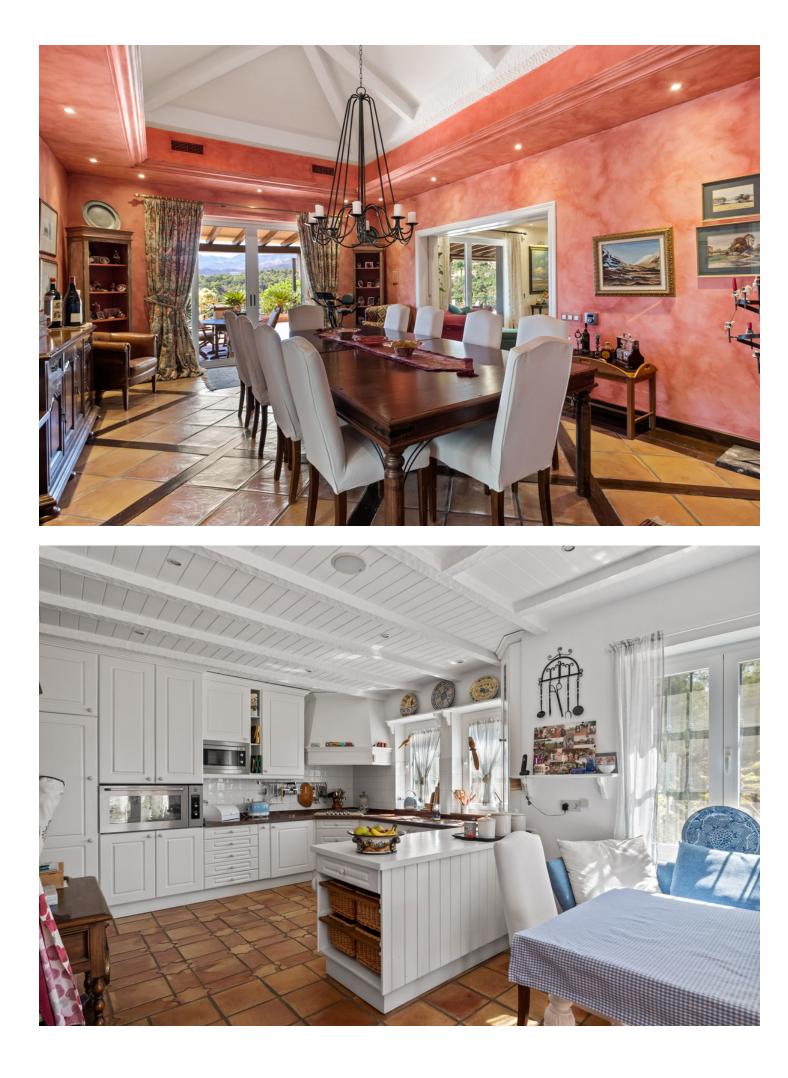

# Продажа - Дом - Benahavís 3.250.000€

This impressive home is situated in THE MARBELLA CLUB GOLF RESORT AND IS IDEAL FOR A GOLFING FAMILY AS IT HAS DIRECT ACCESS ONTO THE GOLF COURSE. You enter the property through the electric gates and have a sweeping drive taking you to the spacious parking area as well as the spacious garage. There is a covered porch and as you enter through the front door you are greeted by a fabulous reception hall with double height ceiling and the galleried landing. Through the glass you can see the spectacular views of the golf course and the mountains in the distance. The focal point of this property is the drawing room having a cathedral ceiling and inset lighting. You have bookcases and fitted cupboards either side of the fabulous fireplace. Behind one of the bookcases you have a secret door. From here you can access the terrace and the dining room that has a high ceiling and perfect for entertaining your guests. The fully fitted kitchen is spacious and has a breakfast area as well as underfloor heating. Adjacent you have the laundry room/larder with plenty of space for storage. Within the garage there is a service room that houses the water system and stores the hot water from the solar panels. Also on the ground floor you have three double bedrooms with ensuite bathroom or shower room. They all have fitted wardrobes and bedrooms 3 and 4 are linked by a balcony from where you can enjoy the sea, golf and mountain views. This wing of the home has a guest cloakroom and taking the stairs down to the basement you find the beautifully designed bodega and storage area. By the side of the bodega there is a small doorway that takes you to the part of the basement that has not yet been developed but you could easily install and indoor pool and spa area. . Taking the impressive staircase up to gallery you encounter the master bedroom suite that offers a balcony, fire place and a cathedral style ceiling. The ensuite bathroom has two hand basins, shower and a Jacuzzi bath plus a separate toilet. There is also a large dressing room. Outside the villa you have the main spacious terrace with a delightful covered area ideal for dining and relaxing. From here you have beautiful views of the golf course, the mountain, lakes, countryside and the coast. The garden is accessed by going down a few steps and here you have the infinity heated pool. There is also a pool house with changing room, toilet and it also houses the pump room and the garden equipment. The garden has beautiful mature shrubs, plant and trees and there is also an orchard with a variety of fruit trees. Easy viewings