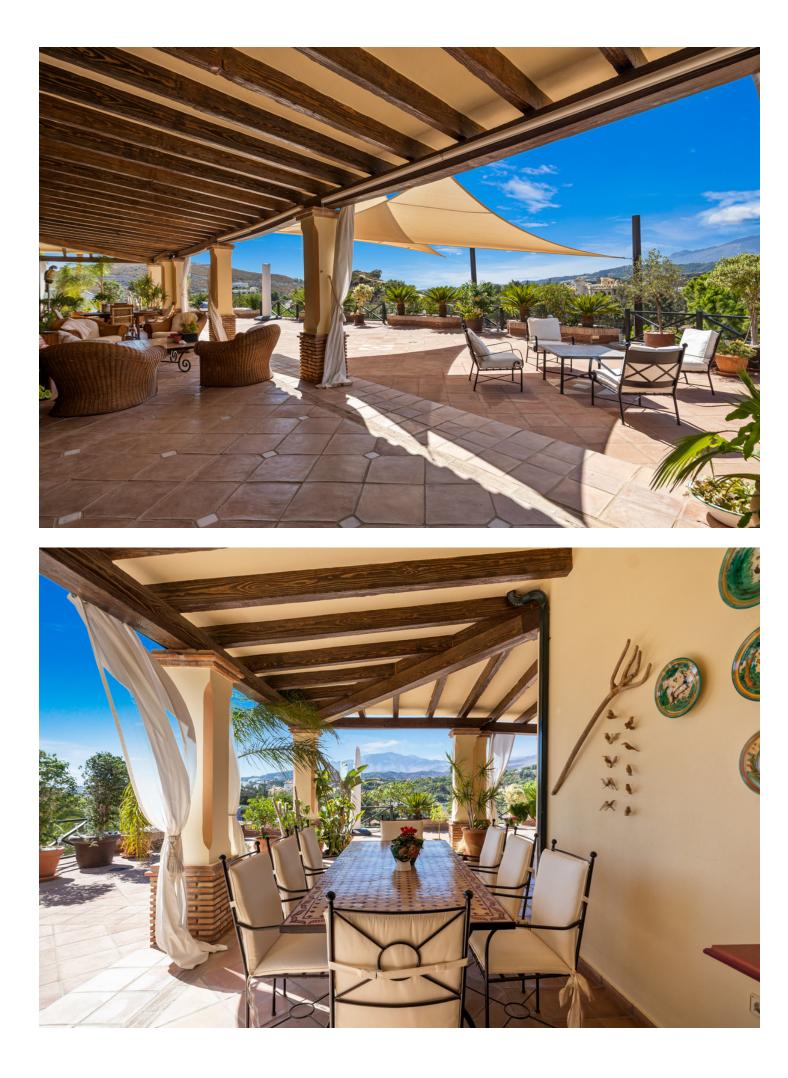

# Продажа - Дом - Benahavís 3.250.000€

This impressive home is situated in THE MARBELLA CLUB GOLF RESORT AND IS IDEAL FOR A GOLFING FAMILY AS IT HAS DIRECT ACCESS ONTO THE GOLF COURSE. You enter the property through the electric gates and have a sweeping drive taking you to the spacious parking area as well as the spacious garage. There is a covered porch and as you enter through the front door you are greeted by a fabulous reception hall with double height ceiling and the galleried landing. Through the glass you can see the spectacular views of the golf course and the mountains in the distance. The focal point of this property is the drawing room having a cathedral ceiling and inset lighting. You have bookcases and fitted cupboards either side of the fabulous fireplace. Behind one of the bookcases you have a secret door. From here you can access the terrace and the dining room that has a high ceiling and perfect for entertaining your guests. The fully fitted kitchen is spacious and has a breakfast area as well as underfloor heating. Adjacent you have the laundry room/larder with plenty of space for storage. Within the garage there is a service room that houses the water system and stores the hot water from the solar panels. Also on the ground floor you have three double bedrooms with ensuite bathroom or shower room. They all have fitted wardrobes and bedrooms 3 and 4 are linked by a balcony from where you can enjoy the sea, golf and mountain views. This wing of the home has a guest cloakroom and taking the stairs down to the basement you find the beautifully designed bodega and storage area. By the side of the bodega there is a small doorway that takes you to the part of the basement that has not yet been developed but you could easily install and indoor pool and spa area. . Taking the impressive staircase up to gallery you encounter the master bedroom suite that offers a balcony, fire place and a cathedral style ceiling. The ensuite bathroom has two hand basins, shower and a Jacuzzi bath plus a separate toilet. There is also a large dressing room. Outside the villa you have the main spacious terrace with a delightful covered area ideal for dining and relaxing. From here you have beautiful views of the golf course, the mountain, lakes, countryside and the coast. The garden is accessed by going down a few steps and here you have the infinity heated pool. There is also a pool house with changing room, toilet and it also houses the pump room and the garden equipment. The garden has beautiful mature shrubs, plant and trees and there is also an orchard with a variety of fruit trees. Easy viewings

#### Особенности

✔ Крытая терраса 💙 Встроенные шкафы Спутниковое телевидение 💙 Джакузи

Парковка 💙 Приватная бассейн 🗹 Приватный ✔ С подогревом

Кухня ✔ Полностью оборудованная

Категория 💙 Элитная