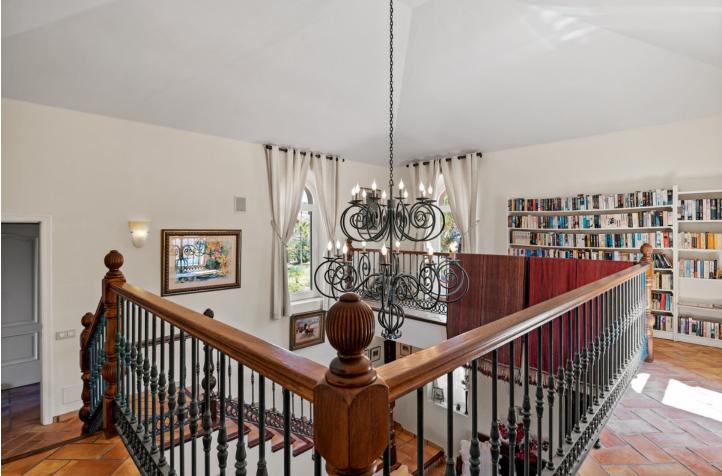

# Продажа - Дом - Benahavís 3.250.000€

This impressive home is situated in THE MARBELLA CLUB GOLF RESORT AND IS IDEAL FOR A GOLFING FAMILY AS IT HAS DIRECT ACCESS ONTO THE GOLF COURSE. You enter the property through the electric gates and have a sweeping drive taking you to the spacious parking area as well as the spacious garage. There is a covered porch and as you enter through the front door you are greeted by a fabulous reception hall with double height ceiling and the galleried landing. Through the glass you can see the spectacular views of the golf course and the mountains in the distance. The focal point of this property is the drawing room having a cathedral ceiling and inset lighting. You have bookcases and fitted cupboards either side of the fabulous fireplace. Behind one of the bookcases you have a secret door. From here you can access the terrace and the dining room that has a high ceiling and perfect for entertaining your guests. The fully fitted kitchen is spacious and has a breakfast area as well as underfloor heating. Adjacent you have the laundry room/larder with plenty of space for storage. Within the garage there is a service room that houses the water system and stores the hot water from the solar panels. Also on the ground floor you have three double bedrooms with ensuite bathroom or shower room. They all have fitted wardrobes and bedrooms 3 and 4 are linked by a balcony from where you can enjoy the sea, golf and mountain views. This wing of the home has a guest cloakroom and taking the stairs down to the basement you find the beautifully designed bodega and storage area. By the side of the bodega there is a small doorway that takes you to the part of the basement that has not yet been developed but you could easily install and indoor pool and spa area. . Taking the impressive staircase up to gallery you encounter the master bedroom suite that offers a balcony, fire place and a cathedral style ceiling. The ensuite bathroom has two hand basins, shower and a Jacuzzi bath plus a separate toilet. There is also a large dressing room. Outside the villa you have the main spacious terrace with a delightful covered area ideal for dining and relaxing. From here you have beautiful views of the golf course, the mountain, lakes, countryside and the coast. The garden is accessed by going down a few steps and here you have the infinity heated pool. There is also a pool house with changing room, toilet and it also houses the pump room and the garden equipment. The garden has beautiful mature shrubs, plant and trees and there is also an orchard with a variety of fruit trees. Easy viewings