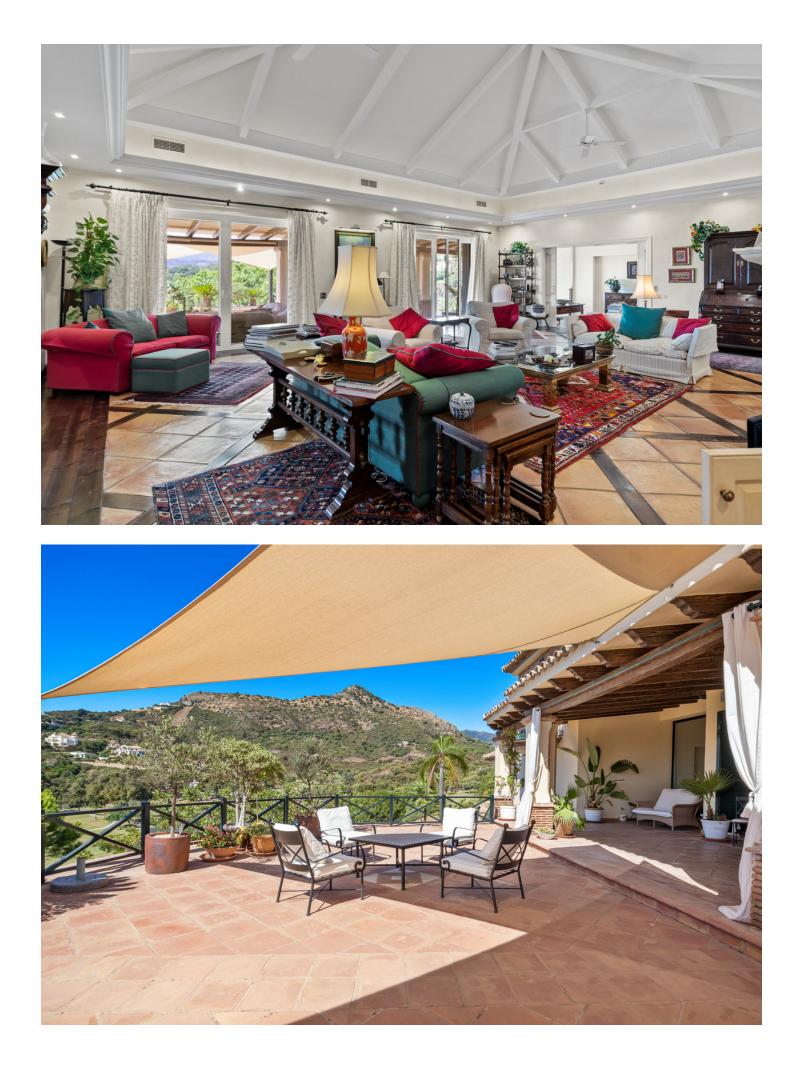

# Продажа - Дом - Benahavís 3.250.000€

This impressive home is situated in THE MARBELLA CLUB GOLF RESORT AND IS IDEAL FOR A GOLFING FAMILY AS IT HAS DIRECT ACCESS ONTO THE GOLF COURSE. You enter the property through the electric gates and have a sweeping drive taking you to the spacious parking area as well as the spacious garage. There is a covered porch and as you enter through the front door you are greeted by a fabulous reception hall with double height ceiling and the galleried landing. Through the glass you can see the spectacular views of the golf course and the mountains in the distance. The focal point of this property is the drawing room having a cathedral ceiling and inset lighting. You have bookcases and fitted cupboards either side of the fabulous fireplace. Behind one of the bookcases you have a secret door. From here you can access the terrace and the dining room that has a high ceiling and perfect for entertaining your guests. The fully fitted kitchen is spacious and has a breakfast area as well as underfloor heating. Adjacent you have the laundry room/larder with plenty of space for storage. Within the garage there is a service room that houses the water system and stores the hot water from the solar panels. Also on the ground floor you have three double bedrooms with ensuite bathroom or shower room. They all have fitted wardrobes and bedrooms 3 and 4 are linked by a balcony from where you can enjoy the sea, golf and mountain views. This wing of the home has a guest cloakroom and taking the stairs down to the basement you find the beautifully designed bodega and storage area. By the side of the bodega there is a small doorway that takes you to the part of the basement that has not yet been developed but you could easily install and indoor pool and spa area. . Taking the impressive staircase up to gallery you encounter the master bedroom suite that offers a balcony, fire place and a cathedral style ceiling. The ensuite bathroom has two hand basins, shower and a Jacuzzi bath plus a separate toilet. There is also a large dressing room. Outside the villa you have the main spacious terrace with a delightful covered area ideal for dining and relaxing. From here you have beautiful views of the golf course, the mountain, lakes, countryside and the coast. The garden is accessed by going down a few steps and here you have the infinity heated pool. There is also a pool house with changing room, toilet and it also houses the pump room and the garden equipment. The garden has beautiful mature shrubs, plant and trees and there is also an orchard with a variety of fruit trees. Easy viewings