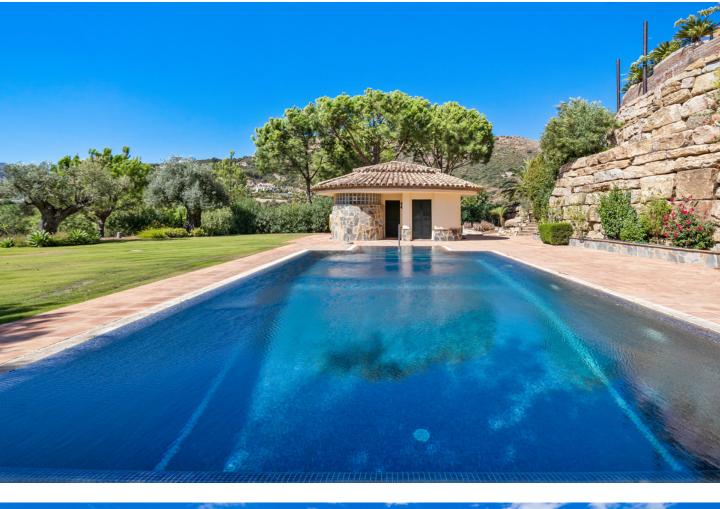

# Продажа - Дом - Benahavís 3.250.000€

This impressive home is situated in THE MARBELLA CLUB GOLF RESORT AND IS IDEAL FOR A GOLFING FAMILY AS IT HAS DIRECT ACCESS ONTO THE GOLF COURSE. You enter the property through the electric gates and have a sweeping drive taking you to the spacious parking area as well as the spacious garage. There is a covered porch and as you enter through the front door you are greeted by a fabulous reception hall with double height ceiling and the galleried landing. Through the glass you can see the spectacular views of the golf course and the mountains in the distance. The focal point of this property is the drawing room having a cathedral ceiling and inset lighting. You have bookcases and fitted cupboards either side of the fabulous fireplace. Behind one of the bookcases you have a secret door. From here you can access the terrace and the dining room that has a high ceiling and perfect for entertaining your guests. The fully fitted kitchen is spacious and has a breakfast area as well as underfloor heating. Adjacent you have the laundry room/larder with plenty of space for storage. Within the garage there is a service room that houses the water system and stores the hot water from the solar panels. Also on the ground floor you have three double bedrooms with ensuite bathroom or shower room. They all have fitted wardrobes and bedrooms 3 and 4 are linked by a balcony from where you can enjoy the sea, golf and mountain views. This wing of the home has a guest cloakroom and taking the stairs down to the basement you find the beautifully designed bodega and storage area. By the side of the bodega there is a small doorway that takes you to the part of the basement that has not yet been developed but you could easily install and indoor pool and spa area. . Taking the impressive staircase up to gallery you encounter the master bedroom suite that offers a balcony, fire place and a cathedral style ceiling. The ensuite bathroom has two hand basins, shower and a Jacuzzi bath plus a separate toilet. There is also a large dressing room. Outside the villa you have the main spacious terrace with a delightful covered area ideal for dining and relaxing. From here you have beautiful views of the golf course, the mountain, lakes, countryside and the coast. The garden is accessed by going down a few steps and here you have the infinity heated pool. There is also a pool house with changing room, toilet and it also houses the pump room and the garden equipment. The garden has beautiful mature shrubs, plant and trees and there is also an orchard with a variety of fruit trees. Easy viewings

## вид

- 🖌 Mope
- 🗸 Горы 🗹 Гольф
- 💙 Сельская местность 🗸 Сад
- 💙 Бассейн

меры безопасности 💙 Сигнализация

Состояние 🖌 Отличное

#### Особенности

✔ Крытая терраса 💙 Встроенные шкафы Спутниковое телевидение 💙 Джакузи

Парковка 💙 Приватная бассейн 🗹 Приватный ✔ С подогревом

Кухня ✔ Полностью оборудованная

Категория 💙 Элитная