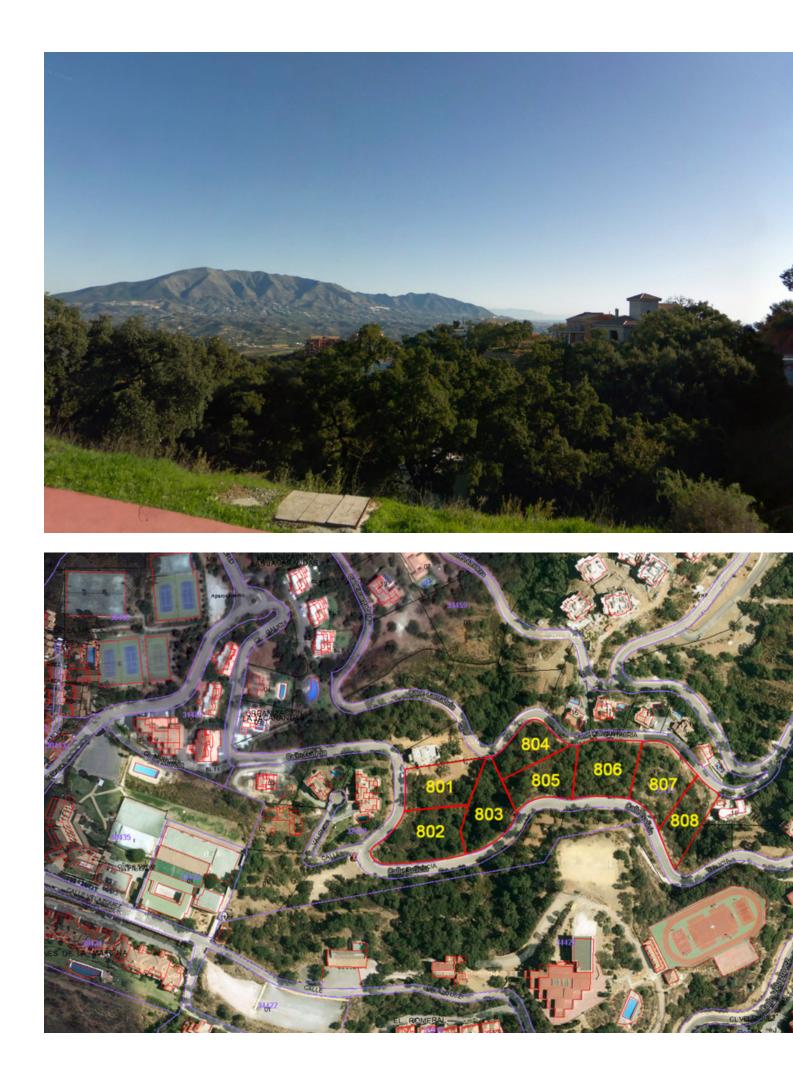

#### Участок

Plot 808 La Mairena. This is a very large plot of land with building permission for a villa of 421m2 plus basement, garage and pool. There is plenty of scope for a large garden landscaped to your choice. As the plot is ready to build on, as soon as you choose your individual size and type of house, this could be the home of your dreams within one year. Using your own builders and your own taste in materials, this will also be a fun and enjoyable project. As the locations is outstanding, in a protected environment, surrounded by the stunning mountains which sweep down to the sea, you will have without doubt the best views here on the Costa del Sol. By building your own sumptuous villa here in La Mairena, only a stones throw away from wonderful sandy beaches, a variety of top restaurants, shops and golf course etc., you will have chosen the best location, much sought after by our multi national investors. Due to the plots of land being highly popular, we are in a privileged position of having only a few remaining and also with full licence to build on, immediately you choose the type of villa you prefer. Residential Plot, La Mairena, Costa del Sol. Garden/Plot 1913 m<sup>2</sup>. Buidable area: Setting : Suburban, Country, Mountain Pueblo, Close To Golf, Close To Sea, Close To Town, Close To Schools, Close To Forest. Orientation : East, South East. Condition : New Construction. Pool : Room For Pool. Views : Sea, Mountain, Golf, Country, Garden, Forest. Garden : Private. Utilities : Electricity, Drinkable Water, Telephone. Category : Off Plan.