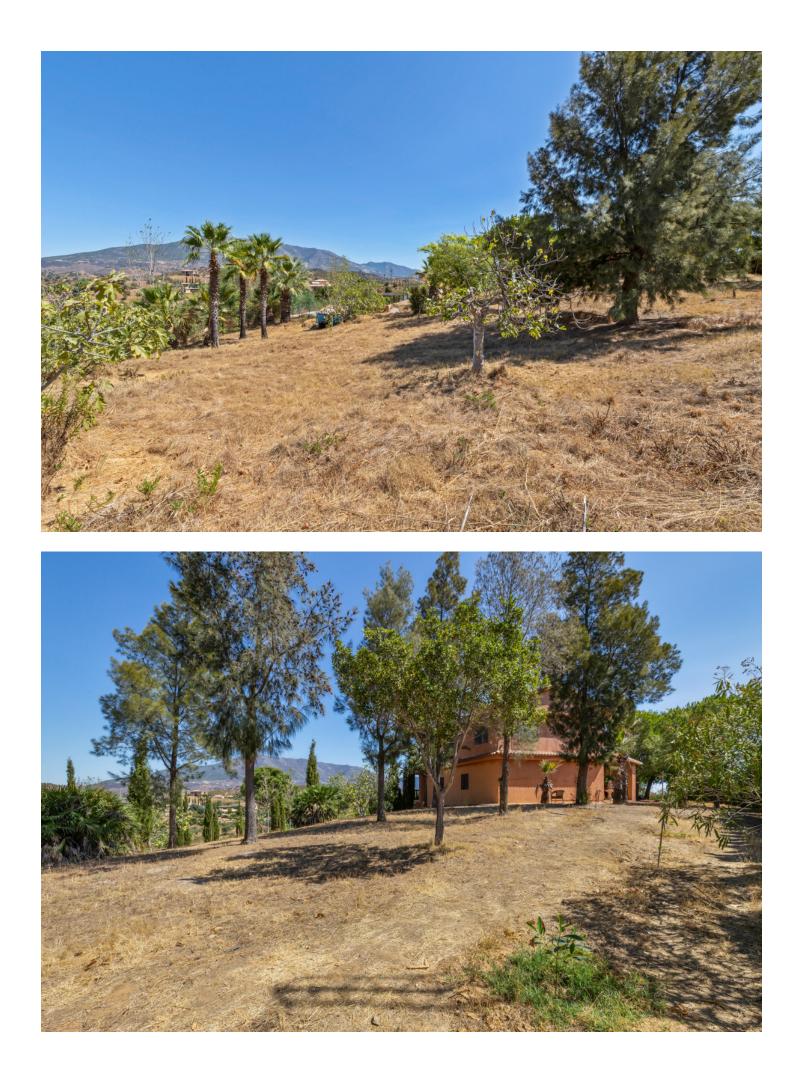

## **Mijas Costa** Дом ИБИ: 826 EUR / год 150 m2 6188 m2 4

Now you can buy your Finca near the city! This large country house is located in the well-known rural area of Entrerrios, just 15 minutes from Fuengirola or La Cala de Mijas. It consist of a large plot of almost 6000 m2 where there are gardens, fruit trees and a private pool, all surrounded by magnificent mountain views. The entrance to the Finca is paved and has space for multiple vehicles. The property located on this plot has 4 large bedrooms and 4 bathrooms. When you access it, you reach a large covered patio where you can enjoy moments with family and friends. Next, on the ground floor, you access a large hall space and then a huge living room, with a dining area, sofa area and fireplace. On the right, a large rustic kitchen with access to the terrace, and on the left a bathroom with shower and a storage room. Going up the stairs to the first floor, we find 4 bedrooms with built-in wardrobes. The master bedroom includes an en-suite bathroom, a dressing room and a large private terrace with magnificent mountain views. In addition, on this floor there is a bathroom with a shower. This magnificent Finca has easy access and good connection to nearby towns and Malaga airport just 40 minutes away. In addition, the owner also has for sale a large plot of land, attached to this property, of 12,000 m2.