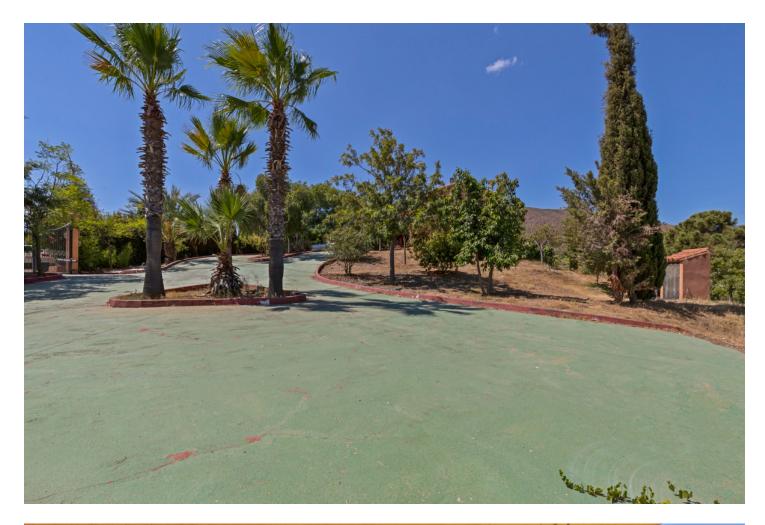

## **Mijas Costa** Дом ИБИ: 826 EUR / год 150 m2 6188 m2 4

Now you can buy your Finca near the city! This large country house is located in the well-known rural area of Entrerrios, just 15 minutes from Fuengirola or La Cala de Mijas. It consist of a large plot of almost 6000 m2 where there are gardens, fruit trees and a private pool, all surrounded by magnificent mountain views. The entrance to the Finca is paved and has space for multiple vehicles. The property located on this plot has 4 large bedrooms and 4 bathrooms. When you access it, you reach a large covered patio where you can enjoy moments with family and friends. Next, on the ground floor, you access a large hall space and then a huge living room, with a dining area, sofa area and fireplace. On the right, a large rustic kitchen with access to the terrace, and on the left a bathroom with shower and a storage room. Going up the stairs to the first floor, we find 4 bedrooms with built-in wardrobes. The master bedroom includes an en-suite bathroom, a dressing room and a large private terrace with magnificent mountain views. In addition, on this floor there is a bathroom with a shower. This magnificent Finca has easy access and good connection to nearby towns and Malaga airport just 40 minutes away. In addition, the owner also has for sale a large plot of land, attached to this property, of 12,000 m2.