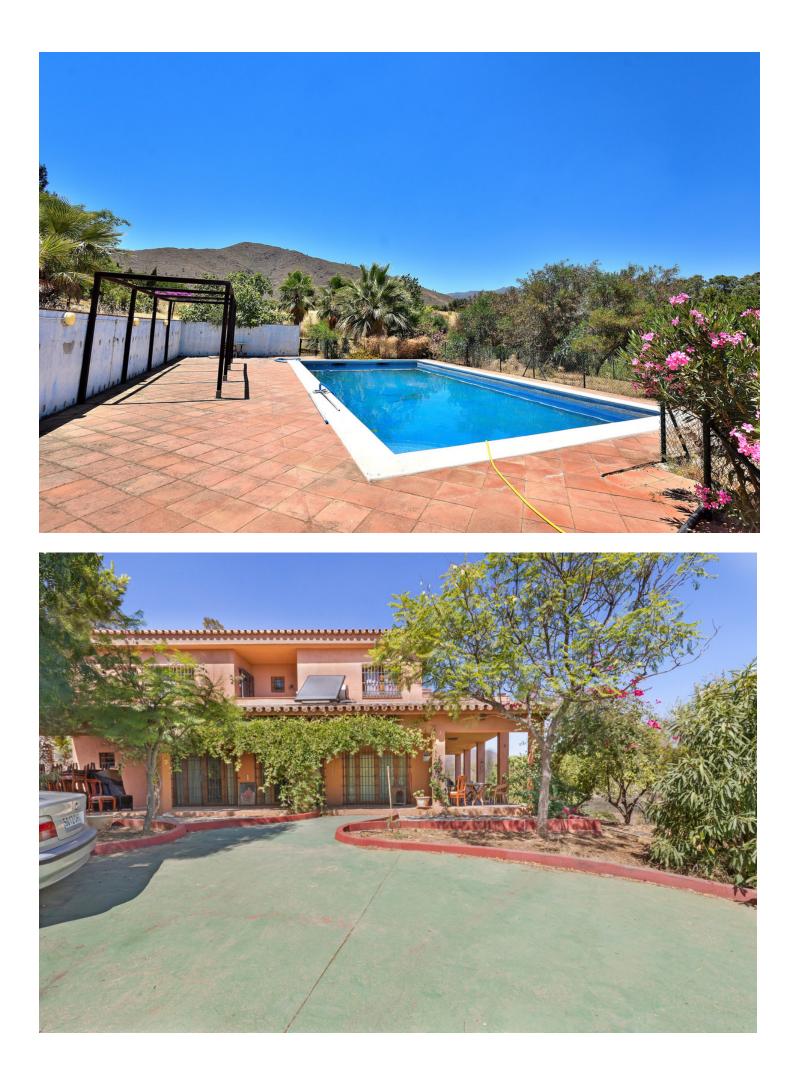

## **Mijas Costa** Дом ИБИ: 826 EUR / год 150 m2 6188 m2 4

Now you can buy your Finca near the city! This large country house is located in the well-known rural area of Entrerrios, just 15 minutes from Fuengirola or La Cala de Mijas. It consist of a large plot of almost 6000 m2 where there are gardens, fruit trees and a private pool, all surrounded by magnificent mountain views. The entrance to the Finca is paved and has space for multiple vehicles. The property located on this plot has 4 large bedrooms and 4 bathrooms. When you access it, you reach a large covered patio where you can enjoy moments with family and friends. Next, on the ground floor, you access a large hall space and then a huge living room, with a dining area, sofa area and fireplace. On the right, a large rustic kitchen with access to the terrace, and on the left a bathroom with shower and a storage room. Going up the stairs to the first floor, we find 4 bedrooms with built-in wardrobes. The master bedroom includes an en-suite bathroom, a dressing room and a large private terrace with magnificent mountain views. In addition, on this floor there is a bathroom with a shower. This magnificent Finca has easy access and good connection to nearby towns and Malaga airport just 40 minutes away. In addition, the owner also has for sale a large plot of land, attached to this property, of 12,000 m2.