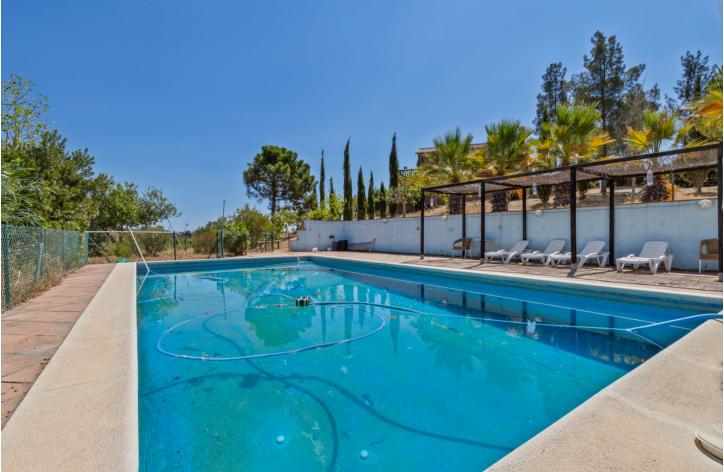

## **Mijas Costa** Дом ИБИ: 826 EUR / год 150 m2 6188 m2 4

Now you can buy your Finca near the city! This large country house is located in the well-known rural area of Entrerrios, just 15 minutes from Fuengirola or La Cala de Mijas. It consist of a large plot of almost 6000 m2 where there are gardens, fruit trees and a private pool, all surrounded by magnificent mountain views. The entrance to the Finca is paved and has space for multiple vehicles. The property located on this plot has 4 large bedrooms and 4 bathrooms. When you access it, you reach a large covered patio where you can enjoy moments with family and friends. Next, on the ground floor, you access a large hall space and then a huge living room, with a dining area, sofa area and fireplace. On the right, a large rustic kitchen with access to the terrace, and on the left a bathroom with shower and a storage room. Going up the stairs to the first floor, we find 4 bedrooms with built-in wardrobes. The master bedroom includes an en-suite bathroom, a dressing room and a large private terrace with magnificent mountain views. In addition, on this floor there is a bathroom with a shower. This magnificent Finca has easy access and good connection to nearby towns and Malaga airport just 40 minutes away. In addition, the owner also has for sale a large plot of land, attached to this property, of 12,000 m2.

ОРИЕНТАЦИЯ 🖌 Юго-восток

Особенности 💙 Ванная комната бассейн 💙 Приватный

Мебель 💙 Без мебели Климат-контроль ✔ Кондиционер холодного воздуха 🚩 Кондиционер горячего воздуха Парковка 💙 Открытая ✔ Более чем один 🗹 Приватная