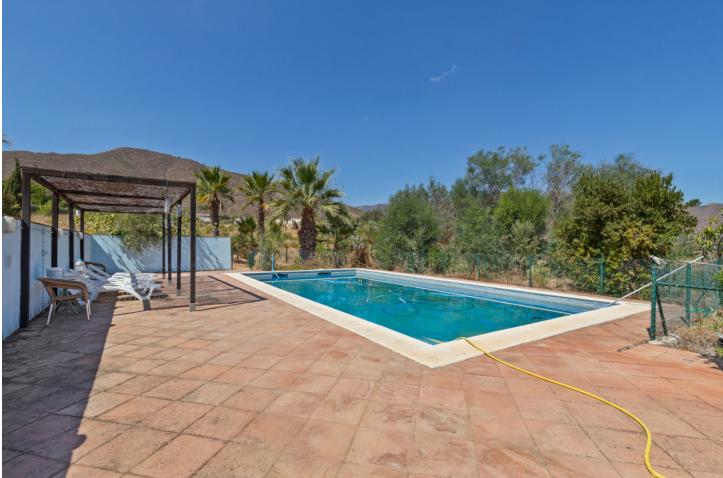

## **Mijas Costa** Дом ИБИ: 826 EUR / год 150 m2 6188 m2 4

Now you can buy your Finca near the city! This large country house is located in the well-known rural area of Entrerrios, just 15 minutes from Fuengirola or La Cala de Mijas. It consist of a large plot of almost 6000 m2 where there are gardens, fruit trees and a private pool, all surrounded by magnificent mountain views. The entrance to the Finca is paved and has space for multiple vehicles. The property located on this plot has 4 large bedrooms and 4 bathrooms. When you access it, you reach a large covered patio where you can enjoy moments with family and friends. Next, on the ground floor, you access a large hall space and then a huge living room, with a dining area, sofa area and fireplace. On the right, a large rustic kitchen with access to the terrace, and on the left a bathroom with shower and a storage room. Going up the stairs to the first floor, we find 4 bedrooms with built-in wardrobes. The master bedroom includes an en-suite bathroom, a dressing room and a large private terrace with magnificent mountain views. In addition, on this floor there is a bathroom with a shower. This magnificent Finca has easy access and good connection to nearby towns and Malaga airport just 40 minutes away. In addition, the owner also has for sale a large plot of land, attached to this property, of 12,000 m2.