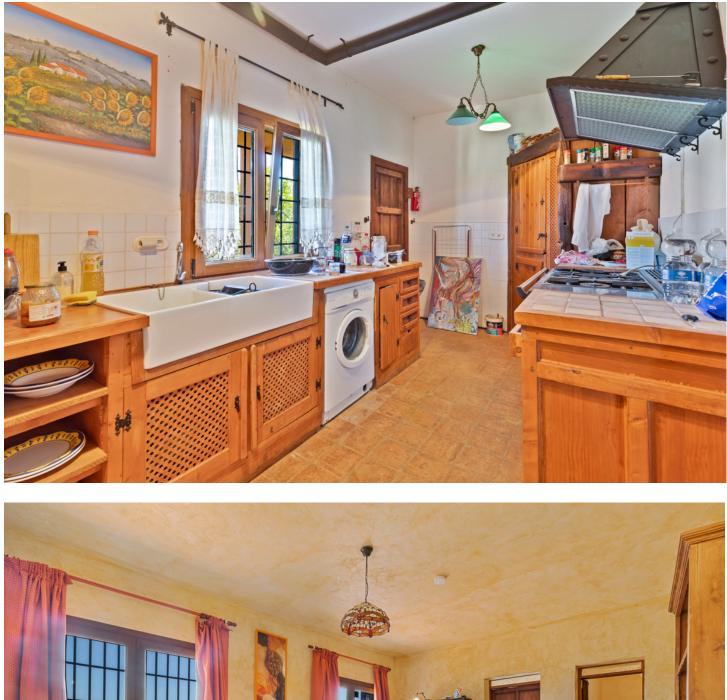

## **Mijas Costa** Дом ИБИ: 826 EUR / год 150 m2 6188 m2 4

Now you can buy your Finca near the city! This large country house is located in the well-known rural area of Entrerrios, just 15 minutes from Fuengirola or La Cala de Mijas. It consist of a large plot of almost 6000 m2 where there are gardens, fruit trees and a private pool, all surrounded by magnificent mountain views. The entrance to the Finca is paved and has space for multiple vehicles. The property located on this plot has 4 large bedrooms and 4 bathrooms. When you access it, you reach a large covered patio where you can enjoy moments with family and friends. Next, on the ground floor, you access a large hall space and then a huge living room, with a dining area, sofa area and fireplace. On the right, a large rustic kitchen with access to the terrace, and on the left a bathroom with shower and a storage room. Going up the stairs to the first floor, we find 4 bedrooms with built-in wardrobes. The master bedroom includes an en-suite bathroom, a dressing room and a large private terrace with magnificent mountain views. In addition, on this floor there is a bathroom with a shower. This magnificent Finca has easy access and good connection to nearby towns and Malaga airport just 40 minutes away. In addition, the owner also has for sale a large plot of land, attached to this property, of 12,000 m2.