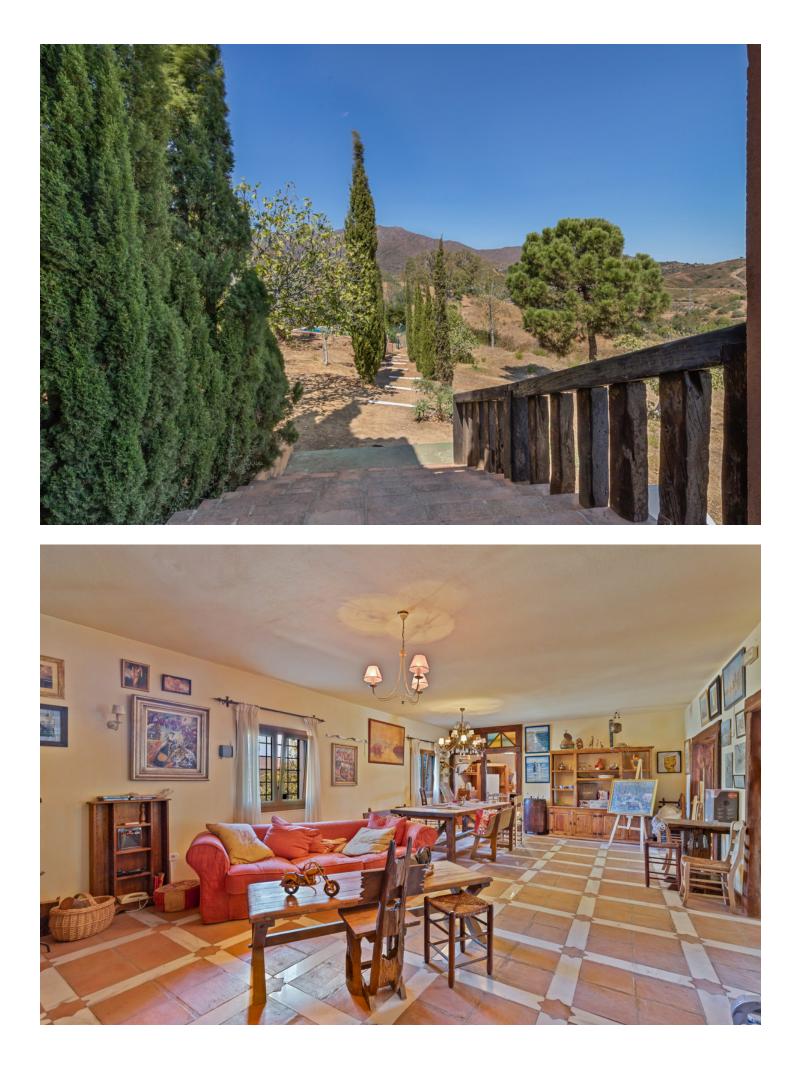

## **Mijas Costa** Дом ИБИ: 826 EUR / год 150 m2 6188 m2 4

Now you can buy your Finca near the city! This large country house is located in the well-known rural area of Entrerrios, just 15 minutes from Fuengirola or La Cala de Mijas. It consist of a large plot of almost 6000 m2 where there are gardens, fruit trees and a private pool, all surrounded by magnificent mountain views. The entrance to the Finca is paved and has space for multiple vehicles. The property located on this plot has 4 large bedrooms and 4 bathrooms. When you access it, you reach a large covered patio where you can enjoy moments with family and friends. Next, on the ground floor, you access a large hall space and then a huge living room, with a dining area, sofa area and fireplace. On the right, a large rustic kitchen with access to the terrace, and on the left a bathroom with shower and a storage room. Going up the stairs to the first floor, we find 4 bedrooms with built-in wardrobes. The master bedroom includes an en-suite bathroom, a dressing room and a large private terrace with magnificent mountain views. In addition, on this floor there is a bathroom with a shower. This magnificent Finca has easy access and good connection to nearby towns and Malaga airport just 40 minutes away. In addition, the owner also has for sale a large plot of land, attached to this property, of 12,000 m2.