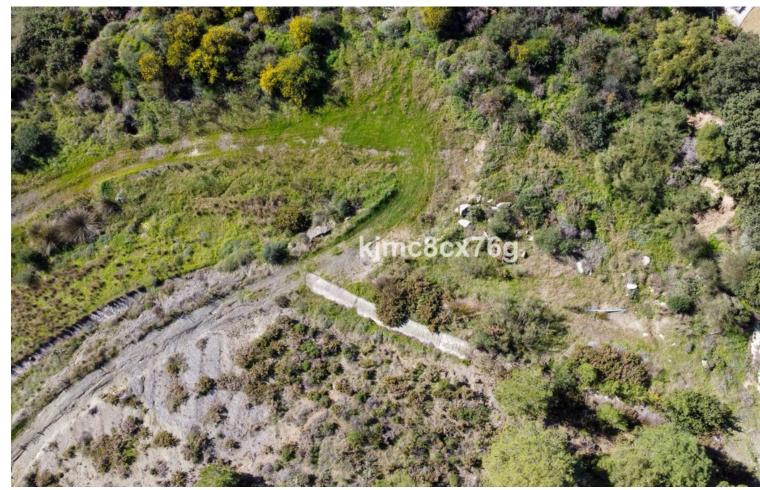

## 4427 m2

This is one of the very last front-line golf plots available on the very prestigious Marbella Club Golf Resort and has magnificent views to the golf course, social club and the sea. The plot has a total area of 4,427 m2 and a building allowance of 490 m2, which refers to built areas above ground only (it does not include basements, patches or terraces). The Marbella Golf Club Course is a perfect blend of nature, golf, unique restaurant and service excellence. The club has highly developed streets and security, etc and sits amongst the hills of Benahavis. This magnificent golf course sits in the heart of the Costa del Sol and enjoys spectacular views of Gibraltar, the African coastline, Mediterranean Sea and the surrounding mountains: a truly wonderful place to live. Attached to the course, the club boasts the famous Marbella Club Equestrian Centre and it's unique luxury livery stables. The Equestrian Centre is proud to hold the Spanish National Show Jumping Competitions and has a state of the art modern arena - perfect to learn to ride a horse in.