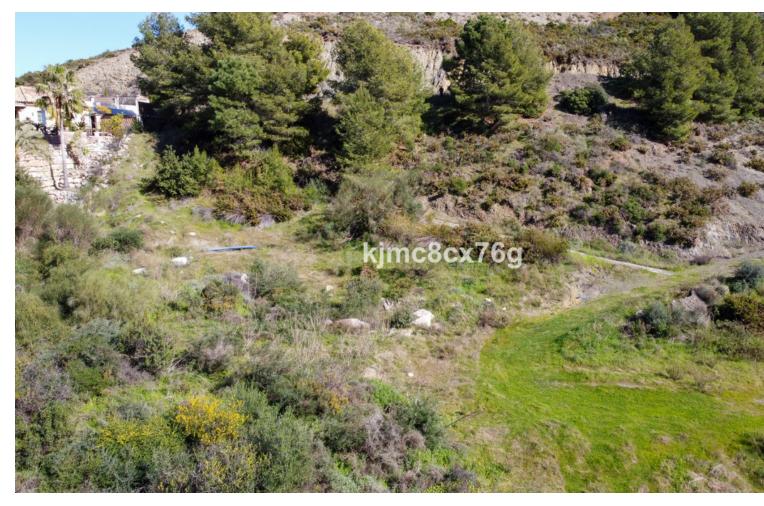

## 4427 m2

This is one of the very last front-line golf plots available on the very prestigious Marbella Club Golf Resort and has magnificent views to the golf course, social club and the sea. The plot has a total area of 4,427 m2 and a building allowance of 490 m2, which refers to built areas above ground only (it does not include basements, patches or terraces). The Marbella Golf Club Course is a perfect blend of nature, golf, unique restaurant and service excellence. The club has highly developed streets and security, etc and sits amongst the hills of Benahavis. This magnificent golf course sits in the heart of the Costa del Sol and enjoys spectacular views of Gibraltar, the African coastline, Mediterranean Sea and the surrounding mountains: a truly wonderful place to live. Attached to the course, the club boasts the famous Marbella Club Equestrian Centre and it's unique luxury livery stables. The Equestrian Centre is proud to hold the Spanish National Show Jumping Competitions and has a state of the art modern arena - perfect to learn to ride a horse in.