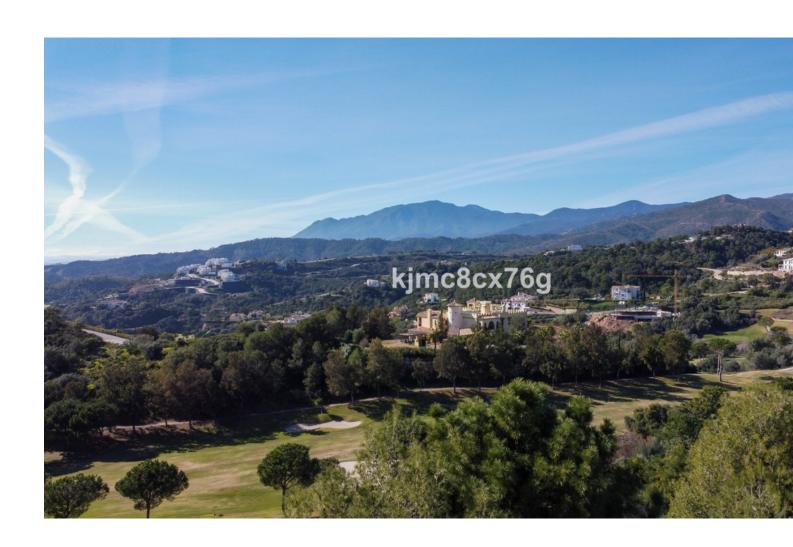

## 4427 m2

This is one of the very last front-line golf plots available on the very prestigious Marbella Club Golf Resort and has magnificent views to the golf course, social club and the sea. The plot has a total area of 4,427 m2 and a building allowance of 490 m2, which refers to built areas above ground only (it does not include basements, patches or terraces). The Marbella Golf Club Course is a perfect blend of nature, golf, unique restaurant and service excellence. The club has highly developed streets and security, etc and sits amongst the hills of Benahavis. This magnificent golf course sits in the heart of the Costa del Sol and enjoys spectacular views of Gibraltar, the African coastline, Mediterranean Sea and the surrounding mountains: a truly wonderful place to live. Attached to the course, the club boasts the famous Marbella Club Equestrian Centre and it's unique luxury livery stables. The Equestrian Centre is proud to hold the Spanish National Show Jumping Competitions and has a state of the art modern arena - perfect to learn to ride a horse in.