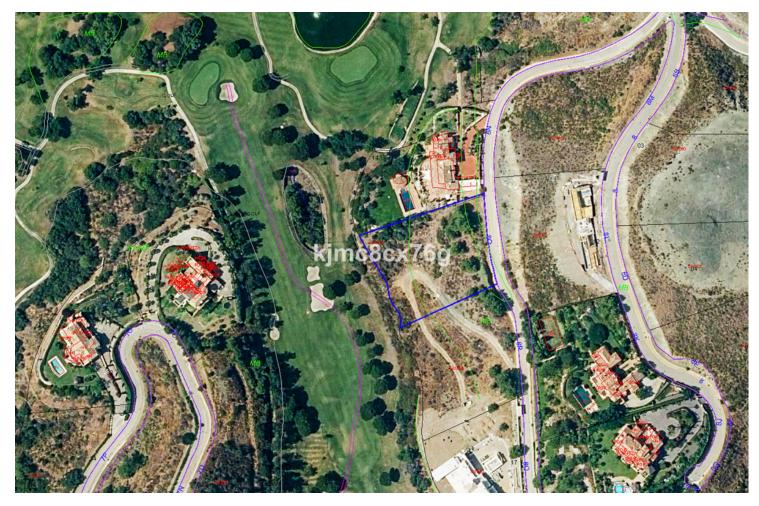

## 4427 m2

This is one of the very last front-line golf plots available on the very prestigious Marbella Club Golf Resort and has magnificent views to the golf course, social club and the sea. The plot has a total area of 4,427 m2 and a building allowance of 490 m2, which refers to built areas above ground only (it does not include basements, patches or terraces). The Marbella Golf Club Course is a perfect blend of nature, golf, unique restaurant and service excellence. The club has highly developed streets and security, etc and sits amongst the hills of Benahavis. This magnificent golf course sits in the heart of the Costa del Sol and enjoys spectacular views of Gibraltar, the African coastline, Mediterranean Sea and the surrounding mountains: a truly wonderful place to live. Attached to the course, the club boasts the famous Marbella Club Equestrian Centre and it's unique luxury livery stables. The Equestrian Centre is proud to hold the Spanish National Show Jumping Competitions and has a state of the art modern arena - perfect to learn to ride a horse in.