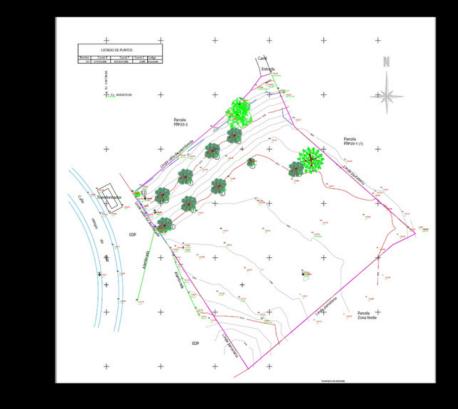

## Участок

1000 m2

BEST PRICED LAND IN THE MARKET - 222 [//Sqm - Plot in Puerto del Almendro, Benahavis - Marbella Flat plot of 5.186 sqm. - Situated in an ideal position for people who want peace and tranquility - Panoramic views over the surrounding landscape - Partial sea view as well - The commercial centre of Monte Halcones is just around the corner and offers basic amenities such as supermarket, pharmacy, restaurants etc. - Further ameneties is found in San Pedro and Puerto Banus, only 10 min. away. The urbanization has barriers and camera at the entrance as well as a tennis court available to residents. For construction of villa - Edif. 20 pct. min. plot 3.000 sqm. - Very tranquil and idyllic location - open views and very private - Sea views from second floor. Approved project available - see renders. We have the neighboring plot of 4.300 sqm. for sale as well, hence total of more than 9.300 sqm. is available. Arguably one of the best opportunities for a plot of land for the construction of a villa - and more so as it is in a gated community in Benahavis - Doesn't get much better.