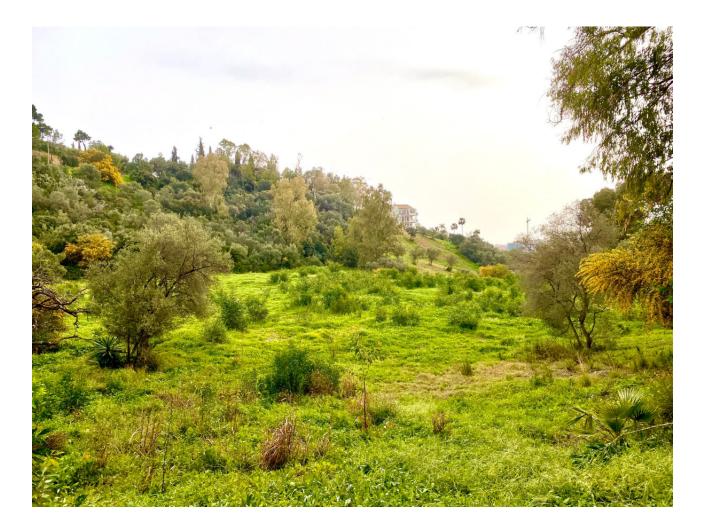

## Участок

1000 m2

BEST PRICED LAND IN THE MARKET - 222 [//Sqm - Plot in Puerto del Almendro, Benahavis - Marbella Flat plot of 5.186 sqm. - Situated in an ideal position for people who want peace and tranquility - Panoramic views over the surrounding landscape - Partial sea view as well - The commercial centre of Monte Halcones is just around the corner and offers basic amenities such as supermarket, pharmacy, restaurants etc. - Further ameneties is found in San Pedro and Puerto Banus, only 10 min. away. The urbanization has barriers and camera at the entrance as well as a tennis court available to residents. For construction of villa - Edif. 20 pct. min. plot 3.000 sqm. - Very tranquil and idyllic location - open views and very private - Sea views from second floor. Approved project available - see renders. We have the neighboring plot of 4.300 sqm. for sale as well, hence total of more than 9.300 sqm. is available. Arguably one of the best opportunities for a plot of land for the construction of a villa - and more so as it is in a gated community in Benahavis - Doesn't get much better.