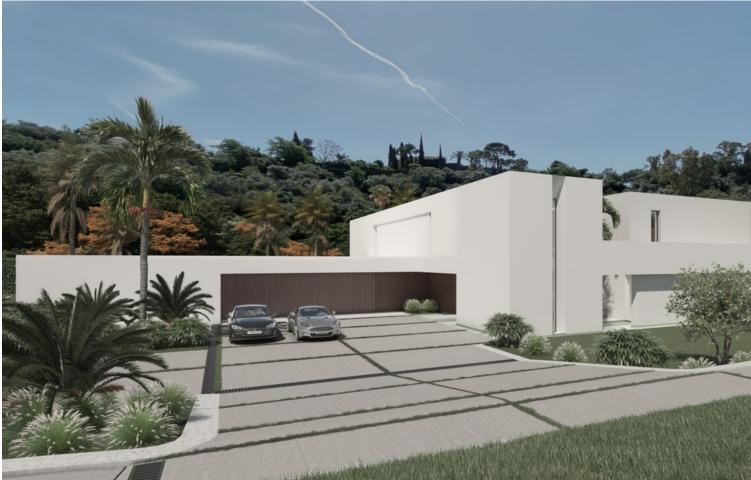

## Участок

1000 m2

BEST PRICED LAND IN THE MARKET - 222 [//Sqm - Plot in Puerto del Almendro, Benahavis - Marbella Flat plot of 5.186 sqm. - Situated in an ideal position for people who want peace and tranquility - Panoramic views over the surrounding landscape - Partial sea view as well - The commercial centre of Monte Halcones is just around the corner and offers basic amenities such as supermarket, pharmacy, restaurants etc. - Further ameneties is found in San Pedro and Puerto Banus, only 10 min. away. The urbanization has barriers and camera at the entrance as well as a tennis court available to residents. For construction of villa - Edif. 20 pct. min. plot 3.000 sqm. - Very tranquil and idyllic location - open views and very private - Sea views from second floor. Approved project available - see renders. We have the neighboring plot of 4.300 sqm. for sale as well, hence total of more than 9.300 sqm. is available. Arguably one of the best opportunities for a plot of land for the construction of a villa - and more so as it is in a gated community in Benahavis - Doesn't get much better.