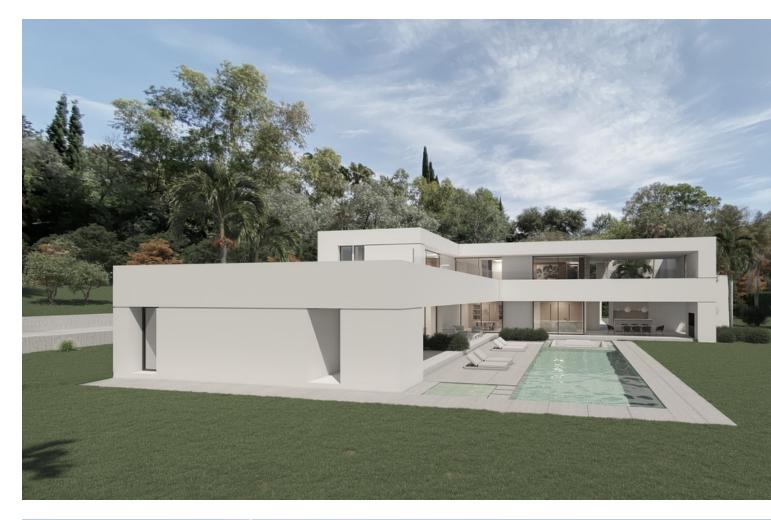

## Участок

1000 m2

BEST PRICED LAND IN THE MARKET - 222 [//Sqm - Plot in Puerto del Almendro, Benahavis - Marbella Flat plot of 5.186 sqm. - Situated in an ideal position for people who want peace and tranquility - Panoramic views over the surrounding landscape - Partial sea view as well - The commercial centre of Monte Halcones is just around the corner and offers basic amenities such as supermarket, pharmacy, restaurants etc. - Further ameneties is found in San Pedro and Puerto Banus, only 10 min. away. The urbanization has barriers and camera at the entrance as well as a tennis court available to residents. For construction of villa - Edif. 20 pct. min. plot 3.000 sqm. - Very tranquil and idyllic location - open views and very private - Sea views from second floor. Approved project available - see renders. We have the neighboring plot of 4.300 sqm. for sale as well, hence total of more than 9.300 sqm. is available. Arguably one of the best opportunities for a plot of land for the construction of a villa - and more so as it is in a gated community in Benahavis - Doesn't get much better.