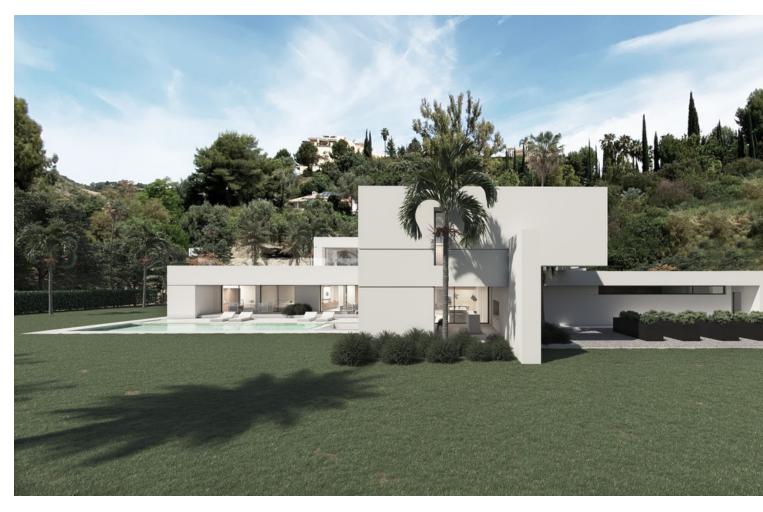

## Участок

1000 m2

BEST PRICED LAND IN THE MARKET - 222 [//Sqm - Plot in Puerto del Almendro, Benahavis - Marbella Flat plot of 5.186 sqm. - Situated in an ideal position for people who want peace and tranquility - Panoramic views over the surrounding landscape - Partial sea view as well - The commercial centre of Monte Halcones is just around the corner and offers basic amenities such as supermarket, pharmacy, restaurants etc. - Further ameneties is found in San Pedro and Puerto Banus, only 10 min. away. The urbanization has barriers and camera at the entrance as well as a tennis court available to residents. For construction of villa - Edif. 20 pct. min. plot 3.000 sqm. - Very tranquil and idyllic location - open views and very private - Sea views from second floor. Approved project available - see renders. We have the neighboring plot of 4.300 sqm. for sale as well, hence total of more than 9.300 sqm. is available. Arguably one of the best opportunities for a plot of land for the construction of a villa - and more so as it is in a gated community in Benahavis - Doesn't get much better.