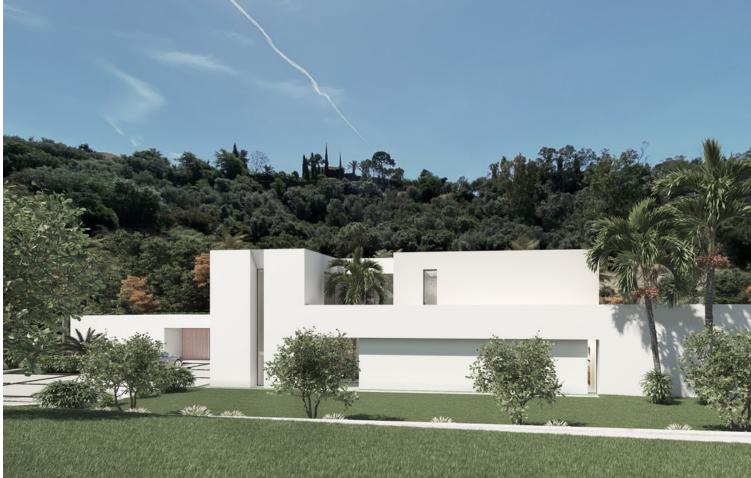

## Участок

1000 m2

BEST PRICED LAND IN THE MARKET - 222 [//Sqm - Plot in Puerto del Almendro, Benahavis - Marbella Flat plot of 5.186 sqm. - Situated in an ideal position for people who want peace and tranquility - Panoramic views over the surrounding landscape - Partial sea view as well - The commercial centre of Monte Halcones is just around the corner and offers basic amenities such as supermarket, pharmacy, restaurants etc. - Further ameneties is found in San Pedro and Puerto Banus, only 10 min. away. The urbanization has barriers and camera at the entrance as well as a tennis court available to residents. For construction of villa - Edif. 20 pct. min. plot 3.000 sqm. - Very tranquil and idyllic location - open views and very private - Sea views from second floor. Approved project available - see renders. We have the neighboring plot of 4.300 sqm. for sale as well, hence total of more than 9.300 sqm. is available. Arguably one of the best opportunities for a plot of land for the construction of a villa - and more so as it is in a gated community in Benahavis - Doesn't get much better.