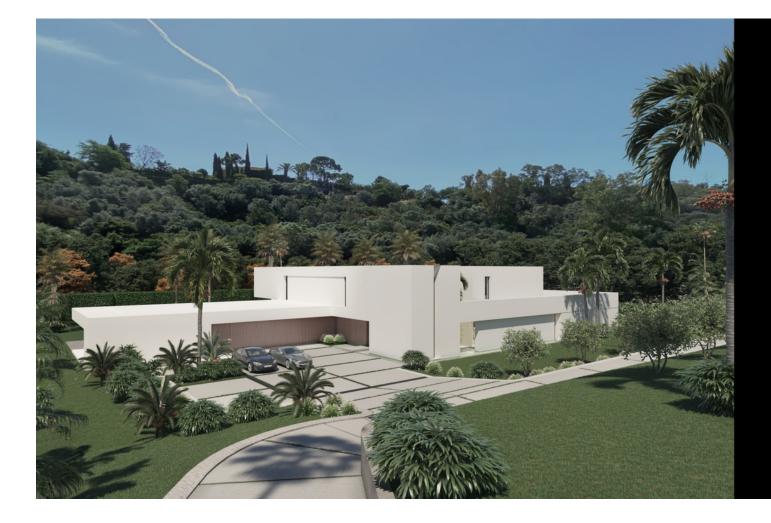

## Участок

1000 m2

BEST PRICED LAND IN THE MARKET - 222 [//Sqm - Plot in Puerto del Almendro, Benahavis - Marbella Flat plot of 5.186 sqm. - Situated in an ideal position for people who want peace and tranquility - Panoramic views over the surrounding landscape - Partial sea view as well - The commercial centre of Monte Halcones is just around the corner and offers basic amenities such as supermarket, pharmacy, restaurants etc. - Further ameneties is found in San Pedro and Puerto Banus, only 10 min. away. The urbanization has barriers and camera at the entrance as well as a tennis court available to residents. For construction of villa - Edif. 20 pct. min. plot 3.000 sqm. - Very tranquil and idyllic location - open views and very private - Sea views from second floor. Approved project available - see renders. We have the neighboring plot of 4.300 sqm. for sale as well, hence total of more than 9.300 sqm. is available. Arguably one of the best opportunities for a plot of land for the construction of a villa - and more so as it is in a gated community in Benahavis - Doesn't get much better.