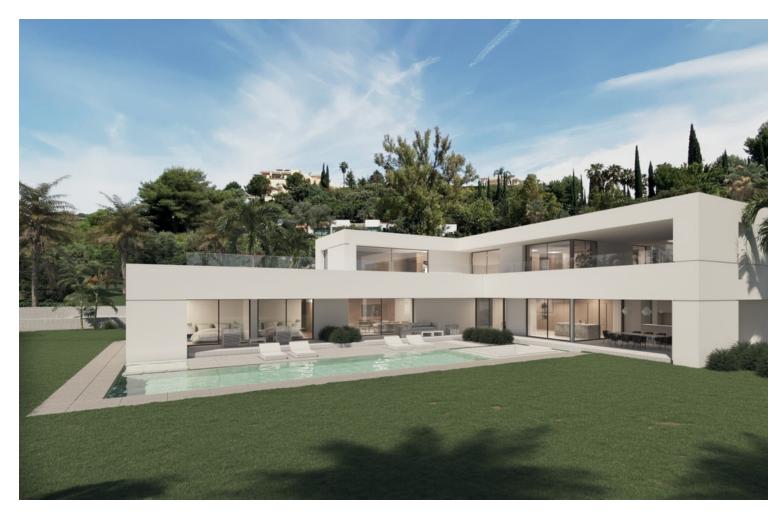

## Участок

1000 m2

BEST PRICED LAND IN THE MARKET - 222 [//Sqm - Plot in Puerto del Almendro, Benahavis - Marbella Flat plot of 5.186 sqm. - Situated in an ideal position for people who want peace and tranquility - Panoramic views over the surrounding landscape - Partial sea view as well - The commercial centre of Monte Halcones is just around the corner and offers basic amenities such as supermarket, pharmacy, restaurants etc. - Further ameneties is found in San Pedro and Puerto Banus, only 10 min. away. The urbanization has barriers and camera at the entrance as well as a tennis court available to residents. For construction of villa - Edif. 20 pct. min. plot 3.000 sqm. - Very tranquil and idyllic location - open views and very private - Sea views from second floor. Approved project available - see renders. We have the neighboring plot of 4.300 sqm. for sale as well, hence total of more than 9.300 sqm. is available. Arguably one of the best opportunities for a plot of land for the construction of a villa - and more so as it is in a gated community in Benahavis - Doesn't get much better.