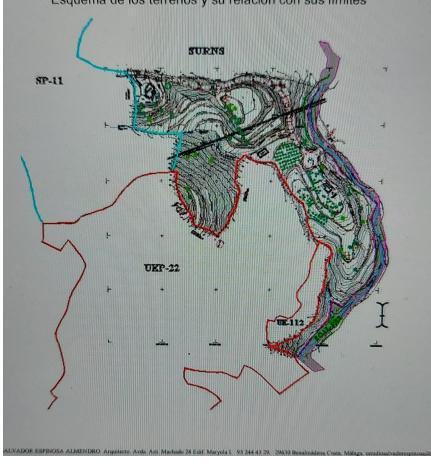

## Продажа - Участок - Benalmadena Costa 6.000.000€

Benalmadena Costa

**Участок** 

15591 m2

15591 m2

The orientation is, fundamentally, north, south and east and in any of these winds you can enjoy extraordinary views that go from the southern slope of the town to the sea. Given the orientation of the land, exposure to the sun is total over the entire area. In total, there is 15,591M2 of land on which a maximum of 195 homes can be built. Of these 15.591M2 are available to build 10,913M2 on which a total of 136 homes and/or a "Pueblo Mediterráneo" can be build (depending on what the developer prefers). The remaining 4,677 M2 are designated for building "VPO" homes (up to 59 units maximum). Please note that we have a list of buyers (!) who are eager to purchase the VPO homes.