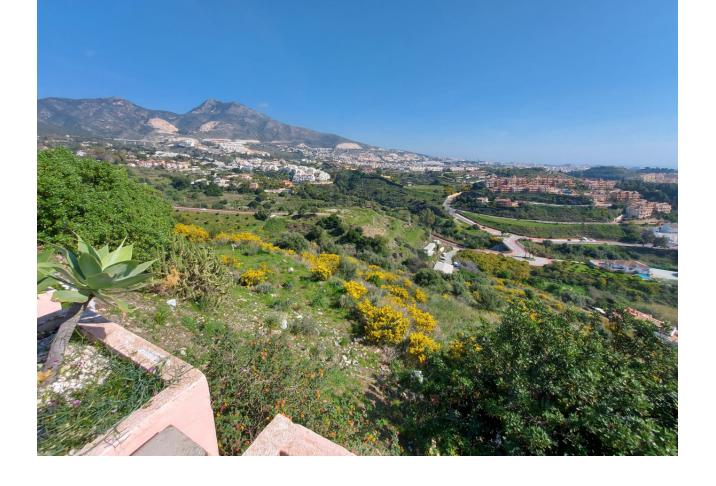

## Продажа - Участок - Benalmadena Costa 6.000.000€

Benalmadena Costa

**Участок** 

15591 m2

15591 m2

The orientation is, fundamentally, north, south and east and in any of these winds you can enjoy extraordinary views that go from the southern slope of the town to the sea. Given the orientation of the land, exposure to the sun is total over the entire area. In total, there is 15,591M2 of land on which a maximum of 195 homes can be built. Of these 15.591M2 are available to build 10,913M2 on which a total of 136 homes and/or a "Pueblo Mediterráneo" can be build (depending on what the developer prefers). The remaining 4,677 M2 are designated for building "VPO" homes (up to 59 units maximum). Please note that we have a list of buyers (!) who are eager to purchase the VPO homes.