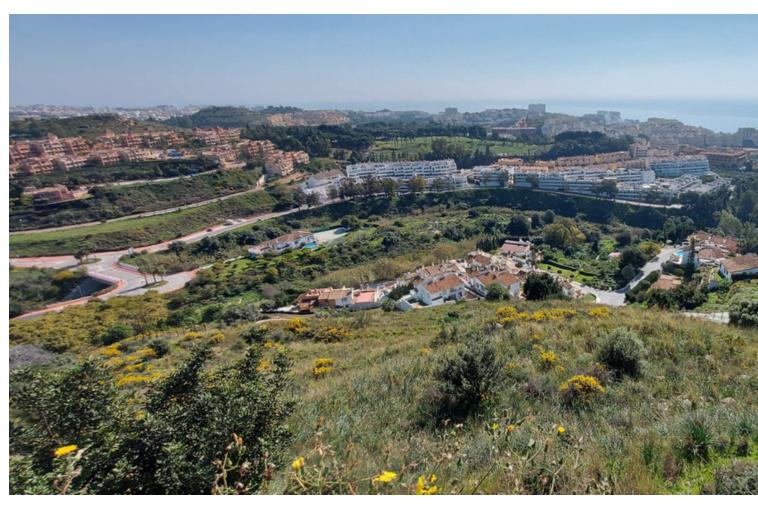

## Продажа - Участок - Benalmadena Costa 6.000.000€

Benalmadena Costa

**Участок** 

15591 m2

15591 m2

The orientation is, fundamentally, north, south and east and in any of these winds you can enjoy extraordinary views that go from the southern slope of the town to the sea. Given the orientation of the land, exposure to the sun is total over the entire area. In total, there is 15,591M2 of land on which a maximum of 195 homes can be built. Of these 15.591M2 are available to build 10,913M2 on which a total of 136 homes and/or a "Pueblo Mediterráneo" can be build (depending on what the developer prefers). The remaining 4,677 M2 are designated for building "VPO" homes (up to 59 units maximum). Please note that we have a list of buyers (!) who are eager to purchase the VPO homes.