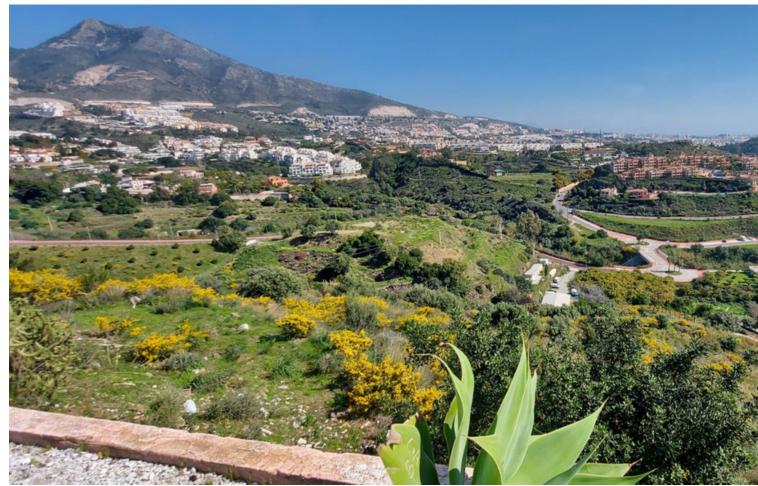

## Продажа - Участок - Benalmadena Costa 6.000.000€

Benalmadena Costa

**Участок** 

15591 m2

15591 m2

The orientation is, fundamentally, north, south and east and in any of these winds you can enjoy extraordinary views that go from the southern slope of the town to the sea. Given the orientation of the land, exposure to the sun is total over the entire area. In total, there is 15,591M2 of land on which a maximum of 195 homes can be built. Of these 15.591M2 are available to build 10,913M2 on which a total of 136 homes and/or a "Pueblo Mediterráneo" can be build (depending on what the developer prefers). The remaining 4,677 M2 are designated for building "VPO" homes (up to 59 units maximum). Please note that we have a list of buyers (!) who are eager to purchase the VPO homes.