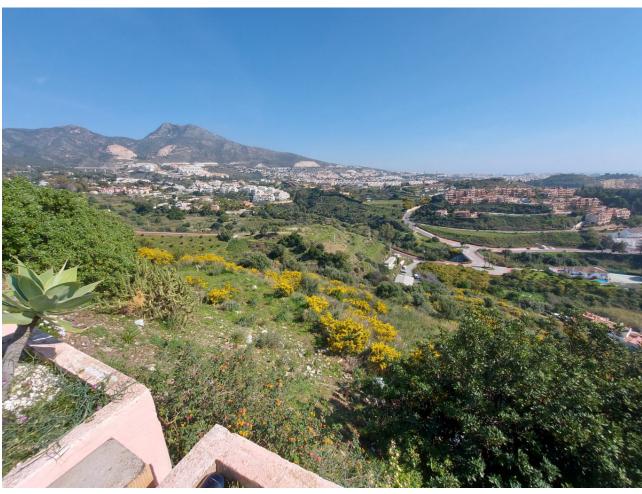

## Продажа - Участок - Benalmadena Costa 6.000.000€

Benalmadena Costa

**Участок** 

15591 m2

15591 m2

The orientation is, fundamentally, north, south and east and in any of these winds you can enjoy extraordinary views that go from the southern slope of the town to the sea. Given the orientation of the land, exposure to the sun is total over the entire area. In total, there is 15,591M2 of land on which a maximum of 195 homes can be built. Of these 15.591M2 are available to build 10,913M2 on which a total of 136 homes and/or a "Pueblo Mediterráneo" can be build (depending on what the developer prefers). The remaining 4,677 M2 are designated for building "VPO" homes (up to 59 units maximum). Please note that we have a list of buyers (!) who are eager to purchase the VPO homes.