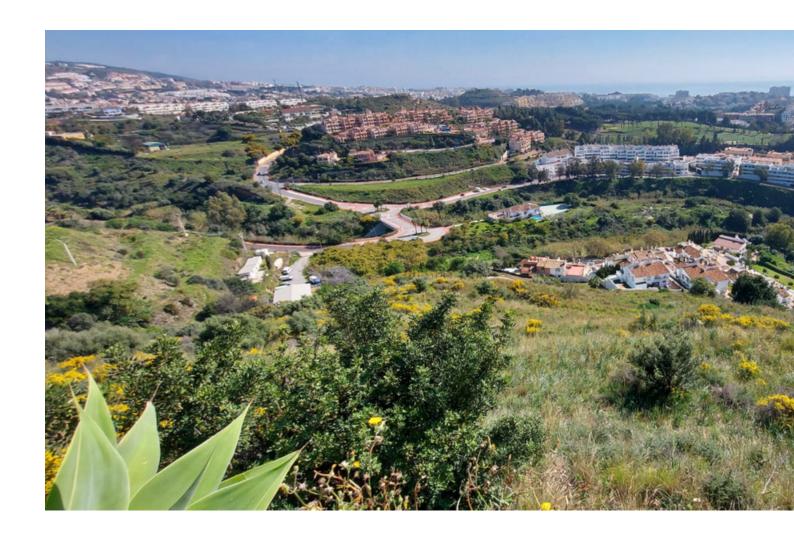

## Продажа - Участок - Benalmadena Costa 6.000.000€

Benalmadena Costa

**Участок** 

15591 m2

15591 m2

The orientation is, fundamentally, north, south and east and in any of these winds you can enjoy extraordinary views that go from the southern slope of the town to the sea. Given the orientation of the land, exposure to the sun is total over the entire area. In total, there is 15,591M2 of land on which a maximum of 195 homes can be built. Of these 15.591M2 are available to build 10,913M2 on which a total of 136 homes and/or a "Pueblo Mediterráneo" can be build (depending on what the developer prefers). The remaining 4,677 M2 are designated for building "VPO" homes (up to 59 units maximum). Please note that we have a list of buyers (!) who are eager to purchase the VPO homes.