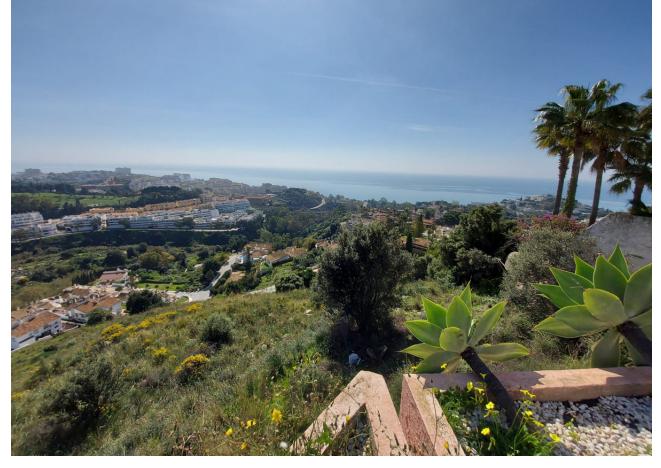

## Продажа - Участок - Benalmadena Costa 6.000.000€

Benalmadena Costa

**Участок** 

15591 m2

15591 m2

The orientation is, fundamentally, north, south and east and in any of these winds you can enjoy extraordinary views that go from the southern slope of the town to the sea. Given the orientation of the land, exposure to the sun is total over the entire area. In total, there is 15,591M2 of land on which a maximum of 195 homes can be built. Of these 15.591M2 are available to build 10,913M2 on which a total of 136 homes and/or a "Pueblo Mediterráneo" can be build (depending on what the developer prefers). The remaining 4,677 M2 are designated for building "VPO" homes (up to 59 units maximum). Please note that we have a list of buyers (!) who are eager to purchase the VPO homes.