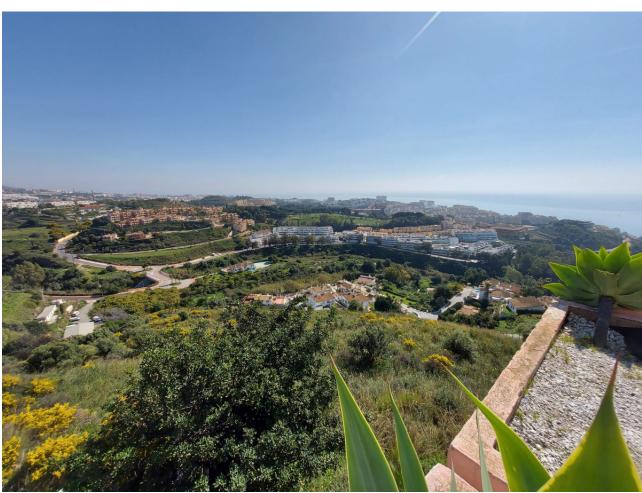

## Продажа - Участок - Benalmadena Costa 6.000.000€

Benalmadena Costa

**Участок** 

15591 m2

15591 m2

The orientation is, fundamentally, north, south and east and in any of these winds you can enjoy extraordinary views that go from the southern slope of the town to the sea. Given the orientation of the land, exposure to the sun is total over the entire area. In total, there is 15,591M2 of land on which a maximum of 195 homes can be built. Of these 15.591M2 are available to build 10,913M2 on which a total of 136 homes and/or a "Pueblo Mediterráneo" can be build (depending on what the developer prefers). The remaining 4,677 M2 are designated for building "VPO" homes (up to 59 units maximum). Please note that we have a list of buyers (!) who are eager to purchase the VPO homes.