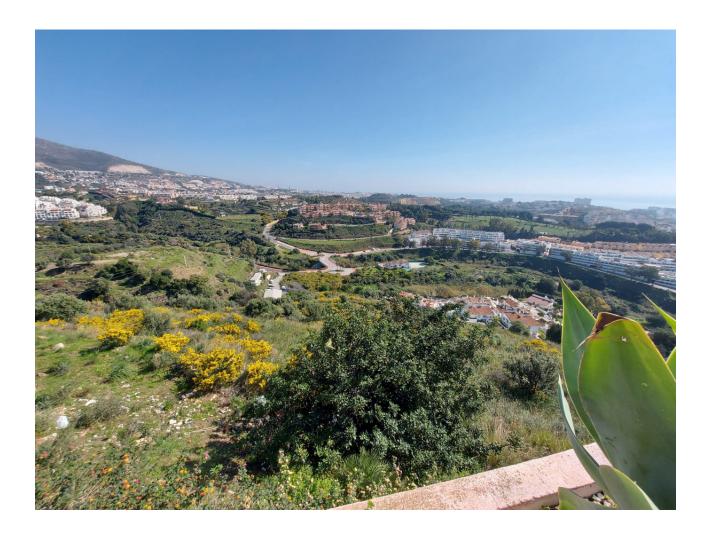

## Продажа - Участок - Benalmadena Costa 6.000.000€

Benalmadena Costa

**Участок** 

15591 m2

15591 m2

The orientation is, fundamentally, north, south and east and in any of these winds you can enjoy extraordinary views that go from the southern slope of the town to the sea. Given the orientation of the land, exposure to the sun is total over the entire area. In total, there is 15,591M2 of land on which a maximum of 195 homes can be built. Of these 15.591M2 are available to build 10,913M2 on which a total of 136 homes and/or a "Pueblo Mediterráneo" can be build (depending on what the developer prefers). The remaining 4,677 M2 are designated for building "VPO" homes (up to 59 units maximum). Please note that we have a list of buyers (!) who are eager to purchase the VPO homes.