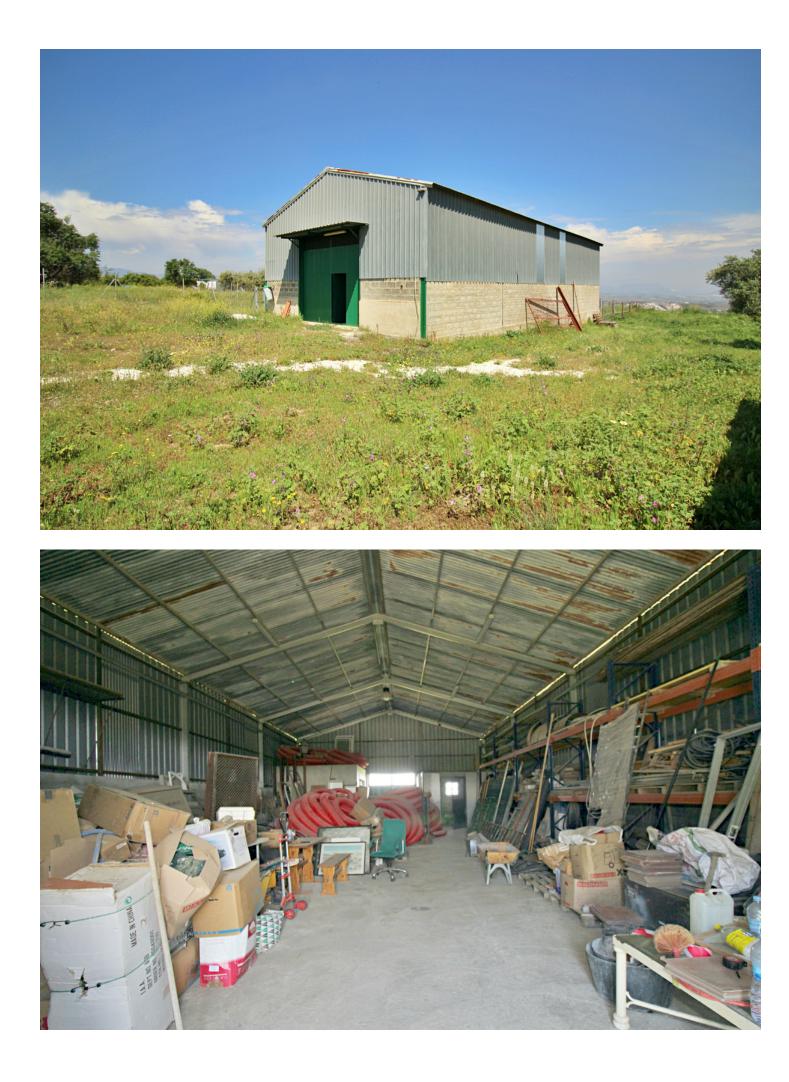

## Продажа - Коммерческая - Coín 400.000€

Коммерческая

200 m2 industrial warehouse on a 12,000 m2 plot and a 400 m2 urban plot in a highly sought-after urbanization in Coin, just 1 min by car from the main road. It is in a very good area near the school and surrounded by a green area with views of the town, it is suitable for setting up any type of business, apart from it, an urbanization is planned to be built in front of it, so it is a very good investment. Distribution: It has an area of 200 m2 (20x10x8) and is located on a 12000 m2 semi-fenced plot. The warehouse has 2 entrances, one front and one rear, both manual. You have the possibility of making a mezzanine because it has the appropriate height. The warehouse has two rooms at the rear that can be transformed into offices. The urban plot on which the house of your dreams can be built is located in front of the warehouse. If you want to invest, this is your moment, it is a warehouse with a plot that has a lot of potential.