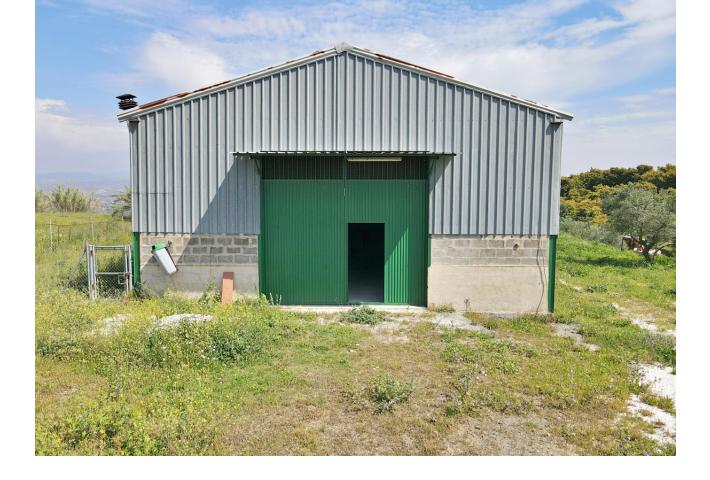

## Продажа - Коммерческая - Coín 400.000€

Коммерческая

200 m2 industrial warehouse on a 12,000 m2 plot and a 400 m2 urban plot in a highly sought-after urbanization in Coin, just 1 min by car from the main road. It is in a very good area near the school and surrounded by a green area with views of the town, it is suitable for setting up any type of business, apart from it, an urbanization is planned to be built in front of it, so it is a very good investment. Distribution: It has an area of 200 m2 (20x10x8) and is located on a 12000 m2 semi-fenced plot. The warehouse has 2 entrances, one front and one rear, both manual. You have the possibility of making a mezzanine because it has the appropriate height. The warehouse has two rooms at the rear that can be transformed into offices. The urban plot on which the house of your dreams can be built is located in front of the warehouse. If you want to invest, this is your moment, it is a warehouse with a plot that has a lot of potential.