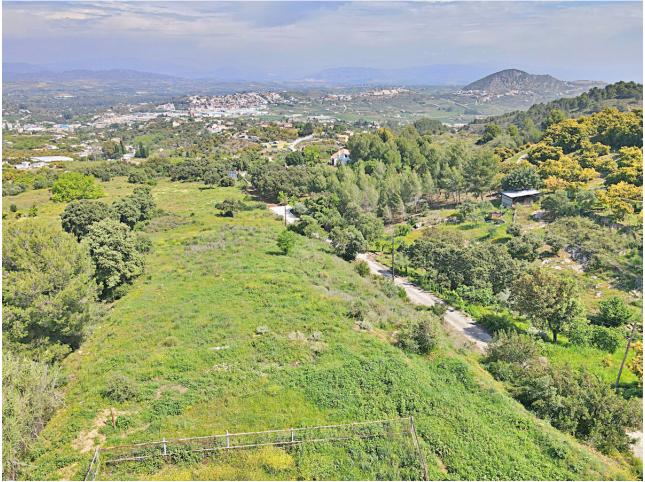

## Продажа - Коммерческая - Coín 400.000€

Коммерческая

200 m2 industrial warehouse on a 12,000 m2 plot and a 400 m2 urban plot in a highly sought-after urbanization in Coin, just 1 min by car from the main road. It is in a very good area near the school and surrounded by a green area with views of the town, it is suitable for setting up any type of business, apart from it, an urbanization is planned to be built in front of it, so it is a very good investment. Distribution: It has an area of 200 m2 (20x10x8) and is located on a 12000 m2 semi-fenced plot. The warehouse has 2 entrances, one front and one rear, both manual. You have the possibility of making a mezzanine because it has the appropriate height. The warehouse has two rooms at the rear that can be transformed into offices. The urban plot on which the house of your dreams can be built is located in front of the warehouse. If you want to invest, this is your moment, it is a warehouse with a plot that has a lot of potential.