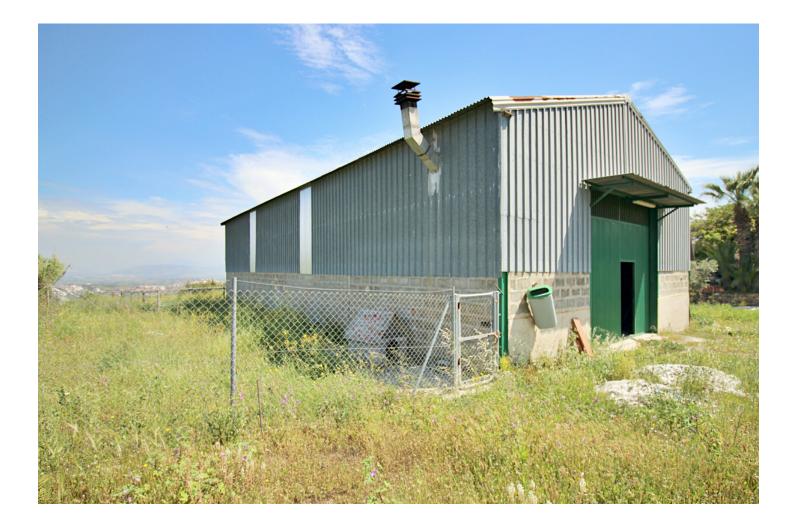

## Продажа - Коммерческая - Coín 400.000€

Коммерческая

200 m2 industrial warehouse on a 12,000 m2 plot and a 400 m2 urban plot in a highly sought-after urbanization in Coin, just 1 min by car from the main road. It is in a very good area near the school and surrounded by a green area with views of the town, it is suitable for setting up any type of business, apart from it, an urbanization is planned to be built in front of it, so it is a very good investment. Distribution: It has an area of 200 m2 (20x10x8) and is located on a 12000 m2 semi-fenced plot. The warehouse has 2 entrances, one front and one rear, both manual. You have the possibility of making a mezzanine because it has the appropriate height. The warehouse has two rooms at the rear that can be transformed into offices. The urban plot on which the house of your dreams can be built is located in front of the warehouse. If you want to invest, this is your moment, it is a warehouse with a plot that has a lot of potential.