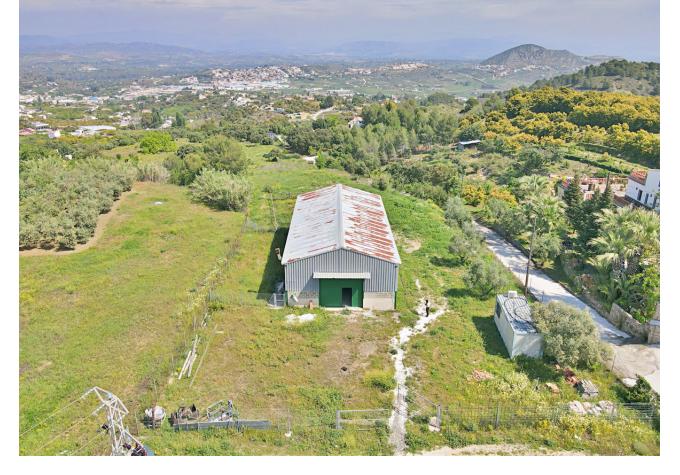

## Продажа - Коммерческая - Coín 400.000€

Коммерческая

200 m2 industrial warehouse on a 12,000 m2 plot and a 400 m2 urban plot in a highly sought-after urbanization in Coin, just 1 min by car from the main road. It is in a very good area near the school and surrounded by a green area with views of the town, it is suitable for setting up any type of business, apart from it, an urbanization is planned to be built in front of it, so it is a very good investment. Distribution: It has an area of 200 m2 (20x10x8) and is located on a 12000 m2 semi-fenced plot. The warehouse has 2 entrances, one front and one rear, both manual. You have the possibility of making a mezzanine because it has the appropriate height. The warehouse has two rooms at the rear that can be transformed into offices. The urban plot on which the house of your dreams can be built is located in front of the warehouse. If you want to invest, this is your moment, it is a warehouse with a plot that has a lot of potential.