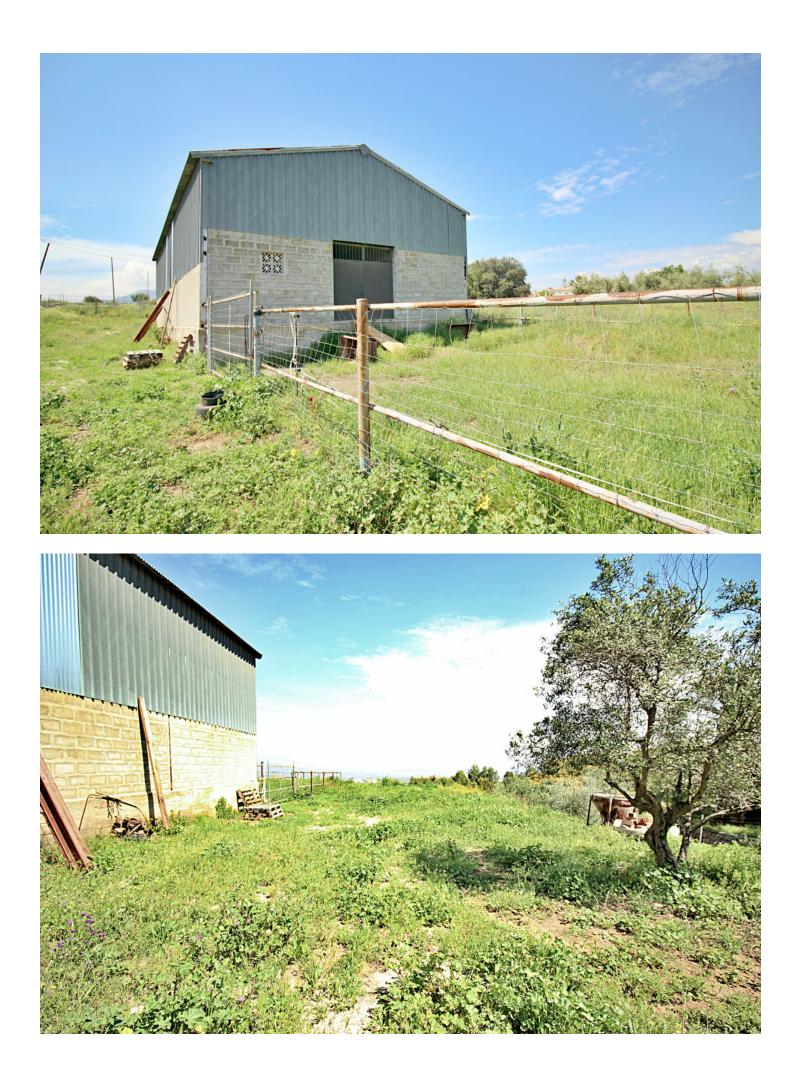

## Продажа - Коммерческая - Coín 400.000€

Коммерческая

200 m2 industrial warehouse on a 12,000 m2 plot and a 400 m2 urban plot in a highly sought-after urbanization in Coin, just 1 min by car from the main road. It is in a very good area near the school and surrounded by a green area with views of the town, it is suitable for setting up any type of business, apart from it, an urbanization is planned to be built in front of it, so it is a very good investment. Distribution: It has an area of 200 m2 (20x10x8) and is located on a 12000 m2 semi-fenced plot. The warehouse has 2 entrances, one front and one rear, both manual. You have the possibility of making a mezzanine because it has the appropriate height. The warehouse has two rooms at the rear that can be transformed into offices. The urban plot on which the house of your dreams can be built is located in front of the warehouse. If you want to invest, this is your moment, it is a warehouse with a plot that has a lot of potential.