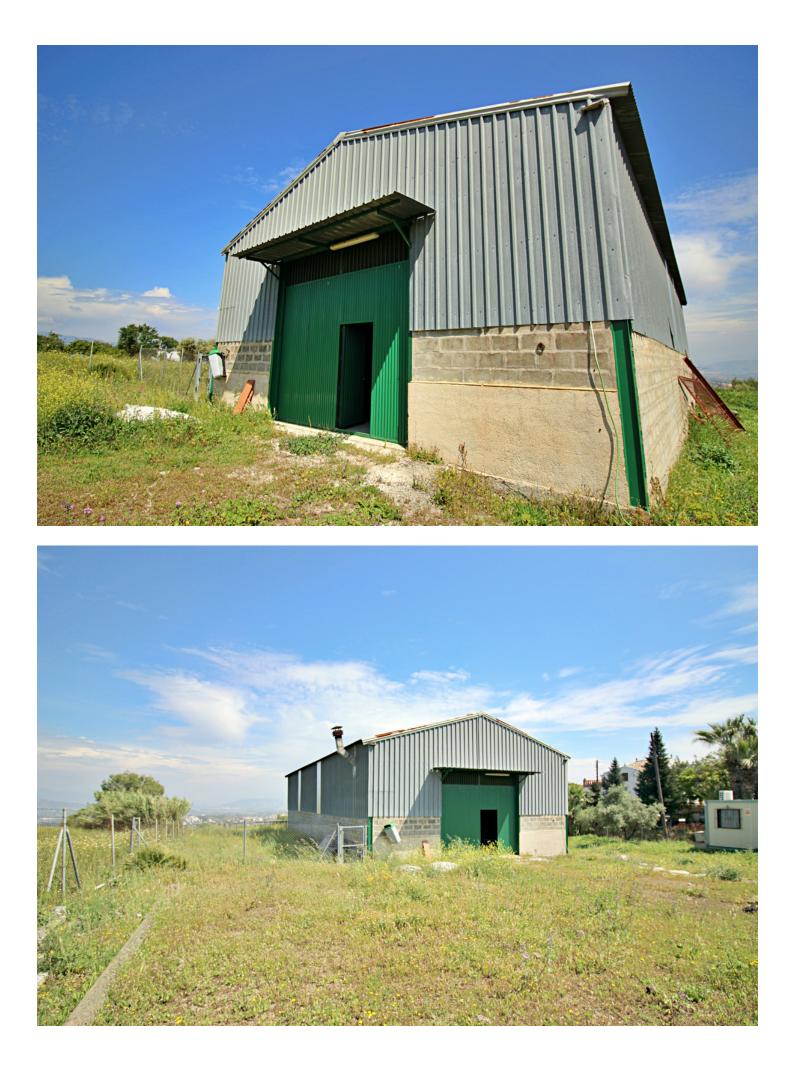

## Продажа - Коммерческая - Coín 400.000€

Коммерческая

200 m2 industrial warehouse on a 12,000 m2 plot and a 400 m2 urban plot in a highly sought-after urbanization in Coin, just 1 min by car from the main road. It is in a very good area near the school and surrounded by a green area with views of the town, it is suitable for setting up any type of business, apart from it, an urbanization is planned to be built in front of it, so it is a very good investment. Distribution: It has an area of 200 m2 (20x10x8) and is located on a 12000 m2 semi-fenced plot. The warehouse has 2 entrances, one front and one rear, both manual. You have the possibility of making a mezzanine because it has the appropriate height. The warehouse has two rooms at the rear that can be transformed into offices. The urban plot on which the house of your dreams can be built is located in front of the warehouse. If you want to invest, this is your moment, it is a warehouse with a plot that has a lot of potential.