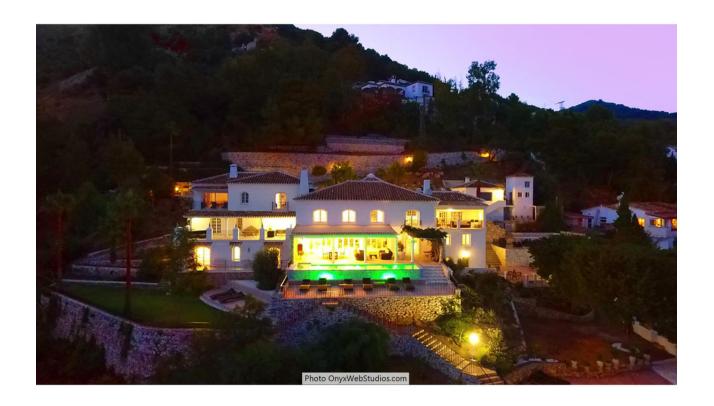

## Продажа - Дом - Mijas 4.500.000€

Mijas Дом

9

8

1135 m2

6000 m2

Spectacular south-facing luxury villa with one of the best possible sea views on the Costa del Sol, in walking distance famous Mijas village and only 15 min from the airport and about 10 min drive to the beach. The Plot is 6092 sqm with mature garden. Impressive entrance driveway from street is leading to the villa. Villa at approx. 1.135 sqm with entrance hall leading to a large lounge with high ceilings and a fireplace, dining area and 3 doors out to the partly covered terrace with beautiful sea views and an infinity pool with heating. On entrance level there is a large kitchen with separate entrance. Upper floor consists of a big master bedroom with terrace, dressing-room, a further bedroom and 2 bathrooms. Beside the lounge there is further 2 bedrooms, one with bathroom en-suite, 1 more bathroom and a small room for dressing/office. From kitchen stairs to staff apartment with 2 bedrooms (one is used as lounge), hall/food storage and bathroom. Lower is a further playroom with entrance also from the garden. Annex with double garage (without gate, but can easily be installed), laundry room and a separate apartment above consisting of lounge/bedroom, a nice BBQ terrace behind, small terrace, bathroom, small kitchen and an extra sleeping arrangement. Further there are machinery room and garden storage room. Stairs in the garden is leading to a second pool with terraces around. The villa has been refurbished in 2018 - 2019. Possibility for further construction on the plot. We have a Virtual Tour of the property.