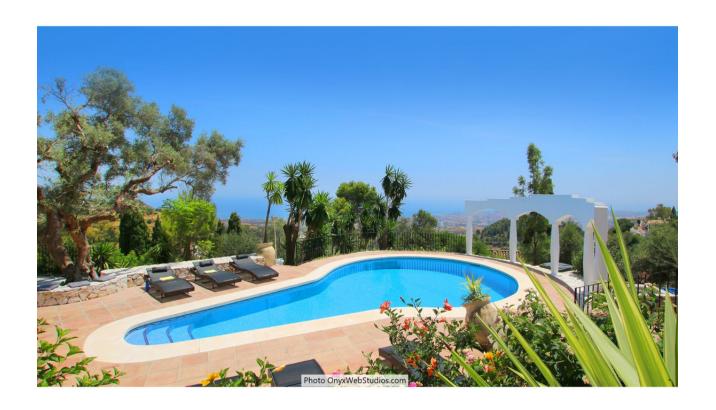

## Продажа - Дом - Mijas 4.500.000€

Mijas Дом

9

8

1135 m2

6000 m2

Spectacular south-facing luxury villa with one of the best possible sea views on the Costa del Sol, in walking distance famous Mijas village and only 15 min from the airport and about 10 min drive to the beach. The Plot is 6092 sqm with mature garden. Impressive entrance driveway from street is leading to the villa. Villa at approx. 1.135 sqm with entrance hall leading to a large lounge with high ceilings and a fireplace, dining area and 3 doors out to the partly covered terrace with beautiful sea views and an infinity pool with heating. On entrance level there is a large kitchen with separate entrance. Upper floor consists of a big master bedroom with terrace, dressing-room, a further bedroom and 2 bathrooms. Beside the lounge there is further 2 bedrooms, one with bathroom en-suite, 1 more bathroom and a small room for dressing/office. From kitchen stairs to staff apartment with 2 bedrooms (one is used as lounge), hall/food storage and bathroom. Lower is a further playroom with entrance also from the garden. Annex with double garage (without gate, but can easily be installed), laundry room and a separate apartment above consisting of lounge/bedroom, a nice BBQ terrace behind, small terrace, bathroom, small kitchen and an extra sleeping arrangement. Further there are machinery room and garden storage room. Stairs in the garden is leading to a second pool with terraces around. The villa has been refurbished in 2018 - 2019. Possibility for further construction on the plot. We have a Virtual Tour of the property.