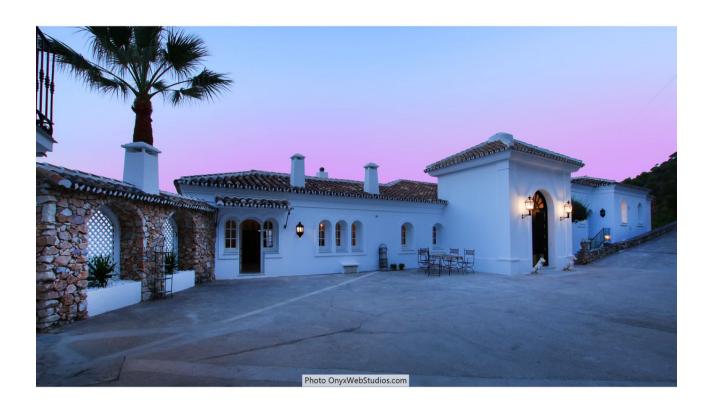

## Продажа - Дом - Mijas 4.500.000€

Mijas Дом

9

8

1135 m2

6000 m2

Spectacular south-facing luxury villa with one of the best possible sea views on the Costa del Sol, in walking distance famous Mijas village and only 15 min from the airport and about 10 min drive to the beach. The Plot is 6092 sqm with mature garden. Impressive entrance driveway from street is leading to the villa. Villa at approx. 1.135 sqm with entrance hall leading to a large lounge with high ceilings and a fireplace, dining area and 3 doors out to the partly covered terrace with beautiful sea views and an infinity pool with heating. On entrance level there is a large kitchen with separate entrance. Upper floor consists of a big master bedroom with terrace, dressing-room, a further bedroom and 2 bathrooms. Beside the lounge there is further 2 bedrooms, one with bathroom en-suite, 1 more bathroom and a small room for dressing/office. From kitchen stairs to staff apartment with 2 bedrooms (one is used as lounge), hall/food storage and bathroom. Lower is a further playroom with entrance also from the garden. Annex with double garage (without gate, but can easily be installed), laundry room and a separate apartment above consisting of lounge/bedroom, a nice BBQ terrace behind, small terrace, bathroom, small kitchen and an extra sleeping arrangement. Further there are machinery room and garden storage room. Stairs in the garden is leading to a second pool with terraces around. The villa has been refurbished in 2018 - 2019. Possibility for further construction on the plot. We have a Virtual Tour of the property.