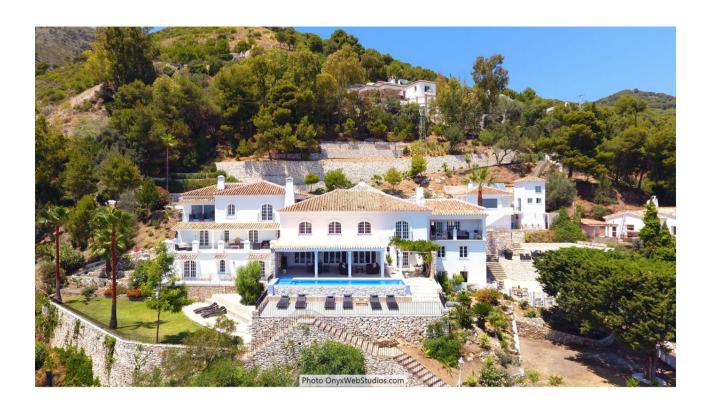

## Продажа - Дом - Mijas 4.500.000€

Mijas Дом

9

8

1135 m2

6000 m2

Spectacular south-facing luxury villa with one of the best possible sea views on the Costa del Sol, in walking distance famous Mijas village and only 15 min from the airport and about 10 min drive to the beach. The Plot is 6092 sqm with mature garden. Impressive entrance driveway from street is leading to the villa. Villa at approx. 1.135 sqm with entrance hall leading to a large lounge with high ceilings and a fireplace, dining area and 3 doors out to the partly covered terrace with beautiful sea views and an infinity pool with heating. On entrance level there is a large kitchen with separate entrance. Upper floor consists of a big master bedroom with terrace, dressing-room, a further bedroom and 2 bathrooms. Beside the lounge there is further 2 bedrooms, one with bathroom en-suite, 1 more bathroom and a small room for dressing/office. From kitchen stairs to staff apartment with 2 bedrooms (one is used as lounge), hall/food storage and bathroom. Lower is a further playroom with entrance also from the garden. Annex with double garage (without gate, but can easily be installed), laundry room and a separate apartment above consisting of lounge/bedroom, a nice BBQ terrace behind, small terrace, bathroom, small kitchen and an extra sleeping arrangement. Further there are machinery room and garden storage room. Stairs in the garden is leading to a second pool with terraces around. The villa has been refurbished in 2018 - 2019. Possibility for further construction on the plot. We have a Virtual Tour of the property.