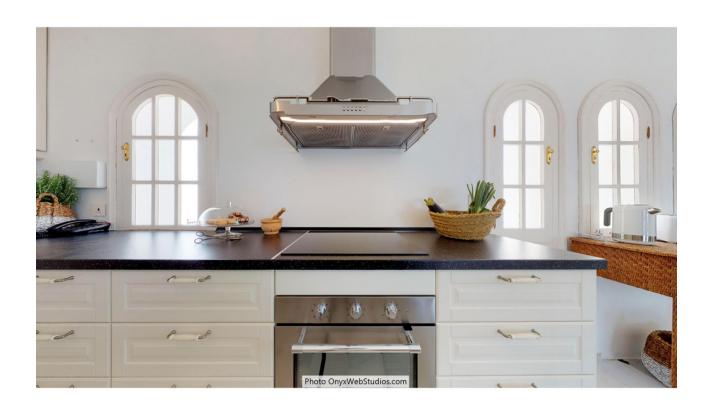

## Продажа - Дом - Mijas 4.500.000€

Mijas Дом

9

8

1135 m2

6000 m2

Spectacular south-facing luxury villa with one of the best possible sea views on the Costa del Sol, in walking distance famous Mijas village and only 15 min from the airport and about 10 min drive to the beach. The Plot is 6092 sqm with mature garden. Impressive entrance driveway from street is leading to the villa. Villa at approx. 1.135 sqm with entrance hall leading to a large lounge with high ceilings and a fireplace, dining area and 3 doors out to the partly covered terrace with beautiful sea views and an infinity pool with heating. On entrance level there is a large kitchen with separate entrance. Upper floor consists of a big master bedroom with terrace, dressing-room, a further bedroom and 2 bathrooms. Beside the lounge there is further 2 bedrooms, one with bathroom en-suite, 1 more bathroom and a small room for dressing/office. From kitchen stairs to staff apartment with 2 bedrooms (one is used as lounge), hall/food storage and bathroom. Lower is a further playroom with entrance also from the garden. Annex with double garage (without gate, but can easily be installed), laundry room and a separate apartment above consisting of lounge/bedroom, a nice BBQ terrace behind, small terrace, bathroom, small kitchen and an extra sleeping arrangement. Further there are machinery room and garden storage room. Stairs in the garden is leading to a second pool with terraces around. The villa has been refurbished in 2018 - 2019. Possibility for further construction on the plot. We have a Virtual Tour of the property.