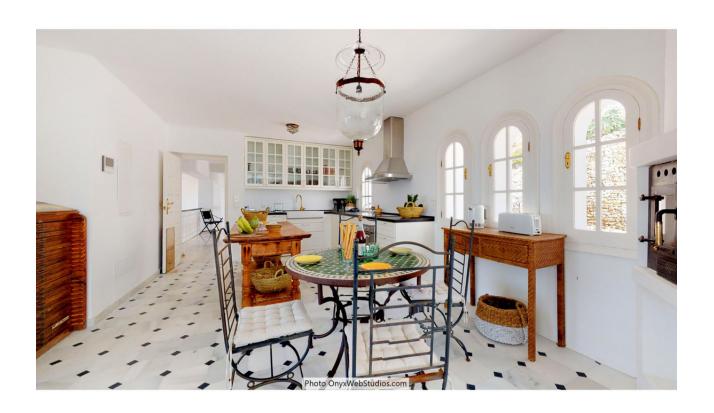

## Продажа - Дом - Mijas 4.500.000€

Mijas Дом

9

8

1135 m2

6000 m2

Spectacular south-facing luxury villa with one of the best possible sea views on the Costa del Sol, in walking distance famous Mijas village and only 15 min from the airport and about 10 min drive to the beach. The Plot is 6092 sqm with mature garden. Impressive entrance driveway from street is leading to the villa. Villa at approx. 1.135 sqm with entrance hall leading to a large lounge with high ceilings and a fireplace, dining area and 3 doors out to the partly covered terrace with beautiful sea views and an infinity pool with heating. On entrance level there is a large kitchen with separate entrance. Upper floor consists of a big master bedroom with terrace, dressing-room, a further bedroom and 2 bathrooms. Beside the lounge there is further 2 bedrooms, one with bathroom en-suite, 1 more bathroom and a small room for dressing/office. From kitchen stairs to staff apartment with 2 bedrooms (one is used as lounge), hall/food storage and bathroom. Lower is a further playroom with entrance also from the garden. Annex with double garage (without gate, but can easily be installed), laundry room and a separate apartment above consisting of lounge/bedroom, a nice BBQ terrace behind, small terrace, bathroom, small kitchen and an extra sleeping arrangement. Further there are machinery room and garden storage room. Stairs in the garden is leading to a second pool with terraces around. The villa has been refurbished in 2018 - 2019. Possibility for further construction on the plot. We have a Virtual Tour of the property.