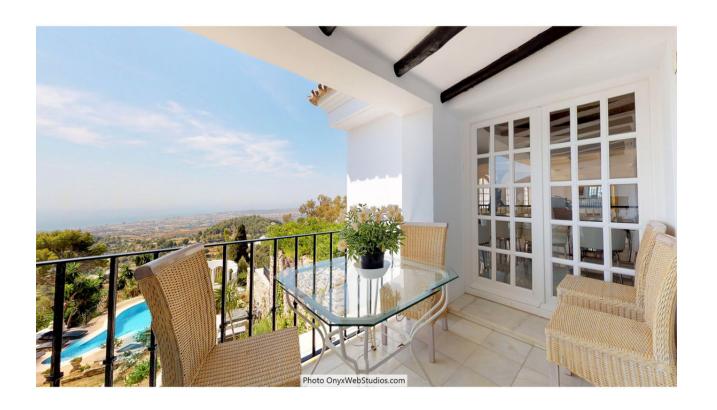

## Продажа - Дом - Mijas 4.500.000€

Mijas Дом

9

8

1135 m2

6000 m2

Spectacular south-facing luxury villa with one of the best possible sea views on the Costa del Sol, in walking distance famous Mijas village and only 15 min from the airport and about 10 min drive to the beach. The Plot is 6092 sqm with mature garden. Impressive entrance driveway from street is leading to the villa. Villa at approx. 1.135 sqm with entrance hall leading to a large lounge with high ceilings and a fireplace, dining area and 3 doors out to the partly covered terrace with beautiful sea views and an infinity pool with heating. On entrance level there is a large kitchen with separate entrance. Upper floor consists of a big master bedroom with terrace, dressing-room, a further bedroom and 2 bathrooms. Beside the lounge there is further 2 bedrooms, one with bathroom en-suite, 1 more bathroom and a small room for dressing/office. From kitchen stairs to staff apartment with 2 bedrooms (one is used as lounge), hall/food storage and bathroom. Lower is a further playroom with entrance also from the garden. Annex with double garage (without gate, but can easily be installed), laundry room and a separate apartment above consisting of lounge/bedroom, a nice BBQ terrace behind, small terrace, bathroom, small kitchen and an extra sleeping arrangement. Further there are machinery room and garden storage room. Stairs in the garden is leading to a second pool with terraces around. The villa has been refurbished in 2018 - 2019. Possibility for further construction on the plot. We have a Virtual Tour of the property.