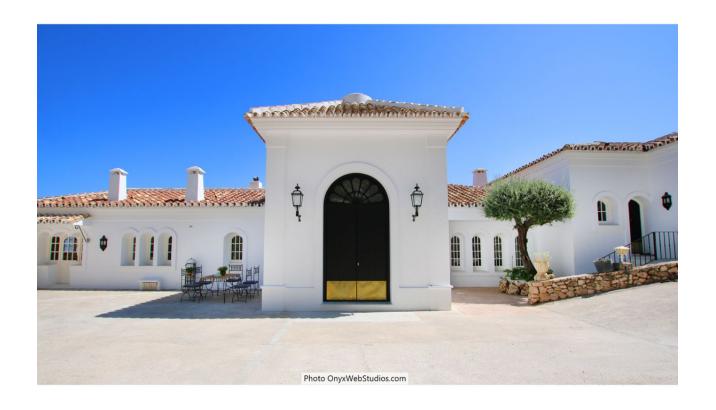

## Продажа - Дом - Mijas 4.500.000€

Mijas Дом

9

8

1135 m2

6000 m2

Spectacular south-facing luxury villa with one of the best possible sea views on the Costa del Sol, in walking distance famous Mijas village and only 15 min from the airport and about 10 min drive to the beach. The Plot is 6092 sqm with mature garden. Impressive entrance driveway from street is leading to the villa. Villa at approx. 1.135 sqm with entrance hall leading to a large lounge with high ceilings and a fireplace, dining area and 3 doors out to the partly covered terrace with beautiful sea views and an infinity pool with heating. On entrance level there is a large kitchen with separate entrance. Upper floor consists of a big master bedroom with terrace, dressing-room, a further bedroom and 2 bathrooms. Beside the lounge there is further 2 bedrooms, one with bathroom en-suite, 1 more bathroom and a small room for dressing/office. From kitchen stairs to staff apartment with 2 bedrooms (one is used as lounge), hall/food storage and bathroom. Lower is a further playroom with entrance also from the garden. Annex with double garage (without gate, but can easily be installed), laundry room and a separate apartment above consisting of lounge/bedroom, a nice BBQ terrace behind, small terrace, bathroom, small kitchen and an extra sleeping arrangement. Further there are machinery room and garden storage room. Stairs in the garden is leading to a second pool with terraces around. The villa has been refurbished in 2018 - 2019. Possibility for further construction on the plot. We have a Virtual Tour of the property.