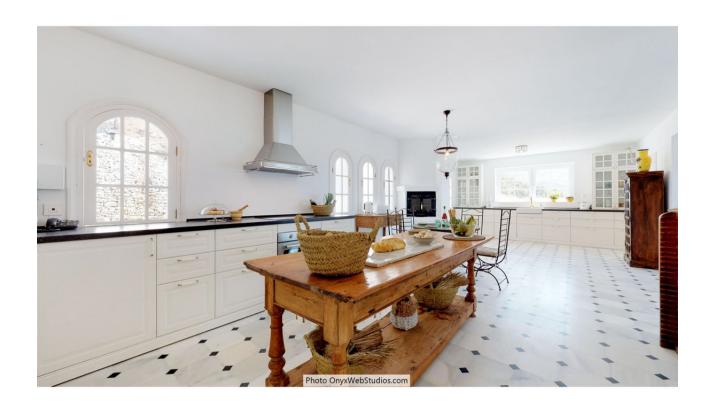

## Продажа - Дом - Mijas 4.500.000€

Mijas Дом

9

8

1135 m2

6000 m2

Spectacular south-facing luxury villa with one of the best possible sea views on the Costa del Sol, in walking distance famous Mijas village and only 15 min from the airport and about 10 min drive to the beach. The Plot is 6092 sqm with mature garden. Impressive entrance driveway from street is leading to the villa. Villa at approx. 1.135 sqm with entrance hall leading to a large lounge with high ceilings and a fireplace, dining area and 3 doors out to the partly covered terrace with beautiful sea views and an infinity pool with heating. On entrance level there is a large kitchen with separate entrance. Upper floor consists of a big master bedroom with terrace, dressing-room, a further bedroom and 2 bathrooms. Beside the lounge there is further 2 bedrooms, one with bathroom en-suite, 1 more bathroom and a small room for dressing/office. From kitchen stairs to staff apartment with 2 bedrooms (one is used as lounge), hall/food storage and bathroom. Lower is a further playroom with entrance also from the garden. Annex with double garage (without gate, but can easily be installed), laundry room and a separate apartment above consisting of lounge/bedroom, a nice BBQ terrace behind, small terrace, bathroom, small kitchen and an extra sleeping arrangement. Further there are machinery room and garden storage room. Stairs in the garden is leading to a second pool with terraces around. The villa has been refurbished in 2018 - 2019. Possibility for further construction on the plot. We have a Virtual Tour of the property.