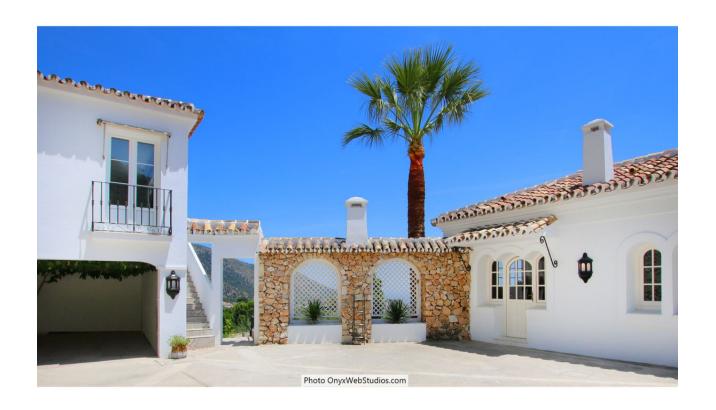

## Продажа - Дом - Mijas 4.500.000€

Mijas Дом

9

8

1135 m2

6000 m2

Spectacular south-facing luxury villa with one of the best possible sea views on the Costa del Sol, in walking distance famous Mijas village and only 15 min from the airport and about 10 min drive to the beach. The Plot is 6092 sqm with mature garden. Impressive entrance driveway from street is leading to the villa. Villa at approx. 1.135 sqm with entrance hall leading to a large lounge with high ceilings and a fireplace, dining area and 3 doors out to the partly covered terrace with beautiful sea views and an infinity pool with heating. On entrance level there is a large kitchen with separate entrance. Upper floor consists of a big master bedroom with terrace, dressing-room, a further bedroom and 2 bathrooms. Beside the lounge there is further 2 bedrooms, one with bathroom en-suite, 1 more bathroom and a small room for dressing/office. From kitchen stairs to staff apartment with 2 bedrooms (one is used as lounge), hall/food storage and bathroom. Lower is a further playroom with entrance also from the garden. Annex with double garage (without gate, but can easily be installed), laundry room and a separate apartment above consisting of lounge/bedroom, a nice BBQ terrace behind, small terrace, bathroom, small kitchen and an extra sleeping arrangement. Further there are machinery room and garden storage room. Stairs in the garden is leading to a second pool with terraces around. The villa has been refurbished in 2018 - 2019. Possibility for further construction on the plot. We have a Virtual Tour of the property.