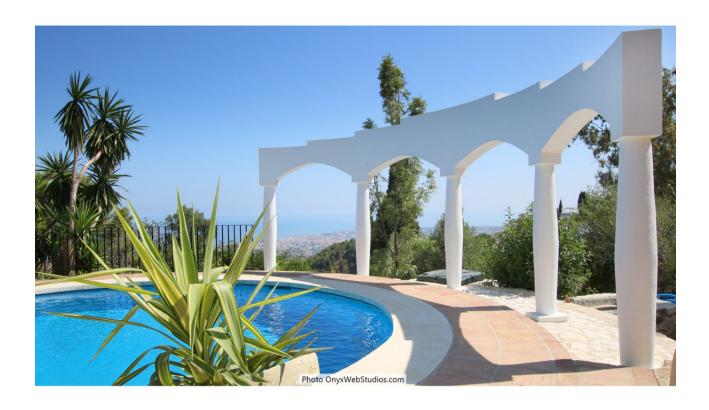

## Продажа - Дом - Mijas 4.500.000€

Mijas Дом

9

8

1135 m2

6000 m2

Spectacular south-facing luxury villa with one of the best possible sea views on the Costa del Sol, in walking distance famous Mijas village and only 15 min from the airport and about 10 min drive to the beach. The Plot is 6092 sqm with mature garden. Impressive entrance driveway from street is leading to the villa. Villa at approx. 1.135 sqm with entrance hall leading to a large lounge with high ceilings and a fireplace, dining area and 3 doors out to the partly covered terrace with beautiful sea views and an infinity pool with heating. On entrance level there is a large kitchen with separate entrance. Upper floor consists of a big master bedroom with terrace, dressing-room, a further bedroom and 2 bathrooms. Beside the lounge there is further 2 bedrooms, one with bathroom en-suite, 1 more bathroom and a small room for dressing/office. From kitchen stairs to staff apartment with 2 bedrooms (one is used as lounge), hall/food storage and bathroom. Lower is a further playroom with entrance also from the garden. Annex with double garage (without gate, but can easily be installed), laundry room and a separate apartment above consisting of lounge/bedroom, a nice BBQ terrace behind, small terrace, bathroom, small kitchen and an extra sleeping arrangement. Further there are machinery room and garden storage room. Stairs in the garden is leading to a second pool with terraces around. The villa has been refurbished in 2018 - 2019. Possibility for further construction on the plot. We have a Virtual Tour of the property.