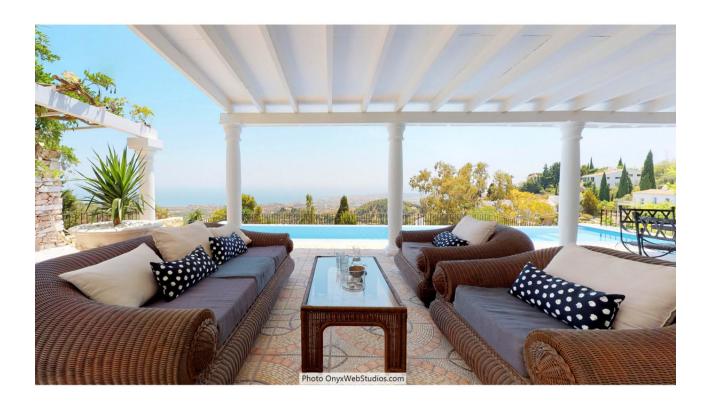

## Продажа - Дом - Mijas 4.500.000€

Mijas Дом

9

8

1135 m2

6000 m2

Spectacular south-facing luxury villa with one of the best possible sea views on the Costa del Sol, in walking distance famous Mijas village and only 15 min from the airport and about 10 min drive to the beach. The Plot is 6092 sqm with mature garden. Impressive entrance driveway from street is leading to the villa. Villa at approx. 1.135 sqm with entrance hall leading to a large lounge with high ceilings and a fireplace, dining area and 3 doors out to the partly covered terrace with beautiful sea views and an infinity pool with heating. On entrance level there is a large kitchen with separate entrance. Upper floor consists of a big master bedroom with terrace, dressing-room, a further bedroom and 2 bathrooms. Beside the lounge there is further 2 bedrooms, one with bathroom en-suite, 1 more bathroom and a small room for dressing/office. From kitchen stairs to staff apartment with 2 bedrooms (one is used as lounge), hall/food storage and bathroom. Lower is a further playroom with entrance also from the garden. Annex with double garage (without gate, but can easily be installed), laundry room and a separate apartment above consisting of lounge/bedroom, a nice BBQ terrace behind, small terrace, bathroom, small kitchen and an extra sleeping arrangement. Further there are machinery room and garden storage room. Stairs in the garden is leading to a second pool with terraces around. The villa has been refurbished in 2018 - 2019. Possibility for further construction on the plot. We have a Virtual Tour of the property.