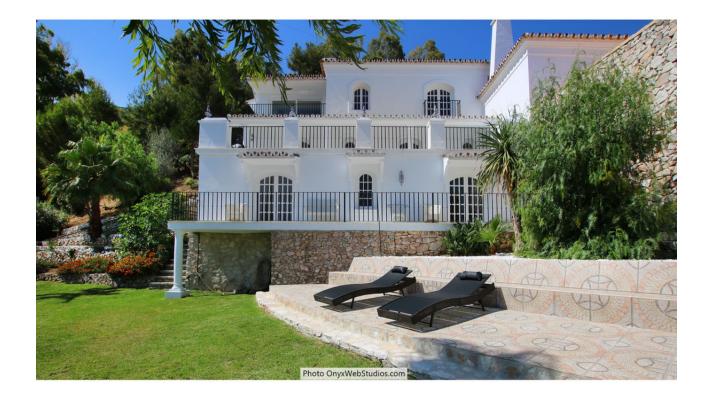

## Продажа - Дом - Mijas 4.500.000€

Mijas Дом

9

8

1135 m2

6000 m2

Spectacular south-facing luxury villa with one of the best possible sea views on the Costa del Sol, in walking distance famous Mijas village and only 15 min from the airport and about 10 min drive to the beach. The Plot is 6092 sqm with mature garden. Impressive entrance driveway from street is leading to the villa. Villa at approx. 1.135 sqm with entrance hall leading to a large lounge with high ceilings and a fireplace, dining area and 3 doors out to the partly covered terrace with beautiful sea views and an infinity pool with heating. On entrance level there is a large kitchen with separate entrance. Upper floor consists of a big master bedroom with terrace, dressing-room, a further bedroom and 2 bathrooms. Beside the lounge there is further 2 bedrooms, one with bathroom en-suite, 1 more bathroom and a small room for dressing/office. From kitchen stairs to staff apartment with 2 bedrooms (one is used as lounge), hall/food storage and bathroom. Lower is a further playroom with entrance also from the garden. Annex with double garage (without gate, but can easily be installed), laundry room and a separate apartment above consisting of lounge/bedroom, a nice BBQ terrace behind, small terrace, bathroom, small kitchen and an extra sleeping arrangement. Further there are machinery room and garden storage room. Stairs in the garden is leading to a second pool with terraces around. The villa has been refurbished in 2018 - 2019. Possibility for further construction on the plot. We have a Virtual Tour of the property.