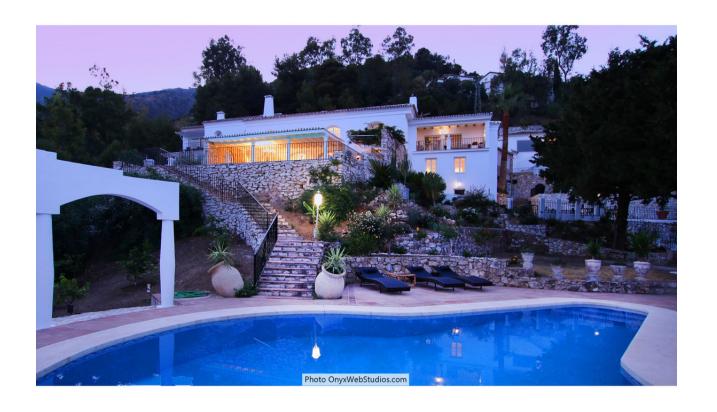

## Продажа - Дом - Mijas 4.500.000€

Mijas Дом

9

8

1135 m2

6000 m2

Spectacular south-facing luxury villa with one of the best possible sea views on the Costa del Sol, in walking distance famous Mijas village and only 15 min from the airport and about 10 min drive to the beach. The Plot is 6092 sqm with mature garden. Impressive entrance driveway from street is leading to the villa. Villa at approx. 1.135 sqm with entrance hall leading to a large lounge with high ceilings and a fireplace, dining area and 3 doors out to the partly covered terrace with beautiful sea views and an infinity pool with heating. On entrance level there is a large kitchen with separate entrance. Upper floor consists of a big master bedroom with terrace, dressing-room, a further bedroom and 2 bathrooms. Beside the lounge there is further 2 bedrooms, one with bathroom en-suite, 1 more bathroom and a small room for dressing/office. From kitchen stairs to staff apartment with 2 bedrooms (one is used as lounge), hall/food storage and bathroom. Lower is a further playroom with entrance also from the garden. Annex with double garage (without gate, but can easily be installed), laundry room and a separate apartment above consisting of lounge/bedroom, a nice BBQ terrace behind, small terrace, bathroom, small kitchen and an extra sleeping arrangement. Further there are machinery room and garden storage room. Stairs in the garden is leading to a second pool with terraces around. The villa has been refurbished in 2018 - 2019. Possibility for further construction on the plot. We have a Virtual Tour of the property.