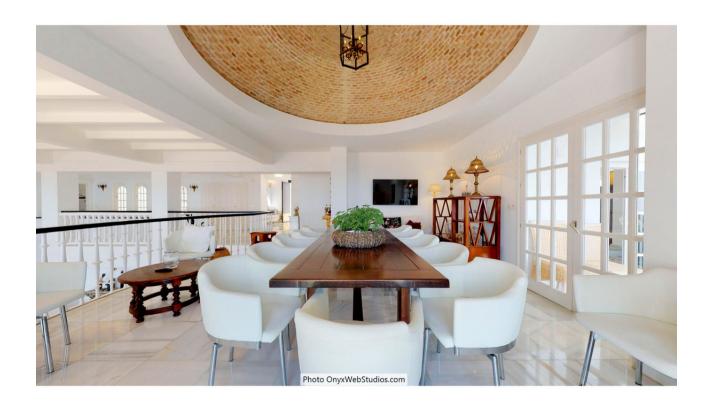

## Продажа - Дом - Mijas 4.500.000€

Mijas Дом

9

8

1135 m2

6000 m2

Spectacular south-facing luxury villa with one of the best possible sea views on the Costa del Sol, in walking distance famous Mijas village and only 15 min from the airport and about 10 min drive to the beach. The Plot is 6092 sqm with mature garden. Impressive entrance driveway from street is leading to the villa. Villa at approx. 1.135 sqm with entrance hall leading to a large lounge with high ceilings and a fireplace, dining area and 3 doors out to the partly covered terrace with beautiful sea views and an infinity pool with heating. On entrance level there is a large kitchen with separate entrance. Upper floor consists of a big master bedroom with terrace, dressing-room, a further bedroom and 2 bathrooms. Beside the lounge there is further 2 bedrooms, one with bathroom en-suite, 1 more bathroom and a small room for dressing/office. From kitchen stairs to staff apartment with 2 bedrooms (one is used as lounge), hall/food storage and bathroom. Lower is a further playroom with entrance also from the garden. Annex with double garage (without gate, but can easily be installed), laundry room and a separate apartment above consisting of lounge/bedroom, a nice BBQ terrace behind, small terrace, bathroom, small kitchen and an extra sleeping arrangement. Further there are machinery room and garden storage room. Stairs in the garden is leading to a second pool with terraces around. The villa has been refurbished in 2018 - 2019. Possibility for further construction on the plot. We have a Virtual Tour of the property.