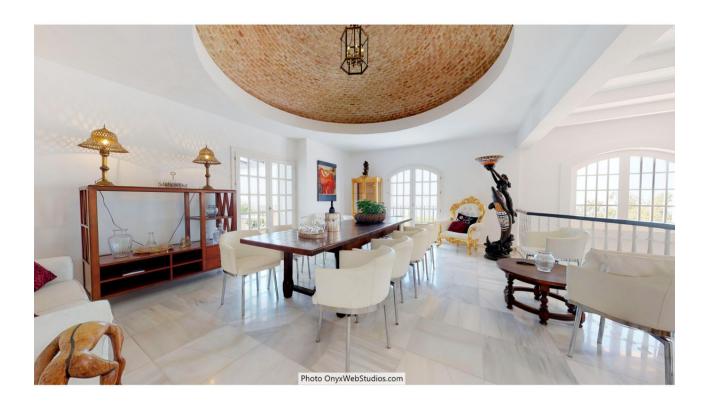

## Продажа - Дом - Mijas 4.500.000€

Mijas Дом

9

8

1135 m2

6000 m2

Spectacular south-facing luxury villa with one of the best possible sea views on the Costa del Sol, in walking distance famous Mijas village and only 15 min from the airport and about 10 min drive to the beach. The Plot is 6092 sqm with mature garden. Impressive entrance driveway from street is leading to the villa. Villa at approx. 1.135 sqm with entrance hall leading to a large lounge with high ceilings and a fireplace, dining area and 3 doors out to the partly covered terrace with beautiful sea views and an infinity pool with heating. On entrance level there is a large kitchen with separate entrance. Upper floor consists of a big master bedroom with terrace, dressing-room, a further bedroom and 2 bathrooms. Beside the lounge there is further 2 bedrooms, one with bathroom en-suite, 1 more bathroom and a small room for dressing/office. From kitchen stairs to staff apartment with 2 bedrooms (one is used as lounge), hall/food storage and bathroom. Lower is a further playroom with entrance also from the garden. Annex with double garage (without gate, but can easily be installed), laundry room and a separate apartment above consisting of lounge/bedroom, a nice BBQ terrace behind, small terrace, bathroom, small kitchen and an extra sleeping arrangement. Further there are machinery room and garden storage room. Stairs in the garden is leading to a second pool with terraces around. The villa has been refurbished in 2018 - 2019. Possibility for further construction on the plot. We have a Virtual Tour of the property.