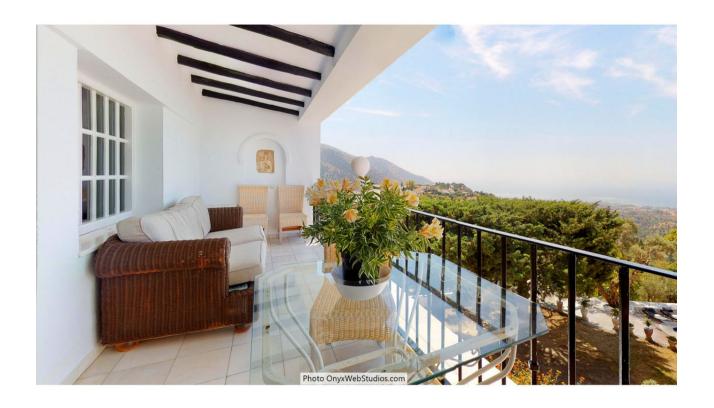

## Продажа - Дом - Mijas 4.500.000€

Mijas Дом

9

8

1135 m2

6000 m2

Spectacular south-facing luxury villa with one of the best possible sea views on the Costa del Sol, in walking distance famous Mijas village and only 15 min from the airport and about 10 min drive to the beach. The Plot is 6092 sqm with mature garden. Impressive entrance driveway from street is leading to the villa. Villa at approx. 1.135 sqm with entrance hall leading to a large lounge with high ceilings and a fireplace, dining area and 3 doors out to the partly covered terrace with beautiful sea views and an infinity pool with heating. On entrance level there is a large kitchen with separate entrance. Upper floor consists of a big master bedroom with terrace, dressing-room, a further bedroom and 2 bathrooms. Beside the lounge there is further 2 bedrooms, one with bathroom en-suite, 1 more bathroom and a small room for dressing/office. From kitchen stairs to staff apartment with 2 bedrooms (one is used as lounge), hall/food storage and bathroom. Lower is a further playroom with entrance also from the garden. Annex with double garage (without gate, but can easily be installed), laundry room and a separate apartment above consisting of lounge/bedroom, a nice BBQ terrace behind, small terrace, bathroom, small kitchen and an extra sleeping arrangement. Further there are machinery room and garden storage room. Stairs in the garden is leading to a second pool with terraces around. The villa has been refurbished in 2018 - 2019. Possibility for further construction on the plot. We have a Virtual Tour of the property.