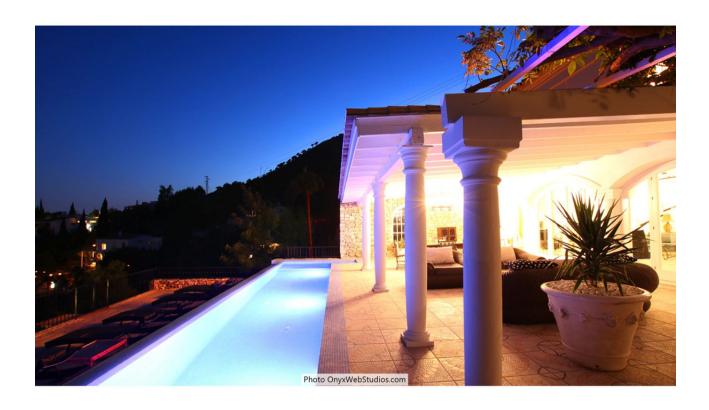

## Продажа - Дом - Mijas 4.500.000€

Mijas Дом

9

8

1135 m2

6000 m2

Spectacular south-facing luxury villa with one of the best possible sea views on the Costa del Sol, in walking distance famous Mijas village and only 15 min from the airport and about 10 min drive to the beach. The Plot is 6092 sqm with mature garden. Impressive entrance driveway from street is leading to the villa. Villa at approx. 1.135 sqm with entrance hall leading to a large lounge with high ceilings and a fireplace, dining area and 3 doors out to the partly covered terrace with beautiful sea views and an infinity pool with heating. On entrance level there is a large kitchen with separate entrance. Upper floor consists of a big master bedroom with terrace, dressing-room, a further bedroom and 2 bathrooms. Beside the lounge there is further 2 bedrooms, one with bathroom en-suite, 1 more bathroom and a small room for dressing/office. From kitchen stairs to staff apartment with 2 bedrooms (one is used as lounge), hall/food storage and bathroom. Lower is a further playroom with entrance also from the garden. Annex with double garage (without gate, but can easily be installed), laundry room and a separate apartment above consisting of lounge/bedroom, a nice BBQ terrace behind, small terrace, bathroom, small kitchen and an extra sleeping arrangement. Further there are machinery room and garden storage room. Stairs in the garden is leading to a second pool with terraces around. The villa has been refurbished in 2018 - 2019. Possibility for further construction on the plot. We have a Virtual Tour of the property.