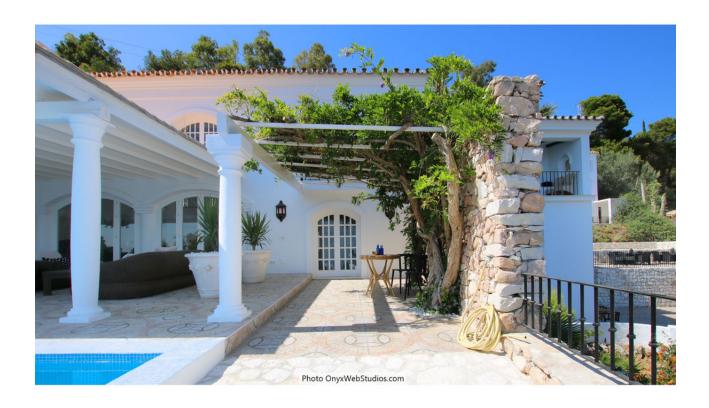

## Продажа - Дом - Mijas 4.500.000€

Mijas Дом

9

8

1135 m2

6000 m2

Spectacular south-facing luxury villa with one of the best possible sea views on the Costa del Sol, in walking distance famous Mijas village and only 15 min from the airport and about 10 min drive to the beach. The Plot is 6092 sqm with mature garden. Impressive entrance driveway from street is leading to the villa. Villa at approx. 1.135 sqm with entrance hall leading to a large lounge with high ceilings and a fireplace, dining area and 3 doors out to the partly covered terrace with beautiful sea views and an infinity pool with heating. On entrance level there is a large kitchen with separate entrance. Upper floor consists of a big master bedroom with terrace, dressing-room, a further bedroom and 2 bathrooms. Beside the lounge there is further 2 bedrooms, one with bathroom en-suite, 1 more bathroom and a small room for dressing/office. From kitchen stairs to staff apartment with 2 bedrooms (one is used as lounge), hall/food storage and bathroom. Lower is a further playroom with entrance also from the garden. Annex with double garage (without gate, but can easily be installed), laundry room and a separate apartment above consisting of lounge/bedroom, a nice BBQ terrace behind, small terrace, bathroom, small kitchen and an extra sleeping arrangement. Further there are machinery room and garden storage room. Stairs in the garden is leading to a second pool with terraces around. The villa has been refurbished in 2018 - 2019. Possibility for further construction on the plot. We have a Virtual Tour of the property.