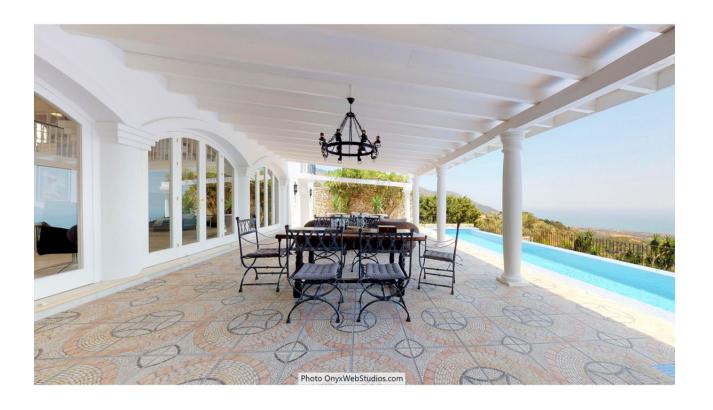

## Продажа - Дом - Mijas 4.500.000€

Mijas Дом

9

8

1135 m2

6000 m2

Spectacular south-facing luxury villa with one of the best possible sea views on the Costa del Sol, in walking distance famous Mijas village and only 15 min from the airport and about 10 min drive to the beach. The Plot is 6092 sqm with mature garden. Impressive entrance driveway from street is leading to the villa. Villa at approx. 1.135 sqm with entrance hall leading to a large lounge with high ceilings and a fireplace, dining area and 3 doors out to the partly covered terrace with beautiful sea views and an infinity pool with heating. On entrance level there is a large kitchen with separate entrance. Upper floor consists of a big master bedroom with terrace, dressing-room, a further bedroom and 2 bathrooms. Beside the lounge there is further 2 bedrooms, one with bathroom en-suite, 1 more bathroom and a small room for dressing/office. From kitchen stairs to staff apartment with 2 bedrooms (one is used as lounge), hall/food storage and bathroom. Lower is a further playroom with entrance also from the garden. Annex with double garage (without gate, but can easily be installed), laundry room and a separate apartment above consisting of lounge/bedroom, a nice BBQ terrace behind, small terrace, bathroom, small kitchen and an extra sleeping arrangement. Further there are machinery room and garden storage room. Stairs in the garden is leading to a second pool with terraces around. The villa has been refurbished in 2018 - 2019. Possibility for further construction on the plot. We have a Virtual Tour of the property.