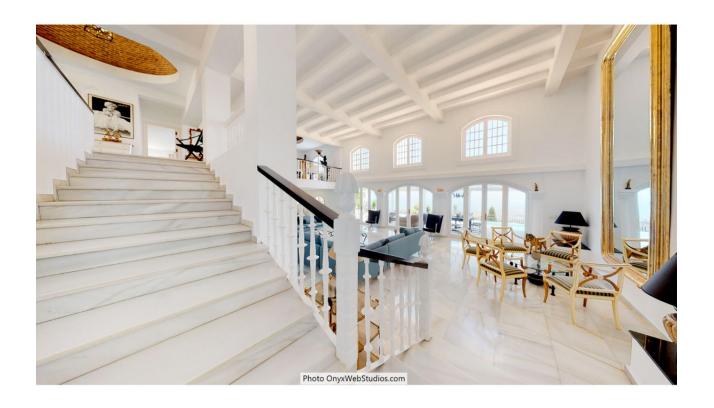

## Продажа - Дом - Mijas 4.500.000€

Mijas Дом

9

8

1135 m2

6000 m2

Spectacular south-facing luxury villa with one of the best possible sea views on the Costa del Sol, in walking distance famous Mijas village and only 15 min from the airport and about 10 min drive to the beach. The Plot is 6092 sqm with mature garden. Impressive entrance driveway from street is leading to the villa. Villa at approx. 1.135 sqm with entrance hall leading to a large lounge with high ceilings and a fireplace, dining area and 3 doors out to the partly covered terrace with beautiful sea views and an infinity pool with heating. On entrance level there is a large kitchen with separate entrance. Upper floor consists of a big master bedroom with terrace, dressing-room, a further bedroom and 2 bathrooms. Beside the lounge there is further 2 bedrooms, one with bathroom en-suite, 1 more bathroom and a small room for dressing/office. From kitchen stairs to staff apartment with 2 bedrooms (one is used as lounge), hall/food storage and bathroom. Lower is a further playroom with entrance also from the garden. Annex with double garage (without gate, but can easily be installed), laundry room and a separate apartment above consisting of lounge/bedroom, a nice BBQ terrace behind, small terrace, bathroom, small kitchen and an extra sleeping arrangement. Further there are machinery room and garden storage room. Stairs in the garden is leading to a second pool with terraces around. The villa has been refurbished in 2018 - 2019. Possibility for further construction on the plot. We have a Virtual Tour of the property.