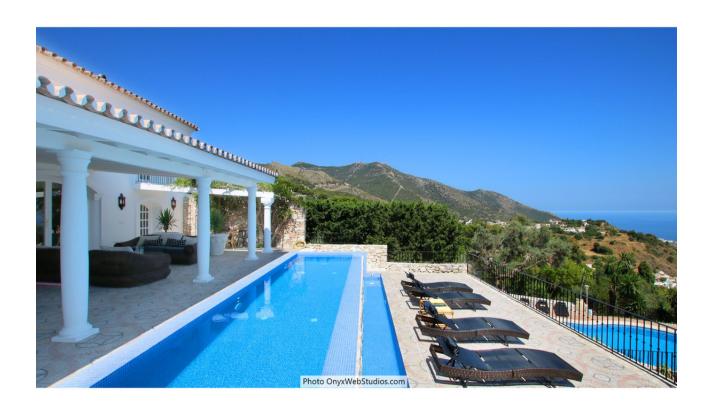

## Продажа - Дом - Mijas 4.500.000€

Mijas Дом

9

8

1135 m2

6000 m2

Spectacular south-facing luxury villa with one of the best possible sea views on the Costa del Sol, in walking distance famous Mijas village and only 15 min from the airport and about 10 min drive to the beach. The Plot is 6092 sqm with mature garden. Impressive entrance driveway from street is leading to the villa. Villa at approx. 1.135 sqm with entrance hall leading to a large lounge with high ceilings and a fireplace, dining area and 3 doors out to the partly covered terrace with beautiful sea views and an infinity pool with heating. On entrance level there is a large kitchen with separate entrance. Upper floor consists of a big master bedroom with terrace, dressing-room, a further bedroom and 2 bathrooms. Beside the lounge there is further 2 bedrooms, one with bathroom en-suite, 1 more bathroom and a small room for dressing/office. From kitchen stairs to staff apartment with 2 bedrooms (one is used as lounge), hall/food storage and bathroom. Lower is a further playroom with entrance also from the garden. Annex with double garage (without gate, but can easily be installed), laundry room and a separate apartment above consisting of lounge/bedroom, a nice BBQ terrace behind, small terrace, bathroom, small kitchen and an extra sleeping arrangement. Further there are machinery room and garden storage room. Stairs in the garden is leading to a second pool with terraces around. The villa has been refurbished in 2018 - 2019. Possibility for further construction on the plot. We have a Virtual Tour of the property.