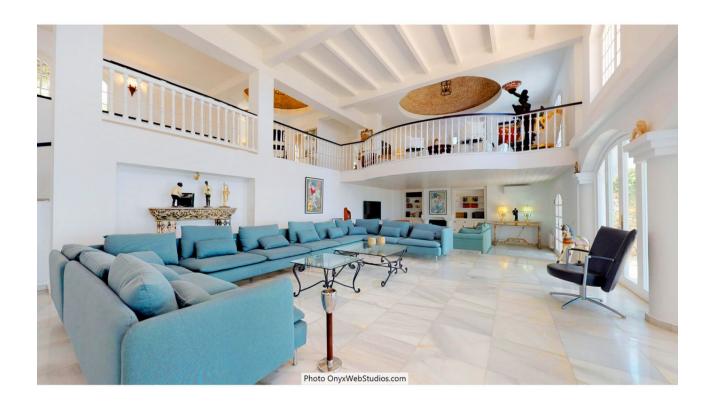

## Продажа - Дом - Mijas 4.500.000€

Mijas Дом

9

8

1135 m2

6000 m2

Spectacular south-facing luxury villa with one of the best possible sea views on the Costa del Sol, in walking distance famous Mijas village and only 15 min from the airport and about 10 min drive to the beach. The Plot is 6092 sqm with mature garden. Impressive entrance driveway from street is leading to the villa. Villa at approx. 1.135 sqm with entrance hall leading to a large lounge with high ceilings and a fireplace, dining area and 3 doors out to the partly covered terrace with beautiful sea views and an infinity pool with heating. On entrance level there is a large kitchen with separate entrance. Upper floor consists of a big master bedroom with terrace, dressing-room, a further bedroom and 2 bathrooms. Beside the lounge there is further 2 bedrooms, one with bathroom en-suite, 1 more bathroom and a small room for dressing/office. From kitchen stairs to staff apartment with 2 bedrooms (one is used as lounge), hall/food storage and bathroom. Lower is a further playroom with entrance also from the garden. Annex with double garage (without gate, but can easily be installed), laundry room and a separate apartment above consisting of lounge/bedroom, a nice BBQ terrace behind, small terrace, bathroom, small kitchen and an extra sleeping arrangement. Further there are machinery room and garden storage room. Stairs in the garden is leading to a second pool with terraces around. The villa has been refurbished in 2018 - 2019. Possibility for further construction on the plot. We have a Virtual Tour of the property.