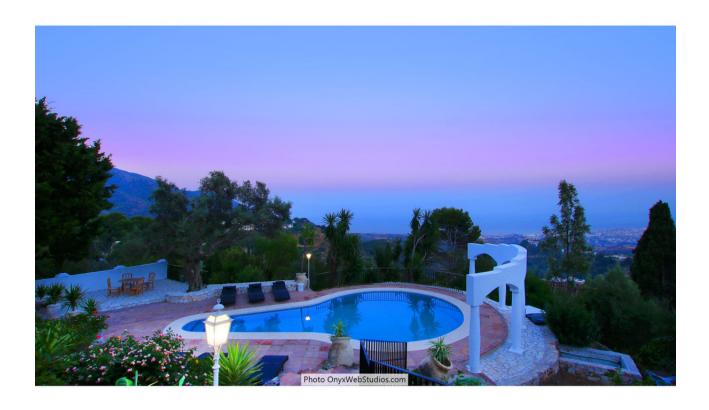

## Продажа - Дом - Mijas 4.500.000€

Mijas Дом

9

8

1135 m2

6000 m2

Spectacular south-facing luxury villa with one of the best possible sea views on the Costa del Sol, in walking distance famous Mijas village and only 15 min from the airport and about 10 min drive to the beach. The Plot is 6092 sqm with mature garden. Impressive entrance driveway from street is leading to the villa. Villa at approx. 1.135 sqm with entrance hall leading to a large lounge with high ceilings and a fireplace, dining area and 3 doors out to the partly covered terrace with beautiful sea views and an infinity pool with heating. On entrance level there is a large kitchen with separate entrance. Upper floor consists of a big master bedroom with terrace, dressing-room, a further bedroom and 2 bathrooms. Beside the lounge there is further 2 bedrooms, one with bathroom en-suite, 1 more bathroom and a small room for dressing/office. From kitchen stairs to staff apartment with 2 bedrooms (one is used as lounge), hall/food storage and bathroom. Lower is a further playroom with entrance also from the garden. Annex with double garage (without gate, but can easily be installed), laundry room and a separate apartment above consisting of lounge/bedroom, a nice BBQ terrace behind, small terrace, bathroom, small kitchen and an extra sleeping arrangement. Further there are machinery room and garden storage room. Stairs in the garden is leading to a second pool with terraces around. The villa has been refurbished in 2018 - 2019. Possibility for further construction on the plot. We have a Virtual Tour of the property.