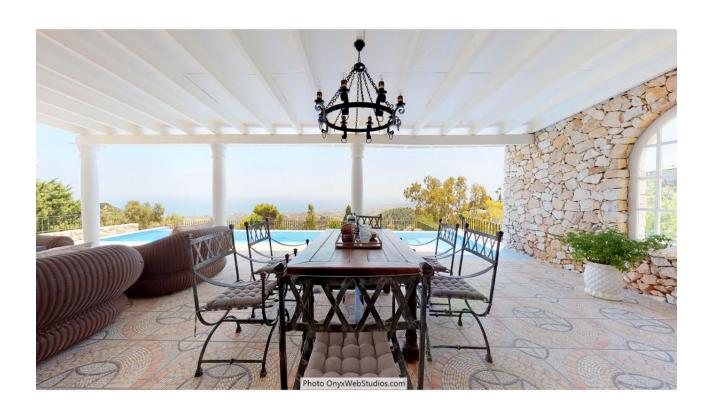

## Продажа - Дом - Mijas 4.500.000€

Mijas Дом

9

8

1135 m2

6000 m2

Spectacular south-facing luxury villa with one of the best possible sea views on the Costa del Sol, in walking distance famous Mijas village and only 15 min from the airport and about 10 min drive to the beach. The Plot is 6092 sqm with mature garden. Impressive entrance driveway from street is leading to the villa. Villa at approx. 1.135 sqm with entrance hall leading to a large lounge with high ceilings and a fireplace, dining area and 3 doors out to the partly covered terrace with beautiful sea views and an infinity pool with heating. On entrance level there is a large kitchen with separate entrance. Upper floor consists of a big master bedroom with terrace, dressing-room, a further bedroom and 2 bathrooms. Beside the lounge there is further 2 bedrooms, one with bathroom en-suite, 1 more bathroom and a small room for dressing/office. From kitchen stairs to staff apartment with 2 bedrooms (one is used as lounge), hall/food storage and bathroom. Lower is a further playroom with entrance also from the garden. Annex with double garage (without gate, but can easily be installed), laundry room and a separate apartment above consisting of lounge/bedroom, a nice BBQ terrace behind, small terrace, bathroom, small kitchen and an extra sleeping arrangement. Further there are machinery room and garden storage room. Stairs in the garden is leading to a second pool with terraces around. The villa has been refurbished in 2018 - 2019. Possibility for further construction on the plot. We have a Virtual Tour of the property.