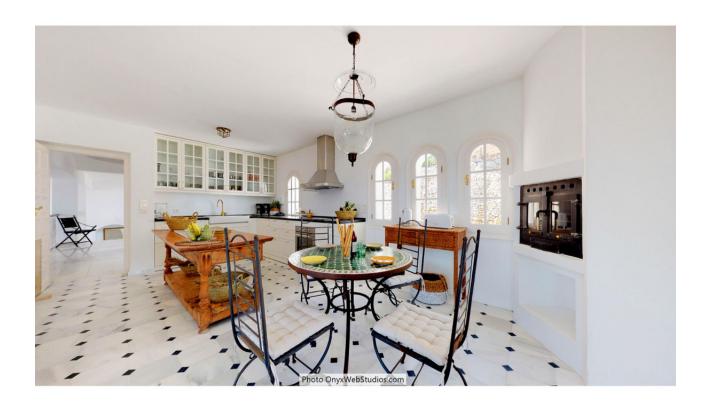

## Продажа - Дом - Mijas 4.500.000€

Mijas Дом

9

8

1135 m2

6000 m2

Spectacular south-facing luxury villa with one of the best possible sea views on the Costa del Sol, in walking distance famous Mijas village and only 15 min from the airport and about 10 min drive to the beach. The Plot is 6092 sqm with mature garden. Impressive entrance driveway from street is leading to the villa. Villa at approx. 1.135 sqm with entrance hall leading to a large lounge with high ceilings and a fireplace, dining area and 3 doors out to the partly covered terrace with beautiful sea views and an infinity pool with heating. On entrance level there is a large kitchen with separate entrance. Upper floor consists of a big master bedroom with terrace, dressing-room, a further bedroom and 2 bathrooms. Beside the lounge there is further 2 bedrooms, one with bathroom en-suite, 1 more bathroom and a small room for dressing/office. From kitchen stairs to staff apartment with 2 bedrooms (one is used as lounge), hall/food storage and bathroom. Lower is a further playroom with entrance also from the garden. Annex with double garage (without gate, but can easily be installed), laundry room and a separate apartment above consisting of lounge/bedroom, a nice BBQ terrace behind, small terrace, bathroom, small kitchen and an extra sleeping arrangement. Further there are machinery room and garden storage room. Stairs in the garden is leading to a second pool with terraces around. The villa has been refurbished in 2018 - 2019. Possibility for further construction on the plot. We have a Virtual Tour of the property.