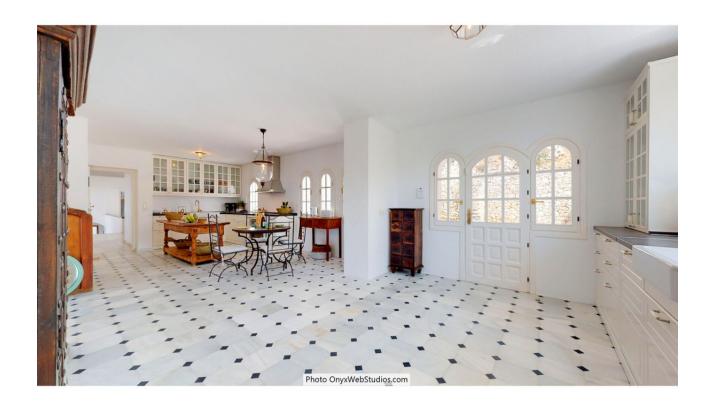

## Продажа - Дом - Mijas 4.500.000€

Mijas Дом

9

8

1135 m2

6000 m2

Spectacular south-facing luxury villa with one of the best possible sea views on the Costa del Sol, in walking distance famous Mijas village and only 15 min from the airport and about 10 min drive to the beach. The Plot is 6092 sqm with mature garden. Impressive entrance driveway from street is leading to the villa. Villa at approx. 1.135 sqm with entrance hall leading to a large lounge with high ceilings and a fireplace, dining area and 3 doors out to the partly covered terrace with beautiful sea views and an infinity pool with heating. On entrance level there is a large kitchen with separate entrance. Upper floor consists of a big master bedroom with terrace, dressing-room, a further bedroom and 2 bathrooms. Beside the lounge there is further 2 bedrooms, one with bathroom en-suite, 1 more bathroom and a small room for dressing/office. From kitchen stairs to staff apartment with 2 bedrooms (one is used as lounge), hall/food storage and bathroom. Lower is a further playroom with entrance also from the garden. Annex with double garage (without gate, but can easily be installed), laundry room and a separate apartment above consisting of lounge/bedroom, a nice BBQ terrace behind, small terrace, bathroom, small kitchen and an extra sleeping arrangement. Further there are machinery room and garden storage room. Stairs in the garden is leading to a second pool with terraces around. The villa has been refurbished in 2018 - 2019. Possibility for further construction on the plot. We have a Virtual Tour of the property.