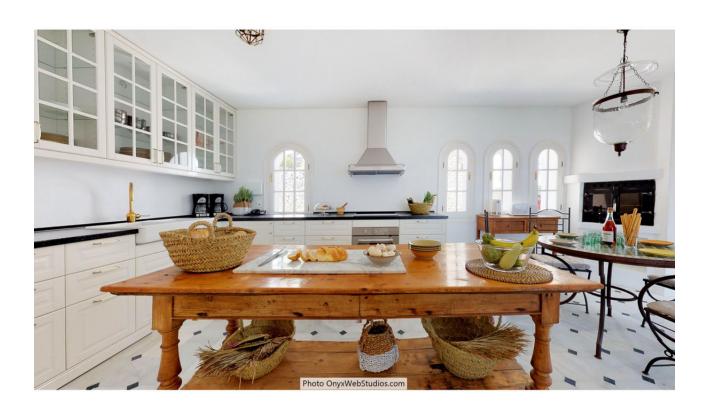

## Продажа - Дом - Mijas 4.500.000€

Mijas Дом

9

8

1135 m2

6000 m2

Spectacular south-facing luxury villa with one of the best possible sea views on the Costa del Sol, in walking distance famous Mijas village and only 15 min from the airport and about 10 min drive to the beach. The Plot is 6092 sqm with mature garden. Impressive entrance driveway from street is leading to the villa. Villa at approx. 1.135 sqm with entrance hall leading to a large lounge with high ceilings and a fireplace, dining area and 3 doors out to the partly covered terrace with beautiful sea views and an infinity pool with heating. On entrance level there is a large kitchen with separate entrance. Upper floor consists of a big master bedroom with terrace, dressing-room, a further bedroom and 2 bathrooms. Beside the lounge there is further 2 bedrooms, one with bathroom en-suite, 1 more bathroom and a small room for dressing/office. From kitchen stairs to staff apartment with 2 bedrooms (one is used as lounge), hall/food storage and bathroom. Lower is a further playroom with entrance also from the garden. Annex with double garage (without gate, but can easily be installed), laundry room and a separate apartment above consisting of lounge/bedroom, a nice BBQ terrace behind, small terrace, bathroom, small kitchen and an extra sleeping arrangement. Further there are machinery room and garden storage room. Stairs in the garden is leading to a second pool with terraces around. The villa has been refurbished in 2018 - 2019. Possibility for further construction on the plot. We have a Virtual Tour of the property.