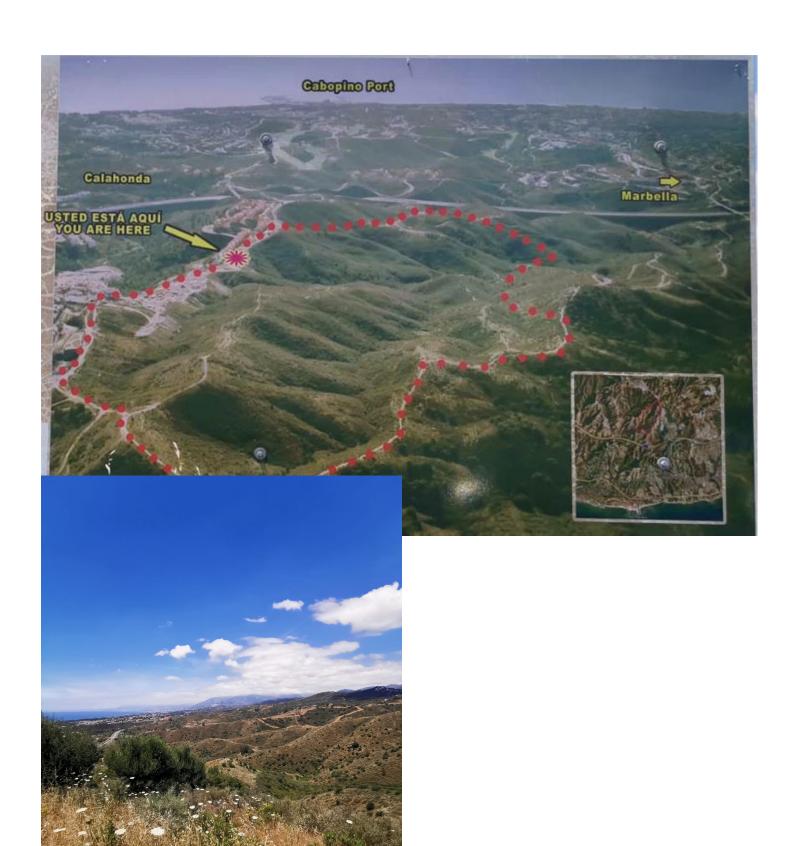

## Продажа - Участок - Marbella 7.140.000€

Marbella Участок

GREAT OPPORTUNITY OF RUSTIC LAND IN MARBELLA! Plot that borders Calahonda but belongs to Marbella. Rustic property located on land classified as common undeveloped. The common undeveloped land is constituted by the lands that the General Plan qualifies as such due to the double condition of not being necessary for the development and urbanization process in the term. All of which leads to dictate measures for the preservation of its rustic nature through the imposition of restrictions for its construction and use. This type of soil may not be built other than those intended for agricultural holdings that are related to the nature and destination of the bond and comply, where appropriate, with the plans or regulations of the Ministry of Agriculture, as well as related constructions and facilities. to the execution, entertainment and service of public works. However, they may be authorized following the procedure of article 43.3 of the Land Law, facilities or buildings of public utility or social interest provided that the public utility or social interest that presides over their function is proven and it is demonstrated that they must necessarily be located in rural areas. as well as isolated buildings for family housing in places where there is no possibility of forming a training nucleus. The constructions that are authorized must respond to the concept of isolated building Key use: Agricultural use Permitted uses: Extractive use, use of garbage dumps, use of rubble dump, use of harmful and dangerous industry and storage of hazardous materials, use of stabled livestock, use of camping or camping, use of outdoor disco, use of public equipment, use of family home, sports use. Prohibited uses are considered all those not specifically declared dominant and permitted.