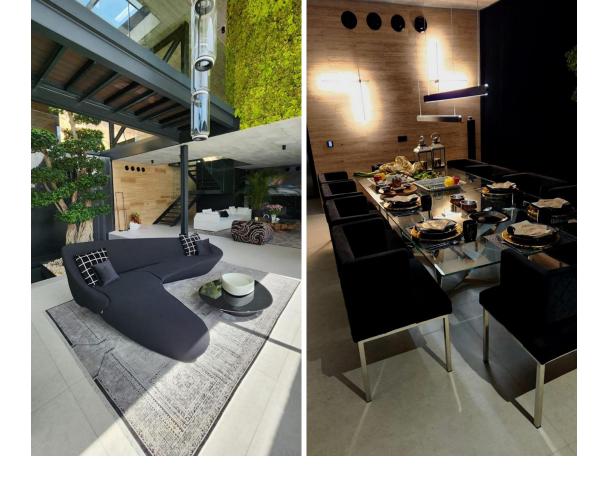

## Продажа - Дом - Benahavís 6.750.000€

Benahavís Дом

5

5

574 m2

4188 m<sup>2</sup>

Presenting a State of the Art Contemporary luxury villa nestled on a secluded and serene plot, offering breathtaking golf and partial sea views. This south-east facing property gracefully perches on the rocks, commanding stunning vistas of the first fairway at Marbella Club Golf Resort. Marbella Club, renowned for its aristocratic allure and unparalleled luxury, stands as an emblem of opulence on the Costa Del Sol, with esteemed establishments like Marbella Club, Puente Romano, and The Lodge in Sierra Nevada falling under its esteemed brand. The Marbella Club Golf Resort, a gated haven nestled in the mountains of Benahavis, offers a private retreat with exclusive amenities, including an 18-hole golf course and a prestigious equestrian center that hosts the Spanish Show Jumping Championship. This exceptional villa is conveniently situated within walking distance to the club house and has been meticulously constructed to the highest standards, incorporating cutting-edge sustainable features. The villa boasts an exquisite layout, featuring 5 ensuite bedrooms that cantilever over the golf course, creating an enchanting sense of floating in the air. The expansive openplan living areas, top-of-the-line kitchen and bathrooms, along with an infinity pool, internal water cascades, and an eyecatching outdoor feature fire, all contribute to an atmosphere of refined luxury. Adding to its allure, the villa also includes a cinema and a gym, while the lower ground floor with a separate entrance offers additional versatility. The surrounding landscaped gardens further enhance the charm of this extraordinary property. For the discerning buyer, the opportunity to customize the villa to their personal preferences awaits, ensuring a truly bespoke living experience.