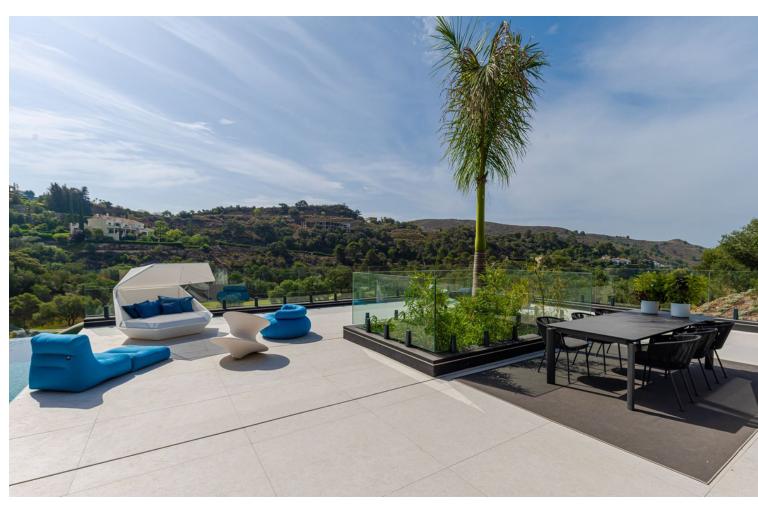

## Продажа - Дом - Benahavís 6.750.000€

Benahavís Дом

5

5

574 m2

4188 m<sup>2</sup>

Presenting a State of the Art Contemporary luxury villa nestled on a secluded and serene plot, offering breathtaking golf and partial sea views. This south-east facing property gracefully perches on the rocks, commanding stunning vistas of the first fairway at Marbella Club Golf Resort. Marbella Club, renowned for its aristocratic allure and unparalleled luxury, stands as an emblem of opulence on the Costa Del Sol, with esteemed establishments like Marbella Club, Puente Romano, and The Lodge in Sierra Nevada falling under its esteemed brand. The Marbella Club Golf Resort, a gated haven nestled in the mountains of Benahavis, offers a private retreat with exclusive amenities, including an 18-hole golf course and a prestigious equestrian center that hosts the Spanish Show Jumping Championship. This exceptional villa is conveniently situated within walking distance to the club house and has been meticulously constructed to the highest standards, incorporating cutting-edge sustainable features. The villa boasts an exquisite layout, featuring 5 ensuite bedrooms that cantilever over the golf course, creating an enchanting sense of floating in the air. The expansive openplan living areas, top-of-the-line kitchen and bathrooms, along with an infinity pool, internal water cascades, and an eyecatching outdoor feature fire, all contribute to an atmosphere of refined luxury. Adding to its allure, the villa also includes a cinema and a gym, while the lower ground floor with a separate entrance offers additional versatility. The surrounding landscaped gardens further enhance the charm of this extraordinary property. For the discerning buyer, the opportunity to customize the villa to their personal preferences awaits, ensuring a truly bespoke living experience.