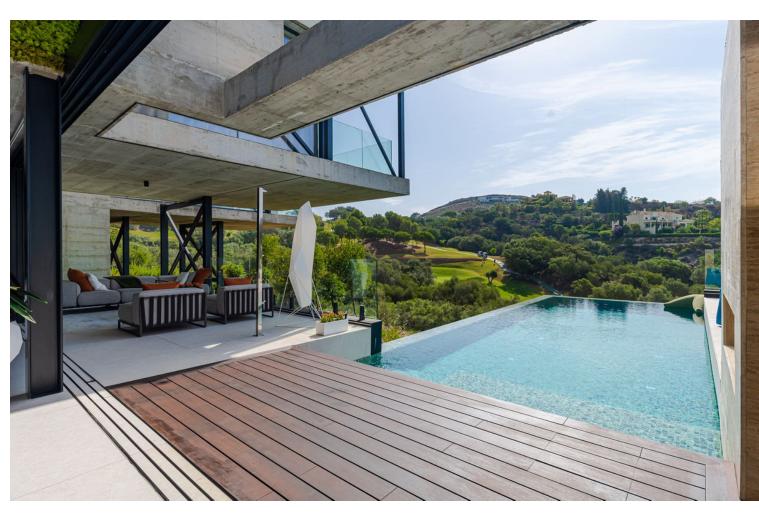

## Продажа - Дом - Benahavís 6.750.000€

Benahavís Дом

5

5

574 m2

4188 m<sup>2</sup>

Presenting a State of the Art Contemporary luxury villa nestled on a secluded and serene plot, offering breathtaking golf and partial sea views. This south-east facing property gracefully perches on the rocks, commanding stunning vistas of the first fairway at Marbella Club Golf Resort. Marbella Club, renowned for its aristocratic allure and unparalleled luxury, stands as an emblem of opulence on the Costa Del Sol, with esteemed establishments like Marbella Club, Puente Romano, and The Lodge in Sierra Nevada falling under its esteemed brand. The Marbella Club Golf Resort, a gated haven nestled in the mountains of Benahavis, offers a private retreat with exclusive amenities, including an 18-hole golf course and a prestigious equestrian center that hosts the Spanish Show Jumping Championship. This exceptional villa is conveniently situated within walking distance to the club house and has been meticulously constructed to the highest standards, incorporating cutting-edge sustainable features. The villa boasts an exquisite layout, featuring 5 ensuite bedrooms that cantilever over the golf course, creating an enchanting sense of floating in the air. The expansive openplan living areas, top-of-the-line kitchen and bathrooms, along with an infinity pool, internal water cascades, and an eyecatching outdoor feature fire, all contribute to an atmosphere of refined luxury. Adding to its allure, the villa also includes a cinema and a gym, while the lower ground floor with a separate entrance offers additional versatility. The surrounding landscaped gardens further enhance the charm of this extraordinary property. For the discerning buyer, the opportunity to customize the villa to their personal preferences awaits, ensuring a truly bespoke living experience.