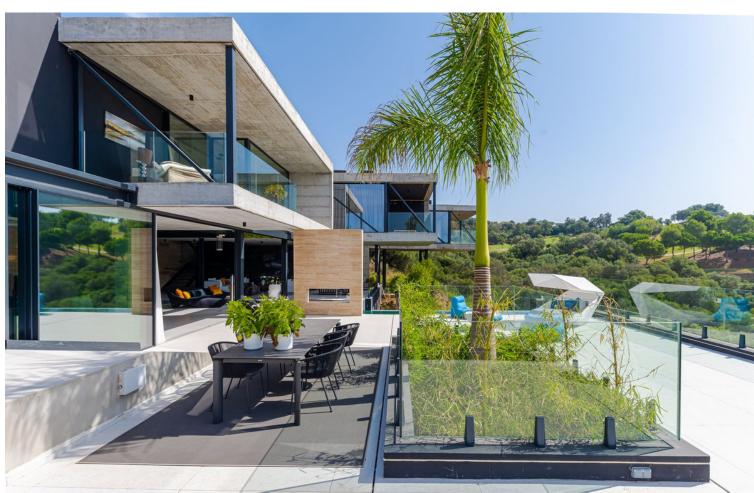

## Продажа - Дом - Benahavís 6.750.000€

Benahavís Дом

5

5

574 m2

4188 m<sup>2</sup>

Presenting a State of the Art Contemporary luxury villa nestled on a secluded and serene plot, offering breathtaking golf and partial sea views. This south-east facing property gracefully perches on the rocks, commanding stunning vistas of the first fairway at Marbella Club Golf Resort. Marbella Club, renowned for its aristocratic allure and unparalleled luxury, stands as an emblem of opulence on the Costa Del Sol, with esteemed establishments like Marbella Club, Puente Romano, and The Lodge in Sierra Nevada falling under its esteemed brand. The Marbella Club Golf Resort, a gated haven nestled in the mountains of Benahavis, offers a private retreat with exclusive amenities, including an 18-hole golf course and a prestigious equestrian center that hosts the Spanish Show Jumping Championship. This exceptional villa is conveniently situated within walking distance to the club house and has been meticulously constructed to the highest standards, incorporating cutting-edge sustainable features. The villa boasts an exquisite layout, featuring 5 ensuite bedrooms that cantilever over the golf course, creating an enchanting sense of floating in the air. The expansive openplan living areas, top-of-the-line kitchen and bathrooms, along with an infinity pool, internal water cascades, and an eyecatching outdoor feature fire, all contribute to an atmosphere of refined luxury. Adding to its allure, the villa also includes a cinema and a gym, while the lower ground floor with a separate entrance offers additional versatility. The surrounding landscaped gardens further enhance the charm of this extraordinary property. For the discerning buyer, the opportunity to customize the villa to their personal preferences awaits, ensuring a truly bespoke living experience.