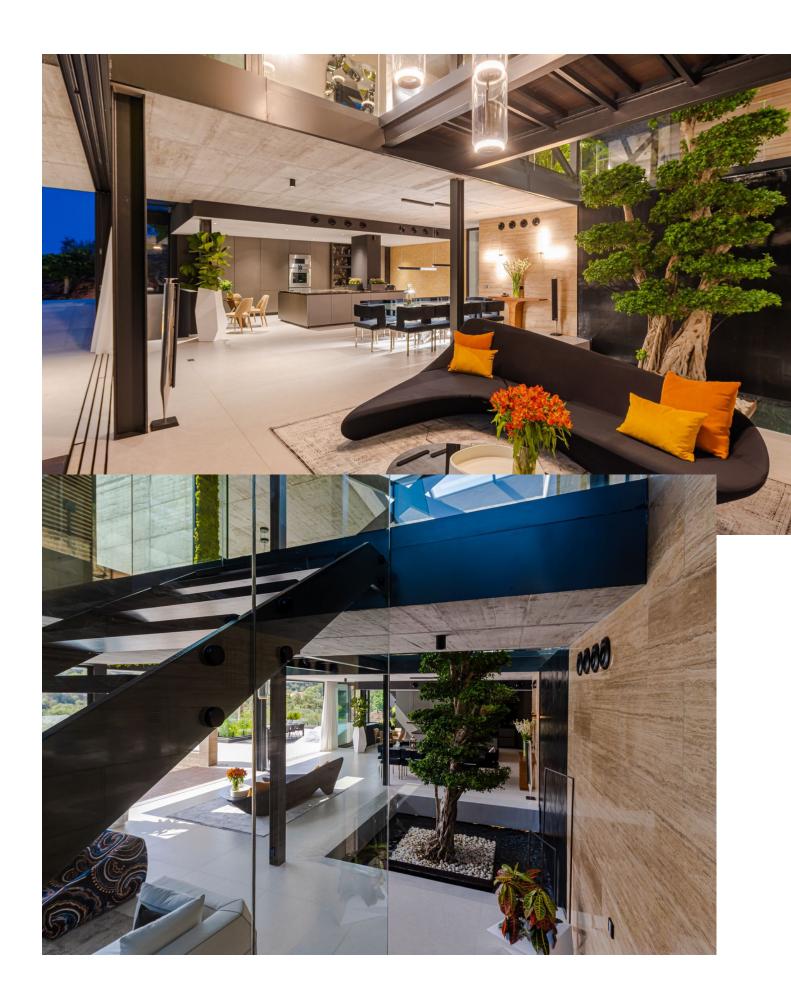

## Продажа - Дом - Benahavís 6.750.000€

Benahavís Дом

5

5

574 m2

4188 m<sup>2</sup>

Presenting a State of the Art Contemporary luxury villa nestled on a secluded and serene plot, offering breathtaking golf and partial sea views. This south-east facing property gracefully perches on the rocks, commanding stunning vistas of the first fairway at Marbella Club Golf Resort. Marbella Club, renowned for its aristocratic allure and unparalleled luxury, stands as an emblem of opulence on the Costa Del Sol, with esteemed establishments like Marbella Club, Puente Romano, and The Lodge in Sierra Nevada falling under its esteemed brand. The Marbella Club Golf Resort, a gated haven nestled in the mountains of Benahavis, offers a private retreat with exclusive amenities, including an 18-hole golf course and a prestigious equestrian center that hosts the Spanish Show Jumping Championship. This exceptional villa is conveniently situated within walking distance to the club house and has been meticulously constructed to the highest standards, incorporating cutting-edge sustainable features. The villa boasts an exquisite layout, featuring 5 ensuite bedrooms that cantilever over the golf course, creating an enchanting sense of floating in the air. The expansive openplan living areas, top-of-the-line kitchen and bathrooms, along with an infinity pool, internal water cascades, and an eyecatching outdoor feature fire, all contribute to an atmosphere of refined luxury. Adding to its allure, the villa also includes a cinema and a gym, while the lower ground floor with a separate entrance offers additional versatility. The surrounding landscaped gardens further enhance the charm of this extraordinary property. For the discerning buyer, the opportunity to customize the villa to their personal preferences awaits, ensuring a truly bespoke living experience.