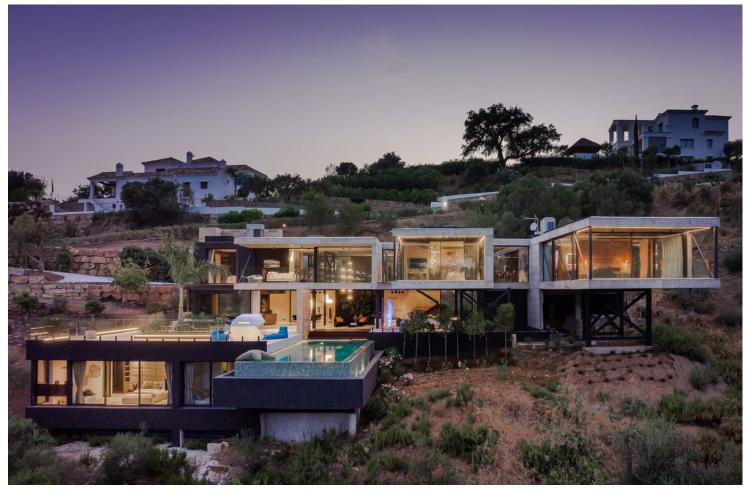

## Продажа - Дом - Benahavís 6.750.000€

Benahavís Дом

5

5

574 m2

4188 m<sup>2</sup>

Presenting a State of the Art Contemporary luxury villa nestled on a secluded and serene plot, offering breathtaking golf and partial sea views. This south-east facing property gracefully perches on the rocks, commanding stunning vistas of the first fairway at Marbella Club Golf Resort. Marbella Club, renowned for its aristocratic allure and unparalleled luxury, stands as an emblem of opulence on the Costa Del Sol, with esteemed establishments like Marbella Club, Puente Romano, and The Lodge in Sierra Nevada falling under its esteemed brand. The Marbella Club Golf Resort, a gated haven nestled in the mountains of Benahavis, offers a private retreat with exclusive amenities, including an 18-hole golf course and a prestigious equestrian center that hosts the Spanish Show Jumping Championship. This exceptional villa is conveniently situated within walking distance to the club house and has been meticulously constructed to the highest standards, incorporating cutting-edge sustainable features. The villa boasts an exquisite layout, featuring 5 ensuite bedrooms that cantilever over the golf course, creating an enchanting sense of floating in the air. The expansive openplan living areas, top-of-the-line kitchen and bathrooms, along with an infinity pool, internal water cascades, and an eyecatching outdoor feature fire, all contribute to an atmosphere of refined luxury. Adding to its allure, the villa also includes a cinema and a gym, while the lower ground floor with a separate entrance offers additional versatility. The surrounding landscaped gardens further enhance the charm of this extraordinary property. For the discerning buyer, the opportunity to customize the villa to their personal preferences awaits, ensuring a truly bespoke living experience.