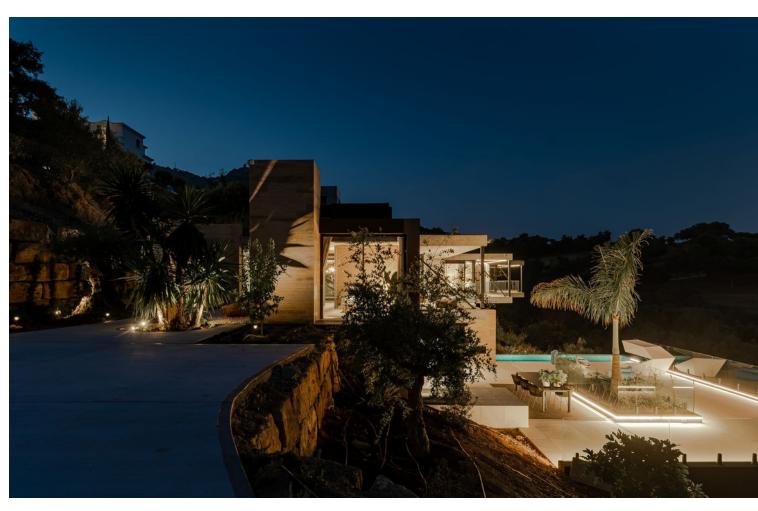

## Продажа - Дом - Benahavís 6.750.000€

Benahavís Дом

5

5

574 m2

4188 m<sup>2</sup>

Presenting a State of the Art Contemporary luxury villa nestled on a secluded and serene plot, offering breathtaking golf and partial sea views. This south-east facing property gracefully perches on the rocks, commanding stunning vistas of the first fairway at Marbella Club Golf Resort. Marbella Club, renowned for its aristocratic allure and unparalleled luxury, stands as an emblem of opulence on the Costa Del Sol, with esteemed establishments like Marbella Club, Puente Romano, and The Lodge in Sierra Nevada falling under its esteemed brand. The Marbella Club Golf Resort, a gated haven nestled in the mountains of Benahavis, offers a private retreat with exclusive amenities, including an 18-hole golf course and a prestigious equestrian center that hosts the Spanish Show Jumping Championship. This exceptional villa is conveniently situated within walking distance to the club house and has been meticulously constructed to the highest standards, incorporating cutting-edge sustainable features. The villa boasts an exquisite layout, featuring 5 ensuite bedrooms that cantilever over the golf course, creating an enchanting sense of floating in the air. The expansive openplan living areas, top-of-the-line kitchen and bathrooms, along with an infinity pool, internal water cascades, and an eyecatching outdoor feature fire, all contribute to an atmosphere of refined luxury. Adding to its allure, the villa also includes a cinema and a gym, while the lower ground floor with a separate entrance offers additional versatility. The surrounding landscaped gardens further enhance the charm of this extraordinary property. For the discerning buyer, the opportunity to customize the villa to their personal preferences awaits, ensuring a truly bespoke living experience.