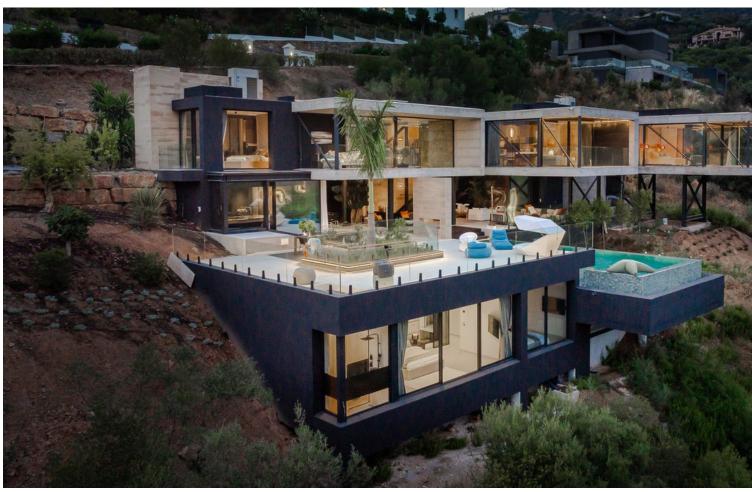

## Продажа - Дом - Benahavís 6.750.000€

Benahavís Дом

5

5

574 m2

4188 m<sup>2</sup>

Presenting a State of the Art Contemporary luxury villa nestled on a secluded and serene plot, offering breathtaking golf and partial sea views. This south-east facing property gracefully perches on the rocks, commanding stunning vistas of the first fairway at Marbella Club Golf Resort. Marbella Club, renowned for its aristocratic allure and unparalleled luxury, stands as an emblem of opulence on the Costa Del Sol, with esteemed establishments like Marbella Club, Puente Romano, and The Lodge in Sierra Nevada falling under its esteemed brand. The Marbella Club Golf Resort, a gated haven nestled in the mountains of Benahavis, offers a private retreat with exclusive amenities, including an 18-hole golf course and a prestigious equestrian center that hosts the Spanish Show Jumping Championship. This exceptional villa is conveniently situated within walking distance to the club house and has been meticulously constructed to the highest standards, incorporating cutting-edge sustainable features. The villa boasts an exquisite layout, featuring 5 ensuite bedrooms that cantilever over the golf course, creating an enchanting sense of floating in the air. The expansive openplan living areas, top-of-the-line kitchen and bathrooms, along with an infinity pool, internal water cascades, and an eyecatching outdoor feature fire, all contribute to an atmosphere of refined luxury. Adding to its allure, the villa also includes a cinema and a gym, while the lower ground floor with a separate entrance offers additional versatility. The surrounding landscaped gardens further enhance the charm of this extraordinary property. For the discerning buyer, the opportunity to customize the villa to their personal preferences awaits, ensuring a truly bespoke living experience.