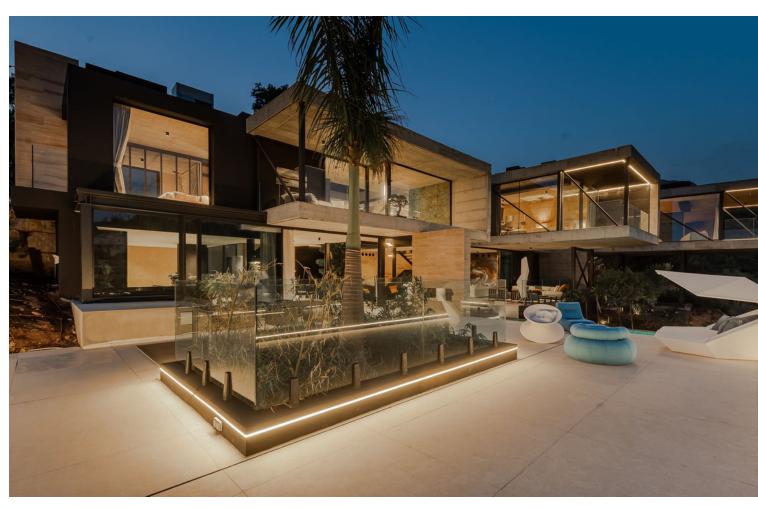

## Продажа - Дом - Benahavís 6.750.000€

Benahavís Дом

5

5

574 m2

4188 m<sup>2</sup>

Presenting a State of the Art Contemporary luxury villa nestled on a secluded and serene plot, offering breathtaking golf and partial sea views. This south-east facing property gracefully perches on the rocks, commanding stunning vistas of the first fairway at Marbella Club Golf Resort. Marbella Club, renowned for its aristocratic allure and unparalleled luxury, stands as an emblem of opulence on the Costa Del Sol, with esteemed establishments like Marbella Club, Puente Romano, and The Lodge in Sierra Nevada falling under its esteemed brand. The Marbella Club Golf Resort, a gated haven nestled in the mountains of Benahavis, offers a private retreat with exclusive amenities, including an 18-hole golf course and a prestigious equestrian center that hosts the Spanish Show Jumping Championship. This exceptional villa is conveniently situated within walking distance to the club house and has been meticulously constructed to the highest standards, incorporating cutting-edge sustainable features. The villa boasts an exquisite layout, featuring 5 ensuite bedrooms that cantilever over the golf course, creating an enchanting sense of floating in the air. The expansive openplan living areas, top-of-the-line kitchen and bathrooms, along with an infinity pool, internal water cascades, and an eyecatching outdoor feature fire, all contribute to an atmosphere of refined luxury. Adding to its allure, the villa also includes a cinema and a gym, while the lower ground floor with a separate entrance offers additional versatility. The surrounding landscaped gardens further enhance the charm of this extraordinary property. For the discerning buyer, the opportunity to customize the villa to their personal preferences awaits, ensuring a truly bespoke living experience.