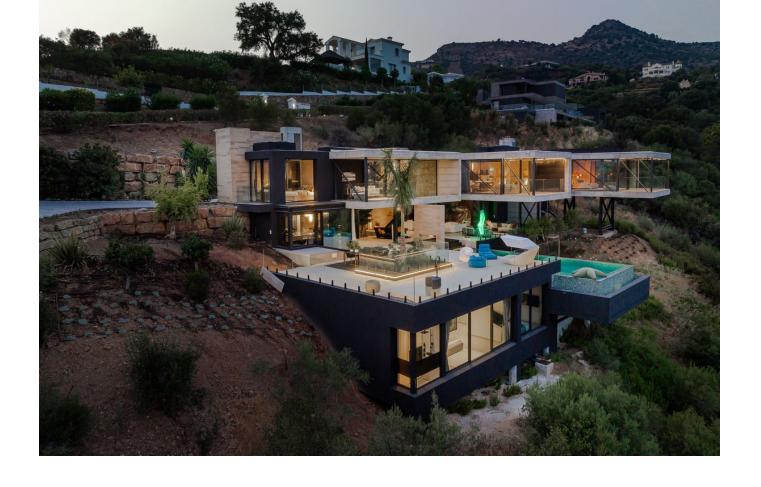

## Продажа - Дом - Benahavís 6.750.000€

Benahavís Дом

5

5

574 m2

4188 m<sup>2</sup>

Presenting a State of the Art Contemporary luxury villa nestled on a secluded and serene plot, offering breathtaking golf and partial sea views. This south-east facing property gracefully perches on the rocks, commanding stunning vistas of the first fairway at Marbella Club Golf Resort. Marbella Club, renowned for its aristocratic allure and unparalleled luxury, stands as an emblem of opulence on the Costa Del Sol, with esteemed establishments like Marbella Club, Puente Romano, and The Lodge in Sierra Nevada falling under its esteemed brand. The Marbella Club Golf Resort, a gated haven nestled in the mountains of Benahavis, offers a private retreat with exclusive amenities, including an 18-hole golf course and a prestigious equestrian center that hosts the Spanish Show Jumping Championship. This exceptional villa is conveniently situated within walking distance to the club house and has been meticulously constructed to the highest standards, incorporating cutting-edge sustainable features. The villa boasts an exquisite layout, featuring 5 ensuite bedrooms that cantilever over the golf course, creating an enchanting sense of floating in the air. The expansive openplan living areas, top-of-the-line kitchen and bathrooms, along with an infinity pool, internal water cascades, and an eyecatching outdoor feature fire, all contribute to an atmosphere of refined luxury. Adding to its allure, the villa also includes a cinema and a gym, while the lower ground floor with a separate entrance offers additional versatility. The surrounding landscaped gardens further enhance the charm of this extraordinary property. For the discerning buyer, the opportunity to customize the villa to their personal preferences awaits, ensuring a truly bespoke living experience.