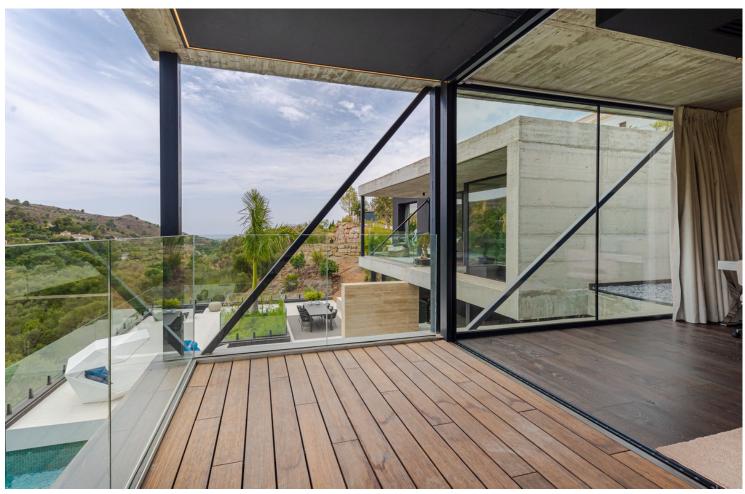

## Продажа - Дом - Benahavís 6.750.000€

Benahavís Дом

5

5

574 m2

4188 m<sup>2</sup>

Presenting a State of the Art Contemporary luxury villa nestled on a secluded and serene plot, offering breathtaking golf and partial sea views. This south-east facing property gracefully perches on the rocks, commanding stunning vistas of the first fairway at Marbella Club Golf Resort. Marbella Club, renowned for its aristocratic allure and unparalleled luxury, stands as an emblem of opulence on the Costa Del Sol, with esteemed establishments like Marbella Club, Puente Romano, and The Lodge in Sierra Nevada falling under its esteemed brand. The Marbella Club Golf Resort, a gated haven nestled in the mountains of Benahavis, offers a private retreat with exclusive amenities, including an 18-hole golf course and a prestigious equestrian center that hosts the Spanish Show Jumping Championship. This exceptional villa is conveniently situated within walking distance to the club house and has been meticulously constructed to the highest standards, incorporating cutting-edge sustainable features. The villa boasts an exquisite layout, featuring 5 ensuite bedrooms that cantilever over the golf course, creating an enchanting sense of floating in the air. The expansive openplan living areas, top-of-the-line kitchen and bathrooms, along with an infinity pool, internal water cascades, and an eyecatching outdoor feature fire, all contribute to an atmosphere of refined luxury. Adding to its allure, the villa also includes a cinema and a gym, while the lower ground floor with a separate entrance offers additional versatility. The surrounding landscaped gardens further enhance the charm of this extraordinary property. For the discerning buyer, the opportunity to customize the villa to their personal preferences awaits, ensuring a truly bespoke living experience.