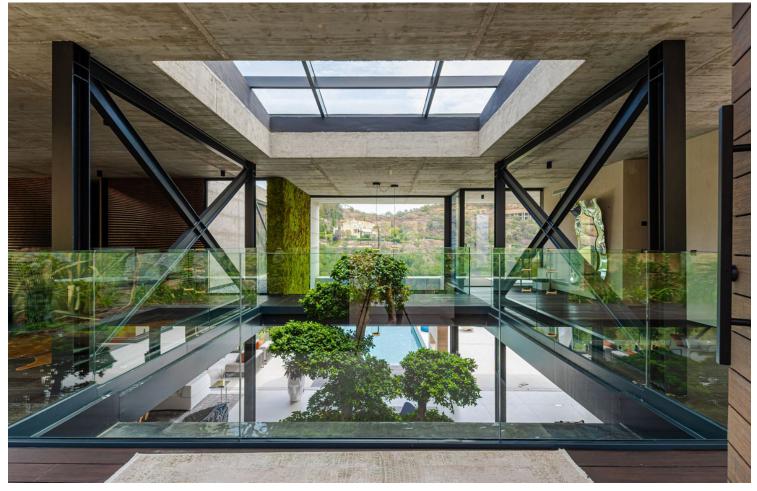

## Продажа - Дом - Benahavís 6.750.000€

Benahavís Дом

5

5

574 m2

4188 m<sup>2</sup>

Presenting a State of the Art Contemporary luxury villa nestled on a secluded and serene plot, offering breathtaking golf and partial sea views. This south-east facing property gracefully perches on the rocks, commanding stunning vistas of the first fairway at Marbella Club Golf Resort. Marbella Club, renowned for its aristocratic allure and unparalleled luxury, stands as an emblem of opulence on the Costa Del Sol, with esteemed establishments like Marbella Club, Puente Romano, and The Lodge in Sierra Nevada falling under its esteemed brand. The Marbella Club Golf Resort, a gated haven nestled in the mountains of Benahavis, offers a private retreat with exclusive amenities, including an 18-hole golf course and a prestigious equestrian center that hosts the Spanish Show Jumping Championship. This exceptional villa is conveniently situated within walking distance to the club house and has been meticulously constructed to the highest standards, incorporating cutting-edge sustainable features. The villa boasts an exquisite layout, featuring 5 ensuite bedrooms that cantilever over the golf course, creating an enchanting sense of floating in the air. The expansive openplan living areas, top-of-the-line kitchen and bathrooms, along with an infinity pool, internal water cascades, and an eyecatching outdoor feature fire, all contribute to an atmosphere of refined luxury. Adding to its allure, the villa also includes a cinema and a gym, while the lower ground floor with a separate entrance offers additional versatility. The surrounding landscaped gardens further enhance the charm of this extraordinary property. For the discerning buyer, the opportunity to customize the villa to their personal preferences awaits, ensuring a truly bespoke living experience.