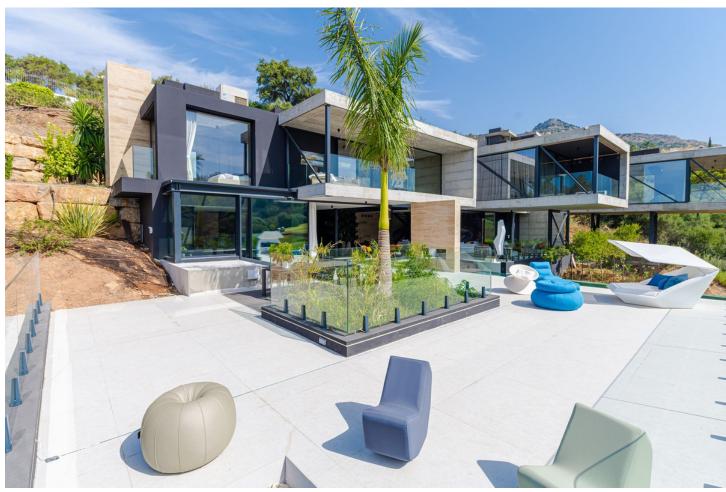

## Продажа - Дом - Benahavís 6.750.000€

Benahavís Дом

5

5

574 m2

4188 m<sup>2</sup>

Presenting a State of the Art Contemporary luxury villa nestled on a secluded and serene plot, offering breathtaking golf and partial sea views. This south-east facing property gracefully perches on the rocks, commanding stunning vistas of the first fairway at Marbella Club Golf Resort. Marbella Club, renowned for its aristocratic allure and unparalleled luxury, stands as an emblem of opulence on the Costa Del Sol, with esteemed establishments like Marbella Club, Puente Romano, and The Lodge in Sierra Nevada falling under its esteemed brand. The Marbella Club Golf Resort, a gated haven nestled in the mountains of Benahavis, offers a private retreat with exclusive amenities, including an 18-hole golf course and a prestigious equestrian center that hosts the Spanish Show Jumping Championship. This exceptional villa is conveniently situated within walking distance to the club house and has been meticulously constructed to the highest standards, incorporating cutting-edge sustainable features. The villa boasts an exquisite layout, featuring 5 ensuite bedrooms that cantilever over the golf course, creating an enchanting sense of floating in the air. The expansive openplan living areas, top-of-the-line kitchen and bathrooms, along with an infinity pool, internal water cascades, and an eyecatching outdoor feature fire, all contribute to an atmosphere of refined luxury. Adding to its allure, the villa also includes a cinema and a gym, while the lower ground floor with a separate entrance offers additional versatility. The surrounding landscaped gardens further enhance the charm of this extraordinary property. For the discerning buyer, the opportunity to customize the villa to their personal preferences awaits, ensuring a truly bespoke living experience.