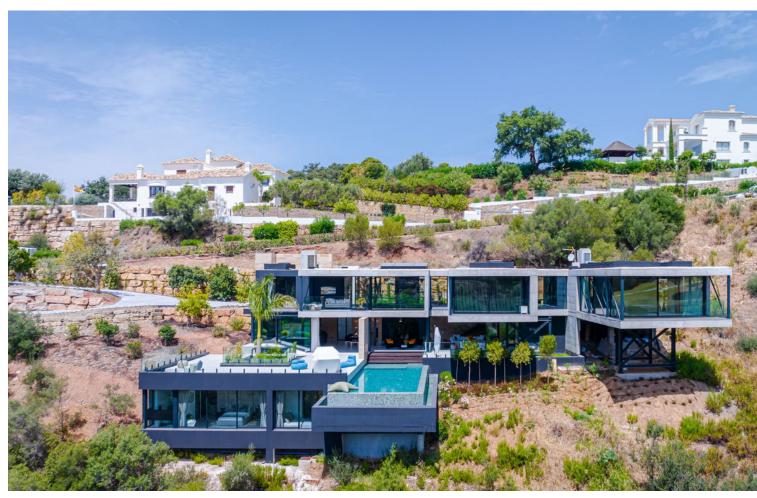

## Продажа - Дом - Benahavís 6.750.000€

Benahavís Дом

5

5

574 m2

4188 m<sup>2</sup>

Presenting a State of the Art Contemporary luxury villa nestled on a secluded and serene plot, offering breathtaking golf and partial sea views. This south-east facing property gracefully perches on the rocks, commanding stunning vistas of the first fairway at Marbella Club Golf Resort. Marbella Club, renowned for its aristocratic allure and unparalleled luxury, stands as an emblem of opulence on the Costa Del Sol, with esteemed establishments like Marbella Club, Puente Romano, and The Lodge in Sierra Nevada falling under its esteemed brand. The Marbella Club Golf Resort, a gated haven nestled in the mountains of Benahavis, offers a private retreat with exclusive amenities, including an 18-hole golf course and a prestigious equestrian center that hosts the Spanish Show Jumping Championship. This exceptional villa is conveniently situated within walking distance to the club house and has been meticulously constructed to the highest standards, incorporating cutting-edge sustainable features. The villa boasts an exquisite layout, featuring 5 ensuite bedrooms that cantilever over the golf course, creating an enchanting sense of floating in the air. The expansive openplan living areas, top-of-the-line kitchen and bathrooms, along with an infinity pool, internal water cascades, and an eyecatching outdoor feature fire, all contribute to an atmosphere of refined luxury. Adding to its allure, the villa also includes a cinema and a gym, while the lower ground floor with a separate entrance offers additional versatility. The surrounding landscaped gardens further enhance the charm of this extraordinary property. For the discerning buyer, the opportunity to customize the villa to their personal preferences awaits, ensuring a truly bespoke living experience.