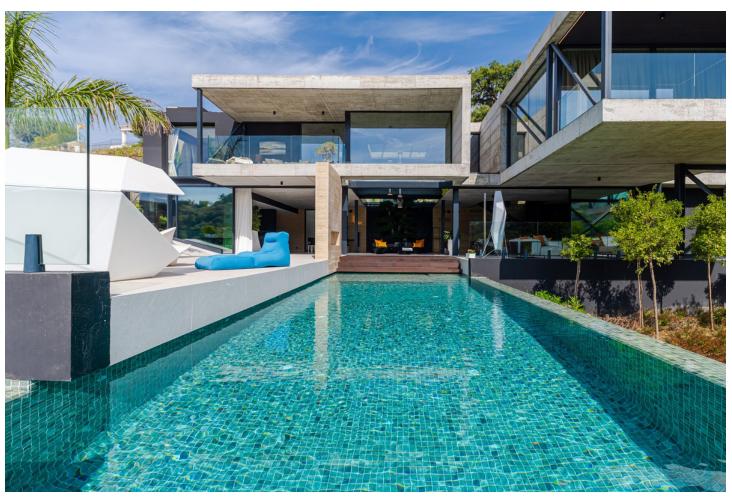

## Продажа - Дом - Benahavís 6.750.000€

Benahavís Дом

5

5

574 m2

4188 m<sup>2</sup>

Presenting a State of the Art Contemporary luxury villa nestled on a secluded and serene plot, offering breathtaking golf and partial sea views. This south-east facing property gracefully perches on the rocks, commanding stunning vistas of the first fairway at Marbella Club Golf Resort. Marbella Club, renowned for its aristocratic allure and unparalleled luxury, stands as an emblem of opulence on the Costa Del Sol, with esteemed establishments like Marbella Club, Puente Romano, and The Lodge in Sierra Nevada falling under its esteemed brand. The Marbella Club Golf Resort, a gated haven nestled in the mountains of Benahavis, offers a private retreat with exclusive amenities, including an 18-hole golf course and a prestigious equestrian center that hosts the Spanish Show Jumping Championship. This exceptional villa is conveniently situated within walking distance to the club house and has been meticulously constructed to the highest standards, incorporating cutting-edge sustainable features. The villa boasts an exquisite layout, featuring 5 ensuite bedrooms that cantilever over the golf course, creating an enchanting sense of floating in the air. The expansive openplan living areas, top-of-the-line kitchen and bathrooms, along with an infinity pool, internal water cascades, and an eyecatching outdoor feature fire, all contribute to an atmosphere of refined luxury. Adding to its allure, the villa also includes a cinema and a gym, while the lower ground floor with a separate entrance offers additional versatility. The surrounding landscaped gardens further enhance the charm of this extraordinary property. For the discerning buyer, the opportunity to customize the villa to their personal preferences awaits, ensuring a truly bespoke living experience.