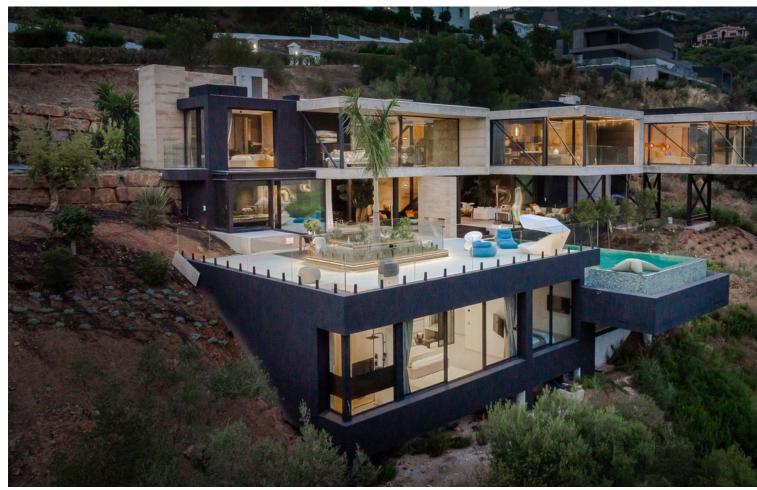

## Продажа - Дом - Benahavís 6.750.000€

Benahavís Дом

5

5

574 m2

4188 m<sup>2</sup>

Presenting a State of the Art Contemporary luxury villa nestled on a secluded and serene plot, offering breathtaking golf and partial sea views. This south-east facing property gracefully perches on the rocks, commanding stunning vistas of the first fairway at Marbella Club Golf Resort. Marbella Club, renowned for its aristocratic allure and unparalleled luxury, stands as an emblem of opulence on the Costa Del Sol, with esteemed establishments like Marbella Club, Puente Romano, and The Lodge in Sierra Nevada falling under its esteemed brand. The Marbella Club Golf Resort, a gated haven nestled in the mountains of Benahavis, offers a private retreat with exclusive amenities, including an 18-hole golf course and a prestigious equestrian center that hosts the Spanish Show Jumping Championship. This exceptional villa is conveniently situated within walking distance to the club house and has been meticulously constructed to the highest standards, incorporating cutting-edge sustainable features. The villa boasts an exquisite layout, featuring 5 ensuite bedrooms that cantilever over the golf course, creating an enchanting sense of floating in the air. The expansive openplan living areas, top-of-the-line kitchen and bathrooms, along with an infinity pool, internal water cascades, and an eyecatching outdoor feature fire, all contribute to an atmosphere of refined luxury. Adding to its allure, the villa also includes a cinema and a gym, while the lower ground floor with a separate entrance offers additional versatility. The surrounding landscaped gardens further enhance the charm of this extraordinary property. For the discerning buyer, the opportunity to customize the villa to their personal preferences awaits, ensuring a truly bespoke living experience.