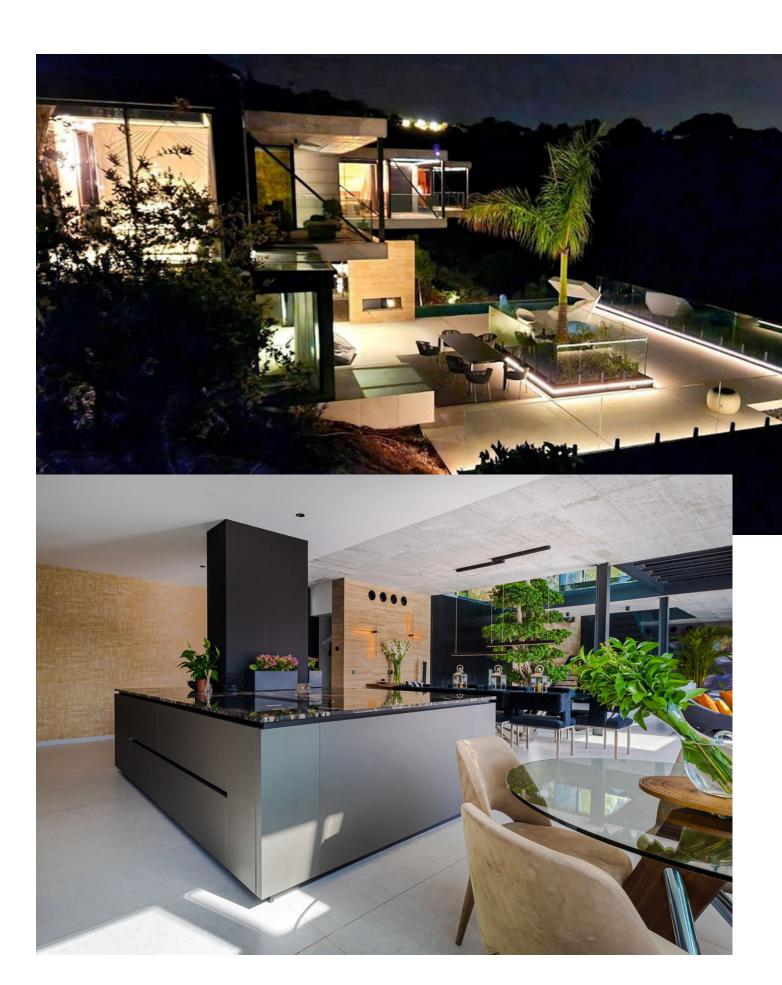

## Продажа - Дом - Benahavís 6.750.000€

Benahavís Дом

5

5

574 m2

4188 m<sup>2</sup>

Presenting a State of the Art Contemporary luxury villa nestled on a secluded and serene plot, offering breathtaking golf and partial sea views. This south-east facing property gracefully perches on the rocks, commanding stunning vistas of the first fairway at Marbella Club Golf Resort. Marbella Club, renowned for its aristocratic allure and unparalleled luxury, stands as an emblem of opulence on the Costa Del Sol, with esteemed establishments like Marbella Club, Puente Romano, and The Lodge in Sierra Nevada falling under its esteemed brand. The Marbella Club Golf Resort, a gated haven nestled in the mountains of Benahavis, offers a private retreat with exclusive amenities, including an 18-hole golf course and a prestigious equestrian center that hosts the Spanish Show Jumping Championship. This exceptional villa is conveniently situated within walking distance to the club house and has been meticulously constructed to the highest standards, incorporating cutting-edge sustainable features. The villa boasts an exquisite layout, featuring 5 ensuite bedrooms that cantilever over the golf course, creating an enchanting sense of floating in the air. The expansive openplan living areas, top-of-the-line kitchen and bathrooms, along with an infinity pool, internal water cascades, and an eyecatching outdoor feature fire, all contribute to an atmosphere of refined luxury. Adding to its allure, the villa also includes a cinema and a gym, while the lower ground floor with a separate entrance offers additional versatility. The surrounding landscaped gardens further enhance the charm of this extraordinary property. For the discerning buyer, the opportunity to customize the villa to their personal preferences awaits, ensuring a truly bespoke living experience.