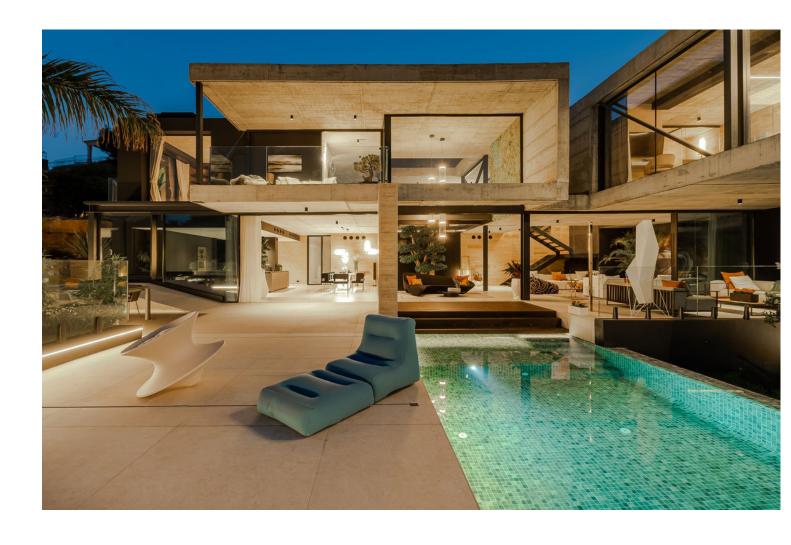

## Продажа - Дом - Benahavís 6.750.000€

Benahavís Дом

5

5

574 m2

4188 m<sup>2</sup>

Presenting a State of the Art Contemporary luxury villa nestled on a secluded and serene plot, offering breathtaking golf and partial sea views. This south-east facing property gracefully perches on the rocks, commanding stunning vistas of the first fairway at Marbella Club Golf Resort. Marbella Club, renowned for its aristocratic allure and unparalleled luxury, stands as an emblem of opulence on the Costa Del Sol, with esteemed establishments like Marbella Club, Puente Romano, and The Lodge in Sierra Nevada falling under its esteemed brand. The Marbella Club Golf Resort, a gated haven nestled in the mountains of Benahavis, offers a private retreat with exclusive amenities, including an 18-hole golf course and a prestigious equestrian center that hosts the Spanish Show Jumping Championship. This exceptional villa is conveniently situated within walking distance to the club house and has been meticulously constructed to the highest standards, incorporating cutting-edge sustainable features. The villa boasts an exquisite layout, featuring 5 ensuite bedrooms that cantilever over the golf course, creating an enchanting sense of floating in the air. The expansive openplan living areas, top-of-the-line kitchen and bathrooms, along with an infinity pool, internal water cascades, and an eyecatching outdoor feature fire, all contribute to an atmosphere of refined luxury. Adding to its allure, the villa also includes a cinema and a gym, while the lower ground floor with a separate entrance offers additional versatility. The surrounding landscaped gardens further enhance the charm of this extraordinary property. For the discerning buyer, the opportunity to customize the villa to their personal preferences awaits, ensuring a truly bespoke living experience.