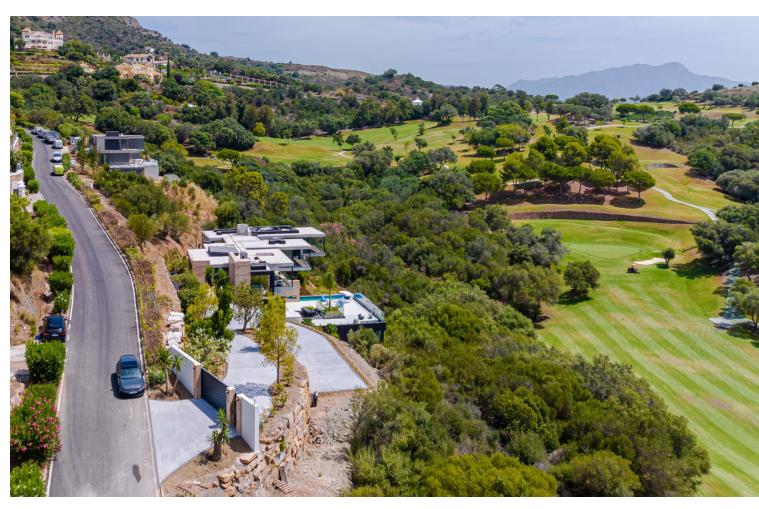

## Продажа - Дом - Benahavís 6.750.000€

Benahavís Дом

5

5

574 m2

4188 m<sup>2</sup>

Presenting a State of the Art Contemporary luxury villa nestled on a secluded and serene plot, offering breathtaking golf and partial sea views. This south-east facing property gracefully perches on the rocks, commanding stunning vistas of the first fairway at Marbella Club Golf Resort. Marbella Club, renowned for its aristocratic allure and unparalleled luxury, stands as an emblem of opulence on the Costa Del Sol, with esteemed establishments like Marbella Club, Puente Romano, and The Lodge in Sierra Nevada falling under its esteemed brand. The Marbella Club Golf Resort, a gated haven nestled in the mountains of Benahavis, offers a private retreat with exclusive amenities, including an 18-hole golf course and a prestigious equestrian center that hosts the Spanish Show Jumping Championship. This exceptional villa is conveniently situated within walking distance to the club house and has been meticulously constructed to the highest standards, incorporating cutting-edge sustainable features. The villa boasts an exquisite layout, featuring 5 ensuite bedrooms that cantilever over the golf course, creating an enchanting sense of floating in the air. The expansive openplan living areas, top-of-the-line kitchen and bathrooms, along with an infinity pool, internal water cascades, and an eyecatching outdoor feature fire, all contribute to an atmosphere of refined luxury. Adding to its allure, the villa also includes a cinema and a gym, while the lower ground floor with a separate entrance offers additional versatility. The surrounding landscaped gardens further enhance the charm of this extraordinary property. For the discerning buyer, the opportunity to customize the villa to their personal preferences awaits, ensuring a truly bespoke living experience.