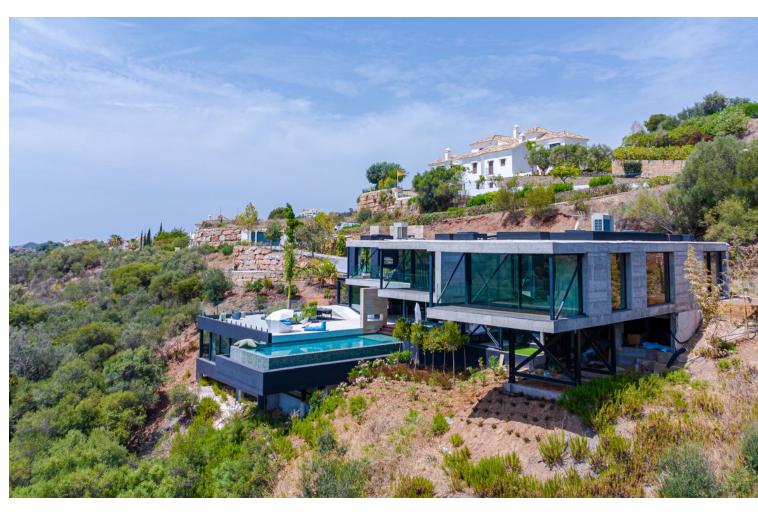

## Продажа - Дом - Benahavís 6.750.000€

Benahavís Дом

5

5

574 m2

4188 m<sup>2</sup>

Presenting a State of the Art Contemporary luxury villa nestled on a secluded and serene plot, offering breathtaking golf and partial sea views. This south-east facing property gracefully perches on the rocks, commanding stunning vistas of the first fairway at Marbella Club Golf Resort. Marbella Club, renowned for its aristocratic allure and unparalleled luxury, stands as an emblem of opulence on the Costa Del Sol, with esteemed establishments like Marbella Club, Puente Romano, and The Lodge in Sierra Nevada falling under its esteemed brand. The Marbella Club Golf Resort, a gated haven nestled in the mountains of Benahavis, offers a private retreat with exclusive amenities, including an 18-hole golf course and a prestigious equestrian center that hosts the Spanish Show Jumping Championship. This exceptional villa is conveniently situated within walking distance to the club house and has been meticulously constructed to the highest standards, incorporating cutting-edge sustainable features. The villa boasts an exquisite layout, featuring 5 ensuite bedrooms that cantilever over the golf course, creating an enchanting sense of floating in the air. The expansive openplan living areas, top-of-the-line kitchen and bathrooms, along with an infinity pool, internal water cascades, and an eyecatching outdoor feature fire, all contribute to an atmosphere of refined luxury. Adding to its allure, the villa also includes a cinema and a gym, while the lower ground floor with a separate entrance offers additional versatility. The surrounding landscaped gardens further enhance the charm of this extraordinary property. For the discerning buyer, the opportunity to customize the villa to their personal preferences awaits, ensuring a truly bespoke living experience.