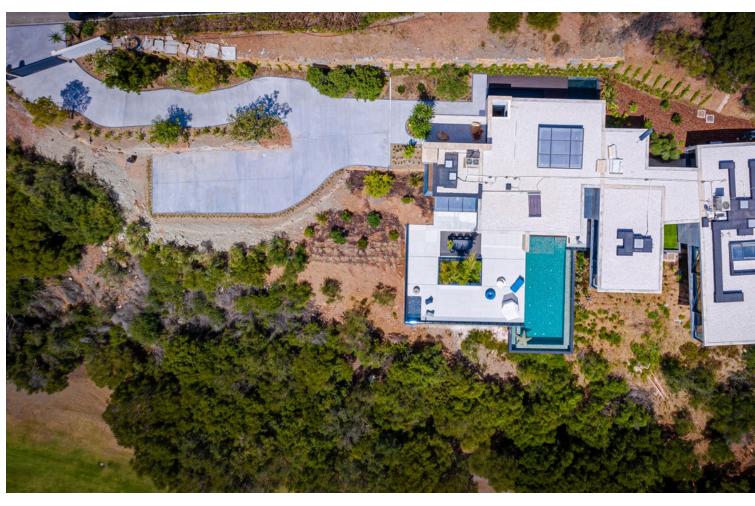

## Продажа - Дом - Benahavís 6.750.000€

Benahavís Дом

5

5

574 m2

4188 m<sup>2</sup>

Presenting a State of the Art Contemporary luxury villa nestled on a secluded and serene plot, offering breathtaking golf and partial sea views. This south-east facing property gracefully perches on the rocks, commanding stunning vistas of the first fairway at Marbella Club Golf Resort. Marbella Club, renowned for its aristocratic allure and unparalleled luxury, stands as an emblem of opulence on the Costa Del Sol, with esteemed establishments like Marbella Club, Puente Romano, and The Lodge in Sierra Nevada falling under its esteemed brand. The Marbella Club Golf Resort, a gated haven nestled in the mountains of Benahavis, offers a private retreat with exclusive amenities, including an 18-hole golf course and a prestigious equestrian center that hosts the Spanish Show Jumping Championship. This exceptional villa is conveniently situated within walking distance to the club house and has been meticulously constructed to the highest standards, incorporating cutting-edge sustainable features. The villa boasts an exquisite layout, featuring 5 ensuite bedrooms that cantilever over the golf course, creating an enchanting sense of floating in the air. The expansive openplan living areas, top-of-the-line kitchen and bathrooms, along with an infinity pool, internal water cascades, and an eyecatching outdoor feature fire, all contribute to an atmosphere of refined luxury. Adding to its allure, the villa also includes a cinema and a gym, while the lower ground floor with a separate entrance offers additional versatility. The surrounding landscaped gardens further enhance the charm of this extraordinary property. For the discerning buyer, the opportunity to customize the villa to their personal preferences awaits, ensuring a truly bespoke living experience.