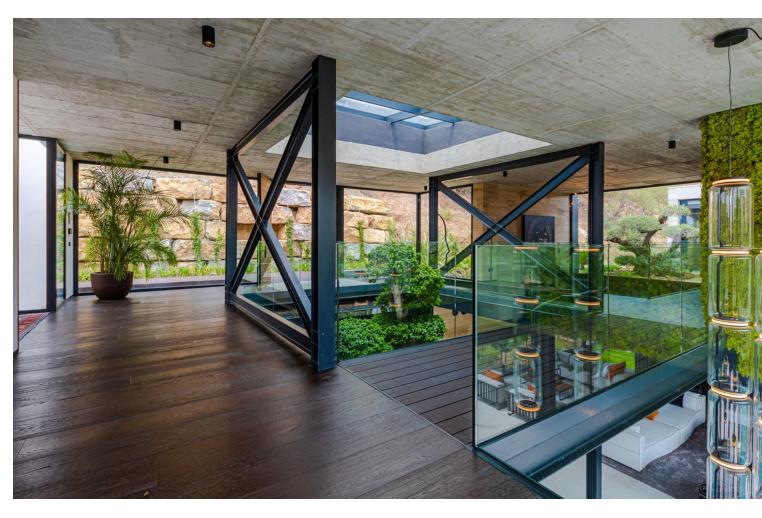

## Продажа - Дом - Benahavís 6.750.000€

Benahavís Дом

5

5

574 m2

4188 m<sup>2</sup>

Presenting a State of the Art Contemporary luxury villa nestled on a secluded and serene plot, offering breathtaking golf and partial sea views. This south-east facing property gracefully perches on the rocks, commanding stunning vistas of the first fairway at Marbella Club Golf Resort. Marbella Club, renowned for its aristocratic allure and unparalleled luxury, stands as an emblem of opulence on the Costa Del Sol, with esteemed establishments like Marbella Club, Puente Romano, and The Lodge in Sierra Nevada falling under its esteemed brand. The Marbella Club Golf Resort, a gated haven nestled in the mountains of Benahavis, offers a private retreat with exclusive amenities, including an 18-hole golf course and a prestigious equestrian center that hosts the Spanish Show Jumping Championship. This exceptional villa is conveniently situated within walking distance to the club house and has been meticulously constructed to the highest standards, incorporating cutting-edge sustainable features. The villa boasts an exquisite layout, featuring 5 ensuite bedrooms that cantilever over the golf course, creating an enchanting sense of floating in the air. The expansive openplan living areas, top-of-the-line kitchen and bathrooms, along with an infinity pool, internal water cascades, and an eyecatching outdoor feature fire, all contribute to an atmosphere of refined luxury. Adding to its allure, the villa also includes a cinema and a gym, while the lower ground floor with a separate entrance offers additional versatility. The surrounding landscaped gardens further enhance the charm of this extraordinary property. For the discerning buyer, the opportunity to customize the villa to their personal preferences awaits, ensuring a truly bespoke living experience.