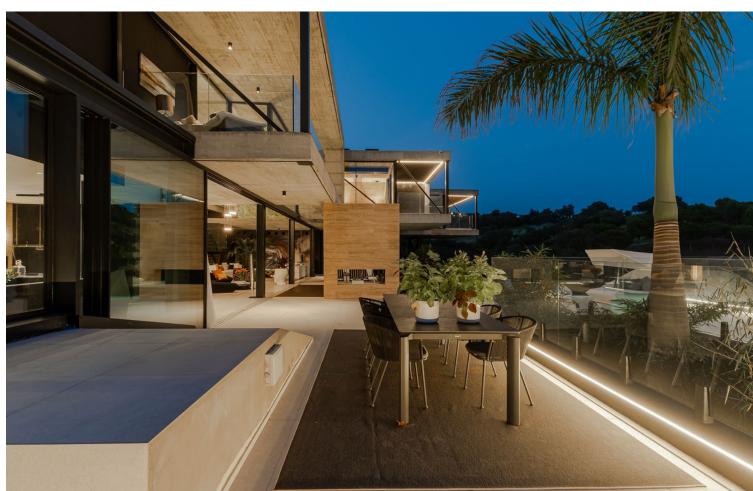

## Продажа - Дом - Benahavís 6.750.000€

Benahavís Дом

5

5

574 m2

4188 m<sup>2</sup>

Presenting a State of the Art Contemporary luxury villa nestled on a secluded and serene plot, offering breathtaking golf and partial sea views. This south-east facing property gracefully perches on the rocks, commanding stunning vistas of the first fairway at Marbella Club Golf Resort. Marbella Club, renowned for its aristocratic allure and unparalleled luxury, stands as an emblem of opulence on the Costa Del Sol, with esteemed establishments like Marbella Club, Puente Romano, and The Lodge in Sierra Nevada falling under its esteemed brand. The Marbella Club Golf Resort, a gated haven nestled in the mountains of Benahavis, offers a private retreat with exclusive amenities, including an 18-hole golf course and a prestigious equestrian center that hosts the Spanish Show Jumping Championship. This exceptional villa is conveniently situated within walking distance to the club house and has been meticulously constructed to the highest standards, incorporating cutting-edge sustainable features. The villa boasts an exquisite layout, featuring 5 ensuite bedrooms that cantilever over the golf course, creating an enchanting sense of floating in the air. The expansive openplan living areas, top-of-the-line kitchen and bathrooms, along with an infinity pool, internal water cascades, and an eyecatching outdoor feature fire, all contribute to an atmosphere of refined luxury. Adding to its allure, the villa also includes a cinema and a gym, while the lower ground floor with a separate entrance offers additional versatility. The surrounding landscaped gardens further enhance the charm of this extraordinary property. For the discerning buyer, the opportunity to customize the villa to their personal preferences awaits, ensuring a truly bespoke living experience.