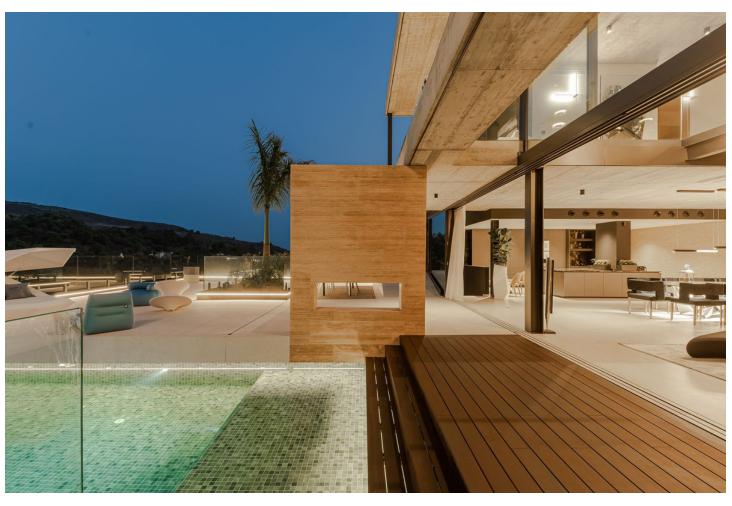

## Продажа - Дом - Benahavís 6.750.000€

Benahavís Дом

5

5

574 m2

4188 m<sup>2</sup>

Presenting a State of the Art Contemporary luxury villa nestled on a secluded and serene plot, offering breathtaking golf and partial sea views. This south-east facing property gracefully perches on the rocks, commanding stunning vistas of the first fairway at Marbella Club Golf Resort. Marbella Club, renowned for its aristocratic allure and unparalleled luxury, stands as an emblem of opulence on the Costa Del Sol, with esteemed establishments like Marbella Club, Puente Romano, and The Lodge in Sierra Nevada falling under its esteemed brand. The Marbella Club Golf Resort, a gated haven nestled in the mountains of Benahavis, offers a private retreat with exclusive amenities, including an 18-hole golf course and a prestigious equestrian center that hosts the Spanish Show Jumping Championship. This exceptional villa is conveniently situated within walking distance to the club house and has been meticulously constructed to the highest standards, incorporating cutting-edge sustainable features. The villa boasts an exquisite layout, featuring 5 ensuite bedrooms that cantilever over the golf course, creating an enchanting sense of floating in the air. The expansive openplan living areas, top-of-the-line kitchen and bathrooms, along with an infinity pool, internal water cascades, and an eyecatching outdoor feature fire, all contribute to an atmosphere of refined luxury. Adding to its allure, the villa also includes a cinema and a gym, while the lower ground floor with a separate entrance offers additional versatility. The surrounding landscaped gardens further enhance the charm of this extraordinary property. For the discerning buyer, the opportunity to customize the villa to their personal preferences awaits, ensuring a truly bespoke living experience.