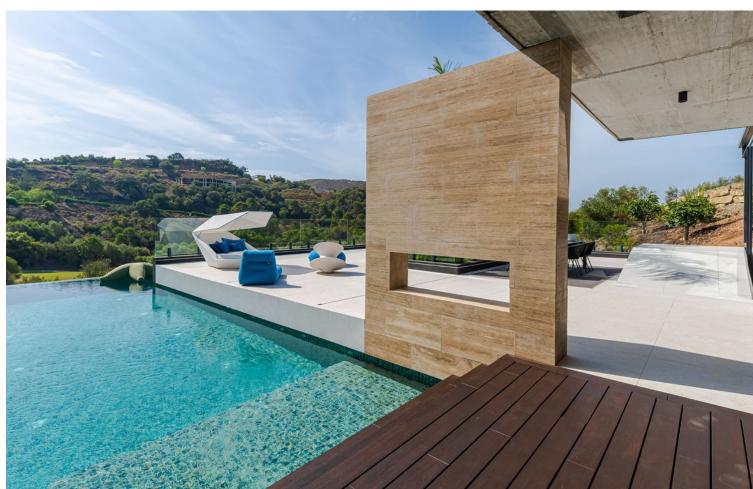

## Продажа - Дом - Benahavís 6.750.000€

Benahavís Дом

5

5

574 m2

4188 m<sup>2</sup>

Presenting a State of the Art Contemporary luxury villa nestled on a secluded and serene plot, offering breathtaking golf and partial sea views. This south-east facing property gracefully perches on the rocks, commanding stunning vistas of the first fairway at Marbella Club Golf Resort. Marbella Club, renowned for its aristocratic allure and unparalleled luxury, stands as an emblem of opulence on the Costa Del Sol, with esteemed establishments like Marbella Club, Puente Romano, and The Lodge in Sierra Nevada falling under its esteemed brand. The Marbella Club Golf Resort, a gated haven nestled in the mountains of Benahavis, offers a private retreat with exclusive amenities, including an 18-hole golf course and a prestigious equestrian center that hosts the Spanish Show Jumping Championship. This exceptional villa is conveniently situated within walking distance to the club house and has been meticulously constructed to the highest standards, incorporating cutting-edge sustainable features. The villa boasts an exquisite layout, featuring 5 ensuite bedrooms that cantilever over the golf course, creating an enchanting sense of floating in the air. The expansive openplan living areas, top-of-the-line kitchen and bathrooms, along with an infinity pool, internal water cascades, and an eyecatching outdoor feature fire, all contribute to an atmosphere of refined luxury. Adding to its allure, the villa also includes a cinema and a gym, while the lower ground floor with a separate entrance offers additional versatility. The surrounding landscaped gardens further enhance the charm of this extraordinary property. For the discerning buyer, the opportunity to customize the villa to their personal preferences awaits, ensuring a truly bespoke living experience.