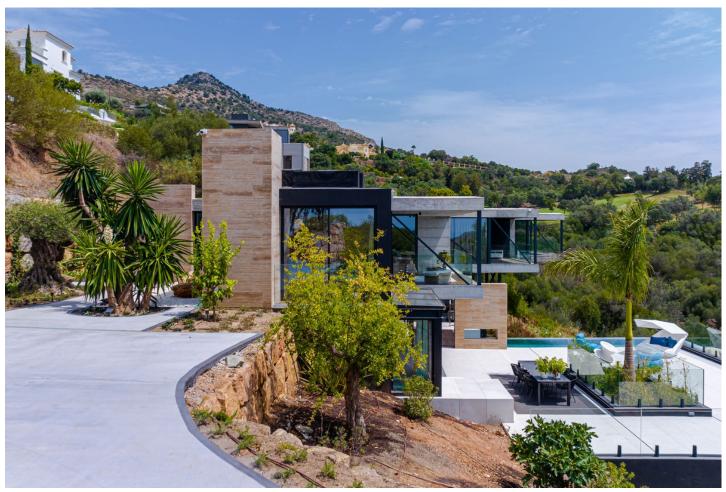

## Продажа - Дом - Benahavís 6.750.000€

Benahavís Дом

5

5

574 m2

4188 m<sup>2</sup>

Presenting a State of the Art Contemporary luxury villa nestled on a secluded and serene plot, offering breathtaking golf and partial sea views. This south-east facing property gracefully perches on the rocks, commanding stunning vistas of the first fairway at Marbella Club Golf Resort. Marbella Club, renowned for its aristocratic allure and unparalleled luxury, stands as an emblem of opulence on the Costa Del Sol, with esteemed establishments like Marbella Club, Puente Romano, and The Lodge in Sierra Nevada falling under its esteemed brand. The Marbella Club Golf Resort, a gated haven nestled in the mountains of Benahavis, offers a private retreat with exclusive amenities, including an 18-hole golf course and a prestigious equestrian center that hosts the Spanish Show Jumping Championship. This exceptional villa is conveniently situated within walking distance to the club house and has been meticulously constructed to the highest standards, incorporating cutting-edge sustainable features. The villa boasts an exquisite layout, featuring 5 ensuite bedrooms that cantilever over the golf course, creating an enchanting sense of floating in the air. The expansive openplan living areas, top-of-the-line kitchen and bathrooms, along with an infinity pool, internal water cascades, and an eyecatching outdoor feature fire, all contribute to an atmosphere of refined luxury. Adding to its allure, the villa also includes a cinema and a gym, while the lower ground floor with a separate entrance offers additional versatility. The surrounding landscaped gardens further enhance the charm of this extraordinary property. For the discerning buyer, the opportunity to customize the villa to their personal preferences awaits, ensuring a truly bespoke living experience.