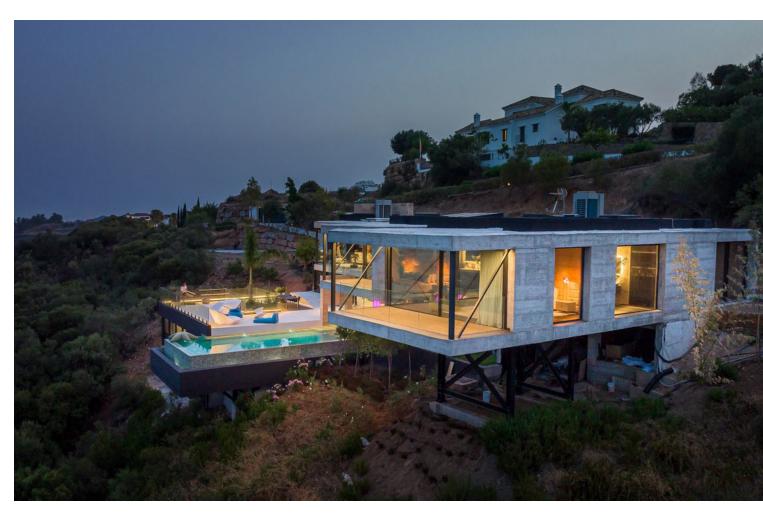

## Продажа - Дом - Benahavís 6.750.000€

Benahavís Дом

5

5

574 m2

4188 m<sup>2</sup>

Presenting a State of the Art Contemporary luxury villa nestled on a secluded and serene plot, offering breathtaking golf and partial sea views. This south-east facing property gracefully perches on the rocks, commanding stunning vistas of the first fairway at Marbella Club Golf Resort. Marbella Club, renowned for its aristocratic allure and unparalleled luxury, stands as an emblem of opulence on the Costa Del Sol, with esteemed establishments like Marbella Club, Puente Romano, and The Lodge in Sierra Nevada falling under its esteemed brand. The Marbella Club Golf Resort, a gated haven nestled in the mountains of Benahavis, offers a private retreat with exclusive amenities, including an 18-hole golf course and a prestigious equestrian center that hosts the Spanish Show Jumping Championship. This exceptional villa is conveniently situated within walking distance to the club house and has been meticulously constructed to the highest standards, incorporating cutting-edge sustainable features. The villa boasts an exquisite layout, featuring 5 ensuite bedrooms that cantilever over the golf course, creating an enchanting sense of floating in the air. The expansive openplan living areas, top-of-the-line kitchen and bathrooms, along with an infinity pool, internal water cascades, and an eyecatching outdoor feature fire, all contribute to an atmosphere of refined luxury. Adding to its allure, the villa also includes a cinema and a gym, while the lower ground floor with a separate entrance offers additional versatility. The surrounding landscaped gardens further enhance the charm of this extraordinary property. For the discerning buyer, the opportunity to customize the villa to their personal preferences awaits, ensuring a truly bespoke living experience.