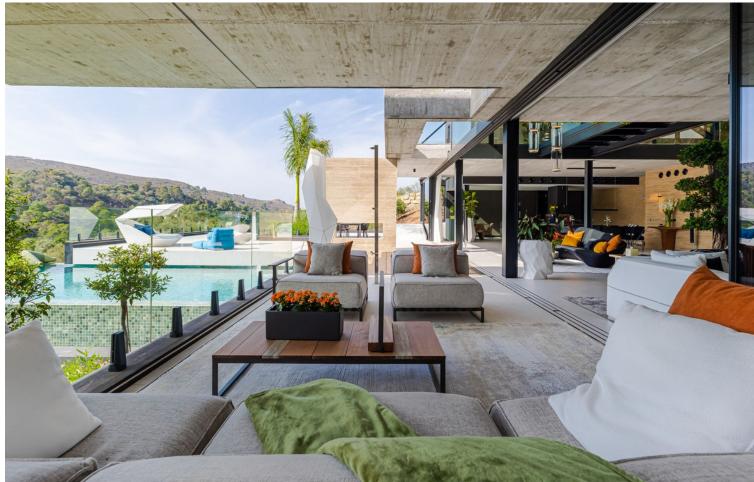

## Продажа - Дом - Benahavís 6.750.000€

Benahavís Дом

5

5

574 m2

4188 m<sup>2</sup>

Presenting a State of the Art Contemporary luxury villa nestled on a secluded and serene plot, offering breathtaking golf and partial sea views. This south-east facing property gracefully perches on the rocks, commanding stunning vistas of the first fairway at Marbella Club Golf Resort. Marbella Club, renowned for its aristocratic allure and unparalleled luxury, stands as an emblem of opulence on the Costa Del Sol, with esteemed establishments like Marbella Club, Puente Romano, and The Lodge in Sierra Nevada falling under its esteemed brand. The Marbella Club Golf Resort, a gated haven nestled in the mountains of Benahavis, offers a private retreat with exclusive amenities, including an 18-hole golf course and a prestigious equestrian center that hosts the Spanish Show Jumping Championship. This exceptional villa is conveniently situated within walking distance to the club house and has been meticulously constructed to the highest standards, incorporating cutting-edge sustainable features. The villa boasts an exquisite layout, featuring 5 ensuite bedrooms that cantilever over the golf course, creating an enchanting sense of floating in the air. The expansive openplan living areas, top-of-the-line kitchen and bathrooms, along with an infinity pool, internal water cascades, and an eyecatching outdoor feature fire, all contribute to an atmosphere of refined luxury. Adding to its allure, the villa also includes a cinema and a gym, while the lower ground floor with a separate entrance offers additional versatility. The surrounding landscaped gardens further enhance the charm of this extraordinary property. For the discerning buyer, the opportunity to customize the villa to their personal preferences awaits, ensuring a truly bespoke living experience.