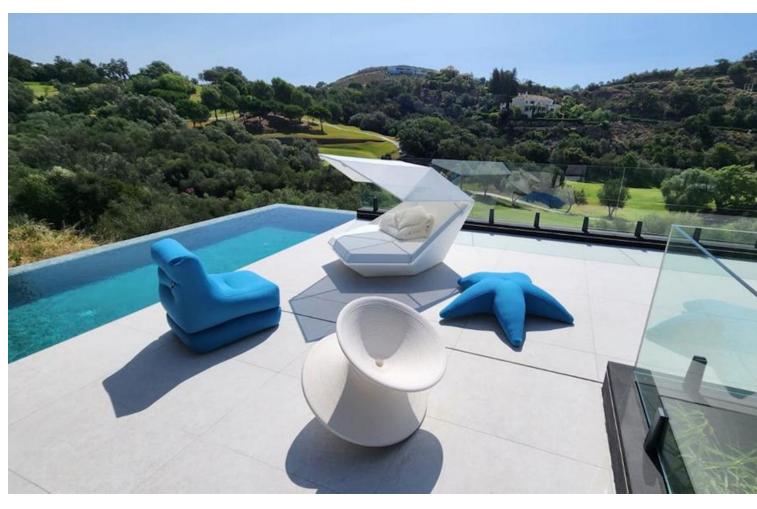

## Продажа - Дом - Benahavís 6.750.000€

Benahavís Дом

5

5

574 m2

4188 m<sup>2</sup>

Presenting a State of the Art Contemporary luxury villa nestled on a secluded and serene plot, offering breathtaking golf and partial sea views. This south-east facing property gracefully perches on the rocks, commanding stunning vistas of the first fairway at Marbella Club Golf Resort. Marbella Club, renowned for its aristocratic allure and unparalleled luxury, stands as an emblem of opulence on the Costa Del Sol, with esteemed establishments like Marbella Club, Puente Romano, and The Lodge in Sierra Nevada falling under its esteemed brand. The Marbella Club Golf Resort, a gated haven nestled in the mountains of Benahavis, offers a private retreat with exclusive amenities, including an 18-hole golf course and a prestigious equestrian center that hosts the Spanish Show Jumping Championship. This exceptional villa is conveniently situated within walking distance to the club house and has been meticulously constructed to the highest standards, incorporating cutting-edge sustainable features. The villa boasts an exquisite layout, featuring 5 ensuite bedrooms that cantilever over the golf course, creating an enchanting sense of floating in the air. The expansive openplan living areas, top-of-the-line kitchen and bathrooms, along with an infinity pool, internal water cascades, and an eyecatching outdoor feature fire, all contribute to an atmosphere of refined luxury. Adding to its allure, the villa also includes a cinema and a gym, while the lower ground floor with a separate entrance offers additional versatility. The surrounding landscaped gardens further enhance the charm of this extraordinary property. For the discerning buyer, the opportunity to customize the villa to their personal preferences awaits, ensuring a truly bespoke living experience.