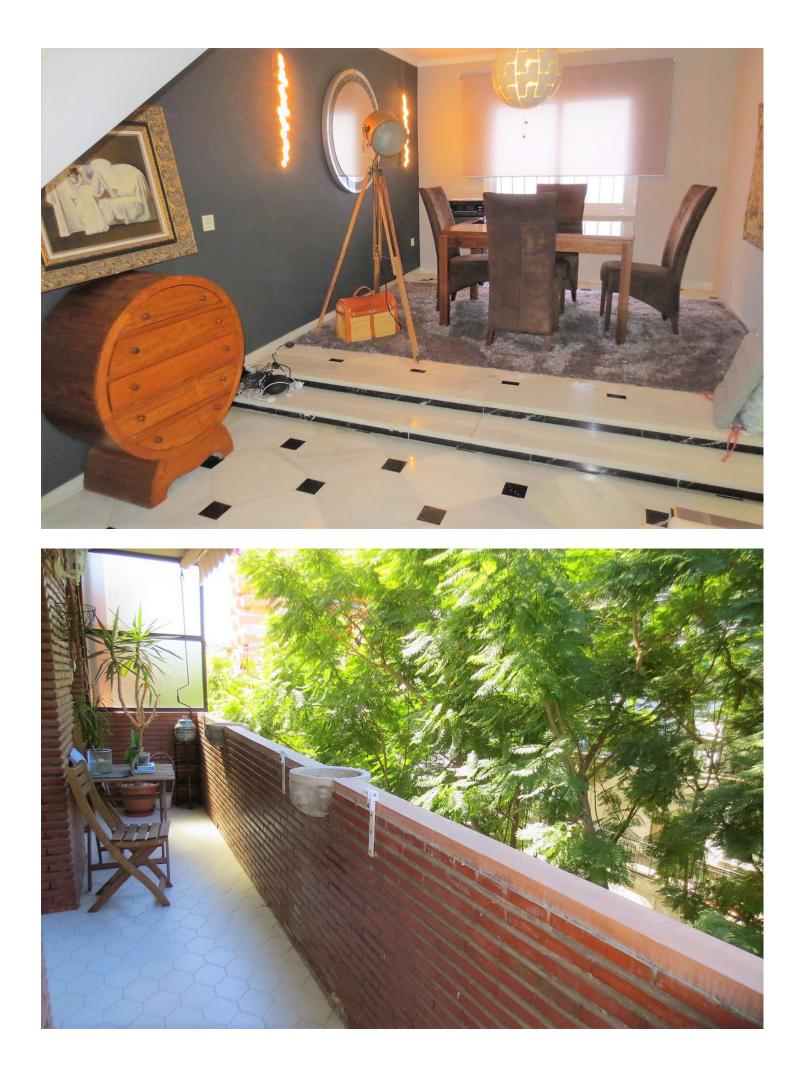

## Продажа - Апартамент - Fuengirola 355.000€

STUNNING DUPLEX PENTHOUSE in Los Boliches surrounded by all services like Bars Restaurants, shops and just at 130 meters from the Paseo Marítimo and the beach. The property enjoyed a large solarium with panoramic views and sun all day. The duplex with over 204 m<sup>2</sup> built, It has a very large spaces, It is in perfect condition and ready to move in. The distribution is as follows: -Main floor: Entrance hall, independent kitchen, beautiful and large living room bordered by windows that give access to a beautiful long terrace, there is also a dining room that could be easily converted into an extra bedroom, if it is necessary. -Second floor: on this level there is a large hall, a full bathroom, 2 spectacular and large bedrooms, the main one with an en-suite bathroom. Both bedroom share a terrace like the one in the main floor. From the hall, there is a spiral staircase that leads to the third bedroom and the solarium, this bedroom is currently used as a living room. Built meters: 204 m2. Useful surface: 172 m<sup>2</sup> Year of construction: 1983. NOTE: In the building there are only two duplex apartments and It does not have an elevator, but there is space to install a private one This is a unique property in the perfect location, you won't find anything like this beautiful home!