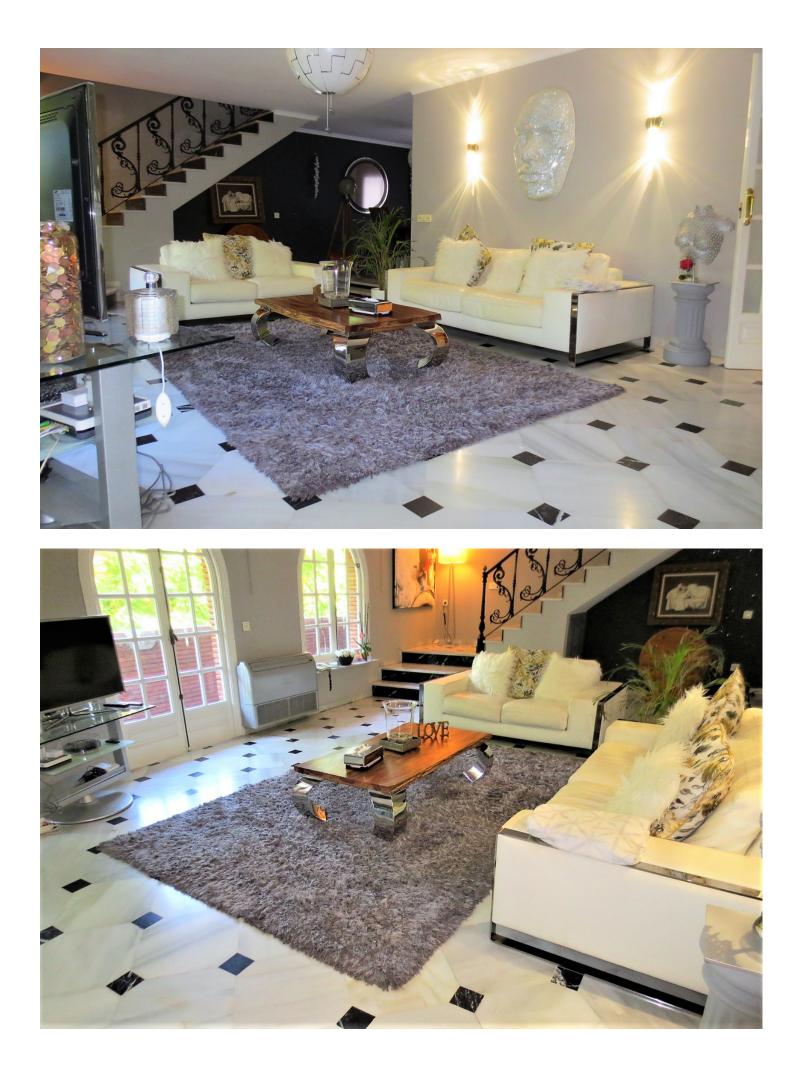

## Продажа - Апартамент - Fuengirola 355.000€

STUNNING DUPLEX PENTHOUSE in Los Boliches surrounded by all services like Bars Restaurants, shops and just at 130 meters from the Paseo Marítimo and the beach. The property enjoyed a large solarium with panoramic views and sun all day. The duplex with over 204 m<sup>2</sup> built, It has a very large spaces, It is in perfect condition and ready to move in. The distribution is as follows: -Main floor: Entrance hall, independent kitchen, beautiful and large living room bordered by windows that give access to a beautiful long terrace, there is also a dining room that could be easily converted into an extra bedroom, if it is necessary. -Second floor: on this level there is a large hall, a full bathroom, 2 spectacular and large bedrooms, the main one with an en-suite bathroom. Both bedroom share a terrace like the one in the main floor. From the hall, there is a spiral staircase that leads to the third bedroom and the solarium, this bedroom is currently used as a living room. Built meters: 204 m2. Useful surface: 172 m<sup>2</sup> Year of construction: 1983. NOTE: In the building there are only two duplex apartments and It does not have an elevator, but there is space to install a private one This is a unique property in the perfect location, you won't find anything like this beautiful home!