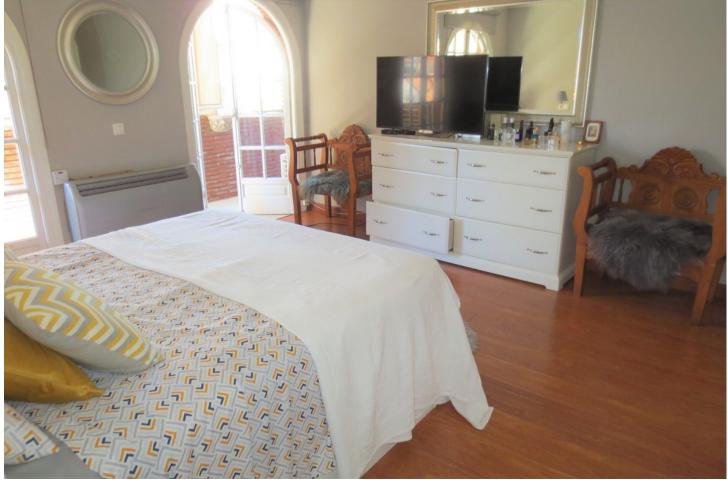

## Продажа - Апартамент - Fuengirola 355.000€

STUNNING DUPLEX PENTHOUSE in Los Boliches surrounded by all services like Bars Restaurants, shops and just at 130 meters from the Paseo Marítimo and the beach. The property enjoyed a large solarium with panoramic views and sun all day. The duplex with over 204 m<sup>2</sup> built, It has a very large spaces, It is in perfect condition and ready to move in. The distribution is as follows: -Main floor: Entrance hall, independent kitchen, beautiful and large living room bordered by windows that give access to a beautiful long terrace, there is also a dining room that could be easily converted into an extra bedroom, if it is necessary. -Second floor: on this level there is a large hall, a full bathroom, 2 spectacular and large bedrooms, the main one with an en-suite bathroom. Both bedroom share a terrace like the one in the main floor. From the hall, there is a spiral staircase that leads to the third bedroom and the solarium, this bedroom is currently used as a living room. Built meters: 204 m2. Useful surface: 172 m<sup>2</sup> Year of construction: 1983. NOTE: In the building there are only two duplex apartments and It does not have an elevator, but there is space to install a private one This is a unique property in the perfect location, you won't find anything like this beautiful home!