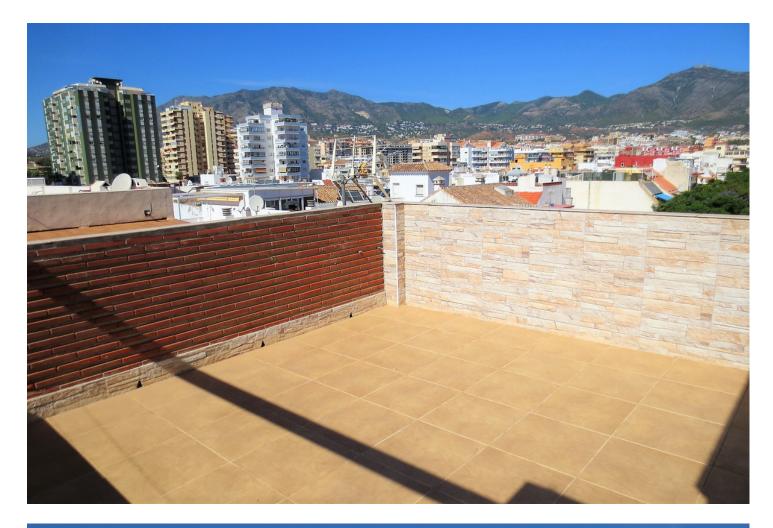

## Продажа - Апартамент - Fuengirola 355.000€

STUNNING DUPLEX PENTHOUSE in Los Boliches surrounded by all services like Bars Restaurants, shops and just at 130 meters from the Paseo Marítimo and the beach. The property enjoyed a large solarium with panoramic views and sun all day. The duplex with over 204 m<sup>2</sup> built, It has a very large spaces, It is in perfect condition and ready to move in. The distribution is as follows: -Main floor: Entrance hall, independent kitchen, beautiful and large living room bordered by windows that give access to a beautiful long terrace, there is also a dining room that could be easily converted into an extra bedroom, if it is necessary. -Second floor: on this level there is a large hall, a full bathroom, 2 spectacular and large bedrooms, the main one with an en-suite bathroom. Both bedroom share a terrace like the one in the main floor. From the hall, there is a spiral staircase that leads to the third bedroom and the solarium, this bedroom is currently used as a living room. Built meters: 204 m2. Useful surface: 172 m<sup>2</sup> Year of construction: 1983. NOTE: In the building there are only two duplex apartments and It does not have an elevator, but there is space to install a private one This is a unique property in the perfect location, you won't find anything like this beautiful home!