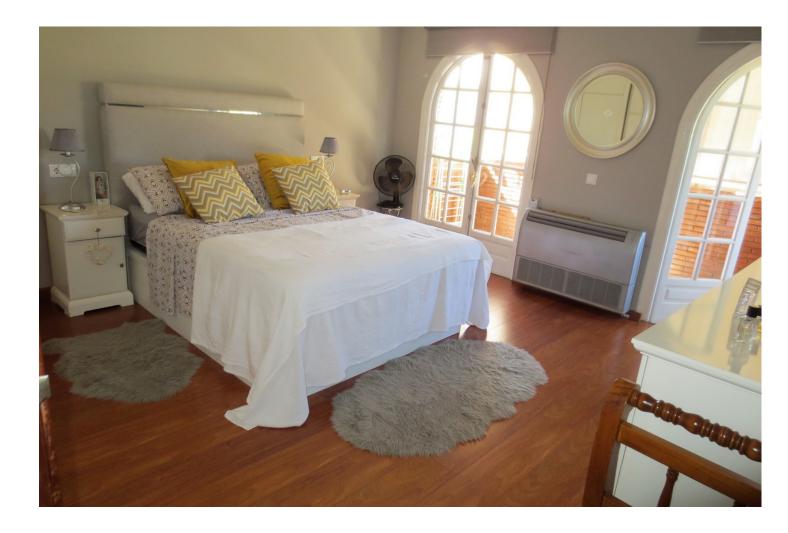

## Продажа - Апартамент - Fuengirola 355.000€

STUNNING DUPLEX PENTHOUSE in Los Boliches surrounded by all services like Bars Restaurants, shops and just at 130 meters from the Paseo Marítimo and the beach. The property enjoyed a large solarium with panoramic views and sun all day. The duplex with over 204 m<sup>2</sup> built, It has a very large spaces, It is in perfect condition and ready to move in. The distribution is as follows: -Main floor: Entrance hall, independent kitchen, beautiful and large living room bordered by windows that give access to a beautiful long terrace, there is also a dining room that could be easily converted into an extra bedroom, if it is necessary. -Second floor: on this level there is a large hall, a full bathroom, 2 spectacular and large bedrooms, the main one with an en-suite bathroom. Both bedroom share a terrace like the one in the main floor. From the hall, there is a spiral staircase that leads to the third bedroom and the solarium, this bedroom is currently used as a living room. Built meters: 204 m2. Useful surface: 172 m<sup>2</sup> Year of construction: 1983. NOTE: In the building there are only two duplex apartments and It does not have an elevator, but there is space to install a private one This is a unique property in the perfect location, you won't find anything like this beautiful home!