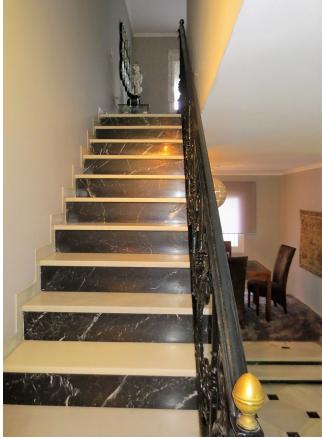

## Продажа - Апартамент - Fuengirola 355.000€

STUNNING DUPLEX PENTHOUSE in Los Boliches surrounded by all services like Bars Restaurants, shops and just at 130 meters from the Paseo Marítimo and the beach. The property enjoyed a large solarium with panoramic views and sun all day. The duplex with over 204 m<sup>2</sup> built, It has a very large spaces, It is in perfect condition and ready to move in. The distribution is as follows: -Main floor: Entrance hall, independent kitchen, beautiful and large living room bordered by windows that give access to a beautiful long terrace, there is also a dining room that could be easily converted into an extra bedroom, if it is necessary. -Second floor: on this level there is a large hall, a full bathroom, 2 spectacular and large bedrooms, the main one with an en-suite bathroom. Both bedroom share a terrace like the one in the main floor. From the hall, there is a spiral staircase that leads to the third bedroom and the solarium, this bedroom is currently used as a living room. Built meters: 204 m2. Useful surface: 172 m<sup>2</sup> Year of construction: 1983. NOTE: In the building there are only two duplex apartments and It does not have an elevator, but there is space to install a private one This is a unique property in the perfect location, you won't find anything like this beautiful home!