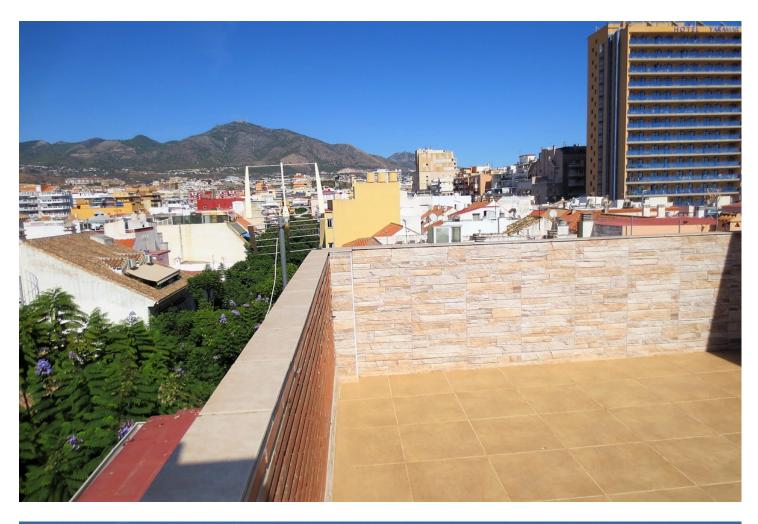

## Продажа - Апартамент - Fuengirola 355.000€

STUNNING DUPLEX PENTHOUSE in Los Boliches surrounded by all services like Bars Restaurants, shops and just at 130 meters from the Paseo Marítimo and the beach. The property enjoyed a large solarium with panoramic views and sun all day. The duplex with over 204 m<sup>2</sup> built, It has a very large spaces, It is in perfect condition and ready to move in. The distribution is as follows: -Main floor: Entrance hall, independent kitchen, beautiful and large living room bordered by windows that give access to a beautiful long terrace, there is also a dining room that could be easily converted into an extra bedroom, if it is necessary. -Second floor: on this level there is a large hall, a full bathroom, 2 spectacular and large bedrooms, the main one with an en-suite bathroom. Both bedroom share a terrace like the one in the main floor. From the hall, there is a spiral staircase that leads to the third bedroom and the solarium, this bedroom is currently used as a living room. Built meters: 204 m2. Useful surface: 172 m<sup>2</sup> Year of construction: 1983. NOTE: In the building there are only two duplex apartments and It does not have an elevator, but there is space to install a private one This is a unique property in the perfect location, you won't find anything like this beautiful home!

## Расположение

🖌 Город

- 💙 На побережье
- 💙 Рядом с магазинами
- ✔ Рядом с морем
- 💙 Близко к школам

вид

🖌 Горы 🗸 Город