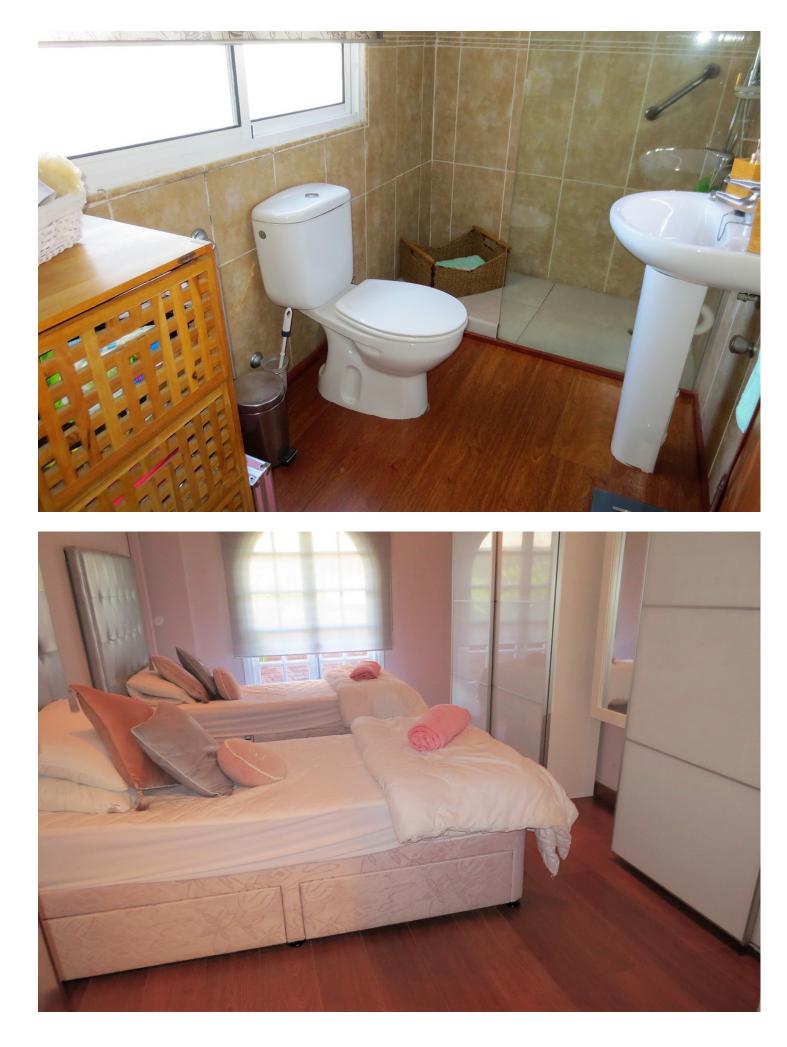

## Продажа - Апартамент - Fuengirola 355.000€

STUNNING DUPLEX PENTHOUSE in Los Boliches surrounded by all services like Bars Restaurants, shops and just at 130 meters from the Paseo Marítimo and the beach. The property enjoyed a large solarium with panoramic views and sun all day. The duplex with over 204 m<sup>2</sup> built, It has a very large spaces, It is in perfect condition and ready to move in. The distribution is as follows: -Main floor: Entrance hall, independent kitchen, beautiful and large living room bordered by windows that give access to a beautiful long terrace, there is also a dining room that could be easily converted into an extra bedroom, if it is necessary. -Second floor: on this level there is a large hall, a full bathroom, 2 spectacular and large bedrooms, the main one with an en-suite bathroom. Both bedroom share a terrace like the one in the main floor. From the hall, there is a spiral staircase that leads to the third bedroom and the solarium, this bedroom is currently used as a living room. Built meters: 204 m2. Useful surface: 172 m<sup>2</sup> Year of construction: 1983. NOTE: In the building there are only two duplex apartments and It does not have an elevator, but there is space to install a private one This is a unique property in the perfect location, you won't find anything like this beautiful home!