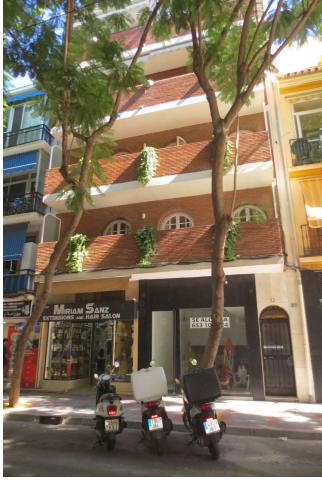

## Продажа - Апартамент - Fuengirola 355.000€

STUNNING DUPLEX PENTHOUSE in Los Boliches surrounded by all services like Bars Restaurants, shops and just at 130 meters from the Paseo Marítimo and the beach. The property enjoyed a large solarium with panoramic views and sun all day. The duplex with over 204 m<sup>2</sup> built, It has a very large spaces, It is in perfect condition and ready to move in. The distribution is as follows: -Main floor: Entrance hall, independent kitchen, beautiful and large living room bordered by windows that give access to a beautiful long terrace, there is also a dining room that could be easily converted into an extra bedroom, if it is necessary. -Second floor: on this level there is a large hall, a full bathroom, 2 spectacular and large bedrooms, the main one with an en-suite bathroom. Both bedroom share a terrace like the one in the main floor. From the hall, there is a spiral staircase that leads to the third bedroom and the solarium, this bedroom is currently used as a living room. Built meters: 204 m2. Useful surface: 172 m<sup>2</sup> Year of construction: 1983. NOTE: In the building there are only two duplex apartments and It does not have an elevator, but there is space to install a private one This is a unique property in the perfect location, you won't find anything like this beautiful home!