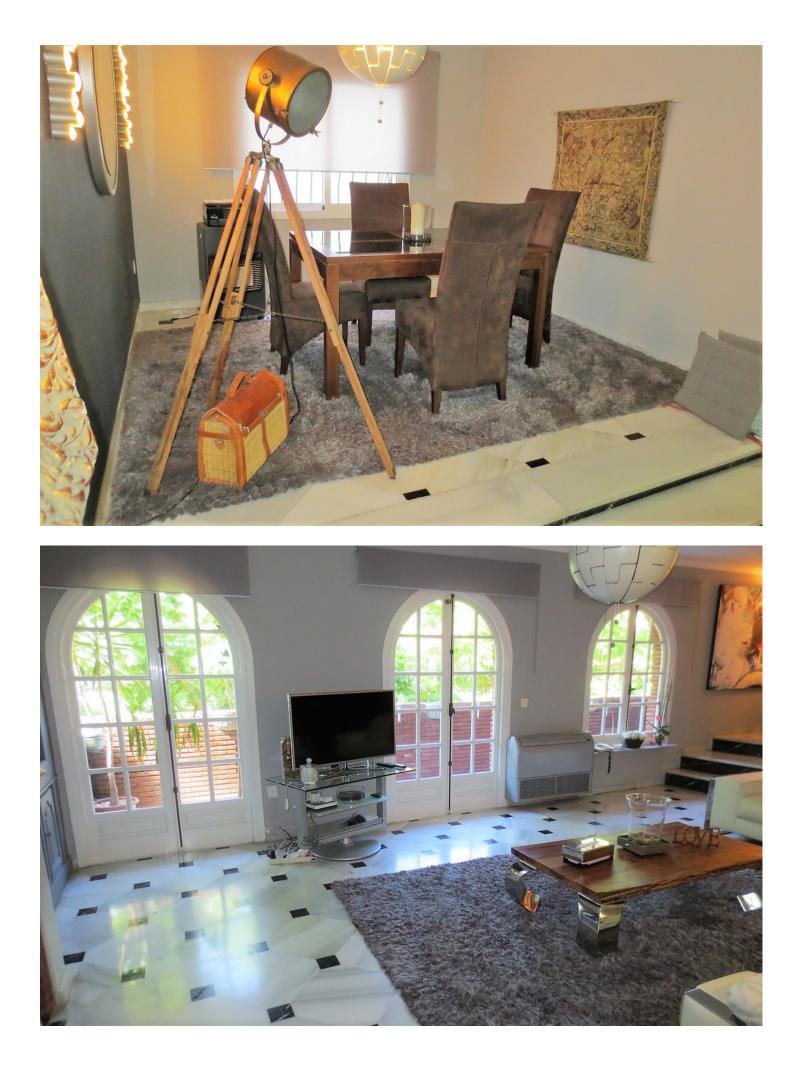

## Продажа - Апартамент - Fuengirola 355.000€

STUNNING DUPLEX PENTHOUSE in Los Boliches surrounded by all services like Bars Restaurants, shops and just at 130 meters from the Paseo Marítimo and the beach. The property enjoyed a large solarium with panoramic views and sun all day. The duplex with over 204 m<sup>2</sup> built, It has a very large spaces, It is in perfect condition and ready to move in. The distribution is as follows: -Main floor: Entrance hall, independent kitchen, beautiful and large living room bordered by windows that give access to a beautiful long terrace, there is also a dining room that could be easily converted into an extra bedroom, if it is necessary. -Second floor: on this level there is a large hall, a full bathroom, 2 spectacular and large bedrooms, the main one with an en-suite bathroom. Both bedroom share a terrace like the one in the main floor. From the hall, there is a spiral staircase that leads to the third bedroom and the solarium, this bedroom is currently used as a living room. Built meters: 204 m2. Useful surface: 172 m<sup>2</sup> Year of construction: 1983. NOTE: In the building there are only two duplex apartments and It does not have an elevator, but there is space to install a private one This is a unique property in the perfect location, you won't find anything like this beautiful home!