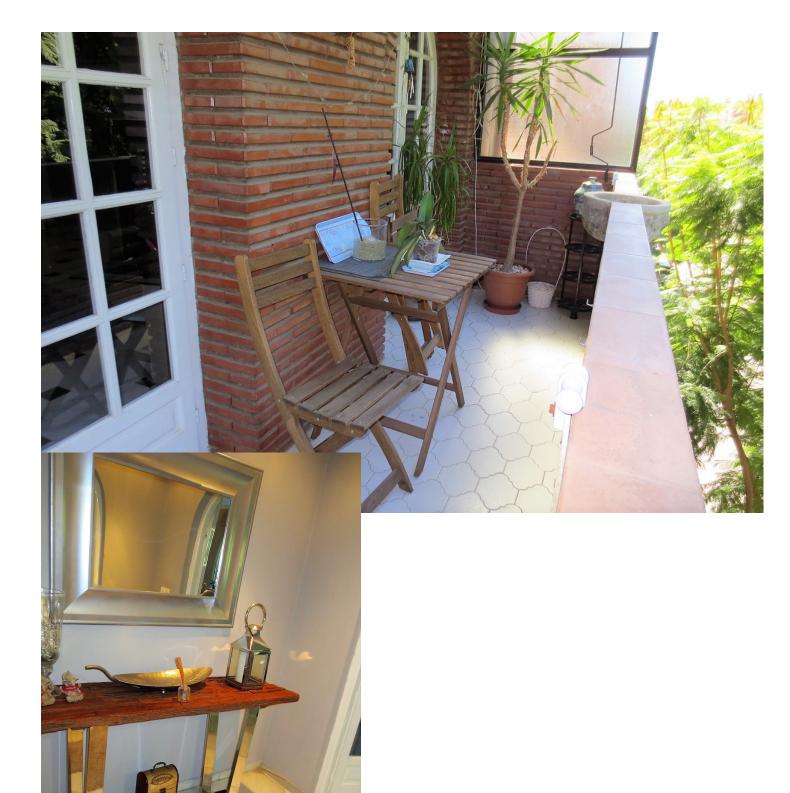

## Продажа - Апартамент - Fuengirola 355.000€

STUNNING DUPLEX PENTHOUSE in Los Boliches surrounded by all services like Bars Restaurants, shops and just at 130 meters from the Paseo Marítimo and the beach. The property enjoyed a large solarium with panoramic views and sun all day. The duplex with over 204 m<sup>2</sup> built, It has a very large spaces, It is in perfect condition and ready to move in. The distribution is as follows: -Main floor: Entrance hall, independent kitchen, beautiful and large living room bordered by windows that give access to a beautiful long terrace, there is also a dining room that could be easily converted into an extra bedroom, if it is necessary. -Second floor: on this level there is a large hall, a full bathroom, 2 spectacular and large bedrooms, the main one with an en-suite bathroom. Both bedroom share a terrace like the one in the main floor. From the hall, there is a spiral staircase that leads to the third bedroom and the solarium, this bedroom is currently used as a living room. Built meters: 204 m2. Useful surface: 172 m<sup>2</sup> Year of construction: 1983. NOTE: In the building there are only two duplex apartments and It does not have an elevator, but there is space to install a private one This is a unique property in the perfect location, you won't find anything like this beautiful home!