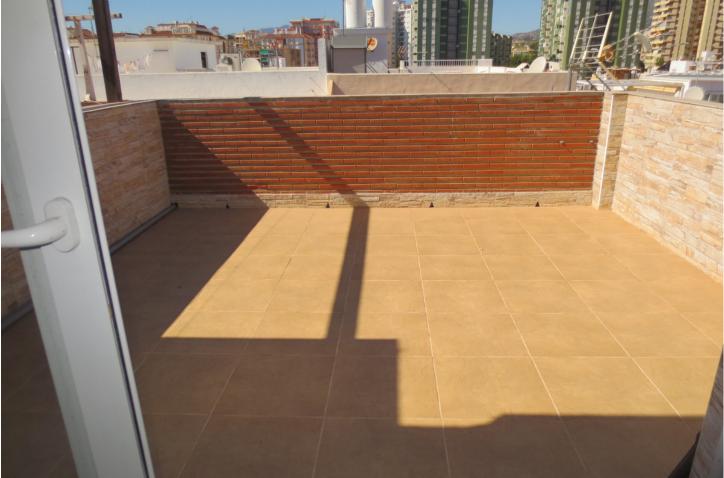

## Продажа - Апартамент - Fuengirola 355.000€

STUNNING DUPLEX PENTHOUSE in Los Boliches surrounded by all services like Bars Restaurants, shops and just at 130 meters from the Paseo Marítimo and the beach. The property enjoyed a large solarium with panoramic views and sun all day. The duplex with over 204 m<sup>2</sup> built, It has a very large spaces, It is in perfect condition and ready to move in. The distribution is as follows: -Main floor: Entrance hall, independent kitchen, beautiful and large living room bordered by windows that give access to a beautiful long terrace, there is also a dining room that could be easily converted into an extra bedroom, if it is necessary. -Second floor: on this level there is a large hall, a full bathroom, 2 spectacular and large bedrooms, the main one with an en-suite bathroom. Both bedroom share a terrace like the one in the main floor. From the hall, there is a spiral staircase that leads to the third bedroom and the solarium, this bedroom is currently used as a living room. Built meters: 204 m2. Useful surface: 172 m<sup>2</sup> Year of construction: 1983. NOTE: In the building there are only two duplex apartments and It does not have an elevator, but there is space to install a private one This is a unique property in the perfect location, you won't find anything like this beautiful home!