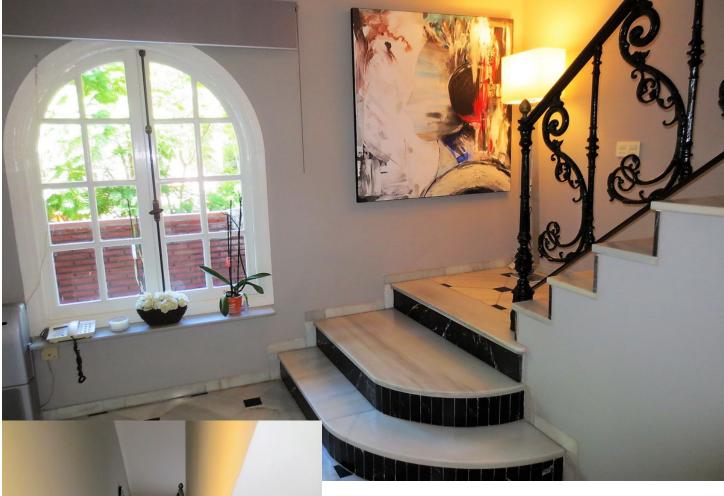

## Продажа - Апартамент - Fuengirola 355.000€

STUNNING DUPLEX PENTHOUSE in Los Boliches surrounded by all services like Bars Restaurants, shops and just at 130 meters from the Paseo Marítimo and the beach. The property enjoyed a large solarium with panoramic views and sun all day. The duplex with over 204 m<sup>2</sup> built, It has a very large spaces, It is in perfect condition and ready to move in. The distribution is as follows: -Main floor: Entrance hall, independent kitchen, beautiful and large living room bordered by windows that give access to a beautiful long terrace, there is also a dining room that could be easily converted into an extra bedroom, if it is necessary. -Second floor: on this level there is a large hall, a full bathroom, 2 spectacular and large bedrooms, the main one with an en-suite bathroom. Both bedroom share a terrace like the one in the main floor. From the hall, there is a spiral staircase that leads to the third bedroom and the solarium, this bedroom is currently used as a living room. Built meters: 204 m2. Useful surface: 172 m<sup>2</sup> Year of construction: 1983. NOTE: In the building there are only two duplex apartments and It does not have an elevator, but there is space to install a private one This is a unique property in the perfect location, you won't find anything like this beautiful home!