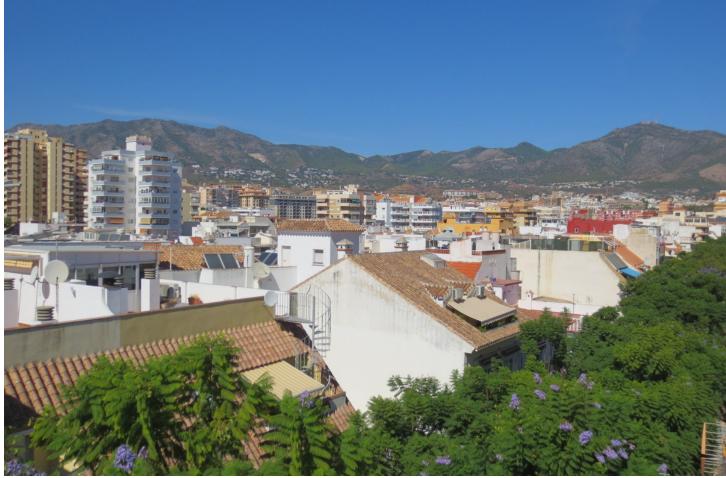

## Продажа - Апартамент - Fuengirola 355.000€

STUNNING DUPLEX PENTHOUSE in Los Boliches surrounded by all services like Bars Restaurants, shops and just at 130 meters from the Paseo Marítimo and the beach. The property enjoyed a large solarium with panoramic views and sun all day. The duplex with over 204 m<sup>2</sup> built, It has a very large spaces, It is in perfect condition and ready to move in. The distribution is as follows: -Main floor: Entrance hall, independent kitchen, beautiful and large living room bordered by windows that give access to a beautiful long terrace, there is also a dining room that could be easily converted into an extra bedroom, if it is necessary. -Second floor: on this level there is a large hall, a full bathroom, 2 spectacular and large bedrooms, the main one with an en-suite bathroom. Both bedroom share a terrace like the one in the main floor. From the hall, there is a spiral staircase that leads to the third bedroom and the solarium, this bedroom is currently used as a living room. Built meters: 204 m2. Useful surface: 172 m<sup>2</sup> Year of construction: 1983. NOTE: In the building there are only two duplex apartments and It does not have an elevator, but there is space to install a private one This is a unique property in the perfect location, you won't find anything like this beautiful home!

## Расположение

🖌 Город

- 💙 На побережье
- 💙 Рядом с магазинами
- ✔ Рядом с морем
- 💙 Близко к школам

вид

🖌 Горы 🗸 Город