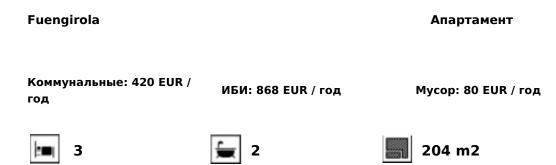

## Продажа - Апартамент - Fuengirola 355.000€

STUNNING DUPLEX PENTHOUSE in Los Boliches surrounded by all services like Bars Restaurants, shops and just at 130 meters from the Paseo Marítimo and the beach. The property enjoyed a large solarium with panoramic views and sun all day. The duplex with over 204 m<sup>2</sup> built, It has a very large spaces, It is in perfect condition and ready to move in. The distribution is as follows: -Main floor: Entrance hall, independent kitchen, beautiful and large living room bordered by windows that give access to a beautiful long terrace, there is also a dining room that could be easily converted into an extra bedroom, if it is necessary. -Second floor: on this level there is a large hall, a full bathroom, 2 spectacular and large bedrooms, the main one with an en-suite bathroom. Both bedroom share a terrace like the one in the main floor. From the hall, there is a spiral staircase that leads to the third bedroom and the solarium, this bedroom is currently used as a living room. Built meters: 204 m2. Useful surface: 172 m<sup>2</sup> Year of construction: 1983. NOTE: In the building there are only two duplex apartments and It does not have an elevator, but there is space to install a private one This is a unique property in the perfect location, you won't find anything like this beautiful home!