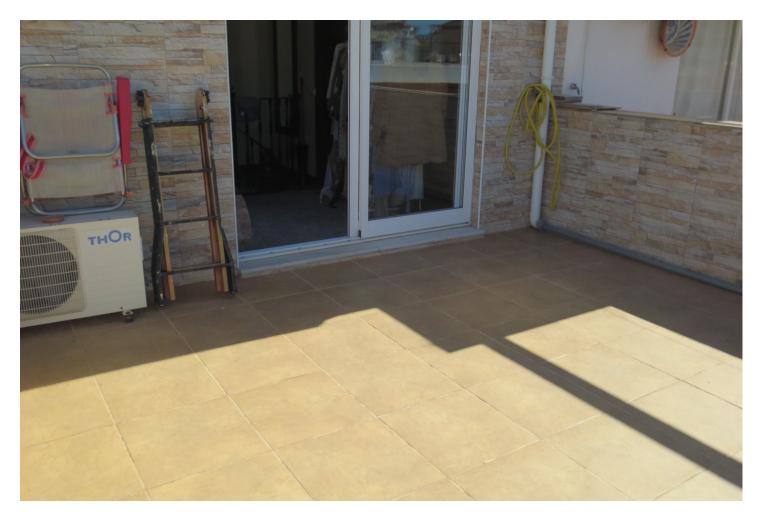

## Продажа - Апартамент - Fuengirola 355.000€

STUNNING DUPLEX PENTHOUSE in Los Boliches surrounded by all services like Bars Restaurants, shops and just at 130 meters from the Paseo Marítimo and the beach. The property enjoyed a large solarium with panoramic views and sun all day. The duplex with over 204 m<sup>2</sup> built, It has a very large spaces, It is in perfect condition and ready to move in. The distribution is as follows: -Main floor: Entrance hall, independent kitchen, beautiful and large living room bordered by windows that give access to a beautiful long terrace, there is also a dining room that could be easily converted into an extra bedroom, if it is necessary. -Second floor: on this level there is a large hall, a full bathroom, 2 spectacular and large bedrooms, the main one with an en-suite bathroom. Both bedroom share a terrace like the one in the main floor. From the hall, there is a spiral staircase that leads to the third bedroom and the solarium, this bedroom is currently used as a living room. Built meters: 204 m2. Useful surface: 172 m<sup>2</sup> Year of construction: 1983. NOTE: In the building there are only two duplex apartments and It does not have an elevator, but there is space to install a private one This is a unique property in the perfect location, you won't find anything like this beautiful home!

## Особенности

- Крытая терраса
- Встроенные шкафы
- Солярий
- 💙 Ванная комната

Состояние Отличное Климат-контроль Кондиционер

Кухня Иолностью оборудованная