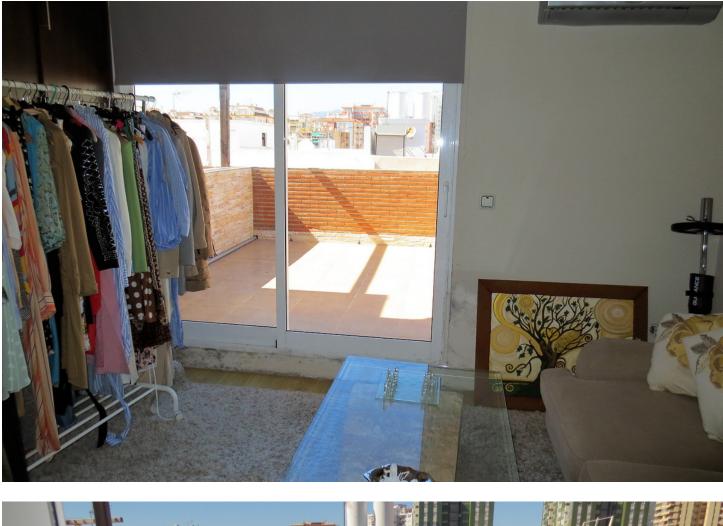

## Продажа - Апартамент - Fuengirola 355.000€

STUNNING DUPLEX PENTHOUSE in Los Boliches surrounded by all services like Bars Restaurants, shops and just at 130 meters from the Paseo Marítimo and the beach. The property enjoyed a large solarium with panoramic views and sun all day. The duplex with over 204 m<sup>2</sup> built, It has a very large spaces, It is in perfect condition and ready to move in. The distribution is as follows: -Main floor: Entrance hall, independent kitchen, beautiful and large living room bordered by windows that give access to a beautiful long terrace, there is also a dining room that could be easily converted into an extra bedroom, if it is necessary. -Second floor: on this level there is a large hall, a full bathroom, 2 spectacular and large bedrooms, the main one with an en-suite bathroom. Both bedroom share a terrace like the one in the main floor. From the hall, there is a spiral staircase that leads to the third bedroom and the solarium, this bedroom is currently used as a living room. Built meters: 204 m2. Useful surface: 172 m<sup>2</sup> Year of construction: 1983. NOTE: In the building there are only two duplex apartments and It does not have an elevator, but there is space to install a private one This is a unique property in the perfect location, you won't find anything like this beautiful home!