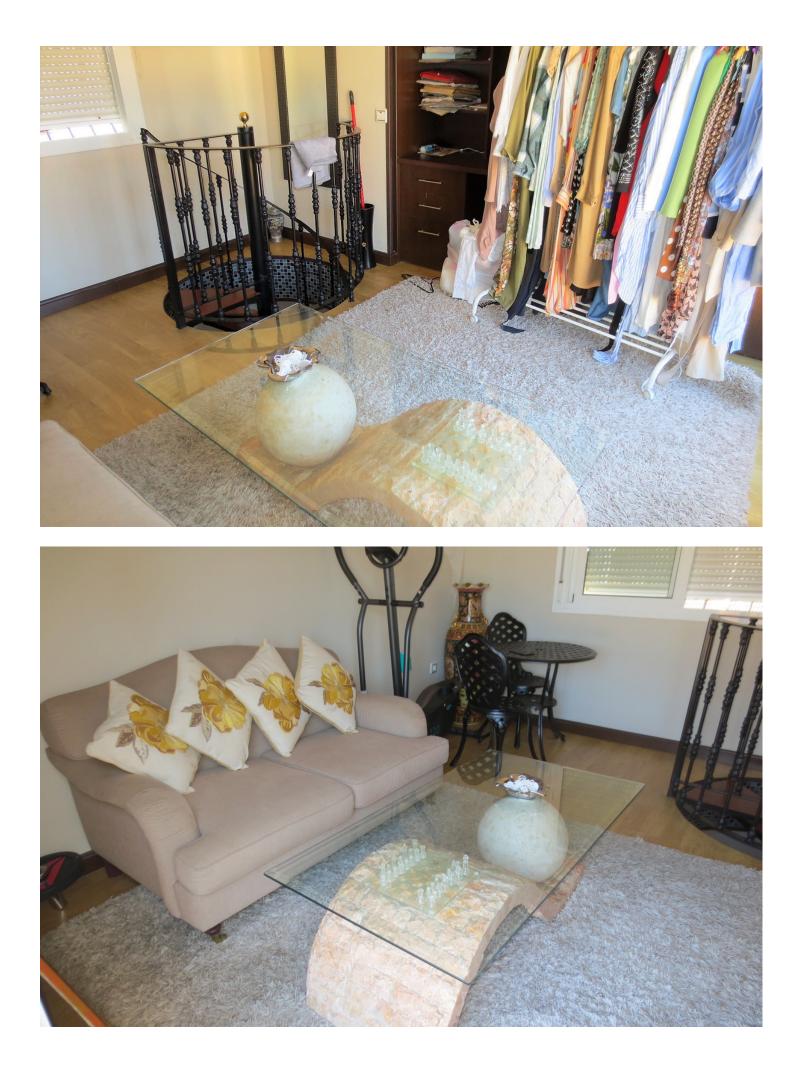

## Продажа - Апартамент - Fuengirola 355.000€

STUNNING DUPLEX PENTHOUSE in Los Boliches surrounded by all services like Bars Restaurants, shops and just at 130 meters from the Paseo Marítimo and the beach. The property enjoyed a large solarium with panoramic views and sun all day. The duplex with over 204 m<sup>2</sup> built, It has a very large spaces, It is in perfect condition and ready to move in. The distribution is as follows: -Main floor: Entrance hall, independent kitchen, beautiful and large living room bordered by windows that give access to a beautiful long terrace, there is also a dining room that could be easily converted into an extra bedroom, if it is necessary. -Second floor: on this level there is a large hall, a full bathroom, 2 spectacular and large bedrooms, the main one with an en-suite bathroom. Both bedroom share a terrace like the one in the main floor. From the hall, there is a spiral staircase that leads to the third bedroom and the solarium, this bedroom is currently used as a living room. Built meters: 204 m2. Useful surface: 172 m<sup>2</sup> Year of construction: 1983. NOTE: In the building there are only two duplex apartments and It does not have an elevator, but there is space to install a private one This is a unique property in the perfect location, you won't find anything like this beautiful home!