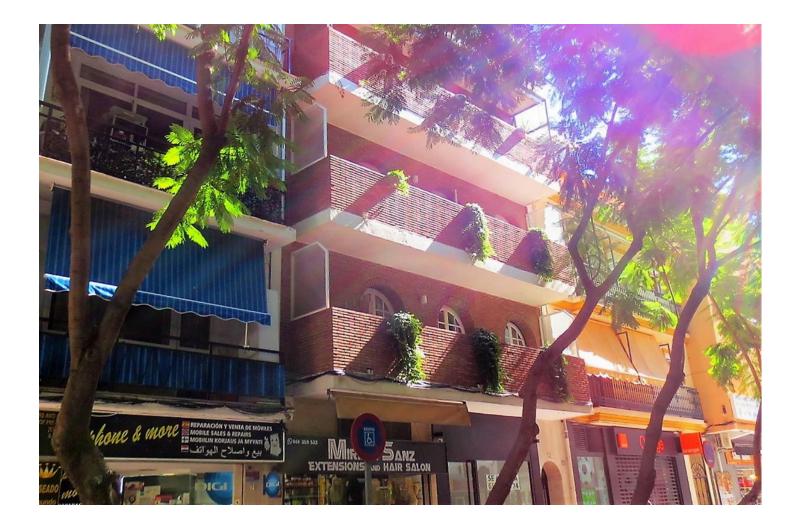

## Продажа - Апартамент - Fuengirola 355.000€

STUNNING DUPLEX PENTHOUSE in Los Boliches surrounded by all services like Bars Restaurants, shops and just at 130 meters from the Paseo Marítimo and the beach. The property enjoyed a large solarium with panoramic views and sun all day. The duplex with over 204 m<sup>2</sup> built, It has a very large spaces, It is in perfect condition and ready to move in. The distribution is as follows: -Main floor: Entrance hall, independent kitchen, beautiful and large living room bordered by windows that give access to a beautiful long terrace, there is also a dining room that could be easily converted into an extra bedroom, if it is necessary. -Second floor: on this level there is a large hall, a full bathroom, 2 spectacular and large bedrooms, the main one with an en-suite bathroom. Both bedroom share a terrace like the one in the main floor. From the hall, there is a spiral staircase that leads to the third bedroom and the solarium, this bedroom is currently used as a living room. Built meters: 204 m2. Useful surface: 172 m<sup>2</sup> Year of construction: 1983. NOTE: In the building there are only two duplex apartments and It does not have an elevator, but there is space to install a private one This is a unique property in the perfect location, you won't find anything like this beautiful home!