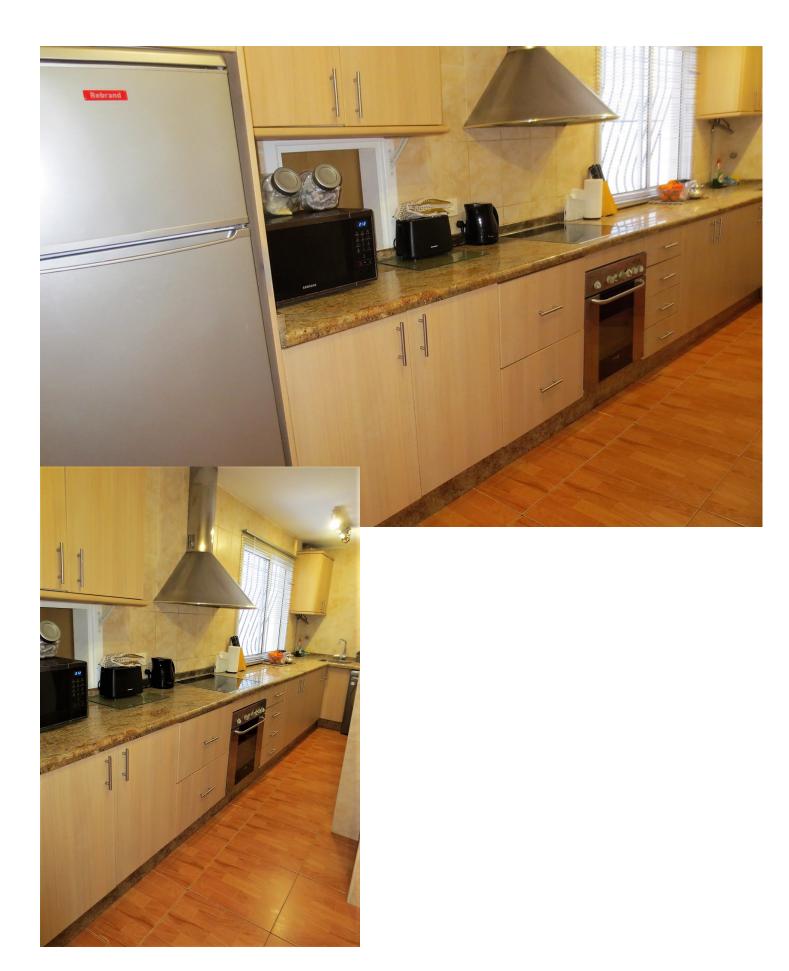

## Продажа - Апартамент - Fuengirola 355.000€

STUNNING DUPLEX PENTHOUSE in Los Boliches surrounded by all services like Bars Restaurants, shops and just at 130 meters from the Paseo Marítimo and the beach. The property enjoyed a large solarium with panoramic views and sun all day. The duplex with over 204 m<sup>2</sup> built, It has a very large spaces, It is in perfect condition and ready to move in. The distribution is as follows: -Main floor: Entrance hall, independent kitchen, beautiful and large living room bordered by windows that give access to a beautiful long terrace, there is also a dining room that could be easily converted into an extra bedroom, if it is necessary. -Second floor: on this level there is a large hall, a full bathroom, 2 spectacular and large bedrooms, the main one with an en-suite bathroom. Both bedroom share a terrace like the one in the main floor. From the hall, there is a spiral staircase that leads to the third bedroom and the solarium, this bedroom is currently used as a living room. Built meters: 204 m2. Useful surface: 172 m<sup>2</sup> Year of construction: 1983. NOTE: In the building there are only two duplex apartments and It does not have an elevator, but there is space to install a private one This is a unique property in the perfect location, you won't find anything like this beautiful home!

## Особенности

- Крытая терраса
- Встроенные шкафы
- Солярий
- 💙 Ванная комната

Состояние Отличное Климат-контроль Кондиционер

Кухня Иолностью оборудованная