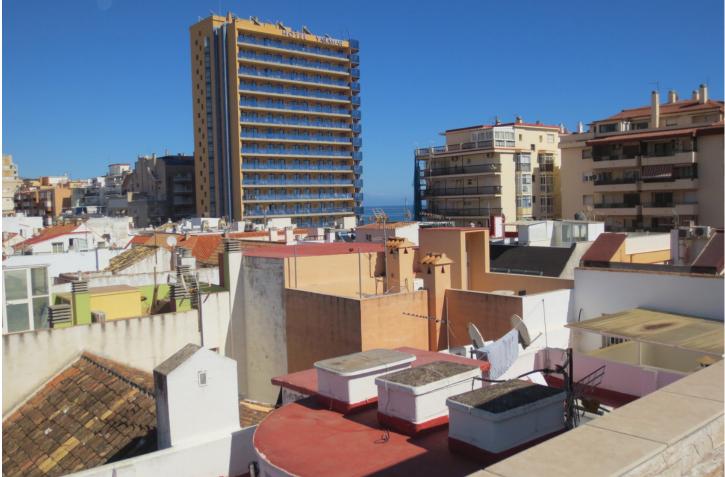

## Продажа - Апартамент - Fuengirola 355.000€

STUNNING DUPLEX PENTHOUSE in Los Boliches surrounded by all services like Bars Restaurants, shops and just at 130 meters from the Paseo Marítimo and the beach. The property enjoyed a large solarium with panoramic views and sun all day. The duplex with over 204 m<sup>2</sup> built, It has a very large spaces, It is in perfect condition and ready to move in. The distribution is as follows: -Main floor: Entrance hall, independent kitchen, beautiful and large living room bordered by windows that give access to a beautiful long terrace, there is also a dining room that could be easily converted into an extra bedroom, if it is necessary. -Second floor: on this level there is a large hall, a full bathroom, 2 spectacular and large bedrooms, the main one with an en-suite bathroom. Both bedroom share a terrace like the one in the main floor. From the hall, there is a spiral staircase that leads to the third bedroom and the solarium, this bedroom is currently used as a living room. Built meters: 204 m2. Useful surface: 172 m<sup>2</sup> Year of construction: 1983. NOTE: In the building there are only two duplex apartments and It does not have an elevator, but there is space to install a private one This is a unique property in the perfect location, you won't find anything like this beautiful home!

## Расположение

🖌 Город

- 💙 На побережье
- 💙 Рядом с магазинами
- ✔ Рядом с морем
- 💙 Близко к школам

вид

🖌 Горы 🗸 Город