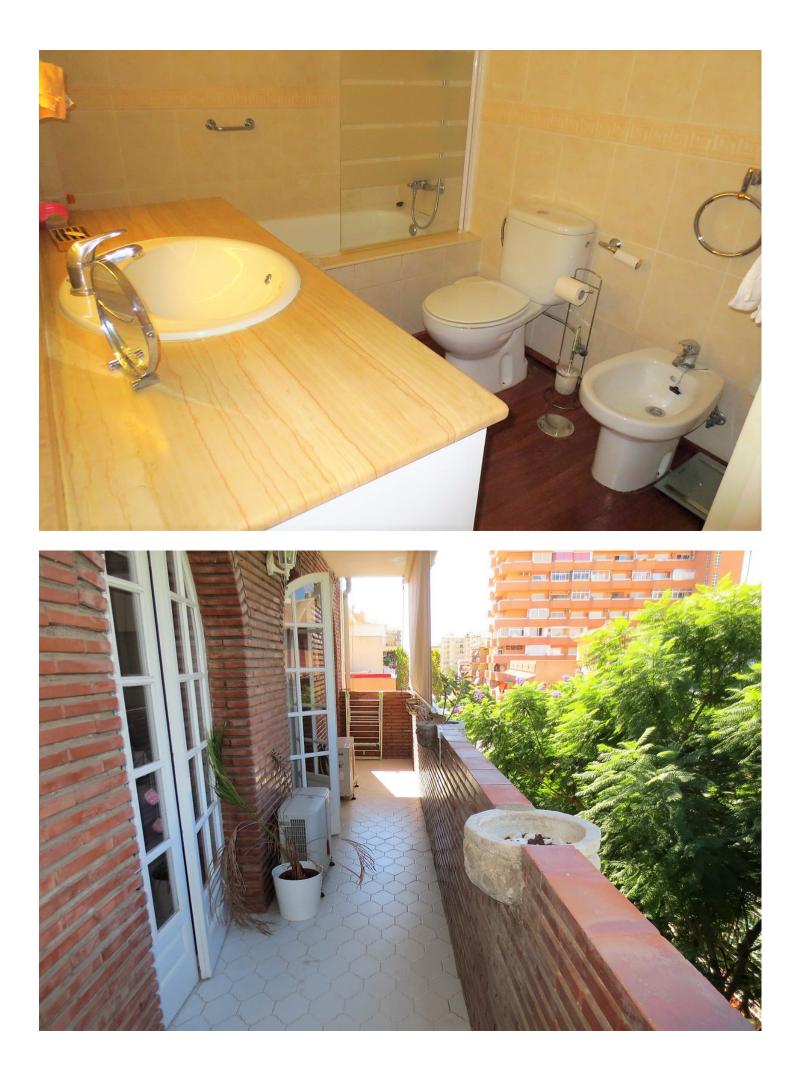

## Продажа - Апартамент - Fuengirola 355.000€

STUNNING DUPLEX PENTHOUSE in Los Boliches surrounded by all services like Bars Restaurants, shops and just at 130 meters from the Paseo Marítimo and the beach. The property enjoyed a large solarium with panoramic views and sun all day. The duplex with over 204 m<sup>2</sup> built, It has a very large spaces, It is in perfect condition and ready to move in. The distribution is as follows: -Main floor: Entrance hall, independent kitchen, beautiful and large living room bordered by windows that give access to a beautiful long terrace, there is also a dining room that could be easily converted into an extra bedroom, if it is necessary. -Second floor: on this level there is a large hall, a full bathroom, 2 spectacular and large bedrooms, the main one with an en-suite bathroom. Both bedroom share a terrace like the one in the main floor. From the hall, there is a spiral staircase that leads to the third bedroom and the solarium, this bedroom is currently used as a living room. Built meters: 204 m2. Useful surface: 172 m<sup>2</sup> Year of construction: 1983. NOTE: In the building there are only two duplex apartments and It does not have an elevator, but there is space to install a private one This is a unique property in the perfect location, you won't find anything like this beautiful home!