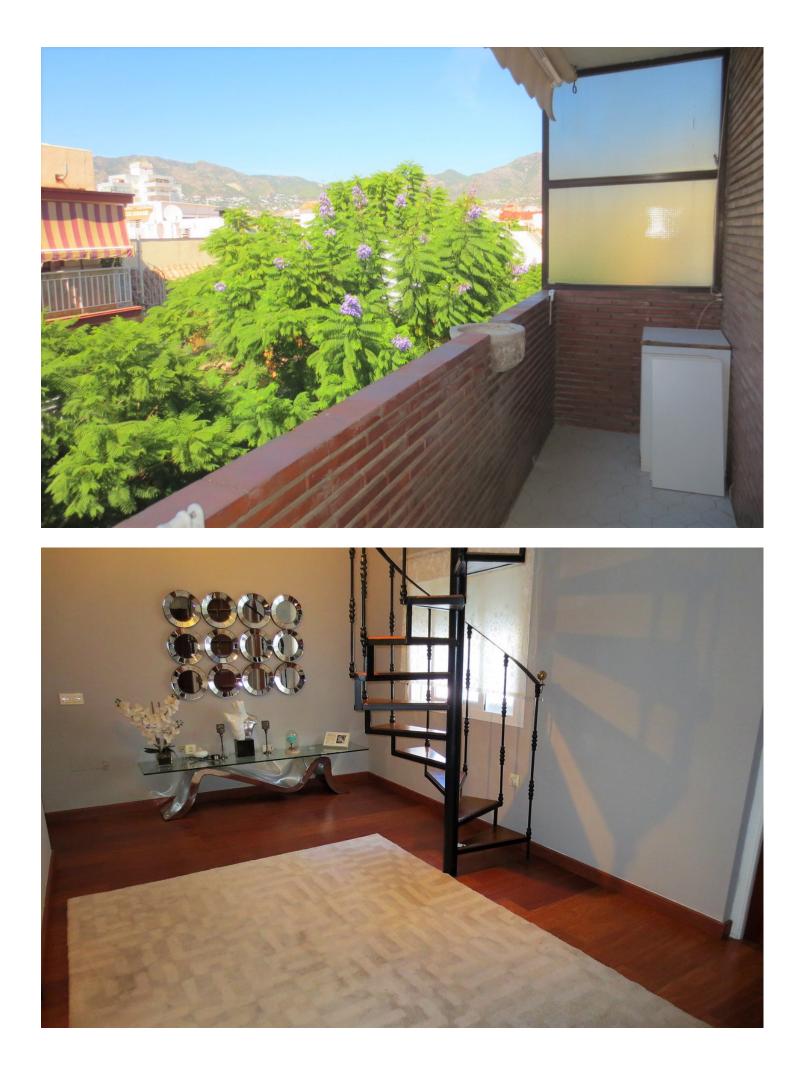

## Продажа - Апартамент - Fuengirola 355.000€

STUNNING DUPLEX PENTHOUSE in Los Boliches surrounded by all services like Bars Restaurants, shops and just at 130 meters from the Paseo Marítimo and the beach. The property enjoyed a large solarium with panoramic views and sun all day. The duplex with over 204 m<sup>2</sup> built, It has a very large spaces, It is in perfect condition and ready to move in. The distribution is as follows: -Main floor: Entrance hall, independent kitchen, beautiful and large living room bordered by windows that give access to a beautiful long terrace, there is also a dining room that could be easily converted into an extra bedroom, if it is necessary. -Second floor: on this level there is a large hall, a full bathroom, 2 spectacular and large bedrooms, the main one with an en-suite bathroom. Both bedroom share a terrace like the one in the main floor. From the hall, there is a spiral staircase that leads to the third bedroom and the solarium, this bedroom is currently used as a living room. Built meters: 204 m2. Useful surface: 172 m<sup>2</sup> Year of construction: 1983. NOTE: In the building there are only two duplex apartments and It does not have an elevator, but there is space to install a private one This is a unique property in the perfect location, you won't find anything like this beautiful home!