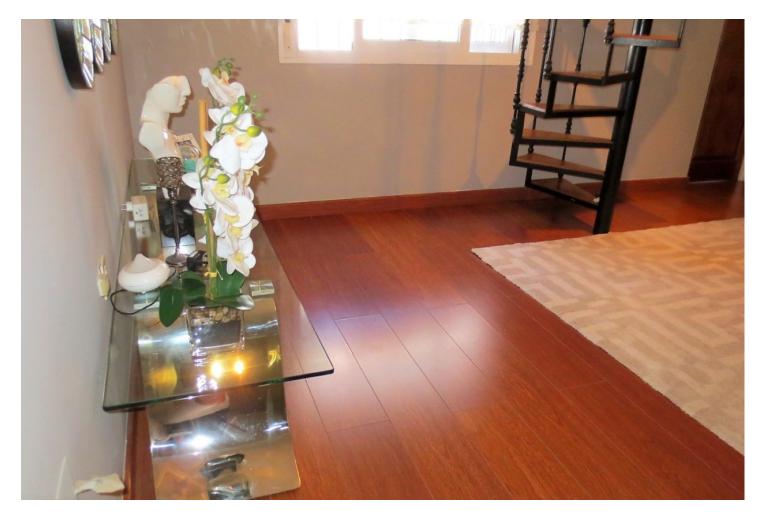

## Продажа - Апартамент - Fuengirola 355.000€

STUNNING DUPLEX PENTHOUSE in Los Boliches surrounded by all services like Bars Restaurants, shops and just at 130 meters from the Paseo Marítimo and the beach. The property enjoyed a large solarium with panoramic views and sun all day. The duplex with over 204 m<sup>2</sup> built, It has a very large spaces, It is in perfect condition and ready to move in. The distribution is as follows: -Main floor: Entrance hall, independent kitchen, beautiful and large living room bordered by windows that give access to a beautiful long terrace, there is also a dining room that could be easily converted into an extra bedroom, if it is necessary. -Second floor: on this level there is a large hall, a full bathroom, 2 spectacular and large bedrooms, the main one with an en-suite bathroom. Both bedroom share a terrace like the one in the main floor. From the hall, there is a spiral staircase that leads to the third bedroom and the solarium, this bedroom is currently used as a living room. Built meters: 204 m2. Useful surface: 172 m<sup>2</sup> Year of construction: 1983. NOTE: In the building there are only two duplex apartments and It does not have an elevator, but there is space to install a private one This is a unique property in the perfect location, you won't find anything like this beautiful home!