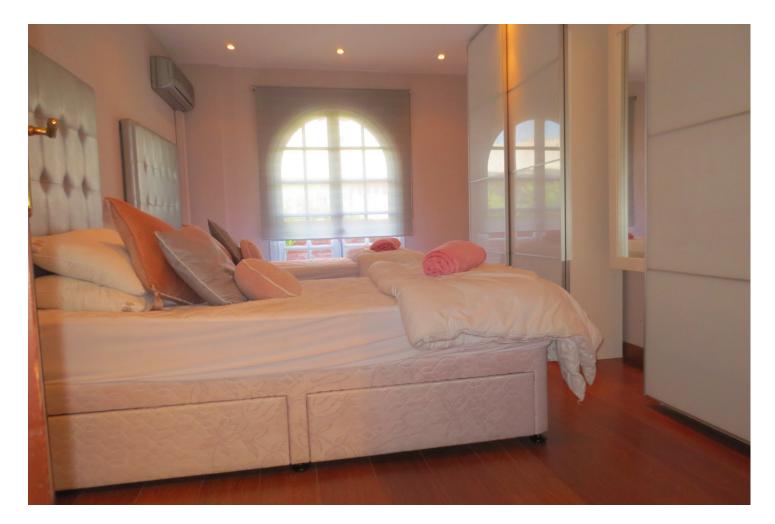

## Продажа - Апартамент - Fuengirola 355.000€

STUNNING DUPLEX PENTHOUSE in Los Boliches surrounded by all services like Bars Restaurants, shops and just at 130 meters from the Paseo Marítimo and the beach. The property enjoyed a large solarium with panoramic views and sun all day. The duplex with over 204 m<sup>2</sup> built, It has a very large spaces, It is in perfect condition and ready to move in. The distribution is as follows: -Main floor: Entrance hall, independent kitchen, beautiful and large living room bordered by windows that give access to a beautiful long terrace, there is also a dining room that could be easily converted into an extra bedroom, if it is necessary. -Second floor: on this level there is a large hall, a full bathroom, 2 spectacular and large bedrooms, the main one with an en-suite bathroom. Both bedroom share a terrace like the one in the main floor. From the hall, there is a spiral staircase that leads to the third bedroom and the solarium, this bedroom is currently used as a living room. Built meters: 204 m2. Useful surface: 172 m<sup>2</sup> Year of construction: 1983. NOTE: In the building there are only two duplex apartments and It does not have an elevator, but there is space to install a private one This is a unique property in the perfect location, you won't find anything like this beautiful home!