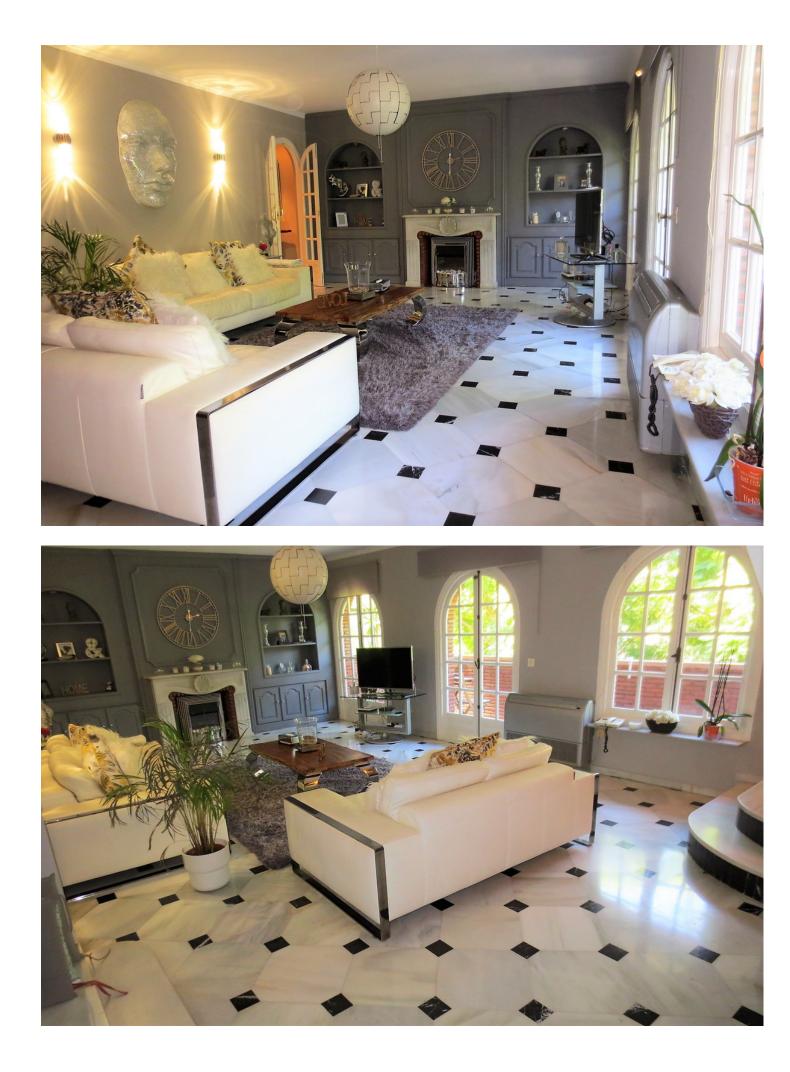

## Продажа - Апартамент - Fuengirola 355.000€

STUNNING DUPLEX PENTHOUSE in Los Boliches surrounded by all services like Bars Restaurants, shops and just at 130 meters from the Paseo Marítimo and the beach. The property enjoyed a large solarium with panoramic views and sun all day. The duplex with over 204 m<sup>2</sup> built, It has a very large spaces, It is in perfect condition and ready to move in. The distribution is as follows: -Main floor: Entrance hall, independent kitchen, beautiful and large living room bordered by windows that give access to a beautiful long terrace, there is also a dining room that could be easily converted into an extra bedroom, if it is necessary. -Second floor: on this level there is a large hall, a full bathroom, 2 spectacular and large bedrooms, the main one with an en-suite bathroom. Both bedroom share a terrace like the one in the main floor. From the hall, there is a spiral staircase that leads to the third bedroom and the solarium, this bedroom is currently used as a living room. Built meters: 204 m2. Useful surface: 172 m<sup>2</sup> Year of construction: 1983. NOTE: In the building there are only two duplex apartments and It does not have an elevator, but there is space to install a private one This is a unique property in the perfect location, you won't find anything like this beautiful home!