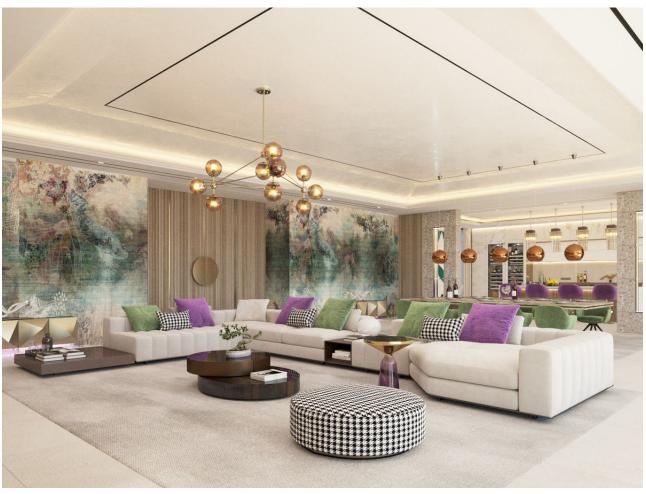

## Продажа - Дом - Benahavís 3.500.000€

Benahavís Дом

5

5

617 m2

1553 m2

This contemporary design villa located on the first line of the La Alquieria golf course is a stunning project that promises to provide an exceptional living experience. The villa boasts high-quality materials and finishes, and the panoramic view of the golf course from the terrace is breathtaking. With 616 square meters of built-up area spread over two levels, the villa is spacious and designed to offer maximum comfort. The large basement provides ample space for storage, and the five bedrooms and five bathrooms ensure that every member of the family has their own space. The immense terraces on the property, covering 131 square meters, offer a perfect place to unwind and relax while enjoying the scenic views. The contemporary design of the villa blends seamlessly with its natural surroundings, providing a luxurious and peaceful living environment. This project is perfect for those who want to experience the best of both worlds, with easy access to the golf course and a tranquil living environment. With its high-quality materials and finishes, the contemporary design villa promises to provide a comfortable and luxurious lifestyle for its future occupants.