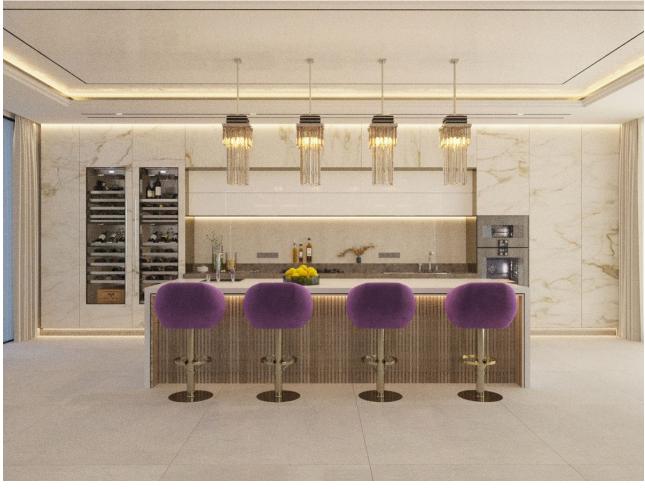

## Продажа - Дом - Benahavís 3.500.000€

Benahavís Дом

5

5

617 m2

1553 m2

This contemporary design villa located on the first line of the La Alquieria golf course is a stunning project that promises to provide an exceptional living experience. The villa boasts high-quality materials and finishes, and the panoramic view of the golf course from the terrace is breathtaking. With 616 square meters of built-up area spread over two levels, the villa is spacious and designed to offer maximum comfort. The large basement provides ample space for storage, and the five bedrooms and five bathrooms ensure that every member of the family has their own space. The immense terraces on the property, covering 131 square meters, offer a perfect place to unwind and relax while enjoying the scenic views. The contemporary design of the villa blends seamlessly with its natural surroundings, providing a luxurious and peaceful living environment. This project is perfect for those who want to experience the best of both worlds, with easy access to the golf course and a tranquil living environment. With its high-quality materials and finishes, the contemporary design villa promises to provide a comfortable and luxurious lifestyle for its future occupants.