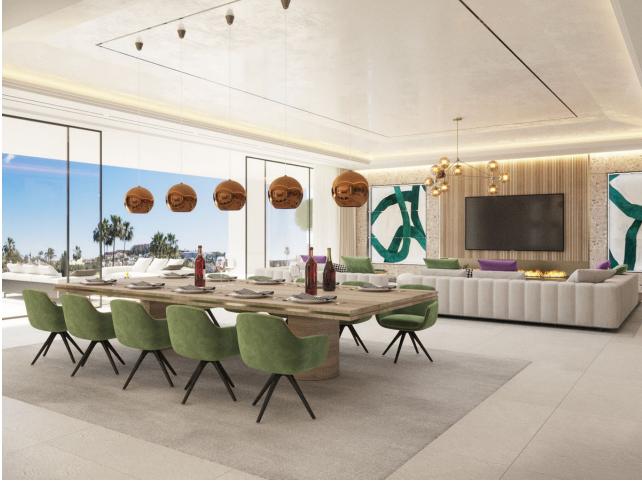

## Продажа - Дом - Benahavís 3.500.000€

Benahavís Дом

5

5

617 m2

1553 m2

This contemporary design villa located on the first line of the La Alquieria golf course is a stunning project that promises to provide an exceptional living experience. The villa boasts high-quality materials and finishes, and the panoramic view of the golf course from the terrace is breathtaking. With 616 square meters of built-up area spread over two levels, the villa is spacious and designed to offer maximum comfort. The large basement provides ample space for storage, and the five bedrooms and five bathrooms ensure that every member of the family has their own space. The immense terraces on the property, covering 131 square meters, offer a perfect place to unwind and relax while enjoying the scenic views. The contemporary design of the villa blends seamlessly with its natural surroundings, providing a luxurious and peaceful living environment. This project is perfect for those who want to experience the best of both worlds, with easy access to the golf course and a tranquil living environment. With its high-quality materials and finishes, the contemporary design villa promises to provide a comfortable and luxurious lifestyle for its future occupants.