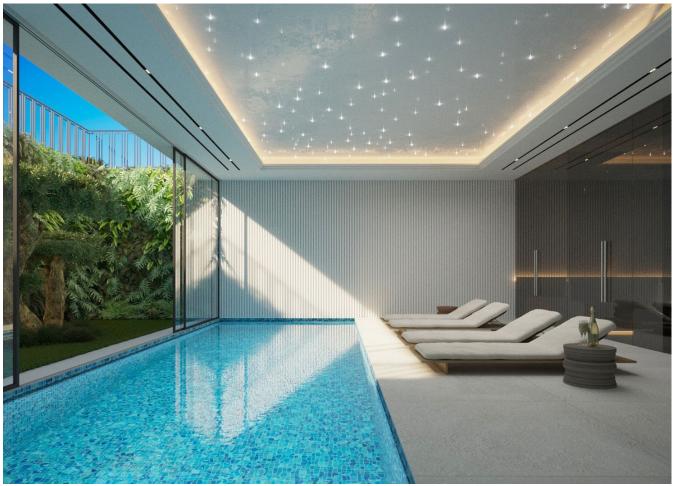

## Продажа - Дом - Benahavís 3.500.000€

Benahavís Дом

5

5

617 m2

1553 m2

This contemporary design villa located on the first line of the La Alquieria golf course is a stunning project that promises to provide an exceptional living experience. The villa boasts high-quality materials and finishes, and the panoramic view of the golf course from the terrace is breathtaking. With 616 square meters of built-up area spread over two levels, the villa is spacious and designed to offer maximum comfort. The large basement provides ample space for storage, and the five bedrooms and five bathrooms ensure that every member of the family has their own space. The immense terraces on the property, covering 131 square meters, offer a perfect place to unwind and relax while enjoying the scenic views. The contemporary design of the villa blends seamlessly with its natural surroundings, providing a luxurious and peaceful living environment. This project is perfect for those who want to experience the best of both worlds, with easy access to the golf course and a tranquil living environment. With its high-quality materials and finishes, the contemporary design villa promises to provide a comfortable and luxurious lifestyle for its future occupants.