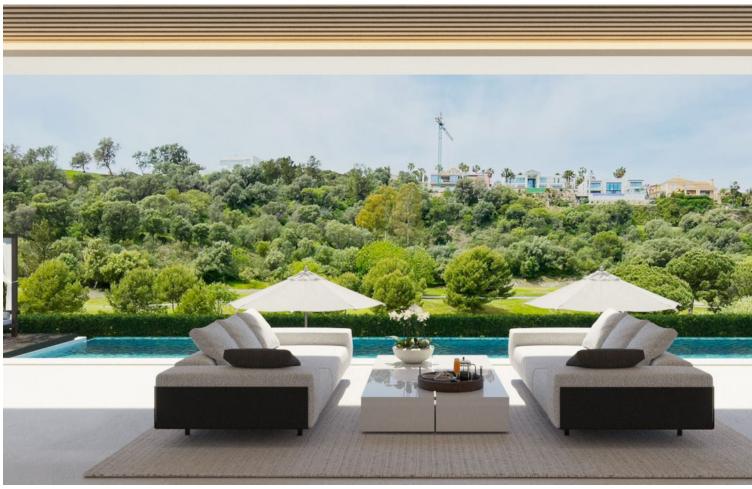

## Продажа - Дом - Benahavís 3.500.000€

Benahavís Дом

5

5

617 m2

1553 m2

This contemporary design villa located on the first line of the La Alquieria golf course is a stunning project that promises to provide an exceptional living experience. The villa boasts high-quality materials and finishes, and the panoramic view of the golf course from the terrace is breathtaking. With 616 square meters of built-up area spread over two levels, the villa is spacious and designed to offer maximum comfort. The large basement provides ample space for storage, and the five bedrooms and five bathrooms ensure that every member of the family has their own space. The immense terraces on the property, covering 131 square meters, offer a perfect place to unwind and relax while enjoying the scenic views. The contemporary design of the villa blends seamlessly with its natural surroundings, providing a luxurious and peaceful living environment. This project is perfect for those who want to experience the best of both worlds, with easy access to the golf course and a tranquil living environment. With its high-quality materials and finishes, the contemporary design villa promises to provide a comfortable and luxurious lifestyle for its future occupants.