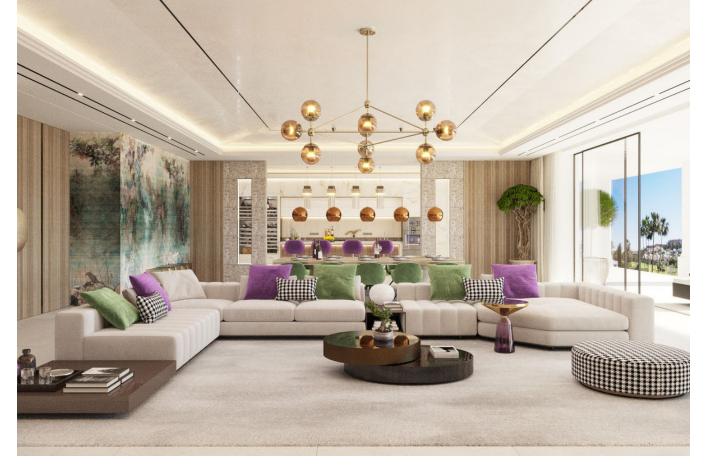

## Продажа - Дом - Benahavís 3.500.000€

Benahavís Дом

5

5

617 m2

1553 m2

This contemporary design villa located on the first line of the La Alquieria golf course is a stunning project that promises to provide an exceptional living experience. The villa boasts high-quality materials and finishes, and the panoramic view of the golf course from the terrace is breathtaking. With 616 square meters of built-up area spread over two levels, the villa is spacious and designed to offer maximum comfort. The large basement provides ample space for storage, and the five bedrooms and five bathrooms ensure that every member of the family has their own space. The immense terraces on the property, covering 131 square meters, offer a perfect place to unwind and relax while enjoying the scenic views. The contemporary design of the villa blends seamlessly with its natural surroundings, providing a luxurious and peaceful living environment. This project is perfect for those who want to experience the best of both worlds, with easy access to the golf course and a tranquil living environment. With its high-quality materials and finishes, the contemporary design villa promises to provide a comfortable and luxurious lifestyle for its future occupants.