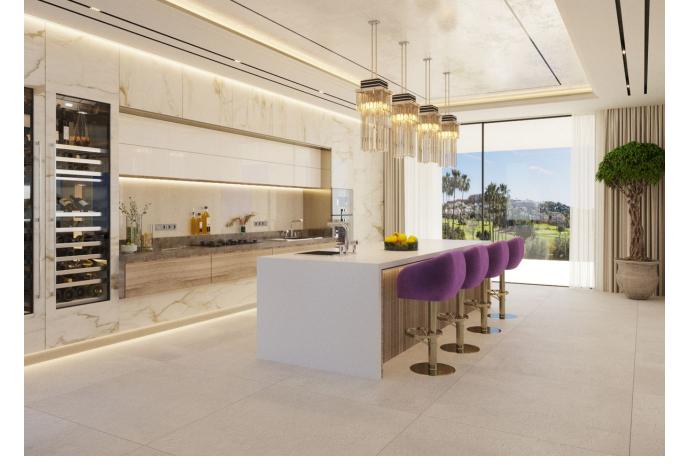

## Продажа - Дом - Benahavís 3.500.000€

Benahavís Дом

5

5

617 m2

1553 m2

This contemporary design villa located on the first line of the La Alquieria golf course is a stunning project that promises to provide an exceptional living experience. The villa boasts high-quality materials and finishes, and the panoramic view of the golf course from the terrace is breathtaking. With 616 square meters of built-up area spread over two levels, the villa is spacious and designed to offer maximum comfort. The large basement provides ample space for storage, and the five bedrooms and five bathrooms ensure that every member of the family has their own space. The immense terraces on the property, covering 131 square meters, offer a perfect place to unwind and relax while enjoying the scenic views. The contemporary design of the villa blends seamlessly with its natural surroundings, providing a luxurious and peaceful living environment. This project is perfect for those who want to experience the best of both worlds, with easy access to the golf course and a tranquil living environment. With its high-quality materials and finishes, the contemporary design villa promises to provide a comfortable and luxurious lifestyle for its future occupants.