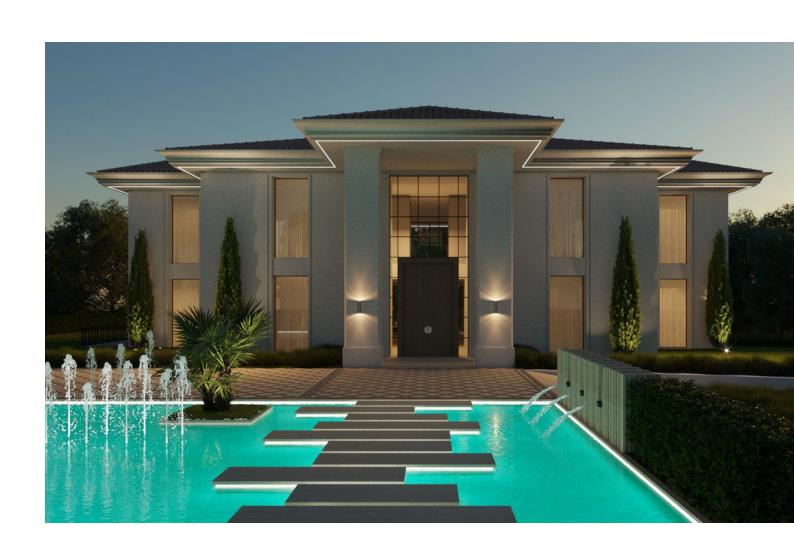

## Продажа - Дом - Benahavís 3.500.000€

Benahavís Дом

5

5

617 m2

1553 m2

This contemporary design villa located on the first line of the La Alquieria golf course is a stunning project that promises to provide an exceptional living experience. The villa boasts high-quality materials and finishes, and the panoramic view of the golf course from the terrace is breathtaking. With 616 square meters of built-up area spread over two levels, the villa is spacious and designed to offer maximum comfort. The large basement provides ample space for storage, and the five bedrooms and five bathrooms ensure that every member of the family has their own space. The immense terraces on the property, covering 131 square meters, offer a perfect place to unwind and relax while enjoying the scenic views. The contemporary design of the villa blends seamlessly with its natural surroundings, providing a luxurious and peaceful living environment. This project is perfect for those who want to experience the best of both worlds, with easy access to the golf course and a tranquil living environment. With its high-quality materials and finishes, the contemporary design villa promises to provide a comfortable and luxurious lifestyle for its future occupants.