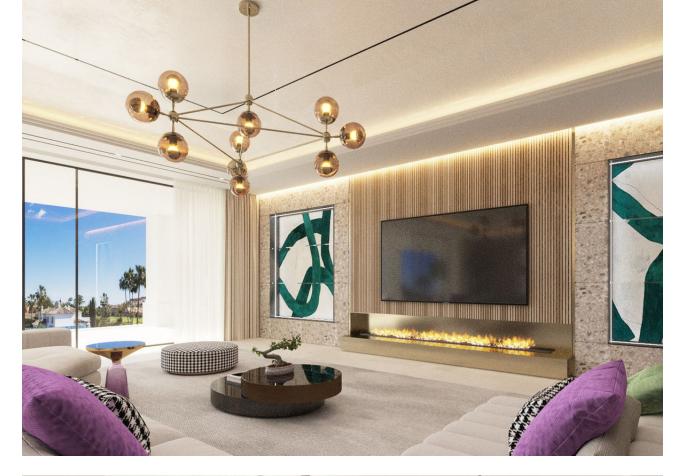

## Продажа - Дом - Benahavís 3.500.000€

Benahavís Дом

5

5

617 m2

1553 m2

This contemporary design villa located on the first line of the La Alquieria golf course is a stunning project that promises to provide an exceptional living experience. The villa boasts high-quality materials and finishes, and the panoramic view of the golf course from the terrace is breathtaking. With 616 square meters of built-up area spread over two levels, the villa is spacious and designed to offer maximum comfort. The large basement provides ample space for storage, and the five bedrooms and five bathrooms ensure that every member of the family has their own space. The immense terraces on the property, covering 131 square meters, offer a perfect place to unwind and relax while enjoying the scenic views. The contemporary design of the villa blends seamlessly with its natural surroundings, providing a luxurious and peaceful living environment. This project is perfect for those who want to experience the best of both worlds, with easy access to the golf course and a tranquil living environment. With its high-quality materials and finishes, the contemporary design villa promises to provide a comfortable and luxurious lifestyle for its future occupants.