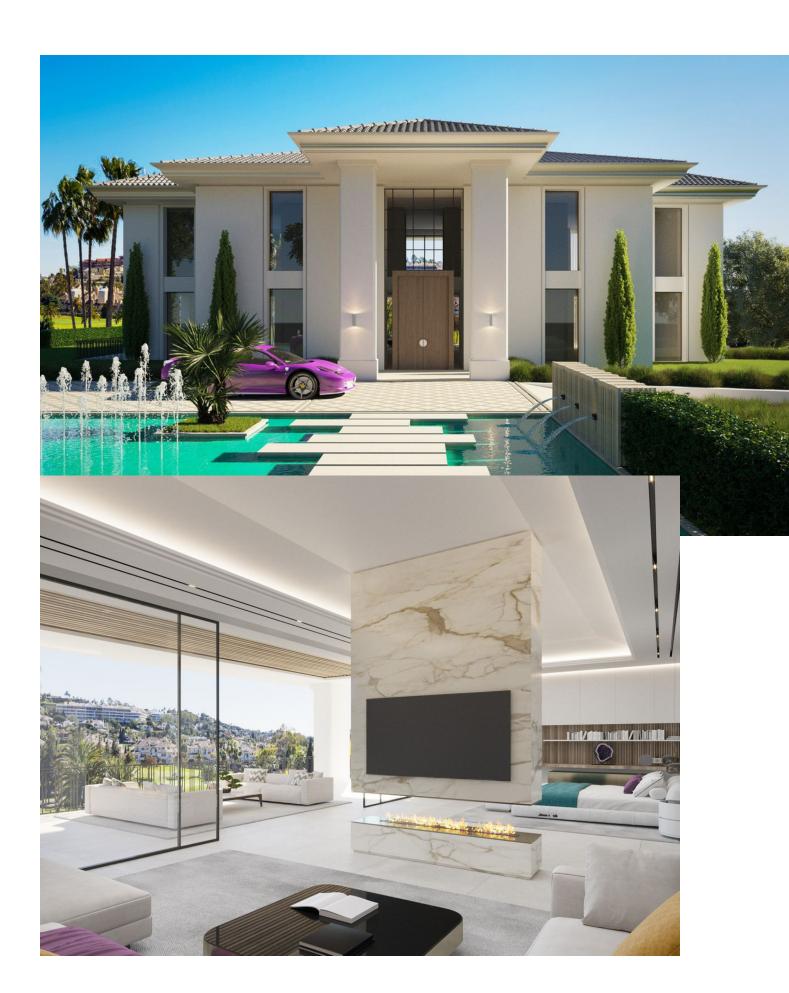

## Продажа - Дом - Benahavís 3.500.000€

Benahavís Дом

5

5

617 m2

1553 m2

This contemporary design villa located on the first line of the La Alquieria golf course is a stunning project that promises to provide an exceptional living experience. The villa boasts high-quality materials and finishes, and the panoramic view of the golf course from the terrace is breathtaking. With 616 square meters of built-up area spread over two levels, the villa is spacious and designed to offer maximum comfort. The large basement provides ample space for storage, and the five bedrooms and five bathrooms ensure that every member of the family has their own space. The immense terraces on the property, covering 131 square meters, offer a perfect place to unwind and relax while enjoying the scenic views. The contemporary design of the villa blends seamlessly with its natural surroundings, providing a luxurious and peaceful living environment. This project is perfect for those who want to experience the best of both worlds, with easy access to the golf course and a tranquil living environment. With its high-quality materials and finishes, the contemporary design villa promises to provide a comfortable and luxurious lifestyle for its future occupants.