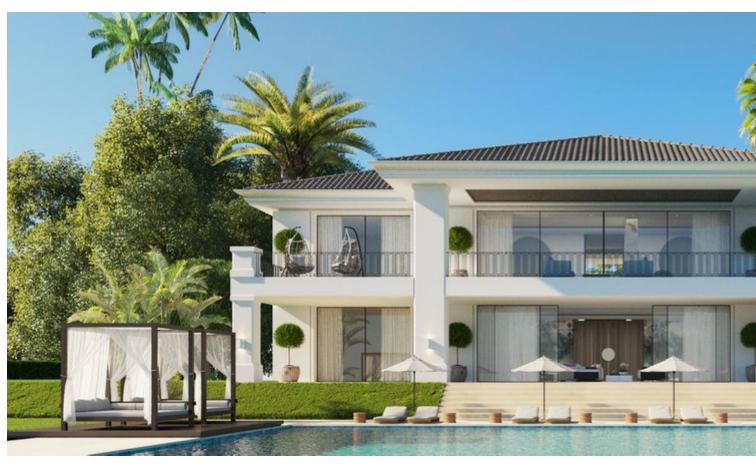

## Продажа - Дом - Benahavís 3.500.000€

Benahavís Дом

5

5

617 m2

1553 m2

This contemporary design villa located on the first line of the La Alquieria golf course is a stunning project that promises to provide an exceptional living experience. The villa boasts high-quality materials and finishes, and the panoramic view of the golf course from the terrace is breathtaking. With 616 square meters of built-up area spread over two levels, the villa is spacious and designed to offer maximum comfort. The large basement provides ample space for storage, and the five bedrooms and five bathrooms ensure that every member of the family has their own space. The immense terraces on the property, covering 131 square meters, offer a perfect place to unwind and relax while enjoying the scenic views. The contemporary design of the villa blends seamlessly with its natural surroundings, providing a luxurious and peaceful living environment. This project is perfect for those who want to experience the best of both worlds, with easy access to the golf course and a tranquil living environment. With its high-quality materials and finishes, the contemporary design villa promises to provide a comfortable and luxurious lifestyle for its future occupants.