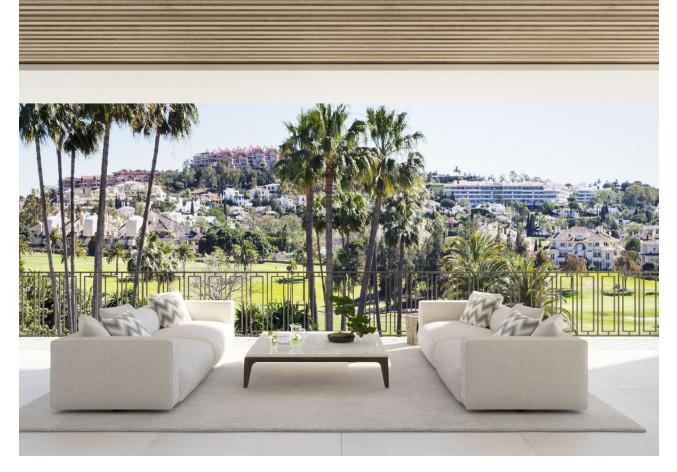

## Продажа - Дом - Benahavís 3.500.000€

Benahavís Дом

5

5

617 m2

1553 m2

This contemporary design villa located on the first line of the La Alquieria golf course is a stunning project that promises to provide an exceptional living experience. The villa boasts high-quality materials and finishes, and the panoramic view of the golf course from the terrace is breathtaking. With 616 square meters of built-up area spread over two levels, the villa is spacious and designed to offer maximum comfort. The large basement provides ample space for storage, and the five bedrooms and five bathrooms ensure that every member of the family has their own space. The immense terraces on the property, covering 131 square meters, offer a perfect place to unwind and relax while enjoying the scenic views. The contemporary design of the villa blends seamlessly with its natural surroundings, providing a luxurious and peaceful living environment. This project is perfect for those who want to experience the best of both worlds, with easy access to the golf course and a tranquil living environment. With its high-quality materials and finishes, the contemporary design villa promises to provide a comfortable and luxurious lifestyle for its future occupants.