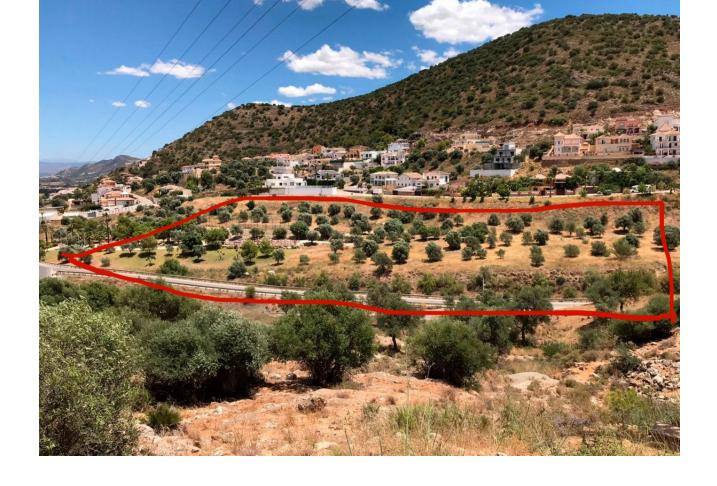

## 6950 m2

Commercial plot of 6950 m2 strategically situated on the A355 Marbella – Malaga road. The plot is on the Coin -Cartama roundabout only a few minutes from La Trocha shopping centre and the Guadalhorce hospital. The plot has .23% edificability (1,600 m2 maximum) with agreed permission to build a residential home, hospital, clinic, hotel or catering business or a sports centre. Other commercial uses could be allowed subject to a consultation with the council. The plot has stunning views over the Guadalhorce Valley Maximum height allowed at street level is 2 floors (7 Mtrs) Basements and underground parking would be permitted.