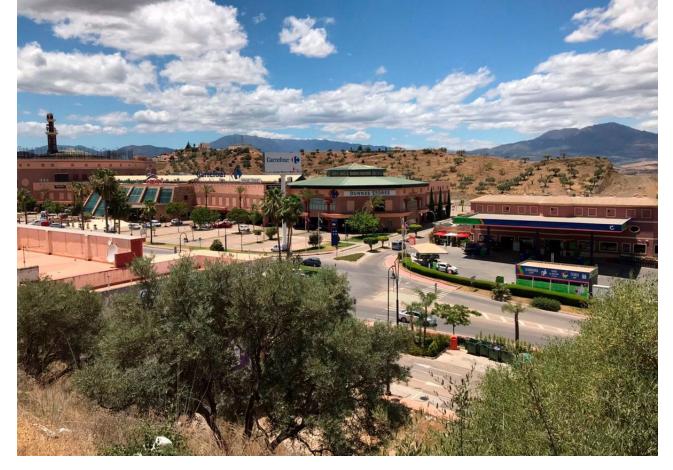

## 6950 m2

Commercial plot of 6950 m2 strategically situated on the A355 Marbella – Malaga road. The plot is on the Coin -Cartama roundabout only a few minutes from La Trocha shopping centre and the Guadalhorce hospital. The plot has .23% edificability (1,600 m2 maximum) with agreed permission to build a residential home, hospital, clinic, hotel or catering business or a sports centre. Other commercial uses could be allowed subject to a consultation with the council. The plot has stunning views over the Guadalhorce Valley Maximum height allowed at street level is 2 floors (7 Mtrs) Basements and underground parking would be permitted.