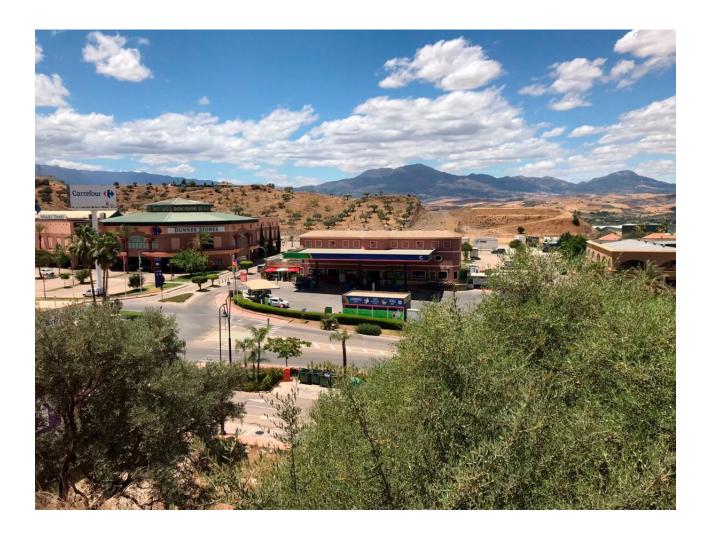

## 6950 m2

Commercial plot of 6950 m2 strategically situated on the A355 Marbella – Malaga road. The plot is on the Coin -Cartama roundabout only a few minutes from La Trocha shopping centre and the Guadalhorce hospital. The plot has .23% edificability (1,600 m2 maximum) with agreed permission to build a residential home, hospital, clinic, hotel or catering business or a sports centre. Other commercial uses could be allowed subject to a consultation with the council. The plot has stunning views over the Guadalhorce Valley Maximum height allowed at street level is 2 floors (7 Mtrs) Basements and underground parking would be permitted.