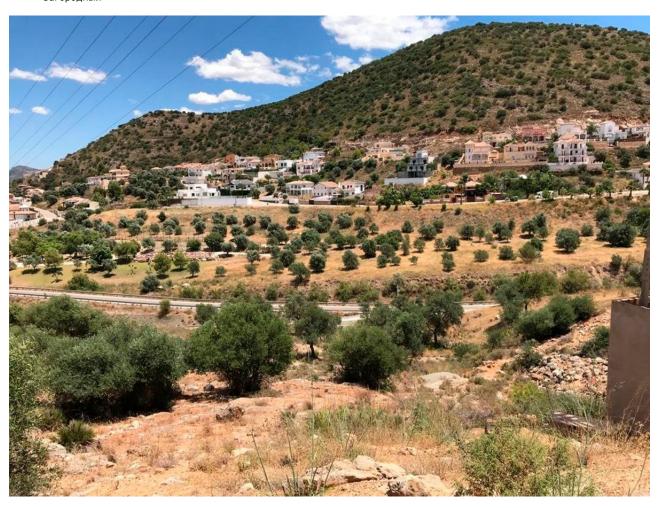

## 6950 m2

Commercial plot of 6950 m2 strategically situated on the A355 Marbella – Malaga road. The plot is on the Coin -Cartama roundabout only a few minutes from La Trocha shopping centre and the Guadalhorce hospital. The plot has .23% edificability (1,600 m2 maximum) with agreed permission to build a residential home, hospital, clinic, hotel or catering business or a sports centre. Other commercial uses could be allowed subject to a consultation with the council. The plot has stunning views over the Guadalhorce Valley Maximum height allowed at street level is 2 floors (7 Mtrs) Basements and underground parking would be permitted.