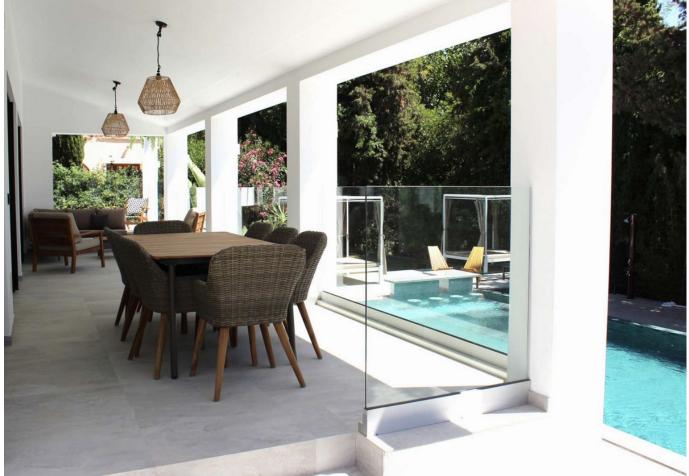

## Продажа - Дом - El Rosario 2.650.000€

Spectacular turnkey villa located in the gated community of El Rosario with its private security. The property has been fully renovated to high standards. This bespoke villa is located in a quiet street with only a short drive to the best beaches and restaurants of East Marbella. Lovely plot with sun all day. There is an automated vehicle gate and video entry pedestrian gate. Driveway with parking for 2-3 cars and a large garage. External laundry area with sink. Open plan living area consisting of kitchen, lounge and dining room which flows onto endless terraces (covered /uncovered) outside. 4 double ensuite bedrooms with their own terraces or balcony. Fitted wardrobe with LED lighting. All bathrooms have underfloor heating. The infinity pool has pre-installation to be heated. There is also a swim up bar area. The outside area are perfect for entertaining due to the gas BBQ and sunken chillout seating area. The gym has lots of natural lights, sauna, LED lights and comfy seating areas. Automated external and pool lighting. Air conditioning, alarm system and fibre optic wi-fi. There is also pre-installation for electric car charging, jacuzzi and electric awnings.