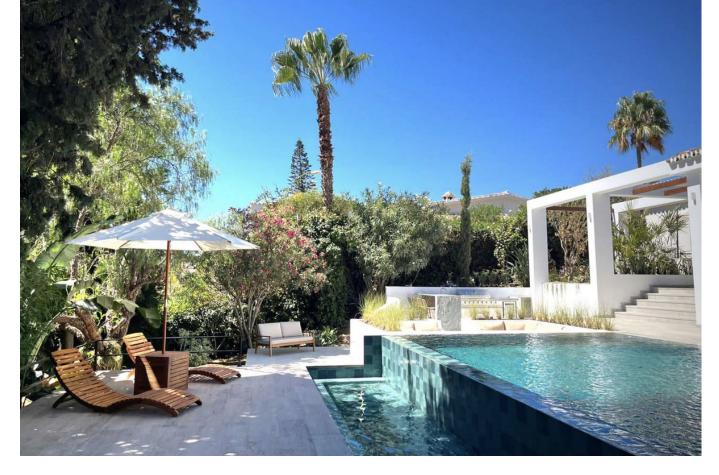

## Продажа - Дом - El Rosario 2.650.000€

Spectacular turnkey villa located in the gated community of El Rosario with its private security. The property has been fully renovated to high standards. This bespoke villa is located in a quiet street with only a short drive to the best beaches and restaurants of East Marbella. Lovely plot with sun all day. There is an automated vehicle gate and video entry pedestrian gate. Driveway with parking for 2-3 cars and a large garage. External laundry area with sink. Open plan living area consisting of kitchen, lounge and dining room which flows onto endless terraces (covered /uncovered) outside. 4 double ensuite bedrooms with their own terraces or balcony. Fitted wardrobe with LED lighting. All bathrooms have underfloor heating. The infinity pool has pre-installation to be heated. There is also a swim up bar area. The outside area are perfect for entertaining due to the gas BBQ and sunken chillout seating area. The gym has lots of natural lights, sauna, LED lights and comfy seating areas. Automated external and pool lighting. Air conditioning, alarm system and fibre optic wi-fi. There is also pre-installation for electric car charging, jacuzzi and electric awnings.