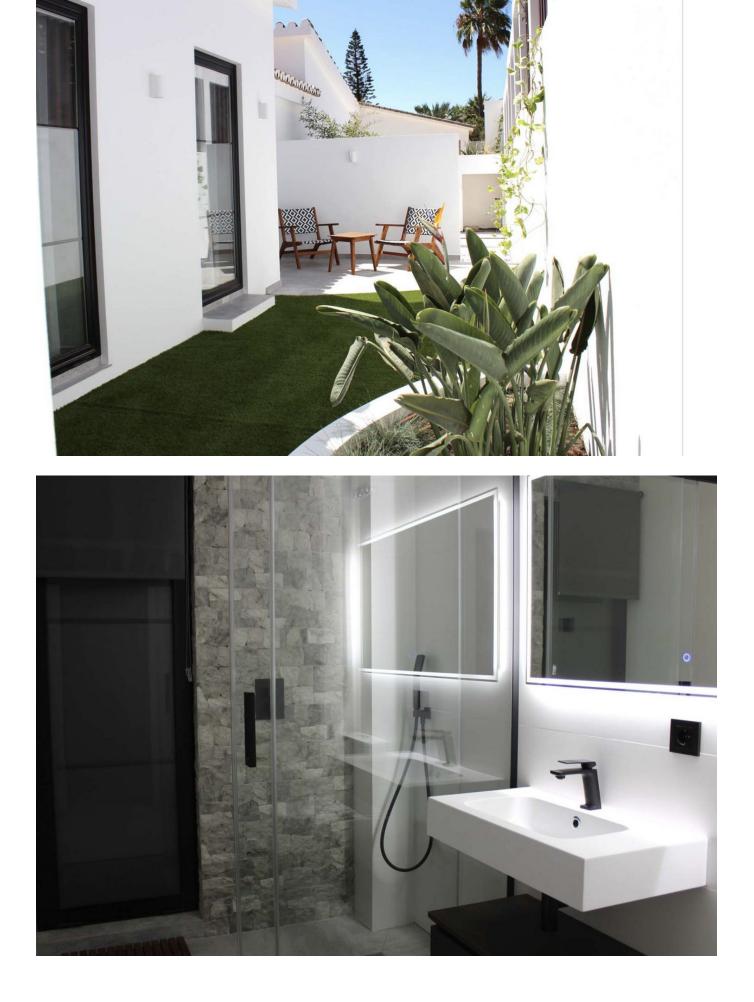

## Продажа - Дом - El Rosario 2.650.000€

Spectacular turnkey villa located in the gated community of El Rosario with its private security. The property has been fully renovated to high standards. This bespoke villa is located in a quiet street with only a short drive to the best beaches and restaurants of East Marbella. Lovely plot with sun all day. There is an automated vehicle gate and video entry pedestrian gate. Driveway with parking for 2-3 cars and a large garage. External laundry area with sink. Open plan living area consisting of kitchen, lounge and dining room which flows onto endless terraces (covered /uncovered) outside. 4 double ensuite bedrooms with their own terraces or balcony. Fitted wardrobe with LED lighting. All bathrooms have underfloor heating. The infinity pool has pre-installation to be heated. There is also a swim up bar area. The outside area are perfect for entertaining due to the gas BBQ and sunken chillout seating area. The gym has lots of natural lights, sauna, LED lights and comfy seating areas. Automated external and pool lighting. Air conditioning, alarm system and fibre optic wi-fi. There is also pre-installation for electric car charging, jacuzzi and electric awnings.

## ОРИЕНТАЦИЯ

Восток Юго-восток Юг

Особенности

- ✔ Встроенные шкафы
- ✔ Приватная терраса
- Подсобное помещение

✔ Ванная комната