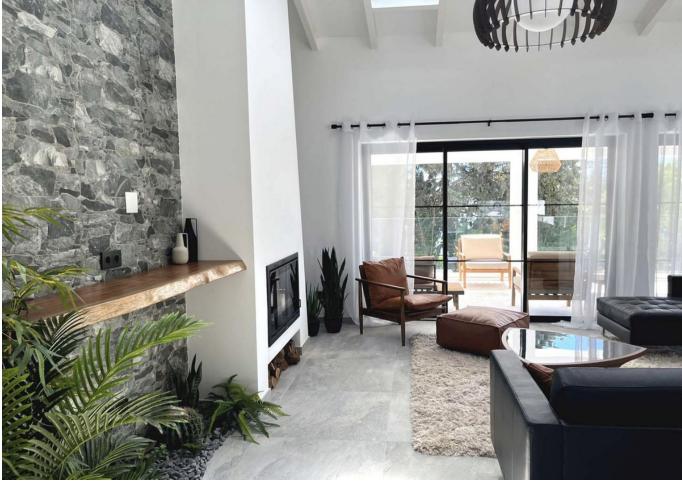

## Продажа - Дом - El Rosario 2.650.000€

Spectacular turnkey villa located in the gated community of El Rosario with its private security. The property has been fully renovated to high standards. This bespoke villa is located in a quiet street with only a short drive to the best beaches and restaurants of East Marbella. Lovely plot with sun all day. There is an automated vehicle gate and video entry pedestrian gate. Driveway with parking for 2-3 cars and a large garage. External laundry area with sink. Open plan living area consisting of kitchen, lounge and dining room which flows onto endless terraces (covered /uncovered) outside. 4 double ensuite bedrooms with their own terraces or balcony. Fitted wardrobe with LED lighting. All bathrooms have underfloor heating. The infinity pool has pre-installation to be heated. There is also a swim up bar area. The outside area are perfect for entertaining due to the gas BBQ and sunken chillout seating area. The gym has lots of natural lights, sauna, LED lights and comfy seating areas. Automated external and pool lighting. Air conditioning, alarm system and fibre optic wi-fi. There is also pre-installation for electric car charging, jacuzzi and electric awnings.