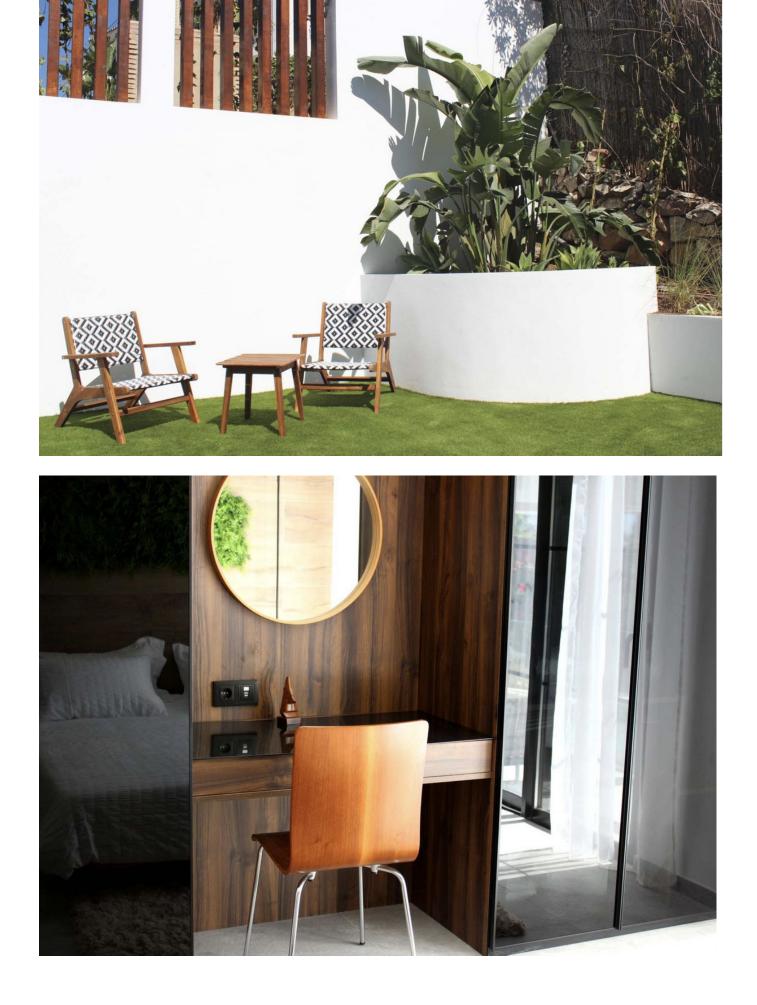

## Продажа - Дом - El Rosario 2.650.000€

Spectacular turnkey villa located in the gated community of El Rosario with its private security. The property has been fully renovated to high standards. This bespoke villa is located in a quiet street with only a short drive to the best beaches and restaurants of East Marbella. Lovely plot with sun all day. There is an automated vehicle gate and video entry pedestrian gate. Driveway with parking for 2-3 cars and a large garage. External laundry area with sink. Open plan living area consisting of kitchen, lounge and dining room which flows onto endless terraces (covered /uncovered) outside. 4 double ensuite bedrooms with their own terraces or balcony. Fitted wardrobe with LED lighting. All bathrooms have underfloor heating. The infinity pool has pre-installation to be heated. There is also a swim up bar area. The outside area are perfect for entertaining due to the gas BBQ and sunken chillout seating area. The gym has lots of natural lights, sauna, LED lights and comfy seating areas. Automated external and pool lighting. Air conditioning, alarm system and fibre optic wi-fi. There is also pre-installation for electric car charging, jacuzzi and electric awnings.