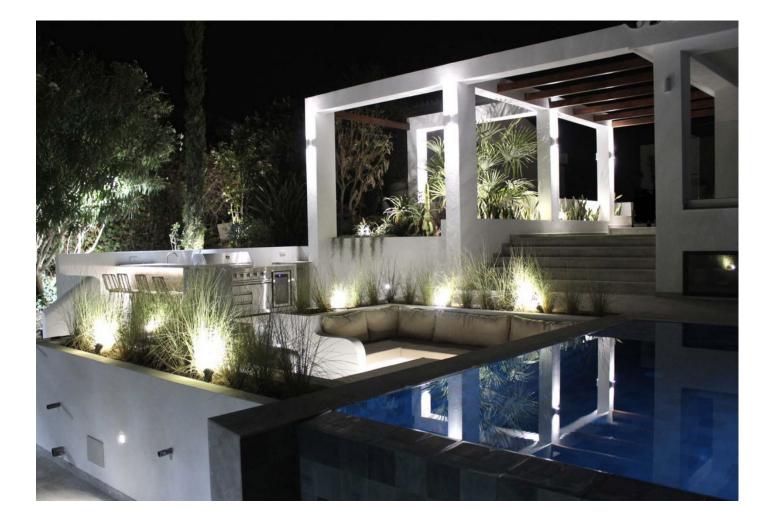

## Продажа - Дом - El Rosario 2.650.000€

Spectacular turnkey villa located in the gated community of El Rosario with its private security. The property has been fully renovated to high standards. This bespoke villa is located in a quiet street with only a short drive to the best beaches and restaurants of East Marbella. Lovely plot with sun all day. There is an automated vehicle gate and video entry pedestrian gate. Driveway with parking for 2-3 cars and a large garage. External laundry area with sink. Open plan living area consisting of kitchen, lounge and dining room which flows onto endless terraces (covered /uncovered) outside. 4 double ensuite bedrooms with their own terraces or balcony. Fitted wardrobe with LED lighting. All bathrooms have underfloor heating. The infinity pool has pre-installation to be heated. There is also a swim up bar area. The outside area are perfect for entertaining due to the gas BBQ and sunken chillout seating area. The gym has lots of natural lights, sauna, LED lights and comfy seating areas. Automated external and pool lighting. Air conditioning, alarm system and fibre optic wi-fi. There is also pre-installation for electric car charging, jacuzzi and electric awnings.

## ✔ Бар

Парковка

- 🖌 Гараж
- ✔ Приватная

Состояние Отличное Недавно отремонтированная

Кухня

✔ Полностью оборудованная

бассейн ✓ Приватный

Сад нная ✔ Приватный

Климат-контроль

💙 Кондиционер 🗸 Камин

Полы с подогревом в ванной

меры безопасности Огражденный комплекс Охрана 24 часа