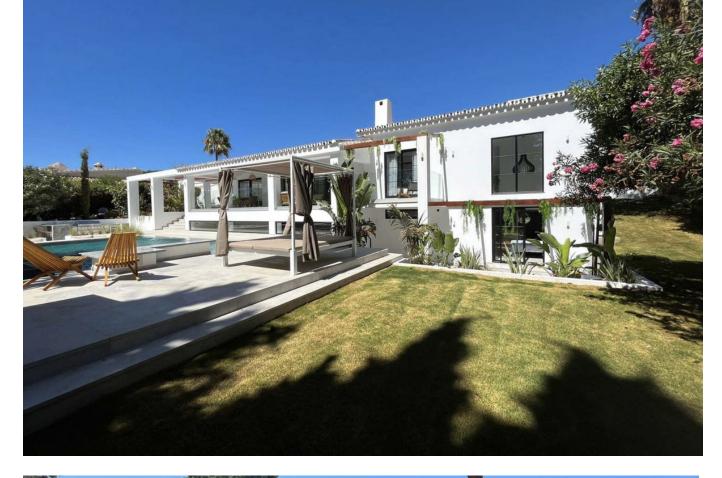

## Продажа - Дом - El Rosario 2.650.000€

Spectacular turnkey villa located in the gated community of El Rosario with its private security. The property has been fully renovated to high standards. This bespoke villa is located in a quiet street with only a short drive to the best beaches and restaurants of East Marbella. Lovely plot with sun all day. There is an automated vehicle gate and video entry pedestrian gate. Driveway with parking for 2-3 cars and a large garage. External laundry area with sink. Open plan living area consisting of kitchen, lounge and dining room which flows onto endless terraces (covered /uncovered) outside. 4 double ensuite bedrooms with their own terraces or balcony. Fitted wardrobe with LED lighting. All bathrooms have underfloor heating. The infinity pool has pre-installation to be heated. There is also a swim up bar area. The outside area are perfect for entertaining due to the gas BBQ and sunken chillout seating area. The gym has lots of natural lights, sauna, LED lights and comfy seating areas. Automated external and pool lighting. Air conditioning, alarm system and fibre optic wi-fi. There is also pre-installation for electric car charging, jacuzzi and electric awnings.