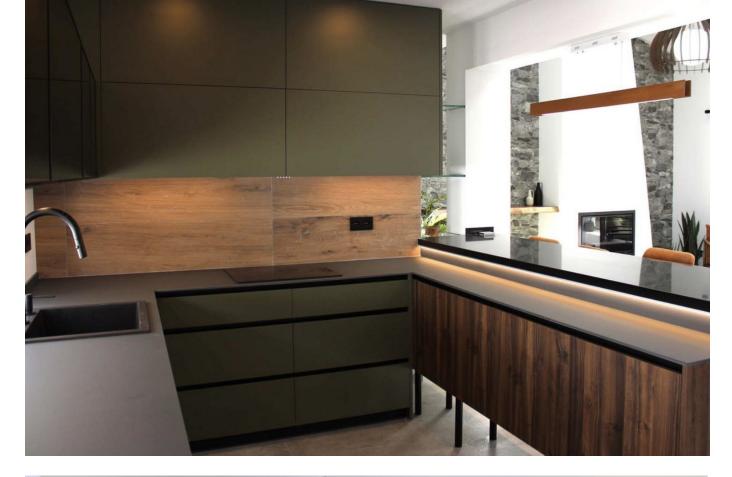

## Продажа - Дом - El Rosario 2.650.000€

Spectacular turnkey villa located in the gated community of El Rosario with its private security. The property has been fully renovated to high standards. This bespoke villa is located in a quiet street with only a short drive to the best beaches and restaurants of East Marbella. Lovely plot with sun all day. There is an automated vehicle gate and video entry pedestrian gate. Driveway with parking for 2-3 cars and a large garage. External laundry area with sink. Open plan living area consisting of kitchen, lounge and dining room which flows onto endless terraces (covered /uncovered) outside. 4 double ensuite bedrooms with their own terraces or balcony. Fitted wardrobe with LED lighting. All bathrooms have underfloor heating. The infinity pool has pre-installation to be heated. There is also a swim up bar area. The outside area are perfect for entertaining due to the gas BBQ and sunken chillout seating area. The gym has lots of natural lights, sauna, LED lights and comfy seating areas. Automated external and pool lighting. Air conditioning, alarm system and fibre optic wi-fi. There is also pre-installation for electric car charging, jacuzzi and electric awnings.

## ✔ Бар

Парковка

- 🖌 Гараж
- ✔ Приватная

Состояние Отличное Недавно отремонтированная

Кухня

✔ Полностью оборудованная

бассейн ✓ Приватный

Сад нная ✔ Приватный