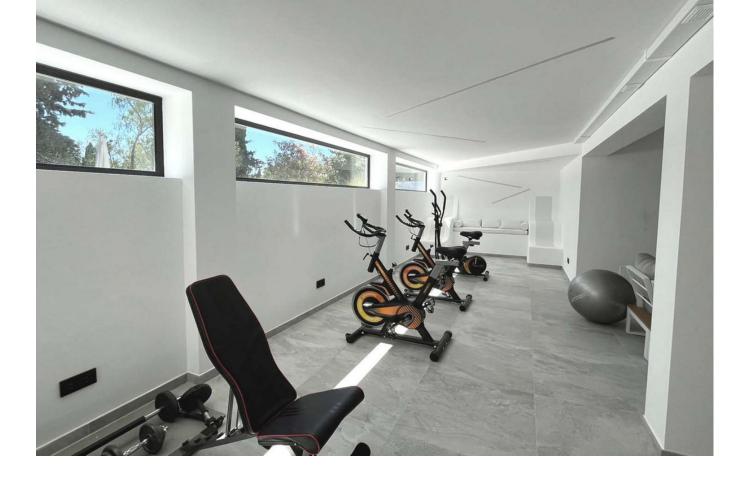

## Продажа - Дом - El Rosario 2.650.000€

Spectacular turnkey villa located in the gated community of El Rosario with its private security. The property has been fully renovated to high standards. This bespoke villa is located in a quiet street with only a short drive to the best beaches and restaurants of East Marbella. Lovely plot with sun all day. There is an automated vehicle gate and video entry pedestrian gate. Driveway with parking for 2-3 cars and a large garage. External laundry area with sink. Open plan living area consisting of kitchen, lounge and dining room which flows onto endless terraces (covered /uncovered) outside. 4 double ensuite bedrooms with their own terraces or balcony. Fitted wardrobe with LED lighting. All bathrooms have underfloor heating. The infinity pool has pre-installation to be heated. There is also a swim up bar area. The outside area are perfect for entertaining due to the gas BBQ and sunken chillout seating area. The gym has lots of natural lights, sauna, LED lights and comfy seating areas. Automated external and pool lighting. Air conditioning, alarm system and fibre optic wi-fi. There is also pre-installation for electric car charging, jacuzzi and electric awnings.