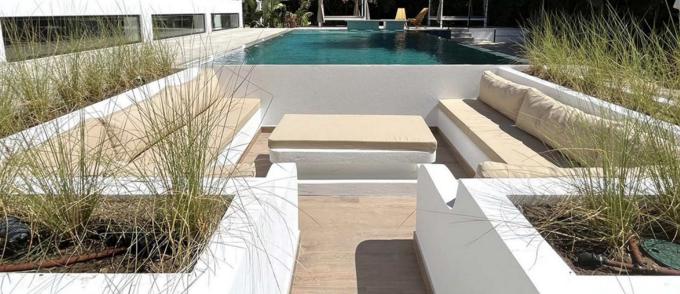

## Продажа - Дом - El Rosario 2.650.000€

Spectacular turnkey villa located in the gated community of El Rosario with its private security. The property has been fully renovated to high standards. This bespoke villa is located in a quiet street with only a short drive to the best beaches and restaurants of East Marbella. Lovely plot with sun all day. There is an automated vehicle gate and video entry pedestrian gate. Driveway with parking for 2-3 cars and a large garage. External laundry area with sink. Open plan living area consisting of kitchen, lounge and dining room which flows onto endless terraces (covered /uncovered) outside. 4 double ensuite bedrooms with their own terraces or balcony. Fitted wardrobe with LED lighting. All bathrooms have underfloor heating. The infinity pool has pre-installation to be heated. There is also a swim up bar area. The outside area are perfect for entertaining due to the gas BBQ and sunken chillout seating area. The gym has lots of natural lights, sauna, LED lights and comfy seating areas. Automated external and pool lighting. Air conditioning, alarm system and fibre optic wi-fi. There is also pre-installation for electric car charging, jacuzzi and electric awnings.