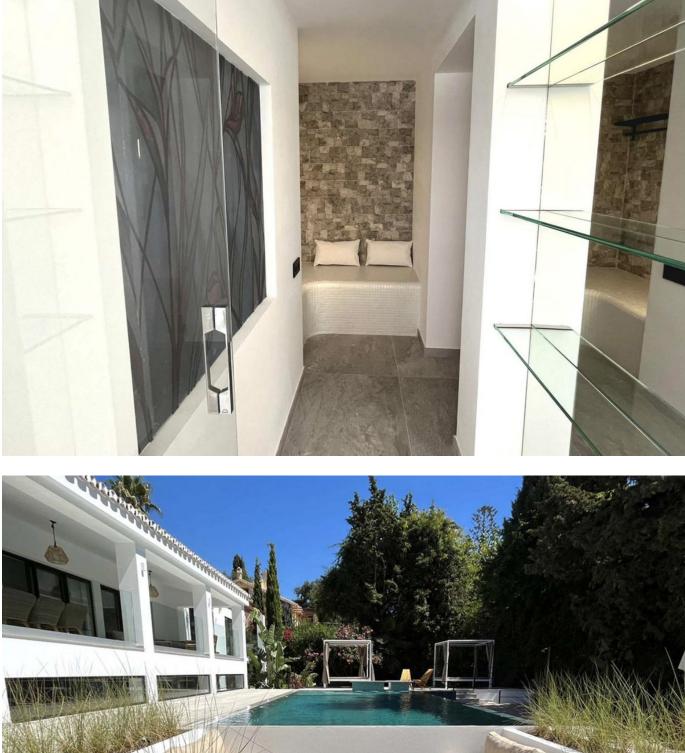

## Продажа - Дом - El Rosario 2.650.000€

Spectacular turnkey villa located in the gated community of El Rosario with its private security. The property has been fully renovated to high standards. This bespoke villa is located in a quiet street with only a short drive to the best beaches and restaurants of East Marbella. Lovely plot with sun all day. There is an automated vehicle gate and video entry pedestrian gate. Driveway with parking for 2-3 cars and a large garage. External laundry area with sink. Open plan living area consisting of kitchen, lounge and dining room which flows onto endless terraces (covered /uncovered) outside. 4 double ensuite bedrooms with their own terraces or balcony. Fitted wardrobe with LED lighting. All bathrooms have underfloor heating. The infinity pool has pre-installation to be heated. There is also a swim up bar area. The outside area are perfect for entertaining due to the gas BBQ and sunken chillout seating area. The gym has lots of natural lights, sauna, LED lights and comfy seating areas. Automated external and pool lighting. Air conditioning, alarm system and fibre optic wi-fi. There is also pre-installation for electric car charging, jacuzzi and electric awnings.