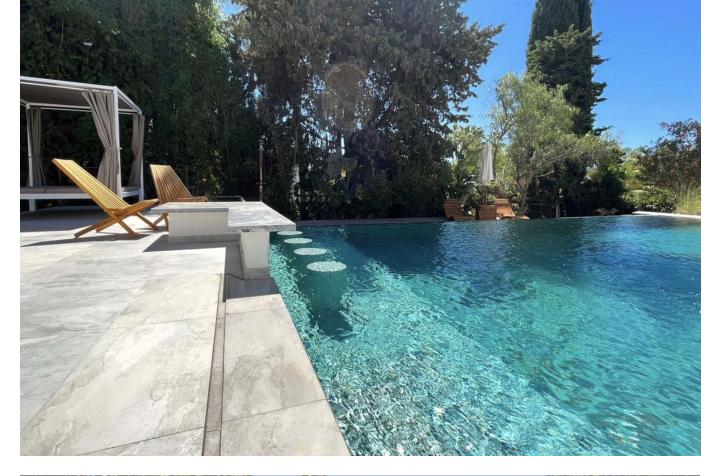

## Продажа - Дом - El Rosario 2.650.000€

Spectacular turnkey villa located in the gated community of El Rosario with its private security. The property has been fully renovated to high standards. This bespoke villa is located in a quiet street with only a short drive to the best beaches and restaurants of East Marbella. Lovely plot with sun all day. There is an automated vehicle gate and video entry pedestrian gate. Driveway with parking for 2-3 cars and a large garage. External laundry area with sink. Open plan living area consisting of kitchen, lounge and dining room which flows onto endless terraces (covered /uncovered) outside. 4 double ensuite bedrooms with their own terraces or balcony. Fitted wardrobe with LED lighting. All bathrooms have underfloor heating. The infinity pool has pre-installation to be heated. There is also a swim up bar area. The outside area are perfect for entertaining due to the gas BBQ and sunken chillout seating area. The gym has lots of natural lights, sauna, LED lights and comfy seating areas. Automated external and pool lighting. Air conditioning, alarm system and fibre optic wi-fi. There is also pre-installation for electric car charging, jacuzzi and electric awnings.