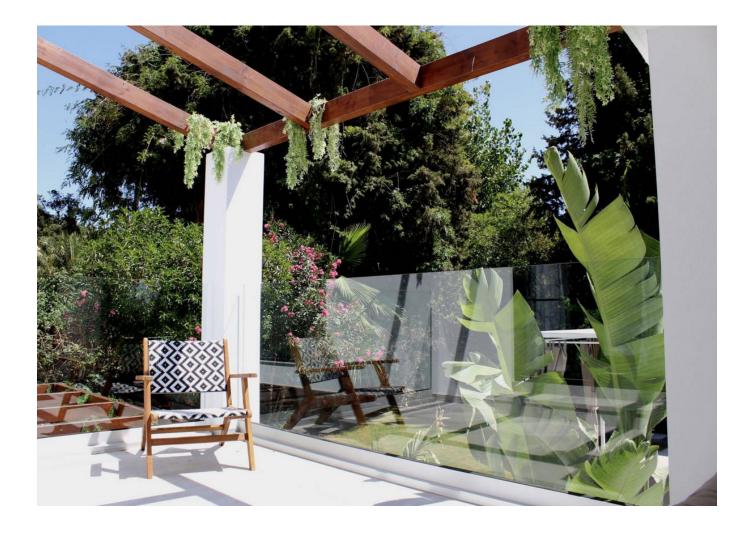

## Продажа - Дом - El Rosario 2.650.000€

Spectacular turnkey villa located in the gated community of El Rosario with its private security. The property has been fully renovated to high standards. This bespoke villa is located in a quiet street with only a short drive to the best beaches and restaurants of East Marbella. Lovely plot with sun all day. There is an automated vehicle gate and video entry pedestrian gate. Driveway with parking for 2-3 cars and a large garage. External laundry area with sink. Open plan living area consisting of kitchen, lounge and dining room which flows onto endless terraces (covered /uncovered) outside. 4 double ensuite bedrooms with their own terraces or balcony. Fitted wardrobe with LED lighting. All bathrooms have underfloor heating. The infinity pool has pre-installation to be heated. There is also a swim up bar area. The outside area are perfect for entertaining due to the gas BBQ and sunken chillout seating area. The gym has lots of natural lights, sauna, LED lights and comfy seating areas. Automated external and pool lighting. Air conditioning, alarm system and fibre optic wi-fi. There is also pre-installation for electric car charging, jacuzzi and electric awnings.

## ОРИЕНТАЦИЯ

Восток Юго-восток Юг

Особенности

- ✔ Встроенные шкафы
- ✔ Приватная терраса
- Подсобное помещение

✔ Ванная комната