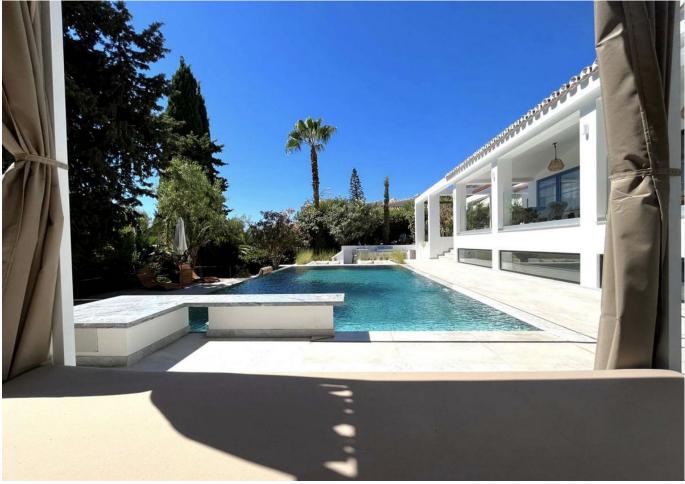

## Продажа - Дом - El Rosario 2.650.000€

Spectacular turnkey villa located in the gated community of El Rosario with its private security. The property has been fully renovated to high standards. This bespoke villa is located in a quiet street with only a short drive to the best beaches and restaurants of East Marbella. Lovely plot with sun all day. There is an automated vehicle gate and video entry pedestrian gate. Driveway with parking for 2-3 cars and a large garage. External laundry area with sink. Open plan living area consisting of kitchen, lounge and dining room which flows onto endless terraces (covered /uncovered) outside. 4 double ensuite bedrooms with their own terraces or balcony. Fitted wardrobe with LED lighting. All bathrooms have underfloor heating. The infinity pool has pre-installation to be heated. There is also a swim up bar area. The outside area are perfect for entertaining due to the gas BBQ and sunken chillout seating area. The gym has lots of natural lights, sauna, LED lights and comfy seating areas. Automated external and pool lighting. Air conditioning, alarm system and fibre optic wi-fi. There is also pre-installation for electric car charging, jacuzzi and electric awnings.