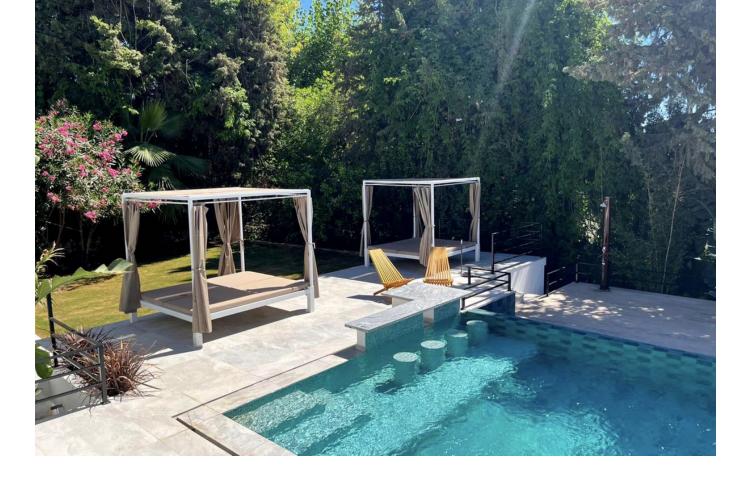

## Продажа - Дом - El Rosario 2.650.000€

Spectacular turnkey villa located in the gated community of El Rosario with its private security. The property has been fully renovated to high standards. This bespoke villa is located in a quiet street with only a short drive to the best beaches and restaurants of East Marbella. Lovely plot with sun all day. There is an automated vehicle gate and video entry pedestrian gate. Driveway with parking for 2-3 cars and a large garage. External laundry area with sink. Open plan living area consisting of kitchen, lounge and dining room which flows onto endless terraces (covered /uncovered) outside. 4 double ensuite bedrooms with their own terraces or balcony. Fitted wardrobe with LED lighting. All bathrooms have underfloor heating. The infinity pool has pre-installation to be heated. There is also a swim up bar area. The outside area are perfect for entertaining due to the gas BBQ and sunken chillout seating area. The gym has lots of natural lights, sauna, LED lights and comfy seating areas. Automated external and pool lighting. Air conditioning, alarm system and fibre optic wi-fi. There is also pre-installation for electric car charging, jacuzzi and electric awnings.