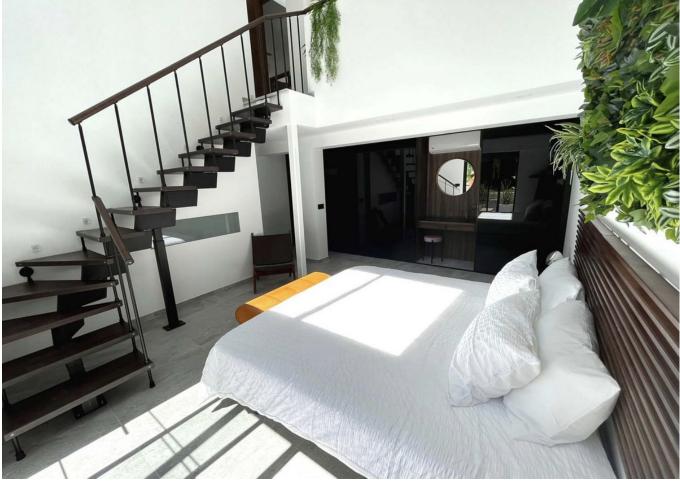

## Продажа - Дом - El Rosario 2.650.000€

Spectacular turnkey villa located in the gated community of El Rosario with its private security. The property has been fully renovated to high standards. This bespoke villa is located in a quiet street with only a short drive to the best beaches and restaurants of East Marbella. Lovely plot with sun all day. There is an automated vehicle gate and video entry pedestrian gate. Driveway with parking for 2-3 cars and a large garage. External laundry area with sink. Open plan living area consisting of kitchen, lounge and dining room which flows onto endless terraces (covered /uncovered) outside. 4 double ensuite bedrooms with their own terraces or balcony. Fitted wardrobe with LED lighting. All bathrooms have underfloor heating. The infinity pool has pre-installation to be heated. There is also a swim up bar area. The outside area are perfect for entertaining due to the gas BBQ and sunken chillout seating area. The gym has lots of natural lights, sauna, LED lights and comfy seating areas. Automated external and pool lighting. Air conditioning, alarm system and fibre optic wi-fi. There is also pre-installation for electric car charging, jacuzzi and electric awnings.