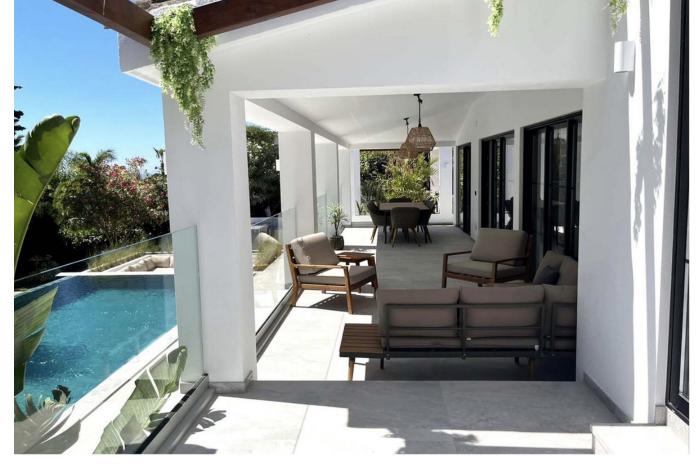

## Продажа - Дом - El Rosario 2.650.000€

Spectacular turnkey villa located in the gated community of El Rosario with its private security. The property has been fully renovated to high standards. This bespoke villa is located in a quiet street with only a short drive to the best beaches and restaurants of East Marbella. Lovely plot with sun all day. There is an automated vehicle gate and video entry pedestrian gate. Driveway with parking for 2-3 cars and a large garage. External laundry area with sink. Open plan living area consisting of kitchen, lounge and dining room which flows onto endless terraces (covered /uncovered) outside. 4 double ensuite bedrooms with their own terraces or balcony. Fitted wardrobe with LED lighting. All bathrooms have underfloor heating. The infinity pool has pre-installation to be heated. There is also a swim up bar area. The outside area are perfect for entertaining due to the gas BBQ and sunken chillout seating area. The gym has lots of natural lights, sauna, LED lights and comfy seating areas. Automated external and pool lighting. Air conditioning, alarm system and fibre optic wi-fi. There is also pre-installation for electric car charging, jacuzzi and electric awnings.