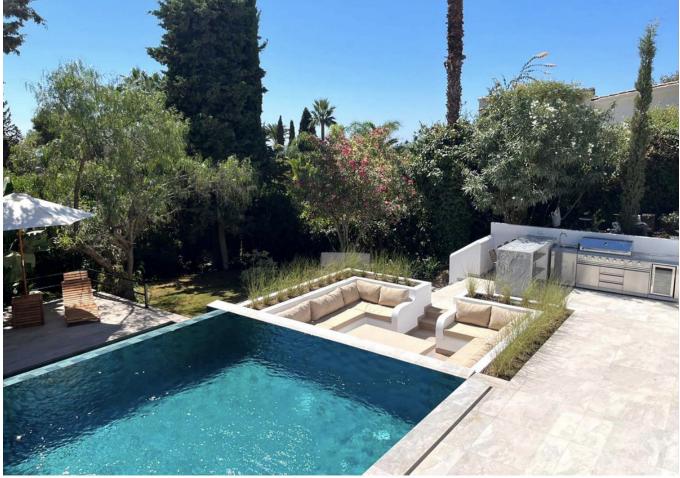

## Продажа - Дом - El Rosario 2.650.000€

Spectacular turnkey villa located in the gated community of El Rosario with its private security. The property has been fully renovated to high standards. This bespoke villa is located in a quiet street with only a short drive to the best beaches and restaurants of East Marbella. Lovely plot with sun all day. There is an automated vehicle gate and video entry pedestrian gate. Driveway with parking for 2-3 cars and a large garage. External laundry area with sink. Open plan living area consisting of kitchen, lounge and dining room which flows onto endless terraces (covered /uncovered) outside. 4 double ensuite bedrooms with their own terraces or balcony. Fitted wardrobe with LED lighting. All bathrooms have underfloor heating. The infinity pool has pre-installation to be heated. There is also a swim up bar area. The outside area are perfect for entertaining due to the gas BBQ and sunken chillout seating area. The gym has lots of natural lights, sauna, LED lights and comfy seating areas. Automated external and pool lighting. Air conditioning, alarm system and fibre optic wi-fi. There is also pre-installation for electric car charging, jacuzzi and electric awnings.