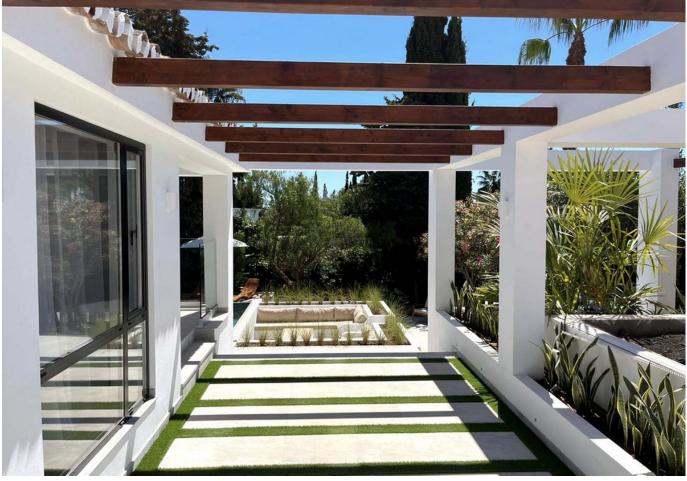

## Продажа - Дом - El Rosario 2.650.000€

Spectacular turnkey villa located in the gated community of El Rosario with its private security. The property has been fully renovated to high standards. This bespoke villa is located in a quiet street with only a short drive to the best beaches and restaurants of East Marbella. Lovely plot with sun all day. There is an automated vehicle gate and video entry pedestrian gate. Driveway with parking for 2-3 cars and a large garage. External laundry area with sink. Open plan living area consisting of kitchen, lounge and dining room which flows onto endless terraces (covered /uncovered) outside. 4 double ensuite bedrooms with their own terraces or balcony. Fitted wardrobe with LED lighting. All bathrooms have underfloor heating. The infinity pool has pre-installation to be heated. There is also a swim up bar area. The outside area are perfect for entertaining due to the gas BBQ and sunken chillout seating area. The gym has lots of natural lights, sauna, LED lights and comfy seating areas. Automated external and pool lighting. Air conditioning, alarm system and fibre optic wi-fi. There is also pre-installation for electric car charging, jacuzzi and electric awnings.