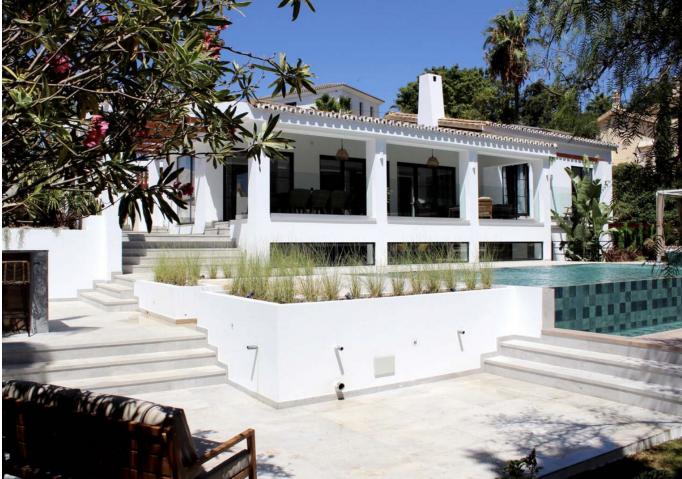

## Продажа - Дом - El Rosario 2.650.000€

Spectacular turnkey villa located in the gated community of El Rosario with its private security. The property has been fully renovated to high standards. This bespoke villa is located in a quiet street with only a short drive to the best beaches and restaurants of East Marbella. Lovely plot with sun all day. There is an automated vehicle gate and video entry pedestrian gate. Driveway with parking for 2-3 cars and a large garage. External laundry area with sink. Open plan living area consisting of kitchen, lounge and dining room which flows onto endless terraces (covered /uncovered) outside. 4 double ensuite bedrooms with their own terraces or balcony. Fitted wardrobe with LED lighting. All bathrooms have underfloor heating. The infinity pool has pre-installation to be heated. There is also a swim up bar area. The outside area are perfect for entertaining due to the gas BBQ and sunken chillout seating area. The gym has lots of natural lights, sauna, LED lights and comfy seating areas. Automated external and pool lighting. Air conditioning, alarm system and fibre optic wi-fi. There is also pre-installation for electric car charging, jacuzzi and electric awnings.