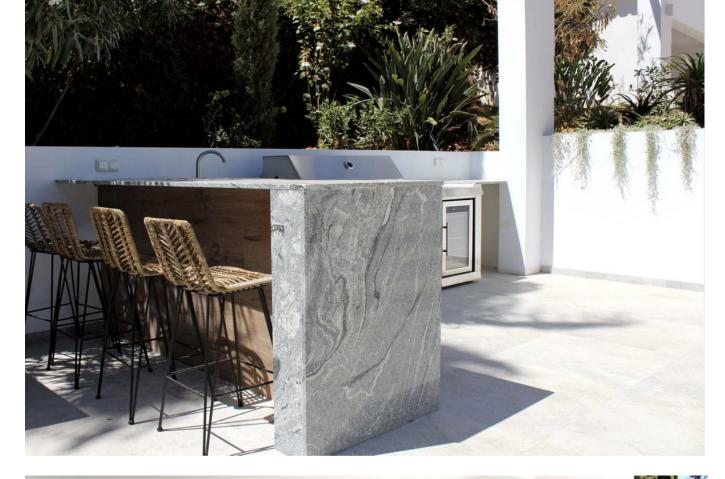

## Продажа - Дом - El Rosario 2.650.000€

Spectacular turnkey villa located in the gated community of El Rosario with its private security. The property has been fully renovated to high standards. This bespoke villa is located in a quiet street with only a short drive to the best beaches and restaurants of East Marbella. Lovely plot with sun all day. There is an automated vehicle gate and video entry pedestrian gate. Driveway with parking for 2-3 cars and a large garage. External laundry area with sink. Open plan living area consisting of kitchen, lounge and dining room which flows onto endless terraces (covered /uncovered) outside. 4 double ensuite bedrooms with their own terraces or balcony. Fitted wardrobe with LED lighting. All bathrooms have underfloor heating. The infinity pool has pre-installation to be heated. There is also a swim up bar area. The outside area are perfect for entertaining due to the gas BBQ and sunken chillout seating area. The gym has lots of natural lights, sauna, LED lights and comfy seating areas. Automated external and pool lighting. Air conditioning, alarm system and fibre optic wi-fi. There is also pre-installation for electric car charging, jacuzzi and electric awnings.