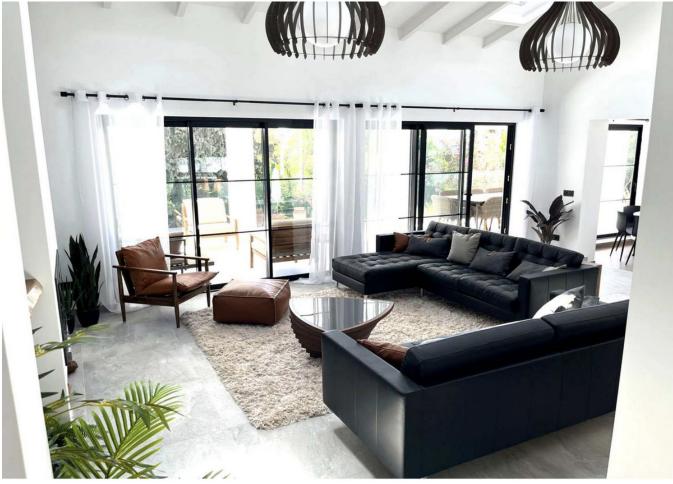

## Продажа - Дом - El Rosario 2.650.000€

Spectacular turnkey villa located in the gated community of El Rosario with its private security. The property has been fully renovated to high standards. This bespoke villa is located in a quiet street with only a short drive to the best beaches and restaurants of East Marbella. Lovely plot with sun all day. There is an automated vehicle gate and video entry pedestrian gate. Driveway with parking for 2-3 cars and a large garage. External laundry area with sink. Open plan living area consisting of kitchen, lounge and dining room which flows onto endless terraces (covered /uncovered) outside. 4 double ensuite bedrooms with their own terraces or balcony. Fitted wardrobe with LED lighting. All bathrooms have underfloor heating. The infinity pool has pre-installation to be heated. There is also a swim up bar area. The outside area are perfect for entertaining due to the gas BBQ and sunken chillout seating area. The gym has lots of natural lights, sauna, LED lights and comfy seating areas. Automated external and pool lighting. Air conditioning, alarm system and fibre optic wi-fi. There is also pre-installation for electric car charging, jacuzzi and electric awnings.