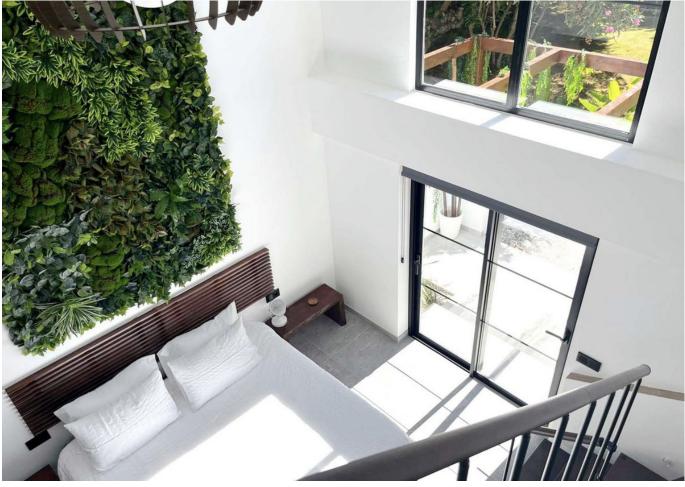

## Продажа - Дом - El Rosario 2.650.000€

Spectacular turnkey villa located in the gated community of El Rosario with its private security. The property has been fully renovated to high standards. This bespoke villa is located in a quiet street with only a short drive to the best beaches and restaurants of East Marbella. Lovely plot with sun all day. There is an automated vehicle gate and video entry pedestrian gate. Driveway with parking for 2-3 cars and a large garage. External laundry area with sink. Open plan living area consisting of kitchen, lounge and dining room which flows onto endless terraces (covered /uncovered) outside. 4 double ensuite bedrooms with their own terraces or balcony. Fitted wardrobe with LED lighting. All bathrooms have underfloor heating. The infinity pool has pre-installation to be heated. There is also a swim up bar area. The outside area are perfect for entertaining due to the gas BBQ and sunken chillout seating area. The gym has lots of natural lights, sauna, LED lights and comfy seating areas. Automated external and pool lighting. Air conditioning, alarm system and fibre optic wi-fi. There is also pre-installation for electric car charging, jacuzzi and electric awnings.