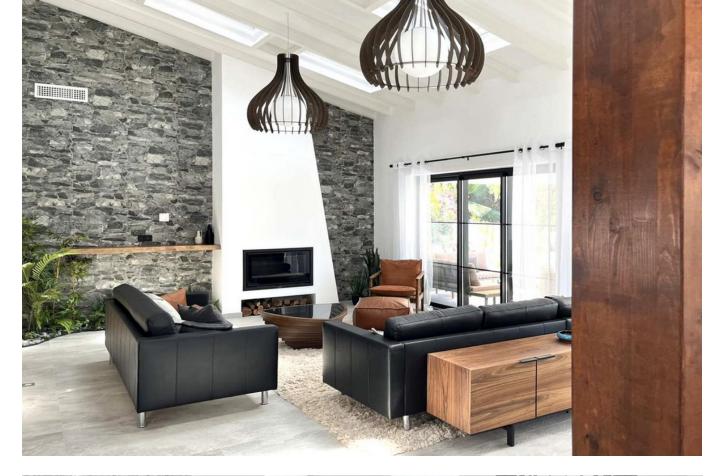

## Продажа - Дом - El Rosario 2.650.000€

Spectacular turnkey villa located in the gated community of El Rosario with its private security. The property has been fully renovated to high standards. This bespoke villa is located in a quiet street with only a short drive to the best beaches and restaurants of East Marbella. Lovely plot with sun all day. There is an automated vehicle gate and video entry pedestrian gate. Driveway with parking for 2-3 cars and a large garage. External laundry area with sink. Open plan living area consisting of kitchen, lounge and dining room which flows onto endless terraces (covered /uncovered) outside. 4 double ensuite bedrooms with their own terraces or balcony. Fitted wardrobe with LED lighting. All bathrooms have underfloor heating. The infinity pool has pre-installation to be heated. There is also a swim up bar area. The outside area are perfect for entertaining due to the gas BBQ and sunken chillout seating area. The gym has lots of natural lights, sauna, LED lights and comfy seating areas. Automated external and pool lighting. Air conditioning, alarm system and fibre optic wi-fi. There is also pre-installation for electric car charging, jacuzzi and electric awnings.

Климат-контроль

💙 Кондиционер 🗸 Камин

Полы с подогревом в ванной

меры безопасности Огражденный комплекс Охрана 24 часа