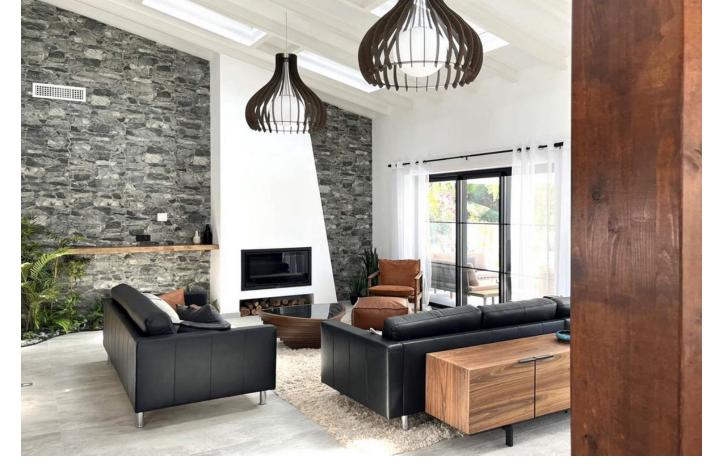

## Продажа - Дом - El Rosario 2.650.000€

Spectacular turnkey villa located in the gated community of El Rosario with its private security. The property has been fully renovated to high standards. This bespoke villa is located in a quiet street with only a short drive to the best beaches and restaurants of East Marbella. Lovely plot with sun all day. There is an automated vehicle gate and video entry pedestrian gate. Driveway with parking for 2-3 cars and a large garage. External laundry area with sink. Open plan living area consisting of kitchen, lounge and dining room which flows onto endless terraces (covered /uncovered) outside. 4 double ensuite bedrooms with their own terraces or balcony. Fitted wardrobe with LED lighting. All bathrooms have underfloor heating. The infinity pool has pre-installation to be heated. There is also a swim up bar area. The outside area are perfect for entertaining due to the gas BBQ and sunken chillout seating area. The gym has lots of natural lights, sauna, LED lights and comfy seating areas. Automated external and pool lighting. Air conditioning, alarm system and fibre optic wi-fi. There is also pre-installation for electric car charging, jacuzzi and electric awnings.