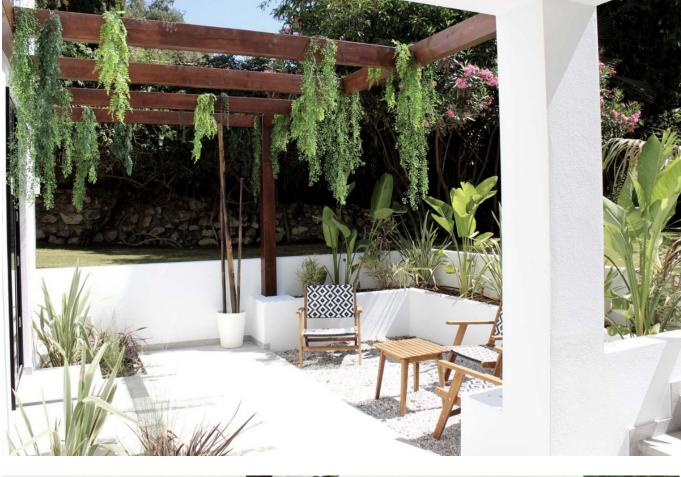

## Продажа - Дом - El Rosario 2.650.000€

Spectacular turnkey villa located in the gated community of El Rosario with its private security. The property has been fully renovated to high standards. This bespoke villa is located in a quiet street with only a short drive to the best beaches and restaurants of East Marbella. Lovely plot with sun all day. There is an automated vehicle gate and video entry pedestrian gate. Driveway with parking for 2-3 cars and a large garage. External laundry area with sink. Open plan living area consisting of kitchen, lounge and dining room which flows onto endless terraces (covered /uncovered) outside. 4 double ensuite bedrooms with their own terraces or balcony. Fitted wardrobe with LED lighting. All bathrooms have underfloor heating. The infinity pool has pre-installation to be heated. There is also a swim up bar area. The outside area are perfect for entertaining due to the gas BBQ and sunken chillout seating area. The gym has lots of natural lights, sauna, LED lights and comfy seating areas. Automated external and pool lighting. Air conditioning, alarm system and fibre optic wi-fi. There is also pre-installation for electric car charging, jacuzzi and electric awnings.