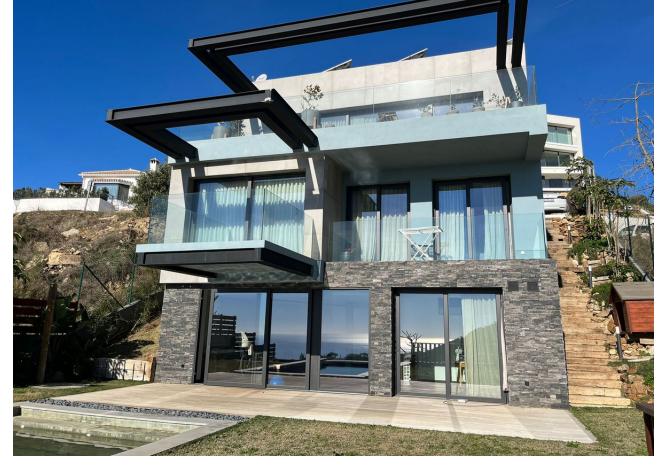

## Продажа - Дом - Mijas 1.500.000€

Mijas Дом

5

4

254 m2

600 m2

Discover the villa of your dreams in this exclusive newly built townhouse! With a construction of 254 m², this property stands out for its superior qualities and first class materials, offering a home of luxury and comfort. Distributed over three floors, the villa has 5 spacious bedrooms, 3 complete bathrooms and 1 toilet, plus the possibility of adding 2 more rooms in the basement. The modern and open plan design of the kitchen with island, equipped with top of the range Neff appliances and a Pando wine cellar, is perfectly complemented by the two living rooms offering panoramic views of the sea and the forest. The upper terrace of 36m<sup>2</sup> and the two additional bedroom terraces are perfect for enjoying the outdoors and the breathtaking views. The 600m² plot includes a garden with orchard and fruit trees, a Bali style swimming pool with salt water and Daysi filtration system, and a carport for two vehicles with Wallbox charger for electric cars. The villa is equipped with 20 photovoltaic panels to generate solar energy, Kreon lighting from Belgium, and Lutron home automation to control lighting and curtains from remote controls and mobile phone. Luxury finishes include 120 x 120 format flooring and bathrooms with Porcelanosa wood, double glazed windows with Guardian sun argon gas chamber, and a master en-suite bathroom with Inbani marble furniture. In addition, the underfloor heating and air conditioning system with independent zone control guarantees maximum comfort in all seasons of the year. Built in 2020, this south and east facing villa is a unique opportunity to live in a privileged environment with all modern comforts. Don't miss the opportunity to make this stunning property your new home, contact us today for more information and to arrange a viewing!