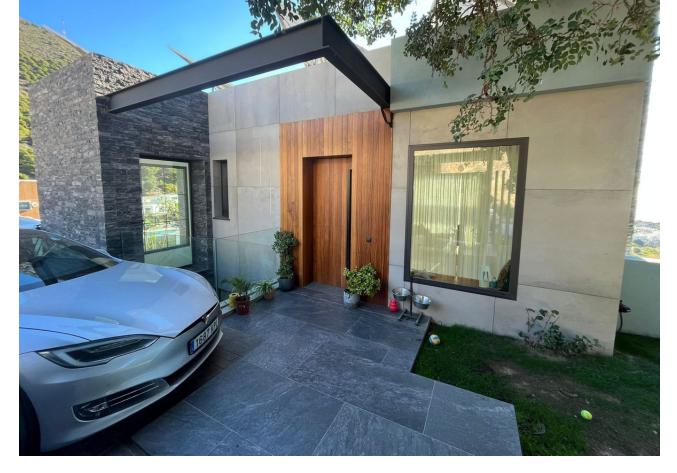

## Продажа - Дом - Mijas 1.500.000€

Mijas Дом

5

4

254 m2

600 m2

Discover the villa of your dreams in this exclusive newly built townhouse! With a construction of 254 m², this property stands out for its superior qualities and first class materials, offering a home of luxury and comfort. Distributed over three floors, the villa has 5 spacious bedrooms, 3 complete bathrooms and 1 toilet, plus the possibility of adding 2 more rooms in the basement. The modern and open plan design of the kitchen with island, equipped with top of the range Neff appliances and a Pando wine cellar, is perfectly complemented by the two living rooms offering panoramic views of the sea and the forest. The upper terrace of 36m<sup>2</sup> and the two additional bedroom terraces are perfect for enjoying the outdoors and the breathtaking views. The 600m² plot includes a garden with orchard and fruit trees, a Bali style swimming pool with salt water and Daysi filtration system, and a carport for two vehicles with Wallbox charger for electric cars. The villa is equipped with 20 photovoltaic panels to generate solar energy, Kreon lighting from Belgium, and Lutron home automation to control lighting and curtains from remote controls and mobile phone. Luxury finishes include 120 x 120 format flooring and bathrooms with Porcelanosa wood, double glazed windows with Guardian sun argon gas chamber, and a master en-suite bathroom with Inbani marble furniture. In addition, the underfloor heating and air conditioning system with independent zone control guarantees maximum comfort in all seasons of the year. Built in 2020, this south and east facing villa is a unique opportunity to live in a privileged environment with all modern comforts. Don't miss the opportunity to make this stunning property your new home, contact us today for more information and to arrange a viewing!