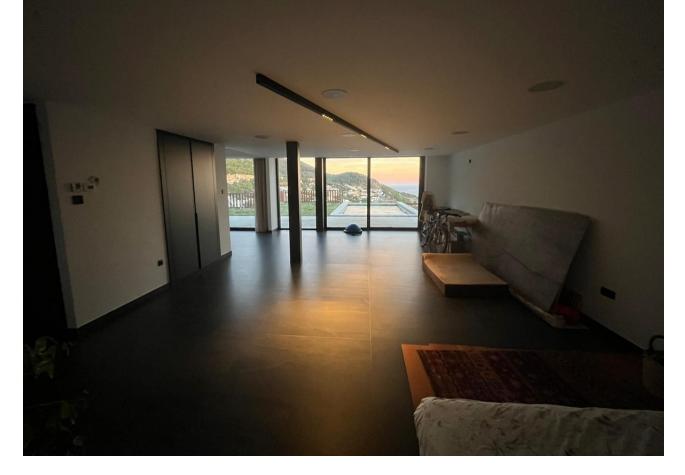

## Продажа - Дом - Mijas 1.500.000€

Mijas Дом

5

4

254 m2

600 m2

Discover the villa of your dreams in this exclusive newly built townhouse! With a construction of 254 m², this property stands out for its superior qualities and first class materials, offering a home of luxury and comfort. Distributed over three floors, the villa has 5 spacious bedrooms, 3 complete bathrooms and 1 toilet, plus the possibility of adding 2 more rooms in the basement. The modern and open plan design of the kitchen with island, equipped with top of the range Neff appliances and a Pando wine cellar, is perfectly complemented by the two living rooms offering panoramic views of the sea and the forest. The upper terrace of 36m<sup>2</sup> and the two additional bedroom terraces are perfect for enjoying the outdoors and the breathtaking views. The 600m² plot includes a garden with orchard and fruit trees, a Bali style swimming pool with salt water and Daysi filtration system, and a carport for two vehicles with Wallbox charger for electric cars. The villa is equipped with 20 photovoltaic panels to generate solar energy, Kreon lighting from Belgium, and Lutron home automation to control lighting and curtains from remote controls and mobile phone. Luxury finishes include 120 x 120 format flooring and bathrooms with Porcelanosa wood, double glazed windows with Guardian sun argon gas chamber, and a master en-suite bathroom with Inbani marble furniture. In addition, the underfloor heating and air conditioning system with independent zone control guarantees maximum comfort in all seasons of the year. Built in 2020, this south and east facing villa is a unique opportunity to live in a privileged environment with all modern comforts. Don't miss the opportunity to make this stunning property your new home, contact us today for more information and to arrange a viewing!