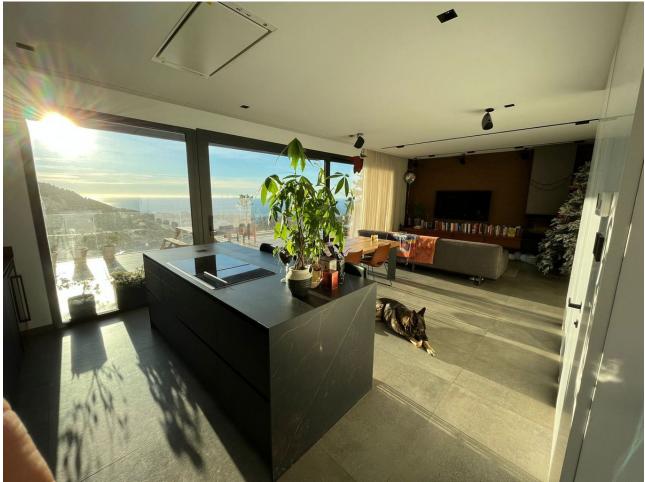

## Продажа - Дом - Mijas 1.500.000€

Mijas Дом

5

4

254 m2

600 m2

Discover the villa of your dreams in this exclusive newly built townhouse! With a construction of 254 m², this property stands out for its superior qualities and first class materials, offering a home of luxury and comfort. Distributed over three floors, the villa has 5 spacious bedrooms, 3 complete bathrooms and 1 toilet, plus the possibility of adding 2 more rooms in the basement. The modern and open plan design of the kitchen with island, equipped with top of the range Neff appliances and a Pando wine cellar, is perfectly complemented by the two living rooms offering panoramic views of the sea and the forest. The upper terrace of 36m<sup>2</sup> and the two additional bedroom terraces are perfect for enjoying the outdoors and the breathtaking views. The 600m² plot includes a garden with orchard and fruit trees, a Bali style swimming pool with salt water and Daysi filtration system, and a carport for two vehicles with Wallbox charger for electric cars. The villa is equipped with 20 photovoltaic panels to generate solar energy, Kreon lighting from Belgium, and Lutron home automation to control lighting and curtains from remote controls and mobile phone. Luxury finishes include 120 x 120 format flooring and bathrooms with Porcelanosa wood, double glazed windows with Guardian sun argon gas chamber, and a master en-suite bathroom with Inbani marble furniture. In addition, the underfloor heating and air conditioning system with independent zone control guarantees maximum comfort in all seasons of the year. Built in 2020, this south and east facing villa is a unique opportunity to live in a privileged environment with all modern comforts. Don't miss the opportunity to make this stunning property your new home, contact us today for more information and to arrange a viewing!