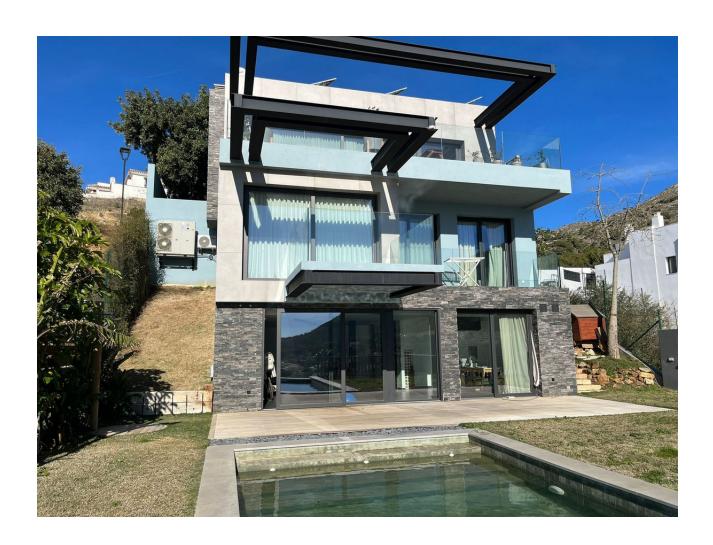

## Продажа - Дом - Mijas 1.500.000€

Mijas Дом

5

4

254 m2

600 m2

Discover the villa of your dreams in this exclusive newly built townhouse! With a construction of 254 m², this property stands out for its superior qualities and first class materials, offering a home of luxury and comfort. Distributed over three floors, the villa has 5 spacious bedrooms, 3 complete bathrooms and 1 toilet, plus the possibility of adding 2 more rooms in the basement. The modern and open plan design of the kitchen with island, equipped with top of the range Neff appliances and a Pando wine cellar, is perfectly complemented by the two living rooms offering panoramic views of the sea and the forest. The upper terrace of 36m<sup>2</sup> and the two additional bedroom terraces are perfect for enjoying the outdoors and the breathtaking views. The 600m² plot includes a garden with orchard and fruit trees, a Bali style swimming pool with salt water and Daysi filtration system, and a carport for two vehicles with Wallbox charger for electric cars. The villa is equipped with 20 photovoltaic panels to generate solar energy, Kreon lighting from Belgium, and Lutron home automation to control lighting and curtains from remote controls and mobile phone. Luxury finishes include 120 x 120 format flooring and bathrooms with Porcelanosa wood, double glazed windows with Guardian sun argon gas chamber, and a master en-suite bathroom with Inbani marble furniture. In addition, the underfloor heating and air conditioning system with independent zone control guarantees maximum comfort in all seasons of the year. Built in 2020, this south and east facing villa is a unique opportunity to live in a privileged environment with all modern comforts. Don't miss the opportunity to make this stunning property your new home, contact us today for more information and to arrange a viewing!