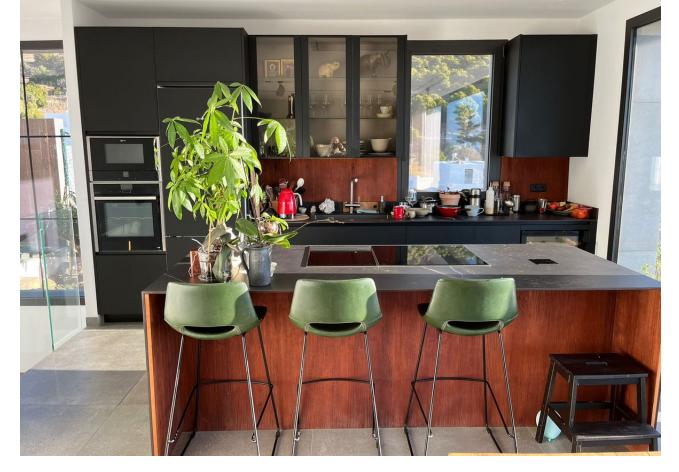

## Продажа - Дом - Mijas 1.500.000€

Mijas Дом

5

4

254 m2

600 m2

Discover the villa of your dreams in this exclusive newly built townhouse! With a construction of 254 m², this property stands out for its superior qualities and first class materials, offering a home of luxury and comfort. Distributed over three floors, the villa has 5 spacious bedrooms, 3 complete bathrooms and 1 toilet, plus the possibility of adding 2 more rooms in the basement. The modern and open plan design of the kitchen with island, equipped with top of the range Neff appliances and a Pando wine cellar, is perfectly complemented by the two living rooms offering panoramic views of the sea and the forest. The upper terrace of 36m<sup>2</sup> and the two additional bedroom terraces are perfect for enjoying the outdoors and the breathtaking views. The 600m² plot includes a garden with orchard and fruit trees, a Bali style swimming pool with salt water and Daysi filtration system, and a carport for two vehicles with Wallbox charger for electric cars. The villa is equipped with 20 photovoltaic panels to generate solar energy, Kreon lighting from Belgium, and Lutron home automation to control lighting and curtains from remote controls and mobile phone. Luxury finishes include 120 x 120 format flooring and bathrooms with Porcelanosa wood, double glazed windows with Guardian sun argon gas chamber, and a master en-suite bathroom with Inbani marble furniture. In addition, the underfloor heating and air conditioning system with independent zone control guarantees maximum comfort in all seasons of the year. Built in 2020, this south and east facing villa is a unique opportunity to live in a privileged environment with all modern comforts. Don't miss the opportunity to make this stunning property your new home, contact us today for more information and to arrange a viewing!