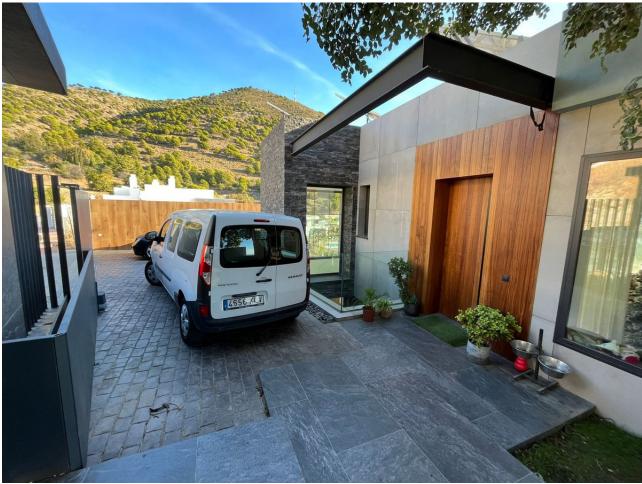

## Продажа - Дом - Mijas 1.500.000€

Mijas Дом

5

4

254 m2

600 m2

Discover the villa of your dreams in this exclusive newly built townhouse! With a construction of 254 m², this property stands out for its superior qualities and first class materials, offering a home of luxury and comfort. Distributed over three floors, the villa has 5 spacious bedrooms, 3 complete bathrooms and 1 toilet, plus the possibility of adding 2 more rooms in the basement. The modern and open plan design of the kitchen with island, equipped with top of the range Neff appliances and a Pando wine cellar, is perfectly complemented by the two living rooms offering panoramic views of the sea and the forest. The upper terrace of 36m<sup>2</sup> and the two additional bedroom terraces are perfect for enjoying the outdoors and the breathtaking views. The 600m² plot includes a garden with orchard and fruit trees, a Bali style swimming pool with salt water and Daysi filtration system, and a carport for two vehicles with Wallbox charger for electric cars. The villa is equipped with 20 photovoltaic panels to generate solar energy, Kreon lighting from Belgium, and Lutron home automation to control lighting and curtains from remote controls and mobile phone. Luxury finishes include 120 x 120 format flooring and bathrooms with Porcelanosa wood, double glazed windows with Guardian sun argon gas chamber, and a master en-suite bathroom with Inbani marble furniture. In addition, the underfloor heating and air conditioning system with independent zone control guarantees maximum comfort in all seasons of the year. Built in 2020, this south and east facing villa is a unique opportunity to live in a privileged environment with all modern comforts. Don't miss the opportunity to make this stunning property your new home, contact us today for more information and to arrange a viewing!