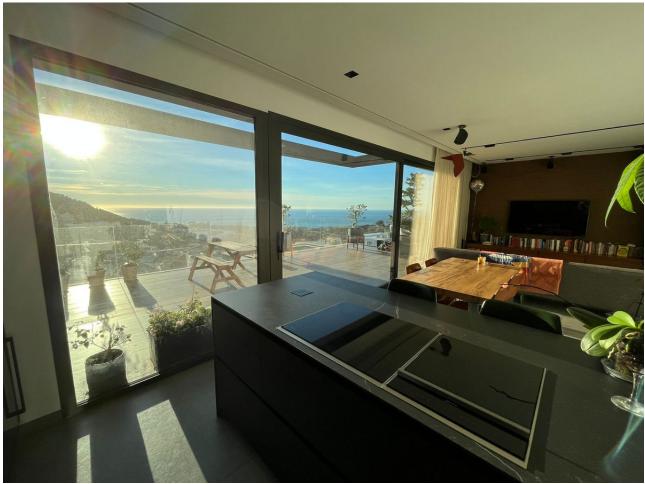

## Продажа - Дом - Mijas 1.500.000€

Mijas Дом

5

4

254 m2

600 m2

Discover the villa of your dreams in this exclusive newly built townhouse! With a construction of 254 m², this property stands out for its superior qualities and first class materials, offering a home of luxury and comfort. Distributed over three floors, the villa has 5 spacious bedrooms, 3 complete bathrooms and 1 toilet, plus the possibility of adding 2 more rooms in the basement. The modern and open plan design of the kitchen with island, equipped with top of the range Neff appliances and a Pando wine cellar, is perfectly complemented by the two living rooms offering panoramic views of the sea and the forest. The upper terrace of 36m<sup>2</sup> and the two additional bedroom terraces are perfect for enjoying the outdoors and the breathtaking views. The 600m² plot includes a garden with orchard and fruit trees, a Bali style swimming pool with salt water and Daysi filtration system, and a carport for two vehicles with Wallbox charger for electric cars. The villa is equipped with 20 photovoltaic panels to generate solar energy, Kreon lighting from Belgium, and Lutron home automation to control lighting and curtains from remote controls and mobile phone. Luxury finishes include 120 x 120 format flooring and bathrooms with Porcelanosa wood, double glazed windows with Guardian sun argon gas chamber, and a master en-suite bathroom with Inbani marble furniture. In addition, the underfloor heating and air conditioning system with independent zone control guarantees maximum comfort in all seasons of the year. Built in 2020, this south and east facing villa is a unique opportunity to live in a privileged environment with all modern comforts. Don't miss the opportunity to make this stunning property your new home, contact us today for more information and to arrange a viewing!