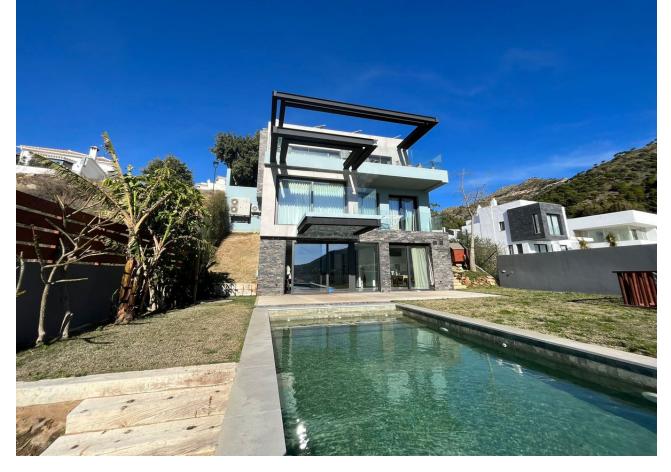

## Продажа - Дом - Mijas 1.500.000€

Mijas Дом

5

4

254 m2

600 m2

Discover the villa of your dreams in this exclusive newly built townhouse! With a construction of 254 m², this property stands out for its superior qualities and first class materials, offering a home of luxury and comfort. Distributed over three floors, the villa has 5 spacious bedrooms, 3 complete bathrooms and 1 toilet, plus the possibility of adding 2 more rooms in the basement. The modern and open plan design of the kitchen with island, equipped with top of the range Neff appliances and a Pando wine cellar, is perfectly complemented by the two living rooms offering panoramic views of the sea and the forest. The upper terrace of 36m<sup>2</sup> and the two additional bedroom terraces are perfect for enjoying the outdoors and the breathtaking views. The 600m² plot includes a garden with orchard and fruit trees, a Bali style swimming pool with salt water and Daysi filtration system, and a carport for two vehicles with Wallbox charger for electric cars. The villa is equipped with 20 photovoltaic panels to generate solar energy, Kreon lighting from Belgium, and Lutron home automation to control lighting and curtains from remote controls and mobile phone. Luxury finishes include 120 x 120 format flooring and bathrooms with Porcelanosa wood, double glazed windows with Guardian sun argon gas chamber, and a master en-suite bathroom with Inbani marble furniture. In addition, the underfloor heating and air conditioning system with independent zone control guarantees maximum comfort in all seasons of the year. Built in 2020, this south and east facing villa is a unique opportunity to live in a privileged environment with all modern comforts. Don't miss the opportunity to make this stunning property your new home, contact us today for more information and to arrange a viewing!