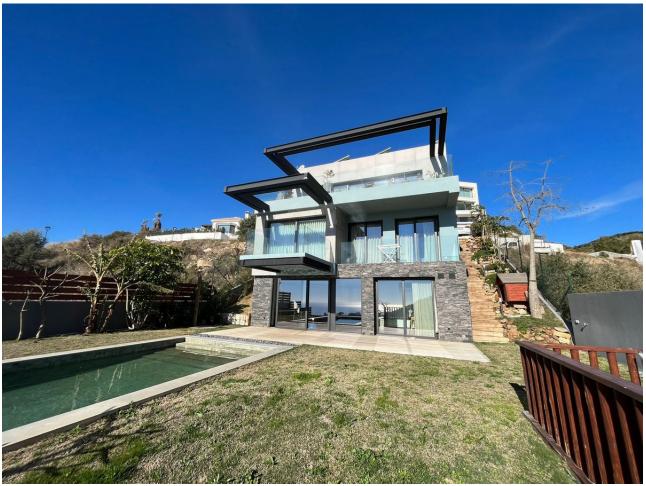

## Продажа - Дом - Mijas 1.500.000€

Mijas Дом

5

4

254 m2

600 m2

Discover the villa of your dreams in this exclusive newly built townhouse! With a construction of 254 m², this property stands out for its superior qualities and first class materials, offering a home of luxury and comfort. Distributed over three floors, the villa has 5 spacious bedrooms, 3 complete bathrooms and 1 toilet, plus the possibility of adding 2 more rooms in the basement. The modern and open plan design of the kitchen with island, equipped with top of the range Neff appliances and a Pando wine cellar, is perfectly complemented by the two living rooms offering panoramic views of the sea and the forest. The upper terrace of 36m<sup>2</sup> and the two additional bedroom terraces are perfect for enjoying the outdoors and the breathtaking views. The 600m² plot includes a garden with orchard and fruit trees, a Bali style swimming pool with salt water and Daysi filtration system, and a carport for two vehicles with Wallbox charger for electric cars. The villa is equipped with 20 photovoltaic panels to generate solar energy, Kreon lighting from Belgium, and Lutron home automation to control lighting and curtains from remote controls and mobile phone. Luxury finishes include 120 x 120 format flooring and bathrooms with Porcelanosa wood, double glazed windows with Guardian sun argon gas chamber, and a master en-suite bathroom with Inbani marble furniture. In addition, the underfloor heating and air conditioning system with independent zone control guarantees maximum comfort in all seasons of the year. Built in 2020, this south and east facing villa is a unique opportunity to live in a privileged environment with all modern comforts. Don't miss the opportunity to make this stunning property your new home, contact us today for more information and to arrange a viewing!