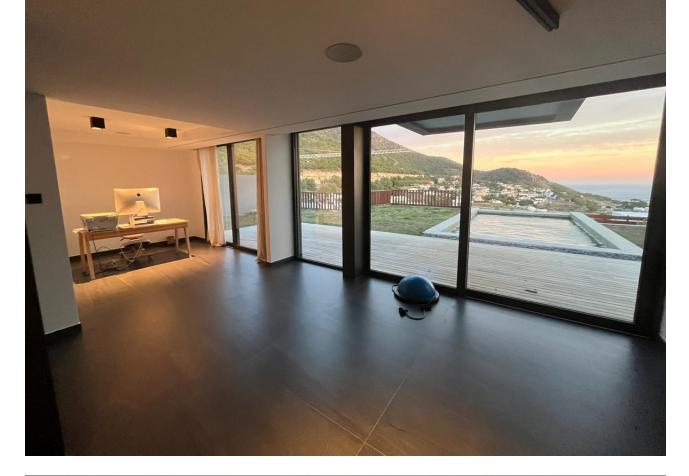

## Продажа - Дом - Mijas 1.500.000€

Mijas Дом

5

4

254 m2

600 m2

Discover the villa of your dreams in this exclusive newly built townhouse! With a construction of 254 m², this property stands out for its superior qualities and first class materials, offering a home of luxury and comfort. Distributed over three floors, the villa has 5 spacious bedrooms, 3 complete bathrooms and 1 toilet, plus the possibility of adding 2 more rooms in the basement. The modern and open plan design of the kitchen with island, equipped with top of the range Neff appliances and a Pando wine cellar, is perfectly complemented by the two living rooms offering panoramic views of the sea and the forest. The upper terrace of 36m<sup>2</sup> and the two additional bedroom terraces are perfect for enjoying the outdoors and the breathtaking views. The 600m² plot includes a garden with orchard and fruit trees, a Bali style swimming pool with salt water and Daysi filtration system, and a carport for two vehicles with Wallbox charger for electric cars. The villa is equipped with 20 photovoltaic panels to generate solar energy, Kreon lighting from Belgium, and Lutron home automation to control lighting and curtains from remote controls and mobile phone. Luxury finishes include 120 x 120 format flooring and bathrooms with Porcelanosa wood, double glazed windows with Guardian sun argon gas chamber, and a master en-suite bathroom with Inbani marble furniture. In addition, the underfloor heating and air conditioning system with independent zone control guarantees maximum comfort in all seasons of the year. Built in 2020, this south and east facing villa is a unique opportunity to live in a privileged environment with all modern comforts. Don't miss the opportunity to make this stunning property your new home, contact us today for more information and to arrange a viewing!