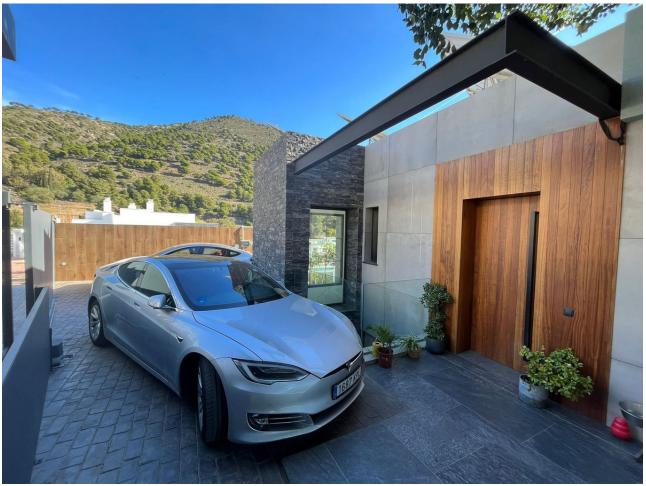

## Продажа - Дом - Mijas 1.500.000€

Mijas Дом

5

4

254 m2

600 m2

Discover the villa of your dreams in this exclusive newly built townhouse! With a construction of 254 m², this property stands out for its superior qualities and first class materials, offering a home of luxury and comfort. Distributed over three floors, the villa has 5 spacious bedrooms, 3 complete bathrooms and 1 toilet, plus the possibility of adding 2 more rooms in the basement. The modern and open plan design of the kitchen with island, equipped with top of the range Neff appliances and a Pando wine cellar, is perfectly complemented by the two living rooms offering panoramic views of the sea and the forest. The upper terrace of 36m<sup>2</sup> and the two additional bedroom terraces are perfect for enjoying the outdoors and the breathtaking views. The 600m² plot includes a garden with orchard and fruit trees, a Bali style swimming pool with salt water and Daysi filtration system, and a carport for two vehicles with Wallbox charger for electric cars. The villa is equipped with 20 photovoltaic panels to generate solar energy, Kreon lighting from Belgium, and Lutron home automation to control lighting and curtains from remote controls and mobile phone. Luxury finishes include 120 x 120 format flooring and bathrooms with Porcelanosa wood, double glazed windows with Guardian sun argon gas chamber, and a master en-suite bathroom with Inbani marble furniture. In addition, the underfloor heating and air conditioning system with independent zone control guarantees maximum comfort in all seasons of the year. Built in 2020, this south and east facing villa is a unique opportunity to live in a privileged environment with all modern comforts. Don't miss the opportunity to make this stunning property your new home, contact us today for more information and to arrange a viewing!