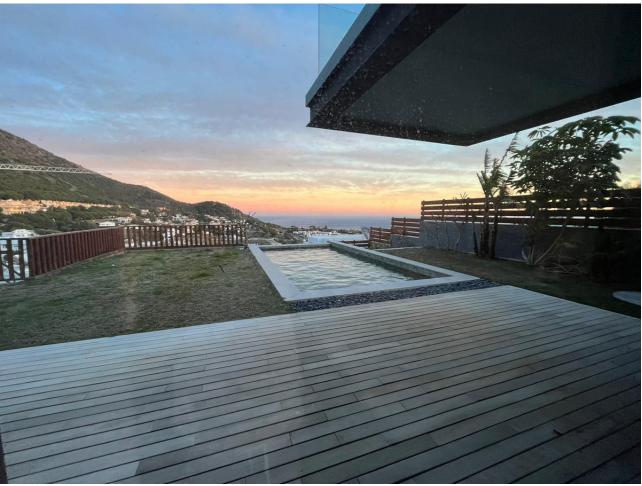

## Продажа - Дом - Mijas 1.500.000€

Mijas Дом

5

4

254 m2

600 m2

Discover the villa of your dreams in this exclusive newly built townhouse! With a construction of 254 m², this property stands out for its superior qualities and first class materials, offering a home of luxury and comfort. Distributed over three floors, the villa has 5 spacious bedrooms, 3 complete bathrooms and 1 toilet, plus the possibility of adding 2 more rooms in the basement. The modern and open plan design of the kitchen with island, equipped with top of the range Neff appliances and a Pando wine cellar, is perfectly complemented by the two living rooms offering panoramic views of the sea and the forest. The upper terrace of 36m<sup>2</sup> and the two additional bedroom terraces are perfect for enjoying the outdoors and the breathtaking views. The 600m² plot includes a garden with orchard and fruit trees, a Bali style swimming pool with salt water and Daysi filtration system, and a carport for two vehicles with Wallbox charger for electric cars. The villa is equipped with 20 photovoltaic panels to generate solar energy, Kreon lighting from Belgium, and Lutron home automation to control lighting and curtains from remote controls and mobile phone. Luxury finishes include 120 x 120 format flooring and bathrooms with Porcelanosa wood, double glazed windows with Guardian sun argon gas chamber, and a master en-suite bathroom with Inbani marble furniture. In addition, the underfloor heating and air conditioning system with independent zone control guarantees maximum comfort in all seasons of the year. Built in 2020, this south and east facing villa is a unique opportunity to live in a privileged environment with all modern comforts. Don't miss the opportunity to make this stunning property your new home, contact us today for more information and to arrange a viewing!