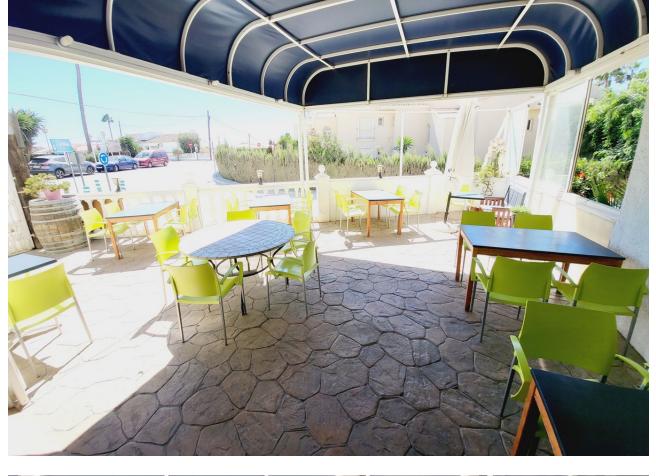

## Коммунальные: 3,252 EUR / год

ИБИ: 535 EUR / год

FANTASTIC BUSINESS/INVESTMENT OPPORTUNITY! WE ARE PRIVILEDGED TO OFFER FOR SALE THE BAR AND RESTAURANT KNOWN AS THE FROG IN LAS FAROLAS. THE BUSINESS IS CURRENTLY OPERATIONAL AND PROFITABLE WITH IMMENSE OPPORTUNITIES TO EXPAND AND GROW THE BUSINESS FURTHER. WITHIN A 300m CATCHMENT AREA THERE ARE CURRENTLY IN EXCESS OF OVER 500 NEW HOMES ALREADY IN CONSTRUCTION WITH ADDITIONAL PROJECTS IN THE IMMEDIATE VICINITY TO FOLLOW SOON. IT IS ALREADY IN AN EXCELLENT LOCATION IN A POPULAR RESIDENTIAL AREA WITH GOOD ACCESS AND COMMUNICATION LINKS AS IT IS SITUATED LESS THAN 200m FROM THE MAIN A7. THE BUSINESS ITSELF HAS LITTLE COMPETITION IN THE AREA AND IS AN ESSENTIAL ELEMENT OF THE LOCAL COMMUNITY YET STILL WITH THE ABILITY TO CAPITALISE FURTHER ON TURNOVER THROUGH INCREASED OPENING HOURS OR DIVERSIFYING THE BUSINESS OFFERING, PERHAPS WITH A MINI-MARKET OR SIMILAR. THE PREMISES BRIEFLY COMPRISE OF 3 COMMERCIAL UNITS, TWO OF WHICH FORM THE BAR AND RESTAURANT. THESE ARE DISTRIBUTED AS A COMMERCIAL KITCHEN, CUSTOMER TOILETS (DISABILITY COMPLIANT), FULL BAR AREA, INTERIOR SEATING, COVERED TERRACE AND A LARGE SUNNY EXTERIOR TERRACE. THE THIRD UNIT IS CURRENTLY USED AS A VERY LARGE STORAGE AREA, HOWEVER, THIS WAS UTILISED SOME YEARS BACK BY A PREVIOUS OWNER AS A MINI-MARKET AND REPRESENTS A SUBSTANTIAL AREA FOR BUSINESS EXPANSION EITHER THROUGH DIVERSIFCATION OR TO PROVIDE MORE COVERS FOR THE BAR/RESTAURANT. IT IS RARE FOR SUCH BUSINESS OPPORTUNITIES TO COME TO MARKET AND THIS IS A RELUCTANT SALE BY THE CURRENT OWNERS. THIS IS WITHOUT DOUBT A SUPERB OPPORTUNITY TO ACQUIRE A FREEHOLD GOING CONCERN WITH SIGNIFICANT IMMEDIATE GROWTH POTENTIAL ASWELL AS HAVING A DEFINITE INCREASE TO CONSUMER NUMBERS IN THE IMMEDIATE VICINTY OVER THE NEXT 12 MONTHS AND BEYOND.