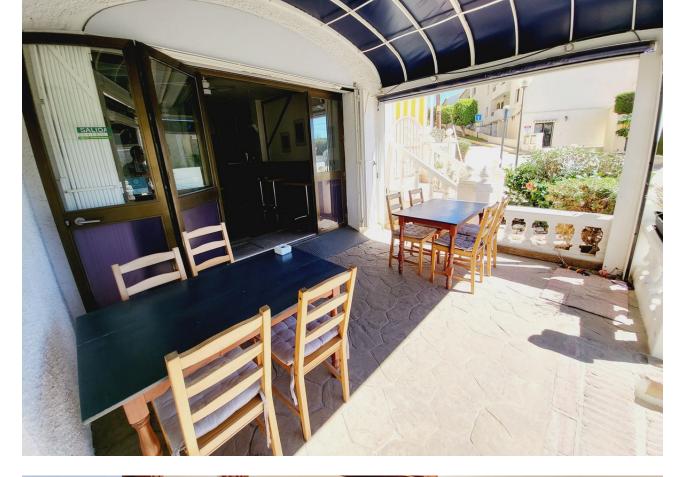

## Коммунальные: 3,252 EUR / год

ИБИ: 535 EUR / год

FANTASTIC BUSINESS/INVESTMENT OPPORTUNITY! WE ARE PRIVILEDGED TO OFFER FOR SALE THE BAR AND RESTAURANT KNOWN AS THE FROG IN LAS FAROLAS. THE BUSINESS IS CURRENTLY OPERATIONAL AND PROFITABLE WITH IMMENSE OPPORTUNITIES TO EXPAND AND GROW THE BUSINESS FURTHER. WITHIN A 300m CATCHMENT AREA THERE ARE CURRENTLY IN EXCESS OF OVER 500 NEW HOMES ALREADY IN CONSTRUCTION WITH ADDITIONAL PROJECTS IN THE IMMEDIATE VICINITY TO FOLLOW SOON. IT IS ALREADY IN AN EXCELLENT LOCATION IN A POPULAR RESIDENTIAL AREA WITH GOOD ACCESS AND COMMUNICATION LINKS AS IT IS SITUATED LESS THAN 200m FROM THE MAIN A7. THE BUSINESS ITSELF HAS LITTLE COMPETITION IN THE AREA AND IS AN ESSENTIAL ELEMENT OF THE LOCAL COMMUNITY YET STILL WITH THE ABILITY TO CAPITALISE FURTHER ON TURNOVER THROUGH INCREASED OPENING HOURS OR DIVERSIFYING THE BUSINESS OFFERING, PERHAPS WITH A MINI-MARKET OR SIMILAR. THE PREMISES BRIEFLY COMPRISE OF 3 COMMERCIAL UNITS, TWO OF WHICH FORM THE BAR AND RESTAURANT. THESE ARE DISTRIBUTED AS A COMMERCIAL KITCHEN, CUSTOMER TOILETS (DISABILITY COMPLIANT), FULL BAR AREA, INTERIOR SEATING, COVERED TERRACE AND A LARGE SUNNY EXTERIOR TERRACE. THE THIRD UNIT IS CURRENTLY USED AS A VERY LARGE STORAGE AREA, HOWEVER, THIS WAS UTILISED SOME YEARS BACK BY A PREVIOUS OWNER AS A MINI-MARKET AND REPRESENTS A SUBSTANTIAL AREA FOR BUSINESS EXPANSION EITHER THROUGH DIVERSIFCATION OR TO PROVIDE MORE COVERS FOR THE BAR/RESTAURANT. IT IS RARE FOR SUCH BUSINESS OPPORTUNITIES TO COME TO MARKET AND THIS IS A RELUCTANT SALE BY THE CURRENT OWNERS. THIS IS WITHOUT DOUBT A SUPERB OPPORTUNITY TO ACQUIRE A FREEHOLD GOING CONCERN WITH SIGNIFICANT IMMEDIATE GROWTH POTENTIAL ASWELL AS HAVING A DEFINITE INCREASE TO CONSUMER NUMBERS IN THE IMMEDIATE VICINTY OVER THE NEXT 12 MONTHS AND BEYOND.