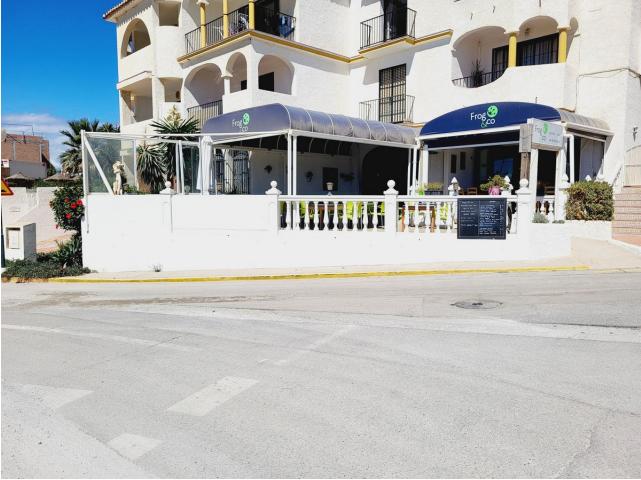

## Коммунальные: 3,252 EUR / год

ИБИ: 535 EUR / год

FANTASTIC BUSINESS/INVESTMENT OPPORTUNITY! WE ARE PRIVILEDGED TO OFFER FOR SALE THE BAR AND RESTAURANT KNOWN AS THE FROG IN LAS FAROLAS. THE BUSINESS IS CURRENTLY OPERATIONAL AND PROFITABLE WITH IMMENSE OPPORTUNITIES TO EXPAND AND GROW THE BUSINESS FURTHER. WITHIN A 300m CATCHMENT AREA THERE ARE CURRENTLY IN EXCESS OF OVER 500 NEW HOMES ALREADY IN CONSTRUCTION WITH ADDITIONAL PROJECTS IN THE IMMEDIATE VICINITY TO FOLLOW SOON. IT IS ALREADY IN AN EXCELLENT LOCATION IN A POPULAR RESIDENTIAL AREA WITH GOOD ACCESS AND COMMUNICATION LINKS AS IT IS SITUATED LESS THAN 200m FROM THE MAIN A7. THE BUSINESS ITSELF HAS LITTLE COMPETITION IN THE AREA AND IS AN ESSENTIAL ELEMENT OF THE LOCAL COMMUNITY YET STILL WITH THE ABILITY TO CAPITALISE FURTHER ON TURNOVER THROUGH INCREASED OPENING HOURS OR DIVERSIFYING THE BUSINESS OFFERING, PERHAPS WITH A MINI-MARKET OR SIMILAR. THE PREMISES BRIEFLY COMPRISE OF 3 COMMERCIAL UNITS, TWO OF WHICH FORM THE BAR AND RESTAURANT. THESE ARE DISTRIBUTED AS A COMMERCIAL KITCHEN, CUSTOMER TOILETS (DISABILITY COMPLIANT), FULL BAR AREA, INTERIOR SEATING, COVERED TERRACE AND A LARGE SUNNY EXTERIOR TERRACE. THE THIRD UNIT IS CURRENTLY USED AS A VERY LARGE STORAGE AREA, HOWEVER, THIS WAS UTILISED SOME YEARS BACK BY A PREVIOUS OWNER AS A MINI-MARKET AND REPRESENTS A SUBSTANTIAL AREA FOR BUSINESS EXPANSION EITHER THROUGH DIVERSIFCATION OR TO PROVIDE MORE COVERS FOR THE BAR/RESTAURANT. IT IS RARE FOR SUCH BUSINESS OPPORTUNITIES TO COME TO MARKET AND THIS IS A RELUCTANT SALE BY THE CURRENT OWNERS. THIS IS WITHOUT DOUBT A SUPERB OPPORTUNITY TO ACQUIRE A FREEHOLD GOING CONCERN WITH SIGNIFICANT IMMEDIATE GROWTH POTENTIAL ASWELL AS HAVING A DEFINITE INCREASE TO CONSUMER NUMBERS IN THE IMMEDIATE VICINTY OVER THE NEXT 12 MONTHS AND BEYOND.