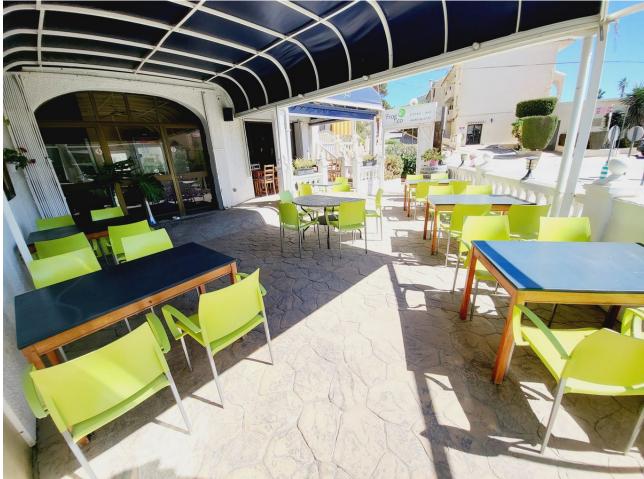

## Коммунальные: 3,252 EUR / год

ИБИ: 535 EUR / год

FANTASTIC BUSINESS/INVESTMENT OPPORTUNITY! WE ARE PRIVILEDGED TO OFFER FOR SALE THE BAR AND RESTAURANT KNOWN AS THE FROG IN LAS FAROLAS. THE BUSINESS IS CURRENTLY OPERATIONAL AND PROFITABLE WITH IMMENSE OPPORTUNITIES TO EXPAND AND GROW THE BUSINESS FURTHER. WITHIN A 300m CATCHMENT AREA THERE ARE CURRENTLY IN EXCESS OF OVER 500 NEW HOMES ALREADY IN CONSTRUCTION WITH ADDITIONAL PROJECTS IN THE IMMEDIATE VICINITY TO FOLLOW SOON. IT IS ALREADY IN AN EXCELLENT LOCATION IN A POPULAR RESIDENTIAL AREA WITH GOOD ACCESS AND COMMUNICATION LINKS AS IT IS SITUATED LESS THAN 200m FROM THE MAIN A7. THE BUSINESS ITSELF HAS LITTLE COMPETITION IN THE AREA AND IS AN ESSENTIAL ELEMENT OF THE LOCAL COMMUNITY YET STILL WITH THE ABILITY TO CAPITALISE FURTHER ON TURNOVER THROUGH INCREASED OPENING HOURS OR DIVERSIFYING THE BUSINESS OFFERING, PERHAPS WITH A MINI-MARKET OR SIMILAR. THE PREMISES BRIEFLY COMPRISE OF 3 COMMERCIAL UNITS, TWO OF WHICH FORM THE BAR AND RESTAURANT. THESE ARE DISTRIBUTED AS A COMMERCIAL KITCHEN, CUSTOMER TOILETS (DISABILITY COMPLIANT), FULL BAR AREA, INTERIOR SEATING, COVERED TERRACE AND A LARGE SUNNY EXTERIOR TERRACE. THE THIRD UNIT IS CURRENTLY USED AS A VERY LARGE STORAGE AREA, HOWEVER, THIS WAS UTILISED SOME YEARS BACK BY A PREVIOUS OWNER AS A MINI-MARKET AND REPRESENTS A SUBSTANTIAL AREA FOR BUSINESS EXPANSION EITHER THROUGH DIVERSIFCATION OR TO PROVIDE MORE COVERS FOR THE BAR/RESTAURANT. IT IS RARE FOR SUCH BUSINESS OPPORTUNITIES TO COME TO MARKET AND THIS IS A RELUCTANT SALE BY THE CURRENT OWNERS. THIS IS WITHOUT DOUBT A SUPERB OPPORTUNITY TO ACQUIRE A FREEHOLD GOING CONCERN WITH SIGNIFICANT IMMEDIATE GROWTH POTENTIAL ASWELL AS HAVING A DEFINITE INCREASE TO CONSUMER NUMBERS IN THE IMMEDIATE VICINTY OVER THE NEXT 12 MONTHS AND BEYOND.