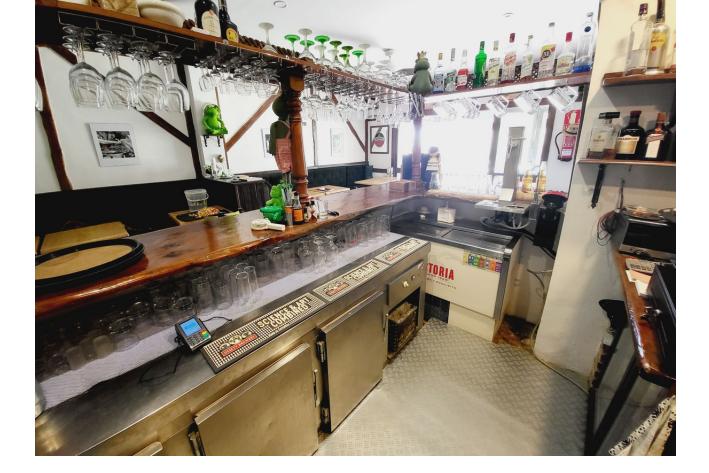

## Коммунальные: 3,252 EUR / год

ИБИ: 535 EUR / год

FANTASTIC BUSINESS/INVESTMENT OPPORTUNITY! WE ARE PRIVILEDGED TO OFFER FOR SALE THE BAR AND RESTAURANT KNOWN AS THE FROG IN LAS FAROLAS. THE BUSINESS IS CURRENTLY OPERATIONAL AND PROFITABLE WITH IMMENSE OPPORTUNITIES TO EXPAND AND GROW THE BUSINESS FURTHER. WITHIN A 300m CATCHMENT AREA THERE ARE CURRENTLY IN EXCESS OF OVER 500 NEW HOMES ALREADY IN CONSTRUCTION WITH ADDITIONAL PROJECTS IN THE IMMEDIATE VICINITY TO FOLLOW SOON. IT IS ALREADY IN AN EXCELLENT LOCATION IN A POPULAR RESIDENTIAL AREA WITH GOOD ACCESS AND COMMUNICATION LINKS AS IT IS SITUATED LESS THAN 200m FROM THE MAIN A7. THE BUSINESS ITSELF HAS LITTLE COMPETITION IN THE AREA AND IS AN ESSENTIAL ELEMENT OF THE LOCAL COMMUNITY YET STILL WITH THE ABILITY TO CAPITALISE FURTHER ON TURNOVER THROUGH INCREASED OPENING HOURS OR DIVERSIFYING THE BUSINESS OFFERING, PERHAPS WITH A MINI-MARKET OR SIMILAR. THE PREMISES BRIEFLY COMPRISE OF 3 COMMERCIAL UNITS, TWO OF WHICH FORM THE BAR AND RESTAURANT. THESE ARE DISTRIBUTED AS A COMMERCIAL KITCHEN, CUSTOMER TOILETS (DISABILITY COMPLIANT), FULL BAR AREA, INTERIOR SEATING, COVERED TERRACE AND A LARGE SUNNY EXTERIOR TERRACE. THE THIRD UNIT IS CURRENTLY USED AS A VERY LARGE STORAGE AREA, HOWEVER, THIS WAS UTILISED SOME YEARS BACK BY A PREVIOUS OWNER AS A MINI-MARKET AND REPRESENTS A SUBSTANTIAL AREA FOR BUSINESS EXPANSION EITHER THROUGH DIVERSIFCATION OR TO PROVIDE MORE COVERS FOR THE BAR/RESTAURANT. IT IS RARE FOR SUCH BUSINESS OPPORTUNITIES TO COME TO MARKET AND THIS IS A RELUCTANT SALE BY THE CURRENT OWNERS. THIS IS WITHOUT DOUBT A SUPERB OPPORTUNITY TO ACQUIRE A FREEHOLD GOING CONCERN WITH SIGNIFICANT IMMEDIATE GROWTH POTENTIAL ASWELL AS HAVING A DEFINITE INCREASE TO CONSUMER NUMBERS IN THE IMMEDIATE VICINTY OVER THE NEXT 12 MONTHS AND BEYOND.