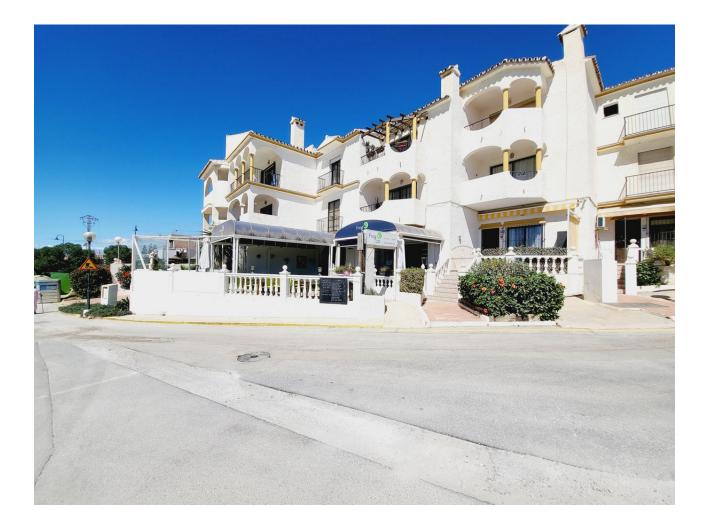

## Коммунальные: 3,252 EUR / год

ИБИ: 535 EUR / год

FANTASTIC BUSINESS/INVESTMENT OPPORTUNITY! WE ARE PRIVILEDGED TO OFFER FOR SALE THE BAR AND RESTAURANT KNOWN AS THE FROG IN LAS FAROLAS. THE BUSINESS IS CURRENTLY OPERATIONAL AND PROFITABLE WITH IMMENSE OPPORTUNITIES TO EXPAND AND GROW THE BUSINESS FURTHER. WITHIN A 300m CATCHMENT AREA THERE ARE CURRENTLY IN EXCESS OF OVER 500 NEW HOMES ALREADY IN CONSTRUCTION WITH ADDITIONAL PROJECTS IN THE IMMEDIATE VICINITY TO FOLLOW SOON. IT IS ALREADY IN AN EXCELLENT LOCATION IN A POPULAR RESIDENTIAL AREA WITH GOOD ACCESS AND COMMUNICATION LINKS AS IT IS SITUATED LESS THAN 200m FROM THE MAIN A7. THE BUSINESS ITSELF HAS LITTLE COMPETITION IN THE AREA AND IS AN ESSENTIAL ELEMENT OF THE LOCAL COMMUNITY YET STILL WITH THE ABILITY TO CAPITALISE FURTHER ON TURNOVER THROUGH INCREASED OPENING HOURS OR DIVERSIFYING THE BUSINESS OFFERING, PERHAPS WITH A MINI-MARKET OR SIMILAR. THE PREMISES BRIEFLY COMPRISE OF 3 COMMERCIAL UNITS, TWO OF WHICH FORM THE BAR AND RESTAURANT. THESE ARE DISTRIBUTED AS A COMMERCIAL KITCHEN, CUSTOMER TOILETS (DISABILITY COMPLIANT), FULL BAR AREA, INTERIOR SEATING, COVERED TERRACE AND A LARGE SUNNY EXTERIOR TERRACE. THE THIRD UNIT IS CURRENTLY USED AS A VERY LARGE STORAGE AREA, HOWEVER, THIS WAS UTILISED SOME YEARS BACK BY A PREVIOUS OWNER AS A MINI-MARKET AND REPRESENTS A SUBSTANTIAL AREA FOR BUSINESS EXPANSION EITHER THROUGH DIVERSIFCATION OR TO PROVIDE MORE COVERS FOR THE BAR/RESTAURANT. IT IS RARE FOR SUCH BUSINESS OPPORTUNITIES TO COME TO MARKET AND THIS IS A RELUCTANT SALE BY THE CURRENT OWNERS. THIS IS WITHOUT DOUBT A SUPERB OPPORTUNITY TO ACQUIRE A FREEHOLD GOING CONCERN WITH SIGNIFICANT IMMEDIATE GROWTH POTENTIAL ASWELL AS HAVING A DEFINITE INCREASE TO CONSUMER NUMBERS IN THE IMMEDIATE VICINTY OVER THE NEXT 12 MONTHS AND BEYOND.