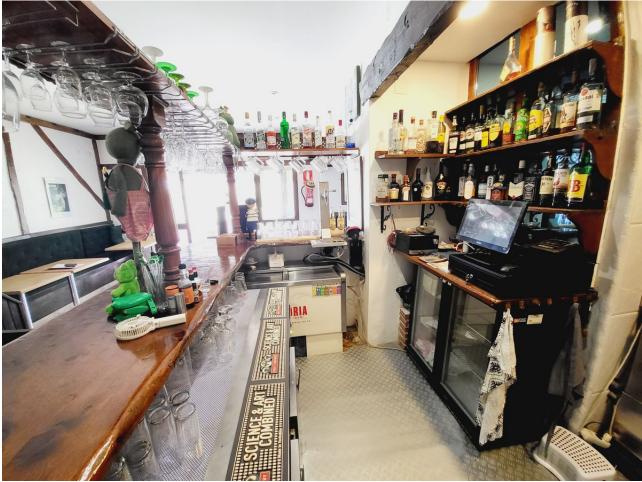

## Коммунальные: 3,252 EUR / год

ИБИ: 535 EUR / год

FANTASTIC BUSINESS/INVESTMENT OPPORTUNITY! WE ARE PRIVILEDGED TO OFFER FOR SALE THE BAR AND RESTAURANT KNOWN AS THE FROG IN LAS FAROLAS. THE BUSINESS IS CURRENTLY OPERATIONAL AND PROFITABLE WITH IMMENSE OPPORTUNITIES TO EXPAND AND GROW THE BUSINESS FURTHER. WITHIN A 300m CATCHMENT AREA THERE ARE CURRENTLY IN EXCESS OF OVER 500 NEW HOMES ALREADY IN CONSTRUCTION WITH ADDITIONAL PROJECTS IN THE IMMEDIATE VICINITY TO FOLLOW SOON. IT IS ALREADY IN AN EXCELLENT LOCATION IN A POPULAR RESIDENTIAL AREA WITH GOOD ACCESS AND COMMUNICATION LINKS AS IT IS SITUATED LESS THAN 200m FROM THE MAIN A7. THE BUSINESS ITSELF HAS LITTLE COMPETITION IN THE AREA AND IS AN ESSENTIAL ELEMENT OF THE LOCAL COMMUNITY YET STILL WITH THE ABILITY TO CAPITALISE FURTHER ON TURNOVER THROUGH INCREASED OPENING HOURS OR DIVERSIFYING THE BUSINESS OFFERING, PERHAPS WITH A MINI-MARKET OR SIMILAR. THE PREMISES BRIEFLY COMPRISE OF 3 COMMERCIAL UNITS, TWO OF WHICH FORM THE BAR AND RESTAURANT. THESE ARE DISTRIBUTED AS A COMMERCIAL KITCHEN, CUSTOMER TOILETS (DISABILITY COMPLIANT), FULL BAR AREA, INTERIOR SEATING, COVERED TERRACE AND A LARGE SUNNY EXTERIOR TERRACE. THE THIRD UNIT IS CURRENTLY USED AS A VERY LARGE STORAGE AREA, HOWEVER, THIS WAS UTILISED SOME YEARS BACK BY A PREVIOUS OWNER AS A MINI-MARKET AND REPRESENTS A SUBSTANTIAL AREA FOR BUSINESS EXPANSION EITHER THROUGH DIVERSIFCATION OR TO PROVIDE MORE COVERS FOR THE BAR/RESTAURANT. IT IS RARE FOR SUCH BUSINESS OPPORTUNITIES TO COME TO MARKET AND THIS IS A RELUCTANT SALE BY THE CURRENT OWNERS. THIS IS WITHOUT DOUBT A SUPERB OPPORTUNITY TO ACQUIRE A FREEHOLD GOING CONCERN WITH SIGNIFICANT IMMEDIATE GROWTH POTENTIAL ASWELL AS HAVING A DEFINITE INCREASE TO CONSUMER NUMBERS IN THE IMMEDIATE VICINTY OVER THE NEXT 12 MONTHS AND BEYOND.