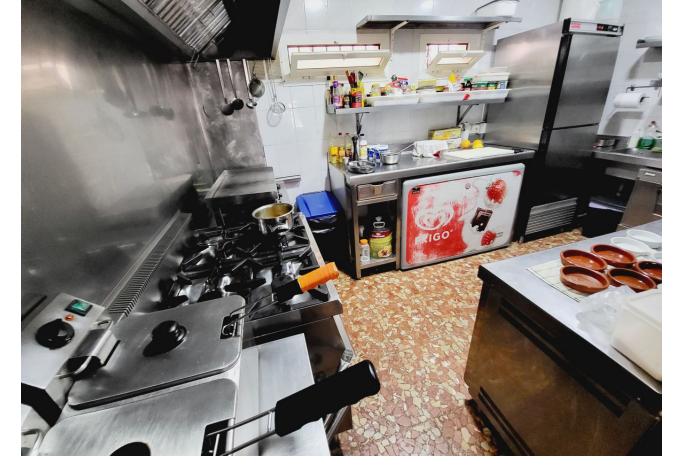

## Коммунальные: 3,252 EUR / год

ИБИ: 535 EUR / год

FANTASTIC BUSINESS/INVESTMENT OPPORTUNITY! WE ARE PRIVILEDGED TO OFFER FOR SALE THE BAR AND RESTAURANT KNOWN AS THE FROG IN LAS FAROLAS. THE BUSINESS IS CURRENTLY OPERATIONAL AND PROFITABLE WITH IMMENSE OPPORTUNITIES TO EXPAND AND GROW THE BUSINESS FURTHER. WITHIN A 300m CATCHMENT AREA THERE ARE CURRENTLY IN EXCESS OF OVER 500 NEW HOMES ALREADY IN CONSTRUCTION WITH ADDITIONAL PROJECTS IN THE IMMEDIATE VICINITY TO FOLLOW SOON. IT IS ALREADY IN AN EXCELLENT LOCATION IN A POPULAR RESIDENTIAL AREA WITH GOOD ACCESS AND COMMUNICATION LINKS AS IT IS SITUATED LESS THAN 200m FROM THE MAIN A7. THE BUSINESS ITSELF HAS LITTLE COMPETITION IN THE AREA AND IS AN ESSENTIAL ELEMENT OF THE LOCAL COMMUNITY YET STILL WITH THE ABILITY TO CAPITALISE FURTHER ON TURNOVER THROUGH INCREASED OPENING HOURS OR DIVERSIFYING THE BUSINESS OFFERING, PERHAPS WITH A MINI-MARKET OR SIMILAR. THE PREMISES BRIEFLY COMPRISE OF 3 COMMERCIAL UNITS, TWO OF WHICH FORM THE BAR AND RESTAURANT. THESE ARE DISTRIBUTED AS A COMMERCIAL KITCHEN, CUSTOMER TOILETS (DISABILITY COMPLIANT), FULL BAR AREA, INTERIOR SEATING, COVERED TERRACE AND A LARGE SUNNY EXTERIOR TERRACE. THE THIRD UNIT IS CURRENTLY USED AS A VERY LARGE STORAGE AREA, HOWEVER, THIS WAS UTILISED SOME YEARS BACK BY A PREVIOUS OWNER AS A MINI-MARKET AND REPRESENTS A SUBSTANTIAL AREA FOR BUSINESS EXPANSION EITHER THROUGH DIVERSIFCATION OR TO PROVIDE MORE COVERS FOR THE BAR/RESTAURANT. IT IS RARE FOR SUCH BUSINESS OPPORTUNITIES TO COME TO MARKET AND THIS IS A RELUCTANT SALE BY THE CURRENT OWNERS. THIS IS WITHOUT DOUBT A SUPERB OPPORTUNITY TO ACQUIRE A FREEHOLD GOING CONCERN WITH SIGNIFICANT IMMEDIATE GROWTH POTENTIAL ASWELL AS HAVING A DEFINITE INCREASE TO CONSUMER NUMBERS IN THE IMMEDIATE VICINTY OVER THE NEXT 12 MONTHS AND BEYOND.

Климат-контроль Кондиционер

Кухня ✓ Полностью оборудованная