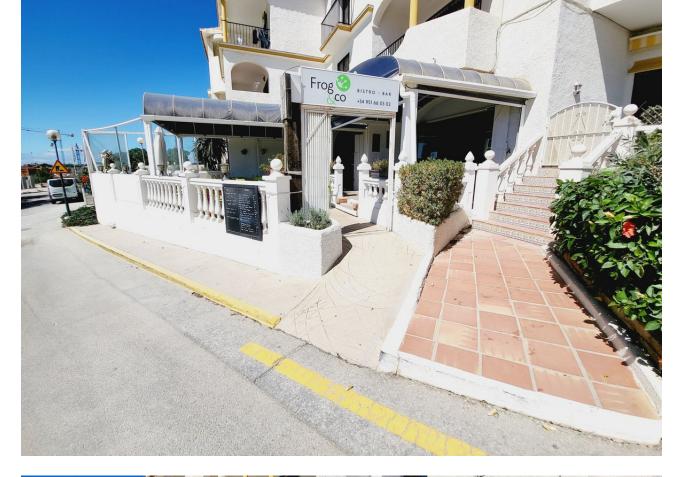

## Коммунальные: 3,252 EUR / год

ИБИ: 535 EUR / год

FANTASTIC BUSINESS/INVESTMENT OPPORTUNITY! WE ARE PRIVILEDGED TO OFFER FOR SALE THE BAR AND RESTAURANT KNOWN AS THE FROG IN LAS FAROLAS. THE BUSINESS IS CURRENTLY OPERATIONAL AND PROFITABLE WITH IMMENSE OPPORTUNITIES TO EXPAND AND GROW THE BUSINESS FURTHER. WITHIN A 300m CATCHMENT AREA THERE ARE CURRENTLY IN EXCESS OF OVER 500 NEW HOMES ALREADY IN CONSTRUCTION WITH ADDITIONAL PROJECTS IN THE IMMEDIATE VICINITY TO FOLLOW SOON. IT IS ALREADY IN AN EXCELLENT LOCATION IN A POPULAR RESIDENTIAL AREA WITH GOOD ACCESS AND COMMUNICATION LINKS AS IT IS SITUATED LESS THAN 200m FROM THE MAIN A7. THE BUSINESS ITSELF HAS LITTLE COMPETITION IN THE AREA AND IS AN ESSENTIAL ELEMENT OF THE LOCAL COMMUNITY YET STILL WITH THE ABILITY TO CAPITALISE FURTHER ON TURNOVER THROUGH INCREASED OPENING HOURS OR DIVERSIFYING THE BUSINESS OFFERING, PERHAPS WITH A MINI-MARKET OR SIMILAR. THE PREMISES BRIEFLY COMPRISE OF 3 COMMERCIAL UNITS, TWO OF WHICH FORM THE BAR AND RESTAURANT. THESE ARE DISTRIBUTED AS A COMMERCIAL KITCHEN, CUSTOMER TOILETS (DISABILITY COMPLIANT), FULL BAR AREA, INTERIOR SEATING, COVERED TERRACE AND A LARGE SUNNY EXTERIOR TERRACE. THE THIRD UNIT IS CURRENTLY USED AS A VERY LARGE STORAGE AREA, HOWEVER, THIS WAS UTILISED SOME YEARS BACK BY A PREVIOUS OWNER AS A MINI-MARKET AND REPRESENTS A SUBSTANTIAL AREA FOR BUSINESS EXPANSION EITHER THROUGH DIVERSIFCATION OR TO PROVIDE MORE COVERS FOR THE BAR/RESTAURANT. IT IS RARE FOR SUCH BUSINESS OPPORTUNITIES TO COME TO MARKET AND THIS IS A RELUCTANT SALE BY THE CURRENT OWNERS. THIS IS WITHOUT DOUBT A SUPERB OPPORTUNITY TO ACQUIRE A FREEHOLD GOING CONCERN WITH SIGNIFICANT IMMEDIATE GROWTH POTENTIAL ASWELL AS HAVING A DEFINITE INCREASE TO CONSUMER NUMBERS IN THE IMMEDIATE VICINTY OVER THE NEXT 12 MONTHS AND BEYOND.