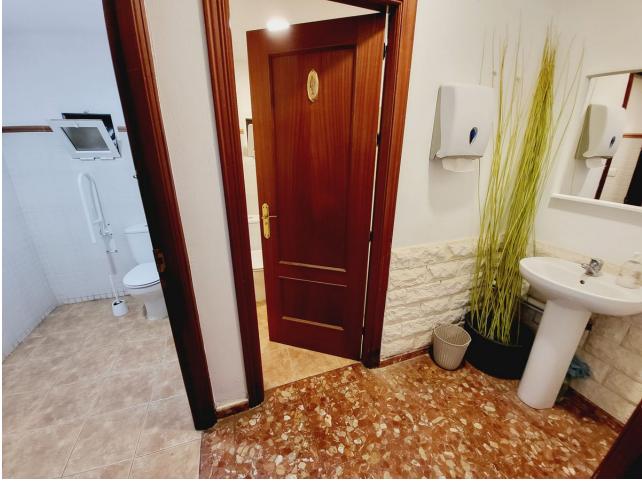

## Коммунальные: 3,252 EUR / год

ИБИ: 535 EUR / год

FANTASTIC BUSINESS/INVESTMENT OPPORTUNITY! WE ARE PRIVILEDGED TO OFFER FOR SALE THE BAR AND RESTAURANT KNOWN AS THE FROG IN LAS FAROLAS. THE BUSINESS IS CURRENTLY OPERATIONAL AND PROFITABLE WITH IMMENSE OPPORTUNITIES TO EXPAND AND GROW THE BUSINESS FURTHER. WITHIN A 300m CATCHMENT AREA THERE ARE CURRENTLY IN EXCESS OF OVER 500 NEW HOMES ALREADY IN CONSTRUCTION WITH ADDITIONAL PROJECTS IN THE IMMEDIATE VICINITY TO FOLLOW SOON. IT IS ALREADY IN AN EXCELLENT LOCATION IN A POPULAR RESIDENTIAL AREA WITH GOOD ACCESS AND COMMUNICATION LINKS AS IT IS SITUATED LESS THAN 200m FROM THE MAIN A7. THE BUSINESS ITSELF HAS LITTLE COMPETITION IN THE AREA AND IS AN ESSENTIAL ELEMENT OF THE LOCAL COMMUNITY YET STILL WITH THE ABILITY TO CAPITALISE FURTHER ON TURNOVER THROUGH INCREASED OPENING HOURS OR DIVERSIFYING THE BUSINESS OFFERING, PERHAPS WITH A MINI-MARKET OR SIMILAR. THE PREMISES BRIEFLY COMPRISE OF 3 COMMERCIAL UNITS, TWO OF WHICH FORM THE BAR AND RESTAURANT. THESE ARE DISTRIBUTED AS A COMMERCIAL KITCHEN, CUSTOMER TOILETS (DISABILITY COMPLIANT), FULL BAR AREA, INTERIOR SEATING, COVERED TERRACE AND A LARGE SUNNY EXTERIOR TERRACE. THE THIRD UNIT IS CURRENTLY USED AS A VERY LARGE STORAGE AREA, HOWEVER, THIS WAS UTILISED SOME YEARS BACK BY A PREVIOUS OWNER AS A MINI-MARKET AND REPRESENTS A SUBSTANTIAL AREA FOR BUSINESS EXPANSION EITHER THROUGH DIVERSIFCATION OR TO PROVIDE MORE COVERS FOR THE BAR/RESTAURANT. IT IS RARE FOR SUCH BUSINESS OPPORTUNITIES TO COME TO MARKET AND THIS IS A RELUCTANT SALE BY THE CURRENT OWNERS. THIS IS WITHOUT DOUBT A SUPERB OPPORTUNITY TO ACQUIRE A FREEHOLD GOING CONCERN WITH SIGNIFICANT IMMEDIATE GROWTH POTENTIAL ASWELL AS HAVING A DEFINITE INCREASE TO CONSUMER NUMBERS IN THE IMMEDIATE VICINTY OVER THE NEXT 12 MONTHS AND BEYOND.