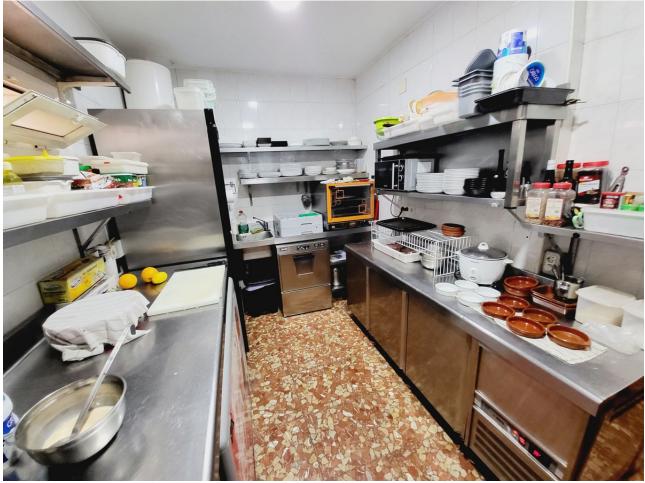

## Коммунальные: 3,252 EUR / год

ИБИ: 535 EUR / год

FANTASTIC BUSINESS/INVESTMENT OPPORTUNITY! WE ARE PRIVILEDGED TO OFFER FOR SALE THE BAR AND RESTAURANT KNOWN AS THE FROG IN LAS FAROLAS. THE BUSINESS IS CURRENTLY OPERATIONAL AND PROFITABLE WITH IMMENSE OPPORTUNITIES TO EXPAND AND GROW THE BUSINESS FURTHER. WITHIN A 300m CATCHMENT AREA THERE ARE CURRENTLY IN EXCESS OF OVER 500 NEW HOMES ALREADY IN CONSTRUCTION WITH ADDITIONAL PROJECTS IN THE IMMEDIATE VICINITY TO FOLLOW SOON. IT IS ALREADY IN AN EXCELLENT LOCATION IN A POPULAR RESIDENTIAL AREA WITH GOOD ACCESS AND COMMUNICATION LINKS AS IT IS SITUATED LESS THAN 200m FROM THE MAIN A7. THE BUSINESS ITSELF HAS LITTLE COMPETITION IN THE AREA AND IS AN ESSENTIAL ELEMENT OF THE LOCAL COMMUNITY YET STILL WITH THE ABILITY TO CAPITALISE FURTHER ON TURNOVER THROUGH INCREASED OPENING HOURS OR DIVERSIFYING THE BUSINESS OFFERING, PERHAPS WITH A MINI-MARKET OR SIMILAR. THE PREMISES BRIEFLY COMPRISE OF 3 COMMERCIAL UNITS, TWO OF WHICH FORM THE BAR AND RESTAURANT. THESE ARE DISTRIBUTED AS A COMMERCIAL KITCHEN, CUSTOMER TOILETS (DISABILITY COMPLIANT), FULL BAR AREA, INTERIOR SEATING, COVERED TERRACE AND A LARGE SUNNY EXTERIOR TERRACE. THE THIRD UNIT IS CURRENTLY USED AS A VERY LARGE STORAGE AREA, HOWEVER, THIS WAS UTILISED SOME YEARS BACK BY A PREVIOUS OWNER AS A MINI-MARKET AND REPRESENTS A SUBSTANTIAL AREA FOR BUSINESS EXPANSION EITHER THROUGH DIVERSIFCATION OR TO PROVIDE MORE COVERS FOR THE BAR/RESTAURANT. IT IS RARE FOR SUCH BUSINESS OPPORTUNITIES TO COME TO MARKET AND THIS IS A RELUCTANT SALE BY THE CURRENT OWNERS. THIS IS WITHOUT DOUBT A SUPERB OPPORTUNITY TO ACQUIRE A FREEHOLD GOING CONCERN WITH SIGNIFICANT IMMEDIATE GROWTH POTENTIAL ASWELL AS HAVING A DEFINITE INCREASE TO CONSUMER NUMBERS IN THE IMMEDIATE VICINTY OVER THE NEXT 12 MONTHS AND BEYOND.

Климат-контроль Кондиционер

Кухня ✓ Полностью оборудованная