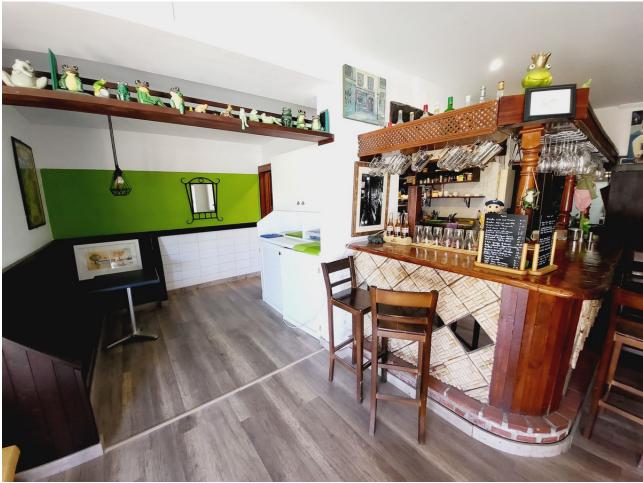

## Коммунальные: 3,252 EUR / год

ИБИ: 535 EUR / год

FANTASTIC BUSINESS/INVESTMENT OPPORTUNITY! WE ARE PRIVILEDGED TO OFFER FOR SALE THE BAR AND RESTAURANT KNOWN AS THE FROG IN LAS FAROLAS. THE BUSINESS IS CURRENTLY OPERATIONAL AND PROFITABLE WITH IMMENSE OPPORTUNITIES TO EXPAND AND GROW THE BUSINESS FURTHER. WITHIN A 300m CATCHMENT AREA THERE ARE CURRENTLY IN EXCESS OF OVER 500 NEW HOMES ALREADY IN CONSTRUCTION WITH ADDITIONAL PROJECTS IN THE IMMEDIATE VICINITY TO FOLLOW SOON. IT IS ALREADY IN AN EXCELLENT LOCATION IN A POPULAR RESIDENTIAL AREA WITH GOOD ACCESS AND COMMUNICATION LINKS AS IT IS SITUATED LESS THAN 200m FROM THE MAIN A7. THE BUSINESS ITSELF HAS LITTLE COMPETITION IN THE AREA AND IS AN ESSENTIAL ELEMENT OF THE LOCAL COMMUNITY YET STILL WITH THE ABILITY TO CAPITALISE FURTHER ON TURNOVER THROUGH INCREASED OPENING HOURS OR DIVERSIFYING THE BUSINESS OFFERING, PERHAPS WITH A MINI-MARKET OR SIMILAR. THE PREMISES BRIEFLY COMPRISE OF 3 COMMERCIAL UNITS, TWO OF WHICH FORM THE BAR AND RESTAURANT. THESE ARE DISTRIBUTED AS A COMMERCIAL KITCHEN, CUSTOMER TOILETS (DISABILITY COMPLIANT), FULL BAR AREA, INTERIOR SEATING, COVERED TERRACE AND A LARGE SUNNY EXTERIOR TERRACE. THE THIRD UNIT IS CURRENTLY USED AS A VERY LARGE STORAGE AREA, HOWEVER, THIS WAS UTILISED SOME YEARS BACK BY A PREVIOUS OWNER AS A MINI-MARKET AND REPRESENTS A SUBSTANTIAL AREA FOR BUSINESS EXPANSION EITHER THROUGH DIVERSIFCATION OR TO PROVIDE MORE COVERS FOR THE BAR/RESTAURANT. IT IS RARE FOR SUCH BUSINESS OPPORTUNITIES TO COME TO MARKET AND THIS IS A RELUCTANT SALE BY THE CURRENT OWNERS. THIS IS WITHOUT DOUBT A SUPERB OPPORTUNITY TO ACQUIRE A FREEHOLD GOING CONCERN WITH SIGNIFICANT IMMEDIATE GROWTH POTENTIAL ASWELL AS HAVING A DEFINITE INCREASE TO CONSUMER NUMBERS IN THE IMMEDIATE VICINTY OVER THE NEXT 12 MONTHS AND BEYOND.