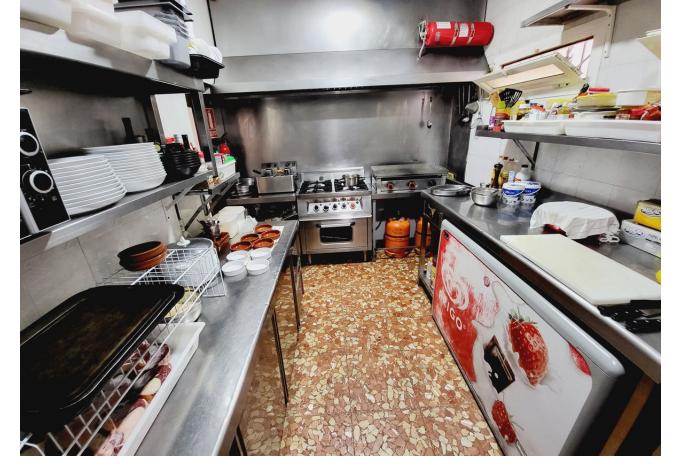

## Коммунальные: 3,252 EUR / год

ИБИ: 535 EUR / год

FANTASTIC BUSINESS/INVESTMENT OPPORTUNITY! WE ARE PRIVILEDGED TO OFFER FOR SALE THE BAR AND RESTAURANT KNOWN AS THE FROG IN LAS FAROLAS. THE BUSINESS IS CURRENTLY OPERATIONAL AND PROFITABLE WITH IMMENSE OPPORTUNITIES TO EXPAND AND GROW THE BUSINESS FURTHER. WITHIN A 300m CATCHMENT AREA THERE ARE CURRENTLY IN EXCESS OF OVER 500 NEW HOMES ALREADY IN CONSTRUCTION WITH ADDITIONAL PROJECTS IN THE IMMEDIATE VICINITY TO FOLLOW SOON. IT IS ALREADY IN AN EXCELLENT LOCATION IN A POPULAR RESIDENTIAL AREA WITH GOOD ACCESS AND COMMUNICATION LINKS AS IT IS SITUATED LESS THAN 200m FROM THE MAIN A7. THE BUSINESS ITSELF HAS LITTLE COMPETITION IN THE AREA AND IS AN ESSENTIAL ELEMENT OF THE LOCAL COMMUNITY YET STILL WITH THE ABILITY TO CAPITALISE FURTHER ON TURNOVER THROUGH INCREASED OPENING HOURS OR DIVERSIFYING THE BUSINESS OFFERING, PERHAPS WITH A MINI-MARKET OR SIMILAR. THE PREMISES BRIEFLY COMPRISE OF 3 COMMERCIAL UNITS, TWO OF WHICH FORM THE BAR AND RESTAURANT. THESE ARE DISTRIBUTED AS A COMMERCIAL KITCHEN, CUSTOMER TOILETS (DISABILITY COMPLIANT), FULL BAR AREA, INTERIOR SEATING, COVERED TERRACE AND A LARGE SUNNY EXTERIOR TERRACE. THE THIRD UNIT IS CURRENTLY USED AS A VERY LARGE STORAGE AREA, HOWEVER, THIS WAS UTILISED SOME YEARS BACK BY A PREVIOUS OWNER AS A MINI-MARKET AND REPRESENTS A SUBSTANTIAL AREA FOR BUSINESS EXPANSION EITHER THROUGH DIVERSIFCATION OR TO PROVIDE MORE COVERS FOR THE BAR/RESTAURANT. IT IS RARE FOR SUCH BUSINESS OPPORTUNITIES TO COME TO MARKET AND THIS IS A RELUCTANT SALE BY THE CURRENT OWNERS. THIS IS WITHOUT DOUBT A SUPERB OPPORTUNITY TO ACQUIRE A FREEHOLD GOING CONCERN WITH SIGNIFICANT IMMEDIATE GROWTH POTENTIAL ASWELL AS HAVING A DEFINITE INCREASE TO CONSUMER NUMBERS IN THE IMMEDIATE VICINTY OVER THE NEXT 12 MONTHS AND BEYOND.

Климат-контроль Кондиционер

Кухня ✓ Полностью оборудованная