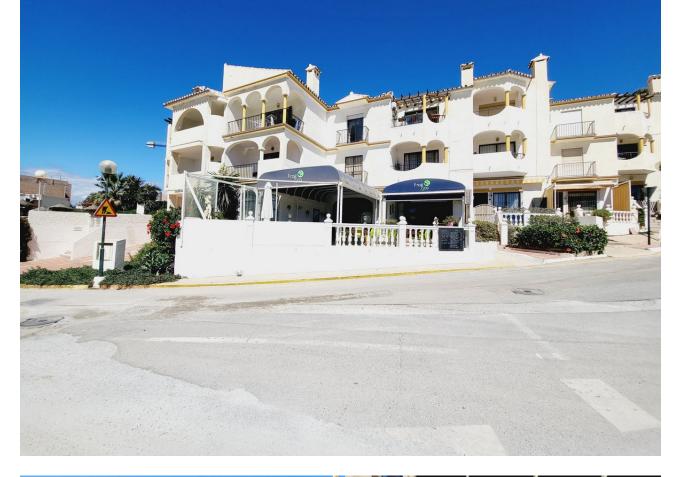

## Коммунальные: 3,252 EUR / год

ИБИ: 535 EUR / год

FANTASTIC BUSINESS/INVESTMENT OPPORTUNITY! WE ARE PRIVILEDGED TO OFFER FOR SALE THE BAR AND RESTAURANT KNOWN AS THE FROG IN LAS FAROLAS. THE BUSINESS IS CURRENTLY OPERATIONAL AND PROFITABLE WITH IMMENSE OPPORTUNITIES TO EXPAND AND GROW THE BUSINESS FURTHER. WITHIN A 300m CATCHMENT AREA THERE ARE CURRENTLY IN EXCESS OF OVER 500 NEW HOMES ALREADY IN CONSTRUCTION WITH ADDITIONAL PROJECTS IN THE IMMEDIATE VICINITY TO FOLLOW SOON. IT IS ALREADY IN AN EXCELLENT LOCATION IN A POPULAR RESIDENTIAL AREA WITH GOOD ACCESS AND COMMUNICATION LINKS AS IT IS SITUATED LESS THAN 200m FROM THE MAIN A7. THE BUSINESS ITSELF HAS LITTLE COMPETITION IN THE AREA AND IS AN ESSENTIAL ELEMENT OF THE LOCAL COMMUNITY YET STILL WITH THE ABILITY TO CAPITALISE FURTHER ON TURNOVER THROUGH INCREASED OPENING HOURS OR DIVERSIFYING THE BUSINESS OFFERING, PERHAPS WITH A MINI-MARKET OR SIMILAR. THE PREMISES BRIEFLY COMPRISE OF 3 COMMERCIAL UNITS, TWO OF WHICH FORM THE BAR AND RESTAURANT. THESE ARE DISTRIBUTED AS A COMMERCIAL KITCHEN, CUSTOMER TOILETS (DISABILITY COMPLIANT), FULL BAR AREA, INTERIOR SEATING, COVERED TERRACE AND A LARGE SUNNY EXTERIOR TERRACE. THE THIRD UNIT IS CURRENTLY USED AS A VERY LARGE STORAGE AREA, HOWEVER, THIS WAS UTILISED SOME YEARS BACK BY A PREVIOUS OWNER AS A MINI-MARKET AND REPRESENTS A SUBSTANTIAL AREA FOR BUSINESS EXPANSION EITHER THROUGH DIVERSIFCATION OR TO PROVIDE MORE COVERS FOR THE BAR/RESTAURANT. IT IS RARE FOR SUCH BUSINESS OPPORTUNITIES TO COME TO MARKET AND THIS IS A RELUCTANT SALE BY THE CURRENT OWNERS. THIS IS WITHOUT DOUBT A SUPERB OPPORTUNITY TO ACQUIRE A FREEHOLD GOING CONCERN WITH SIGNIFICANT IMMEDIATE GROWTH POTENTIAL ASWELL AS HAVING A DEFINITE INCREASE TO CONSUMER NUMBERS IN THE IMMEDIATE VICINTY OVER THE NEXT 12 MONTHS AND BEYOND.