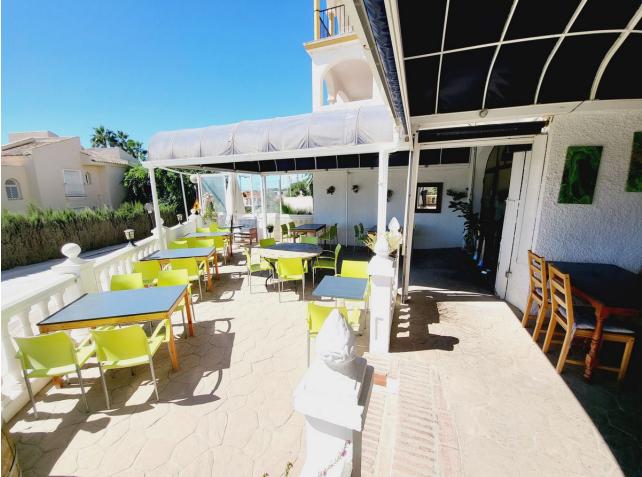

## Коммунальные: 3,252 EUR / год

ИБИ: 535 EUR / год

FANTASTIC BUSINESS/INVESTMENT OPPORTUNITY! WE ARE PRIVILEDGED TO OFFER FOR SALE THE BAR AND RESTAURANT KNOWN AS THE FROG IN LAS FAROLAS. THE BUSINESS IS CURRENTLY OPERATIONAL AND PROFITABLE WITH IMMENSE OPPORTUNITIES TO EXPAND AND GROW THE BUSINESS FURTHER. WITHIN A 300m CATCHMENT AREA THERE ARE CURRENTLY IN EXCESS OF OVER 500 NEW HOMES ALREADY IN CONSTRUCTION WITH ADDITIONAL PROJECTS IN THE IMMEDIATE VICINITY TO FOLLOW SOON. IT IS ALREADY IN AN EXCELLENT LOCATION IN A POPULAR RESIDENTIAL AREA WITH GOOD ACCESS AND COMMUNICATION LINKS AS IT IS SITUATED LESS THAN 200m FROM THE MAIN A7. THE BUSINESS ITSELF HAS LITTLE COMPETITION IN THE AREA AND IS AN ESSENTIAL ELEMENT OF THE LOCAL COMMUNITY YET STILL WITH THE ABILITY TO CAPITALISE FURTHER ON TURNOVER THROUGH INCREASED OPENING HOURS OR DIVERSIFYING THE BUSINESS OFFERING, PERHAPS WITH A MINI-MARKET OR SIMILAR. THE PREMISES BRIEFLY COMPRISE OF 3 COMMERCIAL UNITS, TWO OF WHICH FORM THE BAR AND RESTAURANT. THESE ARE DISTRIBUTED AS A COMMERCIAL KITCHEN, CUSTOMER TOILETS (DISABILITY COMPLIANT), FULL BAR AREA, INTERIOR SEATING, COVERED TERRACE AND A LARGE SUNNY EXTERIOR TERRACE. THE THIRD UNIT IS CURRENTLY USED AS A VERY LARGE STORAGE AREA, HOWEVER, THIS WAS UTILISED SOME YEARS BACK BY A PREVIOUS OWNER AS A MINI-MARKET AND REPRESENTS A SUBSTANTIAL AREA FOR BUSINESS EXPANSION EITHER THROUGH DIVERSIFCATION OR TO PROVIDE MORE COVERS FOR THE BAR/RESTAURANT. IT IS RARE FOR SUCH BUSINESS OPPORTUNITIES TO COME TO MARKET AND THIS IS A RELUCTANT SALE BY THE CURRENT OWNERS. THIS IS WITHOUT DOUBT A SUPERB OPPORTUNITY TO ACQUIRE A FREEHOLD GOING CONCERN WITH SIGNIFICANT IMMEDIATE GROWTH POTENTIAL ASWELL AS HAVING A DEFINITE INCREASE TO CONSUMER NUMBERS IN THE IMMEDIATE VICINTY OVER THE NEXT 12 MONTHS AND BEYOND.