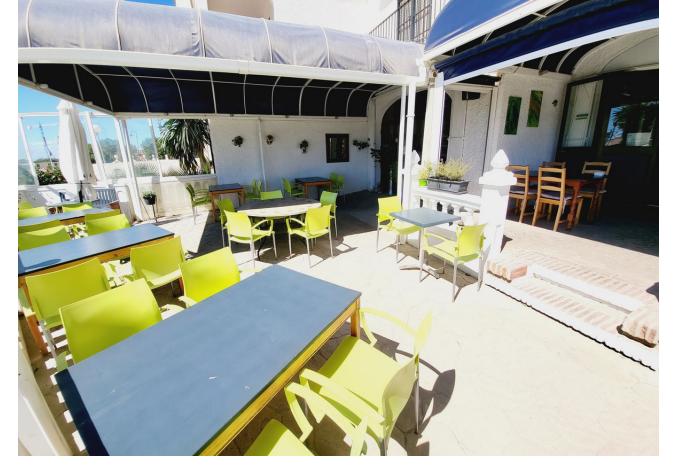

## Коммунальные: 3,252 EUR / год

ИБИ: 535 EUR / год

FANTASTIC BUSINESS/INVESTMENT OPPORTUNITY! WE ARE PRIVILEDGED TO OFFER FOR SALE THE BAR AND RESTAURANT KNOWN AS THE FROG IN LAS FAROLAS. THE BUSINESS IS CURRENTLY OPERATIONAL AND PROFITABLE WITH IMMENSE OPPORTUNITIES TO EXPAND AND GROW THE BUSINESS FURTHER. WITHIN A 300m CATCHMENT AREA THERE ARE CURRENTLY IN EXCESS OF OVER 500 NEW HOMES ALREADY IN CONSTRUCTION WITH ADDITIONAL PROJECTS IN THE IMMEDIATE VICINITY TO FOLLOW SOON. IT IS ALREADY IN AN EXCELLENT LOCATION IN A POPULAR RESIDENTIAL AREA WITH GOOD ACCESS AND COMMUNICATION LINKS AS IT IS SITUATED LESS THAN 200m FROM THE MAIN A7. THE BUSINESS ITSELF HAS LITTLE COMPETITION IN THE AREA AND IS AN ESSENTIAL ELEMENT OF THE LOCAL COMMUNITY YET STILL WITH THE ABILITY TO CAPITALISE FURTHER ON TURNOVER THROUGH INCREASED OPENING HOURS OR DIVERSIFYING THE BUSINESS OFFERING, PERHAPS WITH A MINI-MARKET OR SIMILAR. THE PREMISES BRIEFLY COMPRISE OF 3 COMMERCIAL UNITS, TWO OF WHICH FORM THE BAR AND RESTAURANT. THESE ARE DISTRIBUTED AS A COMMERCIAL KITCHEN, CUSTOMER TOILETS (DISABILITY COMPLIANT), FULL BAR AREA, INTERIOR SEATING, COVERED TERRACE AND A LARGE SUNNY EXTERIOR TERRACE. THE THIRD UNIT IS CURRENTLY USED AS A VERY LARGE STORAGE AREA, HOWEVER, THIS WAS UTILISED SOME YEARS BACK BY A PREVIOUS OWNER AS A MINI-MARKET AND REPRESENTS A SUBSTANTIAL AREA FOR BUSINESS EXPANSION EITHER THROUGH DIVERSIFCATION OR TO PROVIDE MORE COVERS FOR THE BAR/RESTAURANT. IT IS RARE FOR SUCH BUSINESS OPPORTUNITIES TO COME TO MARKET AND THIS IS A RELUCTANT SALE BY THE CURRENT OWNERS. THIS IS WITHOUT DOUBT A SUPERB OPPORTUNITY TO ACQUIRE A FREEHOLD GOING CONCERN WITH SIGNIFICANT IMMEDIATE GROWTH POTENTIAL ASWELL AS HAVING A DEFINITE INCREASE TO CONSUMER NUMBERS IN THE IMMEDIATE VICINTY OVER THE NEXT 12 MONTHS AND BEYOND.