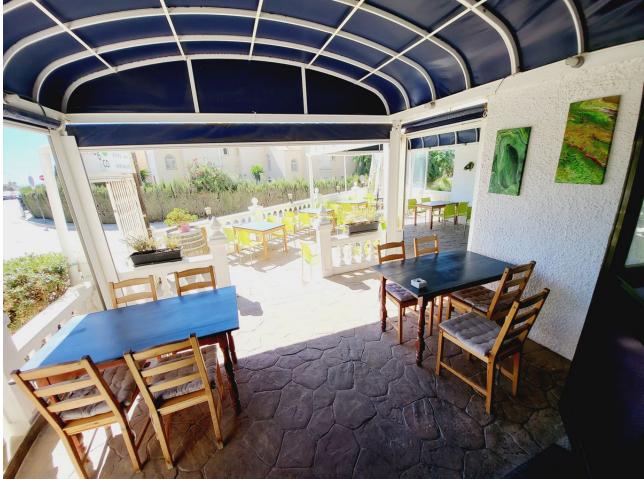

## Коммунальные: 3,252 EUR / год

ИБИ: 535 EUR / год

FANTASTIC BUSINESS/INVESTMENT OPPORTUNITY! WE ARE PRIVILEDGED TO OFFER FOR SALE THE BAR AND RESTAURANT KNOWN AS THE FROG IN LAS FAROLAS. THE BUSINESS IS CURRENTLY OPERATIONAL AND PROFITABLE WITH IMMENSE OPPORTUNITIES TO EXPAND AND GROW THE BUSINESS FURTHER. WITHIN A 300m CATCHMENT AREA THERE ARE CURRENTLY IN EXCESS OF OVER 500 NEW HOMES ALREADY IN CONSTRUCTION WITH ADDITIONAL PROJECTS IN THE IMMEDIATE VICINITY TO FOLLOW SOON. IT IS ALREADY IN AN EXCELLENT LOCATION IN A POPULAR RESIDENTIAL AREA WITH GOOD ACCESS AND COMMUNICATION LINKS AS IT IS SITUATED LESS THAN 200m FROM THE MAIN A7. THE BUSINESS ITSELF HAS LITTLE COMPETITION IN THE AREA AND IS AN ESSENTIAL ELEMENT OF THE LOCAL COMMUNITY YET STILL WITH THE ABILITY TO CAPITALISE FURTHER ON TURNOVER THROUGH INCREASED OPENING HOURS OR DIVERSIFYING THE BUSINESS OFFERING, PERHAPS WITH A MINI-MARKET OR SIMILAR. THE PREMISES BRIEFLY COMPRISE OF 3 COMMERCIAL UNITS, TWO OF WHICH FORM THE BAR AND RESTAURANT. THESE ARE DISTRIBUTED AS A COMMERCIAL KITCHEN, CUSTOMER TOILETS (DISABILITY COMPLIANT), FULL BAR AREA, INTERIOR SEATING, COVERED TERRACE AND A LARGE SUNNY EXTERIOR TERRACE. THE THIRD UNIT IS CURRENTLY USED AS A VERY LARGE STORAGE AREA, HOWEVER, THIS WAS UTILISED SOME YEARS BACK BY A PREVIOUS OWNER AS A MINI-MARKET AND REPRESENTS A SUBSTANTIAL AREA FOR BUSINESS EXPANSION EITHER THROUGH DIVERSIFCATION OR TO PROVIDE MORE COVERS FOR THE BAR/RESTAURANT. IT IS RARE FOR SUCH BUSINESS OPPORTUNITIES TO COME TO MARKET AND THIS IS A RELUCTANT SALE BY THE CURRENT OWNERS. THIS IS WITHOUT DOUBT A SUPERB OPPORTUNITY TO ACQUIRE A FREEHOLD GOING CONCERN WITH SIGNIFICANT IMMEDIATE GROWTH POTENTIAL ASWELL AS HAVING A DEFINITE INCREASE TO CONSUMER NUMBERS IN THE IMMEDIATE VICINTY OVER THE NEXT 12 MONTHS AND BEYOND.