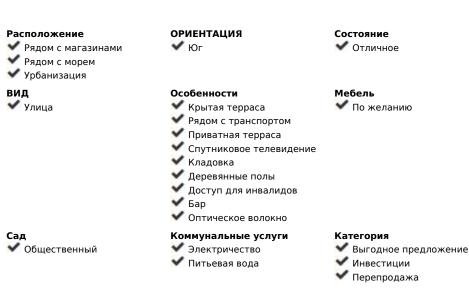

## Коммунальные: 3,252 EUR / год

ИБИ: 535 EUR / год

FANTASTIC BUSINESS/INVESTMENT OPPORTUNITY! WE ARE PRIVILEDGED TO OFFER FOR SALE THE BAR AND RESTAURANT KNOWN AS THE FROG IN LAS FAROLAS. THE BUSINESS IS CURRENTLY OPERATIONAL AND PROFITABLE WITH IMMENSE OPPORTUNITIES TO EXPAND AND GROW THE BUSINESS FURTHER. WITHIN A 300m CATCHMENT AREA THERE ARE CURRENTLY IN EXCESS OF OVER 500 NEW HOMES ALREADY IN CONSTRUCTION WITH ADDITIONAL PROJECTS IN THE IMMEDIATE VICINITY TO FOLLOW SOON. IT IS ALREADY IN AN EXCELLENT LOCATION IN A POPULAR RESIDENTIAL AREA WITH GOOD ACCESS AND COMMUNICATION LINKS AS IT IS SITUATED LESS THAN 200m FROM THE MAIN A7. THE BUSINESS ITSELF HAS LITTLE COMPETITION IN THE AREA AND IS AN ESSENTIAL ELEMENT OF THE LOCAL COMMUNITY YET STILL WITH THE ABILITY TO CAPITALISE FURTHER ON TURNOVER THROUGH INCREASED OPENING HOURS OR DIVERSIFYING THE BUSINESS OFFERING, PERHAPS WITH A MINI-MARKET OR SIMILAR. THE PREMISES BRIEFLY COMPRISE OF 3 COMMERCIAL UNITS, TWO OF WHICH FORM THE BAR AND RESTAURANT. THESE ARE DISTRIBUTED AS A COMMERCIAL KITCHEN, CUSTOMER TOILETS (DISABILITY COMPLIANT), FULL BAR AREA, INTERIOR SEATING, COVERED TERRACE AND A LARGE SUNNY EXTERIOR TERRACE. THE THIRD UNIT IS CURRENTLY USED AS A VERY LARGE STORAGE AREA, HOWEVER, THIS WAS UTILISED SOME YEARS BACK BY A PREVIOUS OWNER AS A MINI-MARKET AND REPRESENTS A SUBSTANTIAL AREA FOR BUSINESS EXPANSION EITHER THROUGH DIVERSIFCATION OR TO PROVIDE MORE COVERS FOR THE BAR/RESTAURANT. IT IS RARE FOR SUCH BUSINESS OPPORTUNITIES TO COME TO MARKET AND THIS IS A RELUCTANT SALE BY THE CURRENT OWNERS. THIS IS WITHOUT DOUBT A SUPERB OPPORTUNITY TO ACQUIRE A FREEHOLD GOING CONCERN WITH SIGNIFICANT IMMEDIATE GROWTH POTENTIAL ASWELL AS HAVING A DEFINITE INCREASE TO CONSUMER NUMBERS IN THE IMMEDIATE VICINTY OVER THE NEXT 12 MONTHS AND BEYOND.

Климат-контроль Кондиционер

Кухня ✓ Полностью оборудованная