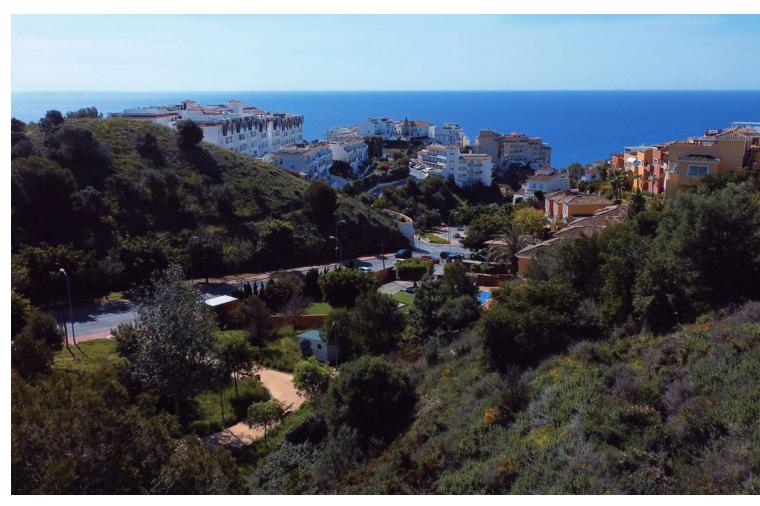

## Продажа - Участок - Benalmadena Costa 650.000€

Benalmadena Costa

**Участок** 

1991 m2

UNIQUE INVESTMENT OPPORTUNITY in Benalmádena Costa. SITUATED in La Capellanía next to Reserva del Higuerón. Totally surrounded by urbanised green areas. SEA VIEWS. Plot 400 metres from the beach of Carvajal. TO BUILD 1, 2 or 3 VILLAS. Land classified as type U1 single-family, several options to build, all of them with large gardens, swimming pools, terraces and independent garages. URBAN DATA Surface area: 1991 m2 Occupation: 25% 497m2 Buildable area: 0,38 756m2 Minimum plot to segregate: 600m2 CONTACT us without obligation to visit the property and obtain the technical and economic report of the investment. We provide FREE advice from our team of architects who will inform you of the different options to get the most out of the property. ABOUT BENALMADENA Located on the Costa del Sol, Benalmadena is one of the most attractive areas for property investment in Spain, thanks to its growing tourist and residential demand. With an excellent climate, quality beaches and a modern infrastructure, the town offers a high quality of life surrounded by the best services. The marina and the popular Paloma Park reinforce its attractiveness, while the development of new housing and tourist projects increases its long-term value. Benalmádena is an excellent option for investors looking to diversify their portfolio in an established and expanding destination. (\*) Real estate fees included in the sale price. Not included expenses inherent to the purchase such as ITP, AJD, notary, registry, etc.