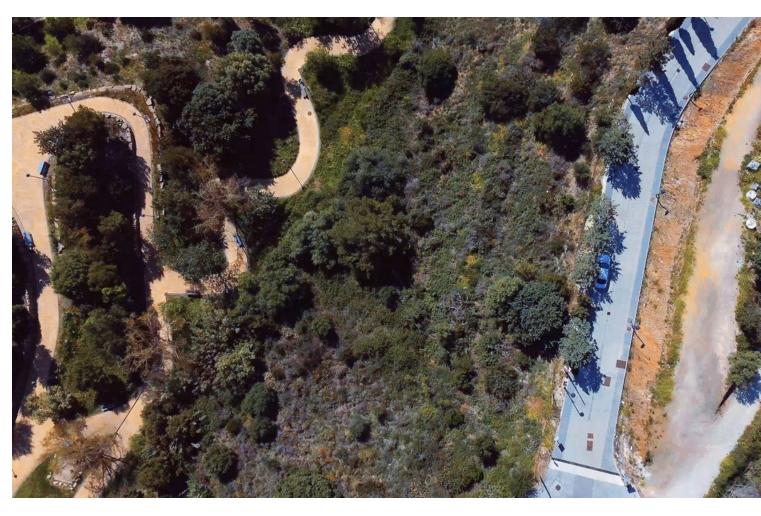

## Продажа - Участок - Benalmadena Costa 650.000€

Benalmadena Costa

**Участок** 

1991 m2

UNIQUE INVESTMENT OPPORTUNITY in Benalmádena Costa. SITUATED in La Capellanía next to Reserva del Higuerón. Totally surrounded by urbanised green areas. SEA VIEWS. Plot 400 metres from the beach of Carvajal. TO BUILD 1, 2 or 3 VILLAS. Land classified as type U1 single-family, several options to build, all of them with large gardens, swimming pools, terraces and independent garages. URBAN DATA Surface area: 1991 m2 Occupation: 25% 497m2 Buildable area: 0,38 756m2 Minimum plot to segregate: 600m2 CONTACT us without obligation to visit the property and obtain the technical and economic report of the investment. We provide FREE advice from our team of architects who will inform you of the different options to get the most out of the property. ABOUT BENALMADENA Located on the Costa del Sol, Benalmadena is one of the most attractive areas for property investment in Spain, thanks to its growing tourist and residential demand. With an excellent climate, quality beaches and a modern infrastructure, the town offers a high quality of life surrounded by the best services. The marina and the popular Paloma Park reinforce its attractiveness, while the development of new housing and tourist projects increases its long-term value. Benalmádena is an excellent option for investors looking to diversify their portfolio in an established and expanding destination. (\*) Real estate fees included in the sale price. Not included expenses inherent to the purchase such as ITP, AJD, notary, registry, etc.