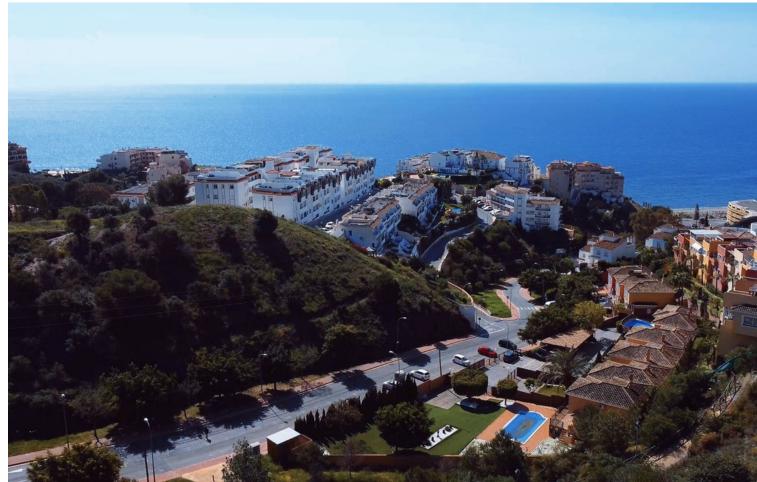

## Продажа - Участок - Benalmadena Costa 650.000€

Benalmadena Costa

**Участок** 

1991 m2

UNIQUE INVESTMENT OPPORTUNITY in Benalmádena Costa. SITUATED in La Capellanía next to Reserva del Higuerón. Totally surrounded by urbanised green areas. SEA VIEWS. Plot 400 metres from the beach of Carvajal. TO BUILD 1, 2 or 3 VILLAS. Land classified as type U1 single-family, several options to build, all of them with large gardens, swimming pools, terraces and independent garages. URBAN DATA Surface area: 1991 m2 Occupation: 25% 497m2 Buildable area: 0,38 756m2 Minimum plot to segregate: 600m2 CONTACT us without obligation to visit the property and obtain the technical and economic report of the investment. We provide FREE advice from our team of architects who will inform you of the different options to get the most out of the property. ABOUT BENALMADENA Located on the Costa del Sol, Benalmadena is one of the most attractive areas for property investment in Spain, thanks to its growing tourist and residential demand. With an excellent climate, quality beaches and a modern infrastructure, the town offers a high quality of life surrounded by the best services. The marina and the popular Paloma Park reinforce its attractiveness, while the development of new housing and tourist projects increases its long-term value. Benalmádena is an excellent option for investors looking to diversify their portfolio in an established and expanding destination. (\*) Real estate fees included in the sale price. Not included expenses inherent to the purchase such as ITP, AJD, notary, registry, etc.