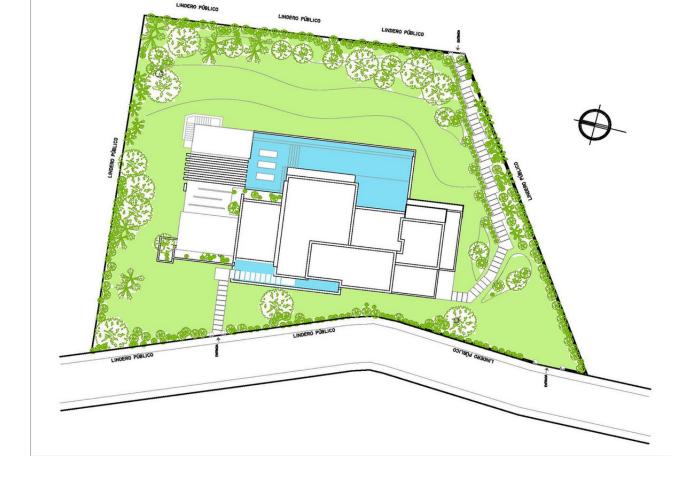

## Продажа - Участок - Benalmadena Costa 650.000€

Benalmadena Costa

**Участок** 

1991 m2

UNIQUE INVESTMENT OPPORTUNITY in Benalmádena Costa. SITUATED in La Capellanía next to Reserva del Higuerón. Totally surrounded by urbanised green areas. SEA VIEWS. Plot 400 metres from the beach of Carvajal. TO BUILD 1, 2 or 3 VILLAS. Land classified as type U1 single-family, several options to build, all of them with large gardens, swimming pools, terraces and independent garages. URBAN DATA Surface area: 1991 m2 Occupation: 25% 497m2 Buildable area: 0,38 756m2 Minimum plot to segregate: 600m2 CONTACT us without obligation to visit the property and obtain the technical and economic report of the investment. We provide FREE advice from our team of architects who will inform you of the different options to get the most out of the property. ABOUT BENALMADENA Located on the Costa del Sol, Benalmadena is one of the most attractive areas for property investment in Spain, thanks to its growing tourist and residential demand. With an excellent climate, quality beaches and a modern infrastructure, the town offers a high quality of life surrounded by the best services. The marina and the popular Paloma Park reinforce its attractiveness, while the development of new housing and tourist projects increases its long-term value. Benalmádena is an excellent option for investors looking to diversify their portfolio in an established and expanding destination. (\*) Real estate fees included in the sale price. Not included expenses inherent to the purchase such as ITP, AJD, notary, registry, etc.