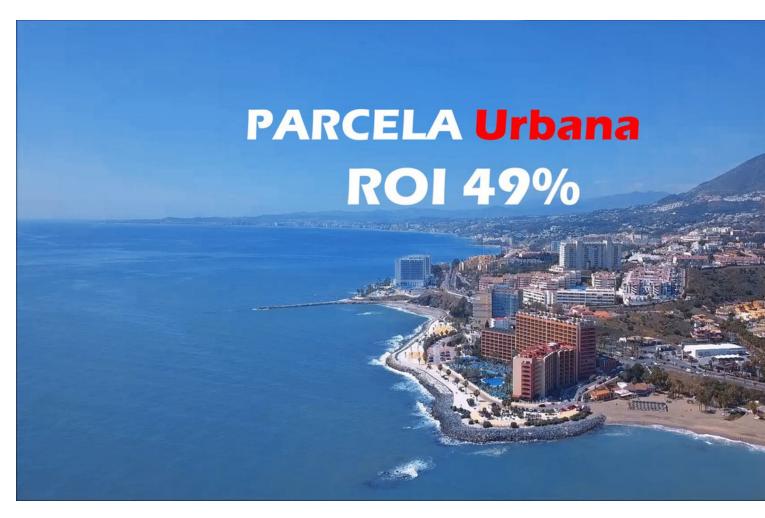

## Продажа - Участок - Benalmadena Costa 650.000€

Benalmadena Costa

**Участок** 

1991 m2

UNIQUE INVESTMENT OPPORTUNITY in Benalmádena Costa. SITUATED in La Capellanía next to Reserva del Higuerón. Totally surrounded by urbanised green areas. SEA VIEWS. Plot 400 metres from the beach of Carvajal. TO BUILD 1, 2 or 3 VILLAS. Land classified as type U1 single-family, several options to build, all of them with large gardens, swimming pools, terraces and independent garages. URBAN DATA Surface area: 1991 m2 Occupation: 25% 497m2 Buildable area: 0,38 756m2 Minimum plot to segregate: 600m2 CONTACT us without obligation to visit the property and obtain the technical and economic report of the investment. We provide FREE advice from our team of architects who will inform you of the different options to get the most out of the property. ABOUT BENALMADENA Located on the Costa del Sol, Benalmadena is one of the most attractive areas for property investment in Spain, thanks to its growing tourist and residential demand. With an excellent climate, quality beaches and a modern infrastructure, the town offers a high quality of life surrounded by the best services. The marina and the popular Paloma Park reinforce its attractiveness, while the development of new housing and tourist projects increases its long-term value. Benalmádena is an excellent option for investors looking to diversify their portfolio in an established and expanding destination. (\*) Real estate fees included in the sale price. Not included expenses inherent to the purchase such as ITP, AJD, notary, registry, etc.