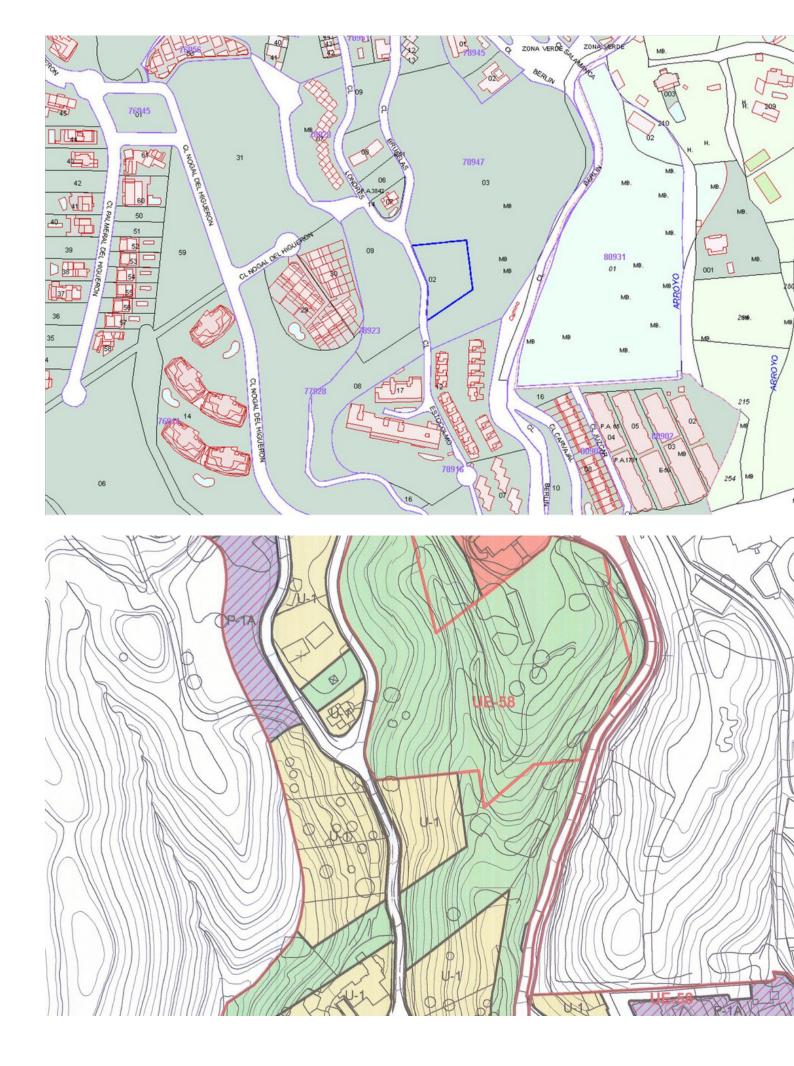

## Продажа - Участок - Benalmadena Costa 650.000€

Benalmadena Costa

**Участок** 

1991 m2

UNIQUE INVESTMENT OPPORTUNITY in Benalmádena Costa. SITUATED in La Capellanía next to Reserva del Higuerón. Totally surrounded by urbanised green areas. SEA VIEWS. Plot 400 metres from the beach of Carvajal. TO BUILD 1, 2 or 3 VILLAS. Land classified as type U1 single-family, several options to build, all of them with large gardens, swimming pools, terraces and independent garages. URBAN DATA Surface area: 1991 m2 Occupation: 25% 497m2 Buildable area: 0,38 756m2 Minimum plot to segregate: 600m2 CONTACT us without obligation to visit the property and obtain the technical and economic report of the investment. We provide FREE advice from our team of architects who will inform you of the different options to get the most out of the property. ABOUT BENALMADENA Located on the Costa del Sol, Benalmadena is one of the most attractive areas for property investment in Spain, thanks to its growing tourist and residential demand. With an excellent climate, quality beaches and a modern infrastructure, the town offers a high quality of life surrounded by the best services. The marina and the popular Paloma Park reinforce its attractiveness, while the development of new housing and tourist projects increases its long-term value. Benalmádena is an excellent option for investors looking to diversify their portfolio in an established and expanding destination. (\*) Real estate fees included in the sale price. Not included expenses inherent to the purchase such as ITP, AJD, notary, registry, etc.