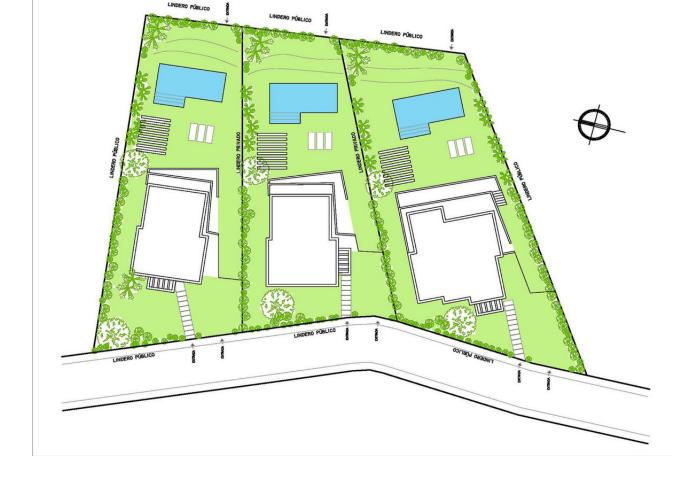

## Продажа - Участок - Benalmadena Costa 650.000€

Benalmadena Costa

**Участок** 

1991 m2

UNIQUE INVESTMENT OPPORTUNITY in Benalmádena Costa. SITUATED in La Capellanía next to Reserva del Higuerón. Totally surrounded by urbanised green areas. SEA VIEWS. Plot 400 metres from the beach of Carvajal. TO BUILD 1, 2 or 3 VILLAS. Land classified as type U1 single-family, several options to build, all of them with large gardens, swimming pools, terraces and independent garages. URBAN DATA Surface area: 1991 m2 Occupation: 25% 497m2 Buildable area: 0,38 756m2 Minimum plot to segregate: 600m2 CONTACT us without obligation to visit the property and obtain the technical and economic report of the investment. We provide FREE advice from our team of architects who will inform you of the different options to get the most out of the property. ABOUT BENALMADENA Located on the Costa del Sol, Benalmadena is one of the most attractive areas for property investment in Spain, thanks to its growing tourist and residential demand. With an excellent climate, quality beaches and a modern infrastructure, the town offers a high quality of life surrounded by the best services. The marina and the popular Paloma Park reinforce its attractiveness, while the development of new housing and tourist projects increases its long-term value. Benalmádena is an excellent option for investors looking to diversify their portfolio in an established and expanding destination. (\*) Real estate fees included in the sale price. Not included expenses inherent to the purchase such as ITP, AJD, notary, registry, etc.