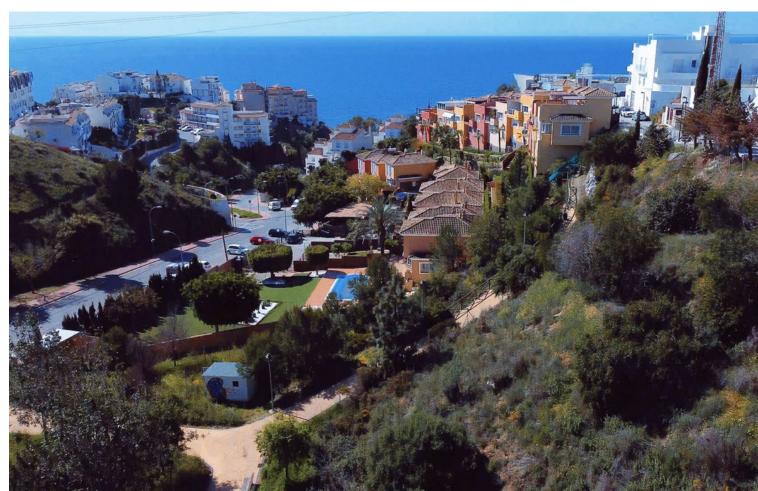

## Продажа - Участок - Benalmadena Costa 650.000€

Benalmadena Costa

**Участок** 

1991 m2

UNIQUE INVESTMENT OPPORTUNITY in Benalmádena Costa. SITUATED in La Capellanía next to Reserva del Higuerón. Totally surrounded by urbanised green areas. SEA VIEWS. Plot 400 metres from the beach of Carvajal. TO BUILD 1, 2 or 3 VILLAS. Land classified as type U1 single-family, several options to build, all of them with large gardens, swimming pools, terraces and independent garages. URBAN DATA Surface area: 1991 m2 Occupation: 25% 497m2 Buildable area: 0,38 756m2 Minimum plot to segregate: 600m2 CONTACT us without obligation to visit the property and obtain the technical and economic report of the investment. We provide FREE advice from our team of architects who will inform you of the different options to get the most out of the property. ABOUT BENALMADENA Located on the Costa del Sol, Benalmadena is one of the most attractive areas for property investment in Spain, thanks to its growing tourist and residential demand. With an excellent climate, quality beaches and a modern infrastructure, the town offers a high quality of life surrounded by the best services. The marina and the popular Paloma Park reinforce its attractiveness, while the development of new housing and tourist projects increases its long-term value. Benalmádena is an excellent option for investors looking to diversify their portfolio in an established and expanding destination. (\*) Real estate fees included in the sale price. Not included expenses inherent to the purchase such as ITP, AJD, notary, registry, etc.