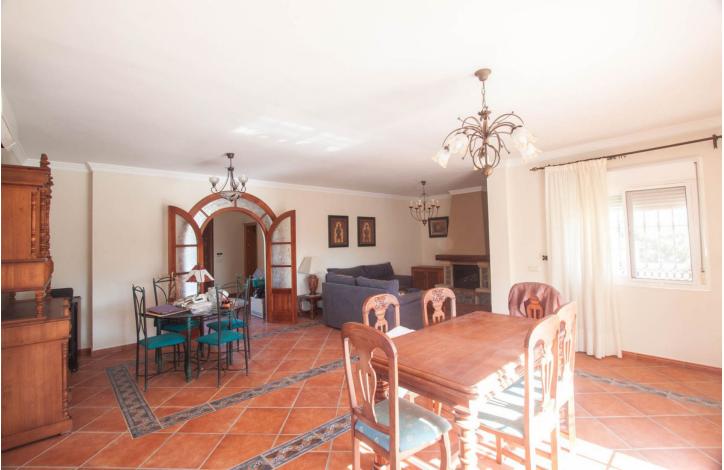

## Продажа - Дом - Estepona 795.000€

Finca for sale just 5 minutes drive from the town of Estepona, Costa del Sol, Malaga Andalusia with open views to the garden and mountains. This charming rustic Finca is located very close to the wonderful town of Estepona, it has very good access by paved road and is only 5 minutes by car from the beach and all services. It has a 3,000 m2 plot and within it a House is built and distributed as follows. Main floor: entrance hall, spacious living room with fireplace, exit door to a terrace covered with wooden beams, fully equipped kitchen with direct access to the dining room table, on this floor there are also three bedrooms and two full bathrooms . Ground floor: This floor is practically diaphanous so it has many possibilities of being able to do what you want, for example, a guest apartment, a cinema or game room, etc. Currently there is a kitchen and a bathroom built. Exterior: When we arrive at this farm we find two electric gates located in different areas of the plot and both give access to the property. Independent garage for three cars, It has a swimming pool and barbecue area and a snack bar that is used as a bar, it has water from its own well and from the town, a mature garden with different types of flowers, an orchard area with different fruit trees and a storage tank. Water reserve.