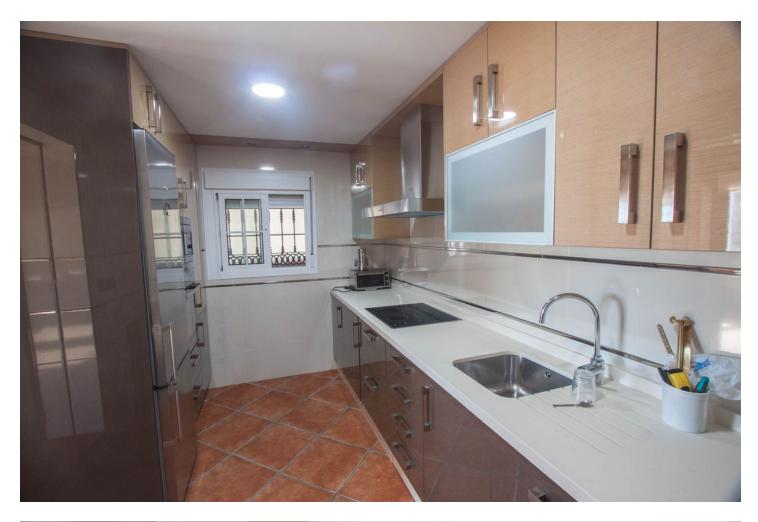

## Продажа - Дом - Estepona 795.000€

Finca for sale just 5 minutes drive from the town of Estepona, Costa del Sol, Malaga Andalusia with open views to the garden and mountains. This charming rustic Finca is located very close to the wonderful town of Estepona, it has very good access by paved road and is only 5 minutes by car from the beach and all services. It has a 3,000 m2 plot and within it a House is built and distributed as follows. Main floor: entrance hall, spacious living room with fireplace, exit door to a terrace covered with wooden beams, fully equipped kitchen with direct access to the dining room table, on this floor there are also three bedrooms and two full bathrooms . Ground floor: This floor is practically diaphanous so it has many possibilities of being able to do what you want, for example, a guest apartment, a cinema or game room, etc. Currently there is a kitchen and a bathroom built. Exterior: When we arrive at this farm we find two electric gates located in different areas of the plot and both give access to the property. Independent garage for three cars, It has a swimming pool and barbecue area and a snack bar that is used as a bar, it has water from its own well and from the town, a mature garden with different types of flowers, an orchard area with different fruit trees and a storage tank. Water reserve.