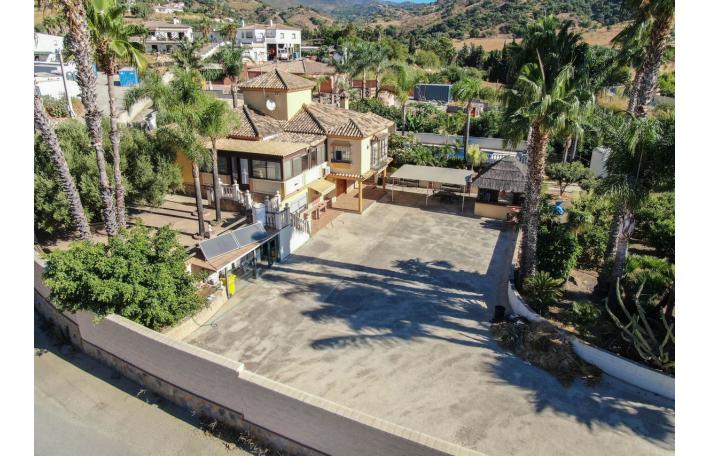

## Продажа - Дом - Estepona 795.000€

Finca for sale just 5 minutes drive from the town of Estepona, Costa del Sol, Malaga Andalusia with open views to the garden and mountains. This charming rustic Finca is located very close to the wonderful town of Estepona, it has very good access by paved road and is only 5 minutes by car from the beach and all services. It has a 3,000 m2 plot and within it a House is built and distributed as follows. Main floor: entrance hall, spacious living room with fireplace, exit door to a terrace covered with wooden beams, fully equipped kitchen with direct access to the dining room table, on this floor there are also three bedrooms and two full bathrooms . Ground floor: This floor is practically diaphanous so it has many possibilities of being able to do what you want, for example, a guest apartment, a cinema or game room, etc. Currently there is a kitchen and a bathroom built. Exterior: When we arrive at this farm we find two electric gates located in different areas of the plot and both give access to the property. Independent garage for three cars, It has a swimming pool and barbecue area and a snack bar that is used as a bar, it has water from its own well and from the town, a mature garden with different types of flowers, an orchard area with different fruit trees and a storage tank. Water reserve.