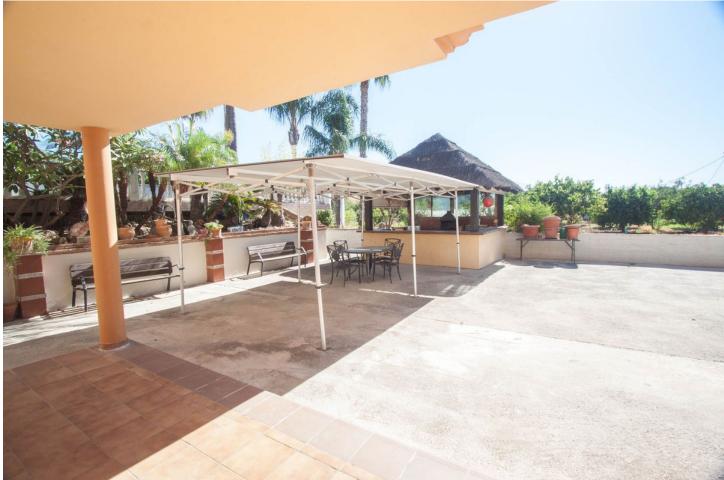

## Продажа - Дом - Estepona 795.000€

Finca for sale just 5 minutes drive from the town of Estepona, Costa del Sol, Malaga Andalusia with open views to the garden and mountains. This charming rustic Finca is located very close to the wonderful town of Estepona, it has very good access by paved road and is only 5 minutes by car from the beach and all services. It has a 3,000 m2 plot and within it a House is built and distributed as follows. Main floor: entrance hall, spacious living room with fireplace, exit door to a terrace covered with wooden beams, fully equipped kitchen with direct access to the dining room table, on this floor there are also three bedrooms and two full bathrooms . Ground floor: This floor is practically diaphanous so it has many possibilities of being able to do what you want, for example, a guest apartment, a cinema or game room, etc. Currently there is a kitchen and a bathroom built. Exterior: When we arrive at this farm we find two electric gates located in different areas of the plot and both give access to the property. Independent garage for three cars, It has a swimming pool and barbecue area and a snack bar that is used as a bar, it has water from its own well and from the town, a mature garden with different types of flowers, an orchard area with different fruit trees and a storage tank. Water reserve.