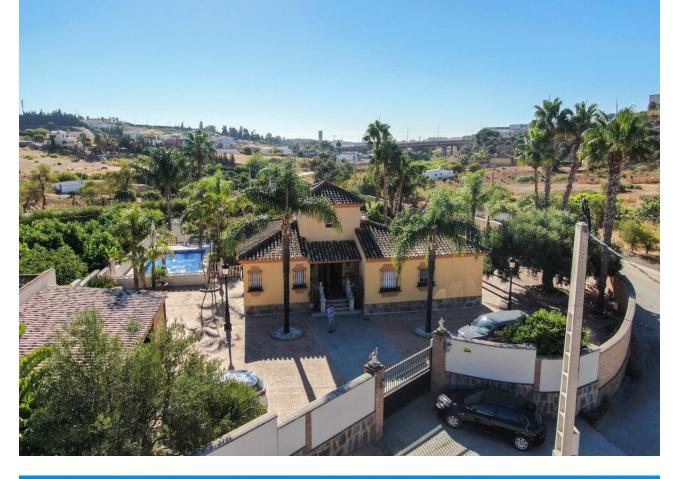

## Продажа - Дом - Estepona 795.000€

Finca for sale just 5 minutes drive from the town of Estepona, Costa del Sol, Malaga Andalusia with open views to the garden and mountains. This charming rustic Finca is located very close to the wonderful town of Estepona, it has very good access by paved road and is only 5 minutes by car from the beach and all services. It has a 3,000 m2 plot and within it a House is built and distributed as follows. Main floor: entrance hall, spacious living room with fireplace, exit door to a terrace covered with wooden beams, fully equipped kitchen with direct access to the dining room table, on this floor there are also three bedrooms and two full bathrooms . Ground floor: This floor is practically diaphanous so it has many possibilities of being able to do what you want, for example, a guest apartment, a cinema or game room, etc. Currently there is a kitchen and a bathroom built. Exterior: When we arrive at this farm we find two electric gates located in different areas of the plot and both give access to the property. Independent garage for three cars, It has a swimming pool and barbecue area and a snack bar that is used as a bar, it has water from its own well and from the town, a mature garden with different types of flowers, an orchard area with different fruit trees and a storage tank. Water reserve.