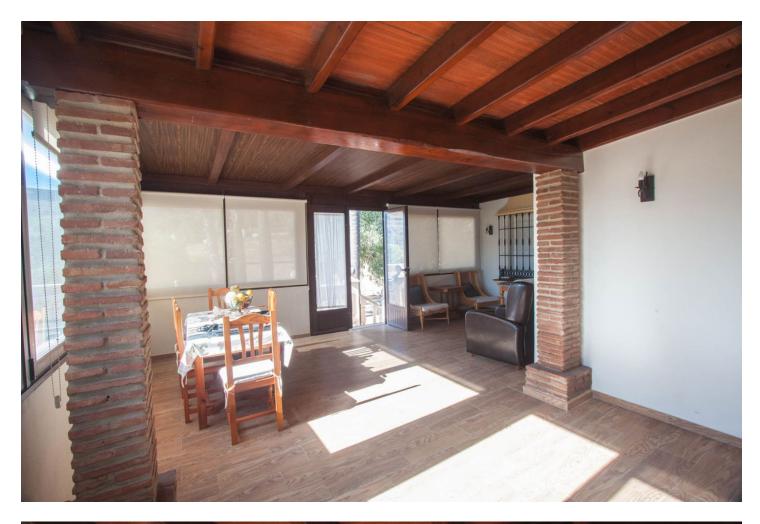

## Продажа - Дом - Estepona 795.000€

Finca for sale just 5 minutes drive from the town of Estepona, Costa del Sol, Malaga Andalusia with open views to the garden and mountains. This charming rustic Finca is located very close to the wonderful town of Estepona, it has very good access by paved road and is only 5 minutes by car from the beach and all services. It has a 3,000 m2 plot and within it a House is built and distributed as follows. Main floor: entrance hall, spacious living room with fireplace, exit door to a terrace covered with wooden beams, fully equipped kitchen with direct access to the dining room table, on this floor there are also three bedrooms and two full bathrooms . Ground floor: This floor is practically diaphanous so it has many possibilities of being able to do what you want, for example, a guest apartment, a cinema or game room, etc. Currently there is a kitchen and a bathroom built. Exterior: When we arrive at this farm we find two electric gates located in different areas of the plot and both give access to the property. Independent garage for three cars, It has a swimming pool and barbecue area and a snack bar that is used as a bar, it has water from its own well and from the town, a mature garden with different types of flowers, an orchard area with different fruit trees and a storage tank. Water reserve.