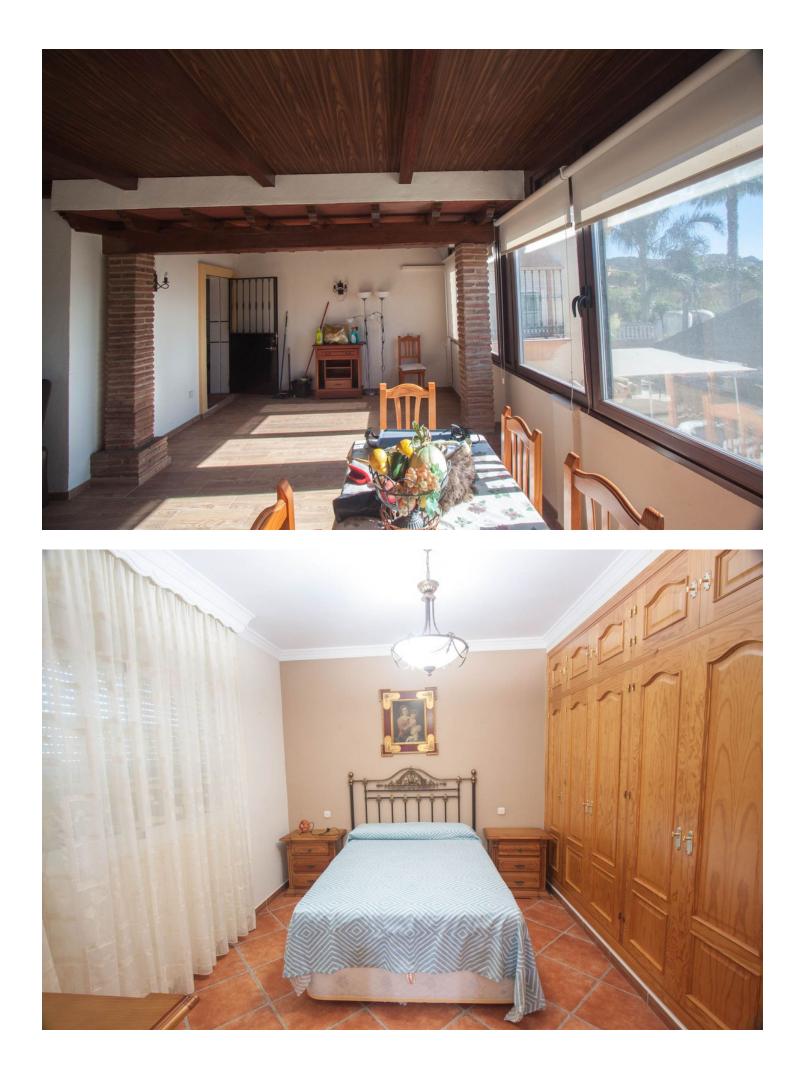

## Продажа - Дом - Estepona 795.000€

Finca for sale just 5 minutes drive from the town of Estepona, Costa del Sol, Malaga Andalusia with open views to the garden and mountains. This charming rustic Finca is located very close to the wonderful town of Estepona, it has very good access by paved road and is only 5 minutes by car from the beach and all services. It has a 3,000 m2 plot and within it a House is built and distributed as follows. Main floor: entrance hall, spacious living room with fireplace, exit door to a terrace covered with wooden beams, fully equipped kitchen with direct access to the dining room table, on this floor there are also three bedrooms and two full bathrooms . Ground floor: This floor is practically diaphanous so it has many possibilities of being able to do what you want, for example, a guest apartment, a cinema or game room, etc. Currently there is a kitchen and a bathroom built. Exterior: When we arrive at this farm we find two electric gates located in different areas of the plot and both give access to the property. Independent garage for three cars, It has a swimming pool and barbecue area and a snack bar that is used as a bar, it has water from its own well and from the town, a mature garden with different types of flowers, an orchard area with different fruit trees and a storage tank. Water reserve.