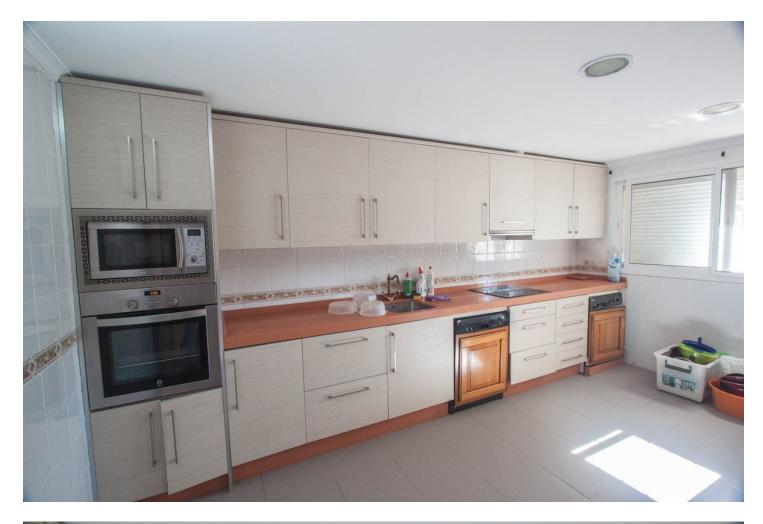

## Продажа - Дом - Estepona 795.000€

Finca for sale just 5 minutes drive from the town of Estepona, Costa del Sol, Malaga Andalusia with open views to the garden and mountains. This charming rustic Finca is located very close to the wonderful town of Estepona, it has very good access by paved road and is only 5 minutes by car from the beach and all services. It has a 3,000 m2 plot and within it a House is built and distributed as follows. Main floor: entrance hall, spacious living room with fireplace, exit door to a terrace covered with wooden beams, fully equipped kitchen with direct access to the dining room table, on this floor there are also three bedrooms and two full bathrooms . Ground floor: This floor is practically diaphanous so it has many possibilities of being able to do what you want, for example, a guest apartment, a cinema or game room, etc. Currently there is a kitchen and a bathroom built. Exterior: When we arrive at this farm we find two electric gates located in different areas of the plot and both give access to the property. Independent garage for three cars, It has a swimming pool and barbecue area and a snack bar that is used as a bar, it has water from its own well and from the town, a mature garden with different types of flowers, an orchard area with different fruit trees and a storage tank. Water reserve.