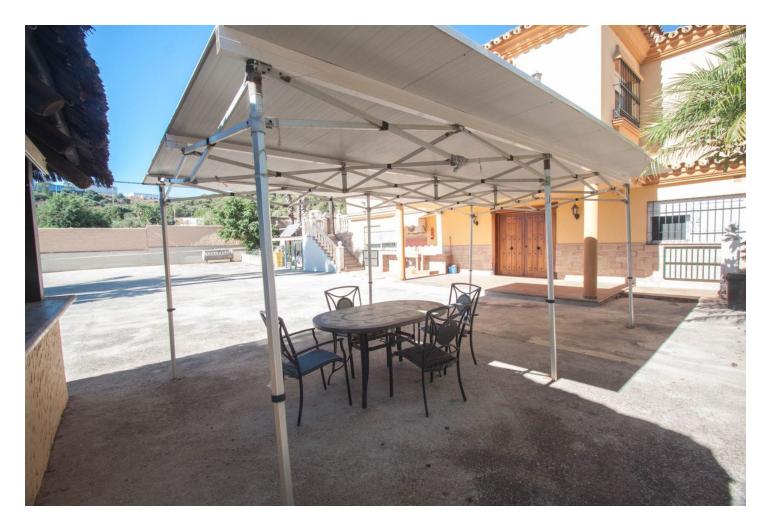

## Продажа - Дом - Estepona 795.000€

Finca for sale just 5 minutes drive from the town of Estepona, Costa del Sol, Malaga Andalusia with open views to the garden and mountains. This charming rustic Finca is located very close to the wonderful town of Estepona, it has very good access by paved road and is only 5 minutes by car from the beach and all services. It has a 3,000 m2 plot and within it a House is built and distributed as follows. Main floor: entrance hall, spacious living room with fireplace, exit door to a terrace covered with wooden beams, fully equipped kitchen with direct access to the dining room table, on this floor there are also three bedrooms and two full bathrooms . Ground floor: This floor is practically diaphanous so it has many possibilities of being able to do what you want, for example, a guest apartment, a cinema or game room, etc. Currently there is a kitchen and a bathroom built. Exterior: When we arrive at this farm we find two electric gates located in different areas of the plot and both give access to the property. Independent garage for three cars, It has a swimming pool and barbecue area and a snack bar that is used as a bar, it has water from its own well and from the town, a mature garden with different types of flowers, an orchard area with different fruit trees and a storage tank. Water reserve.