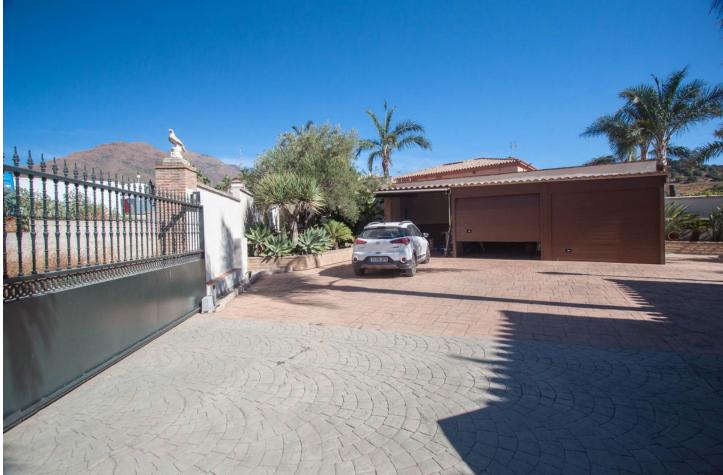

## Продажа - Дом - Estepona 795.000€

Finca for sale just 5 minutes drive from the town of Estepona, Costa del Sol, Malaga Andalusia with open views to the garden and mountains. This charming rustic Finca is located very close to the wonderful town of Estepona, it has very good access by paved road and is only 5 minutes by car from the beach and all services. It has a 3,000 m2 plot and within it a House is built and distributed as follows. Main floor: entrance hall, spacious living room with fireplace, exit door to a terrace covered with wooden beams, fully equipped kitchen with direct access to the dining room table, on this floor there are also three bedrooms and two full bathrooms . Ground floor: This floor is practically diaphanous so it has many possibilities of being able to do what you want, for example, a guest apartment, a cinema or game room, etc. Currently there is a kitchen and a bathroom built. Exterior: When we arrive at this farm we find two electric gates located in different areas of the plot and both give access to the property. Independent garage for three cars, It has a swimming pool and barbecue area and a snack bar that is used as a bar, it has water from its own well and from the town, a mature garden with different types of flowers, an orchard area with different fruit trees and a storage tank. Water reserve.