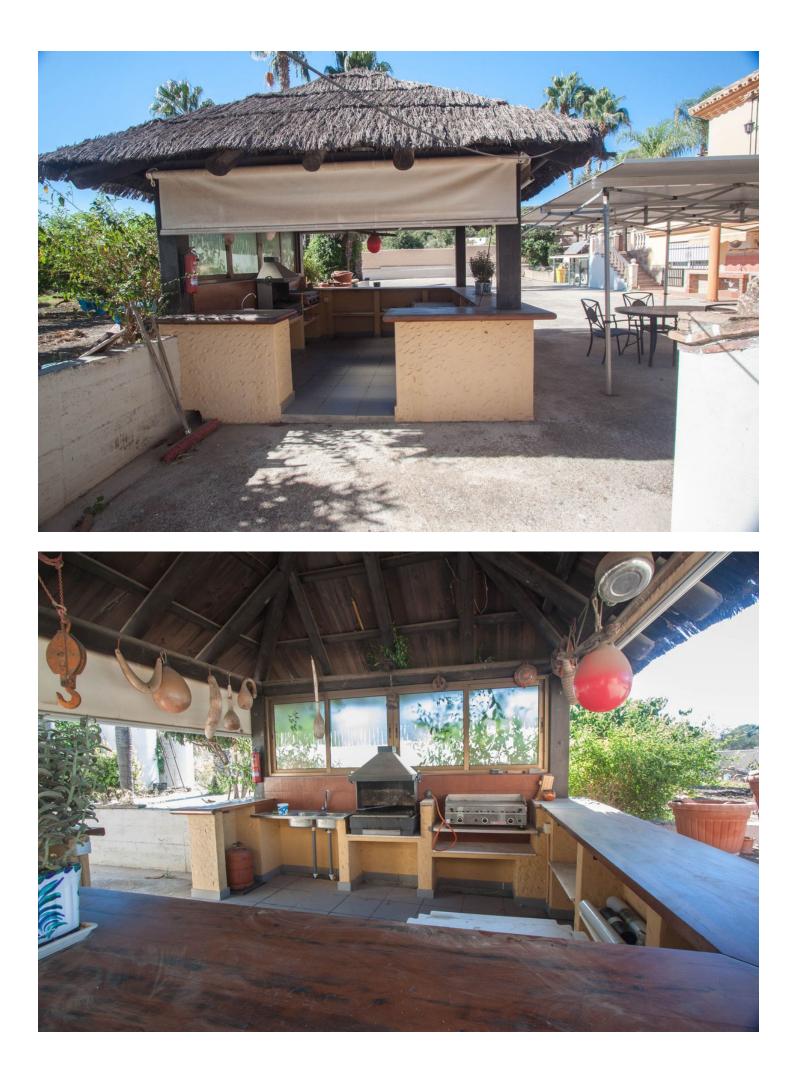

## Продажа - Дом - Estepona 795.000€

Finca for sale just 5 minutes drive from the town of Estepona, Costa del Sol, Malaga Andalusia with open views to the garden and mountains. This charming rustic Finca is located very close to the wonderful town of Estepona, it has very good access by paved road and is only 5 minutes by car from the beach and all services. It has a 3,000 m2 plot and within it a House is built and distributed as follows. Main floor: entrance hall, spacious living room with fireplace, exit door to a terrace covered with wooden beams, fully equipped kitchen with direct access to the dining room table, on this floor there are also three bedrooms and two full bathrooms . Ground floor: This floor is practically diaphanous so it has many possibilities of being able to do what you want, for example, a guest apartment, a cinema or game room, etc. Currently there is a kitchen and a bathroom built. Exterior: When we arrive at this farm we find two electric gates located in different areas of the plot and both give access to the property. Independent garage for three cars, It has a swimming pool and barbecue area and a snack bar that is used as a bar, it has water from its own well and from the town, a mature garden with different types of flowers, an orchard area with different fruit trees and a storage tank. Water reserve.