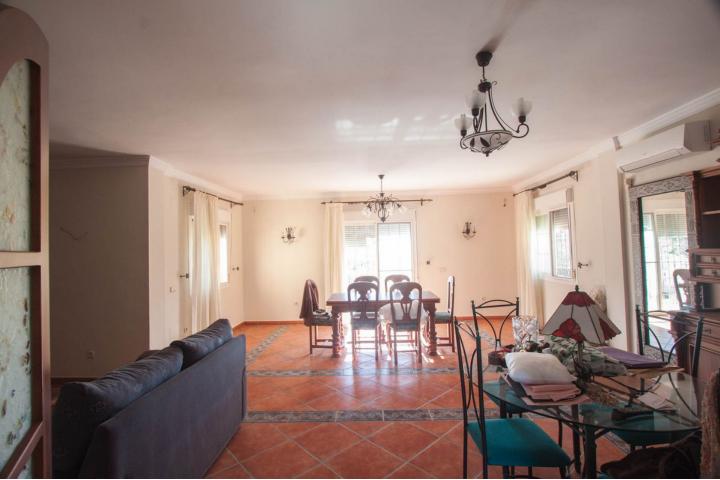

## Продажа - Дом - Estepona 795.000€

Finca for sale just 5 minutes drive from the town of Estepona, Costa del Sol, Malaga Andalusia with open views to the garden and mountains. This charming rustic Finca is located very close to the wonderful town of Estepona, it has very good access by paved road and is only 5 minutes by car from the beach and all services. It has a 3,000 m2 plot and within it a House is built and distributed as follows. Main floor: entrance hall, spacious living room with fireplace, exit door to a terrace covered with wooden beams, fully equipped kitchen with direct access to the dining room table, on this floor there are also three bedrooms and two full bathrooms . Ground floor: This floor is practically diaphanous so it has many possibilities of being able to do what you want, for example, a guest apartment, a cinema or game room, etc. Currently there is a kitchen and a bathroom built. Exterior: When we arrive at this farm we find two electric gates located in different areas of the plot and both give access to the property. Independent garage for three cars, It has a swimming pool and barbecue area and a snack bar that is used as a bar, it has water from its own well and from the town, a mature garden with different types of flowers, an orchard area with different fruit trees and a storage tank. Water reserve.