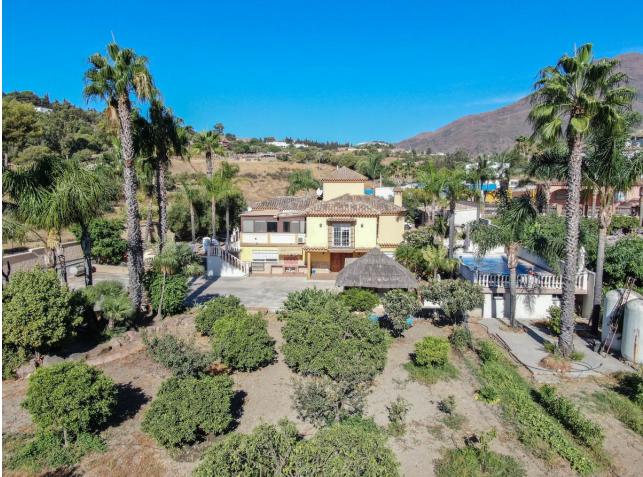

## Продажа - Дом - Estepona 795.000€

Finca for sale just 5 minutes drive from the town of Estepona, Costa del Sol, Malaga Andalusia with open views to the garden and mountains. This charming rustic Finca is located very close to the wonderful town of Estepona, it has very good access by paved road and is only 5 minutes by car from the beach and all services. It has a 3,000 m2 plot and within it a House is built and distributed as follows. Main floor: entrance hall, spacious living room with fireplace, exit door to a terrace covered with wooden beams, fully equipped kitchen with direct access to the dining room table, on this floor there are also three bedrooms and two full bathrooms . Ground floor: This floor is practically diaphanous so it has many possibilities of being able to do what you want, for example, a guest apartment, a cinema or game room, etc. Currently there is a kitchen and a bathroom built. Exterior: When we arrive at this farm we find two electric gates located in different areas of the plot and both give access to the property. Independent garage for three cars, It has a swimming pool and barbecue area and a snack bar that is used as a bar, it has water from its own well and from the town, a mature garden with different types of flowers, an orchard area with different fruit trees and a storage tank. Water reserve.