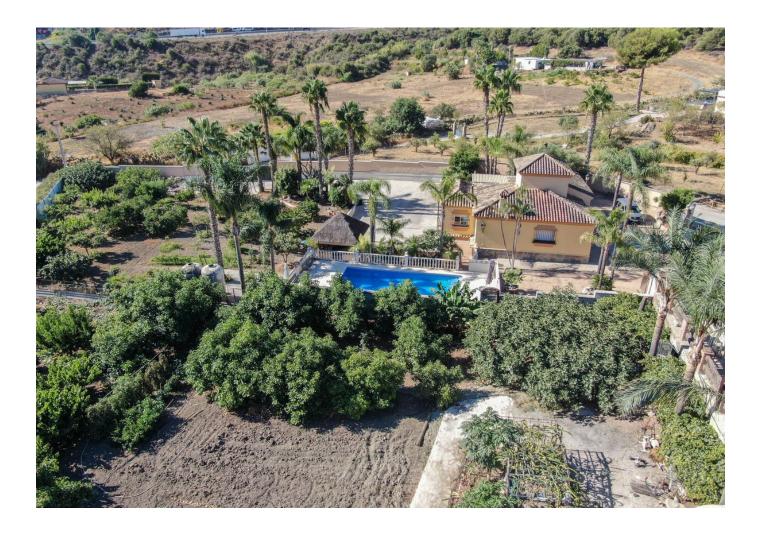

## Продажа - Дом - Estepona 795.000€

Finca for sale just 5 minutes drive from the town of Estepona, Costa del Sol, Malaga Andalusia with open views to the garden and mountains. This charming rustic Finca is located very close to the wonderful town of Estepona, it has very good access by paved road and is only 5 minutes by car from the beach and all services. It has a 3,000 m2 plot and within it a House is built and distributed as follows. Main floor: entrance hall, spacious living room with fireplace, exit door to a terrace covered with wooden beams, fully equipped kitchen with direct access to the dining room table, on this floor there are also three bedrooms and two full bathrooms . Ground floor: This floor is practically diaphanous so it has many possibilities of being able to do what you want, for example, a guest apartment, a cinema or game room, etc. Currently there is a kitchen and a bathroom built. Exterior: When we arrive at this farm we find two electric gates located in different areas of the plot and both give access to the property. Independent garage for three cars, It has a swimming pool and barbecue area and a snack bar that is used as a bar, it has water from its own well and from the town, a mature garden with different types of flowers, an orchard area with different fruit trees and a storage tank. Water reserve.

Состояние Хорошее

**бассейн** Ириватный