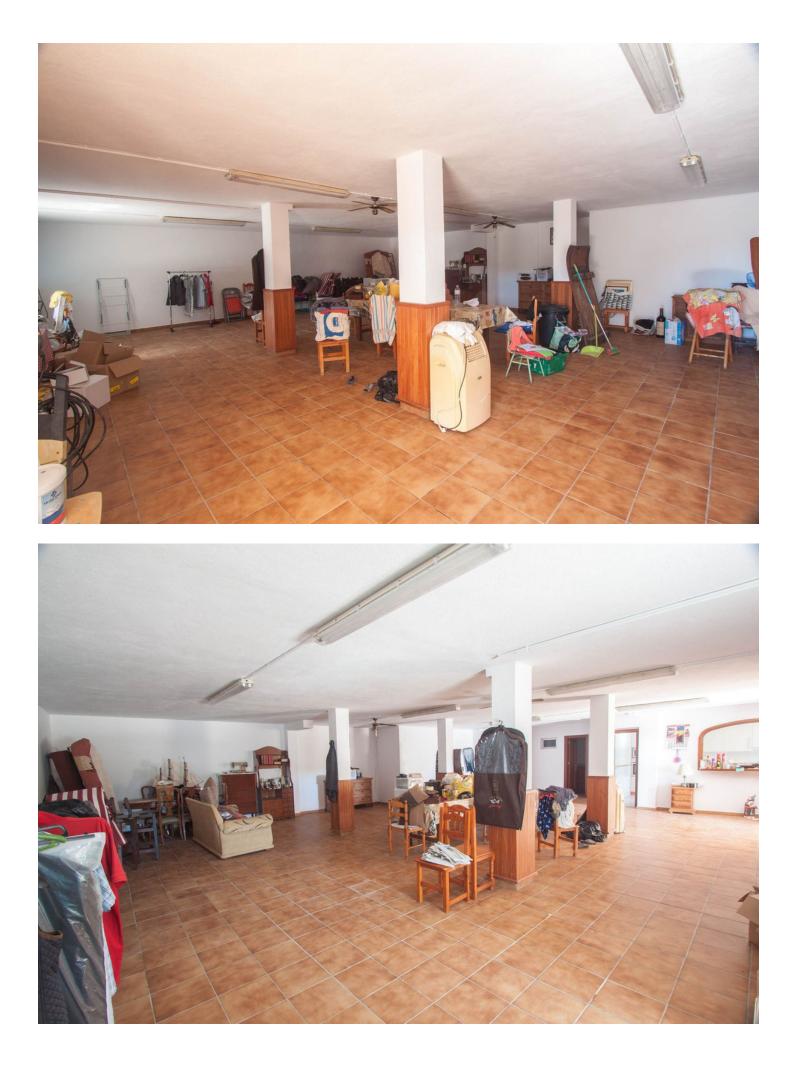

## Продажа - Дом - Estepona 795.000€

Finca for sale just 5 minutes drive from the town of Estepona, Costa del Sol, Malaga Andalusia with open views to the garden and mountains. This charming rustic Finca is located very close to the wonderful town of Estepona, it has very good access by paved road and is only 5 minutes by car from the beach and all services. It has a 3,000 m2 plot and within it a House is built and distributed as follows. Main floor: entrance hall, spacious living room with fireplace, exit door to a terrace covered with wooden beams, fully equipped kitchen with direct access to the dining room table, on this floor there are also three bedrooms and two full bathrooms . Ground floor: This floor is practically diaphanous so it has many possibilities of being able to do what you want, for example, a guest apartment, a cinema or game room, etc. Currently there is a kitchen and a bathroom built. Exterior: When we arrive at this farm we find two electric gates located in different areas of the plot and both give access to the property. Independent garage for three cars, It has a swimming pool and barbecue area and a snack bar that is used as a bar, it has water from its own well and from the town, a mature garden with different types of flowers, an orchard area with different fruit trees and a storage tank. Water reserve.