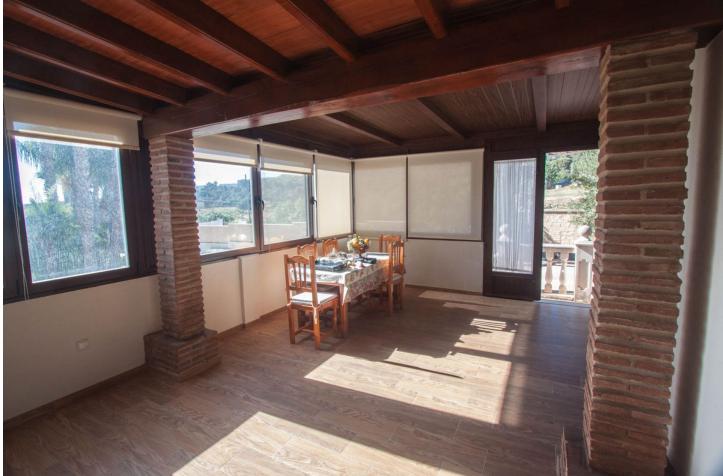

## Продажа - Дом - Estepona 795.000€

Finca for sale just 5 minutes drive from the town of Estepona, Costa del Sol, Malaga Andalusia with open views to the garden and mountains. This charming rustic Finca is located very close to the wonderful town of Estepona, it has very good access by paved road and is only 5 minutes by car from the beach and all services. It has a 3,000 m2 plot and within it a House is built and distributed as follows. Main floor: entrance hall, spacious living room with fireplace, exit door to a terrace covered with wooden beams, fully equipped kitchen with direct access to the dining room table, on this floor there are also three bedrooms and two full bathrooms . Ground floor: This floor is practically diaphanous so it has many possibilities of being able to do what you want, for example, a guest apartment, a cinema or game room, etc. Currently there is a kitchen and a bathroom built. Exterior: When we arrive at this farm we find two electric gates located in different areas of the plot and both give access to the property. Independent garage for three cars, It has a swimming pool and barbecue area and a snack bar that is used as a bar, it has water from its own well and from the town, a mature garden with different types of flowers, an orchard area with different fruit trees and a storage tank. Water reserve.