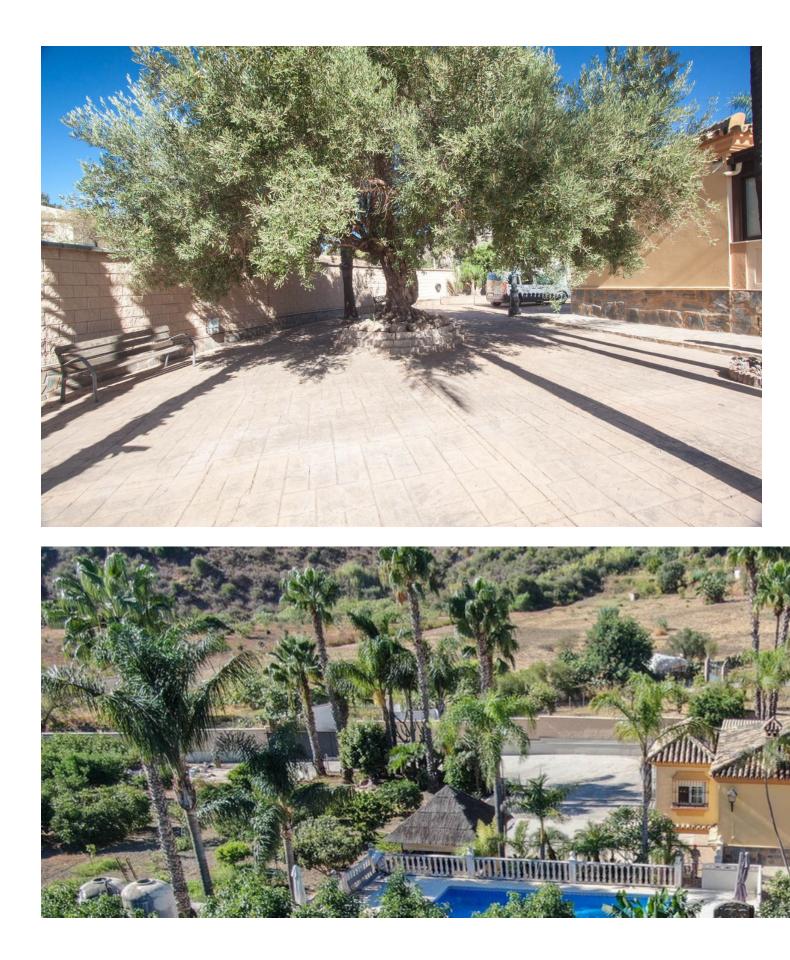

## Продажа - Дом - Estepona 795.000€

Finca for sale just 5 minutes drive from the town of Estepona, Costa del Sol, Malaga Andalusia with open views to the garden and mountains. This charming rustic Finca is located very close to the wonderful town of Estepona, it has very good access by paved road and is only 5 minutes by car from the beach and all services. It has a 3,000 m2 plot and within it a House is built and distributed as follows. Main floor: entrance hall, spacious living room with fireplace, exit door to a terrace covered with wooden beams, fully equipped kitchen with direct access to the dining room table, on this floor there are also three bedrooms and two full bathrooms . Ground floor: This floor is practically diaphanous so it has many possibilities of being able to do what you want, for example, a guest apartment, a cinema or game room, etc. Currently there is a kitchen and a bathroom built. Exterior: When we arrive at this farm we find two electric gates located in different areas of the plot and both give access to the property. Independent garage for three cars, It has a swimming pool and barbecue area and a snack bar that is used as a bar, it has water from its own well and from the town, a mature garden with different types of flowers, an orchard area with different fruit trees and a storage tank. Water reserve.