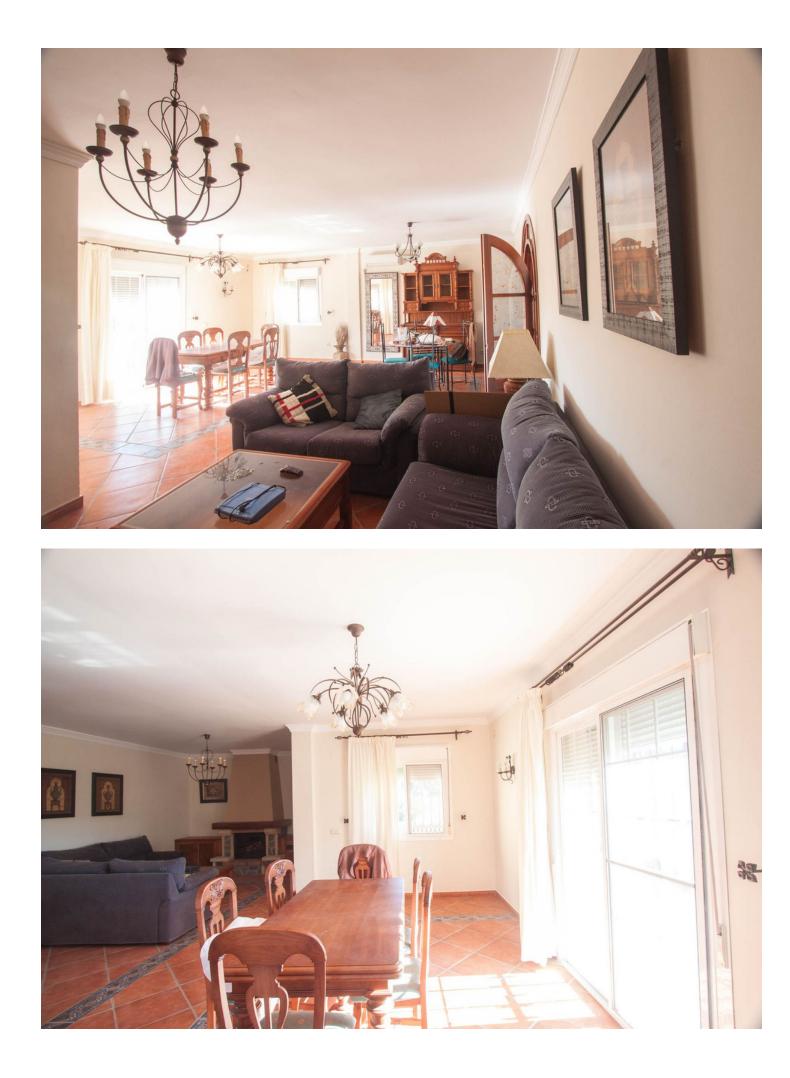

## Продажа - Дом - Estepona 795.000€

Finca for sale just 5 minutes drive from the town of Estepona, Costa del Sol, Malaga Andalusia with open views to the garden and mountains. This charming rustic Finca is located very close to the wonderful town of Estepona, it has very good access by paved road and is only 5 minutes by car from the beach and all services. It has a 3,000 m2 plot and within it a House is built and distributed as follows. Main floor: entrance hall, spacious living room with fireplace, exit door to a terrace covered with wooden beams, fully equipped kitchen with direct access to the dining room table, on this floor there are also three bedrooms and two full bathrooms . Ground floor: This floor is practically diaphanous so it has many possibilities of being able to do what you want, for example, a guest apartment, a cinema or game room, etc. Currently there is a kitchen and a bathroom built. Exterior: When we arrive at this farm we find two electric gates located in different areas of the plot and both give access to the property. Independent garage for three cars, It has a swimming pool and barbecue area and a snack bar that is used as a bar, it has water from its own well and from the town, a mature garden with different types of flowers, an orchard area with different fruit trees and a storage tank. Water reserve.