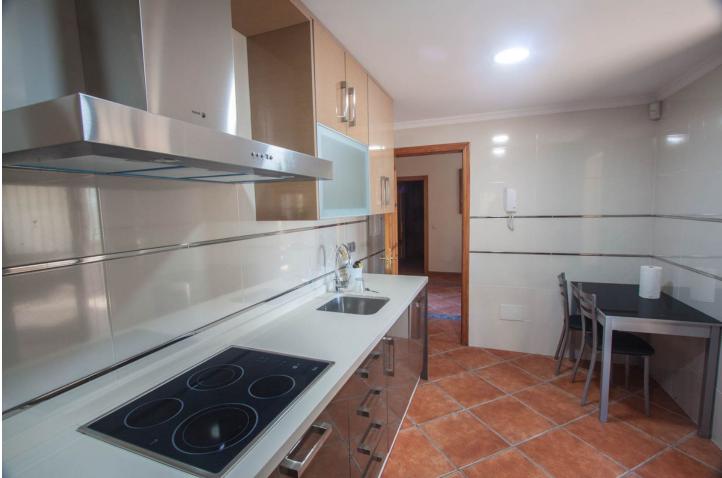

## Продажа - Дом - Estepona 795.000€

Finca for sale just 5 minutes drive from the town of Estepona, Costa del Sol, Malaga Andalusia with open views to the garden and mountains. This charming rustic Finca is located very close to the wonderful town of Estepona, it has very good access by paved road and is only 5 minutes by car from the beach and all services. It has a 3,000 m2 plot and within it a House is built and distributed as follows. Main floor: entrance hall, spacious living room with fireplace, exit door to a terrace covered with wooden beams, fully equipped kitchen with direct access to the dining room table, on this floor there are also three bedrooms and two full bathrooms . Ground floor: This floor is practically diaphanous so it has many possibilities of being able to do what you want, for example, a guest apartment, a cinema or game room, etc. Currently there is a kitchen and a bathroom built. Exterior: When we arrive at this farm we find two electric gates located in different areas of the plot and both give access to the property. Independent garage for three cars, It has a swimming pool and barbecue area and a snack bar that is used as a bar, it has water from its own well and from the town, a mature garden with different types of flowers, an orchard area with different fruit trees and a storage tank. Water reserve.