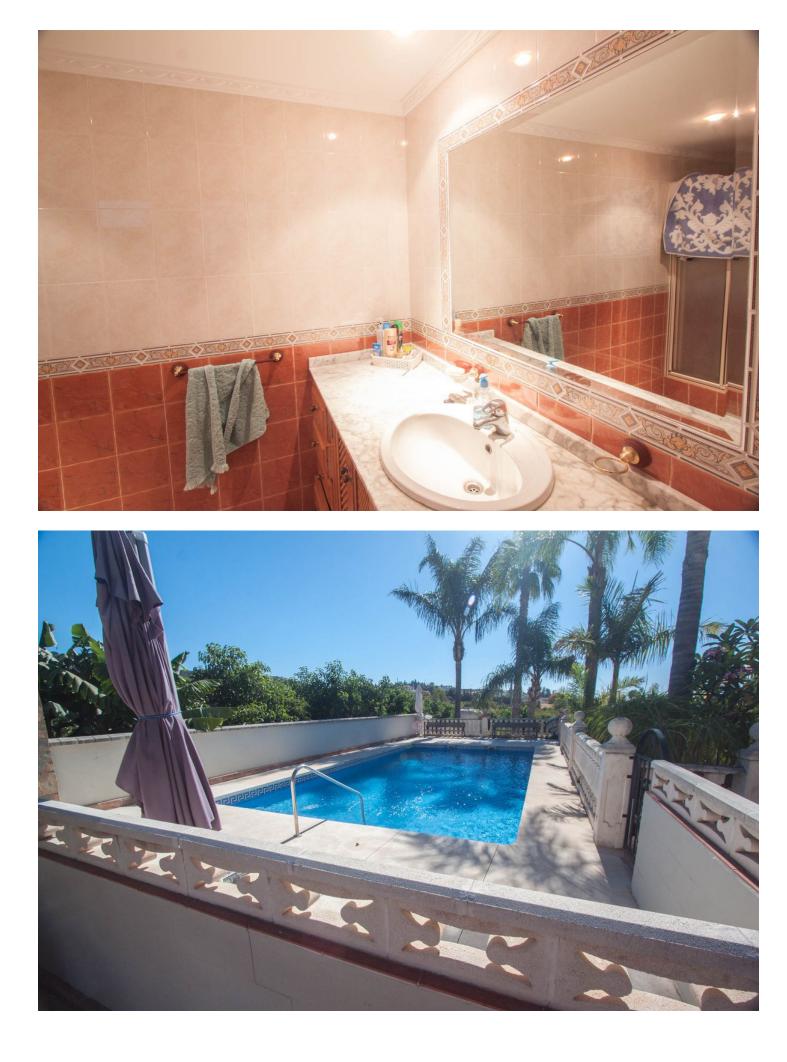

## Продажа - Дом - Estepona 795.000€

Finca for sale just 5 minutes drive from the town of Estepona, Costa del Sol, Malaga Andalusia with open views to the garden and mountains. This charming rustic Finca is located very close to the wonderful town of Estepona, it has very good access by paved road and is only 5 minutes by car from the beach and all services. It has a 3,000 m2 plot and within it a House is built and distributed as follows. Main floor: entrance hall, spacious living room with fireplace, exit door to a terrace covered with wooden beams, fully equipped kitchen with direct access to the dining room table, on this floor there are also three bedrooms and two full bathrooms . Ground floor: This floor is practically diaphanous so it has many possibilities of being able to do what you want, for example, a guest apartment, a cinema or game room, etc. Currently there is a kitchen and a bathroom built. Exterior: When we arrive at this farm we find two electric gates located in different areas of the plot and both give access to the property. Independent garage for three cars, It has a swimming pool and barbecue area and a snack bar that is used as a bar, it has water from its own well and from the town, a mature garden with different types of flowers, an orchard area with different fruit trees and a storage tank. Water reserve.

Состояние Хорошее

**бассейн** Ириватный