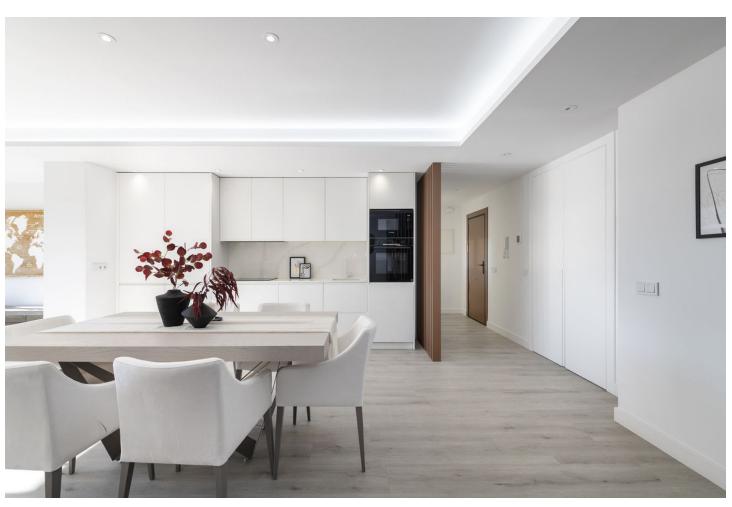

## Продажа - Апартамент - Puerto Banús 799.000€

Puerto Banús Апартамент

Коммунальные: 2,760 EUR / иби: 1,650 EUR / год Мусор: 90 EUR / год

ТОД

:=ı

3

3

129 m2

Recently renovated apartment with the best qualities, in one of the most demanded areas of Marbella, the luxurious Puerto Banús, which is home to expensive boutiques, restaurants and bars around the marina. Christian Dior, Gucci, Bvlgari, Versace, Dolce & Gabbana and many more international brands have their luxury stores here. It is also the scene of many exotic cars owned by international celebrities and wealthy owners who also own large yachts.sitting in the marina. The property is located in the same marina, a few steps walk from all these amenities and the beach, and has 3 bedrooms, 3 full bathrooms, 2 of them en-suite and the other for the other bedroom and for guests., spacious living room with views of the sea and the boats, fully equipped open modern kitchen and a utility room and an underground parking space. Malaga airport is 60 km away. There is a good network of roads and transport services that connect Puerto Banús with neighboring towns and suburbs. The location of this apartment will delight your stay in Puerto Banús. You will have the opportunity to live the height of this very special enclave of the Costa del Sol with all its intensity; glamour, fun, modernity and the sea and in the months when the apartment is not used, it can also be used at a profit, due to the great demand for both long and short term rentals. The best investment ever made!