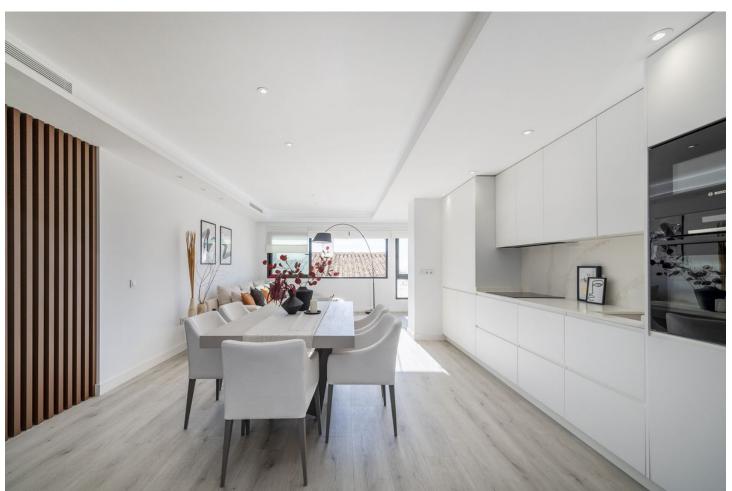

## Продажа - Апартамент - Puerto Banús 799.000€

Puerto Banús Апартамент

Коммунальные: 2,760 EUR / иби: 1,650 EUR / год Мусор: 90 EUR / год

ТОД

:=ı

3

3

129 m2

Recently renovated apartment with the best qualities, in one of the most demanded areas of Marbella, the luxurious Puerto Banús, which is home to expensive boutiques, restaurants and bars around the marina. Christian Dior, Gucci, Bvlgari, Versace, Dolce & Gabbana and many more international brands have their luxury stores here. It is also the scene of many exotic cars owned by international celebrities and wealthy owners who also own large yachts.sitting in the marina. The property is located in the same marina, a few steps walk from all these amenities and the beach, and has 3 bedrooms, 3 full bathrooms, 2 of them en-suite and the other for the other bedroom and for guests., spacious living room with views of the sea and the boats, fully equipped open modern kitchen and a utility room and an underground parking space. Malaga airport is 60 km away. There is a good network of roads and transport services that connect Puerto Banús with neighboring towns and suburbs. The location of this apartment will delight your stay in Puerto Banús. You will have the opportunity to live the height of this very special enclave of the Costa del Sol with all its intensity; glamour, fun, modernity and the sea and in the months when the apartment is not used, it can also be used at a profit, due to the great demand for both long and short term rentals. The best investment ever made!