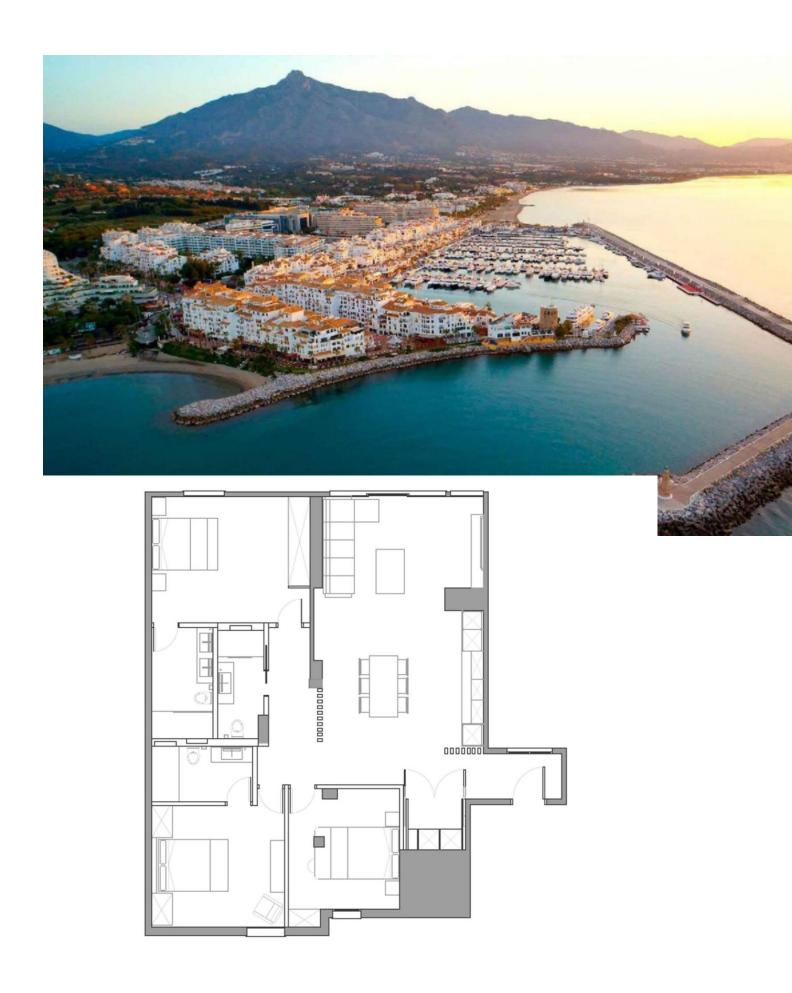

Recently renovated apartment with the best qualities, in one of the most demanded areas of Marbella, the luxurious Puerto Banús, which is home to expensive boutiques, restaurants and bars around the marina. Christian Dior, Gucci, Bvlgari, Versace, Dolce & Gabbana and many more international brands have their luxury stores here. It is also the scene of many exotic cars owned by international celebrities and wealthy owners who also own large yachts.sitting in the marina. The property is located in the same marina, a few steps walk from all these amenities and the beach, and has 3 bedrooms, 3 full bathrooms, 2 of them en-suite and the other for the other bedroom and for guests., spacious living room with views of the sea and the boats, fully equipped open modern kitchen and a utility room and an underground parking space. Malaga airport is 60 km away. There is a good network of roads and transport services that connect Puerto Banús with neighboring towns and suburbs. The location of this apartment will delight your stay in Puerto Banús. You will have the opportunity to live the height of this very special enclave of the Costa del Sol with all its intensity; glamour, fun, modernity and the sea and in the months when the apartment is not used, it can also be used at a profit, due to the great demand for both long and short term rentals. The best investment ever made!