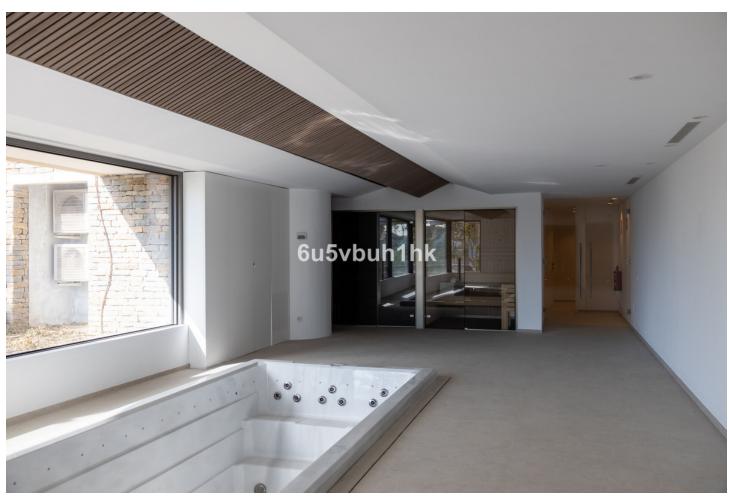

Расположение
✓ Рядом с гольф-полем

**Климат-контроль**✓ Кондиционер

вид
Море
Горы
Сельская местность
Панорамный
Сад
Бассейн

Особенности
Крытая терраса
Лифт
Встроенные шкафы
Тренажерный зал
Сауна
Ванная комната
Двойные стеклопакеты