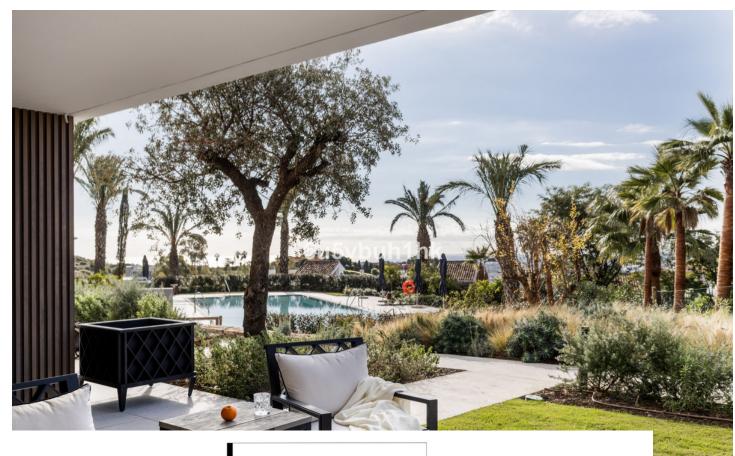

## Продажа - Апартамент - Benahavís 725.000€

Benahavís Апартамент

Коммунальные: 6,000 EUR / год Мусор: 18 EUR / год

2

2

104 m<sup>2</sup>

15 m<sup>2</sup>

The property is located in Unico, a luxury boutique development of only 24 apartments in the exclusive municipality of Benahavis, a few minutes from Puerto Banús, Marbella and Estepona. The urbanization boasts a splendid natural backdrop, breathtaking views of the sea and mountains and offers manicured gardens, a salt water pool, indoor pool, gym and sauna. The entrance hall opens onto a large and bright living /dining area and an open plan kitchen. There are terraces on both sides of the apartment providing outdoor space and sunlight throughout the day. The covered back terrace is accessed from the kitchen and serves as a utility room. This two bed property has a comfortable master bedroom with ensuite bathroom and dresssing room. The second bedroom is at the back to the apartment and there is another bathroom which can be used as a guest bathroom. Both the living room and master suite lead onto a large private terrace with sea views and space for relaxing and al fresco dining. In addition, this property also has a garden which provides privacy and added outdoor space. An elegant and well located apartment in a quiet area, easily accessible from Puerto Banús and Marbella.