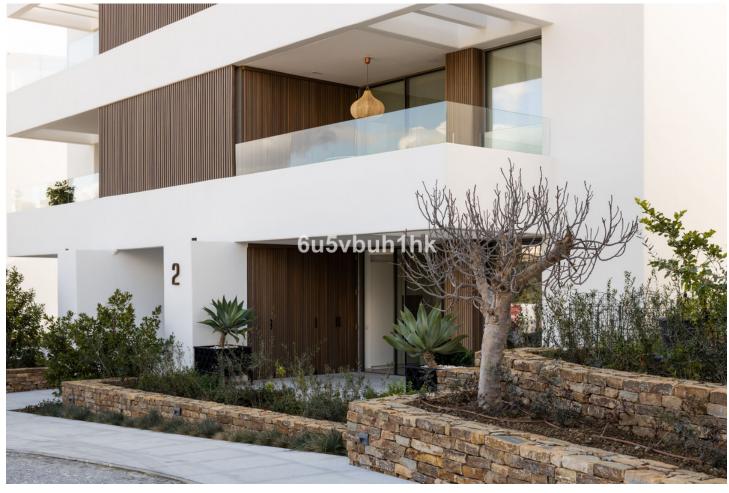

## Продажа - Апартамент - Benahavís 725.000€

Benahavís Апартамент

Коммунальные: 6,000 EUR / год Мусор: 18 EUR / год

2

2

104 m<sup>2</sup>

15 m<sup>2</sup>

The property is located in Unico, a luxury boutique development of only 24 apartments in the exclusive municipality of Benahavis, a few minutes from Puerto Banús, Marbella and Estepona. The urbanization boasts a splendid natural backdrop, breathtaking views of the sea and mountains and offers manicured gardens, a salt water pool, indoor pool, gym and sauna. The entrance hall opens onto a large and bright living /dining area and an open plan kitchen. There are terraces on both sides of the apartment providing outdoor space and sunlight throughout the day. The covered back terrace is accessed from the kitchen and serves as a utility room. This two bed property has a comfortable master bedroom with ensuite bathroom and dresssing room. The second bedroom is at the back to the apartment and there is another bathroom which can be used as a guest bathroom. Both the living room and master suite lead onto a large private terrace with sea views and space for relaxing and al fresco dining. In addition, this property also has a garden which provides privacy and added outdoor space. An elegant and well located apartment in a quiet area, easily accessible from Puerto Banús and Marbella.