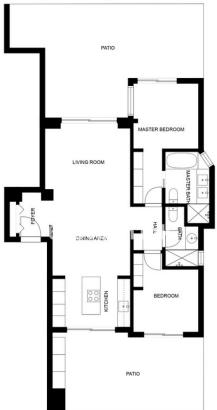

## Продажа - Апартамент - Benahavís 725.000€

Benahavís Апартамент

Коммунальные: 6,000 EUR / год Мусор: 18 EUR / год

2

2

104 m<sup>2</sup>

15 m<sup>2</sup>

The property is located in Unico, a luxury boutique development of only 24 apartments in the exclusive municipality of Benahavis, a few minutes from Puerto Banús, Marbella and Estepona. The urbanization boasts a splendid natural backdrop, breathtaking views of the sea and mountains and offers manicured gardens, a salt water pool, indoor pool, gym and sauna. The entrance hall opens onto a large and bright living /dining area and an open plan kitchen. There are terraces on both sides of the apartment providing outdoor space and sunlight throughout the day. The covered back terrace is accessed from the kitchen and serves as a utility room. This two bed property has a comfortable master bedroom with ensuite bathroom and dresssing room. The second bedroom is at the back to the apartment and there is another bathroom which can be used as a guest bathroom. Both the living room and master suite lead onto a large private terrace with sea views and space for relaxing and al fresco dining. In addition, this property also has a garden which provides privacy and added outdoor space. An elegant and well located apartment in a quiet area, easily accessible from Puerto Banús and Marbella.