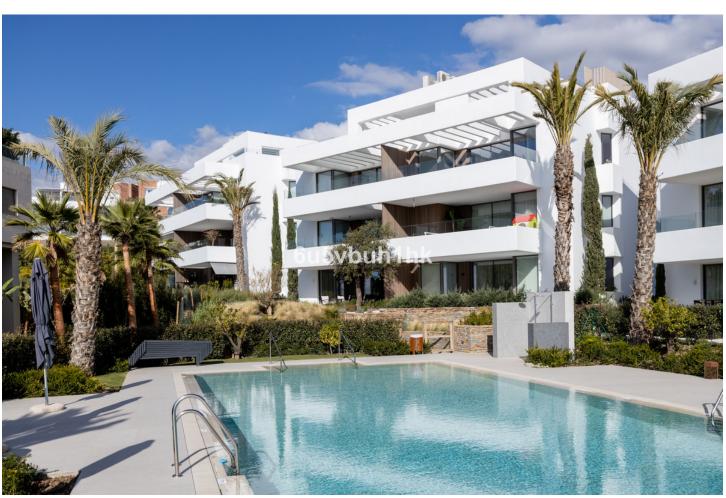

## Продажа - Апартамент - Benahavís 725.000€

Benahavís Апартамент

Коммунальные: 6,000 EUR / год Мусор: 18 EUR / год

2

2

104 m<sup>2</sup>

15 m<sup>2</sup>

The property is located in Unico, a luxury boutique development of only 24 apartments in the exclusive municipality of Benahavis, a few minutes from Puerto Banús, Marbella and Estepona. The urbanization boasts a splendid natural backdrop, breathtaking views of the sea and mountains and offers manicured gardens, a salt water pool, indoor pool, gym and sauna. The entrance hall opens onto a large and bright living /dining area and an open plan kitchen. There are terraces on both sides of the apartment providing outdoor space and sunlight throughout the day. The covered back terrace is accessed from the kitchen and serves as a utility room. This two bed property has a comfortable master bedroom with ensuite bathroom and dresssing room. The second bedroom is at the back to the apartment and there is another bathroom which can be used as a guest bathroom. Both the living room and master suite lead onto a large private terrace with sea views and space for relaxing and al fresco dining. In addition, this property also has a garden which provides privacy and added outdoor space. An elegant and well located apartment in a quiet area, easily accessible from Puerto Banús and Marbella.

Расположение
✓ Рядом с гольф-полем

**Климат-контроль**✓ Кондиционер

вид
Море
Горы
Сельская местность
Панорамный
Сад
Бассейн

Особенности
Крытая терраса
Лифт
Встроенные шкафы
Тренажерный зал
Сауна
Ванная комната
Двойные стеклопакеты