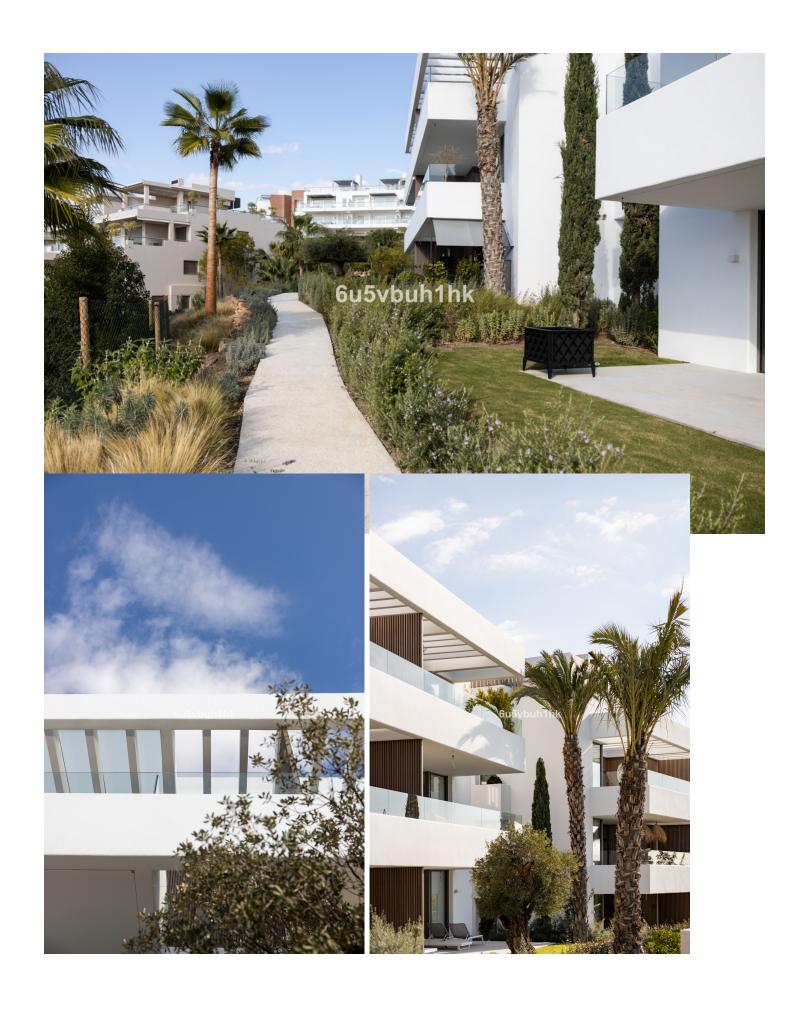

## Продажа - Апартамент - Benahavís 725.000€

Benahavís Апартамент

Коммунальные: 6,000 EUR / год Мусор: 18 EUR / год

2

2

104 m<sup>2</sup>

15 m<sup>2</sup>

The property is located in Unico, a luxury boutique development of only 24 apartments in the exclusive municipality of Benahavis, a few minutes from Puerto Banús, Marbella and Estepona. The urbanization boasts a splendid natural backdrop, breathtaking views of the sea and mountains and offers manicured gardens, a salt water pool, indoor pool, gym and sauna. The entrance hall opens onto a large and bright living /dining area and an open plan kitchen. There are terraces on both sides of the apartment providing outdoor space and sunlight throughout the day. The covered back terrace is accessed from the kitchen and serves as a utility room. This two bed property has a comfortable master bedroom with ensuite bathroom and dresssing room. The second bedroom is at the back to the apartment and there is another bathroom which can be used as a guest bathroom. Both the living room and master suite lead onto a large private terrace with sea views and space for relaxing and al fresco dining. In addition, this property also has a garden which provides privacy and added outdoor space. An elegant and well located apartment in a quiet area, easily accessible from Puerto Banús and Marbella.