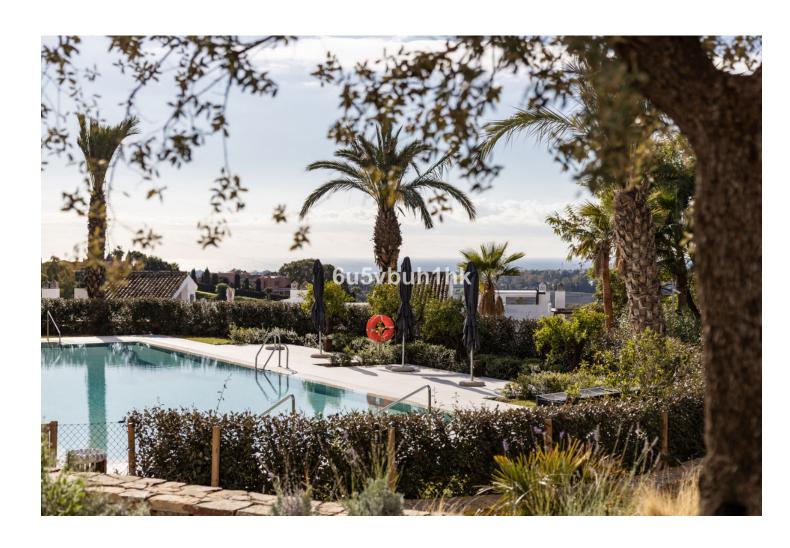

## Продажа - Апартамент - Benahavís 725.000€

Benahavís Апартамент

Коммунальные: 6,000 EUR / год Мусор: 18 EUR / год

2

2

104 m<sup>2</sup>

15 m<sup>2</sup>

The property is located in Unico, a luxury boutique development of only 24 apartments in the exclusive municipality of Benahavis, a few minutes from Puerto Banús, Marbella and Estepona. The urbanization boasts a splendid natural backdrop, breathtaking views of the sea and mountains and offers manicured gardens, a salt water pool, indoor pool, gym and sauna. The entrance hall opens onto a large and bright living /dining area and an open plan kitchen. There are terraces on both sides of the apartment providing outdoor space and sunlight throughout the day. The covered back terrace is accessed from the kitchen and serves as a utility room. This two bed property has a comfortable master bedroom with ensuite bathroom and dresssing room. The second bedroom is at the back to the apartment and there is another bathroom which can be used as a guest bathroom. Both the living room and master suite lead onto a large private terrace with sea views and space for relaxing and al fresco dining. In addition, this property also has a garden which provides privacy and added outdoor space. An elegant and well located apartment in a quiet area, easily accessible from Puerto Banús and Marbella.

Расположение
✓ Рядом с гольф-полем

**Климат-контроль**✓ Кондиционер

вид
Море
Горы
Сельская местность
Панорамный
Сад
Бассейн

Особенности
Крытая терраса
Лифт
Встроенные шкафы
Тренажерный зал
Сауна
Ванная комната
Двойные стеклопакеты