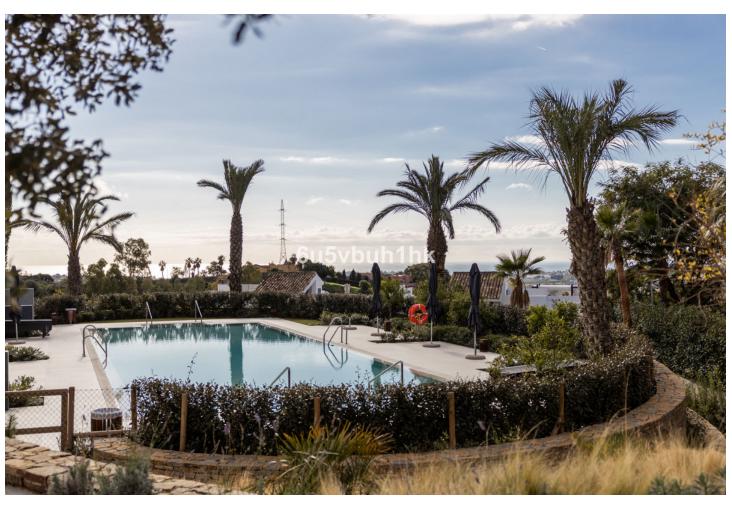

## Продажа - Апартамент - Benahavís 725.000€

Benahavís Апартамент

Коммунальные: 6,000 EUR / год Мусор: 18 EUR / год

2

2

104 m<sup>2</sup>

15 m<sup>2</sup>

The property is located in Unico, a luxury boutique development of only 24 apartments in the exclusive municipality of Benahavis, a few minutes from Puerto Banús, Marbella and Estepona. The urbanization boasts a splendid natural backdrop, breathtaking views of the sea and mountains and offers manicured gardens, a salt water pool, indoor pool, gym and sauna. The entrance hall opens onto a large and bright living /dining area and an open plan kitchen. There are terraces on both sides of the apartment providing outdoor space and sunlight throughout the day. The covered back terrace is accessed from the kitchen and serves as a utility room. This two bed property has a comfortable master bedroom with ensuite bathroom and dresssing room. The second bedroom is at the back to the apartment and there is another bathroom which can be used as a guest bathroom. Both the living room and master suite lead onto a large private terrace with sea views and space for relaxing and al fresco dining. In addition, this property also has a garden which provides privacy and added outdoor space. An elegant and well located apartment in a quiet area, easily accessible from Puerto Banús and Marbella.