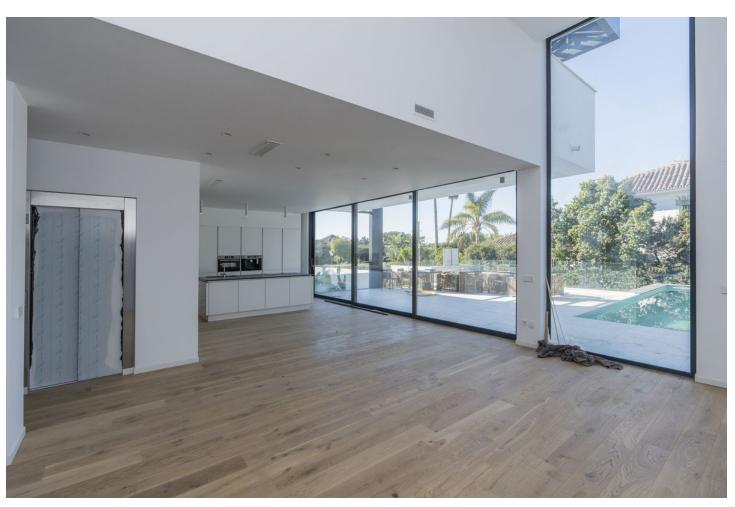

## Продажа - Дом - Marbesa 3.950.000€

Marbesa Дом

6

7

417 m2

710 m2

ABOUT THE VILLA There is a modern style detached house with an excellent location for sale. The house will be completed in 2023 The property is only 350.0 m from the sea and 28 m above sea level. The property is bordered by a protected pine forest from the north. The house's roof terrace offers 180 degree free view of the sea and the surrounding mountains. The size of the property is 710,0 m2. The house is a three-storey modern style luxury villa with a 3x10m outdoor heated pool on the patio. The building has a total area of 273m2 covered with terraces. The floors of the building are connected by a staircase inside the building and an elevator that runs out to the roof terrace of the last floor. On the 0 floor of the building there is a 157,7m2 garage (4 cars), utility room, toilet, technical room and two additional rooms with windows. On the first floor there is an entrance hall, open kitchen-living room, ceiling height 4,6m, separate toilet, large bedroom with a wardrobe and a separate bathroom. On the second floor there are one large bedroom with a wardrobe and a separate bathroom and 2 normal size bedrooms, 1 bathroom, and a study area. The roof terrace will be equipped with a jacuzzi, shower and an outdoor kitchen. Natural oak parquet is used on the floors of the house. Residential heating is solved on the basis of air-water heat pump, heat transfer with floor collectors, in addition there is an electric floor heating in damp rooms. Each living space also has an autonomous air conditioner. The building is equipped with forced ventilation and a central vacuum cleaner. The building has an alarm system and IT and TV readiness. German ALNO kitchen and Bosch kitchen appliances. The building will be completed in 2023 The building will be completed in 2023 350 meters to the beach 28 meters above sea level 10 min drive to Marbella 35 min drive to Malaga Airport 180 degrees views from roof terrace