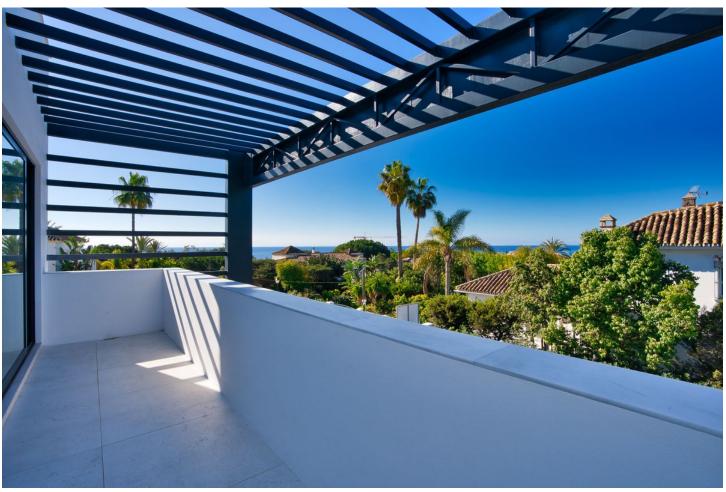

## Продажа - Дом - Marbesa 3.950.000€

Marbesa Дом

6

7

417 m2

710 m2

ABOUT THE VILLA There is a modern style detached house with an excellent location for sale. The house will be completed in 2023 The property is only 350.0 m from the sea and 28 m above sea level. The property is bordered by a protected pine forest from the north. The house's roof terrace offers 180 degree free view of the sea and the surrounding mountains. The size of the property is 710,0 m2. The house is a three-storey modern style luxury villa with a 3x10m outdoor heated pool on the patio. The building has a total area of 273m2 covered with terraces. The floors of the building are connected by a staircase inside the building and an elevator that runs out to the roof terrace of the last floor. On the 0 floor of the building there is a 157,7m2 garage (4 cars), utility room, toilet, technical room and two additional rooms with windows. On the first floor there is an entrance hall, open kitchen-living room, ceiling height 4,6m, separate toilet, large bedroom with a wardrobe and a separate bathroom. On the second floor there are one large bedroom with a wardrobe and a separate bathroom and 2 normal size bedrooms, 1 bathroom, and a study area. The roof terrace will be equipped with a jacuzzi, shower and an outdoor kitchen. Natural oak parquet is used on the floors of the house. Residential heating is solved on the basis of air-water heat pump, heat transfer with floor collectors, in addition there is an electric floor heating in damp rooms. Each living space also has an autonomous air conditioner. The building is equipped with forced ventilation and a central vacuum cleaner. The building has an alarm system and IT and TV readiness. German ALNO kitchen and Bosch kitchen appliances. The building will be completed in 2023 The building will be completed in 2023 350 meters to the beach 28 meters above sea level 10 min drive to Marbella 35 min drive to Malaga Airport 180 degrees views from roof terrace