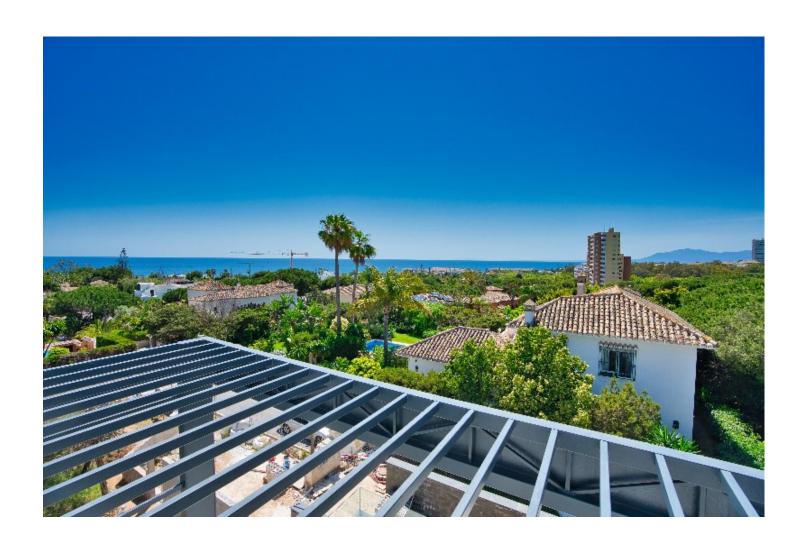

## Продажа - Дом - Marbesa 3.950.000€

Marbesa Дом

6

7

417 m2

710 m2

ABOUT THE VILLA There is a modern style detached house with an excellent location for sale. The house will be completed in 2023 The property is only 350.0 m from the sea and 28 m above sea level. The property is bordered by a protected pine forest from the north. The house's roof terrace offers 180 degree free view of the sea and the surrounding mountains. The size of the property is 710,0 m2. The house is a three-storey modern style luxury villa with a 3x10m outdoor heated pool on the patio. The building has a total area of 273m2 covered with terraces. The floors of the building are connected by a staircase inside the building and an elevator that runs out to the roof terrace of the last floor. On the 0 floor of the building there is a 157,7m2 garage (4 cars), utility room, toilet, technical room and two additional rooms with windows. On the first floor there is an entrance hall, open kitchen-living room, ceiling height 4,6m, separate toilet, large bedroom with a wardrobe and a separate bathroom. On the second floor there are one large bedroom with a wardrobe and a separate bathroom and 2 normal size bedrooms, 1 bathroom, and a study area. The roof terrace will be equipped with a jacuzzi, shower and an outdoor kitchen. Natural oak parquet is used on the floors of the house. Residential heating is solved on the basis of air-water heat pump, heat transfer with floor collectors, in addition there is an electric floor heating in damp rooms. Each living space also has an autonomous air conditioner. The building is equipped with forced ventilation and a central vacuum cleaner. The building has an alarm system and IT and TV readiness. German ALNO kitchen and Bosch kitchen appliances. The building will be completed in 2023 The building will be completed in 2023 350 meters to the beach 28 meters above sea level 10 min drive to Marbella 35 min drive to Malaga Airport 180 degrees views from roof terrace