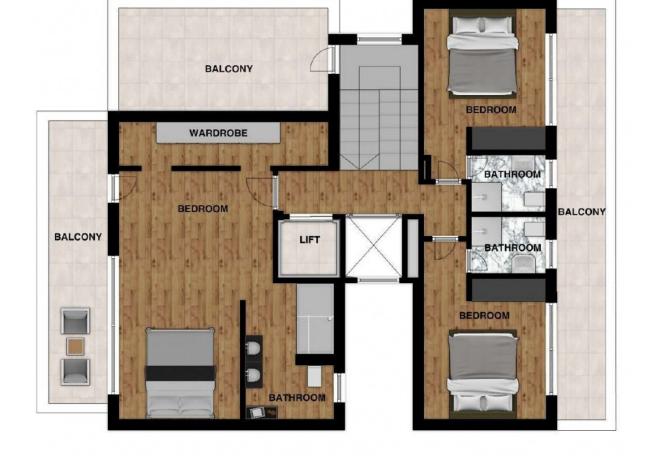

## Продажа - Дом - Marbesa 3.950.000€

Marbesa Дом

6

7

417 m2

710 m2

ABOUT THE VILLA There is a modern style detached house with an excellent location for sale. The house will be completed in 2023 The property is only 350.0 m from the sea and 28 m above sea level. The property is bordered by a protected pine forest from the north. The house's roof terrace offers 180 degree free view of the sea and the surrounding mountains. The size of the property is 710,0 m2. The house is a three-storey modern style luxury villa with a 3x10m outdoor heated pool on the patio. The building has a total area of 273m2 covered with terraces. The floors of the building are connected by a staircase inside the building and an elevator that runs out to the roof terrace of the last floor. On the 0 floor of the building there is a 157,7m2 garage (4 cars), utility room, toilet, technical room and two additional rooms with windows. On the first floor there is an entrance hall, open kitchen-living room, ceiling height 4,6m, separate toilet, large bedroom with a wardrobe and a separate bathroom. On the second floor there are one large bedroom with a wardrobe and a separate bathroom and 2 normal size bedrooms, 1 bathroom, and a study area. The roof terrace will be equipped with a jacuzzi, shower and an outdoor kitchen. Natural oak parquet is used on the floors of the house. Residential heating is solved on the basis of air-water heat pump, heat transfer with floor collectors, in addition there is an electric floor heating in damp rooms. Each living space also has an autonomous air conditioner. The building is equipped with forced ventilation and a central vacuum cleaner. The building has an alarm system and IT and TV readiness. German ALNO kitchen and Bosch kitchen appliances. The building will be completed in 2023 The building will be completed in 2023 350 meters to the beach 28 meters above sea level 10 min drive to Marbella 35 min drive to Malaga Airport 180 degrees views from roof terrace