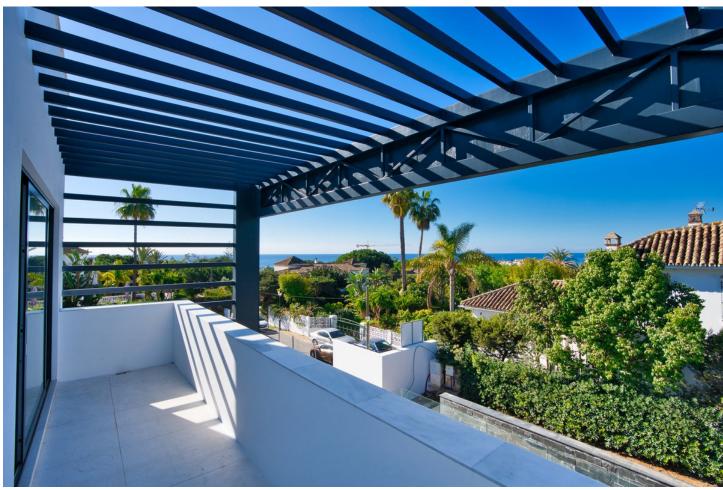

## Продажа - Дом - Marbesa 3.950.000€

Marbesa Дом

6

7

417 m2

710 m2

ABOUT THE VILLA There is a modern style detached house with an excellent location for sale. The house will be completed in 2023 The property is only 350.0 m from the sea and 28 m above sea level. The property is bordered by a protected pine forest from the north. The house's roof terrace offers 180 degree free view of the sea and the surrounding mountains. The size of the property is 710,0 m2. The house is a three-storey modern style luxury villa with a 3x10m outdoor heated pool on the patio. The building has a total area of 273m2 covered with terraces. The floors of the building are connected by a staircase inside the building and an elevator that runs out to the roof terrace of the last floor. On the 0 floor of the building there is a 157,7m2 garage (4 cars), utility room, toilet, technical room and two additional rooms with windows. On the first floor there is an entrance hall, open kitchen-living room, ceiling height 4,6m, separate toilet, large bedroom with a wardrobe and a separate bathroom. On the second floor there are one large bedroom with a wardrobe and a separate bathroom and 2 normal size bedrooms, 1 bathroom, and a study area. The roof terrace will be equipped with a jacuzzi, shower and an outdoor kitchen. Natural oak parquet is used on the floors of the house. Residential heating is solved on the basis of air-water heat pump, heat transfer with floor collectors, in addition there is an electric floor heating in damp rooms. Each living space also has an autonomous air conditioner. The building is equipped with forced ventilation and a central vacuum cleaner. The building has an alarm system and IT and TV readiness. German ALNO kitchen and Bosch kitchen appliances. The building will be completed in 2023 The building will be completed in 2023 350 meters to the beach 28 meters above sea level 10 min drive to Marbella 35 min drive to Malaga Airport 180 degrees views from roof terrace