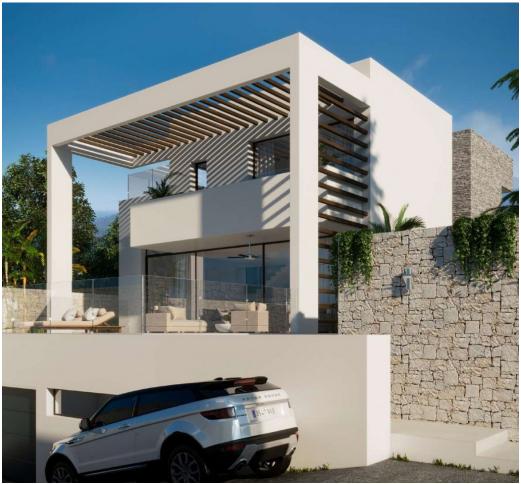

## Продажа - Дом - Marbesa 3.950.000€

Marbesa Дом

6

7

417 m2

710 m2

ABOUT THE VILLA There is a modern style detached house with an excellent location for sale. The house will be completed in 2023 The property is only 350.0 m from the sea and 28 m above sea level. The property is bordered by a protected pine forest from the north. The house's roof terrace offers 180 degree free view of the sea and the surrounding mountains. The size of the property is 710,0 m2. The house is a three-storey modern style luxury villa with a 3x10m outdoor heated pool on the patio. The building has a total area of 273m2 covered with terraces. The floors of the building are connected by a staircase inside the building and an elevator that runs out to the roof terrace of the last floor. On the 0 floor of the building there is a 157,7m2 garage (4 cars), utility room, toilet, technical room and two additional rooms with windows. On the first floor there is an entrance hall, open kitchen-living room, ceiling height 4,6m, separate toilet, large bedroom with a wardrobe and a separate bathroom. On the second floor there are one large bedroom with a wardrobe and a separate bathroom and 2 normal size bedrooms, 1 bathroom, and a study area. The roof terrace will be equipped with a jacuzzi, shower and an outdoor kitchen. Natural oak parquet is used on the floors of the house. Residential heating is solved on the basis of air-water heat pump, heat transfer with floor collectors, in addition there is an electric floor heating in damp rooms. Each living space also has an autonomous air conditioner. The building is equipped with forced ventilation and a central vacuum cleaner. The building has an alarm system and IT and TV readiness. German ALNO kitchen and Bosch kitchen appliances. The building will be completed in 2023 The building will be completed in 2023 350 meters to the beach 28 meters above sea level 10 min drive to Marbella 35 min drive to Malaga Airport 180 degrees views from roof terrace