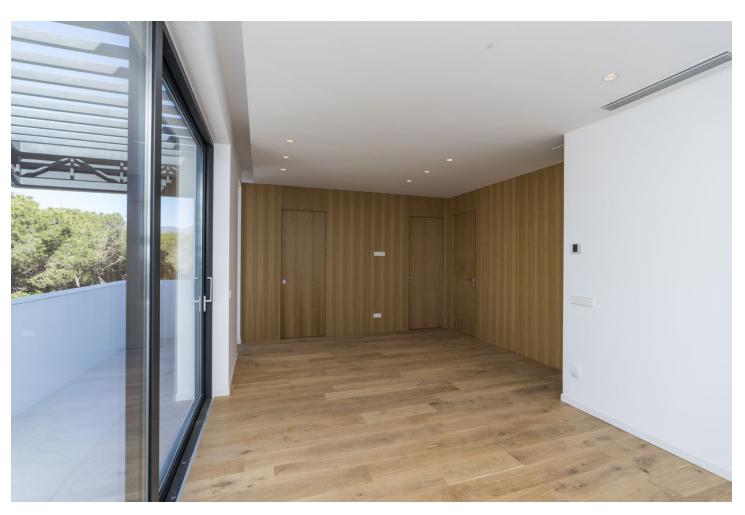

## Продажа - Дом - Marbesa 3.950.000€

Marbesa Дом

6

7

417 m2

710 m2

ABOUT THE VILLA There is a modern style detached house with an excellent location for sale. The house will be completed in 2023 The property is only 350.0 m from the sea and 28 m above sea level. The property is bordered by a protected pine forest from the north. The house's roof terrace offers 180 degree free view of the sea and the surrounding mountains. The size of the property is 710,0 m2. The house is a three-storey modern style luxury villa with a 3x10m outdoor heated pool on the patio. The building has a total area of 273m2 covered with terraces. The floors of the building are connected by a staircase inside the building and an elevator that runs out to the roof terrace of the last floor. On the 0 floor of the building there is a 157,7m2 garage (4 cars), utility room, toilet, technical room and two additional rooms with windows. On the first floor there is an entrance hall, open kitchen-living room, ceiling height 4,6m, separate toilet, large bedroom with a wardrobe and a separate bathroom. On the second floor there are one large bedroom with a wardrobe and a separate bathroom and 2 normal size bedrooms, 1 bathroom, and a study area. The roof terrace will be equipped with a jacuzzi, shower and an outdoor kitchen. Natural oak parquet is used on the floors of the house. Residential heating is solved on the basis of air-water heat pump, heat transfer with floor collectors, in addition there is an electric floor heating in damp rooms. Each living space also has an autonomous air conditioner. The building is equipped with forced ventilation and a central vacuum cleaner. The building has an alarm system and IT and TV readiness. German ALNO kitchen and Bosch kitchen appliances. The building will be completed in 2023 The building will be completed in 2023 350 meters to the beach 28 meters above sea level 10 min drive to Marbella 35 min drive to Malaga Airport 180 degrees views from roof terrace