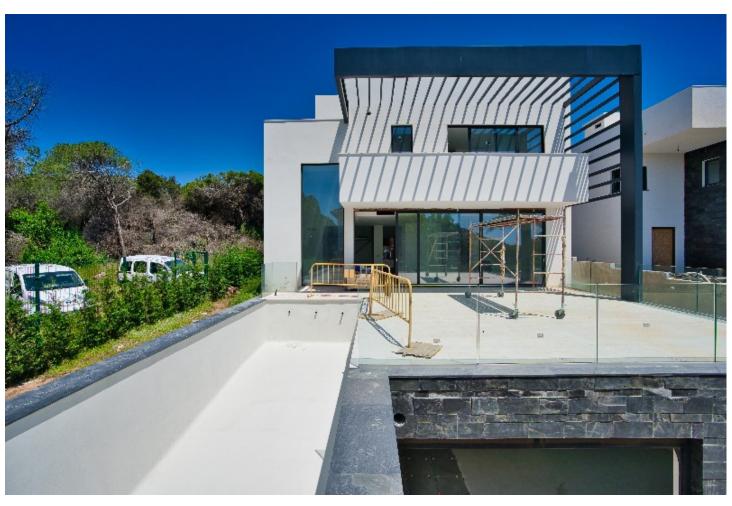

## Продажа - Дом - Marbesa 3.950.000€

Marbesa Дом

6

7

417 m2

710 m2

ABOUT THE VILLA There is a modern style detached house with an excellent location for sale. The house will be completed in 2023 The property is only 350.0 m from the sea and 28 m above sea level. The property is bordered by a protected pine forest from the north. The house's roof terrace offers 180 degree free view of the sea and the surrounding mountains. The size of the property is 710,0 m2. The house is a three-storey modern style luxury villa with a 3x10m outdoor heated pool on the patio. The building has a total area of 273m2 covered with terraces. The floors of the building are connected by a staircase inside the building and an elevator that runs out to the roof terrace of the last floor. On the 0 floor of the building there is a 157,7m2 garage (4 cars), utility room, toilet, technical room and two additional rooms with windows. On the first floor there is an entrance hall, open kitchen-living room, ceiling height 4,6m, separate toilet, large bedroom with a wardrobe and a separate bathroom. On the second floor there are one large bedroom with a wardrobe and a separate bathroom and 2 normal size bedrooms, 1 bathroom, and a study area. The roof terrace will be equipped with a jacuzzi, shower and an outdoor kitchen. Natural oak parquet is used on the floors of the house. Residential heating is solved on the basis of air-water heat pump, heat transfer with floor collectors, in addition there is an electric floor heating in damp rooms. Each living space also has an autonomous air conditioner. The building is equipped with forced ventilation and a central vacuum cleaner. The building has an alarm system and IT and TV readiness. German ALNO kitchen and Bosch kitchen appliances. The building will be completed in 2023 The building will be completed in 2023 350 meters to the beach 28 meters above sea level 10 min drive to Marbella 35 min drive to Malaga Airport 180 degrees views from roof terrace