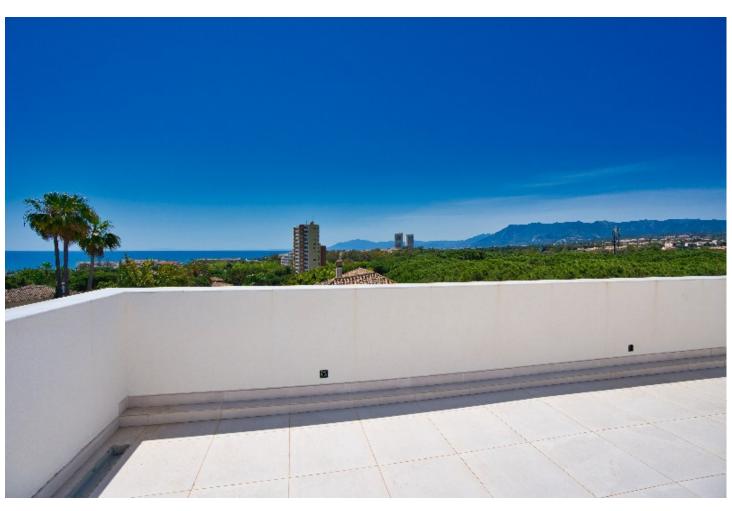

## Продажа - Дом - Marbesa 3.950.000€

Marbesa Дом

6

7

417 m2

710 m2

ABOUT THE VILLA There is a modern style detached house with an excellent location for sale. The house will be completed in 2023 The property is only 350.0 m from the sea and 28 m above sea level. The property is bordered by a protected pine forest from the north. The house's roof terrace offers 180 degree free view of the sea and the surrounding mountains. The size of the property is 710,0 m2. The house is a three-storey modern style luxury villa with a 3x10m outdoor heated pool on the patio. The building has a total area of 273m2 covered with terraces. The floors of the building are connected by a staircase inside the building and an elevator that runs out to the roof terrace of the last floor. On the 0 floor of the building there is a 157,7m2 garage (4 cars), utility room, toilet, technical room and two additional rooms with windows. On the first floor there is an entrance hall, open kitchen-living room, ceiling height 4,6m, separate toilet, large bedroom with a wardrobe and a separate bathroom. On the second floor there are one large bedroom with a wardrobe and a separate bathroom and 2 normal size bedrooms, 1 bathroom, and a study area. The roof terrace will be equipped with a jacuzzi, shower and an outdoor kitchen. Natural oak parquet is used on the floors of the house. Residential heating is solved on the basis of air-water heat pump, heat transfer with floor collectors, in addition there is an electric floor heating in damp rooms. Each living space also has an autonomous air conditioner. The building is equipped with forced ventilation and a central vacuum cleaner. The building has an alarm system and IT and TV readiness. German ALNO kitchen and Bosch kitchen appliances. The building will be completed in 2023 The building will be completed in 2023 350 meters to the beach 28 meters above sea level 10 min drive to Marbella 35 min drive to Malaga Airport 180 degrees views from roof terrace