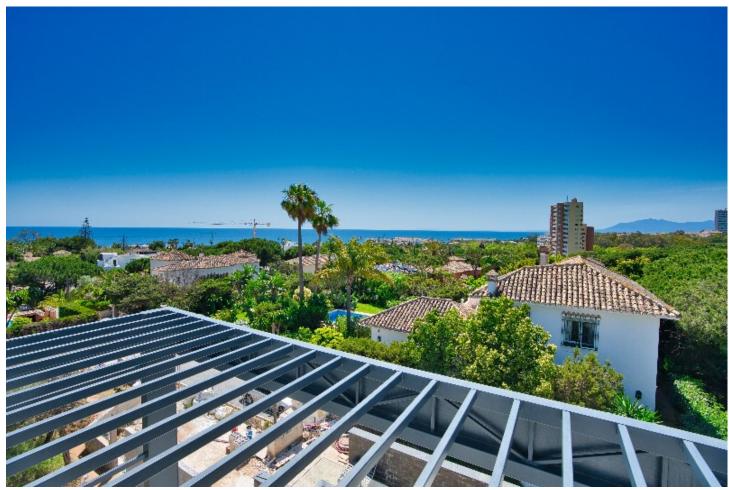

## Продажа - Дом - Marbesa 3.950.000€

Marbesa Дом

6

7

417 m2

710 m2

ABOUT THE VILLA There is a modern style detached house with an excellent location for sale. The house will be completed in 2023 The property is only 350.0 m from the sea and 28 m above sea level. The property is bordered by a protected pine forest from the north. The house's roof terrace offers 180 degree free view of the sea and the surrounding mountains. The size of the property is 710,0 m2. The house is a three-storey modern style luxury villa with a 3x10m outdoor heated pool on the patio. The building has a total area of 273m2 covered with terraces. The floors of the building are connected by a staircase inside the building and an elevator that runs out to the roof terrace of the last floor. On the 0 floor of the building there is a 157,7m2 garage (4 cars), utility room, toilet, technical room and two additional rooms with windows. On the first floor there is an entrance hall, open kitchen-living room, ceiling height 4,6m, separate toilet, large bedroom with a wardrobe and a separate bathroom. On the second floor there are one large bedroom with a wardrobe and a separate bathroom and 2 normal size bedrooms, 1 bathroom, and a study area. The roof terrace will be equipped with a jacuzzi, shower and an outdoor kitchen. Natural oak parquet is used on the floors of the house. Residential heating is solved on the basis of air-water heat pump, heat transfer with floor collectors, in addition there is an electric floor heating in damp rooms. Each living space also has an autonomous air conditioner. The building is equipped with forced ventilation and a central vacuum cleaner. The building has an alarm system and IT and TV readiness. German ALNO kitchen and Bosch kitchen appliances. The building will be completed in 2023 The building will be completed in 2023 350 meters to the beach 28 meters above sea level 10 min drive to Marbella 35 min drive to Malaga Airport 180 degrees views from roof terrace