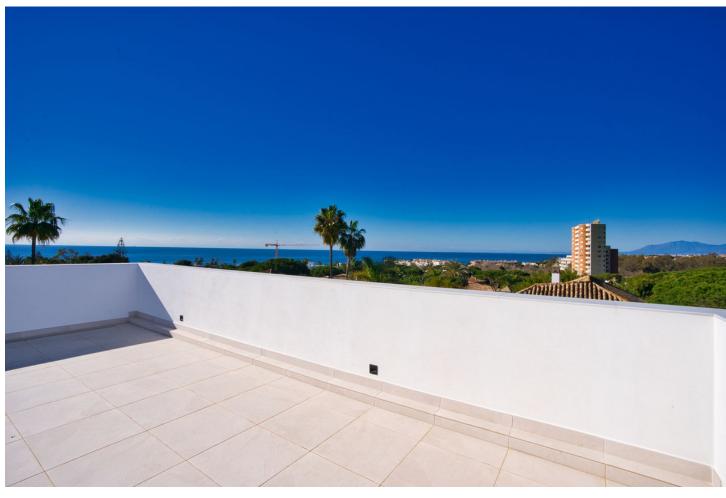

## Продажа - Дом - Marbesa 3.950.000€

Marbesa Дом

6

7

417 m2

710 m2

ABOUT THE VILLA There is a modern style detached house with an excellent location for sale. The house will be completed in 2023 The property is only 350.0 m from the sea and 28 m above sea level. The property is bordered by a protected pine forest from the north. The house's roof terrace offers 180 degree free view of the sea and the surrounding mountains. The size of the property is 710,0 m2. The house is a three-storey modern style luxury villa with a 3x10m outdoor heated pool on the patio. The building has a total area of 273m2 covered with terraces. The floors of the building are connected by a staircase inside the building and an elevator that runs out to the roof terrace of the last floor. On the 0 floor of the building there is a 157,7m2 garage (4 cars), utility room, toilet, technical room and two additional rooms with windows. On the first floor there is an entrance hall, open kitchen-living room, ceiling height 4,6m, separate toilet, large bedroom with a wardrobe and a separate bathroom. On the second floor there are one large bedroom with a wardrobe and a separate bathroom and 2 normal size bedrooms, 1 bathroom, and a study area. The roof terrace will be equipped with a jacuzzi, shower and an outdoor kitchen. Natural oak parquet is used on the floors of the house. Residential heating is solved on the basis of air-water heat pump, heat transfer with floor collectors, in addition there is an electric floor heating in damp rooms. Each living space also has an autonomous air conditioner. The building is equipped with forced ventilation and a central vacuum cleaner. The building has an alarm system and IT and TV readiness. German ALNO kitchen and Bosch kitchen appliances. The building will be completed in 2023 The building will be completed in 2023 350 meters to the beach 28 meters above sea level 10 min drive to Marbella 35 min drive to Malaga Airport 180 degrees views from roof terrace