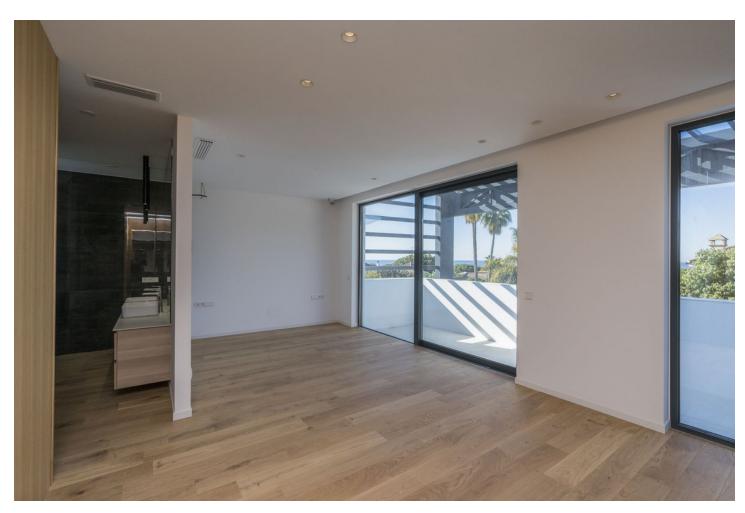

## Продажа - Дом - Marbesa 3.950.000€

Marbesa Дом

6

7

417 m2

710 m2

ABOUT THE VILLA There is a modern style detached house with an excellent location for sale. The house will be completed in 2023 The property is only 350.0 m from the sea and 28 m above sea level. The property is bordered by a protected pine forest from the north. The house's roof terrace offers 180 degree free view of the sea and the surrounding mountains. The size of the property is 710,0 m2. The house is a three-storey modern style luxury villa with a 3x10m outdoor heated pool on the patio. The building has a total area of 273m2 covered with terraces. The floors of the building are connected by a staircase inside the building and an elevator that runs out to the roof terrace of the last floor. On the 0 floor of the building there is a 157,7m2 garage (4 cars), utility room, toilet, technical room and two additional rooms with windows. On the first floor there is an entrance hall, open kitchen-living room, ceiling height 4,6m, separate toilet, large bedroom with a wardrobe and a separate bathroom. On the second floor there are one large bedroom with a wardrobe and a separate bathroom and 2 normal size bedrooms, 1 bathroom, and a study area. The roof terrace will be equipped with a jacuzzi, shower and an outdoor kitchen. Natural oak parquet is used on the floors of the house. Residential heating is solved on the basis of air-water heat pump, heat transfer with floor collectors, in addition there is an electric floor heating in damp rooms. Each living space also has an autonomous air conditioner. The building is equipped with forced ventilation and a central vacuum cleaner. The building has an alarm system and IT and TV readiness. German ALNO kitchen and Bosch kitchen appliances. The building will be completed in 2023 The building will be completed in 2023 350 meters to the beach 28 meters above sea level 10 min drive to Marbella 35 min drive to Malaga Airport 180 degrees views from roof terrace