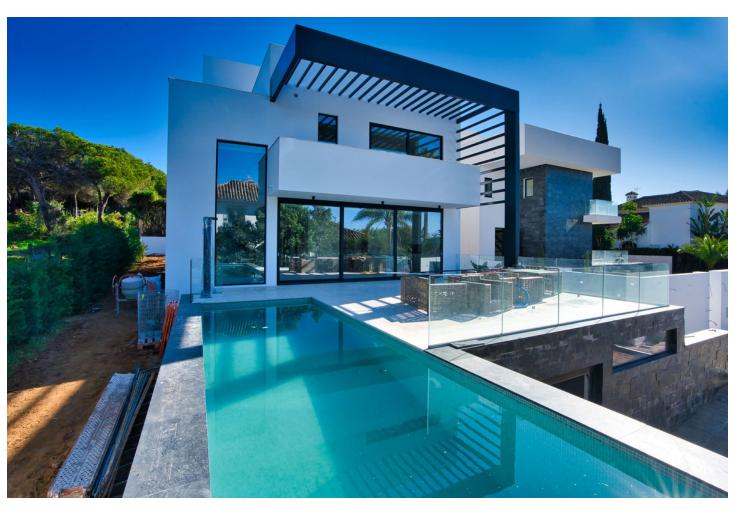

## Продажа - Дом - Marbesa 3.950.000€

Marbesa Дом

6

7

417 m2

710 m2

ABOUT THE VILLA There is a modern style detached house with an excellent location for sale. The house will be completed in 2023 The property is only 350.0 m from the sea and 28 m above sea level. The property is bordered by a protected pine forest from the north. The house's roof terrace offers 180 degree free view of the sea and the surrounding mountains. The size of the property is 710,0 m2. The house is a three-storey modern style luxury villa with a 3x10m outdoor heated pool on the patio. The building has a total area of 273m2 covered with terraces. The floors of the building are connected by a staircase inside the building and an elevator that runs out to the roof terrace of the last floor. On the 0 floor of the building there is a 157,7m2 garage (4 cars), utility room, toilet, technical room and two additional rooms with windows. On the first floor there is an entrance hall, open kitchen-living room, ceiling height 4,6m, separate toilet, large bedroom with a wardrobe and a separate bathroom. On the second floor there are one large bedroom with a wardrobe and a separate bathroom and 2 normal size bedrooms, 1 bathroom, and a study area. The roof terrace will be equipped with a jacuzzi, shower and an outdoor kitchen. Natural oak parquet is used on the floors of the house. Residential heating is solved on the basis of air-water heat pump, heat transfer with floor collectors, in addition there is an electric floor heating in damp rooms. Each living space also has an autonomous air conditioner. The building is equipped with forced ventilation and a central vacuum cleaner. The building has an alarm system and IT and TV readiness. German ALNO kitchen and Bosch kitchen appliances. The building will be completed in 2023 The building will be completed in 2023 350 meters to the beach 28 meters above sea level 10 min drive to Marbella 35 min drive to Malaga Airport 180 degrees views from roof terrace