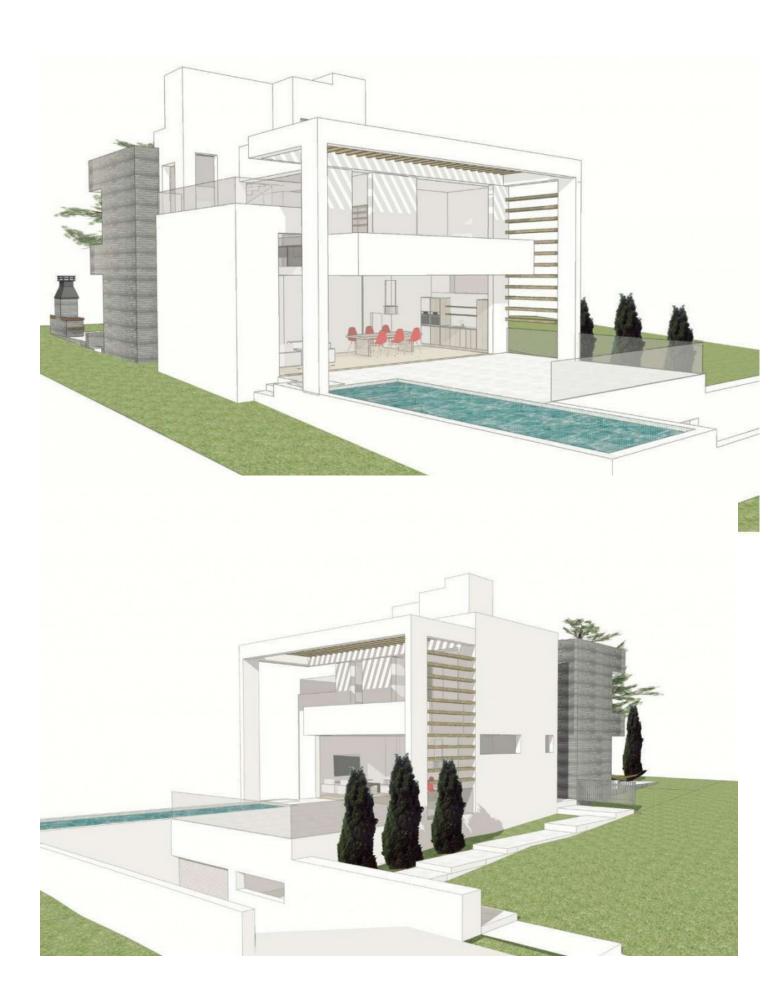

## Продажа - Дом - Marbesa 3.950.000€

Marbesa Дом

6

7

417 m2

710 m2

ABOUT THE VILLA There is a modern style detached house with an excellent location for sale. The house will be completed in 2023 The property is only 350.0 m from the sea and 28 m above sea level. The property is bordered by a protected pine forest from the north. The house's roof terrace offers 180 degree free view of the sea and the surrounding mountains. The size of the property is 710,0 m2. The house is a three-storey modern style luxury villa with a 3x10m outdoor heated pool on the patio. The building has a total area of 273m2 covered with terraces. The floors of the building are connected by a staircase inside the building and an elevator that runs out to the roof terrace of the last floor. On the 0 floor of the building there is a 157,7m2 garage (4 cars), utility room, toilet, technical room and two additional rooms with windows. On the first floor there is an entrance hall, open kitchen-living room, ceiling height 4,6m, separate toilet, large bedroom with a wardrobe and a separate bathroom. On the second floor there are one large bedroom with a wardrobe and a separate bathroom and 2 normal size bedrooms, 1 bathroom, and a study area. The roof terrace will be equipped with a jacuzzi, shower and an outdoor kitchen. Natural oak parquet is used on the floors of the house. Residential heating is solved on the basis of air-water heat pump, heat transfer with floor collectors, in addition there is an electric floor heating in damp rooms. Each living space also has an autonomous air conditioner. The building is equipped with forced ventilation and a central vacuum cleaner. The building has an alarm system and IT and TV readiness. German ALNO kitchen and Bosch kitchen appliances. The building will be completed in 2023 The building will be completed in 2023 350 meters to the beach 28 meters above sea level 10 min drive to Marbella 35 min drive to Malaga Airport 180 degrees views from roof terrace