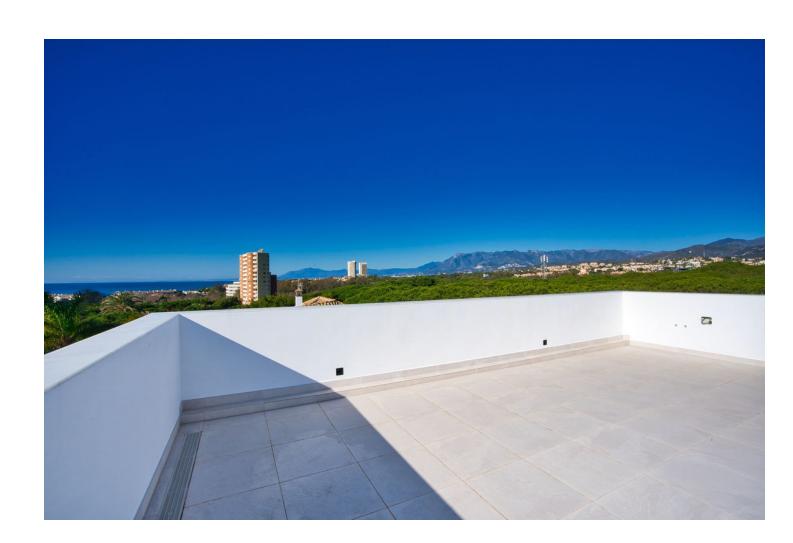

## Продажа - Дом - Marbesa 3.950.000€

Marbesa Дом

6

7

417 m2

710 m2

ABOUT THE VILLA There is a modern style detached house with an excellent location for sale. The house will be completed in 2023 The property is only 350.0 m from the sea and 28 m above sea level. The property is bordered by a protected pine forest from the north. The house's roof terrace offers 180 degree free view of the sea and the surrounding mountains. The size of the property is 710,0 m2. The house is a three-storey modern style luxury villa with a 3x10m outdoor heated pool on the patio. The building has a total area of 273m2 covered with terraces. The floors of the building are connected by a staircase inside the building and an elevator that runs out to the roof terrace of the last floor. On the 0 floor of the building there is a 157,7m2 garage (4 cars), utility room, toilet, technical room and two additional rooms with windows. On the first floor there is an entrance hall, open kitchen-living room, ceiling height 4,6m, separate toilet, large bedroom with a wardrobe and a separate bathroom. On the second floor there are one large bedroom with a wardrobe and a separate bathroom and 2 normal size bedrooms, 1 bathroom, and a study area. The roof terrace will be equipped with a jacuzzi, shower and an outdoor kitchen. Natural oak parquet is used on the floors of the house. Residential heating is solved on the basis of air-water heat pump, heat transfer with floor collectors, in addition there is an electric floor heating in damp rooms. Each living space also has an autonomous air conditioner. The building is equipped with forced ventilation and a central vacuum cleaner. The building has an alarm system and IT and TV readiness. German ALNO kitchen and Bosch kitchen appliances. The building will be completed in 2023 The building will be completed in 2023 350 meters to the beach 28 meters above sea level 10 min drive to Marbella 35 min drive to Malaga Airport 180 degrees views from roof terrace