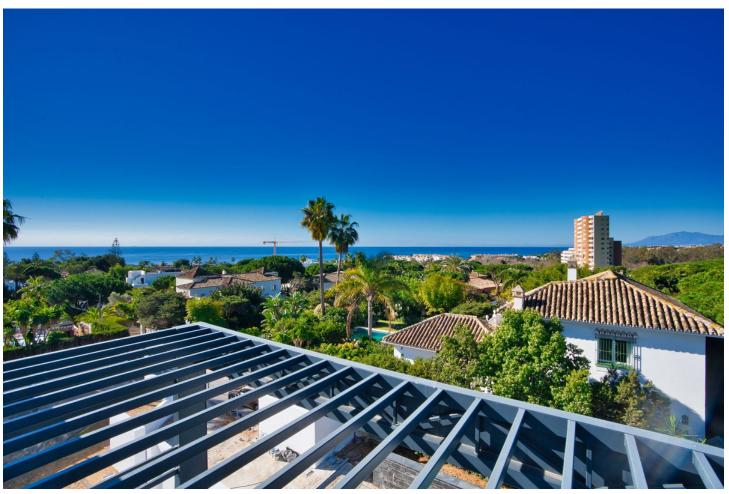

## Продажа - Дом - Marbesa 3.950.000€

Marbesa Дом

6

7

417 m2

710 m2

ABOUT THE VILLA There is a modern style detached house with an excellent location for sale. The house will be completed in 2023 The property is only 350.0 m from the sea and 28 m above sea level. The property is bordered by a protected pine forest from the north. The house's roof terrace offers 180 degree free view of the sea and the surrounding mountains. The size of the property is 710,0 m2. The house is a three-storey modern style luxury villa with a 3x10m outdoor heated pool on the patio. The building has a total area of 273m2 covered with terraces. The floors of the building are connected by a staircase inside the building and an elevator that runs out to the roof terrace of the last floor. On the 0 floor of the building there is a 157,7m2 garage (4 cars), utility room, toilet, technical room and two additional rooms with windows. On the first floor there is an entrance hall, open kitchen-living room, ceiling height 4,6m, separate toilet, large bedroom with a wardrobe and a separate bathroom. On the second floor there are one large bedroom with a wardrobe and a separate bathroom and 2 normal size bedrooms, 1 bathroom, and a study area. The roof terrace will be equipped with a jacuzzi, shower and an outdoor kitchen. Natural oak parquet is used on the floors of the house. Residential heating is solved on the basis of air-water heat pump, heat transfer with floor collectors, in addition there is an electric floor heating in damp rooms. Each living space also has an autonomous air conditioner. The building is equipped with forced ventilation and a central vacuum cleaner. The building has an alarm system and IT and TV readiness. German ALNO kitchen and Bosch kitchen appliances. The building will be completed in 2023 The building will be completed in 2023 350 meters to the beach 28 meters above sea level 10 min drive to Marbella 35 min drive to Malaga Airport 180 degrees views from roof terrace