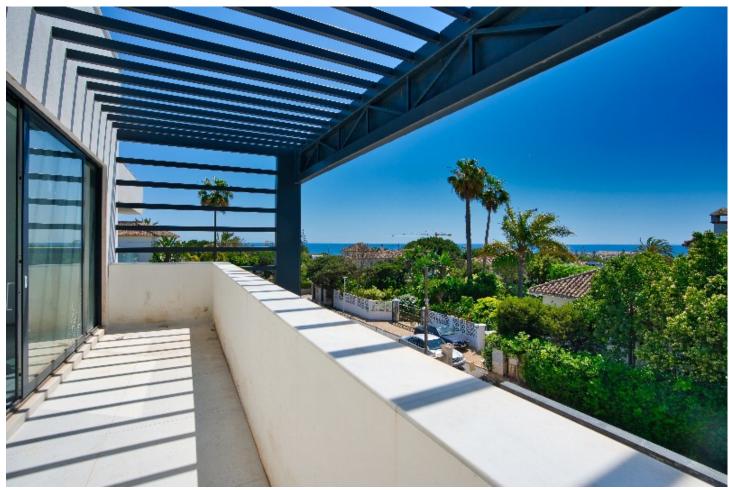

## Продажа - Дом - Marbesa 3.950.000€

Marbesa Дом

6

7

417 m2

710 m2

ABOUT THE VILLA There is a modern style detached house with an excellent location for sale. The house will be completed in 2023 The property is only 350.0 m from the sea and 28 m above sea level. The property is bordered by a protected pine forest from the north. The house's roof terrace offers 180 degree free view of the sea and the surrounding mountains. The size of the property is 710,0 m2. The house is a three-storey modern style luxury villa with a 3x10m outdoor heated pool on the patio. The building has a total area of 273m2 covered with terraces. The floors of the building are connected by a staircase inside the building and an elevator that runs out to the roof terrace of the last floor. On the 0 floor of the building there is a 157,7m2 garage (4 cars), utility room, toilet, technical room and two additional rooms with windows. On the first floor there is an entrance hall, open kitchen-living room, ceiling height 4,6m, separate toilet, large bedroom with a wardrobe and a separate bathroom. On the second floor there are one large bedroom with a wardrobe and a separate bathroom and 2 normal size bedrooms, 1 bathroom, and a study area. The roof terrace will be equipped with a jacuzzi, shower and an outdoor kitchen. Natural oak parquet is used on the floors of the house. Residential heating is solved on the basis of air-water heat pump, heat transfer with floor collectors, in addition there is an electric floor heating in damp rooms. Each living space also has an autonomous air conditioner. The building is equipped with forced ventilation and a central vacuum cleaner. The building has an alarm system and IT and TV readiness. German ALNO kitchen and Bosch kitchen appliances. The building will be completed in 2023 The building will be completed in 2023 350 meters to the beach 28 meters above sea level 10 min drive to Marbella 35 min drive to Malaga Airport 180 degrees views from roof terrace