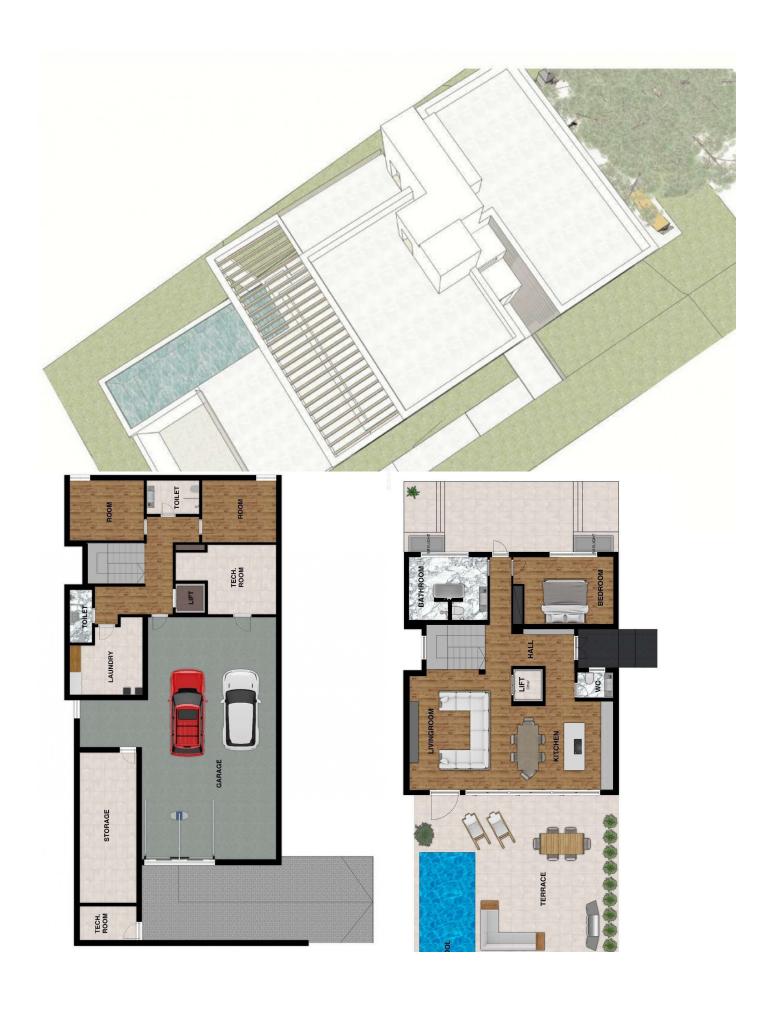

## Продажа - Дом - Marbesa 3.950.000€

Marbesa Дом

6

7

417 m2

710 m2

ABOUT THE VILLA There is a modern style detached house with an excellent location for sale. The house will be completed in 2023 The property is only 350.0 m from the sea and 28 m above sea level. The property is bordered by a protected pine forest from the north. The house's roof terrace offers 180 degree free view of the sea and the surrounding mountains. The size of the property is 710,0 m2. The house is a three-storey modern style luxury villa with a 3x10m outdoor heated pool on the patio. The building has a total area of 273m2 covered with terraces. The floors of the building are connected by a staircase inside the building and an elevator that runs out to the roof terrace of the last floor. On the 0 floor of the building there is a 157,7m2 garage (4 cars), utility room, toilet, technical room and two additional rooms with windows. On the first floor there is an entrance hall, open kitchen-living room, ceiling height 4,6m, separate toilet, large bedroom with a wardrobe and a separate bathroom. On the second floor there are one large bedroom with a wardrobe and a separate bathroom and 2 normal size bedrooms, 1 bathroom, and a study area. The roof terrace will be equipped with a jacuzzi, shower and an outdoor kitchen. Natural oak parquet is used on the floors of the house. Residential heating is solved on the basis of air-water heat pump, heat transfer with floor collectors, in addition there is an electric floor heating in damp rooms. Each living space also has an autonomous air conditioner. The building is equipped with forced ventilation and a central vacuum cleaner. The building has an alarm system and IT and TV readiness. German ALNO kitchen and Bosch kitchen appliances. The building will be completed in 2023 The building will be completed in 2023 350 meters to the beach 28 meters above sea level 10 min drive to Marbella 35 min drive to Malaga Airport 180 degrees views from roof terrace