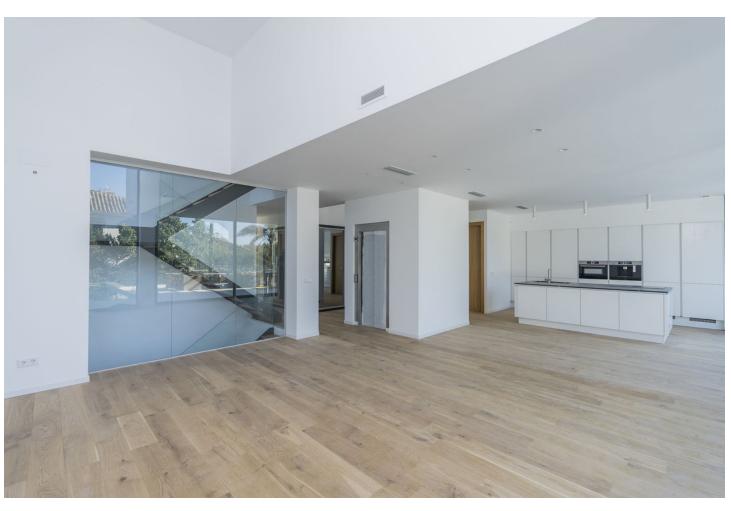

## Продажа - Дом - Marbesa 3.950.000€

Marbesa Дом

6

7

417 m2

710 m2

ABOUT THE VILLA There is a modern style detached house with an excellent location for sale. The house will be completed in 2023 The property is only 350.0 m from the sea and 28 m above sea level. The property is bordered by a protected pine forest from the north. The house's roof terrace offers 180 degree free view of the sea and the surrounding mountains. The size of the property is 710,0 m2. The house is a three-storey modern style luxury villa with a 3x10m outdoor heated pool on the patio. The building has a total area of 273m2 covered with terraces. The floors of the building are connected by a staircase inside the building and an elevator that runs out to the roof terrace of the last floor. On the 0 floor of the building there is a 157,7m2 garage (4 cars), utility room, toilet, technical room and two additional rooms with windows. On the first floor there is an entrance hall, open kitchen-living room, ceiling height 4,6m, separate toilet, large bedroom with a wardrobe and a separate bathroom. On the second floor there are one large bedroom with a wardrobe and a separate bathroom and 2 normal size bedrooms, 1 bathroom, and a study area. The roof terrace will be equipped with a jacuzzi, shower and an outdoor kitchen. Natural oak parquet is used on the floors of the house. Residential heating is solved on the basis of air-water heat pump, heat transfer with floor collectors, in addition there is an electric floor heating in damp rooms. Each living space also has an autonomous air conditioner. The building is equipped with forced ventilation and a central vacuum cleaner. The building has an alarm system and IT and TV readiness. German ALNO kitchen and Bosch kitchen appliances. The building will be completed in 2023 The building will be completed in 2023 350 meters to the beach 28 meters above sea level 10 min drive to Marbella 35 min drive to Malaga Airport 180 degrees views from roof terrace