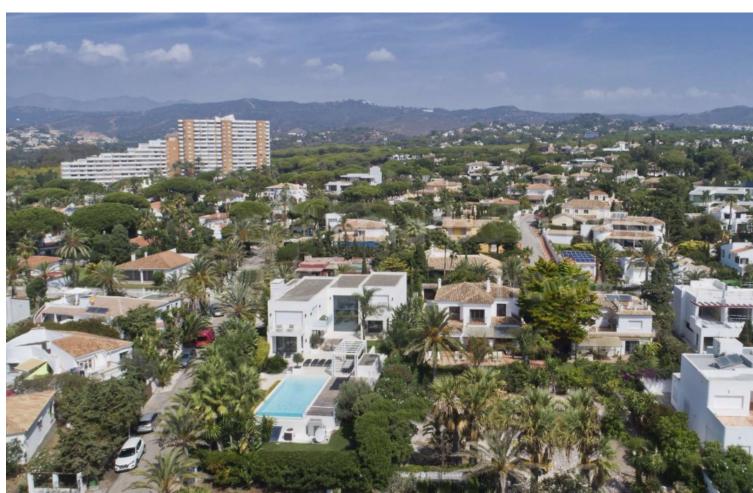

## Продажа - Дом - Marbesa 3.950.000€

Marbesa Дом

6

7

417 m2

710 m2

ABOUT THE VILLA There is a modern style detached house with an excellent location for sale. The house will be completed in 2023 The property is only 350.0 m from the sea and 28 m above sea level. The property is bordered by a protected pine forest from the north. The house's roof terrace offers 180 degree free view of the sea and the surrounding mountains. The size of the property is 710,0 m2. The house is a three-storey modern style luxury villa with a 3x10m outdoor heated pool on the patio. The building has a total area of 273m2 covered with terraces. The floors of the building are connected by a staircase inside the building and an elevator that runs out to the roof terrace of the last floor. On the 0 floor of the building there is a 157,7m2 garage (4 cars), utility room, toilet, technical room and two additional rooms with windows. On the first floor there is an entrance hall, open kitchen-living room, ceiling height 4,6m, separate toilet, large bedroom with a wardrobe and a separate bathroom. On the second floor there are one large bedroom with a wardrobe and a separate bathroom and 2 normal size bedrooms, 1 bathroom, and a study area. The roof terrace will be equipped with a jacuzzi, shower and an outdoor kitchen. Natural oak parquet is used on the floors of the house. Residential heating is solved on the basis of air-water heat pump, heat transfer with floor collectors, in addition there is an electric floor heating in damp rooms. Each living space also has an autonomous air conditioner. The building is equipped with forced ventilation and a central vacuum cleaner. The building has an alarm system and IT and TV readiness. German ALNO kitchen and Bosch kitchen appliances. The building will be completed in 2023 The building will be completed in 2023 350 meters to the beach 28 meters above sea level 10 min drive to Marbella 35 min drive to Malaga Airport 180 degrees views from roof terrace