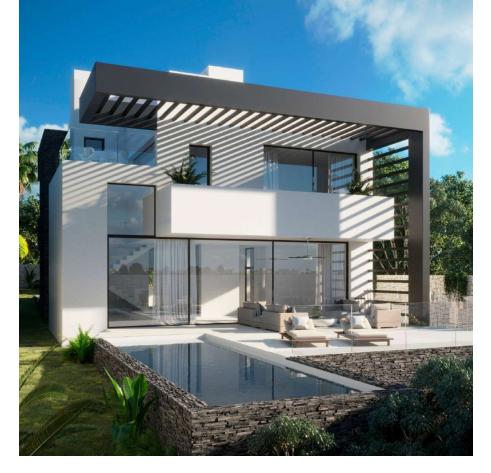

## Продажа - Дом - Marbesa 3.950.000€

Marbesa Дом

6

7

417 m2

710 m2

ABOUT THE VILLA There is a modern style detached house with an excellent location for sale. The house will be completed in 2023 The property is only 350.0 m from the sea and 28 m above sea level. The property is bordered by a protected pine forest from the north. The house's roof terrace offers 180 degree free view of the sea and the surrounding mountains. The size of the property is 710,0 m2. The house is a three-storey modern style luxury villa with a 3x10m outdoor heated pool on the patio. The building has a total area of 273m2 covered with terraces. The floors of the building are connected by a staircase inside the building and an elevator that runs out to the roof terrace of the last floor. On the 0 floor of the building there is a 157,7m2 garage (4 cars), utility room, toilet, technical room and two additional rooms with windows. On the first floor there is an entrance hall, open kitchen-living room, ceiling height 4,6m, separate toilet, large bedroom with a wardrobe and a separate bathroom. On the second floor there are one large bedroom with a wardrobe and a separate bathroom and 2 normal size bedrooms, 1 bathroom, and a study area. The roof terrace will be equipped with a jacuzzi, shower and an outdoor kitchen. Natural oak parquet is used on the floors of the house. Residential heating is solved on the basis of air-water heat pump, heat transfer with floor collectors, in addition there is an electric floor heating in damp rooms. Each living space also has an autonomous air conditioner. The building is equipped with forced ventilation and a central vacuum cleaner. The building has an alarm system and IT and TV readiness. German ALNO kitchen and Bosch kitchen appliances. The building will be completed in 2023 The building will be completed in 2023 350 meters to the beach 28 meters above sea level 10 min drive to Marbella 35 min drive to Malaga Airport 180 degrees views from roof terrace