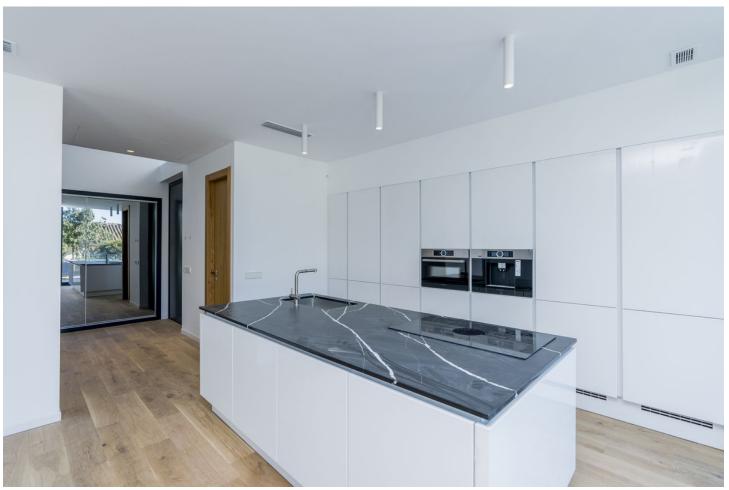

## Продажа - Дом - Marbesa 3.950.000€

Marbesa Дом

6

7

417 m2

710 m2

ABOUT THE VILLA There is a modern style detached house with an excellent location for sale. The house will be completed in 2023 The property is only 350.0 m from the sea and 28 m above sea level. The property is bordered by a protected pine forest from the north. The house's roof terrace offers 180 degree free view of the sea and the surrounding mountains. The size of the property is 710,0 m2. The house is a three-storey modern style luxury villa with a 3x10m outdoor heated pool on the patio. The building has a total area of 273m2 covered with terraces. The floors of the building are connected by a staircase inside the building and an elevator that runs out to the roof terrace of the last floor. On the 0 floor of the building there is a 157,7m2 garage (4 cars), utility room, toilet, technical room and two additional rooms with windows. On the first floor there is an entrance hall, open kitchen-living room, ceiling height 4,6m, separate toilet, large bedroom with a wardrobe and a separate bathroom. On the second floor there are one large bedroom with a wardrobe and a separate bathroom and 2 normal size bedrooms, 1 bathroom, and a study area. The roof terrace will be equipped with a jacuzzi, shower and an outdoor kitchen. Natural oak parquet is used on the floors of the house. Residential heating is solved on the basis of air-water heat pump, heat transfer with floor collectors, in addition there is an electric floor heating in damp rooms. Each living space also has an autonomous air conditioner. The building is equipped with forced ventilation and a central vacuum cleaner. The building has an alarm system and IT and TV readiness. German ALNO kitchen and Bosch kitchen appliances. The building will be completed in 2023 The building will be completed in 2023 350 meters to the beach 28 meters above sea level 10 min drive to Marbella 35 min drive to Malaga Airport 180 degrees views from roof terrace