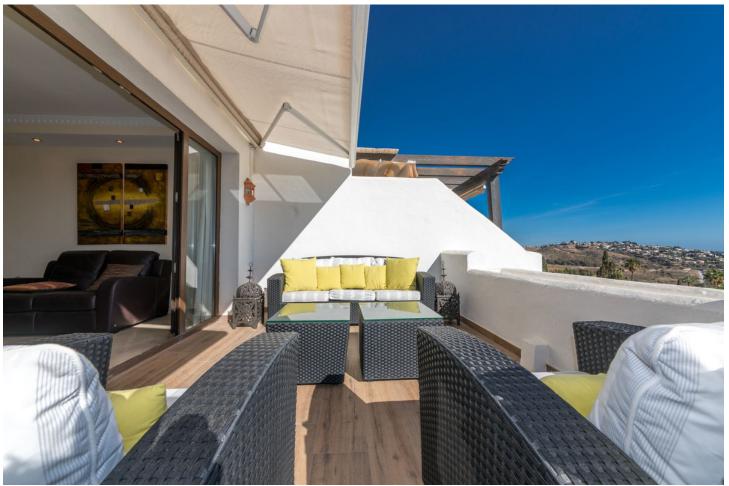

## Продажа - Апартамент - Mijas Golf 495.00€

Mijas Golf Апартамент

Коммунальные: 3,900 EUR / год ИБИ: 894 EUR / год Мусор: 77 EUR / год

3

2

136 m<sup>2</sup>

Beautiful 3 bedroom, 2 bathroom duplex penthouse with amazing views at Mijas Golf, Mijas Costa This stunning 3 bedroom, 2 bathroom penthouse is located at Single Homes on the Mijas Golf complex located just a few minutes from all the amenities, restaurants and shopping of both Mijas Costa and Fuengirola. This is the perfect location for a relaxing holiday home with golf on the doorstep and all the facilities of the Costa del Sol within really easy reach. On the doorstep there are both sports and restaurant facilities in addition to local shopping. Single Homes is a fully gated modern complex of apartments and penthouses with lovely gardens and communal pool enjoying an elevated position in the heart of Mijas Golf. This is a duplex penthouse located on the third floor with a south westerly aspect and amazing open views over the golf, and surrounding countryside. There is lift access from the parking garage where a store room and parking space are included in the sale. An entrance hallway leads into a spacious sitting and dining room which has patio doors out to a southwest facing terrace. There is a fully fitted kitchen with granite work tops and a range of appliances including a builtin oven, hob, dishwasher and fridge freezer. A separate utility room houses the washing machine and drier. There are two family bedrooms and this level and both have fitted wardrobes and they share a bathroom with bath and shower over. One of the bedrooms has direct access to the terrace. The master bedroom is located on the upper level. It has fitted wardrobes and an en suite bathroom with bath and shower. There is a large solarium which features a stunning view and plenty of space for entertaining and relaxing. There is an outdoor kitchen with a built-in barbecue together with storage space and a pergola. Hot and cold air conditioning is installed in addition to sealed unit double glazing.