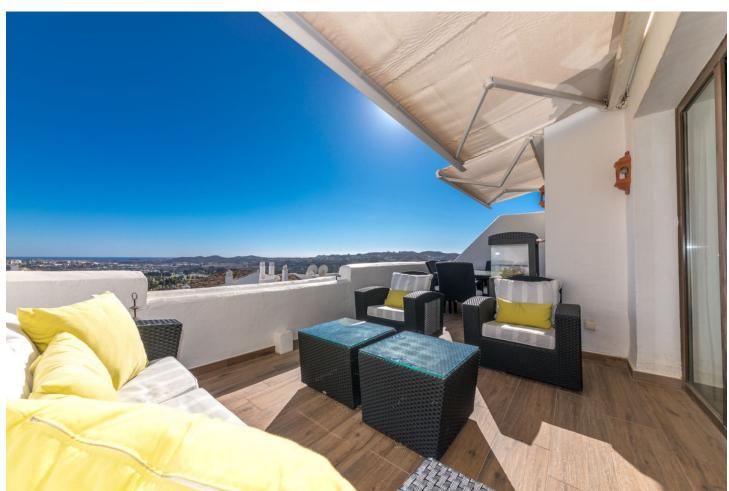

## Продажа - Апартамент - Mijas Golf 495.00€

Mijas Golf Апартамент

Коммунальные: 3,900 EUR / год ИБИ: 894 EUR / год Мусор: 77 EUR / год

3

2

136 m<sup>2</sup>

Beautiful 3 bedroom, 2 bathroom duplex penthouse with amazing views at Mijas Golf, Mijas Costa This stunning 3 bedroom, 2 bathroom penthouse is located at Single Homes on the Mijas Golf complex located just a few minutes from all the amenities, restaurants and shopping of both Mijas Costa and Fuengirola. This is the perfect location for a relaxing holiday home with golf on the doorstep and all the facilities of the Costa del Sol within really easy reach. On the doorstep there are both sports and restaurant facilities in addition to local shopping. Single Homes is a fully gated modern complex of apartments and penthouses with lovely gardens and communal pool enjoying an elevated position in the heart of Mijas Golf. This is a duplex penthouse located on the third floor with a south westerly aspect and amazing open views over the golf, and surrounding countryside. There is lift access from the parking garage where a store room and parking space are included in the sale. An entrance hallway leads into a spacious sitting and dining room which has patio doors out to a southwest facing terrace. There is a fully fitted kitchen with granite work tops and a range of appliances including a builtin oven, hob, dishwasher and fridge freezer. A separate utility room houses the washing machine and drier. There are two family bedrooms and this level and both have fitted wardrobes and they share a bathroom with bath and shower over. One of the bedrooms has direct access to the terrace. The master bedroom is located on the upper level. It has fitted wardrobes and an en suite bathroom with bath and shower. There is a large solarium which features a stunning view and plenty of space for entertaining and relaxing. There is an outdoor kitchen with a built-in barbecue together with storage space and a pergola. Hot and cold air conditioning is installed in addition to sealed unit double glazing.