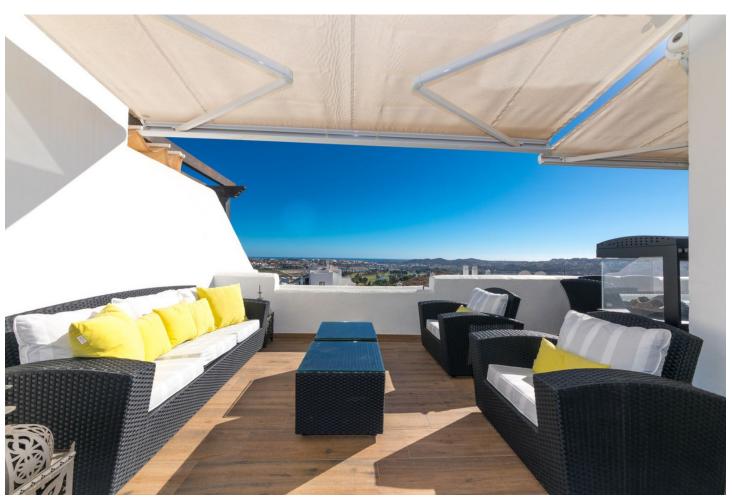

## Продажа - Апартамент - Mijas Golf 495.00€

Mijas Golf Апартамент

Коммунальные: 3,900 EUR / год ИБИ: 894 EUR / год Мусор: 77 EUR / год

3

2

136 m<sup>2</sup>

Beautiful 3 bedroom, 2 bathroom duplex penthouse with amazing views at Mijas Golf, Mijas Costa This stunning 3 bedroom, 2 bathroom penthouse is located at Single Homes on the Mijas Golf complex located just a few minutes from all the amenities, restaurants and shopping of both Mijas Costa and Fuengirola. This is the perfect location for a relaxing holiday home with golf on the doorstep and all the facilities of the Costa del Sol within really easy reach. On the doorstep there are both sports and restaurant facilities in addition to local shopping. Single Homes is a fully gated modern complex of apartments and penthouses with lovely gardens and communal pool enjoying an elevated position in the heart of Mijas Golf. This is a duplex penthouse located on the third floor with a south westerly aspect and amazing open views over the golf, and surrounding countryside. There is lift access from the parking garage where a store room and parking space are included in the sale. An entrance hallway leads into a spacious sitting and dining room which has patio doors out to a southwest facing terrace. There is a fully fitted kitchen with granite work tops and a range of appliances including a builtin oven, hob, dishwasher and fridge freezer. A separate utility room houses the washing machine and drier. There are two family bedrooms and this level and both have fitted wardrobes and they share a bathroom with bath and shower over. One of the bedrooms has direct access to the terrace. The master bedroom is located on the upper level. It has fitted wardrobes and an en suite bathroom with bath and shower. There is a large solarium which features a stunning view and plenty of space for entertaining and relaxing. There is an outdoor kitchen with a built-in barbecue together with storage space and a pergola. Hot and cold air conditioning is installed in addition to sealed unit double glazing.