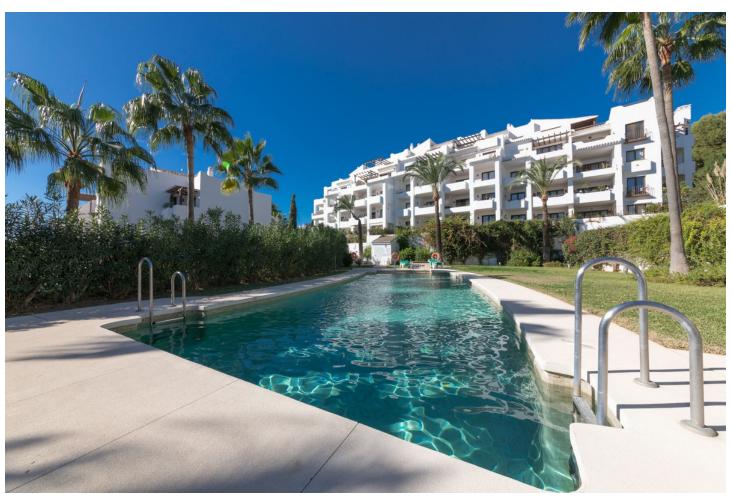

## Продажа - Апартамент - Mijas Golf 495.00€

Mijas Golf Апартамент

Коммунальные: 3,900 EUR / год ИБИ: 894 EUR / год Мусор: 77 EUR / год

3

2

136 m<sup>2</sup>

Beautiful 3 bedroom, 2 bathroom duplex penthouse with amazing views at Mijas Golf, Mijas Costa This stunning 3 bedroom, 2 bathroom penthouse is located at Single Homes on the Mijas Golf complex located just a few minutes from all the amenities, restaurants and shopping of both Mijas Costa and Fuengirola. This is the perfect location for a relaxing holiday home with golf on the doorstep and all the facilities of the Costa del Sol within really easy reach. On the doorstep there are both sports and restaurant facilities in addition to local shopping. Single Homes is a fully gated modern complex of apartments and penthouses with lovely gardens and communal pool enjoying an elevated position in the heart of Mijas Golf. This is a duplex penthouse located on the third floor with a south westerly aspect and amazing open views over the golf, and surrounding countryside. There is lift access from the parking garage where a store room and parking space are included in the sale. An entrance hallway leads into a spacious sitting and dining room which has patio doors out to a southwest facing terrace. There is a fully fitted kitchen with granite work tops and a range of appliances including a builtin oven, hob, dishwasher and fridge freezer. A separate utility room houses the washing machine and drier. There are two family bedrooms and this level and both have fitted wardrobes and they share a bathroom with bath and shower over. One of the bedrooms has direct access to the terrace. The master bedroom is located on the upper level. It has fitted wardrobes and an en suite bathroom with bath and shower. There is a large solarium which features a stunning view and plenty of space for entertaining and relaxing. There is an outdoor kitchen with a built-in barbecue together with storage space and a pergola. Hot and cold air conditioning is installed in addition to sealed unit double glazing.