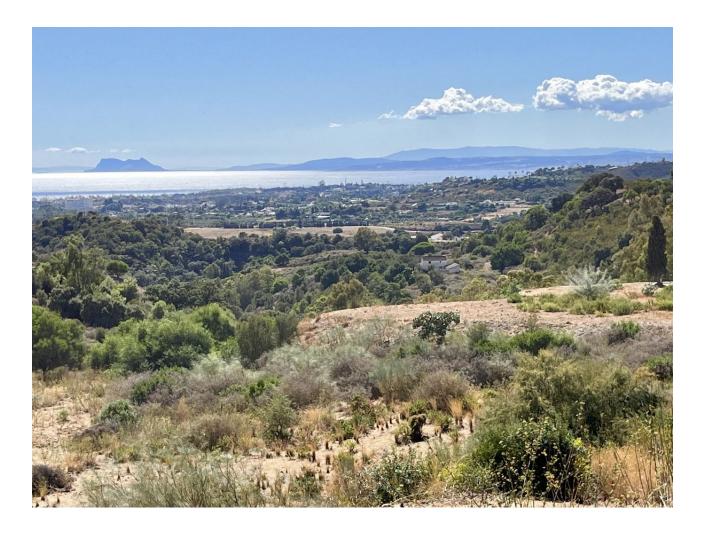

## Участок

LARGE PLOT FOR LUXURY VILLA Double Plot: 2,333m<sup>2</sup> Max Build: 500m<sup>2</sup> plus basement and porches Large elevated plot with unobstructed panoramic, south-western sea view to Gibraltar and Morocco and mountains. Close to beach (2km), great restaurants, supermarkets, hospital, schools etc. La Panera on the New Golden Mile between San Pedro and Estepona is a beautiful and peaceful area, only 10 to 12 minutes from Puerto Banus. High quality urbanisation with luxury villas. All services are in place.