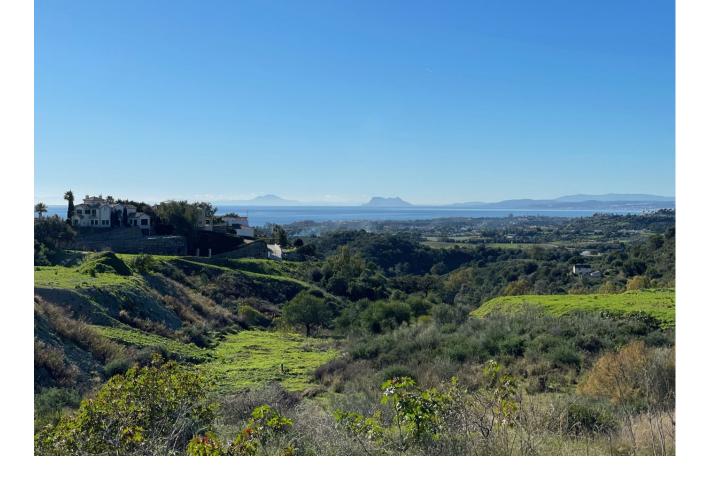

## Участок

LARGE PLOT FOR LUXURY VILLA Double Plot: 2,333m<sup>2</sup> Max Build: 500m<sup>2</sup> plus basement and porches Large elevated plot with unobstructed panoramic, south-western sea view to Gibraltar and Morocco and mountains. Close to beach (2km), great restaurants, supermarkets, hospital, schools etc. La Panera on the New Golden Mile between San Pedro and Estepona is a beautiful and peaceful area, only 10 to 12 minutes from Puerto Banus. High quality urbanisation with luxury villas. All services are in place.