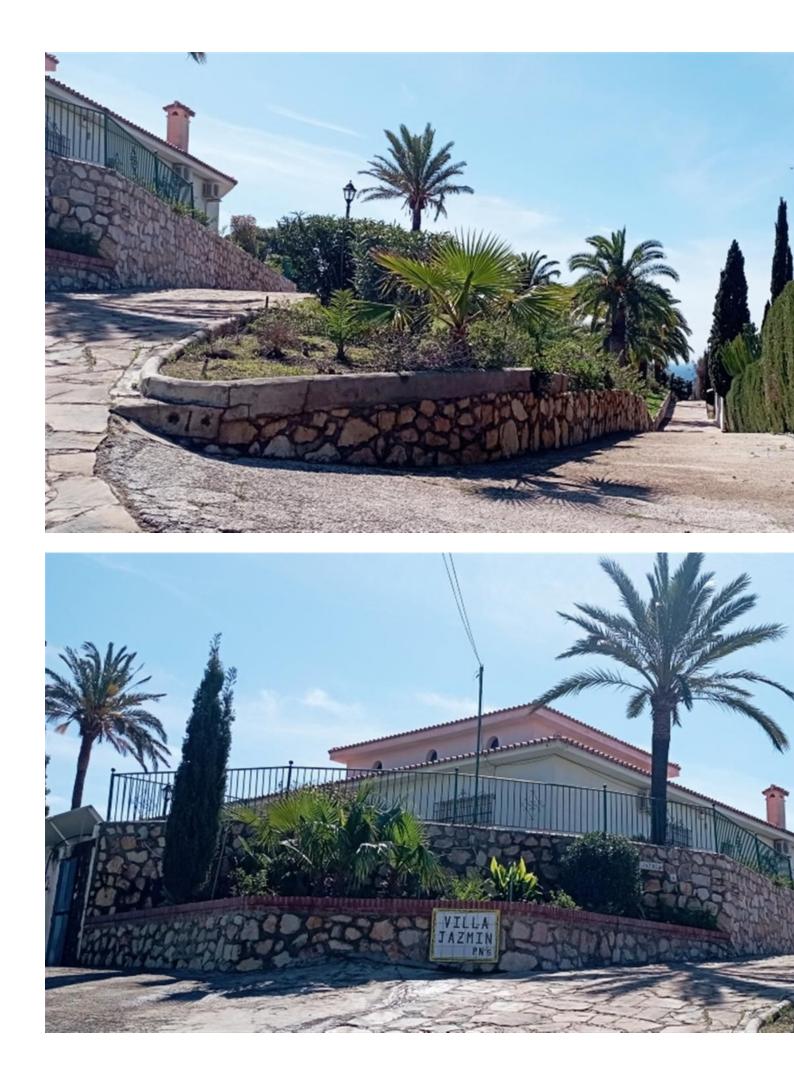

# Benalmadena Costa Дом ИБИ: 2,830 EUR / год Мусор: 290 EUR / год 7 6 595 m2 9085 m2

WE PRESENT THE UNIQUE VILLA JAZMIN, WITH ITS EXCELLENT LOCATION AND THE BEST VIEWS We find this exclusive property, on a large plot of 9,085 M<sup>2</sup>, with fantastic mountain and sea views and large beautifully landscaped areas with a private pool. On the plot there are 3 duly registered buildings. The main house has 412m<sup>2</sup> built on one level, currently divided into two large living rooms with fireplaces, a large double-height central recreation room, 4 bedrooms, 4 bathrooms (2 of them en suite), a toilet, and a large kitchen with a utility room with access to the terrace and barbecue area. The house needs a full renovation and could be a magnificent project that allows a host of ideas and possibilities, the double height of the central area allows, without modifying the structure of the house, to make a second floor with up to 3 spacious suites or whatever your imagination allows. Separated from the house we find a guest house with a constructed area of 83m<sup>2</sup> that is distributed over 2 floors connected by an internal staircase. On the lower floor there is a bedroom and a bathroom; on the upper floor there is a living room and the kitchen. Finally, the third building with an area of 89 m<sup>2</sup> consists of two levels, one for guest accommodation with a living room, a bedroom and a bathroom, and the upper floor is a garage. Due to its privacy, incredible views and immense possibilities this is a unique property that is worth visiting.

#### Расположение

- ✔ На побережье
- У Рядом с морем
- ✔ Близко к школам
- ✔ Урбанизация
- вид
- \star Море
- 🗸 Горы
- ✔ Панорамный
- 🗸 Сад