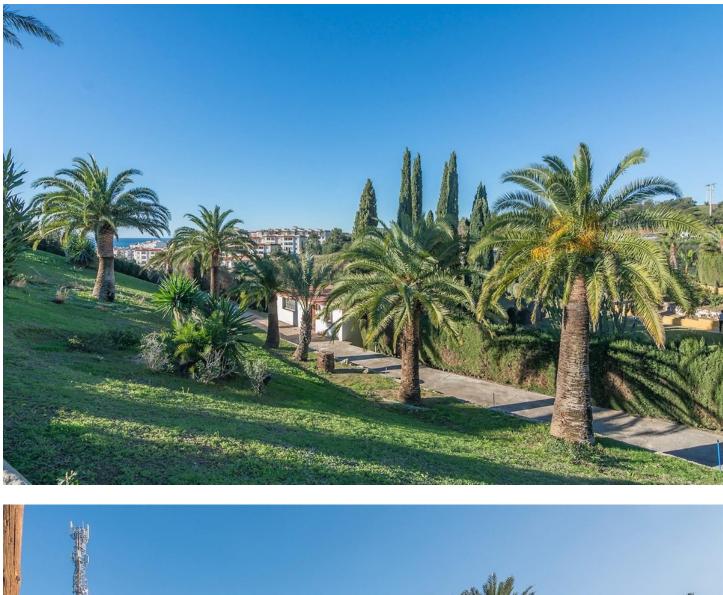

# Benalmadena Costa Дом ИБИ: 2,830 EUR / год Мусор: 290 EUR / год 7 6 595 m2 9085 m2

WE PRESENT THE UNIQUE VILLA JAZMIN, WITH ITS EXCELLENT LOCATION AND THE BEST VIEWS We find this exclusive property, on a large plot of 9,085 M<sup>2</sup>, with fantastic mountain and sea views and large beautifully landscaped areas with a private pool. On the plot there are 3 duly registered buildings. The main house has 412m<sup>2</sup> built on one level, currently divided into two large living rooms with fireplaces, a large double-height central recreation room, 4 bedrooms, 4 bathrooms (2 of them en suite), a toilet, and a large kitchen with a utility room with access to the terrace and barbecue area. The house needs a full renovation and could be a magnificent project that allows a host of ideas and possibilities, the double height of the central area allows, without modifying the structure of the house, to make a second floor with up to 3 spacious suites or whatever your imagination allows. Separated from the house we find a guest house with a constructed area of 83m<sup>2</sup> that is distributed over 2 floors connected by an internal staircase. On the lower floor there is a bedroom and a bathroom; on the upper floor there is a living room and the kitchen. Finally, the third building with an area of 89 m<sup>2</sup> consists of two levels, one for guest accommodation with a living room, a bedroom and a bathroom, and the upper floor is a garage. Due to its privacy, incredible views and immense possibilities this is a unique property that is worth visiting.