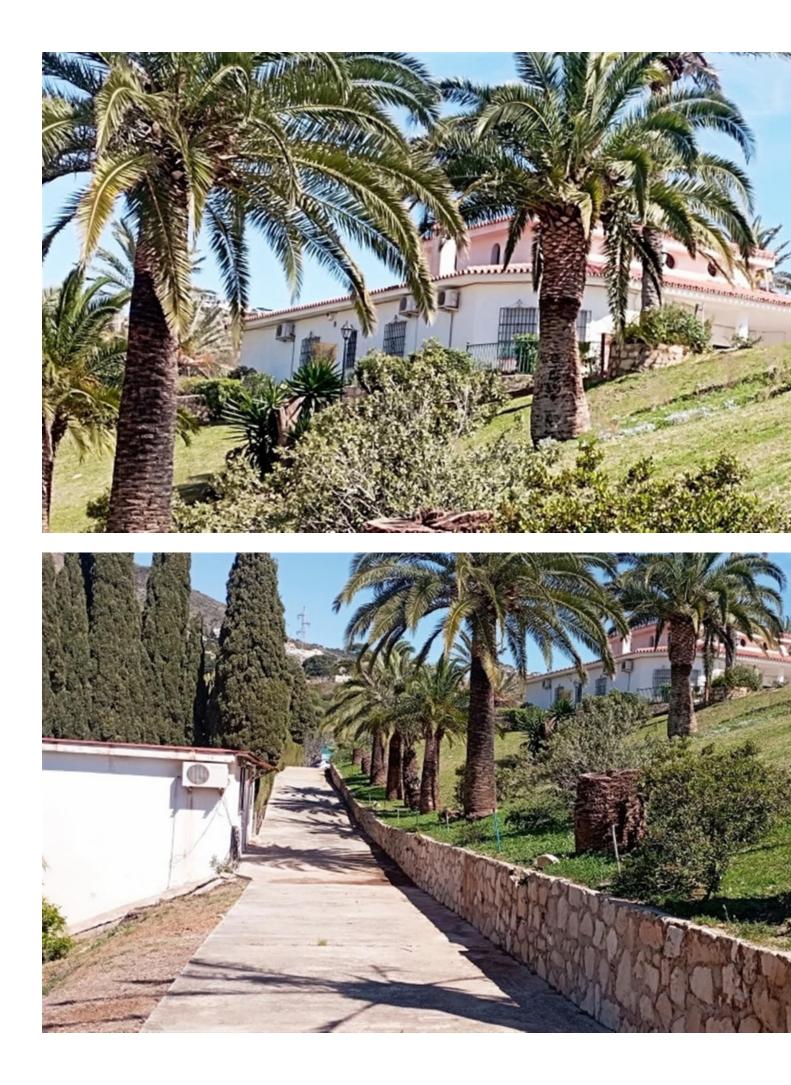

# Benalmadena Costa Дом ИБИ: 2,830 EUR / год Мусор: 290 EUR / год 7 6 595 m2 9085 m2

WE PRESENT THE UNIQUE VILLA JAZMIN, WITH ITS EXCELLENT LOCATION AND THE BEST VIEWS We find this exclusive property, on a large plot of 9,085 M<sup>2</sup>, with fantastic mountain and sea views and large beautifully landscaped areas with a private pool. On the plot there are 3 duly registered buildings. The main house has 412m<sup>2</sup> built on one level, currently divided into two large living rooms with fireplaces, a large double-height central recreation room, 4 bedrooms, 4 bathrooms (2 of them en suite), a toilet, and a large kitchen with a utility room with access to the terrace and barbecue area. The house needs a full renovation and could be a magnificent project that allows a host of ideas and possibilities, the double height of the central area allows, without modifying the structure of the house, to make a second floor with up to 3 spacious suites or whatever your imagination allows. Separated from the house we find a guest house with a constructed area of 83m<sup>2</sup> that is distributed over 2 floors connected by an internal staircase. On the lower floor there is a bedroom and a bathroom; on the upper floor there is a living room and the kitchen. Finally, the third building with an area of 89 m<sup>2</sup> consists of two levels, one for guest accommodation with a living room, a bedroom and a bathroom, and the upper floor is a garage. Due to its privacy, incredible views and immense possibilities this is a unique property that is worth visiting.