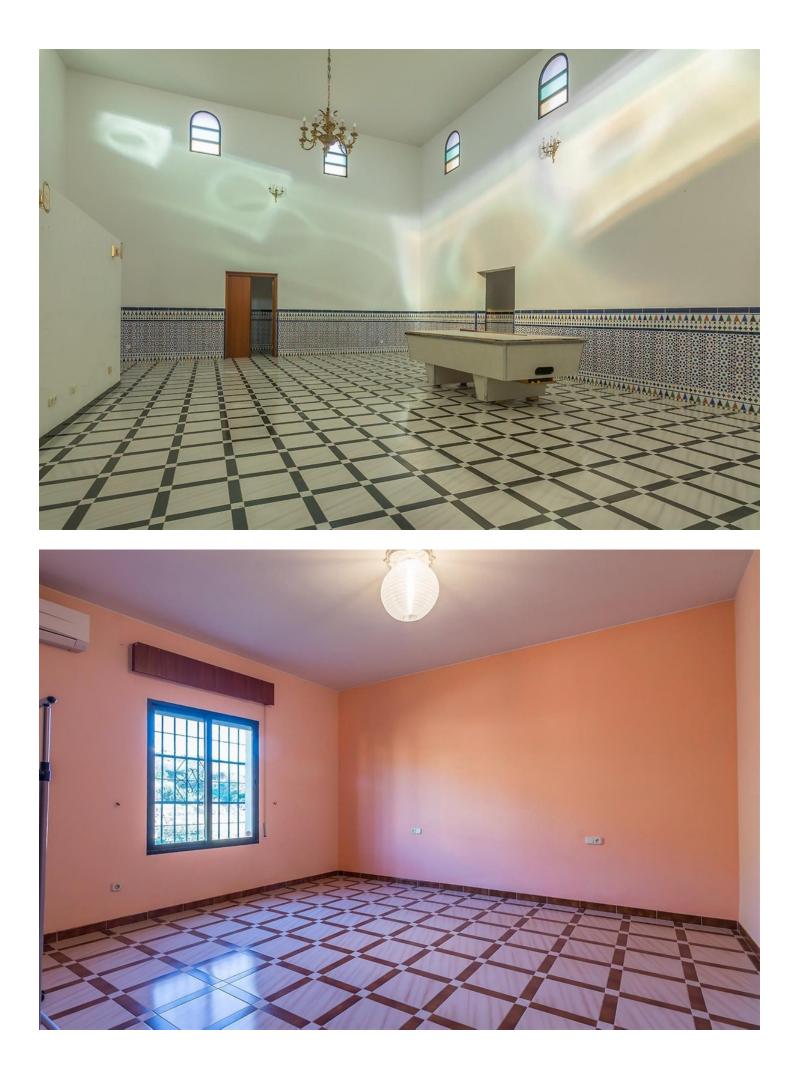

# Benalmadena Costa Дом ИБИ: 2,830 EUR / год Мусор: 290 EUR / год 7 6 595 m2 9085 m2

WE PRESENT THE UNIQUE VILLA JAZMIN, WITH ITS EXCELLENT LOCATION AND THE BEST VIEWS We find this exclusive property, on a large plot of 9,085 M<sup>2</sup>, with fantastic mountain and sea views and large beautifully landscaped areas with a private pool. On the plot there are 3 duly registered buildings. The main house has 412m<sup>2</sup> built on one level, currently divided into two large living rooms with fireplaces, a large double-height central recreation room, 4 bedrooms, 4 bathrooms (2 of them en suite), a toilet, and a large kitchen with a utility room with access to the terrace and barbecue area. The house needs a full renovation and could be a magnificent project that allows a host of ideas and possibilities, the double height of the central area allows, without modifying the structure of the house, to make a second floor with up to 3 spacious suites or whatever your imagination allows. Separated from the house we find a guest house with a constructed area of 83m<sup>2</sup> that is distributed over 2 floors connected by an internal staircase. On the lower floor there is a bedroom and a bathroom; on the upper floor there is a living room and the kitchen. Finally, the third building with an area of 89 m<sup>2</sup> consists of two levels, one for guest accommodation with a living room, a bedroom and a bathroom, and the upper floor is a garage. Due to its privacy, incredible views and immense possibilities this is a unique property that is worth visiting.