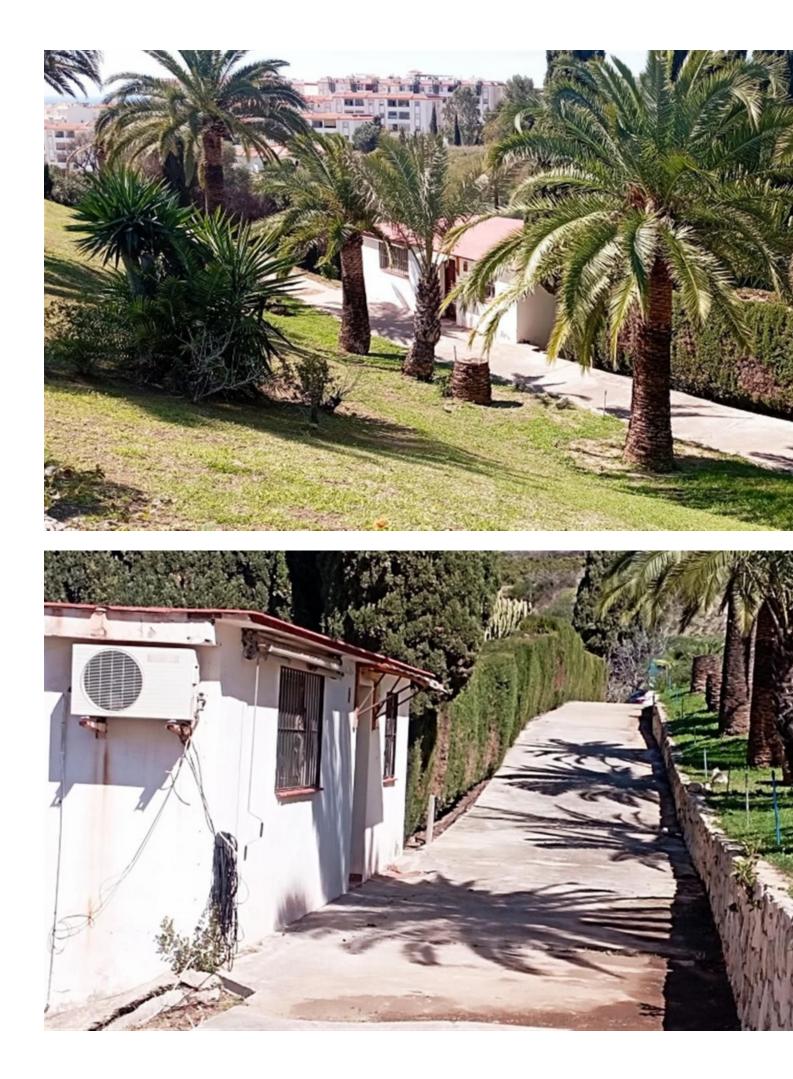

# Benalmadena Costa Дом ИБИ: 2,830 EUR / год Мусор: 290 EUR / год 7 6 595 m2 9085 m2

WE PRESENT THE UNIQUE VILLA JAZMIN, WITH ITS EXCELLENT LOCATION AND THE BEST VIEWS We find this exclusive property, on a large plot of 9,085 M<sup>2</sup>, with fantastic mountain and sea views and large beautifully landscaped areas with a private pool. On the plot there are 3 duly registered buildings. The main house has 412m<sup>2</sup> built on one level, currently divided into two large living rooms with fireplaces, a large double-height central recreation room, 4 bedrooms, 4 bathrooms (2 of them en suite), a toilet, and a large kitchen with a utility room with access to the terrace and barbecue area. The house needs a full renovation and could be a magnificent project that allows a host of ideas and possibilities, the double height of the central area allows, without modifying the structure of the house, to make a second floor with up to 3 spacious suites or whatever your imagination allows. Separated from the house we find a guest house with a constructed area of 83m<sup>2</sup> that is distributed over 2 floors connected by an internal staircase. On the lower floor there is a bedroom and a bathroom; on the upper floor there is a living room and the kitchen. Finally, the third building with an area of 89 m<sup>2</sup> consists of two levels, one for guest accommodation with a living room, a bedroom and a bathroom, and the upper floor is a garage. Due to its privacy, incredible views and immense possibilities this is a unique property that is worth visiting.