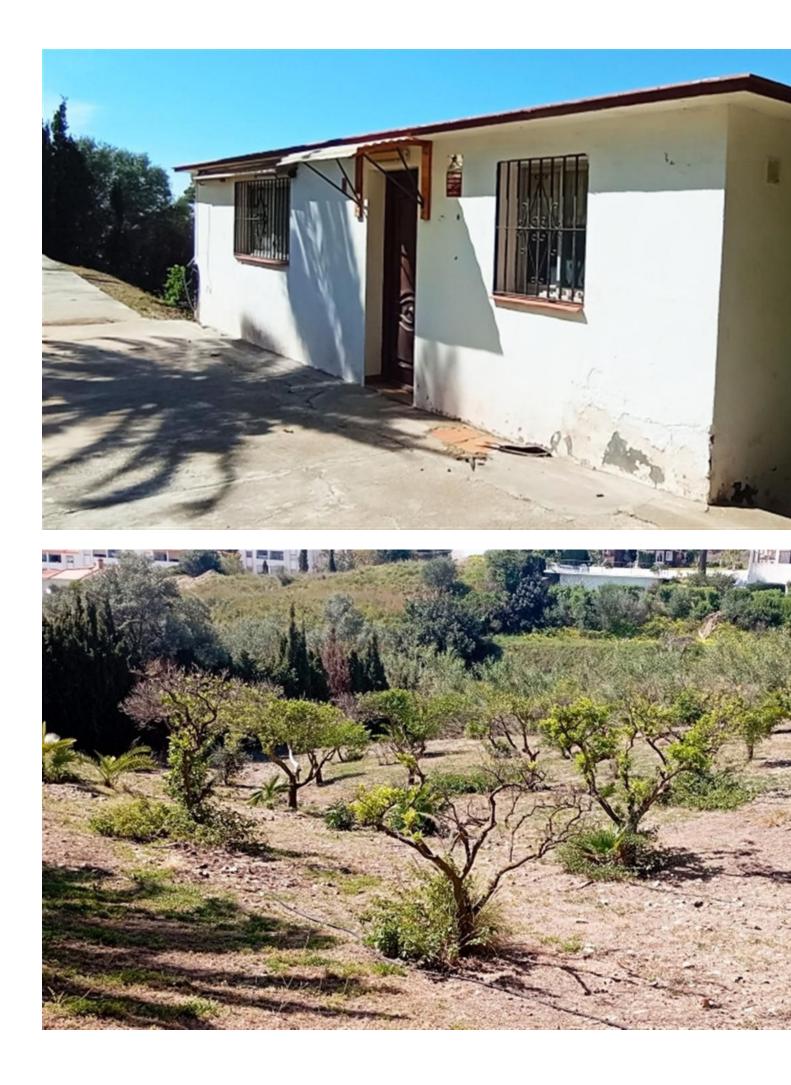

# Benalmadena Costa Дом ИБИ: 2,830 EUR / год Мусор: 290 EUR / год 7 6 595 m2 9085 m2

WE PRESENT THE UNIQUE VILLA JAZMIN, WITH ITS EXCELLENT LOCATION AND THE BEST VIEWS We find this exclusive property, on a large plot of 9,085 M<sup>2</sup>, with fantastic mountain and sea views and large beautifully landscaped areas with a private pool. On the plot there are 3 duly registered buildings. The main house has 412m<sup>2</sup> built on one level, currently divided into two large living rooms with fireplaces, a large double-height central recreation room, 4 bedrooms, 4 bathrooms (2 of them en suite), a toilet, and a large kitchen with a utility room with access to the terrace and barbecue area. The house needs a full renovation and could be a magnificent project that allows a host of ideas and possibilities, the double height of the central area allows, without modifying the structure of the house, to make a second floor with up to 3 spacious suites or whatever your imagination allows. Separated from the house we find a guest house with a constructed area of 83m<sup>2</sup> that is distributed over 2 floors connected by an internal staircase. On the lower floor there is a bedroom and a bathroom; on the upper floor there is a living room and the kitchen. Finally, the third building with an area of 89 m<sup>2</sup> consists of two levels, one for guest accommodation with a living room, a bedroom and a bathroom, and the upper floor is a garage. Due to its privacy, incredible views and immense possibilities this is a unique property that is worth visiting.