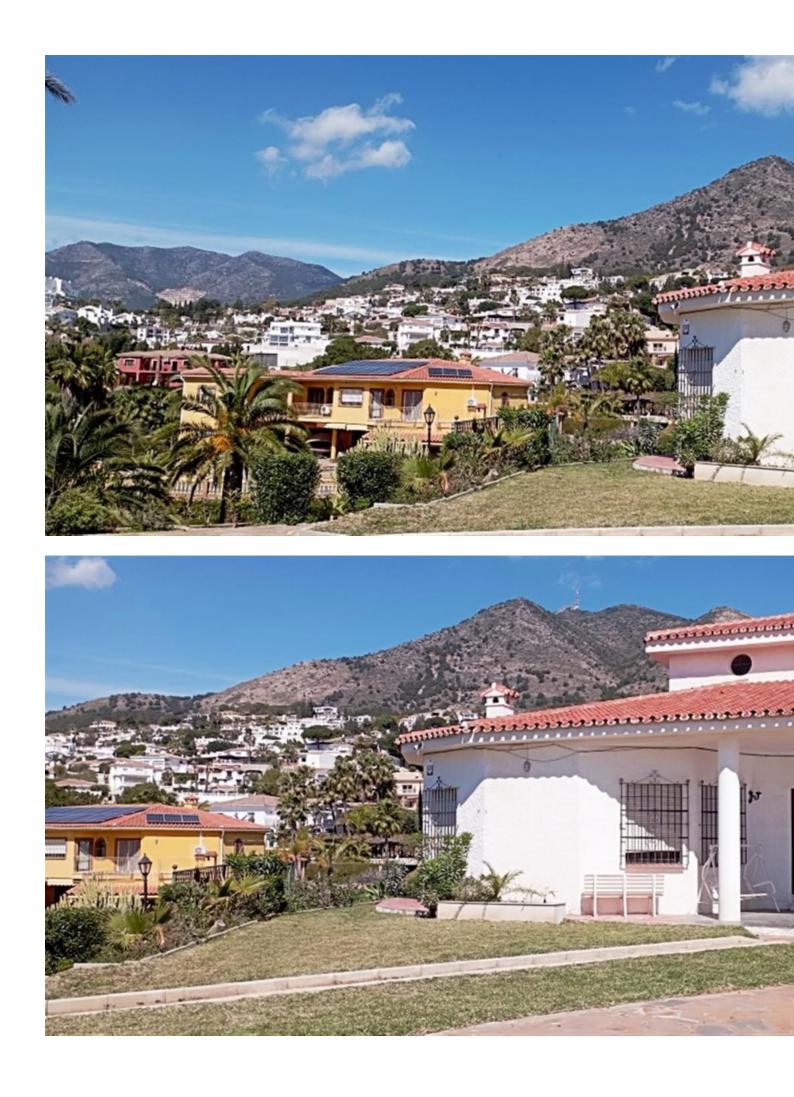

# Benalmadena Costa Дом ИБИ: 2,830 EUR / год Мусор: 290 EUR / год 7 6 595 m2 9085 m2

WE PRESENT THE UNIQUE VILLA JAZMIN, WITH ITS EXCELLENT LOCATION AND THE BEST VIEWS We find this exclusive property, on a large plot of 9,085 M<sup>2</sup>, with fantastic mountain and sea views and large beautifully landscaped areas with a private pool. On the plot there are 3 duly registered buildings. The main house has 412m<sup>2</sup> built on one level, currently divided into two large living rooms with fireplaces, a large double-height central recreation room, 4 bedrooms, 4 bathrooms (2 of them en suite), a toilet, and a large kitchen with a utility room with access to the terrace and barbecue area. The house needs a full renovation and could be a magnificent project that allows a host of ideas and possibilities, the double height of the central area allows, without modifying the structure of the house, to make a second floor with up to 3 spacious suites or whatever your imagination allows. Separated from the house we find a guest house with a constructed area of 83m<sup>2</sup> that is distributed over 2 floors connected by an internal staircase. On the lower floor there is a bedroom and a bathroom; on the upper floor there is a living room and the kitchen. Finally, the third building with an area of 89 m<sup>2</sup> consists of two levels, one for guest accommodation with a living room, a bedroom and a bathroom, and the upper floor is a garage. Due to its privacy, incredible views and immense possibilities this is a unique property that is worth visiting.

#### Расположение

- ✔ На побережье
- У Рядом с морем
- ✔ Близко к школам
- ✔ Урбанизация
- вид
- \star Море
- 🗸 Горы
- ✔ Панорамный
- 🗸 Сад