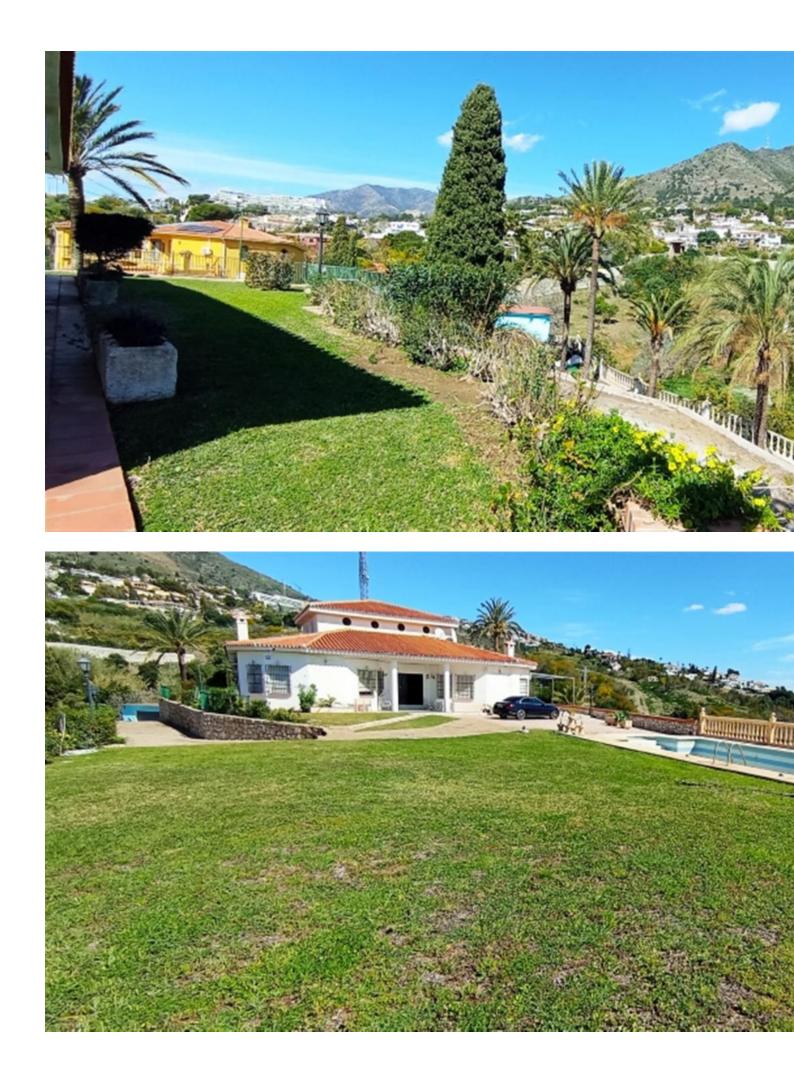

# Benalmadena Costa Дом ИБИ: 2,830 EUR / год Мусор: 290 EUR / год 7 6 595 m2 9085 m2

WE PRESENT THE UNIQUE VILLA JAZMIN, WITH ITS EXCELLENT LOCATION AND THE BEST VIEWS We find this exclusive property, on a large plot of 9,085 M<sup>2</sup>, with fantastic mountain and sea views and large beautifully landscaped areas with a private pool. On the plot there are 3 duly registered buildings. The main house has 412m<sup>2</sup> built on one level, currently divided into two large living rooms with fireplaces, a large double-height central recreation room, 4 bedrooms, 4 bathrooms (2 of them en suite), a toilet, and a large kitchen with a utility room with access to the terrace and barbecue area. The house needs a full renovation and could be a magnificent project that allows a host of ideas and possibilities, the double height of the central area allows, without modifying the structure of the house, to make a second floor with up to 3 spacious suites or whatever your imagination allows. Separated from the house we find a guest house with a constructed area of 83m<sup>2</sup> that is distributed over 2 floors connected by an internal staircase. On the lower floor there is a bedroom and a bathroom; on the upper floor there is a living room and the kitchen. Finally, the third building with an area of 89 m<sup>2</sup> consists of two levels, one for guest accommodation with a living room, a bedroom and a bathroom, and the upper floor is a garage. Due to its privacy, incredible views and immense possibilities this is a unique property that is worth visiting.

#### Расположение

- ✔ На побережье
- У Рядом с морем
- ✔ Близко к школам
- ✔ Урбанизация
- вид
- \star Море
- 🗸 Горы
- ✔ Панорамный
- 🗸 Сад