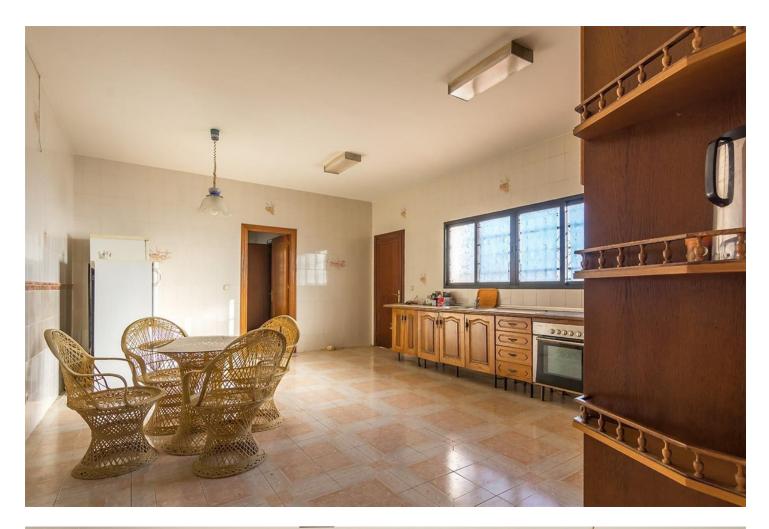

# Benalmadena Costa Дом ИБИ: 2,830 EUR / год Мусор: 290 EUR / год 7 6 595 m2 9085 m2

WE PRESENT THE UNIQUE VILLA JAZMIN, WITH ITS EXCELLENT LOCATION AND THE BEST VIEWS We find this exclusive property, on a large plot of 9,085 M<sup>2</sup>, with fantastic mountain and sea views and large beautifully landscaped areas with a private pool. On the plot there are 3 duly registered buildings. The main house has 412m<sup>2</sup> built on one level, currently divided into two large living rooms with fireplaces, a large double-height central recreation room, 4 bedrooms, 4 bathrooms (2 of them en suite), a toilet, and a large kitchen with a utility room with access to the terrace and barbecue area. The house needs a full renovation and could be a magnificent project that allows a host of ideas and possibilities, the double height of the central area allows, without modifying the structure of the house, to make a second floor with up to 3 spacious suites or whatever your imagination allows. Separated from the house we find a guest house with a constructed area of 83m<sup>2</sup> that is distributed over 2 floors connected by an internal staircase. On the lower floor there is a bedroom and a bathroom; on the upper floor there is a living room and the kitchen. Finally, the third building with an area of 89 m<sup>2</sup> consists of two levels, one for guest accommodation with a living room, a bedroom and a bathroom, and the upper floor is a garage. Due to its privacy, incredible views and immense possibilities this is a unique property that is worth visiting.