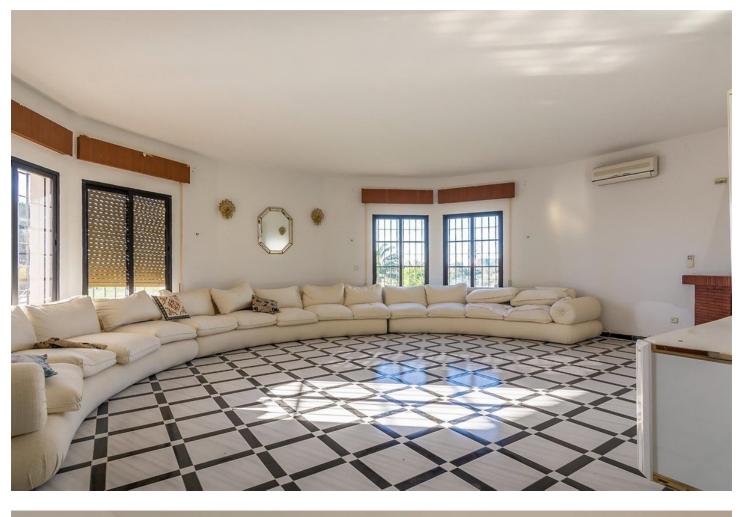

# Benalmadena Costa Дом ИБИ: 2,830 EUR / год Мусор: 290 EUR / год 7 6 595 m2 9085 m2

WE PRESENT THE UNIQUE VILLA JAZMIN, WITH ITS EXCELLENT LOCATION AND THE BEST VIEWS We find this exclusive property, on a large plot of 9,085 M<sup>2</sup>, with fantastic mountain and sea views and large beautifully landscaped areas with a private pool. On the plot there are 3 duly registered buildings. The main house has 412m<sup>2</sup> built on one level, currently divided into two large living rooms with fireplaces, a large double-height central recreation room, 4 bedrooms, 4 bathrooms (2 of them en suite), a toilet, and a large kitchen with a utility room with access to the terrace and barbecue area. The house needs a full renovation and could be a magnificent project that allows a host of ideas and possibilities, the double height of the central area allows, without modifying the structure of the house, to make a second floor with up to 3 spacious suites or whatever your imagination allows. Separated from the house we find a guest house with a constructed area of 83m<sup>2</sup> that is distributed over 2 floors connected by an internal staircase. On the lower floor there is a bedroom and a bathroom; on the upper floor there is a living room and the kitchen. Finally, the third building with an area of 89 m<sup>2</sup> consists of two levels, one for guest accommodation with a living room, a bedroom and a bathroom, and the upper floor is a garage. Due to its privacy, incredible views and immense possibilities this is a unique property that is worth visiting.