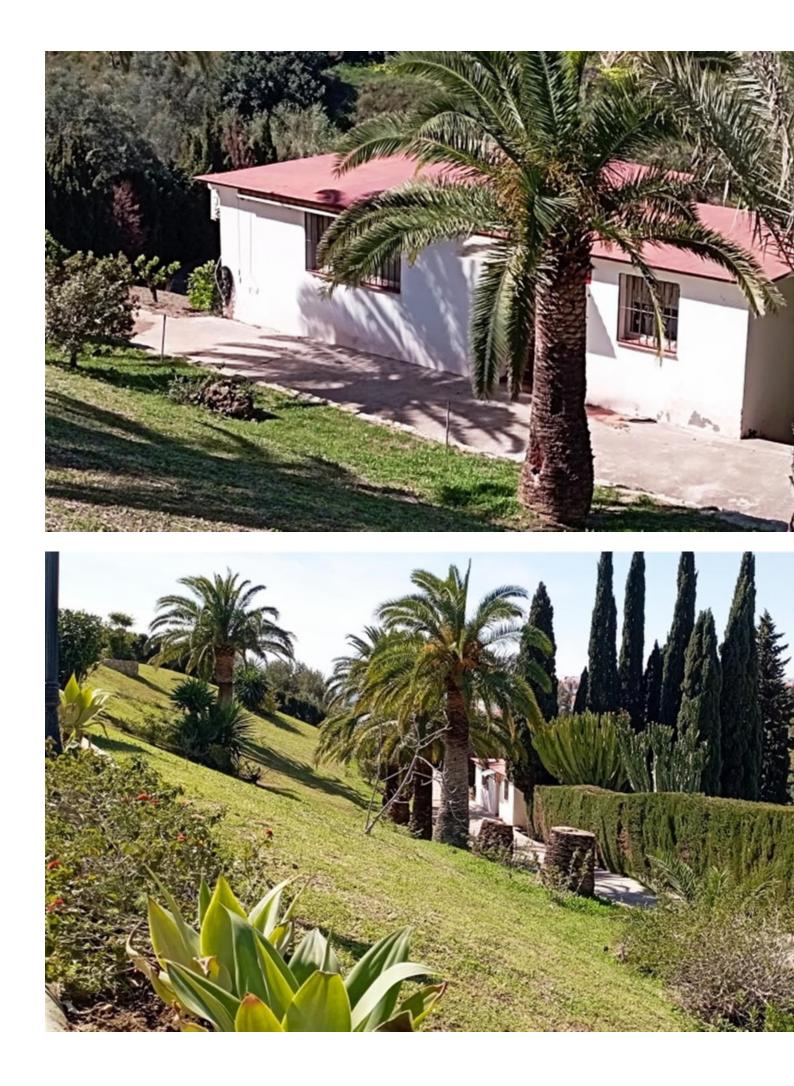

# Benalmadena Costa Дом ИБИ: 2,830 EUR / год Мусор: 290 EUR / год 7 6 595 m2 9085 m2

WE PRESENT THE UNIQUE VILLA JAZMIN, WITH ITS EXCELLENT LOCATION AND THE BEST VIEWS We find this exclusive property, on a large plot of 9,085 M<sup>2</sup>, with fantastic mountain and sea views and large beautifully landscaped areas with a private pool. On the plot there are 3 duly registered buildings. The main house has 412m<sup>2</sup> built on one level, currently divided into two large living rooms with fireplaces, a large double-height central recreation room, 4 bedrooms, 4 bathrooms (2 of them en suite), a toilet, and a large kitchen with a utility room with access to the terrace and barbecue area. The house needs a full renovation and could be a magnificent project that allows a host of ideas and possibilities, the double height of the central area allows, without modifying the structure of the house, to make a second floor with up to 3 spacious suites or whatever your imagination allows. Separated from the house we find a guest house with a constructed area of 83m<sup>2</sup> that is distributed over 2 floors connected by an internal staircase. On the lower floor there is a bedroom and a bathroom; on the upper floor there is a living room and the kitchen. Finally, the third building with an area of 89 m<sup>2</sup> consists of two levels, one for guest accommodation with a living room, a bedroom and a bathroom, and the upper floor is a garage. Due to its privacy, incredible views and immense possibilities this is a unique property that is worth visiting.

#### Расположение

- ✔ На побережье
- У Рядом с морем
- ✔ Близко к школам
- ✔ Урбанизация
- вид
- \star Море
- 🗸 Горы
- ✔ Панорамный
- 🗸 Сад