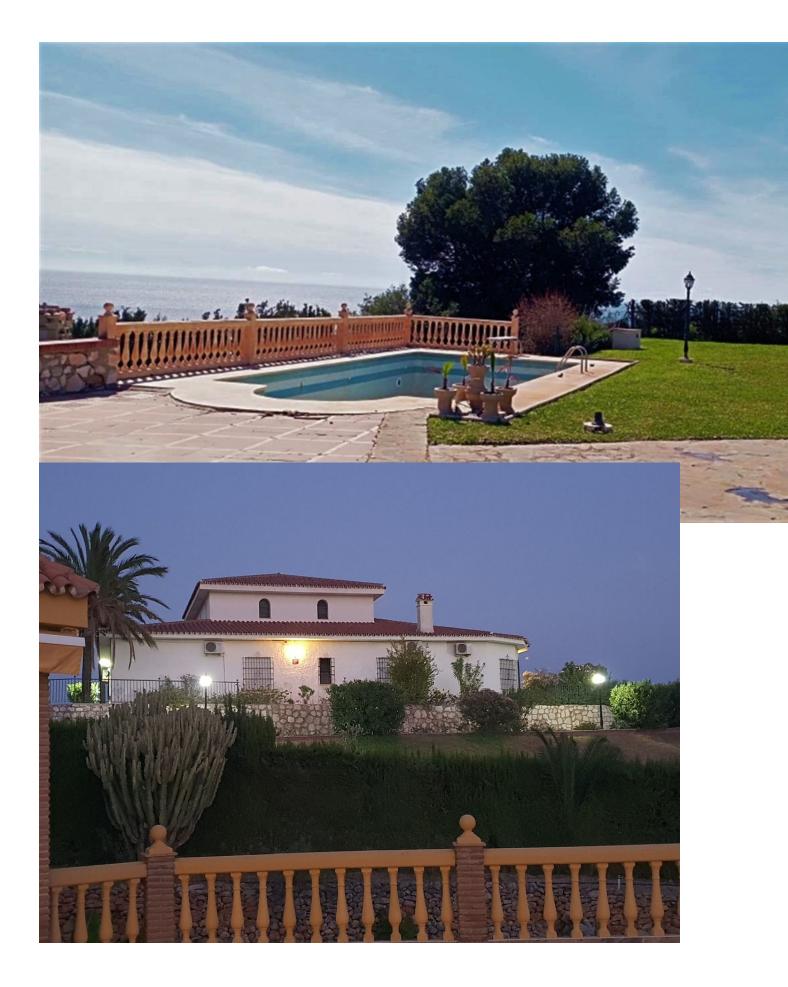

# Benalmadena Costa Дом ИБИ: 2,830 EUR / год Мусор: 290 EUR / год 7 6 595 m2 9085 m2

WE PRESENT THE UNIQUE VILLA JAZMIN, WITH ITS EXCELLENT LOCATION AND THE BEST VIEWS We find this exclusive property, on a large plot of 9,085 M<sup>2</sup>, with fantastic mountain and sea views and large beautifully landscaped areas with a private pool. On the plot there are 3 duly registered buildings. The main house has 412m<sup>2</sup> built on one level, currently divided into two large living rooms with fireplaces, a large double-height central recreation room, 4 bedrooms, 4 bathrooms (2 of them en suite), a toilet, and a large kitchen with a utility room with access to the terrace and barbecue area. The house needs a full renovation and could be a magnificent project that allows a host of ideas and possibilities, the double height of the central area allows, without modifying the structure of the house, to make a second floor with up to 3 spacious suites or whatever your imagination allows. Separated from the house we find a guest house with a constructed area of 83m<sup>2</sup> that is distributed over 2 floors connected by an internal staircase. On the lower floor there is a bedroom and a bathroom; on the upper floor there is a living room and the kitchen. Finally, the third building with an area of 89 m<sup>2</sup> consists of two levels, one for guest accommodation with a living room, a bedroom and a bathroom, and the upper floor is a garage. Due to its privacy, incredible views and immense possibilities this is a unique property that is worth visiting.

## 💙 Запад

- Особенности ✓ Встроенные шкафы
- 💙 Приватная терраса
- ✔ Ванная комната

Состояние У Требуется восстановление **бассейн** ✓ Приватный

**Парковка** У Гараж