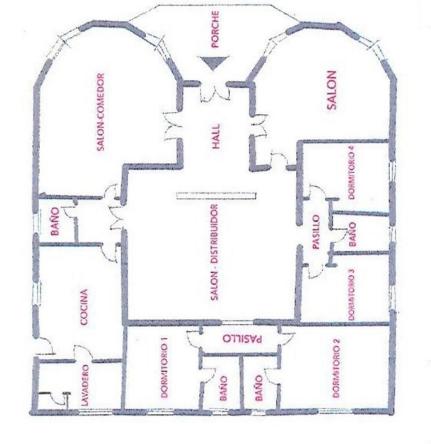

# Benalmadena Costa Дом ИБИ: 2,830 EUR / год Мусор: 290 EUR / год 7 6 595 m2 9085 m2

WE PRESENT THE UNIQUE VILLA JAZMIN, WITH ITS EXCELLENT LOCATION AND THE BEST VIEWS We find this exclusive property, on a large plot of 9,085 M<sup>2</sup>, with fantastic mountain and sea views and large beautifully landscaped areas with a private pool. On the plot there are 3 duly registered buildings. The main house has 412m<sup>2</sup> built on one level, currently divided into two large living rooms with fireplaces, a large double-height central recreation room, 4 bedrooms, 4 bathrooms (2 of them en suite), a toilet, and a large kitchen with a utility room with access to the terrace and barbecue area. The house needs a full renovation and could be a magnificent project that allows a host of ideas and possibilities, the double height of the central area allows, without modifying the structure of the house, to make a second floor with up to 3 spacious suites or whatever your imagination allows. Separated from the house we find a guest house with a constructed area of 83m<sup>2</sup> that is distributed over 2 floors connected by an internal staircase. On the lower floor there is a bedroom and a bathroom; on the upper floor there is a living room and the kitchen. Finally, the third building with an area of 89 m<sup>2</sup> consists of two levels, one for guest accommodation with a living room, a bedroom and a bathroom, and the upper floor is a garage. Due to its privacy, incredible views and immense possibilities this is a unique property that is worth visiting.