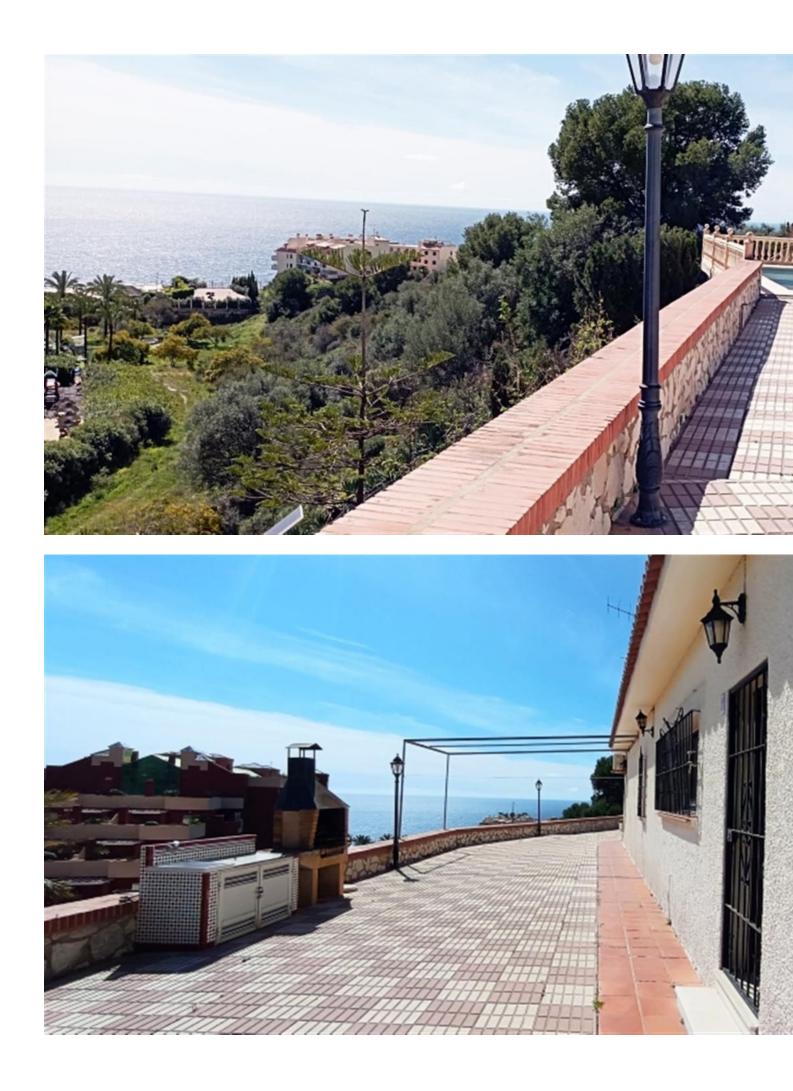

# Benalmadena Costa Дом ИБИ: 2,830 EUR / год Мусор: 290 EUR / год 7 6 595 m2 9085 m2

WE PRESENT THE UNIQUE VILLA JAZMIN, WITH ITS EXCELLENT LOCATION AND THE BEST VIEWS We find this exclusive property, on a large plot of 9,085 M<sup>2</sup>, with fantastic mountain and sea views and large beautifully landscaped areas with a private pool. On the plot there are 3 duly registered buildings. The main house has 412m<sup>2</sup> built on one level, currently divided into two large living rooms with fireplaces, a large double-height central recreation room, 4 bedrooms, 4 bathrooms (2 of them en suite), a toilet, and a large kitchen with a utility room with access to the terrace and barbecue area. The house needs a full renovation and could be a magnificent project that allows a host of ideas and possibilities, the double height of the central area allows, without modifying the structure of the house, to make a second floor with up to 3 spacious suites or whatever your imagination allows. Separated from the house we find a guest house with a constructed area of 83m<sup>2</sup> that is distributed over 2 floors connected by an internal staircase. On the lower floor there is a bedroom and a bathroom; on the upper floor there is a living room and the kitchen. Finally, the third building with an area of 89 m<sup>2</sup> consists of two levels, one for guest accommodation with a living room, a bedroom and a bathroom, and the upper floor is a garage. Due to its privacy, incredible views and immense possibilities this is a unique property that is worth visiting.

#### Расположение

- ✔ На побережье
- У Рядом с морем
- ✔ Близко к школам
- ✔ Урбанизация
- вид
- \star Море
- 🗸 Горы
- ✔ Панорамный
- 🗸 Сад