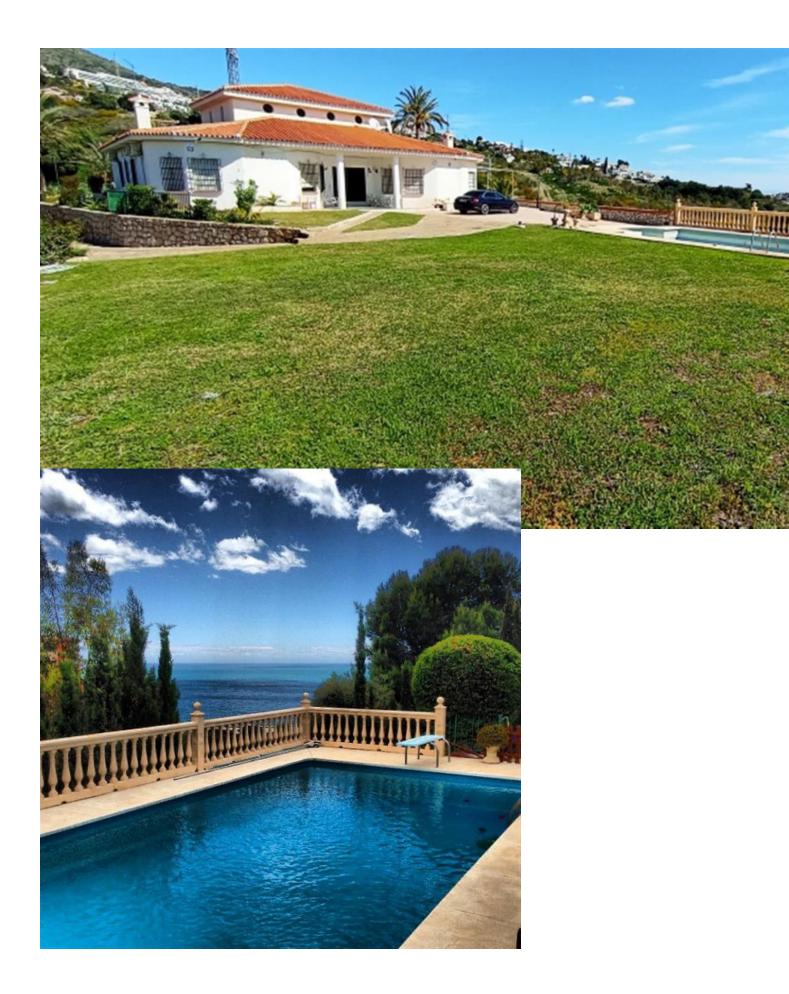

# Benalmadena Costa Дом ИБИ: 2,830 EUR / год Мусор: 290 EUR / год 7 6 595 m2 9085 m2

WE PRESENT THE UNIQUE VILLA JAZMIN, WITH ITS EXCELLENT LOCATION AND THE BEST VIEWS We find this exclusive property, on a large plot of 9,085 M<sup>2</sup>, with fantastic mountain and sea views and large beautifully landscaped areas with a private pool. On the plot there are 3 duly registered buildings. The main house has 412m<sup>2</sup> built on one level, currently divided into two large living rooms with fireplaces, a large double-height central recreation room, 4 bedrooms, 4 bathrooms (2 of them en suite), a toilet, and a large kitchen with a utility room with access to the terrace and barbecue area. The house needs a full renovation and could be a magnificent project that allows a host of ideas and possibilities, the double height of the central area allows, without modifying the structure of the house, to make a second floor with up to 3 spacious suites or whatever your imagination allows. Separated from the house we find a guest house with a constructed area of 83m<sup>2</sup> that is distributed over 2 floors connected by an internal staircase. On the lower floor there is a bedroom and a bathroom; on the upper floor there is a living room and the kitchen. Finally, the third building with an area of 89 m<sup>2</sup> consists of two levels, one for guest accommodation with a living room, a bedroom and a bathroom, and the upper floor is a garage. Due to its privacy, incredible views and immense possibilities this is a unique property that is worth visiting.