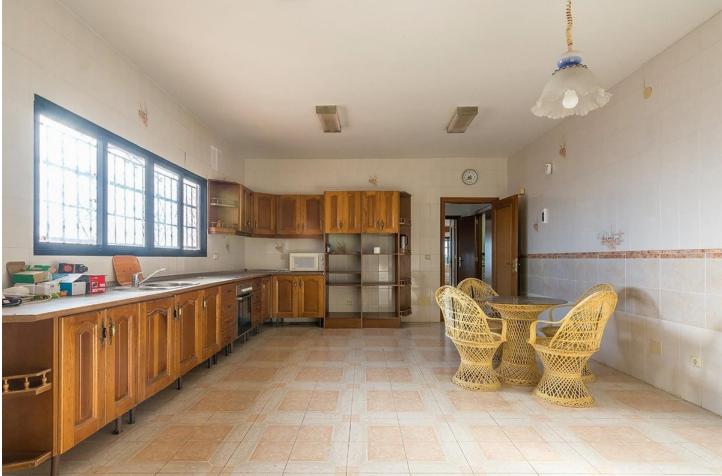

# Benalmadena Costa Дом ИБИ: 2,830 EUR / год Мусор: 290 EUR / год 7 6 595 m2 9085 m2

WE PRESENT THE UNIQUE VILLA JAZMIN, WITH ITS EXCELLENT LOCATION AND THE BEST VIEWS We find this exclusive property, on a large plot of 9,085 M<sup>2</sup>, with fantastic mountain and sea views and large beautifully landscaped areas with a private pool. On the plot there are 3 duly registered buildings. The main house has 412m<sup>2</sup> built on one level, currently divided into two large living rooms with fireplaces, a large double-height central recreation room, 4 bedrooms, 4 bathrooms (2 of them en suite), a toilet, and a large kitchen with a utility room with access to the terrace and barbecue area. The house needs a full renovation and could be a magnificent project that allows a host of ideas and possibilities, the double height of the central area allows, without modifying the structure of the house, to make a second floor with up to 3 spacious suites or whatever your imagination allows. Separated from the house we find a guest house with a constructed area of 83m<sup>2</sup> that is distributed over 2 floors connected by an internal staircase. On the lower floor there is a bedroom and a bathroom; on the upper floor there is a living room and the kitchen. Finally, the third building with an area of 89 m<sup>2</sup> consists of two levels, one for guest accommodation with a living room, a bedroom and a bathroom, and the upper floor is a garage. Due to its privacy, incredible views and immense possibilities this is a unique property that is worth visiting.