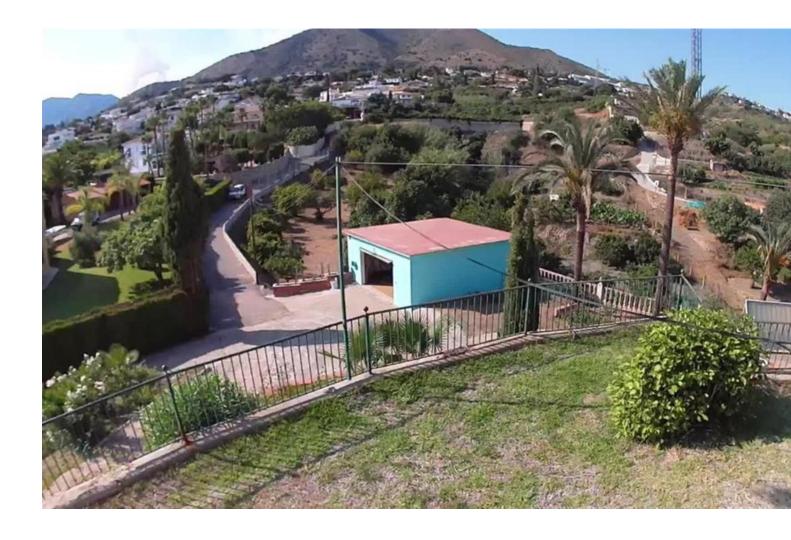

# Benalmadena Costa Дом ИБИ: 2,830 EUR / год Мусор: 290 EUR / год 7 6 595 m2 9085 m2

WE PRESENT THE UNIQUE VILLA JAZMIN, WITH ITS EXCELLENT LOCATION AND THE BEST VIEWS We find this exclusive property, on a large plot of 9,085 M<sup>2</sup>, with fantastic mountain and sea views and large beautifully landscaped areas with a private pool. On the plot there are 3 duly registered buildings. The main house has 412m<sup>2</sup> built on one level, currently divided into two large living rooms with fireplaces, a large double-height central recreation room, 4 bedrooms, 4 bathrooms (2 of them en suite), a toilet, and a large kitchen with a utility room with access to the terrace and barbecue area. The house needs a full renovation and could be a magnificent project that allows a host of ideas and possibilities, the double height of the central area allows, without modifying the structure of the house, to make a second floor with up to 3 spacious suites or whatever your imagination allows. Separated from the house we find a guest house with a constructed area of 83m<sup>2</sup> that is distributed over 2 floors connected by an internal staircase. On the lower floor there is a bedroom and a bathroom; on the upper floor there is a living room and the kitchen. Finally, the third building with an area of 89 m<sup>2</sup> consists of two levels, one for guest accommodation with a living room, a bedroom and a bathroom, and the upper floor is a garage. Due to its privacy, incredible views and immense possibilities this is a unique property that is worth visiting.