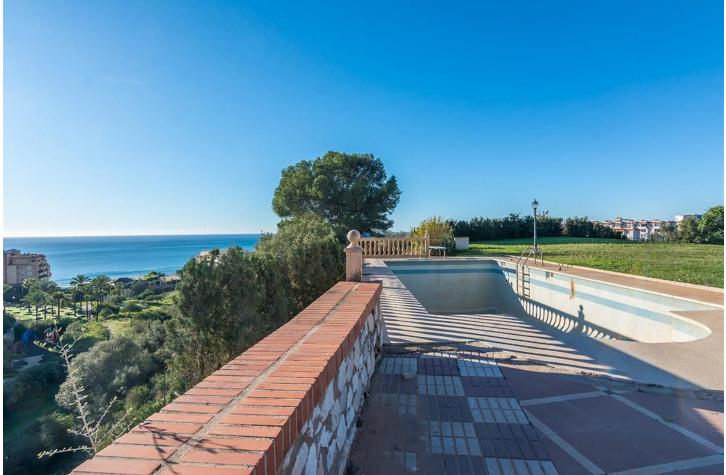

# Benalmadena Costa Дом ИБИ: 2,830 EUR / год Мусор: 290 EUR / год 7 6 595 m2 9085 m2

WE PRESENT THE UNIQUE VILLA JAZMIN, WITH ITS EXCELLENT LOCATION AND THE BEST VIEWS We find this exclusive property, on a large plot of 9,085 M<sup>2</sup>, with fantastic mountain and sea views and large beautifully landscaped areas with a private pool. On the plot there are 3 duly registered buildings. The main house has 412m<sup>2</sup> built on one level, currently divided into two large living rooms with fireplaces, a large double-height central recreation room, 4 bedrooms, 4 bathrooms (2 of them en suite), a toilet, and a large kitchen with a utility room with access to the terrace and barbecue area. The house needs a full renovation and could be a magnificent project that allows a host of ideas and possibilities, the double height of the central area allows, without modifying the structure of the house, to make a second floor with up to 3 spacious suites or whatever your imagination allows. Separated from the house we find a guest house with a constructed area of 83m<sup>2</sup> that is distributed over 2 floors connected by an internal staircase. On the lower floor there is a bedroom and a bathroom; on the upper floor there is a living room and the kitchen. Finally, the third building with an area of 89 m<sup>2</sup> consists of two levels, one for guest accommodation with a living room, a bedroom and a bathroom, and the upper floor is a garage. Due to its privacy, incredible views and immense possibilities this is a unique property that is worth visiting.

#### Расположение

- ✔ На побережье
- У Рядом с морем
- ✔ Близко к школам
- ✔ Урбанизация
- вид
- \star Море
- 🗸 Горы
- ✔ Панорамный
- 🗸 Сад