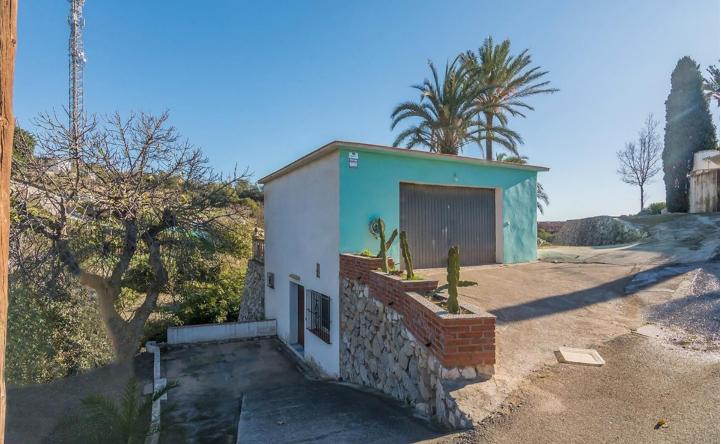

# Benalmadena Costa Дом ИБИ: 2,830 EUR / год Мусор: 290 EUR / год 7 6 595 m2 9085 m2

WE PRESENT THE UNIQUE VILLA JAZMIN, WITH ITS EXCELLENT LOCATION AND THE BEST VIEWS We find this exclusive property, on a large plot of 9,085 M<sup>2</sup>, with fantastic mountain and sea views and large beautifully landscaped areas with a private pool. On the plot there are 3 duly registered buildings. The main house has 412m<sup>2</sup> built on one level, currently divided into two large living rooms with fireplaces, a large double-height central recreation room, 4 bedrooms, 4 bathrooms (2 of them en suite), a toilet, and a large kitchen with a utility room with access to the terrace and barbecue area. The house needs a full renovation and could be a magnificent project that allows a host of ideas and possibilities, the double height of the central area allows, without modifying the structure of the house, to make a second floor with up to 3 spacious suites or whatever your imagination allows. Separated from the house we find a guest house with a constructed area of 83m<sup>2</sup> that is distributed over 2 floors connected by an internal staircase. On the lower floor there is a bedroom and a bathroom; on the upper floor there is a living room and the kitchen. Finally, the third building with an area of 89 m<sup>2</sup> consists of two levels, one for guest accommodation with a living room, a bedroom and a bathroom, and the upper floor is a garage. Due to its privacy, incredible views and immense possibilities this is a unique property that is worth visiting.