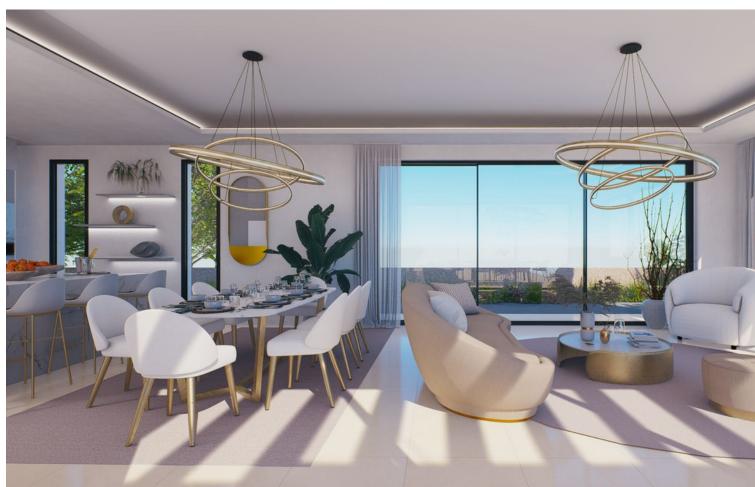

## Продажа - Дом - Mijas **899.000€**

Mijas Дом

3

2

154 m<sup>2</sup>

706 m2

BEAUTIFULLY DESIGNED LUXURY VILLA IN MIJAS. Tailor made villa, customised to clients wishes, off plan price from. An independent, energy efficient and sustainably built luxury villa in Cerros del Aguila. A unique contemporary design, featuring the highest quality fittings to ensure functionality and optimum comfort. This 3-bedroom, 2 bathroom, modern, spacious, L-shaped one-level villa with a built area of 174 m<sup>2</sup> plus 100m2 terrace. There is also a large private parking area. The floor to ceiling, energy efficient windows allow you to enjoy the beautiful views over the Mijas mountains and the entire city of Fuengirola. You can enjoy sunlight in all 3 bedrooms and a spacious open plan living room. The rooms lead directly to the terrace where you can enjoy a beautiful landscaped garden and your own private swimming pool. The villa offers you a possibility to build a roof terrace and many optional extras to choose from such as an indoor garage, outdoor kitchen, pergolas. The villa is designed to bring a natural light into your home and create a sense of harmony and wellbeing. This modern and contemporary open plan design has been created by the team of architects whose priorities are an eye for detail, priority for sustainable building and a careful use of quality materials and natural colours. A buyer has a possibility to customise design elements, add extra space and select optional extras to meet their specific needs and wishes. The villa is located in Cerros del Aguila in Mijas Costa, 10 minutes' drive from the beach and Fuengirola. There is a small supermarket, a few restaurants and a large common area with playground, tennis, swimming pool and a children's pool in the area. There is a planned large Gran Parque de Mijas to be built within the next few years, one of the biggest parks in Malaga area.