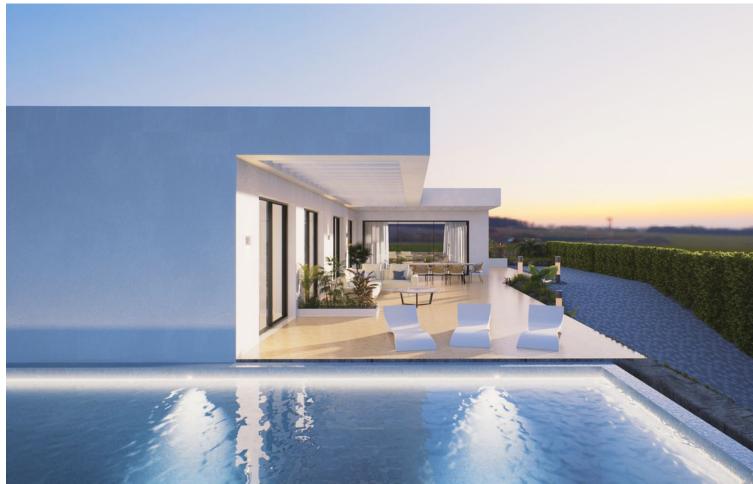

## Продажа - Дом - Mijas **899.000€**

Mijas Дом

3

2

154 m<sup>2</sup>

706 m2

BEAUTIFULLY DESIGNED LUXURY VILLA IN MIJAS. Tailor made villa, customised to clients wishes, off plan price from. An independent, energy efficient and sustainably built luxury villa in Cerros del Aguila. A unique contemporary design, featuring the highest quality fittings to ensure functionality and optimum comfort. This 3-bedroom, 2 bathroom, modern, spacious, L-shaped one-level villa with a built area of 174 m<sup>2</sup> plus 100m2 terrace. There is also a large private parking area. The floor to ceiling, energy efficient windows allow you to enjoy the beautiful views over the Mijas mountains and the entire city of Fuengirola. You can enjoy sunlight in all 3 bedrooms and a spacious open plan living room. The rooms lead directly to the terrace where you can enjoy a beautiful landscaped garden and your own private swimming pool. The villa offers you a possibility to build a roof terrace and many optional extras to choose from such as an indoor garage, outdoor kitchen, pergolas. The villa is designed to bring a natural light into your home and create a sense of harmony and wellbeing. This modern and contemporary open plan design has been created by the team of architects whose priorities are an eye for detail, priority for sustainable building and a careful use of quality materials and natural colours. A buyer has a possibility to customise design elements, add extra space and select optional extras to meet their specific needs and wishes. The villa is located in Cerros del Aguila in Mijas Costa, 10 minutes' drive from the beach and Fuengirola. There is a small supermarket, a few restaurants and a large common area with playground, tennis, swimming pool and a children's pool in the area. There is a planned large Gran Parque de Mijas to be built within the next few years, one of the biggest parks in Malaga area.