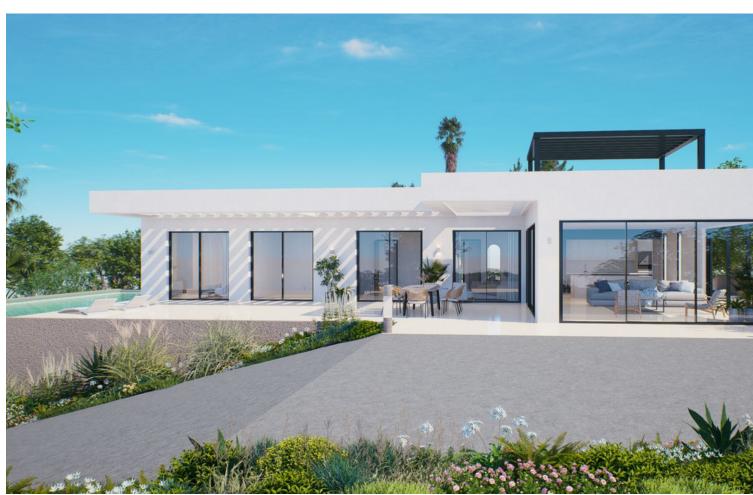

## Продажа - Дом - Mijas **899.000€**

Mijas Дом

3

2

154 m<sup>2</sup>

706 m2

BEAUTIFULLY DESIGNED LUXURY VILLA IN MIJAS. Tailor made villa, customised to clients wishes, off plan price from. An independent, energy efficient and sustainably built luxury villa in Cerros del Aguila. A unique contemporary design, featuring the highest quality fittings to ensure functionality and optimum comfort. This 3-bedroom, 2 bathroom, modern, spacious, L-shaped one-level villa with a built area of 174 m<sup>2</sup> plus 100m2 terrace. There is also a large private parking area. The floor to ceiling, energy efficient windows allow you to enjoy the beautiful views over the Mijas mountains and the entire city of Fuengirola. You can enjoy sunlight in all 3 bedrooms and a spacious open plan living room. The rooms lead directly to the terrace where you can enjoy a beautiful landscaped garden and your own private swimming pool. The villa offers you a possibility to build a roof terrace and many optional extras to choose from such as an indoor garage, outdoor kitchen, pergolas. The villa is designed to bring a natural light into your home and create a sense of harmony and wellbeing. This modern and contemporary open plan design has been created by the team of architects whose priorities are an eye for detail, priority for sustainable building and a careful use of quality materials and natural colours. A buyer has a possibility to customise design elements, add extra space and select optional extras to meet their specific needs and wishes. The villa is located in Cerros del Aguila in Mijas Costa, 10 minutes' drive from the beach and Fuengirola. There is a small supermarket, a few restaurants and a large common area with playground, tennis, swimming pool and a children's pool in the area. There is a planned large Gran Parque de Mijas to be built within the next few years, one of the biggest parks in Malaga area.