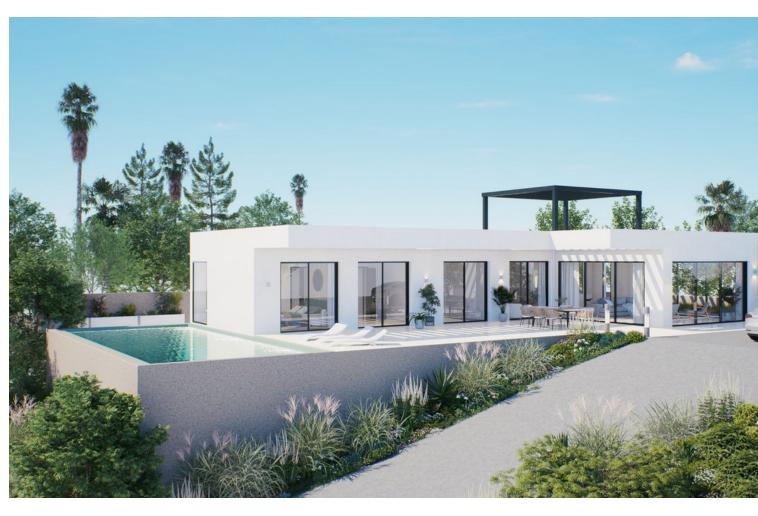

## Продажа - Дом - Mijas **899.000€**

Mijas Дом

3

2

154 m<sup>2</sup>

706 m2

BEAUTIFULLY DESIGNED LUXURY VILLA IN MIJAS. Tailor made villa, customised to clients wishes, off plan price from. An independent, energy efficient and sustainably built luxury villa in Cerros del Aguila. A unique contemporary design, featuring the highest quality fittings to ensure functionality and optimum comfort. This 3-bedroom, 2 bathroom, modern, spacious, L-shaped one-level villa with a built area of 174 m<sup>2</sup> plus 100m2 terrace. There is also a large private parking area. The floor to ceiling, energy efficient windows allow you to enjoy the beautiful views over the Mijas mountains and the entire city of Fuengirola. You can enjoy sunlight in all 3 bedrooms and a spacious open plan living room. The rooms lead directly to the terrace where you can enjoy a beautiful landscaped garden and your own private swimming pool. The villa offers you a possibility to build a roof terrace and many optional extras to choose from such as an indoor garage, outdoor kitchen, pergolas. The villa is designed to bring a natural light into your home and create a sense of harmony and wellbeing. This modern and contemporary open plan design has been created by the team of architects whose priorities are an eye for detail, priority for sustainable building and a careful use of quality materials and natural colours. A buyer has a possibility to customise design elements, add extra space and select optional extras to meet their specific needs and wishes. The villa is located in Cerros del Aguila in Mijas Costa, 10 minutes' drive from the beach and Fuengirola. There is a small supermarket, a few restaurants and a large common area with playground, tennis, swimming pool and a children's pool in the area. There is a planned large Gran Parque de Mijas to be built within the next few years, one of the biggest parks in Malaga area.