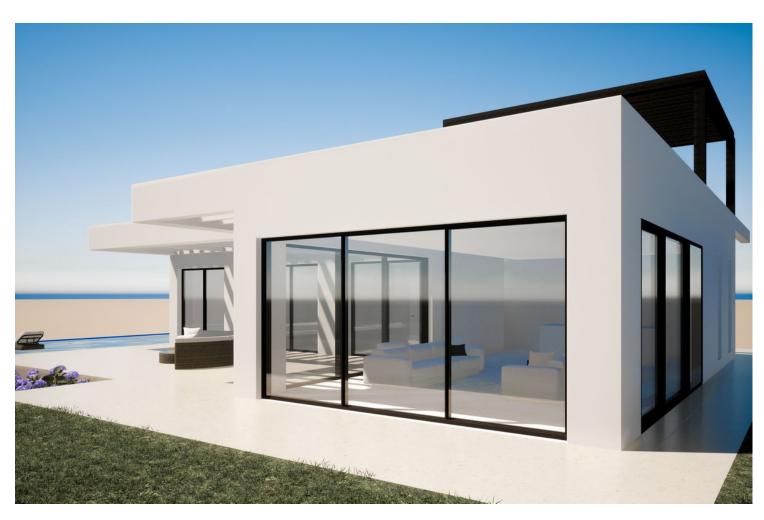

## Продажа - Дом - Mijas **899.000€**

Mijas Дом

3

2

154 m<sup>2</sup>

706 m2

BEAUTIFULLY DESIGNED LUXURY VILLA IN MIJAS. Tailor made villa, customised to clients wishes, off plan price from. An independent, energy efficient and sustainably built luxury villa in Cerros del Aguila. A unique contemporary design, featuring the highest quality fittings to ensure functionality and optimum comfort. This 3-bedroom, 2 bathroom, modern, spacious, L-shaped one-level villa with a built area of 174 m<sup>2</sup> plus 100m2 terrace. There is also a large private parking area. The floor to ceiling, energy efficient windows allow you to enjoy the beautiful views over the Mijas mountains and the entire city of Fuengirola. You can enjoy sunlight in all 3 bedrooms and a spacious open plan living room. The rooms lead directly to the terrace where you can enjoy a beautiful landscaped garden and your own private swimming pool. The villa offers you a possibility to build a roof terrace and many optional extras to choose from such as an indoor garage, outdoor kitchen, pergolas. The villa is designed to bring a natural light into your home and create a sense of harmony and wellbeing. This modern and contemporary open plan design has been created by the team of architects whose priorities are an eye for detail, priority for sustainable building and a careful use of quality materials and natural colours. A buyer has a possibility to customise design elements, add extra space and select optional extras to meet their specific needs and wishes. The villa is located in Cerros del Aguila in Mijas Costa, 10 minutes' drive from the beach and Fuengirola. There is a small supermarket, a few restaurants and a large common area with playground, tennis, swimming pool and a children's pool in the area. There is a planned large Gran Parque de Mijas to be built within the next few years, one of the biggest parks in Malaga area.