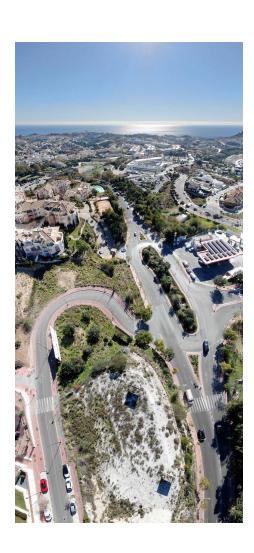

## Продажа - Участок - Benalmadena 780.000€

Benalmadena Участок

Commercial urban plot of 3003 m<sup>2</sup> facing south, which offers demonstrable profitability. Privileged location, high density of homes located in high standing urbanizations. It has infographics of two preliminary projects: A restaurant and a shopping center. Zone with all services. Ideal plot for a project on the Costa del Sol. Spectacular views of the town of Benalmádena and the sea. No possibility of new construction that obstructs the views. Plot in height, on the A-368 road (immediate exit from the road). Technical details: Situation and surfaces: "3003 level m², CO-1 and CO-2 constitute a single urban plot". Occupation: 35%. Buildable: 0.40 m²/m² (about 1,250m2 of roof). Maximum height: Two floors. Setbacks: 3m of separation to boundaries. Holders of the boundaries: Linda to the north with a green area and Av. Rocas Blancas (OWNER: Benalmádena City Council); to the west with a green area and the A-368 highway (OWNER: Benalmádena City Council); to the south with the A-368 highway and Av. Rocas Blancas (OWNER: Benalmádena City Council); and to the east with the General System of Free Spaces and Av. Rocas Blancas (OWNER: Benalmádena City Council). Type of land: Direct urban land (Ordinance of commercial application). License: The license is direct (without the need to carry out a prior management study). Materials allowed: All, without limitations. Easements: None; Neither facilities, nor pipes, nor easements of lights, views, etc. Services and infrastructures: Completely consolidated urban land. It has all the urban services at the foot of the plot. Accesses: Rolled, paved and sidewalk. Derived expenses: Expenses derived from the notary: [1,000 (Amount approx.). Registration fee in the Land Registry: [1,000 (approx. amount). Property Transfer Tax: 168,000 (It is settled by VAT). Area: Residential area of high standing developments, close to the iconic SPA Sensara, the 'Benalmádena Golf' course and the Benalmádena hospital. 10 minutes from Puerto Marina (Puerto deportivo de Benalmádena). 15 minutes by car from the airport of Malaga - Costa del Sol (AGP). 5 minutes from the AP-7 motorway. Buses: M-103, M-126, M-126 100m from the entrance to the site.