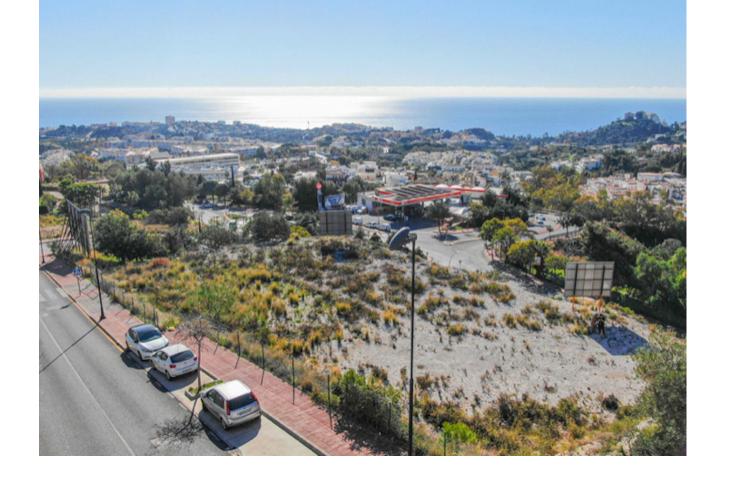

## Продажа - Участок - Benalmadena 780.000€

Benalmadena Участок

Commercial urban plot of 3003 m<sup>2</sup> facing south, which offers demonstrable profitability. Privileged location, high density of homes located in high standing urbanizations. It has infographics of two preliminary projects: A restaurant and a shopping center. Zone with all services. Ideal plot for a project on the Costa del Sol. Spectacular views of the town of Benalmádena and the sea. No possibility of new construction that obstructs the views. Plot in height, on the A-368 road (immediate exit from the road). Technical details: Situation and surfaces: "3003 level m², CO-1 and CO-2 constitute a single urban plot". Occupation: 35%. Buildable: 0.40 m²/m² (about 1,250m2 of roof). Maximum height: Two floors. Setbacks: 3m of separation to boundaries. Holders of the boundaries: Linda to the north with a green area and Av. Rocas Blancas (OWNER: Benalmádena City Council); to the west with a green area and the A-368 highway (OWNER: Benalmádena City Council); to the south with the A-368 highway and Av. Rocas Blancas (OWNER: Benalmádena City Council); and to the east with the General System of Free Spaces and Av. Rocas Blancas (OWNER: Benalmádena City Council). Type of land: Direct urban land (Ordinance of commercial application). License: The license is direct (without the need to carry out a prior management study). Materials allowed: All, without limitations. Easements: None; Neither facilities, nor pipes, nor easements of lights, views, etc. Services and infrastructures: Completely consolidated urban land. It has all the urban services at the foot of the plot. Accesses: Rolled, paved and sidewalk. Derived expenses: Expenses derived from the notary: [1,000 (Amount approx.). Registration fee in the Land Registry: [1,000 (approx. amount). Property Transfer Tax: 168,000 (It is settled by VAT). Area: Residential area of high standing developments, close to the iconic SPA Sensara, the 'Benalmádena Golf' course and the Benalmádena hospital. 10 minutes from Puerto Marina (Puerto deportivo de Benalmádena). 15 minutes by car from the airport of Malaga - Costa del Sol (AGP). 5 minutes from the AP-7 motorway. Buses: M-103, M-126, M-126 100m from the entrance to the site.