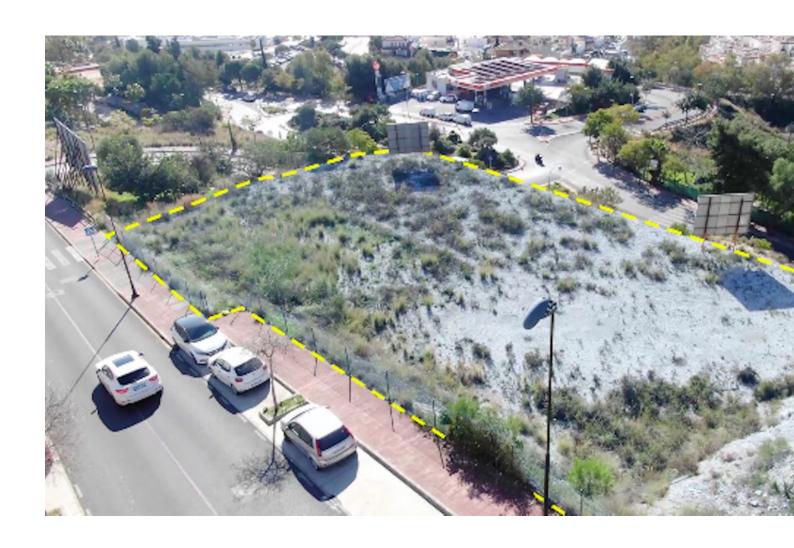

## Продажа - Участок - Benalmadena 780.000€

Benalmadena Участок

Commercial urban plot of 3003 m<sup>2</sup> facing south, which offers demonstrable profitability. Privileged location, high density of homes located in high standing urbanizations. It has infographics of two preliminary projects: A restaurant and a shopping center. Zone with all services. Ideal plot for a project on the Costa del Sol. Spectacular views of the town of Benalmádena and the sea. No possibility of new construction that obstructs the views. Plot in height, on the A-368 road (immediate exit from the road). Technical details: Situation and surfaces: "3003 level m², CO-1 and CO-2 constitute a single urban plot". Occupation: 35%. Buildable: 0.40 m²/m² (about 1,250m2 of roof). Maximum height: Two floors. Setbacks: 3m of separation to boundaries. Holders of the boundaries: Linda to the north with a green area and Av. Rocas Blancas (OWNER: Benalmádena City Council); to the west with a green area and the A-368 highway (OWNER: Benalmádena City Council); to the south with the A-368 highway and Av. Rocas Blancas (OWNER: Benalmádena City Council); and to the east with the General System of Free Spaces and Av. Rocas Blancas (OWNER: Benalmádena City Council). Type of land: Direct urban land (Ordinance of commercial application). License: The license is direct (without the need to carry out a prior management study). Materials allowed: All, without limitations. Easements: None; Neither facilities, nor pipes, nor easements of lights, views, etc. Services and infrastructures: Completely consolidated urban land. It has all the urban services at the foot of the plot. Accesses: Rolled, paved and sidewalk. Derived expenses: Expenses derived from the notary: [1,000 (Amount approx.). Registration fee in the Land Registry: [1,000 (approx. amount). Property Transfer Tax: 168,000 (It is settled by VAT). Area: Residential area of high standing developments, close to the iconic SPA Sensara, the 'Benalmádena Golf' course and the Benalmádena hospital. 10 minutes from Puerto Marina (Puerto deportivo de Benalmádena). 15 minutes by car from the airport of Malaga - Costa del Sol (AGP). 5 minutes from the AP-7 motorway. Buses: M-103, M-126, M-126 100m from the entrance to the site.