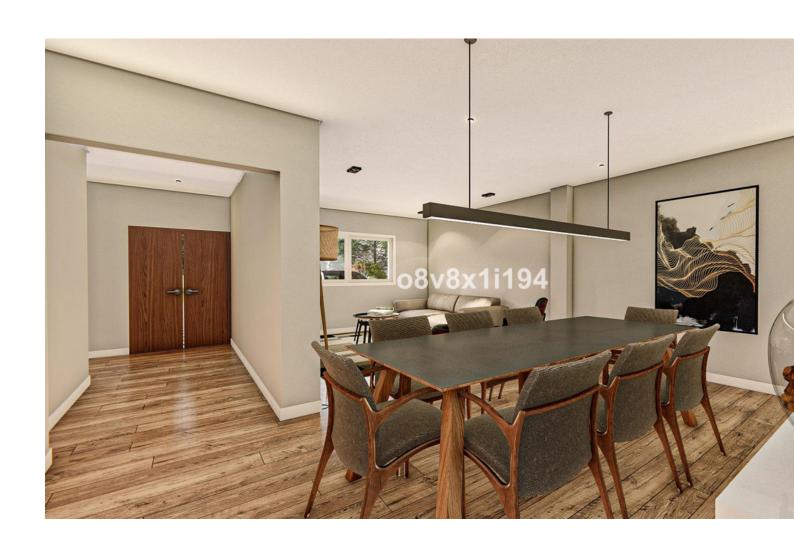

## Продажа - Дом - Mijas Costa 319.319€

Mijas Costa Дом

3

1

115 m<sup>2</sup>

2012 m2

With a total area of 2,100 square meters, this rectangular land offers an excellent opportunity to build the house of your dreams or develop a residential project. One of the outstanding features of this land is the presence of a house to renovate, which offers the possibility of taking advantage of the existing structure and transforming it into a personalized home. Additionally, the land has space at both the front and rear, offering flexibility and possibilities to expand the property, create gardens or install additional amenities. The location of this land is privileged, as it is located in Mijas Costa, an area known for its natural beauty and peaceful atmosphere. Within walking distance, you can access beaches, restaurants, shops and essential services. In addition, Mijas Costa has an excellent connection with the main transport routes, which makes it easy to travel to other areas of interest. Don't miss the opportunity to acquire this land with great potential. Its size, location and the possibilities it offers make it an attractive option both for those looking to build their ideal home and for investors looking for opportunities in the real estate market. For more information and conditions of sale, do not hesitate to contact us. Come discover the potential of this land in Mijas Costa! This property is marketed through the Multivexclusiva system, which implies that any management carried out in relation to its purchase and sale must be carried out through our agency. For this reason, we ask you to contact us directly without directly bothering the owners or occupants of the property.