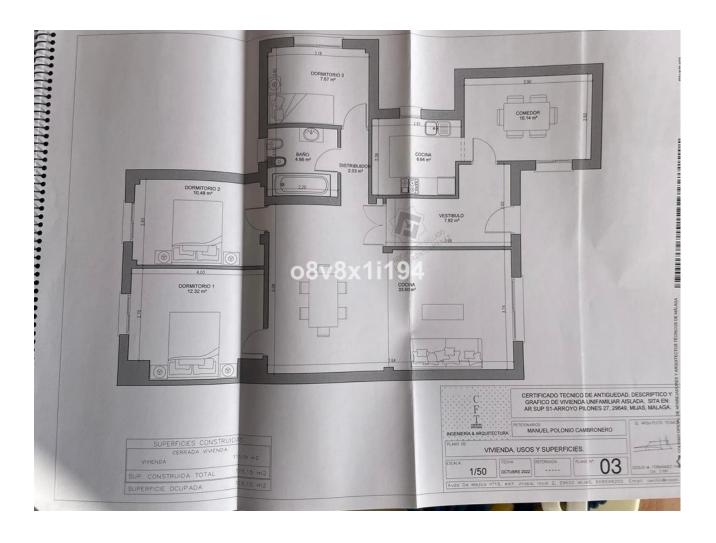

## Продажа - Дом - Mijas Costa 319.319€

Mijas Costa Дом

3

1

115 m<sup>2</sup>

2012 m2

With a total area of 2,100 square meters, this rectangular land offers an excellent opportunity to build the house of your dreams or develop a residential project. One of the outstanding features of this land is the presence of a house to renovate, which offers the possibility of taking advantage of the existing structure and transforming it into a personalized home. Additionally, the land has space at both the front and rear, offering flexibility and possibilities to expand the property, create gardens or install additional amenities. The location of this land is privileged, as it is located in Mijas Costa, an area known for its natural beauty and peaceful atmosphere. Within walking distance, you can access beaches, restaurants, shops and essential services. In addition, Mijas Costa has an excellent connection with the main transport routes, which makes it easy to travel to other areas of interest. Don't miss the opportunity to acquire this land with great potential. Its size, location and the possibilities it offers make it an attractive option both for those looking to build their ideal home and for investors looking for opportunities in the real estate market. For more information and conditions of sale, do not hesitate to contact us. Come discover the potential of this land in Mijas Costa! This property is marketed through the Multivexclusiva system, which implies that any management carried out in relation to its purchase and sale must be carried out through our agency. For this reason, we ask you to contact us directly without directly bothering the owners or occupants of the property.