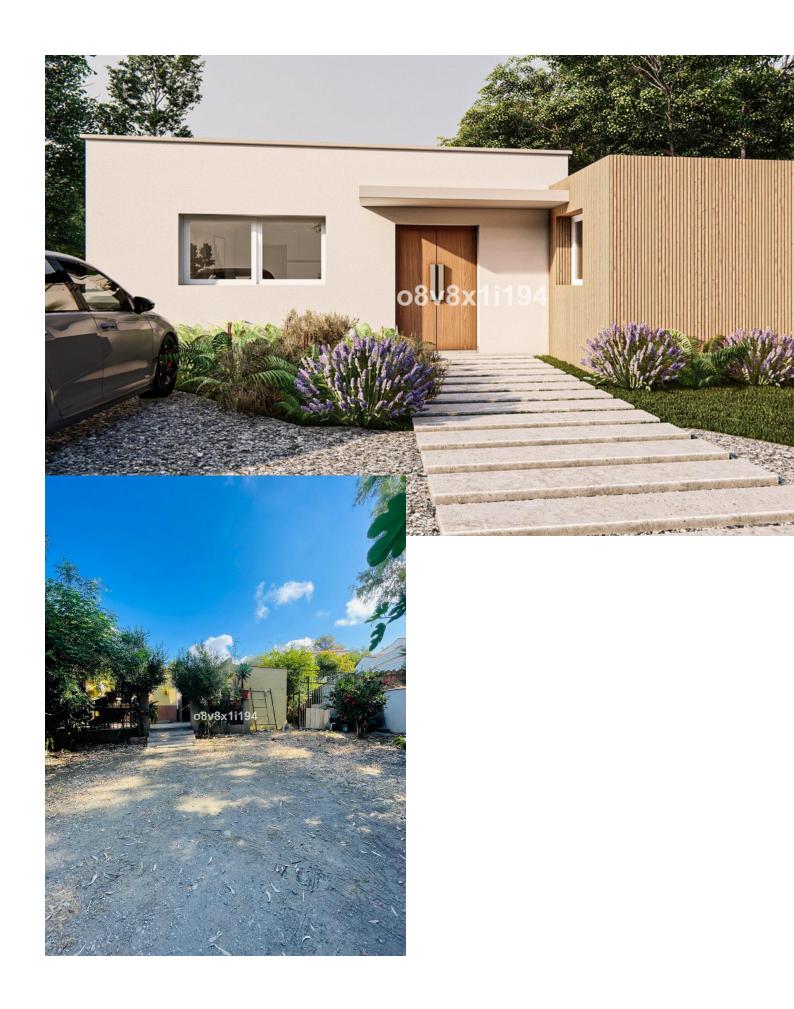

## Продажа - Дом - Mijas Costa 319.319€

Mijas Costa Дом

3

1

115 m<sup>2</sup>

2012 m2

With a total area of 2,100 square meters, this rectangular land offers an excellent opportunity to build the house of your dreams or develop a residential project. One of the outstanding features of this land is the presence of a house to renovate, which offers the possibility of taking advantage of the existing structure and transforming it into a personalized home. Additionally, the land has space at both the front and rear, offering flexibility and possibilities to expand the property, create gardens or install additional amenities. The location of this land is privileged, as it is located in Mijas Costa, an area known for its natural beauty and peaceful atmosphere. Within walking distance, you can access beaches, restaurants, shops and essential services. In addition, Mijas Costa has an excellent connection with the main transport routes, which makes it easy to travel to other areas of interest. Don't miss the opportunity to acquire this land with great potential. Its size, location and the possibilities it offers make it an attractive option both for those looking to build their ideal home and for investors looking for opportunities in the real estate market. For more information and conditions of sale, do not hesitate to contact us. Come discover the potential of this land in Mijas Costa! This property is marketed through the Multivexclusiva system, which implies that any management carried out in relation to its purchase and sale must be carried out through our agency. For this reason, we ask you to contact us directly without directly bothering the owners or occupants of the property.