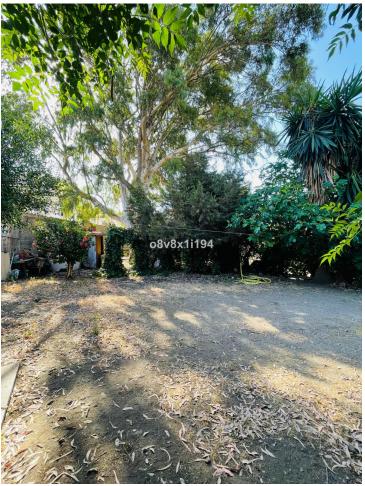

## Продажа - Дом - Mijas Costa 319.319€

Mijas Costa Дом

3

1

115 m<sup>2</sup>

2012 m2

With a total area of 2,100 square meters, this rectangular land offers an excellent opportunity to build the house of your dreams or develop a residential project. One of the outstanding features of this land is the presence of a house to renovate, which offers the possibility of taking advantage of the existing structure and transforming it into a personalized home. Additionally, the land has space at both the front and rear, offering flexibility and possibilities to expand the property, create gardens or install additional amenities. The location of this land is privileged, as it is located in Mijas Costa, an area known for its natural beauty and peaceful atmosphere. Within walking distance, you can access beaches, restaurants, shops and essential services. In addition, Mijas Costa has an excellent connection with the main transport routes, which makes it easy to travel to other areas of interest. Don't miss the opportunity to acquire this land with great potential. Its size, location and the possibilities it offers make it an attractive option both for those looking to build their ideal home and for investors looking for opportunities in the real estate market. For more information and conditions of sale, do not hesitate to contact us. Come discover the potential of this land in Mijas Costa! This property is marketed through the Multivexclusiva system, which implies that any management carried out in relation to its purchase and sale must be carried out through our agency. For this reason, we ask you to contact us directly without directly bothering the owners or occupants of the property.