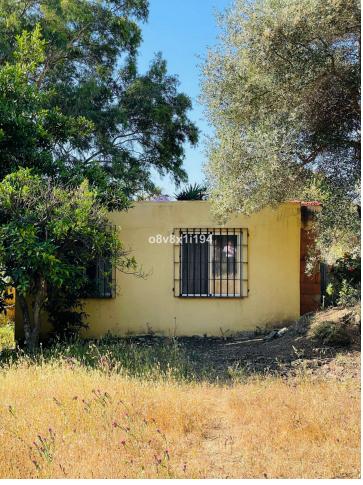

## Продажа - Дом - Mijas Costa 319.319€

Mijas Costa Дом

3

1

115 m<sup>2</sup>

2012 m2

With a total area of 2,100 square meters, this rectangular land offers an excellent opportunity to build the house of your dreams or develop a residential project. One of the outstanding features of this land is the presence of a house to renovate, which offers the possibility of taking advantage of the existing structure and transforming it into a personalized home. Additionally, the land has space at both the front and rear, offering flexibility and possibilities to expand the property, create gardens or install additional amenities. The location of this land is privileged, as it is located in Mijas Costa, an area known for its natural beauty and peaceful atmosphere. Within walking distance, you can access beaches, restaurants, shops and essential services. In addition, Mijas Costa has an excellent connection with the main transport routes, which makes it easy to travel to other areas of interest. Don't miss the opportunity to acquire this land with great potential. Its size, location and the possibilities it offers make it an attractive option both for those looking to build their ideal home and for investors looking for opportunities in the real estate market. For more information and conditions of sale, do not hesitate to contact us. Come discover the potential of this land in Mijas Costa! This property is marketed through the Multivexclusiva system, which implies that any management carried out in relation to its purchase and sale must be carried out through our agency. For this reason, we ask you to contact us directly without directly bothering the owners or occupants of the property.

ОРИЕНТАЦИЯ

✔ Юг

Состояние

Нужен ремонт

**Климат-контроль**✓ Центральное отопление

Особенности
Приватная терраса
Деревянные полы

🗸 Доступ для инвалидов

**Мебель**✓ Без мебели