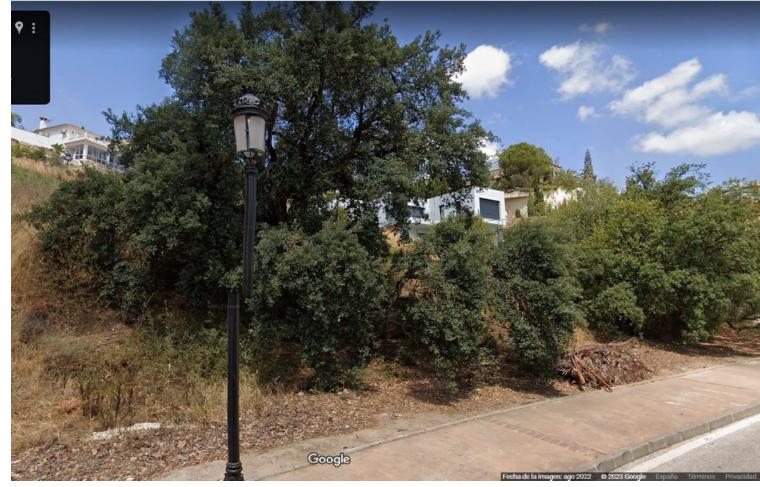

## Продажа - Участок - Elviria 577.500€

Elviria Участок

Residential plot in Elviria, in the well-known area of Santa María Golf, just a step away from the golf course and all amenities, well-connected and only minutes away from Marbella and Puerto Banús, as well as the beach. It has access from two streets. With a building capacity of 30%, suitable for an individual villa of 7.5m in height, allowing for a construction of 326m2 + basement + terraces + porches. There is an available project for the construction of a total of 484.53m2 villa spanning 4 floors. The main floor would feature the entrance with access to a spacious open-style living and dining room with a kitchen, laundry room, and large windows leading directly to the terraces, gardens, and swimming pool. It would also include two bedrooms and two bathrooms, a dressing room, and access to the first floor via the staircase or elevator, where there would be three more bedrooms and two bathrooms, all with dressing rooms and terraces. Furthermore, from this floor, there would be access to a large solarium with a chill-out area, BBQ, jacuzzi, and incredible panoramic views. The basement would include a gym, bathroom, cinema room, wine cellar, and a private garage for multiple cars. Additionally, there would be two interior courtyards providing natural light, making it very bright. The exterior areas would be surrounded by gardens and a swimming pool with covered and uncovered terrace areas. The price shown is just the parcel.