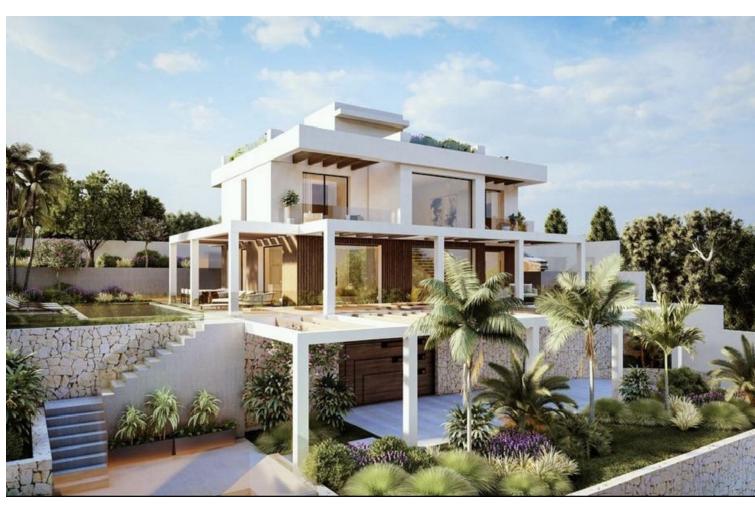

## Продажа - Участок - Elviria 577.500€

Elviria Участок

Residential plot in Elviria, in the well-known area of Santa María Golf, just a step away from the golf course and all amenities, well-connected and only minutes away from Marbella and Puerto Banús, as well as the beach. It has access from two streets. With a building capacity of 30%, suitable for an individual villa of 7.5m in height, allowing for a construction of 326m2 + basement + terraces + porches. There is an available project for the construction of a total of 484.53m2 villa spanning 4 floors. The main floor would feature the entrance with access to a spacious open-style living and dining room with a kitchen, laundry room, and large windows leading directly to the terraces, gardens, and swimming pool. It would also include two bedrooms and two bathrooms, a dressing room, and access to the first floor via the staircase or elevator, where there would be three more bedrooms and two bathrooms, all with dressing rooms and terraces. Furthermore, from this floor, there would be access to a large solarium with a chill-out area, BBQ, jacuzzi, and incredible panoramic views. The basement would include a gym, bathroom, cinema room, wine cellar, and a private garage for multiple cars. Additionally, there would be two interior courtyards providing natural light, making it very bright. The exterior areas would be surrounded by gardens and a swimming pool with covered and uncovered terrace areas. The price shown is just the parcel.