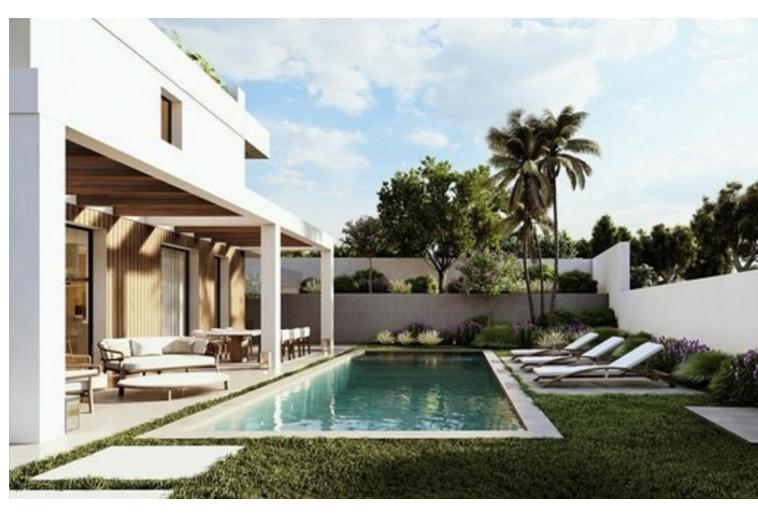

## Продажа - Участок - Elviria 577.500€

Elviria Участок

Residential plot in Elviria, in the well-known area of Santa María Golf, just a step away from the golf course and all amenities, well-connected and only minutes away from Marbella and Puerto Banús, as well as the beach. It has access from two streets. With a building capacity of 30%, suitable for an individual villa of 7.5m in height, allowing for a construction of 326m2 + basement + terraces + porches. There is an available project for the construction of a total of 484.53m2 villa spanning 4 floors. The main floor would feature the entrance with access to a spacious open-style living and dining room with a kitchen, laundry room, and large windows leading directly to the terraces, gardens, and swimming pool. It would also include two bedrooms and two bathrooms, a dressing room, and access to the first floor via the staircase or elevator, where there would be three more bedrooms and two bathrooms, all with dressing rooms and terraces. Furthermore, from this floor, there would be access to a large solarium with a chill-out area, BBQ, jacuzzi, and incredible panoramic views. The basement would include a gym, bathroom, cinema room, wine cellar, and a private garage for multiple cars. Additionally, there would be two interior courtyards providing natural light, making it very bright. The exterior areas would be surrounded by gardens and a swimming pool with covered and uncovered terrace areas. The price shown is just the parcel.