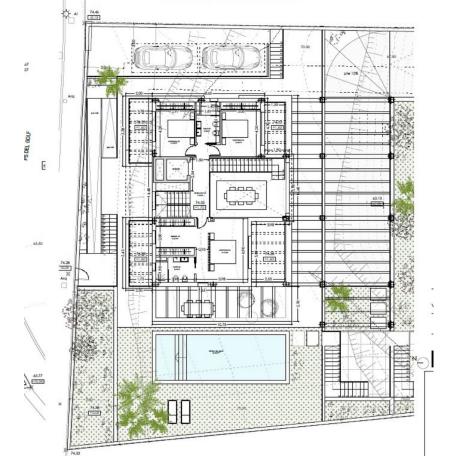

## Продажа - Участок - Elviria 577.500€

Elviria Участок

Residential plot in Elviria, in the well-known area of Santa María Golf, just a step away from the golf course and all amenities, well-connected and only minutes away from Marbella and Puerto Banús, as well as the beach. It has access from two streets. With a building capacity of 30%, suitable for an individual villa of 7.5m in height, allowing for a construction of 326m2 + basement + terraces + porches. There is an available project for the construction of a total of 484.53m2 villa spanning 4 floors. The main floor would feature the entrance with access to a spacious open-style living and dining room with a kitchen, laundry room, and large windows leading directly to the terraces, gardens, and swimming pool. It would also include two bedrooms and two bathrooms, a dressing room, and access to the first floor via the staircase or elevator, where there would be three more bedrooms and two bathrooms, all with dressing rooms and terraces. Furthermore, from this floor, there would be access to a large solarium with a chill-out area, BBQ, jacuzzi, and incredible panoramic views. The basement would include a gym, bathroom, cinema room, wine cellar, and a private garage for multiple cars. Additionally, there would be two interior courtyards providing natural light, making it very bright. The exterior areas would be surrounded by gardens and a swimming pool with covered and uncovered terrace areas. The price shown is just the parcel.