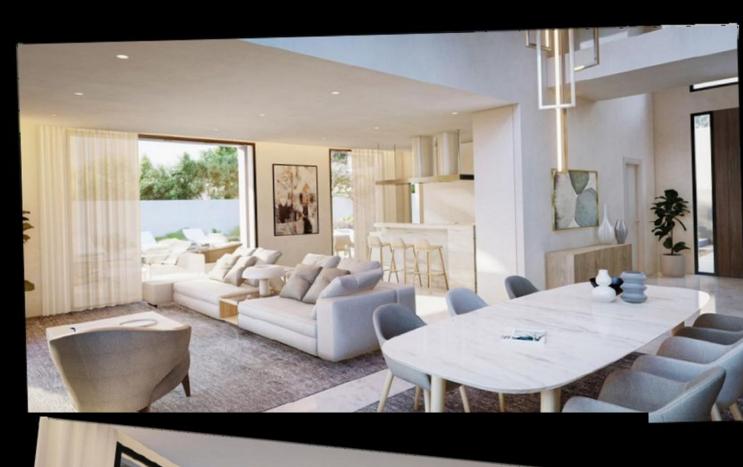

## Продажа - Участок - Elviria 577.500€

Elviria Участок

Residential plot in Elviria, in the well-known area of Santa María Golf, just a step away from the golf course and all amenities, well-connected and only minutes away from Marbella and Puerto Banús, as well as the beach. It has access from two streets. With a building capacity of 30%, suitable for an individual villa of 7.5m in height, allowing for a construction of 326m2 + basement + terraces + porches. There is an available project for the construction of a total of 484.53m2 villa spanning 4 floors. The main floor would feature the entrance with access to a spacious open-style living and dining room with a kitchen, laundry room, and large windows leading directly to the terraces, gardens, and swimming pool. It would also include two bedrooms and two bathrooms, a dressing room, and access to the first floor via the staircase or elevator, where there would be three more bedrooms and two bathrooms, all with dressing rooms and terraces. Furthermore, from this floor, there would be access to a large solarium with a chill-out area, BBQ, jacuzzi, and incredible panoramic views. The basement would include a gym, bathroom, cinema room, wine cellar, and a private garage for multiple cars. Additionally, there would be two interior courtyards providing natural light, making it very bright. The exterior areas would be surrounded by gardens and a swimming pool with covered and uncovered terrace areas. The price shown is just the parcel.