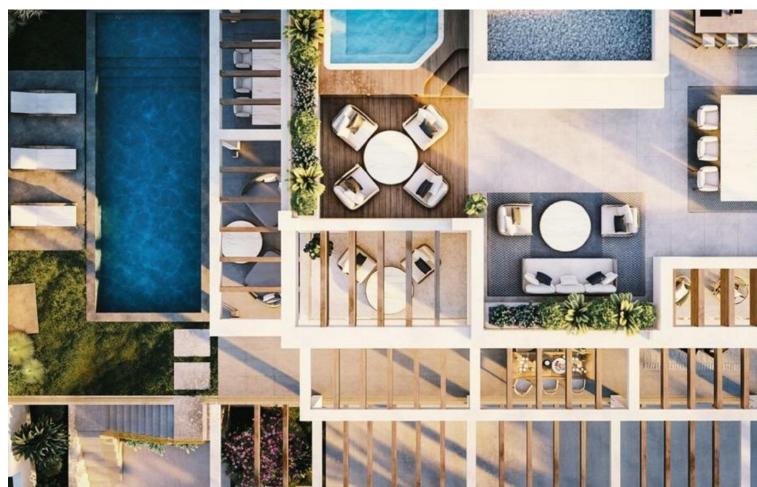

## Продажа - Участок - Elviria 577.500€

Elviria Участок

Residential plot in Elviria, in the well-known area of Santa María Golf, just a step away from the golf course and all amenities, well-connected and only minutes away from Marbella and Puerto Banús, as well as the beach. It has access from two streets. With a building capacity of 30%, suitable for an individual villa of 7.5m in height, allowing for a construction of 326m2 + basement + terraces + porches. There is an available project for the construction of a total of 484.53m2 villa spanning 4 floors. The main floor would feature the entrance with access to a spacious open-style living and dining room with a kitchen, laundry room, and large windows leading directly to the terraces, gardens, and swimming pool. It would also include two bedrooms and two bathrooms, a dressing room, and access to the first floor via the staircase or elevator, where there would be three more bedrooms and two bathrooms, all with dressing rooms and terraces. Furthermore, from this floor, there would be access to a large solarium with a chill-out area, BBQ, jacuzzi, and incredible panoramic views. The basement would include a gym, bathroom, cinema room, wine cellar, and a private garage for multiple cars. Additionally, there would be two interior courtyards providing natural light, making it very bright. The exterior areas would be surrounded by gardens and a swimming pool with covered and uncovered terrace areas. The price shown is just the parcel.