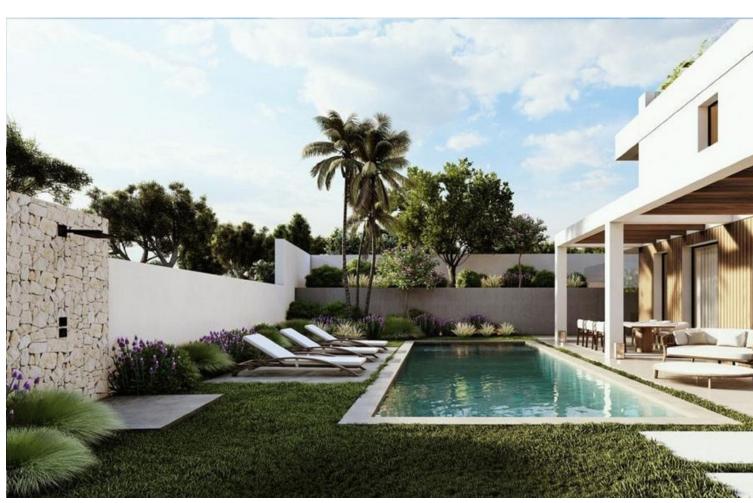

## Продажа - Участок - Elviria 577.500€

Elviria Участок

Residential plot in Elviria, in the well-known area of Santa María Golf, just a step away from the golf course and all amenities, well-connected and only minutes away from Marbella and Puerto Banús, as well as the beach. It has access from two streets. With a building capacity of 30%, suitable for an individual villa of 7.5m in height, allowing for a construction of 326m2 + basement + terraces + porches. There is an available project for the construction of a total of 484.53m2 villa spanning 4 floors. The main floor would feature the entrance with access to a spacious open-style living and dining room with a kitchen, laundry room, and large windows leading directly to the terraces, gardens, and swimming pool. It would also include two bedrooms and two bathrooms, a dressing room, and access to the first floor via the staircase or elevator, where there would be three more bedrooms and two bathrooms, all with dressing rooms and terraces. Furthermore, from this floor, there would be access to a large solarium with a chill-out area, BBQ, jacuzzi, and incredible panoramic views. The basement would include a gym, bathroom, cinema room, wine cellar, and a private garage for multiple cars. Additionally, there would be two interior courtyards providing natural light, making it very bright. The exterior areas would be surrounded by gardens and a swimming pool with covered and uncovered terrace areas. The price shown is just the parcel.