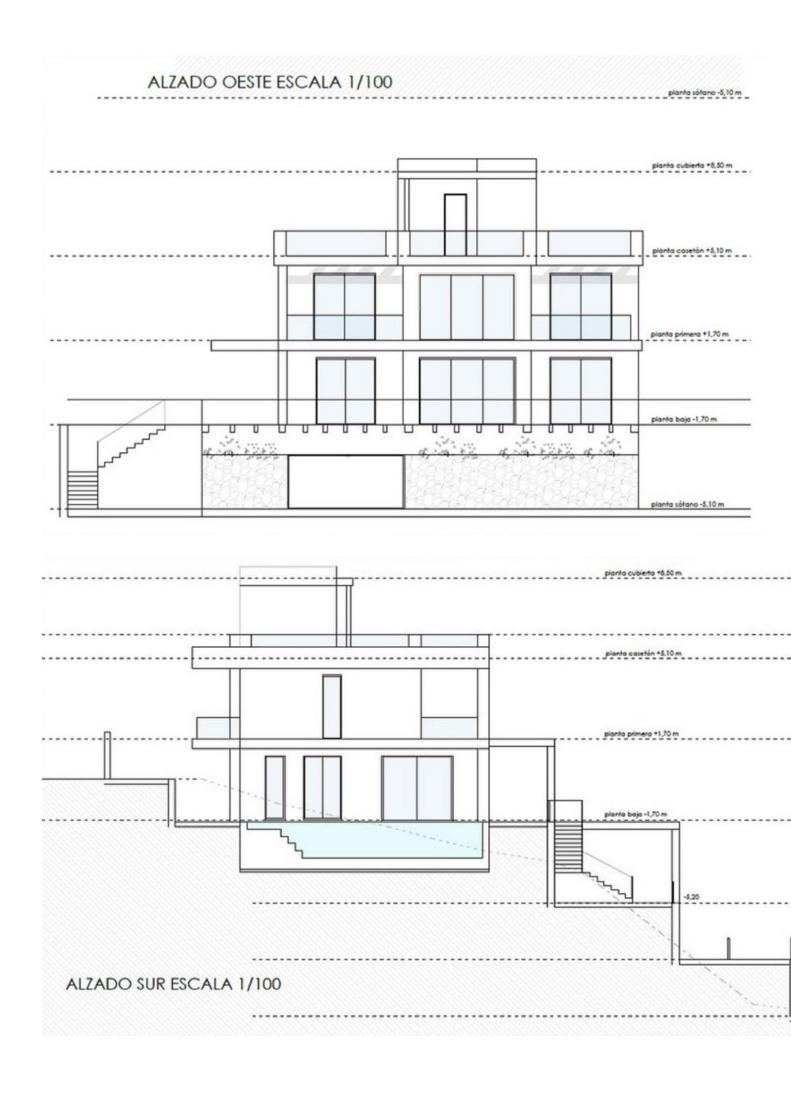

## Продажа - Участок - Elviria 577.500€

Elviria Участок

Residential plot in Elviria, in the well-known area of Santa María Golf, just a step away from the golf course and all amenities, well-connected and only minutes away from Marbella and Puerto Banús, as well as the beach. It has access from two streets. With a building capacity of 30%, suitable for an individual villa of 7.5m in height, allowing for a construction of 326m2 + basement + terraces + porches. There is an available project for the construction of a total of 484.53m2 villa spanning 4 floors. The main floor would feature the entrance with access to a spacious open-style living and dining room with a kitchen, laundry room, and large windows leading directly to the terraces, gardens, and swimming pool. It would also include two bedrooms and two bathrooms, a dressing room, and access to the first floor via the staircase or elevator, where there would be three more bedrooms and two bathrooms, all with dressing rooms and terraces. Furthermore, from this floor, there would be access to a large solarium with a chill-out area, BBQ, jacuzzi, and incredible panoramic views. The basement would include a gym, bathroom, cinema room, wine cellar, and a private garage for multiple cars. Additionally, there would be two interior courtyards providing natural light, making it very bright. The exterior areas would be surrounded by gardens and a swimming pool with covered and uncovered terrace areas. The price shown is just the parcel.