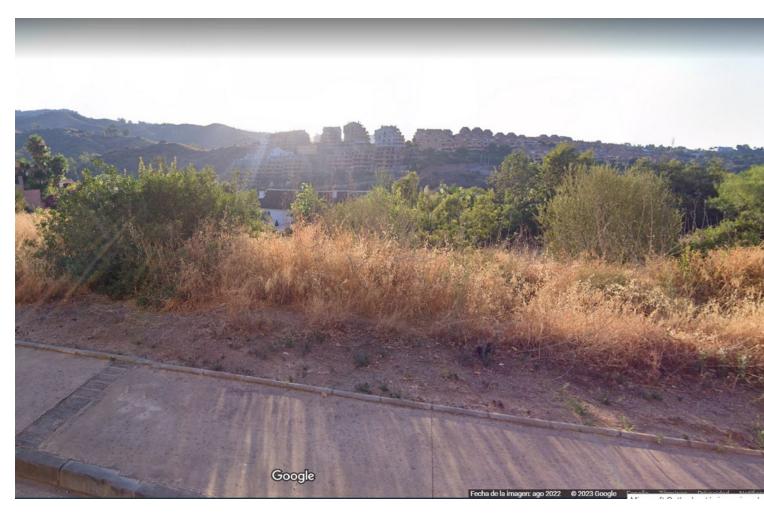

## Продажа - Участок - Elviria 577.500€

Elviria Участок

Residential plot in Elviria, in the well-known area of Santa María Golf, just a step away from the golf course and all amenities, well-connected and only minutes away from Marbella and Puerto Banús, as well as the beach. It has access from two streets. With a building capacity of 30%, suitable for an individual villa of 7.5m in height, allowing for a construction of 326m2 + basement + terraces + porches. There is an available project for the construction of a total of 484.53m2 villa spanning 4 floors. The main floor would feature the entrance with access to a spacious open-style living and dining room with a kitchen, laundry room, and large windows leading directly to the terraces, gardens, and swimming pool. It would also include two bedrooms and two bathrooms, a dressing room, and access to the first floor via the staircase or elevator, where there would be three more bedrooms and two bathrooms, all with dressing rooms and terraces. Furthermore, from this floor, there would be access to a large solarium with a chill-out area, BBQ, jacuzzi, and incredible panoramic views. The basement would include a gym, bathroom, cinema room, wine cellar, and a private garage for multiple cars. Additionally, there would be two interior courtyards providing natural light, making it very bright. The exterior areas would be surrounded by gardens and a swimming pool with covered and uncovered terrace areas. The price shown is just the parcel.