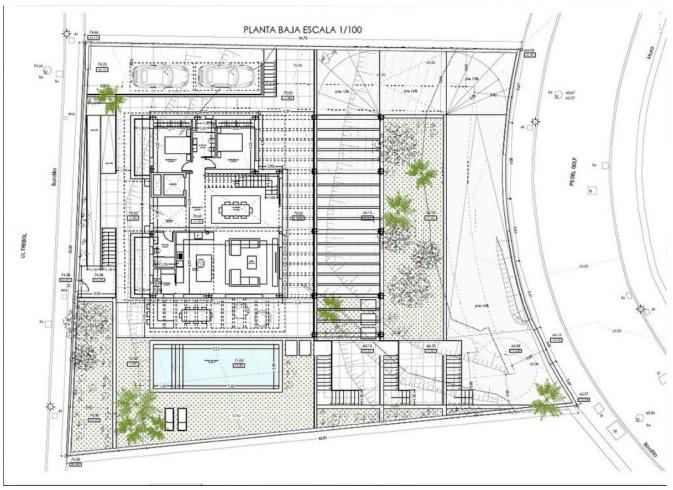

## Продажа - Участок - Elviria 577.500€

Elviria Участок

Residential plot in Elviria, in the well-known area of Santa María Golf, just a step away from the golf course and all amenities, well-connected and only minutes away from Marbella and Puerto Banús, as well as the beach. It has access from two streets. With a building capacity of 30%, suitable for an individual villa of 7.5m in height, allowing for a construction of 326m2 + basement + terraces + porches. There is an available project for the construction of a total of 484.53m2 villa spanning 4 floors. The main floor would feature the entrance with access to a spacious open-style living and dining room with a kitchen, laundry room, and large windows leading directly to the terraces, gardens, and swimming pool. It would also include two bedrooms and two bathrooms, a dressing room, and access to the first floor via the staircase or elevator, where there would be three more bedrooms and two bathrooms, all with dressing rooms and terraces. Furthermore, from this floor, there would be access to a large solarium with a chill-out area, BBQ, jacuzzi, and incredible panoramic views. The basement would include a gym, bathroom, cinema room, wine cellar, and a private garage for multiple cars. Additionally, there would be two interior courtyards providing natural light, making it very bright. The exterior areas would be surrounded by gardens and a swimming pool with covered and uncovered terrace areas. The price shown is just the parcel.