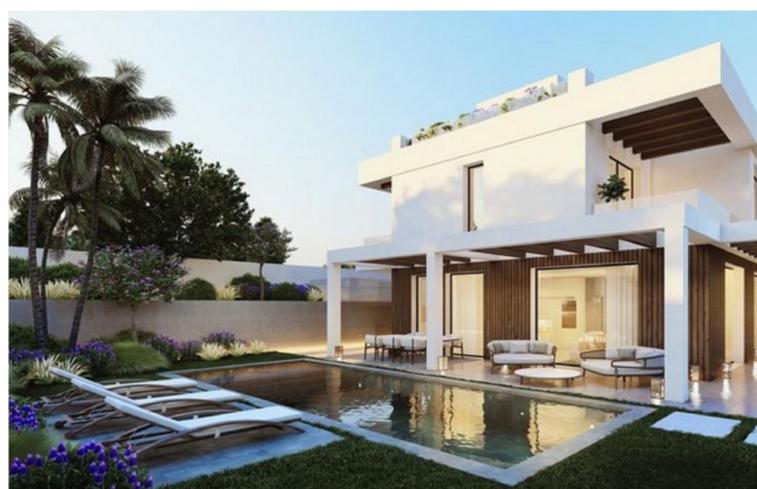

## Продажа - Участок - Elviria 577.500€

Elviria Участок

Residential plot in Elviria, in the well-known area of Santa María Golf, just a step away from the golf course and all amenities, well-connected and only minutes away from Marbella and Puerto Banús, as well as the beach. It has access from two streets. With a building capacity of 30%, suitable for an individual villa of 7.5m in height, allowing for a construction of 326m2 + basement + terraces + porches. There is an available project for the construction of a total of 484.53m2 villa spanning 4 floors. The main floor would feature the entrance with access to a spacious open-style living and dining room with a kitchen, laundry room, and large windows leading directly to the terraces, gardens, and swimming pool. It would also include two bedrooms and two bathrooms, a dressing room, and access to the first floor via the staircase or elevator, where there would be three more bedrooms and two bathrooms, all with dressing rooms and terraces. Furthermore, from this floor, there would be access to a large solarium with a chill-out area, BBQ, jacuzzi, and incredible panoramic views. The basement would include a gym, bathroom, cinema room, wine cellar, and a private garage for multiple cars. Additionally, there would be two interior courtyards providing natural light, making it very bright. The exterior areas would be surrounded by gardens and a swimming pool with covered and uncovered terrace areas. The price shown is just the parcel.