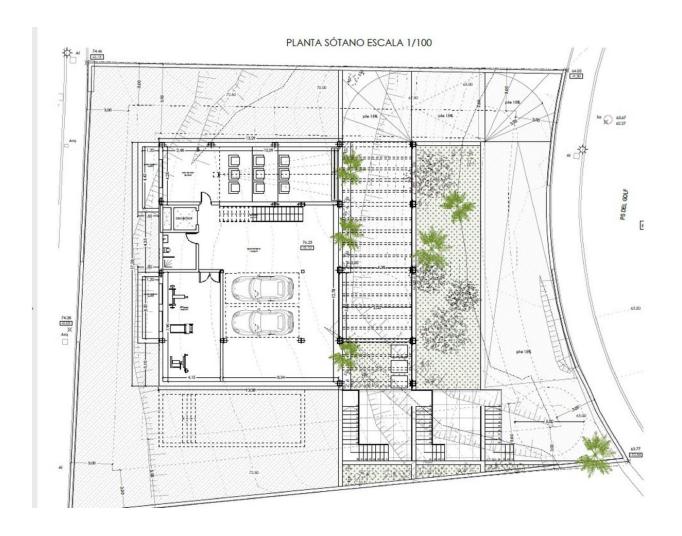

## Продажа - Участок - Elviria 577.500€

Elviria Участок

Residential plot in Elviria, in the well-known area of Santa María Golf, just a step away from the golf course and all amenities, well-connected and only minutes away from Marbella and Puerto Banús, as well as the beach. It has access from two streets. With a building capacity of 30%, suitable for an individual villa of 7.5m in height, allowing for a construction of 326m2 + basement + terraces + porches. There is an available project for the construction of a total of 484.53m2 villa spanning 4 floors. The main floor would feature the entrance with access to a spacious open-style living and dining room with a kitchen, laundry room, and large windows leading directly to the terraces, gardens, and swimming pool. It would also include two bedrooms and two bathrooms, a dressing room, and access to the first floor via the staircase or elevator, where there would be three more bedrooms and two bathrooms, all with dressing rooms and terraces. Furthermore, from this floor, there would be access to a large solarium with a chill-out area, BBQ, jacuzzi, and incredible panoramic views. The basement would include a gym, bathroom, cinema room, wine cellar, and a private garage for multiple cars. Additionally, there would be two interior courtyards providing natural light, making it very bright. The exterior areas would be surrounded by gardens and a swimming pool with covered and uncovered terrace areas. The price shown is just the parcel.