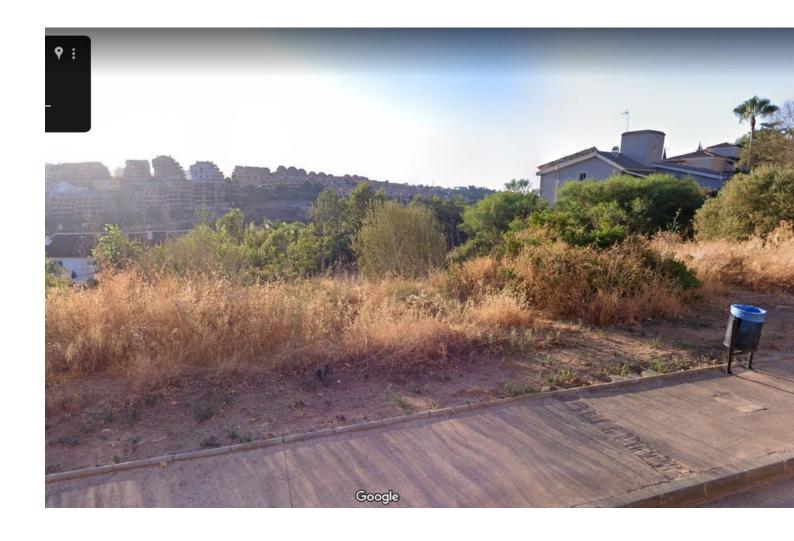

## Продажа - Участок - Elviria 577.500€

Elviria Участок

Residential plot in Elviria, in the well-known area of Santa María Golf, just a step away from the golf course and all amenities, well-connected and only minutes away from Marbella and Puerto Banús, as well as the beach. It has access from two streets. With a building capacity of 30%, suitable for an individual villa of 7.5m in height, allowing for a construction of 326m2 + basement + terraces + porches. There is an available project for the construction of a total of 484.53m2 villa spanning 4 floors. The main floor would feature the entrance with access to a spacious open-style living and dining room with a kitchen, laundry room, and large windows leading directly to the terraces, gardens, and swimming pool. It would also include two bedrooms and two bathrooms, a dressing room, and access to the first floor via the staircase or elevator, where there would be three more bedrooms and two bathrooms, all with dressing rooms and terraces. Furthermore, from this floor, there would be access to a large solarium with a chill-out area, BBQ, jacuzzi, and incredible panoramic views. The basement would include a gym, bathroom, cinema room, wine cellar, and a private garage for multiple cars. Additionally, there would be two interior courtyards providing natural light, making it very bright. The exterior areas would be surrounded by gardens and a swimming pool with covered and uncovered terrace areas. The price shown is just the parcel.