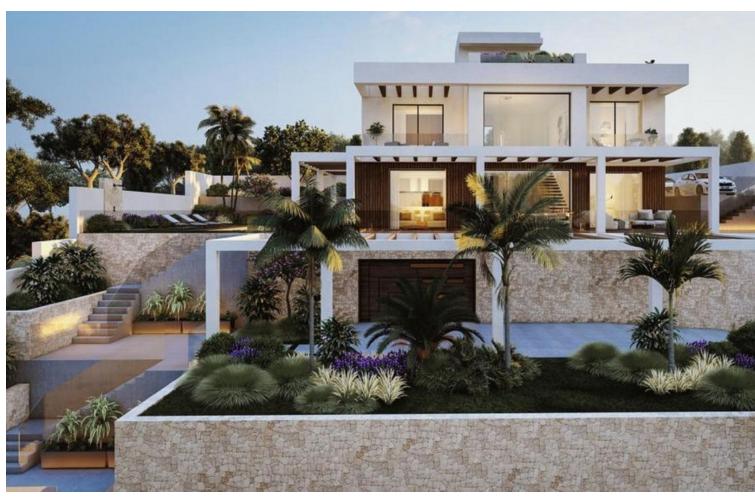

## Продажа - Участок - Elviria 577.500€

Elviria Участок

Residential plot in Elviria, in the well-known area of Santa María Golf, just a step away from the golf course and all amenities, well-connected and only minutes away from Marbella and Puerto Banús, as well as the beach. It has access from two streets. With a building capacity of 30%, suitable for an individual villa of 7.5m in height, allowing for a construction of 326m2 + basement + terraces + porches. There is an available project for the construction of a total of 484.53m2 villa spanning 4 floors. The main floor would feature the entrance with access to a spacious open-style living and dining room with a kitchen, laundry room, and large windows leading directly to the terraces, gardens, and swimming pool. It would also include two bedrooms and two bathrooms, a dressing room, and access to the first floor via the staircase or elevator, where there would be three more bedrooms and two bathrooms, all with dressing rooms and terraces. Furthermore, from this floor, there would be access to a large solarium with a chill-out area, BBQ, jacuzzi, and incredible panoramic views. The basement would include a gym, bathroom, cinema room, wine cellar, and a private garage for multiple cars. Additionally, there would be two interior courtyards providing natural light, making it very bright. The exterior areas would be surrounded by gardens and a swimming pool with covered and uncovered terrace areas. The price shown is just the parcel.