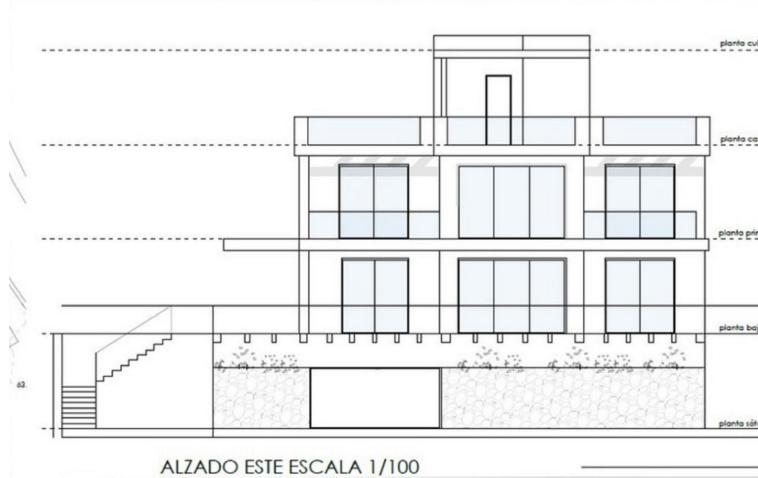

## Продажа - Участок - Elviria 577.500€

Elviria Участок

Residential plot in Elviria, in the well-known area of Santa María Golf, just a step away from the golf course and all amenities, well-connected and only minutes away from Marbella and Puerto Banús, as well as the beach. It has access from two streets. With a building capacity of 30%, suitable for an individual villa of 7.5m in height, allowing for a construction of 326m2 + basement + terraces + porches. There is an available project for the construction of a total of 484.53m2 villa spanning 4 floors. The main floor would feature the entrance with access to a spacious open-style living and dining room with a kitchen, laundry room, and large windows leading directly to the terraces, gardens, and swimming pool. It would also include two bedrooms and two bathrooms, a dressing room, and access to the first floor via the staircase or elevator, where there would be three more bedrooms and two bathrooms, all with dressing rooms and terraces. Furthermore, from this floor, there would be access to a large solarium with a chill-out area, BBQ, jacuzzi, and incredible panoramic views. The basement would include a gym, bathroom, cinema room, wine cellar, and a private garage for multiple cars. Additionally, there would be two interior courtyards providing natural light, making it very bright. The exterior areas would be surrounded by gardens and a swimming pool with covered and uncovered terrace areas. The price shown is just the parcel.