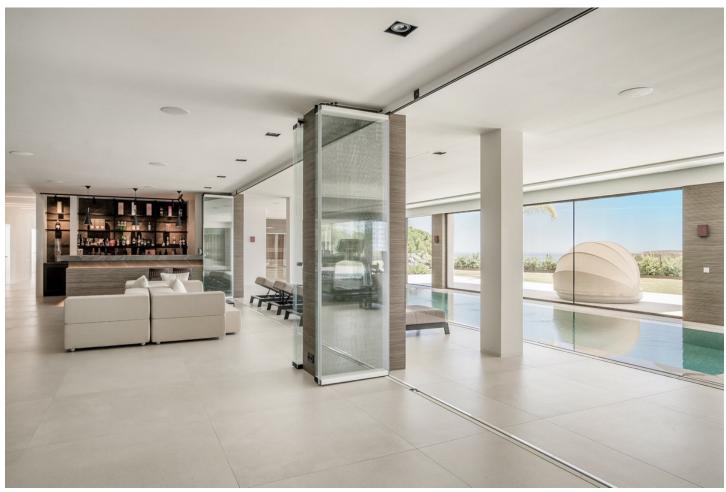

Добро пожаловать в Ла Изабелла, коронный драгоценный камень Marbella Club Golf Resort. Эта роскошная вилла предлагает беспрецедентный жизненный опыт с его изысканным дизайном, захватывающими дух видами и непревзойденными удобствами. С 7 спальнями, 12 ванными комнатами и растянутыми по 4608 м2 участок, Ла Изабелла олицетворяет величие и спокойствие. Вступая в гостиную, вы сразу же поражены величием пространства. Потолки, достигающие впечатляющей высоты 8-10 метров, создают ощущение открытости и летучести. Природный свет заливает комнату от огромных окон, которые простираются от пола до потолка, демонстрируя захватывающие дух панорамные виды на море и окружающий пейзаж. Гостиная плавно интегрируется с террасным пространством, стирая границы между внутренним и наружным проживанием. Расширенные окна не только обеспечивают изобилие естественного света, но и предлагают непрерывные витры сверкающего синего моря, приглашая вас полюбоваться красотой природы из комфорта вашего собственного дома. Террасовое пространство, доступное через окна, заманивает вас выйти на улицу и впитывать в освежающий океанский бриз, делая его идеальным местом для отдыха, развлекательных гостей или наслаждаясь рестораном аль-Фреско. Из гостиной у вас есть легкий доступ к другим областям дома. Гладкая и современная кухня ждет, оснащенная современной техникой и достаточным контрпространством, чтобы потворствовать своим кулинарным начинаниям. Принадлежность к кухне - это офисное пространство, обеспечивающее тихую и профессиональную среду для посещения работы или личных дел. Для дополнительного удобства и конфиденциальности есть отдельная спальня, расположенная за пределами гостиной. Это уединенное отступление предлагает уютный святилище, идеально подходит для гостей или членов семьи, ищущих одиночества. Если вы хотите исследовать дальше, вас ждет лифт, готовый перенести вас на первый этаж. По мере того, как вы поднимаетесь, ожидание создает то, что впереди. Первый этаж является домом для двух основных спален, возвышая роскошь и комфорт. Каждая главная спальня может похвастаться просторным гардеробом, обеспечивая достаточное хранение для вашего гардероба и аксессуаров. Ванные комнаты элегантно оформлены, с высококачественными светильниками и отделками. В мастер-комнатах вы также найдете минибары, предлагающие прикосновение индульгенции и удобства. Независимо от того, хотите ли вы освежающий напиток или ночные закуски, минибары обслуживают каждую вашу потребность. Кроме того, предоставляется выделенный офисный стол, позволяющий вам посещать работу или личные дела в комфорте своего личного пространства. Сочетание просторных жилых помещений, захватывающих дух видов на море и хорошо оборудованных номеров делает эту гостиную поистине необычным и роскошным убежищем, обеспечивая как комфорт, так и элегантность в потрясающей морской обстановке. Зайдите внутрь и погрузитесь в мир кинематографического потворства. La Isabella имеет современный домашний кинотеатр, в комплекте с 14 полностью электрическими сиденьями, потрясающий 4K UHD-изображение и звук Dolby Atmos, обеспечивая иммерсивный развлекательный опыт. Кроме того, беспроводная система караоке с 3 микрофонами задает сцену для незабываемых вечеров, наполненных музыкой и смехом. Крытый бассейн виллы - святилище спокойствия, возвышающее элегантность и очарование. Когда ночь падает, потолок оживает с двойняющимися звездами, создавая небесную атмосферу. Этот район также включает в себя спа, сауну, паровую комнату и массажную комнату, обеспечивая идеальное отступление для отдыха и омоложения. Для сознательного здоровья ждет полностью оборудованный тренажерный зал, позволяющий жителям поддерживать свои фитнес-режимы, не оставляя комфорта в собственном доме. Кроме того, отдельная квартира персонала предоставляет жилье для вашего персонала, обеспечивая бесперебойное обслуживание и конфиденциальность. Вилла оснащена лифтом, без усилий соединяя все уровни имущества. Эта функция добавляет удобство и доступность для жителей и гостей. Одной из самых замечательных особенностей La Isabella является впечатляющий панорамный вид, который он предлагает. С его возвышенного положения вилла демонстрирует впечатляющие перспективы всего побережья, простираясь до Гибралтара и Марокко. Независимо от того, лаете ли вы на одной из нескольких террас или наслаждаетесь погружением в великолепный плавательный бассейн бесконечности, красота окружающего пейзажа очарует ваши чувства. 5 из 7 спален имеют ванную комнату и частную террасу, гарантируя, что каждый житель имеет свое личное отступление. Эти продуманно спроектированные пространства обеспечивают комфорт и конфиденциальность, а также предлагают захватывающие виды на окрестности. Для автолюбителей вилла может похвастаться просторным гаражом с комнатой на 5 автомобилей, дополненным дополнительными 3 вне парковочных мест. Ваши транспортные средства будут размещены в безопасной среде, обеспечивая спокойствие и удобство. Внешний вид La Isabella - это настоящий шедевр, в котором есть фонтан воды на входе, зона отдыха с камином, идеально подходит для проведения интимных собраний или отдыха. Скрупулезно ландшафтные сады создают безмятежную атмосферу, приглашая жителей побаловать себя наружной жизнью и принять средиземноморский образ жизни. La Isabella - это не просто вилла; это свидетельство роскоши и утонченности. С его исключительными удобствами, захватывающими дух видами и безупречным дизайном, это свойство предлагает беспрецедентный жизненный опыт в уважаемом Marbella Club Golf Resort.