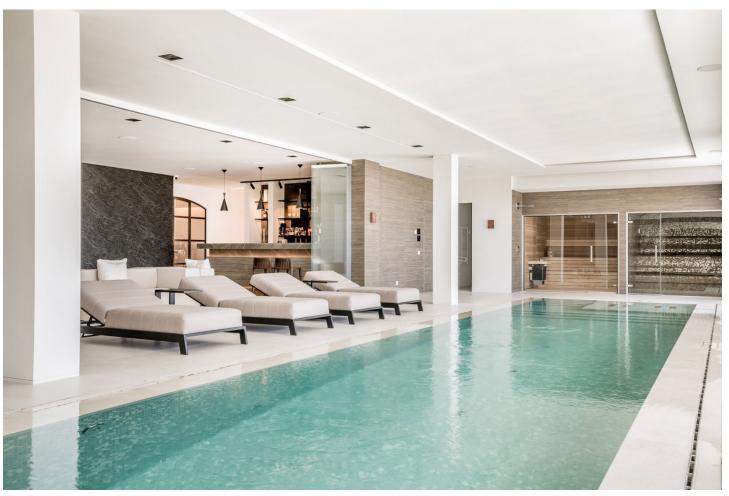

Добро пожаловать в Ла Изабелла, коронный драгоценный камень Marbella Club Golf Resort. Эта роскошная вилла предлагает беспрецедентный жизненный опыт с его изысканным дизайном, захватывающими дух видами и непревзойденными удобствами. С 7 спальнями, 12 ванными комнатами и растянутыми по 4608 м2 участок, Ла Изабелла олицетворяет величие и спокойствие. Вступая в гостиную, вы сразу же поражены величием пространства. Потолки, достигающие впечатляющей высоты 8-10 метров, создают ощущение открытости и летучести. Природный свет заливает комнату от огромных окон, которые простираются от пола до потолка, демонстрируя захватывающие дух панорамные виды на море и окружающий пейзаж. Гостиная плавно интегрируется с террасным пространством, стирая границы между внутренним и наружным проживанием. Расширенные окна не только обеспечивают изобилие естественного света, но и предлагают непрерывные витры сверкающего синего моря, приглашая вас полюбоваться красотой природы из комфорта вашего собственного дома. Террасовое пространство, доступное через окна, заманивает вас выйти на улицу и впитывать в освежающий океанский бриз, делая его идеальным местом для отдыха, развлекательных гостей или наслаждаясь рестораном аль-Фреско. Из гостиной у вас есть легкий доступ к другим областям дома. Гладкая и современная кухня ждет, оснащенная современной техникой и достаточным контрпространством, чтобы потворствовать своим кулинарным начинаниям. Принадлежность к кухне - это офисное пространство, обеспечивающее тихую и профессиональную среду для посещения работы или личных дел. Для дополнительного удобства и конфиденциальности есть отдельная спальня, расположенная за пределами гостиной. Это уединенное отступление предлагает уютный святилище, идеально подходит для гостей или членов семьи, ищущих одиночества. Если вы хотите исследовать дальше, вас ждет лифт, готовый перенести вас на первый этаж. По мере того, как вы поднимаетесь, ожидание создает то, что впереди. Первый этаж является домом для двух основных спален, возвышая роскошь и комфорт. Каждая главная спальня может похвастаться просторным гардеробом, обеспечивая достаточное хранение для вашего гардероба и аксессуаров. Ванные комнаты элегантно оформлены, с высококачественными светильниками и отделками. В мастер-комнатах вы также найдете минибары, предлагающие прикосновение индульгенции и удобства. Независимо от того, хотите ли вы освежающий напиток или ночные закуски, минибары обслуживают каждую вашу потребность. Кроме того, предоставляется выделенный офисный стол, позволяющий вам посещать работу или личные дела в комфорте своего личного пространства. Сочетание просторных жилых помещений, захватывающих дух видов на море и хорошо оборудованных номеров делает эту гостиную поистине необычным и роскошным убежищем, обеспечивая как комфорт, так и элегантность в потрясающей морской обстановке. Зайдите внутрь и погрузитесь в мир кинематографического потворства. La Isabella имеет современный домашний кинотеатр, в комплекте с 14 полностью электрическими сиденьями, потрясающий 4K UHD-изображение и звук Dolby Atmos, обеспечивая иммерсивный развлекательный опыт. Кроме того, беспроводная система караоке с 3 микрофонами задает сцену для незабываемых вечеров, наполненных музыкой и смехом. Крытый бассейн виллы - святилище спокойствия, возвышающее элегантность и очарование. Когда ночь падает, потолок оживает с двойняющимися звездами, создавая небесную атмосферу. Этот район также включает в себя спа, сауну, паровую комнату и массажную комнату, обеспечивая идеальное отступление для отдыха и омоложения. Для сознательного здоровья ждет полностью оборудованный тренажерный зал, позволяющий жителям поддерживать свои фитнес-режимы, не оставляя комфорта в собственном доме. Кроме того, отдельная квартира персонала предоставляет жилье для вашего персонала, обеспечивая бесперебойное обслуживание и конфиденциальность. Вилла оснащена лифтом, без усилий соединяя все уровни имущества. Эта функция добавляет удобство и доступность для жителей и гостей. Одной из самых замечательных особенностей La Isabella является впечатляющий панорамный вид, который он предлагает. С его возвышенного положения вилла демонстрирует впечатляющие перспективы всего побережья, простираясь до Гибралтара и Марокко. Независимо от того, лаете ли вы на одной из нескольких террас или наслаждаетесь погружением в великолепный плавательный бассейн бесконечности, красота окружающего пейзажа очарует ваши чувства. 5 из 7 спален имеют ванную комнату и частную террасу, гарантируя, что каждый житель имеет свое личное отступление. Эти продуманно спроектированные пространства обеспечивают комфорт и конфиденциальность, а также предлагают захватывающие виды на окрестности. Для автолюбителей вилла может похвастаться просторным гаражом с комнатой на 5 автомобилей, дополненным дополнительными 3 вне парковочных мест. Ваши транспортные средства будут размещены в безопасной среде, обеспечивая спокойствие и удобство. Внешний вид La Isabella - это настоящий шедевр, в котором есть фонтан воды на входе, зона отдыха с камином, идеально подходит для проведения интимных собраний или отдыха. Скрупулезно ландшафтные сады создают безмятежную атмосферу, приглашая жителей побаловать себя наружной жизнью и принять средиземноморский образ жизни. La Isabella - это не просто вилла; это свидетельство роскоши и утонченности. С его исключительными удобствами, захватывающими дух видами и безупречным дизайном, это свойство предлагает беспрецедентный жизненный опыт в уважаемом Marbella Club Golf Resort.