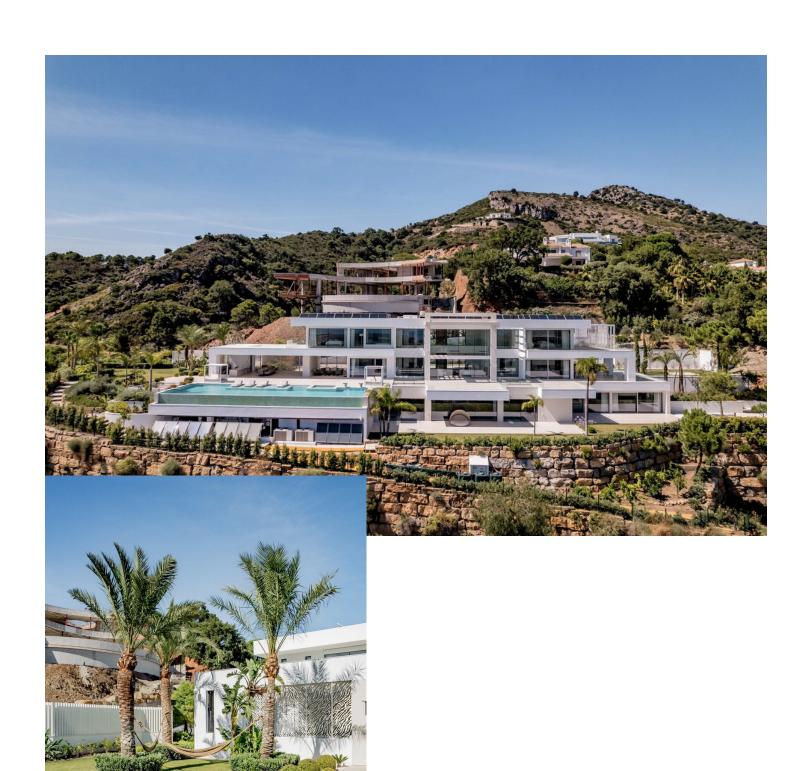

Добро пожаловать в Ла Изабелла, коронный драгоценный камень Marbella Club Golf Resort. Эта роскошная вилла предлагает беспрецедентный жизненный опыт с его изысканным дизайном, захватывающими дух видами и непревзойденными удобствами. С 7 спальнями, 12 ванными комнатами и растянутыми по 4608 м2 участок, Ла Изабелла олицетворяет величие и спокойствие. Вступая в гостиную, вы сразу же поражены величием пространства. Потолки, достигающие впечатляющей высоты 8-10 метров, создают ощущение открытости и летучести. Природный свет заливает комнату от огромных окон, которые простираются от пола до потолка, демонстрируя захватывающие дух панорамные виды на море и окружающий пейзаж. Гостиная плавно интегрируется с террасным пространством, стирая границы между внутренним и наружным проживанием. Расширенные окна не только обеспечивают изобилие естественного света, но и предлагают непрерывные витры сверкающего синего моря, приглашая вас полюбоваться красотой природы из комфорта вашего собственного дома. Террасовое пространство, доступное через окна, заманивает вас выйти на улицу и впитывать в освежающий океанский бриз, делая его идеальным местом для отдыха, развлекательных гостей или наслаждаясь рестораном аль-Фреско. Из гостиной у вас есть легкий доступ к другим областям дома. Гладкая и современная кухня ждет, оснащенная современной техникой и достаточным контрпространством, чтобы потворствовать своим кулинарным начинаниям. Принадлежность к кухне - это офисное пространство, обеспечивающее тихую и профессиональную среду для посещения работы или личных дел. Для дополнительного удобства и конфиденциальности есть отдельная спальня, расположенная за пределами гостиной. Это уединенное отступление предлагает уютный святилище, идеально подходит для гостей или членов семьи, ищущих одиночества. Если вы хотите исследовать дальше, вас ждет лифт, готовый перенести вас на первый этаж. По мере того, как вы поднимаетесь, ожидание создает то, что впереди. Первый этаж является домом для двух основных спален, возвышая роскошь и комфорт. Каждая главная спальня может похвастаться просторным гардеробом, обеспечивая достаточное хранение для вашего гардероба и аксессуаров. Ванные комнаты элегантно оформлены, с высококачественными светильниками и отделками. В мастер-комнатах вы также найдете минибары, предлагающие прикосновение индульгенции и удобства. Независимо от того, хотите ли вы освежающий напиток или ночные закуски, минибары обслуживают каждую вашу потребность. Кроме того, предоставляется выделенный офисный стол, позволяющий вам посещать работу или личные дела в комфорте своего личного пространства. Сочетание просторных жилых помещений, захватывающих дух видов на море и хорошо оборудованных номеров делает эту гостиную поистине необычным и роскошным убежищем, обеспечивая как комфорт, так и элегантность в потрясающей морской обстановке. Зайдите внутрь и погрузитесь в мир кинематографического потворства. La Isabella имеет современный домашний кинотеатр, в комплекте с 14 полностью электрическими сиденьями, потрясающий 4K UHD-изображение и звук Dolby Atmos, обеспечивая иммерсивный развлекательный опыт. Кроме того, беспроводная система караоке с 3 микрофонами задает сцену для незабываемых вечеров, наполненных музыкой и смехом. Крытый бассейн виллы - святилище спокойствия, возвышающее элегантность и очарование. Когда ночь падает, потолок оживает с двойняющимися звездами, создавая небесную атмосферу. Этот район также включает в себя спа, сауну, паровую комнату и массажную комнату, обеспечивая идеальное отступление для отдыха и омоложения. Для сознательного здоровья ждет полностью оборудованный тренажерный зал, позволяющий жителям поддерживать свои фитнес-режимы, не оставляя комфорта в собственном доме. Кроме того, отдельная квартира персонала предоставляет жилье для вашего персонала, обеспечивая бесперебойное обслуживание и конфиденциальность. Вилла оснащена лифтом, без усилий соединяя все уровни имущества. Эта функция добавляет удобство и доступность для жителей и гостей. Одной из самых замечательных особенностей La Isabella является впечатляющий панорамный вид, который он предлагает. С его возвышенного положения вилла демонстрирует впечатляющие перспективы всего побережья, простираясь до Гибралтара и Марокко. Независимо от того, лаете ли вы на одной из нескольких террас или наслаждаетесь погружением в великолепный плавательный бассейн бесконечности, красота окружающего пейзажа очарует ваши чувства. 5 из 7 спален имеют ванную комнату и частную террасу, гарантируя, что каждый житель имеет свое личное отступление. Эти продуманно спроектированные пространства обеспечивают комфорт и конфиденциальность, а также предлагают захватывающие виды на окрестности. Для автолюбителей вилла может похвастаться просторным гаражом с комнатой на 5 автомобилей, дополненным дополнительными 3 вне парковочных мест. Ваши транспортные средства будут размещены в безопасной среде, обеспечивая спокойствие и удобство. Внешний вид La Isabella - это настоящий шедевр, в котором есть фонтан воды на входе, зона отдыха с камином, идеально подходит для проведения интимных собраний или отдыха. Скрупулезно ландшафтные сады создают безмятежную атмосферу, приглашая жителей побаловать себя наружной жизнью и принять средиземноморский образ жизни. La Isabella - это не просто вилла; это свидетельство роскоши и утонченности. С его исключительными удобствами, захватывающими дух видами и безупречным дизайном, это свойство предлагает беспрецедентный жизненный опыт в уважаемом Marbella Club Golf Resort.