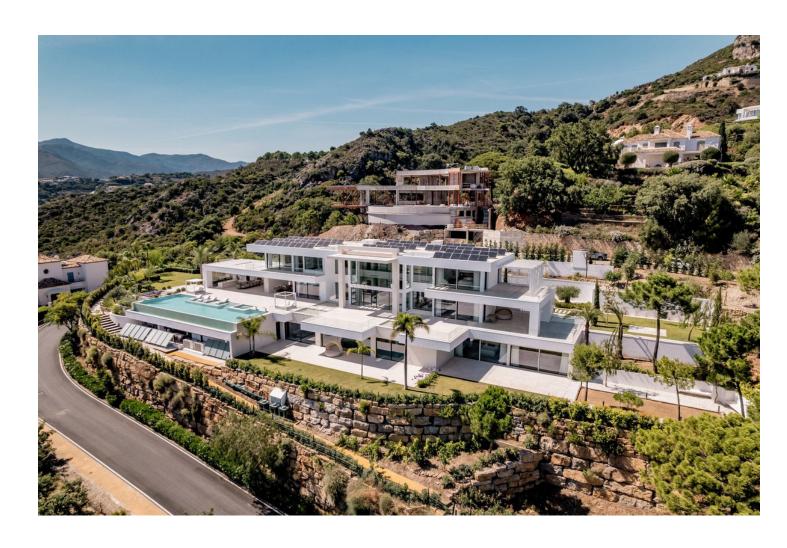

Добро пожаловать в Ла Изабелла, коронный драгоценный камень Marbella Club Golf Resort. Эта роскошная вилла предлагает беспрецедентный жизненный опыт с его изысканным дизайном, захватывающими дух видами и непревзойденными удобствами. С 7 спальнями, 12 ванными комнатами и растянутыми по 4608 м2 участок, Ла Изабелла олицетворяет величие и спокойствие. Вступая в гостиную, вы сразу же поражены величием пространства. Потолки, достигающие впечатляющей высоты 8-10 метров, создают ощущение открытости и летучести. Природный свет заливает комнату от огромных окон, которые простираются от пола до потолка, демонстрируя захватывающие дух панорамные виды на море и окружающий пейзаж. Гостиная плавно интегрируется с террасным пространством, стирая границы между внутренним и наружным проживанием. Расширенные окна не только обеспечивают изобилие естественного света, но и предлагают непрерывные витры сверкающего синего моря, приглашая вас полюбоваться красотой природы из комфорта вашего собственного дома. Террасовое пространство, доступное через окна, заманивает вас выйти на улицу и впитывать в освежающий океанский бриз, делая его идеальным местом для отдыха, развлекательных гостей или наслаждаясь рестораном аль-Фреско. Из гостиной у вас есть легкий доступ к другим областям дома. Гладкая и современная кухня ждет, оснащенная современной техникой и достаточным контрпространством, чтобы потворствовать своим кулинарным начинаниям. Принадлежность к кухне - это офисное пространство, обеспечивающее тихую и профессиональную среду для посещения работы или личных дел. Для дополнительного удобства и конфиденциальности есть отдельная спальня, расположенная за пределами гостиной. Это уединенное отступление предлагает уютный святилище, идеально подходит для гостей или членов семьи, ищущих одиночества. Если вы хотите исследовать дальше, вас ждет лифт, готовый перенести вас на первый этаж. По мере того, как вы поднимаетесь, ожидание создает то, что впереди. Первый этаж является домом для двух основных спален, возвышая роскошь и комфорт. Каждая главная спальня может похвастаться просторным гардеробом, обеспечивая достаточное хранение для вашего гардероба и аксессуаров. Ванные комнаты элегантно оформлены, с высококачественными светильниками и отделками. В мастер-комнатах вы также найдете минибары, предлагающие прикосновение индульгенции и удобства. Независимо от того, хотите ли вы освежающий напиток или ночные закуски, минибары обслуживают каждую вашу потребность. Кроме того, предоставляется выделенный офисный стол, позволяющий вам посещать работу или личные дела в комфорте своего личного пространства. Сочетание просторных жилых помещений, захватывающих дух видов на море и хорошо оборудованных номеров делает эту гостиную поистине необычным и роскошным убежищем, обеспечивая как комфорт, так и элегантность в потрясающей морской обстановке. Зайдите внутрь и погрузитесь в мир кинематографического потворства. La Isabella имеет современный домашний кинотеатр, в комплекте с 14 полностью электрическими сиденьями, потрясающий 4K UHD-изображение и звук Dolby Atmos, обеспечивая иммерсивный развлекательный опыт. Кроме того, беспроводная система караоке с 3 микрофонами задает сцену для незабываемых вечеров, наполненных музыкой и смехом. Крытый бассейн виллы - святилище спокойствия, возвышающее элегантность и очарование. Когда ночь падает, потолок оживает с двойняющимися звездами, создавая небесную атмосферу. Этот район также включает в себя спа, сауну, паровую комнату и массажную комнату, обеспечивая идеальное отступление для отдыха и омоложения. Для сознательного здоровья ждет полностью оборудованный тренажерный зал, позволяющий жителям поддерживать свои фитнес-режимы, не оставляя комфорта в собственном доме. Кроме того, отдельная квартира персонала предоставляет жилье для вашего персонала, обеспечивая бесперебойное обслуживание и конфиденциальность. Вилла оснащена лифтом, без усилий соединяя все уровни имущества. Эта функция добавляет удобство и доступность для жителей и гостей. Одной из самых замечательных особенностей La Isabella является впечатляющий панорамный вид, который он предлагает. С его возвышенного положения вилла демонстрирует впечатляющие перспективы всего побережья, простираясь до Гибралтара и Марокко. Независимо от того, лаете ли вы на одной из нескольких террас или наслаждаетесь погружением в великолепный плавательный бассейн бесконечности, красота окружающего пейзажа очарует ваши чувства. 5 из 7 спален имеют ванную комнату и частную террасу, гарантируя, что каждый житель имеет свое личное отступление. Эти продуманно спроектированные пространства обеспечивают комфорт и конфиденциальность, а также предлагают захватывающие виды на окрестности. Для автолюбителей вилла может похвастаться просторным гаражом с комнатой на 5 автомобилей, дополненным дополнительными 3 вне парковочных мест. Ваши транспортные средства будут размещены в безопасной среде, обеспечивая спокойствие и удобство. Внешний вид La Isabella - это настоящий шедевр, в котором есть фонтан воды на входе, зона отдыха с камином, идеально подходит для проведения интимных собраний или отдыха. Скрупулезно ландшафтные сады создают безмятежную атмосферу, приглашая жителей побаловать себя наружной жизнью и принять средиземноморский образ жизни. La Isabella - это не просто вилла; это свидетельство роскоши и утонченности. С его исключительными удобствами, захватывающими дух видами и безупречным дизайном, это свойство предлагает беспрецедентный жизненный опыт в уважаемом Marbella Club Golf Resort.