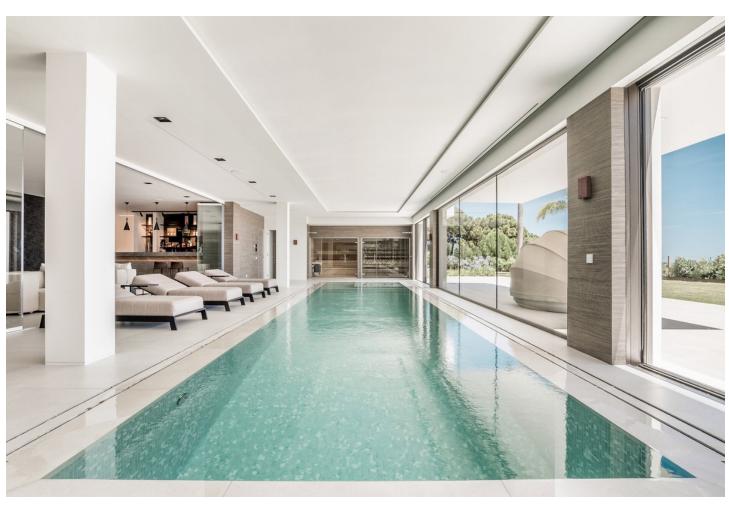

Добро пожаловать в Ла Изабелла, коронный драгоценный камень Marbella Club Golf Resort. Эта роскошная вилла предлагает беспрецедентный жизненный опыт с его изысканным дизайном, захватывающими дух видами и непревзойденными удобствами. С 7 спальнями, 12 ванными комнатами и растянутыми по 4608 м2 участок, Ла Изабелла олицетворяет величие и спокойствие. Вступая в гостиную, вы сразу же поражены величием пространства. Потолки, достигающие впечатляющей высоты 8-10 метров, создают ощущение открытости и летучести. Природный свет заливает комнату от огромных окон, которые простираются от пола до потолка, демонстрируя захватывающие дух панорамные виды на море и окружающий пейзаж. Гостиная плавно интегрируется с террасным пространством, стирая границы между внутренним и наружным проживанием. Расширенные окна не только обеспечивают изобилие естественного света, но и предлагают непрерывные витры сверкающего синего моря, приглашая вас полюбоваться красотой природы из комфорта вашего собственного дома. Террасовое пространство, доступное через окна, заманивает вас выйти на улицу и впитывать в освежающий океанский бриз, делая его идеальным местом для отдыха, развлекательных гостей или наслаждаясь рестораном аль-Фреско. Из гостиной у вас есть легкий доступ к другим областям дома. Гладкая и современная кухня ждет, оснащенная современной техникой и достаточным контрпространством, чтобы потворствовать своим кулинарным начинаниям. Принадлежность к кухне - это офисное пространство, обеспечивающее тихую и профессиональную среду для посещения работы или личных дел. Для дополнительного удобства и конфиденциальности есть отдельная спальня, расположенная за пределами гостиной. Это уединенное отступление предлагает уютный святилище, идеально подходит для гостей или членов семьи, ищущих одиночества. Если вы хотите исследовать дальше, вас ждет лифт, готовый перенести вас на первый этаж. По мере того, как вы поднимаетесь, ожидание создает то, что впереди. Первый этаж является домом для двух основных спален, возвышая роскошь и комфорт. Каждая главная спальня может похвастаться просторным гардеробом, обеспечивая достаточное хранение для вашего гардероба и аксессуаров. Ванные комнаты элегантно оформлены, с высококачественными светильниками и отделками. В мастер-комнатах вы также найдете минибары, предлагающие прикосновение индульгенции и удобства. Независимо от того, хотите ли вы освежающий напиток или ночные закуски, минибары обслуживают каждую вашу потребность. Кроме того, предоставляется выделенный офисный стол, позволяющий вам посещать работу или личные дела в комфорте своего личного пространства. Сочетание просторных жилых помещений, захватывающих дух видов на море и хорошо оборудованных номеров делает эту гостиную поистине необычным и роскошным убежищем, обеспечивая как комфорт, так и элегантность в потрясающей морской обстановке. Зайдите внутрь и погрузитесь в мир кинематографического потворства. La Isabella имеет современный домашний кинотеатр, в комплекте с 14 полностью электрическими сиденьями, потрясающий 4K UHD-изображение и звук Dolby Atmos, обеспечивая иммерсивный развлекательный опыт. Кроме того, беспроводная система караоке с 3 микрофонами задает сцену для незабываемых вечеров, наполненных музыкой и смехом. Крытый бассейн виллы - святилище спокойствия, возвышающее элегантность и очарование. Когда ночь падает, потолок оживает с двойняющимися звездами, создавая небесную атмосферу. Этот район также включает в себя спа, сауну, паровую комнату и массажную комнату, обеспечивая идеальное отступление для отдыха и омоложения. Для сознательного здоровья ждет полностью оборудованный тренажерный зал, позволяющий жителям поддерживать свои фитнес-режимы, не оставляя комфорта в собственном доме. Кроме того, отдельная квартира персонала предоставляет жилье для вашего персонала, обеспечивая бесперебойное обслуживание и конфиденциальность. Вилла оснащена лифтом, без усилий соединяя все уровни имущества. Эта функция добавляет удобство и доступность для жителей и гостей. Одной из самых замечательных особенностей La Isabella является впечатляющий панорамный вид, который он предлагает. С его возвышенного положения вилла демонстрирует впечатляющие перспективы всего побережья, простираясь до Гибралтара и Марокко. Независимо от того, лаете ли вы на одной из нескольких террас или наслаждаетесь погружением в великолепный плавательный бассейн бесконечности, красота окружающего пейзажа очарует ваши чувства. 5 из 7 спален имеют ванную комнату и частную террасу, гарантируя, что каждый житель имеет свое личное отступление. Эти продуманно спроектированные пространства обеспечивают комфорт и конфиденциальность, а также предлагают захватывающие виды на окрестности. Для автолюбителей вилла может похвастаться просторным гаражом с комнатой на 5 автомобилей, дополненным дополнительными 3 вне парковочных мест. Ваши транспортные средства будут размещены в безопасной среде, обеспечивая спокойствие и удобство. Внешний вид La Isabella - это настоящий шедевр, в котором есть фонтан воды на входе, зона отдыха с камином, идеально подходит для проведения интимных собраний или отдыха. Скрупулезно ландшафтные сады создают безмятежную атмосферу, приглашая жителей побаловать себя наружной жизнью и принять средиземноморский образ жизни. La Isabella - это не просто вилла; это свидетельство роскоши и утонченности. С его исключительными удобствами, захватывающими дух видами и безупречным дизайном, это свойство предлагает беспрецедентный жизненный опыт в уважаемом Marbella Club Golf Resort.