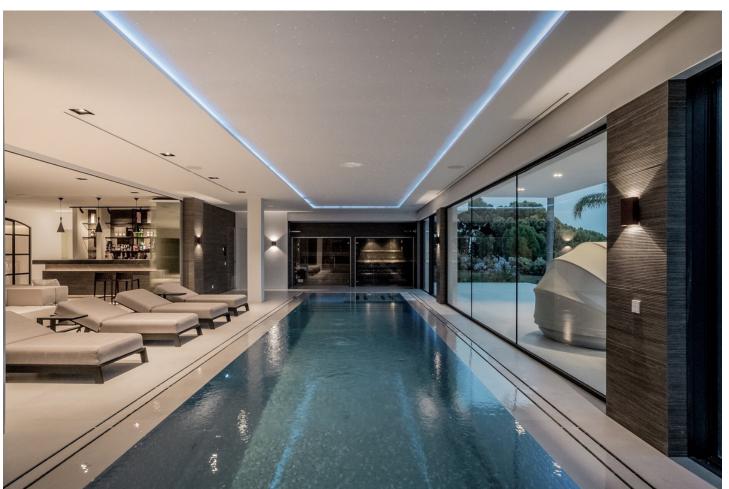

Добро пожаловать в Ла Изабелла, коронный драгоценный камень Marbella Club Golf Resort. Эта роскошная вилла предлагает беспрецедентный жизненный опыт с его изысканным дизайном, захватывающими дух видами и непревзойденными удобствами. С 7 спальнями, 12 ванными комнатами и растянутыми по 4608 м2 участок, Ла Изабелла олицетворяет величие и спокойствие. Вступая в гостиную, вы сразу же поражены величием пространства. Потолки, достигающие впечатляющей высоты 8-10 метров, создают ощущение открытости и летучести. Природный свет заливает комнату от огромных окон, которые простираются от пола до потолка, демонстрируя захватывающие дух панорамные виды на море и окружающий пейзаж. Гостиная плавно интегрируется с террасным пространством, стирая границы между внутренним и наружным проживанием. Расширенные окна не только обеспечивают изобилие естественного света, но и предлагают непрерывные витры сверкающего синего моря, приглашая вас полюбоваться красотой природы из комфорта вашего собственного дома. Террасовое пространство, доступное через окна, заманивает вас выйти на улицу и впитывать в освежающий океанский бриз, делая его идеальным местом для отдыха, развлекательных гостей или наслаждаясь рестораном аль-Фреско. Из гостиной у вас есть легкий доступ к другим областям дома. Гладкая и современная кухня ждет, оснащенная современной техникой и достаточным контрпространством, чтобы потворствовать своим кулинарным начинаниям. Принадлежность к кухне - это офисное пространство, обеспечивающее тихую и профессиональную среду для посещения работы или личных дел. Для дополнительного удобства и конфиденциальности есть отдельная спальня, расположенная за пределами гостиной. Это уединенное отступление предлагает уютный святилище, идеально подходит для гостей или членов семьи, ищущих одиночества. Если вы хотите исследовать дальше, вас ждет лифт, готовый перенести вас на первый этаж. По мере того, как вы поднимаетесь, ожидание создает то, что впереди. Первый этаж является домом для двух основных спален, возвышая роскошь и комфорт. Каждая главная спальня может похвастаться просторным гардеробом, обеспечивая достаточное хранение для вашего гардероба и аксессуаров. Ванные комнаты элегантно оформлены, с высококачественными светильниками и отделками. В мастер-комнатах вы также найдете минибары, предлагающие прикосновение индульгенции и удобства. Независимо от того, хотите ли вы освежающий напиток или ночные закуски, минибары обслуживают каждую вашу потребность. Кроме того, предоставляется выделенный офисный стол, позволяющий вам посещать работу или личные дела в комфорте своего личного пространства. Сочетание просторных жилых помещений, захватывающих дух видов на море и хорошо оборудованных номеров делает эту гостиную поистине необычным и роскошным убежищем, обеспечивая как комфорт, так и элегантность в потрясающей морской обстановке. Зайдите внутрь и погрузитесь в мир кинематографического потворства. La Isabella имеет современный домашний кинотеатр, в комплекте с 14 полностью электрическими сиденьями, потрясающий 4K UHD-изображение и звук Dolby Atmos, обеспечивая иммерсивный развлекательный опыт. Кроме того, беспроводная система караоке с 3 микрофонами задает сцену для незабываемых вечеров, наполненных музыкой и смехом. Крытый бассейн виллы - святилище спокойствия, возвышающее элегантность и очарование. Когда ночь падает, потолок оживает с двойняющимися звездами, создавая небесную атмосферу. Этот район также включает в себя спа, сауну, паровую комнату и массажную комнату, обеспечивая идеальное отступление для отдыха и омоложения. Для сознательного здоровья ждет полностью оборудованный тренажерный зал, позволяющий жителям поддерживать свои фитнес-режимы, не оставляя комфорта в собственном доме. Кроме того, отдельная квартира персонала предоставляет жилье для вашего персонала, обеспечивая бесперебойное обслуживание и конфиденциальность. Вилла оснащена лифтом, без усилий соединяя все уровни имущества. Эта функция добавляет удобство и доступность для жителей и гостей. Одной из самых замечательных особенностей La Isabella является впечатляющий панорамный вид, который он предлагает. С его возвышенного положения вилла демонстрирует впечатляющие перспективы всего побережья, простираясь до Гибралтара и Марокко. Независимо от того, лаете ли вы на одной из нескольких террас или наслаждаетесь погружением в великолепный плавательный бассейн бесконечности, красота окружающего пейзажа очарует ваши чувства. 5 из 7 спален имеют ванную комнату и частную террасу, гарантируя, что каждый житель имеет свое личное отступление. Эти продуманно спроектированные пространства обеспечивают комфорт и конфиденциальность, а также предлагают захватывающие виды на окрестности. Для автолюбителей вилла может похвастаться просторным гаражом с комнатой на 5 автомобилей, дополненным дополнительными 3 вне парковочных мест. Ваши транспортные средства будут размещены в безопасной среде, обеспечивая спокойствие и удобство. Внешний вид La Isabella - это настоящий шедевр, в котором есть фонтан воды на входе, зона отдыха с камином, идеально подходит для проведения интимных собраний или отдыха. Скрупулезно ландшафтные сады создают безмятежную атмосферу, приглашая жителей побаловать себя наружной жизнью и принять средиземноморский образ жизни. La Isabella - это не просто вилла; это свидетельство роскоши и утонченности. С его исключительными удобствами, захватывающими дух видами и безупречным дизайном, это свойство предлагает беспрецедентный жизненный опыт в уважаемом Marbella Club Golf Resort.