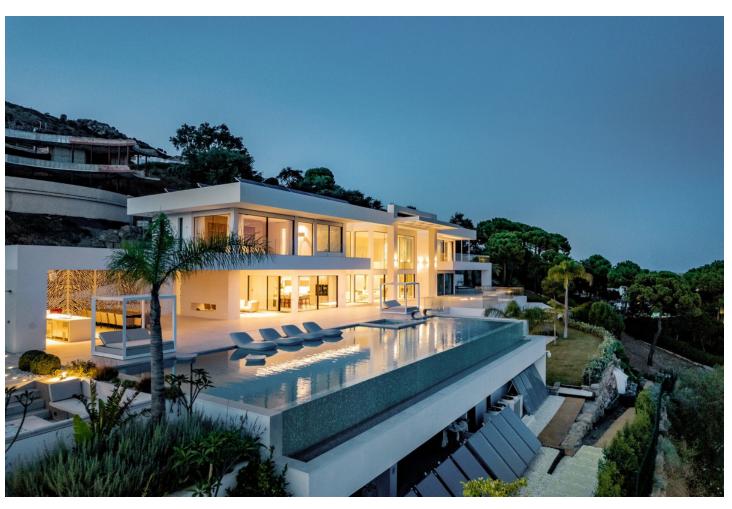

Добро пожаловать в Ла Изабелла, коронный драгоценный камень Marbella Club Golf Resort. Эта роскошная вилла предлагает беспрецедентный жизненный опыт с его изысканным дизайном, захватывающими дух видами и непревзойденными удобствами. С 7 спальнями, 12 ванными комнатами и растянутыми по 4608 м2 участок, Ла Изабелла олицетворяет величие и спокойствие. Вступая в гостиную, вы сразу же поражены величием пространства. Потолки, достигающие впечатляющей высоты 8-10 метров, создают ощущение открытости и летучести. Природный свет заливает комнату от огромных окон, которые простираются от пола до потолка, демонстрируя захватывающие дух панорамные виды на море и окружающий пейзаж. Гостиная плавно интегрируется с террасным пространством, стирая границы между внутренним и наружным проживанием. Расширенные окна не только обеспечивают изобилие естественного света, но и предлагают непрерывные витры сверкающего синего моря, приглашая вас полюбоваться красотой природы из комфорта вашего собственного дома. Террасовое пространство, доступное через окна, заманивает вас выйти на улицу и впитывать в освежающий океанский бриз, делая его идеальным местом для отдыха, развлекательных гостей или наслаждаясь рестораном аль-Фреско. Из гостиной у вас есть легкий доступ к другим областям дома. Гладкая и современная кухня ждет, оснащенная современной техникой и достаточным контрпространством, чтобы потворствовать своим кулинарным начинаниям. Принадлежность к кухне - это офисное пространство, обеспечивающее тихую и профессиональную среду для посещения работы или личных дел. Для дополнительного удобства и конфиденциальности есть отдельная спальня, расположенная за пределами гостиной. Это уединенное отступление предлагает уютный святилище, идеально подходит для гостей или членов семьи, ищущих одиночества. Если вы хотите исследовать дальше, вас ждет лифт, готовый перенести вас на первый этаж. По мере того, как вы поднимаетесь, ожидание создает то, что впереди. Первый этаж является домом для двух основных спален, возвышая роскошь и комфорт. Каждая главная спальня может похвастаться просторным гардеробом, обеспечивая достаточное хранение для вашего гардероба и аксессуаров. Ванные комнаты элегантно оформлены, с высококачественными светильниками и отделками. В мастер-комнатах вы также найдете минибары, предлагающие прикосновение индульгенции и удобства. Независимо от того, хотите ли вы освежающий напиток или ночные закуски, минибары обслуживают каждую вашу потребность. Кроме того, предоставляется выделенный офисный стол, позволяющий вам посещать работу или личные дела в комфорте своего личного пространства. Сочетание просторных жилых помещений, захватывающих дух видов на море и хорошо оборудованных номеров делает эту гостиную поистине необычным и роскошным убежищем, обеспечивая как комфорт, так и элегантность в потрясающей морской обстановке. Зайдите внутрь и погрузитесь в мир кинематографического потворства. La Isabella имеет современный домашний кинотеатр, в комплекте с 14 полностью электрическими сиденьями, потрясающий 4K UHD-изображение и звук Dolby Atmos, обеспечивая иммерсивный развлекательный опыт. Кроме того, беспроводная система караоке с 3 микрофонами задает сцену для незабываемых вечеров, наполненных музыкой и смехом. Крытый бассейн виллы - святилище спокойствия, возвышающее элегантность и очарование. Когда ночь падает, потолок оживает с двойняющимися звездами, создавая небесную атмосферу. Этот район также включает в себя спа, сауну, паровую комнату и массажную комнату, обеспечивая идеальное отступление для отдыха и омоложения. Для сознательного здоровья ждет полностью оборудованный тренажерный зал, позволяющий жителям поддерживать свои фитнес-режимы, не оставляя комфорта в собственном доме. Кроме того, отдельная квартира персонала предоставляет жилье для вашего персонала, обеспечивая бесперебойное обслуживание и конфиденциальность. Вилла оснащена лифтом, без усилий соединяя все уровни имущества. Эта функция добавляет удобство и доступность для жителей и гостей. Одной из самых замечательных особенностей La Isabella является впечатляющий панорамный вид, который он предлагает. С его возвышенного положения вилла демонстрирует впечатляющие перспективы всего побережья, простираясь до Гибралтара и Марокко. Независимо от того, лаете ли вы на одной из нескольких террас или наслаждаетесь погружением в великолепный плавательный бассейн бесконечности, красота окружающего пейзажа очарует ваши чувства. 5 из 7 спален имеют ванную комнату и частную террасу, гарантируя, что каждый житель имеет свое личное отступление. Эти продуманно спроектированные пространства обеспечивают комфорт и конфиденциальность, а также предлагают захватывающие виды на окрестности. Для автолюбителей вилла может похвастаться просторным гаражом с комнатой на 5 автомобилей, дополненным дополнительными 3 вне парковочных мест. Ваши транспортные средства будут размещены в безопасной среде, обеспечивая спокойствие и удобство. Внешний вид La Isabella - это настоящий шедевр, в котором есть фонтан воды на входе, зона отдыха с камином, идеально подходит для проведения интимных собраний или отдыха. Скрупулезно ландшафтные сады создают безмятежную атмосферу, приглашая жителей побаловать себя наружной жизнью и принять средиземноморский образ жизни. La Isabella - это не просто вилла; это свидетельство роскоши и утонченности. С его исключительными удобствами, захватывающими дух видами и безупречным дизайном, это свойство предлагает беспрецедентный жизненный опыт в уважаемом Marbella Club Golf Resort.