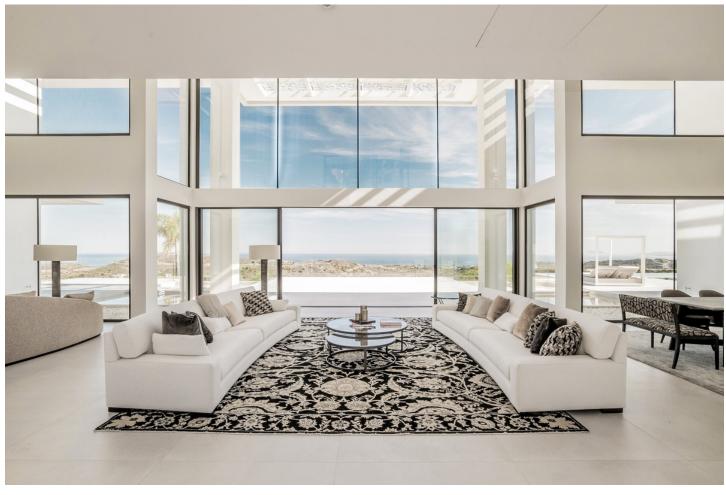

Добро пожаловать в Ла Изабелла, коронный драгоценный камень Marbella Club Golf Resort. Эта роскошная вилла предлагает беспрецедентный жизненный опыт с его изысканным дизайном, захватывающими дух видами и непревзойденными удобствами. С 7 спальнями, 12 ванными комнатами и растянутыми по 4608 м2 участок, Ла Изабелла олицетворяет величие и спокойствие. Вступая в гостиную, вы сразу же поражены величием пространства. Потолки, достигающие впечатляющей высоты 8-10 метров, создают ощущение открытости и летучести. Природный свет заливает комнату от огромных окон, которые простираются от пола до потолка, демонстрируя захватывающие дух панорамные виды на море и окружающий пейзаж. Гостиная плавно интегрируется с террасным пространством, стирая границы между внутренним и наружным проживанием. Расширенные окна не только обеспечивают изобилие естественного света, но и предлагают непрерывные витры сверкающего синего моря, приглашая вас полюбоваться красотой природы из комфорта вашего собственного дома. Террасовое пространство, доступное через окна, заманивает вас выйти на улицу и впитывать в освежающий океанский бриз, делая его идеальным местом для отдыха, развлекательных гостей или наслаждаясь рестораном аль-Фреско. Из гостиной у вас есть легкий доступ к другим областям дома. Гладкая и современная кухня ждет, оснащенная современной техникой и достаточным контрпространством, чтобы потворствовать своим кулинарным начинаниям. Принадлежность к кухне - это офисное пространство, обеспечивающее тихую и профессиональную среду для посещения работы или личных дел. Для дополнительного удобства и конфиденциальности есть отдельная спальня, расположенная за пределами гостиной. Это уединенное отступление предлагает уютный святилище, идеально подходит для гостей или членов семьи, ищущих одиночества. Если вы хотите исследовать дальше, вас ждет лифт, готовый перенести вас на первый этаж. По мере того, как вы поднимаетесь, ожидание создает то, что впереди. Первый этаж является домом для двух основных спален, возвышая роскошь и комфорт. Каждая главная спальня может похвастаться просторным гардеробом, обеспечивая достаточное хранение для вашего гардероба и аксессуаров. Ванные комнаты элегантно оформлены, с высококачественными светильниками и отделками. В мастер-комнатах вы также найдете минибары, предлагающие прикосновение индульгенции и удобства. Независимо от того, хотите ли вы освежающий напиток или ночные закуски, минибары обслуживают каждую вашу потребность. Кроме того, предоставляется выделенный офисный стол, позволяющий вам посещать работу или личные дела в комфорте своего личного пространства. Сочетание просторных жилых помещений, захватывающих дух видов на море и хорошо оборудованных номеров делает эту гостиную поистине необычным и роскошным убежищем, обеспечивая как комфорт, так и элегантность в потрясающей морской обстановке. Зайдите внутрь и погрузитесь в мир кинематографического потворства. La Isabella имеет современный домашний кинотеатр, в комплекте с 14 полностью электрическими сиденьями, потрясающий 4K UHD-изображение и звук Dolby Atmos, обеспечивая иммерсивный развлекательный опыт. Кроме того, беспроводная система караоке с 3 микрофонами задает сцену для незабываемых вечеров, наполненных музыкой и смехом. Крытый бассейн виллы - святилище спокойствия, возвышающее элегантность и очарование. Когда ночь падает, потолок оживает с двойняющимися звездами, создавая небесную атмосферу. Этот район также включает в себя спа, сауну, паровую комнату и массажную комнату, обеспечивая идеальное отступление для отдыха и омоложения. Для сознательного здоровья ждет полностью оборудованный тренажерный зал, позволяющий жителям поддерживать свои фитнес-режимы, не оставляя комфорта в собственном доме. Кроме того, отдельная квартира персонала предоставляет жилье для вашего персонала, обеспечивая бесперебойное обслуживание и конфиденциальность. Вилла оснащена лифтом, без усилий соединяя все уровни имущества. Эта функция добавляет удобство и доступность для жителей и гостей. Одной из самых замечательных особенностей La Isabella является впечатляющий панорамный вид, который он предлагает. С его возвышенного положения вилла демонстрирует впечатляющие перспективы всего побережья, простираясь до Гибралтара и Марокко. Независимо от того, лаете ли вы на одной из нескольких террас или наслаждаетесь погружением в великолепный плавательный бассейн бесконечности, красота окружающего пейзажа очарует ваши чувства. 5 из 7 спален имеют ванную комнату и частную террасу, гарантируя, что каждый житель имеет свое личное отступление. Эти продуманно спроектированные пространства обеспечивают комфорт и конфиденциальность, а также предлагают захватывающие виды на окрестности. Для автолюбителей вилла может похвастаться просторным гаражом с комнатой на 5 автомобилей, дополненным дополнительными 3 вне парковочных мест. Ваши транспортные средства будут размещены в безопасной среде, обеспечивая спокойствие и удобство. Внешний вид La Isabella - это настоящий шедевр, в котором есть фонтан воды на входе, зона отдыха с камином, идеально подходит для проведения интимных собраний или отдыха. Скрупулезно ландшафтные сады создают безмятежную атмосферу, приглашая жителей побаловать себя наружной жизнью и принять средиземноморский образ жизни. La Isabella - это не просто вилла; это свидетельство роскоши и утонченности. С его исключительными удобствами, захватывающими дух видами и безупречным дизайном, это свойство предлагает беспрецедентный жизненный опыт в уважаемом Marbella Club Golf Resort.