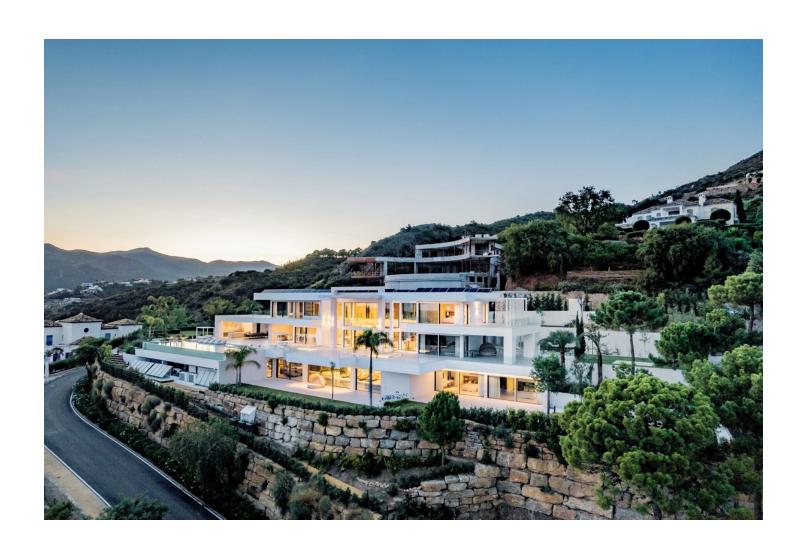

Добро пожаловать в Ла Изабелла, коронный драгоценный камень Marbella Club Golf Resort. Эта роскошная вилла предлагает беспрецедентный жизненный опыт с его изысканным дизайном, захватывающими дух видами и непревзойденными удобствами. С 7 спальнями, 12 ванными комнатами и растянутыми по 4608 м2 участок, Ла Изабелла олицетворяет величие и спокойствие. Вступая в гостиную, вы сразу же поражены величием пространства. Потолки, достигающие впечатляющей высоты 8-10 метров, создают ощущение открытости и летучести. Природный свет заливает комнату от огромных окон, которые простираются от пола до потолка, демонстрируя захватывающие дух панорамные виды на море и окружающий пейзаж. Гостиная плавно интегрируется с террасным пространством, стирая границы между внутренним и наружным проживанием. Расширенные окна не только обеспечивают изобилие естественного света, но и предлагают непрерывные витры сверкающего синего моря, приглашая вас полюбоваться красотой природы из комфорта вашего собственного дома. Террасовое пространство, доступное через окна, заманивает вас выйти на улицу и впитывать в освежающий океанский бриз, делая его идеальным местом для отдыха, развлекательных гостей или наслаждаясь рестораном аль-Фреско. Из гостиной у вас есть легкий доступ к другим областям дома. Гладкая и современная кухня ждет, оснащенная современной техникой и достаточным контрпространством, чтобы потворствовать своим кулинарным начинаниям. Принадлежность к кухне - это офисное пространство, обеспечивающее тихую и профессиональную среду для посещения работы или личных дел. Для дополнительного удобства и конфиденциальности есть отдельная спальня, расположенная за пределами гостиной. Это уединенное отступление предлагает уютный святилище, идеально подходит для гостей или членов семьи, ищущих одиночества. Если вы хотите исследовать дальше, вас ждет лифт, готовый перенести вас на первый этаж. По мере того, как вы поднимаетесь, ожидание создает то, что впереди. Первый этаж является домом для двух основных спален, возвышая роскошь и комфорт. Каждая главная спальня может похвастаться просторным гардеробом, обеспечивая достаточное хранение для вашего гардероба и аксессуаров. Ванные комнаты элегантно оформлены, с высококачественными светильниками и отделками. В мастер-комнатах вы также найдете минибары, предлагающие прикосновение индульгенции и удобства. Независимо от того, хотите ли вы освежающий напиток или ночные закуски, минибары обслуживают каждую вашу потребность. Кроме того, предоставляется выделенный офисный стол, позволяющий вам посещать работу или личные дела в комфорте своего личного пространства. Сочетание просторных жилых помещений, захватывающих дух видов на море и хорошо оборудованных номеров делает эту гостиную поистине необычным и роскошным убежищем, обеспечивая как комфорт, так и элегантность в потрясающей морской обстановке. Зайдите внутрь и погрузитесь в мир кинематографического потворства. La Isabella имеет современный домашний кинотеатр, в комплекте с 14 полностью электрическими сиденьями, потрясающий 4K UHD-изображение и звук Dolby Atmos, обеспечивая иммерсивный развлекательный опыт. Кроме того, беспроводная система караоке с 3 микрофонами задает сцену для незабываемых вечеров, наполненных музыкой и смехом. Крытый бассейн виллы - святилище спокойствия, возвышающее элегантность и очарование. Когда ночь падает, потолок оживает с двойняющимися звездами, создавая небесную атмосферу. Этот район также включает в себя спа, сауну, паровую комнату и массажную комнату, обеспечивая идеальное отступление для отдыха и омоложения. Для сознательного здоровья ждет полностью оборудованный тренажерный зал, позволяющий жителям поддерживать свои фитнес-режимы, не оставляя комфорта в собственном доме. Кроме того, отдельная квартира персонала предоставляет жилье для вашего персонала, обеспечивая бесперебойное обслуживание и конфиденциальность. Вилла оснащена лифтом, без усилий соединяя все уровни имущества. Эта функция добавляет удобство и доступность для жителей и гостей. Одной из самых замечательных особенностей La Isabella является впечатляющий панорамный вид, который он предлагает. С его возвышенного положения вилла демонстрирует впечатляющие перспективы всего побережья, простираясь до Гибралтара и Марокко. Независимо от того, лаете ли вы на одной из нескольких террас или наслаждаетесь погружением в великолепный плавательный бассейн бесконечности, красота окружающего пейзажа очарует ваши чувства. 5 из 7 спален имеют ванную комнату и частную террасу, гарантируя, что каждый житель имеет свое личное отступление. Эти продуманно спроектированные пространства обеспечивают комфорт и конфиденциальность, а также предлагают захватывающие виды на окрестности. Для автолюбителей вилла может похвастаться просторным гаражом с комнатой на 5 автомобилей, дополненным дополнительными 3 вне парковочных мест. Ваши транспортные средства будут размещены в безопасной среде, обеспечивая спокойствие и удобство. Внешний вид La Isabella - это настоящий шедевр, в котором есть фонтан воды на входе, зона отдыха с камином, идеально подходит для проведения интимных собраний или отдыха. Скрупулезно ландшафтные сады создают безмятежную атмосферу, приглашая жителей побаловать себя наружной жизнью и принять средиземноморский образ жизни. La Isabella - это не просто вилла; это свидетельство роскоши и утонченности. С его исключительными удобствами, захватывающими дух видами и безупречным дизайном, это свойство предлагает беспрецедентный жизненный опыт в уважаемом Marbella Club Golf Resort.