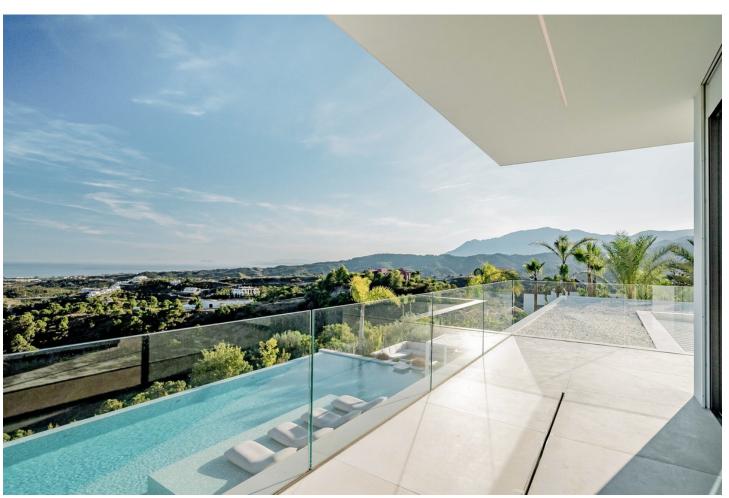

Добро пожаловать в Ла Изабелла, коронный драгоценный камень Marbella Club Golf Resort. Эта роскошная вилла предлагает беспрецедентный жизненный опыт с его изысканным дизайном, захватывающими дух видами и непревзойденными удобствами. С 7 спальнями, 12 ванными комнатами и растянутыми по 4608 м2 участок, Ла Изабелла олицетворяет величие и спокойствие. Вступая в гостиную, вы сразу же поражены величием пространства. Потолки, достигающие впечатляющей высоты 8-10 метров, создают ощущение открытости и летучести. Природный свет заливает комнату от огромных окон, которые простираются от пола до потолка, демонстрируя захватывающие дух панорамные виды на море и окружающий пейзаж. Гостиная плавно интегрируется с террасным пространством, стирая границы между внутренним и наружным проживанием. Расширенные окна не только обеспечивают изобилие естественного света, но и предлагают непрерывные витры сверкающего синего моря, приглашая вас полюбоваться красотой природы из комфорта вашего собственного дома. Террасовое пространство, доступное через окна, заманивает вас выйти на улицу и впитывать в освежающий океанский бриз, делая его идеальным местом для отдыха, развлекательных гостей или наслаждаясь рестораном аль-Фреско. Из гостиной у вас есть легкий доступ к другим областям дома. Гладкая и современная кухня ждет, оснащенная современной техникой и достаточным контрпространством, чтобы потворствовать своим кулинарным начинаниям. Принадлежность к кухне - это офисное пространство, обеспечивающее тихую и профессиональную среду для посещения работы или личных дел. Для дополнительного удобства и конфиденциальности есть отдельная спальня, расположенная за пределами гостиной. Это уединенное отступление предлагает уютный святилище, идеально подходит для гостей или членов семьи, ищущих одиночества. Если вы хотите исследовать дальше, вас ждет лифт, готовый перенести вас на первый этаж. По мере того, как вы поднимаетесь, ожидание создает то, что впереди. Первый этаж является домом для двух основных спален, возвышая роскошь и комфорт. Каждая главная спальня может похвастаться просторным гардеробом, обеспечивая достаточное хранение для вашего гардероба и аксессуаров. Ванные комнаты элегантно оформлены, с высококачественными светильниками и отделками. В мастер-комнатах вы также найдете минибары, предлагающие прикосновение индульгенции и удобства. Независимо от того, хотите ли вы освежающий напиток или ночные закуски, минибары обслуживают каждую вашу потребность. Кроме того, предоставляется выделенный офисный стол, позволяющий вам посещать работу или личные дела в комфорте своего личного пространства. Сочетание просторных жилых помещений, захватывающих дух видов на море и хорошо оборудованных номеров делает эту гостиную поистине необычным и роскошным убежищем, обеспечивая как комфорт, так и элегантность в потрясающей морской обстановке. Зайдите внутрь и погрузитесь в мир кинематографического потворства. La Isabella имеет современный домашний кинотеатр, в комплекте с 14 полностью электрическими сиденьями, потрясающий 4K UHD-изображение и звук Dolby Atmos, обеспечивая иммерсивный развлекательный опыт. Кроме того, беспроводная система караоке с 3 микрофонами задает сцену для незабываемых вечеров, наполненных музыкой и смехом. Крытый бассейн виллы - святилище спокойствия, возвышающее элегантность и очарование. Когда ночь падает, потолок оживает с двойняющимися звездами, создавая небесную атмосферу. Этот район также включает в себя спа, сауну, паровую комнату и массажную комнату, обеспечивая идеальное отступление для отдыха и омоложения. Для сознательного здоровья ждет полностью оборудованный тренажерный зал, позволяющий жителям поддерживать свои фитнес-режимы, не оставляя комфорта в собственном доме. Кроме того, отдельная квартира персонала предоставляет жилье для вашего персонала, обеспечивая бесперебойное обслуживание и конфиденциальность. Вилла оснащена лифтом, без усилий соединяя все уровни имущества. Эта функция добавляет удобство и доступность для жителей и гостей. Одной из самых замечательных особенностей La Isabella является впечатляющий панорамный вид, который он предлагает. С его возвышенного положения вилла демонстрирует впечатляющие перспективы всего побережья, простираясь до Гибралтара и Марокко. Независимо от того, лаете ли вы на одной из нескольких террас или наслаждаетесь погружением в великолепный плавательный бассейн бесконечности, красота окружающего пейзажа очарует ваши чувства. 5 из 7 спален имеют ванную комнату и частную террасу, гарантируя, что каждый житель имеет свое личное отступление. Эти продуманно спроектированные пространства обеспечивают комфорт и конфиденциальность, а также предлагают захватывающие виды на окрестности. Для автолюбителей вилла может похвастаться просторным гаражом с комнатой на 5 автомобилей, дополненным дополнительными 3 вне парковочных мест. Ваши транспортные средства будут размещены в безопасной среде, обеспечивая спокойствие и удобство. Внешний вид La Isabella - это настоящий шедевр, в котором есть фонтан воды на входе, зона отдыха с камином, идеально подходит для проведения интимных собраний или отдыха. Скрупулезно ландшафтные сады создают безмятежную атмосферу, приглашая жителей побаловать себя наружной жизнью и принять средиземноморский образ жизни. La Isabella - это не просто вилла; это свидетельство роскоши и утонченности. С его исключительными удобствами, захватывающими дух видами и безупречным дизайном, это свойство предлагает беспрецедентный жизненный опыт в уважаемом Marbella Club Golf Resort.