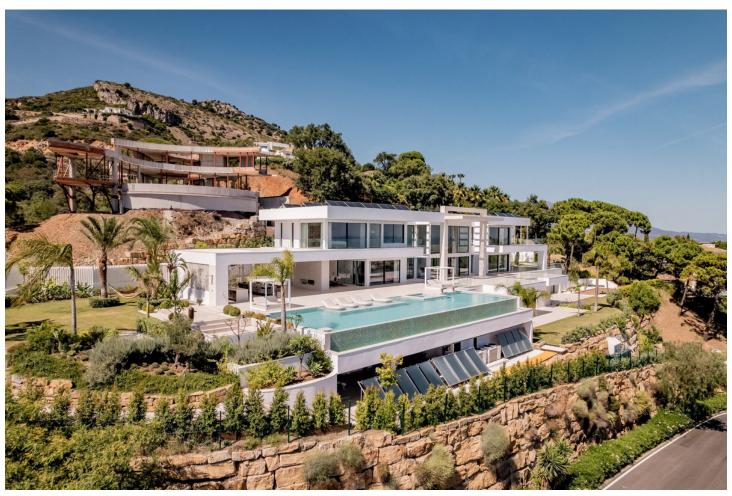

## Продажа - Дом - Benahavís 11.995.000€

Benahavís Дом

Коммунальные: 3,324 EUR /

год

ИБИ: 1,900 EUR / год

Mycop: 50 EUR / год

1580 m2

4608 m2

Добро пожаловать в Ла Изабелла, коронный драгоценный камень Marbella Club Golf Resort. Эта роскошная вилла предлагает беспрецедентный жизненный опыт с его изысканным дизайном, захватывающими дух видами и непревзойденными удобствами. С 7 спальнями, 12 ванными комнатами и растянутыми по 4608 м2 участок, Ла Изабелла олицетворяет величие и спокойствие. Вступая в гостиную, вы сразу же поражены величием пространства. Потолки, достигающие впечатляющей высоты 8-10 метров, создают ощущение открытости и летучести. Природный свет заливает комнату от огромных окон, которые простираются от пола до потолка, демонстрируя захватывающие дух панорамные виды на море и окружающий пейзаж. Гостиная плавно интегрируется с террасным пространством, стирая границы между внутренним и наружным проживанием. Расширенные окна не только обеспечивают изобилие естественного света, но и предлагают непрерывные витры сверкающего синего моря, приглашая вас полюбоваться красотой природы из комфорта вашего собственного дома. Террасовое пространство, доступное через окна, заманивает вас выйти на улицу и впитывать в освежающий океанский бриз, делая его идеальным местом для отдыха, развлекательных гостей или наслаждаясь рестораном аль-Фреско. Из гостиной у вас есть легкий доступ к другим областям дома. Гладкая и современная кухня ждет, оснащенная современной техникой и достаточным контрпространством, чтобы потворствовать своим кулинарным начинаниям. Принадлежность к кухне - это офисное пространство, обеспечивающее тихую и профессиональную среду для посещения работы или личных дел. Для дополнительного удобства и конфиденциальности есть отдельная спальня, расположенная за пределами гостиной. Это уединенное отступление предлагает уютный святилище, идеально подходит для гостей или членов семьи, ищущих одиночества. Если вы хотите исследовать дальше, вас ждет лифт, готовый перенести вас на первый этаж. По мере того, как вы поднимаетесь, ожидание создает то, что впереди. Первый этаж является домом для двух основных спален, возвышая роскошь и комфорт. Каждая главная спальня может похвастаться просторным гардеробом, обеспечивая достаточное хранение для вашего гардероба и аксессуаров. Ванные комнаты элегантно оформлены, с высококачественными светильниками и отделками. В мастер-комнатах вы также найдете минибары, предлагающие прикосновение индульгенции и удобства. Независимо от того, хотите ли вы освежающий напиток или ночные закуски, минибары обслуживают каждую вашу потребность. Кроме того, предоставляется выделенный офисный стол, позволяющий вам посещать работу или личные дела в комфорте своего личного пространства. Сочетание просторных жилых помещений, захватывающих дух видов на море и хорошо оборудованных номеров делает эту гостиную поистине необычным и роскошным убежищем, обеспечивая как комфорт, так и элегантность в потрясающей морской обстановке. Зайдите внутрь и погрузитесь в мир кинематографического потворства. La Isabella имеет современный домашний кинотеатр, в комплекте с 14 полностью электрическими сиденьями, потрясающий 4K UHD-изображение и звук Dolby Atmos, обеспечивая иммерсивный развлекательный опыт. Кроме того, беспроводная система караоке с 3 микрофонами задает сцену для незабываемых вечеров, наполненных музыкой и смехом. Крытый бассейн виллы - святилище спокойствия, возвышающее элегантность и очарование. Когда ночь падает, потолок оживает с двойняющимися звездами, создавая небесную атмосферу. Этот район также включает в себя спа, сауну, паровую комнату и массажную комнату, обеспечивая идеальное отступление для отдыха и омоложения. Для сознательного здоровья ждет полностью оборудованный тренажерный зал, позволяющий жителям поддерживать свои фитнес-режимы, не оставляя комфорта в собственном доме. Кроме того, отдельная квартира персонала предоставляет жилье для вашего персонала, обеспечивая бесперебойное обслуживание и конфиденциальность. Вилла оснащена лифтом, без усилий соединяя все уровни имущества. Эта функция добавляет удобство и доступность для жителей и гостей. Одной из самых замечательных особенностей La Isabella является впечатляющий панорамный вид, который он предлагает. С его возвышенного положения вилла демонстрирует впечатляющие перспективы всего побережья, простираясь до Гибралтара и Марокко. Независимо от того, лаете ли вы на одной из нескольких террас или наслаждаетесь погружением в великолепный плавательный бассейн бесконечности, красота окружающего пейзажа очарует ваши чувства. 5 из 7 спален имеют ванную комнату и частную террасу, гарантируя, что каждый житель имеет свое личное отступление. Эти продуманно спроектированные пространства обеспечивают комфорт и конфиденциальность, а также предлагают захватывающие виды на окрестности. Для автолюбителей вилла может похвастаться просторным гаражом с комнатой на 5 автомобилей, дополненным дополнительными 3 вне парковочных мест. Ваши транспортные средства будут размещены в безопасной среде, обеспечивая спокойствие и удобство. Внешний вид La Isabella - это настоящий шедевр, в котором есть фонтан воды на входе, зона отдыха с камином, идеально подходит для проведения интимных собраний или отдыха. Скрупулезно ландшафтные сады создают безмятежную атмосферу, приглашая жителей побаловать себя наружной жизнью и принять средиземноморский образ жизни. La Isabella - это не просто вилла; это свидетельство роскоши и утонченности. С его исключительными удобствами, захватывающими дух видами и безупречным дизайном, это свойство предлагает беспрецедентный жизненный опыт в уважаемом Marbella Club Golf Resort.