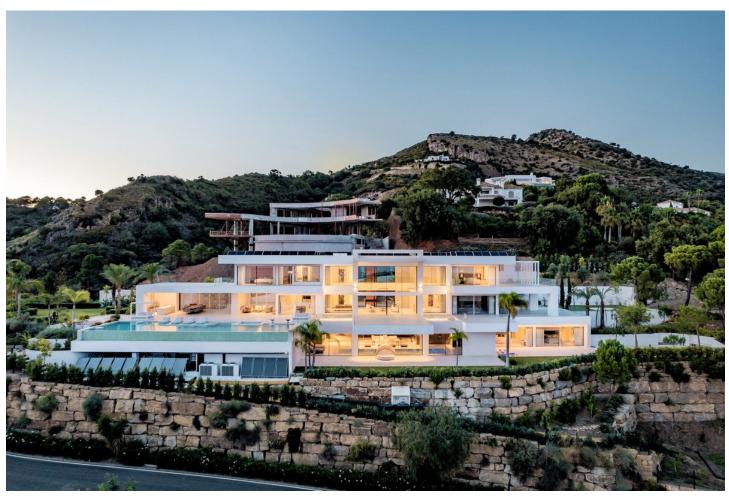

Добро пожаловать в Ла Изабелла, коронный драгоценный камень Marbella Club Golf Resort. Эта роскошная вилла предлагает беспрецедентный жизненный опыт с его изысканным дизайном, захватывающими дух видами и непревзойденными удобствами. С 7 спальнями, 12 ванными комнатами и растянутыми по 4608 м2 участок, Ла Изабелла олицетворяет величие и спокойствие. Вступая в гостиную, вы сразу же поражены величием пространства. Потолки, достигающие впечатляющей высоты 8-10 метров, создают ощущение открытости и летучести. Природный свет заливает комнату от огромных окон, которые простираются от пола до потолка, демонстрируя захватывающие дух панорамные виды на море и окружающий пейзаж. Гостиная плавно интегрируется с террасным пространством, стирая границы между внутренним и наружным проживанием. Расширенные окна не только обеспечивают изобилие естественного света, но и предлагают непрерывные витры сверкающего синего моря, приглашая вас полюбоваться красотой природы из комфорта вашего собственного дома. Террасовое пространство, доступное через окна, заманивает вас выйти на улицу и впитывать в освежающий океанский бриз, делая его идеальным местом для отдыха, развлекательных гостей или наслаждаясь рестораном аль-Фреско. Из гостиной у вас есть легкий доступ к другим областям дома. Гладкая и современная кухня ждет, оснащенная современной техникой и достаточным контрпространством, чтобы потворствовать своим кулинарным начинаниям. Принадлежность к кухне - это офисное пространство, обеспечивающее тихую и профессиональную среду для посещения работы или личных дел. Для дополнительного удобства и конфиденциальности есть отдельная спальня, расположенная за пределами гостиной. Это уединенное отступление предлагает уютный святилище, идеально подходит для гостей или членов семьи, ищущих одиночества. Если вы хотите исследовать дальше, вас ждет лифт, готовый перенести вас на первый этаж. По мере того, как вы поднимаетесь, ожидание создает то, что впереди. Первый этаж является домом для двух основных спален, возвышая роскошь и комфорт. Каждая главная спальня может похвастаться просторным гардеробом, обеспечивая достаточное хранение для вашего гардероба и аксессуаров. Ванные комнаты элегантно оформлены, с высококачественными светильниками и отделками. В мастер-комнатах вы также найдете минибары, предлагающие прикосновение индульгенции и удобства. Независимо от того, хотите ли вы освежающий напиток или ночные закуски, минибары обслуживают каждую вашу потребность. Кроме того, предоставляется выделенный офисный стол, позволяющий вам посещать работу или личные дела в комфорте своего личного пространства. Сочетание просторных жилых помещений, захватывающих дух видов на море и хорошо оборудованных номеров делает эту гостиную поистине необычным и роскошным убежищем, обеспечивая как комфорт, так и элегантность в потрясающей морской обстановке. Зайдите внутрь и погрузитесь в мир кинематографического потворства. La Isabella имеет современный домашний кинотеатр, в комплекте с 14 полностью электрическими сиденьями, потрясающий 4K UHD-изображение и звук Dolby Atmos, обеспечивая иммерсивный развлекательный опыт. Кроме того, беспроводная система караоке с 3 микрофонами задает сцену для незабываемых вечеров, наполненных музыкой и смехом. Крытый бассейн виллы - святилище спокойствия, возвышающее элегантность и очарование. Когда ночь падает, потолок оживает с двойняющимися звездами, создавая небесную атмосферу. Этот район также включает в себя спа, сауну, паровую комнату и массажную комнату, обеспечивая идеальное отступление для отдыха и омоложения. Для сознательного здоровья ждет полностью оборудованный тренажерный зал, позволяющий жителям поддерживать свои фитнес-режимы, не оставляя комфорта в собственном доме. Кроме того, отдельная квартира персонала предоставляет жилье для вашего персонала, обеспечивая бесперебойное обслуживание и конфиденциальность. Вилла оснащена лифтом, без усилий соединяя все уровни имущества. Эта функция добавляет удобство и доступность для жителей и гостей. Одной из самых замечательных особенностей La Isabella является впечатляющий панорамный вид, который он предлагает. С его возвышенного положения вилла демонстрирует впечатляющие перспективы всего побережья, простираясь до Гибралтара и Марокко. Независимо от того, лаете ли вы на одной из нескольких террас или наслаждаетесь погружением в великолепный плавательный бассейн бесконечности, красота окружающего пейзажа очарует ваши чувства. 5 из 7 спален имеют ванную комнату и частную террасу, гарантируя, что каждый житель имеет свое личное отступление. Эти продуманно спроектированные пространства обеспечивают комфорт и конфиденциальность, а также предлагают захватывающие виды на окрестности. Для автолюбителей вилла может похвастаться просторным гаражом с комнатой на 5 автомобилей, дополненным дополнительными 3 вне парковочных мест. Ваши транспортные средства будут размещены в безопасной среде, обеспечивая спокойствие и удобство. Внешний вид La Isabella - это настоящий шедевр, в котором есть фонтан воды на входе, зона отдыха с камином, идеально подходит для проведения интимных собраний или отдыха. Скрупулезно ландшафтные сады создают безмятежную атмосферу, приглашая жителей побаловать себя наружной жизнью и принять средиземноморский образ жизни. La Isabella - это не просто вилла; это свидетельство роскоши и утонченности. С его исключительными удобствами, захватывающими дух видами и безупречным дизайном, это свойство предлагает беспрецедентный жизненный опыт в уважаемом Marbella Club Golf Resort.