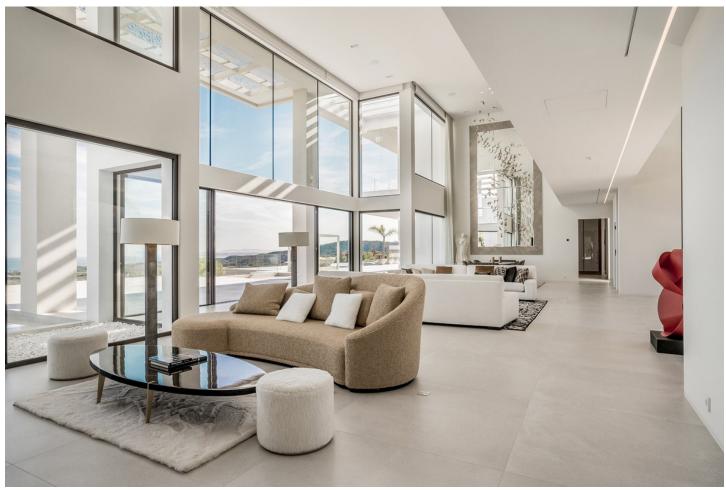

Добро пожаловать в Ла Изабелла, коронный драгоценный камень Marbella Club Golf Resort. Эта роскошная вилла предлагает беспрецедентный жизненный опыт с его изысканным дизайном, захватывающими дух видами и непревзойденными удобствами. С 7 спальнями, 12 ванными комнатами и растянутыми по 4608 м2 участок, Ла Изабелла олицетворяет величие и спокойствие. Вступая в гостиную, вы сразу же поражены величием пространства. Потолки, достигающие впечатляющей высоты 8-10 метров, создают ощущение открытости и летучести. Природный свет заливает комнату от огромных окон, которые простираются от пола до потолка, демонстрируя захватывающие дух панорамные виды на море и окружающий пейзаж. Гостиная плавно интегрируется с террасным пространством, стирая границы между внутренним и наружным проживанием. Расширенные окна не только обеспечивают изобилие естественного света, но и предлагают непрерывные витры сверкающего синего моря, приглашая вас полюбоваться красотой природы из комфорта вашего собственного дома. Террасовое пространство, доступное через окна, заманивает вас выйти на улицу и впитывать в освежающий океанский бриз, делая его идеальным местом для отдыха, развлекательных гостей или наслаждаясь рестораном аль-Фреско. Из гостиной у вас есть легкий доступ к другим областям дома. Гладкая и современная кухня ждет, оснащенная современной техникой и достаточным контрпространством, чтобы потворствовать своим кулинарным начинаниям. Принадлежность к кухне - это офисное пространство, обеспечивающее тихую и профессиональную среду для посещения работы или личных дел. Для дополнительного удобства и конфиденциальности есть отдельная спальня, расположенная за пределами гостиной. Это уединенное отступление предлагает уютный святилище, идеально подходит для гостей или членов семьи, ищущих одиночества. Если вы хотите исследовать дальше, вас ждет лифт, готовый перенести вас на первый этаж. По мере того, как вы поднимаетесь, ожидание создает то, что впереди. Первый этаж является домом для двух основных спален, возвышая роскошь и комфорт. Каждая главная спальня может похвастаться просторным гардеробом, обеспечивая достаточное хранение для вашего гардероба и аксессуаров. Ванные комнаты элегантно оформлены, с высококачественными светильниками и отделками. В мастер-комнатах вы также найдете минибары, предлагающие прикосновение индульгенции и удобства. Независимо от того, хотите ли вы освежающий напиток или ночные закуски, минибары обслуживают каждую вашу потребность. Кроме того, предоставляется выделенный офисный стол, позволяющий вам посещать работу или личные дела в комфорте своего личного пространства. Сочетание просторных жилых помещений, захватывающих дух видов на море и хорошо оборудованных номеров делает эту гостиную поистине необычным и роскошным убежищем, обеспечивая как комфорт, так и элегантность в потрясающей морской обстановке. Зайдите внутрь и погрузитесь в мир кинематографического потворства. La Isabella имеет современный домашний кинотеатр, в комплекте с 14 полностью электрическими сиденьями, потрясающий 4K UHD-изображение и звук Dolby Atmos, обеспечивая иммерсивный развлекательный опыт. Кроме того, беспроводная система караоке с 3 микрофонами задает сцену для незабываемых вечеров, наполненных музыкой и смехом. Крытый бассейн виллы - святилище спокойствия, возвышающее элегантность и очарование. Когда ночь падает, потолок оживает с двойняющимися звездами, создавая небесную атмосферу. Этот район также включает в себя спа, сауну, паровую комнату и массажную комнату, обеспечивая идеальное отступление для отдыха и омоложения. Для сознательного здоровья ждет полностью оборудованный тренажерный зал, позволяющий жителям поддерживать свои фитнес-режимы, не оставляя комфорта в собственном доме. Кроме того, отдельная квартира персонала предоставляет жилье для вашего персонала, обеспечивая бесперебойное обслуживание и конфиденциальность. Вилла оснащена лифтом, без усилий соединяя все уровни имущества. Эта функция добавляет удобство и доступность для жителей и гостей. Одной из самых замечательных особенностей La Isabella является впечатляющий панорамный вид, который он предлагает. С его возвышенного положения вилла демонстрирует впечатляющие перспективы всего побережья, простираясь до Гибралтара и Марокко. Независимо от того, лаете ли вы на одной из нескольких террас или наслаждаетесь погружением в великолепный плавательный бассейн бесконечности, красота окружающего пейзажа очарует ваши чувства. 5 из 7 спален имеют ванную комнату и частную террасу, гарантируя, что каждый житель имеет свое личное отступление. Эти продуманно спроектированные пространства обеспечивают комфорт и конфиденциальность, а также предлагают захватывающие виды на окрестности. Для автолюбителей вилла может похвастаться просторным гаражом с комнатой на 5 автомобилей, дополненным дополнительными 3 вне парковочных мест. Ваши транспортные средства будут размещены в безопасной среде, обеспечивая спокойствие и удобство. Внешний вид La Isabella - это настоящий шедевр, в котором есть фонтан воды на входе, зона отдыха с камином, идеально подходит для проведения интимных собраний или отдыха. Скрупулезно ландшафтные сады создают безмятежную атмосферу, приглашая жителей побаловать себя наружной жизнью и принять средиземноморский образ жизни. La Isabella - это не просто вилла; это свидетельство роскоши и утонченности. С его исключительными удобствами, захватывающими дух видами и безупречным дизайном, это свойство предлагает беспрецедентный жизненный опыт в уважаемом Marbella Club Golf Resort.