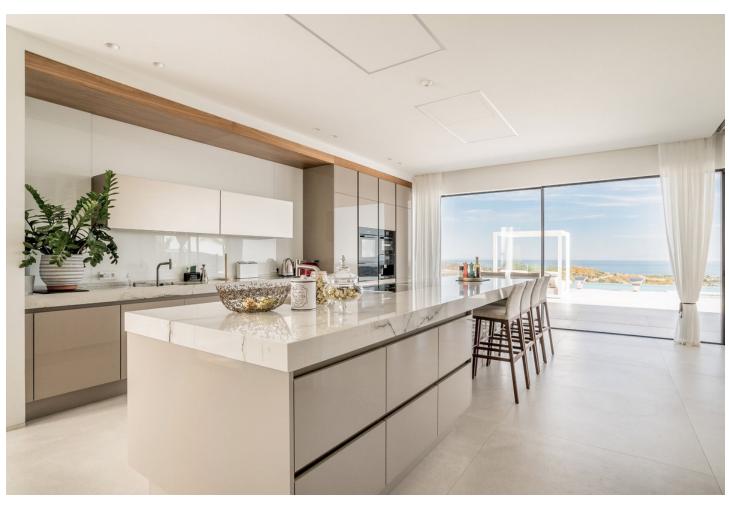

Добро пожаловать в Ла Изабелла, коронный драгоценный камень Marbella Club Golf Resort. Эта роскошная вилла предлагает беспрецедентный жизненный опыт с его изысканным дизайном, захватывающими дух видами и непревзойденными удобствами. С 7 спальнями, 12 ванными комнатами и растянутыми по 4608 м2 участок, Ла Изабелла олицетворяет величие и спокойствие. Вступая в гостиную, вы сразу же поражены величием пространства. Потолки, достигающие впечатляющей высоты 8-10 метров, создают ощущение открытости и летучести. Природный свет заливает комнату от огромных окон, которые простираются от пола до потолка, демонстрируя захватывающие дух панорамные виды на море и окружающий пейзаж. Гостиная плавно интегрируется с террасным пространством, стирая границы между внутренним и наружным проживанием. Расширенные окна не только обеспечивают изобилие естественного света, но и предлагают непрерывные витры сверкающего синего моря, приглашая вас полюбоваться красотой природы из комфорта вашего собственного дома. Террасовое пространство, доступное через окна, заманивает вас выйти на улицу и впитывать в освежающий океанский бриз, делая его идеальным местом для отдыха, развлекательных гостей или наслаждаясь рестораном аль-Фреско. Из гостиной у вас есть легкий доступ к другим областям дома. Гладкая и современная кухня ждет, оснащенная современной техникой и достаточным контрпространством, чтобы потворствовать своим кулинарным начинаниям. Принадлежность к кухне - это офисное пространство, обеспечивающее тихую и профессиональную среду для посещения работы или личных дел. Для дополнительного удобства и конфиденциальности есть отдельная спальня, расположенная за пределами гостиной. Это уединенное отступление предлагает уютный святилище, идеально подходит для гостей или членов семьи, ищущих одиночества. Если вы хотите исследовать дальше, вас ждет лифт, готовый перенести вас на первый этаж. По мере того, как вы поднимаетесь, ожидание создает то, что впереди. Первый этаж является домом для двух основных спален, возвышая роскошь и комфорт. Каждая главная спальня может похвастаться просторным гардеробом, обеспечивая достаточное хранение для вашего гардероба и аксессуаров. Ванные комнаты элегантно оформлены, с высококачественными светильниками и отделками. В мастер-комнатах вы также найдете минибары, предлагающие прикосновение индульгенции и удобства. Независимо от того, хотите ли вы освежающий напиток или ночные закуски, минибары обслуживают каждую вашу потребность. Кроме того, предоставляется выделенный офисный стол, позволяющий вам посещать работу или личные дела в комфорте своего личного пространства. Сочетание просторных жилых помещений, захватывающих дух видов на море и хорошо оборудованных номеров делает эту гостиную поистине необычным и роскошным убежищем, обеспечивая как комфорт, так и элегантность в потрясающей морской обстановке. Зайдите внутрь и погрузитесь в мир кинематографического потворства. La Isabella имеет современный домашний кинотеатр, в комплекте с 14 полностью электрическими сиденьями, потрясающий 4K UHD-изображение и звук Dolby Atmos, обеспечивая иммерсивный развлекательный опыт. Кроме того, беспроводная система караоке с 3 микрофонами задает сцену для незабываемых вечеров, наполненных музыкой и смехом. Крытый бассейн виллы - святилище спокойствия, возвышающее элегантность и очарование. Когда ночь падает, потолок оживает с двойняющимися звездами, создавая небесную атмосферу. Этот район также включает в себя спа, сауну, паровую комнату и массажную комнату, обеспечивая идеальное отступление для отдыха и омоложения. Для сознательного здоровья ждет полностью оборудованный тренажерный зал, позволяющий жителям поддерживать свои фитнес-режимы, не оставляя комфорта в собственном доме. Кроме того, отдельная квартира персонала предоставляет жилье для вашего персонала, обеспечивая бесперебойное обслуживание и конфиденциальность. Вилла оснащена лифтом, без усилий соединяя все уровни имущества. Эта функция добавляет удобство и доступность для жителей и гостей. Одной из самых замечательных особенностей La Isabella является впечатляющий панорамный вид, который он предлагает. С его возвышенного положения вилла демонстрирует впечатляющие перспективы всего побережья, простираясь до Гибралтара и Марокко. Независимо от того, лаете ли вы на одной из нескольких террас или наслаждаетесь погружением в великолепный плавательный бассейн бесконечности, красота окружающего пейзажа очарует ваши чувства. 5 из 7 спален имеют ванную комнату и частную террасу, гарантируя, что каждый житель имеет свое личное отступление. Эти продуманно спроектированные пространства обеспечивают комфорт и конфиденциальность, а также предлагают захватывающие виды на окрестности. Для автолюбителей вилла может похвастаться просторным гаражом с комнатой на 5 автомобилей, дополненным дополнительными 3 вне парковочных мест. Ваши транспортные средства будут размещены в безопасной среде, обеспечивая спокойствие и удобство. Внешний вид La Isabella - это настоящий шедевр, в котором есть фонтан воды на входе, зона отдыха с камином, идеально подходит для проведения интимных собраний или отдыха. Скрупулезно ландшафтные сады создают безмятежную атмосферу, приглашая жителей побаловать себя наружной жизнью и принять средиземноморский образ жизни. La Isabella - это не просто вилла; это свидетельство роскоши и утонченности. С его исключительными удобствами, захватывающими дух видами и безупречным дизайном, это свойство предлагает беспрецедентный жизненный опыт в уважаемом Marbella Club Golf Resort.