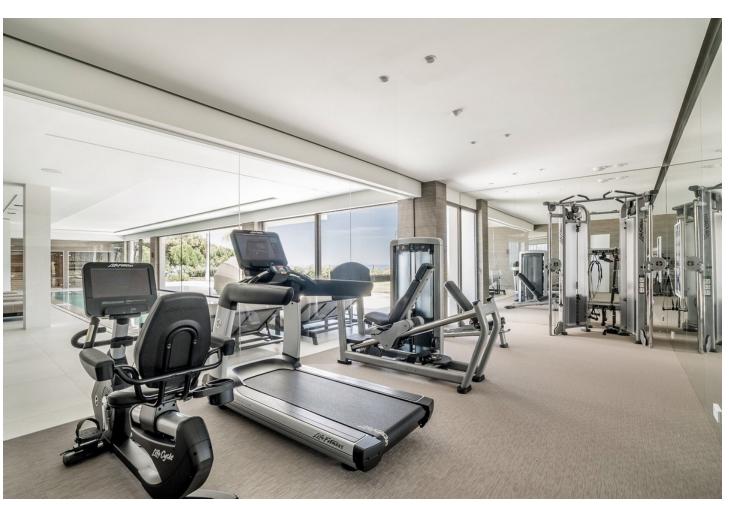

Добро пожаловать в Ла Изабелла, коронный драгоценный камень Marbella Club Golf Resort. Эта роскошная вилла предлагает беспрецедентный жизненный опыт с его изысканным дизайном, захватывающими дух видами и непревзойденными удобствами. С 7 спальнями, 12 ванными комнатами и растянутыми по 4608 м2 участок, Ла Изабелла олицетворяет величие и спокойствие. Вступая в гостиную, вы сразу же поражены величием пространства. Потолки, достигающие впечатляющей высоты 8-10 метров, создают ощущение открытости и летучести. Природный свет заливает комнату от огромных окон, которые простираются от пола до потолка, демонстрируя захватывающие дух панорамные виды на море и окружающий пейзаж. Гостиная плавно интегрируется с террасным пространством, стирая границы между внутренним и наружным проживанием. Расширенные окна не только обеспечивают изобилие естественного света, но и предлагают непрерывные витры сверкающего синего моря, приглашая вас полюбоваться красотой природы из комфорта вашего собственного дома. Террасовое пространство, доступное через окна, заманивает вас выйти на улицу и впитывать в освежающий океанский бриз, делая его идеальным местом для отдыха, развлекательных гостей или наслаждаясь рестораном аль-Фреско. Из гостиной у вас есть легкий доступ к другим областям дома. Гладкая и современная кухня ждет, оснащенная современной техникой и достаточным контрпространством, чтобы потворствовать своим кулинарным начинаниям. Принадлежность к кухне - это офисное пространство, обеспечивающее тихую и профессиональную среду для посещения работы или личных дел. Для дополнительного удобства и конфиденциальности есть отдельная спальня, расположенная за пределами гостиной. Это уединенное отступление предлагает уютный святилище, идеально подходит для гостей или членов семьи, ищущих одиночества. Если вы хотите исследовать дальше, вас ждет лифт, готовый перенести вас на первый этаж. По мере того, как вы поднимаетесь, ожидание создает то, что впереди. Первый этаж является домом для двух основных спален, возвышая роскошь и комфорт. Каждая главная спальня может похвастаться просторным гардеробом, обеспечивая достаточное хранение для вашего гардероба и аксессуаров. Ванные комнаты элегантно оформлены, с высококачественными светильниками и отделками. В мастер-комнатах вы также найдете минибары, предлагающие прикосновение индульгенции и удобства. Независимо от того, хотите ли вы освежающий напиток или ночные закуски, минибары обслуживают каждую вашу потребность. Кроме того, предоставляется выделенный офисный стол, позволяющий вам посещать работу или личные дела в комфорте своего личного пространства. Сочетание просторных жилых помещений, захватывающих дух видов на море и хорошо оборудованных номеров делает эту гостиную поистине необычным и роскошным убежищем, обеспечивая как комфорт, так и элегантность в потрясающей морской обстановке. Зайдите внутрь и погрузитесь в мир кинематографического потворства. La Isabella имеет современный домашний кинотеатр, в комплекте с 14 полностью электрическими сиденьями, потрясающий 4K UHD-изображение и звук Dolby Atmos, обеспечивая иммерсивный развлекательный опыт. Кроме того, беспроводная система караоке с 3 микрофонами задает сцену для незабываемых вечеров, наполненных музыкой и смехом. Крытый бассейн виллы - святилище спокойствия, возвышающее элегантность и очарование. Когда ночь падает, потолок оживает с двойняющимися звездами, создавая небесную атмосферу. Этот район также включает в себя спа, сауну, паровую комнату и массажную комнату, обеспечивая идеальное отступление для отдыха и омоложения. Для сознательного здоровья ждет полностью оборудованный тренажерный зал, позволяющий жителям поддерживать свои фитнес-режимы, не оставляя комфорта в собственном доме. Кроме того, отдельная квартира персонала предоставляет жилье для вашего персонала, обеспечивая бесперебойное обслуживание и конфиденциальность. Вилла оснащена лифтом, без усилий соединяя все уровни имущества. Эта функция добавляет удобство и доступность для жителей и гостей. Одной из самых замечательных особенностей La Isabella является впечатляющий панорамный вид, который он предлагает. С его возвышенного положения вилла демонстрирует впечатляющие перспективы всего побережья, простираясь до Гибралтара и Марокко. Независимо от того, лаете ли вы на одной из нескольких террас или наслаждаетесь погружением в великолепный плавательный бассейн бесконечности, красота окружающего пейзажа очарует ваши чувства. 5 из 7 спален имеют ванную комнату и частную террасу, гарантируя, что каждый житель имеет свое личное отступление. Эти продуманно спроектированные пространства обеспечивают комфорт и конфиденциальность, а также предлагают захватывающие виды на окрестности. Для автолюбителей вилла может похвастаться просторным гаражом с комнатой на 5 автомобилей, дополненным дополнительными 3 вне парковочных мест. Ваши транспортные средства будут размещены в безопасной среде, обеспечивая спокойствие и удобство. Внешний вид La Isabella - это настоящий шедевр, в котором есть фонтан воды на входе, зона отдыха с камином, идеально подходит для проведения интимных собраний или отдыха. Скрупулезно ландшафтные сады создают безмятежную атмосферу, приглашая жителей побаловать себя наружной жизнью и принять средиземноморский образ жизни. La Isabella - это не просто вилла; это свидетельство роскоши и утонченности. С его исключительными удобствами, захватывающими дух видами и безупречным дизайном, это свойство предлагает беспрецедентный жизненный опыт в уважаемом Marbella Club Golf Resort.