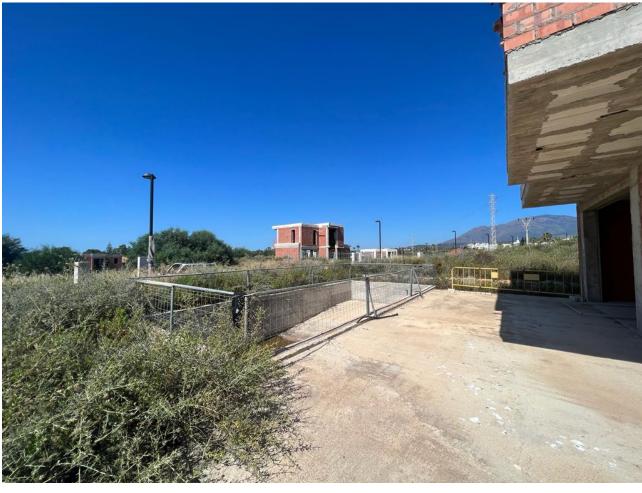

## Продажа - Дом - New Golden Mile **750.000**€

New Golden Mile Дом

3

3

250 m2

503 m2

We are pleased to present an attractive investment opportunity in the form of a villa, which includes all the necessary licenses and approvals for its construction. This villa can be acquired in its current state, along with the licenses, or as a completed project, with a short turnaround time of just 6 months. Originally part of the La Boladilla Village development, which faced unfortunate delays, the legal matters surrounding this development have now been successfully resolved with the previous developers. With new plans and licenses approved by the Town Hall, construction on the villa is ready to resume, ensuring a turnkey property will be delivered within 6 months. The villa can be purchased in its current state for 750,000 or as a completed project for 1,200,000. Strategically located on the esteemed New Golden Mile, the villa enjoys a prime position with breathtaking south-facing views of the sea. Its design features an inviting open-plan living space, three bedrooms, and a spacious basement that spans the entire footprint of the house. In addition, the property includes a private pool that complements the outdoor amenities. The exceptional location of the villa provides convenient access to the beach and a vibrant promenade, where a variety of restaurants, beach bars, and renowned hotels such as the Las Dunas Hotel and Coral Beach Resort are situated. This locale presents an excellent lifestyle opportunity for prospective owners and tenants alike. For astute investors, this represents an outstanding chance to acquire a property that is expected to experience a significant increase in value upon completion. Don't miss out on this promising investment opportunity.