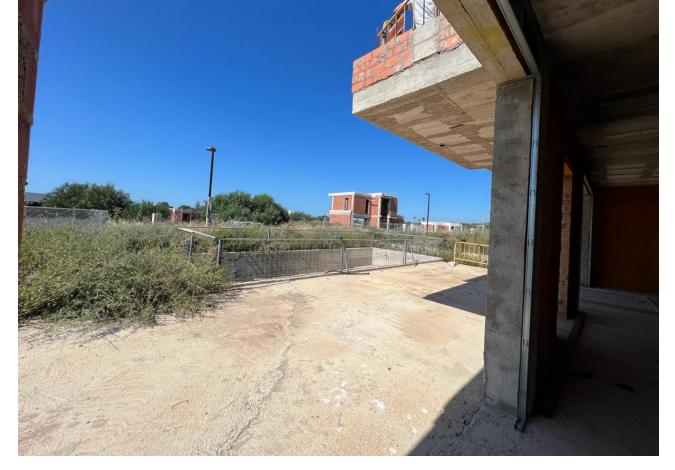

## Продажа - Дом - New Golden Mile **750.000**€

New Golden Mile Дом

3

3

250 m2

503 m2

We are pleased to present an attractive investment opportunity in the form of a villa, which includes all the necessary licenses and approvals for its construction. This villa can be acquired in its current state, along with the licenses, or as a completed project, with a short turnaround time of just 6 months. Originally part of the La Boladilla Village development, which faced unfortunate delays, the legal matters surrounding this development have now been successfully resolved with the previous developers. With new plans and licenses approved by the Town Hall, construction on the villa is ready to resume, ensuring a turnkey property will be delivered within 6 months. The villa can be purchased in its current state for 750,000 or as a completed project for 1,200,000. Strategically located on the esteemed New Golden Mile, the villa enjoys a prime position with breathtaking south-facing views of the sea. Its design features an inviting open-plan living space, three bedrooms, and a spacious basement that spans the entire footprint of the house. In addition, the property includes a private pool that complements the outdoor amenities. The exceptional location of the villa provides convenient access to the beach and a vibrant promenade, where a variety of restaurants, beach bars, and renowned hotels such as the Las Dunas Hotel and Coral Beach Resort are situated. This locale presents an excellent lifestyle opportunity for prospective owners and tenants alike. For astute investors, this represents an outstanding chance to acquire a property that is expected to experience a significant increase in value upon completion. Don't miss out on this promising investment opportunity.