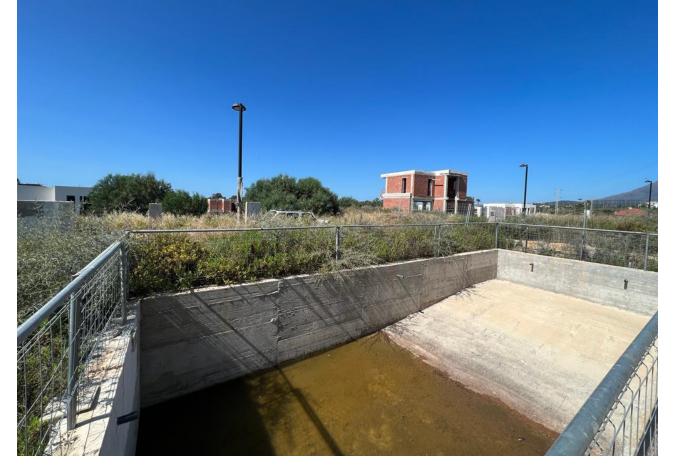

## Продажа - Дом - New Golden Mile **750.000**€

New Golden Mile Дом

3

3

250 m2

503 m2

We are pleased to present an attractive investment opportunity in the form of a villa, which includes all the necessary licenses and approvals for its construction. This villa can be acquired in its current state, along with the licenses, or as a completed project, with a short turnaround time of just 6 months. Originally part of the La Boladilla Village development, which faced unfortunate delays, the legal matters surrounding this development have now been successfully resolved with the previous developers. With new plans and licenses approved by the Town Hall, construction on the villa is ready to resume, ensuring a turnkey property will be delivered within 6 months. The villa can be purchased in its current state for 750,000 or as a completed project for 1,200,000. Strategically located on the esteemed New Golden Mile, the villa enjoys a prime position with breathtaking south-facing views of the sea. Its design features an inviting open-plan living space, three bedrooms, and a spacious basement that spans the entire footprint of the house. In addition, the property includes a private pool that complements the outdoor amenities. The exceptional location of the villa provides convenient access to the beach and a vibrant promenade, where a variety of restaurants, beach bars, and renowned hotels such as the Las Dunas Hotel and Coral Beach Resort are situated. This locale presents an excellent lifestyle opportunity for prospective owners and tenants alike. For astute investors, this represents an outstanding chance to acquire a property that is expected to experience a significant increase in value upon completion. Don't miss out on this promising investment opportunity.