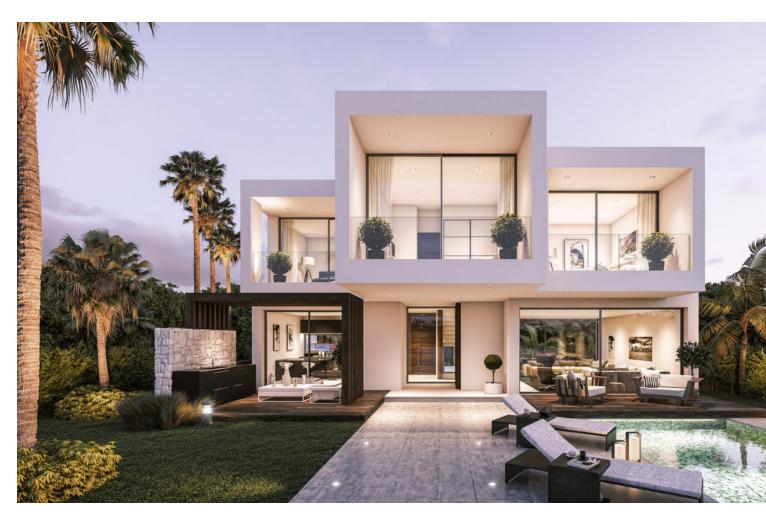

## Продажа - Дом - New Golden Mile **750.000**€

New Golden Mile Дом

3

3

250 m2

503 m2

We are pleased to present an attractive investment opportunity in the form of a villa, which includes all the necessary licenses and approvals for its construction. This villa can be acquired in its current state, along with the licenses, or as a completed project, with a short turnaround time of just 6 months. Originally part of the La Boladilla Village development, which faced unfortunate delays, the legal matters surrounding this development have now been successfully resolved with the previous developers. With new plans and licenses approved by the Town Hall, construction on the villa is ready to resume, ensuring a turnkey property will be delivered within 6 months. The villa can be purchased in its current state for 750,000 or as a completed project for 1,200,000. Strategically located on the esteemed New Golden Mile, the villa enjoys a prime position with breathtaking south-facing views of the sea. Its design features an inviting open-plan living space, three bedrooms, and a spacious basement that spans the entire footprint of the house. In addition, the property includes a private pool that complements the outdoor amenities. The exceptional location of the villa provides convenient access to the beach and a vibrant promenade, where a variety of restaurants, beach bars, and renowned hotels such as the Las Dunas Hotel and Coral Beach Resort are situated. This locale presents an excellent lifestyle opportunity for prospective owners and tenants alike. For astute investors, this represents an outstanding chance to acquire a property that is expected to experience a significant increase in value upon completion. Don't miss out on this promising investment opportunity.