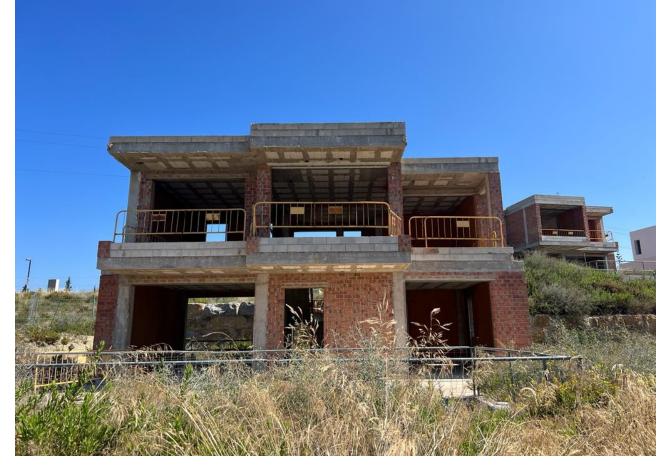

## Продажа - Дом - New Golden Mile **750.000**€

New Golden Mile Дом

3

3

250 m2

503 m2

We are pleased to present an attractive investment opportunity in the form of a villa, which includes all the necessary licenses and approvals for its construction. This villa can be acquired in its current state, along with the licenses, or as a completed project, with a short turnaround time of just 6 months. Originally part of the La Boladilla Village development, which faced unfortunate delays, the legal matters surrounding this development have now been successfully resolved with the previous developers. With new plans and licenses approved by the Town Hall, construction on the villa is ready to resume, ensuring a turnkey property will be delivered within 6 months. The villa can be purchased in its current state for 750,000 or as a completed project for 1,200,000. Strategically located on the esteemed New Golden Mile, the villa enjoys a prime position with breathtaking south-facing views of the sea. Its design features an inviting open-plan living space, three bedrooms, and a spacious basement that spans the entire footprint of the house. In addition, the property includes a private pool that complements the outdoor amenities. The exceptional location of the villa provides convenient access to the beach and a vibrant promenade, where a variety of restaurants, beach bars, and renowned hotels such as the Las Dunas Hotel and Coral Beach Resort are situated. This locale presents an excellent lifestyle opportunity for prospective owners and tenants alike. For astute investors, this represents an outstanding chance to acquire a property that is expected to experience a significant increase in value upon completion. Don't miss out on this promising investment opportunity.