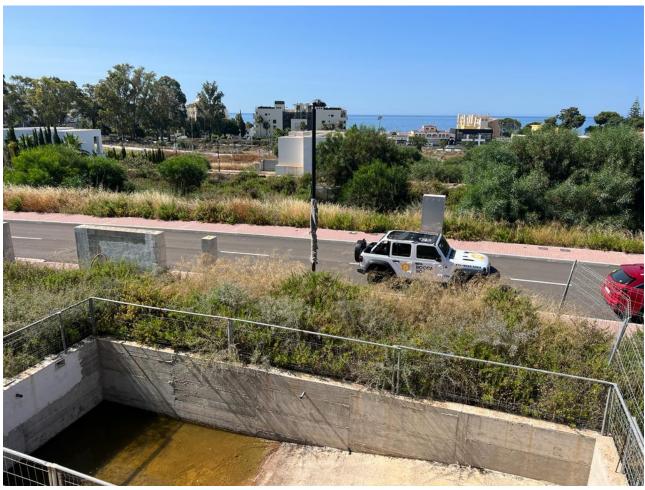

## Продажа - Дом - New Golden Mile **750.000**€

New Golden Mile Дом

3

3

250 m2

503 m2

We are pleased to present an attractive investment opportunity in the form of a villa, which includes all the necessary licenses and approvals for its construction. This villa can be acquired in its current state, along with the licenses, or as a completed project, with a short turnaround time of just 6 months. Originally part of the La Boladilla Village development, which faced unfortunate delays, the legal matters surrounding this development have now been successfully resolved with the previous developers. With new plans and licenses approved by the Town Hall, construction on the villa is ready to resume, ensuring a turnkey property will be delivered within 6 months. The villa can be purchased in its current state for 750,000 or as a completed project for 1,200,000. Strategically located on the esteemed New Golden Mile, the villa enjoys a prime position with breathtaking south-facing views of the sea. Its design features an inviting open-plan living space, three bedrooms, and a spacious basement that spans the entire footprint of the house. In addition, the property includes a private pool that complements the outdoor amenities. The exceptional location of the villa provides convenient access to the beach and a vibrant promenade, where a variety of restaurants, beach bars, and renowned hotels such as the Las Dunas Hotel and Coral Beach Resort are situated. This locale presents an excellent lifestyle opportunity for prospective owners and tenants alike. For astute investors, this represents an outstanding chance to acquire a property that is expected to experience a significant increase in value upon completion. Don't miss out on this promising investment opportunity.