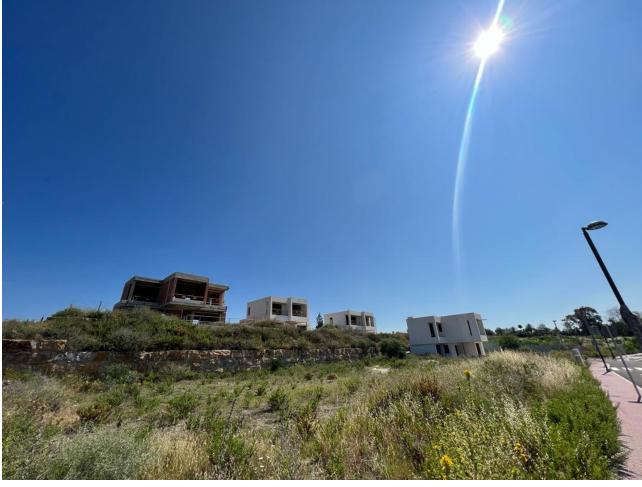

## Продажа - Дом - New Golden Mile **750.000**€

New Golden Mile Дом

3

3

250 m2

503 m2

We are pleased to present an attractive investment opportunity in the form of a villa, which includes all the necessary licenses and approvals for its construction. This villa can be acquired in its current state, along with the licenses, or as a completed project, with a short turnaround time of just 6 months. Originally part of the La Boladilla Village development, which faced unfortunate delays, the legal matters surrounding this development have now been successfully resolved with the previous developers. With new plans and licenses approved by the Town Hall, construction on the villa is ready to resume, ensuring a turnkey property will be delivered within 6 months. The villa can be purchased in its current state for 750,000 or as a completed project for 1,200,000. Strategically located on the esteemed New Golden Mile, the villa enjoys a prime position with breathtaking south-facing views of the sea. Its design features an inviting open-plan living space, three bedrooms, and a spacious basement that spans the entire footprint of the house. In addition, the property includes a private pool that complements the outdoor amenities. The exceptional location of the villa provides convenient access to the beach and a vibrant promenade, where a variety of restaurants, beach bars, and renowned hotels such as the Las Dunas Hotel and Coral Beach Resort are situated. This locale presents an excellent lifestyle opportunity for prospective owners and tenants alike. For astute investors, this represents an outstanding chance to acquire a property that is expected to experience a significant increase in value upon completion. Don't miss out on this promising investment opportunity.