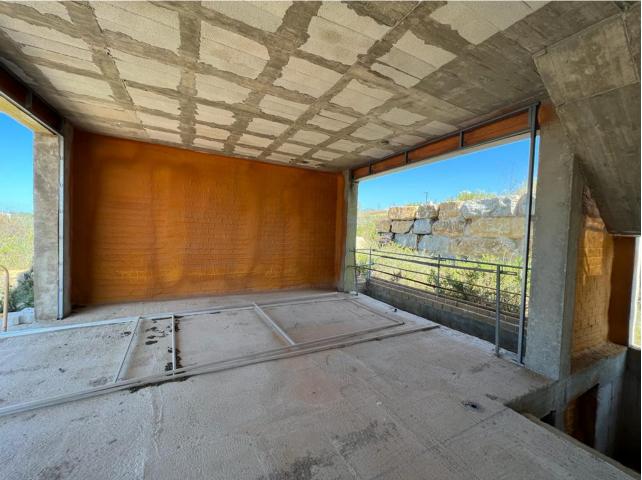

## Продажа - Дом - New Golden Mile **750.000**€

New Golden Mile Дом

3

3

250 m2

503 m2

We are pleased to present an attractive investment opportunity in the form of a villa, which includes all the necessary licenses and approvals for its construction. This villa can be acquired in its current state, along with the licenses, or as a completed project, with a short turnaround time of just 6 months. Originally part of the La Boladilla Village development, which faced unfortunate delays, the legal matters surrounding this development have now been successfully resolved with the previous developers. With new plans and licenses approved by the Town Hall, construction on the villa is ready to resume, ensuring a turnkey property will be delivered within 6 months. The villa can be purchased in its current state for 750,000 or as a completed project for 1,200,000. Strategically located on the esteemed New Golden Mile, the villa enjoys a prime position with breathtaking south-facing views of the sea. Its design features an inviting open-plan living space, three bedrooms, and a spacious basement that spans the entire footprint of the house. In addition, the property includes a private pool that complements the outdoor amenities. The exceptional location of the villa provides convenient access to the beach and a vibrant promenade, where a variety of restaurants, beach bars, and renowned hotels such as the Las Dunas Hotel and Coral Beach Resort are situated. This locale presents an excellent lifestyle opportunity for prospective owners and tenants alike. For astute investors, this represents an outstanding chance to acquire a property that is expected to experience a significant increase in value upon completion. Don't miss out on this promising investment opportunity.