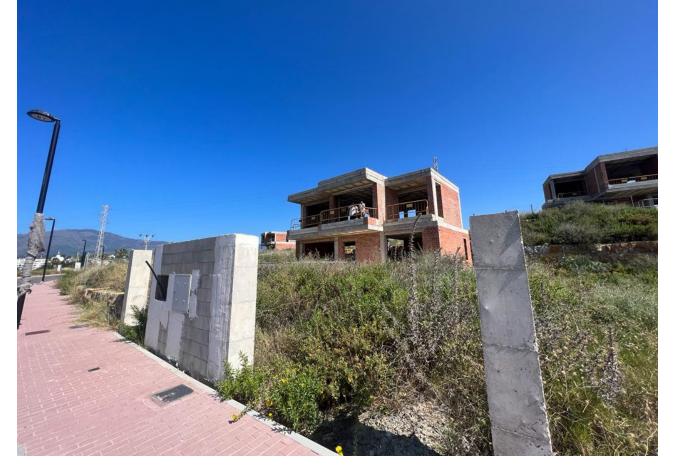

## Продажа - Дом - New Golden Mile **750.000**€

New Golden Mile Дом

3

3

250 m2

503 m2

We are pleased to present an attractive investment opportunity in the form of a villa, which includes all the necessary licenses and approvals for its construction. This villa can be acquired in its current state, along with the licenses, or as a completed project, with a short turnaround time of just 6 months. Originally part of the La Boladilla Village development, which faced unfortunate delays, the legal matters surrounding this development have now been successfully resolved with the previous developers. With new plans and licenses approved by the Town Hall, construction on the villa is ready to resume, ensuring a turnkey property will be delivered within 6 months. The villa can be purchased in its current state for 750,000 or as a completed project for 1,200,000. Strategically located on the esteemed New Golden Mile, the villa enjoys a prime position with breathtaking south-facing views of the sea. Its design features an inviting open-plan living space, three bedrooms, and a spacious basement that spans the entire footprint of the house. In addition, the property includes a private pool that complements the outdoor amenities. The exceptional location of the villa provides convenient access to the beach and a vibrant promenade, where a variety of restaurants, beach bars, and renowned hotels such as the Las Dunas Hotel and Coral Beach Resort are situated. This locale presents an excellent lifestyle opportunity for prospective owners and tenants alike. For astute investors, this represents an outstanding chance to acquire a property that is expected to experience a significant increase in value upon completion. Don't miss out on this promising investment opportunity.