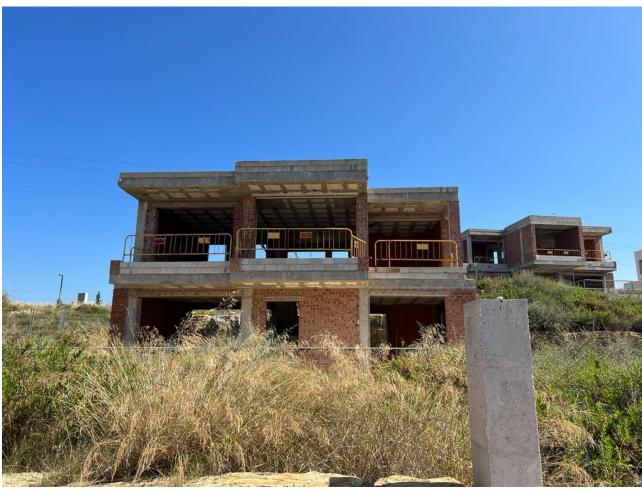

## Продажа - Дом - New Golden Mile **750.000**€

New Golden Mile Дом

3

3

250 m2

503 m2

We are pleased to present an attractive investment opportunity in the form of a villa, which includes all the necessary licenses and approvals for its construction. This villa can be acquired in its current state, along with the licenses, or as a completed project, with a short turnaround time of just 6 months. Originally part of the La Boladilla Village development, which faced unfortunate delays, the legal matters surrounding this development have now been successfully resolved with the previous developers. With new plans and licenses approved by the Town Hall, construction on the villa is ready to resume, ensuring a turnkey property will be delivered within 6 months. The villa can be purchased in its current state for 750,000 or as a completed project for 1,200,000. Strategically located on the esteemed New Golden Mile, the villa enjoys a prime position with breathtaking south-facing views of the sea. Its design features an inviting open-plan living space, three bedrooms, and a spacious basement that spans the entire footprint of the house. In addition, the property includes a private pool that complements the outdoor amenities. The exceptional location of the villa provides convenient access to the beach and a vibrant promenade, where a variety of restaurants, beach bars, and renowned hotels such as the Las Dunas Hotel and Coral Beach Resort are situated. This locale presents an excellent lifestyle opportunity for prospective owners and tenants alike. For astute investors, this represents an outstanding chance to acquire a property that is expected to experience a significant increase in value upon completion. Don't miss out on this promising investment opportunity.