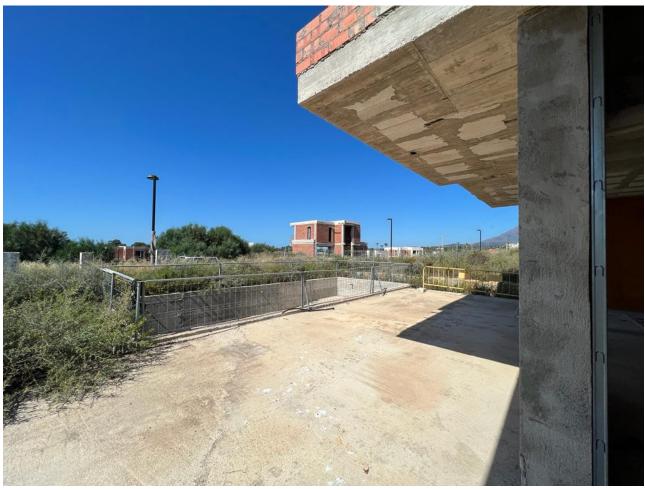

## Продажа - Дом - New Golden Mile **750.000**€

New Golden Mile Дом

3

3

250 m2

503 m2

We are pleased to present an attractive investment opportunity in the form of a villa, which includes all the necessary licenses and approvals for its construction. This villa can be acquired in its current state, along with the licenses, or as a completed project, with a short turnaround time of just 6 months. Originally part of the La Boladilla Village development, which faced unfortunate delays, the legal matters surrounding this development have now been successfully resolved with the previous developers. With new plans and licenses approved by the Town Hall, construction on the villa is ready to resume, ensuring a turnkey property will be delivered within 6 months. The villa can be purchased in its current state for 750,000 or as a completed project for 1,200,000. Strategically located on the esteemed New Golden Mile, the villa enjoys a prime position with breathtaking south-facing views of the sea. Its design features an inviting open-plan living space, three bedrooms, and a spacious basement that spans the entire footprint of the house. In addition, the property includes a private pool that complements the outdoor amenities. The exceptional location of the villa provides convenient access to the beach and a vibrant promenade, where a variety of restaurants, beach bars, and renowned hotels such as the Las Dunas Hotel and Coral Beach Resort are situated. This locale presents an excellent lifestyle opportunity for prospective owners and tenants alike. For astute investors, this represents an outstanding chance to acquire a property that is expected to experience a significant increase in value upon completion. Don't miss out on this promising investment opportunity.