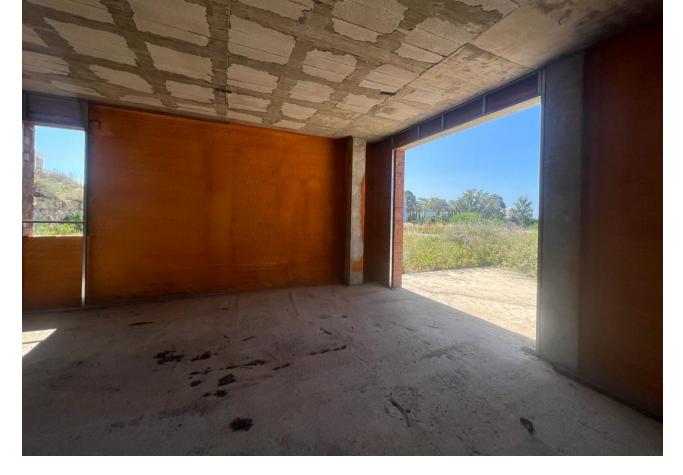

## Продажа - Дом - New Golden Mile **750.000**€

New Golden Mile Дом

3

3

250 m2

503 m2

We are pleased to present an attractive investment opportunity in the form of a villa, which includes all the necessary licenses and approvals for its construction. This villa can be acquired in its current state, along with the licenses, or as a completed project, with a short turnaround time of just 6 months. Originally part of the La Boladilla Village development, which faced unfortunate delays, the legal matters surrounding this development have now been successfully resolved with the previous developers. With new plans and licenses approved by the Town Hall, construction on the villa is ready to resume, ensuring a turnkey property will be delivered within 6 months. The villa can be purchased in its current state for 750,000 or as a completed project for 1,200,000. Strategically located on the esteemed New Golden Mile, the villa enjoys a prime position with breathtaking south-facing views of the sea. Its design features an inviting open-plan living space, three bedrooms, and a spacious basement that spans the entire footprint of the house. In addition, the property includes a private pool that complements the outdoor amenities. The exceptional location of the villa provides convenient access to the beach and a vibrant promenade, where a variety of restaurants, beach bars, and renowned hotels such as the Las Dunas Hotel and Coral Beach Resort are situated. This locale presents an excellent lifestyle opportunity for prospective owners and tenants alike. For astute investors, this represents an outstanding chance to acquire a property that is expected to experience a significant increase in value upon completion. Don't miss out on this promising investment opportunity.