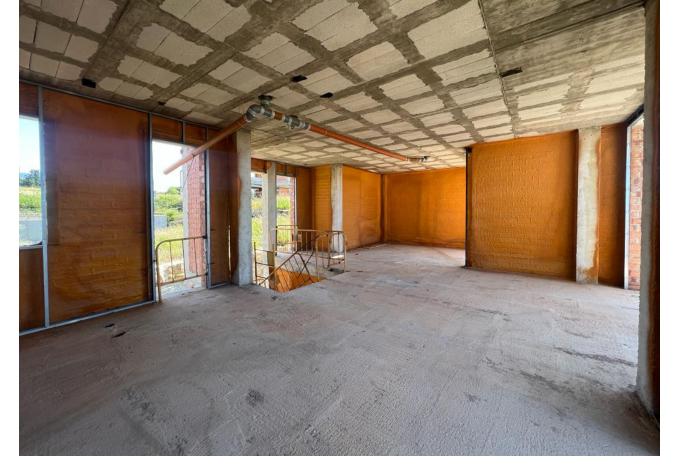

## Продажа - Дом - New Golden Mile **750.000**€

New Golden Mile Дом

3

3

250 m2

503 m2

We are pleased to present an attractive investment opportunity in the form of a villa, which includes all the necessary licenses and approvals for its construction. This villa can be acquired in its current state, along with the licenses, or as a completed project, with a short turnaround time of just 6 months. Originally part of the La Boladilla Village development, which faced unfortunate delays, the legal matters surrounding this development have now been successfully resolved with the previous developers. With new plans and licenses approved by the Town Hall, construction on the villa is ready to resume, ensuring a turnkey property will be delivered within 6 months. The villa can be purchased in its current state for 750,000 or as a completed project for 1,200,000. Strategically located on the esteemed New Golden Mile, the villa enjoys a prime position with breathtaking south-facing views of the sea. Its design features an inviting open-plan living space, three bedrooms, and a spacious basement that spans the entire footprint of the house. In addition, the property includes a private pool that complements the outdoor amenities. The exceptional location of the villa provides convenient access to the beach and a vibrant promenade, where a variety of restaurants, beach bars, and renowned hotels such as the Las Dunas Hotel and Coral Beach Resort are situated. This locale presents an excellent lifestyle opportunity for prospective owners and tenants alike. For astute investors, this represents an outstanding chance to acquire a property that is expected to experience a significant increase in value upon completion. Don't miss out on this promising investment opportunity.