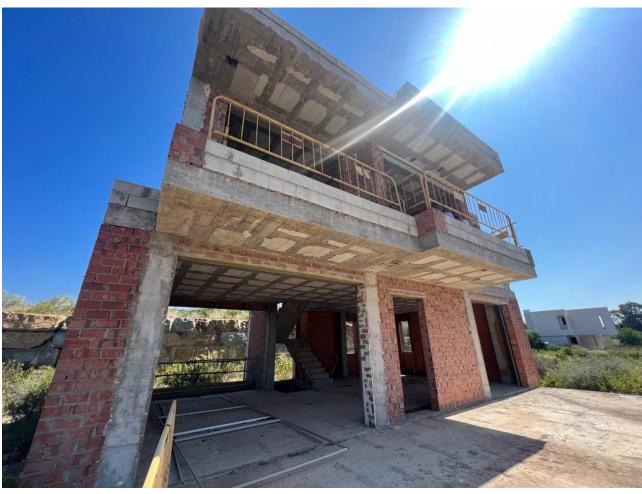

## Продажа - Дом - New Golden Mile **750.000**€

New Golden Mile Дом

3

3

250 m2

503 m2

We are pleased to present an attractive investment opportunity in the form of a villa, which includes all the necessary licenses and approvals for its construction. This villa can be acquired in its current state, along with the licenses, or as a completed project, with a short turnaround time of just 6 months. Originally part of the La Boladilla Village development, which faced unfortunate delays, the legal matters surrounding this development have now been successfully resolved with the previous developers. With new plans and licenses approved by the Town Hall, construction on the villa is ready to resume, ensuring a turnkey property will be delivered within 6 months. The villa can be purchased in its current state for 750,000 or as a completed project for 1,200,000. Strategically located on the esteemed New Golden Mile, the villa enjoys a prime position with breathtaking south-facing views of the sea. Its design features an inviting open-plan living space, three bedrooms, and a spacious basement that spans the entire footprint of the house. In addition, the property includes a private pool that complements the outdoor amenities. The exceptional location of the villa provides convenient access to the beach and a vibrant promenade, where a variety of restaurants, beach bars, and renowned hotels such as the Las Dunas Hotel and Coral Beach Resort are situated. This locale presents an excellent lifestyle opportunity for prospective owners and tenants alike. For astute investors, this represents an outstanding chance to acquire a property that is expected to experience a significant increase in value upon completion. Don't miss out on this promising investment opportunity.