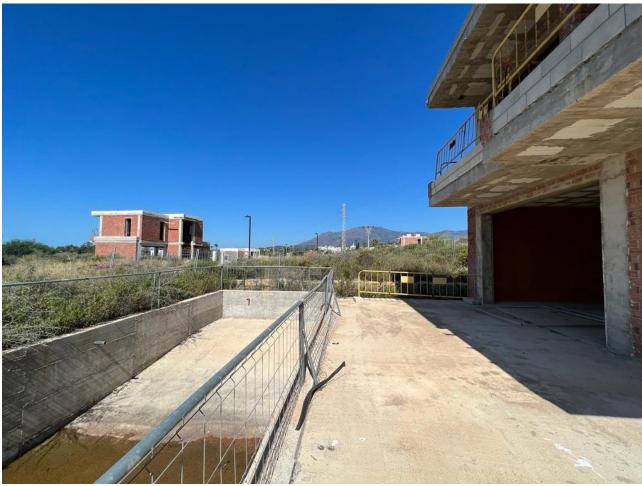

## Продажа - Дом - New Golden Mile **750.000**€

New Golden Mile Дом

3

3

250 m2

503 m2

We are pleased to present an attractive investment opportunity in the form of a villa, which includes all the necessary licenses and approvals for its construction. This villa can be acquired in its current state, along with the licenses, or as a completed project, with a short turnaround time of just 6 months. Originally part of the La Boladilla Village development, which faced unfortunate delays, the legal matters surrounding this development have now been successfully resolved with the previous developers. With new plans and licenses approved by the Town Hall, construction on the villa is ready to resume, ensuring a turnkey property will be delivered within 6 months. The villa can be purchased in its current state for 750,000 or as a completed project for 1,200,000. Strategically located on the esteemed New Golden Mile, the villa enjoys a prime position with breathtaking south-facing views of the sea. Its design features an inviting open-plan living space, three bedrooms, and a spacious basement that spans the entire footprint of the house. In addition, the property includes a private pool that complements the outdoor amenities. The exceptional location of the villa provides convenient access to the beach and a vibrant promenade, where a variety of restaurants, beach bars, and renowned hotels such as the Las Dunas Hotel and Coral Beach Resort are situated. This locale presents an excellent lifestyle opportunity for prospective owners and tenants alike. For astute investors, this represents an outstanding chance to acquire a property that is expected to experience a significant increase in value upon completion. Don't miss out on this promising investment opportunity.