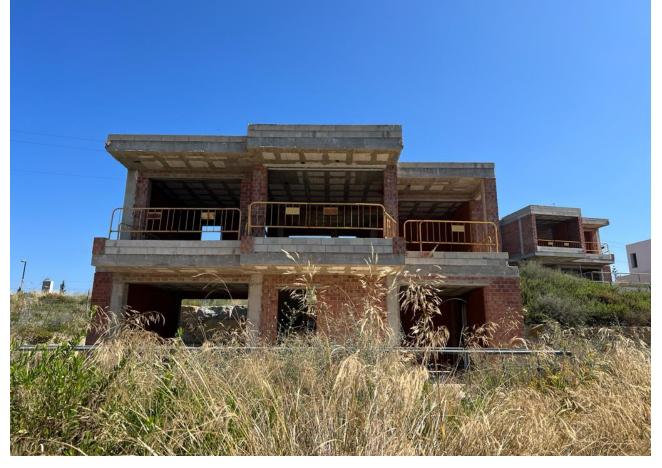

## Продажа - Дом - New Golden Mile **750.000**€

New Golden Mile Дом

3

3

250 m2

503 m2

We are pleased to present an attractive investment opportunity in the form of a villa, which includes all the necessary licenses and approvals for its construction. This villa can be acquired in its current state, along with the licenses, or as a completed project, with a short turnaround time of just 6 months. Originally part of the La Boladilla Village development, which faced unfortunate delays, the legal matters surrounding this development have now been successfully resolved with the previous developers. With new plans and licenses approved by the Town Hall, construction on the villa is ready to resume, ensuring a turnkey property will be delivered within 6 months. The villa can be purchased in its current state for 750,000 or as a completed project for 1,200,000. Strategically located on the esteemed New Golden Mile, the villa enjoys a prime position with breathtaking south-facing views of the sea. Its design features an inviting open-plan living space, three bedrooms, and a spacious basement that spans the entire footprint of the house. In addition, the property includes a private pool that complements the outdoor amenities. The exceptional location of the villa provides convenient access to the beach and a vibrant promenade, where a variety of restaurants, beach bars, and renowned hotels such as the Las Dunas Hotel and Coral Beach Resort are situated. This locale presents an excellent lifestyle opportunity for prospective owners and tenants alike. For astute investors, this represents an outstanding chance to acquire a property that is expected to experience a significant increase in value upon completion. Don't miss out on this promising investment opportunity.