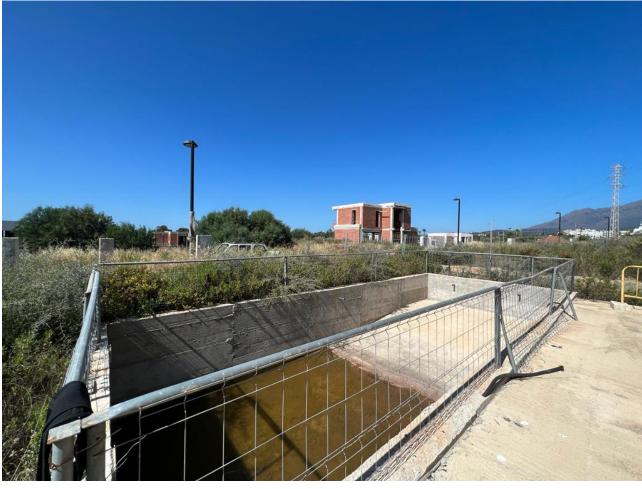

## Продажа - Дом - New Golden Mile **750.000**€

New Golden Mile Дом

3

3

250 m2

503 m2

We are pleased to present an attractive investment opportunity in the form of a villa, which includes all the necessary licenses and approvals for its construction. This villa can be acquired in its current state, along with the licenses, or as a completed project, with a short turnaround time of just 6 months. Originally part of the La Boladilla Village development, which faced unfortunate delays, the legal matters surrounding this development have now been successfully resolved with the previous developers. With new plans and licenses approved by the Town Hall, construction on the villa is ready to resume, ensuring a turnkey property will be delivered within 6 months. The villa can be purchased in its current state for 750,000 or as a completed project for 1,200,000. Strategically located on the esteemed New Golden Mile, the villa enjoys a prime position with breathtaking south-facing views of the sea. Its design features an inviting open-plan living space, three bedrooms, and a spacious basement that spans the entire footprint of the house. In addition, the property includes a private pool that complements the outdoor amenities. The exceptional location of the villa provides convenient access to the beach and a vibrant promenade, where a variety of restaurants, beach bars, and renowned hotels such as the Las Dunas Hotel and Coral Beach Resort are situated. This locale presents an excellent lifestyle opportunity for prospective owners and tenants alike. For astute investors, this represents an outstanding chance to acquire a property that is expected to experience a significant increase in value upon completion. Don't miss out on this promising investment opportunity.