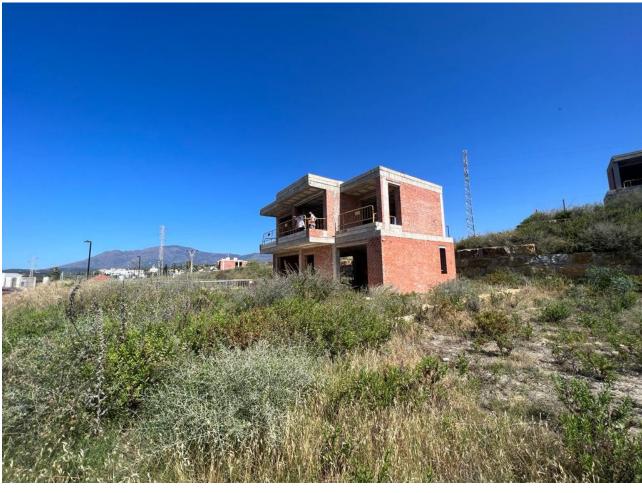

## Продажа - Дом - New Golden Mile **750.000**€

New Golden Mile Дом

3

3

250 m2

503 m2

We are pleased to present an attractive investment opportunity in the form of a villa, which includes all the necessary licenses and approvals for its construction. This villa can be acquired in its current state, along with the licenses, or as a completed project, with a short turnaround time of just 6 months. Originally part of the La Boladilla Village development, which faced unfortunate delays, the legal matters surrounding this development have now been successfully resolved with the previous developers. With new plans and licenses approved by the Town Hall, construction on the villa is ready to resume, ensuring a turnkey property will be delivered within 6 months. The villa can be purchased in its current state for 750,000 or as a completed project for 1,200,000. Strategically located on the esteemed New Golden Mile, the villa enjoys a prime position with breathtaking south-facing views of the sea. Its design features an inviting open-plan living space, three bedrooms, and a spacious basement that spans the entire footprint of the house. In addition, the property includes a private pool that complements the outdoor amenities. The exceptional location of the villa provides convenient access to the beach and a vibrant promenade, where a variety of restaurants, beach bars, and renowned hotels such as the Las Dunas Hotel and Coral Beach Resort are situated. This locale presents an excellent lifestyle opportunity for prospective owners and tenants alike. For astute investors, this represents an outstanding chance to acquire a property that is expected to experience a significant increase in value upon completion. Don't miss out on this promising investment opportunity.