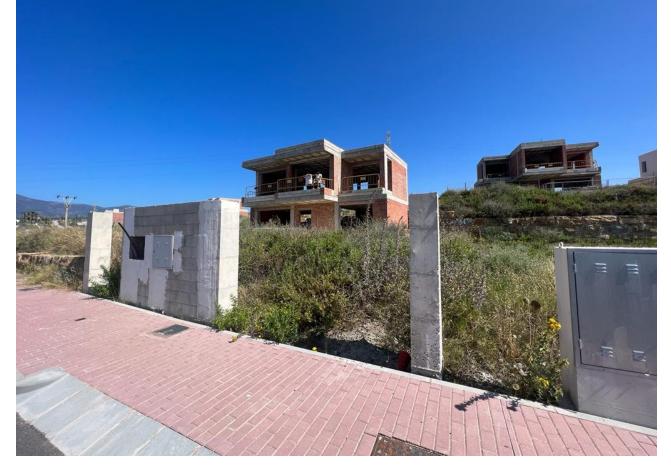

## Продажа - Дом - New Golden Mile **750.000**€

New Golden Mile Дом

3

3

250 m2

503 m2

We are pleased to present an attractive investment opportunity in the form of a villa, which includes all the necessary licenses and approvals for its construction. This villa can be acquired in its current state, along with the licenses, or as a completed project, with a short turnaround time of just 6 months. Originally part of the La Boladilla Village development, which faced unfortunate delays, the legal matters surrounding this development have now been successfully resolved with the previous developers. With new plans and licenses approved by the Town Hall, construction on the villa is ready to resume, ensuring a turnkey property will be delivered within 6 months. The villa can be purchased in its current state for 750,000 or as a completed project for 1,200,000. Strategically located on the esteemed New Golden Mile, the villa enjoys a prime position with breathtaking south-facing views of the sea. Its design features an inviting open-plan living space, three bedrooms, and a spacious basement that spans the entire footprint of the house. In addition, the property includes a private pool that complements the outdoor amenities. The exceptional location of the villa provides convenient access to the beach and a vibrant promenade, where a variety of restaurants, beach bars, and renowned hotels such as the Las Dunas Hotel and Coral Beach Resort are situated. This locale presents an excellent lifestyle opportunity for prospective owners and tenants alike. For astute investors, this represents an outstanding chance to acquire a property that is expected to experience a significant increase in value upon completion. Don't miss out on this promising investment opportunity.