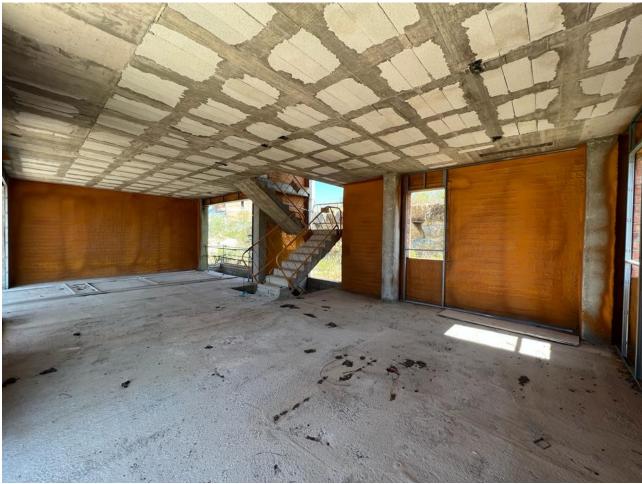

## Продажа - Дом - New Golden Mile **750.000**€

New Golden Mile Дом

3

3

250 m2

503 m2

We are pleased to present an attractive investment opportunity in the form of a villa, which includes all the necessary licenses and approvals for its construction. This villa can be acquired in its current state, along with the licenses, or as a completed project, with a short turnaround time of just 6 months. Originally part of the La Boladilla Village development, which faced unfortunate delays, the legal matters surrounding this development have now been successfully resolved with the previous developers. With new plans and licenses approved by the Town Hall, construction on the villa is ready to resume, ensuring a turnkey property will be delivered within 6 months. The villa can be purchased in its current state for 750,000 or as a completed project for 1,200,000. Strategically located on the esteemed New Golden Mile, the villa enjoys a prime position with breathtaking south-facing views of the sea. Its design features an inviting open-plan living space, three bedrooms, and a spacious basement that spans the entire footprint of the house. In addition, the property includes a private pool that complements the outdoor amenities. The exceptional location of the villa provides convenient access to the beach and a vibrant promenade, where a variety of restaurants, beach bars, and renowned hotels such as the Las Dunas Hotel and Coral Beach Resort are situated. This locale presents an excellent lifestyle opportunity for prospective owners and tenants alike. For astute investors, this represents an outstanding chance to acquire a property that is expected to experience a significant increase in value upon completion. Don't miss out on this promising investment opportunity.