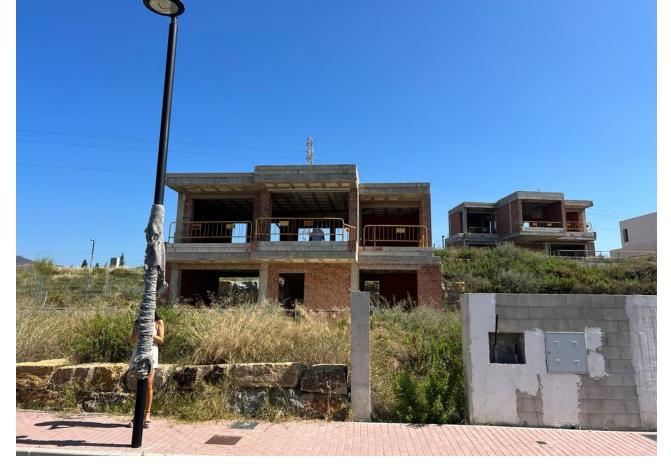

## Продажа - Дом - New Golden Mile **750.000**€

New Golden Mile Дом

3

3

250 m2

503 m2

We are pleased to present an attractive investment opportunity in the form of a villa, which includes all the necessary licenses and approvals for its construction. This villa can be acquired in its current state, along with the licenses, or as a completed project, with a short turnaround time of just 6 months. Originally part of the La Boladilla Village development, which faced unfortunate delays, the legal matters surrounding this development have now been successfully resolved with the previous developers. With new plans and licenses approved by the Town Hall, construction on the villa is ready to resume, ensuring a turnkey property will be delivered within 6 months. The villa can be purchased in its current state for 750,000 or as a completed project for 1,200,000. Strategically located on the esteemed New Golden Mile, the villa enjoys a prime position with breathtaking south-facing views of the sea. Its design features an inviting open-plan living space, three bedrooms, and a spacious basement that spans the entire footprint of the house. In addition, the property includes a private pool that complements the outdoor amenities. The exceptional location of the villa provides convenient access to the beach and a vibrant promenade, where a variety of restaurants, beach bars, and renowned hotels such as the Las Dunas Hotel and Coral Beach Resort are situated. This locale presents an excellent lifestyle opportunity for prospective owners and tenants alike. For astute investors, this represents an outstanding chance to acquire a property that is expected to experience a significant increase in value upon completion. Don't miss out on this promising investment opportunity.