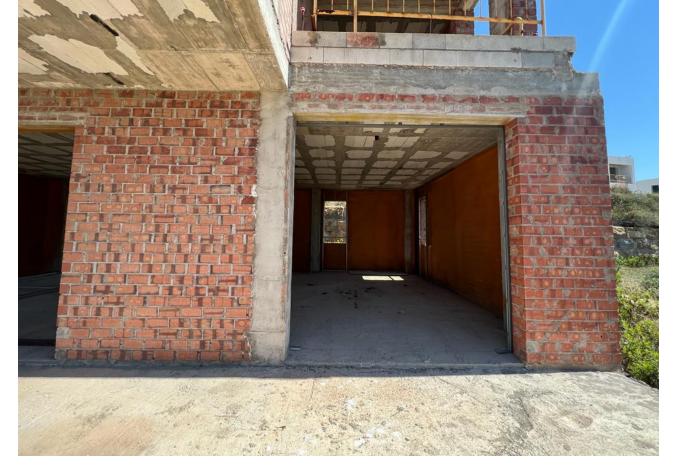

## Продажа - Дом - New Golden Mile **750.000**€

New Golden Mile Дом

3

3

250 m2

503 m2

We are pleased to present an attractive investment opportunity in the form of a villa, which includes all the necessary licenses and approvals for its construction. This villa can be acquired in its current state, along with the licenses, or as a completed project, with a short turnaround time of just 6 months. Originally part of the La Boladilla Village development, which faced unfortunate delays, the legal matters surrounding this development have now been successfully resolved with the previous developers. With new plans and licenses approved by the Town Hall, construction on the villa is ready to resume, ensuring a turnkey property will be delivered within 6 months. The villa can be purchased in its current state for 750,000 or as a completed project for 1,200,000. Strategically located on the esteemed New Golden Mile, the villa enjoys a prime position with breathtaking south-facing views of the sea. Its design features an inviting open-plan living space, three bedrooms, and a spacious basement that spans the entire footprint of the house. In addition, the property includes a private pool that complements the outdoor amenities. The exceptional location of the villa provides convenient access to the beach and a vibrant promenade, where a variety of restaurants, beach bars, and renowned hotels such as the Las Dunas Hotel and Coral Beach Resort are situated. This locale presents an excellent lifestyle opportunity for prospective owners and tenants alike. For astute investors, this represents an outstanding chance to acquire a property that is expected to experience a significant increase in value upon completion. Don't miss out on this promising investment opportunity.