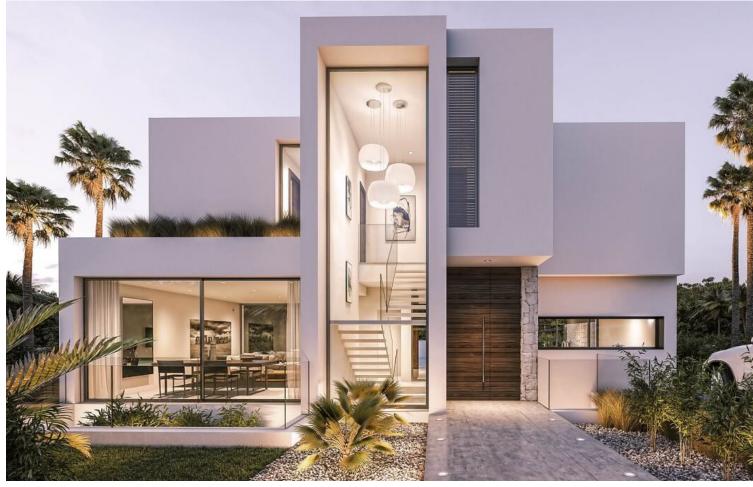

## Продажа - Дом - New Golden Mile **750.000**€

New Golden Mile Дом

3

3

250 m2

503 m2

We are pleased to present an attractive investment opportunity in the form of a villa, which includes all the necessary licenses and approvals for its construction. This villa can be acquired in its current state, along with the licenses, or as a completed project, with a short turnaround time of just 6 months. Originally part of the La Boladilla Village development, which faced unfortunate delays, the legal matters surrounding this development have now been successfully resolved with the previous developers. With new plans and licenses approved by the Town Hall, construction on the villa is ready to resume, ensuring a turnkey property will be delivered within 6 months. The villa can be purchased in its current state for 750,000 or as a completed project for 1,200,000. Strategically located on the esteemed New Golden Mile, the villa enjoys a prime position with breathtaking south-facing views of the sea. Its design features an inviting open-plan living space, three bedrooms, and a spacious basement that spans the entire footprint of the house. In addition, the property includes a private pool that complements the outdoor amenities. The exceptional location of the villa provides convenient access to the beach and a vibrant promenade, where a variety of restaurants, beach bars, and renowned hotels such as the Las Dunas Hotel and Coral Beach Resort are situated. This locale presents an excellent lifestyle opportunity for prospective owners and tenants alike. For astute investors, this represents an outstanding chance to acquire a property that is expected to experience a significant increase in value upon completion. Don't miss out on this promising investment opportunity.