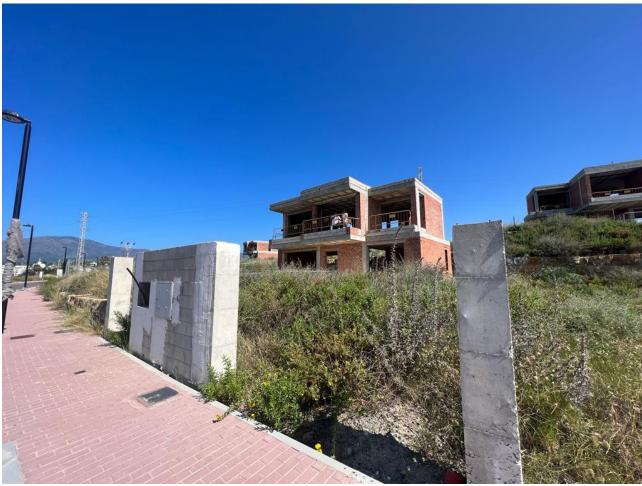

## Продажа - Дом - New Golden Mile **750.000**€

New Golden Mile Дом

3

3

250 m2

503 m2

We are pleased to present an attractive investment opportunity in the form of a villa, which includes all the necessary licenses and approvals for its construction. This villa can be acquired in its current state, along with the licenses, or as a completed project, with a short turnaround time of just 6 months. Originally part of the La Boladilla Village development, which faced unfortunate delays, the legal matters surrounding this development have now been successfully resolved with the previous developers. With new plans and licenses approved by the Town Hall, construction on the villa is ready to resume, ensuring a turnkey property will be delivered within 6 months. The villa can be purchased in its current state for 750,000 or as a completed project for 1,200,000. Strategically located on the esteemed New Golden Mile, the villa enjoys a prime position with breathtaking south-facing views of the sea. Its design features an inviting open-plan living space, three bedrooms, and a spacious basement that spans the entire footprint of the house. In addition, the property includes a private pool that complements the outdoor amenities. The exceptional location of the villa provides convenient access to the beach and a vibrant promenade, where a variety of restaurants, beach bars, and renowned hotels such as the Las Dunas Hotel and Coral Beach Resort are situated. This locale presents an excellent lifestyle opportunity for prospective owners and tenants alike. For astute investors, this represents an outstanding chance to acquire a property that is expected to experience a significant increase in value upon completion. Don't miss out on this promising investment opportunity.