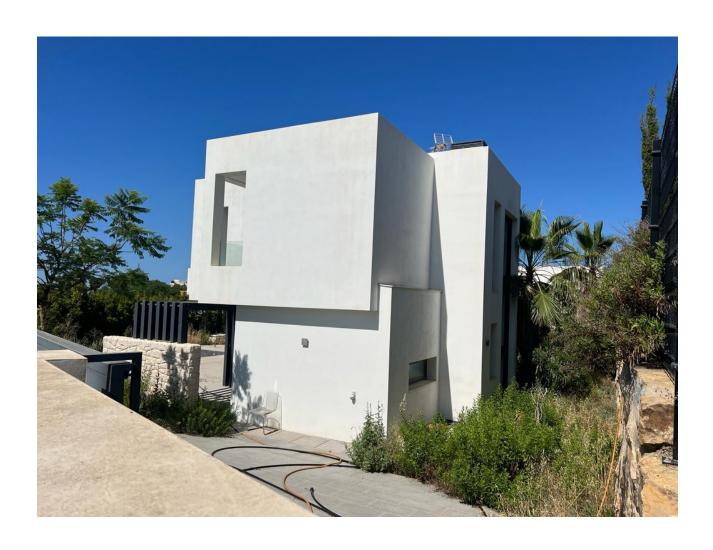

## Продажа - Дом - New Golden Mile **750.000**€

New Golden Mile Дом

3

3

250 m2

503 m2

We are pleased to present an attractive investment opportunity in the form of a villa, which includes all the necessary licenses and approvals for its construction. This villa can be acquired in its current state, along with the licenses, or as a completed project, with a short turnaround time of just 6 months. Originally part of the La Boladilla Village development, which faced unfortunate delays, the legal matters surrounding this development have now been successfully resolved with the previous developers. With new plans and licenses approved by the Town Hall, construction on the villa is ready to resume, ensuring a turnkey property will be delivered within 6 months. The villa can be purchased in its current state for 750,000 or as a completed project for 1,200,000. Strategically located on the esteemed New Golden Mile, the villa enjoys a prime position with breathtaking south-facing views of the sea. Its design features an inviting open-plan living space, three bedrooms, and a spacious basement that spans the entire footprint of the house. In addition, the property includes a private pool that complements the outdoor amenities. The exceptional location of the villa provides convenient access to the beach and a vibrant promenade, where a variety of restaurants, beach bars, and renowned hotels such as the Las Dunas Hotel and Coral Beach Resort are situated. This locale presents an excellent lifestyle opportunity for prospective owners and tenants alike. For astute investors, this represents an outstanding chance to acquire a property that is expected to experience a significant increase in value upon completion. Don't miss out on this promising investment opportunity.