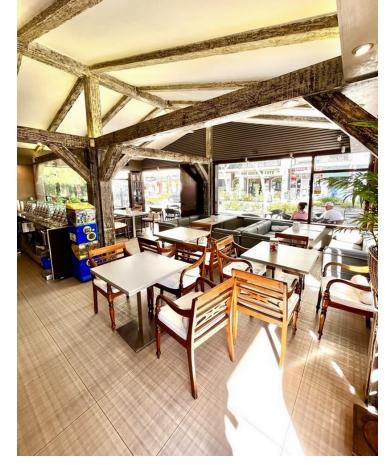

## Продажа - Коммерческая - Fuengirola 1.596.000€

Fuengirola Коммерческая

ИБИ: 1,100 EUR / год

260 m2

Investment opportunity! I present to you this recently refurbished commercial premises with a flat and basement, located in a highly sought after area. With a tiled floor, this premises offers a modern and clean look, perfect for a variety of businesses. Its strategic location gives you the advantage of being within walking distance of cafes, restaurants and shops, ensuring a constant flow of potential customers. You''ll also be within walking distance of the city centre, giving you easy access to other services and amenities. The premises are air-conditioned, providing a comfortable environment for both customers and employees, regardless of the weather conditions outside. In addition to the commercial space, this location also includes a flat and a basement. The flat offers a convenient option for living or rental use. The basement provides additional space for storage or to suit your specific business needs. This refurbished property, with its prime location and outstanding features, is a unique opportunity to establish your business in a high demand area. Don''t miss the opportunity to take advantage of this versatile and ready-to-use commercial property, come and discover all the possibilities this space has to offer! Commercial, Good Position, Facing: Southwest Views: Street. Features Air Conditioning, Air Conditioning Hot/Cold, Bar, Basement, Patio, Refurbished, Sought After Area, Tiles floor, Walking Distance to Cafés, Walking distance to rest., Walking distance to shops, Walking distance to t. centre.