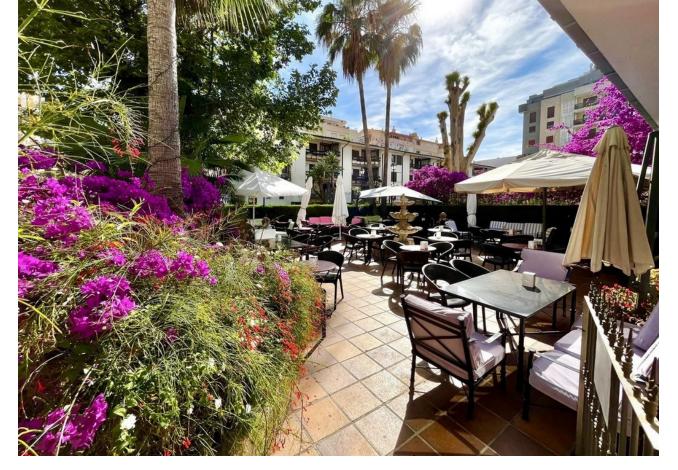

## Продажа - Коммерческая - Fuengirola 1.596.000€

Fuengirola Коммерческая

ИБИ: 1,100 EUR / год

260 m2

Investment opportunity! I present to you this recently refurbished commercial premises with a flat and basement, located in a highly sought after area. With a tiled floor, this premises offers a modern and clean look, perfect for a variety of businesses. Its strategic location gives you the advantage of being within walking distance of cafes, restaurants and shops, ensuring a constant flow of potential customers. You''ll also be within walking distance of the city centre, giving you easy access to other services and amenities. The premises are air-conditioned, providing a comfortable environment for both customers and employees, regardless of the weather conditions outside. In addition to the commercial space, this location also includes a flat and a basement. The flat offers a convenient option for living or rental use. The basement provides additional space for storage or to suit your specific business needs. This refurbished property, with its prime location and outstanding features, is a unique opportunity to establish your business in a high demand area. Don''t miss the opportunity to take advantage of this versatile and ready-to-use commercial property, come and discover all the possibilities this space has to offer! Commercial, Good Position, Facing: Southwest Views: Street. Features Air Conditioning, Air Conditioning Hot/Cold, Bar, Basement, Patio, Refurbished, Sought After Area, Tiles floor, Walking Distance to Cafés, Walking distance to rest., Walking distance to shops, Walking distance to t. centre.