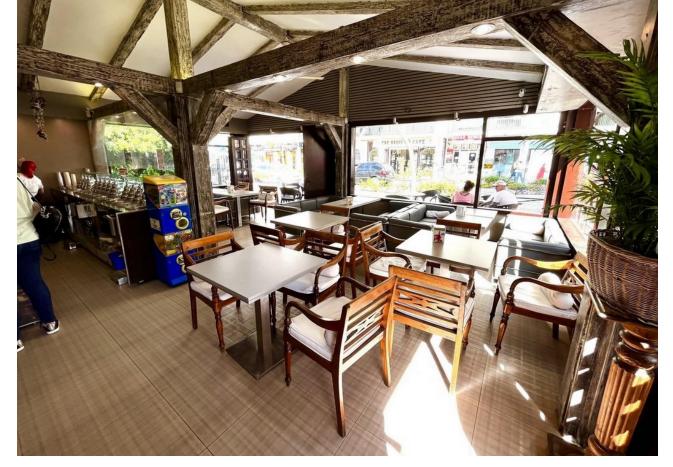

## Продажа - Коммерческая - Fuengirola 1.596.000€

Fuengirola Коммерческая

ИБИ: 1,100 EUR / год

260 m2

Investment opportunity! I present to you this recently refurbished commercial premises with a flat and basement, located in a highly sought after area. With a tiled floor, this premises offers a modern and clean look, perfect for a variety of businesses. Its strategic location gives you the advantage of being within walking distance of cafes, restaurants and shops, ensuring a constant flow of potential customers. You''ll also be within walking distance of the city centre, giving you easy access to other services and amenities. The premises are air-conditioned, providing a comfortable environment for both customers and employees, regardless of the weather conditions outside. In addition to the commercial space, this location also includes a flat and a basement. The flat offers a convenient option for living or rental use. The basement provides additional space for storage or to suit your specific business needs. This refurbished property, with its prime location and outstanding features, is a unique opportunity to establish your business in a high demand area. Don''t miss the opportunity to take advantage of this versatile and ready-to-use commercial property, come and discover all the possibilities this space has to offer! Commercial, Good Position, Facing: Southwest Views: Street. Features Air Conditioning, Air Conditioning Hot/Cold, Bar, Basement, Patio, Refurbished, Sought After Area, Tiles floor, Walking Distance to Cafés, Walking distance to rest., Walking distance to shops, Walking distance to t. centre.