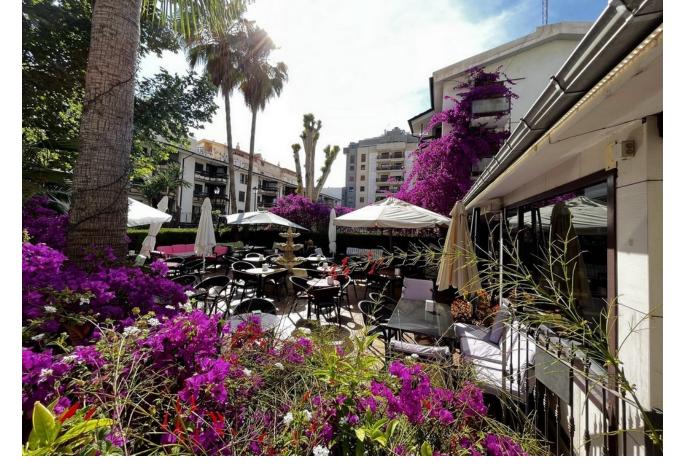

## Продажа - Коммерческая - Fuengirola 1.596.000€

Fuengirola Коммерческая

ИБИ: 1,100 EUR / год

260 m2

Investment opportunity! I present to you this recently refurbished commercial premises with a flat and basement, located in a highly sought after area. With a tiled floor, this premises offers a modern and clean look, perfect for a variety of businesses. Its strategic location gives you the advantage of being within walking distance of cafes, restaurants and shops, ensuring a constant flow of potential customers. You''ll also be within walking distance of the city centre, giving you easy access to other services and amenities. The premises are air-conditioned, providing a comfortable environment for both customers and employees, regardless of the weather conditions outside. In addition to the commercial space, this location also includes a flat and a basement. The flat offers a convenient option for living or rental use. The basement provides additional space for storage or to suit your specific business needs. This refurbished property, with its prime location and outstanding features, is a unique opportunity to establish your business in a high demand area. Don''t miss the opportunity to take advantage of this versatile and ready-to-use commercial property, come and discover all the possibilities this space has to offer! Commercial, Good Position, Facing: Southwest Views: Street. Features Air Conditioning, Air Conditioning Hot/Cold, Bar, Basement, Patio, Refurbished, Sought After Area, Tiles floor, Walking Distance to Cafés, Walking distance to rest., Walking distance to shops, Walking distance to t. centre.