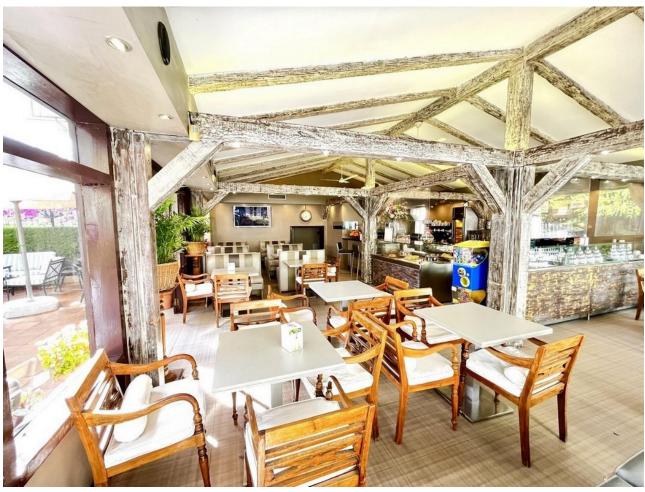

## Продажа - Коммерческая - Fuengirola 1.596.000€

Fuengirola Коммерческая

ИБИ: 1,100 EUR / год

260 m2

Investment opportunity! I present to you this recently refurbished commercial premises with a flat and basement, located in a highly sought after area. With a tiled floor, this premises offers a modern and clean look, perfect for a variety of businesses. Its strategic location gives you the advantage of being within walking distance of cafes, restaurants and shops, ensuring a constant flow of potential customers. You''ll also be within walking distance of the city centre, giving you easy access to other services and amenities. The premises are air-conditioned, providing a comfortable environment for both customers and employees, regardless of the weather conditions outside. In addition to the commercial space, this location also includes a flat and a basement. The flat offers a convenient option for living or rental use. The basement provides additional space for storage or to suit your specific business needs. This refurbished property, with its prime location and outstanding features, is a unique opportunity to establish your business in a high demand area. Don''t miss the opportunity to take advantage of this versatile and ready-to-use commercial property, come and discover all the possibilities this space has to offer! Commercial, Good Position, Facing: Southwest Views: Street. Features Air Conditioning, Air Conditioning Hot/Cold, Bar, Basement, Patio, Refurbished, Sought After Area, Tiles floor, Walking Distance to Cafés, Walking distance to rest., Walking distance to shops, Walking distance to t. centre.