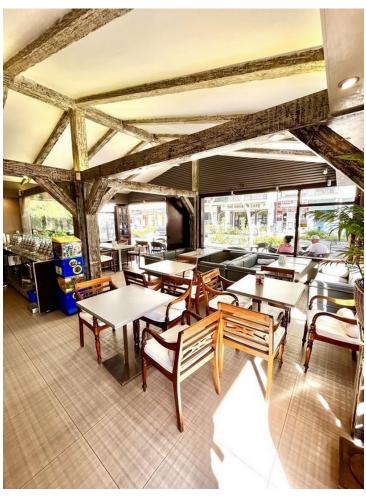

## Продажа - Коммерческая - Fuengirola 1.596.000€

Fuengirola Коммерческая

ИБИ: 1,100 EUR / год

260 m2

Investment opportunity! I present to you this recently refurbished commercial premises with a flat and basement, located in a highly sought after area. With a tiled floor, this premises offers a modern and clean look, perfect for a variety of businesses. Its strategic location gives you the advantage of being within walking distance of cafes, restaurants and shops, ensuring a constant flow of potential customers. You''ll also be within walking distance of the city centre, giving you easy access to other services and amenities. The premises are air-conditioned, providing a comfortable environment for both customers and employees, regardless of the weather conditions outside. In addition to the commercial space, this location also includes a flat and a basement. The flat offers a convenient option for living or rental use. The basement provides additional space for storage or to suit your specific business needs. This refurbished property, with its prime location and outstanding features, is a unique opportunity to establish your business in a high demand area. Don''t miss the opportunity to take advantage of this versatile and ready-to-use commercial property, come and discover all the possibilities this space has to offer! Commercial, Good Position, Facing: Southwest Views: Street. Features Air Conditioning, Air Conditioning Hot/Cold, Bar, Basement, Patio, Refurbished, Sought After Area, Tiles floor, Walking Distance to Cafés, Walking distance to rest., Walking distance to shops, Walking distance to t. centre.