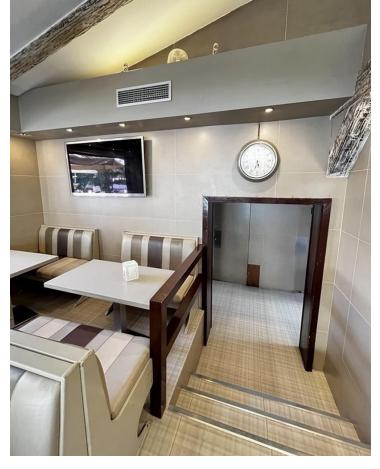

## Продажа - Коммерческая - Fuengirola 1.596.000€

Fuengirola Коммерческая

ИБИ: 1,100 EUR / год

260 m2

Investment opportunity! I present to you this recently refurbished commercial premises with a flat and basement, located in a highly sought after area. With a tiled floor, this premises offers a modern and clean look, perfect for a variety of businesses. Its strategic location gives you the advantage of being within walking distance of cafes, restaurants and shops, ensuring a constant flow of potential customers. You''ll also be within walking distance of the city centre, giving you easy access to other services and amenities. The premises are air-conditioned, providing a comfortable environment for both customers and employees, regardless of the weather conditions outside. In addition to the commercial space, this location also includes a flat and a basement. The flat offers a convenient option for living or rental use. The basement provides additional space for storage or to suit your specific business needs. This refurbished property, with its prime location and outstanding features, is a unique opportunity to establish your business in a high demand area. Don''t miss the opportunity to take advantage of this versatile and ready-to-use commercial property, come and discover all the possibilities this space has to offer! Commercial, Good Position, Facing: Southwest Views: Street. Features Air Conditioning, Air Conditioning Hot/Cold, Bar, Basement, Patio, Refurbished, Sought After Area, Tiles floor, Walking Distance to Cafés, Walking distance to rest., Walking distance to shops, Walking distance to t. centre.