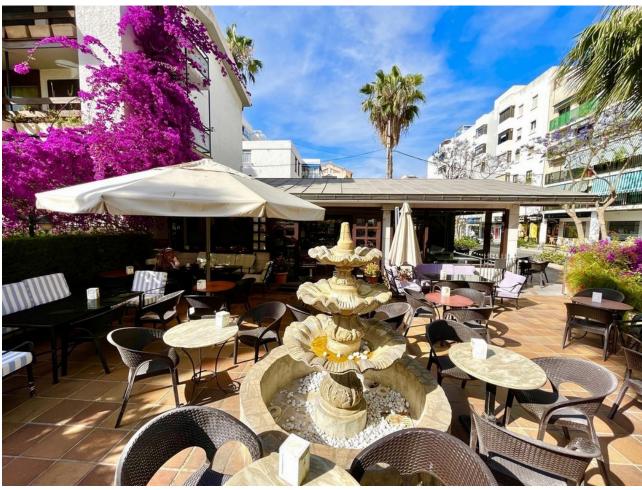

## Продажа - Коммерческая - Fuengirola 1.596.000€

Fuengirola Коммерческая

ИБИ: 1,100 EUR / год

260 m2

Investment opportunity! I present to you this recently refurbished commercial premises with a flat and basement, located in a highly sought after area. With a tiled floor, this premises offers a modern and clean look, perfect for a variety of businesses. Its strategic location gives you the advantage of being within walking distance of cafes, restaurants and shops, ensuring a constant flow of potential customers. You''ll also be within walking distance of the city centre, giving you easy access to other services and amenities. The premises are air-conditioned, providing a comfortable environment for both customers and employees, regardless of the weather conditions outside. In addition to the commercial space, this location also includes a flat and a basement. The flat offers a convenient option for living or rental use. The basement provides additional space for storage or to suit your specific business needs. This refurbished property, with its prime location and outstanding features, is a unique opportunity to establish your business in a high demand area. Don''t miss the opportunity to take advantage of this versatile and ready-to-use commercial property, come and discover all the possibilities this space has to offer! Commercial, Good Position, Facing: Southwest Views: Street. Features Air Conditioning, Air Conditioning Hot/Cold, Bar, Basement, Patio, Refurbished, Sought After Area, Tiles floor, Walking Distance to Cafés, Walking distance to rest., Walking distance to shops, Walking distance to t. centre.