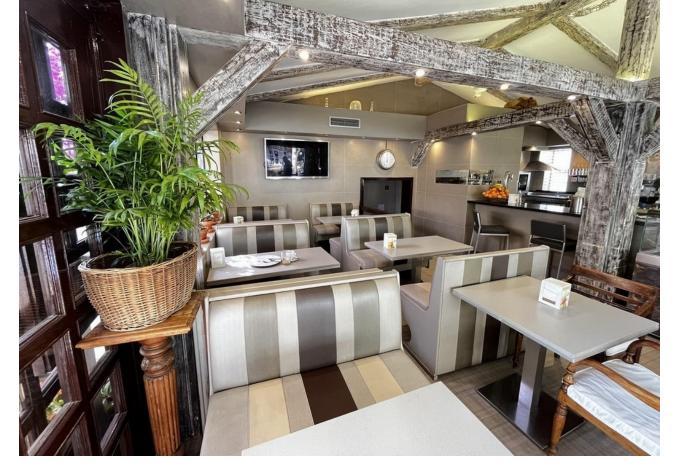

## Продажа - Коммерческая - Fuengirola 1.596.000€

Fuengirola Коммерческая

ИБИ: 1,100 EUR / год

260 m2

Investment opportunity! I present to you this recently refurbished commercial premises with a flat and basement, located in a highly sought after area. With a tiled floor, this premises offers a modern and clean look, perfect for a variety of businesses. Its strategic location gives you the advantage of being within walking distance of cafes, restaurants and shops, ensuring a constant flow of potential customers. You''ll also be within walking distance of the city centre, giving you easy access to other services and amenities. The premises are air-conditioned, providing a comfortable environment for both customers and employees, regardless of the weather conditions outside. In addition to the commercial space, this location also includes a flat and a basement. The flat offers a convenient option for living or rental use. The basement provides additional space for storage or to suit your specific business needs. This refurbished property, with its prime location and outstanding features, is a unique opportunity to establish your business in a high demand area. Don''t miss the opportunity to take advantage of this versatile and ready-to-use commercial property, come and discover all the possibilities this space has to offer! Commercial, Good Position, Facing: Southwest Views: Street. Features Air Conditioning, Air Conditioning Hot/Cold, Bar, Basement, Patio, Refurbished, Sought After Area, Tiles floor, Walking Distance to Cafés, Walking distance to rest., Walking distance to shops, Walking distance to t. centre.