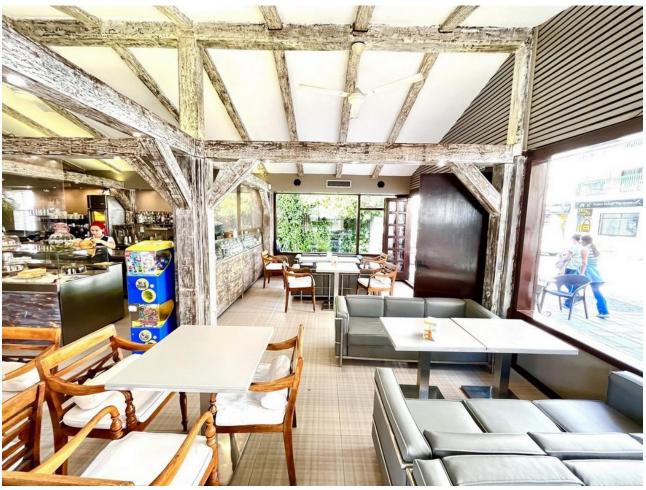

## Продажа - Коммерческая - Fuengirola 1.596.000€

Fuengirola Коммерческая

ИБИ: 1,100 EUR / год

260 m2

Investment opportunity! I present to you this recently refurbished commercial premises with a flat and basement, located in a highly sought after area. With a tiled floor, this premises offers a modern and clean look, perfect for a variety of businesses. Its strategic location gives you the advantage of being within walking distance of cafes, restaurants and shops, ensuring a constant flow of potential customers. You''ll also be within walking distance of the city centre, giving you easy access to other services and amenities. The premises are air-conditioned, providing a comfortable environment for both customers and employees, regardless of the weather conditions outside. In addition to the commercial space, this location also includes a flat and a basement. The flat offers a convenient option for living or rental use. The basement provides additional space for storage or to suit your specific business needs. This refurbished property, with its prime location and outstanding features, is a unique opportunity to establish your business in a high demand area. Don''t miss the opportunity to take advantage of this versatile and ready-to-use commercial property, come and discover all the possibilities this space has to offer! Commercial, Good Position, Facing: Southwest Views: Street. Features Air Conditioning, Air Conditioning Hot/Cold, Bar, Basement, Patio, Refurbished, Sought After Area, Tiles floor, Walking Distance to Cafés, Walking distance to rest., Walking distance to shops, Walking distance to t. centre.