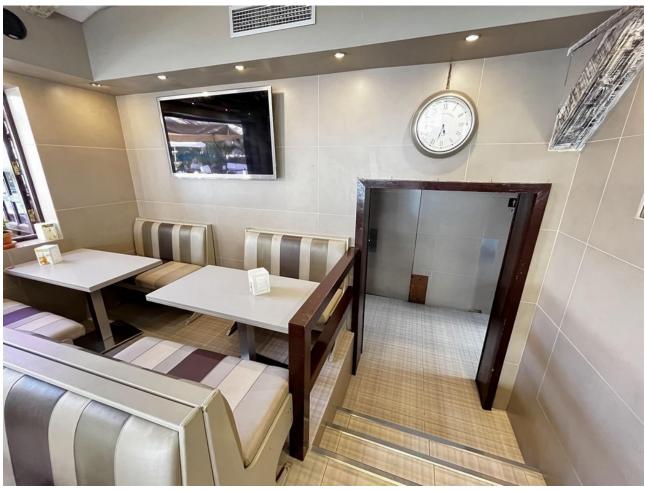

## Продажа - Коммерческая - Fuengirola 1.596.000€

Fuengirola Коммерческая

ИБИ: 1,100 EUR / год

260 m2

Investment opportunity! I present to you this recently refurbished commercial premises with a flat and basement, located in a highly sought after area. With a tiled floor, this premises offers a modern and clean look, perfect for a variety of businesses. Its strategic location gives you the advantage of being within walking distance of cafes, restaurants and shops, ensuring a constant flow of potential customers. You''ll also be within walking distance of the city centre, giving you easy access to other services and amenities. The premises are air-conditioned, providing a comfortable environment for both customers and employees, regardless of the weather conditions outside. In addition to the commercial space, this location also includes a flat and a basement. The flat offers a convenient option for living or rental use. The basement provides additional space for storage or to suit your specific business needs. This refurbished property, with its prime location and outstanding features, is a unique opportunity to establish your business in a high demand area. Don''t miss the opportunity to take advantage of this versatile and ready-to-use commercial property, come and discover all the possibilities this space has to offer! Commercial, Good Position, Facing: Southwest Views: Street. Features Air Conditioning, Air Conditioning Hot/Cold, Bar, Basement, Patio, Refurbished, Sought After Area, Tiles floor, Walking Distance to Cafés, Walking distance to rest., Walking distance to shops, Walking distance to t. centre.