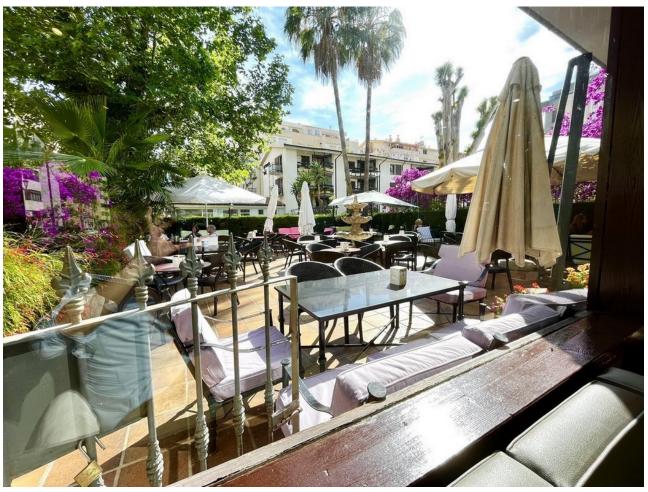

## Продажа - Коммерческая - Fuengirola 1.596.000€

Fuengirola Коммерческая

ИБИ: 1,100 EUR / год

260 m2

Investment opportunity! I present to you this recently refurbished commercial premises with a flat and basement, located in a highly sought after area. With a tiled floor, this premises offers a modern and clean look, perfect for a variety of businesses. Its strategic location gives you the advantage of being within walking distance of cafes, restaurants and shops, ensuring a constant flow of potential customers. You''ll also be within walking distance of the city centre, giving you easy access to other services and amenities. The premises are air-conditioned, providing a comfortable environment for both customers and employees, regardless of the weather conditions outside. In addition to the commercial space, this location also includes a flat and a basement. The flat offers a convenient option for living or rental use. The basement provides additional space for storage or to suit your specific business needs. This refurbished property, with its prime location and outstanding features, is a unique opportunity to establish your business in a high demand area. Don''t miss the opportunity to take advantage of this versatile and ready-to-use commercial property, come and discover all the possibilities this space has to offer! Commercial, Good Position, Facing: Southwest Views: Street. Features Air Conditioning, Air Conditioning Hot/Cold, Bar, Basement, Patio, Refurbished, Sought After Area, Tiles floor, Walking Distance to Cafés, Walking distance to rest., Walking distance to shops, Walking distance to t. centre.