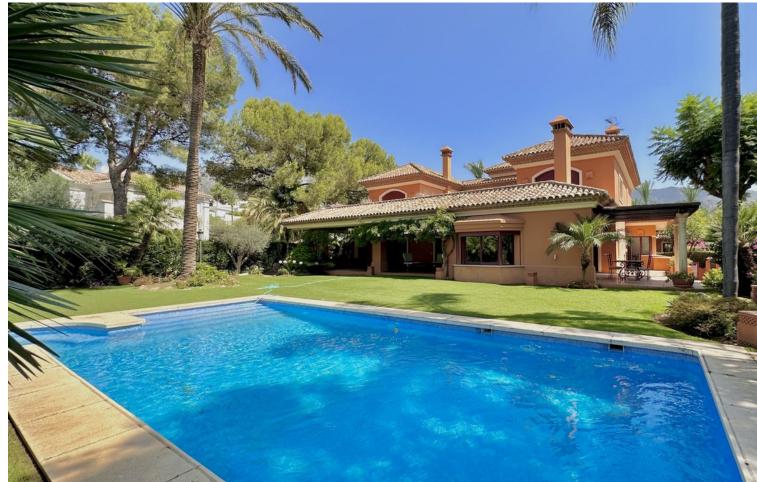

## Продажа - Дом - The Golden Mile 4.500.000€

The Golden Mile Дом

Коммунальные: 6,096 EUR / год ИБИ: 4,062 EUR / год

5

4

991 m2

1475 m2

This villa is located in the prestigious and secure community of Golden Mile Marbella. with 24h security, manicured gardens, paddle courts and children's play area, within short distance to all aminities of Marbella and the beach. Very private property settled on a flat plot of almost 1500m2 with madure garden and good size swimming pool. The house offers comfotable entrance that leads to the covered garage for 2 cars plas carpor for another two. The villa is distribuited on 3 levels, on the ground floor there are, a spacious living room with the access to the cover large terrace and a garden that also leads to TV room, a guest toilet, a kitchen with utility room and pantry, a goos size master bedroom en suite. The upper floor consists of 4 bedrooms, 3 with their bathrooms, 2 bedrooms are with the access to the terrace. The Basement offers a living room with the cellar, another additional space to that could be addapted to personal tast, a toilet, billard room, a storage room, there is an access to the garden and BBQ area.