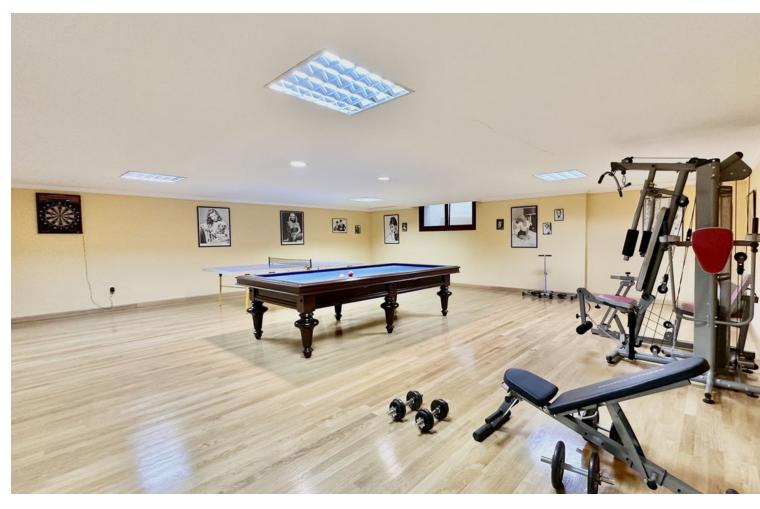

## Продажа - Дом - The Golden Mile 4.500.000€

The Golden Mile Дом

Коммунальные: 6,096 EUR / год ИБИ: 4,062 EUR / год

5

4

991 m2

1475 m2

This villa is located in the prestigious and secure community of Golden Mile Marbella. with 24h security, manicured gardens, paddle courts and children's play area, within short distance to all aminities of Marbella and the beach. Very private property settled on a flat plot of almost 1500m2 with madure garden and good size swimming pool. The house offers comfotable entrance that leads to the covered garage for 2 cars plas carpor for another two. The villa is distribuited on 3 levels, on the ground floor there are, a spacious living room with the access to the cover large terrace and a garden that also leads to TV room, a guest toilet, a kitchen with utility room and pantry, a goos size master bedroom en suite. The upper floor consists of 4 bedrooms, 3 with their bathrooms, 2 bedrooms are with the access to the terrace. The Basement offers a living room with the cellar, another additional space to that could be addapted to personal tast, a toilet, billard room, a storage room, there is an access to the garden and BBQ area.