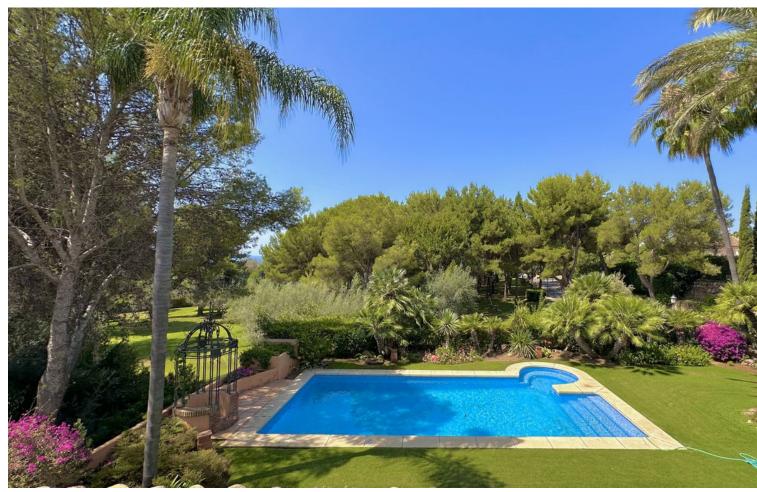

## Продажа - Дом - The Golden Mile 4.500.000€

The Golden Mile Дом

Коммунальные: 6,096 EUR / год ИБИ: 4,062 EUR / год

5

4

991 m2

1475 m2

This villa is located in the prestigious and secure community of Golden Mile Marbella. with 24h security, manicured gardens, paddle courts and children's play area, within short distance to all aminities of Marbella and the beach. Very private property settled on a flat plot of almost 1500m2 with madure garden and good size swimming pool. The house offers comfotable entrance that leads to the covered garage for 2 cars plas carpor for another two. The villa is distribuited on 3 levels, on the ground floor there are, a spacious living room with the access to the cover large terrace and a garden that also leads to TV room, a guest toilet, a kitchen with utility room and pantry, a goos size master bedroom en suite. The upper floor consists of 4 bedrooms, 3 with their bathrooms, 2 bedrooms are with the access to the terrace. The Basement offers a living room with the cellar, another additional space to that could be addapted to personal tast, a toilet, billard room, a storage room, there is an access to the garden and BBQ area.