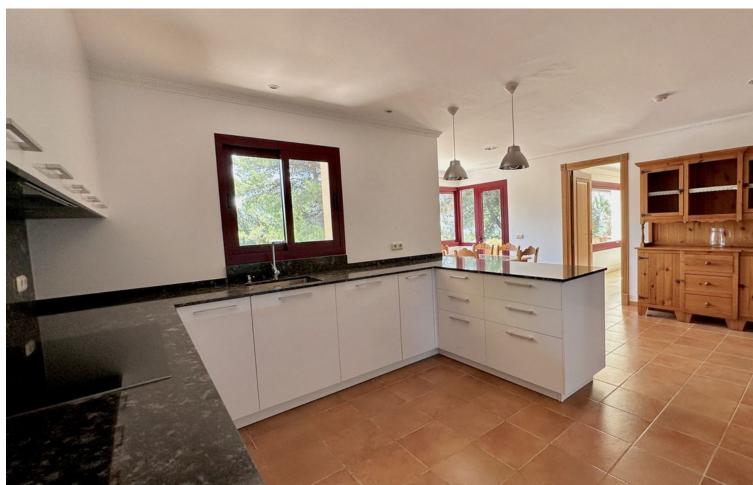

## Продажа - Дом - The Golden Mile 4.500.000€

The Golden Mile Дом

Коммунальные: 6,096 EUR / год ИБИ: 4,062 EUR / год

5

4

991 m2

1475 m2

This villa is located in the prestigious and secure community of Golden Mile Marbella. with 24h security, manicured gardens, paddle courts and children's play area, within short distance to all aminities of Marbella and the beach. Very private property settled on a flat plot of almost 1500m2 with madure garden and good size swimming pool. The house offers comfotable entrance that leads to the covered garage for 2 cars plas carpor for another two. The villa is distribuited on 3 levels, on the ground floor there are, a spacious living room with the access to the cover large terrace and a garden that also leads to TV room, a guest toilet, a kitchen with utility room and pantry, a goos size master bedroom en suite. The upper floor consists of 4 bedrooms, 3 with their bathrooms, 2 bedrooms are with the access to the terrace. The Basement offers a living room with the cellar, another additional space to that could be addapted to personal tast, a toilet, billard room, a storage room, there is an access to the garden and BBQ area.