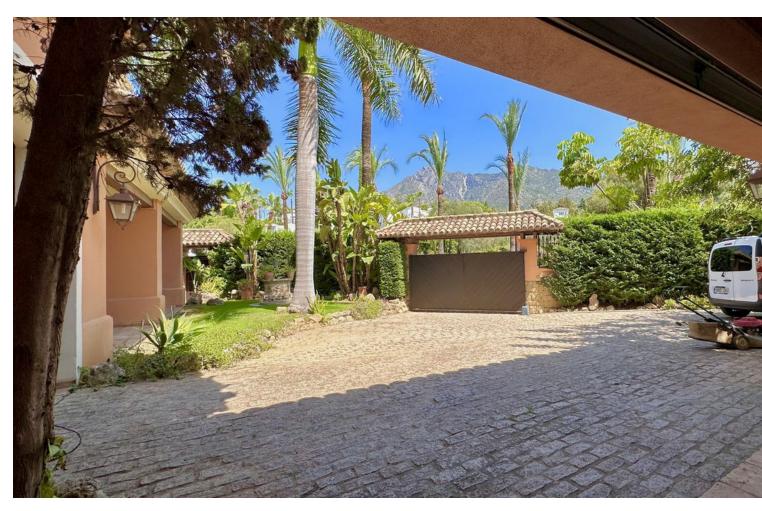

## Продажа - Дом - The Golden Mile 4.500.000€

The Golden Mile Дом

Коммунальные: 6,096 EUR / год ИБИ: 4,062 EUR / год

5

4

991 m2

1475 m2

This villa is located in the prestigious and secure community of Golden Mile Marbella. with 24h security, manicured gardens, paddle courts and children's play area, within short distance to all aminities of Marbella and the beach. Very private property settled on a flat plot of almost 1500m2 with madure garden and good size swimming pool. The house offers comfotable entrance that leads to the covered garage for 2 cars plas carpor for another two. The villa is distribuited on 3 levels, on the ground floor there are, a spacious living room with the access to the cover large terrace and a garden that also leads to TV room, a guest toilet, a kitchen with utility room and pantry, a goos size master bedroom en suite. The upper floor consists of 4 bedrooms, 3 with their bathrooms, 2 bedrooms are with the access to the terrace. The Basement offers a living room with the cellar, another additional space to that could be addapted to personal tast, a toilet, billard room, a storage room, there is an access to the garden and BBQ area.