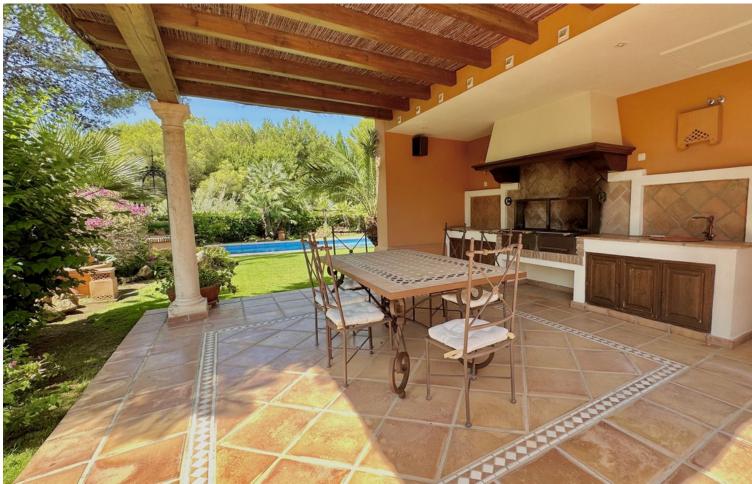

## Продажа - Дом - The Golden Mile 4.500.000€

The Golden Mile Дом

Коммунальные: 6,096 EUR / год ИБИ: 4,062 EUR / год

5

4

991 m2

1475 m2

This villa is located in the prestigious and secure community of Golden Mile Marbella. with 24h security, manicured gardens, paddle courts and children's play area, within short distance to all aminities of Marbella and the beach. Very private property settled on a flat plot of almost 1500m2 with madure garden and good size swimming pool. The house offers comfotable entrance that leads to the covered garage for 2 cars plas carpor for another two. The villa is distribuited on 3 levels, on the ground floor there are, a spacious living room with the access to the cover large terrace and a garden that also leads to TV room, a guest toilet, a kitchen with utility room and pantry, a goos size master bedroom en suite. The upper floor consists of 4 bedrooms, 3 with their bathrooms, 2 bedrooms are with the access to the terrace. The Basement offers a living room with the cellar, another additional space to that could be addapted to personal tast, a toilet, billard room, a storage room, there is an access to the garden and BBQ area.