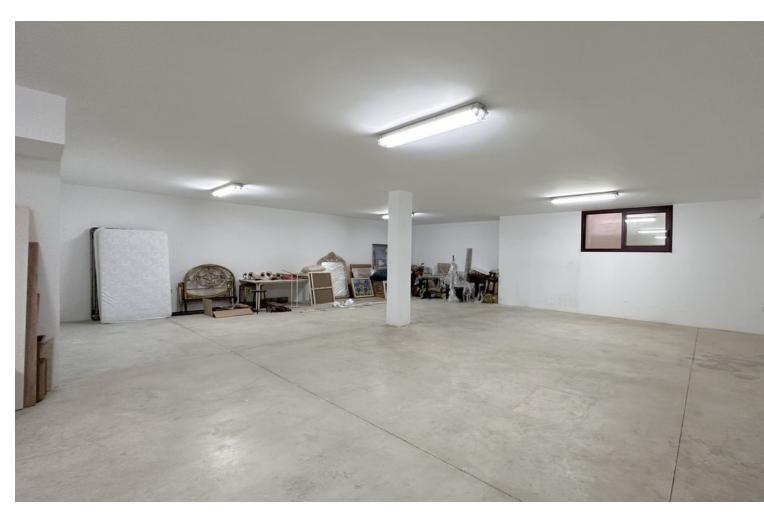

## Продажа - Дом - The Golden Mile 4.500.000€

The Golden Mile Дом

Коммунальные: 6,096 EUR / год ИБИ: 4,062 EUR / год

5

4

991 m2

1475 m2

This villa is located in the prestigious and secure community of Golden Mile Marbella. with 24h security, manicured gardens, paddle courts and children's play area, within short distance to all aminities of Marbella and the beach. Very private property settled on a flat plot of almost 1500m2 with madure garden and good size swimming pool. The house offers comfotable entrance that leads to the covered garage for 2 cars plas carpor for another two. The villa is distribuited on 3 levels, on the ground floor there are, a spacious living room with the access to the cover large terrace and a garden that also leads to TV room, a guest toilet, a kitchen with utility room and pantry, a goos size master bedroom en suite. The upper floor consists of 4 bedrooms, 3 with their bathrooms, 2 bedrooms are with the access to the terrace. The Basement offers a living room with the cellar, another additional space to that could be addapted to personal tast, a toilet, billard room, a storage room, there is an access to the garden and BBQ area.