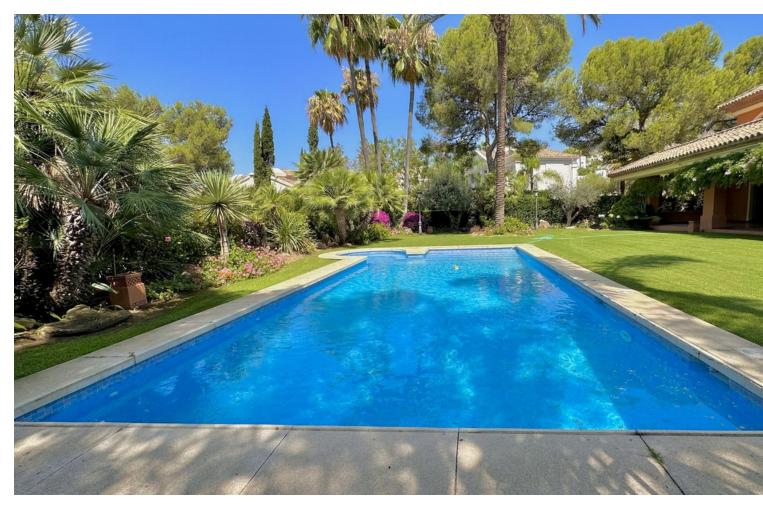

## Продажа - Дом - The Golden Mile 4.500.000€

The Golden Mile Дом

Коммунальные: 6,096 EUR / год ИБИ: 4,062 EUR / год

5

4

991 m2

1475 m2

This villa is located in the prestigious and secure community of Golden Mile Marbella. with 24h security, manicured gardens, paddle courts and children's play area, within short distance to all aminities of Marbella and the beach. Very private property settled on a flat plot of almost 1500m2 with madure garden and good size swimming pool. The house offers comfotable entrance that leads to the covered garage for 2 cars plas carpor for another two. The villa is distribuited on 3 levels, on the ground floor there are, a spacious living room with the access to the cover large terrace and a garden that also leads to TV room, a guest toilet, a kitchen with utility room and pantry, a goos size master bedroom en suite. The upper floor consists of 4 bedrooms, 3 with their bathrooms, 2 bedrooms are with the access to the terrace. The Basement offers a living room with the cellar, another additional space to that could be addapted to personal tast, a toilet, billard room, a storage room, there is an access to the garden and BBQ area.