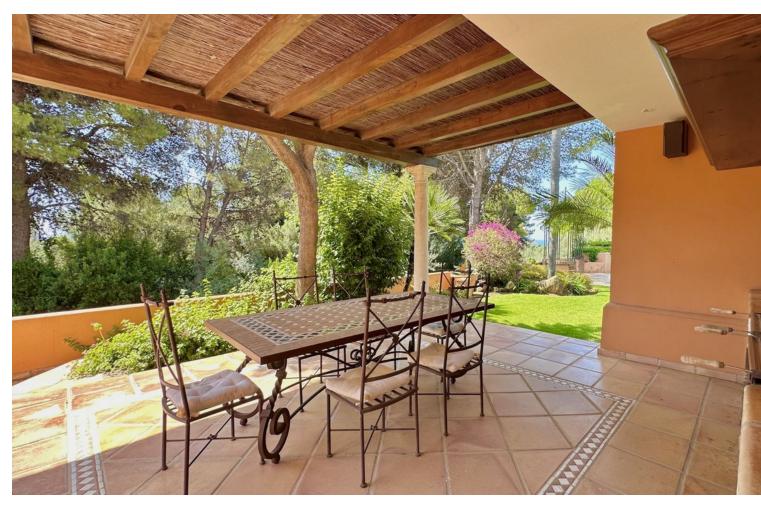

## Продажа - Дом - The Golden Mile 4.500.000€

The Golden Mile Дом

Коммунальные: 6,096 EUR / год ИБИ: 4,062 EUR / год

5

4

991 m2

1475 m2

This villa is located in the prestigious and secure community of Golden Mile Marbella. with 24h security, manicured gardens, paddle courts and children's play area, within short distance to all aminities of Marbella and the beach. Very private property settled on a flat plot of almost 1500m2 with madure garden and good size swimming pool. The house offers comfotable entrance that leads to the covered garage for 2 cars plas carpor for another two. The villa is distribuited on 3 levels, on the ground floor there are, a spacious living room with the access to the cover large terrace and a garden that also leads to TV room, a guest toilet, a kitchen with utility room and pantry, a goos size master bedroom en suite. The upper floor consists of 4 bedrooms, 3 with their bathrooms, 2 bedrooms are with the access to the terrace. The Basement offers a living room with the cellar, another additional space to that could be addapted to personal tast, a toilet, billard room, a storage room, there is an access to the garden and BBQ area.