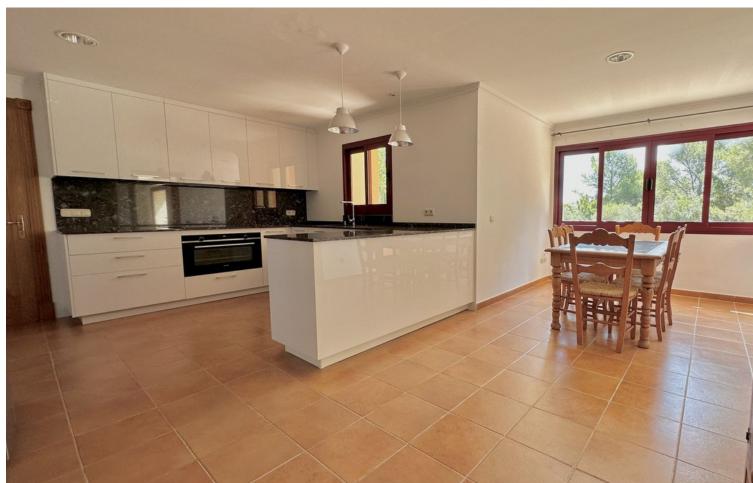

## Продажа - Дом - The Golden Mile 4.500.000€

The Golden Mile Дом

Коммунальные: 6,096 EUR / год ИБИ: 4,062 EUR / год

5

4

991 m2

1475 m2

This villa is located in the prestigious and secure community of Golden Mile Marbella. with 24h security, manicured gardens, paddle courts and children's play area, within short distance to all aminities of Marbella and the beach. Very private property settled on a flat plot of almost 1500m2 with madure garden and good size swimming pool. The house offers comfotable entrance that leads to the covered garage for 2 cars plas carpor for another two. The villa is distribuited on 3 levels, on the ground floor there are, a spacious living room with the access to the cover large terrace and a garden that also leads to TV room, a guest toilet, a kitchen with utility room and pantry, a goos size master bedroom en suite. The upper floor consists of 4 bedrooms, 3 with their bathrooms, 2 bedrooms are with the access to the terrace. The Basement offers a living room with the cellar, another additional space to that could be addapted to personal tast, a toilet, billard room, a storage room, there is an access to the garden and BBQ area.