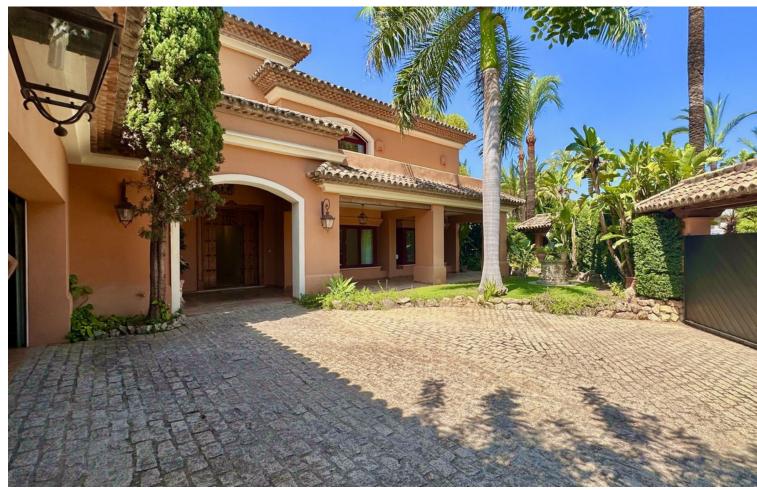

## Продажа - Дом - The Golden Mile 4.500.000€

The Golden Mile Дом

Коммунальные: 6,096 EUR / год ИБИ: 4,062 EUR / год

5

4

991 m2

1475 m2

This villa is located in the prestigious and secure community of Golden Mile Marbella. with 24h security, manicured gardens, paddle courts and children's play area, within short distance to all aminities of Marbella and the beach. Very private property settled on a flat plot of almost 1500m2 with madure garden and good size swimming pool. The house offers comfotable entrance that leads to the covered garage for 2 cars plas carpor for another two. The villa is distribuited on 3 levels, on the ground floor there are, a spacious living room with the access to the cover large terrace and a garden that also leads to TV room, a guest toilet, a kitchen with utility room and pantry, a goos size master bedroom en suite. The upper floor consists of 4 bedrooms, 3 with their bathrooms, 2 bedrooms are with the access to the terrace. The Basement offers a living room with the cellar, another additional space to that could be addapted to personal tast, a toilet, billard room, a storage room, there is an access to the garden and BBQ area.