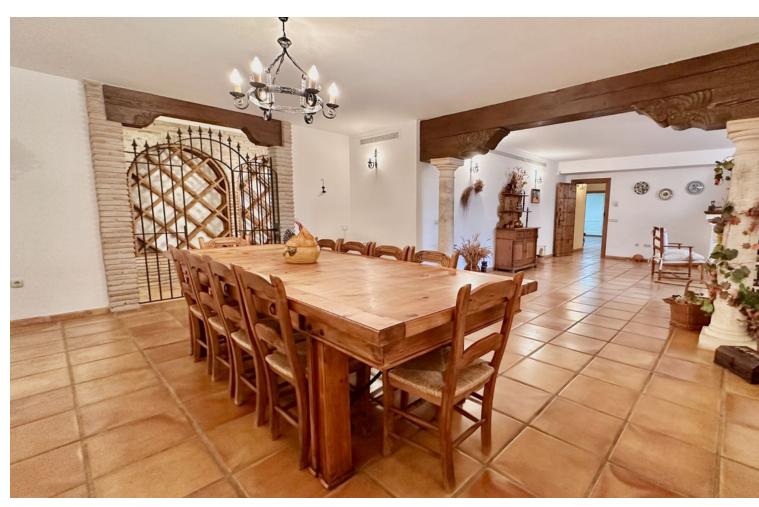

## Продажа - Дом - The Golden Mile 4.500.000€

The Golden Mile Дом

Коммунальные: 6,096 EUR / год ИБИ: 4,062 EUR / год

5

4

991 m2

1475 m2

This villa is located in the prestigious and secure community of Golden Mile Marbella. with 24h security, manicured gardens, paddle courts and children's play area, within short distance to all aminities of Marbella and the beach. Very private property settled on a flat plot of almost 1500m2 with madure garden and good size swimming pool. The house offers comfotable entrance that leads to the covered garage for 2 cars plas carpor for another two. The villa is distribuited on 3 levels, on the ground floor there are, a spacious living room with the access to the cover large terrace and a garden that also leads to TV room, a guest toilet, a kitchen with utility room and pantry, a goos size master bedroom en suite. The upper floor consists of 4 bedrooms, 3 with their bathrooms, 2 bedrooms are with the access to the terrace. The Basement offers a living room with the cellar, another additional space to that could be addapted to personal tast, a toilet, billard room, a storage room, there is an access to the garden and BBQ area.