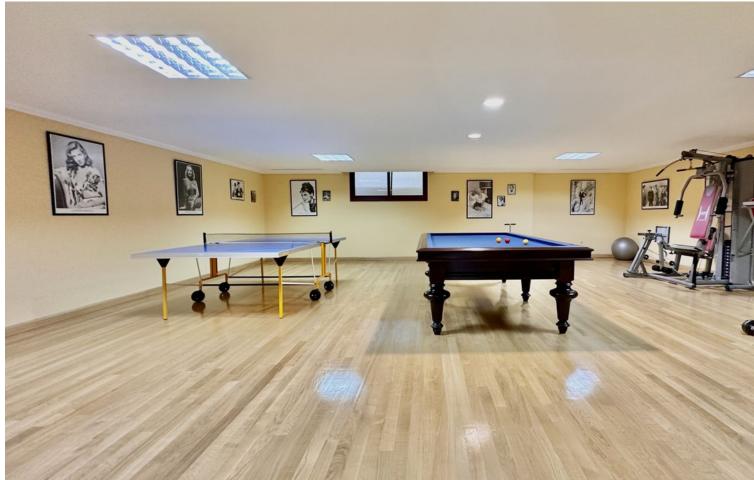

## Продажа - Дом - The Golden Mile 4.500.000€

The Golden Mile Дом

Коммунальные: 6,096 EUR / год ИБИ: 4,062 EUR / год

5

4

991 m2

1475 m2

This villa is located in the prestigious and secure community of Golden Mile Marbella. with 24h security, manicured gardens, paddle courts and children's play area, within short distance to all aminities of Marbella and the beach. Very private property settled on a flat plot of almost 1500m2 with madure garden and good size swimming pool. The house offers comfotable entrance that leads to the covered garage for 2 cars plas carpor for another two. The villa is distribuited on 3 levels, on the ground floor there are, a spacious living room with the access to the cover large terrace and a garden that also leads to TV room, a guest toilet, a kitchen with utility room and pantry, a goos size master bedroom en suite. The upper floor consists of 4 bedrooms, 3 with their bathrooms, 2 bedrooms are with the access to the terrace. The Basement offers a living room with the cellar, another additional space to that could be addapted to personal tast, a toilet, billard room, a storage room, there is an access to the garden and BBQ area.