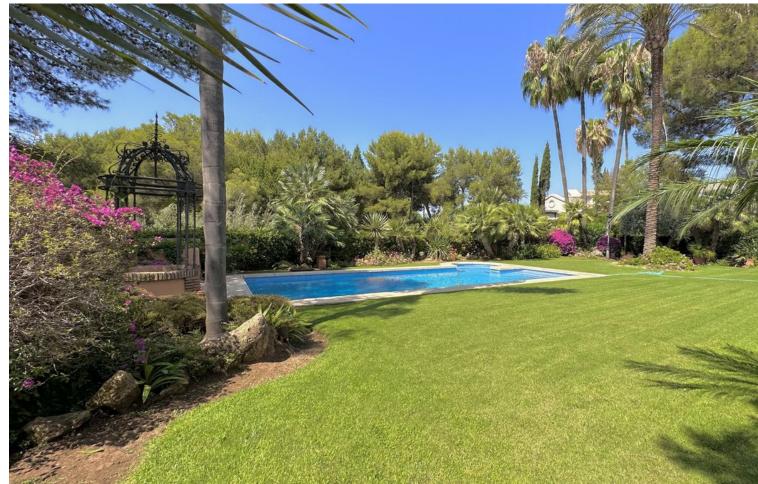

## Продажа - Дом - The Golden Mile 4.500.000€

The Golden Mile Дом

Коммунальные: 6,096 EUR / год ИБИ: 4,062 EUR / год

5

4

991 m2

1475 m2

This villa is located in the prestigious and secure community of Golden Mile Marbella. with 24h security, manicured gardens, paddle courts and children's play area, within short distance to all aminities of Marbella and the beach. Very private property settled on a flat plot of almost 1500m2 with madure garden and good size swimming pool. The house offers comfotable entrance that leads to the covered garage for 2 cars plas carpor for another two. The villa is distribuited on 3 levels, on the ground floor there are, a spacious living room with the access to the cover large terrace and a garden that also leads to TV room, a guest toilet, a kitchen with utility room and pantry, a goos size master bedroom en suite. The upper floor consists of 4 bedrooms, 3 with their bathrooms, 2 bedrooms are with the access to the terrace. The Basement offers a living room with the cellar, another additional space to that could be addapted to personal tast, a toilet, billard room, a storage room, there is an access to the garden and BBQ area.