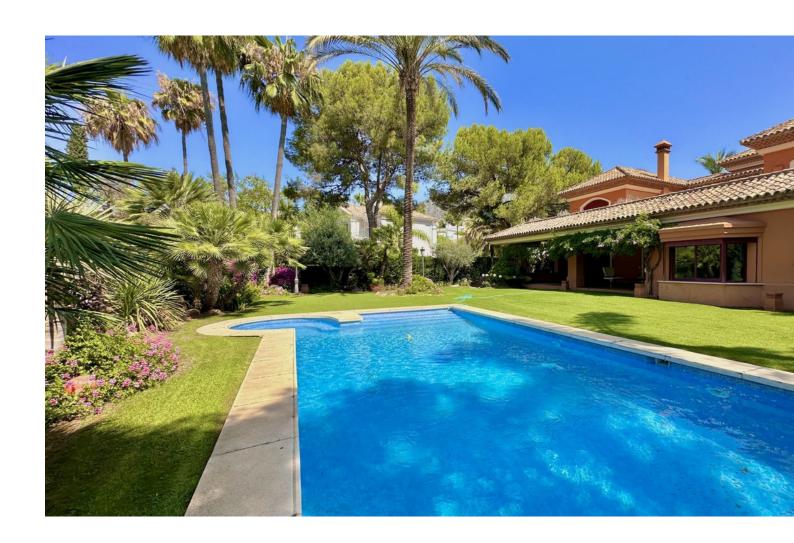

## Продажа - Дом - The Golden Mile 4.500.000€

The Golden Mile Дом

Коммунальные: 6,096 EUR / год ИБИ: 4,062 EUR / год

5

4

991 m2

1475 m2

This villa is located in the prestigious and secure community of Golden Mile Marbella. with 24h security, manicured gardens, paddle courts and children's play area, within short distance to all aminities of Marbella and the beach. Very private property settled on a flat plot of almost 1500m2 with madure garden and good size swimming pool. The house offers comfotable entrance that leads to the covered garage for 2 cars plas carpor for another two. The villa is distribuited on 3 levels, on the ground floor there are, a spacious living room with the access to the cover large terrace and a garden that also leads to TV room, a guest toilet, a kitchen with utility room and pantry, a goos size master bedroom en suite. The upper floor consists of 4 bedrooms, 3 with their bathrooms, 2 bedrooms are with the access to the terrace. The Basement offers a living room with the cellar, another additional space to that could be addapted to personal tast, a toilet, billard room, a storage room, there is an access to the garden and BBQ area.