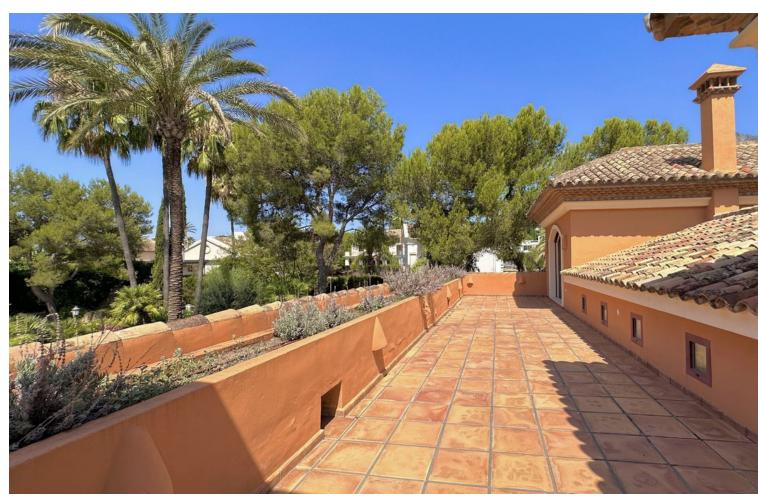

## Продажа - Дом - The Golden Mile 4.500.000€

The Golden Mile Дом

Коммунальные: 6,096 EUR / год ИБИ: 4,062 EUR / год

5

4

991 m2

1475 m2

This villa is located in the prestigious and secure community of Golden Mile Marbella. with 24h security, manicured gardens, paddle courts and children's play area, within short distance to all aminities of Marbella and the beach. Very private property settled on a flat plot of almost 1500m2 with madure garden and good size swimming pool. The house offers comfotable entrance that leads to the covered garage for 2 cars plas carpor for another two. The villa is distribuited on 3 levels, on the ground floor there are, a spacious living room with the access to the cover large terrace and a garden that also leads to TV room, a guest toilet, a kitchen with utility room and pantry, a goos size master bedroom en suite. The upper floor consists of 4 bedrooms, 3 with their bathrooms, 2 bedrooms are with the access to the terrace. The Basement offers a living room with the cellar, another additional space to that could be addapted to personal tast, a toilet, billard room, a storage room, there is an access to the garden and BBQ area.