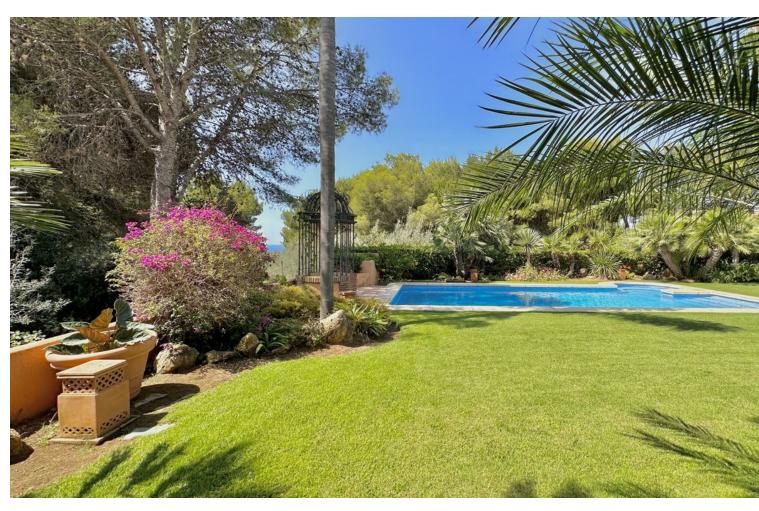

## Продажа - Дом - The Golden Mile 4.500.000€

The Golden Mile Дом

Коммунальные: 6,096 EUR / год ИБИ: 4,062 EUR / год

5

4

991 m2

1475 m2

This villa is located in the prestigious and secure community of Golden Mile Marbella. with 24h security, manicured gardens, paddle courts and children's play area, within short distance to all aminities of Marbella and the beach. Very private property settled on a flat plot of almost 1500m2 with madure garden and good size swimming pool. The house offers comfotable entrance that leads to the covered garage for 2 cars plas carpor for another two. The villa is distribuited on 3 levels, on the ground floor there are, a spacious living room with the access to the cover large terrace and a garden that also leads to TV room, a guest toilet, a kitchen with utility room and pantry, a goos size master bedroom en suite. The upper floor consists of 4 bedrooms, 3 with their bathrooms, 2 bedrooms are with the access to the terrace. The Basement offers a living room with the cellar, another additional space to that could be addapted to personal tast, a toilet, billard room, a storage room, there is an access to the garden and BBQ area.