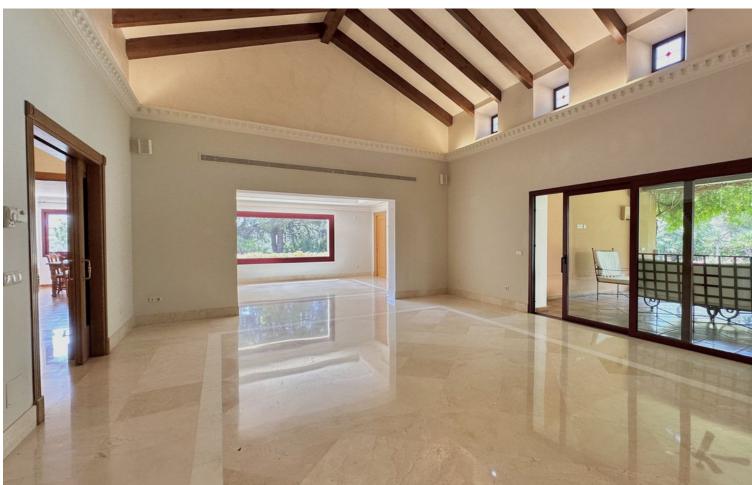

## Продажа - Дом - The Golden Mile 4.500.000€

The Golden Mile Дом

Коммунальные: 6,096 EUR / год ИБИ: 4,062 EUR / год

5

4

991 m2

1475 m2

This villa is located in the prestigious and secure community of Golden Mile Marbella. with 24h security, manicured gardens, paddle courts and children's play area, within short distance to all aminities of Marbella and the beach. Very private property settled on a flat plot of almost 1500m2 with madure garden and good size swimming pool. The house offers comfotable entrance that leads to the covered garage for 2 cars plas carpor for another two. The villa is distribuited on 3 levels, on the ground floor there are, a spacious living room with the access to the cover large terrace and a garden that also leads to TV room, a guest toilet, a kitchen with utility room and pantry, a goos size master bedroom en suite. The upper floor consists of 4 bedrooms, 3 with their bathrooms, 2 bedrooms are with the access to the terrace. The Basement offers a living room with the cellar, another additional space to that could be addapted to personal tast, a toilet, billard room, a storage room, there is an access to the garden and BBQ area.