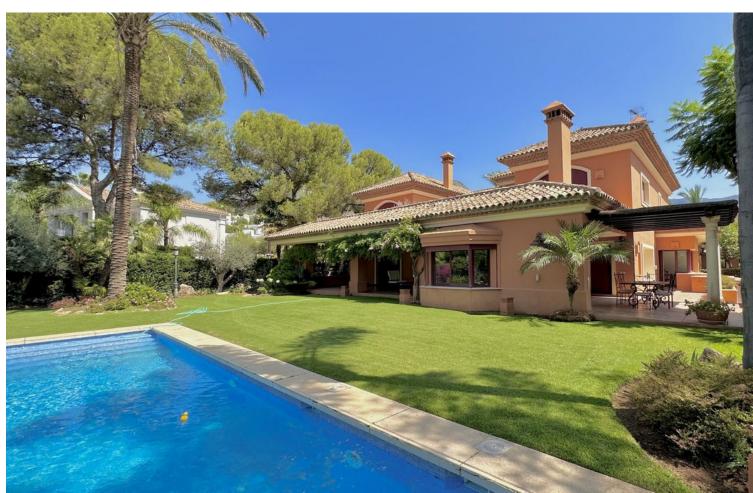

## Продажа - Дом - The Golden Mile 4.500.000€

The Golden Mile Дом

Коммунальные: 6,096 EUR / год ИБИ: 4,062 EUR / год

5

4

991 m2

1475 m2

This villa is located in the prestigious and secure community of Golden Mile Marbella. with 24h security, manicured gardens, paddle courts and children's play area, within short distance to all aminities of Marbella and the beach. Very private property settled on a flat plot of almost 1500m2 with madure garden and good size swimming pool. The house offers comfotable entrance that leads to the covered garage for 2 cars plas carpor for another two. The villa is distribuited on 3 levels, on the ground floor there are, a spacious living room with the access to the cover large terrace and a garden that also leads to TV room, a guest toilet, a kitchen with utility room and pantry, a goos size master bedroom en suite. The upper floor consists of 4 bedrooms, 3 with their bathrooms, 2 bedrooms are with the access to the terrace. The Basement offers a living room with the cellar, another additional space to that could be addapted to personal tast, a toilet, billard room, a storage room, there is an access to the garden and BBQ area.