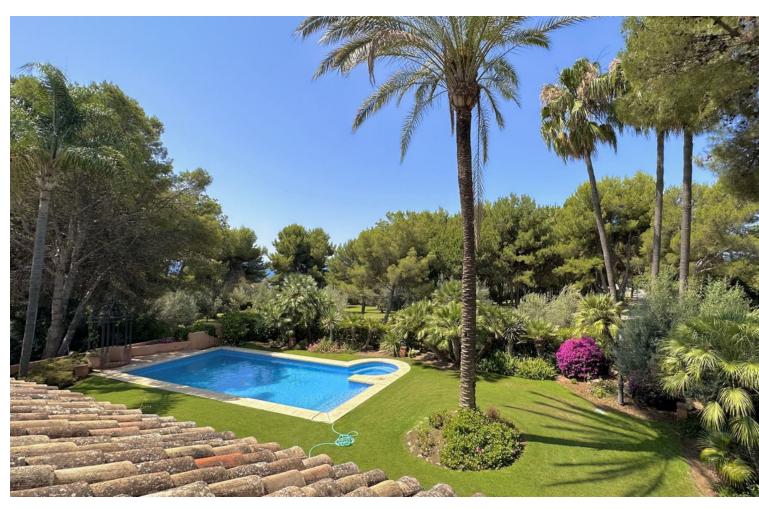

## Продажа - Дом - The Golden Mile 4.500.000€

The Golden Mile Дом

Коммунальные: 6,096 EUR / год ИБИ: 4,062 EUR / год

5

4

991 m2

1475 m2

This villa is located in the prestigious and secure community of Golden Mile Marbella. with 24h security, manicured gardens, paddle courts and children's play area, within short distance to all aminities of Marbella and the beach. Very private property settled on a flat plot of almost 1500m2 with madure garden and good size swimming pool. The house offers comfotable entrance that leads to the covered garage for 2 cars plas carpor for another two. The villa is distribuited on 3 levels, on the ground floor there are, a spacious living room with the access to the cover large terrace and a garden that also leads to TV room, a guest toilet, a kitchen with utility room and pantry, a goos size master bedroom en suite. The upper floor consists of 4 bedrooms, 3 with their bathrooms, 2 bedrooms are with the access to the terrace. The Basement offers a living room with the cellar, another additional space to that could be addapted to personal tast, a toilet, billard room, a storage room, there is an access to the garden and BBQ area.