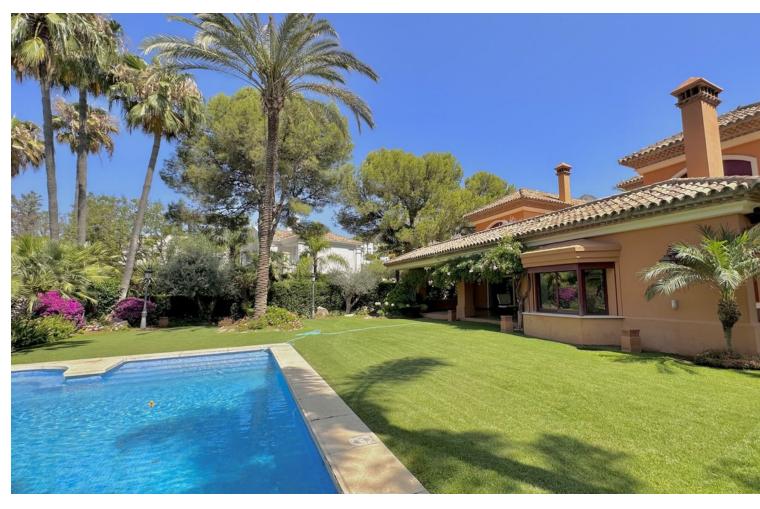

## Продажа - Дом - The Golden Mile 4.500.000€

The Golden Mile Дом

Коммунальные: 6,096 EUR / год ИБИ: 4,062 EUR / год

5

4

991 m2

1475 m2

This villa is located in the prestigious and secure community of Golden Mile Marbella. with 24h security, manicured gardens, paddle courts and children's play area, within short distance to all aminities of Marbella and the beach. Very private property settled on a flat plot of almost 1500m2 with madure garden and good size swimming pool. The house offers comfotable entrance that leads to the covered garage for 2 cars plas carpor for another two. The villa is distribuited on 3 levels, on the ground floor there are, a spacious living room with the access to the cover large terrace and a garden that also leads to TV room, a guest toilet, a kitchen with utility room and pantry, a goos size master bedroom en suite. The upper floor consists of 4 bedrooms, 3 with their bathrooms, 2 bedrooms are with the access to the terrace. The Basement offers a living room with the cellar, another additional space to that could be addapted to personal tast, a toilet, billard room, a storage room, there is an access to the garden and BBQ area.