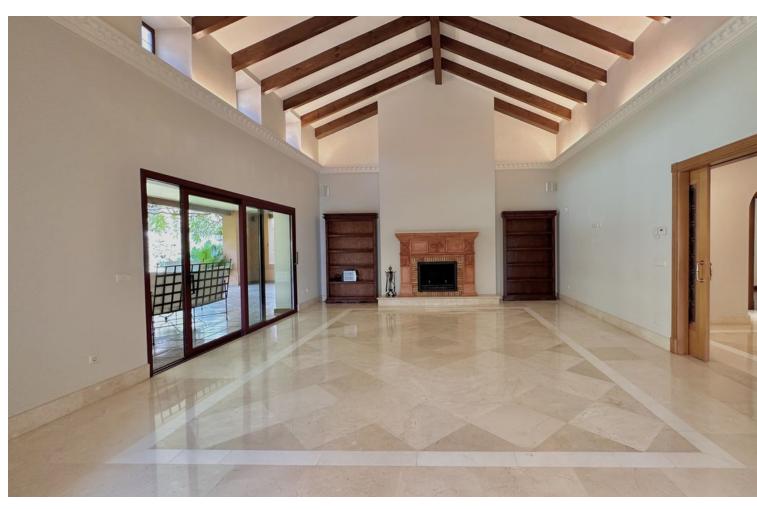

## Продажа - Дом - The Golden Mile 4.500.000€

The Golden Mile Дом

Коммунальные: 6,096 EUR / год ИБИ: 4,062 EUR / год

5

4

991 m2

1475 m2

This villa is located in the prestigious and secure community of Golden Mile Marbella. with 24h security, manicured gardens, paddle courts and children's play area, within short distance to all aminities of Marbella and the beach. Very private property settled on a flat plot of almost 1500m2 with madure garden and good size swimming pool. The house offers comfotable entrance that leads to the covered garage for 2 cars plas carpor for another two. The villa is distribuited on 3 levels, on the ground floor there are, a spacious living room with the access to the cover large terrace and a garden that also leads to TV room, a guest toilet, a kitchen with utility room and pantry, a goos size master bedroom en suite. The upper floor consists of 4 bedrooms, 3 with their bathrooms, 2 bedrooms are with the access to the terrace. The Basement offers a living room with the cellar, another additional space to that could be addapted to personal tast, a toilet, billard room, a storage room, there is an access to the garden and BBQ area.