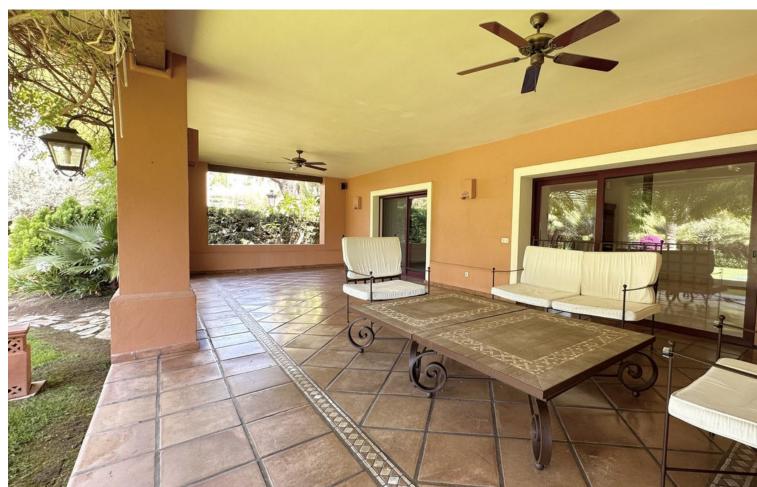

## Продажа - Дом - The Golden Mile 4.500.000€

The Golden Mile Дом

Коммунальные: 6,096 EUR / год ИБИ: 4,062 EUR / год

5

4

991 m2

1475 m2

This villa is located in the prestigious and secure community of Golden Mile Marbella. with 24h security, manicured gardens, paddle courts and children's play area, within short distance to all aminities of Marbella and the beach. Very private property settled on a flat plot of almost 1500m2 with madure garden and good size swimming pool. The house offers comfotable entrance that leads to the covered garage for 2 cars plas carpor for another two. The villa is distribuited on 3 levels, on the ground floor there are, a spacious living room with the access to the cover large terrace and a garden that also leads to TV room, a guest toilet, a kitchen with utility room and pantry, a goos size master bedroom en suite. The upper floor consists of 4 bedrooms, 3 with their bathrooms, 2 bedrooms are with the access to the terrace. The Basement offers a living room with the cellar, another additional space to that could be addapted to personal tast, a toilet, billard room, a storage room, there is an access to the garden and BBQ area.