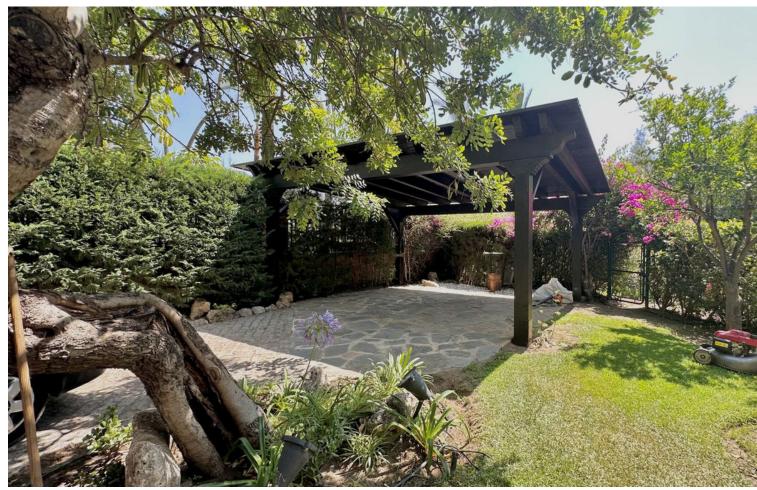

## Продажа - Дом - The Golden Mile 4.500.000€

The Golden Mile Дом

Коммунальные: 6,096 EUR / год ИБИ: 4,062 EUR / год

5

4

991 m2

1475 m2

This villa is located in the prestigious and secure community of Golden Mile Marbella. with 24h security, manicured gardens, paddle courts and children's play area, within short distance to all aminities of Marbella and the beach. Very private property settled on a flat plot of almost 1500m2 with madure garden and good size swimming pool. The house offers comfotable entrance that leads to the covered garage for 2 cars plas carpor for another two. The villa is distribuited on 3 levels, on the ground floor there are, a spacious living room with the access to the cover large terrace and a garden that also leads to TV room, a guest toilet, a kitchen with utility room and pantry, a goos size master bedroom en suite. The upper floor consists of 4 bedrooms, 3 with their bathrooms, 2 bedrooms are with the access to the terrace. The Basement offers a living room with the cellar, another additional space to that could be addapted to personal tast, a toilet, billard room, a storage room, there is an access to the garden and BBQ area.