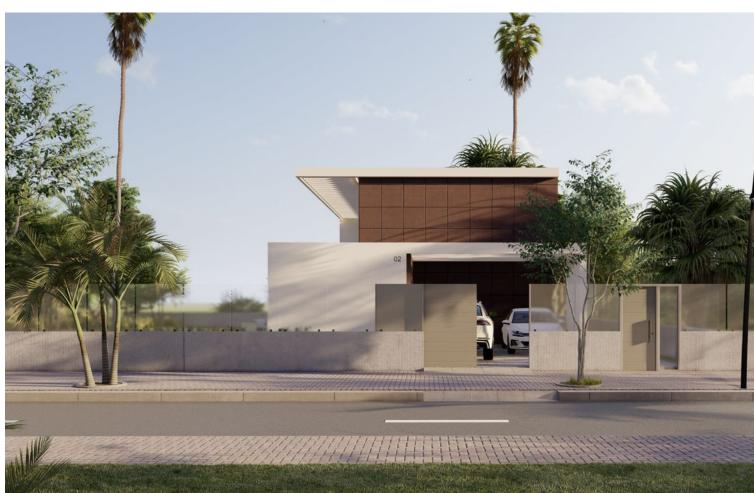

## Продажа - Дом - Mijas 1.250.000€

Mijas Дом

4

4

288 m<sup>2</sup>

678 m<sup>2</sup>

High-Quality Energy Efficient Villa in a Demanded Area of Mijas This contemporary villa is located in the municipality of Mijas, one of the most popular destinations in Costa del Sol. The municipality covers an extensive area that extends from the sandy beaches on the coast to the mountains. This fantastic cosmopolitan enclave boasts a pleasantly mild climate throughout the year, convenient road connections, proximity to international Málaga-Costa del Sol Airport, developed infrastructure, endless sports and leisure options including fantastic golf courses and resorts, and, of course, a choice of real estate opportunities. The newly built villas for sale in Mijas are in a lovely peaceful setting within a sought-after residential neighborhood in the Buenavista area. At the same time the property is close to literally everything, all hustle and bustle of the lively coast is minutes away. The villa offers quick access to the main A-7 Motorway, so all points of interest are within easy reach. The villa is 4 km from the sandy beaches, 4.5 km to the center of the whitewashed Mijas Pueblo, 9 km to the center of the neighboring Fuengirola, 18 km from the Málaga-Costa del Sol Airport, and 35 km to Marbella. The villa sits within a quiet established community at the foot of the mountain on a plot of almost 700 sgm. The villa features lovely exterior areas with easy-to-maintain gardens and an outdoor pool. Covered and uncovered terraces with fantastic mountain views are natural extensions of the house to fully benefit from the outdoor living experience. In this project, the developer indeed values the use of the highest quality materials in construction and finishes with the idea to achieve maximum efficiency and maximum economic savings. The bright open-plan interiors of this villa are smartly distributed between 3 levels. The villa will be equipped with a sophisticated air-conditioning system with the lowest energy consumption. The main advantage of this system is the production of hot water for heating, showers, etc. The kitchen will be fully fitted and with top-brand appliances including a dishwasher, microwave, fridge-freezer, extractor hood, induction hood, and oven. FEATURES Interior • Air Conditioning • Barbeque • Blinds • En-Suite Bathroom • Kitchen Appliances • Laundry Room • Open-Plan Kitchen • Shower • Storage Room • Terrace • White Goods Exterior • Car Park • Private Garden • Private Pool Location • Airport (0-50 Km) • Beach (1-5 Km) • Sea View • Beautiful Nature View • Mountain View • City View • Bars / Restaurants