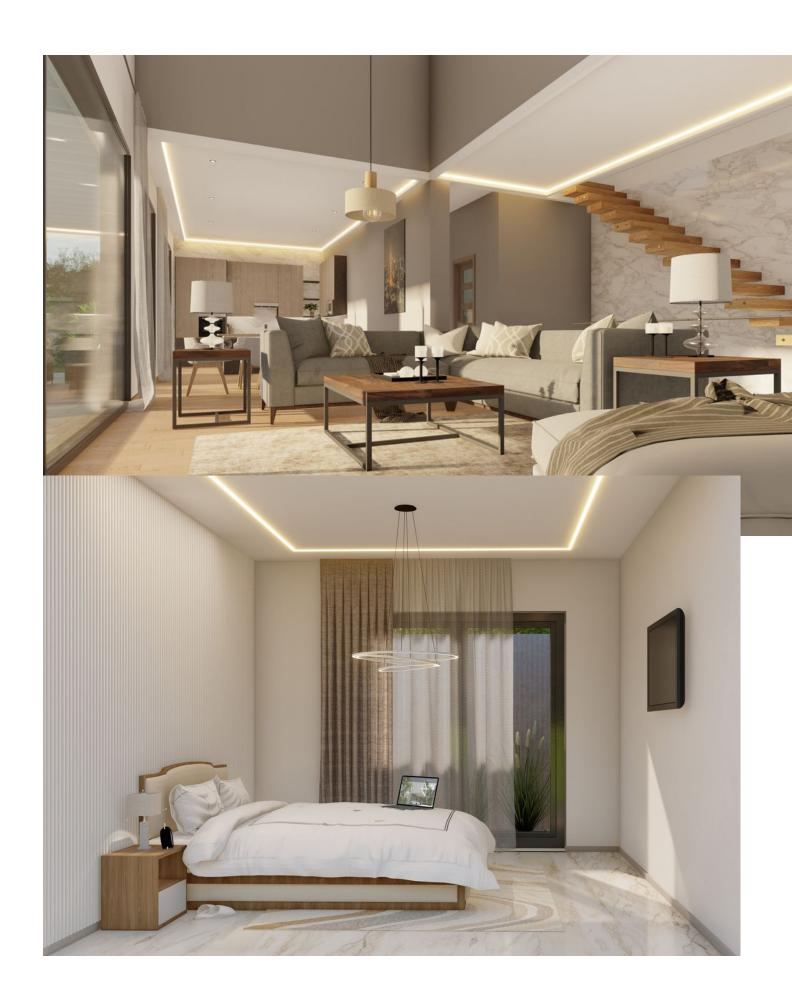

## Продажа - Дом - Mijas 1.250.000€

Mijas Дом

4

4

288 m<sup>2</sup>

678 m<sup>2</sup>

High-Quality Energy Efficient Villa in a Demanded Area of Mijas This contemporary villa is located in the municipality of Mijas, one of the most popular destinations in Costa del Sol. The municipality covers an extensive area that extends from the sandy beaches on the coast to the mountains. This fantastic cosmopolitan enclave boasts a pleasantly mild climate throughout the year, convenient road connections, proximity to international Málaga-Costa del Sol Airport, developed infrastructure, endless sports and leisure options including fantastic golf courses and resorts, and, of course, a choice of real estate opportunities. The newly built villas for sale in Mijas are in a lovely peaceful setting within a sought-after residential neighborhood in the Buenavista area. At the same time the property is close to literally everything, all hustle and bustle of the lively coast is minutes away. The villa offers quick access to the main A-7 Motorway, so all points of interest are within easy reach. The villa is 4 km from the sandy beaches, 4.5 km to the center of the whitewashed Mijas Pueblo, 9 km to the center of the neighboring Fuengirola, 18 km from the Málaga-Costa del Sol Airport, and 35 km to Marbella. The villa sits within a quiet established community at the foot of the mountain on a plot of almost 700 sgm. The villa features lovely exterior areas with easy-to-maintain gardens and an outdoor pool. Covered and uncovered terraces with fantastic mountain views are natural extensions of the house to fully benefit from the outdoor living experience. In this project, the developer indeed values the use of the highest quality materials in construction and finishes with the idea to achieve maximum efficiency and maximum economic savings. The bright open-plan interiors of this villa are smartly distributed between 3 levels. The villa will be equipped with a sophisticated air-conditioning system with the lowest energy consumption. The main advantage of this system is the production of hot water for heating, showers, etc. The kitchen will be fully fitted and with top-brand appliances including a dishwasher, microwave, fridge-freezer, extractor hood, induction hood, and oven. FEATURES Interior • Air Conditioning • Barbeque • Blinds • En-Suite Bathroom • Kitchen Appliances • Laundry Room • Open-Plan Kitchen • Shower • Storage Room • Terrace • White Goods Exterior • Car Park • Private Garden • Private Pool Location • Airport (0-50 Km) • Beach (1-5 Km) • Sea View • Beautiful Nature View • Mountain View • City View • Bars / Restaurants