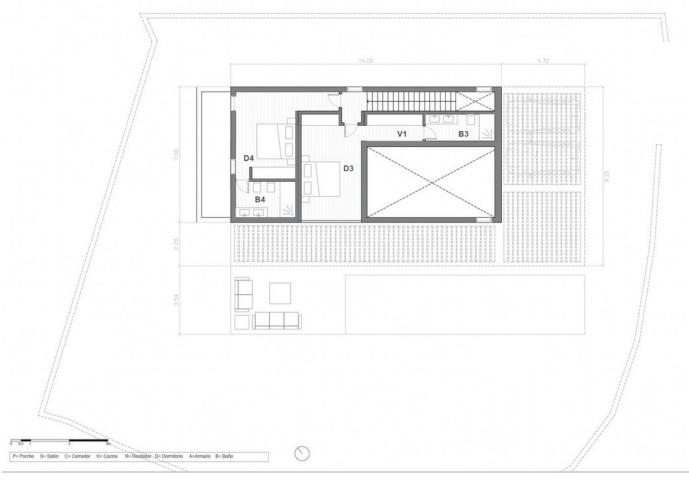

| TABLA DE SUPERFICIES           | TABLA DE SUPERFICIES ÚTILES |    |  |
|--------------------------------|-----------------------------|----|--|
| PLANTA PRIMERA                 |                             |    |  |
| Pasillo 2                      | 6,78                        | m2 |  |
| Baño 2                         | 5,48                        | m2 |  |
| Dormitorio 2                   | 16,22                       | m: |  |
| Baño 3                         | 4,84                        | m2 |  |
| Dormitorio 3                   | 13,54                       | m. |  |
| Vestidor 1                     | 4,94                        | m. |  |
| VIVIENDA P1                    | 51,8                        | m2 |  |
| PLANTA BAJA                    |                             |    |  |
| Recibidor                      | 19.06                       | m  |  |
| Salón                          | 23.84                       | m  |  |
| Comedor                        | 14                          | m: |  |
| Cocina                         | 9.02                        | m; |  |
| Dormitorio 1                   | 12.24                       | m. |  |
| Baño 1                         | 4,23                        | m. |  |
| VIVIENDA PB                    | 82,39                       | m2 |  |
| PLANTA SÓTANO                  | )                           |    |  |
| Pasillo 1                      | 17,4                        | m2 |  |
| Dormitorio 4                   | 16,73                       | m. |  |
| Baño 4                         | 4,46                        | m. |  |
| Oficina                        | 13,37                       | m. |  |
| VIVIENDA PS                    | 51,96                       | m2 |  |
| Porche 1                       | 71                          | m2 |  |
| PORCHE PB                      | 71                          | m2 |  |
| Porche 1                       | 31,2                        | m. |  |
| PORCHE PB                      | 31,2                        | m2 |  |
| TOTAL SUPERFICIE ÚTIL VIVIENDA | 186,15                      | m2 |  |
| TOTAL SUPERFICIE ÚTIL PORCHE   | 102,2                       | m2 |  |
| TOTAL SUPERFICIE ÚTIL          | 288,35                      | m2 |  |

| TABLA DE SUPERFICIES CONSTRUIDAS |       |    |
|----------------------------------|-------|----|
| VIVIENDA PB-P1                   | 175   | m2 |
| PLANTA SÓTANO                    | 78    | m2 |
| PORCHES                          | 102,5 | m2 |
| TOTAL SUPERFICIE CONSTRUIDA      | 355,5 | m2 |