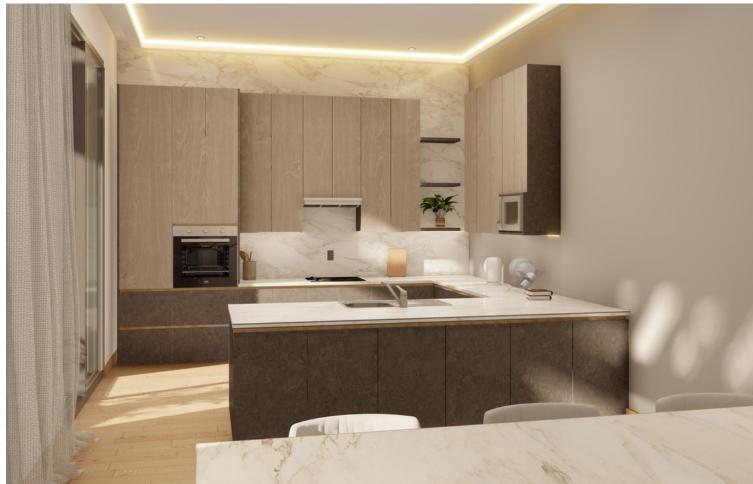

## Продажа - Дом - Mijas 1.250.000€

Mijas Дом

4

4

288 m<sup>2</sup>

678 m<sup>2</sup>

High-Quality Energy Efficient Villa in a Demanded Area of Mijas This contemporary villa is located in the municipality of Mijas, one of the most popular destinations in Costa del Sol. The municipality covers an extensive area that extends from the sandy beaches on the coast to the mountains. This fantastic cosmopolitan enclave boasts a pleasantly mild climate throughout the year, convenient road connections, proximity to international Málaga-Costa del Sol Airport, developed infrastructure, endless sports and leisure options including fantastic golf courses and resorts, and, of course, a choice of real estate opportunities. The newly built villas for sale in Mijas are in a lovely peaceful setting within a sought-after residential neighborhood in the Buenavista area. At the same time the property is close to literally everything, all hustle and bustle of the lively coast is minutes away. The villa offers quick access to the main A-7 Motorway, so all points of interest are within easy reach. The villa is 4 km from the sandy beaches, 4.5 km to the center of the whitewashed Mijas Pueblo, 9 km to the center of the neighboring Fuengirola, 18 km from the Málaga-Costa del Sol Airport, and 35 km to Marbella. The villa sits within a quiet established community at the foot of the mountain on a plot of almost 700 sgm. The villa features lovely exterior areas with easy-to-maintain gardens and an outdoor pool. Covered and uncovered terraces with fantastic mountain views are natural extensions of the house to fully benefit from the outdoor living experience. In this project, the developer indeed values the use of the highest quality materials in construction and finishes with the idea to achieve maximum efficiency and maximum economic savings. The bright open-plan interiors of this villa are smartly distributed between 3 levels. The villa will be equipped with a sophisticated air-conditioning system with the lowest energy consumption. The main advantage of this system is the production of hot water for heating, showers, etc. The kitchen will be fully fitted and with top-brand appliances including a dishwasher, microwave, fridge-freezer, extractor hood, induction hood, and oven. FEATURES Interior • Air Conditioning • Barbeque • Blinds • En-Suite Bathroom • Kitchen Appliances • Laundry Room • Open-Plan Kitchen • Shower • Storage Room • Terrace • White Goods Exterior • Car Park • Private Garden • Private Pool Location • Airport (0-50 Km) • Beach (1-5 Km) • Sea View • Beautiful Nature View • Mountain View • City View • Bars / Restaurants