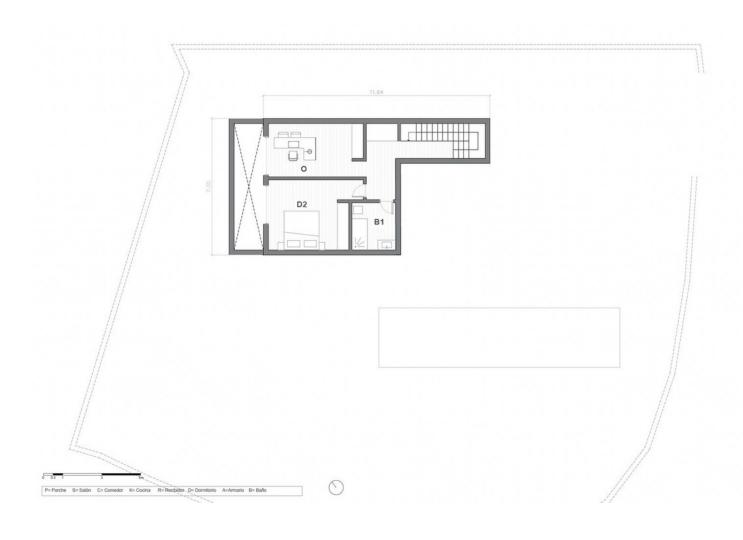

| TABLA DE SUPERFICIES           | TABLA DE SUPERFICIES ÚTILES |    |  |
|--------------------------------|-----------------------------|----|--|
| PLANTA PRIMERA                 |                             |    |  |
| Pasillo 2                      | 6,78                        | m2 |  |
| Baño 2                         | 5,48                        | m2 |  |
| Dormitorio 2                   | 16,22                       | m: |  |
| Baño 3                         | 4,84                        | m2 |  |
| Dormitorio 3                   | 13,54                       | m. |  |
| Vestidor 1                     | 4,94                        | m. |  |
| VIVIENDA P1                    | 51,8                        | m2 |  |
| PLANTA BAJA                    |                             |    |  |
| Recibidor                      | 19.06                       | m  |  |
| Salón                          | 23.84                       | m  |  |
| Comedor                        | 14                          | m: |  |
| Cocina                         | 9.02                        | m; |  |
| Dormitorio 1                   | 12.24                       | m. |  |
| Baño 1                         | 4,23                        | m. |  |
| VIVIENDA PB                    | 82,39                       | m2 |  |
| PLANTA SÓTANO                  | )                           |    |  |
| Pasillo 1                      | 17,4                        | m2 |  |
| Dormitorio 4                   | 16,73                       | m. |  |
| Baño 4                         | 4,46                        | m. |  |
| Oficina                        | 13,37                       | m. |  |
| VIVIENDA PS                    | 51,96                       | m2 |  |
| Porche 1                       | 71                          | m2 |  |
| PORCHE PB                      | 71                          | m2 |  |
| Porche 1                       | 31,2                        | m. |  |
| PORCHE PB                      | 31,2                        | m2 |  |
| TOTAL SUPERFICIE ÚTIL VIVIENDA | 186,15                      | m2 |  |
| TOTAL SUPERFICIE ÚTIL PORCHE   | 102,2                       | m2 |  |
| TOTAL SUPERFICIE ÚTIL          | 288,35                      | m2 |  |