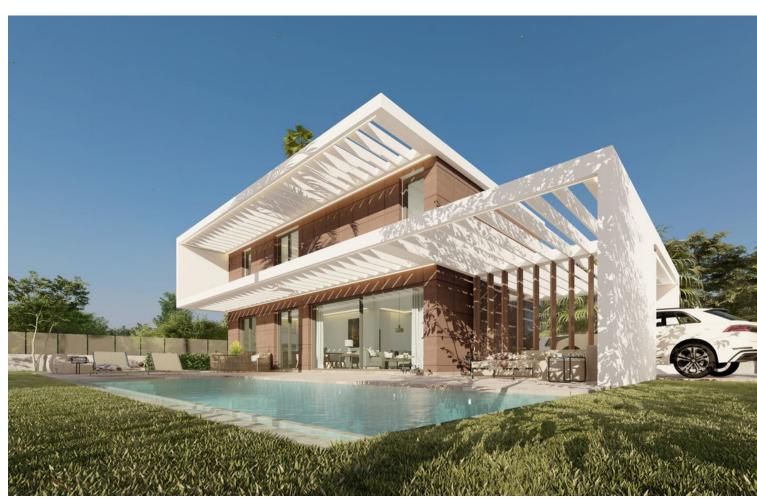

## Продажа - Дом - Mijas 1.250.000€

Mijas Дом

4

4

288 m<sup>2</sup>

678 m<sup>2</sup>

High-Quality Energy Efficient Villa in a Demanded Area of Mijas This contemporary villa is located in the municipality of Mijas, one of the most popular destinations in Costa del Sol. The municipality covers an extensive area that extends from the sandy beaches on the coast to the mountains. This fantastic cosmopolitan enclave boasts a pleasantly mild climate throughout the year, convenient road connections, proximity to international Málaga-Costa del Sol Airport, developed infrastructure, endless sports and leisure options including fantastic golf courses and resorts, and, of course, a choice of real estate opportunities. The newly built villas for sale in Mijas are in a lovely peaceful setting within a sought-after residential neighborhood in the Buenavista area. At the same time the property is close to literally everything, all hustle and bustle of the lively coast is minutes away. The villa offers quick access to the main A-7 Motorway, so all points of interest are within easy reach. The villa is 4 km from the sandy beaches, 4.5 km to the center of the whitewashed Mijas Pueblo, 9 km to the center of the neighboring Fuengirola, 18 km from the Málaga-Costa del Sol Airport, and 35 km to Marbella. The villa sits within a quiet established community at the foot of the mountain on a plot of almost 700 sgm. The villa features lovely exterior areas with easy-to-maintain gardens and an outdoor pool. Covered and uncovered terraces with fantastic mountain views are natural extensions of the house to fully benefit from the outdoor living experience. In this project, the developer indeed values the use of the highest quality materials in construction and finishes with the idea to achieve maximum efficiency and maximum economic savings. The bright open-plan interiors of this villa are smartly distributed between 3 levels. The villa will be equipped with a sophisticated air-conditioning system with the lowest energy consumption. The main advantage of this system is the production of hot water for heating, showers, etc. The kitchen will be fully fitted and with top-brand appliances including a dishwasher, microwave, fridge-freezer, extractor hood, induction hood, and oven. FEATURES Interior • Air Conditioning • Barbeque • Blinds • En-Suite Bathroom • Kitchen Appliances • Laundry Room • Open-Plan Kitchen • Shower • Storage Room • Terrace • White Goods Exterior • Car Park • Private Garden • Private Pool Location • Airport (0-50 Km) • Beach (1-5 Km) • Sea View • Beautiful Nature View • Mountain View • City View • Bars / Restaurants