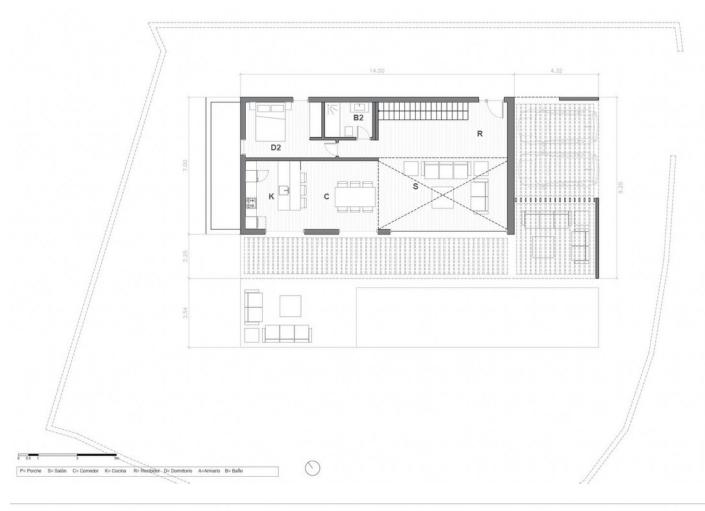

| TABLA DE SUPERFICIES           | TABLA DE SUPERFICIES ÚTILES |    |  |
|--------------------------------|-----------------------------|----|--|
| PLANTA PRIMERA                 |                             |    |  |
| Pasillo 2                      | 6,78                        | m2 |  |
| Baño 2                         | 5,48                        | m2 |  |
| Dormitorio 2                   | 16,22                       | m: |  |
| Baño 3                         | 4,84                        | m2 |  |
| Dormitorio 3                   | 13,54                       | m. |  |
| Vestidor 1                     | 4,94                        | m. |  |
| VIVIENDA P1                    | 51,8                        | m2 |  |
| PLANTA BAJA                    |                             |    |  |
| Recibidor                      | 19.06                       | m  |  |
| Salón                          | 23.84                       | m  |  |
| Comedor                        | 14                          | m: |  |
| Cocina                         | 9.02                        | m; |  |
| Dormitorio 1                   | 12.24                       | m. |  |
| Baño 1                         | 4,23                        | m. |  |
| VIVIENDA PB                    | 82,39                       | m2 |  |
| PLANTA SÓTANO                  | )                           |    |  |
| Pasillo 1                      | 17,4                        | m2 |  |
| Dormitorio 4                   | 16,73                       | m. |  |
| Baño 4                         | 4,46                        | m. |  |
| Oficina                        | 13,37                       | m. |  |
| VIVIENDA PS                    | 51,96                       | m2 |  |
| Porche 1                       | 71                          | m2 |  |
| PORCHE PB                      | 71                          | m2 |  |
| Porche 1                       | 31,2                        | m. |  |
| PORCHE PB                      | 31,2                        | m2 |  |
| TOTAL SUPERFICIE ÚTIL VIVIENDA | 186,15                      | m2 |  |
| TOTAL SUPERFICIE ÚTIL PORCHE   | 102,2                       | m2 |  |
| TOTAL SUPERFICIE ÚTIL          | 288,35                      | m2 |  |