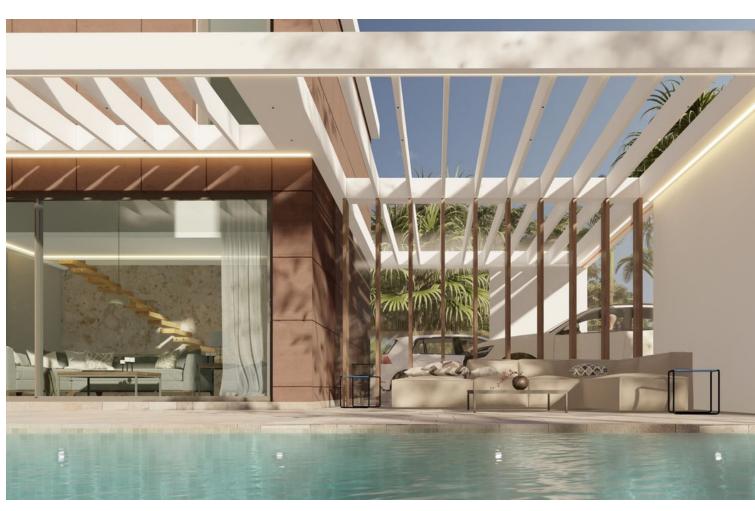

## Продажа - Дом - Mijas 1.250.000€

Mijas Дом

4

4

288 m<sup>2</sup>

678 m<sup>2</sup>

High-Quality Energy Efficient Villa in a Demanded Area of Mijas This contemporary villa is located in the municipality of Mijas, one of the most popular destinations in Costa del Sol. The municipality covers an extensive area that extends from the sandy beaches on the coast to the mountains. This fantastic cosmopolitan enclave boasts a pleasantly mild climate throughout the year, convenient road connections, proximity to international Málaga-Costa del Sol Airport, developed infrastructure, endless sports and leisure options including fantastic golf courses and resorts, and, of course, a choice of real estate opportunities. The newly built villas for sale in Mijas are in a lovely peaceful setting within a sought-after residential neighborhood in the Buenavista area. At the same time the property is close to literally everything, all hustle and bustle of the lively coast is minutes away. The villa offers quick access to the main A-7 Motorway, so all points of interest are within easy reach. The villa is 4 km from the sandy beaches, 4.5 km to the center of the whitewashed Mijas Pueblo, 9 km to the center of the neighboring Fuengirola, 18 km from the Málaga-Costa del Sol Airport, and 35 km to Marbella. The villa sits within a quiet established community at the foot of the mountain on a plot of almost 700 sgm. The villa features lovely exterior areas with easy-to-maintain gardens and an outdoor pool. Covered and uncovered terraces with fantastic mountain views are natural extensions of the house to fully benefit from the outdoor living experience. In this project, the developer indeed values the use of the highest quality materials in construction and finishes with the idea to achieve maximum efficiency and maximum economic savings. The bright open-plan interiors of this villa are smartly distributed between 3 levels. The villa will be equipped with a sophisticated air-conditioning system with the lowest energy consumption. The main advantage of this system is the production of hot water for heating, showers, etc. The kitchen will be fully fitted and with top-brand appliances including a dishwasher, microwave, fridge-freezer, extractor hood, induction hood, and oven. FEATURES Interior • Air Conditioning • Barbeque • Blinds • En-Suite Bathroom • Kitchen Appliances • Laundry Room • Open-Plan Kitchen • Shower • Storage Room • Terrace • White Goods Exterior • Car Park • Private Garden • Private Pool Location • Airport (0-50 Km) • Beach (1-5 Km) • Sea View • Beautiful Nature View • Mountain View • City View • Bars / Restaurants