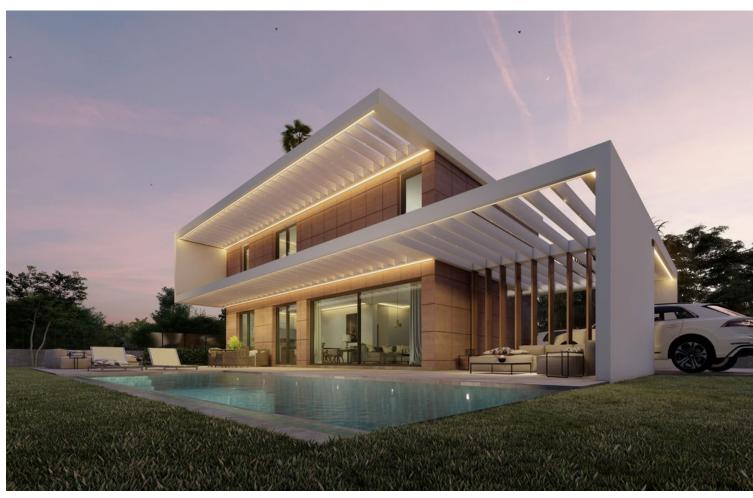

## Продажа - Дом - Mijas 1.250.000€

Mijas Дом

4

4

288 m<sup>2</sup>

678 m<sup>2</sup>

High-Quality Energy Efficient Villa in a Demanded Area of Mijas This contemporary villa is located in the municipality of Mijas, one of the most popular destinations in Costa del Sol. The municipality covers an extensive area that extends from the sandy beaches on the coast to the mountains. This fantastic cosmopolitan enclave boasts a pleasantly mild climate throughout the year, convenient road connections, proximity to international Málaga-Costa del Sol Airport, developed infrastructure, endless sports and leisure options including fantastic golf courses and resorts, and, of course, a choice of real estate opportunities. The newly built villas for sale in Mijas are in a lovely peaceful setting within a sought-after residential neighborhood in the Buenavista area. At the same time the property is close to literally everything, all hustle and bustle of the lively coast is minutes away. The villa offers quick access to the main A-7 Motorway, so all points of interest are within easy reach. The villa is 4 km from the sandy beaches, 4.5 km to the center of the whitewashed Mijas Pueblo, 9 km to the center of the neighboring Fuengirola, 18 km from the Málaga-Costa del Sol Airport, and 35 km to Marbella. The villa sits within a quiet established community at the foot of the mountain on a plot of almost 700 sgm. The villa features lovely exterior areas with easy-to-maintain gardens and an outdoor pool. Covered and uncovered terraces with fantastic mountain views are natural extensions of the house to fully benefit from the outdoor living experience. In this project, the developer indeed values the use of the highest quality materials in construction and finishes with the idea to achieve maximum efficiency and maximum economic savings. The bright open-plan interiors of this villa are smartly distributed between 3 levels. The villa will be equipped with a sophisticated air-conditioning system with the lowest energy consumption. The main advantage of this system is the production of hot water for heating, showers, etc. The kitchen will be fully fitted and with top-brand appliances including a dishwasher, microwave, fridge-freezer, extractor hood, induction hood, and oven. FEATURES Interior • Air Conditioning • Barbeque • Blinds • En-Suite Bathroom • Kitchen Appliances • Laundry Room • Open-Plan Kitchen • Shower • Storage Room • Terrace • White Goods Exterior • Car Park • Private Garden • Private Pool Location • Airport (0-50 Km) • Beach (1-5 Km) • Sea View • Beautiful Nature View • Mountain View • City View • Bars / Restaurants