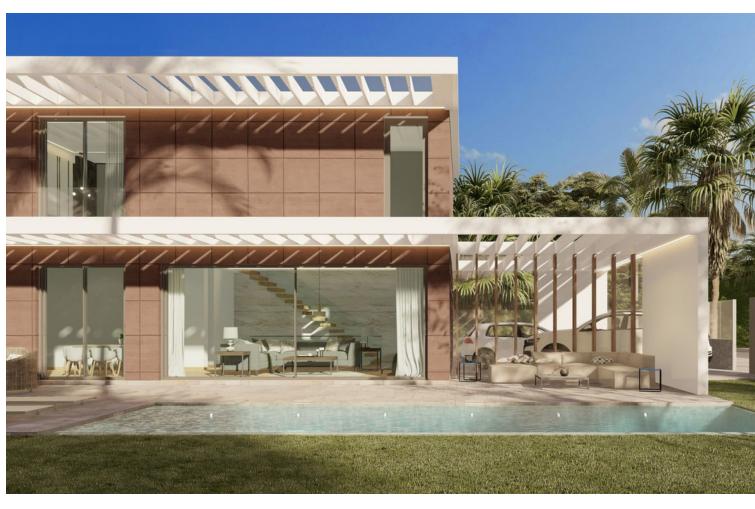

## Продажа - Дом - Mijas 1.250.000€

Mijas Дом

4

4

288 m<sup>2</sup>

678 m<sup>2</sup>

High-Quality Energy Efficient Villa in a Demanded Area of Mijas This contemporary villa is located in the municipality of Mijas, one of the most popular destinations in Costa del Sol. The municipality covers an extensive area that extends from the sandy beaches on the coast to the mountains. This fantastic cosmopolitan enclave boasts a pleasantly mild climate throughout the year, convenient road connections, proximity to international Málaga-Costa del Sol Airport, developed infrastructure, endless sports and leisure options including fantastic golf courses and resorts, and, of course, a choice of real estate opportunities. The newly built villas for sale in Mijas are in a lovely peaceful setting within a sought-after residential neighborhood in the Buenavista area. At the same time the property is close to literally everything, all hustle and bustle of the lively coast is minutes away. The villa offers quick access to the main A-7 Motorway, so all points of interest are within easy reach. The villa is 4 km from the sandy beaches, 4.5 km to the center of the whitewashed Mijas Pueblo, 9 km to the center of the neighboring Fuengirola, 18 km from the Málaga-Costa del Sol Airport, and 35 km to Marbella. The villa sits within a quiet established community at the foot of the mountain on a plot of almost 700 sgm. The villa features lovely exterior areas with easy-to-maintain gardens and an outdoor pool. Covered and uncovered terraces with fantastic mountain views are natural extensions of the house to fully benefit from the outdoor living experience. In this project, the developer indeed values the use of the highest quality materials in construction and finishes with the idea to achieve maximum efficiency and maximum economic savings. The bright open-plan interiors of this villa are smartly distributed between 3 levels. The villa will be equipped with a sophisticated air-conditioning system with the lowest energy consumption. The main advantage of this system is the production of hot water for heating, showers, etc. The kitchen will be fully fitted and with top-brand appliances including a dishwasher, microwave, fridge-freezer, extractor hood, induction hood, and oven. FEATURES Interior • Air Conditioning • Barbeque • Blinds • En-Suite Bathroom • Kitchen Appliances • Laundry Room • Open-Plan Kitchen • Shower • Storage Room • Terrace • White Goods Exterior • Car Park • Private Garden • Private Pool Location • Airport (0-50 Km) • Beach (1-5 Km) • Sea View • Beautiful Nature View • Mountain View • City View • Bars / Restaurants