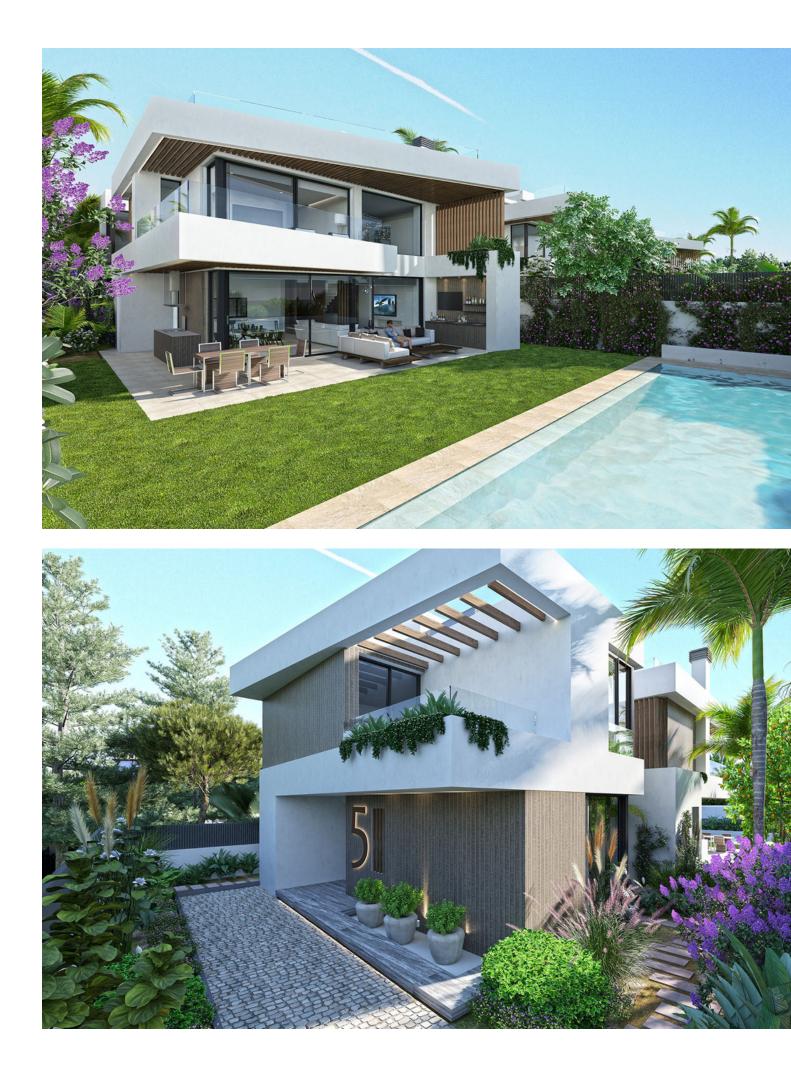

## Продажа - Дом - Puerto Banús 3.180.000€

LAST 2 AVAILABLE VILLAS Located in the heart of Puerto Banús, Marbella's most exclusive and luxurious area, this stunning residential project boasts five unique detached villas. Surrounded by socio-cultural and scenic richness, these homes offer unlimited opportunities for leisure and relaxation. This residential complex is nestled just a few meters from the beautiful Duque beach, easily accessible through a serene stroll. With Europe's most renowned port and diverse services at your fingertips, the location offers an unparalleled experience. The villas are part of an exclusive new residential project on the Costa del Sol, marking a significant leap in our commitment to meticulous design and detailed construction. Designed for year-round living, the outdoor landscaping is carefully curated to harmonize with the surrounding vegetation. The villas extend over four floors, featuring four bedrooms and six bathrooms, including a solarium and a customizable basement leading to a private garage with space for three cars. All homes face south, basking in sunlight throughout the year. These homes are designed for indoor and outdoor enjoyment. From the outside, the terraces offer a solarium with a jacuzzi and a porch with a barbecue that seamlessly extends the living room into the garden, complete with a landscaped project and private swimming pool. Inside, underfloor heating in all rooms and a living room fireplace ensure a cozy atmosphere, while premium qualities such as home automation systems for controlling air conditioning and lighting, and security features like video surveillance cameras and alarms add to the comfort and safety of the residence. The project is set to be completed by October 2024, offering a unique opportunity to experience exceptional living in one of Marbella's most sought-after locations.