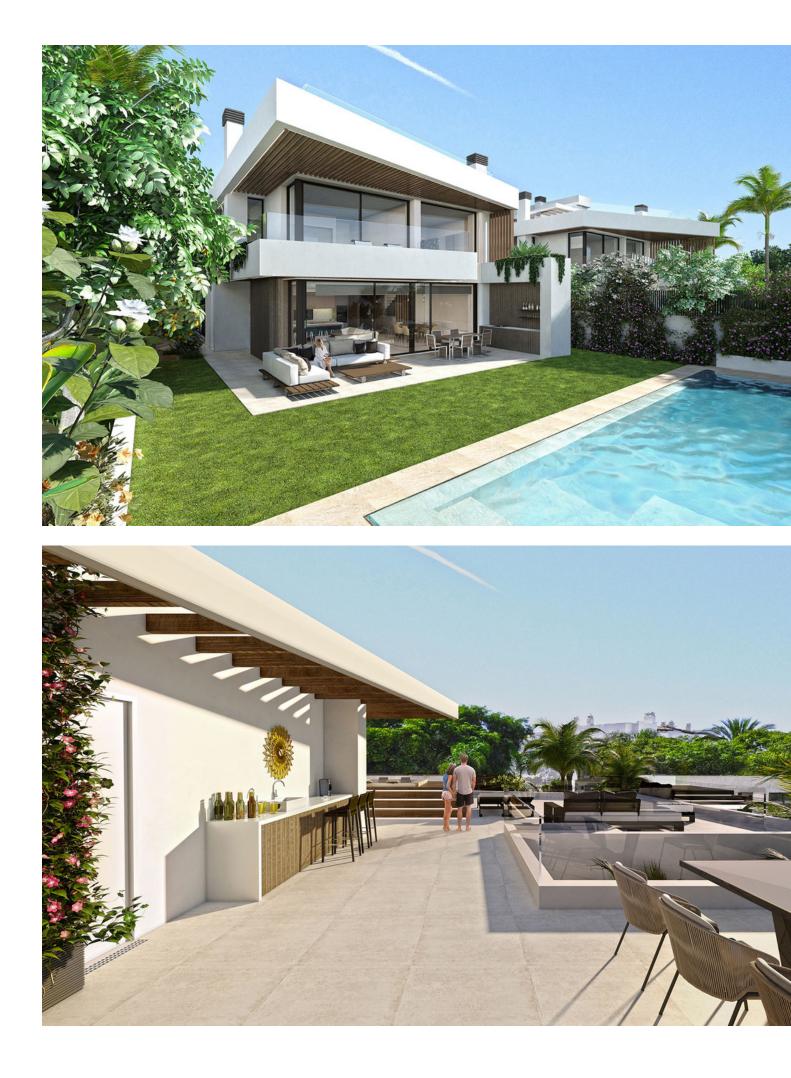

## Продажа - Дом - Puerto Banús 3.180.000€

LAST 2 AVAILABLE VILLAS Located in the heart of Puerto Banús, Marbella's most exclusive and luxurious area, this stunning residential project boasts five unique detached villas. Surrounded by socio-cultural and scenic richness, these homes offer unlimited opportunities for leisure and relaxation. This residential complex is nestled just a few meters from the beautiful Duque beach, easily accessible through a serene stroll. With Europe's most renowned port and diverse services at your fingertips, the location offers an unparalleled experience. The villas are part of an exclusive new residential project on the Costa del Sol, marking a significant leap in our commitment to meticulous design and detailed construction. Designed for year-round living, the outdoor landscaping is carefully curated to harmonize with the surrounding vegetation. The villas extend over four floors, featuring four bedrooms and six bathrooms, including a solarium and a customizable basement leading to a private garage with space for three cars. All homes face south, basking in sunlight throughout the year. These homes are designed for indoor and outdoor enjoyment. From the outside, the terraces offer a solarium with a jacuzzi and a porch with a barbecue that seamlessly extends the living room into the garden, complete with a landscaped project and private swimming pool. Inside, underfloor heating in all rooms and a living room fireplace ensure a cozy atmosphere, while premium qualities such as home automation systems for controlling air conditioning and lighting, and security features like video surveillance cameras and alarms add to the comfort and safety of the residence. The project is set to be completed by October 2024, offering a unique opportunity to experience exceptional living in one of Marbella's most sought-after locations.