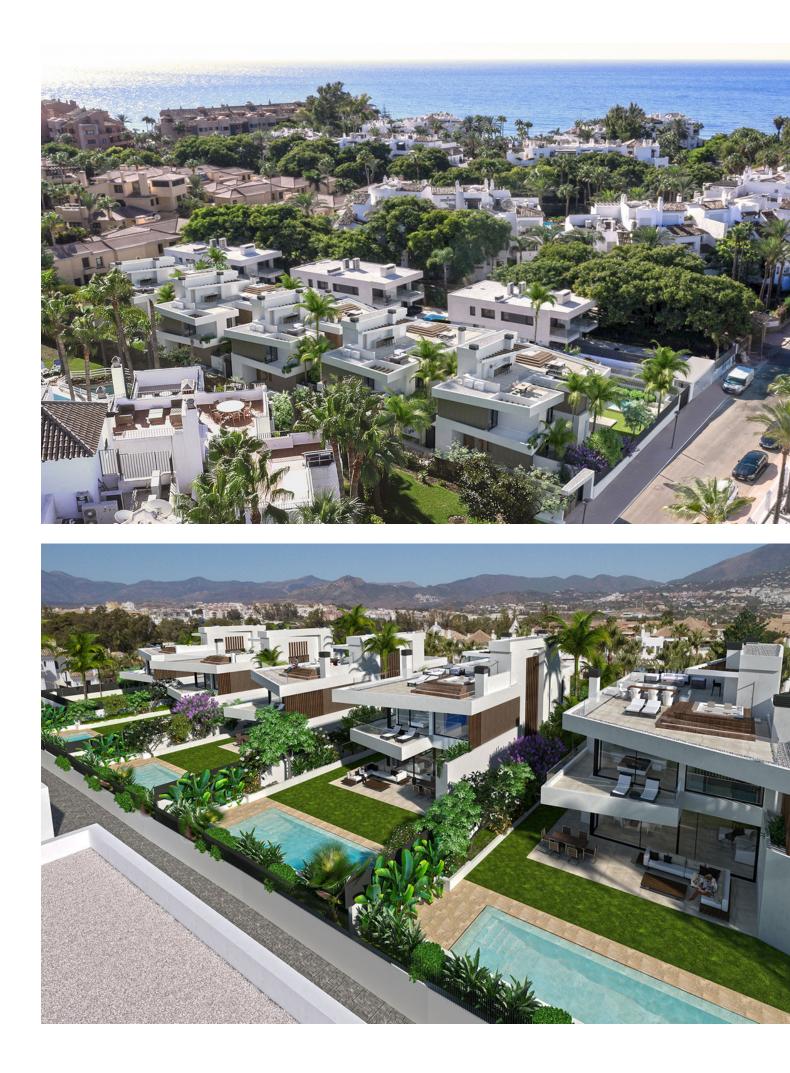

## Продажа - Дом - Puerto Banús 3.180.000€

LAST 2 AVAILABLE VILLAS Located in the heart of Puerto Banús, Marbella's most exclusive and luxurious area, this stunning residential project boasts five unique detached villas. Surrounded by socio-cultural and scenic richness, these homes offer unlimited opportunities for leisure and relaxation. This residential complex is nestled just a few meters from the beautiful Duque beach, easily accessible through a serene stroll. With Europe's most renowned port and diverse services at your fingertips, the location offers an unparalleled experience. The villas are part of an exclusive new residential project on the Costa del Sol, marking a significant leap in our commitment to meticulous design and detailed construction. Designed for year-round living, the outdoor landscaping is carefully curated to harmonize with the surrounding vegetation. The villas extend over four floors, featuring four bedrooms and six bathrooms, including a solarium and a customizable basement leading to a private garage with space for three cars. All homes face south, basking in sunlight throughout the year. These homes are designed for indoor and outdoor enjoyment. From the outside, the terraces offer a solarium with a jacuzzi and a porch with a barbecue that seamlessly extends the living room into the garden, complete with a landscaped project and private swimming pool. Inside, underfloor heating in all rooms and a living room fireplace ensure a cozy atmosphere, while premium qualities such as home automation systems for controlling air conditioning and lighting, and security features like video surveillance cameras and alarms add to the comfort and safety of the residence. The project is set to be completed by October 2024, offering a unique opportunity to experience exceptional living in one of Marbella's most sought-after locations.