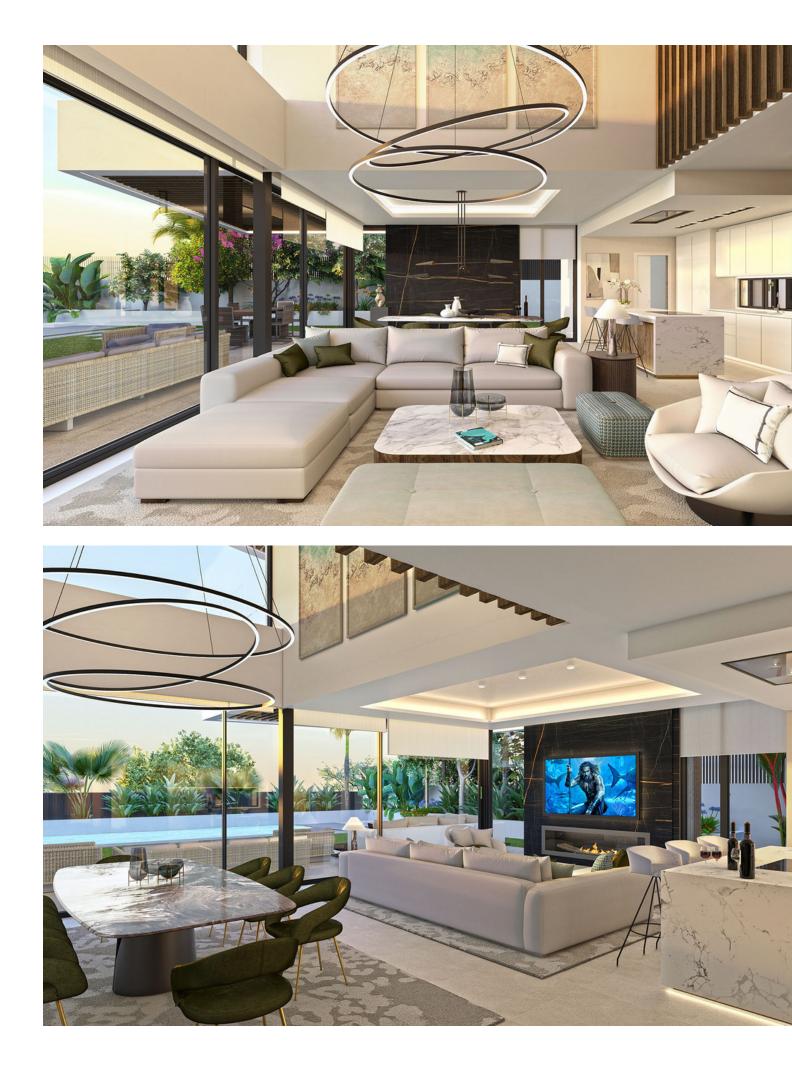

## Продажа - Дом - Puerto Banús 3.180.000€

LAST 2 AVAILABLE VILLAS Located in the heart of Puerto Banús, Marbella's most exclusive and luxurious area, this stunning residential project boasts five unique detached villas. Surrounded by socio-cultural and scenic richness, these homes offer unlimited opportunities for leisure and relaxation. This residential complex is nestled just a few meters from the beautiful Duque beach, easily accessible through a serene stroll. With Europe's most renowned port and diverse services at your fingertips, the location offers an unparalleled experience. The villas are part of an exclusive new residential project on the Costa del Sol, marking a significant leap in our commitment to meticulous design and detailed construction. Designed for year-round living, the outdoor landscaping is carefully curated to harmonize with the surrounding vegetation. The villas extend over four floors, featuring four bedrooms and six bathrooms, including a solarium and a customizable basement leading to a private garage with space for three cars. All homes face south, basking in sunlight throughout the year. These homes are designed for indoor and outdoor enjoyment. From the outside, the terraces offer a solarium with a jacuzzi and a porch with a barbecue that seamlessly extends the living room into the garden, complete with a landscaped project and private swimming pool. Inside, underfloor heating in all rooms and a living room fireplace ensure a cozy atmosphere, while premium qualities such as home automation systems for controlling air conditioning and lighting, and security features like video surveillance cameras and alarms add to the comfort and safety of the residence. The project is set to be completed by October 2024, offering a unique opportunity to experience exceptional living in one of Marbella's most sought-after locations.

Расположение 💙 На побережье

вид \star Панорамный

Сад 🗸 Приватный Состояние Новое строительство

- Особенности 🚩 Встроенные шкафы 🗸 Солярий 💙 Барбекю
- меры безопасности 💙 Электрические жалюзи 💙 Сигнализация

бассейн 💙 Приватный

Мебель

Климат-контроль Кондиционер 🗸 Камин

Кухня Полностью меблированный 💉 Полностью оборудованная

Парковка 💙 Приватная

| nº                                                                                          | SUPERFICIES UTILES / FLOOR AREA / ПОЛЕЗНЫЕ ПЛОЩАДИ                                                            | TIPO TYPE<br>B-2 |
|---------------------------------------------------------------------------------------------|---------------------------------------------------------------------------------------------------------------|------------------|
| 1                                                                                           | VE STIBULO 1 / HALL 1 / ЗАЛ 1                                                                                 | 8,50 m 2         |
| 2                                                                                           | PA SO 1 / CORRIDOR 1 / КОРИДОР 1                                                                              | 13,62 m 2        |
| 3                                                                                           | PA SO 2 / CORRIDOR 2 / КОРИДОР 2                                                                              | 13,11 m 2        |
| 4                                                                                           | PA SO 3 / CORRIDOR 3 / КОРИДОР 3                                                                              | 8,97 m 2         |
| 5                                                                                           | DISTRIBUIDOR / HALL / ЗАЛ                                                                                     | 8,83 m 2         |
| 7                                                                                           | GALERÍA / GALLERY / ПОСТИРОЧНАЯ КОМНАТА                                                                       | 4,01 m 2         |
| 8                                                                                           | SALÓN COMEDOR COCINA / LIVING-DINING ROOM KITCHEN / ГОСТИНАЯ КУХНЯ                                            | 57,54 m 2        |
| 9                                                                                           | DORMITORIO 1 / BEDROOM 1 / СПАЛЬНЯ 1                                                                          | 26,01 m 2        |
| 10                                                                                          | DORMITORIO 2 / BEDROOM 2 / СПАЛЬНЯ 2                                                                          | 12,96 m 2        |
| 11                                                                                          | DORMITORIO 3 / BEDROOM 3 / СПАЛЬНЯ 3                                                                          | 14,25 m 2        |
| 12                                                                                          | BAÑO 1 / BATHROOM 1 / BAHHAЯ KOMHATA 1                                                                        | 10,86 m 2        |
| 13                                                                                          | BAÑO 2 / BATHROOM 2 / BAHHAЯ KOMHATA 2                                                                        | 4.51 m 2         |
| 14                                                                                          | TRA STERO / STOREROOM / КЛАДОВКА                                                                              | 1.93 m 2         |
| 15                                                                                          | ESCALERAS / STAIRS / ЛЕСТНИЦЫ                                                                                 | 24.50 m 2        |
| 24                                                                                          | BAÑO 3 / BATHROOM 3 / BAHHAS KOMHATA 3                                                                        | 4.95 m 2         |
| 25                                                                                          | SALA 2/LOUNGE 2/ KOMHATA 2                                                                                    | 44,78 m 2        |
| 26                                                                                          | TRA STERO 2 / STOREROOM 2 / КЛАДОВКА 2                                                                        | 1,99 m 2         |
| 27                                                                                          | DORMITORIO 4 / BEDROOM 4 / СПАЛЬНЯ 4                                                                          | 16,80 m 2        |
| 30                                                                                          | ASEO 1 / WC 1 / TYAJET 1                                                                                      | 2.61 m 2         |
| 32                                                                                          | MUEBLE ZAPATERO / SHOE CABINET / ГАЛОШНИЦА                                                                    | 0.95 m 2         |
| 33                                                                                          | GARAJE PRIVADO / PRIVATE PARKING / ЧАСТНЫЙ ГАРАЖ                                                              | 65.10 m 2        |
| 43                                                                                          | BAÑO 4 / BATHROOM 4 / BAHHAЯ КОМНАТА 4                                                                        | 4.78 m 2         |
| 46                                                                                          | LAVANDERÍA / LAUNDRY / ПРАЧЕЧНАЯ                                                                              | 9.05 m 2         |
| 47                                                                                          | SALA 3 / ROOM 3 / KOMHATA 3                                                                                   | 12,35 m 2        |
| 49                                                                                          | SALA DE IN STALACIONES / FACILITIES ROOM / УДОБСТВА НОМЕРА                                                    | 10,17 m 2        |
| 50                                                                                          | TRA STERO 3 / STOREROOM 3 / КЛАДОВКА 3                                                                        | 7,56 m 2         |
| 51                                                                                          | TRA STERO 4 / STOREROOM 4 / КЛАДОВКА 4                                                                        | 1.86 m 2         |
| 52                                                                                          | TRA STERO 5 / STOREROOM 5 / КЛАДОВКА 5                                                                        | 2.26 m 2         |
| 53                                                                                          | VE STIBULO 2 / HALL 2 / 3AJ 2                                                                                 | 1,70 m 2         |
| 54                                                                                          | BAÑO 5 / BATHROOM 5 / BAHHAS KOMHATA 5                                                                        | 4.33 m 2         |
| TOTAL SUP. UTILES / TOTAL FLOOR AREA / ОБЩАЯ ПОЛЕЗНАЯ ПЛОЩАДЬ                               |                                                                                                               | 400,84 m 2       |
| SL                                                                                          | IP CONSTRUIDA INTERIOR / BUILT INTERIOR AREA / ВНУТРЕННЯЯ ЗАСТРОЕННАЯ ПЛОЩАДЬ                                 | 503,40 m 2       |
| 16                                                                                          | SUP CONSTRUIDA PORCHE 1 / BUILT PORCH 1 AREA / ЗАСТРОЕННАЯ ПЛОЩАДЬ КРЫЛЬЦА 1                                  | 23,71 m 2        |
| 17                                                                                          | SUP CONSTRUIDA PORCHE 2 / BUILT PORCH 2 AREA / ЗАСТРОЕННАЯ ПЛОЩАДЬ КРЫЛЬЦА 2                                  | 14,94 m 2        |
| 18                                                                                          | SUP CONSTRUIDA DE TERRAZA 1 / BUILT TERRACE 1 AREA / ЗАСТРОЕННАЯ ПЛОЩАДЬ<br>ТЕРРАСА 1                         | 22,04 m 2        |
| 19                                                                                          | SUP CONSTRUIDA DE TERRAZA 2 / BUILT TERRACE 2 AREA / ЗАСТРОЕННАЯ ПЛОЩАДЬ<br>ТЕРРАСА 2                         | 10,47 m 2        |
| 20                                                                                          | SUP.CONSTRUIDA SOLARIUM 1 / BUILT SOLARIUM 1 AREA / ЗАСТРОЕННАЯ ПЛОЩАДЬ СОЛЯРИЯ<br>1                          | 148,44 m 2       |
| 22                                                                                          | SUP.CONSTRUIDA TERRAZA DE SCUBIERTA 1 / BUILT OPEN TERRACE 1 AREA / ЗАСТРОЕННАЯ<br>ПЛОЩАДЬ ОТКРЫТАЯ ТЕРРАСА 1 | 30,74 m 2        |
| 29                                                                                          | SUP.CONSTRUIDA TERRAZA DE SCUBIERTA 2 / BUILT OPEN TERRACE 2 AREA / ЗАСТРОЕННАЯ<br>ПЛОЩАДЬ ОТКРЫТАЯ ТЕРРАСА 2 | 14,92 m 2        |
| ТОТАL SUP.CONSTRUIDA PRIVADA / TOTAL BUILT PRIVATE AREA / ВНУТРЕННЯЯ ЗАСТРОЕННАЯ<br>ПЛОЩАДЬ |                                                                                                               | 768,66 m 2       |
|                                                                                             | SUP. JARDIN / GARDEN AREA / Площадь палисадиика                                                               | 283 m 2          |
|                                                                                             | SUP.PARCELA / PLOT AREA / ПЛОЩАДЬ УЧАСТКА                                                                     | 510 m 2          |