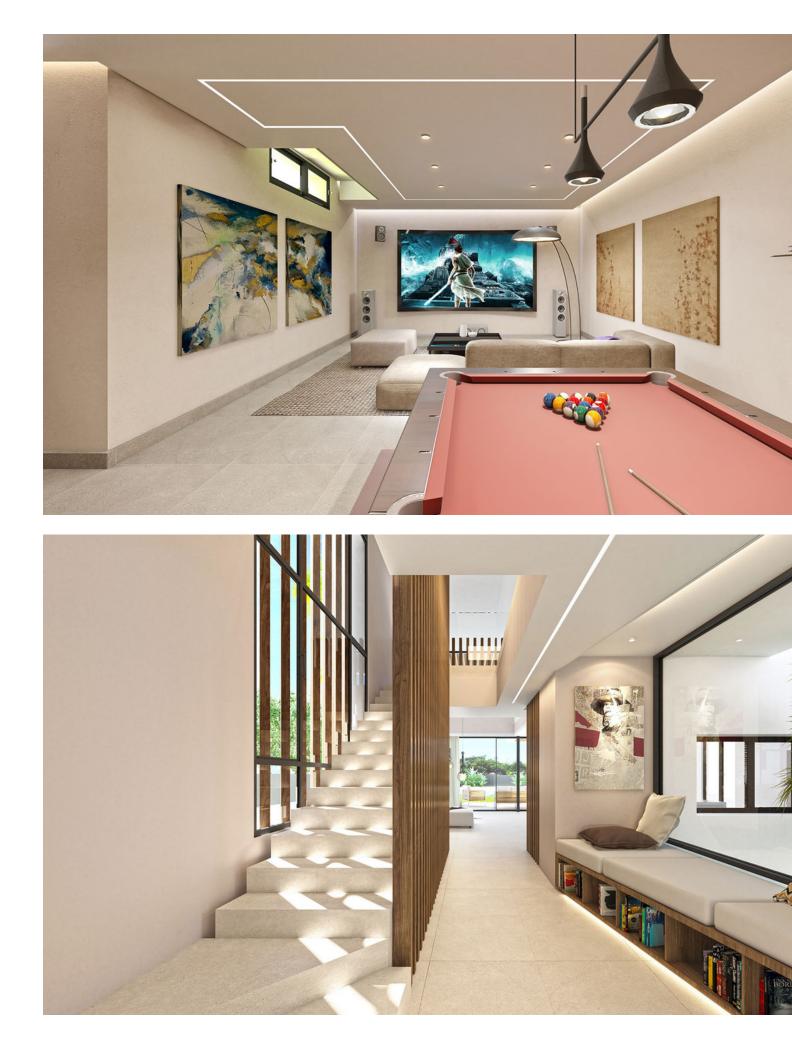

## Продажа - Дом - Puerto Banús 3.180.000€

LAST 2 AVAILABLE VILLAS Located in the heart of Puerto Banús, Marbella's most exclusive and luxurious area, this stunning residential project boasts five unique detached villas. Surrounded by socio-cultural and scenic richness, these homes offer unlimited opportunities for leisure and relaxation. This residential complex is nestled just a few meters from the beautiful Duque beach, easily accessible through a serene stroll. With Europe's most renowned port and diverse services at your fingertips, the location offers an unparalleled experience. The villas are part of an exclusive new residential project on the Costa del Sol, marking a significant leap in our commitment to meticulous design and detailed construction. Designed for year-round living, the outdoor landscaping is carefully curated to harmonize with the surrounding vegetation. The villas extend over four floors, featuring four bedrooms and six bathrooms, including a solarium and a customizable basement leading to a private garage with space for three cars. All homes face south, basking in sunlight throughout the year. These homes are designed for indoor and outdoor enjoyment. From the outside, the terraces offer a solarium with a jacuzzi and a porch with a barbecue that seamlessly extends the living room into the garden, complete with a landscaped project and private swimming pool. Inside, underfloor heating in all rooms and a living room fireplace ensure a cozy atmosphere, while premium qualities such as home automation systems for controlling air conditioning and lighting, and security features like video surveillance cameras and alarms add to the comfort and safety of the residence. The project is set to be completed by October 2024, offering a unique opportunity to experience exceptional living in one of Marbella's most sought-after locations.

Расположение 💙 На побережье

вид \star Панорамный

Сад 🗸 Приватный Состояние Новое строительство

- Особенности 🚩 Встроенные шкафы 🗸 Солярий 💙 Барбекю
- меры безопасности 💙 Электрические жалюзи 💙 Сигнализация

бассейн 💙 Приватный

Мебель

Климат-контроль Кондиционер 🗸 Камин

Кухня Полностью меблированный 💉 Полностью оборудованная

Парковка 💙 Приватная

| nº                                                                                          | SUPERFICIES UTILES / FLOOR AREA / ПОЛЕЗНЫЕ ПЛОЩАДИ                                                            | TIPO TYPE<br>B-2 |
|---------------------------------------------------------------------------------------------|---------------------------------------------------------------------------------------------------------------|------------------|
| 1                                                                                           | VE STIBULO 1 / HALL 1 / ЗАЛ 1                                                                                 | 8,50 m 2         |
| 2                                                                                           | PA SO 1 / CORRIDOR 1 / КОРИДОР 1                                                                              | 13,62 m 2        |
| 3                                                                                           | PA SO 2 / CORRIDOR 2 / КОРИДОР 2                                                                              | 13,11 m 2        |
| 4                                                                                           | PA SO 3 / CORRIDOR 3 / КОРИДОР 3                                                                              | 8,97 m 2         |
| 5                                                                                           | DISTRIBUIDOR / HALL / ЗАЛ                                                                                     | 8,83 m 2         |
| 7                                                                                           | GALERÍA / GALLERY / ПОСТИРОЧНАЯ КОМНАТА                                                                       | 4,01 m 2         |
| 8                                                                                           | SALÓN COMEDOR COCINA / LIVING-DINING ROOM KITCHEN / ГОСТИНАЯ КУХНЯ                                            | 57,54 m 2        |
| 9                                                                                           | DORMITORIO 1 / BEDROOM 1 / СПАЛЬНЯ 1                                                                          | 26,01 m 2        |
| 10                                                                                          | DORMITORIO 2 / BEDROOM 2 / СПАЛЬНЯ 2                                                                          | 12,96 m 2        |
| 11                                                                                          | DORMITORIO 3 / BEDROOM 3 / СПАЛЬНЯ 3                                                                          | 14,25 m 2        |
| 12                                                                                          | BAÑO 1 / BATHROOM 1 / BAHHAЯ KOMHATA 1                                                                        | 10,86 m 2        |
| 13                                                                                          | BAÑO 2 / BATHROOM 2 / BAHHAЯ KOMHATA 2                                                                        | 4.51 m 2         |
| 14                                                                                          | TRA STERO / STOREROOM / КЛАДОВКА                                                                              | 1.93 m 2         |
| 15                                                                                          | ESCALERAS / STAIRS / ЛЕСТНИЦЫ                                                                                 | 24.50 m 2        |
| 24                                                                                          | BAÑO 3 / BATHROOM 3 / BAHHAS KOMHATA 3                                                                        | 4.95 m 2         |
| 25                                                                                          | SALA 2/LOUNGE 2/ KOMHATA 2                                                                                    | 44,78 m 2        |
| 26                                                                                          | TRA STERO 2 / STOREROOM 2 / КЛАДОВКА 2                                                                        | 1,99 m 2         |
| 27                                                                                          | DORMITORIO 4 / BEDROOM 4 / СПАЛЬНЯ 4                                                                          | 16,80 m 2        |
| 30                                                                                          | ASEO 1 / WC 1 / TYAJET 1                                                                                      | 2.61 m 2         |
| 32                                                                                          | MUEBLE ZAPATERO / SHOE CABINET / ГАЛОШНИЦА                                                                    | 0.95 m 2         |
| 33                                                                                          | GARAJE PRIVADO / PRIVATE PARKING / ЧАСТНЫЙ ГАРАЖ                                                              | 65.10 m 2        |
| 43                                                                                          | BAÑO 4 / BATHROOM 4 / BAHHAЯ КОМНАТА 4                                                                        | 4.78 m 2         |
| 46                                                                                          | LAVANDERÍA / LAUNDRY / ПРАЧЕЧНАЯ                                                                              | 9.05 m 2         |
| 47                                                                                          | SALA 3 / ROOM 3 / KOMHATA 3                                                                                   | 12,35 m 2        |
| 49                                                                                          | SALA DE IN STALACIONES / FACILITIES ROOM / УДОБСТВА НОМЕРА                                                    | 10,17 m 2        |
| 50                                                                                          | TRA STERO 3 / STOREROOM 3 / КЛАДОВКА 3                                                                        | 7,56 m 2         |
| 51                                                                                          | TRA STERO 4 / STOREROOM 4 / КЛАДОВКА 4                                                                        | 1.86 m 2         |
| 52                                                                                          | TRA STERO 5 / STOREROOM 5 / КЛАДОВКА 5                                                                        | 2.26 m 2         |
| 53                                                                                          | VE STIBULO 2 / HALL 2 / 3AJ 2                                                                                 | 1,70 m 2         |
| 54                                                                                          | BAÑO 5 / BATHROOM 5 / BAHHAS KOMHATA 5                                                                        | 4.33 m 2         |
| TOTAL SUP. UTILES / TOTAL FLOOR AREA / ОБЩАЯ ПОЛЕЗНАЯ ПЛОЩАДЬ                               |                                                                                                               | 400,84 m 2       |
| SL                                                                                          | IP CONSTRUIDA INTERIOR / BUILT INTERIOR AREA / ВНУТРЕННЯЯ ЗАСТРОЕННАЯ ПЛОЩАДЬ                                 | 503,40 m 2       |
| 16                                                                                          | SUP CONSTRUIDA PORCHE 1 / BUILT PORCH 1 AREA / ЗАСТРОЕННАЯ ПЛОЩАДЬ КРЫЛЬЦА 1                                  | 23,71 m 2        |
| 17                                                                                          | SUP CONSTRUIDA PORCHE 2 / BUILT PORCH 2 AREA / ЗАСТРОЕННАЯ ПЛОЩАДЬ КРЫЛЬЦА 2                                  | 14,94 m 2        |
| 18                                                                                          | SUP CONSTRUIDA DE TERRAZA 1 / BUILT TERRACE 1 AREA / ЗАСТРОЕННАЯ ПЛОЩАДЬ<br>ТЕРРАСА 1                         | 22,04 m 2        |
| 19                                                                                          | SUP CONSTRUIDA DE TERRAZA 2 / BUILT TERRACE 2 AREA / ЗАСТРОЕННАЯ ПЛОЩАДЬ<br>ТЕРРАСА 2                         | 10,47 m 2        |
| 20                                                                                          | SUP.CONSTRUIDA SOLARIUM 1 / BUILT SOLARIUM 1 AREA / ЗАСТРОЕННАЯ ПЛОЩАДЬ СОЛЯРИЯ<br>1                          | 148,44 m 2       |
| 22                                                                                          | SUP.CONSTRUIDA TERRAZA DE SCUBIERTA 1 / BUILT OPEN TERRACE 1 AREA / ЗАСТРОЕННАЯ<br>ПЛОЩАДЬ ОТКРЫТАЯ ТЕРРАСА 1 | 30,74 m 2        |
| 29                                                                                          | SUP.CONSTRUIDA TERRAZA DE SCUBIERTA 2 / BUILT OPEN TERRACE 2 AREA / ЗАСТРОЕННАЯ<br>ПЛОЩАДЬ ОТКРЫТАЯ ТЕРРАСА 2 | 14,92 m 2        |
| ТОТАL SUP.CONSTRUIDA PRIVADA / TOTAL BUILT PRIVATE AREA / ВНУТРЕННЯЯ ЗАСТРОЕННАЯ<br>ПЛОЩАДЬ |                                                                                                               | 768,66 m 2       |
|                                                                                             | SUP. JARDIN / GARDEN AREA / Площадь палисадиика                                                               | 283 m 2          |
|                                                                                             | SUP.PARCELA / PLOT AREA / ПЛОЩАДЬ УЧАСТКА                                                                     | 510 m 2          |