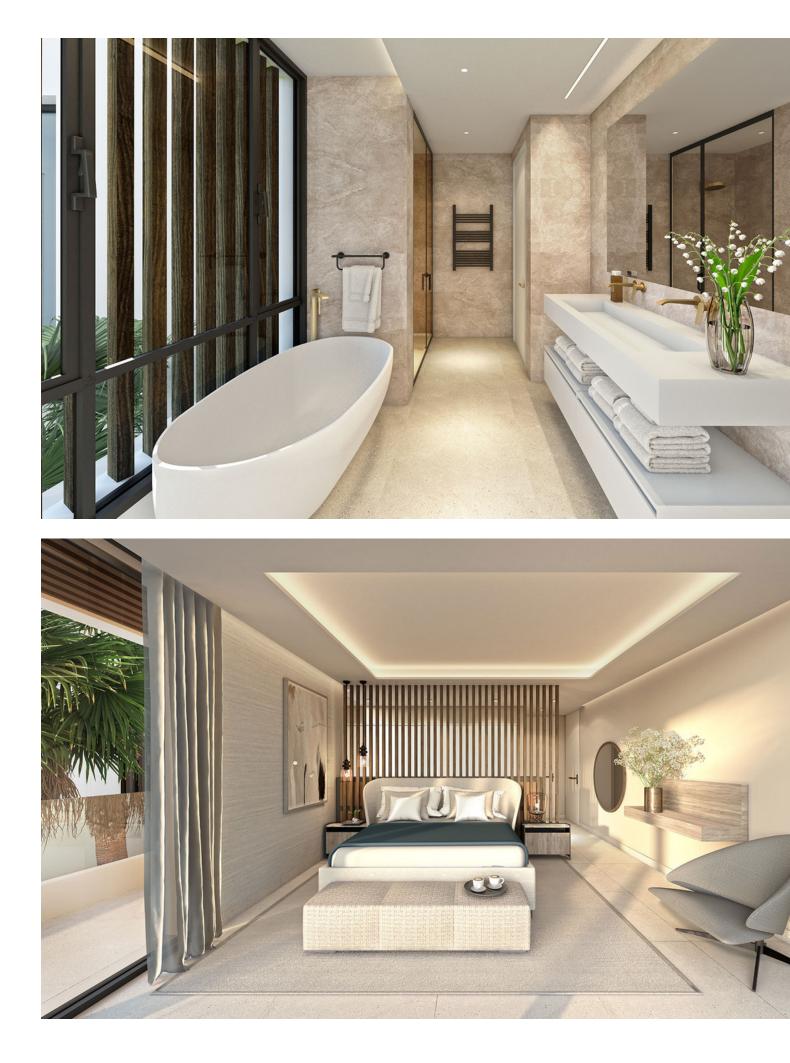

## Продажа - Дом - Puerto Banús 3.180.000€

LAST 2 AVAILABLE VILLAS Located in the heart of Puerto Banús, Marbella's most exclusive and luxurious area, this stunning residential project boasts five unique detached villas. Surrounded by socio-cultural and scenic richness, these homes offer unlimited opportunities for leisure and relaxation. This residential complex is nestled just a few meters from the beautiful Duque beach, easily accessible through a serene stroll. With Europe's most renowned port and diverse services at your fingertips, the location offers an unparalleled experience. The villas are part of an exclusive new residential project on the Costa del Sol, marking a significant leap in our commitment to meticulous design and detailed construction. Designed for year-round living, the outdoor landscaping is carefully curated to harmonize with the surrounding vegetation. The villas extend over four floors, featuring four bedrooms and six bathrooms, including a solarium and a customizable basement leading to a private garage with space for three cars. All homes face south, basking in sunlight throughout the year. These homes are designed for indoor and outdoor enjoyment. From the outside, the terraces offer a solarium with a jacuzzi and a porch with a barbecue that seamlessly extends the living room into the garden, complete with a landscaped project and private swimming pool. Inside, underfloor heating in all rooms and a living room fireplace ensure a cozy atmosphere, while premium qualities such as home automation systems for controlling air conditioning and lighting, and security features like video surveillance cameras and alarms add to the comfort and safety of the residence. The project is set to be completed by October 2024, offering a unique opportunity to experience exceptional living in one of Marbella's most sought-after locations.

Расположение 💙 На побережье

вид \star Панорамный

Сад 🗸 Приватный Состояние Новое строительство

- Особенности 🚩 Встроенные шкафы 🗸 Солярий 💙 Барбекю
- меры безопасности 💙 Электрические жалюзи 💙 Сигнализация

бассейн 💙 Приватный

Мебель

Климат-контроль Кондиционер 🗸 Камин

Кухня Полностью меблированный 💉 Полностью оборудованная

Парковка 💙 Приватная

| nº                                                                                          | SUPERFICIES UTILES / FLOOR AREA / ПОЛЕЗНЫЕ ПЛОЩАДИ                                                            | TIPO TYPE<br>B-2 |
|---------------------------------------------------------------------------------------------|---------------------------------------------------------------------------------------------------------------|------------------|
| 1                                                                                           | VE STIBULO 1 / HALL 1 / ЗАЛ 1                                                                                 | 8,50 m 2         |
| 2                                                                                           | PA SO 1 / CORRIDOR 1 / КОРИДОР 1                                                                              | 13,62 m 2        |
| 3                                                                                           | PA SO 2 / CORRIDOR 2 / КОРИДОР 2                                                                              | 13,11 m 2        |
| 4                                                                                           | PA SO 3 / CORRIDOR 3 / КОРИДОР 3                                                                              | 8,97 m 2         |
| 5                                                                                           | DISTRIBUIDOR / HALL / ЗАЛ                                                                                     | 8,83 m 2         |
| 7                                                                                           | GALERÍA / GALLERY / ПОСТИРОЧНАЯ КОМНАТА                                                                       | 4,01 m 2         |
| 8                                                                                           | SALÓN COMEDOR COCINA / LIVING-DINING ROOM KITCHEN / ГОСТИНАЯ КУХНЯ                                            | 57,54 m 2        |
| 9                                                                                           | DORMITORIO 1 / BEDROOM 1 / СПАЛЬНЯ 1                                                                          | 26,01 m 2        |
| 10                                                                                          | DORMITORIO 2 / BEDROOM 2 / СПАЛЬНЯ 2                                                                          | 12,96 m 2        |
| 11                                                                                          | DORMITORIO 3 / BEDROOM 3 / СПАЛЬНЯ 3                                                                          | 14,25 m 2        |
| 12                                                                                          | BAÑO 1 / BATHROOM 1 / BAHHAЯ KOMHATA 1                                                                        | 10,86 m 2        |
| 13                                                                                          | BAÑO 2 / BATHROOM 2 / BAHHAЯ KOMHATA 2                                                                        | 4.51 m 2         |
| 14                                                                                          | TRA STERO / STOREROOM / КЛАДОВКА                                                                              | 1.93 m 2         |
| 15                                                                                          | ESCALERAS / STAIRS / ЛЕСТНИЦЫ                                                                                 | 24.50 m 2        |
| 24                                                                                          | BAÑO 3 / BATHROOM 3 / BAHHAS KOMHATA 3                                                                        | 4.95 m 2         |
| 25                                                                                          | SALA 2/LOUNGE 2/ KOMHATA 2                                                                                    | 44,78 m 2        |
| 26                                                                                          | TRA STERO 2 / STOREROOM 2 / КЛАДОВКА 2                                                                        | 1,99 m 2         |
| 27                                                                                          | DORMITORIO 4 / BEDROOM 4 / СПАЛЬНЯ 4                                                                          | 16,80 m 2        |
| 30                                                                                          | ASEO 1 / WC 1 / TYAJET 1                                                                                      | 2.61 m 2         |
| 32                                                                                          | MUEBLE ZAPATERO / SHOE CABINET / ГАЛОШНИЦА                                                                    | 0.95 m 2         |
| 33                                                                                          | GARAJE PRIVADO / PRIVATE PARKING / ЧАСТНЫЙ ГАРАЖ                                                              | 65.10 m 2        |
| 43                                                                                          | BAÑO 4 / BATHROOM 4 / BAHHAЯ КОМНАТА 4                                                                        | 4.78 m 2         |
| 46                                                                                          | LAVANDERÍA / LAUNDRY / ПРАЧЕЧНАЯ                                                                              | 9.05 m 2         |
| 47                                                                                          | SALA 3 / ROOM 3 / KOMHATA 3                                                                                   | 12,35 m 2        |
| 49                                                                                          | SALA DE IN STALACIONES / FACILITIES ROOM / УДОБСТВА НОМЕРА                                                    | 10,17 m 2        |
| 50                                                                                          | TRA STERO 3 / STOREROOM 3 / КЛАДОВКА 3                                                                        | 7,56 m 2         |
| 51                                                                                          | TRA STERO 4 / STOREROOM 4 / КЛАДОВКА 4                                                                        | 1.86 m 2         |
| 52                                                                                          | TRA STERO 5 / STOREROOM 5 / КЛАДОВКА 5                                                                        | 2.26 m 2         |
| 53                                                                                          | VE STIBULO 2 / HALL 2 / 3AJ 2                                                                                 | 1,70 m 2         |
| 54                                                                                          | BAÑO 5 / BATHROOM 5 / BAHHAS KOMHATA 5                                                                        | 4.33 m 2         |
| TOTAL SUP. UTILES / TOTAL FLOOR AREA / ОБЩАЯ ПОЛЕЗНАЯ ПЛОЩАДЬ                               |                                                                                                               | 400,84 m 2       |
| SL                                                                                          | IP CONSTRUIDA INTERIOR / BUILT INTERIOR AREA / ВНУТРЕННЯЯ ЗАСТРОЕННАЯ ПЛОЩАДЬ                                 | 503,40 m 2       |
| 16                                                                                          | SUP CONSTRUIDA PORCHE 1 / BUILT PORCH 1 AREA / ЗАСТРОЕННАЯ ПЛОЩАДЬ КРЫЛЬЦА 1                                  | 23,71 m 2        |
| 17                                                                                          | SUP CONSTRUIDA PORCHE 2 / BUILT PORCH 2 AREA / ЗАСТРОЕННАЯ ПЛОЩАДЬ КРЫЛЬЦА 2                                  | 14,94 m 2        |
| 18                                                                                          | SUP CONSTRUIDA DE TERRAZA 1 / BUILT TERRACE 1 AREA / ЗАСТРОЕННАЯ ПЛОЩАДЬ<br>ТЕРРАСА 1                         | 22,04 m 2        |
| 19                                                                                          | SUP CONSTRUIDA DE TERRAZA 2 / BUILT TERRACE 2 AREA / ЗАСТРОЕННАЯ ПЛОЩАДЬ<br>ТЕРРАСА 2                         | 10,47 m 2        |
| 20                                                                                          | SUP.CONSTRUIDA SOLARIUM 1 / BUILT SOLARIUM 1 AREA / ЗАСТРОЕННАЯ ПЛОЩАДЬ СОЛЯРИЯ<br>1                          | 148,44 m 2       |
| 22                                                                                          | SUP.CONSTRUIDA TERRAZA DE SCUBIERTA 1 / BUILT OPEN TERRACE 1 AREA / ЗАСТРОЕННАЯ<br>ПЛОЩАДЬ ОТКРЫТАЯ ТЕРРАСА 1 | 30,74 m 2        |
| 29                                                                                          | SUP.CONSTRUIDA TERRAZA DE SCUBIERTA 2 / BUILT OPEN TERRACE 2 AREA / ЗАСТРОЕННАЯ<br>ПЛОЩАДЬ ОТКРЫТАЯ ТЕРРАСА 2 | 14,92 m 2        |
| ТОТАL SUP.CONSTRUIDA PRIVADA / TOTAL BUILT PRIVATE AREA / ВНУТРЕННЯЯ ЗАСТРОЕННАЯ<br>ПЛОЩАДЬ |                                                                                                               | 768,66 m 2       |
|                                                                                             | SUP. JARDIN / GARDEN AREA / Площадь палисадиика                                                               | 283 m 2          |
|                                                                                             | SUP.PARCELA / PLOT AREA / ПЛОЩАДЬ УЧАСТКА                                                                     | 510 m 2          |