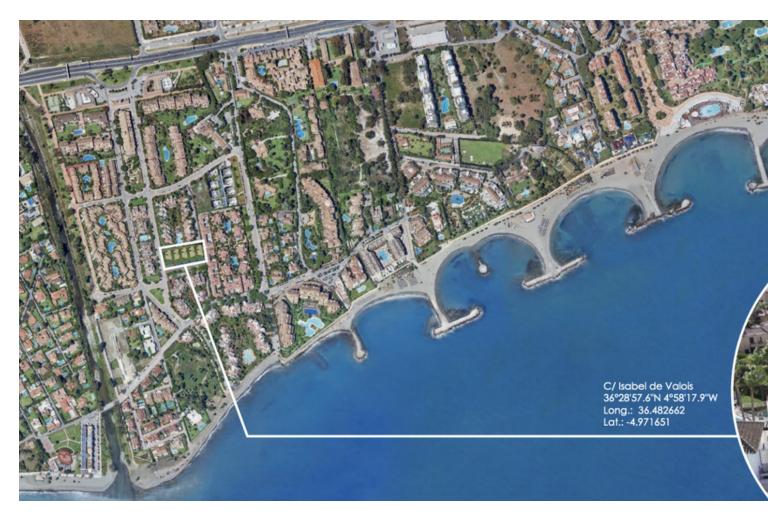

## Продажа - Дом - Puerto Banús 3.180.000€

LAST 2 AVAILABLE VILLAS Located in the heart of Puerto Banús, Marbella's most exclusive and luxurious area, this stunning residential project boasts five unique detached villas. Surrounded by socio-cultural and scenic richness, these homes offer unlimited opportunities for leisure and relaxation. This residential complex is nestled just a few meters from the beautiful Duque beach, easily accessible through a serene stroll. With Europe's most renowned port and diverse services at your fingertips, the location offers an unparalleled experience. The villas are part of an exclusive new residential project on the Costa del Sol, marking a significant leap in our commitment to meticulous design and detailed construction. Designed for year-round living, the outdoor landscaping is carefully curated to harmonize with the surrounding vegetation. The villas extend over four floors, featuring four bedrooms and six bathrooms, including a solarium and a customizable basement leading to a private garage with space for three cars. All homes face south, basking in sunlight throughout the year. These homes are designed for indoor and outdoor enjoyment. From the outside, the terraces offer a solarium with a jacuzzi and a porch with a barbecue that seamlessly extends the living room into the garden, complete with a landscaped project and private swimming pool. Inside, underfloor heating in all rooms and a living room fireplace ensure a cozy atmosphere, while premium qualities such as home automation systems for controlling air conditioning and lighting, and security features like video surveillance cameras and alarms add to the comfort and safety of the residence. The project is set to be completed by October 2024, offering a unique opportunity to experience exceptional living in one of Marbella's most sought-after locations.

Расположение 💙 На побережье

вид \star Панорамный

Сад 🗸 Приватный Состояние Новое строительство

- Особенности 🚩 Встроенные шкафы 🗸 Солярий 💙 Барбекю
- меры безопасности 💙 Электрические жалюзи 💙 Сигнализация