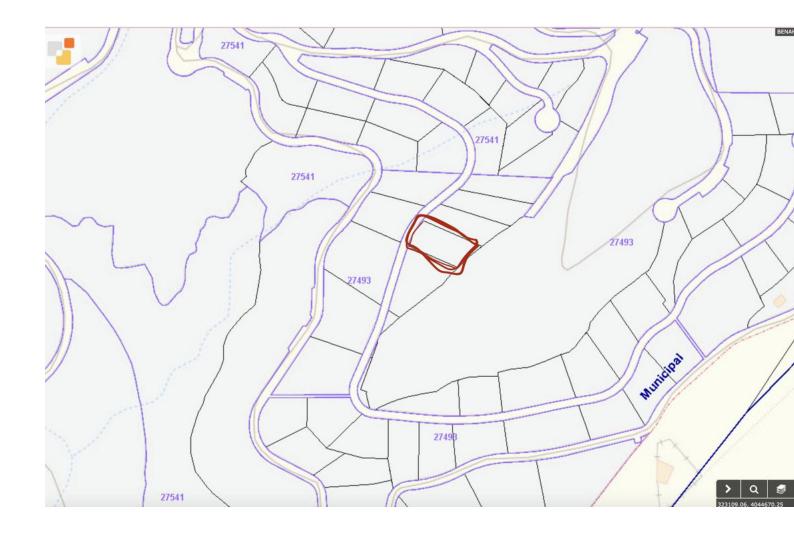

## Продажа - Участок - Benahavís 740.00€

Benahavís Участок

Super west facing plot within the area of El Real de la Quinta. This plot is flat and is ready for an architect to come and design a dream home. Overlooking what will be the golf course of this luxurious new area in Benahavis, the villa that is built here will have stunning views and will be able to access incredible facilities. Real de La Quinta Residential Country Club Resort® is an enchanting 200 hectare residential resort, seamlessly integrated into the idyllic foothills of the Sierra de las Nieves overlooking the majestic La Concha mountain, the picturesque Costa del Sol and bordering the UNESCO biosphere reserve. Fulfil your lifestyle dreams with the Real de La Quinta real estate project where nature coexists with the modern world. GREAT OPPORTUNITY TO OBTAIN A BUILDING PLOT IN THE MOST UP AND COMING LOCATION BUILDING PLOT IN REAL DE LA QUINTA WITH GORGEOUS VIEWS AND WEST ORIENTATION.