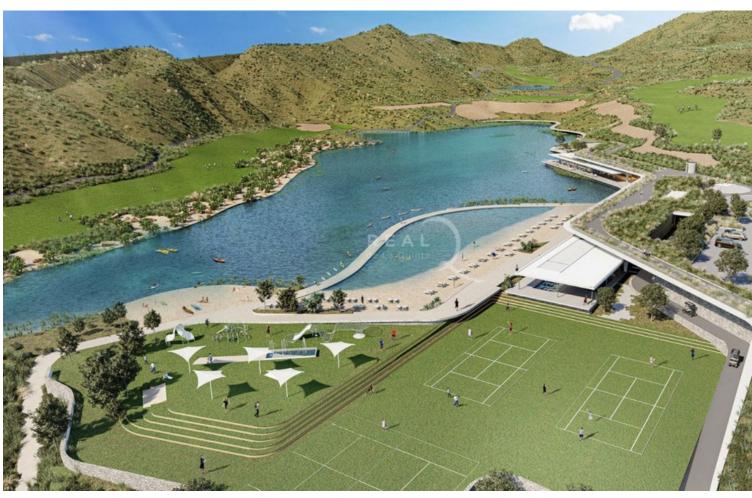

## Продажа - Участок - Benahavís 740.00€

Benahavís Участок

Super west facing plot within the area of El Real de la Quinta. This plot is flat and is ready for an architect to come and design a dream home. Overlooking what will be the golf course of this luxurious new area in Benahavis, the villa that is built here will have stunning views and will be able to access incredible facilities. Real de La Quinta Residential Country Club Resort® is an enchanting 200 hectare residential resort, seamlessly integrated into the idyllic foothills of the Sierra de las Nieves overlooking the majestic La Concha mountain, the picturesque Costa del Sol and bordering the UNESCO biosphere reserve. Fulfil your lifestyle dreams with the Real de La Quinta real estate project where nature coexists with the modern world. GREAT OPPORTUNITY TO OBTAIN A BUILDING PLOT IN THE MOST UP AND COMING LOCATION BUILDING PLOT IN REAL DE LA QUINTA WITH GORGEOUS VIEWS AND WEST ORIENTATION.