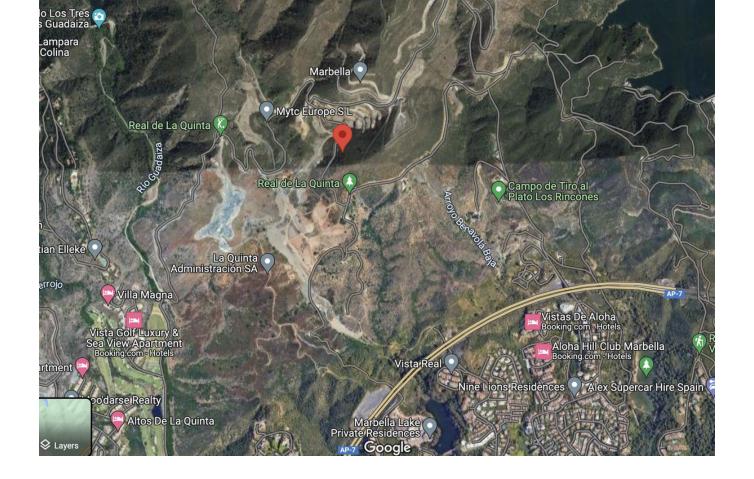

## Продажа - Участок - Benahavís 740.00€

Benahavís Участок

Super west facing plot within the area of El Real de la Quinta. This plot is flat and is ready for an architect to come and design a dream home. Overlooking what will be the golf course of this luxurious new area in Benahavis, the villa that is built here will have stunning views and will be able to access incredible facilities. Real de La Quinta Residential Country Club Resort® is an enchanting 200 hectare residential resort, seamlessly integrated into the idyllic foothills of the Sierra de las Nieves overlooking the majestic La Concha mountain, the picturesque Costa del Sol and bordering the UNESCO biosphere reserve. Fulfil your lifestyle dreams with the Real de La Quinta real estate project where nature coexists with the modern world. GREAT OPPORTUNITY TO OBTAIN A BUILDING PLOT IN THE MOST UP AND COMING LOCATION BUILDING PLOT IN REAL DE LA QUINTA WITH GORGEOUS VIEWS AND WEST ORIENTATION.