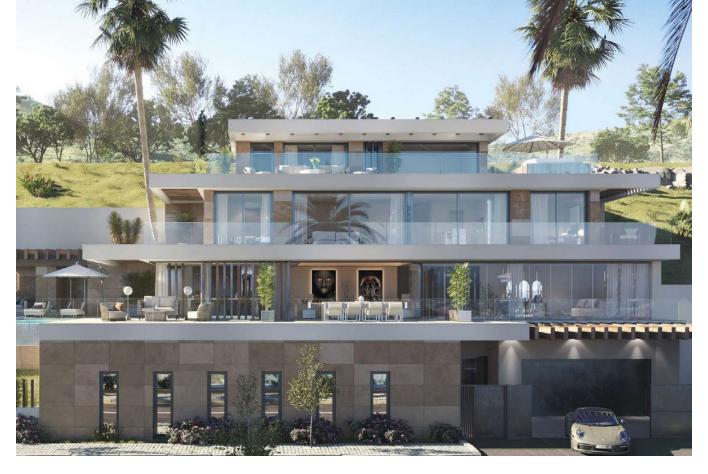

## Продажа - Участок - Benahavís 740.00€

Benahavís Участок

Super west facing plot within the area of El Real de la Quinta. This plot is flat and is ready for an architect to come and design a dream home. Overlooking what will be the golf course of this luxurious new area in Benahavis, the villa that is built here will have stunning views and will be able to access incredible facilities. Real de La Quinta Residential Country Club Resort® is an enchanting 200 hectare residential resort, seamlessly integrated into the idyllic foothills of the Sierra de las Nieves overlooking the majestic La Concha mountain, the picturesque Costa del Sol and bordering the UNESCO biosphere reserve. Fulfil your lifestyle dreams with the Real de La Quinta real estate project where nature coexists with the modern world. GREAT OPPORTUNITY TO OBTAIN A BUILDING PLOT IN THE MOST UP AND COMING LOCATION BUILDING PLOT IN REAL DE LA QUINTA WITH GORGEOUS VIEWS AND WEST ORIENTATION.