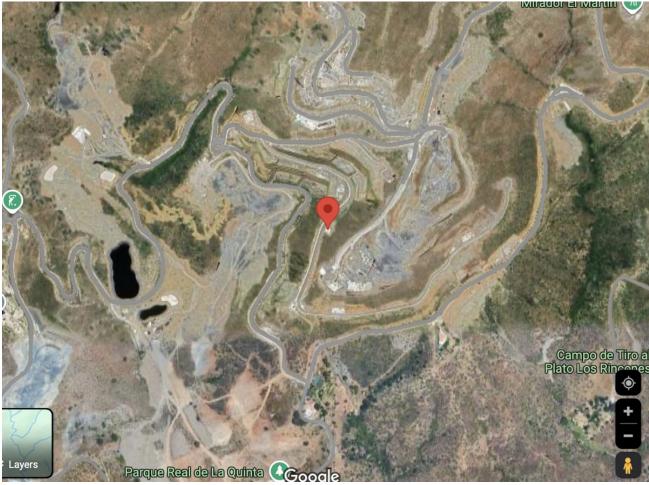

## Продажа - Участок - Benahavís 740.00€

Benahavís Участок

Super west facing plot within the area of El Real de la Quinta. This plot is flat and is ready for an architect to come and design a dream home. Overlooking what will be the golf course of this luxurious new area in Benahavis, the villa that is built here will have stunning views and will be able to access incredible facilities. Real de La Quinta Residential Country Club Resort® is an enchanting 200 hectare residential resort, seamlessly integrated into the idyllic foothills of the Sierra de las Nieves overlooking the majestic La Concha mountain, the picturesque Costa del Sol and bordering the UNESCO biosphere reserve. Fulfil your lifestyle dreams with the Real de La Quinta real estate project where nature coexists with the modern world. GREAT OPPORTUNITY TO OBTAIN A BUILDING PLOT IN THE MOST UP AND COMING LOCATION BUILDING PLOT IN REAL DE LA QUINTA WITH GORGEOUS VIEWS AND WEST ORIENTATION.