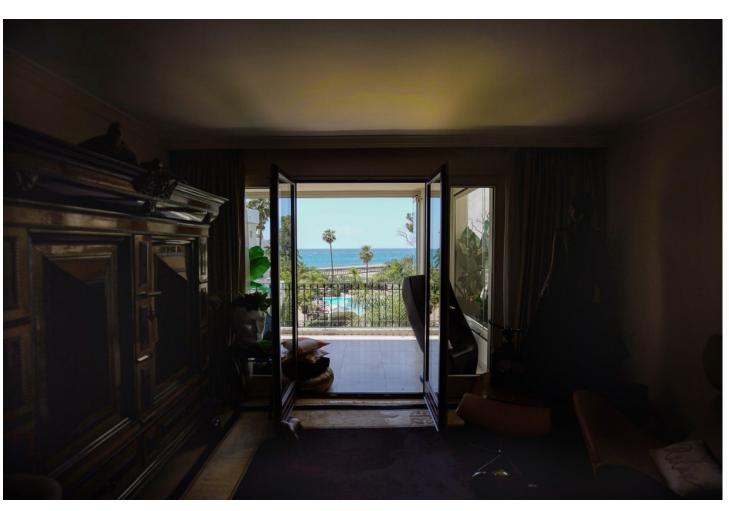

## Продажа - Апартамент - Estepona 850.00€

**Estepona** Апартамент

Коммунальные: 7,080 EUR / ИБИ: 840 EUR / год Мусор: 174 EUR / год

2

<del>\_</del>

150 m<sup>2</sup>

This 2-bedroom beachfront apartment in El Velerin has undergone a complete renovation, offering a luxurious and modern living space. The focal point of this apartment is the breathtaking panoramic sea views, which can be enjoyed from multiple spots in the apartment. The interior features high-quality materials and contemporary design elements. The living room is open and bright, with large windows, which frame the stunning ocean views. The terrace provides an ideal spot for relaxation and outdoor dining, where you can soak in the sea breeze and enjoy the picturesque surroundings. Both bedrooms are elegantly designed, with one of the bedrooms offering the most stunning views to wake up to. The apartment includes a fully equipped kitchen with modern appliances and a stylish bathroom with sleek fixtures. Residents of this beachfront complex haven have direct access to the sandy shores of El Velerin and they also have their own communal pool, making it the perfect retreat with its prime location and exquisite interior, this reformed apartment offers a truly idyllic coastal living experience. Its only 5 minutes drive to Estepona town, only 2 minutes away you will find supermarkets and all necessary amenities. Contact us for a viewing now!

Расположение
✓ Первая линия пляжа

**ВИД У** Пляж **У** Панорамный

меры безопасности ✓ Охрана 24 часа **Парковка** ✔ Гараж **бассейн** Общий **Кухня** 

**кухня** Полностью оборудованная

**Климат-контроль**✓ Кондиционер