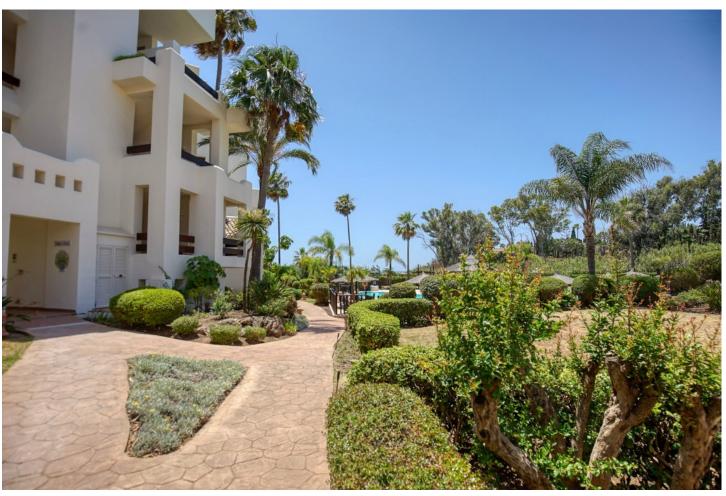

## Продажа - Апартамент - Estepona 850.00€

**Estepona** Апартамент

Коммунальные: 7,080 EUR / ИБИ: 840 EUR / год Мусор: 174 EUR / год

2

<del>\_</del>

150 m<sup>2</sup>

This 2-bedroom beachfront apartment in El Velerin has undergone a complete renovation, offering a luxurious and modern living space. The focal point of this apartment is the breathtaking panoramic sea views, which can be enjoyed from multiple spots in the apartment. The interior features high-quality materials and contemporary design elements. The living room is open and bright, with large windows, which frame the stunning ocean views. The terrace provides an ideal spot for relaxation and outdoor dining, where you can soak in the sea breeze and enjoy the picturesque surroundings. Both bedrooms are elegantly designed, with one of the bedrooms offering the most stunning views to wake up to. The apartment includes a fully equipped kitchen with modern appliances and a stylish bathroom with sleek fixtures. Residents of this beachfront complex haven have direct access to the sandy shores of El Velerin and they also have their own communal pool, making it the perfect retreat with its prime location and exquisite interior, this reformed apartment offers a truly idyllic coastal living experience. Its only 5 minutes drive to Estepona town, only 2 minutes away you will find supermarkets and all necessary amenities. Contact us for a viewing now!

Расположение
✓ Первая линия пляжа

**ВИД У** Пляж **У** Панорамный

меры безопасности ✓ Охрана 24 часа **Парковка** ✔ Гараж **бассейн** Общий **Кухня** 

**кухня** Полностью оборудованная

**Климат-контроль**✓ Кондиционер

**Сад** ✓ Общественный