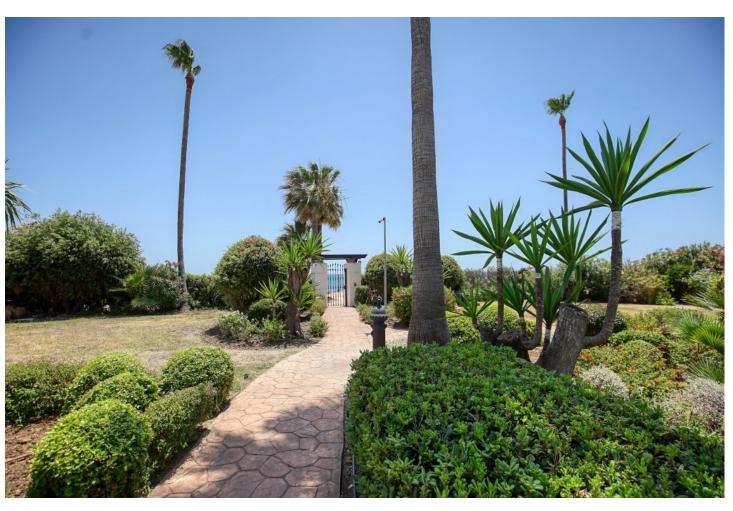

## Продажа - Апартамент - Estepona 850.00€

**Estepona** Апартамент

Коммунальные: 7,080 EUR / ИБИ: 840 EUR / год Мусор: 174 EUR / год

2

<del>\_</del>

150 m<sup>2</sup>

This 2-bedroom beachfront apartment in El Velerin has undergone a complete renovation, offering a luxurious and modern living space. The focal point of this apartment is the breathtaking panoramic sea views, which can be enjoyed from multiple spots in the apartment. The interior features high-quality materials and contemporary design elements. The living room is open and bright, with large windows, which frame the stunning ocean views. The terrace provides an ideal spot for relaxation and outdoor dining, where you can soak in the sea breeze and enjoy the picturesque surroundings. Both bedrooms are elegantly designed, with one of the bedrooms offering the most stunning views to wake up to. The apartment includes a fully equipped kitchen with modern appliances and a stylish bathroom with sleek fixtures. Residents of this beachfront complex haven have direct access to the sandy shores of El Velerin and they also have their own communal pool, making it the perfect retreat with its prime location and exquisite interior, this reformed apartment offers a truly idyllic coastal living experience. Its only 5 minutes drive to Estepona town, only 2 minutes away you will find supermarkets and all necessary amenities. Contact us for a viewing now!

**Сад** ✓ Общественный