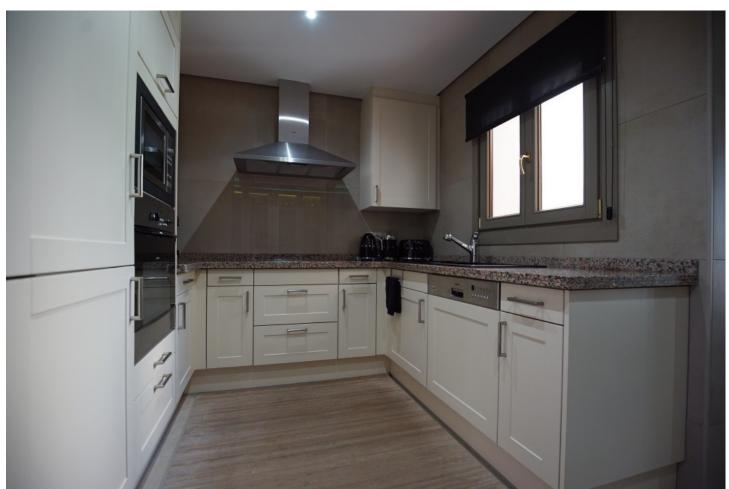

## Продажа - Апартамент - Estepona 850.00€

**Estepona** Апартамент

Коммунальные: 7,080 EUR / ИБИ: 840 EUR / год Мусор: 174 EUR / год

2

<del>\_</del>

150 m<sup>2</sup>

This 2-bedroom beachfront apartment in El Velerin has undergone a complete renovation, offering a luxurious and modern living space. The focal point of this apartment is the breathtaking panoramic sea views, which can be enjoyed from multiple spots in the apartment. The interior features high-quality materials and contemporary design elements. The living room is open and bright, with large windows, which frame the stunning ocean views. The terrace provides an ideal spot for relaxation and outdoor dining, where you can soak in the sea breeze and enjoy the picturesque surroundings. Both bedrooms are elegantly designed, with one of the bedrooms offering the most stunning views to wake up to. The apartment includes a fully equipped kitchen with modern appliances and a stylish bathroom with sleek fixtures. Residents of this beachfront complex haven have direct access to the sandy shores of El Velerin and they also have their own communal pool, making it the perfect retreat with its prime location and exquisite interior, this reformed apartment offers a truly idyllic coastal living experience. Its only 5 minutes drive to Estepona town, only 2 minutes away you will find supermarkets and all necessary amenities. Contact us for a viewing now!

Расположение
✓ Первая линия пляжа

**ВИД У** Пляж **У** Панорамный

меры безопасности ✓ Охрана 24 часа **Парковка** ✔ Гараж **бассейн** Общий **Кухня** 

**кухня** Полностью оборудованная

**Климат-контроль**✓ Кондиционер

**Сад** ✓ Общественный