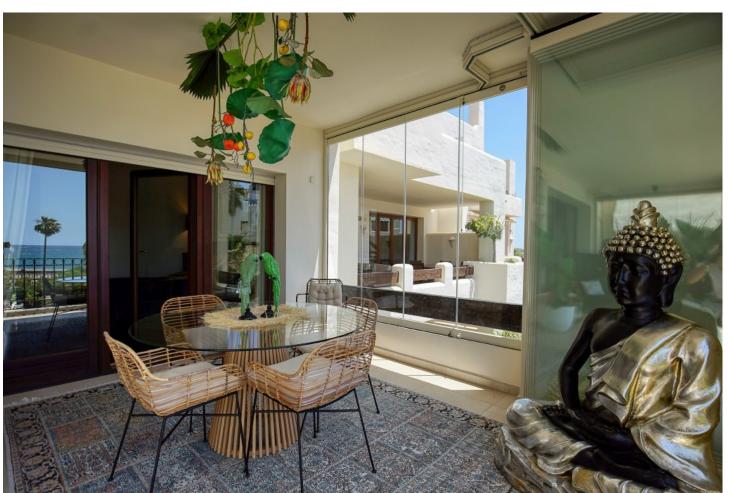

## Продажа - Апартамент - Estepona 850.00€

**Estepona** Апартамент

Коммунальные: 7,080 EUR / ИБИ: 840 EUR / год Мусор: 174 EUR / год

2

<del>\_</del>

150 m<sup>2</sup>

This 2-bedroom beachfront apartment in El Velerin has undergone a complete renovation, offering a luxurious and modern living space. The focal point of this apartment is the breathtaking panoramic sea views, which can be enjoyed from multiple spots in the apartment. The interior features high-quality materials and contemporary design elements. The living room is open and bright, with large windows, which frame the stunning ocean views. The terrace provides an ideal spot for relaxation and outdoor dining, where you can soak in the sea breeze and enjoy the picturesque surroundings. Both bedrooms are elegantly designed, with one of the bedrooms offering the most stunning views to wake up to. The apartment includes a fully equipped kitchen with modern appliances and a stylish bathroom with sleek fixtures. Residents of this beachfront complex haven have direct access to the sandy shores of El Velerin and they also have their own communal pool, making it the perfect retreat with its prime location and exquisite interior, this reformed apartment offers a truly idyllic coastal living experience. Its only 5 minutes drive to Estepona town, only 2 minutes away you will find supermarkets and all necessary amenities. Contact us for a viewing now!