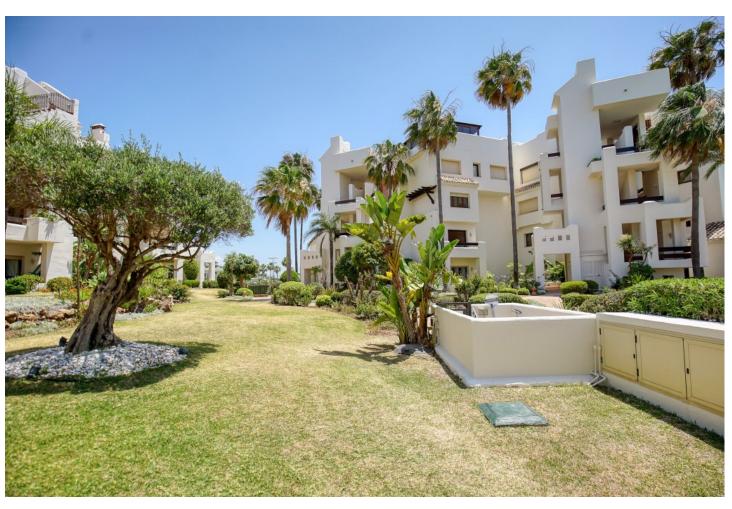

## Продажа - Апартамент - Estepona 850.00€

**Estepona** Апартамент

Коммунальные: 7,080 EUR / ИБИ: 840 EUR / год Мусор: 174 EUR / год

2

<del>\_</del>

150 m<sup>2</sup>

This 2-bedroom beachfront apartment in El Velerin has undergone a complete renovation, offering a luxurious and modern living space. The focal point of this apartment is the breathtaking panoramic sea views, which can be enjoyed from multiple spots in the apartment. The interior features high-quality materials and contemporary design elements. The living room is open and bright, with large windows, which frame the stunning ocean views. The terrace provides an ideal spot for relaxation and outdoor dining, where you can soak in the sea breeze and enjoy the picturesque surroundings. Both bedrooms are elegantly designed, with one of the bedrooms offering the most stunning views to wake up to. The apartment includes a fully equipped kitchen with modern appliances and a stylish bathroom with sleek fixtures. Residents of this beachfront complex haven have direct access to the sandy shores of El Velerin and they also have their own communal pool, making it the perfect retreat with its prime location and exquisite interior, this reformed apartment offers a truly idyllic coastal living experience. Its only 5 minutes drive to Estepona town, only 2 minutes away you will find supermarkets and all necessary amenities. Contact us for a viewing now!

Расположение
✓ Первая линия пляжа

**ВИД У** Пляж **У** Панорамный

меры безопасности ✓ Охрана 24 часа **Парковка** ✔ Гараж **бассейн** Общий **Кухня** 

**кухня** Полностью оборудованная

**Климат-контроль**✓ Кондиционер