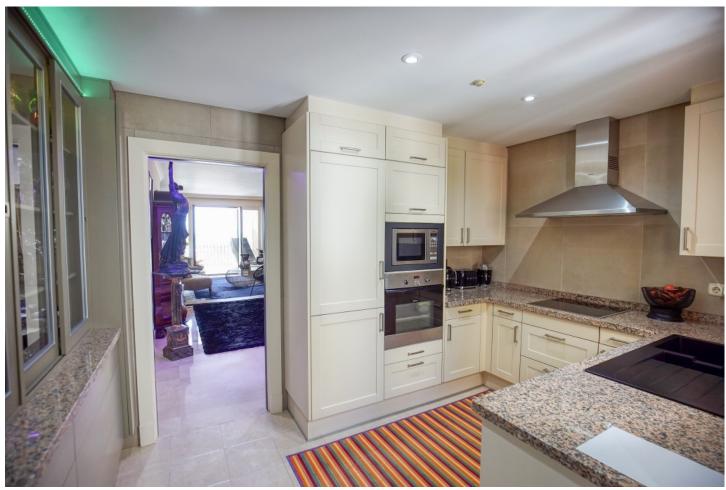

## Продажа - Апартамент - Estepona 850.00€

**Estepona** Апартамент

Коммунальные: 7,080 EUR / ИБИ: 840 EUR / год Мусор: 174 EUR / год

2

<del>\_</del>

150 m<sup>2</sup>

This 2-bedroom beachfront apartment in El Velerin has undergone a complete renovation, offering a luxurious and modern living space. The focal point of this apartment is the breathtaking panoramic sea views, which can be enjoyed from multiple spots in the apartment. The interior features high-quality materials and contemporary design elements. The living room is open and bright, with large windows, which frame the stunning ocean views. The terrace provides an ideal spot for relaxation and outdoor dining, where you can soak in the sea breeze and enjoy the picturesque surroundings. Both bedrooms are elegantly designed, with one of the bedrooms offering the most stunning views to wake up to. The apartment includes a fully equipped kitchen with modern appliances and a stylish bathroom with sleek fixtures. Residents of this beachfront complex haven have direct access to the sandy shores of El Velerin and they also have their own communal pool, making it the perfect retreat with its prime location and exquisite interior, this reformed apartment offers a truly idyllic coastal living experience. Its only 5 minutes drive to Estepona town, only 2 minutes away you will find supermarkets and all necessary amenities. Contact us for a viewing now!

Расположение
✓ Первая линия пляжа

**ВИД У** Пляж **У** Панорамный

меры безопасности ✓ Охрана 24 часа **Парковка** ✔ Гараж **бассейн** Общий **Кухня** 

**кухня** Полностью оборудованная

**Климат-контроль**✓ Кондиционер

**Сад** ✓ Общественный