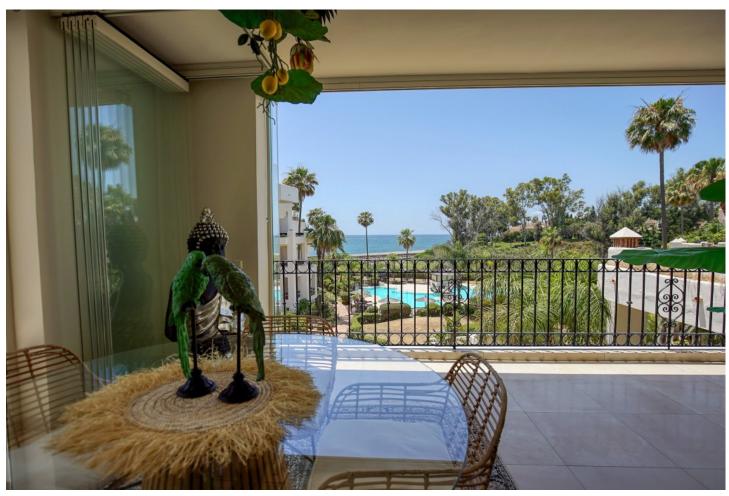

## Продажа - Апартамент - Estepona 850.00€

**Estepona** Апартамент

Коммунальные: 7,080 EUR / ИБИ: 840 EUR / год Мусор: 174 EUR / год

2

<del>\_</del>

150 m<sup>2</sup>

This 2-bedroom beachfront apartment in El Velerin has undergone a complete renovation, offering a luxurious and modern living space. The focal point of this apartment is the breathtaking panoramic sea views, which can be enjoyed from multiple spots in the apartment. The interior features high-quality materials and contemporary design elements. The living room is open and bright, with large windows, which frame the stunning ocean views. The terrace provides an ideal spot for relaxation and outdoor dining, where you can soak in the sea breeze and enjoy the picturesque surroundings. Both bedrooms are elegantly designed, with one of the bedrooms offering the most stunning views to wake up to. The apartment includes a fully equipped kitchen with modern appliances and a stylish bathroom with sleek fixtures. Residents of this beachfront complex haven have direct access to the sandy shores of El Velerin and they also have their own communal pool, making it the perfect retreat with its prime location and exquisite interior, this reformed apartment offers a truly idyllic coastal living experience. Its only 5 minutes drive to Estepona town, only 2 minutes away you will find supermarkets and all necessary amenities. Contact us for a viewing now!

Расположение
✓ Первая линия пляжа

**ВИД У** Пляж **У** Панорамный

меры безопасности ✓ Охрана 24 часа **Парковка** ✔ Гараж **бассейн** Общий **Кухня** 

**кухня** Полностью оборудованная

**Климат-контроль**✓ Кондиционер