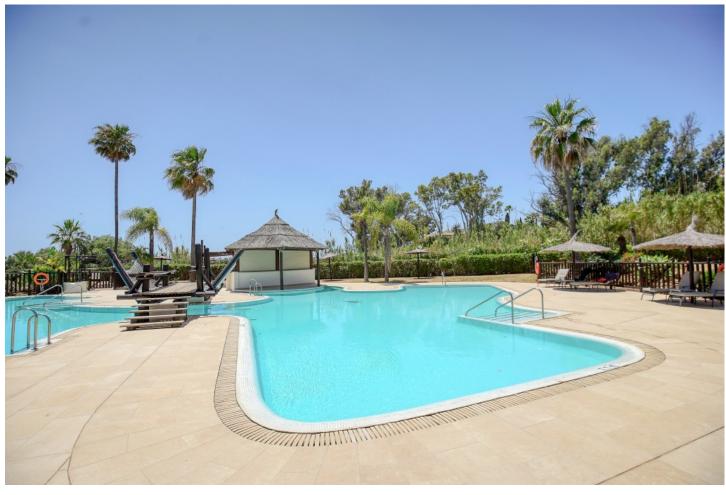

## Продажа - Апартамент - Estepona 850.00€

**Estepona** Апартамент

Коммунальные: 7,080 EUR / ИБИ: 840 EUR / год Мусор: 174 EUR / год

2

<del>\_</del>

150 m<sup>2</sup>

This 2-bedroom beachfront apartment in El Velerin has undergone a complete renovation, offering a luxurious and modern living space. The focal point of this apartment is the breathtaking panoramic sea views, which can be enjoyed from multiple spots in the apartment. The interior features high-quality materials and contemporary design elements. The living room is open and bright, with large windows, which frame the stunning ocean views. The terrace provides an ideal spot for relaxation and outdoor dining, where you can soak in the sea breeze and enjoy the picturesque surroundings. Both bedrooms are elegantly designed, with one of the bedrooms offering the most stunning views to wake up to. The apartment includes a fully equipped kitchen with modern appliances and a stylish bathroom with sleek fixtures. Residents of this beachfront complex haven have direct access to the sandy shores of El Velerin and they also have their own communal pool, making it the perfect retreat with its prime location and exquisite interior, this reformed apartment offers a truly idyllic coastal living experience. Its only 5 minutes drive to Estepona town, only 2 minutes away you will find supermarkets and all necessary amenities. Contact us for a viewing now!

Расположение
✓ Первая линия пляжа

**ВИД У** Пляж **У** Панорамный

меры безопасности ✓ Охрана 24 часа **Парковка** ✔ Гараж **бассейн** Общий **Кухня** 

**кухня** Полностью оборудованная

**Климат-контроль**✓ Кондиционер