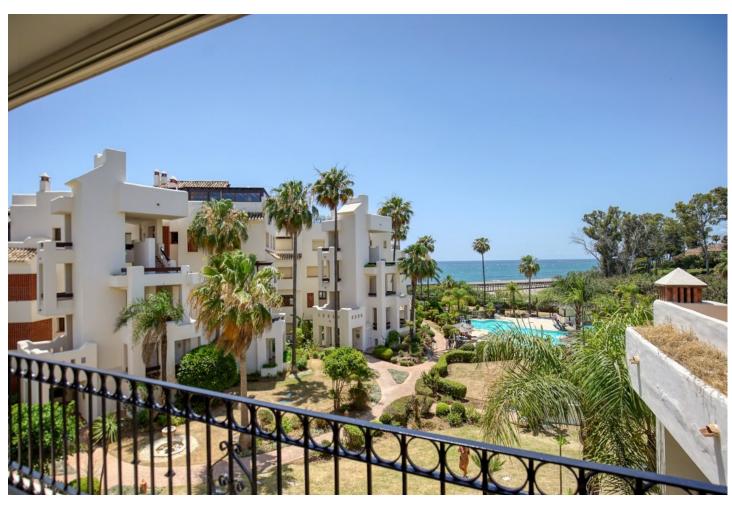

## Продажа - Апартамент - Estepona 850.00€

**Estepona** Апартамент

Коммунальные: 7,080 EUR / ИБИ: 840 EUR / год Мусор: 174 EUR / год

2

<del>\_</del>

150 m<sup>2</sup>

This 2-bedroom beachfront apartment in El Velerin has undergone a complete renovation, offering a luxurious and modern living space. The focal point of this apartment is the breathtaking panoramic sea views, which can be enjoyed from multiple spots in the apartment. The interior features high-quality materials and contemporary design elements. The living room is open and bright, with large windows, which frame the stunning ocean views. The terrace provides an ideal spot for relaxation and outdoor dining, where you can soak in the sea breeze and enjoy the picturesque surroundings. Both bedrooms are elegantly designed, with one of the bedrooms offering the most stunning views to wake up to. The apartment includes a fully equipped kitchen with modern appliances and a stylish bathroom with sleek fixtures. Residents of this beachfront complex haven have direct access to the sandy shores of El Velerin and they also have their own communal pool, making it the perfect retreat with its prime location and exquisite interior, this reformed apartment offers a truly idyllic coastal living experience. Its only 5 minutes drive to Estepona town, only 2 minutes away you will find supermarkets and all necessary amenities. Contact us for a viewing now!

Расположение
✓ Первая линия пляжа

**ВИД У** Пляж **У** Панорамный

меры безопасности ✓ Охрана 24 часа **Парковка** ✔ Гараж **бассейн** Общий **Кухня** 

**кухня** Полностью оборудованная

**Климат-контроль**✓ Кондиционер