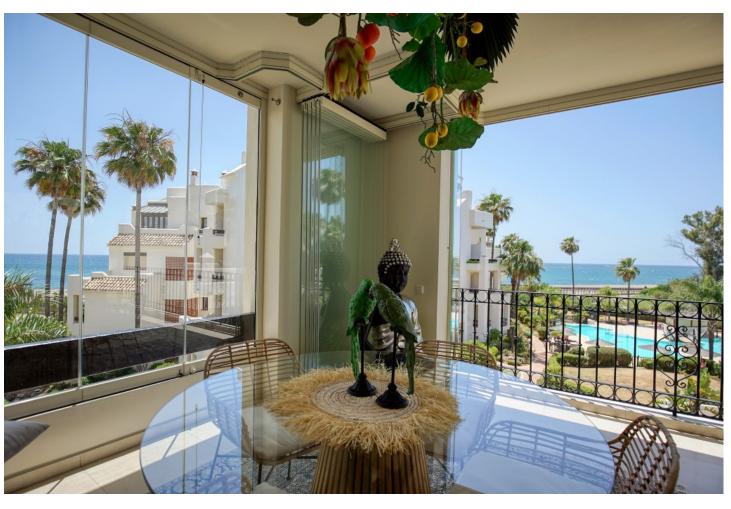

## Продажа - Апартамент - Estepona 850.00€

**Estepona** Апартамент

Коммунальные: 7,080 EUR / ИБИ: 840 EUR / год Мусор: 174 EUR / год

2

<del>\_</del>

150 m<sup>2</sup>

This 2-bedroom beachfront apartment in El Velerin has undergone a complete renovation, offering a luxurious and modern living space. The focal point of this apartment is the breathtaking panoramic sea views, which can be enjoyed from multiple spots in the apartment. The interior features high-quality materials and contemporary design elements. The living room is open and bright, with large windows, which frame the stunning ocean views. The terrace provides an ideal spot for relaxation and outdoor dining, where you can soak in the sea breeze and enjoy the picturesque surroundings. Both bedrooms are elegantly designed, with one of the bedrooms offering the most stunning views to wake up to. The apartment includes a fully equipped kitchen with modern appliances and a stylish bathroom with sleek fixtures. Residents of this beachfront complex haven have direct access to the sandy shores of El Velerin and they also have their own communal pool, making it the perfect retreat with its prime location and exquisite interior, this reformed apartment offers a truly idyllic coastal living experience. Its only 5 minutes drive to Estepona town, only 2 minutes away you will find supermarkets and all necessary amenities. Contact us for a viewing now!

Расположение
✓ Первая линия пляжа

**ВИД У** Пляж **У** Панорамный

меры безопасности ✓ Охрана 24 часа **Парковка** ✔ Гараж **бассейн** Общий **Кухня** 

**кухня** Полностью оборудованная

**Климат-контроль**✓ Кондиционер