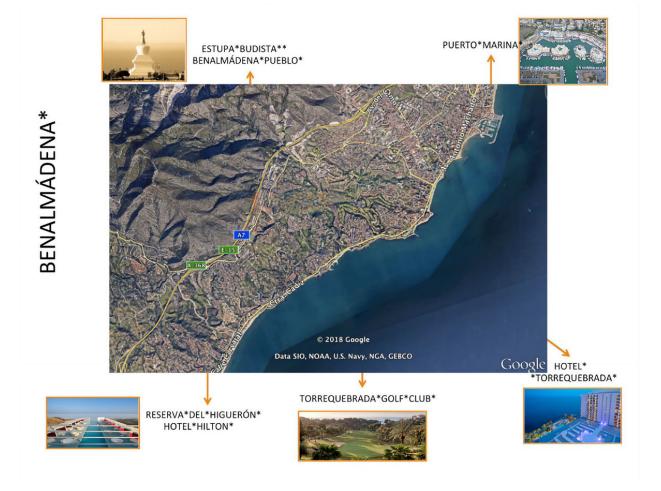

## Участок

Incredible land to build a hotel complex, aparthotel, also ideal as a sports hotel on an existing luxury base. This 16513m<sup>2</sup> plot has a total buildable area of more than 11500m<sup>2</sup>. Of wich 65% is for the hotel rooms., allowing for about 250 rooms to be built. With an elegant restaurant and cafe, a paddle tennis club with 5 courts, a children's playground and an indoor playground and several rooms to host different events, it has successfully catered for multiple weddings in a single day. The total amount built at this current time is 4000m<sup>2</sup> It is a privileged location, a stone's throw from the famous Torrequebrada golf course, designed by the renowned José Gancedo, and just a few minutes from the beautiful sandy beaches of the Costa del Sol (1,2km to be exact) From the prestigious Torrequebrada area you can find in the center of Benalmádena Costa, 8 minutes by car, 20 minutes from Malaga airport and 25 minutes from the center of Marbella. Contact us to find out more about this profitable investment, you won't be disappointed.