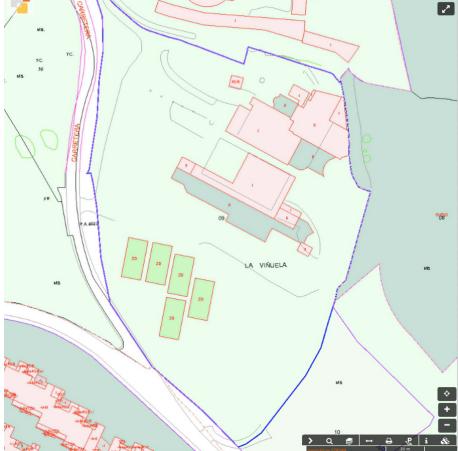

## Участок

Incredible land to build a hotel complex, aparthotel, also ideal as a sports hotel on an existing luxury base. This 16513m<sup>2</sup> plot has a total buildable area of more than 11500m<sup>2</sup>. Of wich 65% is for the hotel rooms., allowing for about 250 rooms to be built. With an elegant restaurant and cafe, a paddle tennis club with 5 courts, a children's playground and an indoor playground and several rooms to host different events, it has successfully catered for multiple weddings in a single day. The total amount built at this current time is 4000m<sup>2</sup> It is a privileged location, a stone's throw from the famous Torrequebrada golf course, designed by the renowned José Gancedo, and just a few minutes from the beautiful sandy beaches of the Costa del Sol (1,2km to be exact) From the prestigious Torrequebrada area you can find in the center of Benalmádena Costa, 8 minutes by car, 20 minutes from Malaga airport and 25 minutes from the center of Marbella. Contact us to find out more about this profitable investment, you won't be disappointed.