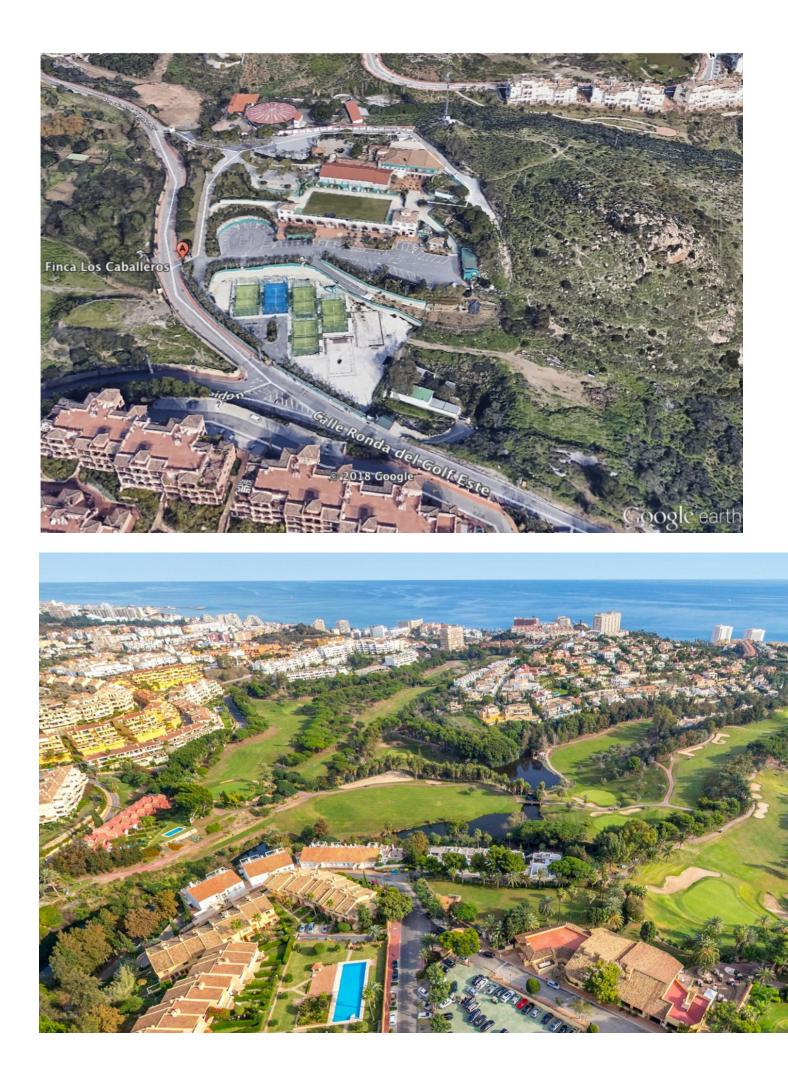

## Участок

Incredible land to build a hotel complex, aparthotel, also ideal as a sports hotel on an existing luxury base. This 16513m<sup>2</sup> plot has a total buildable area of more than 11500m<sup>2</sup>. Of wich 65% is for the hotel rooms., allowing for about 250 rooms to be built. With an elegant restaurant and cafe, a paddle tennis club with 5 courts, a children's playground and an indoor playground and several rooms to host different events, it has successfully catered for multiple weddings in a single day. The total amount built at this current time is 4000m<sup>2</sup> It is a privileged location, a stone's throw from the famous Torrequebrada golf course, designed by the renowned José Gancedo, and just a few minutes from the beautiful sandy beaches of the Costa del Sol (1,2km to be exact) From the prestigious Torrequebrada area you can find in the center of Benalmádena Costa, 8 minutes by car, 20 minutes from Malaga airport and 25 minutes from the center of Marbella. Contact us to find out more about this profitable investment, you won't be disappointed.

#### Особенности

Падлл теннис
Ресторан на территории