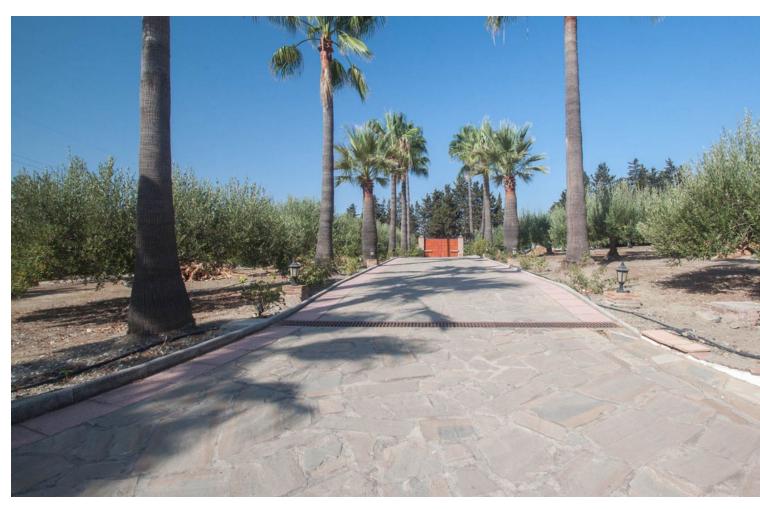

## Продажа - Дом - Estepona 2.400.000€

Estepona Дом

3

2

562 m2

10000 m2

Luxury property for sale in the area known as El Padrón in Estepona, Costa del Sol, Andalusia and located just 5 minutes by car from the beach and the Laguna Village shopping center. This beautiful rustic property of Estepona is accessed by a paved road and is located very close to all kind of services in a very charming area that is great to live in all year round. The house is built on a single floor and a ground floor for a garage and warehouse. The house is distributed as follows: large entrance hall with a guest toilet, a large living room with different windows and a door leading to a fantastic porch and garden, a fully equipped kitchen with all appliances and a large area with a dining table, a breakfast area and exit door with access to the dining room, in the right wing of the house we have the very large master bedroom with a bathroom, a large wardrobes and an exit door with an access to the porch, in the left wing we have two large bedrooms with ensuite bathrooms, In this same area there is a stair which go down to a large garage with enough space for several cars, there are two more rooms which can be used for different uses. The property is completely fenced, part of it with brick walls and another part with wire fence, automatic access door, large swimming pool with barbecue area, a room for gardening tools, it has a beautiful mature garden with grass and different types of beautiful flowers and many palm trees. , one part of the property has a lot of olive trees which provide enough oil for the whole year, the other part of the plot is planted with different types of fruit trees, avocados, orange trees, lemon trees, etc... This country property of Estepona is located 25 minutes by car to Marbella and 55 minutes bo Malaga airport. Can be your dream home.