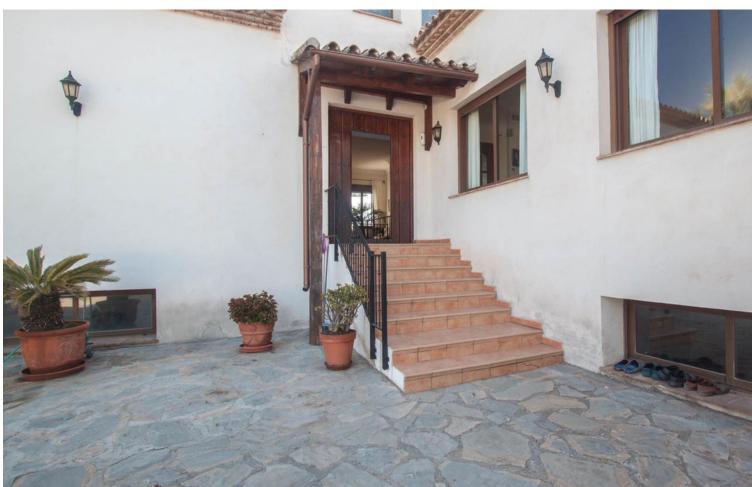

## Продажа - Дом - Estepona 2.400.000€

Estepona Дом

3

2

562 m2

10000 m2

Luxury property for sale in the area known as El Padrón in Estepona, Costa del Sol, Andalusia and located just 5 minutes by car from the beach and the Laguna Village shopping center. This beautiful rustic property of Estepona is accessed by a paved road and is located very close to all kind of services in a very charming area that is great to live in all year round. The house is built on a single floor and a ground floor for a garage and warehouse. The house is distributed as follows: large entrance hall with a guest toilet, a large living room with different windows and a door leading to a fantastic porch and garden, a fully equipped kitchen with all appliances and a large area with a dining table, a breakfast area and exit door with access to the dining room, in the right wing of the house we have the very large master bedroom with a bathroom, a large wardrobes and an exit door with an access to the porch, in the left wing we have two large bedrooms with ensuite bathrooms, In this same area there is a stair which go down to a large garage with enough space for several cars, there are two more rooms which can be used for different uses. The property is completely fenced, part of it with brick walls and another part with wire fence, automatic access door, large swimming pool with barbecue area, a room for gardening tools, it has a beautiful mature garden with grass and different types of beautiful flowers and many palm trees. , one part of the property has a lot of olive trees which provide enough oil for the whole year, the other part of the plot is planted with different types of fruit trees, avocados, orange trees, lemon trees, etc... This country property of Estepona is located 25 minutes by car to Marbella and 55 minutes bo Malaga airport. Can be your dream home.