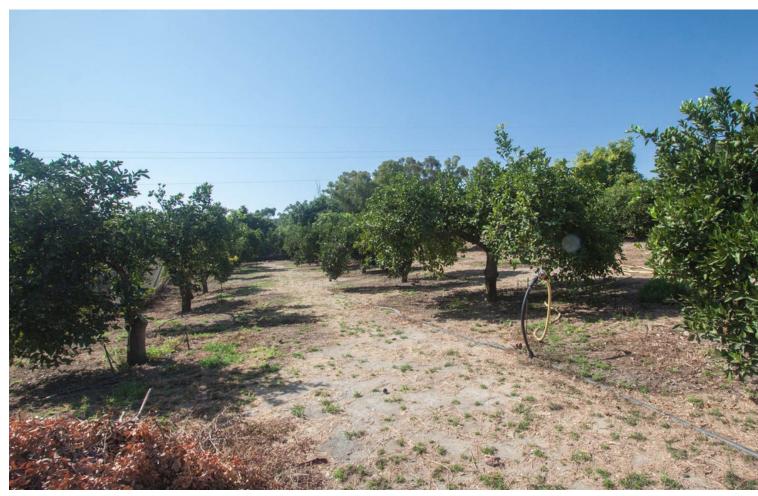

## Продажа - Дом - Estepona 2.400.000€

Estepona Дом

3

2

562 m2

10000 m2

Luxury property for sale in the area known as El Padrón in Estepona, Costa del Sol, Andalusia and located just 5 minutes by car from the beach and the Laguna Village shopping center. This beautiful rustic property of Estepona is accessed by a paved road and is located very close to all kind of services in a very charming area that is great to live in all year round. The house is built on a single floor and a ground floor for a garage and warehouse. The house is distributed as follows: large entrance hall with a guest toilet, a large living room with different windows and a door leading to a fantastic porch and garden, a fully equipped kitchen with all appliances and a large area with a dining table, a breakfast area and exit door with access to the dining room, in the right wing of the house we have the very large master bedroom with a bathroom, a large wardrobes and an exit door with an access to the porch, in the left wing we have two large bedrooms with ensuite bathrooms, In this same area there is a stair which go down to a large garage with enough space for several cars, there are two more rooms which can be used for different uses. The property is completely fenced, part of it with brick walls and another part with wire fence, automatic access door, large swimming pool with barbecue area, a room for gardening tools, it has a beautiful mature garden with grass and different types of beautiful flowers and many palm trees. , one part of the property has a lot of olive trees which provide enough oil for the whole year, the other part of the plot is planted with different types of fruit trees, avocados, orange trees, lemon trees, etc... This country property of Estepona is located 25 minutes by car to Marbella and 55 minutes bo Malaga airport. Can be your dream home.