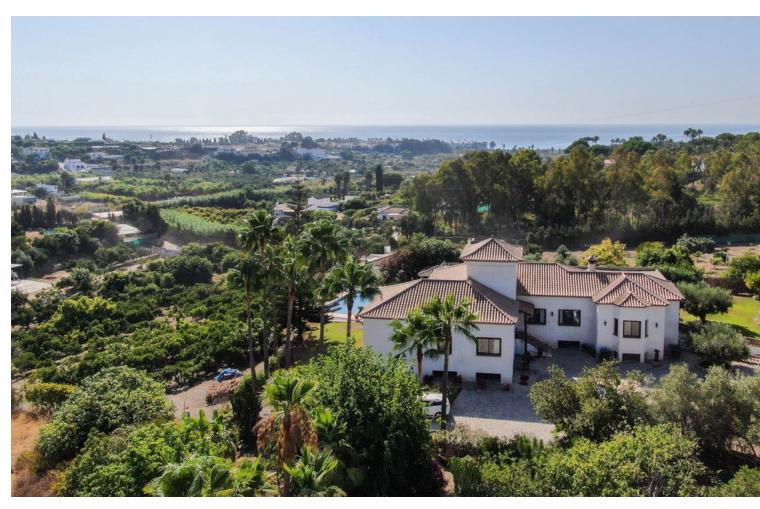

## Продажа - Дом - Estepona 2.400.000€

Estepona Дом

3

2

562 m2

10000 m2

Luxury property for sale in the area known as El Padrón in Estepona, Costa del Sol, Andalusia and located just 5 minutes by car from the beach and the Laguna Village shopping center. This beautiful rustic property of Estepona is accessed by a paved road and is located very close to all kind of services in a very charming area that is great to live in all year round. The house is built on a single floor and a ground floor for a garage and warehouse. The house is distributed as follows: large entrance hall with a guest toilet, a large living room with different windows and a door leading to a fantastic porch and garden, a fully equipped kitchen with all appliances and a large area with a dining table, a breakfast area and exit door with access to the dining room, in the right wing of the house we have the very large master bedroom with a bathroom, a large wardrobes and an exit door with an access to the porch, in the left wing we have two large bedrooms with ensuite bathrooms, In this same area there is a stair which go down to a large garage with enough space for several cars, there are two more rooms which can be used for different uses. The property is completely fenced, part of it with brick walls and another part with wire fence, automatic access door, large swimming pool with barbecue area, a room for gardening tools, it has a beautiful mature garden with grass and different types of beautiful flowers and many palm trees. , one part of the property has a lot of olive trees which provide enough oil for the whole year, the other part of the plot is planted with different types of fruit trees, avocados, orange trees, lemon trees, etc... This country property of Estepona is located 25 minutes by car to Marbella and 55 minutes bo Malaga airport. Can be your dream home.