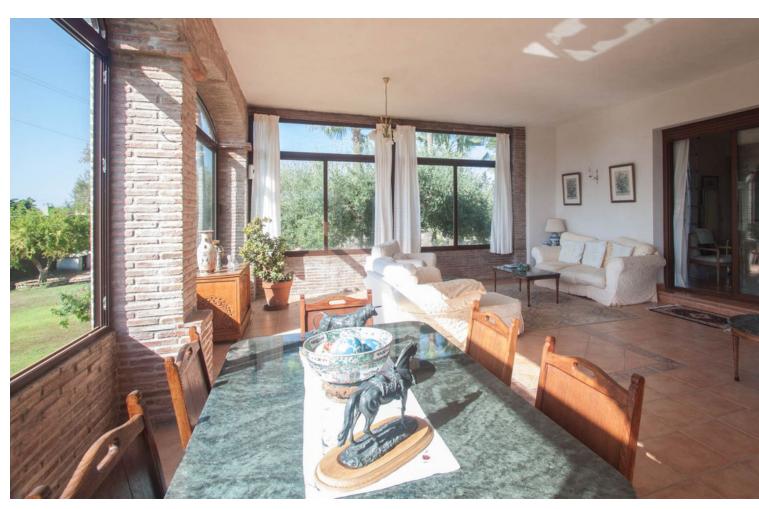

## Продажа - Дом - Estepona 2.400.000€

Estepona Дом

3

2

562 m2

10000 m2

Luxury property for sale in the area known as El Padrón in Estepona, Costa del Sol, Andalusia and located just 5 minutes by car from the beach and the Laguna Village shopping center. This beautiful rustic property of Estepona is accessed by a paved road and is located very close to all kind of services in a very charming area that is great to live in all year round. The house is built on a single floor and a ground floor for a garage and warehouse. The house is distributed as follows: large entrance hall with a guest toilet, a large living room with different windows and a door leading to a fantastic porch and garden, a fully equipped kitchen with all appliances and a large area with a dining table, a breakfast area and exit door with access to the dining room, in the right wing of the house we have the very large master bedroom with a bathroom, a large wardrobes and an exit door with an access to the porch, in the left wing we have two large bedrooms with ensuite bathrooms, In this same area there is a stair which go down to a large garage with enough space for several cars, there are two more rooms which can be used for different uses. The property is completely fenced, part of it with brick walls and another part with wire fence, automatic access door, large swimming pool with barbecue area, a room for gardening tools, it has a beautiful mature garden with grass and different types of beautiful flowers and many palm trees. , one part of the property has a lot of olive trees which provide enough oil for the whole year, the other part of the plot is planted with different types of fruit trees, avocados, orange trees, lemon trees, etc... This country property of Estepona is located 25 minutes by car to Marbella and 55 minutes bo Malaga airport. Can be your dream home.