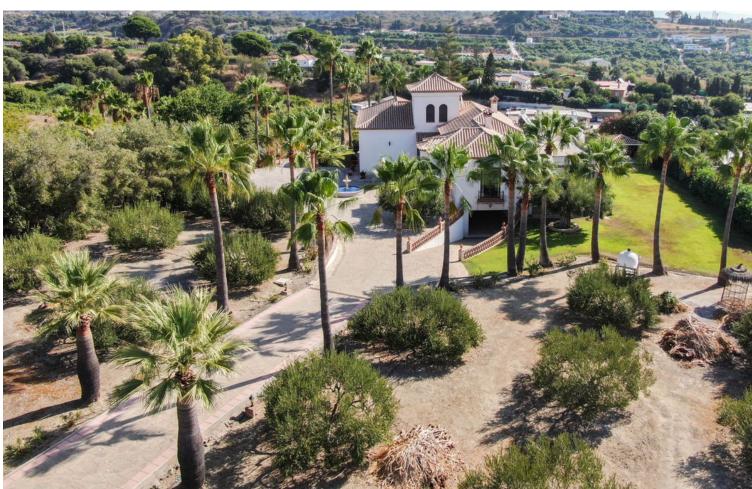

## Продажа - Дом - Estepona 2.400.000€

Estepona Дом

3

2

562 m2

10000 m2

Luxury property for sale in the area known as El Padrón in Estepona, Costa del Sol, Andalusia and located just 5 minutes by car from the beach and the Laguna Village shopping center. This beautiful rustic property of Estepona is accessed by a paved road and is located very close to all kind of services in a very charming area that is great to live in all year round. The house is built on a single floor and a ground floor for a garage and warehouse. The house is distributed as follows: large entrance hall with a guest toilet, a large living room with different windows and a door leading to a fantastic porch and garden, a fully equipped kitchen with all appliances and a large area with a dining table, a breakfast area and exit door with access to the dining room, in the right wing of the house we have the very large master bedroom with a bathroom, a large wardrobes and an exit door with an access to the porch, in the left wing we have two large bedrooms with ensuite bathrooms, In this same area there is a stair which go down to a large garage with enough space for several cars, there are two more rooms which can be used for different uses. The property is completely fenced, part of it with brick walls and another part with wire fence, automatic access door, large swimming pool with barbecue area, a room for gardening tools, it has a beautiful mature garden with grass and different types of beautiful flowers and many palm trees. , one part of the property has a lot of olive trees which provide enough oil for the whole year, the other part of the plot is planted with different types of fruit trees, avocados, orange trees, lemon trees, etc... This country property of Estepona is located 25 minutes by car to Marbella and 55 minutes bo Malaga airport. Can be your dream home.