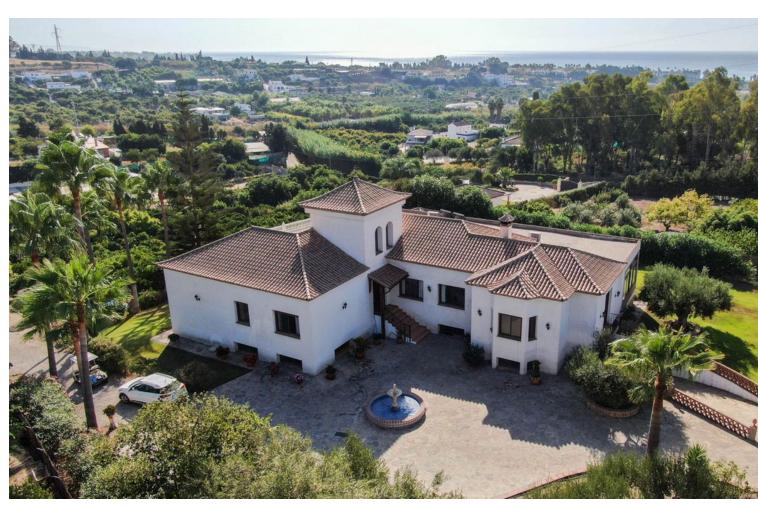

## Продажа - Дом - Estepona 2.400.000€

Estepona Дом

3

2

562 m2

10000 m2

Luxury property for sale in the area known as El Padrón in Estepona, Costa del Sol, Andalusia and located just 5 minutes by car from the beach and the Laguna Village shopping center. This beautiful rustic property of Estepona is accessed by a paved road and is located very close to all kind of services in a very charming area that is great to live in all year round. The house is built on a single floor and a ground floor for a garage and warehouse. The house is distributed as follows: large entrance hall with a guest toilet, a large living room with different windows and a door leading to a fantastic porch and garden, a fully equipped kitchen with all appliances and a large area with a dining table, a breakfast area and exit door with access to the dining room, in the right wing of the house we have the very large master bedroom with a bathroom, a large wardrobes and an exit door with an access to the porch, in the left wing we have two large bedrooms with ensuite bathrooms, In this same area there is a stair which go down to a large garage with enough space for several cars, there are two more rooms which can be used for different uses. The property is completely fenced, part of it with brick walls and another part with wire fence, automatic access door, large swimming pool with barbecue area, a room for gardening tools, it has a beautiful mature garden with grass and different types of beautiful flowers and many palm trees. , one part of the property has a lot of olive trees which provide enough oil for the whole year, the other part of the plot is planted with different types of fruit trees, avocados, orange trees, lemon trees, etc... This country property of Estepona is located 25 minutes by car to Marbella and 55 minutes bo Malaga airport. Can be your dream home.