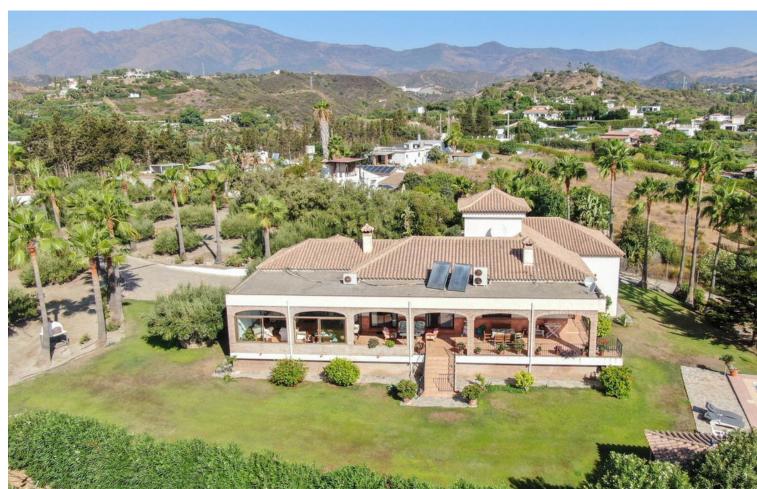

## Продажа - Дом - Estepona 2.400.000€

Estepona Дом

3

2

562 m2

10000 m2

Luxury property for sale in the area known as El Padrón in Estepona, Costa del Sol, Andalusia and located just 5 minutes by car from the beach and the Laguna Village shopping center. This beautiful rustic property of Estepona is accessed by a paved road and is located very close to all kind of services in a very charming area that is great to live in all year round. The house is built on a single floor and a ground floor for a garage and warehouse. The house is distributed as follows: large entrance hall with a guest toilet, a large living room with different windows and a door leading to a fantastic porch and garden, a fully equipped kitchen with all appliances and a large area with a dining table, a breakfast area and exit door with access to the dining room, in the right wing of the house we have the very large master bedroom with a bathroom, a large wardrobes and an exit door with an access to the porch, in the left wing we have two large bedrooms with ensuite bathrooms, In this same area there is a stair which go down to a large garage with enough space for several cars, there are two more rooms which can be used for different uses. The property is completely fenced, part of it with brick walls and another part with wire fence, automatic access door, large swimming pool with barbecue area, a room for gardening tools, it has a beautiful mature garden with grass and different types of beautiful flowers and many palm trees. , one part of the property has a lot of olive trees which provide enough oil for the whole year, the other part of the plot is planted with different types of fruit trees, avocados, orange trees, lemon trees, etc... This country property of Estepona is located 25 minutes by car to Marbella and 55 minutes bo Malaga airport. Can be your dream home.