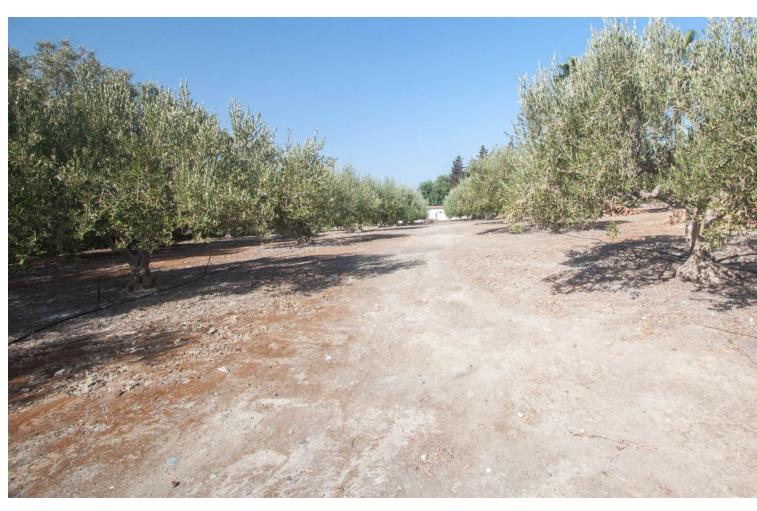

## Продажа - Дом - Estepona 2.400.000€

Estepona Дом

3

2

562 m2

10000 m2

Luxury property for sale in the area known as El Padrón in Estepona, Costa del Sol, Andalusia and located just 5 minutes by car from the beach and the Laguna Village shopping center. This beautiful rustic property of Estepona is accessed by a paved road and is located very close to all kind of services in a very charming area that is great to live in all year round. The house is built on a single floor and a ground floor for a garage and warehouse. The house is distributed as follows: large entrance hall with a guest toilet, a large living room with different windows and a door leading to a fantastic porch and garden, a fully equipped kitchen with all appliances and a large area with a dining table, a breakfast area and exit door with access to the dining room, in the right wing of the house we have the very large master bedroom with a bathroom, a large wardrobes and an exit door with an access to the porch, in the left wing we have two large bedrooms with ensuite bathrooms, In this same area there is a stair which go down to a large garage with enough space for several cars, there are two more rooms which can be used for different uses. The property is completely fenced, part of it with brick walls and another part with wire fence, automatic access door, large swimming pool with barbecue area, a room for gardening tools, it has a beautiful mature garden with grass and different types of beautiful flowers and many palm trees. , one part of the property has a lot of olive trees which provide enough oil for the whole year, the other part of the plot is planted with different types of fruit trees, avocados, orange trees, lemon trees, etc... This country property of Estepona is located 25 minutes by car to Marbella and 55 minutes bo Malaga airport. Can be your dream home.