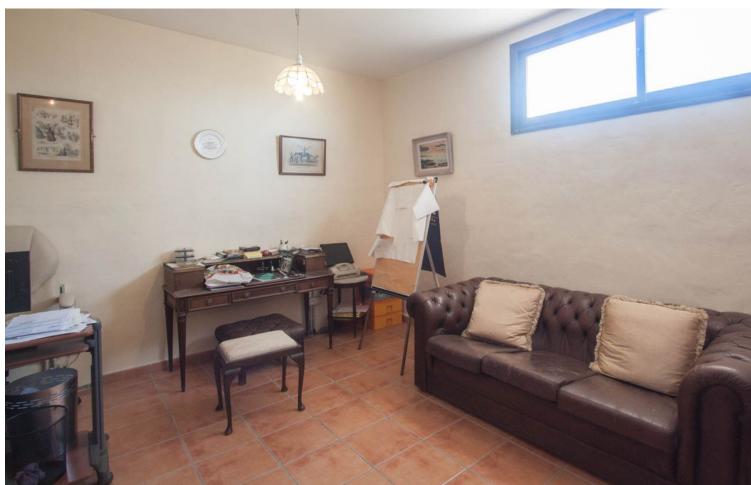

## Продажа - Дом - Estepona 2.400.000€

Estepona Дом

3

2

562 m2

10000 m2

Luxury property for sale in the area known as El Padrón in Estepona, Costa del Sol, Andalusia and located just 5 minutes by car from the beach and the Laguna Village shopping center. This beautiful rustic property of Estepona is accessed by a paved road and is located very close to all kind of services in a very charming area that is great to live in all year round. The house is built on a single floor and a ground floor for a garage and warehouse. The house is distributed as follows: large entrance hall with a guest toilet, a large living room with different windows and a door leading to a fantastic porch and garden, a fully equipped kitchen with all appliances and a large area with a dining table, a breakfast area and exit door with access to the dining room, in the right wing of the house we have the very large master bedroom with a bathroom, a large wardrobes and an exit door with an access to the porch, in the left wing we have two large bedrooms with ensuite bathrooms, In this same area there is a stair which go down to a large garage with enough space for several cars, there are two more rooms which can be used for different uses. The property is completely fenced, part of it with brick walls and another part with wire fence, automatic access door, large swimming pool with barbecue area, a room for gardening tools, it has a beautiful mature garden with grass and different types of beautiful flowers and many palm trees. , one part of the property has a lot of olive trees which provide enough oil for the whole year, the other part of the plot is planted with different types of fruit trees, avocados, orange trees, lemon trees, etc... This country property of Estepona is located 25 minutes by car to Marbella and 55 minutes bo Malaga airport. Can be your dream home.