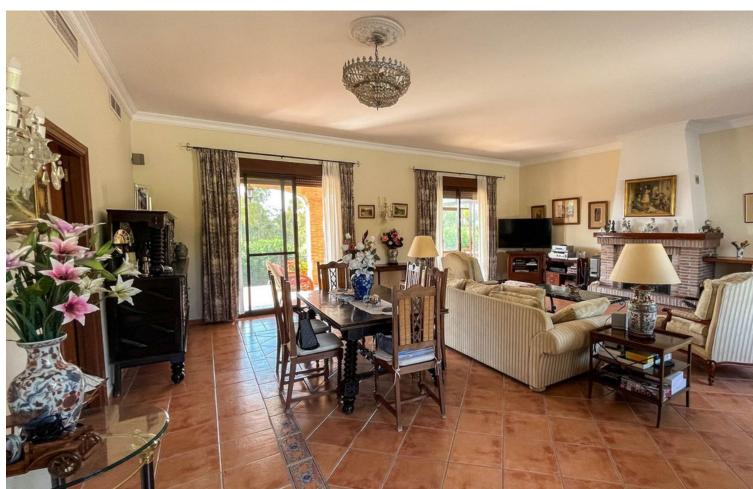

## Продажа - Дом - Estepona 2.400.000€

Estepona Дом

3

2

562 m2

10000 m2

Luxury property for sale in the area known as El Padrón in Estepona, Costa del Sol, Andalusia and located just 5 minutes by car from the beach and the Laguna Village shopping center. This beautiful rustic property of Estepona is accessed by a paved road and is located very close to all kind of services in a very charming area that is great to live in all year round. The house is built on a single floor and a ground floor for a garage and warehouse. The house is distributed as follows: large entrance hall with a guest toilet, a large living room with different windows and a door leading to a fantastic porch and garden, a fully equipped kitchen with all appliances and a large area with a dining table, a breakfast area and exit door with access to the dining room, in the right wing of the house we have the very large master bedroom with a bathroom, a large wardrobes and an exit door with an access to the porch, in the left wing we have two large bedrooms with ensuite bathrooms, In this same area there is a stair which go down to a large garage with enough space for several cars, there are two more rooms which can be used for different uses. The property is completely fenced, part of it with brick walls and another part with wire fence, automatic access door, large swimming pool with barbecue area, a room for gardening tools, it has a beautiful mature garden with grass and different types of beautiful flowers and many palm trees. , one part of the property has a lot of olive trees which provide enough oil for the whole year, the other part of the plot is planted with different types of fruit trees, avocados, orange trees, lemon trees, etc... This country property of Estepona is located 25 minutes by car to Marbella and 55 minutes bo Malaga airport. Can be your dream home.