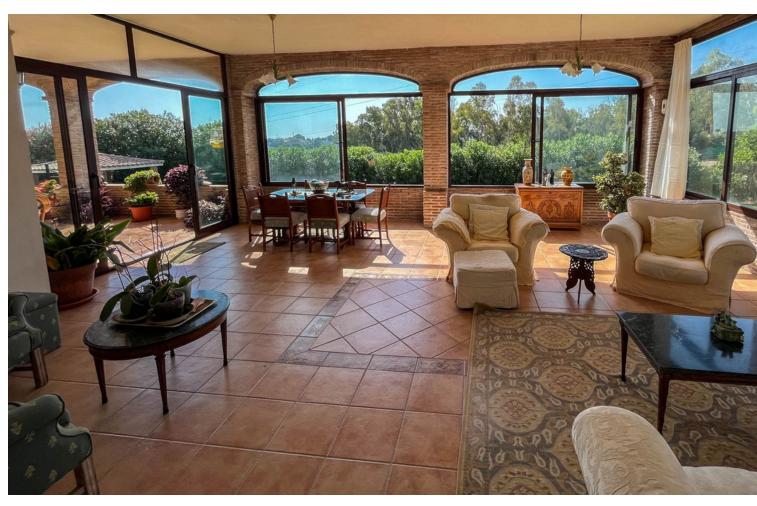

## Продажа - Дом - Estepona 2.400.000€

Estepona Дом

3

2

562 m2

10000 m2

Luxury property for sale in the area known as El Padrón in Estepona, Costa del Sol, Andalusia and located just 5 minutes by car from the beach and the Laguna Village shopping center. This beautiful rustic property of Estepona is accessed by a paved road and is located very close to all kind of services in a very charming area that is great to live in all year round. The house is built on a single floor and a ground floor for a garage and warehouse. The house is distributed as follows: large entrance hall with a guest toilet, a large living room with different windows and a door leading to a fantastic porch and garden, a fully equipped kitchen with all appliances and a large area with a dining table, a breakfast area and exit door with access to the dining room, in the right wing of the house we have the very large master bedroom with a bathroom, a large wardrobes and an exit door with an access to the porch, in the left wing we have two large bedrooms with ensuite bathrooms, In this same area there is a stair which go down to a large garage with enough space for several cars, there are two more rooms which can be used for different uses. The property is completely fenced, part of it with brick walls and another part with wire fence, automatic access door, large swimming pool with barbecue area, a room for gardening tools, it has a beautiful mature garden with grass and different types of beautiful flowers and many palm trees. , one part of the property has a lot of olive trees which provide enough oil for the whole year, the other part of the plot is planted with different types of fruit trees, avocados, orange trees, lemon trees, etc... This country property of Estepona is located 25 minutes by car to Marbella and 55 minutes bo Malaga airport. Can be your dream home.