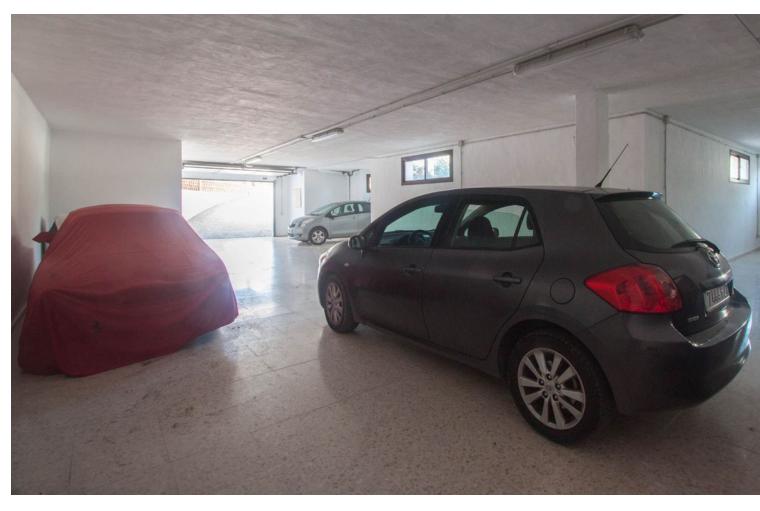

## Продажа - Дом - Estepona 2.400.000€

Estepona Дом

3

2

562 m2

10000 m2

Luxury property for sale in the area known as El Padrón in Estepona, Costa del Sol, Andalusia and located just 5 minutes by car from the beach and the Laguna Village shopping center. This beautiful rustic property of Estepona is accessed by a paved road and is located very close to all kind of services in a very charming area that is great to live in all year round. The house is built on a single floor and a ground floor for a garage and warehouse. The house is distributed as follows: large entrance hall with a guest toilet, a large living room with different windows and a door leading to a fantastic porch and garden, a fully equipped kitchen with all appliances and a large area with a dining table, a breakfast area and exit door with access to the dining room, in the right wing of the house we have the very large master bedroom with a bathroom, a large wardrobes and an exit door with an access to the porch, in the left wing we have two large bedrooms with ensuite bathrooms, In this same area there is a stair which go down to a large garage with enough space for several cars, there are two more rooms which can be used for different uses. The property is completely fenced, part of it with brick walls and another part with wire fence, automatic access door, large swimming pool with barbecue area, a room for gardening tools, it has a beautiful mature garden with grass and different types of beautiful flowers and many palm trees. , one part of the property has a lot of olive trees which provide enough oil for the whole year, the other part of the plot is planted with different types of fruit trees, avocados, orange trees, lemon trees, etc... This country property of Estepona is located 25 minutes by car to Marbella and 55 minutes bo Malaga airport. Can be your dream home.