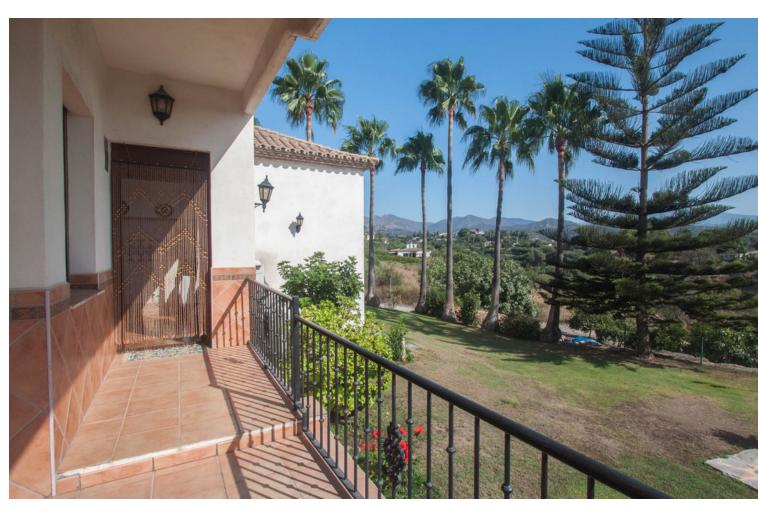

## Продажа - Дом - Estepona 2.400.000€

Estepona Дом

3

2

562 m2

10000 m2

Luxury property for sale in the area known as El Padrón in Estepona, Costa del Sol, Andalusia and located just 5 minutes by car from the beach and the Laguna Village shopping center. This beautiful rustic property of Estepona is accessed by a paved road and is located very close to all kind of services in a very charming area that is great to live in all year round. The house is built on a single floor and a ground floor for a garage and warehouse. The house is distributed as follows: large entrance hall with a guest toilet, a large living room with different windows and a door leading to a fantastic porch and garden, a fully equipped kitchen with all appliances and a large area with a dining table, a breakfast area and exit door with access to the dining room, in the right wing of the house we have the very large master bedroom with a bathroom, a large wardrobes and an exit door with an access to the porch, in the left wing we have two large bedrooms with ensuite bathrooms, In this same area there is a stair which go down to a large garage with enough space for several cars, there are two more rooms which can be used for different uses. The property is completely fenced, part of it with brick walls and another part with wire fence, automatic access door, large swimming pool with barbecue area, a room for gardening tools, it has a beautiful mature garden with grass and different types of beautiful flowers and many palm trees. , one part of the property has a lot of olive trees which provide enough oil for the whole year, the other part of the plot is planted with different types of fruit trees, avocados, orange trees, lemon trees, etc... This country property of Estepona is located 25 minutes by car to Marbella and 55 minutes bo Malaga airport. Can be your dream home.