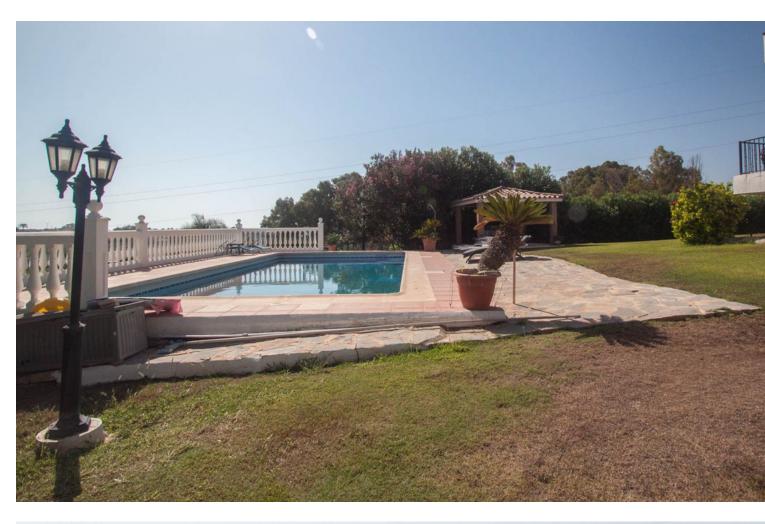

## Продажа - Дом - Estepona 2.400.000€

Estepona Дом

3

2

562 m2

10000 m2

Luxury property for sale in the area known as El Padrón in Estepona, Costa del Sol, Andalusia and located just 5 minutes by car from the beach and the Laguna Village shopping center. This beautiful rustic property of Estepona is accessed by a paved road and is located very close to all kind of services in a very charming area that is great to live in all year round. The house is built on a single floor and a ground floor for a garage and warehouse. The house is distributed as follows: large entrance hall with a guest toilet, a large living room with different windows and a door leading to a fantastic porch and garden, a fully equipped kitchen with all appliances and a large area with a dining table, a breakfast area and exit door with access to the dining room, in the right wing of the house we have the very large master bedroom with a bathroom, a large wardrobes and an exit door with an access to the porch, in the left wing we have two large bedrooms with ensuite bathrooms, In this same area there is a stair which go down to a large garage with enough space for several cars, there are two more rooms which can be used for different uses. The property is completely fenced, part of it with brick walls and another part with wire fence, automatic access door, large swimming pool with barbecue area, a room for gardening tools, it has a beautiful mature garden with grass and different types of beautiful flowers and many palm trees. , one part of the property has a lot of olive trees which provide enough oil for the whole year, the other part of the plot is planted with different types of fruit trees, avocados, orange trees, lemon trees, etc... This country property of Estepona is located 25 minutes by car to Marbella and 55 minutes bo Malaga airport. Can be your dream home.