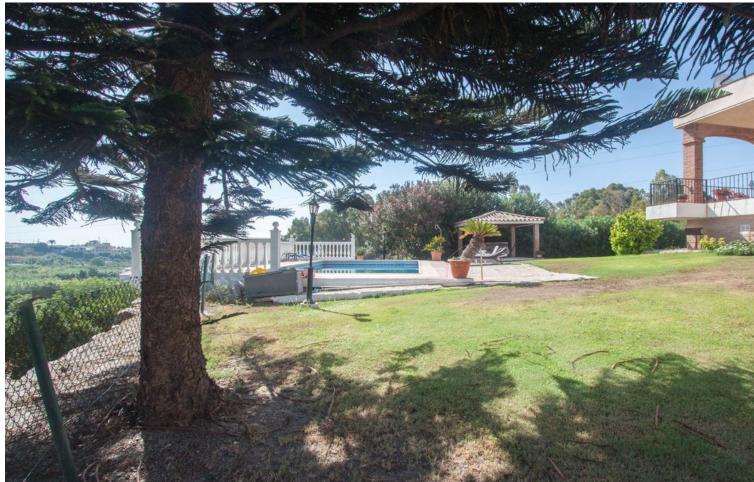

## Продажа - Дом - Estepona 2.400.000€

Estepona Дом

3

2

562 m2

10000 m2

Luxury property for sale in the area known as El Padrón in Estepona, Costa del Sol, Andalusia and located just 5 minutes by car from the beach and the Laguna Village shopping center. This beautiful rustic property of Estepona is accessed by a paved road and is located very close to all kind of services in a very charming area that is great to live in all year round. The house is built on a single floor and a ground floor for a garage and warehouse. The house is distributed as follows: large entrance hall with a guest toilet, a large living room with different windows and a door leading to a fantastic porch and garden, a fully equipped kitchen with all appliances and a large area with a dining table, a breakfast area and exit door with access to the dining room, in the right wing of the house we have the very large master bedroom with a bathroom, a large wardrobes and an exit door with an access to the porch, in the left wing we have two large bedrooms with ensuite bathrooms, In this same area there is a stair which go down to a large garage with enough space for several cars, there are two more rooms which can be used for different uses. The property is completely fenced, part of it with brick walls and another part with wire fence, automatic access door, large swimming pool with barbecue area, a room for gardening tools, it has a beautiful mature garden with grass and different types of beautiful flowers and many palm trees. , one part of the property has a lot of olive trees which provide enough oil for the whole year, the other part of the plot is planted with different types of fruit trees, avocados, orange trees, lemon trees, etc... This country property of Estepona is located 25 minutes by car to Marbella and 55 minutes bo Malaga airport. Can be your dream home.