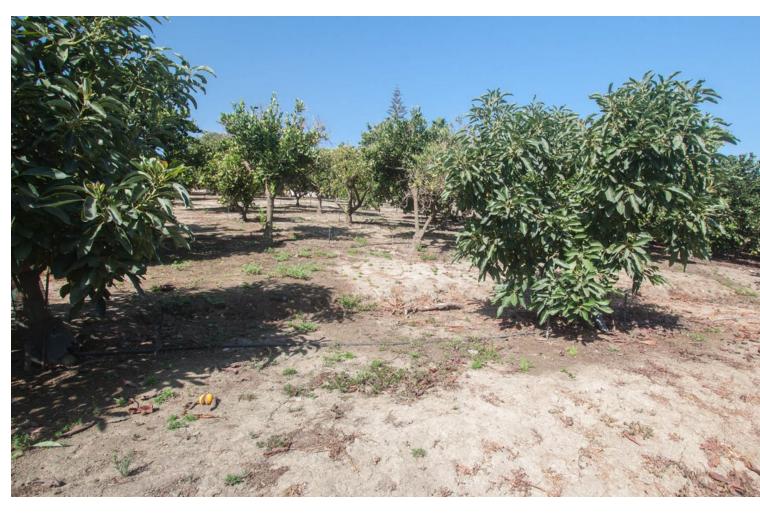

## Продажа - Дом - Estepona 2.400.000€

Estepona Дом

3

2

562 m2

10000 m2

Luxury property for sale in the area known as El Padrón in Estepona, Costa del Sol, Andalusia and located just 5 minutes by car from the beach and the Laguna Village shopping center. This beautiful rustic property of Estepona is accessed by a paved road and is located very close to all kind of services in a very charming area that is great to live in all year round. The house is built on a single floor and a ground floor for a garage and warehouse. The house is distributed as follows: large entrance hall with a guest toilet, a large living room with different windows and a door leading to a fantastic porch and garden, a fully equipped kitchen with all appliances and a large area with a dining table, a breakfast area and exit door with access to the dining room, in the right wing of the house we have the very large master bedroom with a bathroom, a large wardrobes and an exit door with an access to the porch, in the left wing we have two large bedrooms with ensuite bathrooms, In this same area there is a stair which go down to a large garage with enough space for several cars, there are two more rooms which can be used for different uses. The property is completely fenced, part of it with brick walls and another part with wire fence, automatic access door, large swimming pool with barbecue area, a room for gardening tools, it has a beautiful mature garden with grass and different types of beautiful flowers and many palm trees. , one part of the property has a lot of olive trees which provide enough oil for the whole year, the other part of the plot is planted with different types of fruit trees, avocados, orange trees, lemon trees, etc... This country property of Estepona is located 25 minutes by car to Marbella and 55 minutes bo Malaga airport. Can be your dream home.