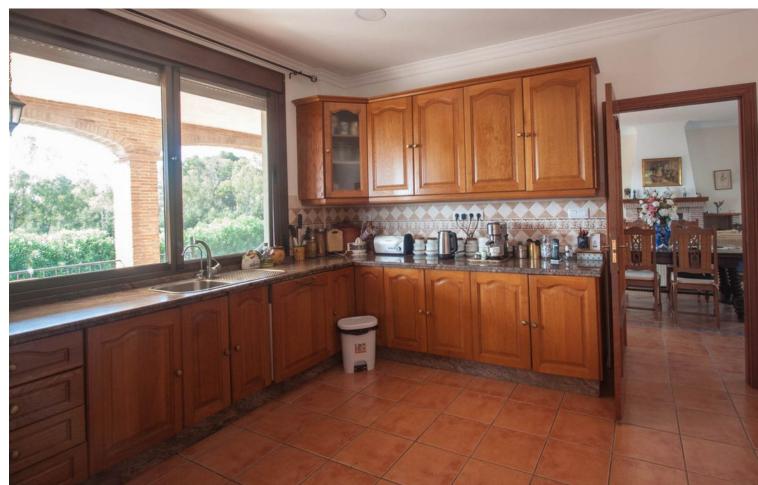

## Продажа - Дом - Estepona 2.400.000€

Estepona Дом

3

2

562 m2

10000 m2

Luxury property for sale in the area known as El Padrón in Estepona, Costa del Sol, Andalusia and located just 5 minutes by car from the beach and the Laguna Village shopping center. This beautiful rustic property of Estepona is accessed by a paved road and is located very close to all kind of services in a very charming area that is great to live in all year round. The house is built on a single floor and a ground floor for a garage and warehouse. The house is distributed as follows: large entrance hall with a guest toilet, a large living room with different windows and a door leading to a fantastic porch and garden, a fully equipped kitchen with all appliances and a large area with a dining table, a breakfast area and exit door with access to the dining room, in the right wing of the house we have the very large master bedroom with a bathroom, a large wardrobes and an exit door with an access to the porch, in the left wing we have two large bedrooms with ensuite bathrooms, In this same area there is a stair which go down to a large garage with enough space for several cars, there are two more rooms which can be used for different uses. The property is completely fenced, part of it with brick walls and another part with wire fence, automatic access door, large swimming pool with barbecue area, a room for gardening tools, it has a beautiful mature garden with grass and different types of beautiful flowers and many palm trees. , one part of the property has a lot of olive trees which provide enough oil for the whole year, the other part of the plot is planted with different types of fruit trees, avocados, orange trees, lemon trees, etc... This country property of Estepona is located 25 minutes by car to Marbella and 55 minutes bo Malaga airport. Can be your dream home.