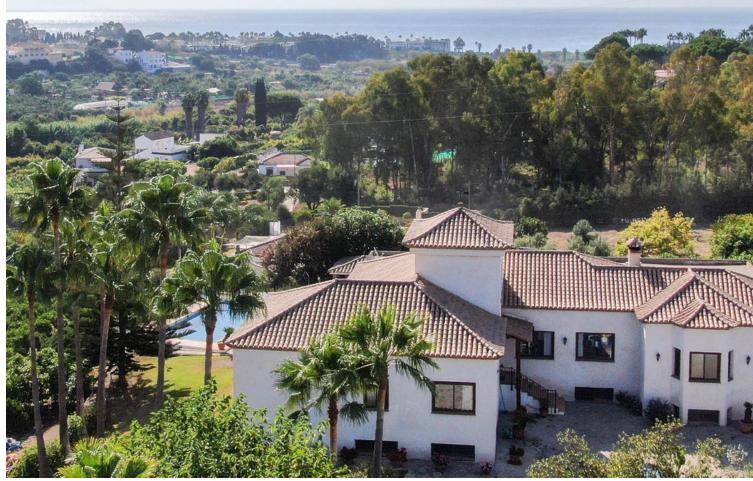

## Продажа - Дом - Estepona 2.400.000€

Estepona Дом

3

2

562 m2

10000 m2

Luxury property for sale in the area known as El Padrón in Estepona, Costa del Sol, Andalusia and located just 5 minutes by car from the beach and the Laguna Village shopping center. This beautiful rustic property of Estepona is accessed by a paved road and is located very close to all kind of services in a very charming area that is great to live in all year round. The house is built on a single floor and a ground floor for a garage and warehouse. The house is distributed as follows: large entrance hall with a guest toilet, a large living room with different windows and a door leading to a fantastic porch and garden, a fully equipped kitchen with all appliances and a large area with a dining table, a breakfast area and exit door with access to the dining room, in the right wing of the house we have the very large master bedroom with a bathroom, a large wardrobes and an exit door with an access to the porch, in the left wing we have two large bedrooms with ensuite bathrooms, In this same area there is a stair which go down to a large garage with enough space for several cars, there are two more rooms which can be used for different uses. The property is completely fenced, part of it with brick walls and another part with wire fence, automatic access door, large swimming pool with barbecue area, a room for gardening tools, it has a beautiful mature garden with grass and different types of beautiful flowers and many palm trees. , one part of the property has a lot of olive trees which provide enough oil for the whole year, the other part of the plot is planted with different types of fruit trees, avocados, orange trees, lemon trees, etc... This country property of Estepona is located 25 minutes by car to Marbella and 55 minutes bo Malaga airport. Can be your dream home.