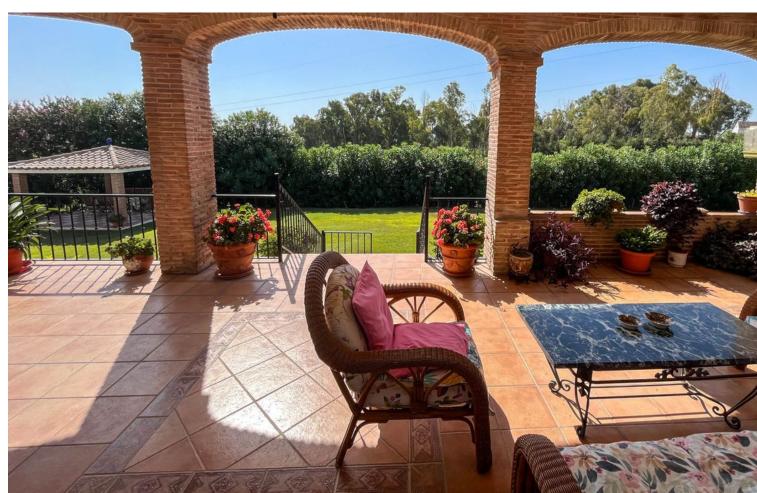

## Продажа - Дом - Estepona 2.400.000€

Estepona Дом

3

2

562 m2

10000 m2

Luxury property for sale in the area known as El Padrón in Estepona, Costa del Sol, Andalusia and located just 5 minutes by car from the beach and the Laguna Village shopping center. This beautiful rustic property of Estepona is accessed by a paved road and is located very close to all kind of services in a very charming area that is great to live in all year round. The house is built on a single floor and a ground floor for a garage and warehouse. The house is distributed as follows: large entrance hall with a guest toilet, a large living room with different windows and a door leading to a fantastic porch and garden, a fully equipped kitchen with all appliances and a large area with a dining table, a breakfast area and exit door with access to the dining room, in the right wing of the house we have the very large master bedroom with a bathroom, a large wardrobes and an exit door with an access to the porch, in the left wing we have two large bedrooms with ensuite bathrooms, In this same area there is a stair which go down to a large garage with enough space for several cars, there are two more rooms which can be used for different uses. The property is completely fenced, part of it with brick walls and another part with wire fence, automatic access door, large swimming pool with barbecue area, a room for gardening tools, it has a beautiful mature garden with grass and different types of beautiful flowers and many palm trees. , one part of the property has a lot of olive trees which provide enough oil for the whole year, the other part of the plot is planted with different types of fruit trees, avocados, orange trees, lemon trees, etc... This country property of Estepona is located 25 minutes by car to Marbella and 55 minutes bo Malaga airport. Can be your dream home.