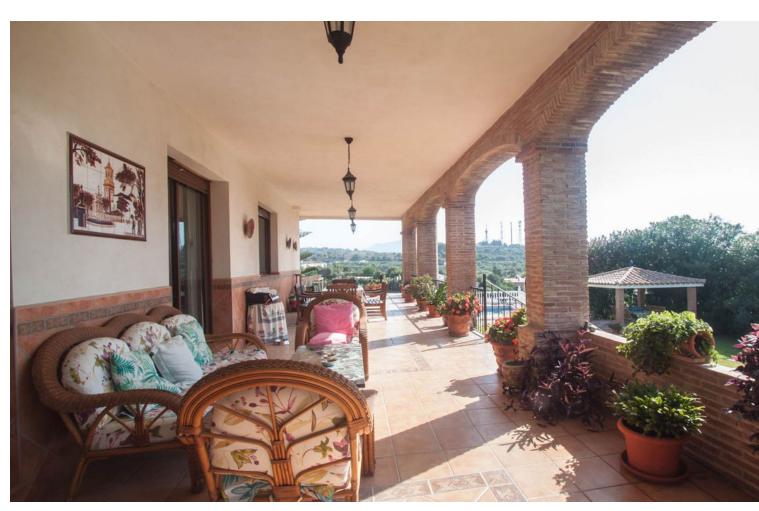

## Продажа - Дом - Estepona 2.400.000€

Estepona Дом

3

2

562 m2

10000 m2

Luxury property for sale in the area known as El Padrón in Estepona, Costa del Sol, Andalusia and located just 5 minutes by car from the beach and the Laguna Village shopping center. This beautiful rustic property of Estepona is accessed by a paved road and is located very close to all kind of services in a very charming area that is great to live in all year round. The house is built on a single floor and a ground floor for a garage and warehouse. The house is distributed as follows: large entrance hall with a guest toilet, a large living room with different windows and a door leading to a fantastic porch and garden, a fully equipped kitchen with all appliances and a large area with a dining table, a breakfast area and exit door with access to the dining room, in the right wing of the house we have the very large master bedroom with a bathroom, a large wardrobes and an exit door with an access to the porch, in the left wing we have two large bedrooms with ensuite bathrooms, In this same area there is a stair which go down to a large garage with enough space for several cars, there are two more rooms which can be used for different uses. The property is completely fenced, part of it with brick walls and another part with wire fence, automatic access door, large swimming pool with barbecue area, a room for gardening tools, it has a beautiful mature garden with grass and different types of beautiful flowers and many palm trees. , one part of the property has a lot of olive trees which provide enough oil for the whole year, the other part of the plot is planted with different types of fruit trees, avocados, orange trees, lemon trees, etc... This country property of Estepona is located 25 minutes by car to Marbella and 55 minutes bo Malaga airport. Can be your dream home.