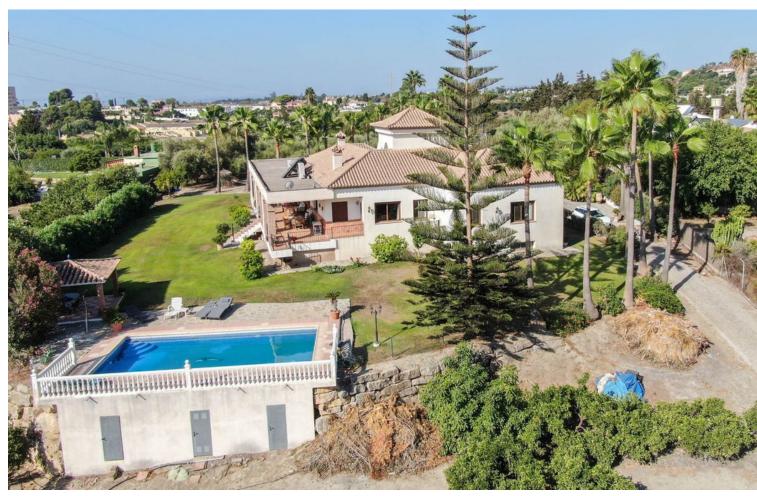

## Продажа - Дом - Estepona 2.400.000€

Estepona Дом

3

2

562 m2

10000 m2

Luxury property for sale in the area known as El Padrón in Estepona, Costa del Sol, Andalusia and located just 5 minutes by car from the beach and the Laguna Village shopping center. This beautiful rustic property of Estepona is accessed by a paved road and is located very close to all kind of services in a very charming area that is great to live in all year round. The house is built on a single floor and a ground floor for a garage and warehouse. The house is distributed as follows: large entrance hall with a guest toilet, a large living room with different windows and a door leading to a fantastic porch and garden, a fully equipped kitchen with all appliances and a large area with a dining table, a breakfast area and exit door with access to the dining room, in the right wing of the house we have the very large master bedroom with a bathroom, a large wardrobes and an exit door with an access to the porch, in the left wing we have two large bedrooms with ensuite bathrooms, In this same area there is a stair which go down to a large garage with enough space for several cars, there are two more rooms which can be used for different uses. The property is completely fenced, part of it with brick walls and another part with wire fence, automatic access door, large swimming pool with barbecue area, a room for gardening tools, it has a beautiful mature garden with grass and different types of beautiful flowers and many palm trees. , one part of the property has a lot of olive trees which provide enough oil for the whole year, the other part of the plot is planted with different types of fruit trees, avocados, orange trees, lemon trees, etc... This country property of Estepona is located 25 minutes by car to Marbella and 55 minutes bo Malaga airport. Can be your dream home.