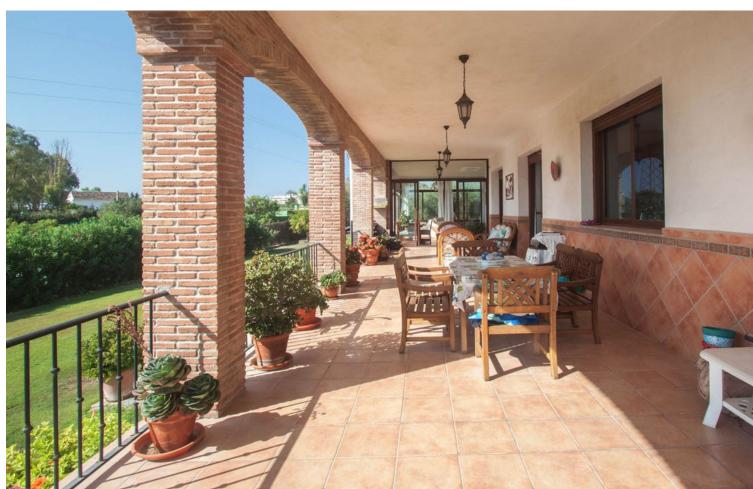

## Продажа - Дом - Estepona 2.400.000€

Estepona Дом

3

2

562 m2

10000 m2

Luxury property for sale in the area known as El Padrón in Estepona, Costa del Sol, Andalusia and located just 5 minutes by car from the beach and the Laguna Village shopping center. This beautiful rustic property of Estepona is accessed by a paved road and is located very close to all kind of services in a very charming area that is great to live in all year round. The house is built on a single floor and a ground floor for a garage and warehouse. The house is distributed as follows: large entrance hall with a guest toilet, a large living room with different windows and a door leading to a fantastic porch and garden, a fully equipped kitchen with all appliances and a large area with a dining table, a breakfast area and exit door with access to the dining room, in the right wing of the house we have the very large master bedroom with a bathroom, a large wardrobes and an exit door with an access to the porch, in the left wing we have two large bedrooms with ensuite bathrooms, In this same area there is a stair which go down to a large garage with enough space for several cars, there are two more rooms which can be used for different uses. The property is completely fenced, part of it with brick walls and another part with wire fence, automatic access door, large swimming pool with barbecue area, a room for gardening tools, it has a beautiful mature garden with grass and different types of beautiful flowers and many palm trees. , one part of the property has a lot of olive trees which provide enough oil for the whole year, the other part of the plot is planted with different types of fruit trees, avocados, orange trees, lemon trees, etc... This country property of Estepona is located 25 minutes by car to Marbella and 55 minutes bo Malaga airport. Can be your dream home.