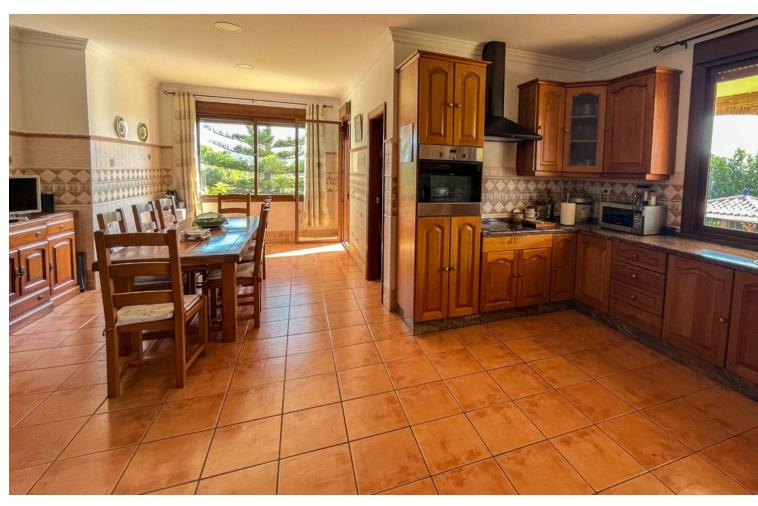

## Продажа - Дом - Estepona 2.400.000€

Estepona Дом

3

2

562 m2

10000 m2

Luxury property for sale in the area known as El Padrón in Estepona, Costa del Sol, Andalusia and located just 5 minutes by car from the beach and the Laguna Village shopping center. This beautiful rustic property of Estepona is accessed by a paved road and is located very close to all kind of services in a very charming area that is great to live in all year round. The house is built on a single floor and a ground floor for a garage and warehouse. The house is distributed as follows: large entrance hall with a guest toilet, a large living room with different windows and a door leading to a fantastic porch and garden, a fully equipped kitchen with all appliances and a large area with a dining table, a breakfast area and exit door with access to the dining room, in the right wing of the house we have the very large master bedroom with a bathroom, a large wardrobes and an exit door with an access to the porch, in the left wing we have two large bedrooms with ensuite bathrooms, In this same area there is a stair which go down to a large garage with enough space for several cars, there are two more rooms which can be used for different uses. The property is completely fenced, part of it with brick walls and another part with wire fence, automatic access door, large swimming pool with barbecue area, a room for gardening tools, it has a beautiful mature garden with grass and different types of beautiful flowers and many palm trees. , one part of the property has a lot of olive trees which provide enough oil for the whole year, the other part of the plot is planted with different types of fruit trees, avocados, orange trees, lemon trees, etc... This country property of Estepona is located 25 minutes by car to Marbella and 55 minutes bo Malaga airport. Can be your dream home.