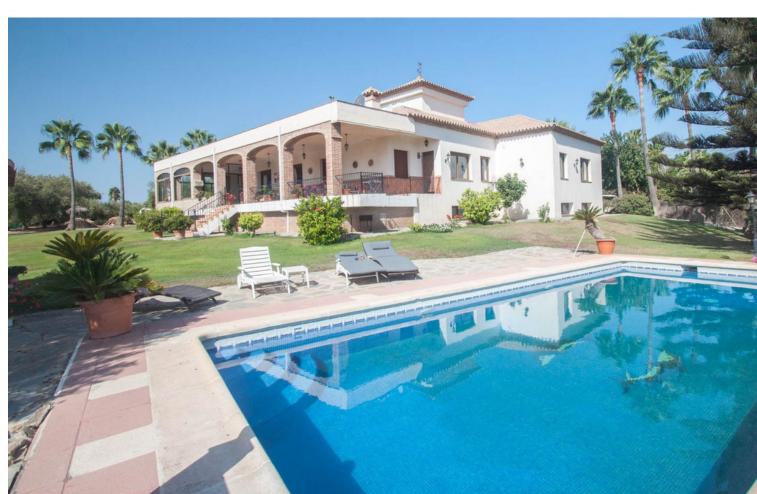

## Продажа - Дом - Estepona 2.400.000€

Estepona Дом

3

2

562 m2

10000 m2

Luxury property for sale in the area known as El Padrón in Estepona, Costa del Sol, Andalusia and located just 5 minutes by car from the beach and the Laguna Village shopping center. This beautiful rustic property of Estepona is accessed by a paved road and is located very close to all kind of services in a very charming area that is great to live in all year round. The house is built on a single floor and a ground floor for a garage and warehouse. The house is distributed as follows: large entrance hall with a guest toilet, a large living room with different windows and a door leading to a fantastic porch and garden, a fully equipped kitchen with all appliances and a large area with a dining table, a breakfast area and exit door with access to the dining room, in the right wing of the house we have the very large master bedroom with a bathroom, a large wardrobes and an exit door with an access to the porch, in the left wing we have two large bedrooms with ensuite bathrooms, In this same area there is a stair which go down to a large garage with enough space for several cars, there are two more rooms which can be used for different uses. The property is completely fenced, part of it with brick walls and another part with wire fence, automatic access door, large swimming pool with barbecue area, a room for gardening tools, it has a beautiful mature garden with grass and different types of beautiful flowers and many palm trees. , one part of the property has a lot of olive trees which provide enough oil for the whole year, the other part of the plot is planted with different types of fruit trees, avocados, orange trees, lemon trees, etc... This country property of Estepona is located 25 minutes by car to Marbella and 55 minutes bo Malaga airport. Can be your dream home.