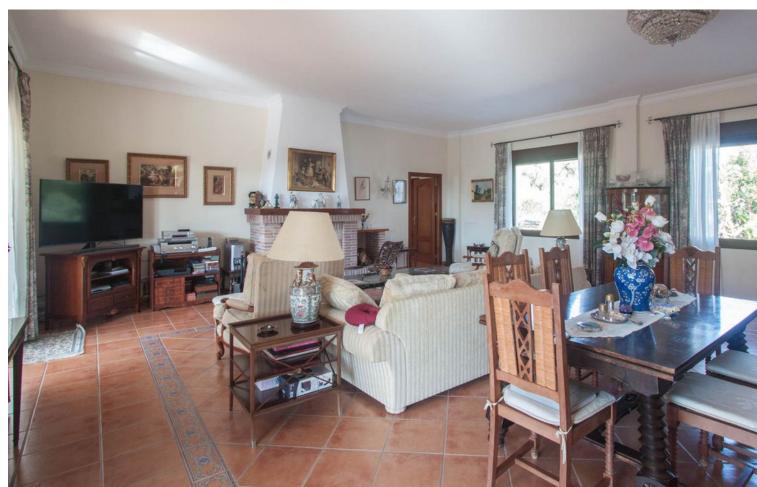

## Продажа - Дом - Estepona 2.400.000€

Estepona Дом

3

2

562 m2

10000 m2

Luxury property for sale in the area known as El Padrón in Estepona, Costa del Sol, Andalusia and located just 5 minutes by car from the beach and the Laguna Village shopping center. This beautiful rustic property of Estepona is accessed by a paved road and is located very close to all kind of services in a very charming area that is great to live in all year round. The house is built on a single floor and a ground floor for a garage and warehouse. The house is distributed as follows: large entrance hall with a guest toilet, a large living room with different windows and a door leading to a fantastic porch and garden, a fully equipped kitchen with all appliances and a large area with a dining table, a breakfast area and exit door with access to the dining room, in the right wing of the house we have the very large master bedroom with a bathroom, a large wardrobes and an exit door with an access to the porch, in the left wing we have two large bedrooms with ensuite bathrooms, In this same area there is a stair which go down to a large garage with enough space for several cars, there are two more rooms which can be used for different uses. The property is completely fenced, part of it with brick walls and another part with wire fence, automatic access door, large swimming pool with barbecue area, a room for gardening tools, it has a beautiful mature garden with grass and different types of beautiful flowers and many palm trees. , one part of the property has a lot of olive trees which provide enough oil for the whole year, the other part of the plot is planted with different types of fruit trees, avocados, orange trees, lemon trees, etc... This country property of Estepona is located 25 minutes by car to Marbella and 55 minutes bo Malaga airport. Can be your dream home.