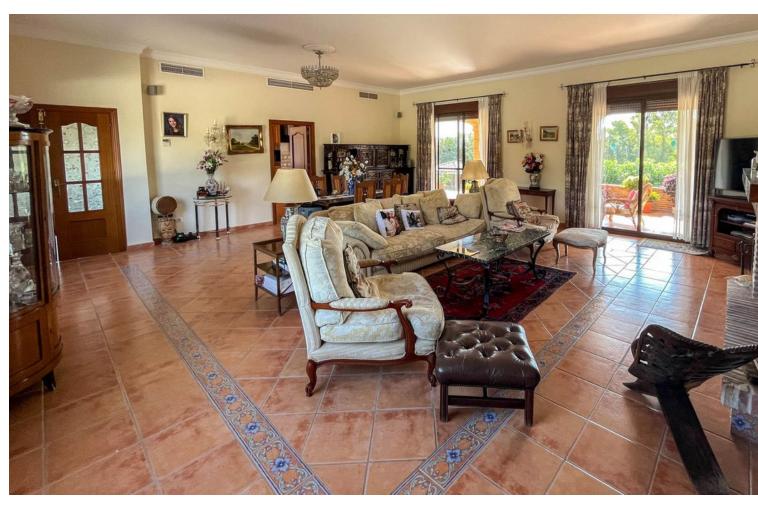

## Продажа - Дом - Estepona 2.400.000€

Estepona Дом

3

2

562 m2

10000 m2

Luxury property for sale in the area known as El Padrón in Estepona, Costa del Sol, Andalusia and located just 5 minutes by car from the beach and the Laguna Village shopping center. This beautiful rustic property of Estepona is accessed by a paved road and is located very close to all kind of services in a very charming area that is great to live in all year round. The house is built on a single floor and a ground floor for a garage and warehouse. The house is distributed as follows: large entrance hall with a guest toilet, a large living room with different windows and a door leading to a fantastic porch and garden, a fully equipped kitchen with all appliances and a large area with a dining table, a breakfast area and exit door with access to the dining room, in the right wing of the house we have the very large master bedroom with a bathroom, a large wardrobes and an exit door with an access to the porch, in the left wing we have two large bedrooms with ensuite bathrooms, In this same area there is a stair which go down to a large garage with enough space for several cars, there are two more rooms which can be used for different uses. The property is completely fenced, part of it with brick walls and another part with wire fence, automatic access door, large swimming pool with barbecue area, a room for gardening tools, it has a beautiful mature garden with grass and different types of beautiful flowers and many palm trees. , one part of the property has a lot of olive trees which provide enough oil for the whole year, the other part of the plot is planted with different types of fruit trees, avocados, orange trees, lemon trees, etc... This country property of Estepona is located 25 minutes by car to Marbella and 55 minutes bo Malaga airport. Can be your dream home.