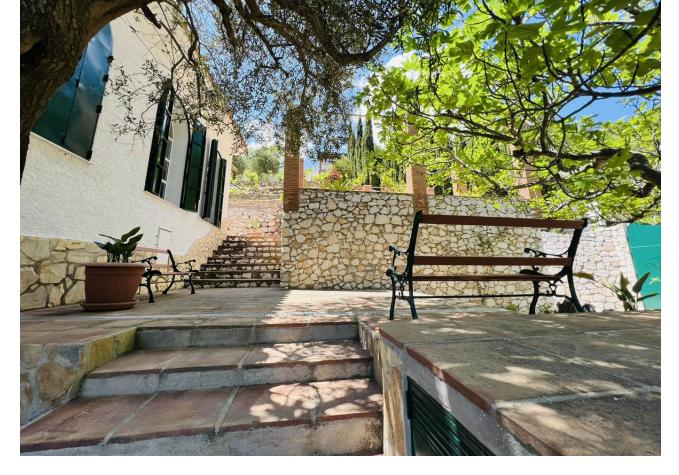

Продажа - Дом - Valtocado 820.000€

Дом

MOUNTAIN RETREAT 3 bedroom villa with Panoramic Views. Swimming Pool. Complete Privacy. This beautiful property has been loving maintained for decades by the same owner and is located in a serene area near Valtocado in Alta Vista Verde and 6 mins to Mijas Pueblo and just 40 mins to Malaga Airport. Surrounded by mountains and nature, it is close to many walking tracks and has spectacular views out to the Mediterranean sea . The plot is immaculate, with irrigated mature gardens and trees (with natural water system) that descend over many levels with a shade lookout at the very top overlooking the villa with breathtaking panoramic views. The drive up is slightly steep and unlevel but once inside the property through security gates there is an electric gated garage, and a private oasis of calm that has many levels for entertaining, leisure and living. GROUND FLOOR An Entrance Foyer, opens to small L-shape kitchen and dining area to the left, with the living area straight ahead and stairs to the bedrooms & bathrooms. Original features and tiles throughout the villa and full arch window doors surround the living and dining spaces that open to take advantage of the cooling breezes. Lovely traditional shutters offer security and a natural cooling system in the summer. Brick work runs along the living room wall and there is an open fire place. The living area opens out onto a traditional covered terrace with inbuilt seating. The pool (approx 8m x 4m) is stunning and has uninterrupted views out to sea, and is private and surrounded by nature. There are electricity points to install a solar heater in the pump room FIRST FLOOR 3 bedrooms & 2 bathrooms are on this level, in a simplistic design. The master bedroom has a full ensuite bathroom. And the other two rooms are large enough for double beds and have fitted wardrobes and shared a bathroom. Outdoor LOWER (Basement) LEVEL This lower level, is accessed from outside the main villa and is perfect for a 4th bedroom or studio apartment. It needs to be completely refurbished but there is bathroom space with water connections and electricity. It is large enough for a double bedroom, ensuite and kitchenette. OUTSIDE & GROUNDS Ground level, above the garage, is a covered dining area with tables & chairs - close to the kitchen and perfect for entertaining in the mountains. On the very top of the property, is a small covered shade with bench to take in the breathtaking views. In between, are levels of gardens and trees. The plot is completely fenced and secured. NOTES There are no community fees. There is a natural water source for irrigation. All paperwork is legal and previous building work has the permits and licenses. There is a boiler with piping already in place, so could be connected to Solar panels. Some renovations could be considered (kitchens and bedrooms), but it is ready to move in and live now. Venta Los Condes restaurant is very close (walking distance) & there is a bus stop at the end of the road THE PLOT beside this villa is for sale and owned by the same Vendor, it is Urban land so could be built on. Negotiations for a joint sale welcome.