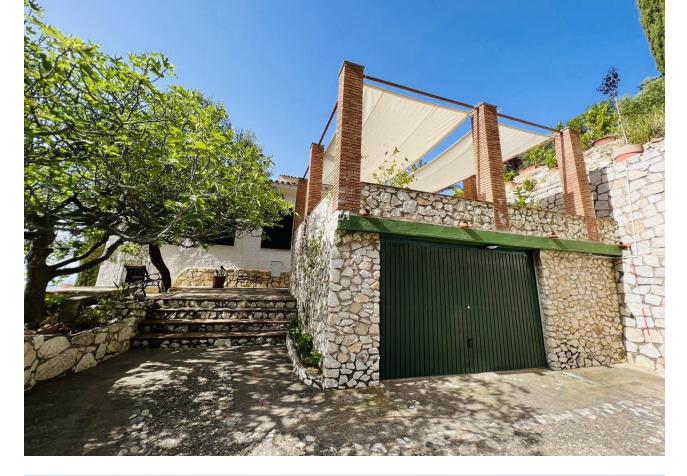

Продажа - Дом - Valtocado 820.000€

Дом

MOUNTAIN RETREAT 3 bedroom villa with Panoramic Views. Swimming Pool. Complete Privacy. This beautiful property has been loving maintained for decades by the same owner and is located in a serene area near Valtocado in Alta Vista Verde and 6 mins to Mijas Pueblo and just 40 mins to Malaga Airport. Surrounded by mountains and nature, it is close to many walking tracks and has spectacular views out to the Mediterranean sea . The plot is immaculate, with irrigated mature gardens and trees (with natural water system) that descend over many levels with a shade lookout at the very top overlooking the villa with breathtaking panoramic views. The drive up is slightly steep and unlevel but once inside the property through security gates there is an electric gated garage, and a private oasis of calm that has many levels for entertaining, leisure and living. GROUND FLOOR An Entrance Foyer, opens to small L-shape kitchen and dining area to the left, with the living area straight ahead and stairs to the bedrooms & bathrooms. Original features and tiles throughout the villa and full arch window doors surround the living and dining spaces that open to take advantage of the cooling breezes. Lovely traditional shutters offer security and a natural cooling system in the summer. Brick work runs along the living room wall and there is an open fire place. The living area opens out onto a traditional covered terrace with inbuilt seating. The pool (approx 8m x 4m) is stunning and has uninterrupted views out to sea, and is private and surrounded by nature. There are electricity points to install a solar heater in the pump room FIRST FLOOR 3 bedrooms & 2 bathrooms are on this level, in a simplistic design. The master bedroom has a full ensuite bathroom. And the other two rooms are large enough for double beds and have fitted wardrobes and shared a bathroom. Outdoor LOWER (Basement) LEVEL This lower level, is accessed from outside the main villa and is perfect for a 4th bedroom or studio apartment. It needs to be completely refurbished but there is bathroom space with water connections and electricity. It is large enough for a double bedroom, ensuite and kitchenette. OUTSIDE & GROUNDS Ground level, above the garage, is a covered dining area with tables & chairs - close to the kitchen and perfect for entertaining in the mountains. On the very top of the property, is a small covered shade with bench to take in the breathtaking views. In between, are levels of gardens and trees. The plot is completely fenced and secured. NOTES There are no community fees. There is a natural water source for irrigation. All paperwork is legal and previous building work has the permits and licenses. There is a boiler with piping already in place, so could be connected to Solar panels. Some renovations could be considered (kitchens and bedrooms), but it is ready to move in and live now. Venta Los Condes restaurant is very close (walking distance) & there is a bus stop at the end of the road THE PLOT beside this villa is for sale and owned by the same Vendor, it is Urban land so could be built on. Negotiations for a joint sale welcome.