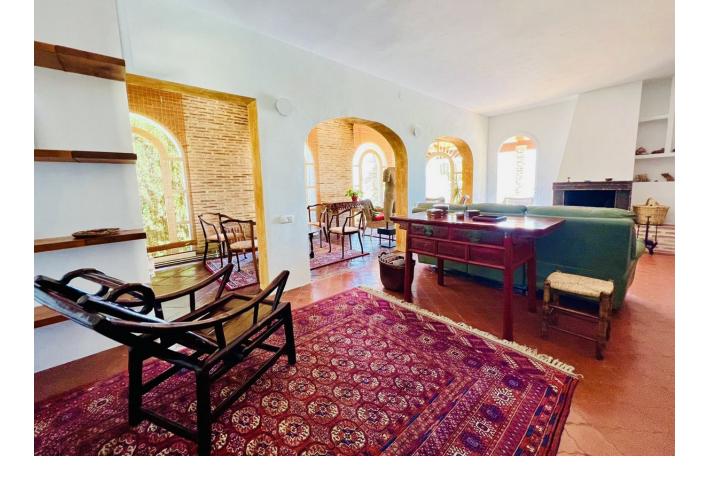

Продажа - Дом - Valtocado 820.000€

Дом

MOUNTAIN RETREAT 3 bedroom villa with Panoramic Views. Swimming Pool. Complete Privacy. This beautiful property has been loving maintained for decades by the same owner and is located in a serene area near Valtocado in Alta Vista Verde and 6 mins to Mijas Pueblo and just 40 mins to Malaga Airport. Surrounded by mountains and nature, it is close to many walking tracks and has spectacular views out to the Mediterranean sea . The plot is immaculate, with irrigated mature gardens and trees (with natural water system) that descend over many levels with a shade lookout at the very top overlooking the villa with breathtaking panoramic views. The drive up is slightly steep and unlevel but once inside the property through security gates there is an electric gated garage, and a private oasis of calm that has many levels for entertaining, leisure and living. GROUND FLOOR An Entrance Foyer, opens to small L-shape kitchen and dining area to the left, with the living area straight ahead and stairs to the bedrooms & bathrooms. Original features and tiles throughout the villa and full arch window doors surround the living and dining spaces that open to take advantage of the cooling breezes. Lovely traditional shutters offer security and a natural cooling system in the summer. Brick work runs along the living room wall and there is an open fire place. The living area opens out onto a traditional covered terrace with inbuilt seating. The pool (approx 8m x 4m) is stunning and has uninterrupted views out to sea, and is private and surrounded by nature. There are electricity points to install a solar heater in the pump room FIRST FLOOR 3 bedrooms & 2 bathrooms are on this level, in a simplistic design. The master bedroom has a full ensuite bathroom. And the other two rooms are large enough for double beds and have fitted wardrobes and shared a bathroom. Outdoor LOWER (Basement) LEVEL This lower level, is accessed from outside the main villa and is perfect for a 4th bedroom or studio apartment. It needs to be completely refurbished but there is bathroom space with water connections and electricity. It is large enough for a double bedroom, ensuite and kitchenette. OUTSIDE & GROUNDS Ground level, above the garage, is a covered dining area with tables & chairs - close to the kitchen and perfect for entertaining in the mountains. On the very top of the property, is a small covered shade with bench to take in the breathtaking views. In between, are levels of gardens and trees. The plot is completely fenced and secured. NOTES There are no community fees. There is a natural water source for irrigation. All paperwork is legal and previous building work has the permits and licenses. There is a boiler with piping already in place, so could be connected to Solar panels. Some renovations could be considered (kitchens and bedrooms), but it is ready to move in and live now. Venta Los Condes restaurant is very close (walking distance) & there is a bus stop at the end of the road THE PLOT beside this villa is for sale and owned by the same Vendor, it is Urban land so could be built on. Negotiations for a joint sale welcome.