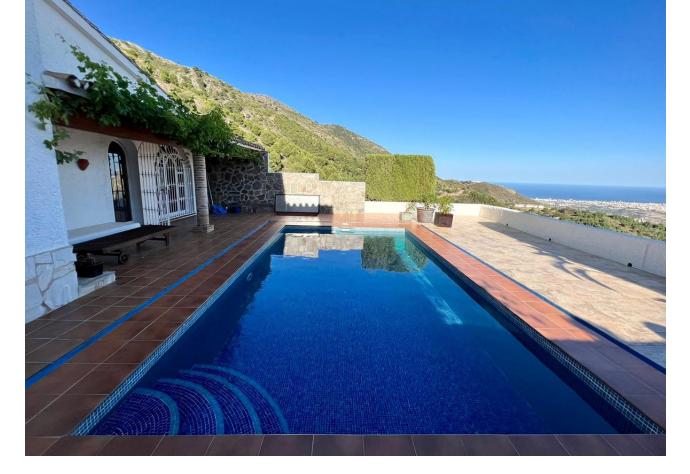

Продажа - Дом - Valtocado 820.000€

Дом

MOUNTAIN RETREAT 3 bedroom villa with Panoramic Views. Swimming Pool. Complete Privacy. This beautiful property has been loving maintained for decades by the same owner and is located in a serene area near Valtocado in Alta Vista Verde and 6 mins to Mijas Pueblo and just 40 mins to Malaga Airport. Surrounded by mountains and nature, it is close to many walking tracks and has spectacular views out to the Mediterranean sea . The plot is immaculate, with irrigated mature gardens and trees (with natural water system) that descend over many levels with a shade lookout at the very top overlooking the villa with breathtaking panoramic views. The drive up is slightly steep and unlevel but once inside the property through security gates there is an electric gated garage, and a private oasis of calm that has many levels for entertaining, leisure and living. GROUND FLOOR An Entrance Foyer, opens to small L-shape kitchen and dining area to the left, with the living area straight ahead and stairs to the bedrooms & bathrooms. Original features and tiles throughout the villa and full arch window doors surround the living and dining spaces that open to take advantage of the cooling breezes. Lovely traditional shutters offer security and a natural cooling system in the summer. Brick work runs along the living room wall and there is an open fire place. The living area opens out onto a traditional covered terrace with inbuilt seating. The pool (approx 8m x 4m) is stunning and has uninterrupted views out to sea, and is private and surrounded by nature. There are electricity points to install a solar heater in the pump room FIRST FLOOR 3 bedrooms & 2 bathrooms are on this level, in a simplistic design. The master bedroom has a full ensuite bathroom. And the other two rooms are large enough for double beds and have fitted wardrobes and shared a bathroom. Outdoor LOWER (Basement) LEVEL This lower level, is accessed from outside the main villa and is perfect for a 4th bedroom or studio apartment. It needs to be completely refurbished but there is bathroom space with water connections and electricity. It is large enough for a double bedroom, ensuite and kitchenette. OUTSIDE & GROUNDS Ground level, above the garage, is a covered dining area with tables & chairs - close to the kitchen and perfect for entertaining in the mountains. On the very top of the property, is a small covered shade with bench to take in the breathtaking views. In between, are levels of gardens and trees. The plot is completely fenced and secured. NOTES There are no community fees. There is a natural water source for irrigation. All paperwork is legal and previous building work has the permits and licenses. There is a boiler with piping already in place, so could be connected to Solar panels. Some renovations could be considered (kitchens and bedrooms), but it is ready to move in and live now. Venta Los Condes restaurant is very close (walking distance) & there is a bus stop at the end of the road THE PLOT beside this villa is for sale and owned by the same Vendor, it is Urban land so could be built on. Negotiations for a joint sale welcome.