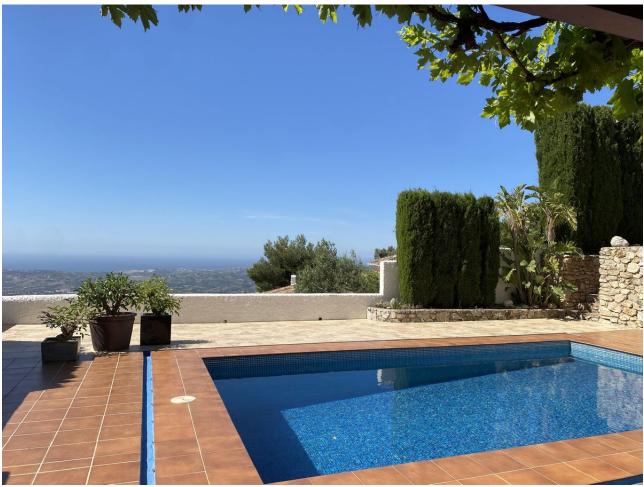

Продажа - Дом - Valtocado 820.000€

Дом

MOUNTAIN RETREAT 3 bedroom villa with Panoramic Views. Swimming Pool. Complete Privacy. This beautiful property has been loving maintained for decades by the same owner and is located in a serene area near Valtocado in Alta Vista Verde and 6 mins to Mijas Pueblo and just 40 mins to Malaga Airport. Surrounded by mountains and nature, it is close to many walking tracks and has spectacular views out to the Mediterranean sea . The plot is immaculate, with irrigated mature gardens and trees (with natural water system) that descend over many levels with a shade lookout at the very top overlooking the villa with breathtaking panoramic views. The drive up is slightly steep and unlevel but once inside the property through security gates there is an electric gated garage, and a private oasis of calm that has many levels for entertaining, leisure and living. GROUND FLOOR An Entrance Foyer, opens to small L-shape kitchen and dining area to the left, with the living area straight ahead and stairs to the bedrooms & bathrooms. Original features and tiles throughout the villa and full arch window doors surround the living and dining spaces that open to take advantage of the cooling breezes. Lovely traditional shutters offer security and a natural cooling system in the summer. Brick work runs along the living room wall and there is an open fire place. The living area opens out onto a traditional covered terrace with inbuilt seating. The pool (approx 8m x 4m) is stunning and has uninterrupted views out to sea, and is private and surrounded by nature. There are electricity points to install a solar heater in the pump room FIRST FLOOR 3 bedrooms & 2 bathrooms are on this level, in a simplistic design. The master bedroom has a full ensuite bathroom. And the other two rooms are large enough for double beds and have fitted wardrobes and shared a bathroom. Outdoor LOWER (Basement) LEVEL This lower level, is accessed from outside the main villa and is perfect for a 4th bedroom or studio apartment. It needs to be completely refurbished but there is bathroom space with water connections and electricity. It is large enough for a double bedroom, ensuite and kitchenette. OUTSIDE & GROUNDS Ground level, above the garage, is a covered dining area with tables & chairs - close to the kitchen and perfect for entertaining in the mountains. On the very top of the property, is a small covered shade with bench to take in the breathtaking views. In between, are levels of gardens and trees. The plot is completely fenced and secured. NOTES There are no community fees. There is a natural water source for irrigation. All paperwork is legal and previous building work has the permits and licenses. There is a boiler with piping already in place, so could be connected to Solar panels. Some renovations could be considered (kitchens and bedrooms), but it is ready to move in and live now. Venta Los Condes restaurant is very close (walking distance) & there is a bus stop at the end of the road THE PLOT beside this villa is for sale and owned by the same Vendor, it is Urban land so could be built on. Negotiations for a joint sale welcome.