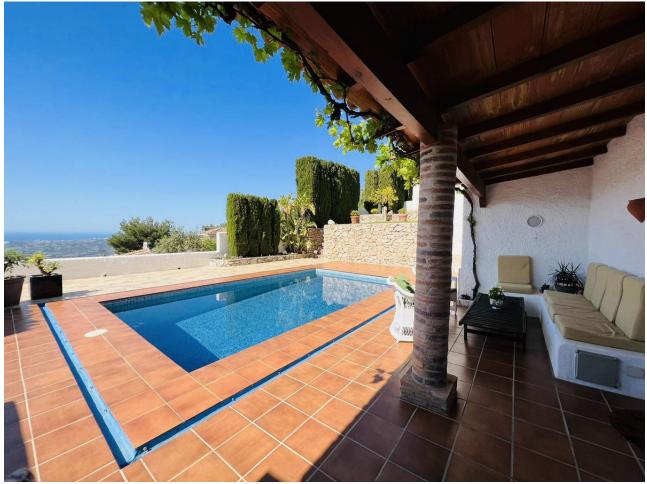

Продажа - Дом - Valtocado 820.000€

Дом

MOUNTAIN RETREAT 3 bedroom villa with Panoramic Views. Swimming Pool. Complete Privacy. This beautiful property has been loving maintained for decades by the same owner and is located in a serene area near Valtocado in Alta Vista Verde and 6 mins to Mijas Pueblo and just 40 mins to Malaga Airport. Surrounded by mountains and nature, it is close to many walking tracks and has spectacular views out to the Mediterranean sea . The plot is immaculate, with irrigated mature gardens and trees (with natural water system) that descend over many levels with a shade lookout at the very top overlooking the villa with breathtaking panoramic views. The drive up is slightly steep and unlevel but once inside the property through security gates there is an electric gated garage, and a private oasis of calm that has many levels for entertaining, leisure and living. GROUND FLOOR An Entrance Foyer, opens to small L-shape kitchen and dining area to the left, with the living area straight ahead and stairs to the bedrooms & bathrooms. Original features and tiles throughout the villa and full arch window doors surround the living and dining spaces that open to take advantage of the cooling breezes. Lovely traditional shutters offer security and a natural cooling system in the summer. Brick work runs along the living room wall and there is an open fire place. The living area opens out onto a traditional covered terrace with inbuilt seating. The pool (approx 8m x 4m) is stunning and has uninterrupted views out to sea, and is private and surrounded by nature. There are electricity points to install a solar heater in the pump room FIRST FLOOR 3 bedrooms & 2 bathrooms are on this level, in a simplistic design. The master bedroom has a full ensuite bathroom. And the other two rooms are large enough for double beds and have fitted wardrobes and shared a bathroom. Outdoor LOWER (Basement) LEVEL This lower level, is accessed from outside the main villa and is perfect for a 4th bedroom or studio apartment. It needs to be completely refurbished but there is bathroom space with water connections and electricity. It is large enough for a double bedroom, ensuite and kitchenette. OUTSIDE & GROUNDS Ground level, above the garage, is a covered dining area with tables & chairs - close to the kitchen and perfect for entertaining in the mountains. On the very top of the property, is a small covered shade with bench to take in the breathtaking views. In between, are levels of gardens and trees. The plot is completely fenced and secured. NOTES There are no community fees. There is a natural water source for irrigation. All paperwork is legal and previous building work has the permits and licenses. There is a boiler with piping already in place, so could be connected to Solar panels. Some renovations could be considered (kitchens and bedrooms), but it is ready to move in and live now. Venta Los Condes restaurant is very close (walking distance) & there is a bus stop at the end of the road THE PLOT beside this villa is for sale and owned by the same Vendor, it is Urban land so could be built on. Negotiations for a joint sale welcome.