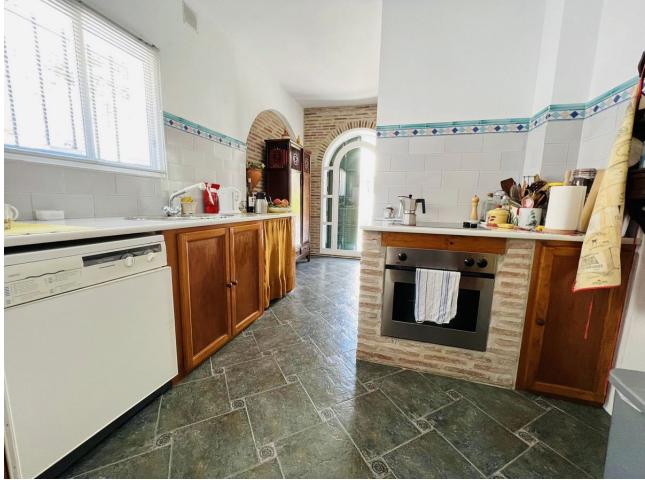

Продажа - Дом - Valtocado 820.000€

Дом

MOUNTAIN RETREAT 3 bedroom villa with Panoramic Views. Swimming Pool. Complete Privacy. This beautiful property has been loving maintained for decades by the same owner and is located in a serene area near Valtocado in Alta Vista Verde and 6 mins to Mijas Pueblo and just 40 mins to Malaga Airport. Surrounded by mountains and nature, it is close to many walking tracks and has spectacular views out to the Mediterranean sea . The plot is immaculate, with irrigated mature gardens and trees (with natural water system) that descend over many levels with a shade lookout at the very top overlooking the villa with breathtaking panoramic views. The drive up is slightly steep and unlevel but once inside the property through security gates there is an electric gated garage, and a private oasis of calm that has many levels for entertaining, leisure and living. GROUND FLOOR An Entrance Foyer, opens to small L-shape kitchen and dining area to the left, with the living area straight ahead and stairs to the bedrooms & bathrooms. Original features and tiles throughout the villa and full arch window doors surround the living and dining spaces that open to take advantage of the cooling breezes. Lovely traditional shutters offer security and a natural cooling system in the summer. Brick work runs along the living room wall and there is an open fire place. The living area opens out onto a traditional covered terrace with inbuilt seating. The pool (approx 8m x 4m) is stunning and has uninterrupted views out to sea, and is private and surrounded by nature. There are electricity points to install a solar heater in the pump room FIRST FLOOR 3 bedrooms & 2 bathrooms are on this level, in a simplistic design. The master bedroom has a full ensuite bathroom. And the other two rooms are large enough for double beds and have fitted wardrobes and shared a bathroom. Outdoor LOWER (Basement) LEVEL This lower level, is accessed from outside the main villa and is perfect for a 4th bedroom or studio apartment. It needs to be completely refurbished but there is bathroom space with water connections and electricity. It is large enough for a double bedroom, ensuite and kitchenette. OUTSIDE & GROUNDS Ground level, above the garage, is a covered dining area with tables & chairs - close to the kitchen and perfect for entertaining in the mountains. On the very top of the property, is a small covered shade with bench to take in the breathtaking views. In between, are levels of gardens and trees. The plot is completely fenced and secured. NOTES There are no community fees. There is a natural water source for irrigation. All paperwork is legal and previous building work has the permits and licenses. There is a boiler with piping already in place, so could be connected to Solar panels. Some renovations could be considered (kitchens and bedrooms), but it is ready to move in and live now. Venta Los Condes restaurant is very close (walking distance) & there is a bus stop at the end of the road THE PLOT beside this villa is for sale and owned by the same Vendor, it is Urban land so could be built on. Negotiations for a joint sale welcome.