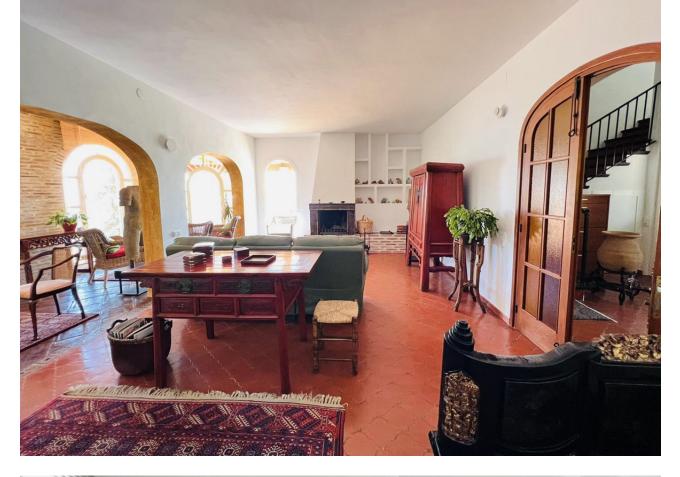

Продажа - Дом - Valtocado 820.000€

Дом

MOUNTAIN RETREAT 3 bedroom villa with Panoramic Views. Swimming Pool. Complete Privacy. This beautiful property has been loving maintained for decades by the same owner and is located in a serene area near Valtocado in Alta Vista Verde and 6 mins to Mijas Pueblo and just 40 mins to Malaga Airport. Surrounded by mountains and nature, it is close to many walking tracks and has spectacular views out to the Mediterranean sea . The plot is immaculate, with irrigated mature gardens and trees (with natural water system) that descend over many levels with a shade lookout at the very top overlooking the villa with breathtaking panoramic views. The drive up is slightly steep and unlevel but once inside the property through security gates there is an electric gated garage, and a private oasis of calm that has many levels for entertaining, leisure and living. GROUND FLOOR An Entrance Foyer, opens to small L-shape kitchen and dining area to the left, with the living area straight ahead and stairs to the bedrooms & bathrooms. Original features and tiles throughout the villa and full arch window doors surround the living and dining spaces that open to take advantage of the cooling breezes. Lovely traditional shutters offer security and a natural cooling system in the summer. Brick work runs along the living room wall and there is an open fire place. The living area opens out onto a traditional covered terrace with inbuilt seating. The pool (approx 8m x 4m) is stunning and has uninterrupted views out to sea, and is private and surrounded by nature. There are electricity points to install a solar heater in the pump room FIRST FLOOR 3 bedrooms & 2 bathrooms are on this level, in a simplistic design. The master bedroom has a full ensuite bathroom. And the other two rooms are large enough for double beds and have fitted wardrobes and shared a bathroom. Outdoor LOWER (Basement) LEVEL This lower level, is accessed from outside the main villa and is perfect for a 4th bedroom or studio apartment. It needs to be completely refurbished but there is bathroom space with water connections and electricity. It is large enough for a double bedroom, ensuite and kitchenette. OUTSIDE & GROUNDS Ground level, above the garage, is a covered dining area with tables & chairs - close to the kitchen and perfect for entertaining in the mountains. On the very top of the property, is a small covered shade with bench to take in the breathtaking views. In between, are levels of gardens and trees. The plot is completely fenced and secured. NOTES There are no community fees. There is a natural water source for irrigation. All paperwork is legal and previous building work has the permits and licenses. There is a boiler with piping already in place, so could be connected to Solar panels. Some renovations could be considered (kitchens and bedrooms), but it is ready to move in and live now. Venta Los Condes restaurant is very close (walking distance) & there is a bus stop at the end of the road THE PLOT beside this villa is for sale and owned by the same Vendor, it is Urban land so could be built on. Negotiations for a joint sale welcome.