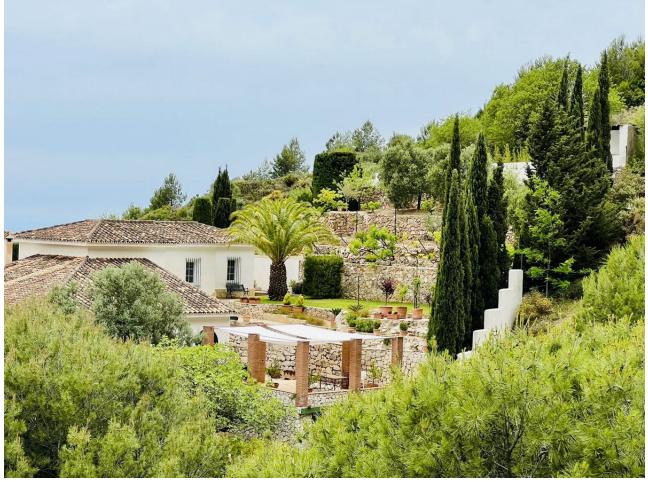

Продажа - Дом - Valtocado 820.000€

Дом

MOUNTAIN RETREAT 3 bedroom villa with Panoramic Views. Swimming Pool. Complete Privacy. This beautiful property has been loving maintained for decades by the same owner and is located in a serene area near Valtocado in Alta Vista Verde and 6 mins to Mijas Pueblo and just 40 mins to Malaga Airport. Surrounded by mountains and nature, it is close to many walking tracks and has spectacular views out to the Mediterranean sea . The plot is immaculate, with irrigated mature gardens and trees (with natural water system) that descend over many levels with a shade lookout at the very top overlooking the villa with breathtaking panoramic views. The drive up is slightly steep and unlevel but once inside the property through security gates there is an electric gated garage, and a private oasis of calm that has many levels for entertaining, leisure and living. GROUND FLOOR An Entrance Foyer, opens to small L-shape kitchen and dining area to the left, with the living area straight ahead and stairs to the bedrooms & bathrooms. Original features and tiles throughout the villa and full arch window doors surround the living and dining spaces that open to take advantage of the cooling breezes. Lovely traditional shutters offer security and a natural cooling system in the summer. Brick work runs along the living room wall and there is an open fire place. The living area opens out onto a traditional covered terrace with inbuilt seating. The pool (approx 8m x 4m) is stunning and has uninterrupted views out to sea, and is private and surrounded by nature. There are electricity points to install a solar heater in the pump room FIRST FLOOR 3 bedrooms & 2 bathrooms are on this level, in a simplistic design. The master bedroom has a full ensuite bathroom. And the other two rooms are large enough for double beds and have fitted wardrobes and shared a bathroom. Outdoor LOWER (Basement) LEVEL This lower level, is accessed from outside the main villa and is perfect for a 4th bedroom or studio apartment. It needs to be completely refurbished but there is bathroom space with water connections and electricity. It is large enough for a double bedroom, ensuite and kitchenette. OUTSIDE & GROUNDS Ground level, above the garage, is a covered dining area with tables & chairs - close to the kitchen and perfect for entertaining in the mountains. On the very top of the property, is a small covered shade with bench to take in the breathtaking views. In between, are levels of gardens and trees. The plot is completely fenced and secured. NOTES There are no community fees. There is a natural water source for irrigation. All paperwork is legal and previous building work has the permits and licenses. There is a boiler with piping already in place, so could be connected to Solar panels. Some renovations could be considered (kitchens and bedrooms), but it is ready to move in and live now. Venta Los Condes restaurant is very close (walking distance) & there is a bus stop at the end of the road THE PLOT beside this villa is for sale and owned by the same Vendor, it is Urban land so could be built on. Negotiations for a joint sale welcome.