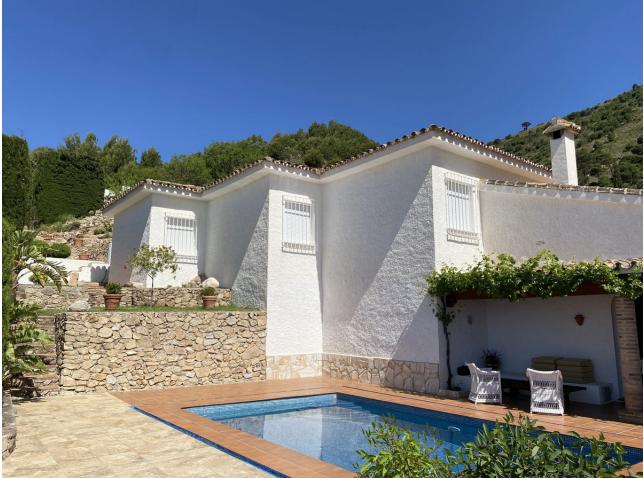

Продажа - Дом - Valtocado 820.000€

Дом

MOUNTAIN RETREAT 3 bedroom villa with Panoramic Views. Swimming Pool. Complete Privacy. This beautiful property has been loving maintained for decades by the same owner and is located in a serene area near Valtocado in Alta Vista Verde and 6 mins to Mijas Pueblo and just 40 mins to Malaga Airport. Surrounded by mountains and nature, it is close to many walking tracks and has spectacular views out to the Mediterranean sea . The plot is immaculate, with irrigated mature gardens and trees (with natural water system) that descend over many levels with a shade lookout at the very top overlooking the villa with breathtaking panoramic views. The drive up is slightly steep and unlevel but once inside the property through security gates there is an electric gated garage, and a private oasis of calm that has many levels for entertaining, leisure and living. GROUND FLOOR An Entrance Foyer, opens to small L-shape kitchen and dining area to the left, with the living area straight ahead and stairs to the bedrooms & bathrooms. Original features and tiles throughout the villa and full arch window doors surround the living and dining spaces that open to take advantage of the cooling breezes. Lovely traditional shutters offer security and a natural cooling system in the summer. Brick work runs along the living room wall and there is an open fire place. The living area opens out onto a traditional covered terrace with inbuilt seating. The pool (approx 8m x 4m) is stunning and has uninterrupted views out to sea, and is private and surrounded by nature. There are electricity points to install a solar heater in the pump room FIRST FLOOR 3 bedrooms & 2 bathrooms are on this level, in a simplistic design. The master bedroom has a full ensuite bathroom. And the other two rooms are large enough for double beds and have fitted wardrobes and shared a bathroom. Outdoor LOWER (Basement) LEVEL This lower level, is accessed from outside the main villa and is perfect for a 4th bedroom or studio apartment. It needs to be completely refurbished but there is bathroom space with water connections and electricity. It is large enough for a double bedroom, ensuite and kitchenette. OUTSIDE & GROUNDS Ground level, above the garage, is a covered dining area with tables & chairs - close to the kitchen and perfect for entertaining in the mountains. On the very top of the property, is a small covered shade with bench to take in the breathtaking views. In between, are levels of gardens and trees. The plot is completely fenced and secured. NOTES There are no community fees. There is a natural water source for irrigation. All paperwork is legal and previous building work has the permits and licenses. There is a boiler with piping already in place, so could be connected to Solar panels. Some renovations could be considered (kitchens and bedrooms), but it is ready to move in and live now. Venta Los Condes restaurant is very close (walking distance) & there is a bus stop at the end of the road THE PLOT beside this villa is for sale and owned by the same Vendor, it is Urban land so could be built on. Negotiations for a joint sale welcome.