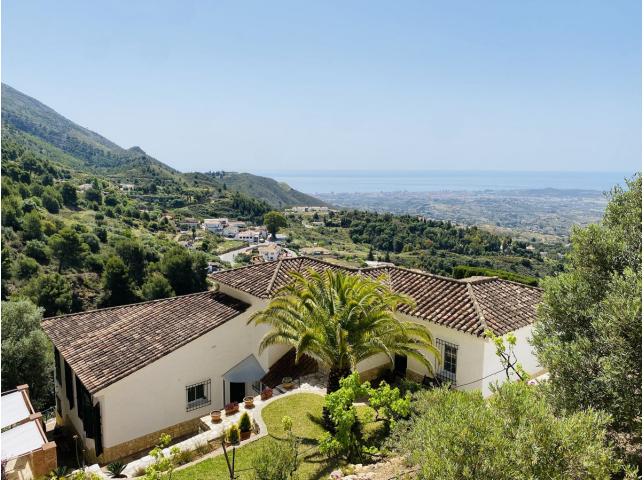

Продажа - Дом - Valtocado 820.000€

Дом

MOUNTAIN RETREAT 3 bedroom villa with Panoramic Views. Swimming Pool. Complete Privacy. This beautiful property has been loving maintained for decades by the same owner and is located in a serene area near Valtocado in Alta Vista Verde and 6 mins to Mijas Pueblo and just 40 mins to Malaga Airport. Surrounded by mountains and nature, it is close to many walking tracks and has spectacular views out to the Mediterranean sea . The plot is immaculate, with irrigated mature gardens and trees (with natural water system) that descend over many levels with a shade lookout at the very top overlooking the villa with breathtaking panoramic views. The drive up is slightly steep and unlevel but once inside the property through security gates there is an electric gated garage, and a private oasis of calm that has many levels for entertaining, leisure and living. GROUND FLOOR An Entrance Foyer, opens to small L-shape kitchen and dining area to the left, with the living area straight ahead and stairs to the bedrooms & bathrooms. Original features and tiles throughout the villa and full arch window doors surround the living and dining spaces that open to take advantage of the cooling breezes. Lovely traditional shutters offer security and a natural cooling system in the summer. Brick work runs along the living room wall and there is an open fire place. The living area opens out onto a traditional covered terrace with inbuilt seating. The pool (approx 8m x 4m) is stunning and has uninterrupted views out to sea, and is private and surrounded by nature. There are electricity points to install a solar heater in the pump room FIRST FLOOR 3 bedrooms & 2 bathrooms are on this level, in a simplistic design. The master bedroom has a full ensuite bathroom. And the other two rooms are large enough for double beds and have fitted wardrobes and shared a bathroom. Outdoor LOWER (Basement) LEVEL This lower level, is accessed from outside the main villa and is perfect for a 4th bedroom or studio apartment. It needs to be completely refurbished but there is bathroom space with water connections and electricity. It is large enough for a double bedroom, ensuite and kitchenette. OUTSIDE & GROUNDS Ground level, above the garage, is a covered dining area with tables & chairs - close to the kitchen and perfect for entertaining in the mountains. On the very top of the property, is a small covered shade with bench to take in the breathtaking views. In between, are levels of gardens and trees. The plot is completely fenced and secured. NOTES There are no community fees. There is a natural water source for irrigation. All paperwork is legal and previous building work has the permits and licenses. There is a boiler with piping already in place, so could be connected to Solar panels. Some renovations could be considered (kitchens and bedrooms), but it is ready to move in and live now. Venta Los Condes restaurant is very close (walking distance) & there is a bus stop at the end of the road THE PLOT beside this villa is for sale and owned by the same Vendor, it is Urban land so could be built on. Negotiations for a joint sale welcome.