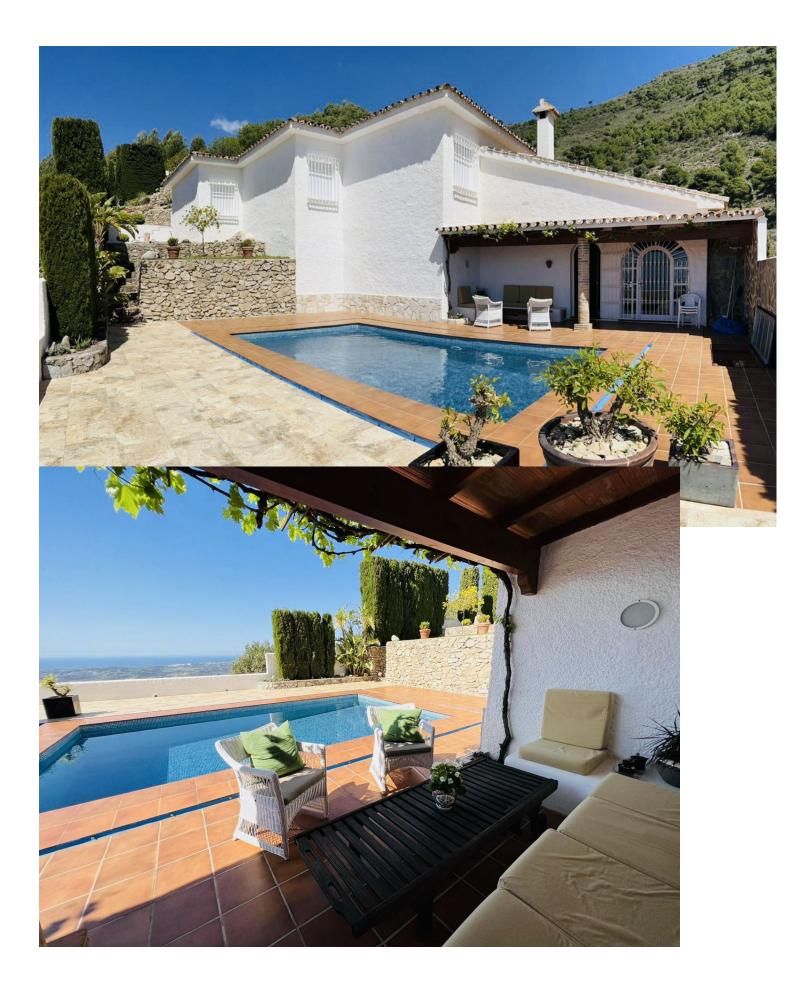

Продажа - Дом - Valtocado 820.000€

Дом

MOUNTAIN RETREAT 3 bedroom villa with Panoramic Views. Swimming Pool. Complete Privacy. This beautiful property has been loving maintained for decades by the same owner and is located in a serene area near Valtocado in Alta Vista Verde and 6 mins to Mijas Pueblo and just 40 mins to Malaga Airport. Surrounded by mountains and nature, it is close to many walking tracks and has spectacular views out to the Mediterranean sea . The plot is immaculate, with irrigated mature gardens and trees (with natural water system) that descend over many levels with a shade lookout at the very top overlooking the villa with breathtaking panoramic views. The drive up is slightly steep and unlevel but once inside the property through security gates there is an electric gated garage, and a private oasis of calm that has many levels for entertaining, leisure and living. GROUND FLOOR An Entrance Foyer, opens to small L-shape kitchen and dining area to the left, with the living area straight ahead and stairs to the bedrooms & bathrooms. Original features and tiles throughout the villa and full arch window doors surround the living and dining spaces that open to take advantage of the cooling breezes. Lovely traditional shutters offer security and a natural cooling system in the summer. Brick work runs along the living room wall and there is an open fire place. The living area opens out onto a traditional covered terrace with inbuilt seating. The pool (approx 8m x 4m) is stunning and has uninterrupted views out to sea, and is private and surrounded by nature. There are electricity points to install a solar heater in the pump room FIRST FLOOR 3 bedrooms & 2 bathrooms are on this level, in a simplistic design. The master bedroom has a full ensuite bathroom. And the other two rooms are large enough for double beds and have fitted wardrobes and shared a bathroom. Outdoor LOWER (Basement) LEVEL This lower level, is accessed from outside the main villa and is perfect for a 4th bedroom or studio apartment. It needs to be completely refurbished but there is bathroom space with water connections and electricity. It is large enough for a double bedroom, ensuite and kitchenette. OUTSIDE & GROUNDS Ground level, above the garage, is a covered dining area with tables & chairs - close to the kitchen and perfect for entertaining in the mountains. On the very top of the property, is a small covered shade with bench to take in the breathtaking views. In between, are levels of gardens and trees. The plot is completely fenced and secured. NOTES There are no community fees. There is a natural water source for irrigation. All paperwork is legal and previous building work has the permits and licenses. There is a boiler with piping already in place, so could be connected to Solar panels. Some renovations could be considered (kitchens and bedrooms), but it is ready to move in and live now. Venta Los Condes restaurant is very close (walking distance) & there is a bus stop at the end of the road THE PLOT beside this villa is for sale and owned by the same Vendor, it is Urban land so could be built on. Negotiations for a joint sale welcome.