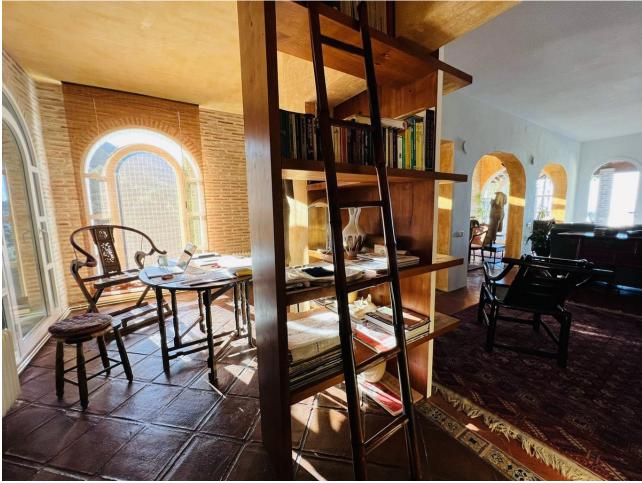

Продажа - Дом - Valtocado 820.000€

Дом

MOUNTAIN RETREAT 3 bedroom villa with Panoramic Views. Swimming Pool. Complete Privacy. This beautiful property has been loving maintained for decades by the same owner and is located in a serene area near Valtocado in Alta Vista Verde and 6 mins to Mijas Pueblo and just 40 mins to Malaga Airport. Surrounded by mountains and nature, it is close to many walking tracks and has spectacular views out to the Mediterranean sea . The plot is immaculate, with irrigated mature gardens and trees (with natural water system) that descend over many levels with a shade lookout at the very top overlooking the villa with breathtaking panoramic views. The drive up is slightly steep and unlevel but once inside the property through security gates there is an electric gated garage, and a private oasis of calm that has many levels for entertaining, leisure and living. GROUND FLOOR An Entrance Foyer, opens to small L-shape kitchen and dining area to the left, with the living area straight ahead and stairs to the bedrooms & bathrooms. Original features and tiles throughout the villa and full arch window doors surround the living and dining spaces that open to take advantage of the cooling breezes. Lovely traditional shutters offer security and a natural cooling system in the summer. Brick work runs along the living room wall and there is an open fire place. The living area opens out onto a traditional covered terrace with inbuilt seating. The pool (approx 8m x 4m) is stunning and has uninterrupted views out to sea, and is private and surrounded by nature. There are electricity points to install a solar heater in the pump room FIRST FLOOR 3 bedrooms & 2 bathrooms are on this level, in a simplistic design. The master bedroom has a full ensuite bathroom. And the other two rooms are large enough for double beds and have fitted wardrobes and shared a bathroom. Outdoor LOWER (Basement) LEVEL This lower level, is accessed from outside the main villa and is perfect for a 4th bedroom or studio apartment. It needs to be completely refurbished but there is bathroom space with water connections and electricity. It is large enough for a double bedroom, ensuite and kitchenette. OUTSIDE & GROUNDS Ground level, above the garage, is a covered dining area with tables & chairs - close to the kitchen and perfect for entertaining in the mountains. On the very top of the property, is a small covered shade with bench to take in the breathtaking views. In between, are levels of gardens and trees. The plot is completely fenced and secured. NOTES There are no community fees. There is a natural water source for irrigation. All paperwork is legal and previous building work has the permits and licenses. There is a boiler with piping already in place, so could be connected to Solar panels. Some renovations could be considered (kitchens and bedrooms), but it is ready to move in and live now. Venta Los Condes restaurant is very close (walking distance) & there is a bus stop at the end of the road THE PLOT beside this villa is for sale and owned by the same Vendor, it is Urban land so could be built on. Negotiations for a joint sale welcome.