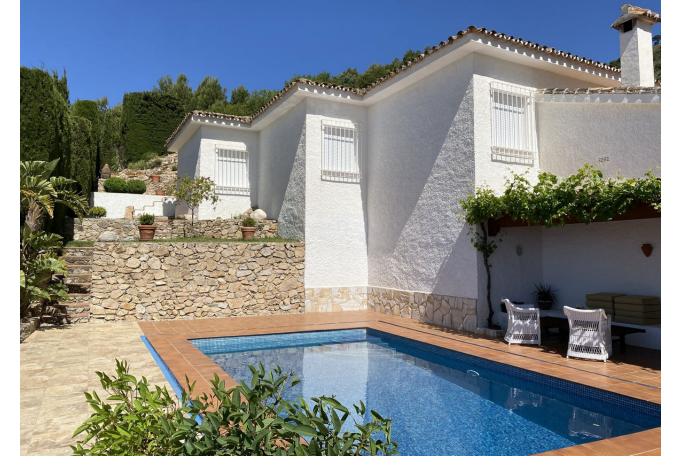

Продажа - Дом - Valtocado 820.000€

Дом

MOUNTAIN RETREAT 3 bedroom villa with Panoramic Views. Swimming Pool. Complete Privacy. This beautiful property has been loving maintained for decades by the same owner and is located in a serene area near Valtocado in Alta Vista Verde and 6 mins to Mijas Pueblo and just 40 mins to Malaga Airport. Surrounded by mountains and nature, it is close to many walking tracks and has spectacular views out to the Mediterranean sea . The plot is immaculate, with irrigated mature gardens and trees (with natural water system) that descend over many levels with a shade lookout at the very top overlooking the villa with breathtaking panoramic views. The drive up is slightly steep and unlevel but once inside the property through security gates there is an electric gated garage, and a private oasis of calm that has many levels for entertaining, leisure and living. GROUND FLOOR An Entrance Foyer, opens to small L-shape kitchen and dining area to the left, with the living area straight ahead and stairs to the bedrooms & bathrooms. Original features and tiles throughout the villa and full arch window doors surround the living and dining spaces that open to take advantage of the cooling breezes. Lovely traditional shutters offer security and a natural cooling system in the summer. Brick work runs along the living room wall and there is an open fire place. The living area opens out onto a traditional covered terrace with inbuilt seating. The pool (approx 8m x 4m) is stunning and has uninterrupted views out to sea, and is private and surrounded by nature. There are electricity points to install a solar heater in the pump room FIRST FLOOR 3 bedrooms & 2 bathrooms are on this level, in a simplistic design. The master bedroom has a full ensuite bathroom. And the other two rooms are large enough for double beds and have fitted wardrobes and shared a bathroom. Outdoor LOWER (Basement) LEVEL This lower level, is accessed from outside the main villa and is perfect for a 4th bedroom or studio apartment. It needs to be completely refurbished but there is bathroom space with water connections and electricity. It is large enough for a double bedroom, ensuite and kitchenette. OUTSIDE & GROUNDS Ground level, above the garage, is a covered dining area with tables & chairs - close to the kitchen and perfect for entertaining in the mountains. On the very top of the property, is a small covered shade with bench to take in the breathtaking views. In between, are levels of gardens and trees. The plot is completely fenced and secured. NOTES There are no community fees. There is a natural water source for irrigation. All paperwork is legal and previous building work has the permits and licenses. There is a boiler with piping already in place, so could be connected to Solar panels. Some renovations could be considered (kitchens and bedrooms), but it is ready to move in and live now. Venta Los Condes restaurant is very close (walking distance) & there is a bus stop at the end of the road THE PLOT beside this villa is for sale and owned by the same Vendor, it is Urban land so could be built on. Negotiations for a joint sale welcome.