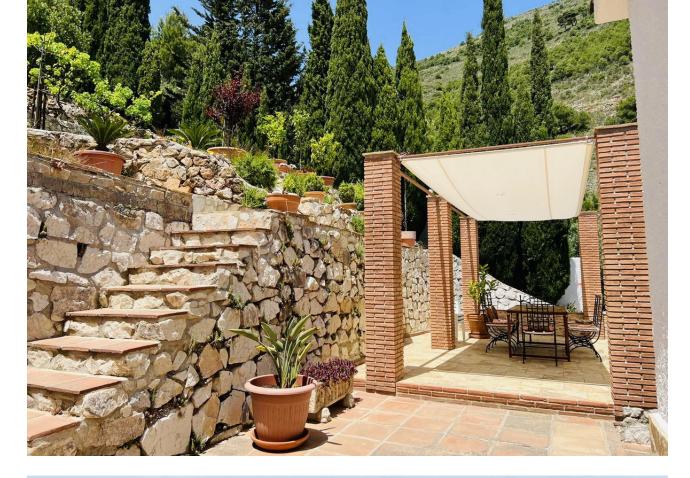

Продажа - Дом - Valtocado 820.000€

Дом

MOUNTAIN RETREAT 3 bedroom villa with Panoramic Views. Swimming Pool. Complete Privacy. This beautiful property has been loving maintained for decades by the same owner and is located in a serene area near Valtocado in Alta Vista Verde and 6 mins to Mijas Pueblo and just 40 mins to Malaga Airport. Surrounded by mountains and nature, it is close to many walking tracks and has spectacular views out to the Mediterranean sea . The plot is immaculate, with irrigated mature gardens and trees (with natural water system) that descend over many levels with a shade lookout at the very top overlooking the villa with breathtaking panoramic views. The drive up is slightly steep and unlevel but once inside the property through security gates there is an electric gated garage, and a private oasis of calm that has many levels for entertaining, leisure and living. GROUND FLOOR An Entrance Foyer, opens to small L-shape kitchen and dining area to the left, with the living area straight ahead and stairs to the bedrooms & bathrooms. Original features and tiles throughout the villa and full arch window doors surround the living and dining spaces that open to take advantage of the cooling breezes. Lovely traditional shutters offer security and a natural cooling system in the summer. Brick work runs along the living room wall and there is an open fire place. The living area opens out onto a traditional covered terrace with inbuilt seating. The pool (approx 8m x 4m) is stunning and has uninterrupted views out to sea, and is private and surrounded by nature. There are electricity points to install a solar heater in the pump room FIRST FLOOR 3 bedrooms & 2 bathrooms are on this level, in a simplistic design. The master bedroom has a full ensuite bathroom. And the other two rooms are large enough for double beds and have fitted wardrobes and shared a bathroom. Outdoor LOWER (Basement) LEVEL This lower level, is accessed from outside the main villa and is perfect for a 4th bedroom or studio apartment. It needs to be completely refurbished but there is bathroom space with water connections and electricity. It is large enough for a double bedroom, ensuite and kitchenette. OUTSIDE & GROUNDS Ground level, above the garage, is a covered dining area with tables & chairs - close to the kitchen and perfect for entertaining in the mountains. On the very top of the property, is a small covered shade with bench to take in the breathtaking views. In between, are levels of gardens and trees. The plot is completely fenced and secured. NOTES There are no community fees. There is a natural water source for irrigation. All paperwork is legal and previous building work has the permits and licenses. There is a boiler with piping already in place, so could be connected to Solar panels. Some renovations could be considered (kitchens and bedrooms), but it is ready to move in and live now. Venta Los Condes restaurant is very close (walking distance) & there is a bus stop at the end of the road THE PLOT beside this villa is for sale and owned by the same Vendor, it is Urban land so could be built on. Negotiations for a joint sale welcome.