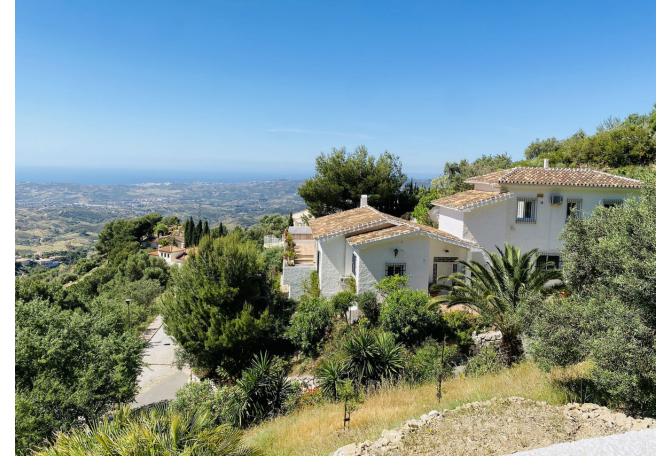

Продажа - Дом - Valtocado 820.000€

Дом

MOUNTAIN RETREAT 3 bedroom villa with Panoramic Views. Swimming Pool. Complete Privacy. This beautiful property has been loving maintained for decades by the same owner and is located in a serene area near Valtocado in Alta Vista Verde and 6 mins to Mijas Pueblo and just 40 mins to Malaga Airport. Surrounded by mountains and nature, it is close to many walking tracks and has spectacular views out to the Mediterranean sea . The plot is immaculate, with irrigated mature gardens and trees (with natural water system) that descend over many levels with a shade lookout at the very top overlooking the villa with breathtaking panoramic views. The drive up is slightly steep and unlevel but once inside the property through security gates there is an electric gated garage, and a private oasis of calm that has many levels for entertaining, leisure and living. GROUND FLOOR An Entrance Foyer, opens to small L-shape kitchen and dining area to the left, with the living area straight ahead and stairs to the bedrooms & bathrooms. Original features and tiles throughout the villa and full arch window doors surround the living and dining spaces that open to take advantage of the cooling breezes. Lovely traditional shutters offer security and a natural cooling system in the summer. Brick work runs along the living room wall and there is an open fire place. The living area opens out onto a traditional covered terrace with inbuilt seating. The pool (approx 8m x 4m) is stunning and has uninterrupted views out to sea, and is private and surrounded by nature. There are electricity points to install a solar heater in the pump room FIRST FLOOR 3 bedrooms & 2 bathrooms are on this level, in a simplistic design. The master bedroom has a full ensuite bathroom. And the other two rooms are large enough for double beds and have fitted wardrobes and shared a bathroom. Outdoor LOWER (Basement) LEVEL This lower level, is accessed from outside the main villa and is perfect for a 4th bedroom or studio apartment. It needs to be completely refurbished but there is bathroom space with water connections and electricity. It is large enough for a double bedroom, ensuite and kitchenette. OUTSIDE & GROUNDS Ground level, above the garage, is a covered dining area with tables & chairs - close to the kitchen and perfect for entertaining in the mountains. On the very top of the property, is a small covered shade with bench to take in the breathtaking views. In between, are levels of gardens and trees. The plot is completely fenced and secured. NOTES There are no community fees. There is a natural water source for irrigation. All paperwork is legal and previous building work has the permits and licenses. There is a boiler with piping already in place, so could be connected to Solar panels. Some renovations could be considered (kitchens and bedrooms), but it is ready to move in and live now. Venta Los Condes restaurant is very close (walking distance) & there is a bus stop at the end of the road THE PLOT beside this villa is for sale and owned by the same Vendor, it is Urban land so could be built on. Negotiations for a joint sale welcome.