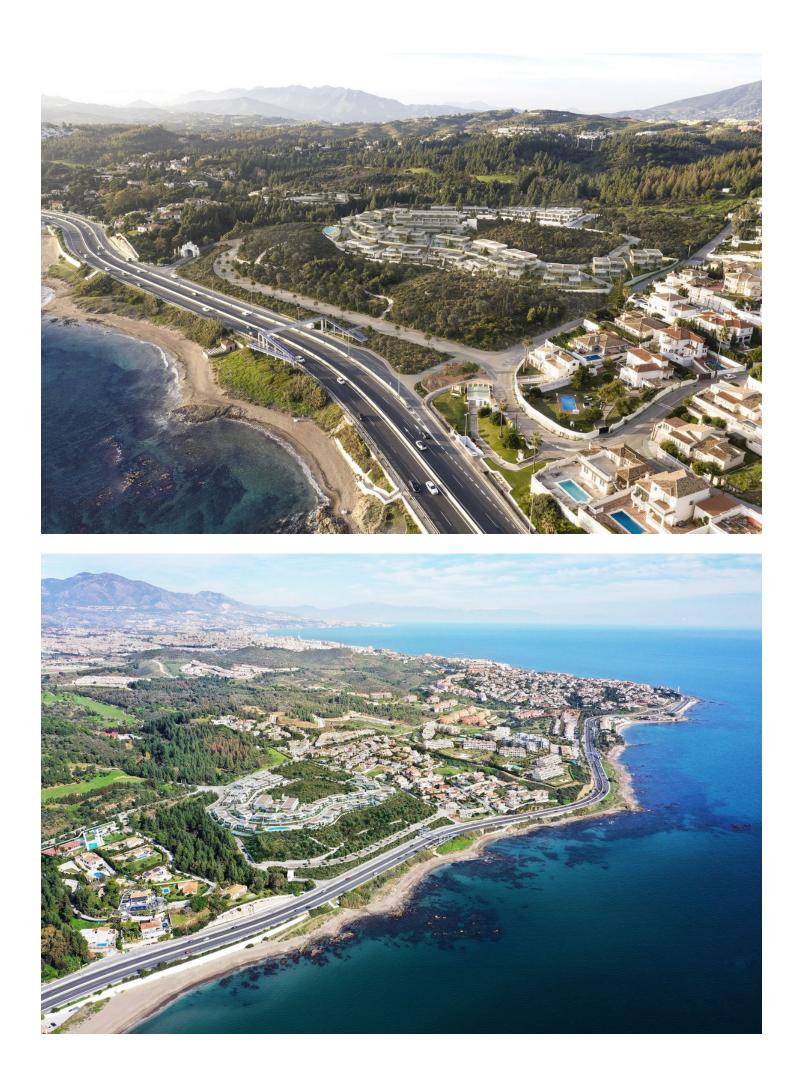

## Продажа - Дом - Mijas Costa 880.000€

Innovative project located in Mijas de Costa in Malaga, famous for its golf courses. EDEN is an excellent development that combines the vision of a modern residential area and nature in one. The architecture is perfectly integrated into the landscape thanks to the green areas and winding roads. It is located right next to the Chaparral beach and the golf course of the same name. One of the advantages is the proximity to Malaga airport. In Mijas there are family restaurants, where there is a wide offer of fresh fish dishes, seafood, excellent meats and a variety of paellas. The villa with lovely sea views consists of three comfortable bedrooms and two bathrooms, as well as a kitchen connected to a spacious living room. From the living room you can go directly to the garden with terrace, a place to relax with the family. The promotion is ready to move in. There are sea views from the garden and from the second floor. It is the first distance from the beach. The promotion is distinguished by its modern architectural solutions and the high quality of the materials used in the construction of the villa. The interior is bright thanks to the large windows. The urbanization includes a sports club with wellness and fitness area and swimming pool.