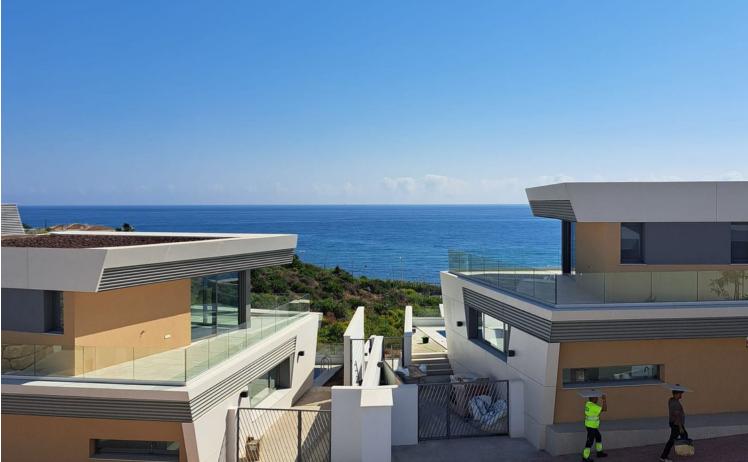

## Продажа - Дом - Mijas Costa 880.000€

Innovative project located in Mijas de Costa in Malaga, famous for its golf courses. EDEN is an excellent development that combines the vision of a modern residential area and nature in one. The architecture is perfectly integrated into the landscape thanks to the green areas and winding roads. It is located right next to the Chaparral beach and the golf course of the same name. One of the advantages is the proximity to Malaga airport. In Mijas there are family restaurants, where there is a wide offer of fresh fish dishes, seafood, excellent meats and a variety of paellas. The villa with lovely sea views consists of three comfortable bedrooms and two bathrooms, as well as a kitchen connected to a spacious living room. From the living room you can go directly to the garden with terrace, a place to relax with the family. The promotion is ready to move in. There are sea views from the garden and from the second floor. It is the first distance from the beach. The promotion is distinguished by its modern architectural solutions and the high quality of the materials used in the construction of the villa. The interior is bright thanks to the large windows. The urbanization includes a sports club with wellness and fitness area and swimming pool.