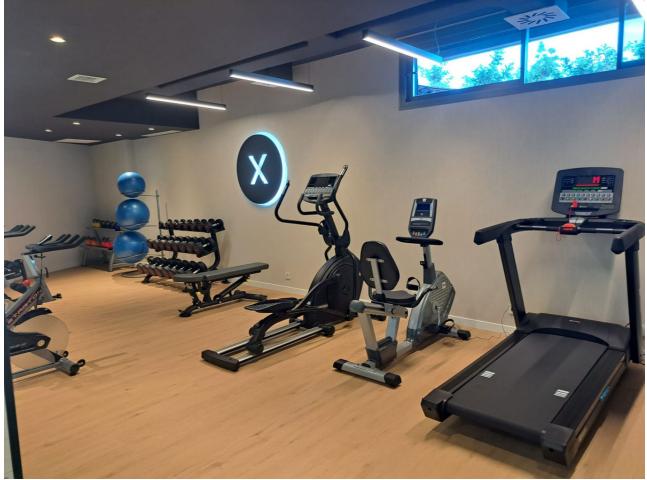

## Продажа - Дом - Mijas Costa 880.000€

Innovative project located in Mijas de Costa in Malaga, famous for its golf courses. EDEN is an excellent development that combines the vision of a modern residential area and nature in one. The architecture is perfectly integrated into the landscape thanks to the green areas and winding roads. It is located right next to the Chaparral beach and the golf course of the same name. One of the advantages is the proximity to Malaga airport. In Mijas there are family restaurants, where there is a wide offer of fresh fish dishes, seafood, excellent meats and a variety of paellas. The villa with lovely sea views consists of three comfortable bedrooms and two bathrooms, as well as a kitchen connected to a spacious living room. From the living room you can go directly to the garden with terrace, a place to relax with the family. The promotion is ready to move in. There are sea views from the garden and from the second floor. It is the first distance from the beach. The promotion is distinguished by its modern architectural solutions and the high quality of the materials used in the construction of the villa. The interior is bright thanks to the large windows. The urbanization includes a sports club with wellness and fitness area and swimming pool.