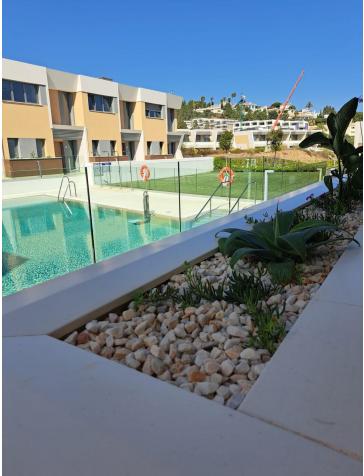

## Продажа - Дом - Mijas Costa 880.000€

Innovative project located in Mijas de Costa in Malaga, famous for its golf courses. EDEN is an excellent development that combines the vision of a modern residential area and nature in one. The architecture is perfectly integrated into the landscape thanks to the green areas and winding roads. It is located right next to the Chaparral beach and the golf course of the same name. One of the advantages is the proximity to Malaga airport. In Mijas there are family restaurants, where there is a wide offer of fresh fish dishes, seafood, excellent meats and a variety of paellas. The villa with lovely sea views consists of three comfortable bedrooms and two bathrooms, as well as a kitchen connected to a spacious living room. From the living room you can go directly to the garden with terrace, a place to relax with the family. The promotion is ready to move in. There are sea views from the garden and from the second floor. It is the first distance from the beach. The promotion is distinguished by its modern architectural solutions and the high quality of the materials used in the construction of the villa. The interior is bright thanks to the large windows. The urbanization includes a sports club with wellness and fitness area and swimming pool.

## **ВИД** Море Панорамный Сад Бассейн

**Сад** У Приватный **ОРИЕНТАЦИЯ**Юго-восток