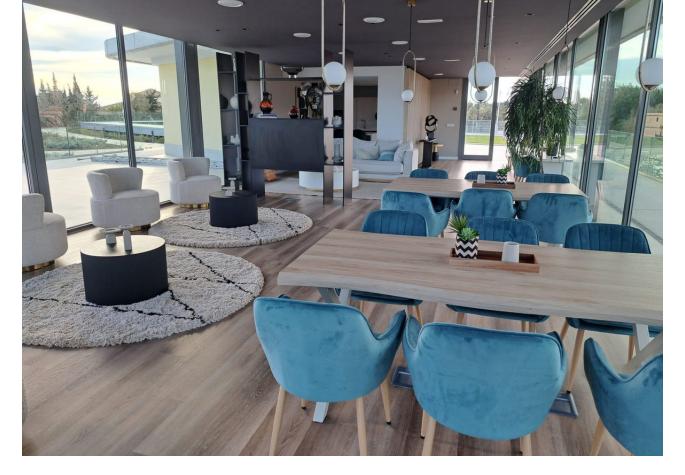

## Продажа - Дом - Mijas Costa 880.000€

Innovative project located in Mijas de Costa in Malaga, famous for its golf courses. EDEN is an excellent development that combines the vision of a modern residential area and nature in one. The architecture is perfectly integrated into the landscape thanks to the green areas and winding roads. It is located right next to the Chaparral beach and the golf course of the same name. One of the advantages is the proximity to Malaga airport. In Mijas there are family restaurants, where there is a wide offer of fresh fish dishes, seafood, excellent meats and a variety of paellas. The villa with lovely sea views consists of three comfortable bedrooms and two bathrooms, as well as a kitchen connected to a spacious living room. From the living room you can go directly to the garden with terrace, a place to relax with the family. The promotion is ready to move in. There are sea views from the garden and from the second floor. It is the first distance from the beach. The promotion is distinguished by its modern architectural solutions and the high quality of the materials used in the construction of the villa. The interior is bright thanks to the large windows. The urbanization includes a sports club with wellness and fitness area and swimming pool.