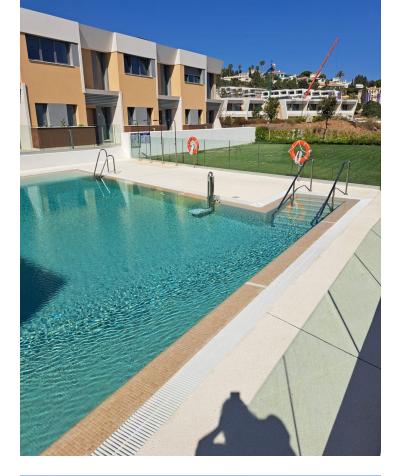

## Продажа - Дом - Mijas Costa 880.000€

Innovative project located in Mijas de Costa in Malaga, famous for its golf courses. EDEN is an excellent development that combines the vision of a modern residential area and nature in one. The architecture is perfectly integrated into the landscape thanks to the green areas and winding roads. It is located right next to the Chaparral beach and the golf course of the same name. One of the advantages is the proximity to Malaga airport. In Mijas there are family restaurants, where there is a wide offer of fresh fish dishes, seafood, excellent meats and a variety of paellas. The villa with lovely sea views consists of three comfortable bedrooms and two bathrooms, as well as a kitchen connected to a spacious living room. From the living room you can go directly to the garden with terrace, a place to relax with the family. The promotion is ready to move in. There are sea views from the garden and from the second floor. It is the first distance from the beach. The promotion is distinguished by its modern architectural solutions and the high quality of the materials used in the construction of the villa. The interior is bright thanks to the large windows. The urbanization includes a sports club with wellness and fitness area and swimming pool.

## **ВИД** Море Панорамный Сад Бассейн

**Сад** У Приватный **ОРИЕНТАЦИЯ**Юго-восток