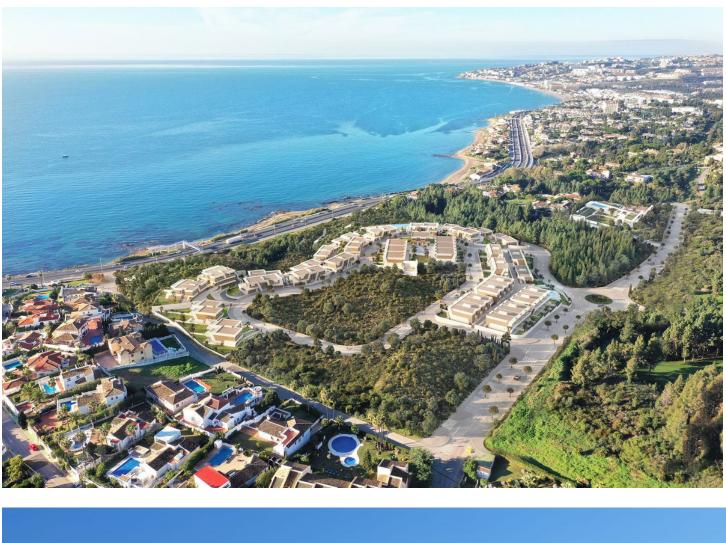

## Продажа - Дом - Mijas Costa 880.000€

Innovative project located in Mijas de Costa in Malaga, famous for its golf courses. EDEN is an excellent development that combines the vision of a modern residential area and nature in one. The architecture is perfectly integrated into the landscape thanks to the green areas and winding roads. It is located right next to the Chaparral beach and the golf course of the same name. One of the advantages is the proximity to Malaga airport. In Mijas there are family restaurants, where there is a wide offer of fresh fish dishes, seafood, excellent meats and a variety of paellas. The villa with lovely sea views consists of three comfortable bedrooms and two bathrooms, as well as a kitchen connected to a spacious living room. From the living room you can go directly to the garden with terrace, a place to relax with the family. The promotion is ready to move in. There are sea views from the garden and from the second floor. It is the first distance from the beach. The promotion is distinguished by its modern architectural solutions and the high quality of the materials used in the construction of the villa. The interior is bright thanks to the large windows. The urbanization includes a sports club with wellness and fitness area and swimming pool.