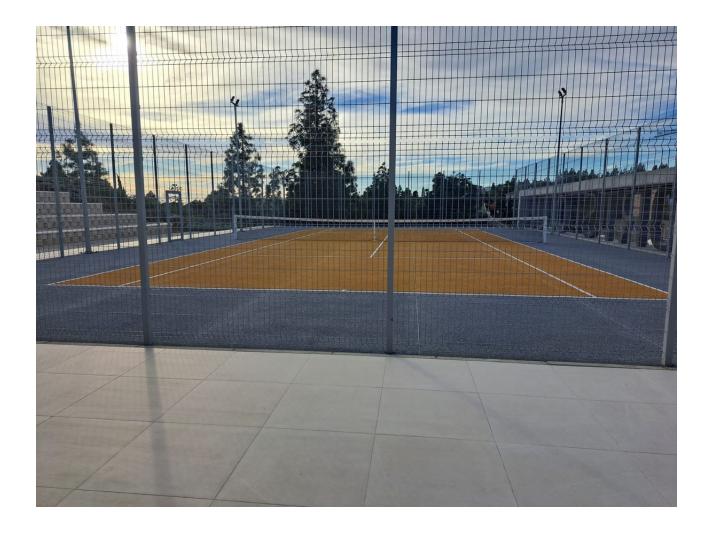

## Продажа - Дом - Mijas Costa 880.000€

Innovative project located in Mijas de Costa in Malaga, famous for its golf courses. EDEN is an excellent development that combines the vision of a modern residential area and nature in one. The architecture is perfectly integrated into the landscape thanks to the green areas and winding roads. It is located right next to the Chaparral beach and the golf course of the same name. One of the advantages is the proximity to Malaga airport. In Mijas there are family restaurants, where there is a wide offer of fresh fish dishes, seafood, excellent meats and a variety of paellas. The villa with lovely sea views consists of three comfortable bedrooms and two bathrooms, as well as a kitchen connected to a spacious living room. From the living room you can go directly to the garden with terrace, a place to relax with the family. The promotion is ready to move in. There are sea views from the garden and from the second floor. It is the first distance from the beach. The promotion is distinguished by its modern architectural solutions and the high quality of the materials used in the construction of the villa. The interior is bright thanks to the large windows. The urbanization includes a sports club with wellness and fitness area and swimming pool.