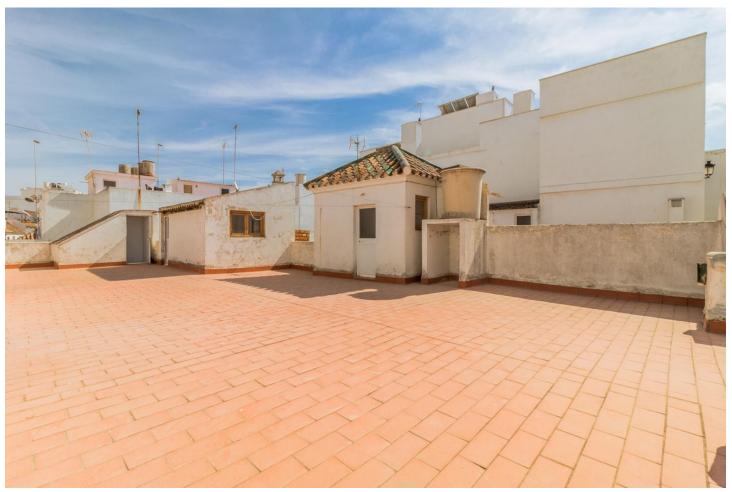

## Продажа - Коммерческая - Estepona 1.600.000€

Estepona Коммерческая

7

1

241 m2

Fantastic Investment Opportunity in Estepona's Heart!!! Looking for the perfect property investment in Estepona? Look no further! We have a prime building for sale, offering endless possibilities in one of the most desirable locations in town. Property Highlights: Size: 241 square meters Ground Floor: Commercial Premises First Floor: 7 rooms, 1 bath, and a kitchen Roof Terrace with Laundry Room and Storage Proximity to the Beach Close to All Amenities and Services This building is a blank canvas just waiting for your creative touch. Whether you're an investor looking to develop apartments, a boutique hotel, or a trendy restaurant, this property has the potential to turn your vision into reality. Location Benefits: Situated in Estepona's vibrant heart. A stone's throw away from the beautiful beach. Easy access to all kinds of services, shops, and restaurants. Ideal for attracting tourists and locals alike. Property Needs Refurbishing: While it's true that this property requires some renovation, it has unlimited potential. Imagine transforming it into a luxurious boutique hotel, stylish apartments, or a trendy beachside restaurant. Your investment here is sure to yield substantial returns. Don't miss out on this exceptional opportunity to own a prime piece of real estate in Estepona's thriving district. Contact us today to schedule a viewing and explore the endless possibilities this property has to offer. Invest in Estepona's future with this remarkable building. Your vision, our expertise – a recipe for success. Act now and secure your future in the heart of Estepona!