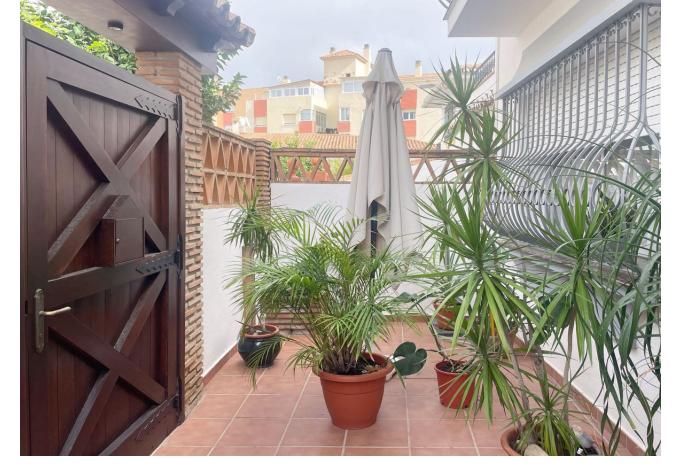

## Продажа - Дом - Fuengirola 684.000€

This semi-detached house in Fuengirola is a charming three-level property that offers comfort and versatility for the whole family. On the ground floor, you are welcomed with a front patio that adds a touch of character and privacy to the home. Upon entering, a hallway leads you to a toilet, while the spacious living-dining room with a cozy fireplace becomes the heart of the home. From here, you can access a rear patio, ideal for relaxing or enjoying alfresco meals. The separate kitchen, with space for a dining area, also opens to the rear patio, making it perfect for those who enjoy cooking and entertaining. The backyard features a storage room for additional storage and a barbecue area, making it a versatile space for all your needs. Upstairs, you'll find four bedrooms that offer more than enough space for the entire family, along with a full bathroom. The basement, with its own full bathroom, provides additional space that could be used as a game room, work area, or even a guest space. This chalet also includes a private garage with enough space for one car, which is a luxury in such a central location. The property is ideally located, close to a wide variety of amenities, such as schools and shops, making everyday life easier. In short, this house is a unique opportunity to live with all the comforts a family could want, in a convenient and desired location in Fuengirola.

## Расположение

Рядом с магазинами
Близко к школам

Особенности Приватная терраса Кладовка Барбекю Подвал Состояние Хорошее

Кухня У Полностью оборудованная Климат-контроль Кондиционер Камин Парковка Гараж