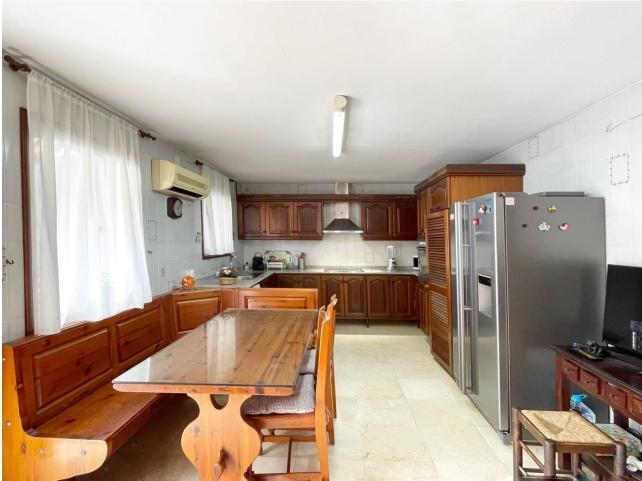

## Продажа - Дом - Fuengirola 684.000€

This semi-detached house in Fuengirola is a charming three-level property that offers comfort and versatility for the whole family. On the ground floor, you are welcomed with a front patio that adds a touch of character and privacy to the home. Upon entering, a hallway leads you to a toilet, while the spacious living-dining room with a cozy fireplace becomes the heart of the home. From here, you can access a rear patio, ideal for relaxing or enjoying alfresco meals. The separate kitchen, with space for a dining area, also opens to the rear patio, making it perfect for those who enjoy cooking and entertaining. The backyard features a storage room for additional storage and a barbecue area, making it a versatile space for all your needs. Upstairs, you'll find four bedrooms that offer more than enough space for the entire family, along with a full bathroom. The basement, with its own full bathroom, provides additional space that could be used as a game room, work area, or even a guest space. This chalet also includes a private garage with enough space for one car, which is a luxury in such a central location. The property is ideally located, close to a wide variety of amenities, such as schools and shops, making everyday life easier. In short, this house is a unique opportunity to live with all the comforts a family could want, in a convenient and desired location in Fuengirola.

## Расположение

Рядом с магазинами
Близко к школам

Особенности Приватная терраса Кладовка Барбекю Подвал Состояние Хорошее

Кухня У Полностью оборудованная Климат-контроль Кондиционер Камин Парковка Гараж