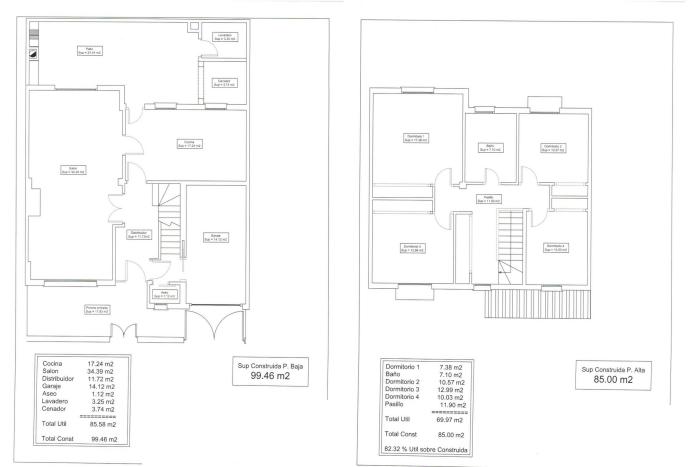

## Продажа - Дом - Fuengirola 684.000€

This semi-detached house in Fuengirola is a charming three-level property that offers comfort and versatility for the whole family. On the ground floor, you are welcomed with a front patio that adds a touch of character and privacy to the home. Upon entering, a hallway leads you to a toilet, while the spacious living-dining room with a cozy fireplace becomes the heart of the home. From here, you can access a rear patio, ideal for relaxing or enjoying alfresco meals. The separate kitchen, with space for a dining area, also opens to the rear patio, making it perfect for those who enjoy cooking and entertaining. The backyard features a storage room for additional storage and a barbecue area, making it a versatile space for all your needs. Upstairs, you'll find four bedrooms that offer more than enough space for the entire family, along with a full bathroom. The basement, with its own full bathroom, provides additional space that could be used as a game room, work area, or even a guest space. This chalet also includes a private garage with enough space for one car, which is a luxury in such a central location. The property is ideally located, close to a wide variety of amenities, such as schools and shops, making everyday life easier. In short, this house is a unique opportunity to live with all the comforts a family could want, in a convenient and desired location in Fuengirola.