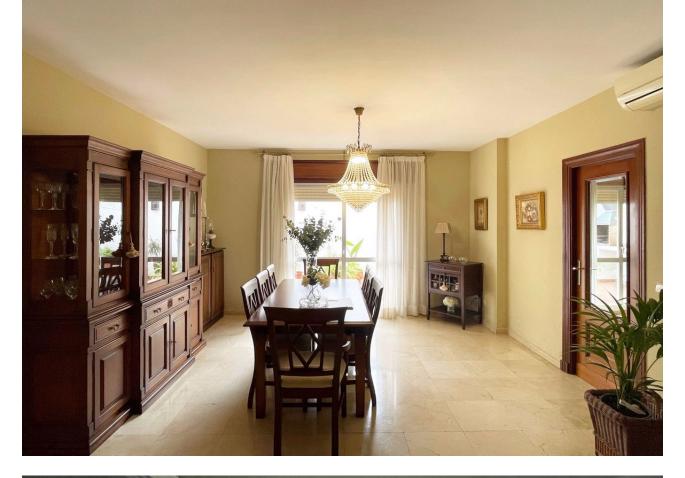

## Продажа - Дом - Fuengirola 684.000€

This semi-detached house in Fuengirola is a charming three-level property that offers comfort and versatility for the whole family. On the ground floor, you are welcomed with a front patio that adds a touch of character and privacy to the home. Upon entering, a hallway leads you to a toilet, while the spacious living-dining room with a cozy fireplace becomes the heart of the home. From here, you can access a rear patio, ideal for relaxing or enjoying alfresco meals. The separate kitchen, with space for a dining area, also opens to the rear patio, making it perfect for those who enjoy cooking and entertaining. The backyard features a storage room for additional storage and a barbecue area, making it a versatile space for all your needs. Upstairs, you'll find four bedrooms that offer more than enough space for the entire family, along with a full bathroom. The basement, with its own full bathroom, provides additional space that could be used as a game room, work area, or even a guest space. This chalet also includes a private garage with enough space for one car, which is a luxury in such a central location. The property is ideally located, close to a wide variety of amenities, such as schools and shops, making everyday life easier. In short, this house is a unique opportunity to live with all the comforts a family could want, in a convenient and desired location in Fuengirola.