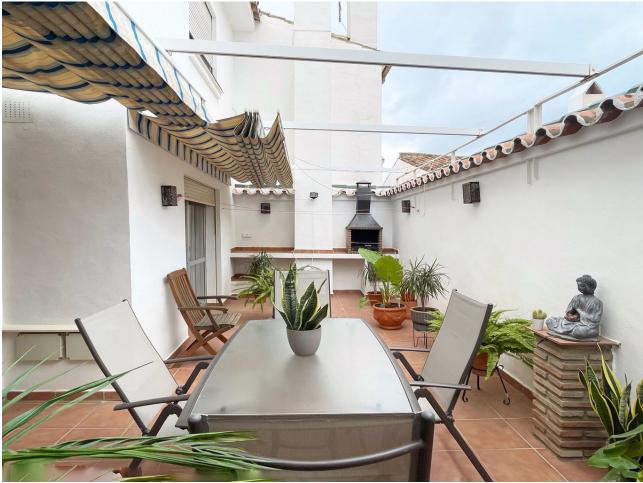

## Продажа - Дом - Fuengirola 684.000€

This semi-detached house in Fuengirola is a charming three-level property that offers comfort and versatility for the whole family. On the ground floor, you are welcomed with a front patio that adds a touch of character and privacy to the home. Upon entering, a hallway leads you to a toilet, while the spacious living-dining room with a cozy fireplace becomes the heart of the home. From here, you can access a rear patio, ideal for relaxing or enjoying alfresco meals. The separate kitchen, with space for a dining area, also opens to the rear patio, making it perfect for those who enjoy cooking and entertaining. The backyard features a storage room for additional storage and a barbecue area, making it a versatile space for all your needs. Upstairs, you'll find four bedrooms that offer more than enough space for the entire family, along with a full bathroom. The basement, with its own full bathroom, provides additional space that could be used as a game room, work area, or even a guest space. This chalet also includes a private garage with enough space for one car, which is a luxury in such a central location. The property is ideally located, close to a wide variety of amenities, such as schools and shops, making everyday life easier. In short, this house is a unique opportunity to live with all the comforts a family could want, in a convenient and desired location in Fuengirola.

## Расположение

Рядом с магазинами
Близко к школам

Особенности Приватная терраса Кладовка Барбекю Подвал Состояние Хорошее

Кухня У Полностью оборудованная Климат-контроль Кондиционер Камин Парковка Гараж