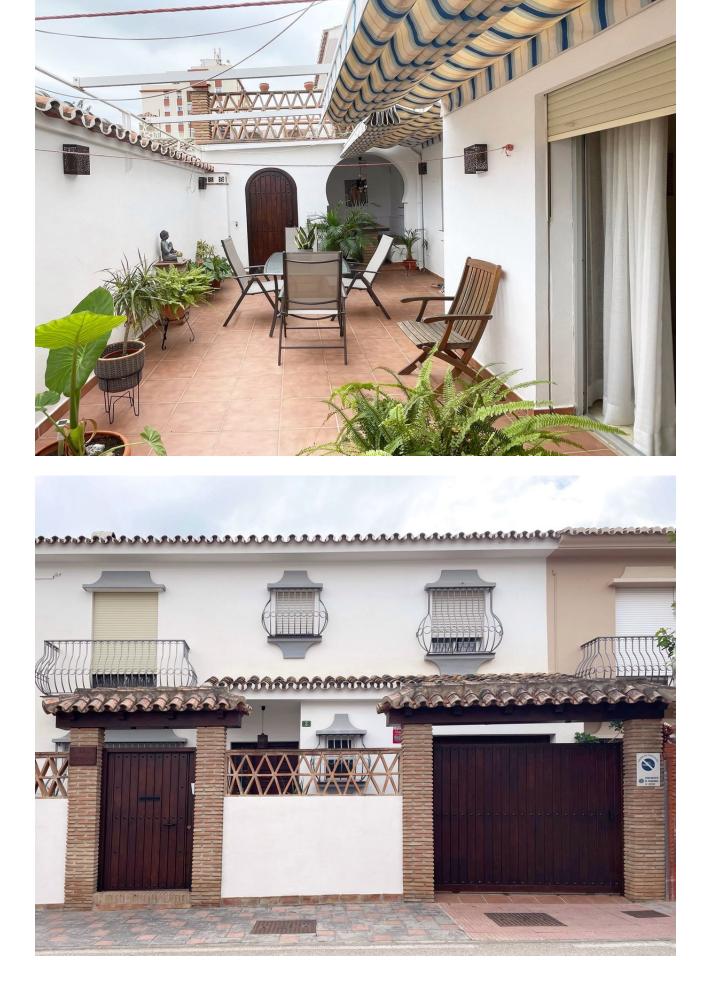

## Продажа - Дом - Fuengirola 684.000€

This semi-detached house in Fuengirola is a charming three-level property that offers comfort and versatility for the whole family. On the ground floor, you are welcomed with a front patio that adds a touch of character and privacy to the home. Upon entering, a hallway leads you to a toilet, while the spacious living-dining room with a cozy fireplace becomes the heart of the home. From here, you can access a rear patio, ideal for relaxing or enjoying alfresco meals. The separate kitchen, with space for a dining area, also opens to the rear patio, making it perfect for those who enjoy cooking and entertaining. The backyard features a storage room for additional storage and a barbecue area, making it a versatile space for all your needs. Upstairs, you'll find four bedrooms that offer more than enough space for the entire family, along with a full bathroom. The basement, with its own full bathroom, provides additional space that could be used as a game room, work area, or even a guest space. This chalet also includes a private garage with enough space for one car, which is a luxury in such a central location. The property is ideally located, close to a wide variety of amenities, such as schools and shops, making everyday life easier. In short, this house is a unique opportunity to live with all the comforts a family could want, in a convenient and desired location in Fuengirola.