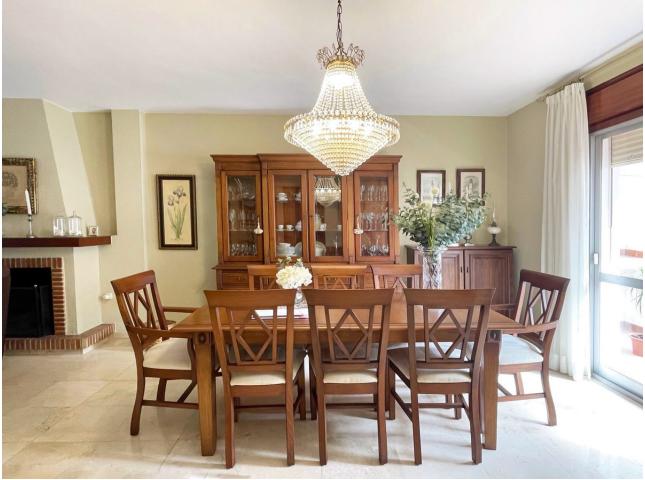

## Продажа - Дом - Fuengirola 684.000€

This semi-detached house in Fuengirola is a charming three-level property that offers comfort and versatility for the whole family. On the ground floor, you are welcomed with a front patio that adds a touch of character and privacy to the home. Upon entering, a hallway leads you to a toilet, while the spacious living-dining room with a cozy fireplace becomes the heart of the home. From here, you can access a rear patio, ideal for relaxing or enjoying alfresco meals. The separate kitchen, with space for a dining area, also opens to the rear patio, making it perfect for those who enjoy cooking and entertaining. The backyard features a storage room for additional storage and a barbecue area, making it a versatile space for all your needs. Upstairs, you'll find four bedrooms that offer more than enough space for the entire family, along with a full bathroom. The basement, with its own full bathroom, provides additional space that could be used as a game room, work area, or even a guest space. This chalet also includes a private garage with enough space for one car, which is a luxury in such a central location. The property is ideally located, close to a wide variety of amenities, such as schools and shops, making everyday life easier. In short, this house is a unique opportunity to live with all the comforts a family could want, in a convenient and desired location in Fuengirola.