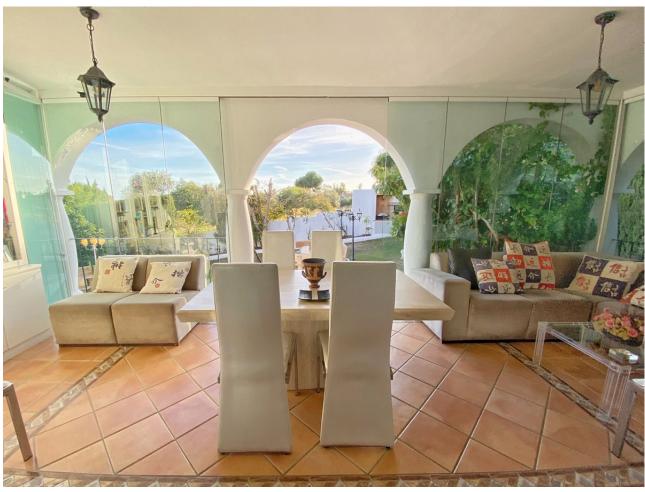

## Продажа - Дом - Marbella 1.275.000€

Marbella Дом

Коммунальные: 1,440 EUR / год ИБИ: 947 EUR / год

3

4

234 m2

1300 m2

Detached villa conveniently located in a gated community a short distance from the center of Marbella. The villa is distributed on 2 levels independent of each other, as follows: On the main entrance level, we find a main living room with fireplace, a family-sized kitchen and the master bedroom with a dressing room and its own bathroom. The living room has direct access to a cozy fully glazed covered porch from where you go directly to the garden. The next level, where there is also another living room with an American kitchen, a living room with views over the pool and the garden, and also 2 large bedrooms, both with en-suite bathrooms. One of the bedrooms also has a large dressing room. This level is accessed directly from the terrace and garden and could perfectly be used as an independent apartment. The villa has a huge garden around the house, with a swimming pool, barbecue area, several terraces and even its own small garden. Next to the pool and garden there is a bathroom, as well as a room for storing garden and pool utensils. The house has 2 covered parking spaces, one of them is completely closed and can also be used as a storage room at the same time. Above the house there is a fantastic and sunny solarium-type terrace, where there are beautiful unobstructed views. Completely facing south, it has sunlight throughout the day. The house in general is in an excellent state of conservation and maintenance, in perfect condition and ready to move into.