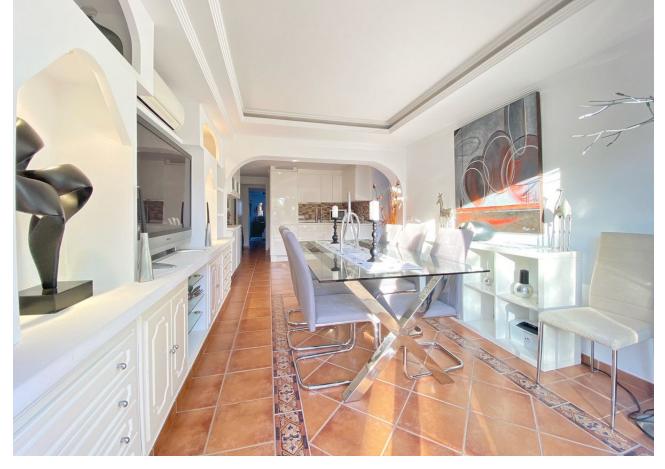

## Продажа - Дом - Marbella 1.275.000€

Marbella Дом

Коммунальные: 1,440 EUR / год ИБИ: 947 EUR / год

3

4

234 m2

1300 m2

Detached villa conveniently located in a gated community a short distance from the center of Marbella. The villa is distributed on 2 levels independent of each other, as follows: On the main entrance level, we find a main living room with fireplace, a family-sized kitchen and the master bedroom with a dressing room and its own bathroom. The living room has direct access to a cozy fully glazed covered porch from where you go directly to the garden. The next level, where there is also another living room with an American kitchen, a living room with views over the pool and the garden, and also 2 large bedrooms, both with en-suite bathrooms. One of the bedrooms also has a large dressing room. This level is accessed directly from the terrace and garden and could perfectly be used as an independent apartment. The villa has a huge garden around the house, with a swimming pool, barbecue area, several terraces and even its own small garden. Next to the pool and garden there is a bathroom, as well as a room for storing garden and pool utensils. The house has 2 covered parking spaces, one of them is completely closed and can also be used as a storage room at the same time. Above the house there is a fantastic and sunny solarium-type terrace, where there are beautiful unobstructed views. Completely facing south, it has sunlight throughout the day. The house in general is in an excellent state of conservation and maintenance, in perfect condition and ready to move into.