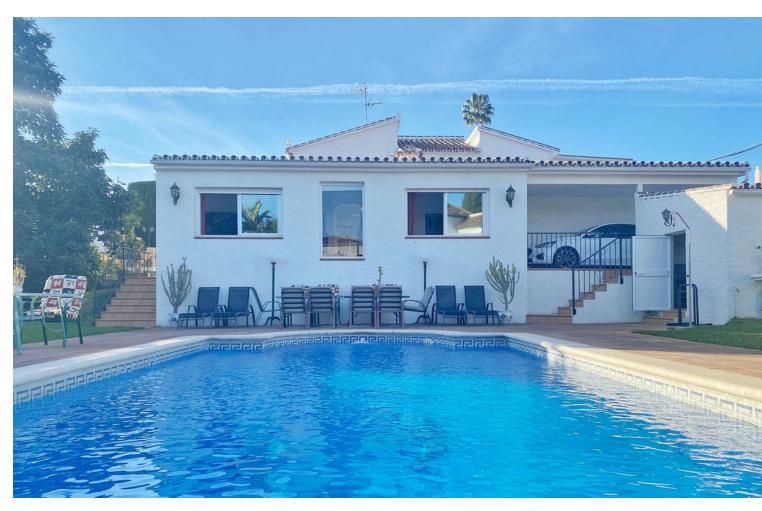

## Продажа - Дом - Marbella 1.275.000€

Marbella Дом

Коммунальные: 1,440 EUR / год ИБИ: 947 EUR / год

3

4

234 m2

1300 m2

Detached villa conveniently located in a gated community a short distance from the center of Marbella. The villa is distributed on 2 levels independent of each other, as follows: On the main entrance level, we find a main living room with fireplace, a family-sized kitchen and the master bedroom with a dressing room and its own bathroom. The living room has direct access to a cozy fully glazed covered porch from where you go directly to the garden. The next level, where there is also another living room with an American kitchen, a living room with views over the pool and the garden, and also 2 large bedrooms, both with en-suite bathrooms. One of the bedrooms also has a large dressing room. This level is accessed directly from the terrace and garden and could perfectly be used as an independent apartment. The villa has a huge garden around the house, with a swimming pool, barbecue area, several terraces and even its own small garden. Next to the pool and garden there is a bathroom, as well as a room for storing garden and pool utensils. The house has 2 covered parking spaces, one of them is completely closed and can also be used as a storage room at the same time. Above the house there is a fantastic and sunny solarium-type terrace, where there are beautiful unobstructed views. Completely facing south, it has sunlight throughout the day. The house in general is in an excellent state of conservation and maintenance, in perfect condition and ready to move into.