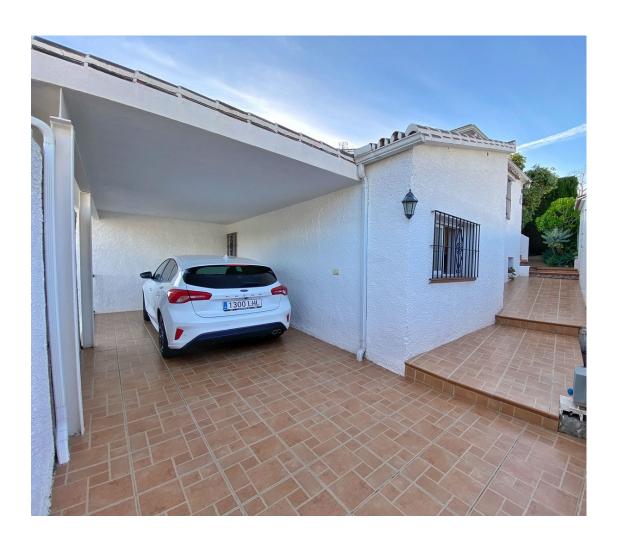

## Продажа - Дом - Marbella 1.275.000€

Marbella Дом

Коммунальные: 1,440 EUR / год ИБИ: 947 EUR / год

3

4

234 m2

1300 m2

Detached villa conveniently located in a gated community a short distance from the center of Marbella. The villa is distributed on 2 levels independent of each other, as follows: On the main entrance level, we find a main living room with fireplace, a family-sized kitchen and the master bedroom with a dressing room and its own bathroom. The living room has direct access to a cozy fully glazed covered porch from where you go directly to the garden. The next level, where there is also another living room with an American kitchen, a living room with views over the pool and the garden, and also 2 large bedrooms, both with en-suite bathrooms. One of the bedrooms also has a large dressing room. This level is accessed directly from the terrace and garden and could perfectly be used as an independent apartment. The villa has a huge garden around the house, with a swimming pool, barbecue area, several terraces and even its own small garden. Next to the pool and garden there is a bathroom, as well as a room for storing garden and pool utensils. The house has 2 covered parking spaces, one of them is completely closed and can also be used as a storage room at the same time. Above the house there is a fantastic and sunny solarium-type terrace, where there are beautiful unobstructed views. Completely facing south, it has sunlight throughout the day. The house in general is in an excellent state of conservation and maintenance, in perfect condition and ready to move into.