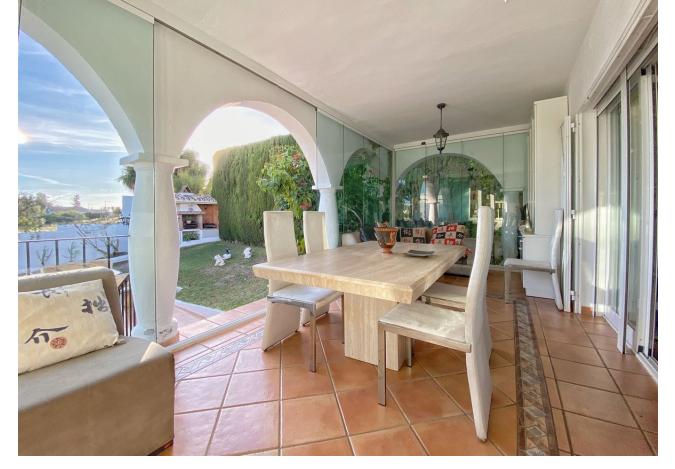

## Продажа - Дом - Marbella 1.275.000€

Marbella Дом

Коммунальные: 1,440 EUR / год ИБИ: 947 EUR / год

3

4

234 m2

1300 m2

Detached villa conveniently located in a gated community a short distance from the center of Marbella. The villa is distributed on 2 levels independent of each other, as follows: On the main entrance level, we find a main living room with fireplace, a family-sized kitchen and the master bedroom with a dressing room and its own bathroom. The living room has direct access to a cozy fully glazed covered porch from where you go directly to the garden. The next level, where there is also another living room with an American kitchen, a living room with views over the pool and the garden, and also 2 large bedrooms, both with en-suite bathrooms. One of the bedrooms also has a large dressing room. This level is accessed directly from the terrace and garden and could perfectly be used as an independent apartment. The villa has a huge garden around the house, with a swimming pool, barbecue area, several terraces and even its own small garden. Next to the pool and garden there is a bathroom, as well as a room for storing garden and pool utensils. The house has 2 covered parking spaces, one of them is completely closed and can also be used as a storage room at the same time. Above the house there is a fantastic and sunny solarium-type terrace, where there are beautiful unobstructed views. Completely facing south, it has sunlight throughout the day. The house in general is in an excellent state of conservation and maintenance, in perfect condition and ready to move into.