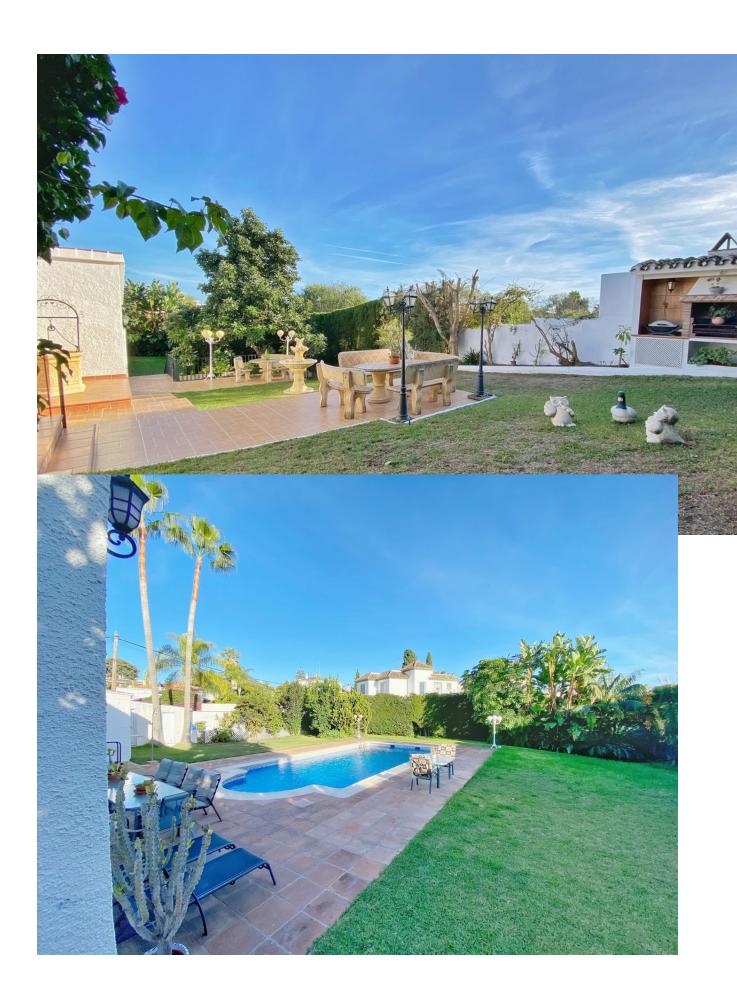

## Продажа - Дом - Marbella 1.275.000€

Marbella Дом

Коммунальные: 1,440 EUR / год ИБИ: 947 EUR / год

3

4

234 m2

1300 m2

Detached villa conveniently located in a gated community a short distance from the center of Marbella. The villa is distributed on 2 levels independent of each other, as follows: On the main entrance level, we find a main living room with fireplace, a family-sized kitchen and the master bedroom with a dressing room and its own bathroom. The living room has direct access to a cozy fully glazed covered porch from where you go directly to the garden. The next level, where there is also another living room with an American kitchen, a living room with views over the pool and the garden, and also 2 large bedrooms, both with en-suite bathrooms. One of the bedrooms also has a large dressing room. This level is accessed directly from the terrace and garden and could perfectly be used as an independent apartment. The villa has a huge garden around the house, with a swimming pool, barbecue area, several terraces and even its own small garden. Next to the pool and garden there is a bathroom, as well as a room for storing garden and pool utensils. The house has 2 covered parking spaces, one of them is completely closed and can also be used as a storage room at the same time. Above the house there is a fantastic and sunny solarium-type terrace, where there are beautiful unobstructed views. Completely facing south, it has sunlight throughout the day. The house in general is in an excellent state of conservation and maintenance, in perfect condition and ready to move into.