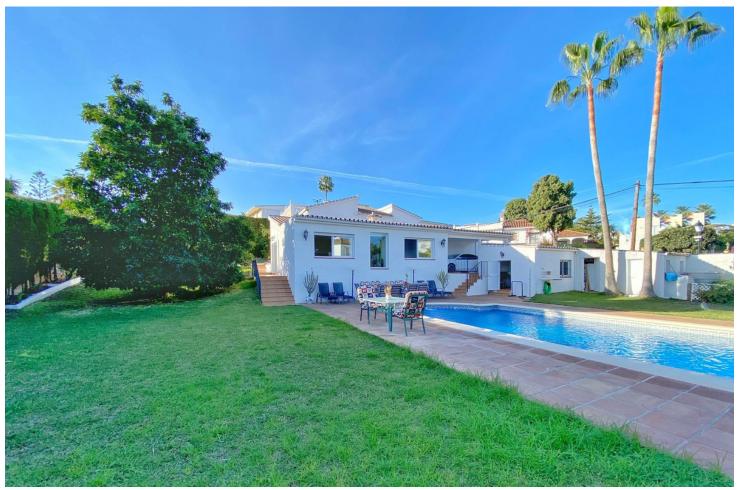

## Продажа - Дом - Marbella 1.275.000€

Marbella Дом

Коммунальные: 1,440 EUR / год ИБИ: 947 EUR / год

3

4

234 m2

1300 m2

Detached villa conveniently located in a gated community a short distance from the center of Marbella. The villa is distributed on 2 levels independent of each other, as follows: On the main entrance level, we find a main living room with fireplace, a family-sized kitchen and the master bedroom with a dressing room and its own bathroom. The living room has direct access to a cozy fully glazed covered porch from where you go directly to the garden. The next level, where there is also another living room with an American kitchen, a living room with views over the pool and the garden, and also 2 large bedrooms, both with en-suite bathrooms. One of the bedrooms also has a large dressing room. This level is accessed directly from the terrace and garden and could perfectly be used as an independent apartment. The villa has a huge garden around the house, with a swimming pool, barbecue area, several terraces and even its own small garden. Next to the pool and garden there is a bathroom, as well as a room for storing garden and pool utensils. The house has 2 covered parking spaces, one of them is completely closed and can also be used as a storage room at the same time. Above the house there is a fantastic and sunny solarium-type terrace, where there are beautiful unobstructed views. Completely facing south, it has sunlight throughout the day. The house in general is in an excellent state of conservation and maintenance, in perfect condition and ready to move into.