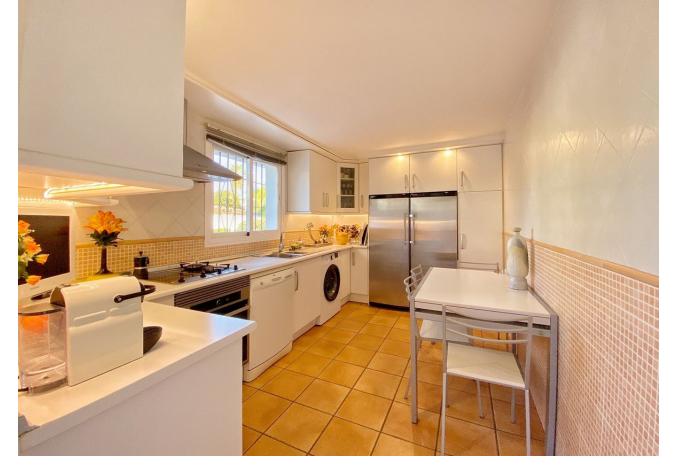

## Продажа - Дом - Marbella 1.275.000€

Marbella Дом

Коммунальные: 1,440 EUR / год ИБИ: 947 EUR / год

3

4

234 m2

1300 m2

Detached villa conveniently located in a gated community a short distance from the center of Marbella. The villa is distributed on 2 levels independent of each other, as follows: On the main entrance level, we find a main living room with fireplace, a family-sized kitchen and the master bedroom with a dressing room and its own bathroom. The living room has direct access to a cozy fully glazed covered porch from where you go directly to the garden. The next level, where there is also another living room with an American kitchen, a living room with views over the pool and the garden, and also 2 large bedrooms, both with en-suite bathrooms. One of the bedrooms also has a large dressing room. This level is accessed directly from the terrace and garden and could perfectly be used as an independent apartment. The villa has a huge garden around the house, with a swimming pool, barbecue area, several terraces and even its own small garden. Next to the pool and garden there is a bathroom, as well as a room for storing garden and pool utensils. The house has 2 covered parking spaces, one of them is completely closed and can also be used as a storage room at the same time. Above the house there is a fantastic and sunny solarium-type terrace, where there are beautiful unobstructed views. Completely facing south, it has sunlight throughout the day. The house in general is in an excellent state of conservation and maintenance, in perfect condition and ready to move into.