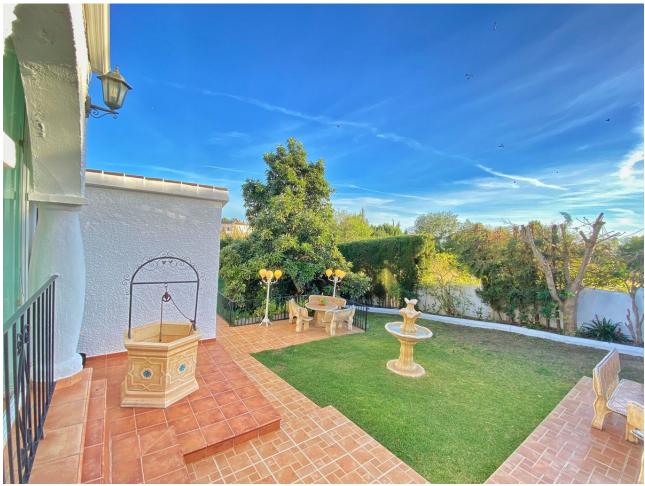

## Продажа - Дом - Marbella 1.275.000€

Marbella Дом

Коммунальные: 1,440 EUR / год ИБИ: 947 EUR / год

3

4

234 m2

1300 m2

Detached villa conveniently located in a gated community a short distance from the center of Marbella. The villa is distributed on 2 levels independent of each other, as follows: On the main entrance level, we find a main living room with fireplace, a family-sized kitchen and the master bedroom with a dressing room and its own bathroom. The living room has direct access to a cozy fully glazed covered porch from where you go directly to the garden. The next level, where there is also another living room with an American kitchen, a living room with views over the pool and the garden, and also 2 large bedrooms, both with en-suite bathrooms. One of the bedrooms also has a large dressing room. This level is accessed directly from the terrace and garden and could perfectly be used as an independent apartment. The villa has a huge garden around the house, with a swimming pool, barbecue area, several terraces and even its own small garden. Next to the pool and garden there is a bathroom, as well as a room for storing garden and pool utensils. The house has 2 covered parking spaces, one of them is completely closed and can also be used as a storage room at the same time. Above the house there is a fantastic and sunny solarium-type terrace, where there are beautiful unobstructed views. Completely facing south, it has sunlight throughout the day. The house in general is in an excellent state of conservation and maintenance, in perfect condition and ready to move into.