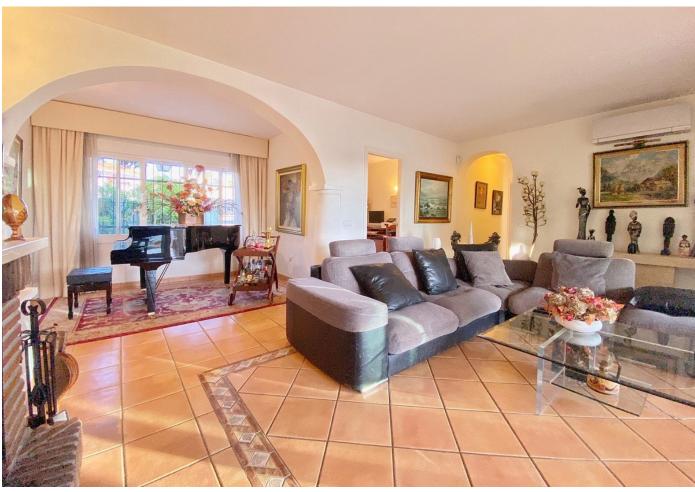

## Продажа - Дом - Marbella 1.275.000€

Marbella Дом

Коммунальные: 1,440 EUR / год ИБИ: 947 EUR / год

3

4

234 m2

1300 m2

Detached villa conveniently located in a gated community a short distance from the center of Marbella. The villa is distributed on 2 levels independent of each other, as follows: On the main entrance level, we find a main living room with fireplace, a family-sized kitchen and the master bedroom with a dressing room and its own bathroom. The living room has direct access to a cozy fully glazed covered porch from where you go directly to the garden. The next level, where there is also another living room with an American kitchen, a living room with views over the pool and the garden, and also 2 large bedrooms, both with en-suite bathrooms. One of the bedrooms also has a large dressing room. This level is accessed directly from the terrace and garden and could perfectly be used as an independent apartment. The villa has a huge garden around the house, with a swimming pool, barbecue area, several terraces and even its own small garden. Next to the pool and garden there is a bathroom, as well as a room for storing garden and pool utensils. The house has 2 covered parking spaces, one of them is completely closed and can also be used as a storage room at the same time. Above the house there is a fantastic and sunny solarium-type terrace, where there are beautiful unobstructed views. Completely facing south, it has sunlight throughout the day. The house in general is in an excellent state of conservation and maintenance, in perfect condition and ready to move into.