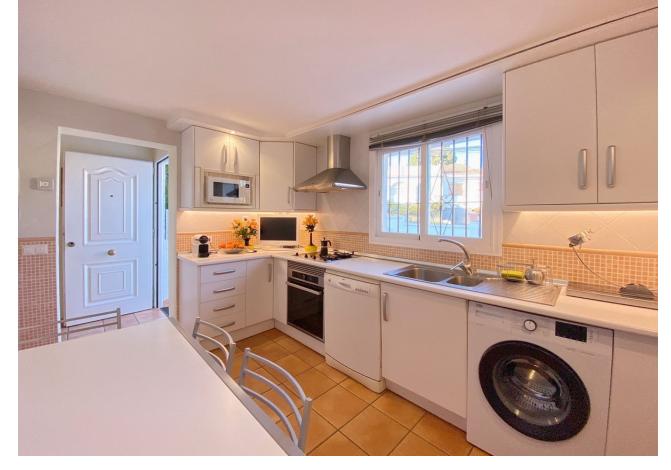

## Продажа - Дом - Marbella 1.275.000€

Marbella Дом

Коммунальные: 1,440 EUR / год ИБИ: 947 EUR / год

3

4

234 m2

1300 m2

Detached villa conveniently located in a gated community a short distance from the center of Marbella. The villa is distributed on 2 levels independent of each other, as follows: On the main entrance level, we find a main living room with fireplace, a family-sized kitchen and the master bedroom with a dressing room and its own bathroom. The living room has direct access to a cozy fully glazed covered porch from where you go directly to the garden. The next level, where there is also another living room with an American kitchen, a living room with views over the pool and the garden, and also 2 large bedrooms, both with en-suite bathrooms. One of the bedrooms also has a large dressing room. This level is accessed directly from the terrace and garden and could perfectly be used as an independent apartment. The villa has a huge garden around the house, with a swimming pool, barbecue area, several terraces and even its own small garden. Next to the pool and garden there is a bathroom, as well as a room for storing garden and pool utensils. The house has 2 covered parking spaces, one of them is completely closed and can also be used as a storage room at the same time. Above the house there is a fantastic and sunny solarium-type terrace, where there are beautiful unobstructed views. Completely facing south, it has sunlight throughout the day. The house in general is in an excellent state of conservation and maintenance, in perfect condition and ready to move into.