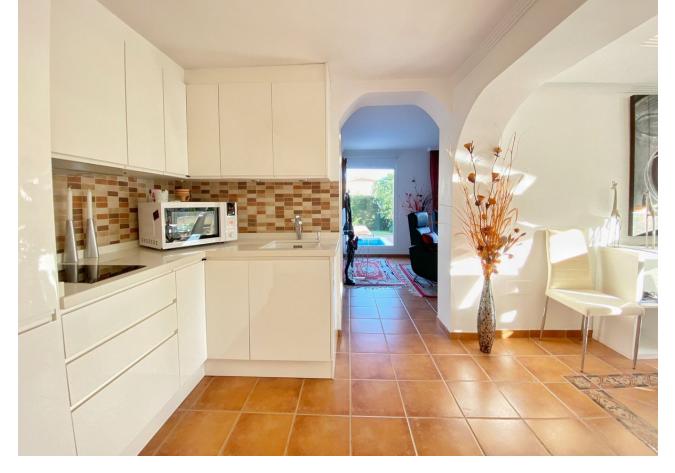

## Продажа - Дом - Marbella 1.275.000€

Marbella Дом

Коммунальные: 1,440 EUR / год ИБИ: 947 EUR / год

3

4

234 m2

1300 m2

Detached villa conveniently located in a gated community a short distance from the center of Marbella. The villa is distributed on 2 levels independent of each other, as follows: On the main entrance level, we find a main living room with fireplace, a family-sized kitchen and the master bedroom with a dressing room and its own bathroom. The living room has direct access to a cozy fully glazed covered porch from where you go directly to the garden. The next level, where there is also another living room with an American kitchen, a living room with views over the pool and the garden, and also 2 large bedrooms, both with en-suite bathrooms. One of the bedrooms also has a large dressing room. This level is accessed directly from the terrace and garden and could perfectly be used as an independent apartment. The villa has a huge garden around the house, with a swimming pool, barbecue area, several terraces and even its own small garden. Next to the pool and garden there is a bathroom, as well as a room for storing garden and pool utensils. The house has 2 covered parking spaces, one of them is completely closed and can also be used as a storage room at the same time. Above the house there is a fantastic and sunny solarium-type terrace, where there are beautiful unobstructed views. Completely facing south, it has sunlight throughout the day. The house in general is in an excellent state of conservation and maintenance, in perfect condition and ready to move into.