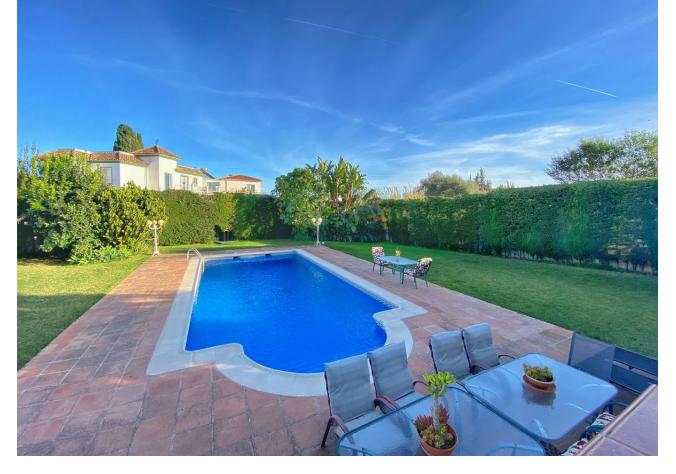

## Продажа - Дом - Marbella 1.275.000€

Marbella Дом

Коммунальные: 1,440 EUR / год ИБИ: 947 EUR / год

3

4

234 m2

1300 m2

Detached villa conveniently located in a gated community a short distance from the center of Marbella. The villa is distributed on 2 levels independent of each other, as follows: On the main entrance level, we find a main living room with fireplace, a family-sized kitchen and the master bedroom with a dressing room and its own bathroom. The living room has direct access to a cozy fully glazed covered porch from where you go directly to the garden. The next level, where there is also another living room with an American kitchen, a living room with views over the pool and the garden, and also 2 large bedrooms, both with en-suite bathrooms. One of the bedrooms also has a large dressing room. This level is accessed directly from the terrace and garden and could perfectly be used as an independent apartment. The villa has a huge garden around the house, with a swimming pool, barbecue area, several terraces and even its own small garden. Next to the pool and garden there is a bathroom, as well as a room for storing garden and pool utensils. The house has 2 covered parking spaces, one of them is completely closed and can also be used as a storage room at the same time. Above the house there is a fantastic and sunny solarium-type terrace, where there are beautiful unobstructed views. Completely facing south, it has sunlight throughout the day. The house in general is in an excellent state of conservation and maintenance, in perfect condition and ready to move into.