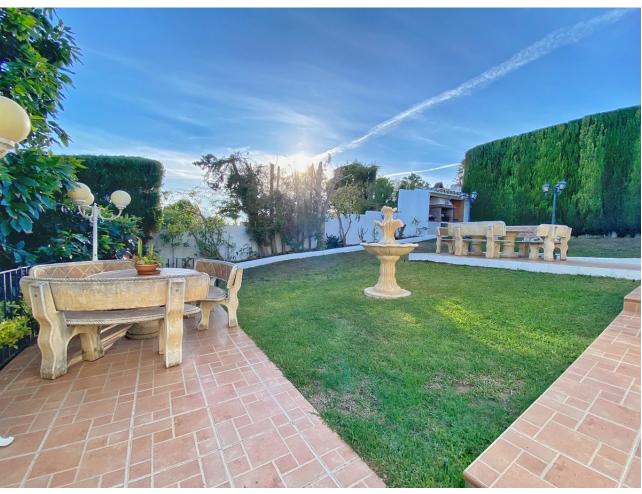

## Продажа - Дом - Marbella 1.275.000€

Marbella Дом

Коммунальные: 1,440 EUR / год ИБИ: 947 EUR / год

3

4

234 m2

1300 m2

Detached villa conveniently located in a gated community a short distance from the center of Marbella. The villa is distributed on 2 levels independent of each other, as follows: On the main entrance level, we find a main living room with fireplace, a family-sized kitchen and the master bedroom with a dressing room and its own bathroom. The living room has direct access to a cozy fully glazed covered porch from where you go directly to the garden. The next level, where there is also another living room with an American kitchen, a living room with views over the pool and the garden, and also 2 large bedrooms, both with en-suite bathrooms. One of the bedrooms also has a large dressing room. This level is accessed directly from the terrace and garden and could perfectly be used as an independent apartment. The villa has a huge garden around the house, with a swimming pool, barbecue area, several terraces and even its own small garden. Next to the pool and garden there is a bathroom, as well as a room for storing garden and pool utensils. The house has 2 covered parking spaces, one of them is completely closed and can also be used as a storage room at the same time. Above the house there is a fantastic and sunny solarium-type terrace, where there are beautiful unobstructed views. Completely facing south, it has sunlight throughout the day. The house in general is in an excellent state of conservation and maintenance, in perfect condition and ready to move into.