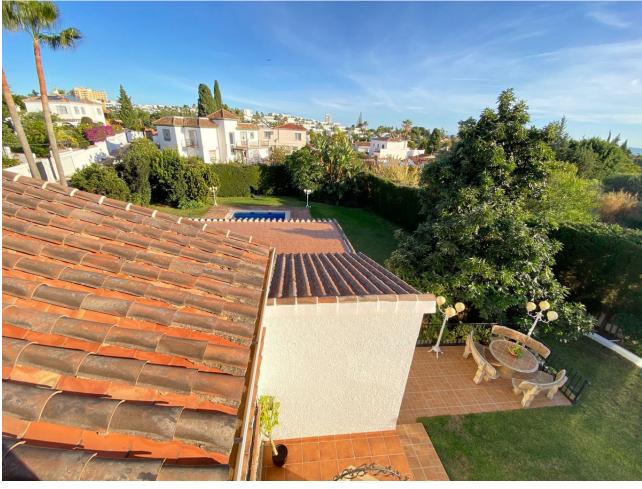

## Продажа - Дом - Marbella 1.275.000€

Marbella Дом

Коммунальные: 1,440 EUR / год ИБИ: 947 EUR / год

3

4

234 m2

1300 m2

Detached villa conveniently located in a gated community a short distance from the center of Marbella. The villa is distributed on 2 levels independent of each other, as follows: On the main entrance level, we find a main living room with fireplace, a family-sized kitchen and the master bedroom with a dressing room and its own bathroom. The living room has direct access to a cozy fully glazed covered porch from where you go directly to the garden. The next level, where there is also another living room with an American kitchen, a living room with views over the pool and the garden, and also 2 large bedrooms, both with en-suite bathrooms. One of the bedrooms also has a large dressing room. This level is accessed directly from the terrace and garden and could perfectly be used as an independent apartment. The villa has a huge garden around the house, with a swimming pool, barbecue area, several terraces and even its own small garden. Next to the pool and garden there is a bathroom, as well as a room for storing garden and pool utensils. The house has 2 covered parking spaces, one of them is completely closed and can also be used as a storage room at the same time. Above the house there is a fantastic and sunny solarium-type terrace, where there are beautiful unobstructed views. Completely facing south, it has sunlight throughout the day. The house in general is in an excellent state of conservation and maintenance, in perfect condition and ready to move into.