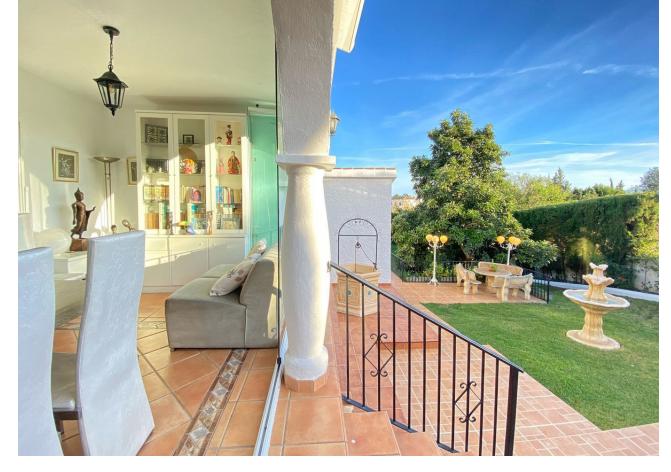

## Продажа - Дом - Marbella 1.275.000€

Marbella Дом

Коммунальные: 1,440 EUR / год ИБИ: 947 EUR / год

3

4

234 m2

1300 m2

Detached villa conveniently located in a gated community a short distance from the center of Marbella. The villa is distributed on 2 levels independent of each other, as follows: On the main entrance level, we find a main living room with fireplace, a family-sized kitchen and the master bedroom with a dressing room and its own bathroom. The living room has direct access to a cozy fully glazed covered porch from where you go directly to the garden. The next level, where there is also another living room with an American kitchen, a living room with views over the pool and the garden, and also 2 large bedrooms, both with en-suite bathrooms. One of the bedrooms also has a large dressing room. This level is accessed directly from the terrace and garden and could perfectly be used as an independent apartment. The villa has a huge garden around the house, with a swimming pool, barbecue area, several terraces and even its own small garden. Next to the pool and garden there is a bathroom, as well as a room for storing garden and pool utensils. The house has 2 covered parking spaces, one of them is completely closed and can also be used as a storage room at the same time. Above the house there is a fantastic and sunny solarium-type terrace, where there are beautiful unobstructed views. Completely facing south, it has sunlight throughout the day. The house in general is in an excellent state of conservation and maintenance, in perfect condition and ready to move into.