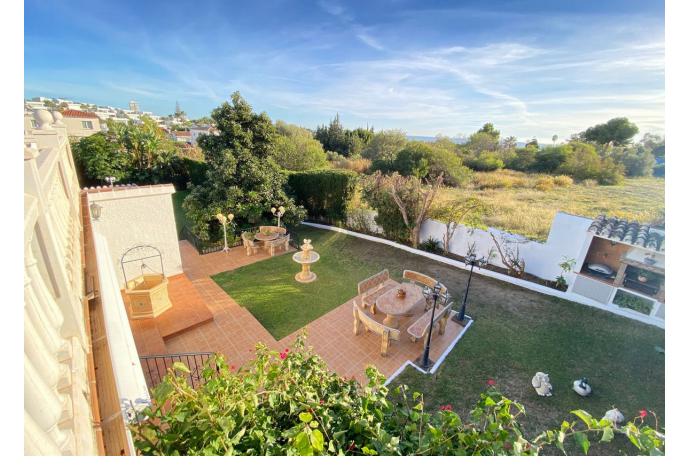

## Продажа - Дом - Marbella 1.275.000€

Marbella Дом

Коммунальные: 1,440 EUR / год ИБИ: 947 EUR / год

3

4

234 m2

1300 m2

Detached villa conveniently located in a gated community a short distance from the center of Marbella. The villa is distributed on 2 levels independent of each other, as follows: On the main entrance level, we find a main living room with fireplace, a family-sized kitchen and the master bedroom with a dressing room and its own bathroom. The living room has direct access to a cozy fully glazed covered porch from where you go directly to the garden. The next level, where there is also another living room with an American kitchen, a living room with views over the pool and the garden, and also 2 large bedrooms, both with en-suite bathrooms. One of the bedrooms also has a large dressing room. This level is accessed directly from the terrace and garden and could perfectly be used as an independent apartment. The villa has a huge garden around the house, with a swimming pool, barbecue area, several terraces and even its own small garden. Next to the pool and garden there is a bathroom, as well as a room for storing garden and pool utensils. The house has 2 covered parking spaces, one of them is completely closed and can also be used as a storage room at the same time. Above the house there is a fantastic and sunny solarium-type terrace, where there are beautiful unobstructed views. Completely facing south, it has sunlight throughout the day. The house in general is in an excellent state of conservation and maintenance, in perfect condition and ready to move into.