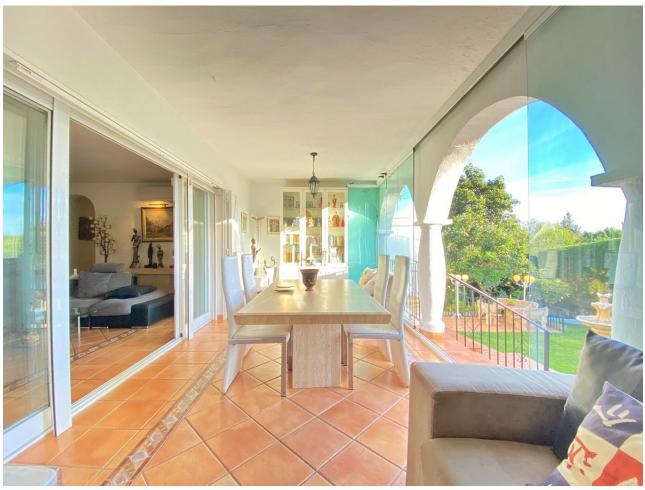

## Продажа - Дом - Marbella 1.275.000€

Marbella Дом

Коммунальные: 1,440 EUR / год ИБИ: 947 EUR / год

3

4

234 m2

1300 m2

Detached villa conveniently located in a gated community a short distance from the center of Marbella. The villa is distributed on 2 levels independent of each other, as follows: On the main entrance level, we find a main living room with fireplace, a family-sized kitchen and the master bedroom with a dressing room and its own bathroom. The living room has direct access to a cozy fully glazed covered porch from where you go directly to the garden. The next level, where there is also another living room with an American kitchen, a living room with views over the pool and the garden, and also 2 large bedrooms, both with en-suite bathrooms. One of the bedrooms also has a large dressing room. This level is accessed directly from the terrace and garden and could perfectly be used as an independent apartment. The villa has a huge garden around the house, with a swimming pool, barbecue area, several terraces and even its own small garden. Next to the pool and garden there is a bathroom, as well as a room for storing garden and pool utensils. The house has 2 covered parking spaces, one of them is completely closed and can also be used as a storage room at the same time. Above the house there is a fantastic and sunny solarium-type terrace, where there are beautiful unobstructed views. Completely facing south, it has sunlight throughout the day. The house in general is in an excellent state of conservation and maintenance, in perfect condition and ready to move into.