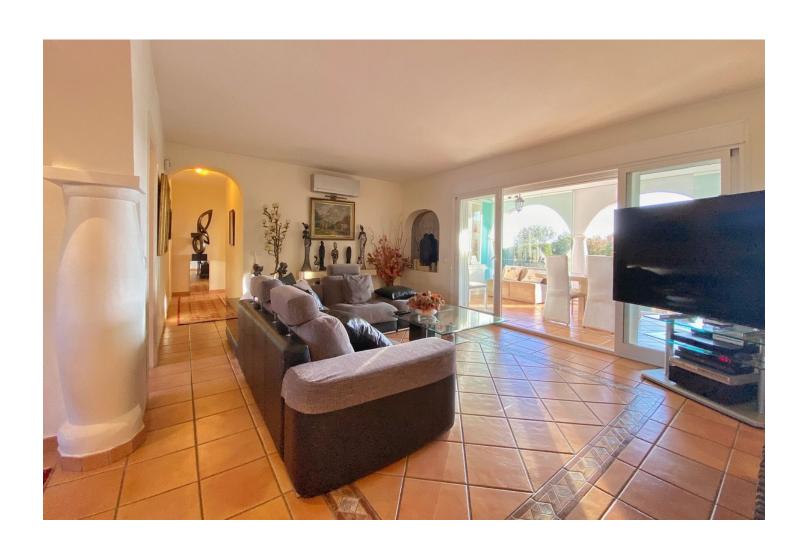

## Продажа - Дом - Marbella 1.275.000€

Marbella Дом

Коммунальные: 1,440 EUR / год ИБИ: 947 EUR / год

3

4

234 m2

1300 m2

Detached villa conveniently located in a gated community a short distance from the center of Marbella. The villa is distributed on 2 levels independent of each other, as follows: On the main entrance level, we find a main living room with fireplace, a family-sized kitchen and the master bedroom with a dressing room and its own bathroom. The living room has direct access to a cozy fully glazed covered porch from where you go directly to the garden. The next level, where there is also another living room with an American kitchen, a living room with views over the pool and the garden, and also 2 large bedrooms, both with en-suite bathrooms. One of the bedrooms also has a large dressing room. This level is accessed directly from the terrace and garden and could perfectly be used as an independent apartment. The villa has a huge garden around the house, with a swimming pool, barbecue area, several terraces and even its own small garden. Next to the pool and garden there is a bathroom, as well as a room for storing garden and pool utensils. The house has 2 covered parking spaces, one of them is completely closed and can also be used as a storage room at the same time. Above the house there is a fantastic and sunny solarium-type terrace, where there are beautiful unobstructed views. Completely facing south, it has sunlight throughout the day. The house in general is in an excellent state of conservation and maintenance, in perfect condition and ready to move into.