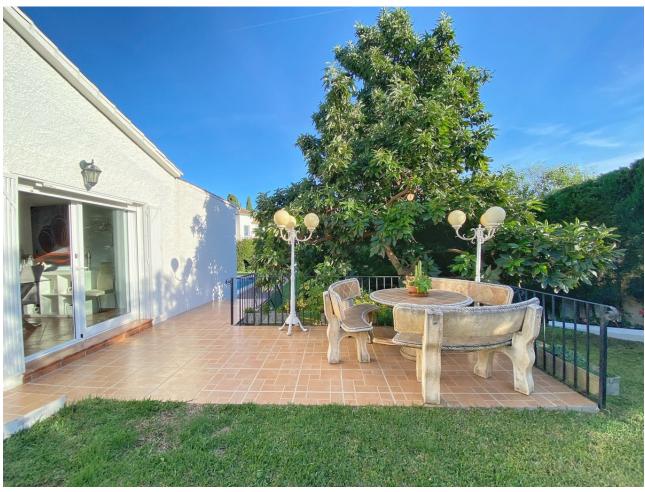

## Продажа - Дом - Marbella 1.275.000€

Marbella Дом

Коммунальные: 1,440 EUR / год ИБИ: 947 EUR / год

3

4

234 m2

1300 m2

Detached villa conveniently located in a gated community a short distance from the center of Marbella. The villa is distributed on 2 levels independent of each other, as follows: On the main entrance level, we find a main living room with fireplace, a family-sized kitchen and the master bedroom with a dressing room and its own bathroom. The living room has direct access to a cozy fully glazed covered porch from where you go directly to the garden. The next level, where there is also another living room with an American kitchen, a living room with views over the pool and the garden, and also 2 large bedrooms, both with en-suite bathrooms. One of the bedrooms also has a large dressing room. This level is accessed directly from the terrace and garden and could perfectly be used as an independent apartment. The villa has a huge garden around the house, with a swimming pool, barbecue area, several terraces and even its own small garden. Next to the pool and garden there is a bathroom, as well as a room for storing garden and pool utensils. The house has 2 covered parking spaces, one of them is completely closed and can also be used as a storage room at the same time. Above the house there is a fantastic and sunny solarium-type terrace, where there are beautiful unobstructed views. Completely facing south, it has sunlight throughout the day. The house in general is in an excellent state of conservation and maintenance, in perfect condition and ready to move into.