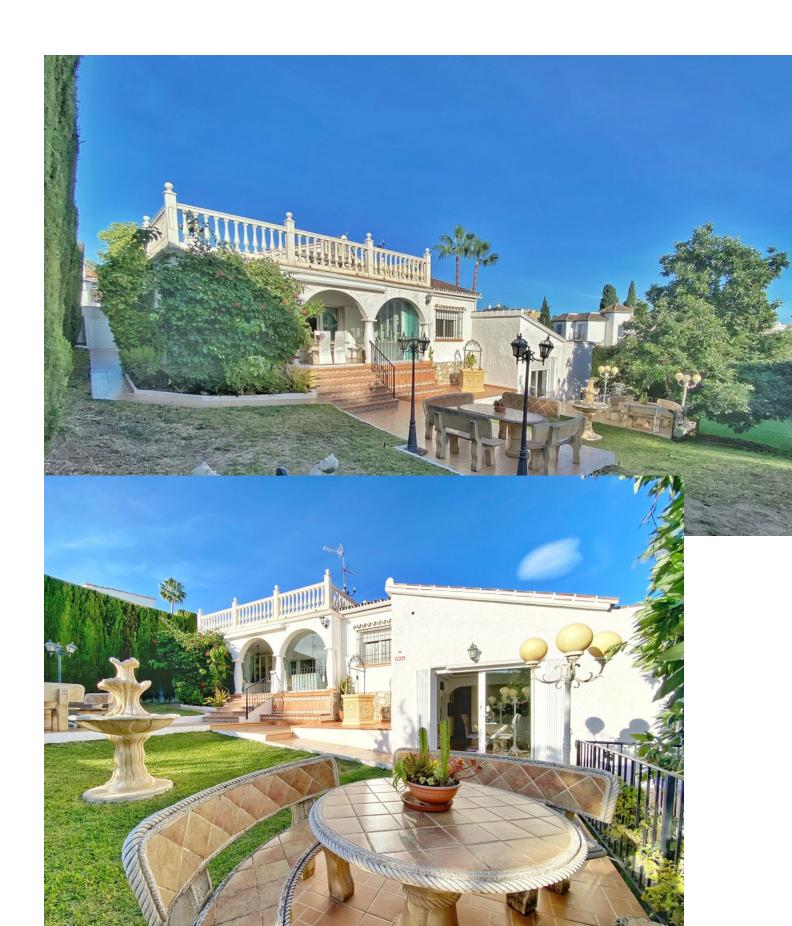

## Продажа - Дом - Marbella 1.275.000€

Marbella Дом

Коммунальные: 1,440 EUR / год ИБИ: 947 EUR / год

3

4

234 m2

1300 m2

Detached villa conveniently located in a gated community a short distance from the center of Marbella. The villa is distributed on 2 levels independent of each other, as follows: On the main entrance level, we find a main living room with fireplace, a family-sized kitchen and the master bedroom with a dressing room and its own bathroom. The living room has direct access to a cozy fully glazed covered porch from where you go directly to the garden. The next level, where there is also another living room with an American kitchen, a living room with views over the pool and the garden, and also 2 large bedrooms, both with en-suite bathrooms. One of the bedrooms also has a large dressing room. This level is accessed directly from the terrace and garden and could perfectly be used as an independent apartment. The villa has a huge garden around the house, with a swimming pool, barbecue area, several terraces and even its own small garden. Next to the pool and garden there is a bathroom, as well as a room for storing garden and pool utensils. The house has 2 covered parking spaces, one of them is completely closed and can also be used as a storage room at the same time. Above the house there is a fantastic and sunny solarium-type terrace, where there are beautiful unobstructed views. Completely facing south, it has sunlight throughout the day. The house in general is in an excellent state of conservation and maintenance, in perfect condition and ready to move into.