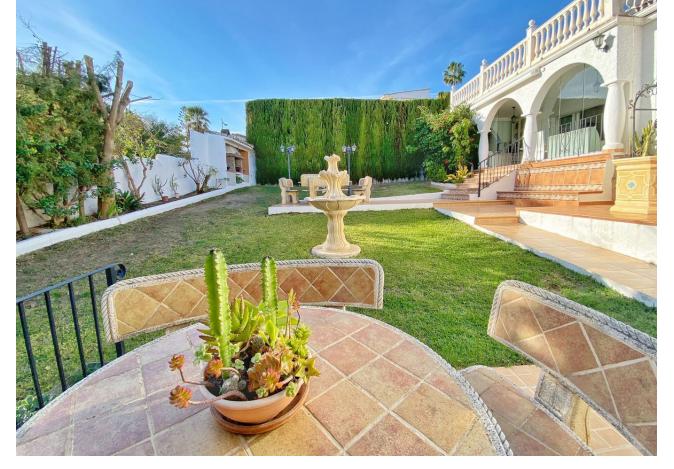

## Продажа - Дом - Marbella 1.275.000€

Marbella Дом

Коммунальные: 1,440 EUR / год ИБИ: 947 EUR / год

3

4

234 m2

1300 m2

Detached villa conveniently located in a gated community a short distance from the center of Marbella. The villa is distributed on 2 levels independent of each other, as follows: On the main entrance level, we find a main living room with fireplace, a family-sized kitchen and the master bedroom with a dressing room and its own bathroom. The living room has direct access to a cozy fully glazed covered porch from where you go directly to the garden. The next level, where there is also another living room with an American kitchen, a living room with views over the pool and the garden, and also 2 large bedrooms, both with en-suite bathrooms. One of the bedrooms also has a large dressing room. This level is accessed directly from the terrace and garden and could perfectly be used as an independent apartment. The villa has a huge garden around the house, with a swimming pool, barbecue area, several terraces and even its own small garden. Next to the pool and garden there is a bathroom, as well as a room for storing garden and pool utensils. The house has 2 covered parking spaces, one of them is completely closed and can also be used as a storage room at the same time. Above the house there is a fantastic and sunny solarium-type terrace, where there are beautiful unobstructed views. Completely facing south, it has sunlight throughout the day. The house in general is in an excellent state of conservation and maintenance, in perfect condition and ready to move into.