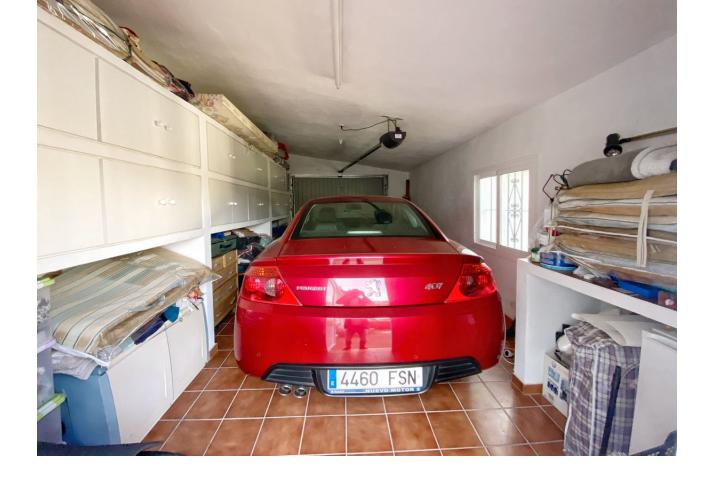

## Продажа - Дом - Marbella 1.275.000€

Marbella Дом

Коммунальные: 1,440 EUR / год ИБИ: 947 EUR / год

3

4

234 m2

1300 m2

Detached villa conveniently located in a gated community a short distance from the center of Marbella. The villa is distributed on 2 levels independent of each other, as follows: On the main entrance level, we find a main living room with fireplace, a family-sized kitchen and the master bedroom with a dressing room and its own bathroom. The living room has direct access to a cozy fully glazed covered porch from where you go directly to the garden. The next level, where there is also another living room with an American kitchen, a living room with views over the pool and the garden, and also 2 large bedrooms, both with en-suite bathrooms. One of the bedrooms also has a large dressing room. This level is accessed directly from the terrace and garden and could perfectly be used as an independent apartment. The villa has a huge garden around the house, with a swimming pool, barbecue area, several terraces and even its own small garden. Next to the pool and garden there is a bathroom, as well as a room for storing garden and pool utensils. The house has 2 covered parking spaces, one of them is completely closed and can also be used as a storage room at the same time. Above the house there is a fantastic and sunny solarium-type terrace, where there are beautiful unobstructed views. Completely facing south, it has sunlight throughout the day. The house in general is in an excellent state of conservation and maintenance, in perfect condition and ready to move into.