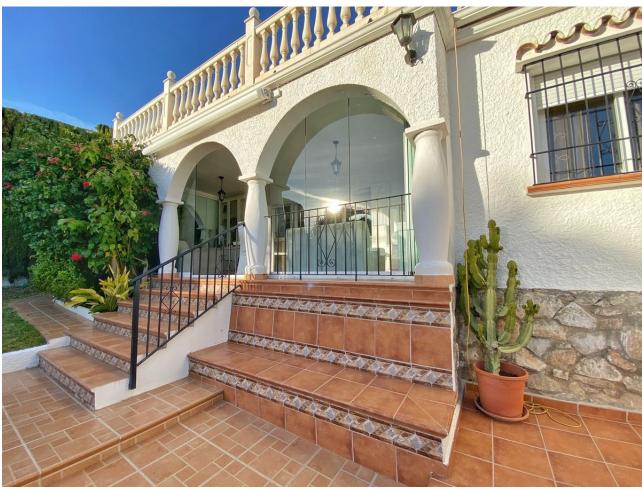

## Продажа - Дом - Marbella 1.275.000€

Marbella Дом

Коммунальные: 1,440 EUR / год ИБИ: 947 EUR / год

3

4

234 m2

1300 m2

Detached villa conveniently located in a gated community a short distance from the center of Marbella. The villa is distributed on 2 levels independent of each other, as follows: On the main entrance level, we find a main living room with fireplace, a family-sized kitchen and the master bedroom with a dressing room and its own bathroom. The living room has direct access to a cozy fully glazed covered porch from where you go directly to the garden. The next level, where there is also another living room with an American kitchen, a living room with views over the pool and the garden, and also 2 large bedrooms, both with en-suite bathrooms. One of the bedrooms also has a large dressing room. This level is accessed directly from the terrace and garden and could perfectly be used as an independent apartment. The villa has a huge garden around the house, with a swimming pool, barbecue area, several terraces and even its own small garden. Next to the pool and garden there is a bathroom, as well as a room for storing garden and pool utensils. The house has 2 covered parking spaces, one of them is completely closed and can also be used as a storage room at the same time. Above the house there is a fantastic and sunny solarium-type terrace, where there are beautiful unobstructed views. Completely facing south, it has sunlight throughout the day. The house in general is in an excellent state of conservation and maintenance, in perfect condition and ready to move into.