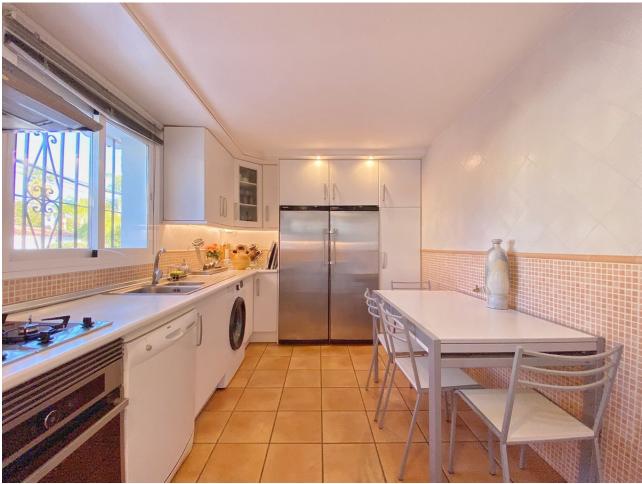

## Продажа - Дом - Marbella 1.275.000€

Marbella Дом

Коммунальные: 1,440 EUR / год ИБИ: 947 EUR / год

3

4

234 m2

1300 m2

Detached villa conveniently located in a gated community a short distance from the center of Marbella. The villa is distributed on 2 levels independent of each other, as follows: On the main entrance level, we find a main living room with fireplace, a family-sized kitchen and the master bedroom with a dressing room and its own bathroom. The living room has direct access to a cozy fully glazed covered porch from where you go directly to the garden. The next level, where there is also another living room with an American kitchen, a living room with views over the pool and the garden, and also 2 large bedrooms, both with en-suite bathrooms. One of the bedrooms also has a large dressing room. This level is accessed directly from the terrace and garden and could perfectly be used as an independent apartment. The villa has a huge garden around the house, with a swimming pool, barbecue area, several terraces and even its own small garden. Next to the pool and garden there is a bathroom, as well as a room for storing garden and pool utensils. The house has 2 covered parking spaces, one of them is completely closed and can also be used as a storage room at the same time. Above the house there is a fantastic and sunny solarium-type terrace, where there are beautiful unobstructed views. Completely facing south, it has sunlight throughout the day. The house in general is in an excellent state of conservation and maintenance, in perfect condition and ready to move into.