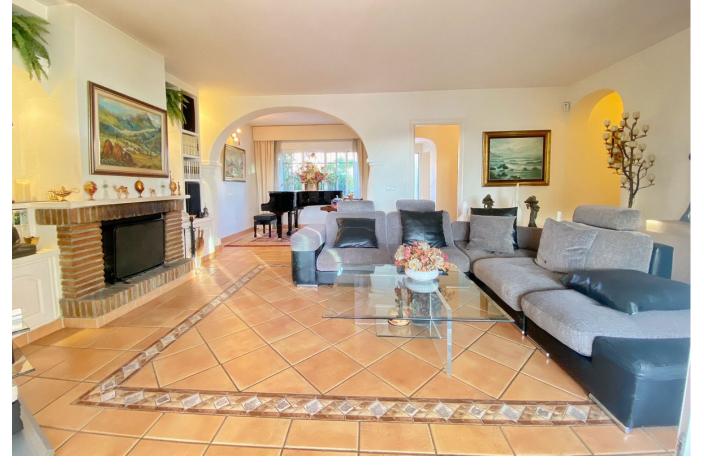

## Продажа - Дом - Marbella 1.275.000€

Marbella Дом

Коммунальные: 1,440 EUR / год ИБИ: 947 EUR / год

3

4

234 m2

1300 m2

Detached villa conveniently located in a gated community a short distance from the center of Marbella. The villa is distributed on 2 levels independent of each other, as follows: On the main entrance level, we find a main living room with fireplace, a family-sized kitchen and the master bedroom with a dressing room and its own bathroom. The living room has direct access to a cozy fully glazed covered porch from where you go directly to the garden. The next level, where there is also another living room with an American kitchen, a living room with views over the pool and the garden, and also 2 large bedrooms, both with en-suite bathrooms. One of the bedrooms also has a large dressing room. This level is accessed directly from the terrace and garden and could perfectly be used as an independent apartment. The villa has a huge garden around the house, with a swimming pool, barbecue area, several terraces and even its own small garden. Next to the pool and garden there is a bathroom, as well as a room for storing garden and pool utensils. The house has 2 covered parking spaces, one of them is completely closed and can also be used as a storage room at the same time. Above the house there is a fantastic and sunny solarium-type terrace, where there are beautiful unobstructed views. Completely facing south, it has sunlight throughout the day. The house in general is in an excellent state of conservation and maintenance, in perfect condition and ready to move into.