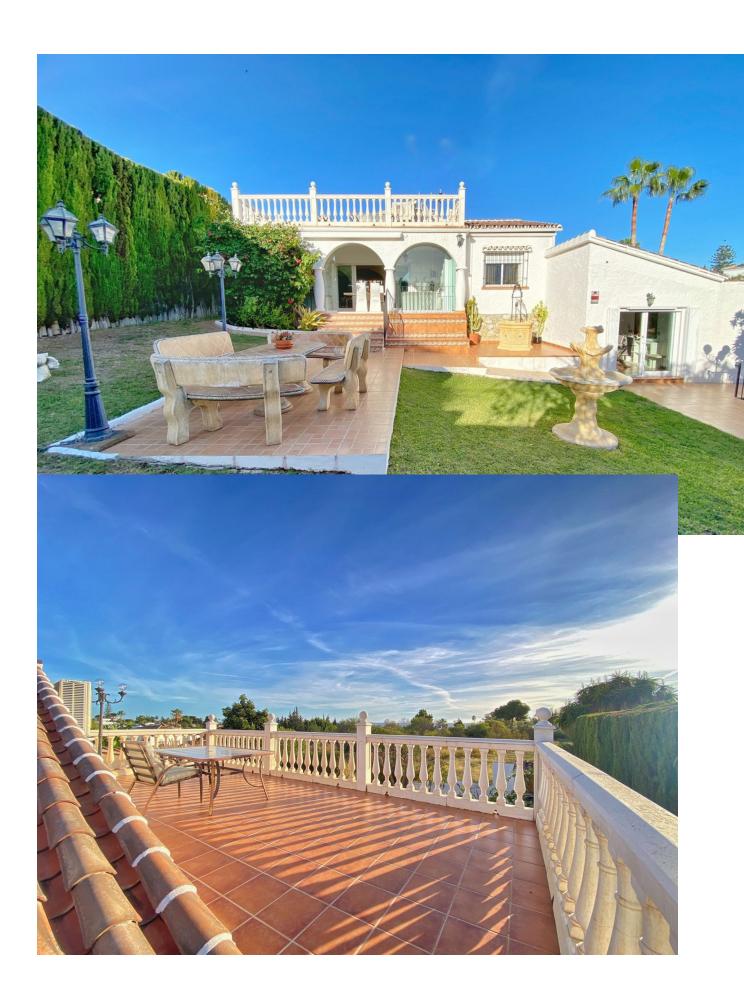

## Продажа - Дом - Marbella 1.275.000€

Marbella Дом

Коммунальные: 1,440 EUR / год ИБИ: 947 EUR / год

3

4

234 m2

1300 m2

Detached villa conveniently located in a gated community a short distance from the center of Marbella. The villa is distributed on 2 levels independent of each other, as follows: On the main entrance level, we find a main living room with fireplace, a family-sized kitchen and the master bedroom with a dressing room and its own bathroom. The living room has direct access to a cozy fully glazed covered porch from where you go directly to the garden. The next level, where there is also another living room with an American kitchen, a living room with views over the pool and the garden, and also 2 large bedrooms, both with en-suite bathrooms. One of the bedrooms also has a large dressing room. This level is accessed directly from the terrace and garden and could perfectly be used as an independent apartment. The villa has a huge garden around the house, with a swimming pool, barbecue area, several terraces and even its own small garden. Next to the pool and garden there is a bathroom, as well as a room for storing garden and pool utensils. The house has 2 covered parking spaces, one of them is completely closed and can also be used as a storage room at the same time. Above the house there is a fantastic and sunny solarium-type terrace, where there are beautiful unobstructed views. Completely facing south, it has sunlight throughout the day. The house in general is in an excellent state of conservation and maintenance, in perfect condition and ready to move into.