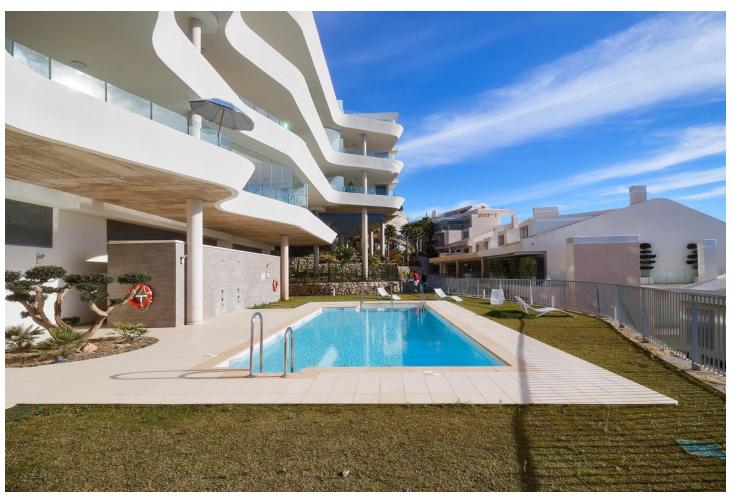

## Продажа - Апартамент - Benalmadena Pueblo 995.000€

Benalmadena Pueblo

**Апартамент** 

Коммунальные: 3,600 EUR / год

3

2

173 m<sup>2</sup>

Are you looking for unique views of the sea? You will fall in love with this apartment for the panoramic views it offers from a 50m2 terrace. We are located in the recently built Stupa Hills residential area, in a location between Carvajal and Benalmadena with services next door such as supermarkets, shops and international restaurants. This apartment is an opportunity due to its location within the residential complex, being on the corner and with a terrace twice the size of other units. Being on the corner and in the upper phase, it has a lot of privacy and a guarantee of panoramic and infinite views for life. The apartment is distributed in a beautiful kitchen open to the living room, with finishes and appliances of the highest quality. With an exit to the large terrace with a designer barbecue installed where you can enjoy the quality of life that the coast offers you. We continue with 3 double rooms, two of them with direct access to the large terrace and en-suite bathroom. Waking up with the feeling that you are on a boat brightens anyone's day. All bedrooms have built-in wardrobes except the main one which has a dressing room. It has 2 parking spaces and a storage room. The residential has 2 outdoor pools, one indoor, SPA, gym and co-working area. On site consierge and security. A bonus is that by belonging to the Higueron brand, you can enjoy the premium services they offer, such as the use of their sports club and several restaurants. Do you want a luxury apartment, in a recent residential area, with an unbeatable location and unique sea views? Contact us and visit this beautiful apartment.