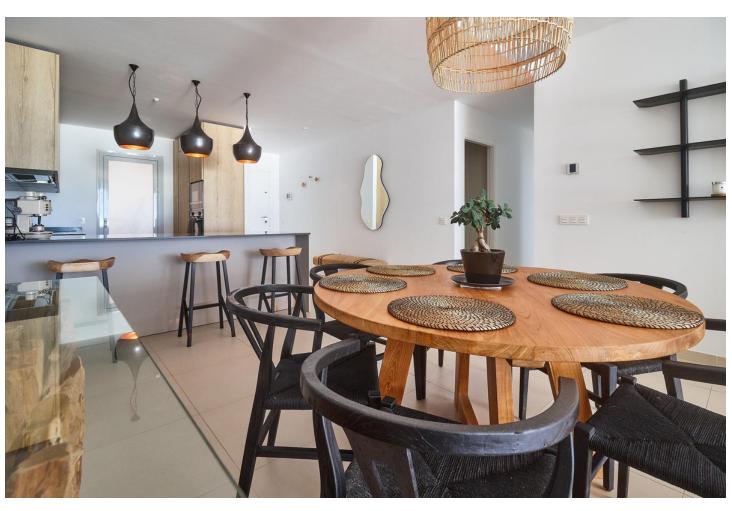

## Продажа - Апартамент - Benalmadena Pueblo 995.000€

Benalmadena Pueblo

**Апартамент** 

Коммунальные: 3,600 EUR / год

3

2

173 m<sup>2</sup>

Are you looking for unique views of the sea? You will fall in love with this apartment for the panoramic views it offers from a 50m2 terrace. We are located in the recently built Stupa Hills residential area, in a location between Carvajal and Benalmadena with services next door such as supermarkets, shops and international restaurants. This apartment is an opportunity due to its location within the residential complex, being on the corner and with a terrace twice the size of other units. Being on the corner and in the upper phase, it has a lot of privacy and a guarantee of panoramic and infinite views for life. The apartment is distributed in a beautiful kitchen open to the living room, with finishes and appliances of the highest quality. With an exit to the large terrace with a designer barbecue installed where you can enjoy the quality of life that the coast offers you. We continue with 3 double rooms, two of them with direct access to the large terrace and en-suite bathroom. Waking up with the feeling that you are on a boat brightens anyone's day. All bedrooms have built-in wardrobes except the main one which has a dressing room. It has 2 parking spaces and a storage room. The residential has 2 outdoor pools, one indoor, SPA, gym and co-working area. On site consierge and security. A bonus is that by belonging to the Higueron brand, you can enjoy the premium services they offer, such as the use of their sports club and several restaurants. Do you want a luxury apartment, in a recent residential area, with an unbeatable location and unique sea views? Contact us and visit this beautiful apartment.