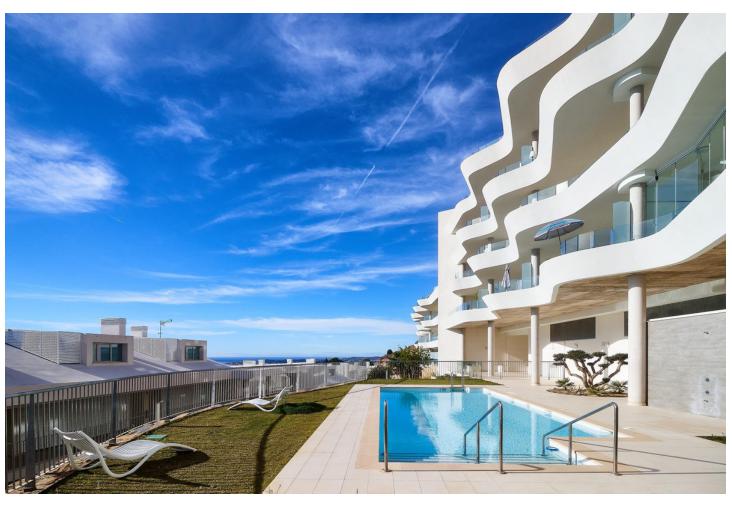

## Продажа - Апартамент - Benalmadena Pueblo 995.000€

Benalmadena Pueblo

**Апартамент** 

Коммунальные: 3,600 EUR / год

3

2

173 m<sup>2</sup>

Are you looking for unique views of the sea? You will fall in love with this apartment for the panoramic views it offers from a 50m2 terrace. We are located in the recently built Stupa Hills residential area, in a location between Carvajal and Benalmadena with services next door such as supermarkets, shops and international restaurants. This apartment is an opportunity due to its location within the residential complex, being on the corner and with a terrace twice the size of other units. Being on the corner and in the upper phase, it has a lot of privacy and a guarantee of panoramic and infinite views for life. The apartment is distributed in a beautiful kitchen open to the living room, with finishes and appliances of the highest quality. With an exit to the large terrace with a designer barbecue installed where you can enjoy the quality of life that the coast offers you. We continue with 3 double rooms, two of them with direct access to the large terrace and en-suite bathroom. Waking up with the feeling that you are on a boat brightens anyone's day. All bedrooms have built-in wardrobes except the main one which has a dressing room. It has 2 parking spaces and a storage room. The residential has 2 outdoor pools, one indoor, SPA, gym and co-working area. On site consierge and security. A bonus is that by belonging to the Higueron brand, you can enjoy the premium services they offer, such as the use of their sports club and several restaurants. Do you want a luxury apartment, in a recent residential area, with an unbeatable location and unique sea views? Contact us and visit this beautiful apartment.