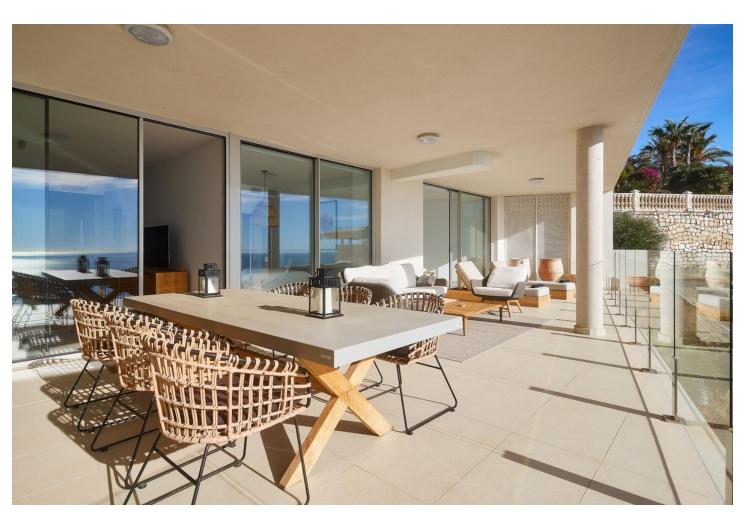

## Продажа - Апартамент - Benalmadena Pueblo 995.000€

Benalmadena Pueblo

**Апартамент** 

Коммунальные: 3,600 EUR / год

3

2

173 m<sup>2</sup>

Are you looking for unique views of the sea? You will fall in love with this apartment for the panoramic views it offers from a 50m2 terrace. We are located in the recently built Stupa Hills residential area, in a location between Carvajal and Benalmadena with services next door such as supermarkets, shops and international restaurants. This apartment is an opportunity due to its location within the residential complex, being on the corner and with a terrace twice the size of other units. Being on the corner and in the upper phase, it has a lot of privacy and a guarantee of panoramic and infinite views for life. The apartment is distributed in a beautiful kitchen open to the living room, with finishes and appliances of the highest quality. With an exit to the large terrace with a designer barbecue installed where you can enjoy the quality of life that the coast offers you. We continue with 3 double rooms, two of them with direct access to the large terrace and en-suite bathroom. Waking up with the feeling that you are on a boat brightens anyone's day. All bedrooms have built-in wardrobes except the main one which has a dressing room. It has 2 parking spaces and a storage room. The residential has 2 outdoor pools, one indoor, SPA, gym and co-working area. On site consierge and security. A bonus is that by belonging to the Higueron brand, you can enjoy the premium services they offer, such as the use of their sports club and several restaurants. Do you want a luxury apartment, in a recent residential area, with an unbeatable location and unique sea views? Contact us and visit this beautiful apartment.