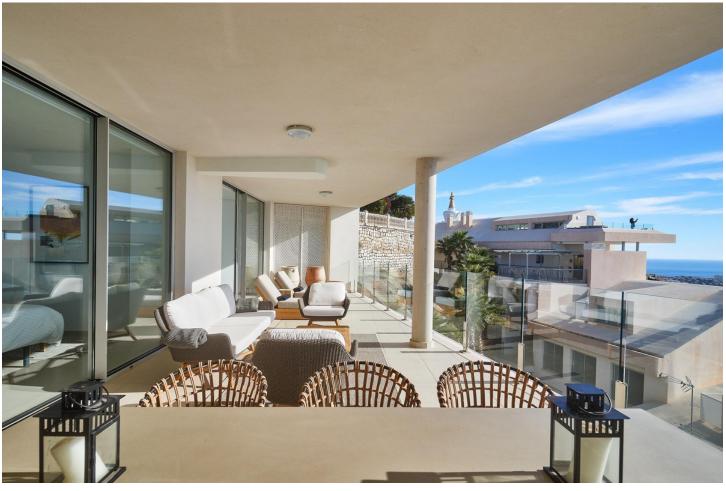

## Продажа - Апартамент - Benalmadena Pueblo 995.000€

Benalmadena Pueblo

**Апартамент** 

Коммунальные: 3,600 EUR / год

3

2

173 m<sup>2</sup>

Are you looking for unique views of the sea? You will fall in love with this apartment for the panoramic views it offers from a 50m2 terrace. We are located in the recently built Stupa Hills residential area, in a location between Carvajal and Benalmadena with services next door such as supermarkets, shops and international restaurants. This apartment is an opportunity due to its location within the residential complex, being on the corner and with a terrace twice the size of other units. Being on the corner and in the upper phase, it has a lot of privacy and a guarantee of panoramic and infinite views for life. The apartment is distributed in a beautiful kitchen open to the living room, with finishes and appliances of the highest quality. With an exit to the large terrace with a designer barbecue installed where you can enjoy the quality of life that the coast offers you. We continue with 3 double rooms, two of them with direct access to the large terrace and en-suite bathroom. Waking up with the feeling that you are on a boat brightens anyone's day. All bedrooms have built-in wardrobes except the main one which has a dressing room. It has 2 parking spaces and a storage room. The residential has 2 outdoor pools, one indoor, SPA, gym and co-working area. On site consierge and security. A bonus is that by belonging to the Higueron brand, you can enjoy the premium services they offer, such as the use of their sports club and several restaurants. Do you want a luxury apartment, in a recent residential area, with an unbeatable location and unique sea views? Contact us and visit this beautiful apartment.