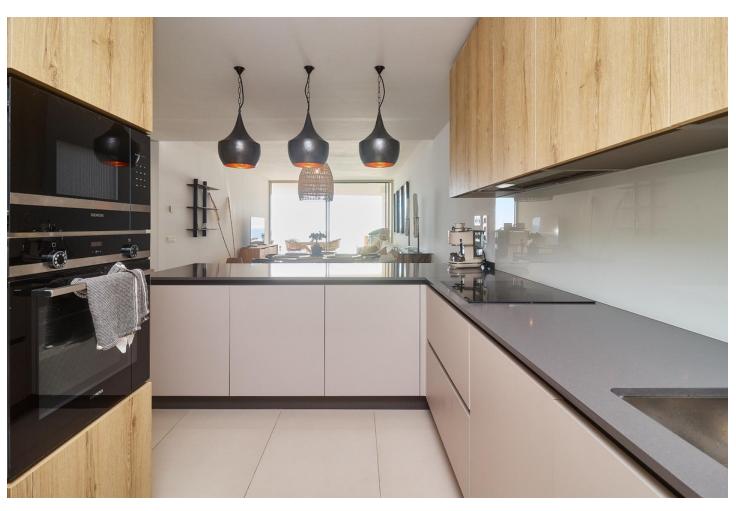

## Продажа - Апартамент - Benalmadena Pueblo 995.000€

Benalmadena Pueblo

**Апартамент** 

Коммунальные: 3,600 EUR / год

3

2

173 m<sup>2</sup>

Are you looking for unique views of the sea? You will fall in love with this apartment for the panoramic views it offers from a 50m2 terrace. We are located in the recently built Stupa Hills residential area, in a location between Carvajal and Benalmadena with services next door such as supermarkets, shops and international restaurants. This apartment is an opportunity due to its location within the residential complex, being on the corner and with a terrace twice the size of other units. Being on the corner and in the upper phase, it has a lot of privacy and a guarantee of panoramic and infinite views for life. The apartment is distributed in a beautiful kitchen open to the living room, with finishes and appliances of the highest quality. With an exit to the large terrace with a designer barbecue installed where you can enjoy the quality of life that the coast offers you. We continue with 3 double rooms, two of them with direct access to the large terrace and en-suite bathroom. Waking up with the feeling that you are on a boat brightens anyone's day. All bedrooms have built-in wardrobes except the main one which has a dressing room. It has 2 parking spaces and a storage room. The residential has 2 outdoor pools, one indoor, SPA, gym and co-working area. On site consierge and security. A bonus is that by belonging to the Higueron brand, you can enjoy the premium services they offer, such as the use of their sports club and several restaurants. Do you want a luxury apartment, in a recent residential area, with an unbeatable location and unique sea views? Contact us and visit this beautiful apartment.