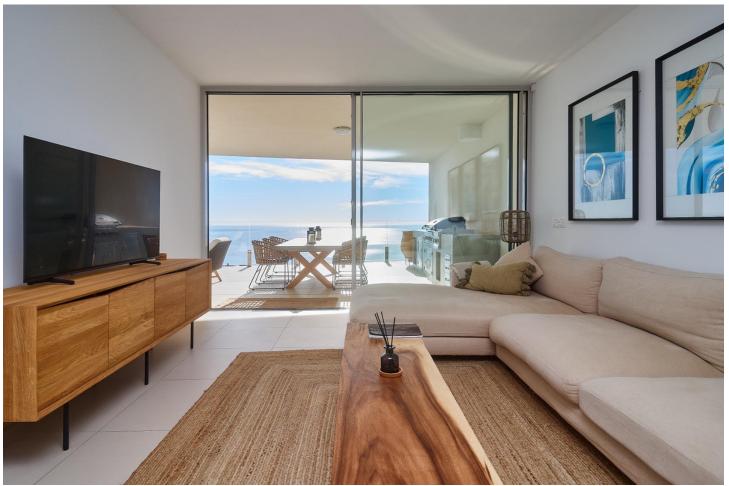

## Продажа - Апартамент - Benalmadena Pueblo 995.000€

Benalmadena Pueblo

**Апартамент** 

Коммунальные: 3,600 EUR / год

3

2

173 m<sup>2</sup>

Are you looking for unique views of the sea? You will fall in love with this apartment for the panoramic views it offers from a 50m2 terrace. We are located in the recently built Stupa Hills residential area, in a location between Carvajal and Benalmadena with services next door such as supermarkets, shops and international restaurants. This apartment is an opportunity due to its location within the residential complex, being on the corner and with a terrace twice the size of other units. Being on the corner and in the upper phase, it has a lot of privacy and a guarantee of panoramic and infinite views for life. The apartment is distributed in a beautiful kitchen open to the living room, with finishes and appliances of the highest quality. With an exit to the large terrace with a designer barbecue installed where you can enjoy the quality of life that the coast offers you. We continue with 3 double rooms, two of them with direct access to the large terrace and en-suite bathroom. Waking up with the feeling that you are on a boat brightens anyone's day. All bedrooms have built-in wardrobes except the main one which has a dressing room. It has 2 parking spaces and a storage room. The residential has 2 outdoor pools, one indoor, SPA, gym and co-working area. On site consierge and security. A bonus is that by belonging to the Higueron brand, you can enjoy the premium services they offer, such as the use of their sports club and several restaurants. Do you want a luxury apartment, in a recent residential area, with an unbeatable location and unique sea views? Contact us and visit this beautiful apartment.