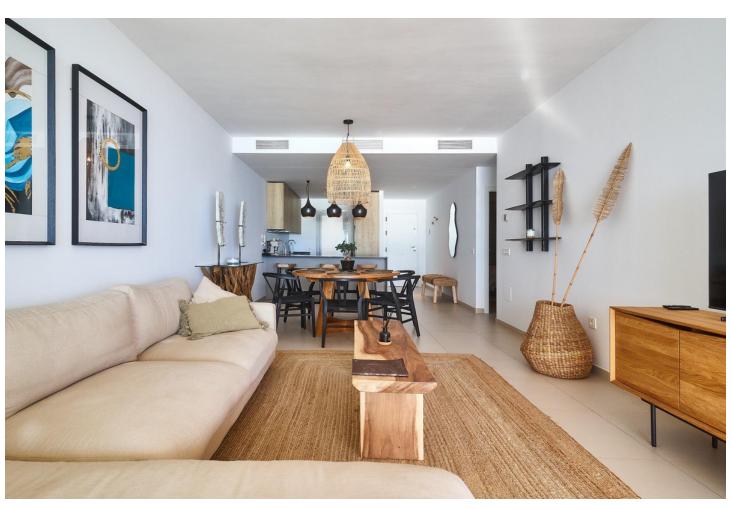

## Продажа - Апартамент - Benalmadena Pueblo 995.000€

Benalmadena Pueblo

**Апартамент** 

Коммунальные: 3,600 EUR / год

3

2

173 m<sup>2</sup>

Are you looking for unique views of the sea? You will fall in love with this apartment for the panoramic views it offers from a 50m2 terrace. We are located in the recently built Stupa Hills residential area, in a location between Carvajal and Benalmadena with services next door such as supermarkets, shops and international restaurants. This apartment is an opportunity due to its location within the residential complex, being on the corner and with a terrace twice the size of other units. Being on the corner and in the upper phase, it has a lot of privacy and a guarantee of panoramic and infinite views for life. The apartment is distributed in a beautiful kitchen open to the living room, with finishes and appliances of the highest quality. With an exit to the large terrace with a designer barbecue installed where you can enjoy the quality of life that the coast offers you. We continue with 3 double rooms, two of them with direct access to the large terrace and en-suite bathroom. Waking up with the feeling that you are on a boat brightens anyone's day. All bedrooms have built-in wardrobes except the main one which has a dressing room. It has 2 parking spaces and a storage room. The residential has 2 outdoor pools, one indoor, SPA, gym and co-working area. On site consierge and security. A bonus is that by belonging to the Higueron brand, you can enjoy the premium services they offer, such as the use of their sports club and several restaurants. Do you want a luxury apartment, in a recent residential area, with an unbeatable location and unique sea views? Contact us and visit this beautiful apartment.