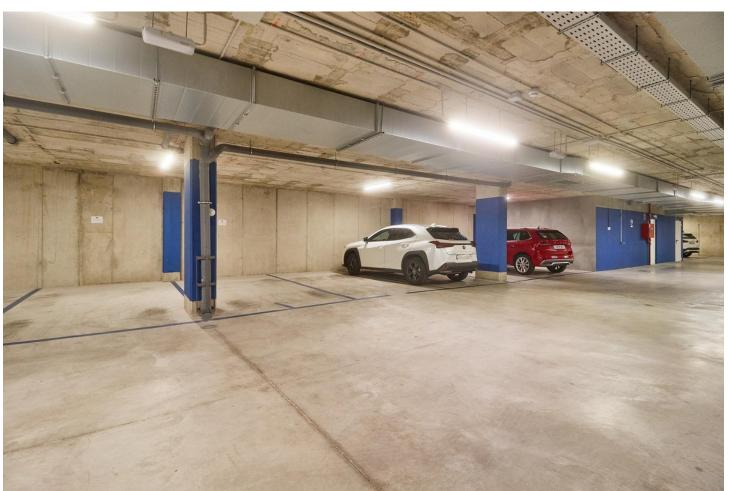

## Продажа - Апартамент - Benalmadena Pueblo 995.000€

Benalmadena Pueblo

**Апартамент** 

Коммунальные: 3,600 EUR / год

3

2

173 m<sup>2</sup>

Are you looking for unique views of the sea? You will fall in love with this apartment for the panoramic views it offers from a 50m2 terrace. We are located in the recently built Stupa Hills residential area, in a location between Carvajal and Benalmadena with services next door such as supermarkets, shops and international restaurants. This apartment is an opportunity due to its location within the residential complex, being on the corner and with a terrace twice the size of other units. Being on the corner and in the upper phase, it has a lot of privacy and a guarantee of panoramic and infinite views for life. The apartment is distributed in a beautiful kitchen open to the living room, with finishes and appliances of the highest quality. With an exit to the large terrace with a designer barbecue installed where you can enjoy the quality of life that the coast offers you. We continue with 3 double rooms, two of them with direct access to the large terrace and en-suite bathroom. Waking up with the feeling that you are on a boat brightens anyone's day. All bedrooms have built-in wardrobes except the main one which has a dressing room. It has 2 parking spaces and a storage room. The residential has 2 outdoor pools, one indoor, SPA, gym and co-working area. On site consierge and security. A bonus is that by belonging to the Higueron brand, you can enjoy the premium services they offer, such as the use of their sports club and several restaurants. Do you want a luxury apartment, in a recent residential area, with an unbeatable location and unique sea views? Contact us and visit this beautiful apartment.