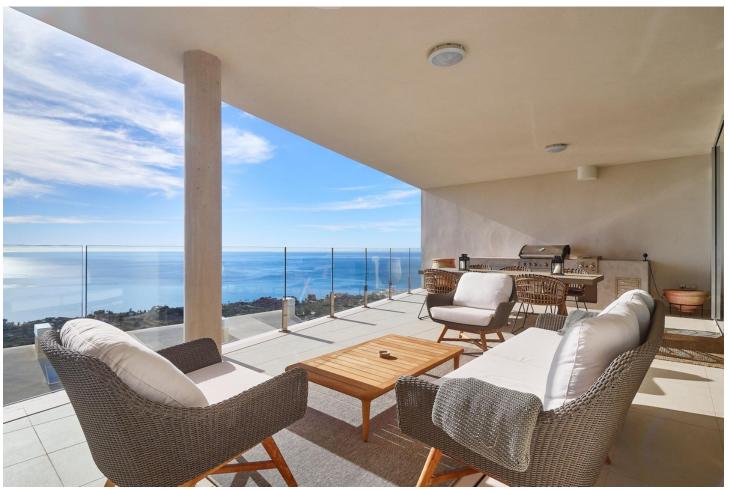

## Продажа - Апартамент - Benalmadena Pueblo 995.000€

Benalmadena Pueblo

**Апартамент** 

Коммунальные: 3,600 EUR / год

3

2

173 m<sup>2</sup>

Are you looking for unique views of the sea? You will fall in love with this apartment for the panoramic views it offers from a 50m2 terrace. We are located in the recently built Stupa Hills residential area, in a location between Carvajal and Benalmadena with services next door such as supermarkets, shops and international restaurants. This apartment is an opportunity due to its location within the residential complex, being on the corner and with a terrace twice the size of other units. Being on the corner and in the upper phase, it has a lot of privacy and a guarantee of panoramic and infinite views for life. The apartment is distributed in a beautiful kitchen open to the living room, with finishes and appliances of the highest quality. With an exit to the large terrace with a designer barbecue installed where you can enjoy the quality of life that the coast offers you. We continue with 3 double rooms, two of them with direct access to the large terrace and en-suite bathroom. Waking up with the feeling that you are on a boat brightens anyone's day. All bedrooms have built-in wardrobes except the main one which has a dressing room. It has 2 parking spaces and a storage room. The residential has 2 outdoor pools, one indoor, SPA, gym and co-working area. On site consierge and security. A bonus is that by belonging to the Higueron brand, you can enjoy the premium services they offer, such as the use of their sports club and several restaurants. Do you want a luxury apartment, in a recent residential area, with an unbeatable location and unique sea views? Contact us and visit this beautiful apartment.