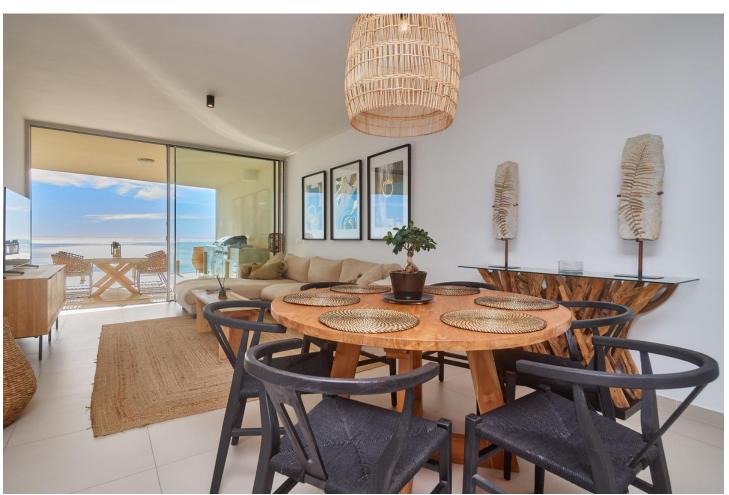

## Продажа - Апартамент - Benalmadena Pueblo 995.000€

Benalmadena Pueblo

**Апартамент** 

Коммунальные: 3,600 EUR / год

3

2

173 m<sup>2</sup>

Are you looking for unique views of the sea? You will fall in love with this apartment for the panoramic views it offers from a 50m2 terrace. We are located in the recently built Stupa Hills residential area, in a location between Carvajal and Benalmadena with services next door such as supermarkets, shops and international restaurants. This apartment is an opportunity due to its location within the residential complex, being on the corner and with a terrace twice the size of other units. Being on the corner and in the upper phase, it has a lot of privacy and a guarantee of panoramic and infinite views for life. The apartment is distributed in a beautiful kitchen open to the living room, with finishes and appliances of the highest quality. With an exit to the large terrace with a designer barbecue installed where you can enjoy the quality of life that the coast offers you. We continue with 3 double rooms, two of them with direct access to the large terrace and en-suite bathroom. Waking up with the feeling that you are on a boat brightens anyone's day. All bedrooms have built-in wardrobes except the main one which has a dressing room. It has 2 parking spaces and a storage room. The residential has 2 outdoor pools, one indoor, SPA, gym and co-working area. On site consierge and security. A bonus is that by belonging to the Higueron brand, you can enjoy the premium services they offer, such as the use of their sports club and several restaurants. Do you want a luxury apartment, in a recent residential area, with an unbeatable location and unique sea views? Contact us and visit this beautiful apartment.