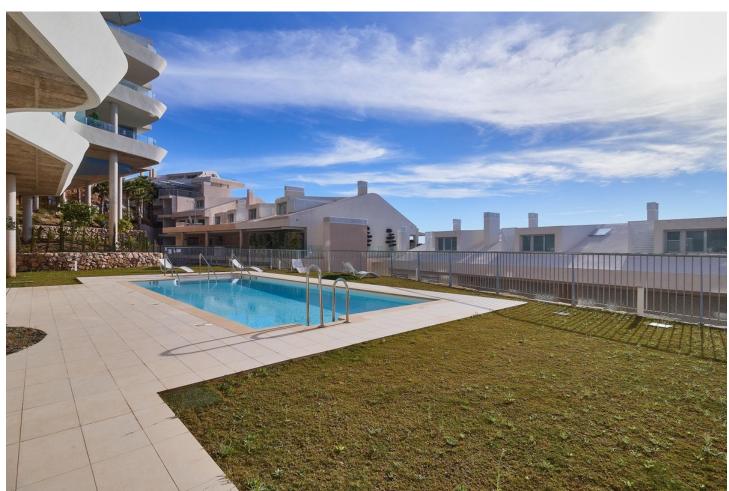

## Продажа - Апартамент - Benalmadena Pueblo 995.000€

Benalmadena Pueblo

**Апартамент** 

Коммунальные: 3,600 EUR / год

3

2

173 m<sup>2</sup>

Are you looking for unique views of the sea? You will fall in love with this apartment for the panoramic views it offers from a 50m2 terrace. We are located in the recently built Stupa Hills residential area, in a location between Carvajal and Benalmadena with services next door such as supermarkets, shops and international restaurants. This apartment is an opportunity due to its location within the residential complex, being on the corner and with a terrace twice the size of other units. Being on the corner and in the upper phase, it has a lot of privacy and a guarantee of panoramic and infinite views for life. The apartment is distributed in a beautiful kitchen open to the living room, with finishes and appliances of the highest quality. With an exit to the large terrace with a designer barbecue installed where you can enjoy the quality of life that the coast offers you. We continue with 3 double rooms, two of them with direct access to the large terrace and en-suite bathroom. Waking up with the feeling that you are on a boat brightens anyone's day. All bedrooms have built-in wardrobes except the main one which has a dressing room. It has 2 parking spaces and a storage room. The residential has 2 outdoor pools, one indoor, SPA, gym and co-working area. On site consierge and security. A bonus is that by belonging to the Higueron brand, you can enjoy the premium services they offer, such as the use of their sports club and several restaurants. Do you want a luxury apartment, in a recent residential area, with an unbeatable location and unique sea views? Contact us and visit this beautiful apartment.