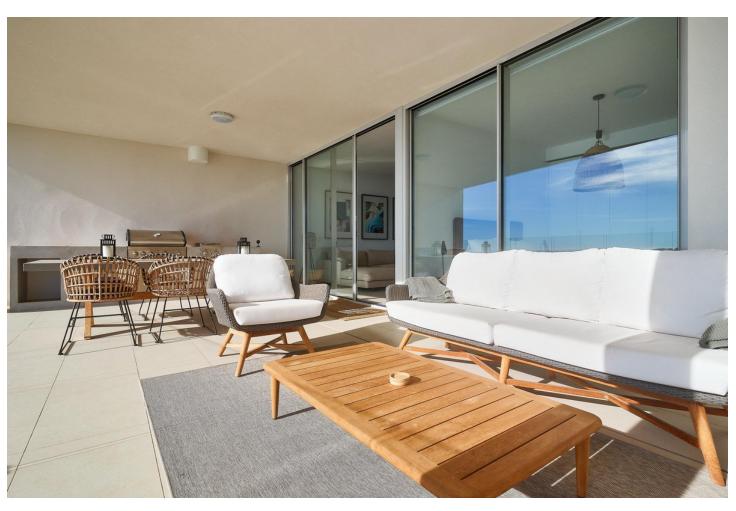

## Продажа - Апартамент - Benalmadena Pueblo 995.000€

Benalmadena Pueblo

**Апартамент** 

Коммунальные: 3,600 EUR / год

3

2

173 m<sup>2</sup>

Are you looking for unique views of the sea? You will fall in love with this apartment for the panoramic views it offers from a 50m2 terrace. We are located in the recently built Stupa Hills residential area, in a location between Carvajal and Benalmadena with services next door such as supermarkets, shops and international restaurants. This apartment is an opportunity due to its location within the residential complex, being on the corner and with a terrace twice the size of other units. Being on the corner and in the upper phase, it has a lot of privacy and a guarantee of panoramic and infinite views for life. The apartment is distributed in a beautiful kitchen open to the living room, with finishes and appliances of the highest quality. With an exit to the large terrace with a designer barbecue installed where you can enjoy the quality of life that the coast offers you. We continue with 3 double rooms, two of them with direct access to the large terrace and en-suite bathroom. Waking up with the feeling that you are on a boat brightens anyone's day. All bedrooms have built-in wardrobes except the main one which has a dressing room. It has 2 parking spaces and a storage room. The residential has 2 outdoor pools, one indoor, SPA, gym and co-working area. On site consierge and security. A bonus is that by belonging to the Higueron brand, you can enjoy the premium services they offer, such as the use of their sports club and several restaurants. Do you want a luxury apartment, in a recent residential area, with an unbeatable location and unique sea views? Contact us and visit this beautiful apartment.