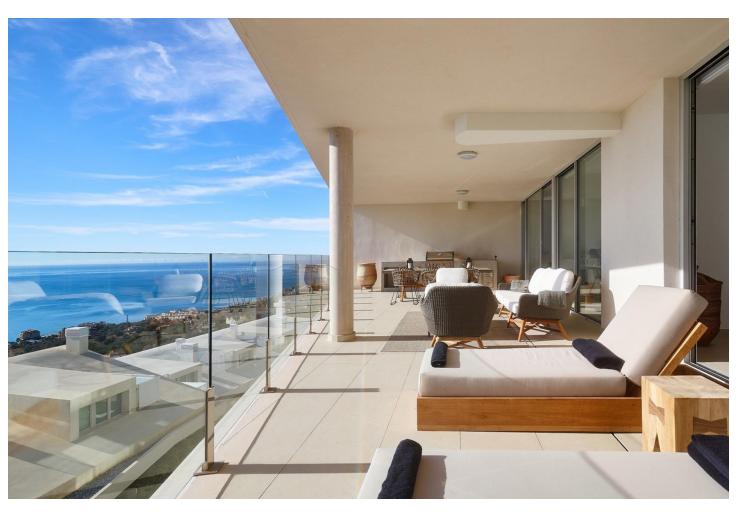

## Продажа - Апартамент - Benalmadena Pueblo 995.000€

Benalmadena Pueblo

**Апартамент** 

Коммунальные: 3,600 EUR / год

3

2

173 m<sup>2</sup>

Are you looking for unique views of the sea? You will fall in love with this apartment for the panoramic views it offers from a 50m2 terrace. We are located in the recently built Stupa Hills residential area, in a location between Carvajal and Benalmadena with services next door such as supermarkets, shops and international restaurants. This apartment is an opportunity due to its location within the residential complex, being on the corner and with a terrace twice the size of other units. Being on the corner and in the upper phase, it has a lot of privacy and a guarantee of panoramic and infinite views for life. The apartment is distributed in a beautiful kitchen open to the living room, with finishes and appliances of the highest quality. With an exit to the large terrace with a designer barbecue installed where you can enjoy the quality of life that the coast offers you. We continue with 3 double rooms, two of them with direct access to the large terrace and en-suite bathroom. Waking up with the feeling that you are on a boat brightens anyone's day. All bedrooms have built-in wardrobes except the main one which has a dressing room. It has 2 parking spaces and a storage room. The residential has 2 outdoor pools, one indoor, SPA, gym and co-working area. On site consierge and security. A bonus is that by belonging to the Higueron brand, you can enjoy the premium services they offer, such as the use of their sports club and several restaurants. Do you want a luxury apartment, in a recent residential area, with an unbeatable location and unique sea views? Contact us and visit this beautiful apartment.