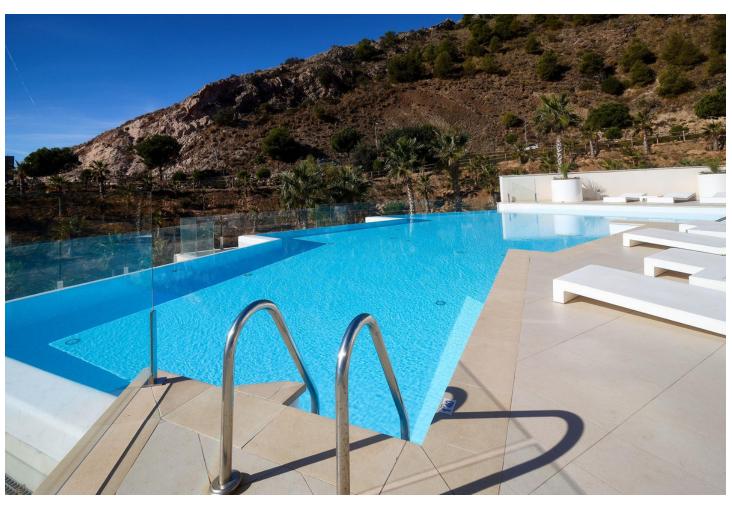

## Продажа - Апартамент - Benalmadena Pueblo 995.000€

Benalmadena Pueblo

**Апартамент** 

Коммунальные: 3,600 EUR / год

3

2

173 m<sup>2</sup>

Are you looking for unique views of the sea? You will fall in love with this apartment for the panoramic views it offers from a 50m2 terrace. We are located in the recently built Stupa Hills residential area, in a location between Carvajal and Benalmadena with services next door such as supermarkets, shops and international restaurants. This apartment is an opportunity due to its location within the residential complex, being on the corner and with a terrace twice the size of other units. Being on the corner and in the upper phase, it has a lot of privacy and a guarantee of panoramic and infinite views for life. The apartment is distributed in a beautiful kitchen open to the living room, with finishes and appliances of the highest quality. With an exit to the large terrace with a designer barbecue installed where you can enjoy the quality of life that the coast offers you. We continue with 3 double rooms, two of them with direct access to the large terrace and en-suite bathroom. Waking up with the feeling that you are on a boat brightens anyone's day. All bedrooms have built-in wardrobes except the main one which has a dressing room. It has 2 parking spaces and a storage room. The residential has 2 outdoor pools, one indoor, SPA, gym and co-working area. On site consierge and security. A bonus is that by belonging to the Higueron brand, you can enjoy the premium services they offer, such as the use of their sports club and several restaurants. Do you want a luxury apartment, in a recent residential area, with an unbeatable location and unique sea views? Contact us and visit this beautiful apartment.