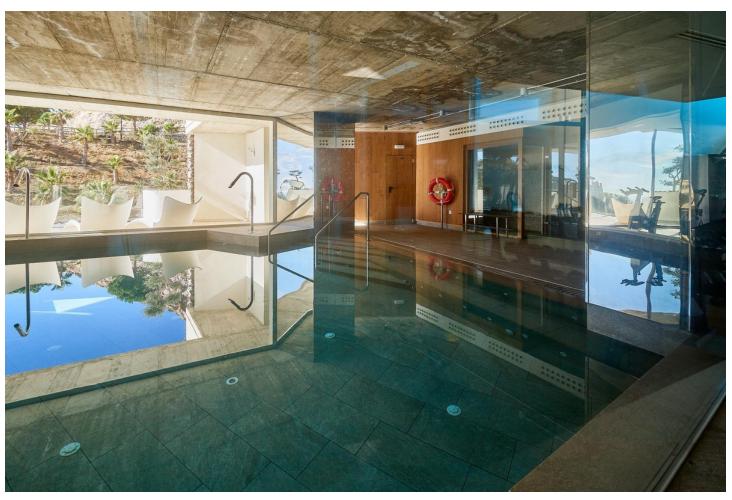

## Продажа - Апартамент - Benalmadena Pueblo 995.000€

Benalmadena Pueblo

**Апартамент** 

Коммунальные: 3,600 EUR / год

3

2

173 m<sup>2</sup>

Are you looking for unique views of the sea? You will fall in love with this apartment for the panoramic views it offers from a 50m2 terrace. We are located in the recently built Stupa Hills residential area, in a location between Carvajal and Benalmadena with services next door such as supermarkets, shops and international restaurants. This apartment is an opportunity due to its location within the residential complex, being on the corner and with a terrace twice the size of other units. Being on the corner and in the upper phase, it has a lot of privacy and a guarantee of panoramic and infinite views for life. The apartment is distributed in a beautiful kitchen open to the living room, with finishes and appliances of the highest quality. With an exit to the large terrace with a designer barbecue installed where you can enjoy the quality of life that the coast offers you. We continue with 3 double rooms, two of them with direct access to the large terrace and en-suite bathroom. Waking up with the feeling that you are on a boat brightens anyone's day. All bedrooms have built-in wardrobes except the main one which has a dressing room. It has 2 parking spaces and a storage room. The residential has 2 outdoor pools, one indoor, SPA, gym and co-working area. On site consierge and security. A bonus is that by belonging to the Higueron brand, you can enjoy the premium services they offer, such as the use of their sports club and several restaurants. Do you want a luxury apartment, in a recent residential area, with an unbeatable location and unique sea views? Contact us and visit this beautiful apartment.