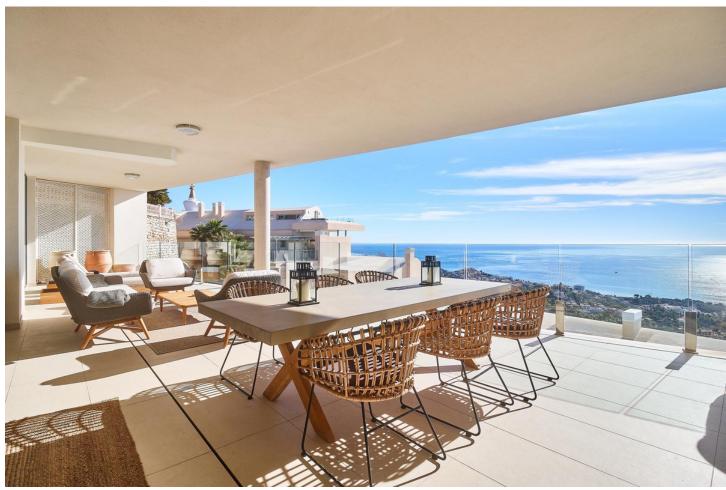

## Продажа - Апартамент - Benalmadena Pueblo 995.000€

Benalmadena Pueblo

**Апартамент** 

Коммунальные: 3,600 EUR / год

3

2

173 m<sup>2</sup>

Are you looking for unique views of the sea? You will fall in love with this apartment for the panoramic views it offers from a 50m2 terrace. We are located in the recently built Stupa Hills residential area, in a location between Carvajal and Benalmadena with services next door such as supermarkets, shops and international restaurants. This apartment is an opportunity due to its location within the residential complex, being on the corner and with a terrace twice the size of other units. Being on the corner and in the upper phase, it has a lot of privacy and a guarantee of panoramic and infinite views for life. The apartment is distributed in a beautiful kitchen open to the living room, with finishes and appliances of the highest quality. With an exit to the large terrace with a designer barbecue installed where you can enjoy the quality of life that the coast offers you. We continue with 3 double rooms, two of them with direct access to the large terrace and en-suite bathroom. Waking up with the feeling that you are on a boat brightens anyone's day. All bedrooms have built-in wardrobes except the main one which has a dressing room. It has 2 parking spaces and a storage room. The residential has 2 outdoor pools, one indoor, SPA, gym and co-working area. On site consierge and security. A bonus is that by belonging to the Higueron brand, you can enjoy the premium services they offer, such as the use of their sports club and several restaurants. Do you want a luxury apartment, in a recent residential area, with an unbeatable location and unique sea views? Contact us and visit this beautiful apartment.