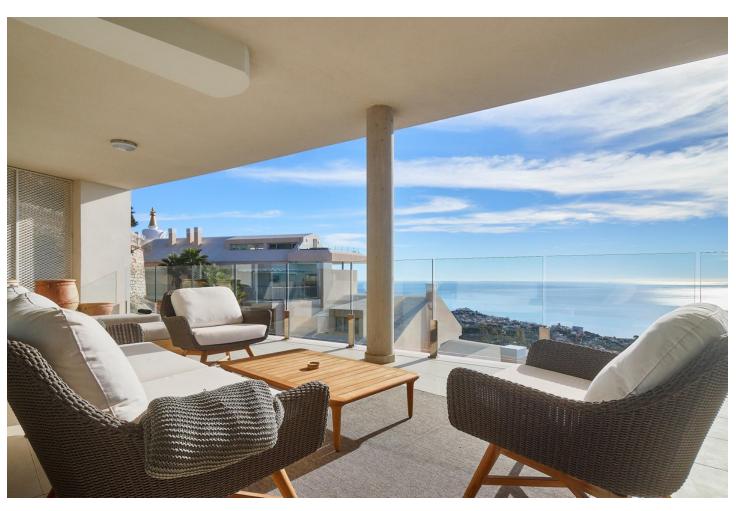

## Продажа - Апартамент - Benalmadena Pueblo 995.000€

Benalmadena Pueblo

**Апартамент** 

Коммунальные: 3,600 EUR / год

3

2

173 m<sup>2</sup>

Are you looking for unique views of the sea? You will fall in love with this apartment for the panoramic views it offers from a 50m2 terrace. We are located in the recently built Stupa Hills residential area, in a location between Carvajal and Benalmadena with services next door such as supermarkets, shops and international restaurants. This apartment is an opportunity due to its location within the residential complex, being on the corner and with a terrace twice the size of other units. Being on the corner and in the upper phase, it has a lot of privacy and a guarantee of panoramic and infinite views for life. The apartment is distributed in a beautiful kitchen open to the living room, with finishes and appliances of the highest quality. With an exit to the large terrace with a designer barbecue installed where you can enjoy the quality of life that the coast offers you. We continue with 3 double rooms, two of them with direct access to the large terrace and en-suite bathroom. Waking up with the feeling that you are on a boat brightens anyone's day. All bedrooms have built-in wardrobes except the main one which has a dressing room. It has 2 parking spaces and a storage room. The residential has 2 outdoor pools, one indoor, SPA, gym and co-working area. On site consierge and security. A bonus is that by belonging to the Higueron brand, you can enjoy the premium services they offer, such as the use of their sports club and several restaurants. Do you want a luxury apartment, in a recent residential area, with an unbeatable location and unique sea views? Contact us and visit this beautiful apartment.