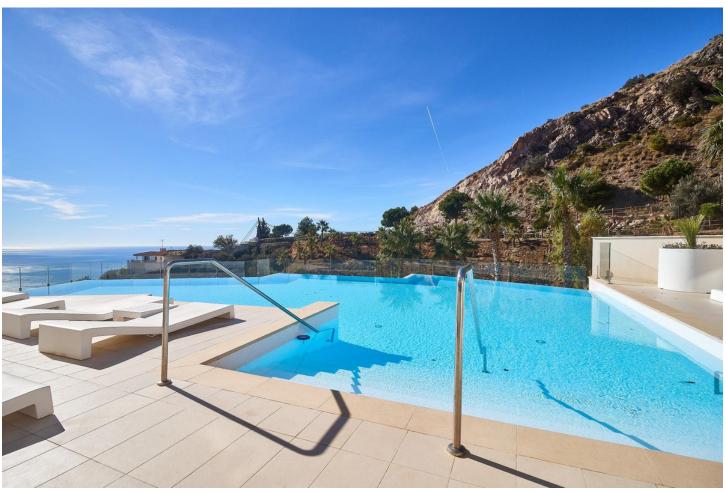

## Продажа - Апартамент - Benalmadena Pueblo 995.000€

Benalmadena Pueblo

**Апартамент** 

Коммунальные: 3,600 EUR / год

3

2

173 m<sup>2</sup>

Are you looking for unique views of the sea? You will fall in love with this apartment for the panoramic views it offers from a 50m2 terrace. We are located in the recently built Stupa Hills residential area, in a location between Carvajal and Benalmadena with services next door such as supermarkets, shops and international restaurants. This apartment is an opportunity due to its location within the residential complex, being on the corner and with a terrace twice the size of other units. Being on the corner and in the upper phase, it has a lot of privacy and a guarantee of panoramic and infinite views for life. The apartment is distributed in a beautiful kitchen open to the living room, with finishes and appliances of the highest quality. With an exit to the large terrace with a designer barbecue installed where you can enjoy the quality of life that the coast offers you. We continue with 3 double rooms, two of them with direct access to the large terrace and en-suite bathroom. Waking up with the feeling that you are on a boat brightens anyone's day. All bedrooms have built-in wardrobes except the main one which has a dressing room. It has 2 parking spaces and a storage room. The residential has 2 outdoor pools, one indoor, SPA, gym and co-working area. On site consierge and security. A bonus is that by belonging to the Higueron brand, you can enjoy the premium services they offer, such as the use of their sports club and several restaurants. Do you want a luxury apartment, in a recent residential area, with an unbeatable location and unique sea views? Contact us and visit this beautiful apartment.