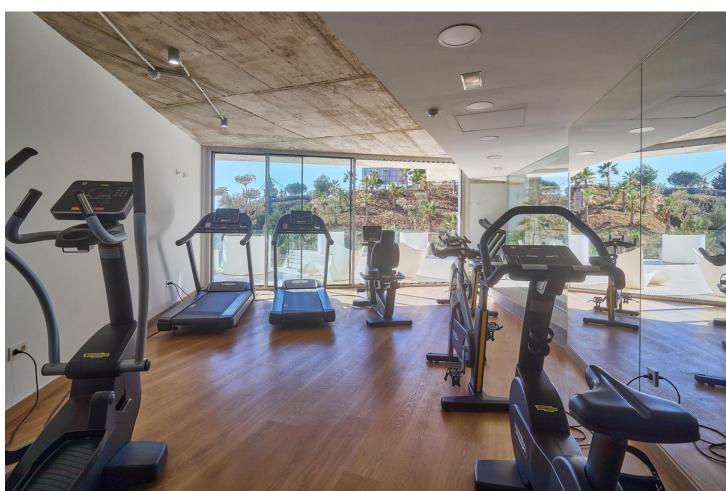

## Продажа - Апартамент - Benalmadena Pueblo 995.000€

Benalmadena Pueblo

**Апартамент** 

Коммунальные: 3,600 EUR / год

3

2

173 m<sup>2</sup>

Are you looking for unique views of the sea? You will fall in love with this apartment for the panoramic views it offers from a 50m2 terrace. We are located in the recently built Stupa Hills residential area, in a location between Carvajal and Benalmadena with services next door such as supermarkets, shops and international restaurants. This apartment is an opportunity due to its location within the residential complex, being on the corner and with a terrace twice the size of other units. Being on the corner and in the upper phase, it has a lot of privacy and a guarantee of panoramic and infinite views for life. The apartment is distributed in a beautiful kitchen open to the living room, with finishes and appliances of the highest quality. With an exit to the large terrace with a designer barbecue installed where you can enjoy the quality of life that the coast offers you. We continue with 3 double rooms, two of them with direct access to the large terrace and en-suite bathroom. Waking up with the feeling that you are on a boat brightens anyone's day. All bedrooms have built-in wardrobes except the main one which has a dressing room. It has 2 parking spaces and a storage room. The residential has 2 outdoor pools, one indoor, SPA, gym and co-working area. On site consierge and security. A bonus is that by belonging to the Higueron brand, you can enjoy the premium services they offer, such as the use of their sports club and several restaurants. Do you want a luxury apartment, in a recent residential area, with an unbeatable location and unique sea views? Contact us and visit this beautiful apartment.