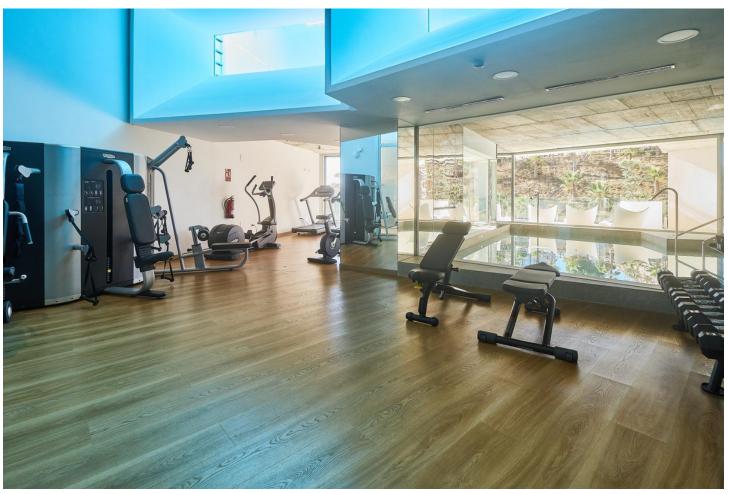

## Продажа - Апартамент - Benalmadena Pueblo 995.000€

Benalmadena Pueblo

**Апартамент** 

Коммунальные: 3,600 EUR / год

3

2

173 m<sup>2</sup>

Are you looking for unique views of the sea? You will fall in love with this apartment for the panoramic views it offers from a 50m2 terrace. We are located in the recently built Stupa Hills residential area, in a location between Carvajal and Benalmadena with services next door such as supermarkets, shops and international restaurants. This apartment is an opportunity due to its location within the residential complex, being on the corner and with a terrace twice the size of other units. Being on the corner and in the upper phase, it has a lot of privacy and a guarantee of panoramic and infinite views for life. The apartment is distributed in a beautiful kitchen open to the living room, with finishes and appliances of the highest quality. With an exit to the large terrace with a designer barbecue installed where you can enjoy the quality of life that the coast offers you. We continue with 3 double rooms, two of them with direct access to the large terrace and en-suite bathroom. Waking up with the feeling that you are on a boat brightens anyone's day. All bedrooms have built-in wardrobes except the main one which has a dressing room. It has 2 parking spaces and a storage room. The residential has 2 outdoor pools, one indoor, SPA, gym and co-working area. On site consierge and security. A bonus is that by belonging to the Higueron brand, you can enjoy the premium services they offer, such as the use of their sports club and several restaurants. Do you want a luxury apartment, in a recent residential area, with an unbeatable location and unique sea views? Contact us and visit this beautiful apartment.