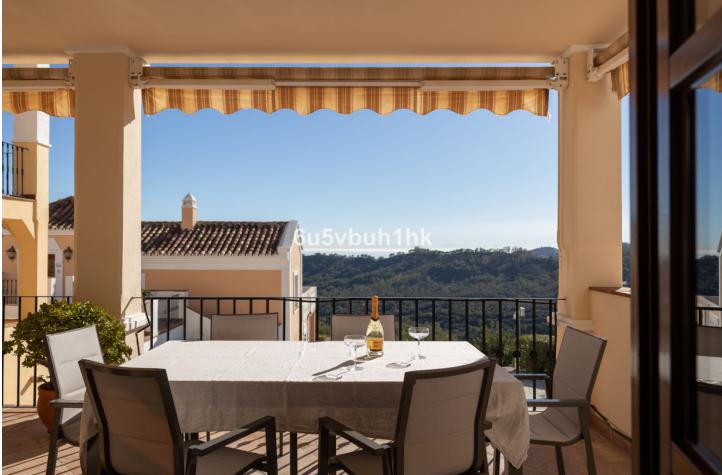

This is a lovely character semi-detached house inside the exclusive community of La Heredia de Monte Mayor, a unique gated residential community in a beautiful and natural setting, surrounded by mountains and panoramic views over the Mediterranean Sea. It is a corner house that offers high privacy, built over three levels. When you enter the main door you have a massive eye-catching high ceiling which entices you to discover more of what this cozy home has to offer. The main floor has a good-sized living area with a fireplace and a lot of natural light with direct access to the covered terrace that faces the mountains and the sea. A separate dining area is connected to the ample-sized independent kitchen, from where a staircase leads down to the pool and garden area. 1 Guest toilet as well next to the entrance hall. The upper level features two good-sized en-suite bedrooms. The master bedroom is impressive with its private terrace and panoramic views. The lower level comprises 2 bedrooms, one with an en-suite bathroom. You have direct access to the outside area which is well maintained and features a plunge pool, fruit trees, and a grass area, ideal for outside living. All rooms are spacious, and the home is built to a high standard with good finishes and well-maintained. Another feature, there is underfloor heating throughout the house. There is a community pool and garage for 1 car and storage. Within a gated community with 24-hour security. This house is full of character, it can be a nice family residential or a holiday home for rentals as it already has the tourist licenses in place. Welcome to book your viewing!

## **ВИД** Море Горы Сельская местность Панорамный

🗸 Сад