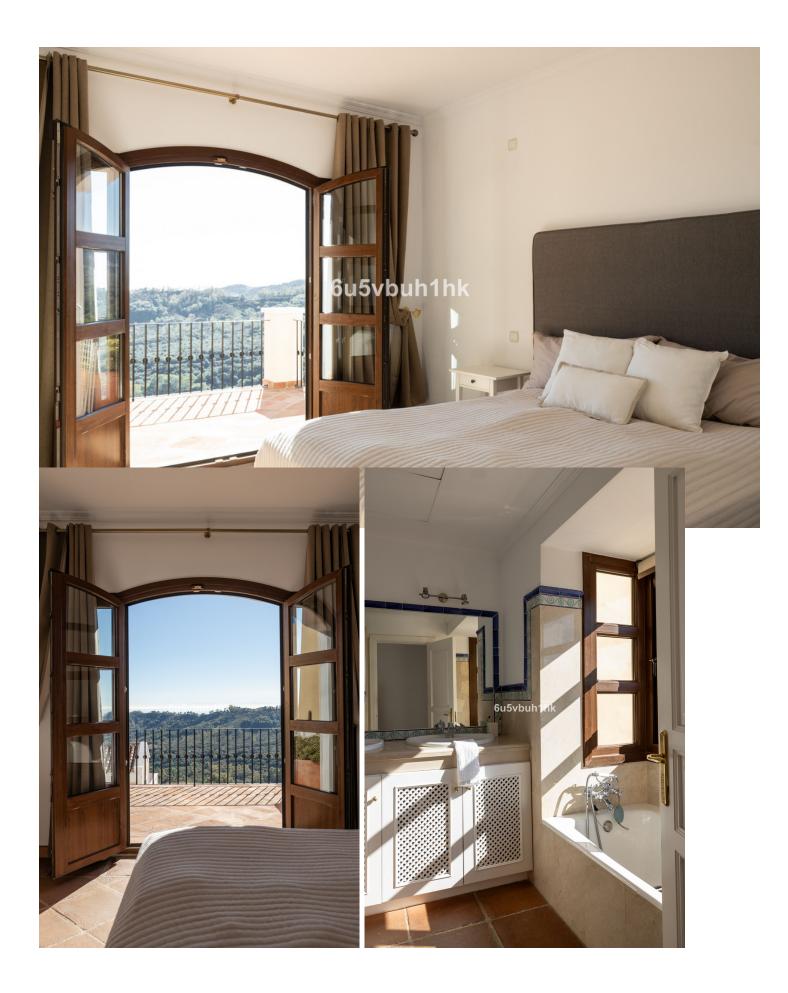

This is a lovely character semi-detached house inside the exclusive community of La Heredia de Monte Mayor, a unique gated residential community in a beautiful and natural setting, surrounded by mountains and panoramic views over the Mediterranean Sea. It is a corner house that offers high privacy, built over three levels. When you enter the main door you have a massive eye-catching high ceiling which entices you to discover more of what this cozy home has to offer. The main floor has a good-sized living area with a fireplace and a lot of natural light with direct access to the covered terrace that faces the mountains and the sea. A separate dining area is connected to the ample-sized independent kitchen, from where a staircase leads down to the pool and garden area. 1 Guest toilet as well next to the entrance hall. The upper level features two good-sized en-suite bedrooms. The master bedroom is impressive with its private terrace and panoramic views. The lower level comprises 2 bedrooms, one with an en-suite bathroom. You have direct access to the outside area which is well maintained and features a plunge pool, fruit trees, and a grass area, ideal for outside living. All rooms are spacious, and the home is built to a high standard with good finishes and well-maintained. Another feature, there is underfloor heating throughout the house. There is a community pool and garage for 1 car and storage. Within a gated community with 24-hour security. This house is full of character, it can be a nice family residential or a holiday home for rentals as it already has the tourist licenses in place. Welcome to book your viewing!