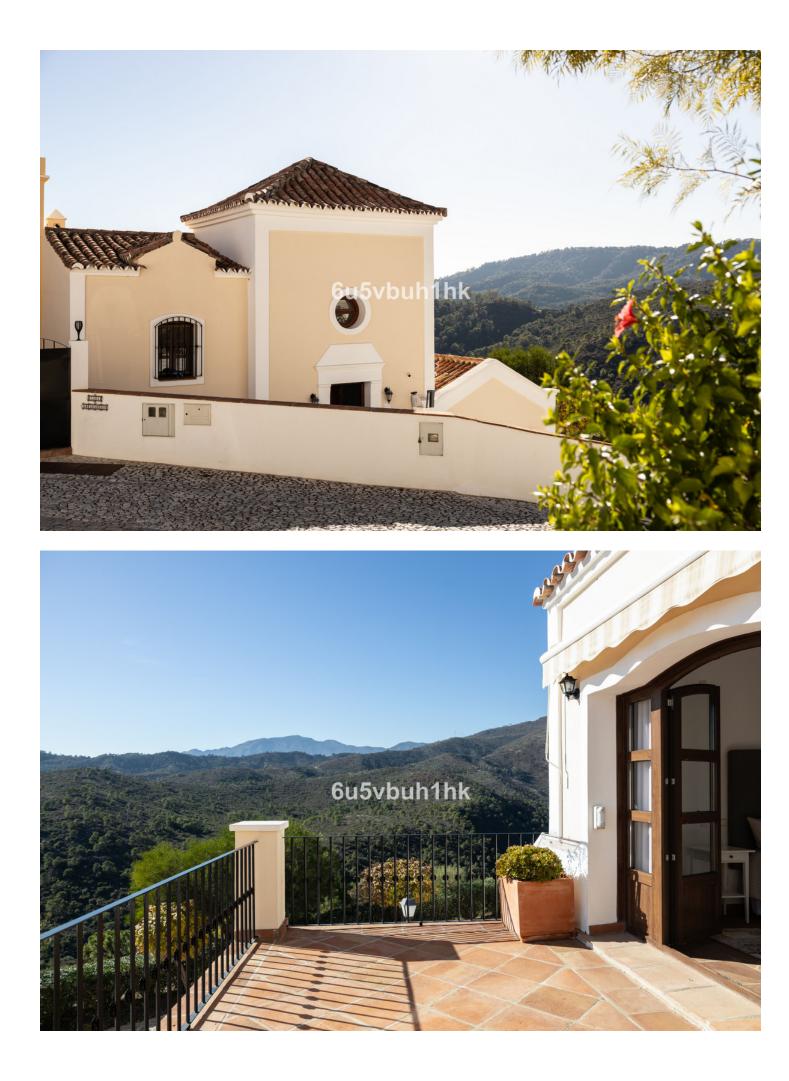

This is a lovely character semi-detached house inside the exclusive community of La Heredia de Monte Mayor, a unique gated residential community in a beautiful and natural setting, surrounded by mountains and panoramic views over the Mediterranean Sea. It is a corner house that offers high privacy, built over three levels. When you enter the main door you have a massive eye-catching high ceiling which entices you to discover more of what this cozy home has to offer. The main floor has a good-sized living area with a fireplace and a lot of natural light with direct access to the covered terrace that faces the mountains and the sea. A separate dining area is connected to the ample-sized independent kitchen, from where a staircase leads down to the pool and garden area. 1 Guest toilet as well next to the entrance hall. The upper level features two good-sized en-suite bedrooms. The master bedroom is impressive with its private terrace and panoramic views. The lower level comprises 2 bedrooms, one with an en-suite bathroom. You have direct access to the outside area which is well maintained and features a plunge pool, fruit trees, and a grass area, ideal for outside living. All rooms are spacious, and the home is built to a high standard with good finishes and well-maintained. Another feature, there is underfloor heating throughout the house. There is a community pool and garage for 1 car and storage. Within a gated community with 24-hour security. This house is full of character, it can be a nice family residential or a holiday home for rentals as it already has the tourist licenses in place. Welcome to book your viewing!

## **ВИД** Море Горы Сельская местность Панорамный

🗸 Сад