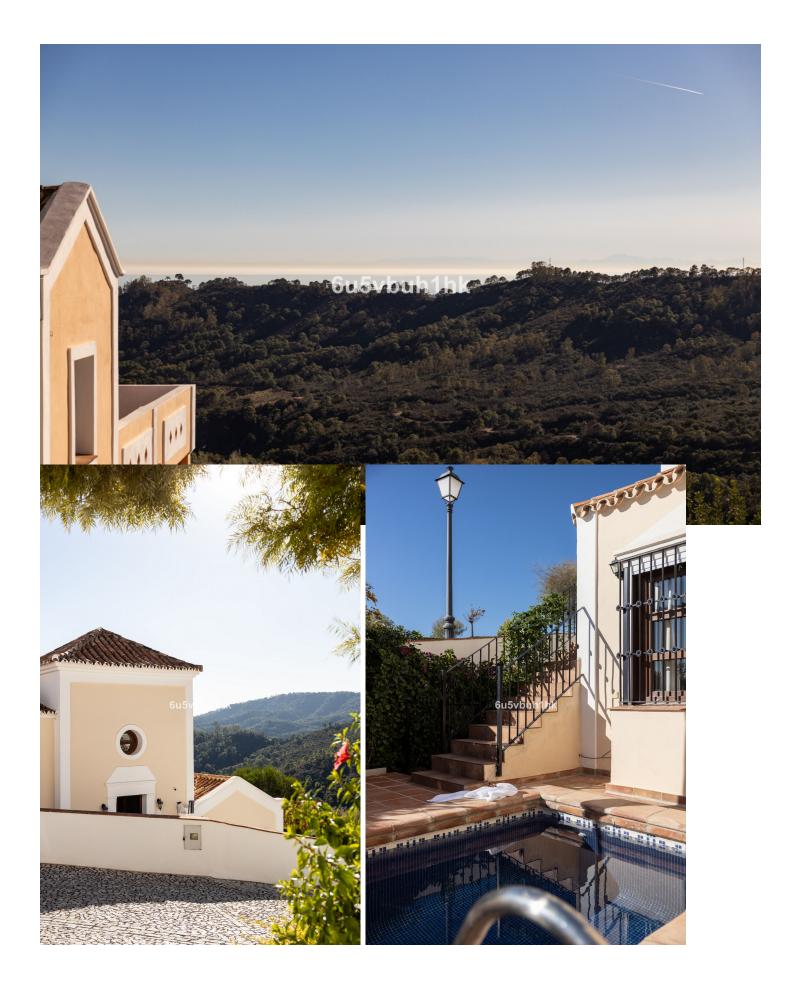

This is a lovely character semi-detached house inside the exclusive community of La Heredia de Monte Mayor, a unique gated residential community in a beautiful and natural setting, surrounded by mountains and panoramic views over the Mediterranean Sea. It is a corner house that offers high privacy, built over three levels. When you enter the main door you have a massive eye-catching high ceiling which entices you to discover more of what this cozy home has to offer. The main floor has a good-sized living area with a fireplace and a lot of natural light with direct access to the covered terrace that faces the mountains and the sea. A separate dining area is connected to the ample-sized independent kitchen, from where a staircase leads down to the pool and garden area. 1 Guest toilet as well next to the entrance hall. The upper level features two good-sized en-suite bedrooms. The master bedroom is impressive with its private terrace and panoramic views. The lower level comprises 2 bedrooms, one with an en-suite bathroom. You have direct access to the outside area which is well maintained and features a plunge pool, fruit trees, and a grass area, ideal for outside living. All rooms are spacious, and the home is built to a high standard with good finishes and well-maintained. Another feature, there is underfloor heating throughout the house. There is a community pool and garage for 1 car and storage. Within a gated community with 24-hour security. This house is full of character, it can be a nice family residential or a holiday home for rentals as it already has the tourist licenses in place. Welcome to book your viewing!

## **ВИД** Море Горы Сельская местность Панорамный

🗸 Сад