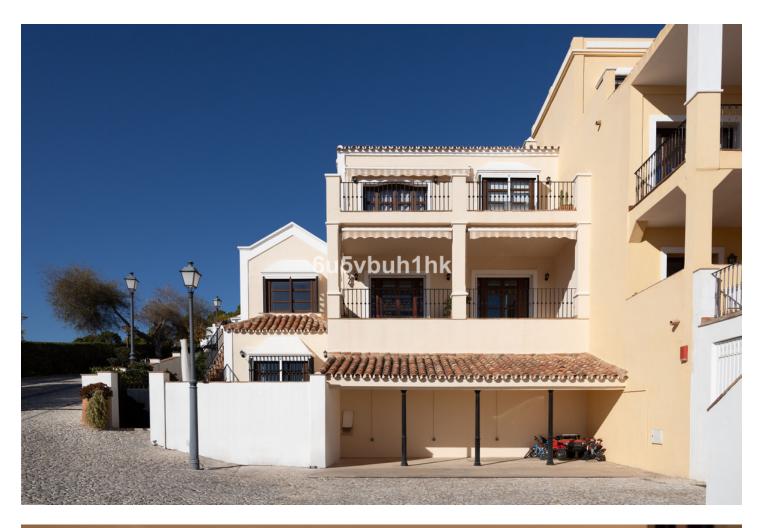

This is a lovely character semi-detached house inside the exclusive community of La Heredia de Monte Mayor, a unique gated residential community in a beautiful and natural setting, surrounded by mountains and panoramic views over the Mediterranean Sea. It is a corner house that offers high privacy, built over three levels. When you enter the main door you have a massive eye-catching high ceiling which entices you to discover more of what this cozy home has to offer. The main floor has a good-sized living area with a fireplace and a lot of natural light with direct access to the covered terrace that faces the mountains and the sea. A separate dining area is connected to the ample-sized independent kitchen, from where a staircase leads down to the pool and garden area. 1 Guest toilet as well next to the entrance hall. The upper level features two good-sized en-suite bedrooms. The master bedroom is impressive with its private terrace and panoramic views. The lower level comprises 2 bedrooms, one with an en-suite bathroom. You have direct access to the outside area which is well maintained and features a plunge pool, fruit trees, and a grass area, ideal for outside living. All rooms are spacious, and the home is built to a high standard with good finishes and well-maintained. Another feature, there is underfloor heating throughout the house. There is a community pool and garage for 1 car and storage. Within a gated community with 24-hour security. This house is full of character, it can be a nice family residential or a holiday home for rentals as it already has the tourist licenses in place. Welcome to book your viewing!