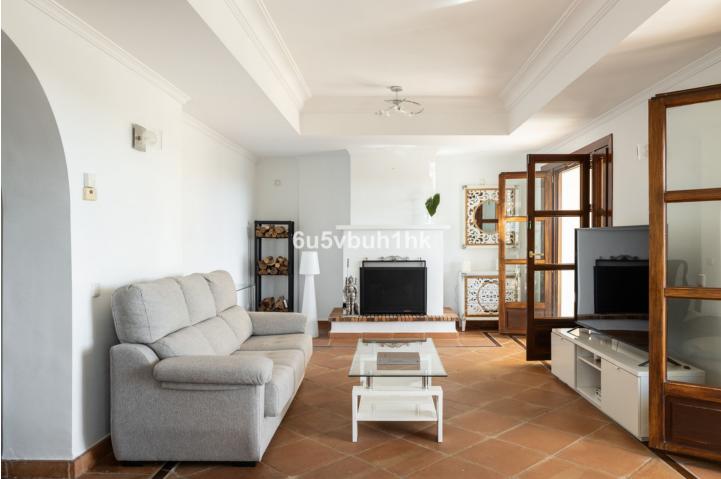

This is a lovely character semi-detached house inside the exclusive community of La Heredia de Monte Mayor, a unique gated residential community in a beautiful and natural setting, surrounded by mountains and panoramic views over the Mediterranean Sea. It is a corner house that offers high privacy, built over three levels. When you enter the main door you have a massive eye-catching high ceiling which entices you to discover more of what this cozy home has to offer. The main floor has a good-sized living area with a fireplace and a lot of natural light with direct access to the covered terrace that faces the mountains and the sea. A separate dining area is connected to the ample-sized independent kitchen, from where a staircase leads down to the pool and garden area. 1 Guest toilet as well next to the entrance hall. The upper level features two good-sized en-suite bedrooms. The master bedroom is impressive with its private terrace and panoramic views. The lower level comprises 2 bedrooms, one with an en-suite bathroom. You have direct access to the outside area which is well maintained and features a plunge pool, fruit trees, and a grass area, ideal for outside living. All rooms are spacious, and the home is built to a high standard with good finishes and well-maintained. Another feature, there is underfloor heating throughout the house. There is a community pool and garage for 1 car and storage. Within a gated community with 24-hour security. This house is full of character, it can be a nice family residential or a holiday home for rentals as it already has the tourist licenses in place. Welcome to book your viewing!