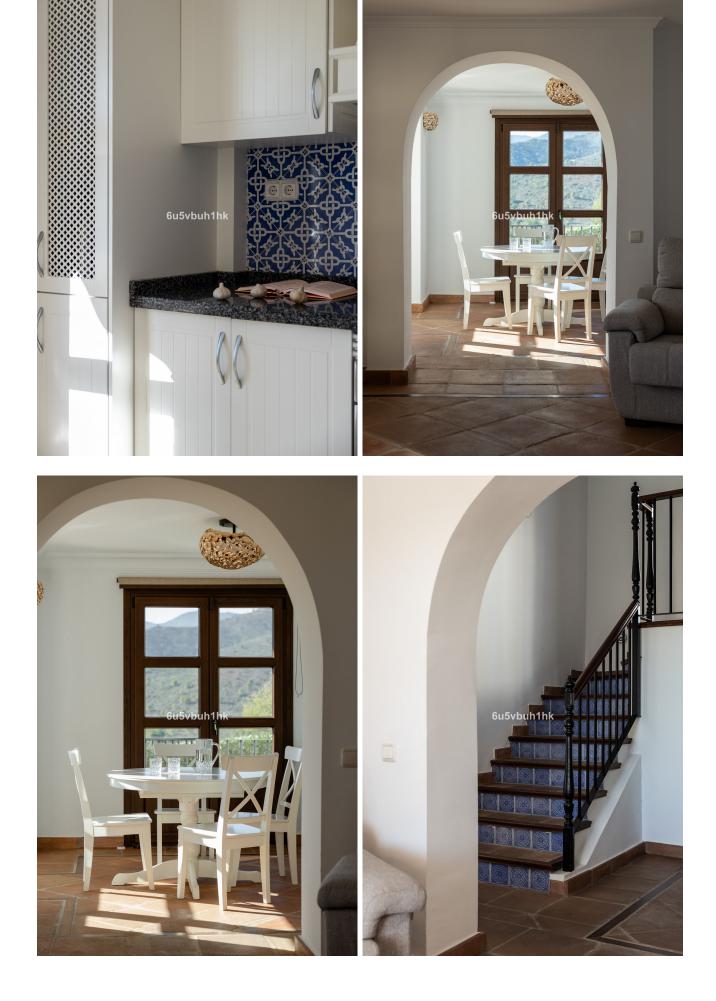

This is a lovely character semi-detached house inside the exclusive community of La Heredia de Monte Mayor, a unique gated residential community in a beautiful and natural setting, surrounded by mountains and panoramic views over the Mediterranean Sea. It is a corner house that offers high privacy, built over three levels. When you enter the main door you have a massive eye-catching high ceiling which entices you to discover more of what this cozy home has to offer. The main floor has a good-sized living area with a fireplace and a lot of natural light with direct access to the covered terrace that faces the mountains and the sea. A separate dining area is connected to the ample-sized independent kitchen, from where a staircase leads down to the pool and garden area. 1 Guest toilet as well next to the entrance hall. The upper level features two good-sized en-suite bedrooms. The master bedroom is impressive with its private terrace and panoramic views. The lower level comprises 2 bedrooms, one with an en-suite bathroom. You have direct access to the outside area which is well maintained and features a plunge pool, fruit trees, and a grass area, ideal for outside living. All rooms are spacious, and the home is built to a high standard with good finishes and well-maintained. Another feature, there is underfloor heating throughout the house. There is a community pool and garage for 1 car and storage. Within a gated community with 24-hour security. This house is full of character, it can be a nice family residential or a holiday home for rentals as it already has the tourist licenses in place. Welcome to book your viewing!