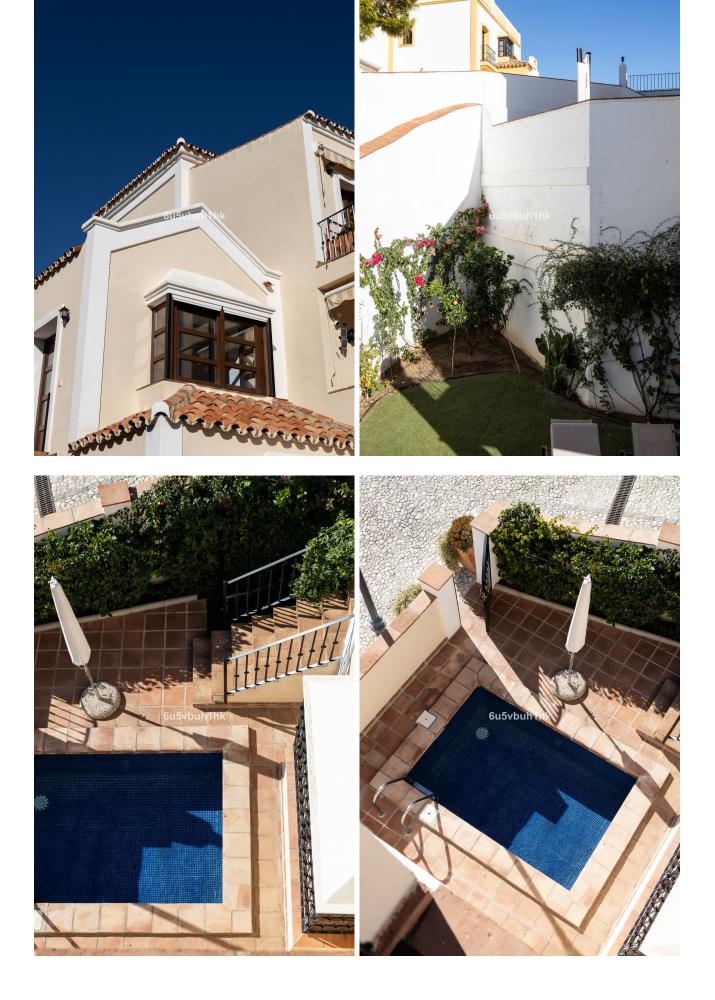

This is a lovely character semi-detached house inside the exclusive community of La Heredia de Monte Mayor, a unique gated residential community in a beautiful and natural setting, surrounded by mountains and panoramic views over the Mediterranean Sea. It is a corner house that offers high privacy, built over three levels. When you enter the main door you have a massive eye-catching high ceiling which entices you to discover more of what this cozy home has to offer. The main floor has a good-sized living area with a fireplace and a lot of natural light with direct access to the covered terrace that faces the mountains and the sea. A separate dining area is connected to the ample-sized independent kitchen, from where a staircase leads down to the pool and garden area. 1 Guest toilet as well next to the entrance hall. The upper level features two good-sized en-suite bedrooms. The master bedroom is impressive with its private terrace and panoramic views. The lower level comprises 2 bedrooms, one with an en-suite bathroom. You have direct access to the outside area which is well maintained and features a plunge pool, fruit trees, and a grass area, ideal for outside living. All rooms are spacious, and the home is built to a high standard with good finishes and well-maintained. Another feature, there is underfloor heating throughout the house. There is a community pool and garage for 1 car and storage. Within a gated community with 24-hour security. This house is full of character, it can be a nice family residential or a holiday home for rentals as it already has the tourist licenses in place. Welcome to book your viewing!