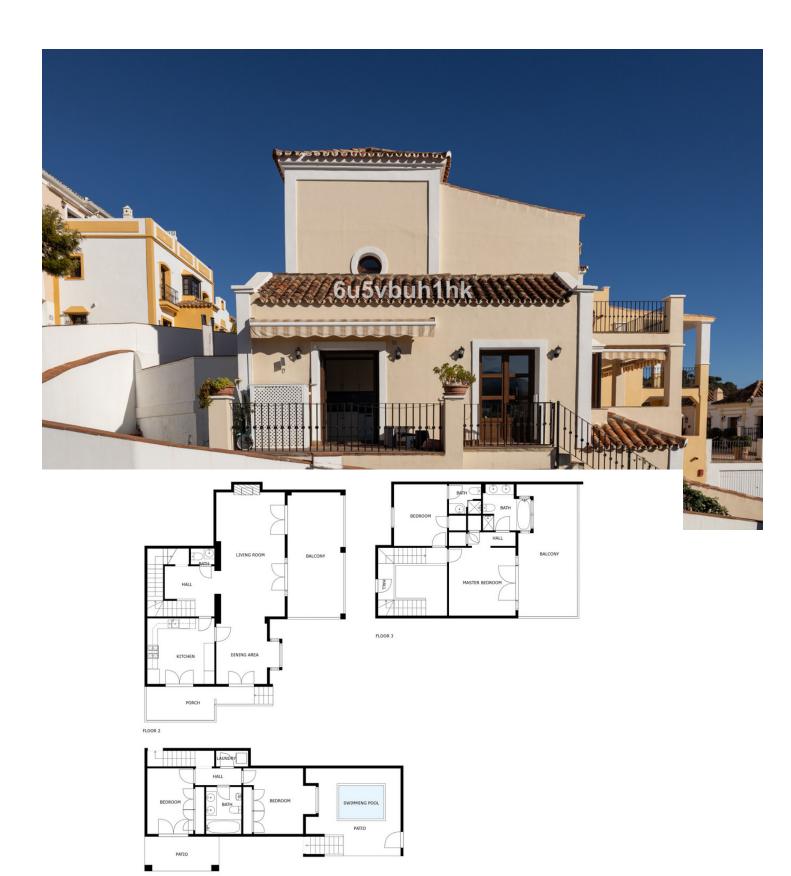

This is a lovely character semi-detached house inside the exclusive community of La Heredia de Monte Mayor, a unique gated residential community in a beautiful and natural setting, surrounded by mountains and panoramic views over the Mediterranean Sea. It is a corner house that offers high privacy, built over three levels. When you enter the main door you have a massive eye-catching high ceiling which entices you to discover more of what this cozy home has to offer. The main floor has a good-sized living area with a fireplace and a lot of natural light with direct access to the covered terrace that faces the mountains and the sea. A separate dining area is connected to the ample-sized independent kitchen, from where a staircase leads down to the pool and garden area. 1 Guest toilet as well next to the entrance hall. The upper level features two good-sized en-suite bedrooms. The master bedroom is impressive with its private terrace and panoramic views. The lower level comprises 2 bedrooms, one with an en-suite bathroom. You have direct access to the outside area which is well maintained and features a plunge pool, fruit trees, and a grass area, ideal for outside living. All rooms are spacious, and the home is built to a high standard with good finishes and well-maintained. Another feature, there is underfloor heating throughout the house. There is a community pool and garage for 1 car and storage. Within a gated community with 24-hour security. This house is full of character, it can be a nice family residential or a holiday home for rentals as it already has the tourist licenses in place. Welcome to book your viewing!

FLOOR 1

SIZES ARE APPROXIMATE, ACTUAL MAY VARY.

z