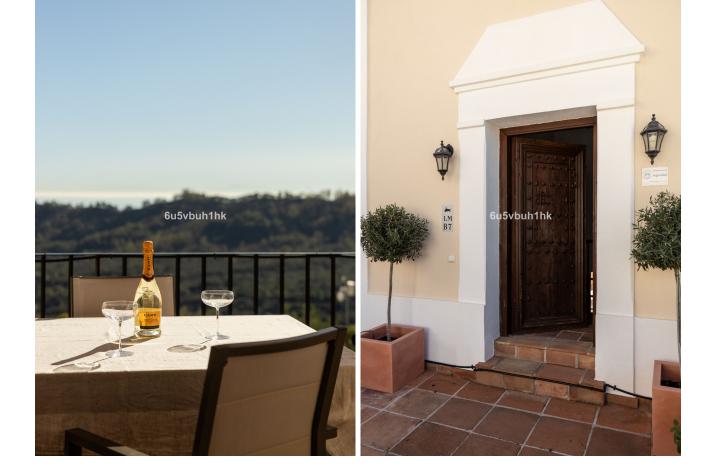

This is a lovely character semi-detached house inside the exclusive community of La Heredia de Monte Mayor, a unique gated residential community in a beautiful and natural setting, surrounded by mountains and panoramic views over the Mediterranean Sea. It is a corner house that offers high privacy, built over three levels. When you enter the main door you have a massive eye-catching high ceiling which entices you to discover more of what this cozy home has to offer. The main floor has a good-sized living area with a fireplace and a lot of natural light with direct access to the covered terrace that faces the mountains and the sea. A separate dining area is connected to the ample-sized independent kitchen, from where a staircase leads down to the pool and garden area. 1 Guest toilet as well next to the entrance hall. The upper level features two good-sized en-suite bedrooms. The master bedroom is impressive with its private terrace and panoramic views. The lower level comprises 2 bedrooms, one with an en-suite bathroom. You have direct access to the outside area which is well maintained and features a plunge pool, fruit trees, and a grass area, ideal for outside living. All rooms are spacious, and the home is built to a high standard with good finishes and well-maintained. Another feature, there is underfloor heating throughout the house. There is a community pool and garage for 1 car and storage. Within a gated community with 24-hour security. This house is full of character, it can be a nice family residential or a holiday home for rentals as it already has the tourist licenses in place. Welcome to book your viewing!