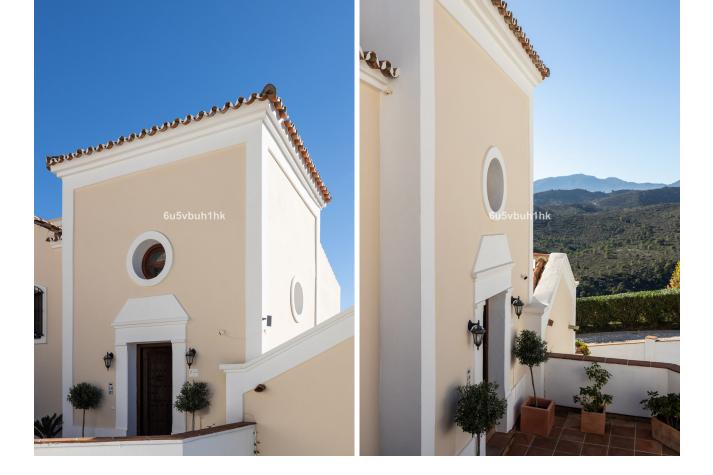

This is a lovely character semi-detached house inside the exclusive community of La Heredia de Monte Mayor, a unique gated residential community in a beautiful and natural setting, surrounded by mountains and panoramic views over the Mediterranean Sea. It is a corner house that offers high privacy, built over three levels. When you enter the main door you have a massive eye-catching high ceiling which entices you to discover more of what this cozy home has to offer. The main floor has a good-sized living area with a fireplace and a lot of natural light with direct access to the covered terrace that faces the mountains and the sea. A separate dining area is connected to the ample-sized independent kitchen, from where a staircase leads down to the pool and garden area. 1 Guest toilet as well next to the entrance hall. The upper level features two good-sized en-suite bedrooms. The master bedroom is impressive with its private terrace and panoramic views. The lower level comprises 2 bedrooms, one with an en-suite bathroom. You have direct access to the outside area which is well maintained and features a plunge pool, fruit trees, and a grass area, ideal for outside living. All rooms are spacious, and the home is built to a high standard with good finishes and well-maintained. Another feature, there is underfloor heating throughout the house. There is a community pool and garage for 1 car and storage. Within a gated community with 24-hour security. This house is full of character, it can be a nice family residential or a holiday home for rentals as it already has the tourist licenses in place. Welcome to book your viewing!