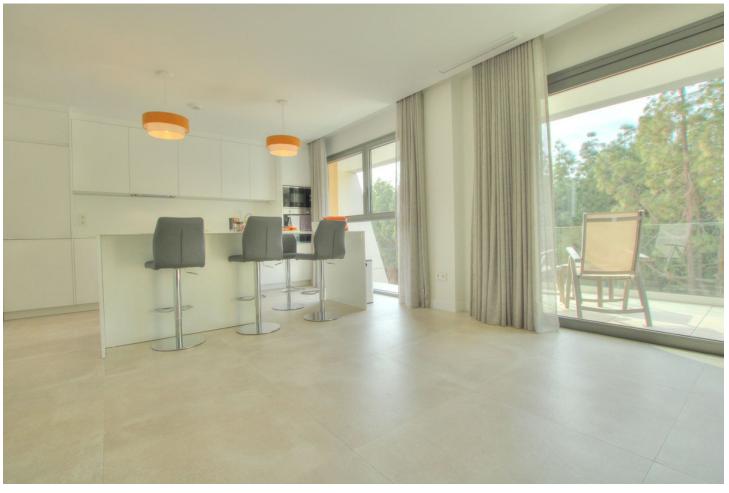

## Продажа - Дом - El Chaparral 749.950€

El Chaparral Дом

Коммунальные: 3,000 EUR / ИБИ: 1,021 EUR / год Мусор: 132 EUR / год

год

≥ 2 151 m2

51 m2 🔚 261 m2

This absolutely brand new and ultra modern semi detached villa is wonderfully situated at just a short walk to the beach, and enjoys super views to the pine forest and the sea. The renowned Eden development, in El Chaparral, offers great facilities including wonderful pool areas, plus a spa with full gym, sauna, steam room and a tennis court. This particular house was carefully chosen by the owner for its idea position, orientation and views. It also in the only gated section of the community. It has fabulous outside space, including a garden area which has been covered with artificial grass (this area could easily be terraced or turf, at the buyer's convenience). The property offers 3 double bedrooms and 2 bathrooms on the lower floor, while the upper floor has a very large and bright open plan living area and kitchen. There is hot and cold aircon and under floor heating throughout, all powered by efficient air sourced heat pumps, for low energy consumption. The owner has also added a large storage unit off the garden area, made to measure curtains, and very tasteful furniture, which could be included in the sale. A true "key ready" home, built to the very latest standards, in a stunning location, not to be missed...