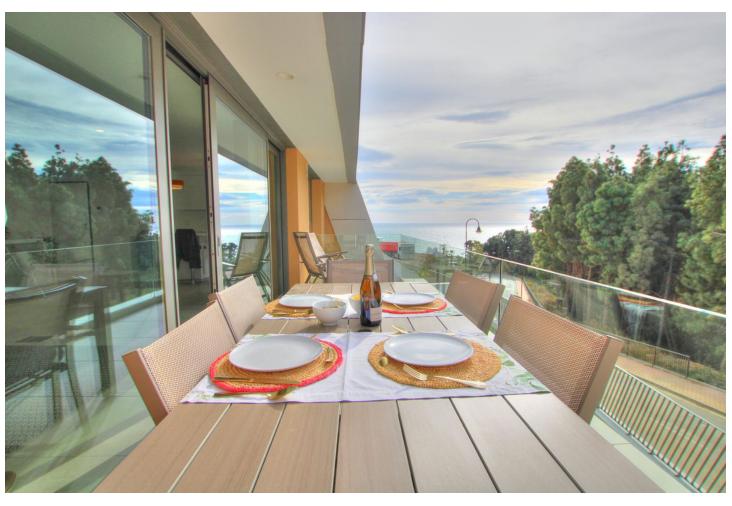

## Продажа - Дом - El Chaparral 749.950€

El Chaparral Дом

Коммунальные: 3,000 EUR / ИБИ: 1,021 EUR / год Мусор: 132 EUR / год

год

≥ 2 151 m2

51 m2 🔚 261 m2

This absolutely brand new and ultra modern semi detached villa is wonderfully situated at just a short walk to the beach, and enjoys super views to the pine forest and the sea. The renowned Eden development, in El Chaparral, offers great facilities including wonderful pool areas, plus a spa with full gym, sauna, steam room and a tennis court. This particular house was carefully chosen by the owner for its idea position, orientation and views. It also in the only gated section of the community. It has fabulous outside space, including a garden area which has been covered with artificial grass (this area could easily be terraced or turf, at the buyer's convenience). The property offers 3 double bedrooms and 2 bathrooms on the lower floor, while the upper floor has a very large and bright open plan living area and kitchen. There is hot and cold aircon and under floor heating throughout, all powered by efficient air sourced heat pumps, for low energy consumption. The owner has also added a large storage unit off the garden area, made to measure curtains, and very tasteful furniture, which could be included in the sale. A true "key ready" home, built to the very latest standards, in a stunning location, not to be missed...