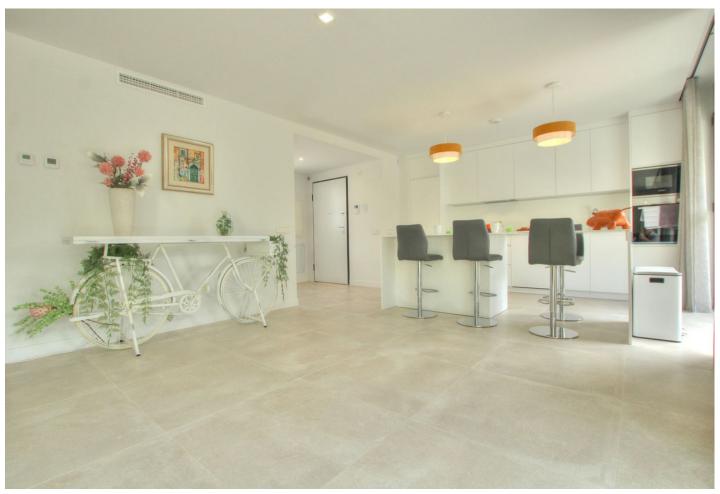

## Продажа - Дом - El Chaparral 749.950€

El Chaparral Дом

Коммунальные: 3,000 EUR / ИБИ: 1,021 EUR / год Мусор: 132 EUR / год

год

≥ 2 151 m2

51 m2 🔚 261 m2

This absolutely brand new and ultra modern semi detached villa is wonderfully situated at just a short walk to the beach, and enjoys super views to the pine forest and the sea. The renowned Eden development, in El Chaparral, offers great facilities including wonderful pool areas, plus a spa with full gym, sauna, steam room and a tennis court. This particular house was carefully chosen by the owner for its idea position, orientation and views. It also in the only gated section of the community. It has fabulous outside space, including a garden area which has been covered with artificial grass (this area could easily be terraced or turf, at the buyer's convenience). The property offers 3 double bedrooms and 2 bathrooms on the lower floor, while the upper floor has a very large and bright open plan living area and kitchen. There is hot and cold aircon and under floor heating throughout, all powered by efficient air sourced heat pumps, for low energy consumption. The owner has also added a large storage unit off the garden area, made to measure curtains, and very tasteful furniture, which could be included in the sale. A true "key ready" home, built to the very latest standards, in a stunning location, not to be missed...