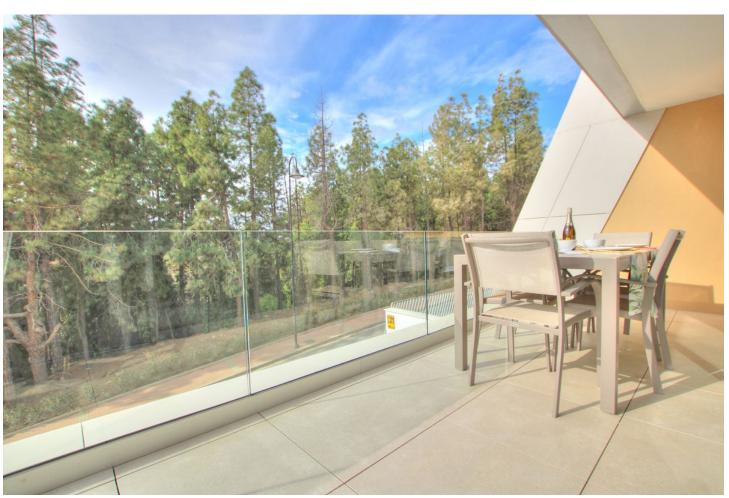

## Продажа - Дом - El Chaparral 749.950€

El Chaparral Дом

Коммунальные: 3,000 EUR / ИБИ: 1,021 EUR / год Мусор: 132 EUR / год

год

≥ 2 151 m2

51 m2 🔚 261 m2

This absolutely brand new and ultra modern semi detached villa is wonderfully situated at just a short walk to the beach, and enjoys super views to the pine forest and the sea. The renowned Eden development, in El Chaparral, offers great facilities including wonderful pool areas, plus a spa with full gym, sauna, steam room and a tennis court. This particular house was carefully chosen by the owner for its idea position, orientation and views. It also in the only gated section of the community. It has fabulous outside space, including a garden area which has been covered with artificial grass (this area could easily be terraced or turf, at the buyer's convenience). The property offers 3 double bedrooms and 2 bathrooms on the lower floor, while the upper floor has a very large and bright open plan living area and kitchen. There is hot and cold aircon and under floor heating throughout, all powered by efficient air sourced heat pumps, for low energy consumption. The owner has also added a large storage unit off the garden area, made to measure curtains, and very tasteful furniture, which could be included in the sale. A true "key ready" home, built to the very latest standards, in a stunning location, not to be missed...