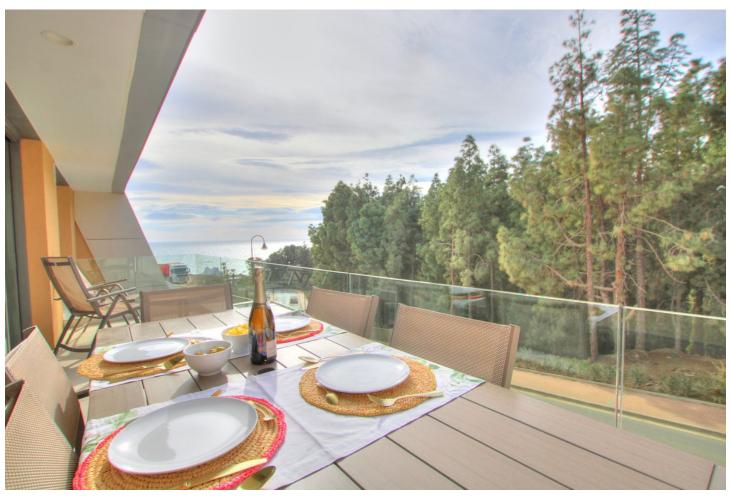

## Продажа - Дом - El Chaparral 749.950€

El Chaparral Дом

Коммунальные: 3,000 EUR / ИБИ: 1,021 EUR / год Мусор: 132 EUR / год

год

≥ 2 151 m2

51 m2 🔚 261 m2

This absolutely brand new and ultra modern semi detached villa is wonderfully situated at just a short walk to the beach, and enjoys super views to the pine forest and the sea. The renowned Eden development, in El Chaparral, offers great facilities including wonderful pool areas, plus a spa with full gym, sauna, steam room and a tennis court. This particular house was carefully chosen by the owner for its idea position, orientation and views. It also in the only gated section of the community. It has fabulous outside space, including a garden area which has been covered with artificial grass (this area could easily be terraced or turf, at the buyer's convenience). The property offers 3 double bedrooms and 2 bathrooms on the lower floor, while the upper floor has a very large and bright open plan living area and kitchen. There is hot and cold aircon and under floor heating throughout, all powered by efficient air sourced heat pumps, for low energy consumption. The owner has also added a large storage unit off the garden area, made to measure curtains, and very tasteful furniture, which could be included in the sale. A true "key ready" home, built to the very latest standards, in a stunning location, not to be missed...