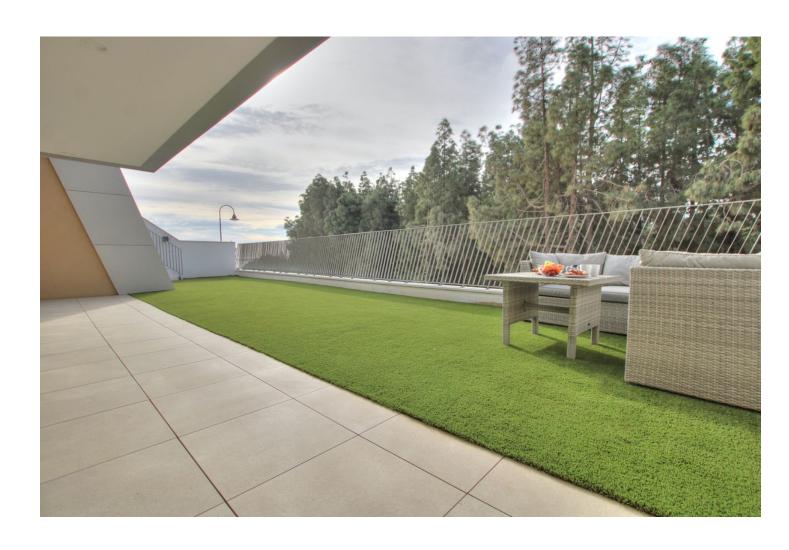

## Продажа - Дом - El Chaparral 749.950€

El Chaparral Дом

Коммунальные: 3,000 EUR / ИБИ: 1,021 EUR / год Мусор: 132 EUR / год

год

≥ 2 151 m2

51 m2 🔚 261 m2

This absolutely brand new and ultra modern semi detached villa is wonderfully situated at just a short walk to the beach, and enjoys super views to the pine forest and the sea. The renowned Eden development, in El Chaparral, offers great facilities including wonderful pool areas, plus a spa with full gym, sauna, steam room and a tennis court. This particular house was carefully chosen by the owner for its idea position, orientation and views. It also in the only gated section of the community. It has fabulous outside space, including a garden area which has been covered with artificial grass (this area could easily be terraced or turf, at the buyer's convenience). The property offers 3 double bedrooms and 2 bathrooms on the lower floor, while the upper floor has a very large and bright open plan living area and kitchen. There is hot and cold aircon and under floor heating throughout, all powered by efficient air sourced heat pumps, for low energy consumption. The owner has also added a large storage unit off the garden area, made to measure curtains, and very tasteful furniture, which could be included in the sale. A true "key ready" home, built to the very latest standards, in a stunning location, not to be missed...