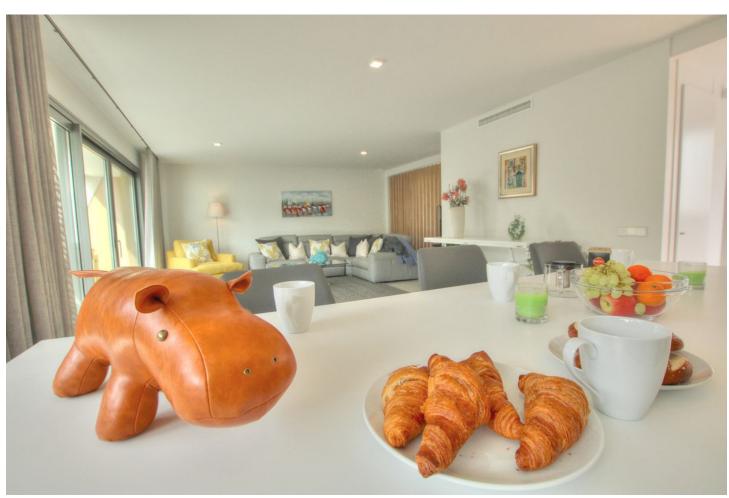

## Продажа - Дом - El Chaparral 749.950€

El Chaparral Дом

Коммунальные: 3,000 EUR / ИБИ: 1,021 EUR / год Мусор: 132 EUR / год

год

≥ 2 151 m2

51 m2 🔚 261 m2

This absolutely brand new and ultra modern semi detached villa is wonderfully situated at just a short walk to the beach, and enjoys super views to the pine forest and the sea. The renowned Eden development, in El Chaparral, offers great facilities including wonderful pool areas, plus a spa with full gym, sauna, steam room and a tennis court. This particular house was carefully chosen by the owner for its idea position, orientation and views. It also in the only gated section of the community. It has fabulous outside space, including a garden area which has been covered with artificial grass (this area could easily be terraced or turf, at the buyer's convenience). The property offers 3 double bedrooms and 2 bathrooms on the lower floor, while the upper floor has a very large and bright open plan living area and kitchen. There is hot and cold aircon and under floor heating throughout, all powered by efficient air sourced heat pumps, for low energy consumption. The owner has also added a large storage unit off the garden area, made to measure curtains, and very tasteful furniture, which could be included in the sale. A true "key ready" home, built to the very latest standards, in a stunning location, not to be missed...