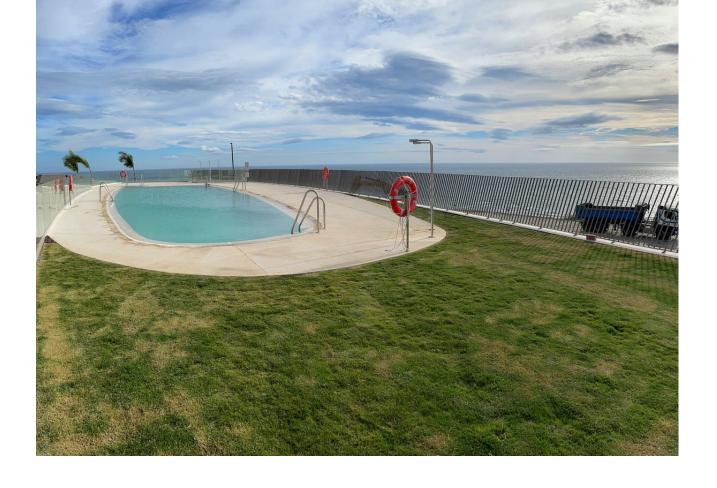

## Продажа - Дом - El Chaparral 749.950€

El Chaparral Дом

Коммунальные: 3,000 EUR / ИБИ: 1,021 EUR / год Мусор: 132 EUR / год

год

≥ 2 151 m2

51 m2 🔚 261 m2

This absolutely brand new and ultra modern semi detached villa is wonderfully situated at just a short walk to the beach, and enjoys super views to the pine forest and the sea. The renowned Eden development, in El Chaparral, offers great facilities including wonderful pool areas, plus a spa with full gym, sauna, steam room and a tennis court. This particular house was carefully chosen by the owner for its idea position, orientation and views. It also in the only gated section of the community. It has fabulous outside space, including a garden area which has been covered with artificial grass (this area could easily be terraced or turf, at the buyer's convenience). The property offers 3 double bedrooms and 2 bathrooms on the lower floor, while the upper floor has a very large and bright open plan living area and kitchen. There is hot and cold aircon and under floor heating throughout, all powered by efficient air sourced heat pumps, for low energy consumption. The owner has also added a large storage unit off the garden area, made to measure curtains, and very tasteful furniture, which could be included in the sale. A true "key ready" home, built to the very latest standards, in a stunning location, not to be missed...