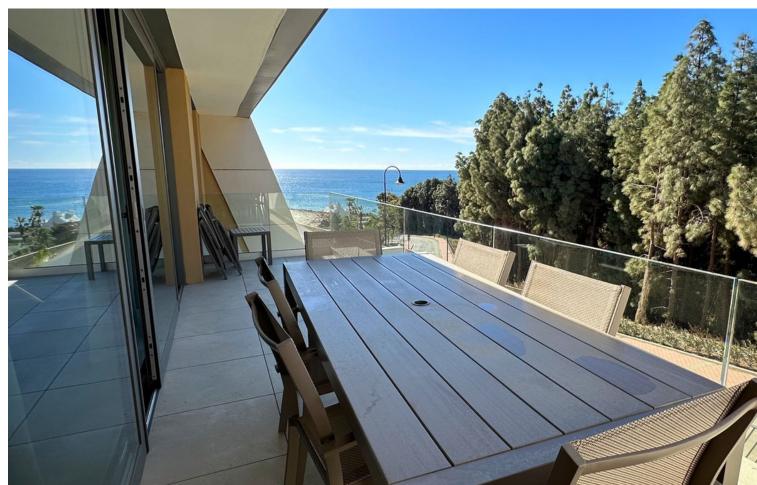

## Продажа - Дом - El Chaparral 749.950€

El Chaparral Дом

Коммунальные: 3,000 EUR / ИБИ: 1,021 EUR / год Мусор: 132 EUR / год

год

≥ 2 151 m2

51 m2 🔚 261 m2

This absolutely brand new and ultra modern semi detached villa is wonderfully situated at just a short walk to the beach, and enjoys super views to the pine forest and the sea. The renowned Eden development, in El Chaparral, offers great facilities including wonderful pool areas, plus a spa with full gym, sauna, steam room and a tennis court. This particular house was carefully chosen by the owner for its idea position, orientation and views. It also in the only gated section of the community. It has fabulous outside space, including a garden area which has been covered with artificial grass (this area could easily be terraced or turf, at the buyer's convenience). The property offers 3 double bedrooms and 2 bathrooms on the lower floor, while the upper floor has a very large and bright open plan living area and kitchen. There is hot and cold aircon and under floor heating throughout, all powered by efficient air sourced heat pumps, for low energy consumption. The owner has also added a large storage unit off the garden area, made to measure curtains, and very tasteful furniture, which could be included in the sale. A true "key ready" home, built to the very latest standards, in a stunning location, not to be missed...