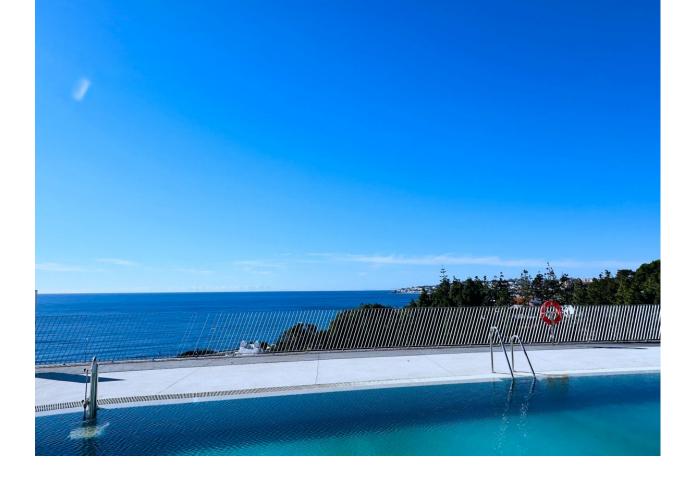

## Продажа - Дом - El Chaparral 749.950€

El Chaparral Дом

Коммунальные: 3,000 EUR / ИБИ: 1,021 EUR / год Мусор: 132 EUR / год

год

≥ 2 151 m2

51 m2 🔚 261 m2

This absolutely brand new and ultra modern semi detached villa is wonderfully situated at just a short walk to the beach, and enjoys super views to the pine forest and the sea. The renowned Eden development, in El Chaparral, offers great facilities including wonderful pool areas, plus a spa with full gym, sauna, steam room and a tennis court. This particular house was carefully chosen by the owner for its idea position, orientation and views. It also in the only gated section of the community. It has fabulous outside space, including a garden area which has been covered with artificial grass (this area could easily be terraced or turf, at the buyer's convenience). The property offers 3 double bedrooms and 2 bathrooms on the lower floor, while the upper floor has a very large and bright open plan living area and kitchen. There is hot and cold aircon and under floor heating throughout, all powered by efficient air sourced heat pumps, for low energy consumption. The owner has also added a large storage unit off the garden area, made to measure curtains, and very tasteful furniture, which could be included in the sale. A true "key ready" home, built to the very latest standards, in a stunning location, not to be missed...