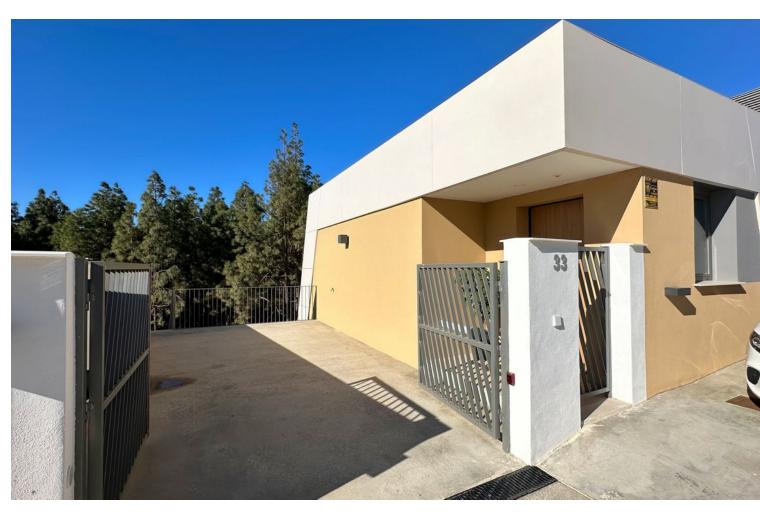

## Продажа - Дом - El Chaparral 749.950€

El Chaparral Дом

Коммунальные: 3,000 EUR / ИБИ: 1,021 EUR / год Мусор: 132 EUR / год

год

≥ 2 151 m2

51 m2 🔚 261 m2

This absolutely brand new and ultra modern semi detached villa is wonderfully situated at just a short walk to the beach, and enjoys super views to the pine forest and the sea. The renowned Eden development, in El Chaparral, offers great facilities including wonderful pool areas, plus a spa with full gym, sauna, steam room and a tennis court. This particular house was carefully chosen by the owner for its idea position, orientation and views. It also in the only gated section of the community. It has fabulous outside space, including a garden area which has been covered with artificial grass (this area could easily be terraced or turf, at the buyer's convenience). The property offers 3 double bedrooms and 2 bathrooms on the lower floor, while the upper floor has a very large and bright open plan living area and kitchen. There is hot and cold aircon and under floor heating throughout, all powered by efficient air sourced heat pumps, for low energy consumption. The owner has also added a large storage unit off the garden area, made to measure curtains, and very tasteful furniture, which could be included in the sale. A true "key ready" home, built to the very latest standards, in a stunning location, not to be missed...