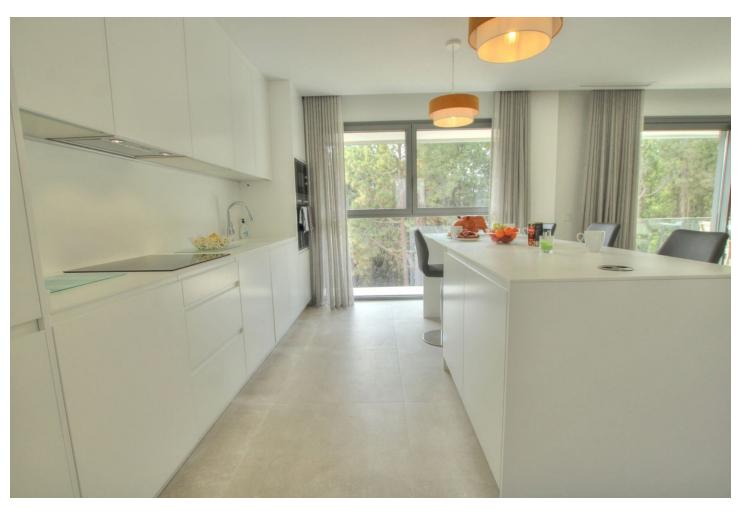

## Продажа - Дом - El Chaparral 749.950€

El Chaparral Дом

Коммунальные: 3,000 EUR / ИБИ: 1,021 EUR / год Мусор: 132 EUR / год

год

≥ 2 151 m2

51 m2 🔚 261 m2

This absolutely brand new and ultra modern semi detached villa is wonderfully situated at just a short walk to the beach, and enjoys super views to the pine forest and the sea. The renowned Eden development, in El Chaparral, offers great facilities including wonderful pool areas, plus a spa with full gym, sauna, steam room and a tennis court. This particular house was carefully chosen by the owner for its idea position, orientation and views. It also in the only gated section of the community. It has fabulous outside space, including a garden area which has been covered with artificial grass (this area could easily be terraced or turf, at the buyer's convenience). The property offers 3 double bedrooms and 2 bathrooms on the lower floor, while the upper floor has a very large and bright open plan living area and kitchen. There is hot and cold aircon and under floor heating throughout, all powered by efficient air sourced heat pumps, for low energy consumption. The owner has also added a large storage unit off the garden area, made to measure curtains, and very tasteful furniture, which could be included in the sale. A true "key ready" home, built to the very latest standards, in a stunning location, not to be missed...