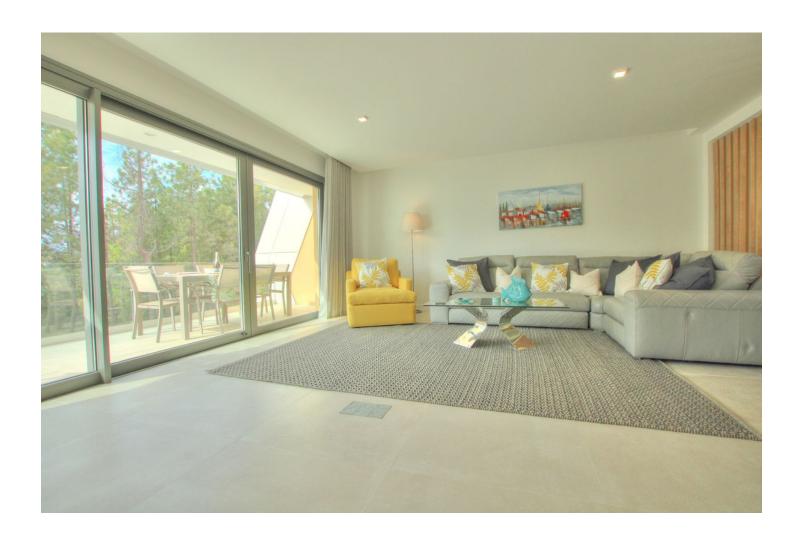

## Продажа - Дом - El Chaparral 749.950€

El Chaparral Дом

Коммунальные: 3,000 EUR / ИБИ: 1,021 EUR / год Мусор: 132 EUR / год

год

≥ 2 151 m2

51 m2 🔚 261 m2

This absolutely brand new and ultra modern semi detached villa is wonderfully situated at just a short walk to the beach, and enjoys super views to the pine forest and the sea. The renowned Eden development, in El Chaparral, offers great facilities including wonderful pool areas, plus a spa with full gym, sauna, steam room and a tennis court. This particular house was carefully chosen by the owner for its idea position, orientation and views. It also in the only gated section of the community. It has fabulous outside space, including a garden area which has been covered with artificial grass (this area could easily be terraced or turf, at the buyer's convenience). The property offers 3 double bedrooms and 2 bathrooms on the lower floor, while the upper floor has a very large and bright open plan living area and kitchen. There is hot and cold aircon and under floor heating throughout, all powered by efficient air sourced heat pumps, for low energy consumption. The owner has also added a large storage unit off the garden area, made to measure curtains, and very tasteful furniture, which could be included in the sale. A true "key ready" home, built to the very latest standards, in a stunning location, not to be missed...