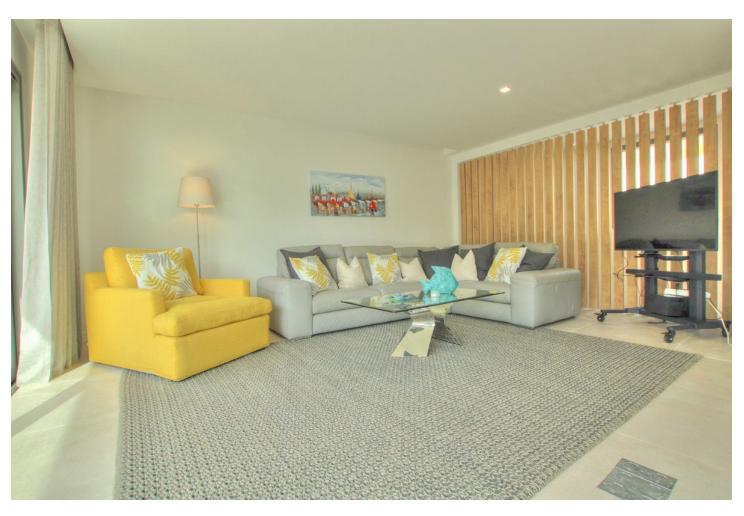

## Продажа - Дом - El Chaparral 749.950€

El Chaparral Дом

Коммунальные: 3,000 EUR / ИБИ: 1,021 EUR / год Мусор: 132 EUR / год

год

≥ 2 151 m2

51 m2 🔚 261 m2

This absolutely brand new and ultra modern semi detached villa is wonderfully situated at just a short walk to the beach, and enjoys super views to the pine forest and the sea. The renowned Eden development, in El Chaparral, offers great facilities including wonderful pool areas, plus a spa with full gym, sauna, steam room and a tennis court. This particular house was carefully chosen by the owner for its idea position, orientation and views. It also in the only gated section of the community. It has fabulous outside space, including a garden area which has been covered with artificial grass (this area could easily be terraced or turf, at the buyer's convenience). The property offers 3 double bedrooms and 2 bathrooms on the lower floor, while the upper floor has a very large and bright open plan living area and kitchen. There is hot and cold aircon and under floor heating throughout, all powered by efficient air sourced heat pumps, for low energy consumption. The owner has also added a large storage unit off the garden area, made to measure curtains, and very tasteful furniture, which could be included in the sale. A true "key ready" home, built to the very latest standards, in a stunning location, not to be missed...