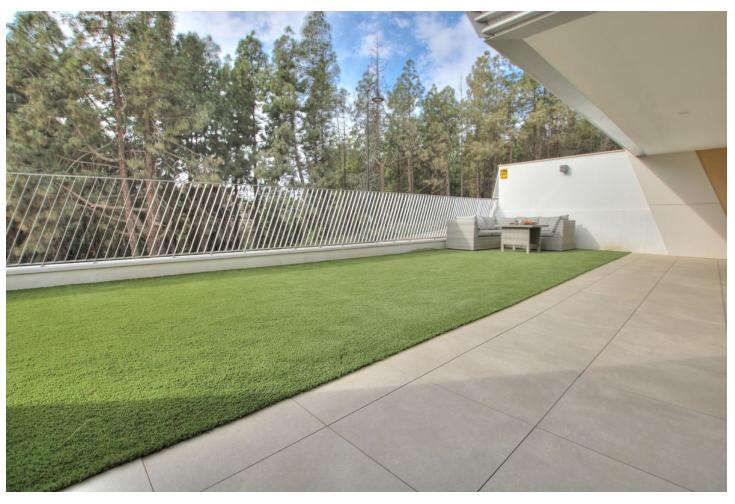

## Продажа - Дом - El Chaparral 749.950€

El Chaparral Дом

Коммунальные: 3,000 EUR / ИБИ: 1,021 EUR / год Мусор: 132 EUR / год

год

≥ 2 151 m2

51 m2 🔚 261 m2

This absolutely brand new and ultra modern semi detached villa is wonderfully situated at just a short walk to the beach, and enjoys super views to the pine forest and the sea. The renowned Eden development, in El Chaparral, offers great facilities including wonderful pool areas, plus a spa with full gym, sauna, steam room and a tennis court. This particular house was carefully chosen by the owner for its idea position, orientation and views. It also in the only gated section of the community. It has fabulous outside space, including a garden area which has been covered with artificial grass (this area could easily be terraced or turf, at the buyer's convenience). The property offers 3 double bedrooms and 2 bathrooms on the lower floor, while the upper floor has a very large and bright open plan living area and kitchen. There is hot and cold aircon and under floor heating throughout, all powered by efficient air sourced heat pumps, for low energy consumption. The owner has also added a large storage unit off the garden area, made to measure curtains, and very tasteful furniture, which could be included in the sale. A true "key ready" home, built to the very latest standards, in a stunning location, not to be missed...