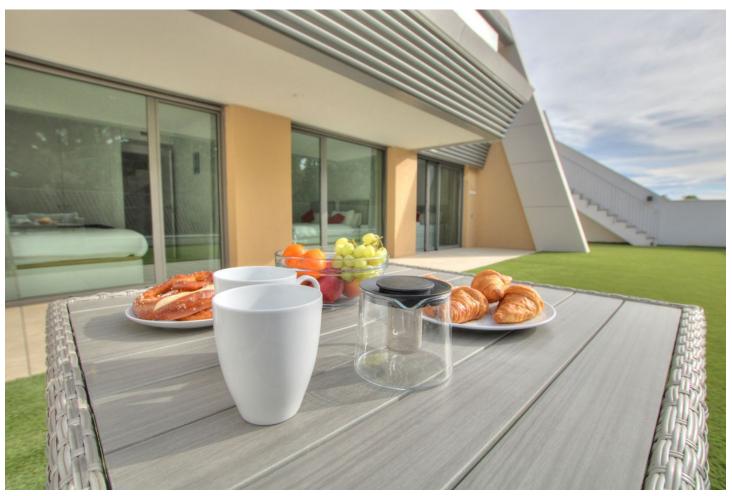

## Продажа - Дом - El Chaparral 749.950€

El Chaparral Дом

Коммунальные: 3,000 EUR / ИБИ: 1,021 EUR / год Мусор: 132 EUR / год

год

≥ 2 151 m2

51 m2 🔚 261 m2

This absolutely brand new and ultra modern semi detached villa is wonderfully situated at just a short walk to the beach, and enjoys super views to the pine forest and the sea. The renowned Eden development, in El Chaparral, offers great facilities including wonderful pool areas, plus a spa with full gym, sauna, steam room and a tennis court. This particular house was carefully chosen by the owner for its idea position, orientation and views. It also in the only gated section of the community. It has fabulous outside space, including a garden area which has been covered with artificial grass (this area could easily be terraced or turf, at the buyer's convenience). The property offers 3 double bedrooms and 2 bathrooms on the lower floor, while the upper floor has a very large and bright open plan living area and kitchen. There is hot and cold aircon and under floor heating throughout, all powered by efficient air sourced heat pumps, for low energy consumption. The owner has also added a large storage unit off the garden area, made to measure curtains, and very tasteful furniture, which could be included in the sale. A true "key ready" home, built to the very latest standards, in a stunning location, not to be missed...