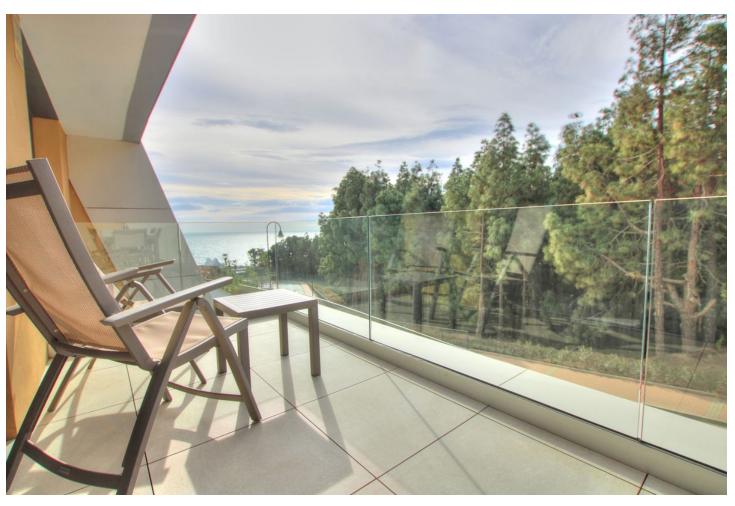

## Продажа - Дом - El Chaparral 749.950€

El Chaparral Дом

Коммунальные: 3,000 EUR / ИБИ: 1,021 EUR / год Мусор: 132 EUR / год

год

≥ 2 151 m2

51 m2 🔚 261 m2

This absolutely brand new and ultra modern semi detached villa is wonderfully situated at just a short walk to the beach, and enjoys super views to the pine forest and the sea. The renowned Eden development, in El Chaparral, offers great facilities including wonderful pool areas, plus a spa with full gym, sauna, steam room and a tennis court. This particular house was carefully chosen by the owner for its idea position, orientation and views. It also in the only gated section of the community. It has fabulous outside space, including a garden area which has been covered with artificial grass (this area could easily be terraced or turf, at the buyer's convenience). The property offers 3 double bedrooms and 2 bathrooms on the lower floor, while the upper floor has a very large and bright open plan living area and kitchen. There is hot and cold aircon and under floor heating throughout, all powered by efficient air sourced heat pumps, for low energy consumption. The owner has also added a large storage unit off the garden area, made to measure curtains, and very tasteful furniture, which could be included in the sale. A true "key ready" home, built to the very latest standards, in a stunning location, not to be missed...