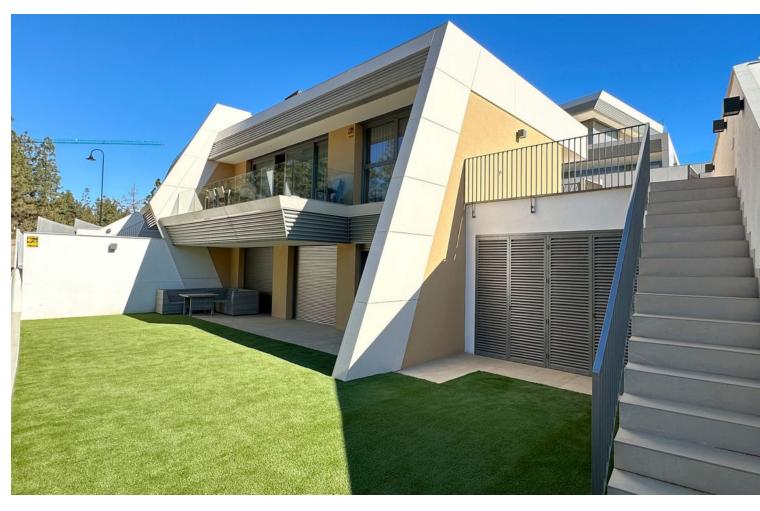

## Продажа - Дом - El Chaparral 749.950€

El Chaparral Дом

Коммунальные: 3,000 EUR / ИБИ: 1,021 EUR / год Мусор: 132 EUR / год

год

≥ 2 151 m2

51 m2 🔚 261 m2

This absolutely brand new and ultra modern semi detached villa is wonderfully situated at just a short walk to the beach, and enjoys super views to the pine forest and the sea. The renowned Eden development, in El Chaparral, offers great facilities including wonderful pool areas, plus a spa with full gym, sauna, steam room and a tennis court. This particular house was carefully chosen by the owner for its idea position, orientation and views. It also in the only gated section of the community. It has fabulous outside space, including a garden area which has been covered with artificial grass (this area could easily be terraced or turf, at the buyer's convenience). The property offers 3 double bedrooms and 2 bathrooms on the lower floor, while the upper floor has a very large and bright open plan living area and kitchen. There is hot and cold aircon and under floor heating throughout, all powered by efficient air sourced heat pumps, for low energy consumption. The owner has also added a large storage unit off the garden area, made to measure curtains, and very tasteful furniture, which could be included in the sale. A true "key ready" home, built to the very latest standards, in a stunning location, not to be missed...