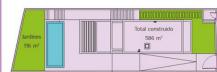

## GENERALES:

| 50  | Parcela                    |
|-----|----------------------------|
| 586 | TOTAL CONSTRUIDO           |
| 278 | Vivienda                   |
| 98  | Accesos                    |
| 30  | Piscina                    |
| 180 | Terrazas                   |
| 116 | Jardín                     |
| 2   | Plazas Parking Cubierto    |
| C   | Plazas Parking No Cubierto |

Los datos reflejados en este documento son orientativos, sin valor contractual

|   |                                | - LIMITE DE PARCELA | LARDÍN                                 |     |
|---|--------------------------------|---------------------|----------------------------------------|-----|
| I | Jardines<br>116 m <sup>2</sup> |                     | Total construido<br>586 m <sup>2</sup> |     |
|   |                                |                     |                                        | - C |

| G | E | N | E | R | A | L | E | S | è. |
|---|---|---|---|---|---|---|---|---|----|

| Parcela                    | 500m <sup>2</sup> |
|----------------------------|-------------------|
| TOTAL CONSTRUIDO           | 586 m             |
| Vivienda                   | 278 m             |
| Accesos                    | 98 m              |
| Piscina                    | 30 m              |
| Terrazas                   | 180 m             |
| Jardin                     | 116 m             |
| Plazas Parking Cubierto    | 2 uc              |
| Plazas Parking No Cubierto | 0 ud              |