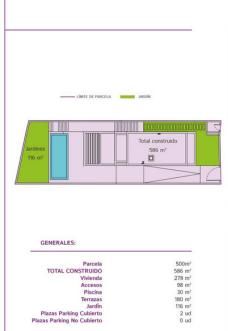

## GENERALES:

| 50  | Parcela                    |
|-----|----------------------------|
| 586 | TOTAL CONSTRUIDO           |
| 278 | Vivienda                   |
| 98  | Accesos                    |
| 30  | Piscina                    |
| 180 | Terrazas                   |
| 116 | Jardín                     |
| 2   | Plazas Parking Cubierto    |
| C   | Plazas Parking No Cubierto |

Los datos reflejados en este documento son orientativos, sin valor contractual

|   |                                | - LIMITE DE PARCELA | LARDÍN                                 |     |
|---|--------------------------------|---------------------|----------------------------------------|-----|
| I | Jardines<br>116 m <sup>2</sup> |                     | Total construido<br>586 m <sup>2</sup> |     |
|   |                                |                     |                                        | - C |

| G | E | N | E | R | A | L | E | S | è. |
|---|---|---|---|---|---|---|---|---|----|

| Parcela                    | 500m <sup>2</sup> |
|----------------------------|-------------------|
| TOTAL CONSTRUIDO           | 586 m             |
| Vivienda                   | 278 m             |
| Accesos                    | 98 m              |
| Piscina                    | 30 m              |
| Terrazas                   | 180 m             |
| Jardin                     | 116 m             |
| Plazas Parking Cubierto    | 2 uc              |
| Plazas Parking No Cubierto | 0 ud              |