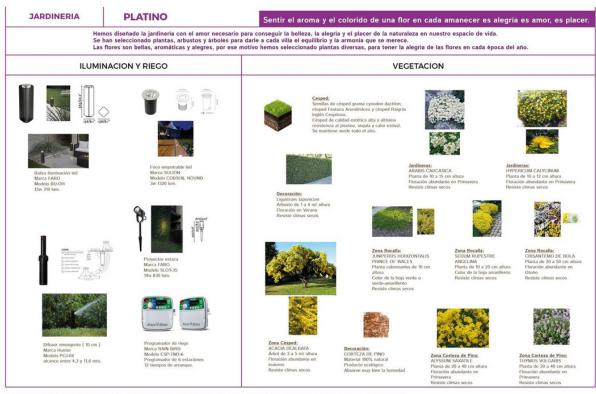

| ILUMINACIÓN EXTE                                                                          | ERIOR E INTERIOR                                                                              |                                                                                           | PLA                                                                                       | TINO                                                                                            |                                                                          |
|-------------------------------------------------------------------------------------------|-----------------------------------------------------------------------------------------------|-------------------------------------------------------------------------------------------|-------------------------------------------------------------------------------------------|-------------------------------------------------------------------------------------------------|--------------------------------------------------------------------------|
| SALÓN Y DORMITORIOS                                                                       | DISTRIBUIDOR<br>Y ESCALERAS                                                                   | COCINAS, BAÑOS Y<br>ASEOS                                                                 | TERRAZAS                                                                                  | ACCESOS Y EXTERIOR                                                                              | OTRAS SALAS                                                              |
| 3                                                                                         |                                                                                               | <b>0</b>                                                                                  |                                                                                           | 1                                                                                               | Lámpara superficie techo                                                 |
|                                                                                           |                                                                                               | Cocina :<br>Lâmpara superficie techo<br>Marca MANTRA<br>Modelo DISCOBOLO<br>28w 1800 lum. |                                                                                           |                                                                                                 | Marca SULION<br>Modelo OUTDOOR<br>30w 2400 lum.                          |
| Lâmpara empotrable techo<br>Marca MANTRA<br>Modelo GARDA LED<br>12w 1080 lum.             | Lámpara empotrable techo<br>Marca MANTRA<br>Modelo GARDA LED<br>12w 1080 lum.                 |                                                                                           |                                                                                           | Pared:<br>Lámpara aplique pared<br>Marca SUV<br>Modelo ANGOLUX<br>7w 500 lum.                   |                                                                          |
| Esseado:<br>Tira led monocromatica luz<br>blanca alojada en perfil de<br>aluminio 1200 Im | <u>58</u> ,<br><u>58</u> ,<br><u>5</u>                                                        | Baño :<br>Lâmpara superficie techo<br>Marca MANTRA<br>Modelo DISCOBOLO<br>28w 1800 lum.   | Lámpara aplique pared<br>Marca SLV<br>Modelo BIG QUAD<br>8w 480 lum.                      |                                                                                                 |                                                                          |
|                                                                                           | VILLA BRISA Y TERRAL:<br>Lámpara aplique pared<br>Marca DOPO<br>Modelo FROST<br>6,5w 800 lum. | Aseo:<br>Lámpara empotrable techo<br>Marca MANTRA<br>Modelo GARDA LED<br>12w 1080 lum.    | 00                                                                                        | 115                                                                                             | VILLA TERRAL:<br>Lámpara Colgante<br>Marca SCHUDLER<br>Modelo NEBULA 12L |
| Lámpara de emergencia<br>Marca DAISALUX<br>Modelo ZINER                                   | Lámpara de emergencia<br>Marca DAISALUX<br>Modelo ZINER                                       | Lámpara de emergencia<br>Marca DAISALUX<br>Modelo ZINER                                   | Foseado:<br>Tira led monocromatica luz<br>blanca alojada en perfil de<br>aluminio 1200 lm | Peidaño:<br>Lámpara aplique pared empotrada<br>Marca LEDS-C4<br>Modelo MICENAS<br>5,5w 128 lum. | Lámpara de emergencia<br>Marca LEGRAND<br>Modelos B65LED Y UR            |