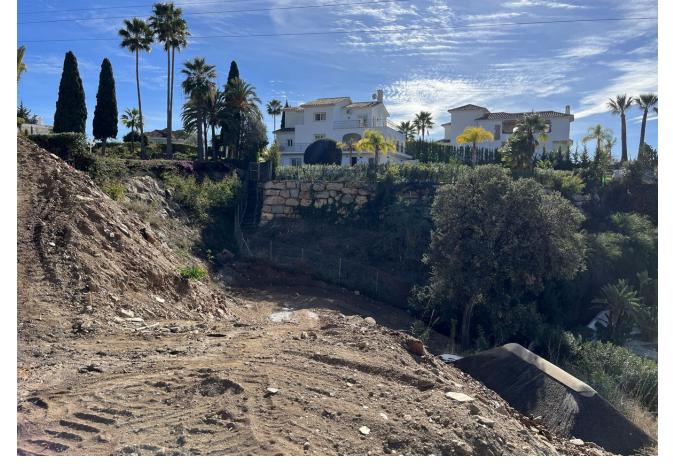

## Продажа - Участок - El Rosario 500.000€

**El Rosario Участок** 

ИБИ: 695 EUR / год

446 m2

1535 m<sup>2</sup>

A west orientated plot in El Rosario, the highly sought-after residential estate in East Marbella. The project has been accepted and approved and the Town Hall will publish the license. The plot has been connected to the municipal sewage system the cost covered by current owner...a pre-requisite for development. The plot is clean and ready for it's new owner to design their dream home. This plot has great potential to build a large home of 446 sqm with additional basement allowing for a superb luxury residence. El Rosario is undergoing a mandatory update to connect each home to the mains sewage system, and this plot has the infrastructure in place and already paid for at a cost of 12,000 euro. El Rosario building plot...Marbella East. Building coefficient of 0.30 Meaning that the villa can be built with 446.1 sqm above ground. This is one of 2 plots that are next to each other. This one has south-west orientation. A residential plot to build a villa that will have orientation to the west giving spectacular views to the Marbella las Nieves mountain range and also to the sea. An opportunity to build a fabulous home within 8 minutes of Marbella Town and within 4 minutes of the beach.