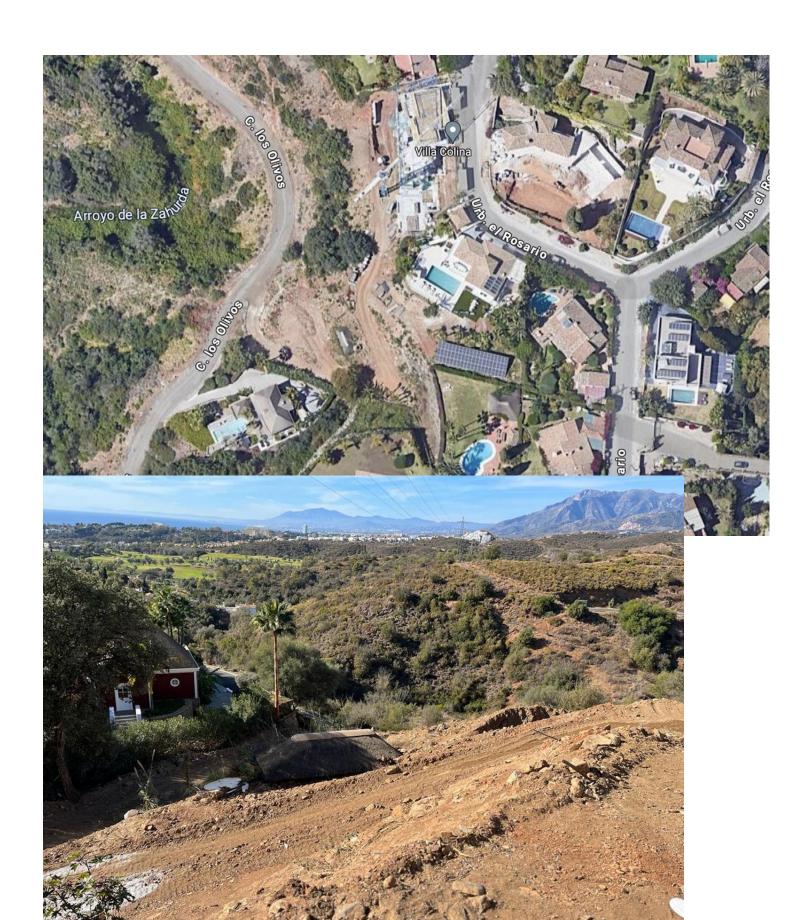

## Продажа - Участок - El Rosario 500.000€

**El Rosario Участок** 

ИБИ: 695 EUR / год

446 m2

1535 m<sup>2</sup>

A west orientated plot in El Rosario, the highly sought-after residential estate in East Marbella. The project has been accepted and approved and the Town Hall will publish the license. The plot has been connected to the municipal sewage system the cost covered by current owner...a pre-requisite for development. The plot is clean and ready for it's new owner to design their dream home. This plot has great potential to build a large home of 446 sqm with additional basement allowing for a superb luxury residence. El Rosario is undergoing a mandatory update to connect each home to the mains sewage system, and this plot has the infrastructure in place and already paid for at a cost of 12,000 euro. El Rosario building plot...Marbella East. Building coefficient of 0.30 Meaning that the villa can be built with 446.1 sqm above ground. This is one of 2 plots that are next to each other. This one has south-west orientation. A residential plot to build a villa that will have orientation to the west giving spectacular views to the Marbella las Nieves mountain range and also to the sea. An opportunity to build a fabulous home within 8 minutes of Marbella Town and within 4 minutes of the beach.