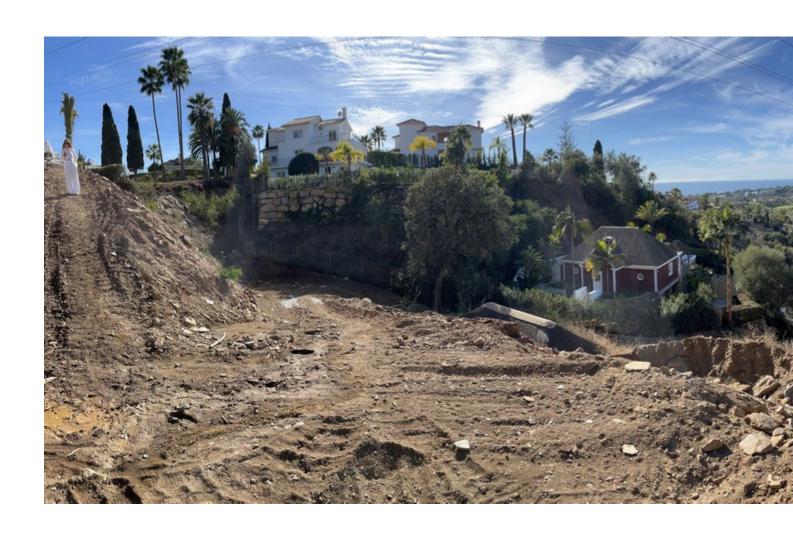

## Продажа - Участок - El Rosario 500.000€

**El Rosario Участок** 

ИБИ: 695 EUR / год

446 m2

1535 m<sup>2</sup>

A west orientated plot in El Rosario, the highly sought-after residential estate in East Marbella. The project has been accepted and approved and the Town Hall will publish the license. The plot has been connected to the municipal sewage system the cost covered by current owner...a pre-requisite for development. The plot is clean and ready for it's new owner to design their dream home. This plot has great potential to build a large home of 446 sqm with additional basement allowing for a superb luxury residence. El Rosario is undergoing a mandatory update to connect each home to the mains sewage system, and this plot has the infrastructure in place and already paid for at a cost of 12,000 euro. El Rosario building plot...Marbella East. Building coefficient of 0.30 Meaning that the villa can be built with 446.1 sqm above ground. This is one of 2 plots that are next to each other. This one has south-west orientation. A residential plot to build a villa that will have orientation to the west giving spectacular views to the Marbella las Nieves mountain range and also to the sea. An opportunity to build a fabulous home within 8 minutes of Marbella Town and within 4 minutes of the beach.