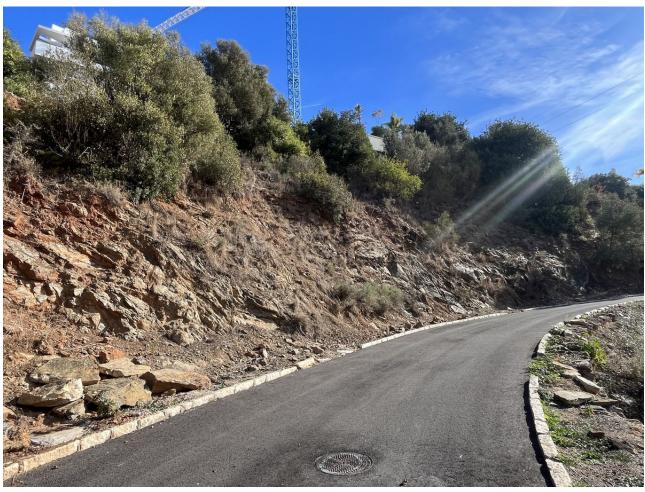

## Продажа - Участок - El Rosario 500.000€

**El Rosario Участок** 

ИБИ: 695 EUR / год

446 m2

1535 m<sup>2</sup>

A west orientated plot in El Rosario, the highly sought-after residential estate in East Marbella. The project has been accepted and approved and the Town Hall will publish the license. The plot has been connected to the municipal sewage system the cost covered by current owner...a pre-requisite for development. The plot is clean and ready for it's new owner to design their dream home. This plot has great potential to build a large home of 446 sqm with additional basement allowing for a superb luxury residence. El Rosario is undergoing a mandatory update to connect each home to the mains sewage system, and this plot has the infrastructure in place and already paid for at a cost of 12,000 euro. El Rosario building plot...Marbella East. Building coefficient of 0.30 Meaning that the villa can be built with 446.1 sqm above ground. This is one of 2 plots that are next to each other. This one has south-west orientation. A residential plot to build a villa that will have orientation to the west giving spectacular views to the Marbella las Nieves mountain range and also to the sea. An opportunity to build a fabulous home within 8 minutes of Marbella Town and within 4 minutes of the beach.