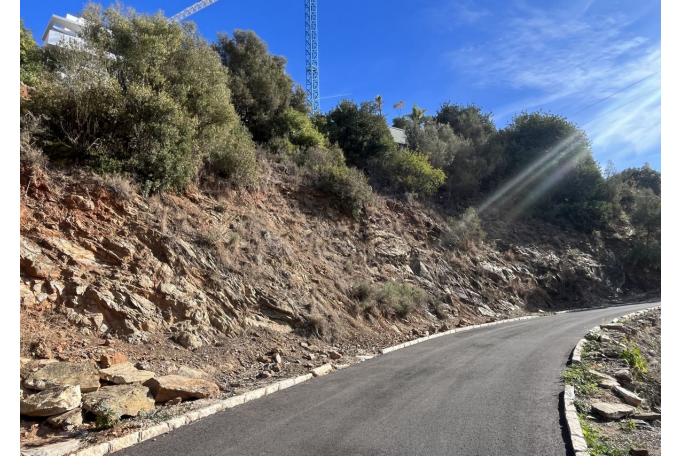

## Продажа - Участок - El Rosario 500.000€

**El Rosario Участок** 

ИБИ: 695 EUR / год

446 m2

1535 m<sup>2</sup>

A west orientated plot in El Rosario, the highly sought-after residential estate in East Marbella. The project has been accepted and approved and the Town Hall will publish the license. The plot has been connected to the municipal sewage system the cost covered by current owner...a pre-requisite for development. The plot is clean and ready for it's new owner to design their dream home. This plot has great potential to build a large home of 446 sqm with additional basement allowing for a superb luxury residence. El Rosario is undergoing a mandatory update to connect each home to the mains sewage system, and this plot has the infrastructure in place and already paid for at a cost of 12,000 euro. El Rosario building plot...Marbella East. Building coefficient of 0.30 Meaning that the villa can be built with 446.1 sqm above ground. This is one of 2 plots that are next to each other. This one has south-west orientation. A residential plot to build a villa that will have orientation to the west giving spectacular views to the Marbella las Nieves mountain range and also to the sea. An opportunity to build a fabulous home within 8 minutes of Marbella Town and within 4 minutes of the beach.