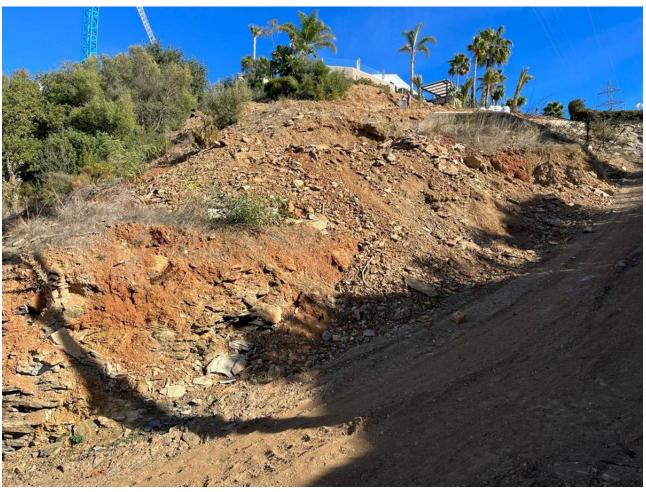

## Продажа - Участок - El Rosario 500.000€

**El Rosario Участок** 

ИБИ: 695 EUR / год

446 m2

1535 m<sup>2</sup>

A west orientated plot in El Rosario, the highly sought-after residential estate in East Marbella. The project has been accepted and approved and the Town Hall will publish the license. The plot has been connected to the municipal sewage system the cost covered by current owner...a pre-requisite for development. The plot is clean and ready for it's new owner to design their dream home. This plot has great potential to build a large home of 446 sqm with additional basement allowing for a superb luxury residence. El Rosario is undergoing a mandatory update to connect each home to the mains sewage system, and this plot has the infrastructure in place and already paid for at a cost of 12,000 euro. El Rosario building plot...Marbella East. Building coefficient of 0.30 Meaning that the villa can be built with 446.1 sqm above ground. This is one of 2 plots that are next to each other. This one has south-west orientation. A residential plot to build a villa that will have orientation to the west giving spectacular views to the Marbella las Nieves mountain range and also to the sea. An opportunity to build a fabulous home within 8 minutes of Marbella Town and within 4 minutes of the beach.