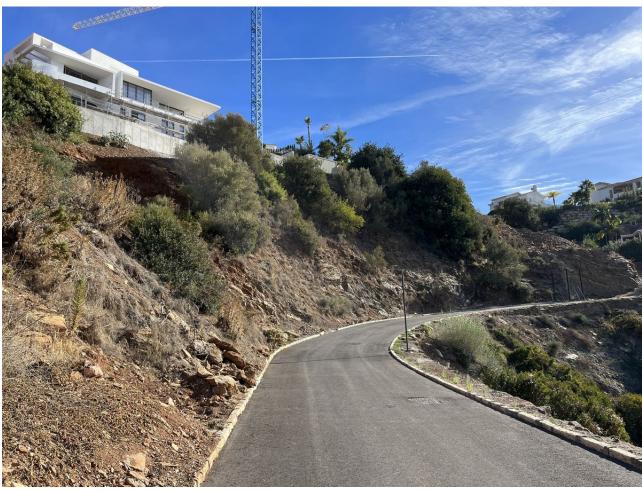

## Продажа - Участок - El Rosario 500.000€

**El Rosario Участок** 

ИБИ: 695 EUR / год

446 m2

1535 m<sup>2</sup>

A west orientated plot in El Rosario, the highly sought-after residential estate in East Marbella. The project has been accepted and approved and the Town Hall will publish the license. The plot has been connected to the municipal sewage system the cost covered by current owner...a pre-requisite for development. The plot is clean and ready for it's new owner to design their dream home. This plot has great potential to build a large home of 446 sqm with additional basement allowing for a superb luxury residence. El Rosario is undergoing a mandatory update to connect each home to the mains sewage system, and this plot has the infrastructure in place and already paid for at a cost of 12,000 euro. El Rosario building plot...Marbella East. Building coefficient of 0.30 Meaning that the villa can be built with 446.1 sqm above ground. This is one of 2 plots that are next to each other. This one has south-west orientation. A residential plot to build a villa that will have orientation to the west giving spectacular views to the Marbella las Nieves mountain range and also to the sea. An opportunity to build a fabulous home within 8 minutes of Marbella Town and within 4 minutes of the beach.