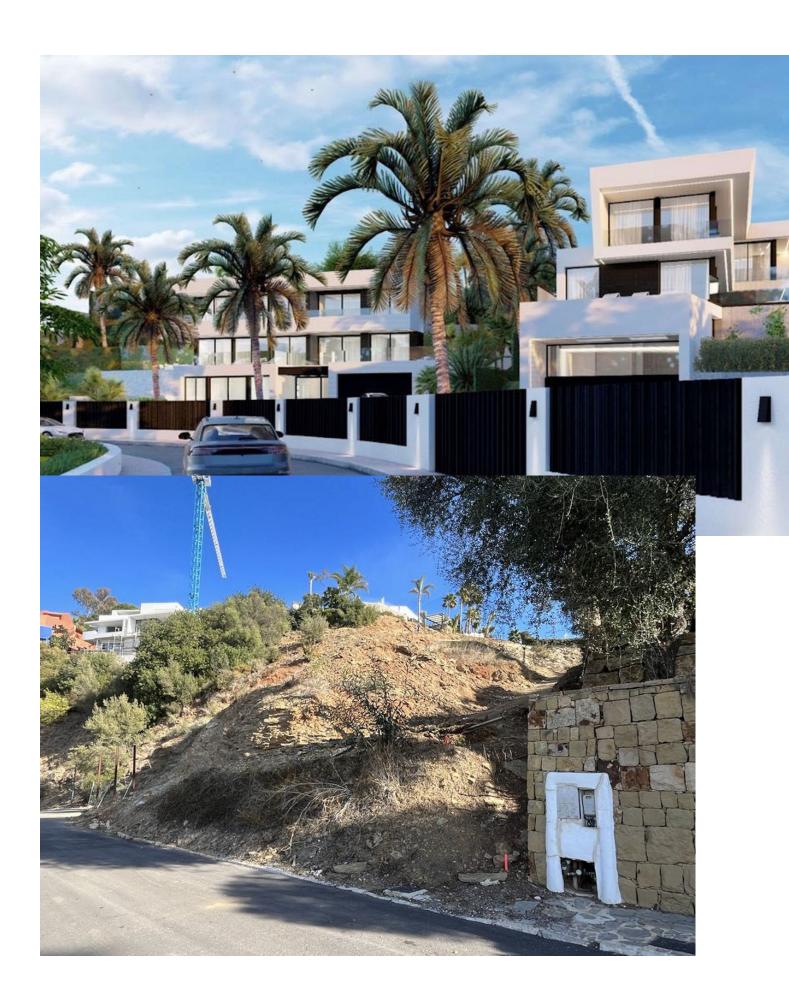

## Продажа - Участок - El Rosario 500.000€

**El Rosario Участок** 

ИБИ: 695 EUR / год

446 m2

1535 m<sup>2</sup>

A west orientated plot in El Rosario, the highly sought-after residential estate in East Marbella. The project has been accepted and approved and the Town Hall will publish the license. The plot has been connected to the municipal sewage system the cost covered by current owner...a pre-requisite for development. The plot is clean and ready for it's new owner to design their dream home. This plot has great potential to build a large home of 446 sqm with additional basement allowing for a superb luxury residence. El Rosario is undergoing a mandatory update to connect each home to the mains sewage system, and this plot has the infrastructure in place and already paid for at a cost of 12,000 euro. El Rosario building plot...Marbella East. Building coefficient of 0.30 Meaning that the villa can be built with 446.1 sqm above ground. This is one of 2 plots that are next to each other. This one has south-west orientation. A residential plot to build a villa that will have orientation to the west giving spectacular views to the Marbella las Nieves mountain range and also to the sea. An opportunity to build a fabulous home within 8 minutes of Marbella Town and within 4 minutes of the beach.