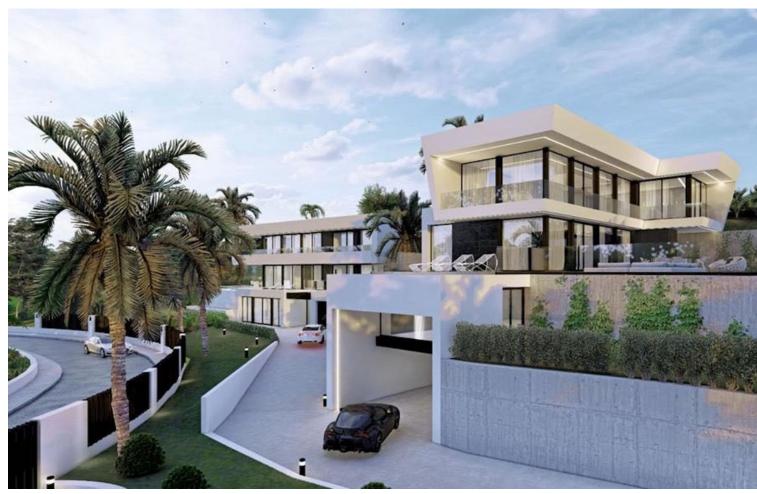

## Продажа - Участок - El Rosario 500.000€

**El Rosario Участок** 

ИБИ: 695 EUR / год

446 m2

1535 m<sup>2</sup>

A west orientated plot in El Rosario, the highly sought-after residential estate in East Marbella. The project has been accepted and approved and the Town Hall will publish the license. The plot has been connected to the municipal sewage system the cost covered by current owner...a pre-requisite for development. The plot is clean and ready for it's new owner to design their dream home. This plot has great potential to build a large home of 446 sqm with additional basement allowing for a superb luxury residence. El Rosario is undergoing a mandatory update to connect each home to the mains sewage system, and this plot has the infrastructure in place and already paid for at a cost of 12,000 euro. El Rosario building plot...Marbella East. Building coefficient of 0.30 Meaning that the villa can be built with 446.1 sqm above ground. This is one of 2 plots that are next to each other. This one has south-west orientation. A residential plot to build a villa that will have orientation to the west giving spectacular views to the Marbella las Nieves mountain range and also to the sea. An opportunity to build a fabulous home within 8 minutes of Marbella Town and within 4 minutes of the beach.