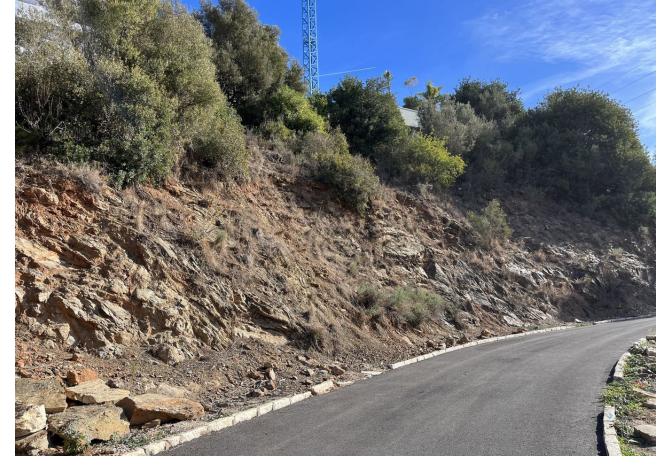

## Продажа - Участок - El Rosario 500.000€

**El Rosario Участок** 

ИБИ: 695 EUR / год

446 m2

1535 m<sup>2</sup>

A west orientated plot in El Rosario, the highly sought-after residential estate in East Marbella. The project has been accepted and approved and the Town Hall will publish the license. The plot has been connected to the municipal sewage system the cost covered by current owner...a pre-requisite for development. The plot is clean and ready for it's new owner to design their dream home. This plot has great potential to build a large home of 446 sqm with additional basement allowing for a superb luxury residence. El Rosario is undergoing a mandatory update to connect each home to the mains sewage system, and this plot has the infrastructure in place and already paid for at a cost of 12,000 euro. El Rosario building plot...Marbella East. Building coefficient of 0.30 Meaning that the villa can be built with 446.1 sqm above ground. This is one of 2 plots that are next to each other. This one has south-west orientation. A residential plot to build a villa that will have orientation to the west giving spectacular views to the Marbella las Nieves mountain range and also to the sea. An opportunity to build a fabulous home within 8 minutes of Marbella Town and within 4 minutes of the beach.