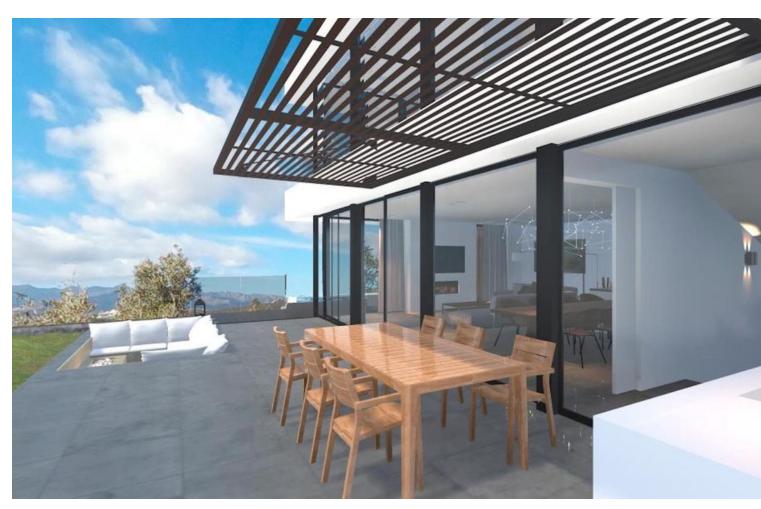

## Продажа - Участок - El Rosario 500.000€

**El Rosario Участок** 

ИБИ: 695 EUR / год

446 m2

1535 m<sup>2</sup>

A west orientated plot in El Rosario, the highly sought-after residential estate in East Marbella. The project has been accepted and approved and the Town Hall will publish the license. The plot has been connected to the municipal sewage system the cost covered by current owner...a pre-requisite for development. The plot is clean and ready for it's new owner to design their dream home. This plot has great potential to build a large home of 446 sqm with additional basement allowing for a superb luxury residence. El Rosario is undergoing a mandatory update to connect each home to the mains sewage system, and this plot has the infrastructure in place and already paid for at a cost of 12,000 euro. El Rosario building plot...Marbella East. Building coefficient of 0.30 Meaning that the villa can be built with 446.1 sqm above ground. This is one of 2 plots that are next to each other. This one has south-west orientation. A residential plot to build a villa that will have orientation to the west giving spectacular views to the Marbella las Nieves mountain range and also to the sea. An opportunity to build a fabulous home within 8 minutes of Marbella Town and within 4 minutes of the beach.