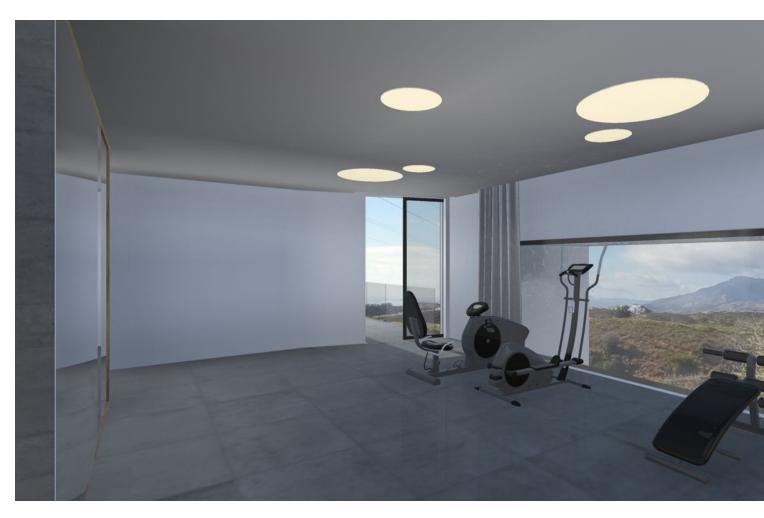

## Продажа - Участок - El Rosario 500.000€

**El Rosario Участок** 

ИБИ: 695 EUR / год

446 m2

1535 m<sup>2</sup>

A west orientated plot in El Rosario, the highly sought-after residential estate in East Marbella. The project has been accepted and approved and the Town Hall will publish the license. The plot has been connected to the municipal sewage system the cost covered by current owner...a pre-requisite for development. The plot is clean and ready for it's new owner to design their dream home. This plot has great potential to build a large home of 446 sqm with additional basement allowing for a superb luxury residence. El Rosario is undergoing a mandatory update to connect each home to the mains sewage system, and this plot has the infrastructure in place and already paid for at a cost of 12,000 euro. El Rosario building plot...Marbella East. Building coefficient of 0.30 Meaning that the villa can be built with 446.1 sqm above ground. This is one of 2 plots that are next to each other. This one has south-west orientation. A residential plot to build a villa that will have orientation to the west giving spectacular views to the Marbella las Nieves mountain range and also to the sea. An opportunity to build a fabulous home within 8 minutes of Marbella Town and within 4 minutes of the beach.