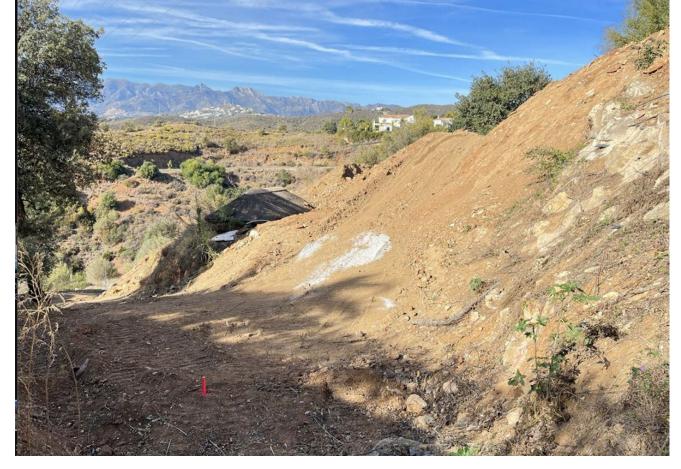

## Продажа - Участок - El Rosario 500.000€

**El Rosario Участок** 

ИБИ: 695 EUR / год

446 m2

1535 m<sup>2</sup>

A west orientated plot in El Rosario, the highly sought-after residential estate in East Marbella. The project has been accepted and approved and the Town Hall will publish the license. The plot has been connected to the municipal sewage system the cost covered by current owner...a pre-requisite for development. The plot is clean and ready for it's new owner to design their dream home. This plot has great potential to build a large home of 446 sqm with additional basement allowing for a superb luxury residence. El Rosario is undergoing a mandatory update to connect each home to the mains sewage system, and this plot has the infrastructure in place and already paid for at a cost of 12,000 euro. El Rosario building plot...Marbella East. Building coefficient of 0.30 Meaning that the villa can be built with 446.1 sqm above ground. This is one of 2 plots that are next to each other. This one has south-west orientation. A residential plot to build a villa that will have orientation to the west giving spectacular views to the Marbella las Nieves mountain range and also to the sea. An opportunity to build a fabulous home within 8 minutes of Marbella Town and within 4 minutes of the beach.