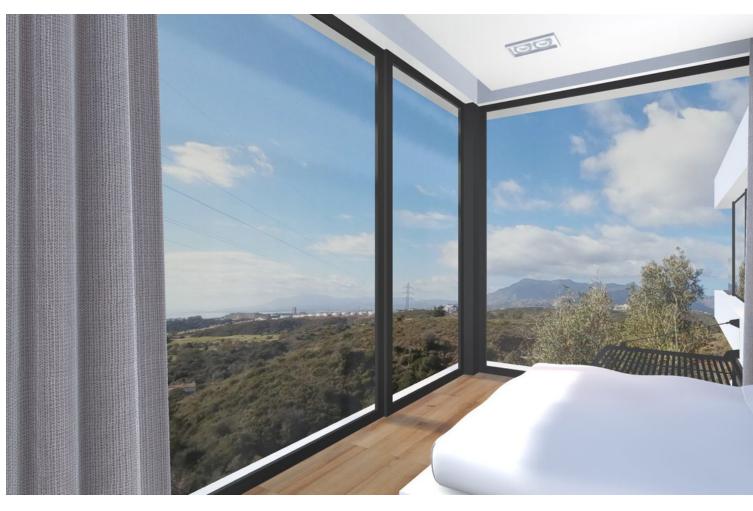

## Продажа - Участок - El Rosario 500.000€

**El Rosario Участок** 

ИБИ: 695 EUR / год

446 m2

1535 m<sup>2</sup>

A west orientated plot in El Rosario, the highly sought-after residential estate in East Marbella. The project has been accepted and approved and the Town Hall will publish the license. The plot has been connected to the municipal sewage system the cost covered by current owner...a pre-requisite for development. The plot is clean and ready for it's new owner to design their dream home. This plot has great potential to build a large home of 446 sqm with additional basement allowing for a superb luxury residence. El Rosario is undergoing a mandatory update to connect each home to the mains sewage system, and this plot has the infrastructure in place and already paid for at a cost of 12,000 euro. El Rosario building plot...Marbella East. Building coefficient of 0.30 Meaning that the villa can be built with 446.1 sqm above ground. This is one of 2 plots that are next to each other. This one has south-west orientation. A residential plot to build a villa that will have orientation to the west giving spectacular views to the Marbella las Nieves mountain range and also to the sea. An opportunity to build a fabulous home within 8 minutes of Marbella Town and within 4 minutes of the beach.