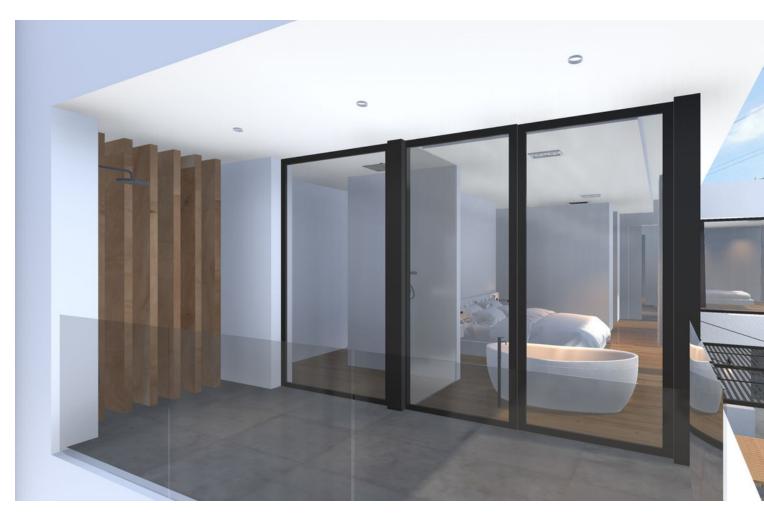

## Продажа - Участок - El Rosario 500.000€

**El Rosario Участок** 

ИБИ: 695 EUR / год

446 m2

1535 m<sup>2</sup>

A west orientated plot in El Rosario, the highly sought-after residential estate in East Marbella. The project has been accepted and approved and the Town Hall will publish the license. The plot has been connected to the municipal sewage system the cost covered by current owner...a pre-requisite for development. The plot is clean and ready for it's new owner to design their dream home. This plot has great potential to build a large home of 446 sqm with additional basement allowing for a superb luxury residence. El Rosario is undergoing a mandatory update to connect each home to the mains sewage system, and this plot has the infrastructure in place and already paid for at a cost of 12,000 euro. El Rosario building plot...Marbella East. Building coefficient of 0.30 Meaning that the villa can be built with 446.1 sqm above ground. This is one of 2 plots that are next to each other. This one has south-west orientation. A residential plot to build a villa that will have orientation to the west giving spectacular views to the Marbella las Nieves mountain range and also to the sea. An opportunity to build a fabulous home within 8 minutes of Marbella Town and within 4 minutes of the beach.