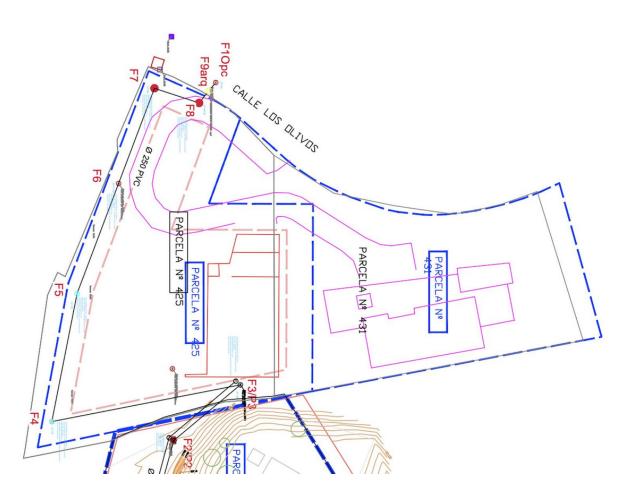

## Продажа - Участок - El Rosario 500.000€

**El Rosario Участок** 

ИБИ: 695 EUR / год

446 m2

1535 m<sup>2</sup>

A west orientated plot in El Rosario, the highly sought-after residential estate in East Marbella. The project has been accepted and approved and the Town Hall will publish the license. The plot has been connected to the municipal sewage system the cost covered by current owner...a pre-requisite for development. The plot is clean and ready for it's new owner to design their dream home. This plot has great potential to build a large home of 446 sqm with additional basement allowing for a superb luxury residence. El Rosario is undergoing a mandatory update to connect each home to the mains sewage system, and this plot has the infrastructure in place and already paid for at a cost of 12,000 euro. El Rosario building plot...Marbella East. Building coefficient of 0.30 Meaning that the villa can be built with 446.1 sqm above ground. This is one of 2 plots that are next to each other. This one has south-west orientation. A residential plot to build a villa that will have orientation to the west giving spectacular views to the Marbella las Nieves mountain range and also to the sea. An opportunity to build a fabulous home within 8 minutes of Marbella Town and within 4 minutes of the beach.