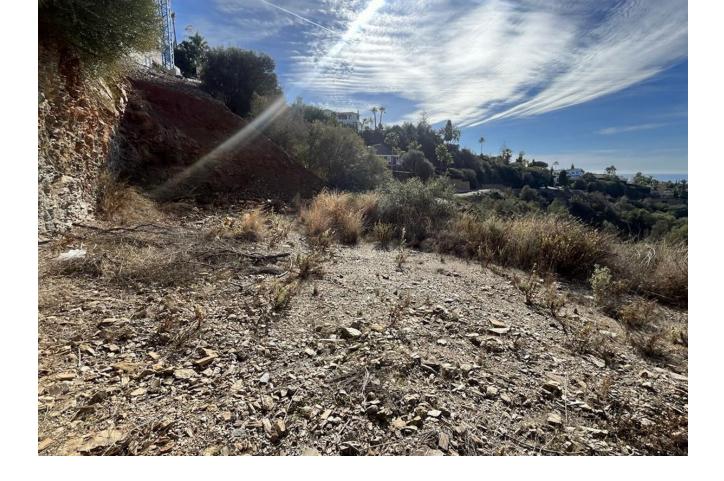

## Продажа - Участок - El Rosario 500.000€

**El Rosario Участок** 

ИБИ: 695 EUR / год

446 m2

1535 m<sup>2</sup>

A west orientated plot in El Rosario, the highly sought-after residential estate in East Marbella. The project has been accepted and approved and the Town Hall will publish the license. The plot has been connected to the municipal sewage system the cost covered by current owner...a pre-requisite for development. The plot is clean and ready for it's new owner to design their dream home. This plot has great potential to build a large home of 446 sqm with additional basement allowing for a superb luxury residence. El Rosario is undergoing a mandatory update to connect each home to the mains sewage system, and this plot has the infrastructure in place and already paid for at a cost of 12,000 euro. El Rosario building plot...Marbella East. Building coefficient of 0.30 Meaning that the villa can be built with 446.1 sqm above ground. This is one of 2 plots that are next to each other. This one has south-west orientation. A residential plot to build a villa that will have orientation to the west giving spectacular views to the Marbella las Nieves mountain range and also to the sea. An opportunity to build a fabulous home within 8 minutes of Marbella Town and within 4 minutes of the beach.