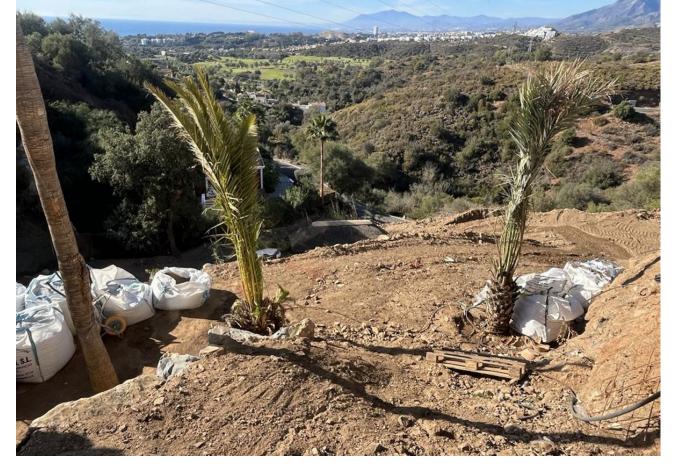

## Продажа - Участок - El Rosario 500.000€

**El Rosario Участок** 

ИБИ: 695 EUR / год

446 m2

1535 m<sup>2</sup>

A west orientated plot in El Rosario, the highly sought-after residential estate in East Marbella. The project has been accepted and approved and the Town Hall will publish the license. The plot has been connected to the municipal sewage system the cost covered by current owner...a pre-requisite for development. The plot is clean and ready for it's new owner to design their dream home. This plot has great potential to build a large home of 446 sqm with additional basement allowing for a superb luxury residence. El Rosario is undergoing a mandatory update to connect each home to the mains sewage system, and this plot has the infrastructure in place and already paid for at a cost of 12,000 euro. El Rosario building plot...Marbella East. Building coefficient of 0.30 Meaning that the villa can be built with 446.1 sqm above ground. This is one of 2 plots that are next to each other. This one has south-west orientation. A residential plot to build a villa that will have orientation to the west giving spectacular views to the Marbella las Nieves mountain range and also to the sea. An opportunity to build a fabulous home within 8 minutes of Marbella Town and within 4 minutes of the beach.