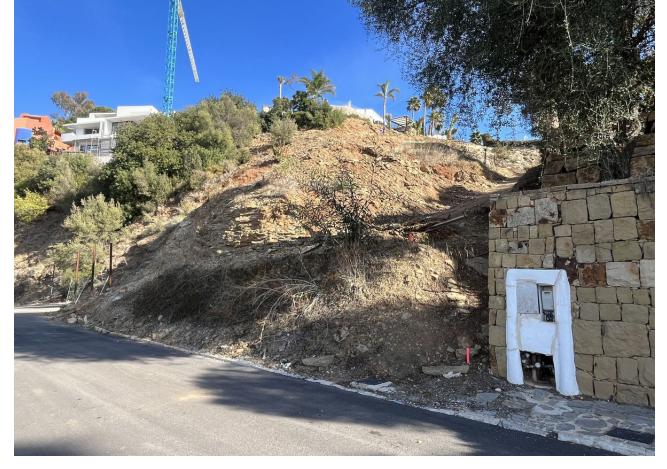

## Продажа - Участок - El Rosario 500.000€

**El Rosario Участок** 

ИБИ: 695 EUR / год

446 m2

1535 m<sup>2</sup>

A west orientated plot in El Rosario, the highly sought-after residential estate in East Marbella. The project has been accepted and approved and the Town Hall will publish the license. The plot has been connected to the municipal sewage system the cost covered by current owner...a pre-requisite for development. The plot is clean and ready for it's new owner to design their dream home. This plot has great potential to build a large home of 446 sqm with additional basement allowing for a superb luxury residence. El Rosario is undergoing a mandatory update to connect each home to the mains sewage system, and this plot has the infrastructure in place and already paid for at a cost of 12,000 euro. El Rosario building plot...Marbella East. Building coefficient of 0.30 Meaning that the villa can be built with 446.1 sqm above ground. This is one of 2 plots that are next to each other. This one has south-west orientation. A residential plot to build a villa that will have orientation to the west giving spectacular views to the Marbella las Nieves mountain range and also to the sea. An opportunity to build a fabulous home within 8 minutes of Marbella Town and within 4 minutes of the beach.