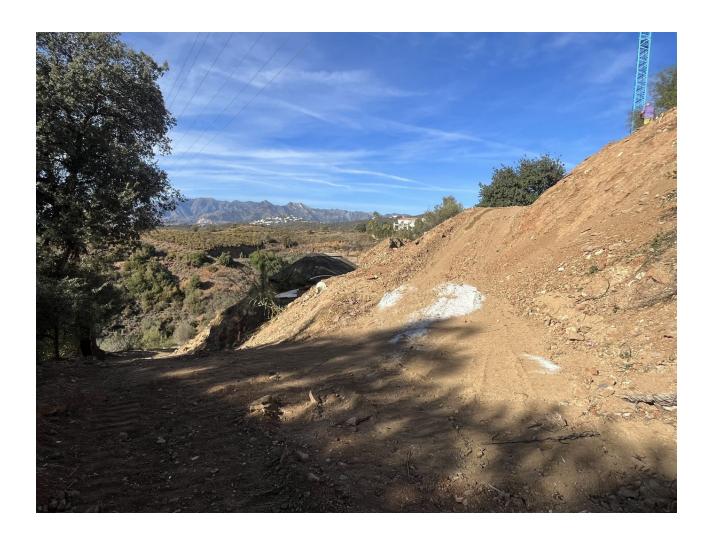

## Продажа - Участок - El Rosario 500.000€

**El Rosario Участок** 

ИБИ: 695 EUR / год

446 m2

1535 m<sup>2</sup>

A west orientated plot in El Rosario, the highly sought-after residential estate in East Marbella. The project has been accepted and approved and the Town Hall will publish the license. The plot has been connected to the municipal sewage system the cost covered by current owner...a pre-requisite for development. The plot is clean and ready for it's new owner to design their dream home. This plot has great potential to build a large home of 446 sqm with additional basement allowing for a superb luxury residence. El Rosario is undergoing a mandatory update to connect each home to the mains sewage system, and this plot has the infrastructure in place and already paid for at a cost of 12,000 euro. El Rosario building plot...Marbella East. Building coefficient of 0.30 Meaning that the villa can be built with 446.1 sqm above ground. This is one of 2 plots that are next to each other. This one has south-west orientation. A residential plot to build a villa that will have orientation to the west giving spectacular views to the Marbella las Nieves mountain range and also to the sea. An opportunity to build a fabulous home within 8 minutes of Marbella Town and within 4 minutes of the beach.