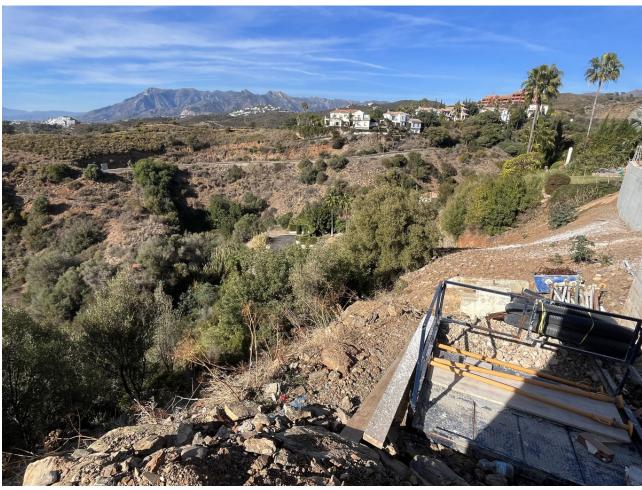

## Продажа - Участок - El Rosario 500.000€

**El Rosario Участок** 

ИБИ: 695 EUR / год

446 m2

1535 m<sup>2</sup>

A west orientated plot in El Rosario, the highly sought-after residential estate in East Marbella. The project has been accepted and approved and the Town Hall will publish the license. The plot has been connected to the municipal sewage system the cost covered by current owner...a pre-requisite for development. The plot is clean and ready for it's new owner to design their dream home. This plot has great potential to build a large home of 446 sqm with additional basement allowing for a superb luxury residence. El Rosario is undergoing a mandatory update to connect each home to the mains sewage system, and this plot has the infrastructure in place and already paid for at a cost of 12,000 euro. El Rosario building plot...Marbella East. Building coefficient of 0.30 Meaning that the villa can be built with 446.1 sqm above ground. This is one of 2 plots that are next to each other. This one has south-west orientation. A residential plot to build a villa that will have orientation to the west giving spectacular views to the Marbella las Nieves mountain range and also to the sea. An opportunity to build a fabulous home within 8 minutes of Marbella Town and within 4 minutes of the beach.