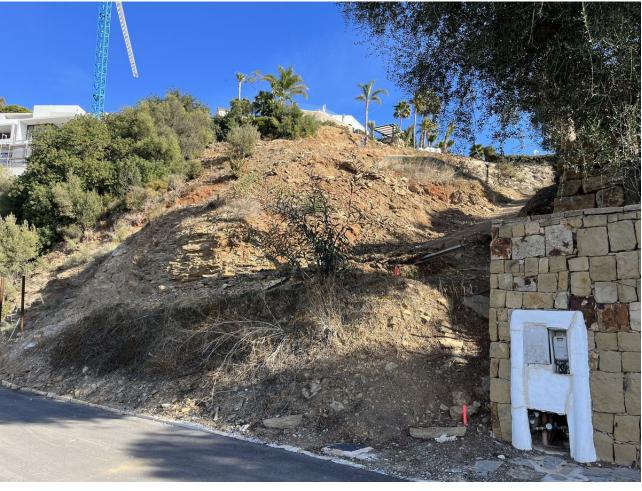

## Продажа - Участок - El Rosario 500.000€

**El Rosario Участок** 

ИБИ: 695 EUR / год

446 m2

1535 m<sup>2</sup>

A west orientated plot in El Rosario, the highly sought-after residential estate in East Marbella. The project has been accepted and approved and the Town Hall will publish the license. The plot has been connected to the municipal sewage system the cost covered by current owner...a pre-requisite for development. The plot is clean and ready for it's new owner to design their dream home. This plot has great potential to build a large home of 446 sqm with additional basement allowing for a superb luxury residence. El Rosario is undergoing a mandatory update to connect each home to the mains sewage system, and this plot has the infrastructure in place and already paid for at a cost of 12,000 euro. El Rosario building plot...Marbella East. Building coefficient of 0.30 Meaning that the villa can be built with 446.1 sqm above ground. This is one of 2 plots that are next to each other. This one has south-west orientation. A residential plot to build a villa that will have orientation to the west giving spectacular views to the Marbella las Nieves mountain range and also to the sea. An opportunity to build a fabulous home within 8 minutes of Marbella Town and within 4 minutes of the beach.