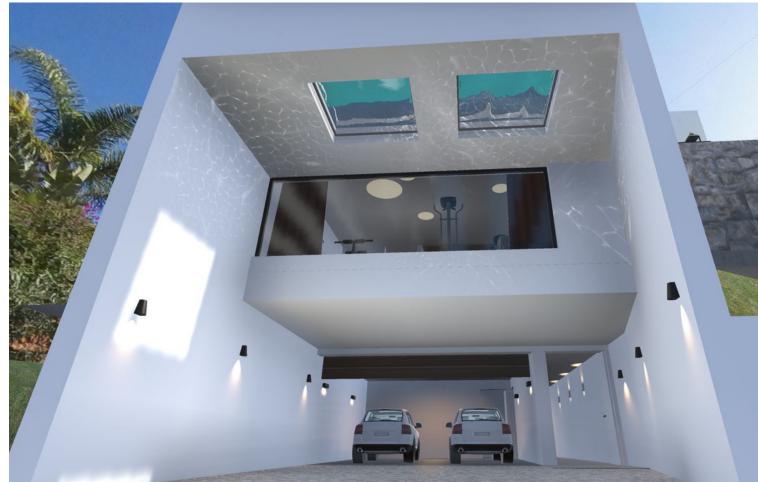

## Продажа - Участок - El Rosario 500.000€

**El Rosario Участок** 

ИБИ: 695 EUR / год

446 m2

1535 m<sup>2</sup>

A west orientated plot in El Rosario, the highly sought-after residential estate in East Marbella. The project has been accepted and approved and the Town Hall will publish the license. The plot has been connected to the municipal sewage system the cost covered by current owner...a pre-requisite for development. The plot is clean and ready for it's new owner to design their dream home. This plot has great potential to build a large home of 446 sqm with additional basement allowing for a superb luxury residence. El Rosario is undergoing a mandatory update to connect each home to the mains sewage system, and this plot has the infrastructure in place and already paid for at a cost of 12,000 euro. El Rosario building plot...Marbella East. Building coefficient of 0.30 Meaning that the villa can be built with 446.1 sqm above ground. This is one of 2 plots that are next to each other. This one has south-west orientation. A residential plot to build a villa that will have orientation to the west giving spectacular views to the Marbella las Nieves mountain range and also to the sea. An opportunity to build a fabulous home within 8 minutes of Marbella Town and within 4 minutes of the beach.