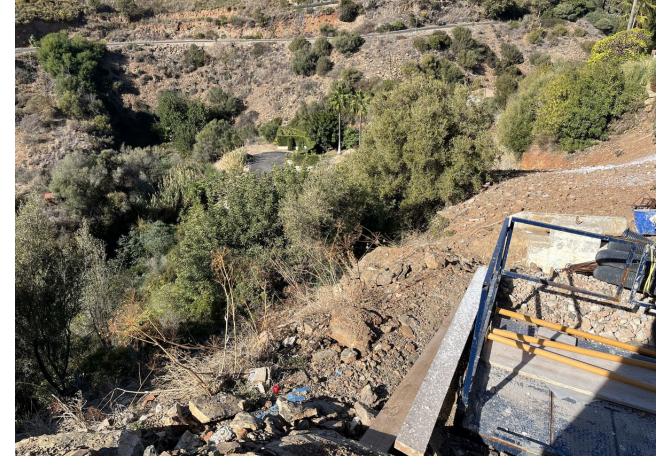

## Продажа - Участок - El Rosario 500.000€

**El Rosario Участок** 

ИБИ: 695 EUR / год

446 m2

1535 m<sup>2</sup>

A west orientated plot in El Rosario, the highly sought-after residential estate in East Marbella. The project has been accepted and approved and the Town Hall will publish the license. The plot has been connected to the municipal sewage system the cost covered by current owner...a pre-requisite for development. The plot is clean and ready for it's new owner to design their dream home. This plot has great potential to build a large home of 446 sqm with additional basement allowing for a superb luxury residence. El Rosario is undergoing a mandatory update to connect each home to the mains sewage system, and this plot has the infrastructure in place and already paid for at a cost of 12,000 euro. El Rosario building plot...Marbella East. Building coefficient of 0.30 Meaning that the villa can be built with 446.1 sqm above ground. This is one of 2 plots that are next to each other. This one has south-west orientation. A residential plot to build a villa that will have orientation to the west giving spectacular views to the Marbella las Nieves mountain range and also to the sea. An opportunity to build a fabulous home within 8 minutes of Marbella Town and within 4 minutes of the beach.