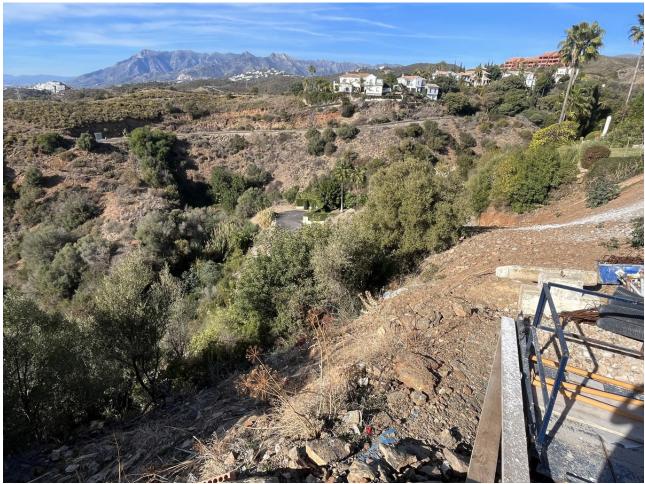

## Продажа - Участок - El Rosario 500.000€

**El Rosario Участок** 

ИБИ: 695 EUR / год

446 m2

1535 m<sup>2</sup>

A west orientated plot in El Rosario, the highly sought-after residential estate in East Marbella. The project has been accepted and approved and the Town Hall will publish the license. The plot has been connected to the municipal sewage system the cost covered by current owner...a pre-requisite for development. The plot is clean and ready for it's new owner to design their dream home. This plot has great potential to build a large home of 446 sqm with additional basement allowing for a superb luxury residence. El Rosario is undergoing a mandatory update to connect each home to the mains sewage system, and this plot has the infrastructure in place and already paid for at a cost of 12,000 euro. El Rosario building plot...Marbella East. Building coefficient of 0.30 Meaning that the villa can be built with 446.1 sqm above ground. This is one of 2 plots that are next to each other. This one has south-west orientation. A residential plot to build a villa that will have orientation to the west giving spectacular views to the Marbella las Nieves mountain range and also to the sea. An opportunity to build a fabulous home within 8 minutes of Marbella Town and within 4 minutes of the beach.