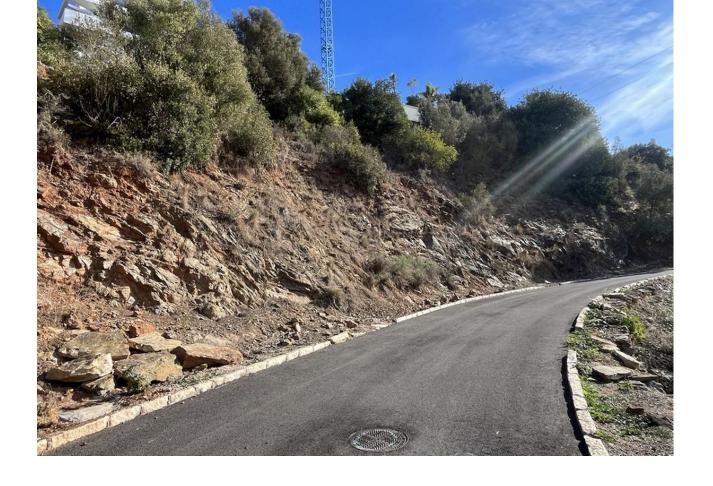

## Продажа - Участок - El Rosario 500.000€

**El Rosario Участок** 

ИБИ: 695 EUR / год

446 m2

1535 m<sup>2</sup>

A west orientated plot in El Rosario, the highly sought-after residential estate in East Marbella. The project has been accepted and approved and the Town Hall will publish the license. The plot has been connected to the municipal sewage system the cost covered by current owner...a pre-requisite for development. The plot is clean and ready for it's new owner to design their dream home. This plot has great potential to build a large home of 446 sqm with additional basement allowing for a superb luxury residence. El Rosario is undergoing a mandatory update to connect each home to the mains sewage system, and this plot has the infrastructure in place and already paid for at a cost of 12,000 euro. El Rosario building plot...Marbella East. Building coefficient of 0.30 Meaning that the villa can be built with 446.1 sqm above ground. This is one of 2 plots that are next to each other. This one has south-west orientation. A residential plot to build a villa that will have orientation to the west giving spectacular views to the Marbella las Nieves mountain range and also to the sea. An opportunity to build a fabulous home within 8 minutes of Marbella Town and within 4 minutes of the beach.