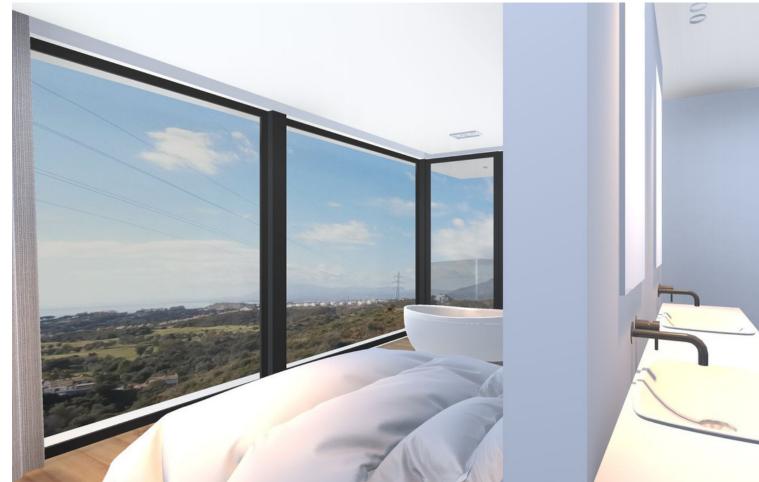

## Продажа - Участок - El Rosario 500.000€

**El Rosario Участок** 

ИБИ: 695 EUR / год

446 m2

1535 m<sup>2</sup>

A west orientated plot in El Rosario, the highly sought-after residential estate in East Marbella. The project has been accepted and approved and the Town Hall will publish the license. The plot has been connected to the municipal sewage system the cost covered by current owner...a pre-requisite for development. The plot is clean and ready for it's new owner to design their dream home. This plot has great potential to build a large home of 446 sqm with additional basement allowing for a superb luxury residence. El Rosario is undergoing a mandatory update to connect each home to the mains sewage system, and this plot has the infrastructure in place and already paid for at a cost of 12,000 euro. El Rosario building plot...Marbella East. Building coefficient of 0.30 Meaning that the villa can be built with 446.1 sqm above ground. This is one of 2 plots that are next to each other. This one has south-west orientation. A residential plot to build a villa that will have orientation to the west giving spectacular views to the Marbella las Nieves mountain range and also to the sea. An opportunity to build a fabulous home within 8 minutes of Marbella Town and within 4 minutes of the beach.