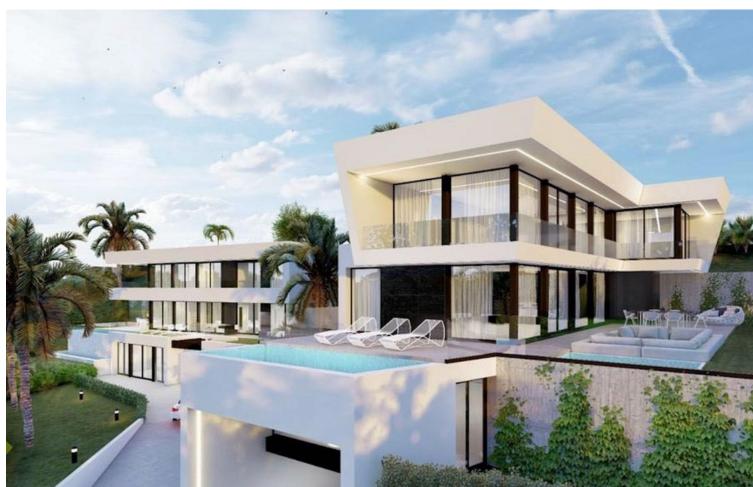

## Продажа - Участок - El Rosario 500.000€

**El Rosario Участок** 

ИБИ: 695 EUR / год

446 m2

1535 m<sup>2</sup>

A west orientated plot in El Rosario, the highly sought-after residential estate in East Marbella. The project has been accepted and approved and the Town Hall will publish the license. The plot has been connected to the municipal sewage system the cost covered by current owner...a pre-requisite for development. The plot is clean and ready for it's new owner to design their dream home. This plot has great potential to build a large home of 446 sqm with additional basement allowing for a superb luxury residence. El Rosario is undergoing a mandatory update to connect each home to the mains sewage system, and this plot has the infrastructure in place and already paid for at a cost of 12,000 euro. El Rosario building plot...Marbella East. Building coefficient of 0.30 Meaning that the villa can be built with 446.1 sqm above ground. This is one of 2 plots that are next to each other. This one has south-west orientation. A residential plot to build a villa that will have orientation to the west giving spectacular views to the Marbella las Nieves mountain range and also to the sea. An opportunity to build a fabulous home within 8 minutes of Marbella Town and within 4 minutes of the beach.