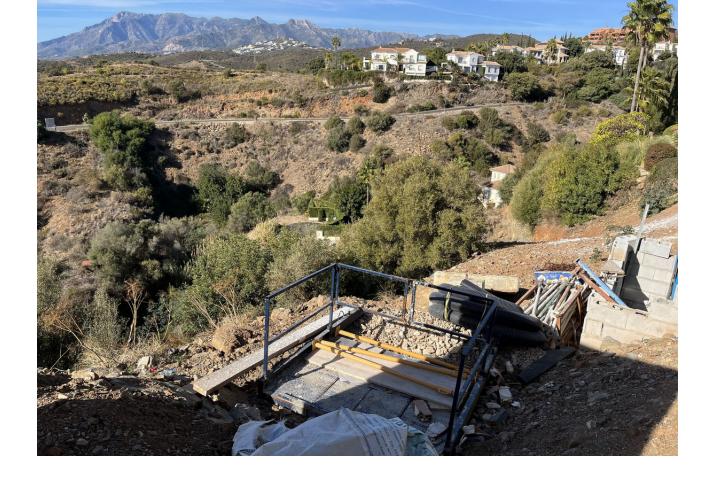

## Продажа - Участок - El Rosario 500.000€

**El Rosario Участок** 

ИБИ: 695 EUR / год

446 m2

1535 m<sup>2</sup>

A west orientated plot in El Rosario, the highly sought-after residential estate in East Marbella. The project has been accepted and approved and the Town Hall will publish the license. The plot has been connected to the municipal sewage system the cost covered by current owner...a pre-requisite for development. The plot is clean and ready for it's new owner to design their dream home. This plot has great potential to build a large home of 446 sqm with additional basement allowing for a superb luxury residence. El Rosario is undergoing a mandatory update to connect each home to the mains sewage system, and this plot has the infrastructure in place and already paid for at a cost of 12,000 euro. El Rosario building plot...Marbella East. Building coefficient of 0.30 Meaning that the villa can be built with 446.1 sqm above ground. This is one of 2 plots that are next to each other. This one has south-west orientation. A residential plot to build a villa that will have orientation to the west giving spectacular views to the Marbella las Nieves mountain range and also to the sea. An opportunity to build a fabulous home within 8 minutes of Marbella Town and within 4 minutes of the beach.