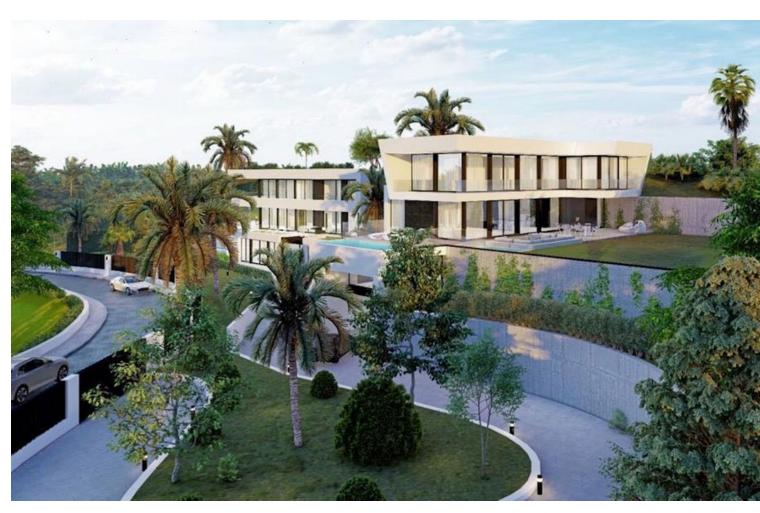

## Продажа - Участок - El Rosario 500.000€

**El Rosario Участок** 

ИБИ: 695 EUR / год

446 m2

1535 m<sup>2</sup>

A west orientated plot in El Rosario, the highly sought-after residential estate in East Marbella. The project has been accepted and approved and the Town Hall will publish the license. The plot has been connected to the municipal sewage system the cost covered by current owner...a pre-requisite for development. The plot is clean and ready for it's new owner to design their dream home. This plot has great potential to build a large home of 446 sqm with additional basement allowing for a superb luxury residence. El Rosario is undergoing a mandatory update to connect each home to the mains sewage system, and this plot has the infrastructure in place and already paid for at a cost of 12,000 euro. El Rosario building plot...Marbella East. Building coefficient of 0.30 Meaning that the villa can be built with 446.1 sqm above ground. This is one of 2 plots that are next to each other. This one has south-west orientation. A residential plot to build a villa that will have orientation to the west giving spectacular views to the Marbella las Nieves mountain range and also to the sea. An opportunity to build a fabulous home within 8 minutes of Marbella Town and within 4 minutes of the beach.