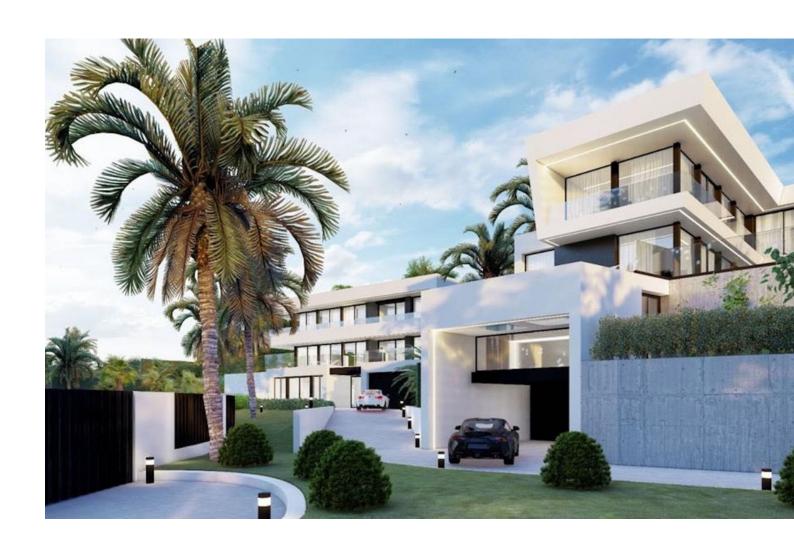

## Продажа - Участок - El Rosario 500.000€

**El Rosario Участок** 

ИБИ: 695 EUR / год

446 m2

1535 m<sup>2</sup>

A west orientated plot in El Rosario, the highly sought-after residential estate in East Marbella. The project has been accepted and approved and the Town Hall will publish the license. The plot has been connected to the municipal sewage system the cost covered by current owner...a pre-requisite for development. The plot is clean and ready for it's new owner to design their dream home. This plot has great potential to build a large home of 446 sqm with additional basement allowing for a superb luxury residence. El Rosario is undergoing a mandatory update to connect each home to the mains sewage system, and this plot has the infrastructure in place and already paid for at a cost of 12,000 euro. El Rosario building plot...Marbella East. Building coefficient of 0.30 Meaning that the villa can be built with 446.1 sqm above ground. This is one of 2 plots that are next to each other. This one has south-west orientation. A residential plot to build a villa that will have orientation to the west giving spectacular views to the Marbella las Nieves mountain range and also to the sea. An opportunity to build a fabulous home within 8 minutes of Marbella Town and within 4 minutes of the beach.