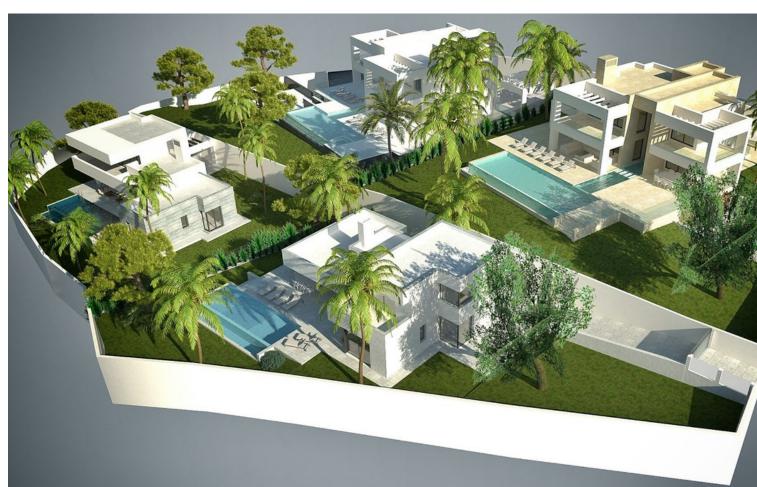

## Продажа - Участок - Elviria 2.900.000€

Elviria Участок

Stunning plot with fantastic views over the coast towards Gibraltar and Africa The 5.000 m2 plot is for sale with its project to build 4 villas. Located in one of the most prestigious residential areas of Marbella, Elviria, in an elevated position granting sea views to all 4 villas. Located 6km to the east of Marbella town, Elviria is close to the many amenities of the bustling town of Marbella. Large shopping centres such as La Cañada and Miramar in Fuengirola are just a short trip away and the proximity of Málaga Airport makes it ideal for people wishing to make frequent trips back home. For boat lovers, the area is also very close to the picturesque Puerto Cabopino marina or to the famous Puerto Banús. The best beaches of Marbella are only 2 km away where you will find also the reknown Nikki Beach Club, one of the highlights of the five-star Don Carlos Resort. The Costa del Sol, sometimes called the "Costa del Golf", is well known for its golf courses, but Elviria is particularly spoilt for choice. The lush and perfectly maintained Greenlife Golf and Santa Maria are challenging courses ready for you to conquer, and just a short drive away you'll also find the Rio Real, Santa Clara, Cabopino and Marbella golf courses. For golfing enthusiasts, the area is truly blessed! Look no further than Elviria, Marbella if you enjoy fine dining. Restaurant El Lago is a Michelin star restaurant situated at the luxurios Greenlife Golf clubhouse in Elviria Hills just 450m away from the plots! Ideal for an investor who wants to build and sell, obtaining a high profit! Or for villas for permanent living for various families and / or friends. Plot 212A - 1.464 m2 Plot 212B - 1.000 m2 Plot 213B - 1.000 m2