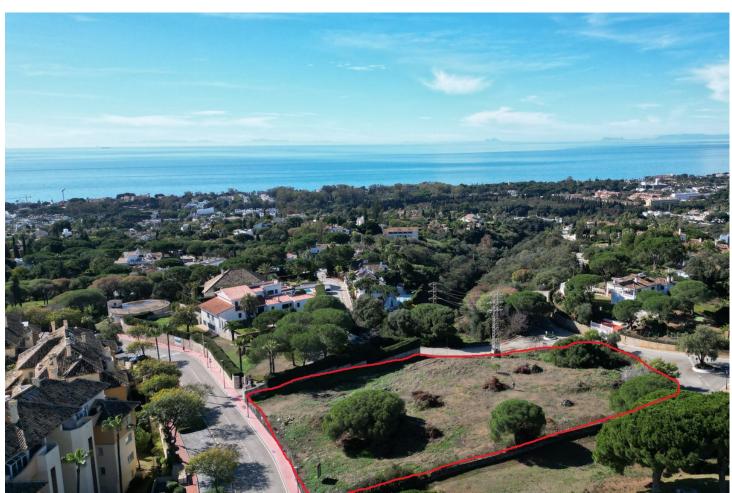

## Продажа - Участок - Elviria 2.900.000€

Elviria Участок

Stunning plot with fantastic views over the coast towards Gibraltar and Africa The 5.000 m2 plot is for sale with its project to build 4 villas. Located in one of the most prestigious residential areas of Marbella, Elviria, in an elevated position granting sea views to all 4 villas. Located 6km to the east of Marbella town, Elviria is close to the many amenities of the bustling town of Marbella. Large shopping centres such as La Cañada and Miramar in Fuengirola are just a short trip away and the proximity of Málaga Airport makes it ideal for people wishing to make frequent trips back home. For boat lovers, the area is also very close to the picturesque Puerto Cabopino marina or to the famous Puerto Banús. The best beaches of Marbella are only 2 km away where you will find also the reknown Nikki Beach Club, one of the highlights of the five-star Don Carlos Resort. The Costa del Sol, sometimes called the "Costa del Golf", is well known for its golf courses, but Elviria is particularly spoilt for choice. The lush and perfectly maintained Greenlife Golf and Santa Maria are challenging courses ready for you to conquer, and just a short drive away you'll also find the Rio Real, Santa Clara, Cabopino and Marbella golf courses. For golfing enthusiasts, the area is truly blessed! Look no further than Elviria, Marbella if you enjoy fine dining. Restaurant El Lago is a Michelin star restaurant situated at the luxurios Greenlife Golf clubhouse in Elviria Hills just 450m away from the plots! Ideal for an investor who wants to build and sell, obtaining a high profit! Or for villas for permanent living for various families and / or friends. Plot 212A - 1.464 m2 Plot 212B - 1.000 m2 Plot 213B - 1.000 m2