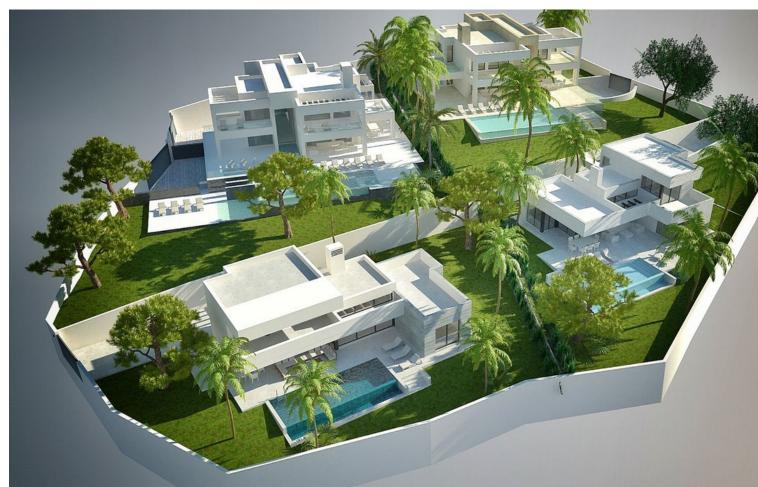

## Продажа - Участок - Elviria 2.900.000€

Elviria Участок

Stunning plot with fantastic views over the coast towards Gibraltar and Africa The 5.000 m2 plot is for sale with its project to build 4 villas. Located in one of the most prestigious residential areas of Marbella, Elviria, in an elevated position granting sea views to all 4 villas. Located 6km to the east of Marbella town, Elviria is close to the many amenities of the bustling town of Marbella. Large shopping centres such as La Cañada and Miramar in Fuengirola are just a short trip away and the proximity of Málaga Airport makes it ideal for people wishing to make frequent trips back home. For boat lovers, the area is also very close to the picturesque Puerto Cabopino marina or to the famous Puerto Banús. The best beaches of Marbella are only 2 km away where you will find also the reknown Nikki Beach Club, one of the highlights of the five-star Don Carlos Resort. The Costa del Sol, sometimes called the "Costa del Golf", is well known for its golf courses, but Elviria is particularly spoilt for choice. The lush and perfectly maintained Greenlife Golf and Santa Maria are challenging courses ready for you to conquer, and just a short drive away you'll also find the Rio Real, Santa Clara, Cabopino and Marbella golf courses. For golfing enthusiasts, the area is truly blessed! Look no further than Elviria, Marbella if you enjoy fine dining. Restaurant El Lago is a Michelin star restaurant situated at the luxurios Greenlife Golf clubhouse in Elviria Hills just 450m away from the plots! Ideal for an investor who wants to build and sell, obtaining a high profit! Or for villas for permanent living for various families and / or friends. Plot 212A - 1.464 m2 Plot 212B - 1.000 m2 Plot 213B - 1.000 m2