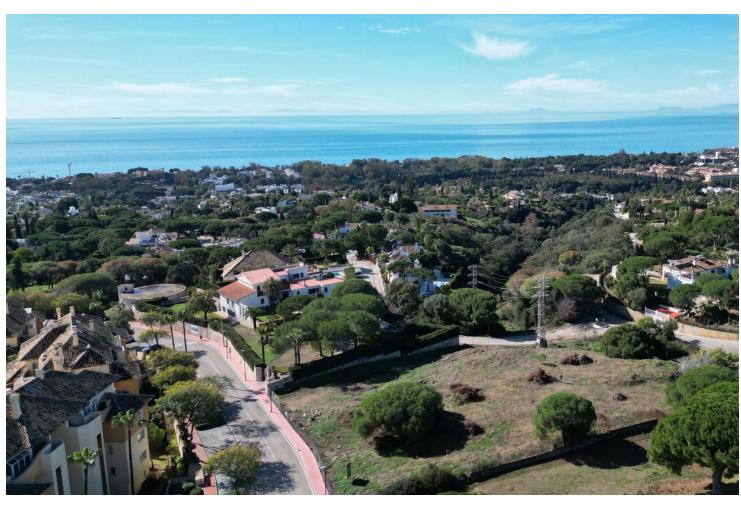

## Продажа - Участок - Elviria 2.900.000€

Elviria Участок

Stunning plot with fantastic views over the coast towards Gibraltar and Africa The 5.000 m2 plot is for sale with its project to build 4 villas. Located in one of the most prestigious residential areas of Marbella, Elviria, in an elevated position granting sea views to all 4 villas. Located 6km to the east of Marbella town, Elviria is close to the many amenities of the bustling town of Marbella. Large shopping centres such as La Cañada and Miramar in Fuengirola are just a short trip away and the proximity of Málaga Airport makes it ideal for people wishing to make frequent trips back home. For boat lovers, the area is also very close to the picturesque Puerto Cabopino marina or to the famous Puerto Banús. The best beaches of Marbella are only 2 km away where you will find also the reknown Nikki Beach Club, one of the highlights of the five-star Don Carlos Resort. The Costa del Sol, sometimes called the "Costa del Golf", is well known for its golf courses, but Elviria is particularly spoilt for choice. The lush and perfectly maintained Greenlife Golf and Santa Maria are challenging courses ready for you to conquer, and just a short drive away you'll also find the Rio Real, Santa Clara, Cabopino and Marbella golf courses. For golfing enthusiasts, the area is truly blessed! Look no further than Elviria, Marbella if you enjoy fine dining. Restaurant El Lago is a Michelin star restaurant situated at the luxurios Greenlife Golf clubhouse in Elviria Hills just 450m away from the plots! Ideal for an investor who wants to build and sell, obtaining a high profit! Or for villas for permanent living for various families and / or friends. Plot 212A - 1.464 m2 Plot 212B - 1.000 m2 Plot 213B - 1.000 m2