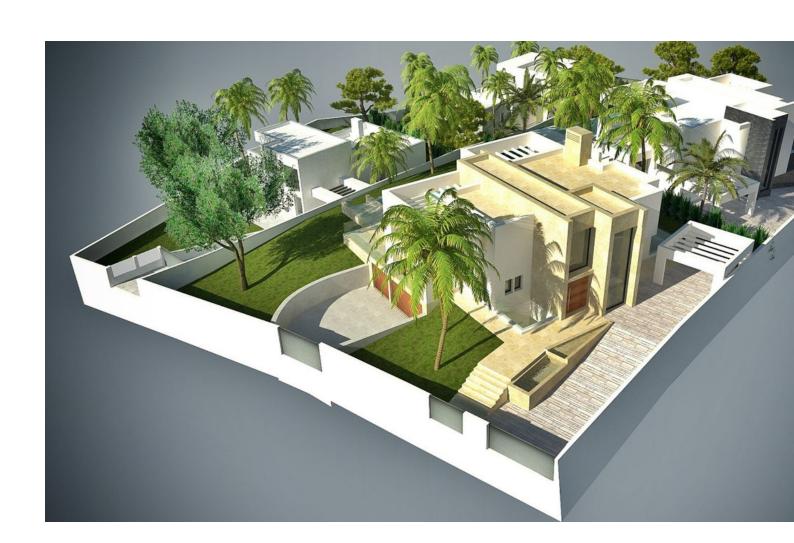

## Продажа - Участок - Elviria 2.900.000€

Elviria Участок

Stunning plot with fantastic views over the coast towards Gibraltar and Africa The 5.000 m2 plot is for sale with its project to build 4 villas. Located in one of the most prestigious residential areas of Marbella, Elviria, in an elevated position granting sea views to all 4 villas. Located 6km to the east of Marbella town, Elviria is close to the many amenities of the bustling town of Marbella. Large shopping centres such as La Cañada and Miramar in Fuengirola are just a short trip away and the proximity of Málaga Airport makes it ideal for people wishing to make frequent trips back home. For boat lovers, the area is also very close to the picturesque Puerto Cabopino marina or to the famous Puerto Banús. The best beaches of Marbella are only 2 km away where you will find also the reknown Nikki Beach Club, one of the highlights of the five-star Don Carlos Resort. The Costa del Sol, sometimes called the "Costa del Golf", is well known for its golf courses, but Elviria is particularly spoilt for choice. The lush and perfectly maintained Greenlife Golf and Santa Maria are challenging courses ready for you to conquer, and just a short drive away you'll also find the Rio Real, Santa Clara, Cabopino and Marbella golf courses. For golfing enthusiasts, the area is truly blessed! Look no further than Elviria, Marbella if you enjoy fine dining. Restaurant El Lago is a Michelin star restaurant situated at the luxurios Greenlife Golf clubhouse in Elviria Hills just 450m away from the plots! Ideal for an investor who wants to build and sell, obtaining a high profit! Or for villas for permanent living for various families and / or friends. Plot 212A - 1.464 m2 Plot 212B - 1.000 m2 Plot 213B - 1.000 m2