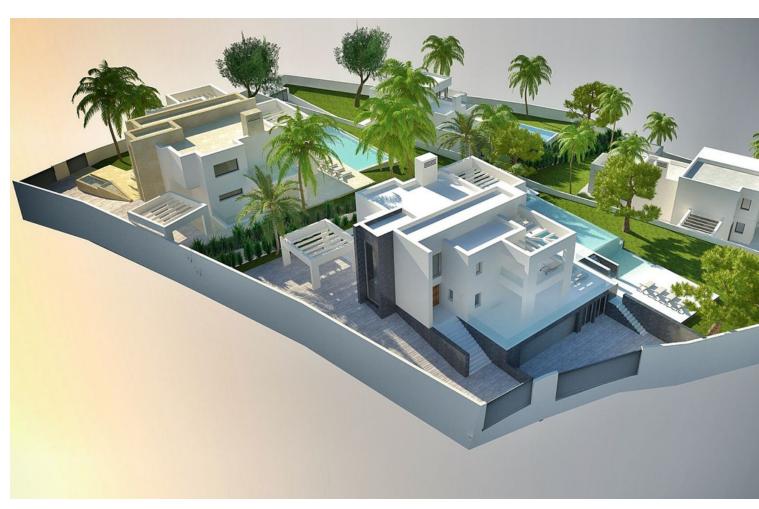

## Продажа - Участок - Elviria 2.900.000€

Elviria Участок

Stunning plot with fantastic views over the coast towards Gibraltar and Africa The 5.000 m2 plot is for sale with its project to build 4 villas. Located in one of the most prestigious residential areas of Marbella, Elviria, in an elevated position granting sea views to all 4 villas. Located 6km to the east of Marbella town, Elviria is close to the many amenities of the bustling town of Marbella. Large shopping centres such as La Cañada and Miramar in Fuengirola are just a short trip away and the proximity of Málaga Airport makes it ideal for people wishing to make frequent trips back home. For boat lovers, the area is also very close to the picturesque Puerto Cabopino marina or to the famous Puerto Banús. The best beaches of Marbella are only 2 km away where you will find also the reknown Nikki Beach Club, one of the highlights of the five-star Don Carlos Resort. The Costa del Sol, sometimes called the "Costa del Golf", is well known for its golf courses, but Elviria is particularly spoilt for choice. The lush and perfectly maintained Greenlife Golf and Santa Maria are challenging courses ready for you to conquer, and just a short drive away you'll also find the Rio Real, Santa Clara, Cabopino and Marbella golf courses. For golfing enthusiasts, the area is truly blessed! Look no further than Elviria, Marbella if you enjoy fine dining. Restaurant El Lago is a Michelin star restaurant situated at the luxurios Greenlife Golf clubhouse in Elviria Hills just 450m away from the plots! Ideal for an investor who wants to build and sell, obtaining a high profit! Or for villas for permanent living for various families and / or friends. Plot 212A - 1.464 m2 Plot 212B - 1.000 m2 Plot 213B - 1.000 m2