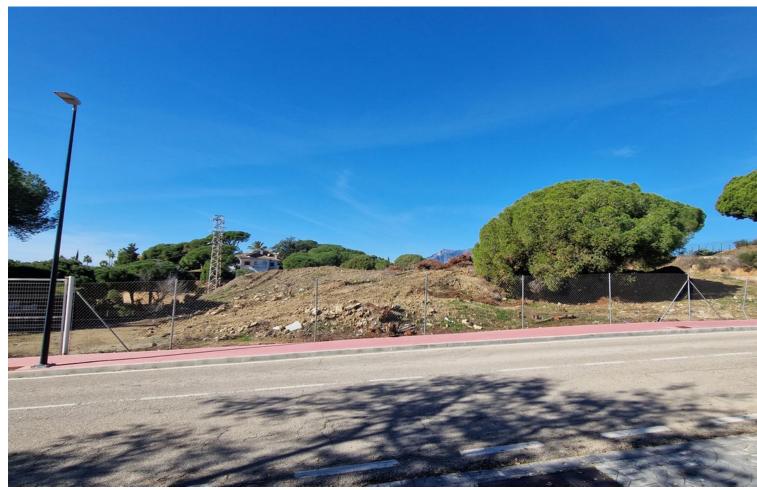

## Продажа - Участок - Elviria 2.900.000€

Elviria Участок

Stunning plot with fantastic views over the coast towards Gibraltar and Africa The 5.000 m2 plot is for sale with its project to build 4 villas. Located in one of the most prestigious residential areas of Marbella, Elviria, in an elevated position granting sea views to all 4 villas. Located 6km to the east of Marbella town, Elviria is close to the many amenities of the bustling town of Marbella. Large shopping centres such as La Cañada and Miramar in Fuengirola are just a short trip away and the proximity of Málaga Airport makes it ideal for people wishing to make frequent trips back home. For boat lovers, the area is also very close to the picturesque Puerto Cabopino marina or to the famous Puerto Banús. The best beaches of Marbella are only 2 km away where you will find also the reknown Nikki Beach Club, one of the highlights of the five-star Don Carlos Resort. The Costa del Sol, sometimes called the "Costa del Golf", is well known for its golf courses, but Elviria is particularly spoilt for choice. The lush and perfectly maintained Greenlife Golf and Santa Maria are challenging courses ready for you to conquer, and just a short drive away you'll also find the Rio Real, Santa Clara, Cabopino and Marbella golf courses. For golfing enthusiasts, the area is truly blessed! Look no further than Elviria, Marbella if you enjoy fine dining. Restaurant El Lago is a Michelin star restaurant situated at the luxurios Greenlife Golf clubhouse in Elviria Hills just 450m away from the plots! Ideal for an investor who wants to build and sell, obtaining a high profit! Or for villas for permanent living for various families and / or friends. Plot 212A - 1.464 m2 Plot 212B - 1.000 m2 Plot 213B - 1.000 m2