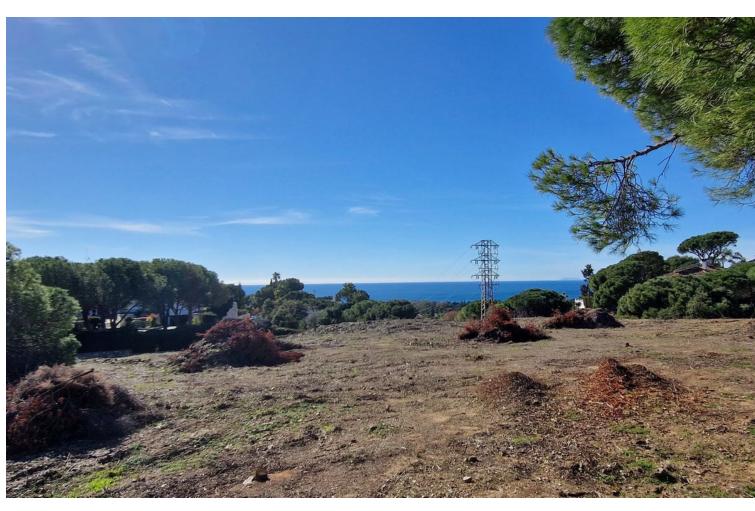

## Продажа - Участок - Elviria 2.900.000€

Elviria Участок

Stunning plot with fantastic views over the coast towards Gibraltar and Africa The 5.000 m2 plot is for sale with its project to build 4 villas. Located in one of the most prestigious residential areas of Marbella, Elviria, in an elevated position granting sea views to all 4 villas. Located 6km to the east of Marbella town, Elviria is close to the many amenities of the bustling town of Marbella. Large shopping centres such as La Cañada and Miramar in Fuengirola are just a short trip away and the proximity of Málaga Airport makes it ideal for people wishing to make frequent trips back home. For boat lovers, the area is also very close to the picturesque Puerto Cabopino marina or to the famous Puerto Banús. The best beaches of Marbella are only 2 km away where you will find also the reknown Nikki Beach Club, one of the highlights of the five-star Don Carlos Resort. The Costa del Sol, sometimes called the "Costa del Golf", is well known for its golf courses, but Elviria is particularly spoilt for choice. The lush and perfectly maintained Greenlife Golf and Santa Maria are challenging courses ready for you to conquer, and just a short drive away you'll also find the Rio Real, Santa Clara, Cabopino and Marbella golf courses. For golfing enthusiasts, the area is truly blessed! Look no further than Elviria, Marbella if you enjoy fine dining. Restaurant El Lago is a Michelin star restaurant situated at the luxurios Greenlife Golf clubhouse in Elviria Hills just 450m away from the plots! Ideal for an investor who wants to build and sell, obtaining a high profit! Or for villas for permanent living for various families and / or friends. Plot 212A - 1.464 m2 Plot 212B - 1.000 m2 Plot 213B - 1.000 m2