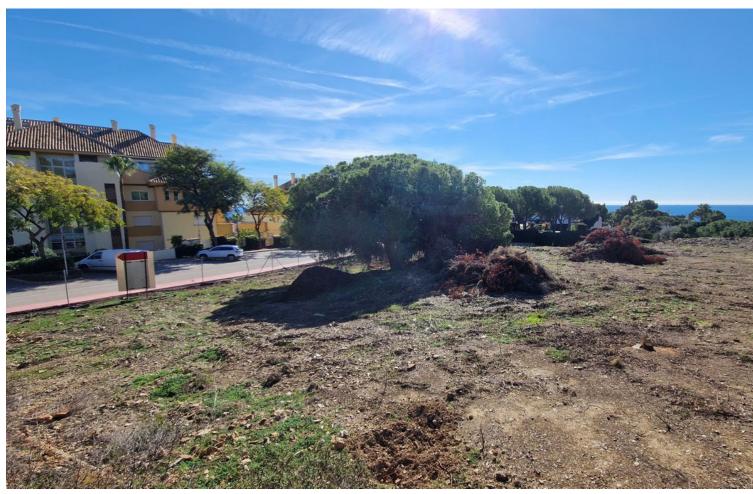

## Продажа - Участок - Elviria 2.900.000€

Elviria Участок

Stunning plot with fantastic views over the coast towards Gibraltar and Africa The 5.000 m2 plot is for sale with its project to build 4 villas. Located in one of the most prestigious residential areas of Marbella, Elviria, in an elevated position granting sea views to all 4 villas. Located 6km to the east of Marbella town, Elviria is close to the many amenities of the bustling town of Marbella. Large shopping centres such as La Cañada and Miramar in Fuengirola are just a short trip away and the proximity of Málaga Airport makes it ideal for people wishing to make frequent trips back home. For boat lovers, the area is also very close to the picturesque Puerto Cabopino marina or to the famous Puerto Banús. The best beaches of Marbella are only 2 km away where you will find also the reknown Nikki Beach Club, one of the highlights of the five-star Don Carlos Resort. The Costa del Sol, sometimes called the "Costa del Golf", is well known for its golf courses, but Elviria is particularly spoilt for choice. The lush and perfectly maintained Greenlife Golf and Santa Maria are challenging courses ready for you to conquer, and just a short drive away you'll also find the Rio Real, Santa Clara, Cabopino and Marbella golf courses. For golfing enthusiasts, the area is truly blessed! Look no further than Elviria, Marbella if you enjoy fine dining. Restaurant El Lago is a Michelin star restaurant situated at the luxurios Greenlife Golf clubhouse in Elviria Hills just 450m away from the plots! Ideal for an investor who wants to build and sell, obtaining a high profit! Or for villas for permanent living for various families and / or friends. Plot 212A - 1.464 m2 Plot 212B - 1.000 m2 Plot 213B - 1.000 m2