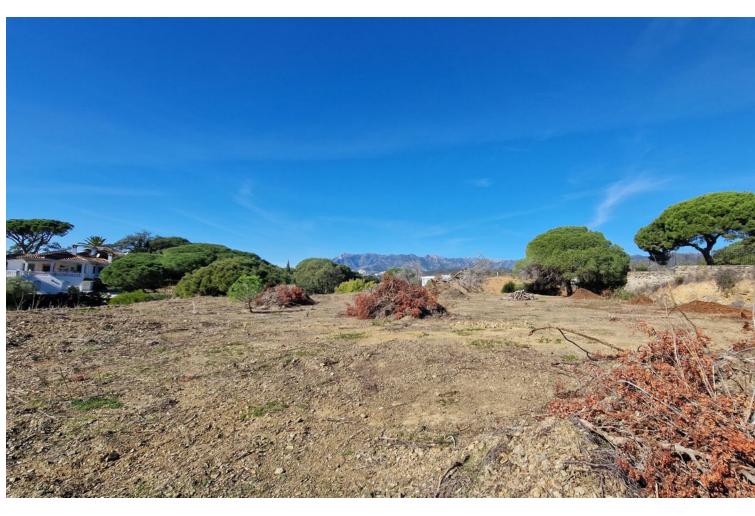

## Продажа - Участок - Elviria 2.900.000€

Elviria Участок

Stunning plot with fantastic views over the coast towards Gibraltar and Africa The 5.000 m2 plot is for sale with its project to build 4 villas. Located in one of the most prestigious residential areas of Marbella, Elviria, in an elevated position granting sea views to all 4 villas. Located 6km to the east of Marbella town, Elviria is close to the many amenities of the bustling town of Marbella. Large shopping centres such as La Cañada and Miramar in Fuengirola are just a short trip away and the proximity of Málaga Airport makes it ideal for people wishing to make frequent trips back home. For boat lovers, the area is also very close to the picturesque Puerto Cabopino marina or to the famous Puerto Banús. The best beaches of Marbella are only 2 km away where you will find also the reknown Nikki Beach Club, one of the highlights of the five-star Don Carlos Resort. The Costa del Sol, sometimes called the "Costa del Golf", is well known for its golf courses, but Elviria is particularly spoilt for choice. The lush and perfectly maintained Greenlife Golf and Santa Maria are challenging courses ready for you to conquer, and just a short drive away you'll also find the Rio Real, Santa Clara, Cabopino and Marbella golf courses. For golfing enthusiasts, the area is truly blessed! Look no further than Elviria, Marbella if you enjoy fine dining. Restaurant El Lago is a Michelin star restaurant situated at the luxurios Greenlife Golf clubhouse in Elviria Hills just 450m away from the plots! Ideal for an investor who wants to build and sell, obtaining a high profit! Or for villas for permanent living for various families and / or friends. Plot 212A - 1.464 m2 Plot 212B - 1.000 m2 Plot 213B - 1.000 m2